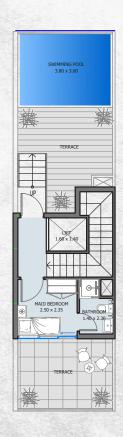

# TYPES

All drawings and dimensions are approximate. Drawings are not to scale and are subject to change without notice. The developer reserves the right to make revisions. The units are measured at typical floors in the building and columns may vary in size depending on the floor level. The furnishing and accessories shown are for representation only. The availability, length and width of the balcony varies depending on which floor and which orientation the unit is located within the building. There will be slight differences in the internal areas between the same unit types depending on the shaft sizes that go through the units.

GROUND FLOOR FIRST FLOOR SECOND FLOOR THIRD FLOOR ROOF FLOOR

### 3B | Townhouse

| Internal Area | 2837.15 to 2907.33 sq.ft |
|---------------|--------------------------|
| Outdoor Area  | 1237.53 to 2319.08 sq.ft |
| Total Area    | 4074.67 to 5226.41 sq.ft |