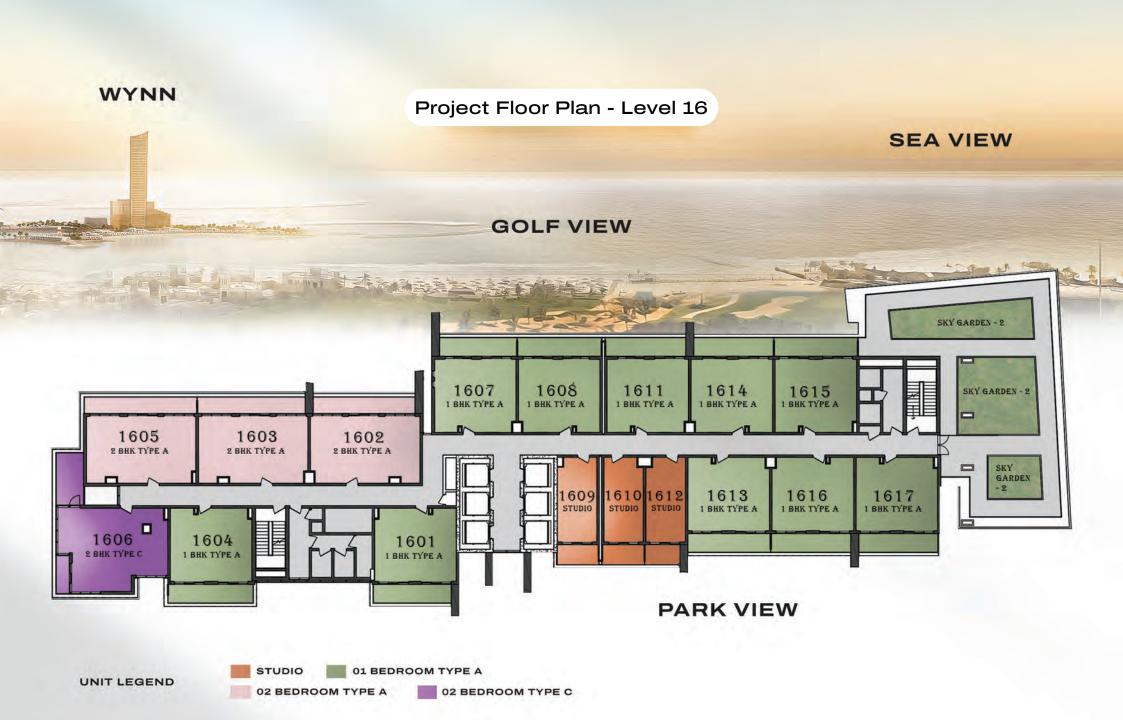

# THOUGHTFULLY DESIGNED RESIDENCES

Modern Floor Plans Tailored for Every Lifestyle

One Central offers a variety of thoughtfully designed residences to suit different lifestyles and preferences.

From cozy studios perfect for urban professionals to spacious 2-bedroom apartments ideal for families, each unit is carefully planned to maximize space, comfort, and style. With open layouts, high-quality finishes, and large windows that let in natural light, every home at One Central is crafted to elevate your living experience.