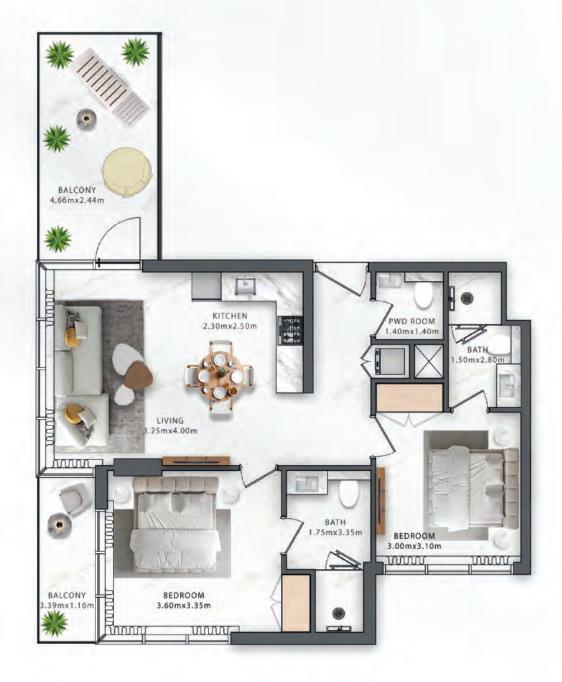

# THOUGHTFULLY DESIGNED RESIDENCES

Modern Floor Plans Tailored for Every Lifestyle

One Central offers a variety of thoughtfully designed residences to suit different lifestyles and preferences.

From cozy studios perfect for urban professionals to spacious 2-bedroom apartments ideal for families, each unit is carefully planned to maximize space, comfort, and style. With open layouts, high-quality finishes, and large windows that let in natural light, every home at One Central is crafted to elevate your living experience.

#### 02 BEDROOM-TYPE B

| .29 SQ. FT. |
|-------------|
| .27 SQ. FT. |
| .01 SQ. FT. |
|             |