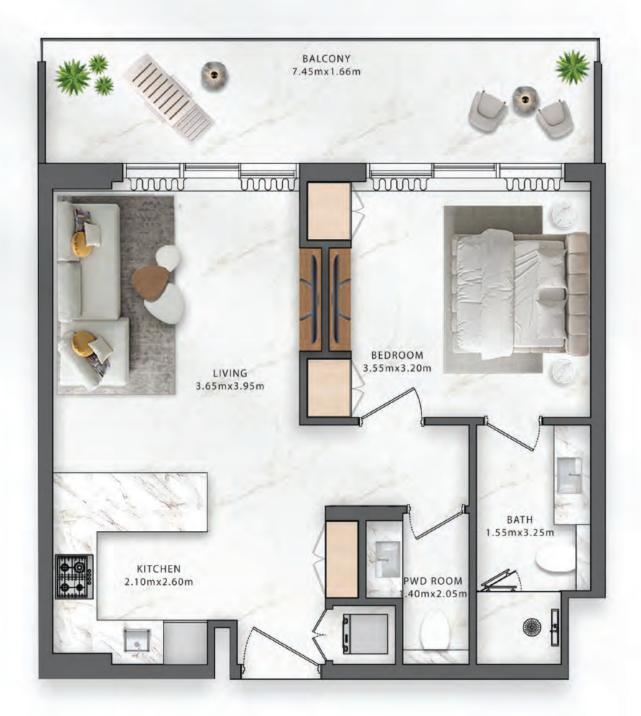

#### 01 BEDROOM-TYPE A

| TOTAL   | 63.65 SQ. M. | 685.12 SQ. FT. |
|---------|--------------|----------------|
| BALCONY | 13.53 SQ. M. | 145.64 SQ. FT. |
| SUITE   | 50.12 SQ. M. | 539.49 SQ. FT. |

#### 01 BEDROOM-TYPE A

| TOTAL   | 62.97 SQ. M. | 677.80 SQ. FT. |
|---------|--------------|----------------|
| BALCONY | 13.30 SQ. M. | 143.16 SQ. FT. |
| SUITE   | 49.67 SQ. M. | 534.64 SQ. FT. |