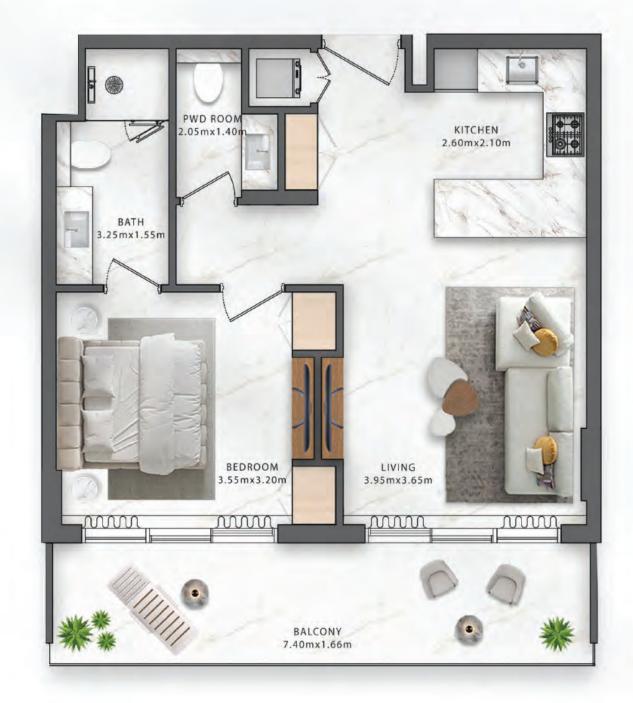

#### 01 BEDROOM-TYPE A

| TOTAL   | 63.65 SQ. M. | 685.12 SQ. FT. |
|---------|--------------|----------------|
| BALCONY | 13.53 SQ. M. | 145.64 SQ. FT. |
| SUITE   | 50.12 SQ. M. | 539.49 SQ. FT. |

#### 01 BEDROOM-TYPE A

| TOTAL   | 62.97 SQ. M. | 677.80 SQ. FT. |
|---------|--------------|----------------|
| BALCONY | 13.30 SQ. M. | 143.16 SQ. FT. |
| SUITE   | 49.67 SQ. M. | 534.64 SQ. FT. |