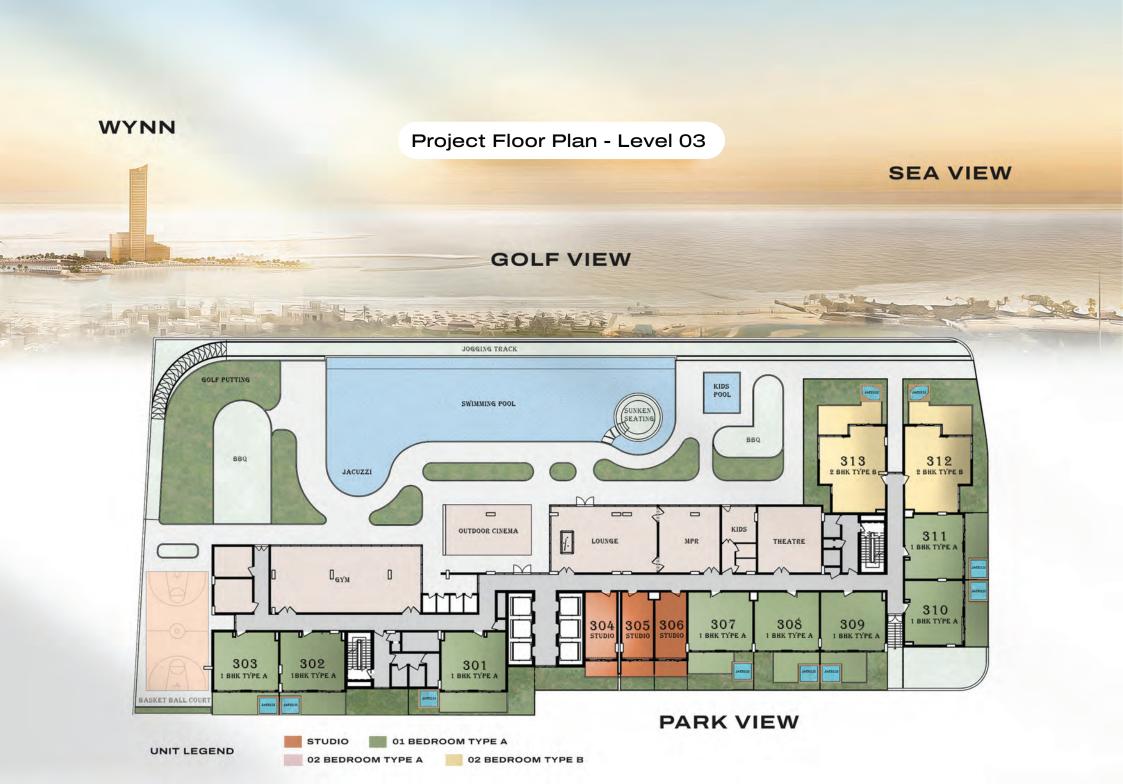

# THOUGHTFULLY DESIGNED RESIDENCES

Modern Floor Plans Tailored for Every Lifestyle

One Central offers a variety of thoughtfully designed residences to suit different lifestyles and preferences.

From cozy studios perfect for urban professionals to spacious 2-bedroom apartments ideal for families, each unit is carefully planned to maximize space, comfort, and style. With open layouts, high-quality finishes, and large windows that let in natural light, every home at One Central is crafted to elevate your living experience.