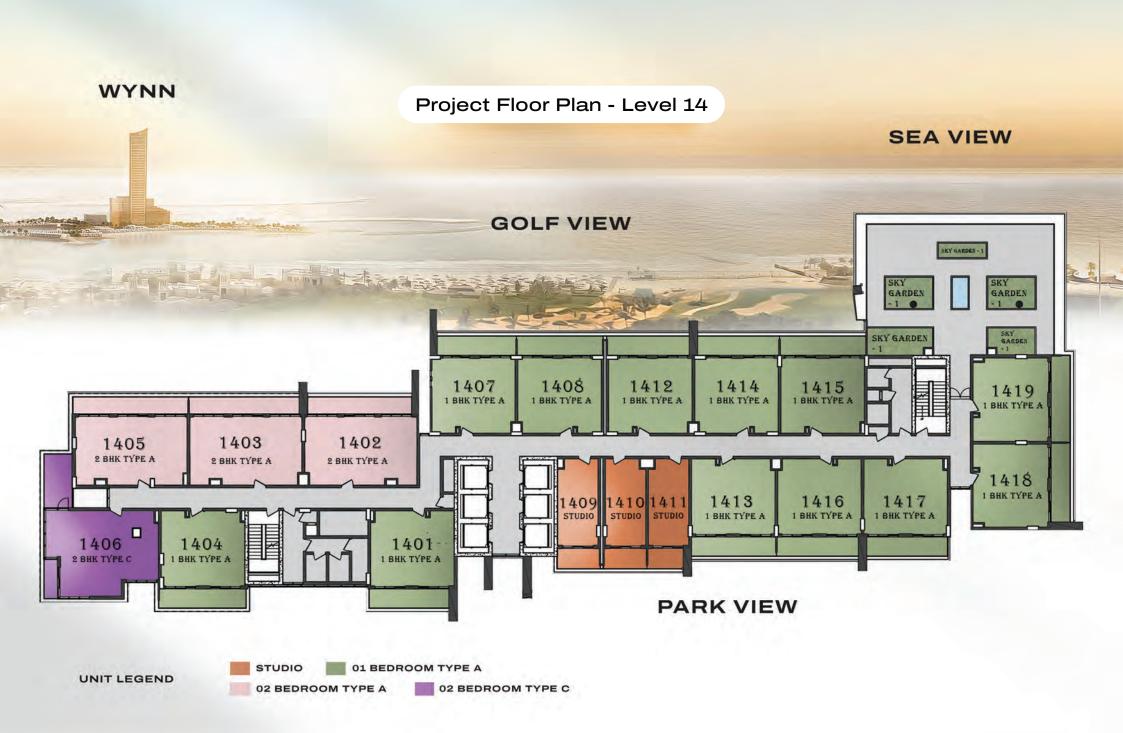

# THOUGHTFULLY DESIGNED RESIDENCES

Modern Floor Plans Tailored for Every Lifestyle

One Central offers a variety of thoughtfully designed residences to suit different lifestyles and preferences.

From cozy studios perfect for urban professionals to spacious 2-bedroom apartments ideal for families, each unit is carefully planned to maximize space, comfort, and style. With open layouts, high-quality finishes, and large windows that let in natural light, every home at One Central is crafted to elevate your living experience.