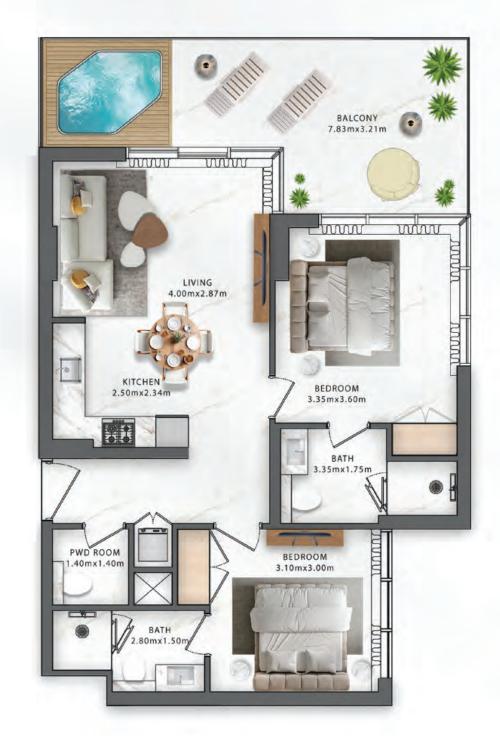

# THOUGHTFULLY DESIGNED RESIDENCES

Modern Floor Plans Tailored for Every Lifestyle

One Central offers a variety of thoughtfully designed residences to suit different lifestyles and preferences.

From cozy studios perfect for urban professionals to spacious 2-bedroom apartments ideal for families, each unit is carefully planned to maximize space, comfort, and style. With open layouts, high-quality finishes, and large windows that let in natural light, every home at One Central is crafted to elevate your living experience.

#### 02 BEDROOM-TYPE C

| TOTAL   | 83.85 SQ. M. | 898.25 SQ. FT. |
|---------|--------------|----------------|
| BALCONY | 16.42 SQ. M. | 176.74 SQ. FT. |
| SUITE   | 67.03 SQ. M. | 721.50 SQ. FT. |
|         |              |                |