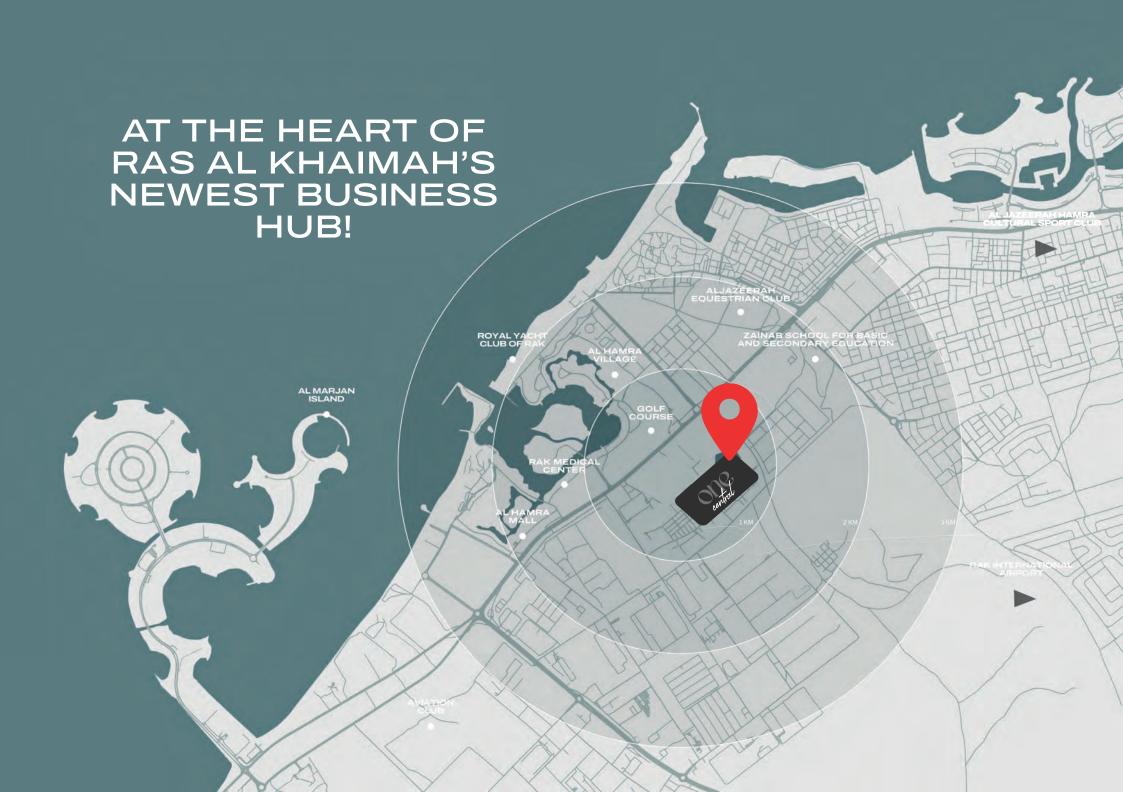

Here, nature is not just a backdrop -it's an essential part of your everyday life.

One Central is located in Ras Al Khaimah's newest Business Hub, offering a prime location just 6 minutes from Marjan Island.

With close proximity to the world's largest Wynn Casino, pristine beaches, and world-class resorts, One Central provides a lifestyle of unmatched luxury and convenience.

### **Location Highlights**

Al Hamra Mall

3 Minutes

Ras Al Khaimah International Airport

25 Minutes

Al Marjan Island Beach

6 Minutes

Downtown Dubai 1 Hour

Al Hamra Marina & Yacht Club 5 Minutes

Dubai International Airport 45 Minutes

Ras Al Khaimah Corniche 15 Minutes