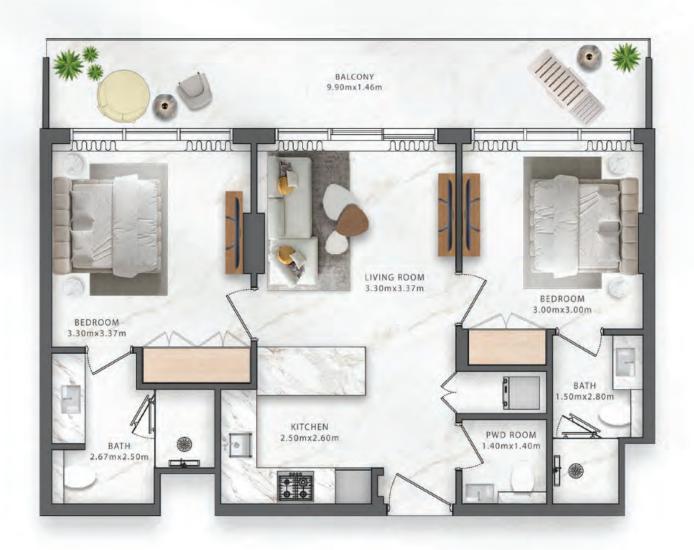

# THOUGHTFULLY DESIGNED RESIDENCES

Modern Floor Plans Tailored for Every Lifestyle

One Central offers a variety of thoughtfully designed residences to suit different lifestyles and preferences.

From cozy studios perfect for urban professionals to spacious 2-bedroom apartments ideal for families, each unit is carefully planned to maximize space, comfort, and style. With open layouts, high-quality finishes, and large windows that let in natural light, every home at One Central is crafted to elevate your living experience.

#### 02 BEDROOM-TYPE A

| TOTAL   | 75.98 SQ. M. | 817.84 SQ. FT. |
|---------|--------------|----------------|
| BALCONY | 15.57 SQ. M. | 167.59 SQ. FT. |
| SUITE   | 60.41 SQ. M. | 650.25 SQ. FT. |