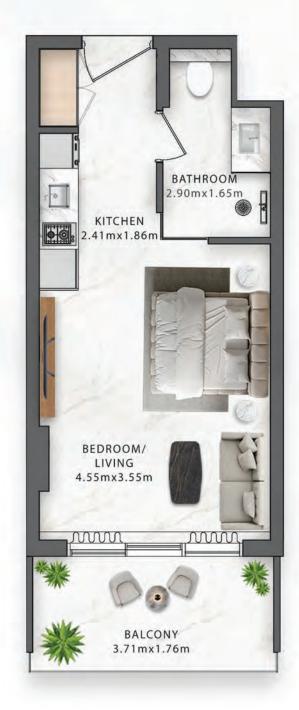

#### STUDIO

| 36.30 SQ. M. | 390.73 SQ. FT. |
|--------------|----------------|
| 7.20 SQ. M.  | 77.50 SQ. FT.  |
| 29.10 SQ. M. | 313.23 SQ. FT. |
|              | 7.20 SQ. M.    |