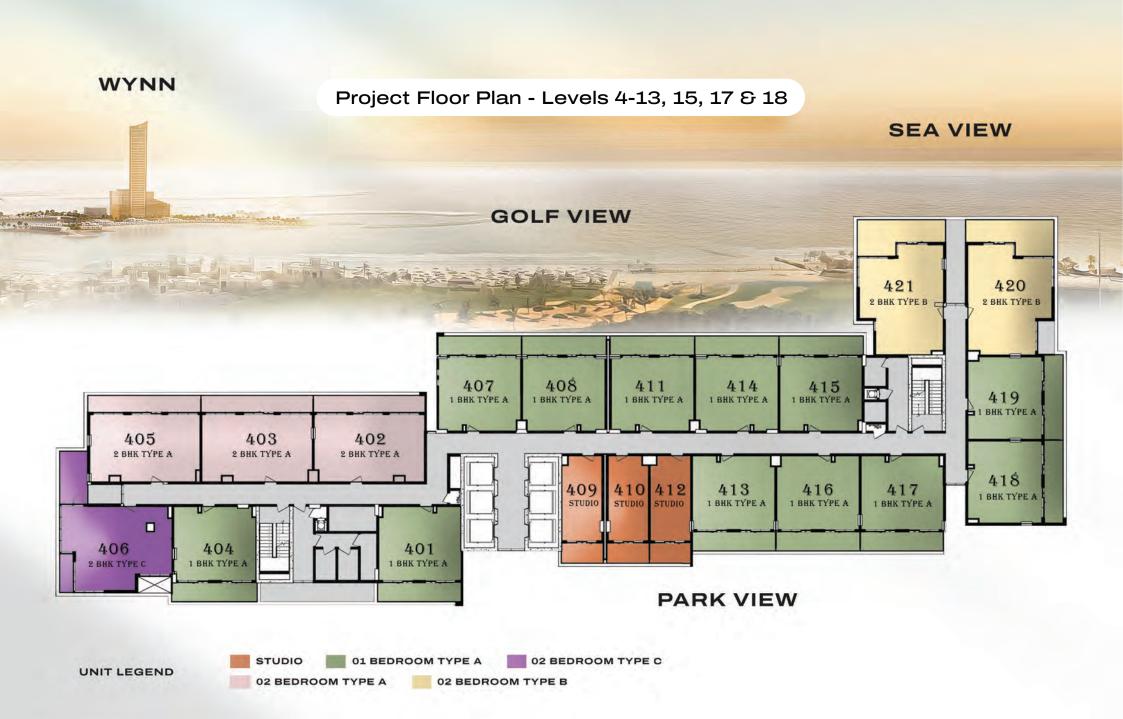

# THOUGHTFULLY DESIGNED RESIDENCES

Modern Floor Plans Tailored for Every Lifestyle

One Central offers a variety of thoughtfully designed residences to suit different lifestyles and preferences.

From cozy studios perfect for urban professionals to spacious 2-bedroom apartments ideal for families, each unit is carefully planned to maximize space, comfort, and style. With open layouts, high-quality finishes, and large windows that let in natural light, every home at One Central is crafted to elevate your living experience.