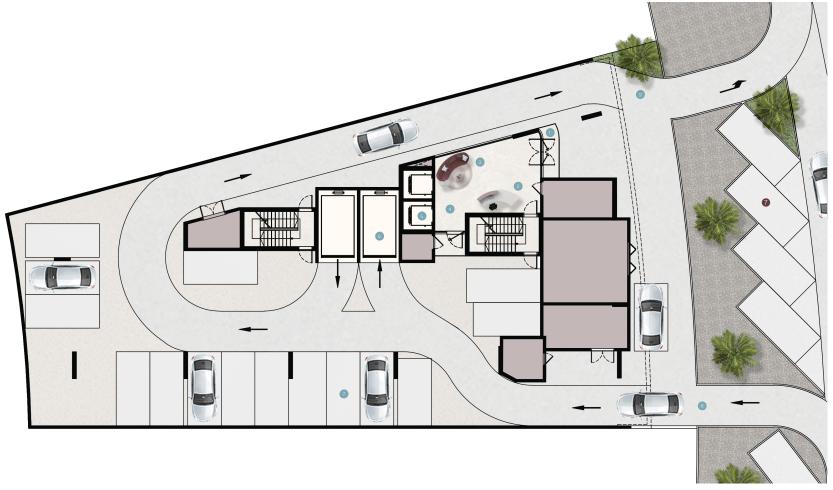

BY BNW DEVELOPMENTS

AL MARJAN ISLAND

# FLOOR

# PLANS





#### GROUND FLOOR PLAN























## 1<sup>ST</sup> FLOOR PLAN







1BHK-TYPEB



2BHK-TYPEA



2 BHK - TYPE B



## 2<sup>ND</sup> FLOOR PLAN







## 3<sup>RD</sup> FLOOR PLAN



1 BHK - TYPE A

1BHK-TYPEB



2 BHK - TYPE A



2 BHK - TYPE B



#### 4<sup>TH</sup> FLOOR PLAN





1BHK-TYPEA



1BHK-TYPEB



2BHK-TYPEA



2BHK-TYPEB



## 5<sup>TH</sup> FLOOR PLAN



1 BHK - TYPE B

2 BHK - TYPE B



3 BHK-TYPEA



## ROOF FLOOR PLAN



- 1 KIDS POOL
- 2 INFINITY POOL
- 3 POOL DECK
- 4 LIFT LOBBY

- 5 LIFT
- 6 FEMALETOILETS
- 7 MALE TOILETS
- 8 OUTDOOR GYM





BNW DEVELOPMENTS بي ان دبليو للتطوير العقاري

24<sup>th</sup> & 33<sup>rd</sup> Floor, Ubora Tower, Business Bay, Dubai, UAE

800BNWUAE