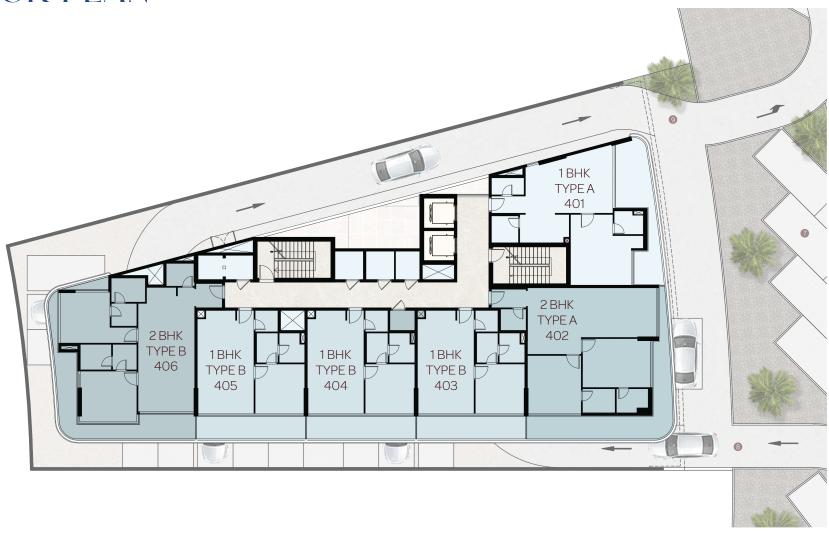

BY BNW DEVELOPMENTS

AL MARJAN ISLAND

# FLOOR

# PLANS





#### GROUND FLOOR PLAN























## 1<sup>ST</sup> FLOOR PLAN







1BHK-TYPEB



2BHK-TYPEA



2 BHK - TYPE B



## 2<sup>ND</sup> FLOOR PLAN







## 3<sup>RD</sup> FLOOR PLAN



1 BHK - TYPE A

1BHK-TYPEB



2 BHK - TYPE A



2 BHK - TYPE B



#### 4<sup>TH</sup> FLOOR PLAN





1BHK-TYPEA



1BHK-TYPEB



2BHK-TYPEA



2BHK-TYPEB



## 5<sup>TH</sup> FLOOR PLAN



1 BHK - TYPE B

2 BHK - TYPE B



3 BHK-TYPEA



## ROOF FLOOR PLAN



- 1 KIDS POOL
- 2 INFINITY POOL
- 3 POOL DECK
- 4 LIFT LOBBY

- 5 LIFT
- 6 FEMALETOILETS
- 7 MALE TOILETS
- 8 OUTDOOR GYM





BNW DEVELOPMENTS بي ان دبليو للتطوير العقاري

24<sup>th</sup> & 33<sup>rd</sup> Floor, Ubora Tower, Business Bay, Dubai, UAE

800BNWUAE