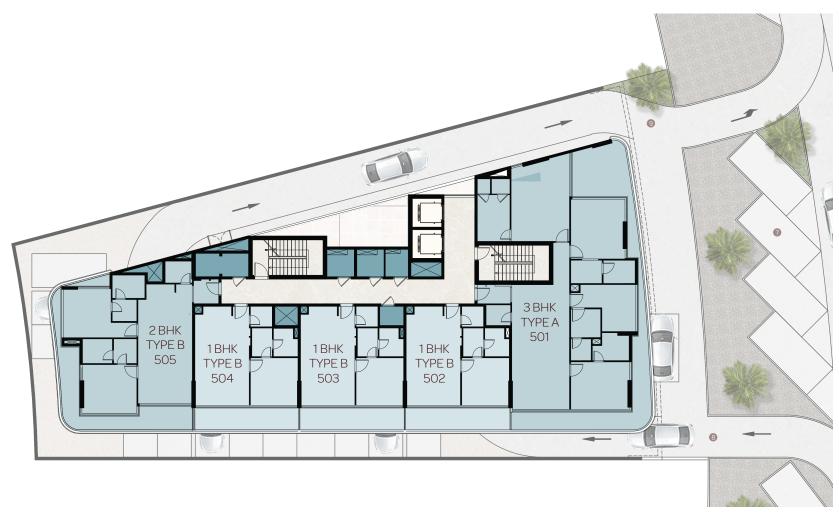

BY BNW DEVELOPMENTS

AL MARJAN ISLAND

# FLOOR

# PLANS





#### GROUND FLOOR PLAN























## 1<sup>ST</sup> FLOOR PLAN







1BHK-TYPEB



2BHK-TYPEA



2 BHK - TYPE B



## 2<sup>ND</sup> FLOOR PLAN







## 3<sup>RD</sup> FLOOR PLAN



1 BHK - TYPE A

1BHK-TYPEB



2 BHK - TYPE A



2 BHK - TYPE B



#### 4<sup>TH</sup> FLOOR PLAN





1BHK-TYPEA



1BHK-TYPEB



2BHK-TYPEA



2BHK-TYPEB



## 5<sup>TH</sup> FLOOR PLAN



1 BHK - TYPE B

2 BHK - TYPE B



3 BHK-TYPEA



## ROOF FLOOR PLAN



- 1 KIDS POOL
- 2 INFINITY POOL
- 3 POOL DECK
- 4 LIFT LOBBY

- 5 LIFT
- 6 FEMALETOILETS
- 7 MALE TOILETS
- 8 OUTDOOR GYM





BNW DEVELOPMENTS بي ان دبليو للتطوير العقاري

24<sup>th</sup> & 33<sup>rd</sup> Floor, Ubora Tower, Business Bay, Dubai, UAE

800BNWUAE