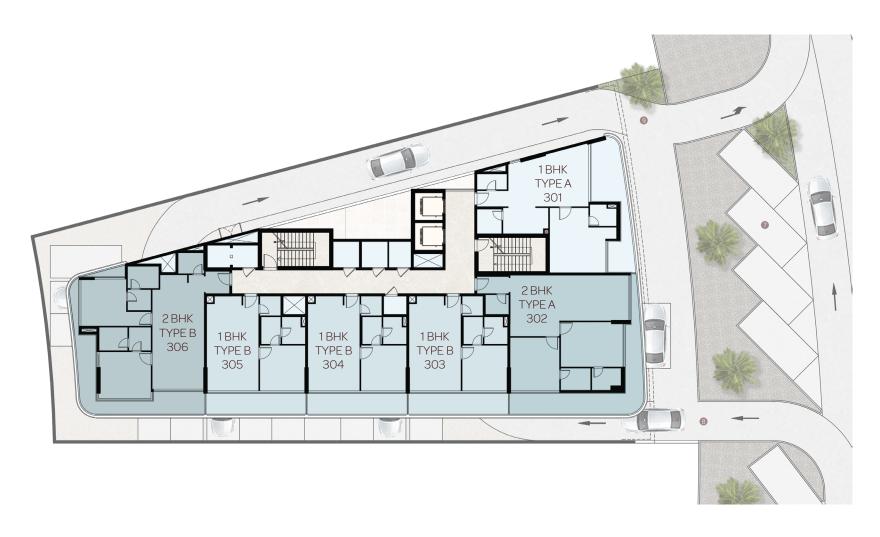

## 3<sup>RD</sup> FLOOR PLAN

1 BHK - TYPE A

1BHK-TYPEB

2 BHK - TYPE A

2 BHK - TYPE B