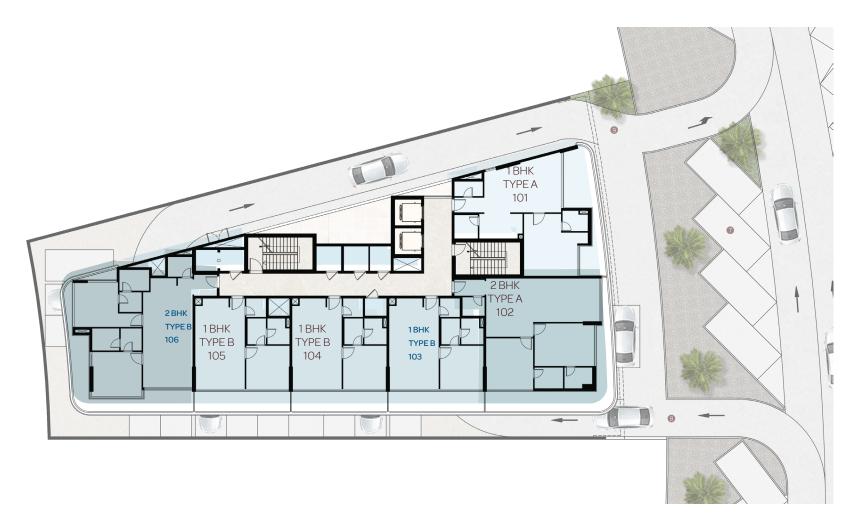

BY BNW DEVELOPMENTS

AL MARJAN ISLAND

# FLOOR

# PLANS





#### GROUND FLOOR PLAN























## 1<sup>ST</sup> FLOOR PLAN







1BHK-TYPEB



2BHK-TYPEA



2 BHK - TYPE B



## 2<sup>ND</sup> FLOOR PLAN







## 3<sup>RD</sup> FLOOR PLAN



1 BHK - TYPE A

1BHK-TYPEB



2 BHK - TYPE A



2 BHK - TYPE B



#### 4<sup>TH</sup> FLOOR PLAN





1BHK-TYPEA



1BHK-TYPEB



2BHK-TYPEA



2BHK-TYPEB



## 5<sup>TH</sup> FLOOR PLAN



1 BHK - TYPE B

2 BHK - TYPE B



3 BHK-TYPEA



## ROOF FLOOR PLAN



- 1 KIDS POOL
- 2 INFINITY POOL
- 3 POOL DECK
- 4 LIFT LOBBY

- 5 LIFT
- 6 FEMALETOILETS
- 7 MALE TOILETS
- 8 OUTDOOR GYM





BNW DEVELOPMENTS بي ان دبليو للتطوير العقاري

24<sup>th</sup> & 33<sup>rd</sup> Floor, Ubora Tower, Business Bay, Dubai, UAE

800BNWUAE