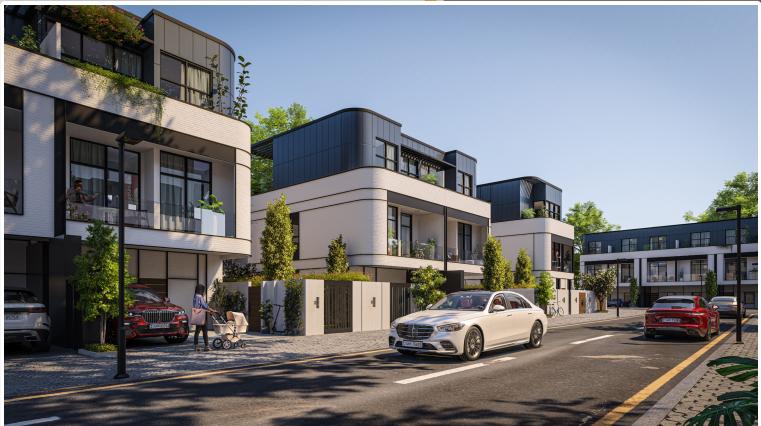

Taormina Village contains 308 townhouses and Villas. In terms of design, quality, and space, they have all been built to the highest international standards.

# Unit Features

- Private Balconies / Terraces as per unit plan
- Kitchen cabinets and countertops
- Fully tiled bathrooms, in-suites and guest
- toilets wherever applicable
- Double glazed windows
- Shower in each bathroom
- Central air conditioning
- Vanity units & Mirrors
- Laundry & Maid Room in some townhouses
- Some bedrooms with private bathroom
- Some townhouses with internal elevator
- (optional)
- Private Parking