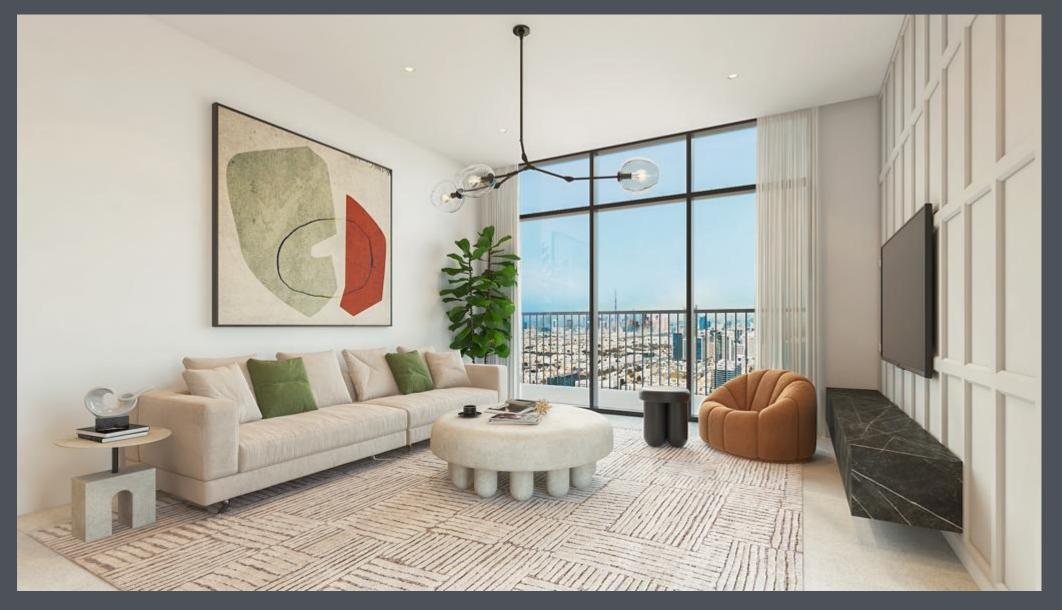

#### **Electrical Fittings**

- Ceiling mounted LED lights in living rooms and bedrooms.
- Ceiling mounted down-lights in kitchens and bathrooms.
- Electrical sockets in brushed stainless steel finish in kitchens, living rooms and bedrooms.
- USB outlets in bedrooms.
- TV outlets in living rooms and bedrooms.
- Telephone outlets in living rooms and bedrooms.
- Fully integrated intercom systems in all apartment units.

#### Wall & Floor Finishes

- Porcelain tiles in living, kitchens, bedrooms and hallways. White painted finish to walls.
- Porcelain floor tiles in ensuite and guest toilets.
- Ceramic feature wall tile in walk-in shower.