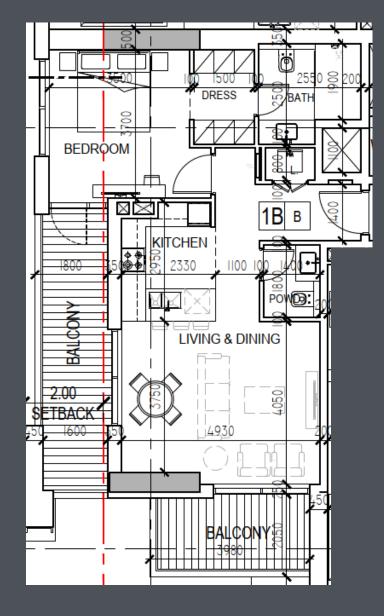

#### Interior – 1 Bedroom – Type B

Internal area – 747.23 sqft Outdoor area – 223.57 sqft Total area – 970.80 sqft