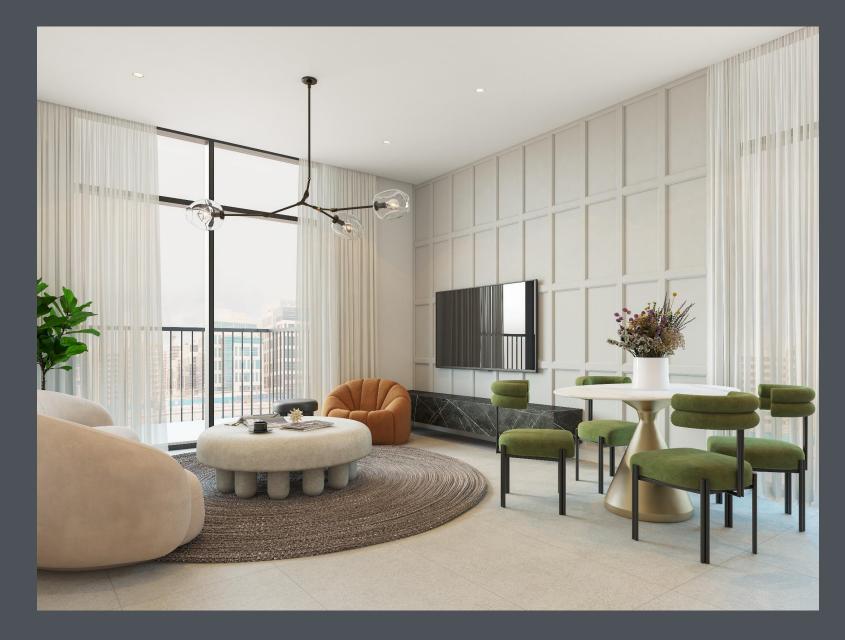

### Interior – 1 Bedroom – Type A

Internal area – 758.86 sqft Outdoor area – 129.06 sqft Total area – 887.91 sqft