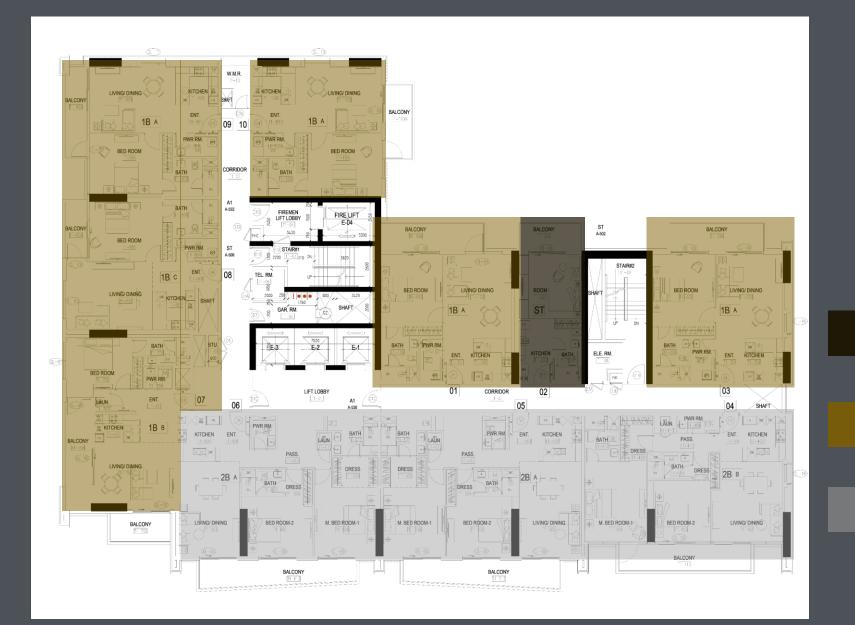

### Floor Plate – First Floor

x31-Bedroom units

x32-Bedroom units

## Floor Plate – Typical 2<sup>nd</sup> – 2<sup>2nd</sup> Floor

xl Studio unit

x61-Bedroom units

x32-Bedroom units