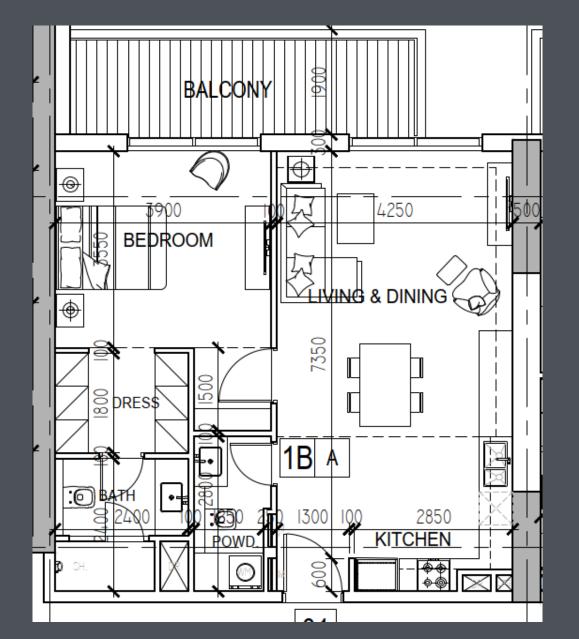

### Interior – 1 Bedroom – Type A

Internal area – 758.86 sqft Outdoor area – 129.06 sqft Total area – 887.91 sqft