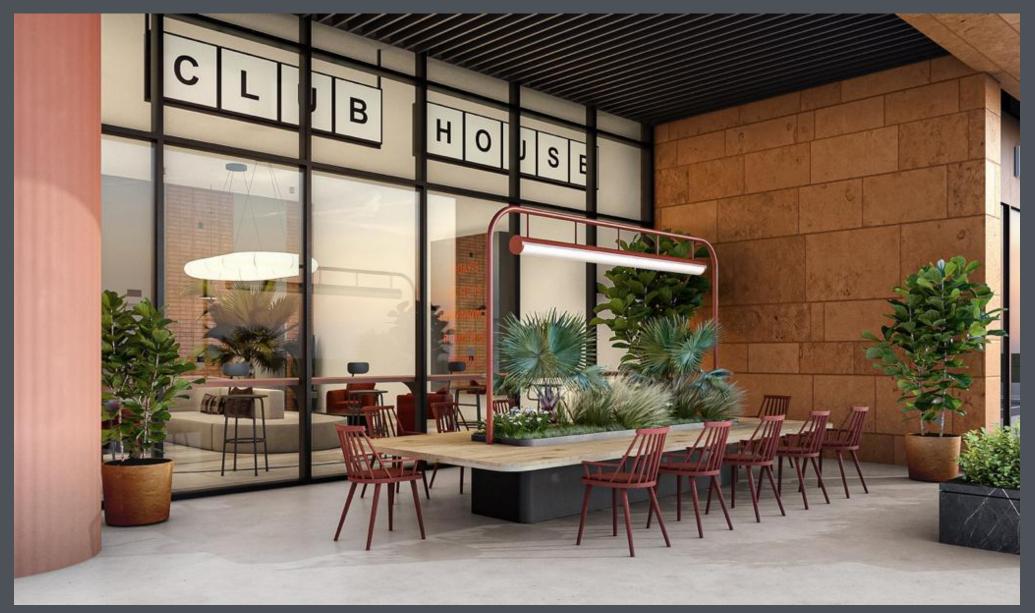

nsuite bathrooms – Bagno/Kohler or equivalent.
- Walk in shower with wall mounted shower set
  Bagno/Kohler or equivalent.

#### **Sustainability**

- Motion sensors throughout the building.
- Water-saving mixers in kitchens and bathrooms.
- Energy efficient lighting throughout the building.
- Double glazed windows on the entire façade.

#### Wardrobes & Doors

- Fully integrated spacious MDF wardrobes in all bedrooms.
- Fire rated veneer finish entrance door for all apartments.
- MDF doors with veneer finish for all internal doors.

#### Wall & Floor Finishes

- Porcelain tiles in living, kitchens, bedrooms and hallways. White painted finish to walls.
- Porcelain floor tiles in ensuite and guest toilets.
- Ceramic feature wall tile in walk-in shower.















E























## Amenities – Temperature Controlled Swimming Pool

Adults pool: 13.5x9.2 meters, 1.5 meters deep Kid's pool: 4.5x9.2 meters, 0.5 meters deep





## Amenities – Temperature Controlled Swimming Pool

Adults pool: 13.5x9.2 meters, 1.5 meters deep Kid's pool: 4.5x9.2 meters, 0.5 meters deep



LEOS

INTERNATIONAL DEVELOPMENTS

## Amenities – Temperature Controlled Swimming Pool

Adults pool: 13.5x9.2 meters, 1.5 meters deep Kid's pool: 4.5x9.2 meters, 0.5 meters deep



LEOS

INTERNATIONAL DEVELOPMENTS

## Amenities – Podium Garden & BBQ Area – 100 sqm





## Amenities – Outdoor Kid's Play Area – 48 sqm





## Amenities – Gym & Yoga Studio – 80 sqm





## Amenities – Kid's Play Area – 54 sqm





## Interior – Typical Lift Lobby





## Interior – Typical Corridor