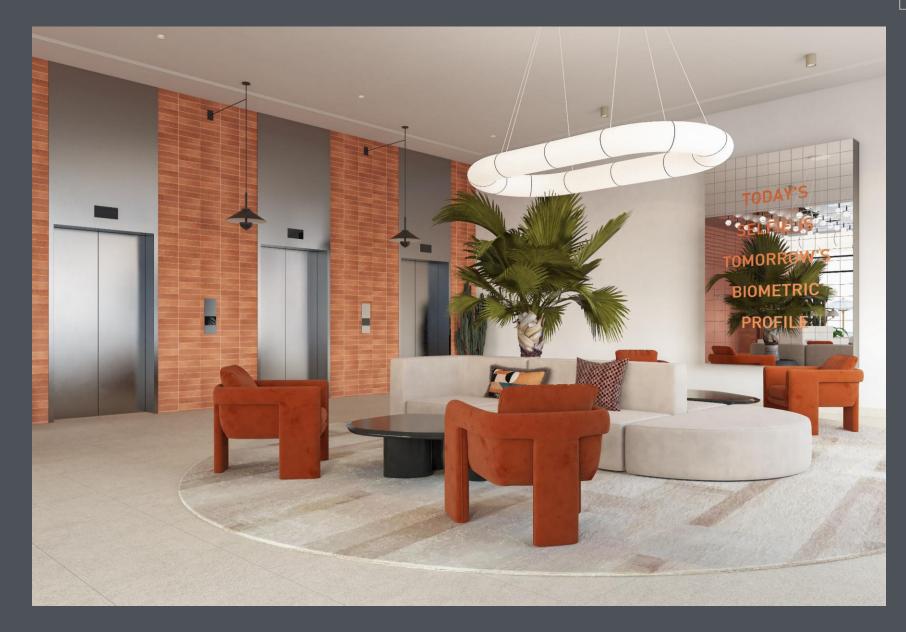

in ensuite bathrooms – Bagno/Kohler or equivalent.
- Walk in shower with wall mounted shower set
  Bagno/Kohler or equivalent.

#### **Sustainability**

- Motion sensors throughout the building.
- Water-saving mixers in kitchens and bathrooms.
- Energy efficient lighting throughout the building.
- Double glazed windows on the entire façade.

#### Wardrobes & Doors

- Fully integrated spacious MDF wardrobes in all bedrooms.
- Fire rated veneer finish entrance door for all apartments.
- MDF doors with veneer finish for all internal doors.

#### Wall & Floor Finishes

- Porcelain tiles in living, kitchens, bedrooms and hallways. White painted finish to walls.
- Porcelain floor tiles in ensuite and guest toilets.
- Ceramic feature wall tile in walk-in shower.















E























## Amenities – Temperature Controlled Swimming Pool

Adults pool: 13.5x9.2 meters, 1.5 meters deep Kid's pool: 4.5x9.2 meters, 0.5 meters deep





## Amenities – Temperature Controlled Swimming Pool

Adults pool: 13.5x9.2 meters, 1.5 meters deep Kid's pool: 4.5x9.2 meters, 0.5 meters deep



LEOS

INTERNATIONAL DEVELOPMENTS

## Amenities – Temperature Controlled Swimming Pool

Adults pool: 13.5x9.2 meters, 1.5 meters deep Kid's pool: 4.5x9.2 meters, 0.5 meters deep



LEOS

INTERNATIONAL DEVELOPMENTS

## Amenities – Podium Garden & BBQ Area – 100 sqm





## Amenities – Outdoor Kid's Play Area – 48 sqm





## Amenities – Gym & Yoga Studio – 80 sqm





## Amenities – Kid's Play Area – 54 sqm





## Interior – Typical Lift Lobby





## Interior – Typical Corridor