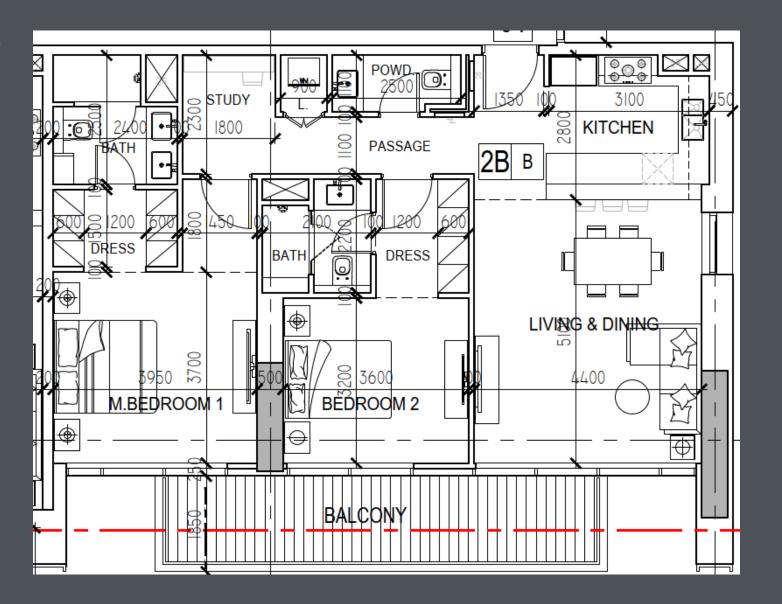

#### Interior – 2 Bedroom – Type B

Internal area – 1131.93 sqft Outdoor area – 152.63 sqft Total area – 1284.57 sqft