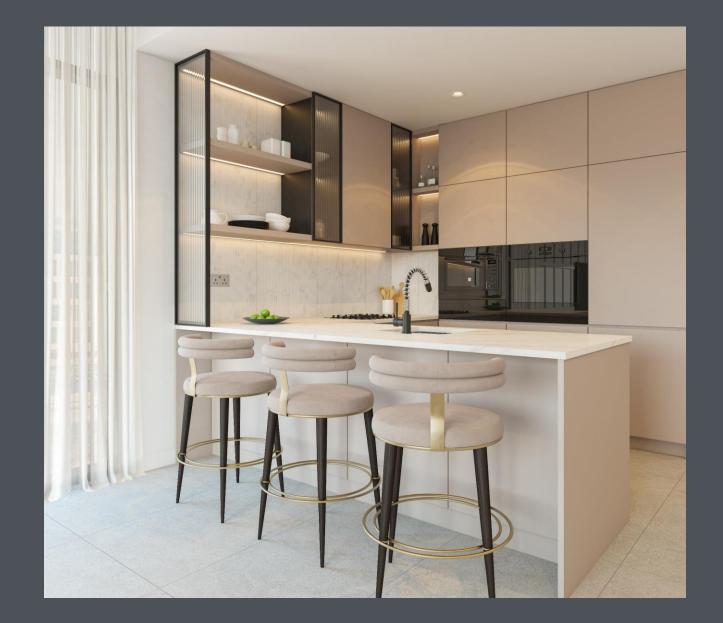

#### <u>Kitchen</u>

- Fully integrated branded appliances –stove, exhaust hood, oven, microwave, free standing fridge and washing machine - Teka/Siemens or equivalent.
- MEP provision provided for dishwasher.
- Fully fitted wall and base MDF cabinets.
- Branded stainless steel sink Teka/Grohe or equivalent.
- Breakfast bar/counter with seating provision.
- Under cabinet ambient LED lighting.
- Quartz worktops.