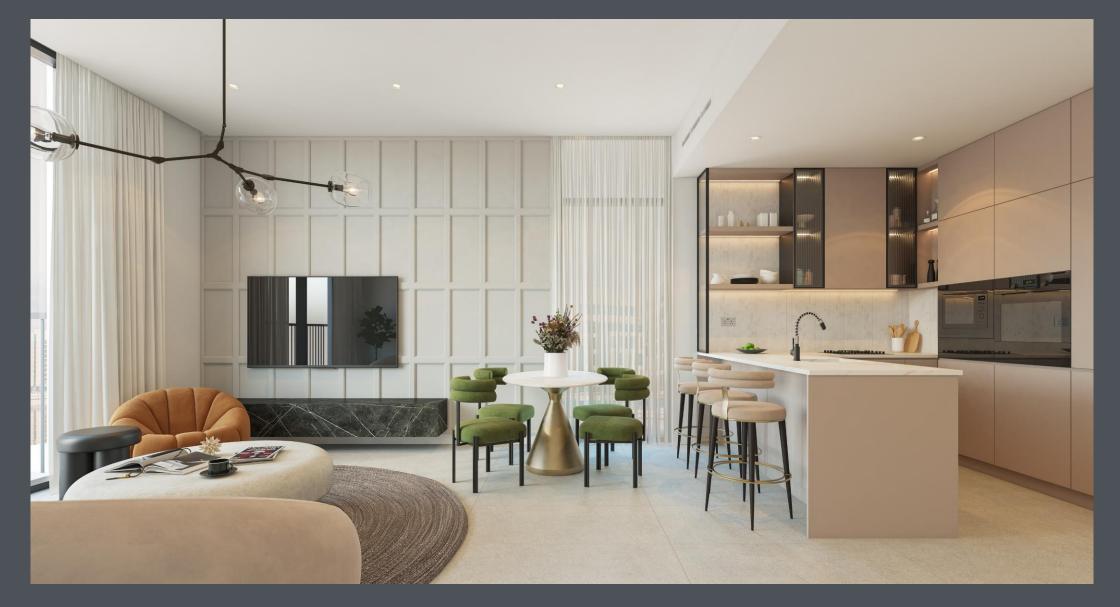

### Interior – 1 Bedroom – Type A

Internal area – 758.86 sqft Outdoor area – 129.06 sqft Total area – 887.91 sqft