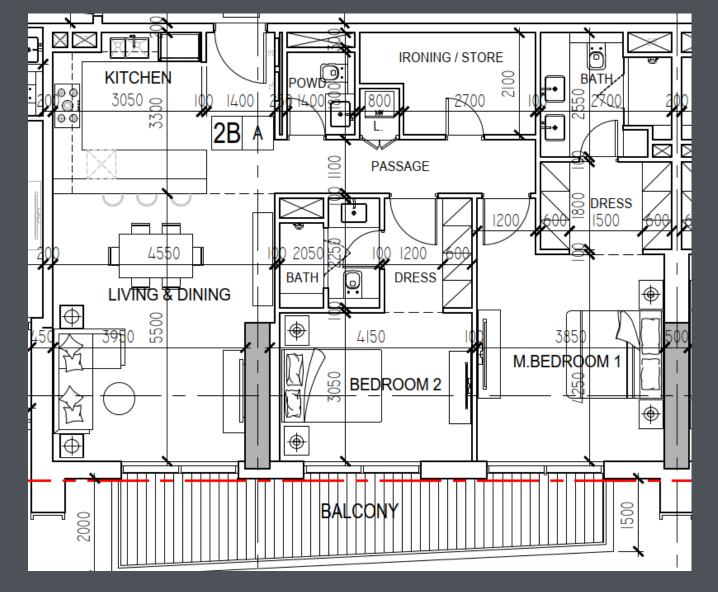

#### Interior – 2 Bedroom – Type A

Internal area – 1239.68 sqft Outdoor area – 182.56 sqft Total area – 1422.24 sqft