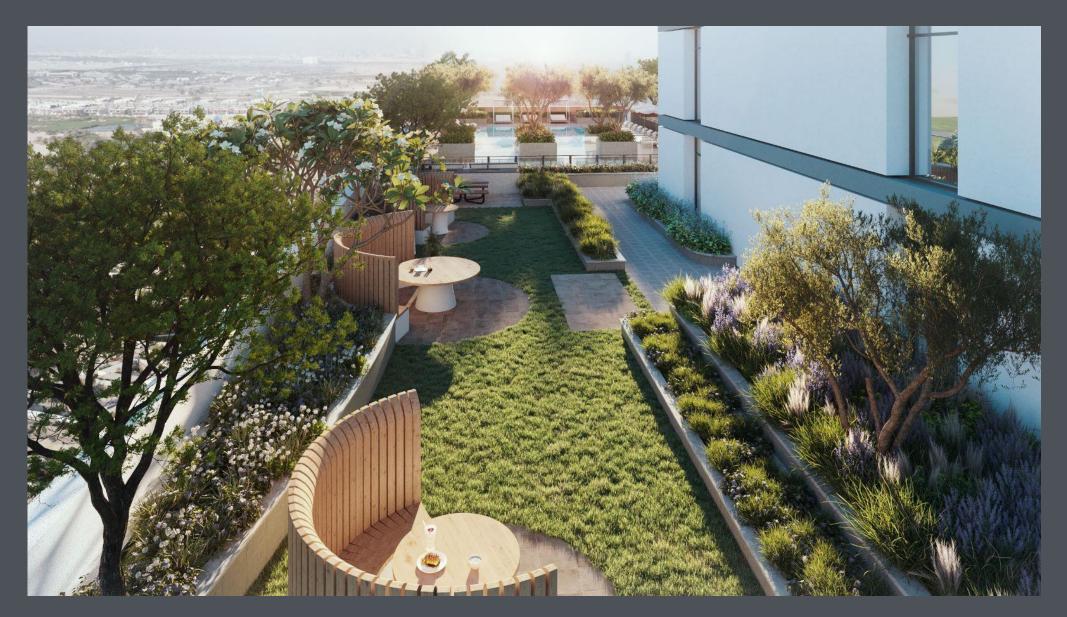

hes

- Porcelain tiles in living, kitchens, bedrooms and hallways. White painted finish to walls.
- Porcelain floor tiles in ensuite and guest toilets.
- Ceramic feature wall tile in walk-in shower.















E























## Amenities – Temperature Controlled Swimming Pool

Adults pool: 13.5x9.2 meters, 1.5 meters deep Kid's pool: 4.5x9.2 meters, 0.5 meters deep





## Amenities – Temperature Controlled Swimming Pool

Adults pool: 13.5x9.2 meters, 1.5 meters deep Kid's pool: 4.5x9.2 meters, 0.5 meters deep



LEOS

INTERNATIONAL DEVELOPMENTS

## Amenities – Temperature Controlled Swimming Pool

Adults pool: 13.5x9.2 meters, 1.5 meters deep Kid's pool: 4.5x9.2 meters, 0.5 meters deep



LEOS

INTERNATIONAL DEVELOPMENTS

## Amenities – Podium Garden & BBQ Area – 100 sqm





## Amenities – Outdoor Kid's Play Area – 48 sqm





## Amenities – Gym & Yoga Studio – 80 sqm





## Amenities – Kid's Play Area – 54 sqm





## Interior – Typical Lift Lobby





## Interior – Typical Corridor





























### Floor Plate – First Floor





x31-Bedroom units

x32-Bedroom units

## Floor Plate – Typical 2<sup>nd</sup> – 2<sup>2nd</sup> Floor





xl Studio unit

x61-Bedroom units

x32-Bedroom units

### Interior – Studio unit

Internal area – 382.44 sqft Outdoor area – 76.42 sqft Total area – 458.87 sqft





### Interior – 1 Bedroom – Type A

Internal area – 758.86 sqft Outdoor area – 129.06 sqft Total area – 887.91 sqft





#### LEOS INTERNATIONAL DEVELOPMENTS

#### Interior – 1 Bedroom – Type B

Internal area – 747.23 sqft Outdoor area – 223.57 sqf