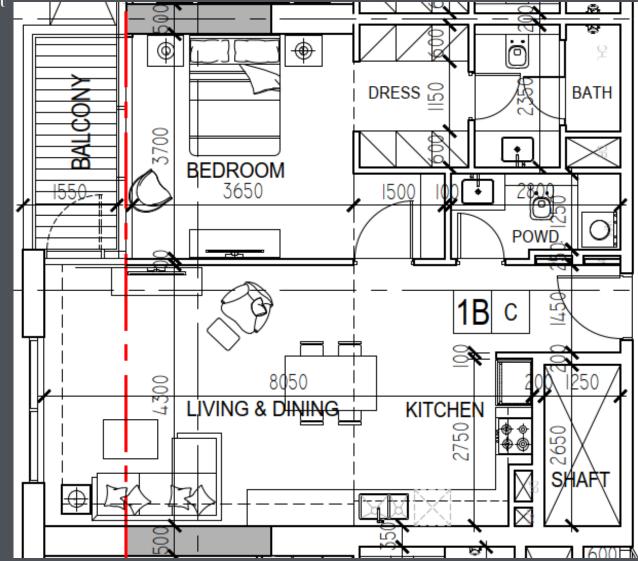

#### Interior – 1 Bedroom – Type C

Internal area – 788.03 sqft Outdoor area – 52.85 sqft Total area – 840.88 sqft