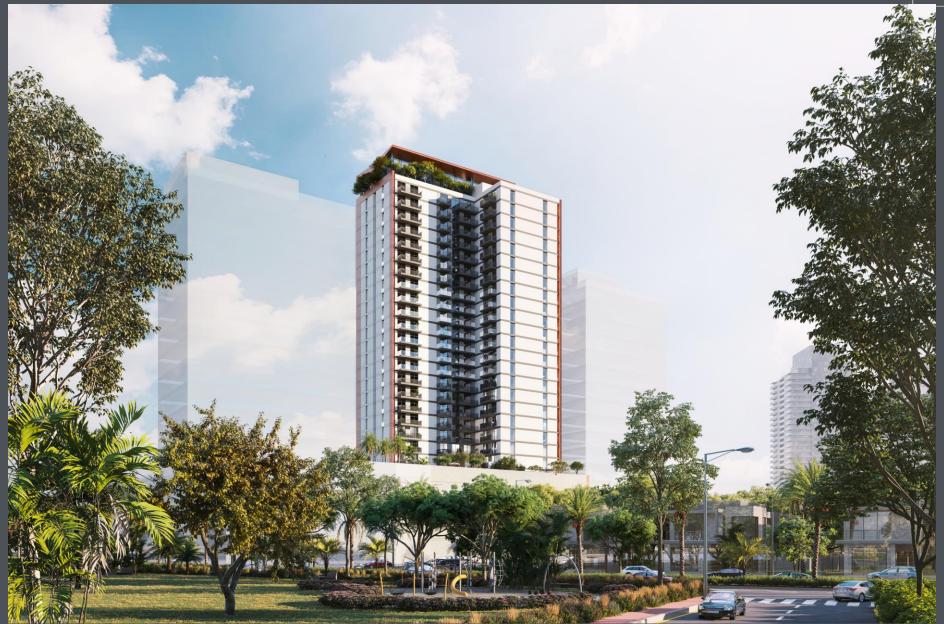

nded wash basin in ensuite bathrooms – Bagno/Kohler or equivalent.
- Walk in shower with wall mounted shower set
  Bagno/Kohler or equivalent.

#### **Sustainability**

- Motion sensors throughout the building.
- Water-saving mixers in kitchens and bathrooms.
- Energy efficient lighting throughout the building.
- Double glazed windows on the entire façade.

#### Wardrobes & Doors

- Fully integrated spacious MDF wardrobes in all bedrooms.
- Fire rated veneer finish entrance door for all apartments.
- MDF doors with veneer finish for all internal doors.

#### Wall & Floor Finishes

- Porcelain tiles in living, kitchens, bedrooms and hallways. White painted finish to walls.
- Porcelain floor tiles in ensuite and guest toilets.
- Ceramic feature wall tile in walk-in shower.















E























## Amenities – Temperature Controlled Swimming Pool

Adults pool: 13.5x9.2 meters, 1.5 meters deep Kid's pool: 4.5x9.2 meters, 0.5 meters deep





## Amenities – Temperature Controlled Swimming Pool

Adults pool: 13.5x9.2 meters, 1.5 meters deep Kid's pool: 4.5x9.2 meters, 0.5 meters deep



LEOS

INTERNATIONAL DEVELOPMENTS

## Amenities – Temperature Controlled Swimming Pool

Adults pool: 13.5x9.2 meters, 1.5 meters deep Kid's pool: 4.5x9.2 meters, 0.5 meters deep



LEOS

INTERNATIONAL DEVELOPMENTS

## Amenities – Podium Garden & BBQ Area – 100 sqm





## Amenities – Outdoor Kid's Play Area – 48 sqm





## Amenities – Gym & Yoga Studio – 80 sqm





## Amenities – Kid's Play Area – 54 sqm





## Interior – Typical Lift Lobby





## Interior – Typical Corridor