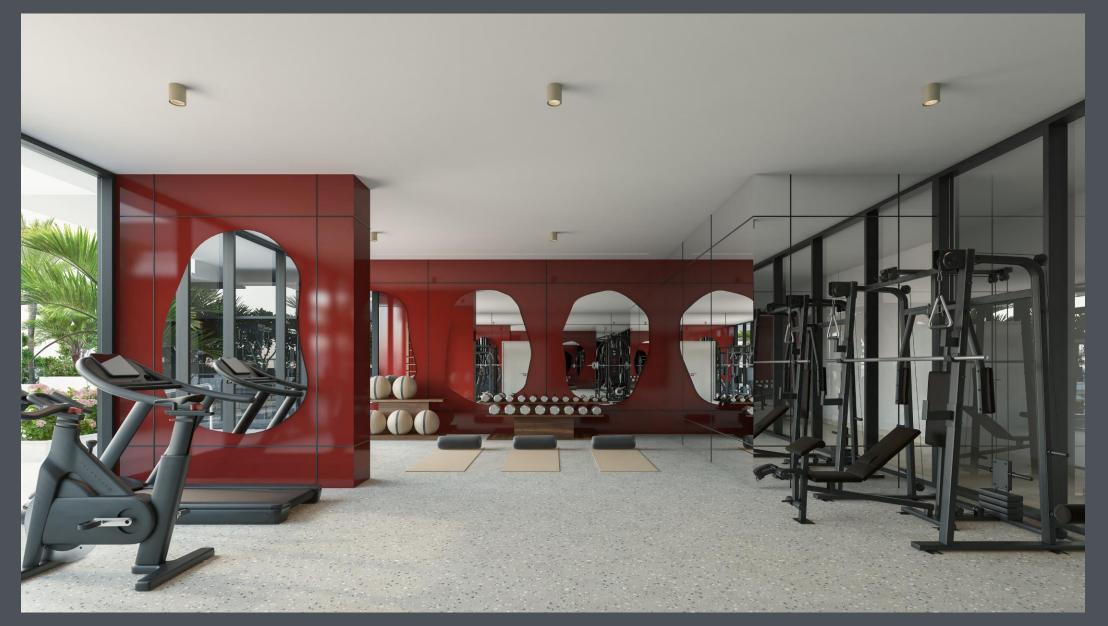

Porcelain floor tiles in ensuite and guest toilets.
- Ceramic feature wall tile in walk-in shower.















E























## Amenities – Temperature Controlled Swimming Pool

Adults pool: 13.5x9.2 meters, 1.5 meters deep Kid's pool: 4.5x9.2 meters, 0.5 meters deep





## Amenities – Temperature Controlled Swimming Pool

Adults pool: 13.5x9.2 meters, 1.5 meters deep Kid's pool: 4.5x9.2 meters, 0.5 meters deep



LEOS

INTERNATIONAL DEVELOPMENTS

## Amenities – Temperature Controlled Swimming Pool

Adults pool: 13.5x9.2 meters, 1.5 meters deep Kid's pool: 4.5x9.2 meters, 0.5 meters deep



LEOS

INTERNATIONAL DEVELOPMENTS

## Amenities – Podium Garden & BBQ Area – 100 sqm





## Amenities – Outdoor Kid's Play Area – 48 sqm





## Amenities – Gym & Yoga Studio – 80 sqm





## Amenities – Kid's Play Area – 54 sqm





## Interior – Typical Lift Lobby





## Interior – Typical Corridor





























### Floor Plate – First Floor





x31-Bedroom units

x32-Bedroom units

## Floor Plate – Typical 2<sup>nd</sup> – 2<sup>2nd</sup> Floor





xl Studio unit

x61-Bedroom units

x32-Bedroom units

### Interior – Studio unit

Internal area – 382.44 sqft Outdoor area – 76.42 sqft Total area – 458.87 sqft





### Interior – 1 Bedroom – Type A

Internal area – 758.86 sqft Outdoor area – 129.06 sqft Total area – 887.91 sqft





#### LEOS INTERNATIONAL DEVELOPMENTS

#### Interior – 1 Bedroom – Type B

Internal area – 747.23 sqft Outdoor area – 223.57 sqft Total area – 970.80 sqft



#### Interior – 1 Bedroom – Type C



Internal area – 788.03 sqft Outd