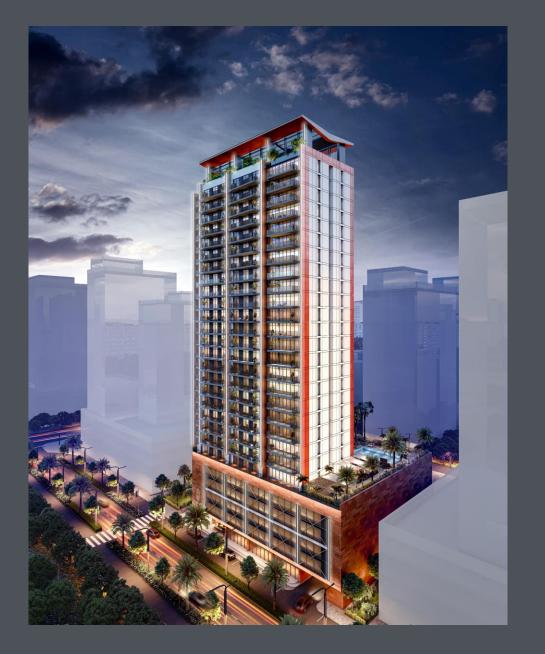

ndermounted branded wash basin in ensuite bathrooms – Bagno/Kohler or equivalent.
- Walk in shower with wall mounted shower set
  Bagno/Kohler or equivalent.

#### **Sustainability**

- Motion sensors throughout the building.
- Water-saving mixers in kitchens and bathrooms.
- Energy efficient lighting throughout the building.
- Double glazed windows on the entire façade.

#### Wardrobes & Doors

- Fully integrated spacious MDF wardrobes in all bedrooms.
- Fire rated veneer finish entrance door for all apartments.
- MDF doors with veneer finish for all internal doors.

#### Wall & Floor Finishes

- Porcelain tiles in living, kitchens, bedrooms and hallways. White painted finish to walls.
- Porcelain floor tiles in ensuite and guest toilets.
- Ceramic feature wall tile in walk-in shower.















E























## Amenities – Temperature Controlled Swimming Pool

Adults pool: 13.5x9.2 meters, 1.5 meters deep Kid's pool: 4.5x9.2 meters, 0.5 meters deep





## Amenities – Temperature Controlled Swimming Pool

Adults pool: 13.5x9.2 meters, 1.5 meters deep Kid's pool: 4.5x9.2 meters, 0.5 meters deep



LEOS

INTERNATIONAL DEVELOPMENTS

## Amenities – Temperature Controlled Swimming Pool

Adults pool: 13.5x9.2 meters, 1.5 meters deep Kid's pool: 4.5x9.2 meters, 0.5 meters deep



LEOS

INTERNATIONAL DEVELOPMENTS

## Amenities – Podium Garden & BBQ Area – 100 sqm





## Amenities – Outdoor Kid's Play Area – 48 sqm





## Amenities – Gym & Yoga Studio – 80 sqm





## Amenities – Kid's Play Area – 54 sqm





## Interior – Typical Lift Lobby





## Interior – Typ