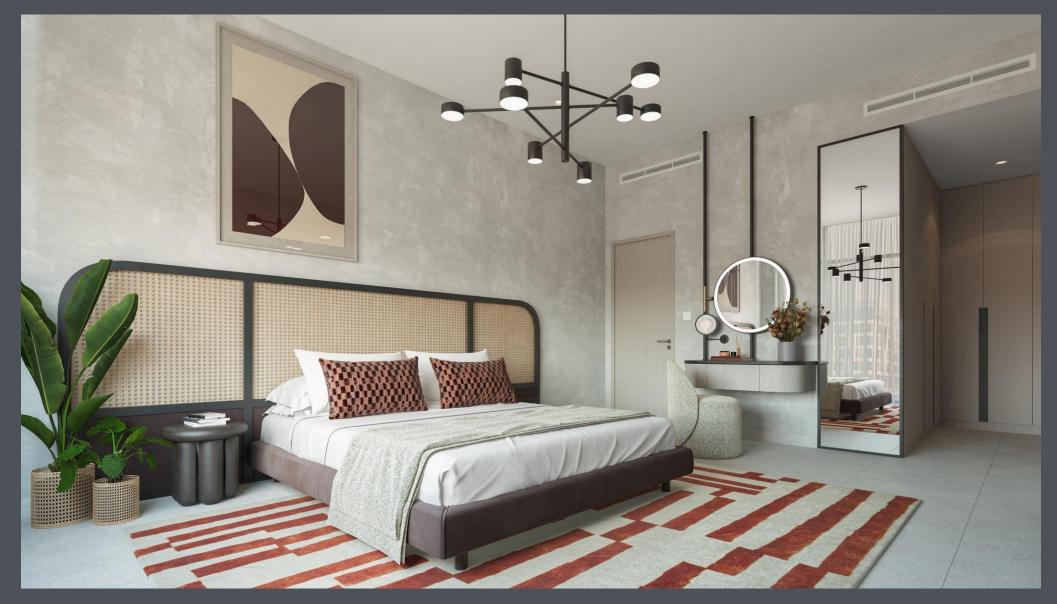

#### Wardrobes & Doors

- Fully integrated spacious MDF wardrobes in all bedrooms.
- Fire rated veneer finish entrance door for all apartments.
- MDF doors with veneer finish for all internal doors.

#### Wall & Floor Finishes

- Porcelain tiles in living, kitchens, bedrooms and hallways. White painted finish to walls.
- Porcelain floor tiles in ensuite and guest toilets.
- Ceramic feature wall tile in walk-in shower.

#### **Electrical Fittings**

- Ceiling mounted LED lights in living rooms and bedrooms.
- Ceiling mounted down-lights in kitchens and bathrooms.
- Electrical sockets in brushed stainless steel finish in kitchens, living rooms and bedrooms.
- USB outlets in bedrooms.
- TV outlets in living rooms and bedrooms.
- Telephone outlets in living rooms and bedrooms.
- Fully integrated intercom systems in all apartment units.