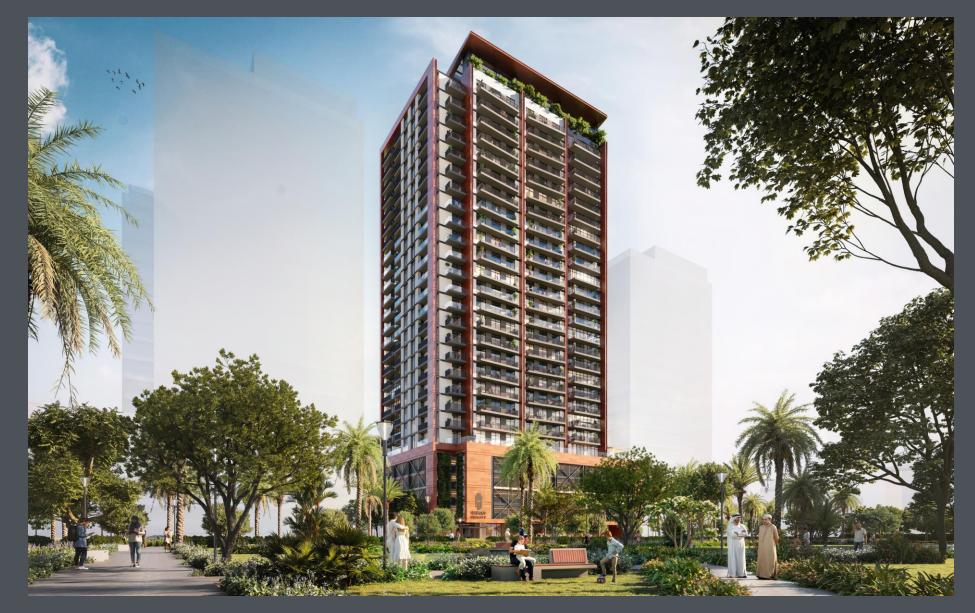

mounted branded wash basin in ensuite bathrooms – Bagno/Kohler or equivalent.
- Walk in shower with wall mounted shower set
  Bagno/Kohler or equivalent.

#### **Sustainability**

- Motion sensors throughout the building.
- Water-saving mixers in kitchens and bathrooms.
- Energy efficient lighting throughout the building.
- Double glazed windows on the entire façade.

#### Wardrobes & Doors

- Fully integrated spacious MDF wardrobes in all bedrooms.
- Fire rated veneer finish entrance door for all apartments.
- MDF doors with veneer finish for all internal doors.

#### Wall & Floor Finishes

- Porcelain tiles in living, kitchens, bedrooms and hallways. White painted finish to walls.
- Porcelain floor tiles in ensuite and guest toilets.
- Ceramic feature wall tile in walk-in shower.















E























## Amenities – Temperature Controlled Swimming Pool

Adults pool: 13.5x9.2 meters, 1.5 meters deep Kid's pool: 4.5x9.2 meters, 0.5 meters deep





## Amenities – Temperature Controlled Swimming Pool

Adults pool: 13.5x9.2 meters, 1.5 meters deep Kid's pool: 4.5x9.2 meters, 0.5 meters deep



LEOS

INTERNATIONAL DEVELOPMENTS

## Amenities – Temperature Controlled Swimming Pool

Adults pool: 13.5x9.2 meters, 1.5 meters deep Kid's pool: 4.5x9.2 meters, 0.5 meters deep



LEOS

INTERNATIONAL DEVELOPMENTS

## Amenities – Podium Garden & BBQ Area – 100 sqm





## Amenities – Outdoor Kid's Play Area – 48 sqm





## Amenities – Gym & Yoga Studio – 80 sqm





## Amenities – Kid's Play Area – 54 sqm





## Interior – Typical Lift Lobby





## Interior – Typical