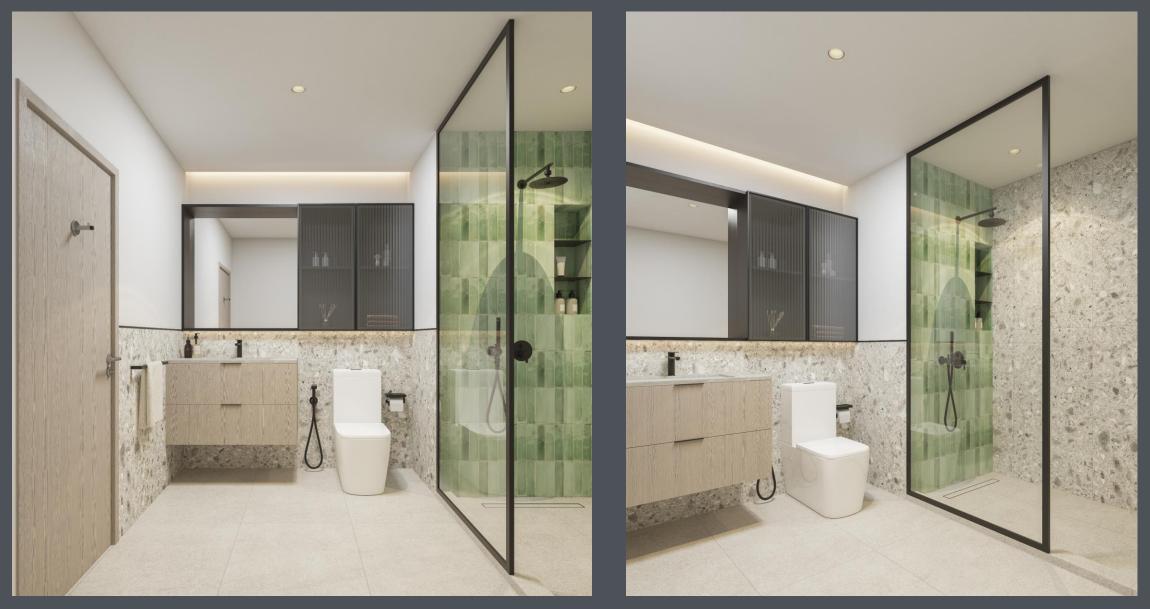

#### <u>Bathroom</u>

- Wall mounted branded W/C with concealed cistern and soft close lid with dual flush plate – Bagno/Kohler or equivalent.
- Undermounted branded wash basin in ensuite bathrooms – Bagno/Kohler or equivalent.
- Walk in shower with wall mounted shower set
  Bagno/Kohler or equivalent.

#### Wall & Floor Finishes

- Porcelain tiles in living, kitchens, bedrooms and hallways. White painted finish to walls.
- Porcelain floor tiles in ensuite and guest toilets.
- Ceramic feature wall tile in walk-in shower.