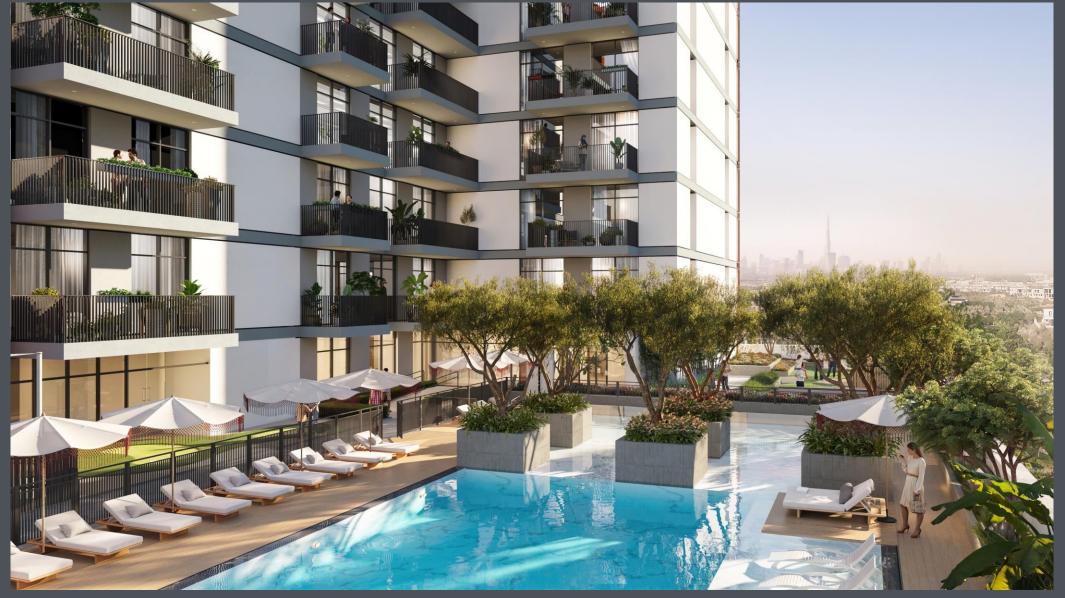

## Amenities – Temperature Controlled Swimming Pool

Adults pool: 13.5x9.2 meters, 1.5 meters deep Kid's pool: 4.5x9.2 meters, 0.5 meters deep

## Amenities – Temperature Controlled Swimming Pool

Adults pool: 13.5x9.2 meters, 1.5 meters deep Kid's pool: 4.5x9.2 meters, 0.5 meters deep

LEOS

INTERNATIONAL DEVELOPMENTS