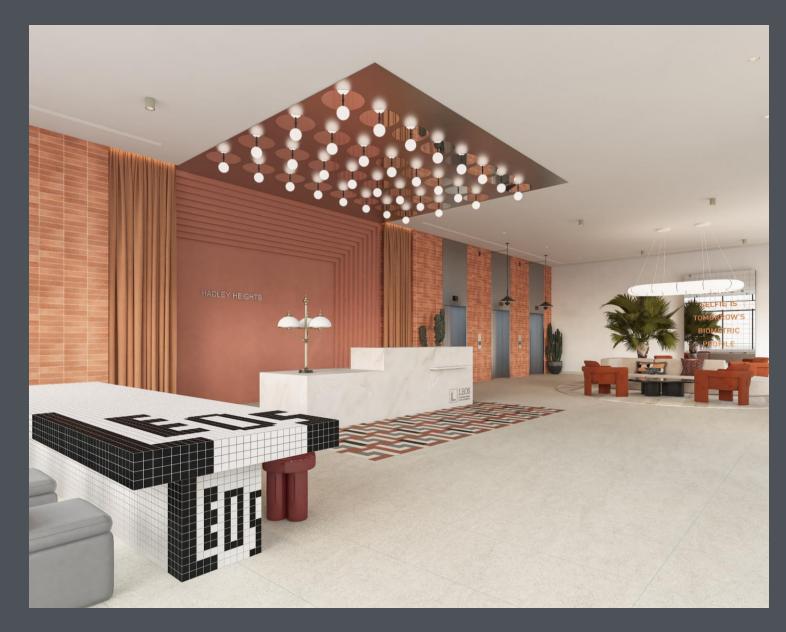

sin in ensuite bathrooms – Bagno/Kohler or equivalent.
- Walk in shower with wall mounted shower set
  Bagno/Kohler or equivalent.

#### **Sustainability**

- Motion sensors throughout the building.
- Water-saving mixers in kitchens and bathrooms.
- Energy efficient lighting throughout the building.
- Double glazed windows on the entire façade.

#### Wardrobes & Doors

- Fully integrated spacious MDF wardrobes in all bedrooms.
- Fire rated veneer finish entrance door for all apartments.
- MDF doors with veneer finish for all internal doors.

#### Wall & Floor Finishes

- Porcelain tiles in living, kitchens, bedrooms and hallways. White painted finish to walls.
- Porcelain floor tiles in ensuite and guest toilets.
- Ceramic feature wall tile in walk-in shower.















E























## Amenities – Temperature Controlled Swimming Pool

Adults pool: 13.5x9.2 meters, 1.5 meters deep Kid's pool: 4.5x9.2 meters, 0.5 meters deep





## Amenities – Temperature Controlled Swimming Pool

Adults pool: 13.5x9.2 meters, 1.5 meters deep Kid's pool: 4.5x9.2 meters, 0.5 meters deep



LEOS

INTERNATIONAL DEVELOPMENTS

## Amenities – Temperature Controlled Swimming Pool

Adults pool: 13.5x9.2 meters, 1.5 meters deep Kid's pool: 4.5x9.2 meters, 0.5 meters deep



LEOS

INTERNATIONAL DEVELOPMENTS

## Amenities – Podium Garden & BBQ Area – 100 sqm





## Amenities – Outdoor Kid's Play Area – 48 sqm





## Amenities – Gym & Yoga Studio – 80 sqm





## Amenities – Kid's Play Area – 54 sqm





## Interior – Typical Lift Lobby





## Interior – Typical Corridor