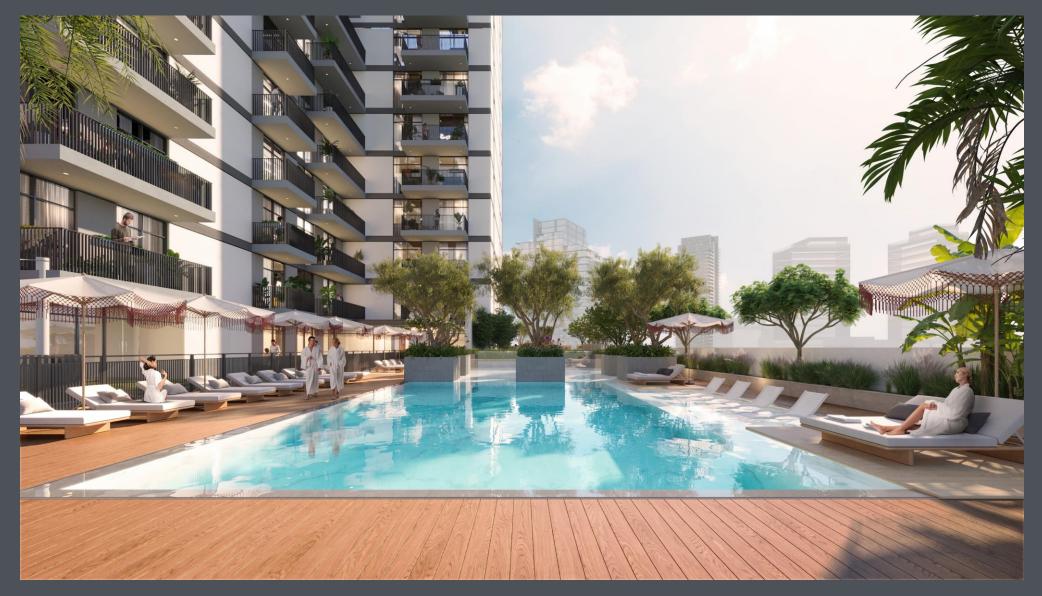

## Amenities – Temperature Controlled Swimming Pool

Adults pool: 13.5x9.2 meters, 1.5 meters deep Kid's pool: 4.5x9.2 meters, 0.5 meters deep

## Amenities – Temperature Controlled Swimming Pool

Adults pool: 13.5x9.2 meters, 1.5 meters deep Kid's pool: 4.5x9.2 meters, 0.5 meters deep

LEOS

INTERNATIONAL DEVELOPMENTS