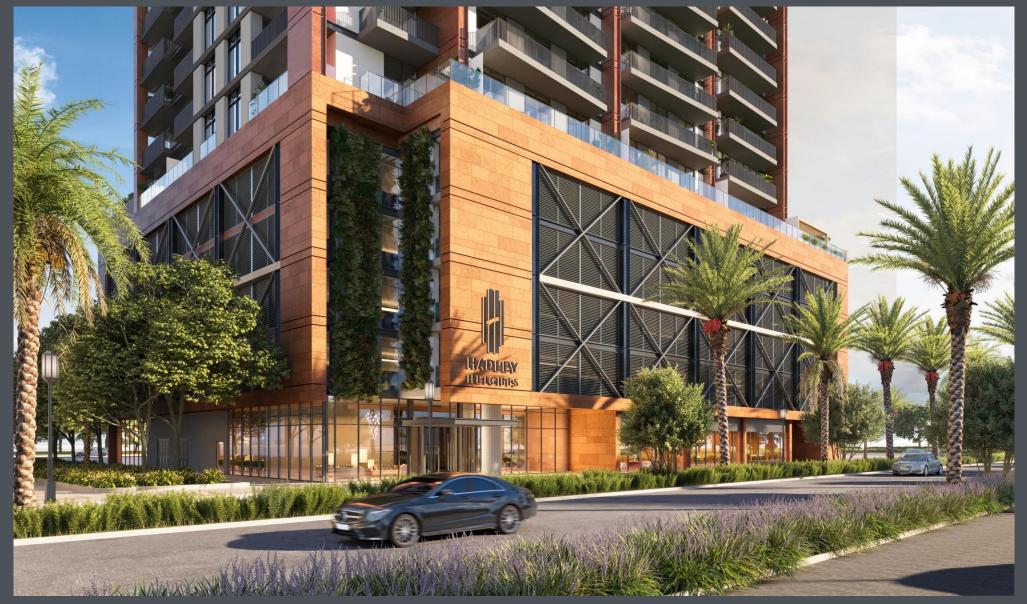

ted branded wash basin in ensuite bathrooms – Bagno/Kohler or equivalent.
- Walk in shower with wall mounted shower set
  Bagno/Kohler or equivalent.

#### **Sustainability**

- Motion sensors throughout the building.
- Water-saving mixers in kitchens and bathrooms.
- Energy efficient lighting throughout the building.
- Double glazed windows on the entire façade.

#### Wardrobes & Doors

- Fully integrated spacious MDF wardrobes in all bedrooms.
- Fire rated veneer finish entrance door for all apartments.
- MDF doors with veneer finish for all internal doors.

#### Wall & Floor Finishes

- Porcelain tiles in living, kitchens, bedrooms and hallways. White painted finish to walls.
- Porcelain floor tiles in ensuite and guest toilets.
- Ceramic feature wall tile in walk-in shower.















E























## Amenities – Temperature Controlled Swimming Pool

Adults pool: 13.5x9.2 meters, 1.5 meters deep Kid's pool: 4.5x9.2 meters, 0.5 meters deep





## Amenities – Temperature Controlled Swimming Pool

Adults pool: 13.5x9.2 meters, 1.5 meters deep Kid's pool: 4.5x9.2 meters, 0.5 meters deep



LEOS

INTERNATIONAL DEVELOPMENTS

## Amenities – Temperature Controlled Swimming Pool

Adults pool: 13.5x9.2 meters, 1.5 meters deep Kid's pool: 4.5x9.2 meters, 0.5 meters deep



LEOS

INTERNATIONAL DEVELOPMENTS

## Amenities – Podium Garden & BBQ Area – 100 sqm





## Amenities – Outdoor Kid's Play Area – 48 sqm





## Amenities – Gym & Yoga Studio – 80 sqm





## Amenities – Kid's Play Area – 54 sqm





## Interior – Typical Lift Lobby





## Interior – Typical Cor