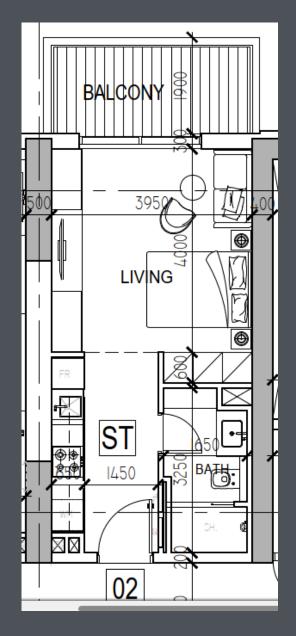

### Interior – Studio unit

Internal area – 382.44 sqft Outdoor area – 76.42 sqft Total area – 458.87 sqft