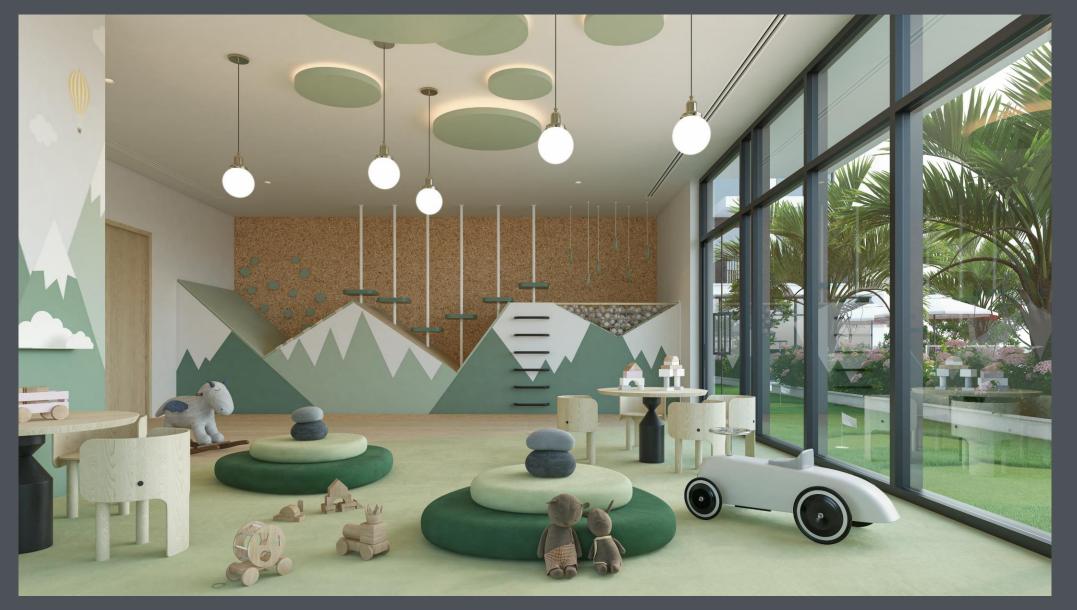

ilets.
- Ceramic feature wall tile in walk-in shower.















E























## Amenities – Temperature Controlled Swimming Pool

Adults pool: 13.5x9.2 meters, 1.5 meters deep Kid's pool: 4.5x9.2 meters, 0.5 meters deep





## Amenities – Temperature Controlled Swimming Pool

Adults pool: 13.5x9.2 meters, 1.5 meters deep Kid's pool: 4.5x9.2 meters, 0.5 meters deep



LEOS

INTERNATIONAL DEVELOPMENTS

## Amenities – Temperature Controlled Swimming Pool

Adults pool: 13.5x9.2 meters, 1.5 meters deep Kid's pool: 4.5x9.2 meters, 0.5 meters deep



LEOS

INTERNATIONAL DEVELOPMENTS

## Amenities – Podium Garden & BBQ Area – 100 sqm





## Amenities – Outdoor Kid's Play Area – 48 sqm





## Amenities – Gym & Yoga Studio – 80 sqm





## Amenities – Kid's Play Area – 54 sqm





## Interior – Typical Lift Lobby





## Interior – Typical Corridor





























### Floor Plate – First Floor





x31-Bedroom units

x32-Bedroom units

## Floor Plate – Typical 2<sup>nd</sup> – 2<sup>2nd</sup> Floor





xl Studio unit

x61-Bedroom units

x32-Bedroom units

### Interior – Studio unit

Internal area – 382.44 sqft Outdoor area – 76.42 sqft Total area – 458.87 sqft





### Interior – 1 Bedroom – Type A

Internal area – 758.86 sqft Outdoor area – 129.06 sqft Total area – 887.91 sqft





#### LEOS INTERNATIONAL DEVELOPMENTS

#### Interior – 1 Bedroom – Type B

Internal area – 747.23 sqft Outdoor area – 223.57 sqft Total area – 970.80 sqft



#### Interior – 1 Bedroom – Type C



Internal area – 788.03 sqft Outdoor area – 52.85 sqft Total area – 840.88 sqf