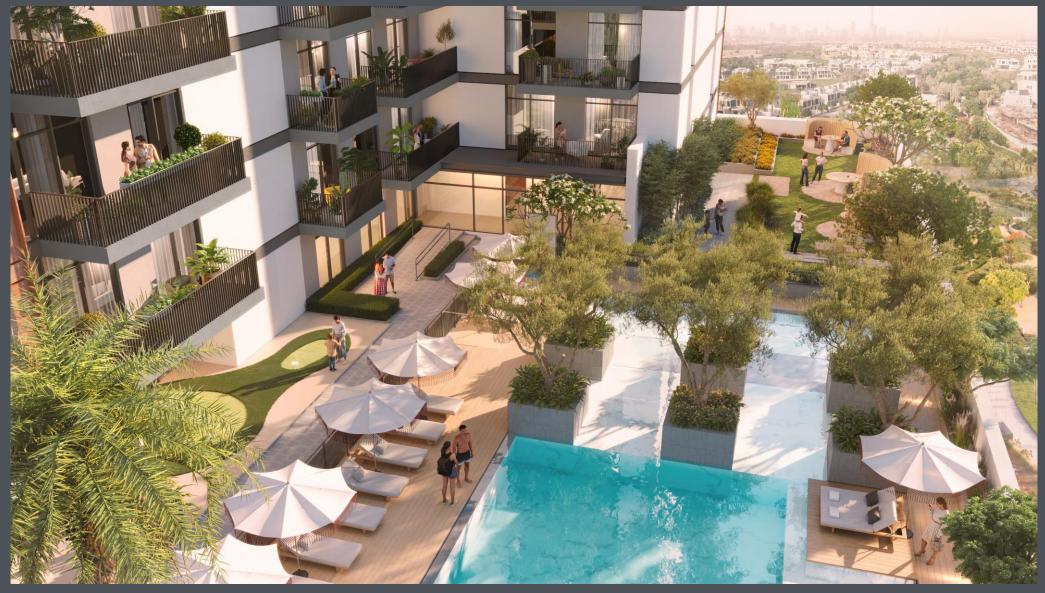

## Amenities – Temperature Controlled Swimming Pool

Adults pool: 13.5x9.2 meters, 1.5 meters deep Kid's pool: 4.5x9.2 meters, 0.5 meters deep

## Amenities – Temperature Controlled Swimming Pool

Adults pool: 13.5x9.2 meters, 1.5 meters deep Kid's pool: 4.5x9.2 meters, 0.5 meters deep

LEOS

INTERNATIONAL DEVELOPMENTS