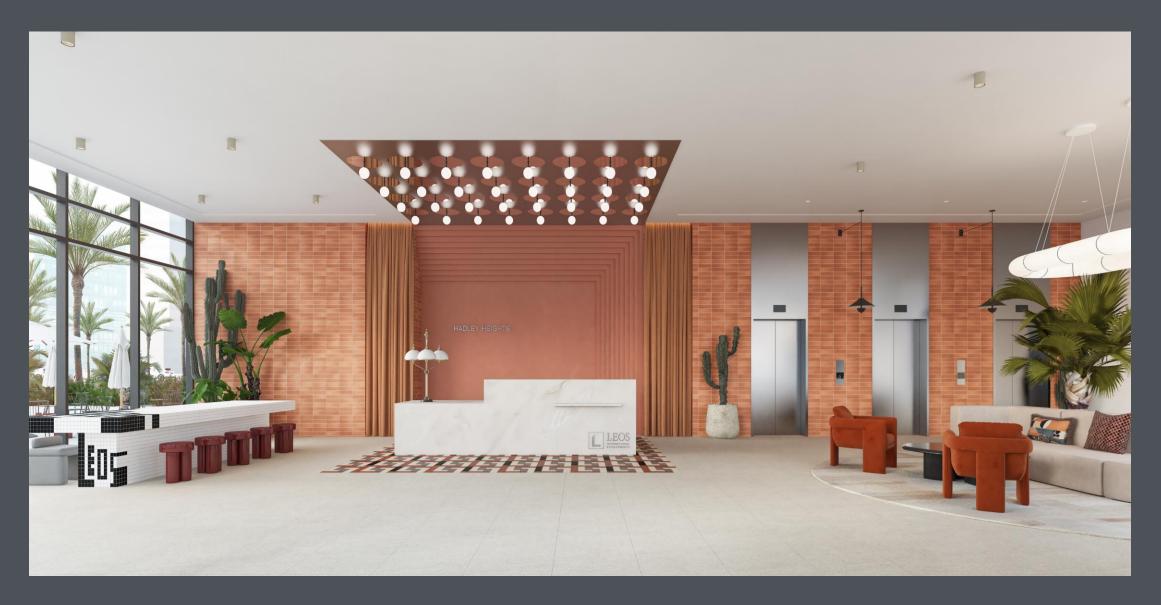

h basin in ensuite bathrooms – Bagno/Kohler or equivalent.
- Walk in shower with wall mounted shower set
  Bagno/Kohler or equivalent.

#### **Sustainability**

- Motion sensors throughout the building.
- Water-saving mixers in kitchens and bathrooms.
- Energy efficient lighting throughout the building.
- Double glazed windows on the entire façade.

#### Wardrobes & Doors

- Fully integrated spacious MDF wardrobes in all bedrooms.
- Fire rated veneer finish entrance door for all apartments.
- MDF doors with veneer finish for all internal doors.

#### Wall & Floor Finishes

- Porcelain tiles in living, kitchens, bedrooms and hallways. White painted finish to walls.
- Porcelain floor tiles in ensuite and guest toilets.
- Ceramic feature wall tile in walk-in shower.















E























## Amenities – Temperature Controlled Swimming Pool

Adults pool: 13.5x9.2 meters, 1.5 meters deep Kid's pool: 4.5x9.2 meters, 0.5 meters deep





## Amenities – Temperature Controlled Swimming Pool

Adults pool: 13.5x9.2 meters, 1.5 meters deep Kid's pool: 4.5x9.2 meters, 0.5 meters deep



LEOS

INTERNATIONAL DEVELOPMENTS

## Amenities – Temperature Controlled Swimming Pool

Adults pool: 13.5x9.2 meters, 1.5 meters deep Kid's pool: 4.5x9.2 meters, 0.5 meters deep



LEOS

INTERNATIONAL DEVELOPMENTS

## Amenities – Podium Garden & BBQ Area – 100 sqm





## Amenities – Outdoor Kid's Play Area – 48 sqm





## Amenities – Gym & Yoga Studio – 80 sqm





## Amenities – Kid's Play Area – 54 sqm





## Interior – Typical Lift Lobby





## Interior – Typical Corridor