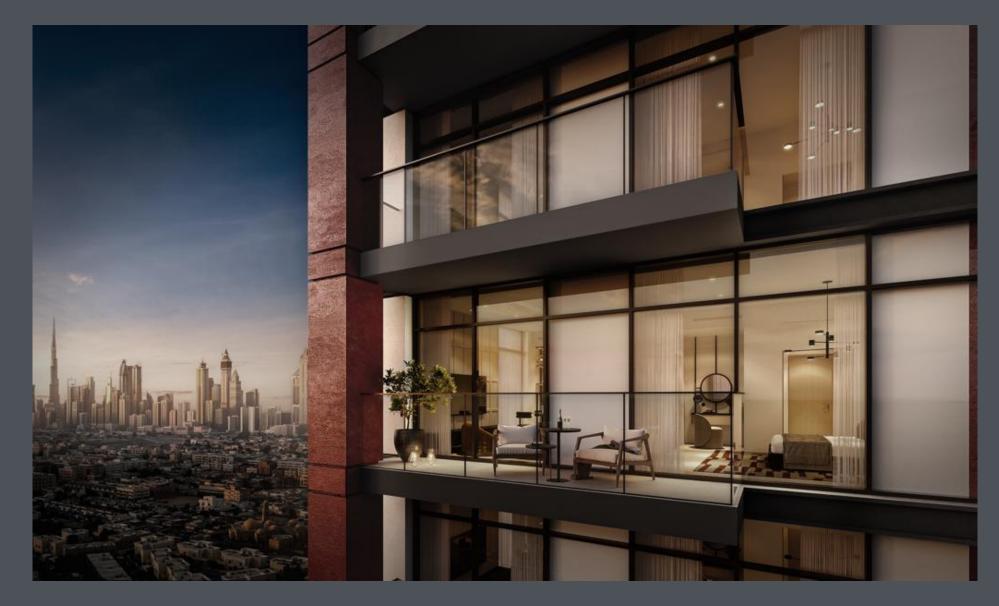

# Apartment Specifications

#### <u>Kitchen</u>

- Fully integrated branded appliances –stove, exhaust hood, oven, microwave, free standing fridge and washing machine - Teka/Siemens or equivalent.
- MEP provision provided for dishwasher.
- Fully fitted wall and base MDF cabinets.
- Branded stainless steel sink Teka/Grohe or equivalent.
- Breakfast bar/counter with seating provision.
- Under cabinet ambient LED lighting.
- Quartz worktops.

#### **Electrical Fittings**

- Ceiling mounted LED lights in living rooms and bedrooms.
- Ceiling mounted down-lights in kitchens and bathrooms.
- Electrical sockets in brushed stainless steel finish in kitchens, living rooms and bedrooms.
- USB outlets in bedrooms.
- TV outlets in living rooms and bedrooms.
- Telephone outlets in living rooms and bedrooms.
- Fully integrated intercom systems in all apartment units.

#### <u>Bathroom</u>

- Wall mounted branded W/C with concealed cistern and soft close lid with dual flush plate – Bagno/Kohler or equivalent.
- Undermounted branded wash basin in ensuite bathrooms – Bagno/Kohler or equivalent.
- Walk in shower with wall mounted shower set
  Bagno/Kohler or equivalent.

#### **Sustainability**

- Motion sensors throughout the building.
- Water-saving mixers in kitchens and bathrooms.
- Energy efficient lighting throughout the building.
- Double glazed windows on the entire façade.

#### Wardrobes & Doors

- Fully integrated spacious MDF wardrobes in all bedrooms.
- Fire rated veneer finish entrance door for all apartments.
- MDF doors with veneer finish for all internal doors.

#### Wall & Floor Finishes

- Porcelain tiles in living, kitchens, bedrooms and hallways. White painted finish to walls.
- Porcelain floor tiles in ensuite and guest toilets.
- Ceramic feature wall tile in walk-in shower.