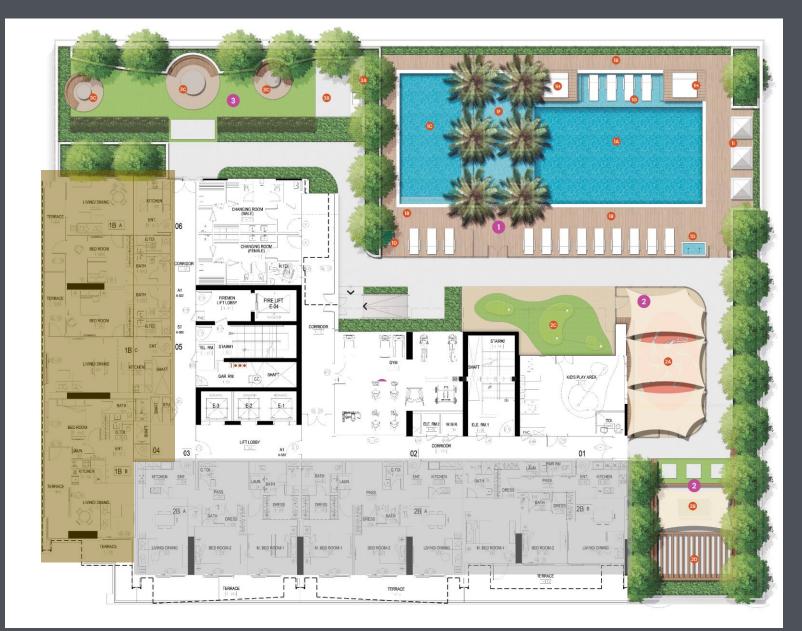

## Amenities – Temperature Controlled Swimming Pool

Adults pool: 13.5x9.2 meters, 1.5 meters deep Kid's pool: 4.5x9.2 meters, 0.5 meters deep

## Amenities – Temperature Controlled Swimming Pool

Adults pool: 13.5x9.2 meters, 1.5 meters deep Kid's pool: 4.5x9.2 meters, 0.5 meters deep

LEOS

INTERNATIONAL DEVELOPMENTS

## Amenities – Podium Garden & BBQ Area – 100 sqm

## Amenities – Outdoor Kid's Play Area – 48 sqm

## Amenities – Gym & Yoga Studio – 80 sqm

## Amenities – Kid's Play Area – 54 sqm

## Interior – Typical Lift Lobby

## Interior – Typical Corridor