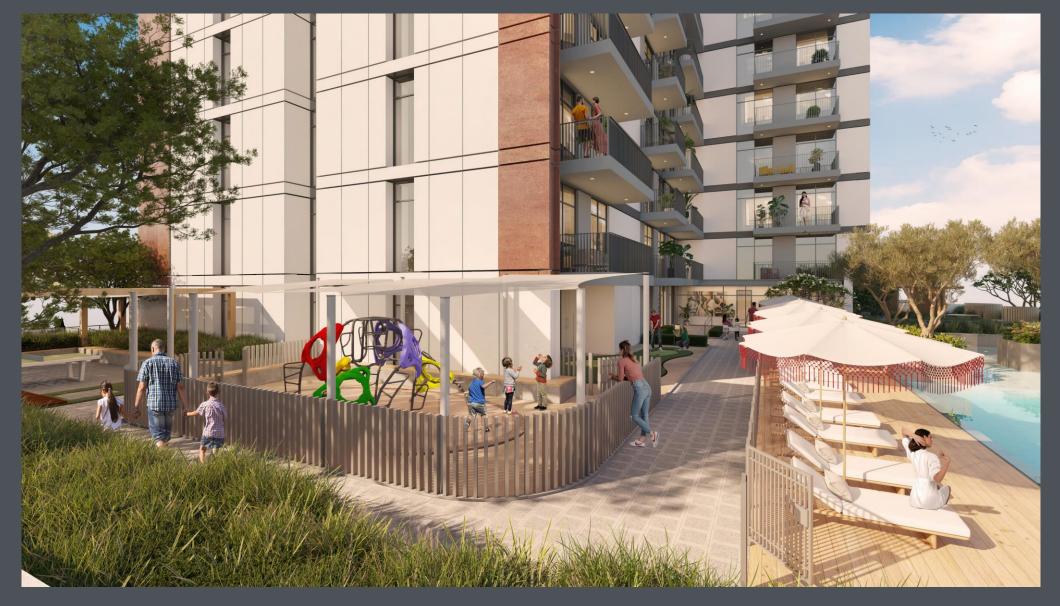

and hallways. White painted finish to walls.
- Porcelain floor tiles in ensuite and guest toilets.
- Ceramic feature wall tile in walk-in shower.















E























## Amenities – Temperature Controlled Swimming Pool

Adults pool: 13.5x9.2 meters, 1.5 meters deep Kid's pool: 4.5x9.2 meters, 0.5 meters deep





## Amenities – Temperature Controlled Swimming Pool

Adults pool: 13.5x9.2 meters, 1.5 meters deep Kid's pool: 4.5x9.2 meters, 0.5 meters deep



LEOS

INTERNATIONAL DEVELOPMENTS

## Amenities – Temperature Controlled Swimming Pool

Adults pool: 13.5x9.2 meters, 1.5 meters deep Kid's pool: 4.5x9.2 meters, 0.5 meters deep



LEOS

INTERNATIONAL DEVELOPMENTS

## Amenities – Podium Garden & BBQ Area – 100 sqm





## Amenities – Outdoor Kid's Play Area – 48 sqm





## Amenities – Gym & Yoga Studio – 80 sqm





## Amenities – Kid's Play Area – 54 sqm





## Interior – Typical Lift Lobby





## Interior – Typical Corridor





























### Floor Plate – First Floor





x31-Bedroom units

x32-Bedroom units

## Floor Plate – Typical 2<sup>nd</sup> – 2<sup>2nd</sup> Floor





xl Studio unit

x61-Bedroom units

x32-Bedroom units

### Interior – Studio unit

Internal area – 382.44 sqft Outdoor area – 76.42 sqft Total area – 458.87 sqft





### Interior – 1 Bedroom – Type A

Internal area – 758.86 sqft Outdoor area – 129.06 sqft Total area – 887.91 sqft





#### LEOS INTERNATIONAL DEVELOPMENTS

#### Interior – 1 Bedroom – Type B

Internal area – 747.23 sqft Outdoor area – 223.57 sqft Total area – 970.80 sqft



#### Interior – 1 Bedro