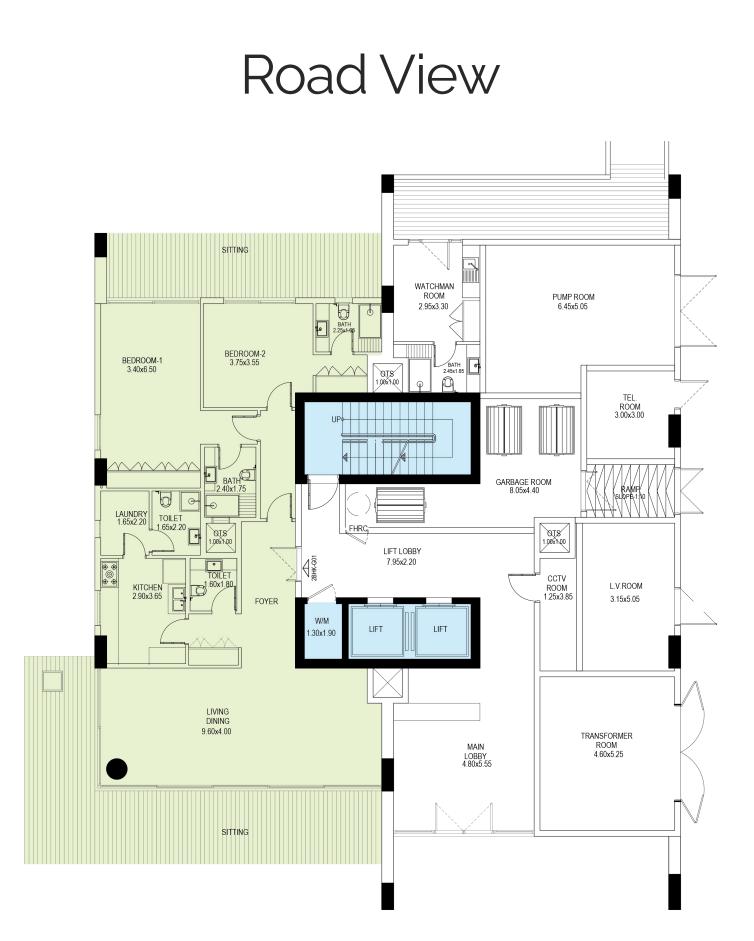

suite area may vary from the stated area.
- 4. Drawings are not to scale.
- 5. The Developer reserves the right to make revisions/alterations without any liability whatsoever





جي جا العقارية PROPERTIES

#### Road View



### TYPE 2A

| Unit          | 2 Bedroom     |
|---------------|---------------|
| Floor         | Ground Floor  |
| Internal Area | 1443,87 SQ FT |
| External Area | 690,94 SQ FT  |
| Total Area    | 2134,81 SQ FT |

Disclaimer:

- 1. All materials, finishes, dimensions and drawings are approximate.
- 2. Information is subject to change without notice.
- 3. Actual suite area may vary from the stated area.
- 4. Drawings are not to scale.
- 5. The Developer reserves the right to make revisions/alterations without any liability whatsoever





جي جا العقارية PROPERTIES



Golf Course View

#### GROUND FLOOR

### PENTHOUSE

| Unit          | 3 Bedroom     |
|---------------|---------------|
| Floor         | 9             |
| Internal Area | 1792,94 SQ FT |
| External Area | 129,60 SQ FT  |
| Total Area    | 1922,54 SQ FT |

Disclaimer:

- 1. All materials, finishes, dimensions and drawings are approximate.
- 2. Information is subject to change without notice.
- 3. Actual suite area may vary from the stated area.
- 4. Drawings are not to scale.
- 5. The Developer reserves the right to make revisions/alterations without any liability whatsoever





جي جا العقارية PROPERTIES

#### Road View



Golf Course View

View Ajman Beach

# ABOUT GJ PROPERTIES

GJ Properties has completed several high-quality real estate projects in Ajman and the Northern Emirates ov