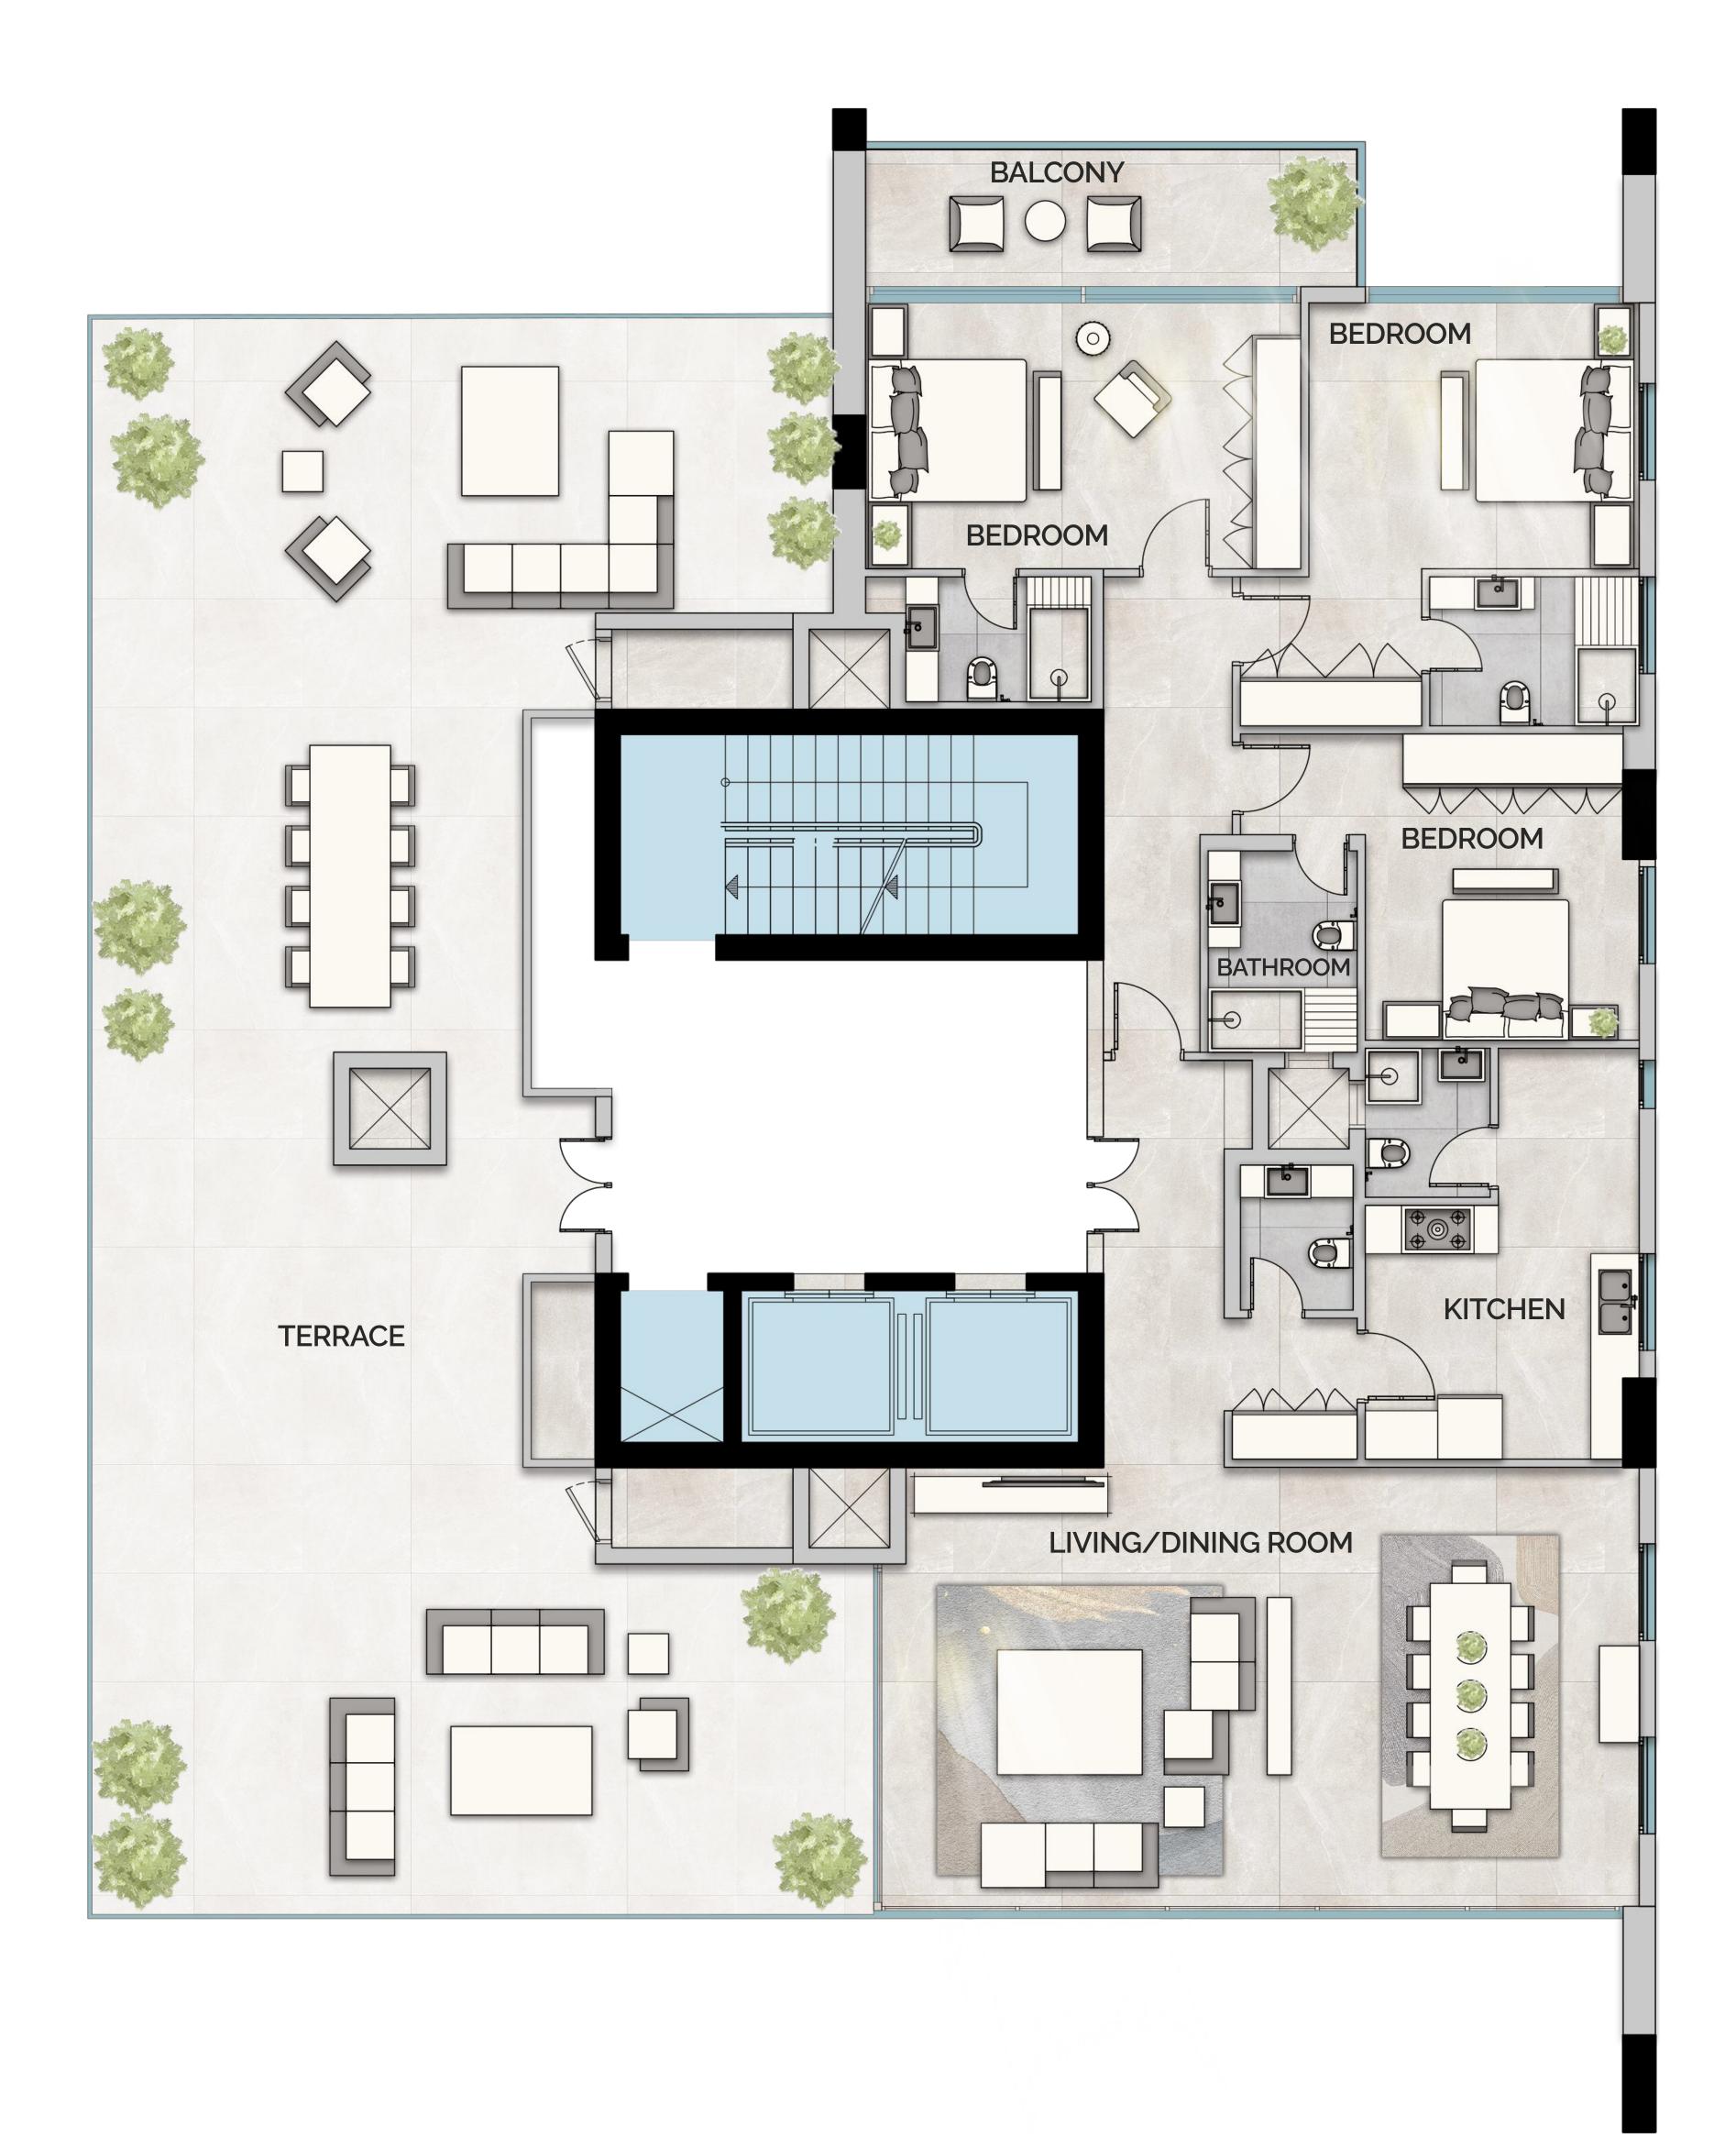

### PENTHOUSE

| Unit          | 3 Bedroom     |
|---------------|---------------|
| Floor         | 9             |
| Internal Area | 1792,94 SQ FT |
| External Area | 129,60 SQ FT  |
| Total Area    | 1922,54 SQ FT |

Disclaimer:

- 1. All materials, finishes, dimensions and drawings are approximate.
- 2. Information is subject to change without notice.
- 3. Actual suite area may vary from the stated area.
- 4. Drawings are not to scale.
- 5. The Developer reserves the right to make revisions/alterations without any liability whatsoever