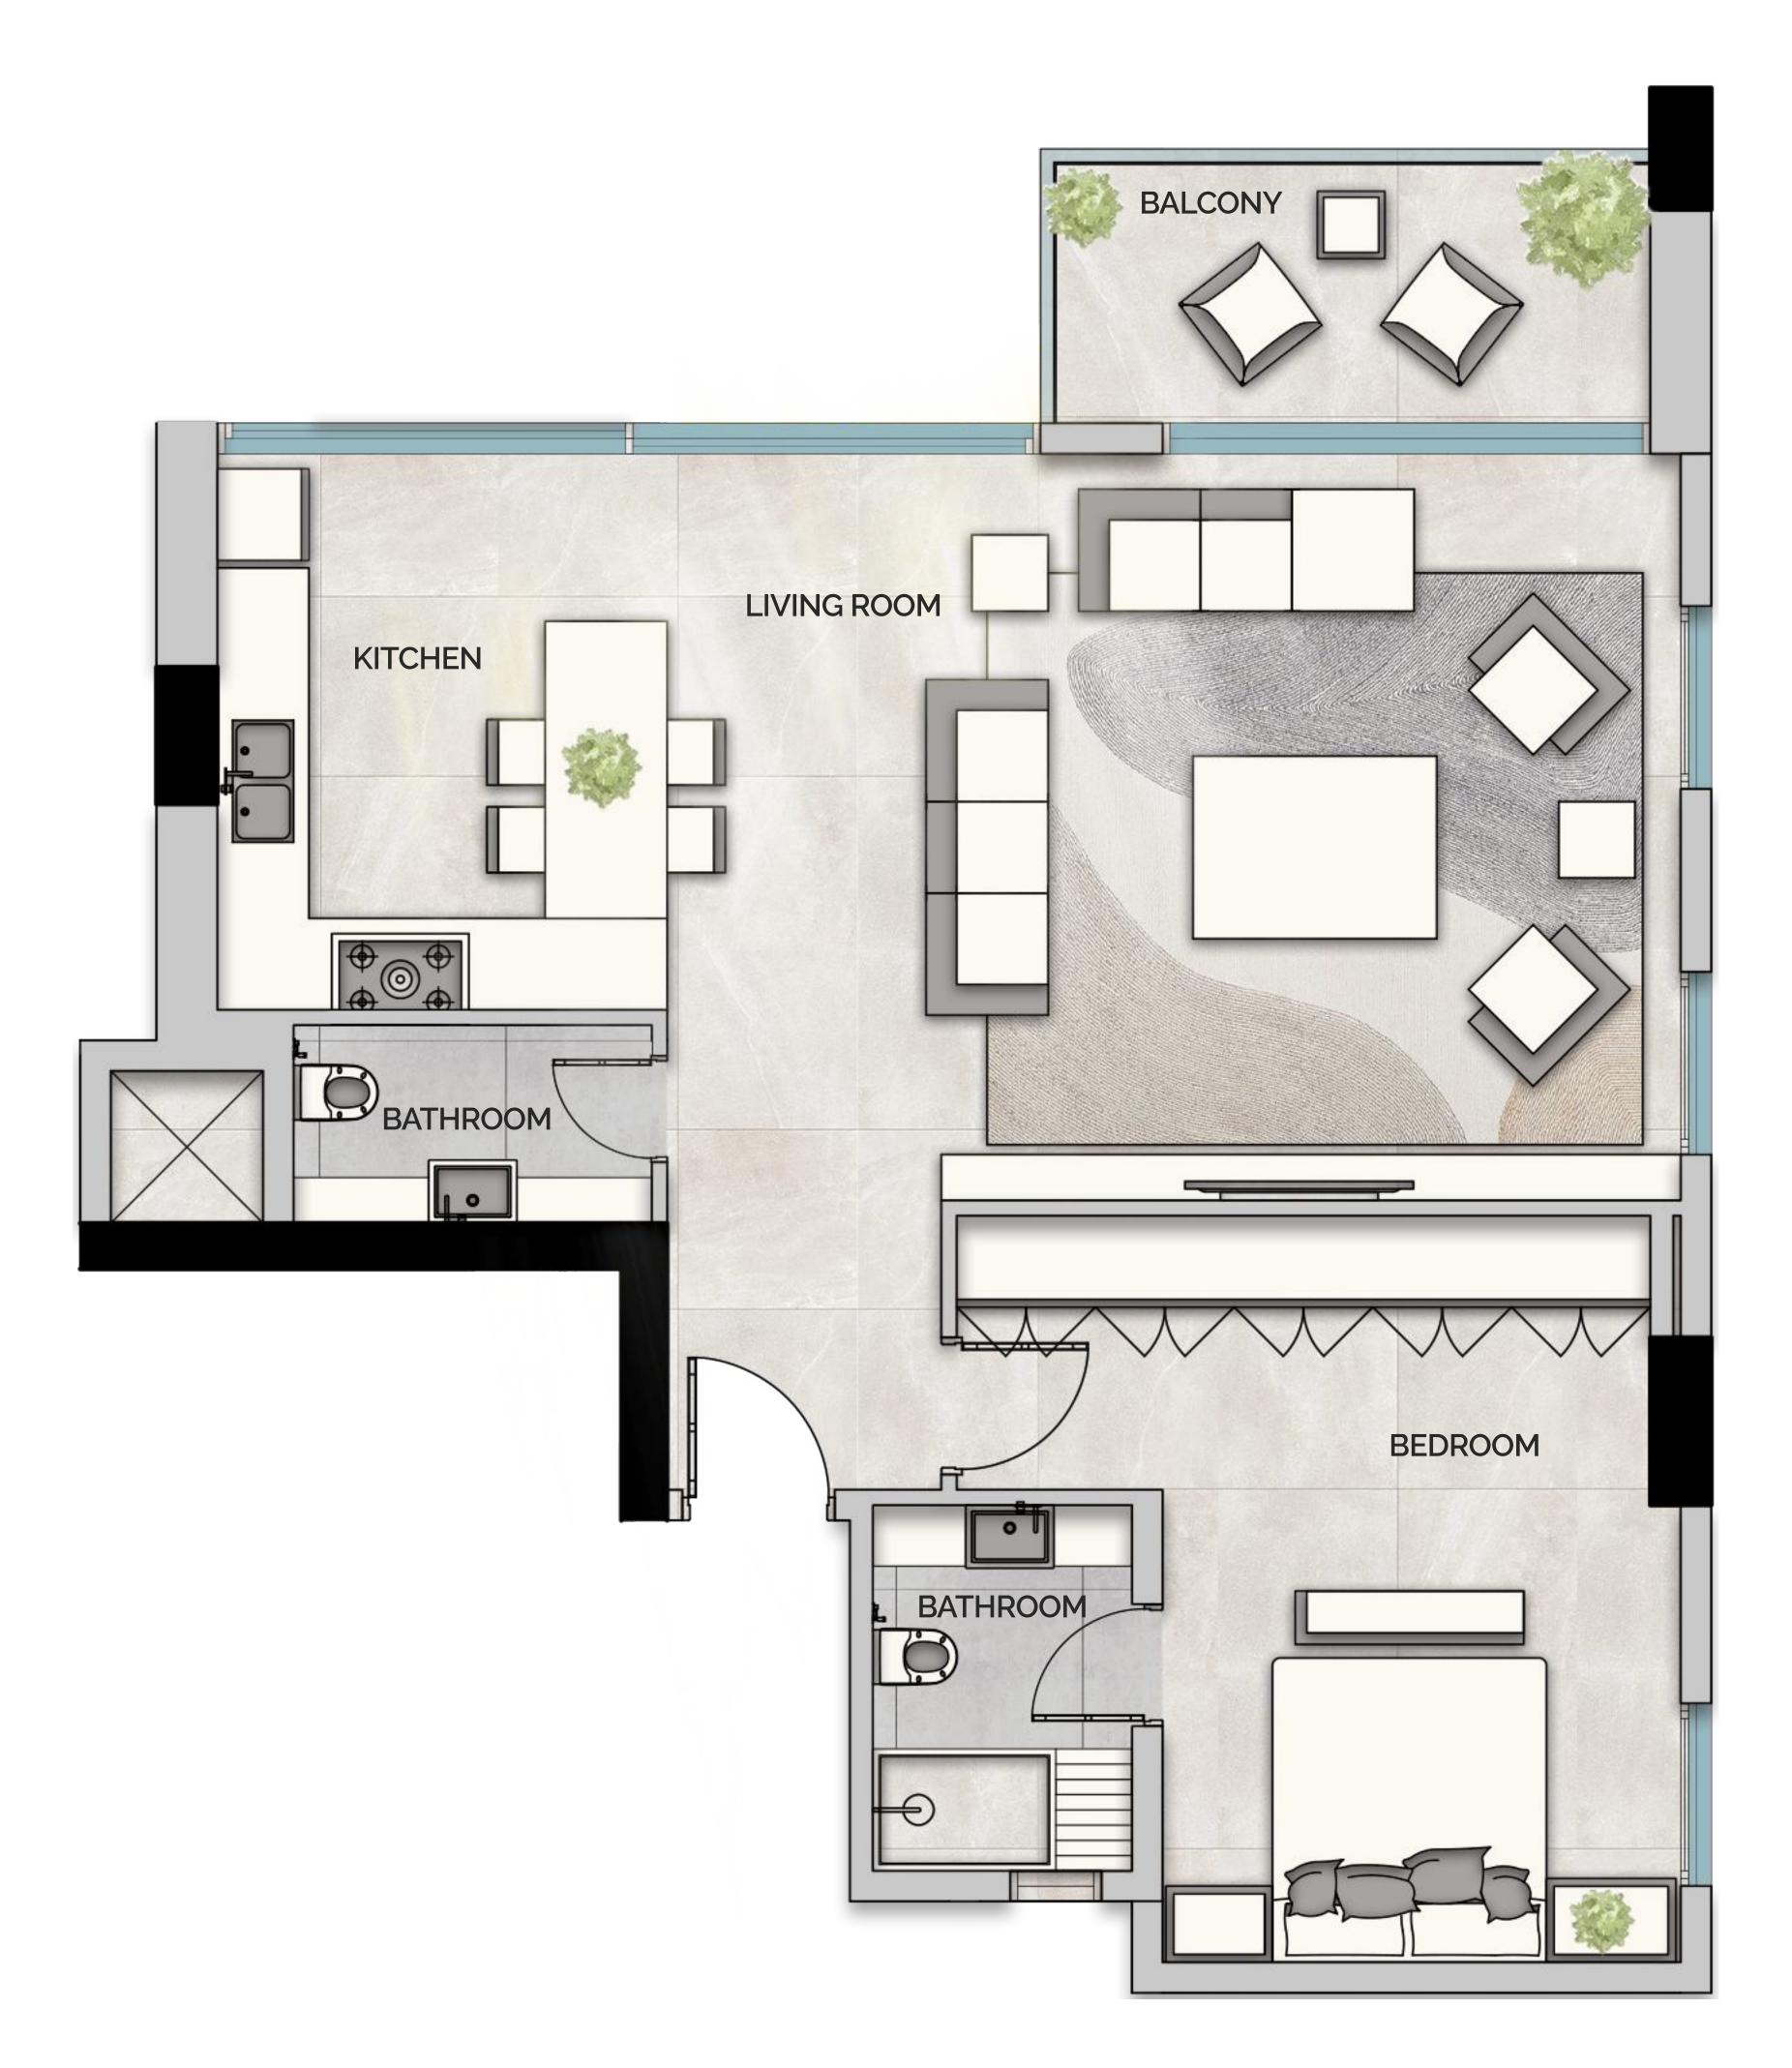

### PENTHOUSE

| Unit          | 3 Bedroom     |
|---------------|---------------|
| Floor         | 9             |
| Internal Area | 1792,94 SQ FT |
| External Area | 129,60 SQ FT  |
| Total Area    | 1922,54 SQ FT |