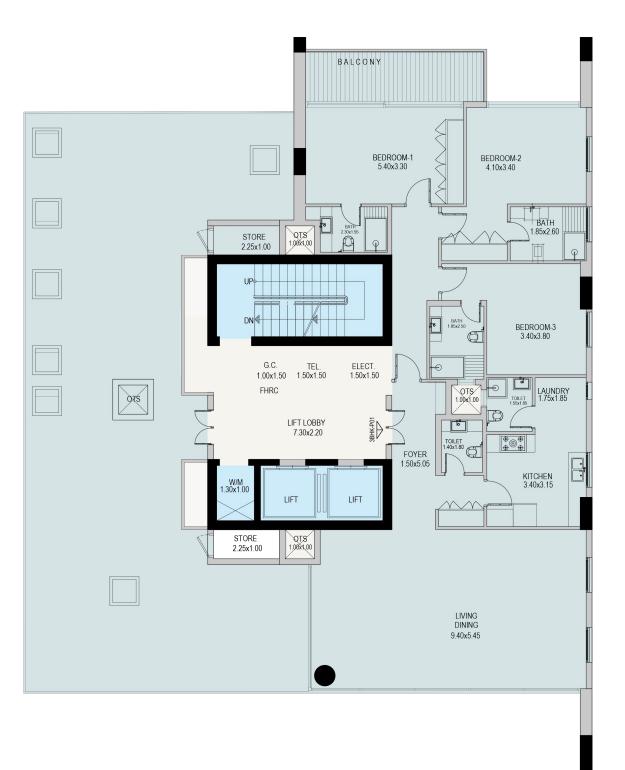

a.
- 4. Drawings are not to scale.
- 5. The Developer reserves the right to make revisions/alterations without any liability whatsoever





جي جا العقارية PROPERTIES



Golf Course View

#### GROUND FLOOR

### PENTHOUSE

| Unit          | 3 Bedroom     |
|---------------|---------------|
| Floor         | 9             |
| Internal Area | 1792,94 SQ FT |
| External Area | 129,60 SQ FT  |
| Total Area    | 1922,54 SQ FT |

Disclaimer:

- 1. All materials, finishes, dimensions and drawings are approximate.
- 2. Information is subject to change without notice.
- 3. Actual suite area may vary from the stated area.
- 4. Drawings are not to scale.
- 5. The Developer reserves the right to make revisions/alterations without any liability whatsoever





جي جا العقارية PROPERTIES

#### Road View



Golf Course View

View Ajman Beach

# ABOUT GJ PROPERTIES

GJ Properties has completed several high-quality real estate projects in Ajman and the Northern Emirates over the last ten years. The developer creates residential spaces that meet the highest industry standards for an exceptional lifestyle.

GJ Properties and maintains close relationships with the best partners. Each project is created to maximize return on investment and provide every homeowner with the highest assurance of living in a custom-designed place that matches their personality, accomplishments, and goals.

#### Years of Experience

75+

**Projects Completed** 

**Projects Under Construction** 



#### PROPERTIES ج ، جا العقارية

# WHY INVEST IN AJMAN?

Boasting some of the most stunning beaches around, Ajman's golden