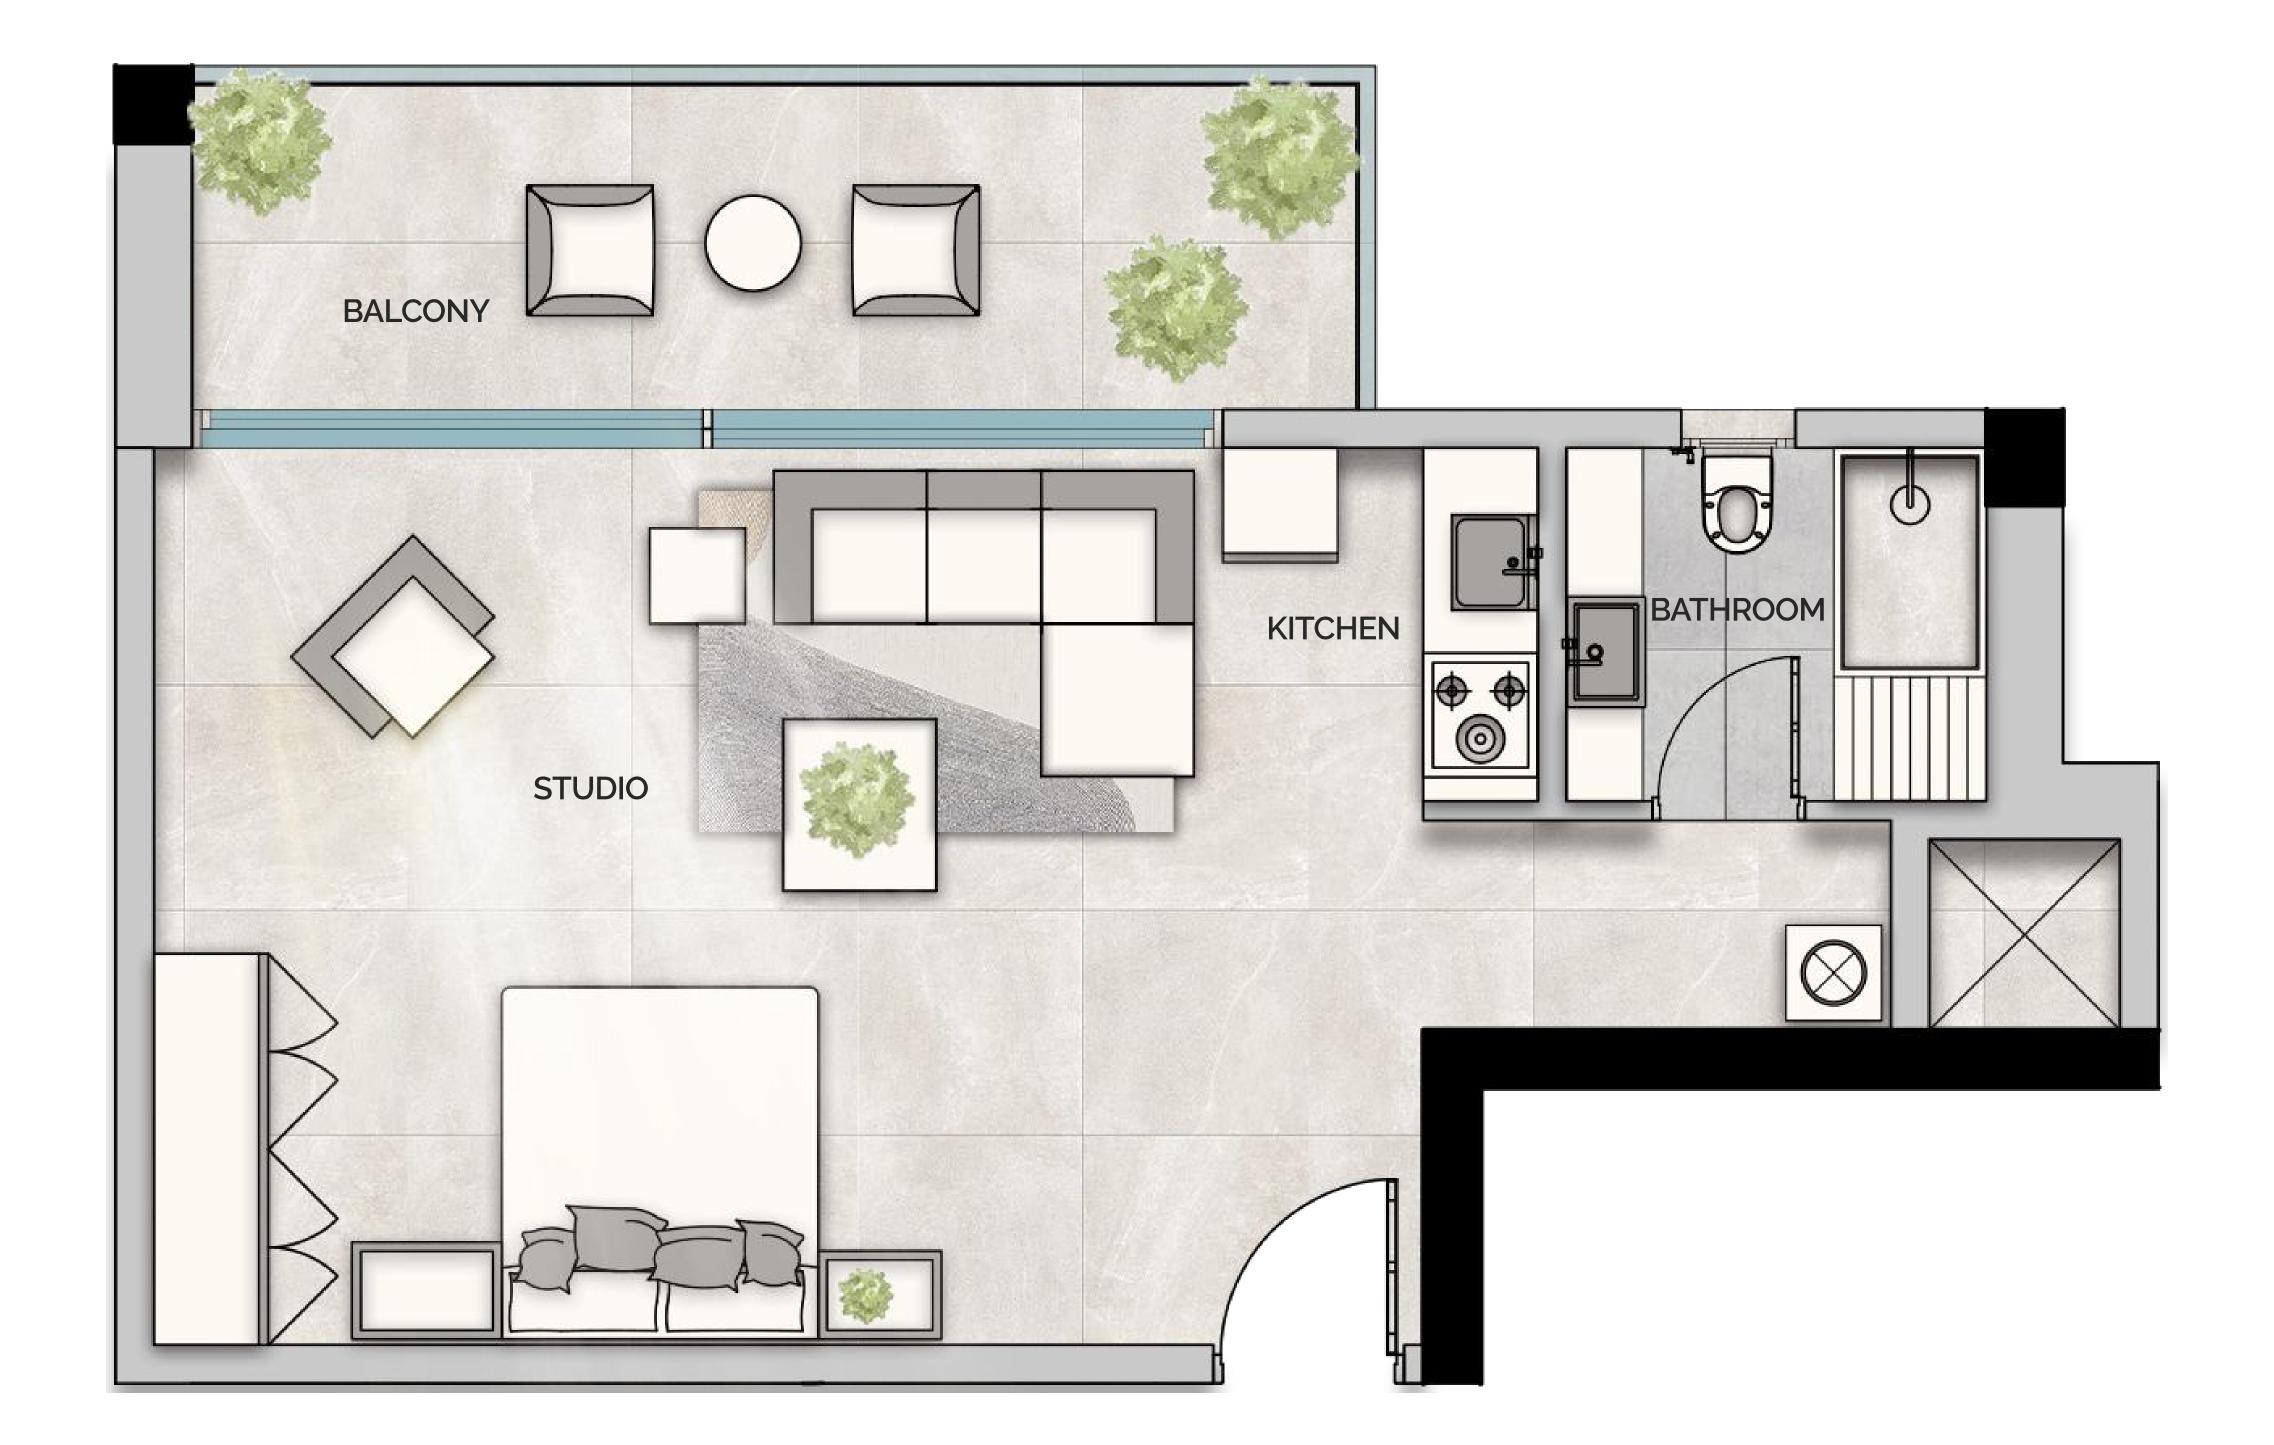

### FLOOR PLANS

#### Studio:

1 Bedroom:

2 Bedroom:

3 Bedroom:

Type A

Type 1A:a , 1A:b , 1A:c Type 1B:a , 1B:b Type 1C:a , 1C:b

Type 2A

Penthouse

### TYPE A

| Unit          | Studio       |
|---------------|--------------|
| Floor         | 1-8          |
| Internal Area | 467,91 SQ FT |
| External Area | 129,60 SQ FT |
| Total Area    | 597,50 SQ FT |