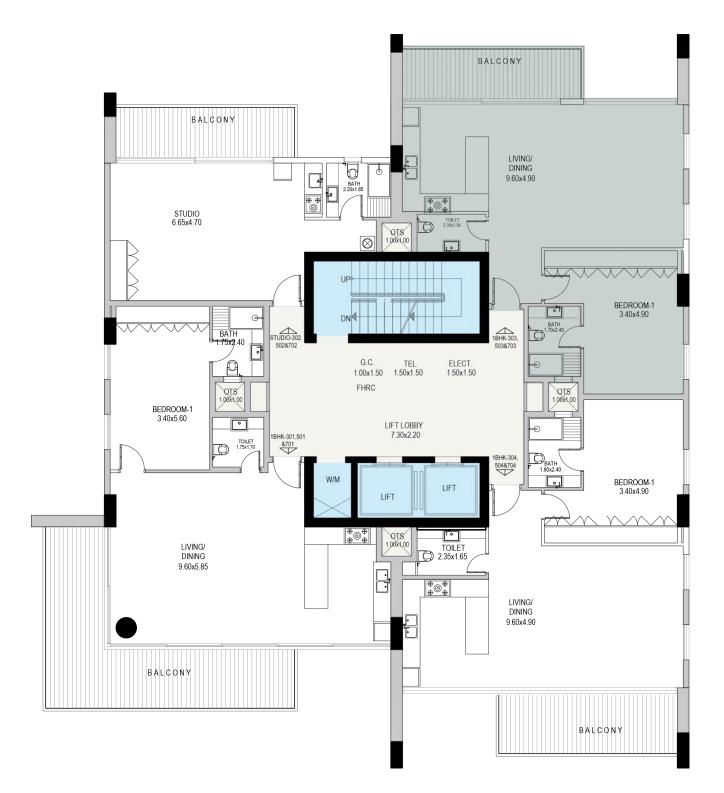

### TYPE 2A

| Unit          | 2 Bedroom     |
|---------------|---------------|
| Floor         | Ground Floor  |
| Internal Area | 1443,87 SQ FT |
| External Area | 690,94 SQ FT  |
| Total Area    | 2134,81 SQ FT |

#### GROUND FLOOR