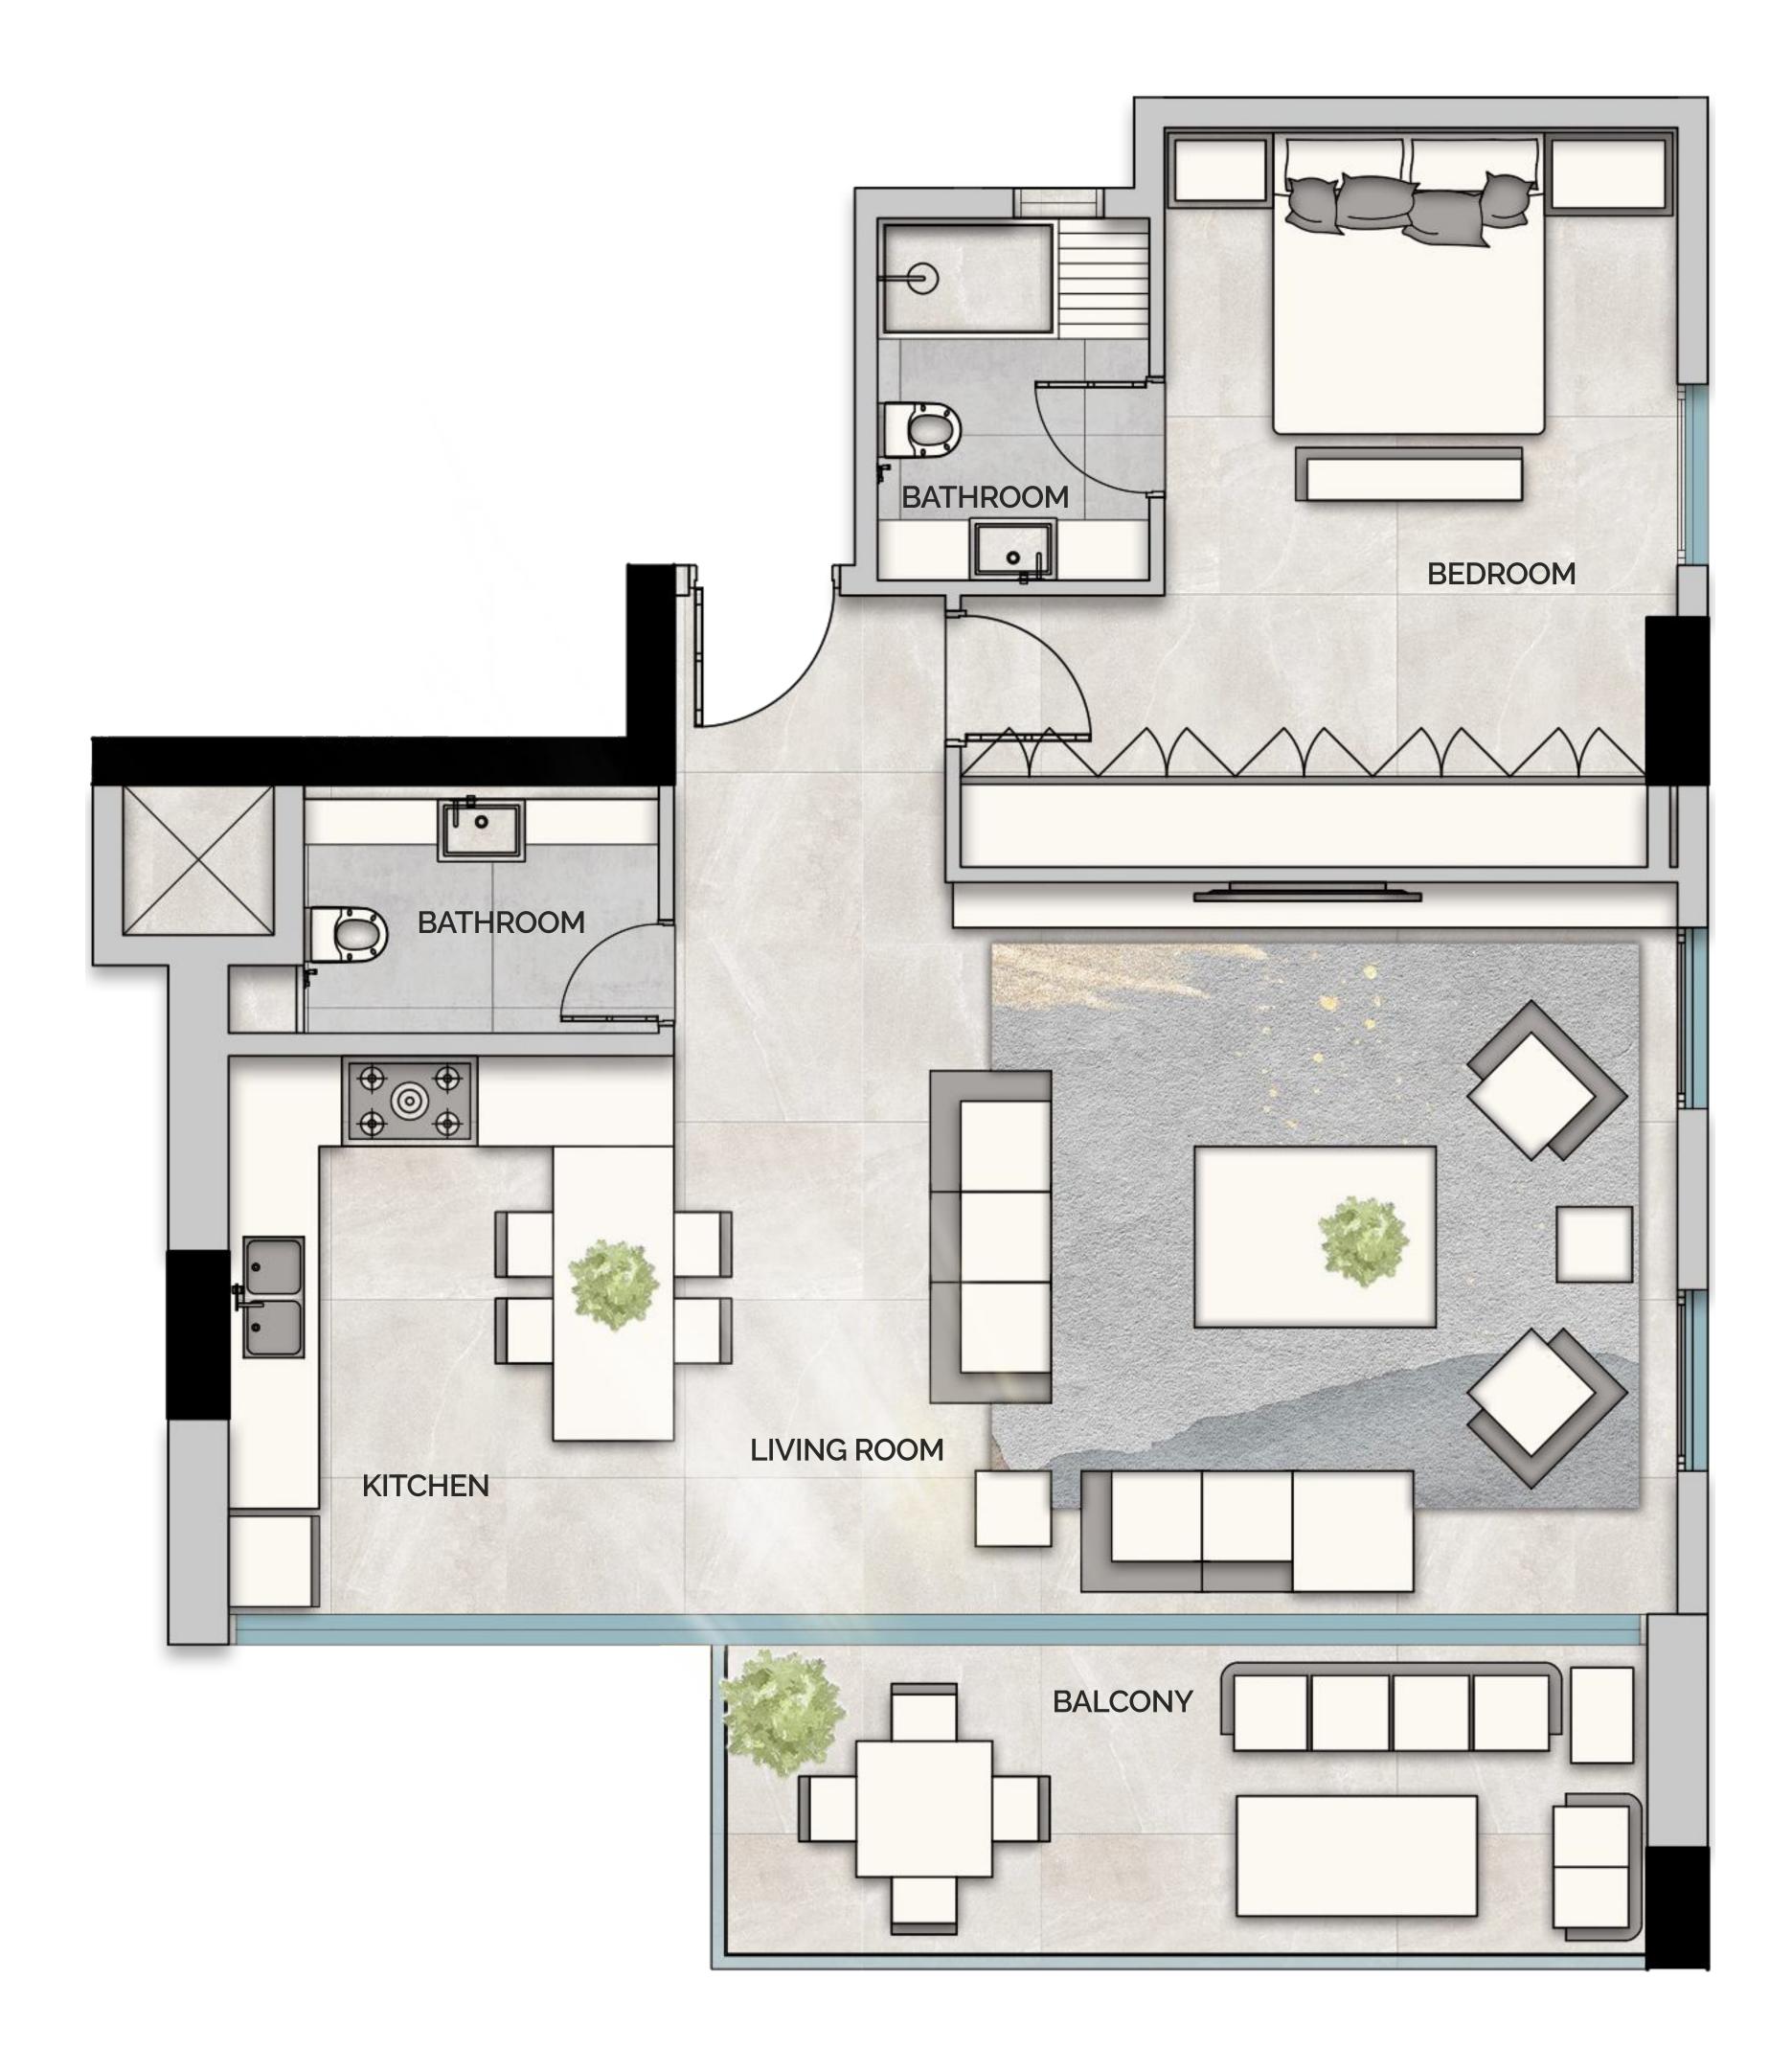

### TYPE 1A:A

| Unit          | 1 Bedroom     |
|---------------|---------------|
| Floor         | 1             |
| Internal Area | 897,06 SQ FT  |
| External Area | 380,50 SQ FT  |
| Total Area    | 1277,57 SQ FT |