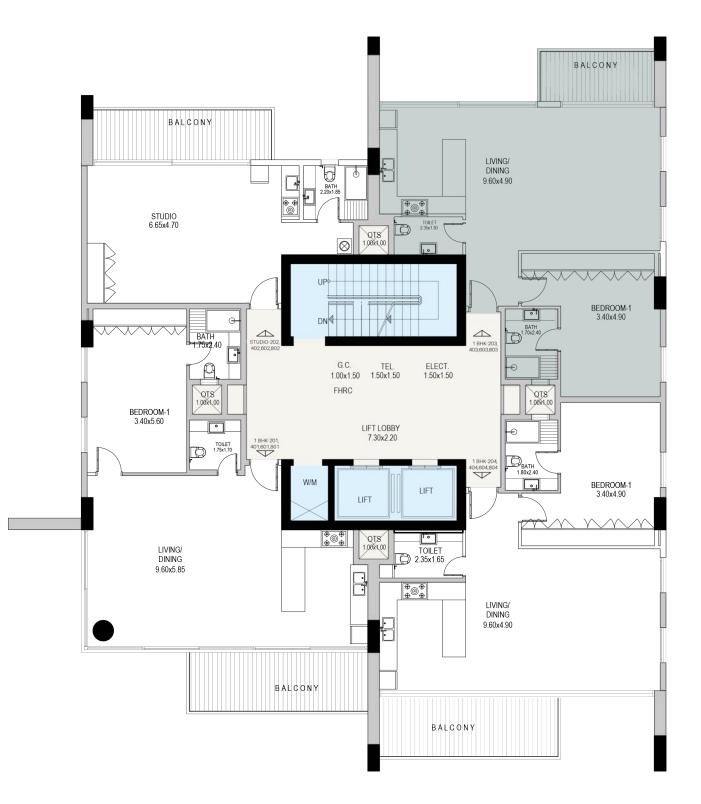

### TYPE 2A

| Unit          | 2 Bedroom     |
|---------------|---------------|
| Floor         | Ground Floor  |
| Internal Area | 1443,87 SQ FT |
| External Area | 690,94 SQ FT  |
| Total Area    | 2134,81 SQ FT |

Disclaimer:

- 1. All materials, finishes, dimensions and drawings are approximate.
- 2. Information is subject to change without notice.
- 3. Actual suite area may vary from the stated area.
- 4. Drawings are not to scale.
- 5. The Developer reserves the right to make revisions/alterations without any liability whatsoever