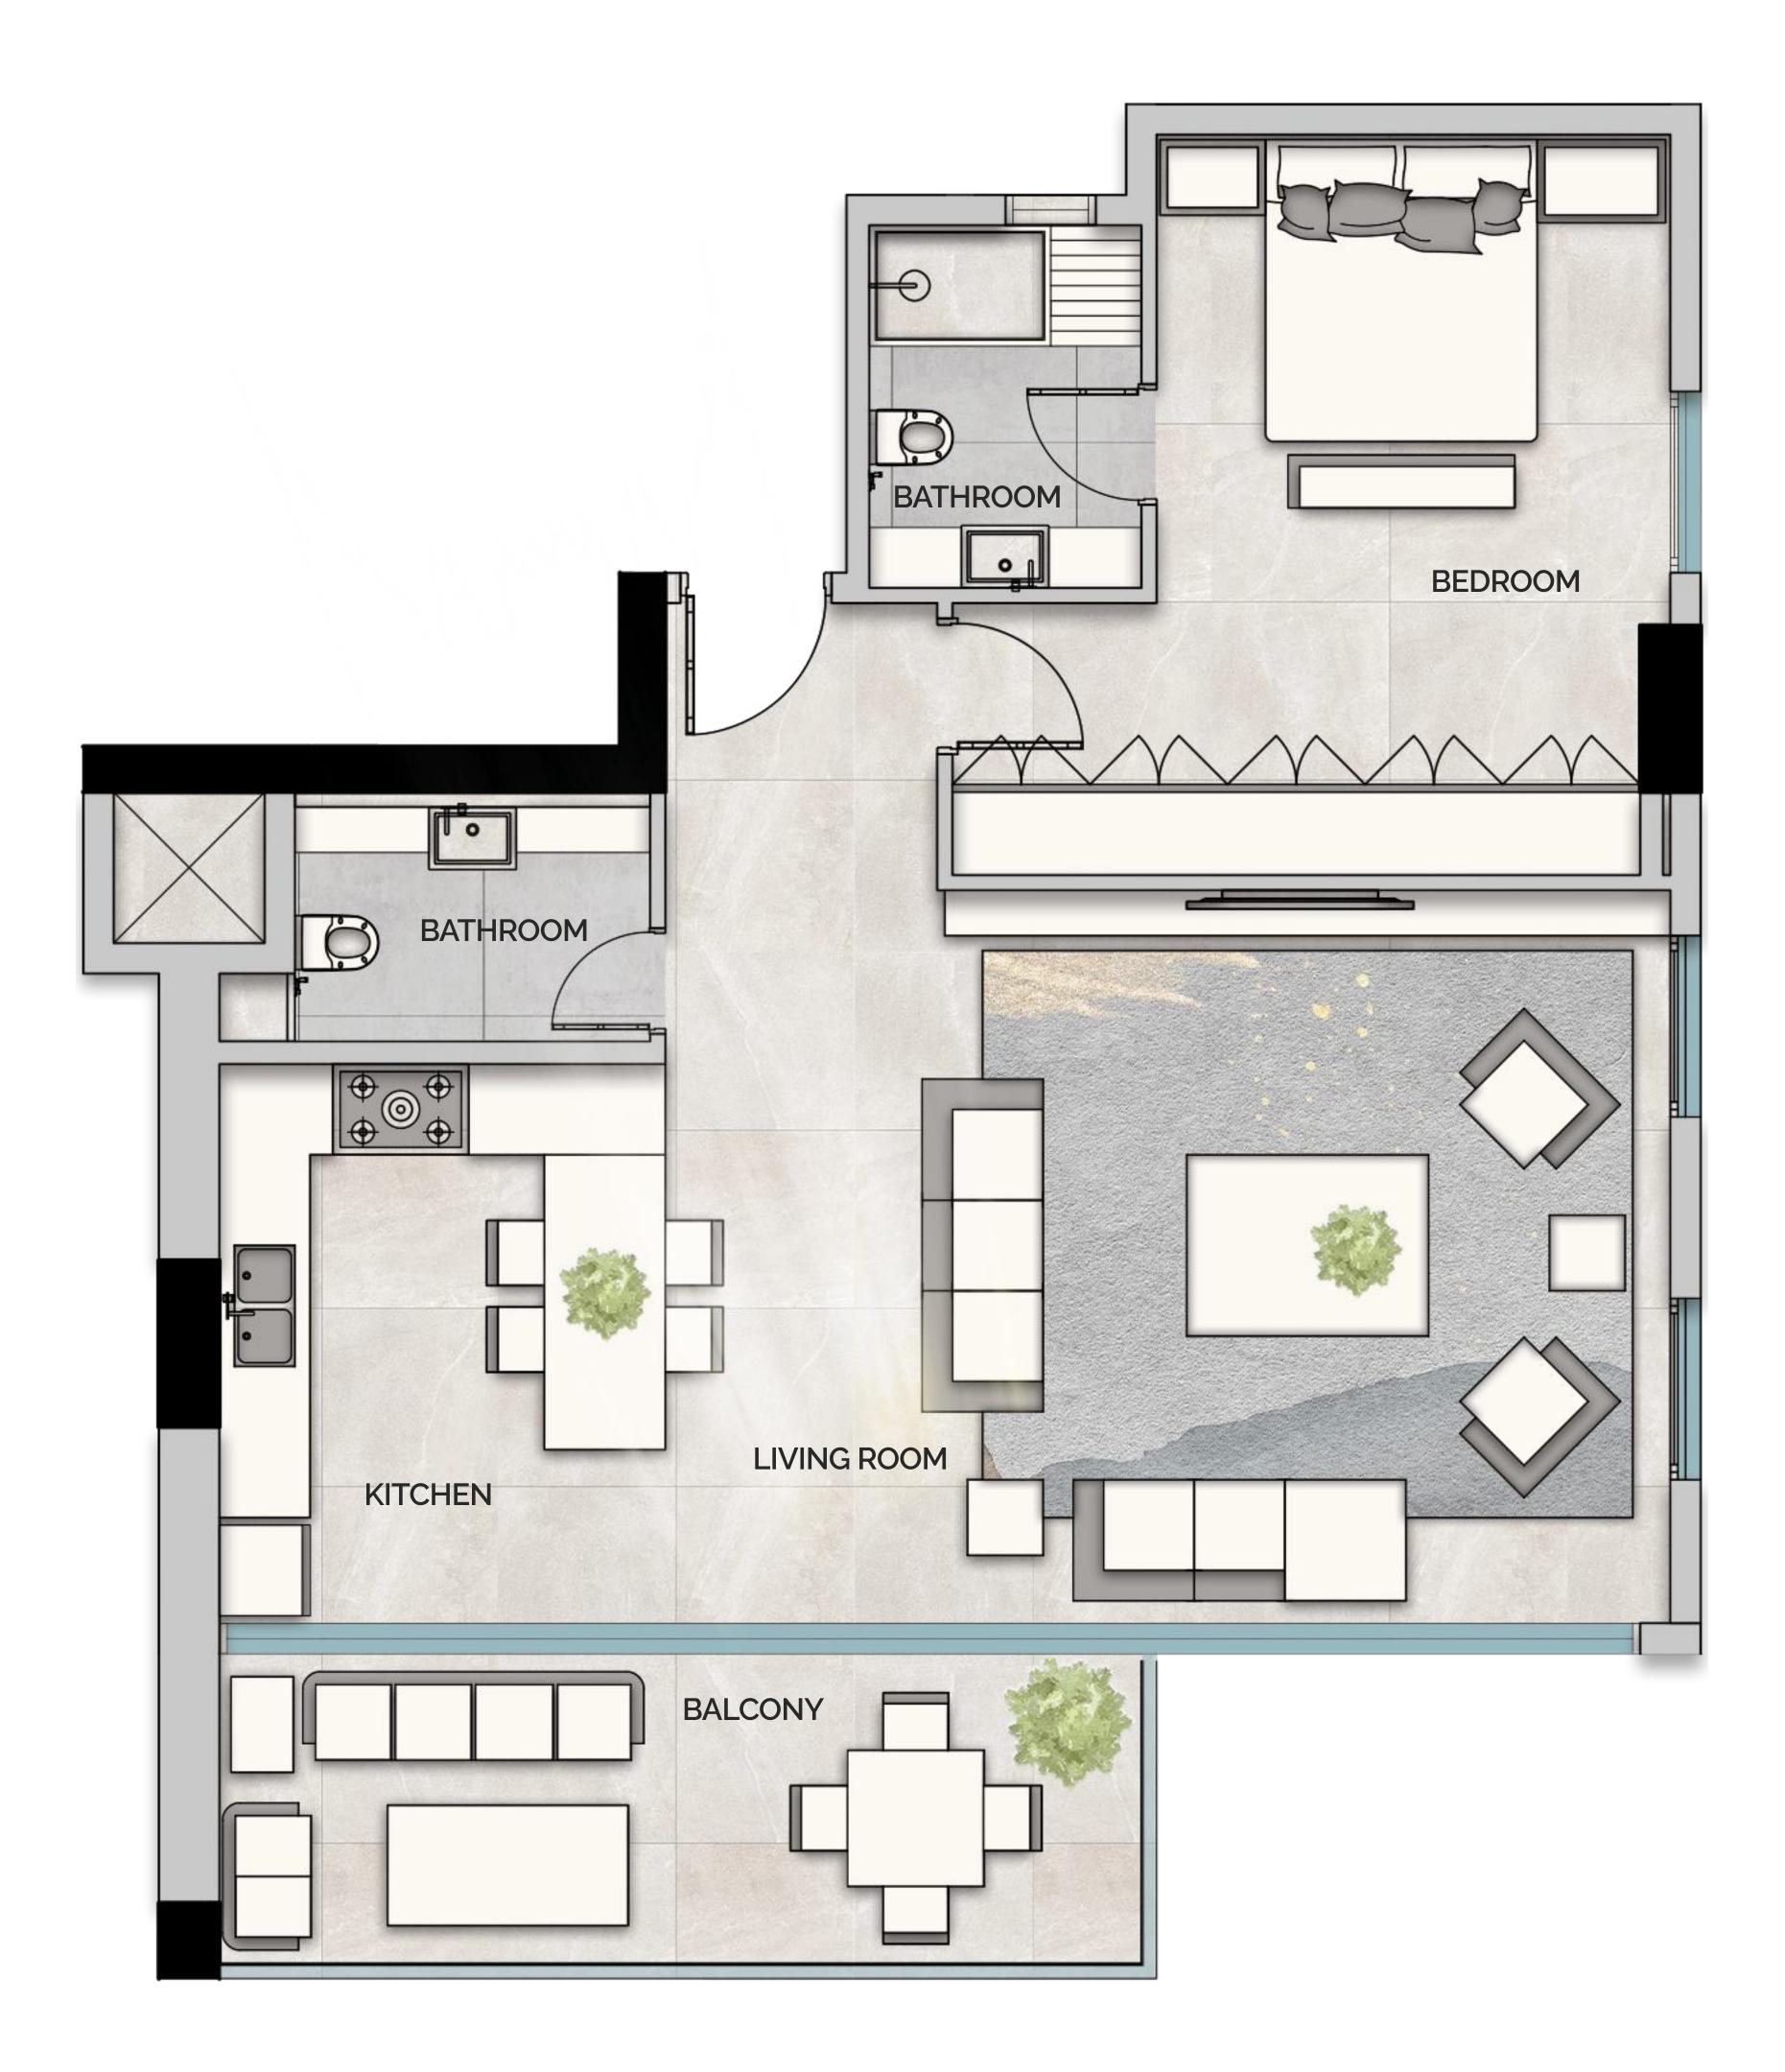

### TYPE 1A:B

| Unit          | 1 Bedroom     |
|---------------|---------------|
| Floor         | 3,5,7         |
| Internal Area | 897,06 SQ FT  |
| External Area | 302,36 SQ FT  |
| Total Area    | 1199,42 SQ FT |