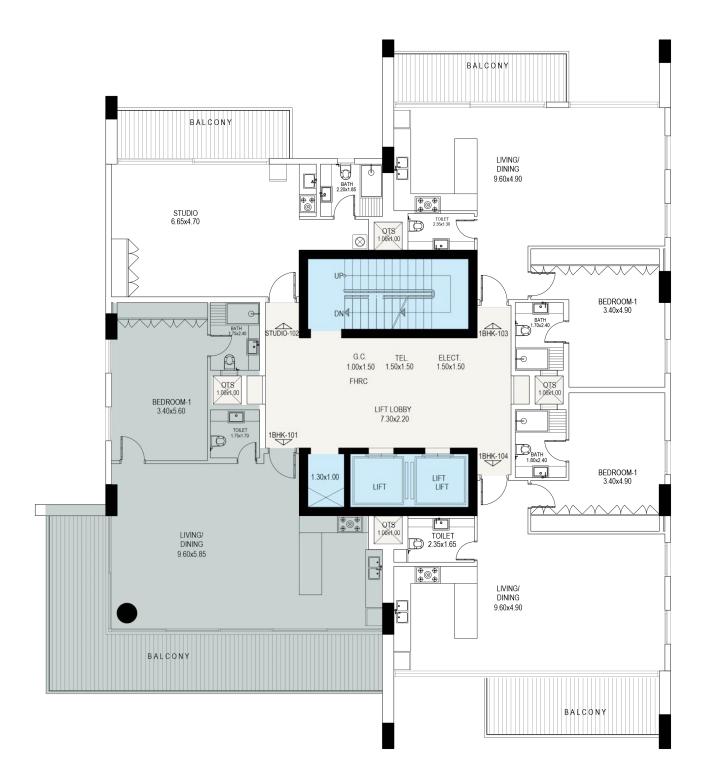

y from the stated area.
- 4. Drawings are not to scale.
- 5. The Developer reserves the right to make revisions/alterations without any liability whatsoever





جي جا العقارية PROPERTIES

#### Road View



### TYPE 1A:A

| Unit          | 1 Bedroom     |
|---------------|---------------|
| Floor         | 1             |
| Internal Area | 897,06 SQ FT  |
| External Area | 380,50 SQ FT  |
| Total Area    | 1277,57 SQ FT |

Disclaimer:

- 1. All materials, finishes, dimensions and drawings are approximate.
- 2. Information is subject to change without notice.
- 3. Actual suite area may vary from the stated area.
- 4. Drawings are not to scale.
- 5. The Developer reserves the right to make revisions/alterations without any liability whatsoever





جي جا العقارية PROPERTIES

#### Road View



### TYPE 1A:B

| Unit          | 1 Bedroom     |
|---------------|---------------|
| Floor         | 3,5,7         |
| Internal Area | 897,06 SQ FT  |
| External Area | 302,36 SQ FT  |
| Total Area    | 1199,42 SQ FT |

Disclaimer:

- 1. All materials, finishes, dimensions and drawings are approximate.
- 2. Information is subject to change without notice.
- 3. Actual suite area may vary from the stated area.
- 4. Drawings are not to scale.
- 5. The Developer reserves the right to make revisions/alterations without any liability whatsoever





جي جا العقارية PROPERTIES

#### Road View



### TYPE 1A:C

| Unit          | 1 Bedroom     |
|---------------|---------------|
| Floor         | 2,4,6,8       |
| Internal Area | 897,06 SQ FT  |
| External Area | 144,67 SQ FT  |
| Total Area    |