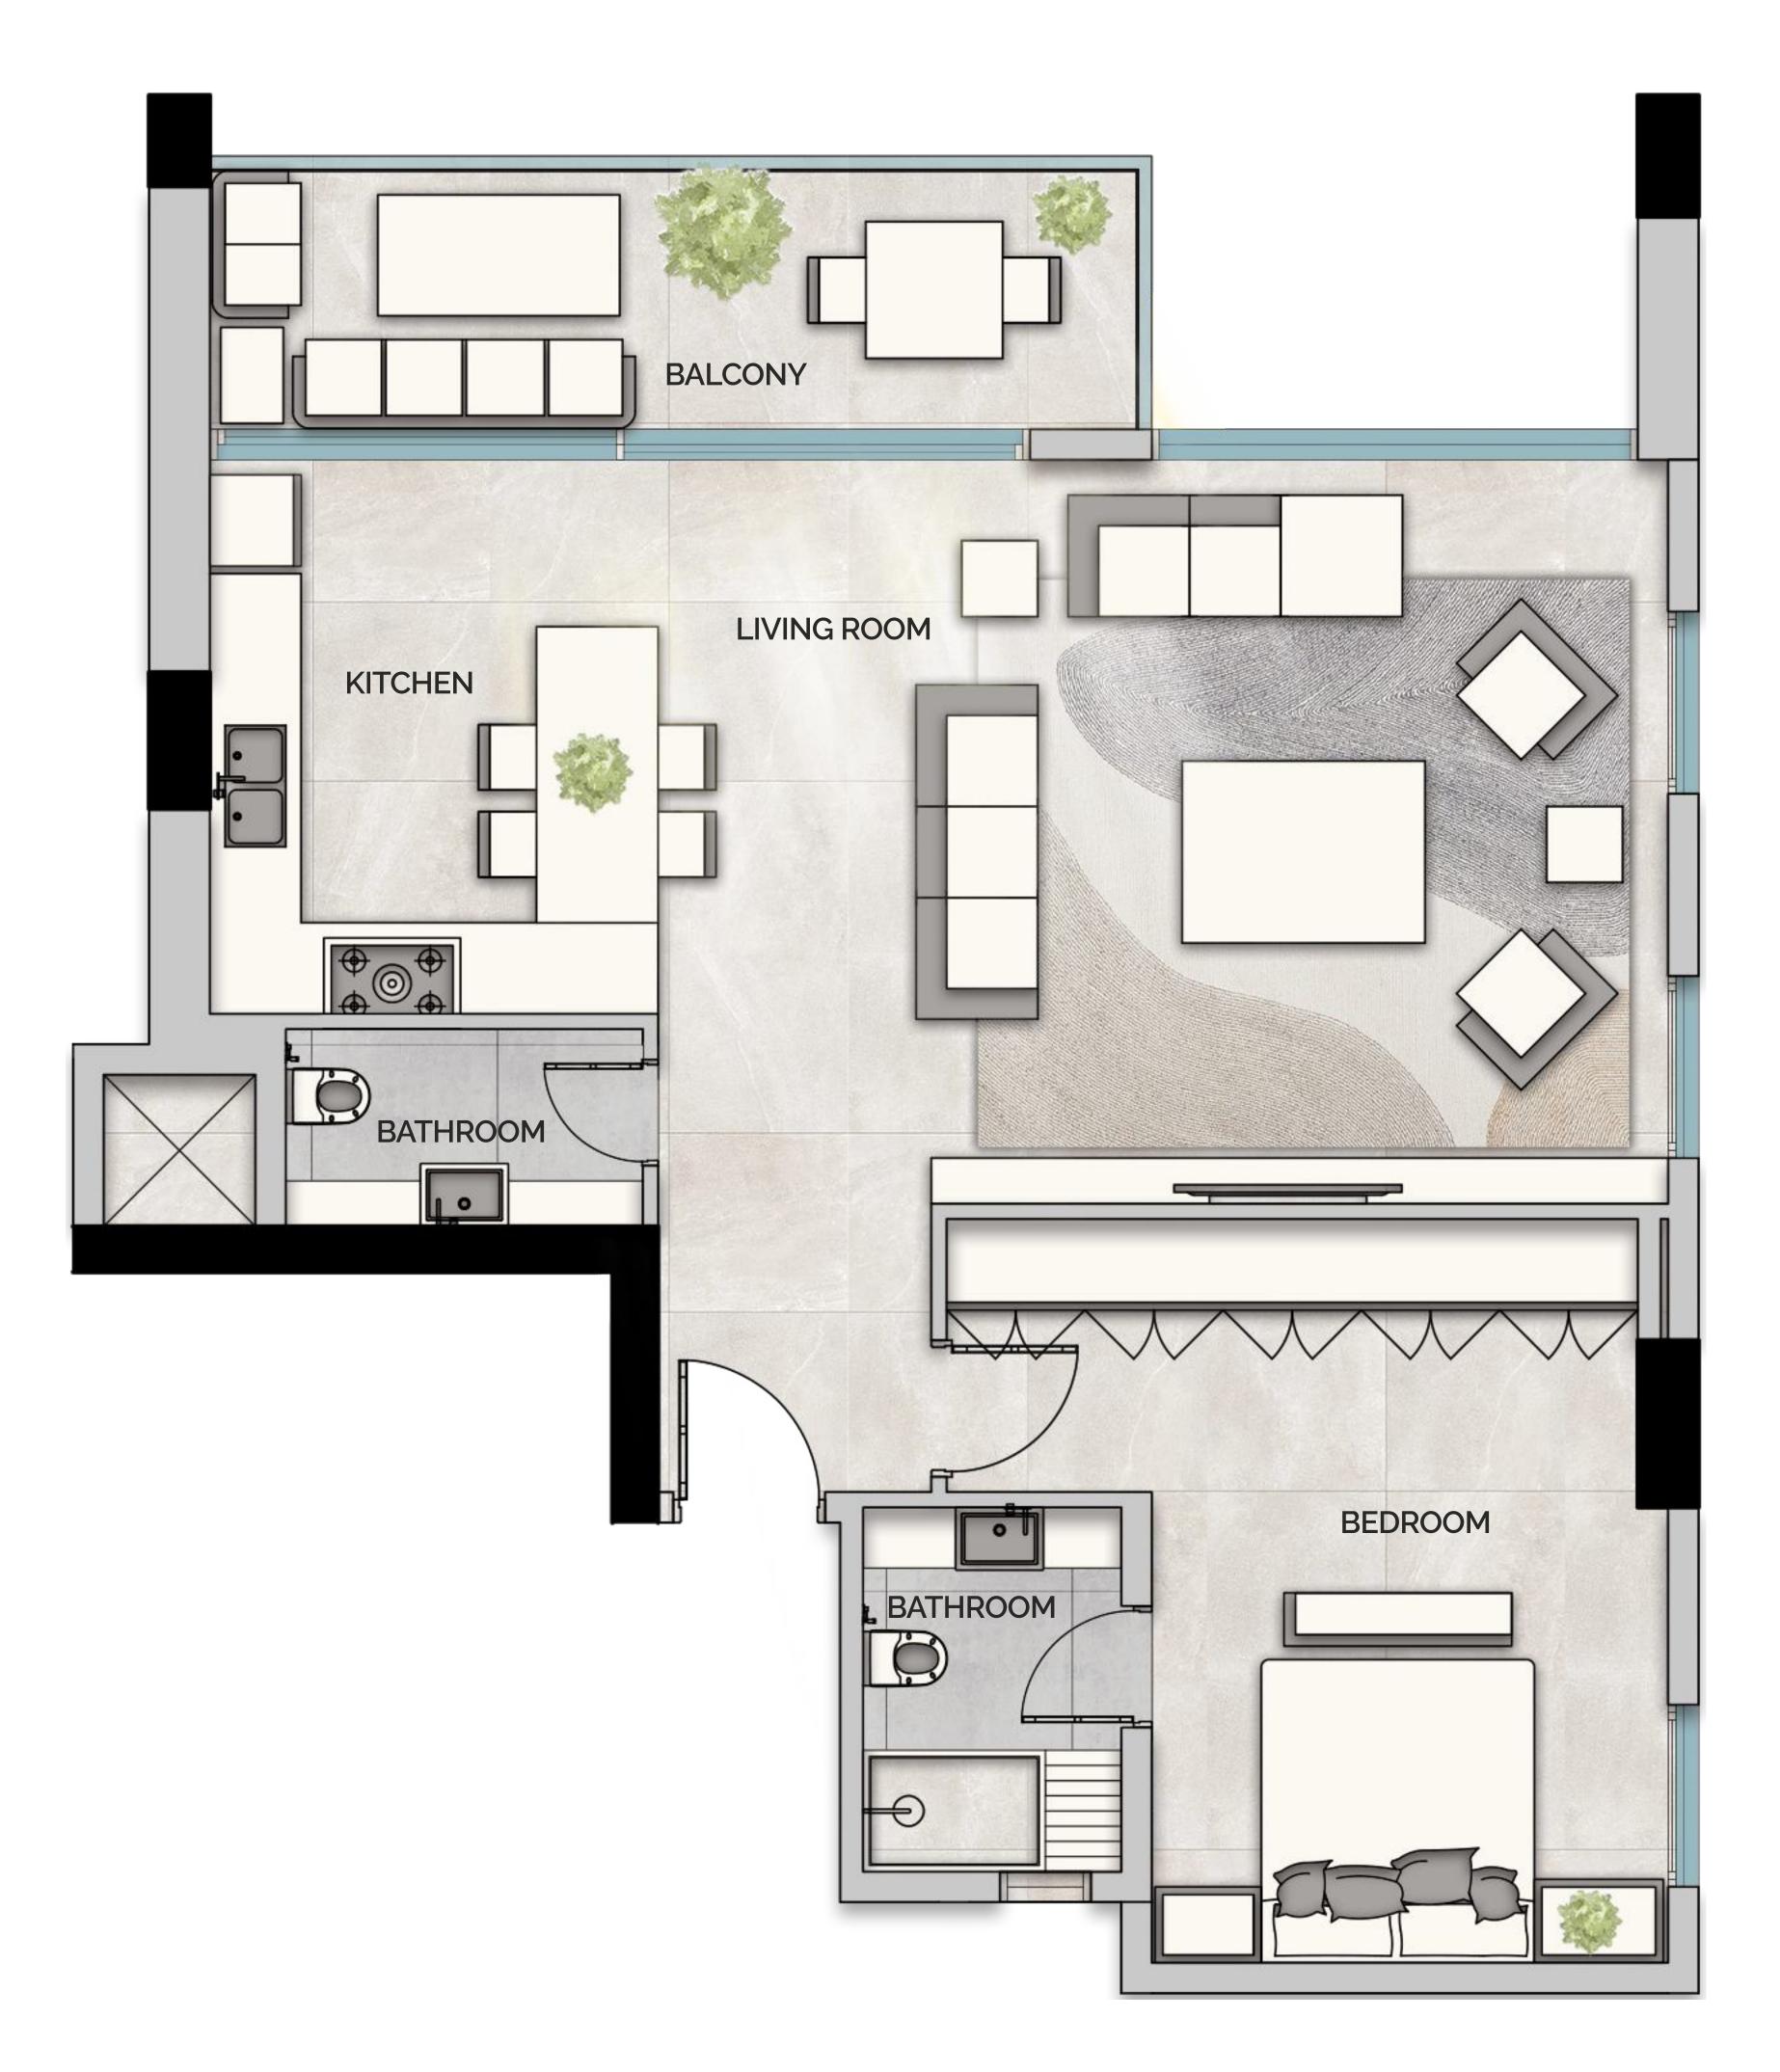

### TYPE 1A:A

| Unit          | 1 Bedroom     |
|---------------|---------------|
| Floor         | 1             |
| Internal Area | 897,06 SQ FT  |
| External Area | 380,50 SQ FT  |
| Total Area    | 1277,57 SQ FT |

### TYPE 1A:B

| Unit          | 1 Bedroom     |
|---------------|---------------|
| Floor         | 3,5,7         |
| Internal Area | 897,06 SQ FT  |
| External Area | 302,36 SQ FT  |
| Total Area    | 1199,42 SQ FT |

### TYPE 1A:C

| Unit          | 1 Bedroom     |
|---------------|---------------|
| Floor         | 2,4,6,8       |
| Internal Area | 897,06 SQ FT  |
| External Area | 144,67 SQ FT  |
| Total Area    | 1041,73 SQ FT |