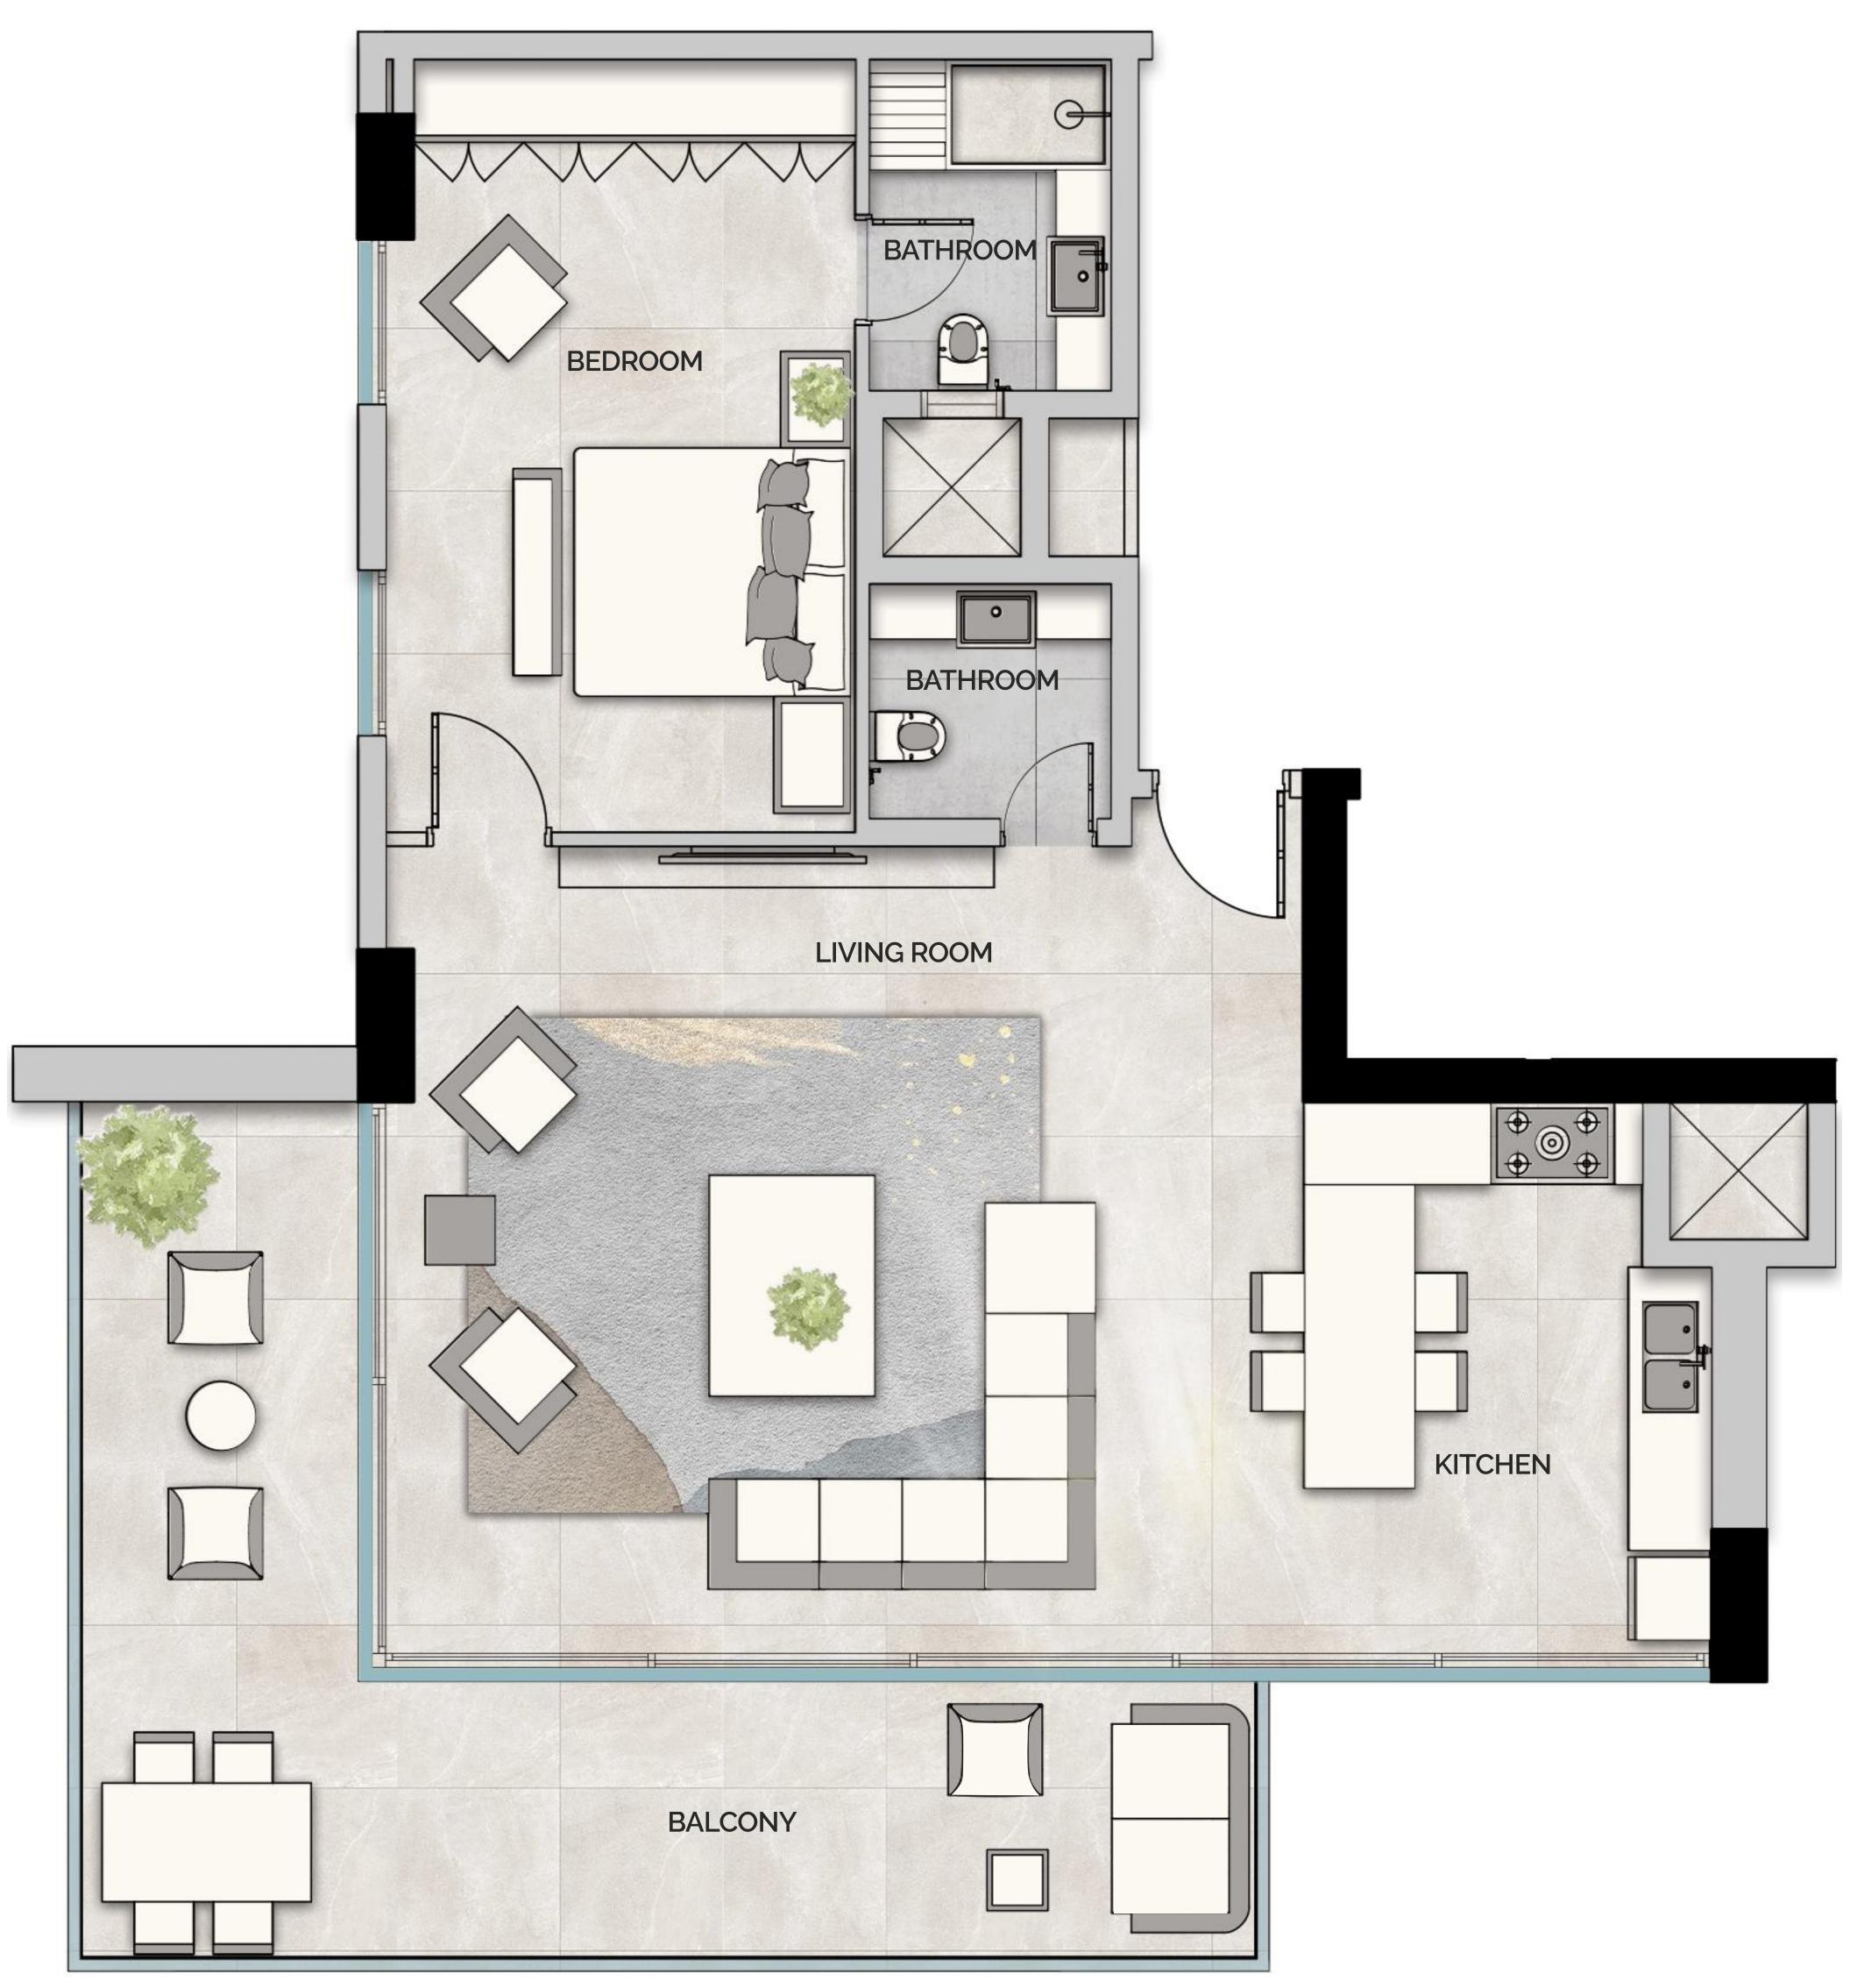

### TYPE 2A

| Unit          | 2 Bedroom     |
|---------------|---------------|
| Floor         | Ground Floor  |
| Internal Area | 1443,87 SQ FT |
| External Area | 690,94 SQ FT  |
| Total Area    | 2134,81 SQ FT |