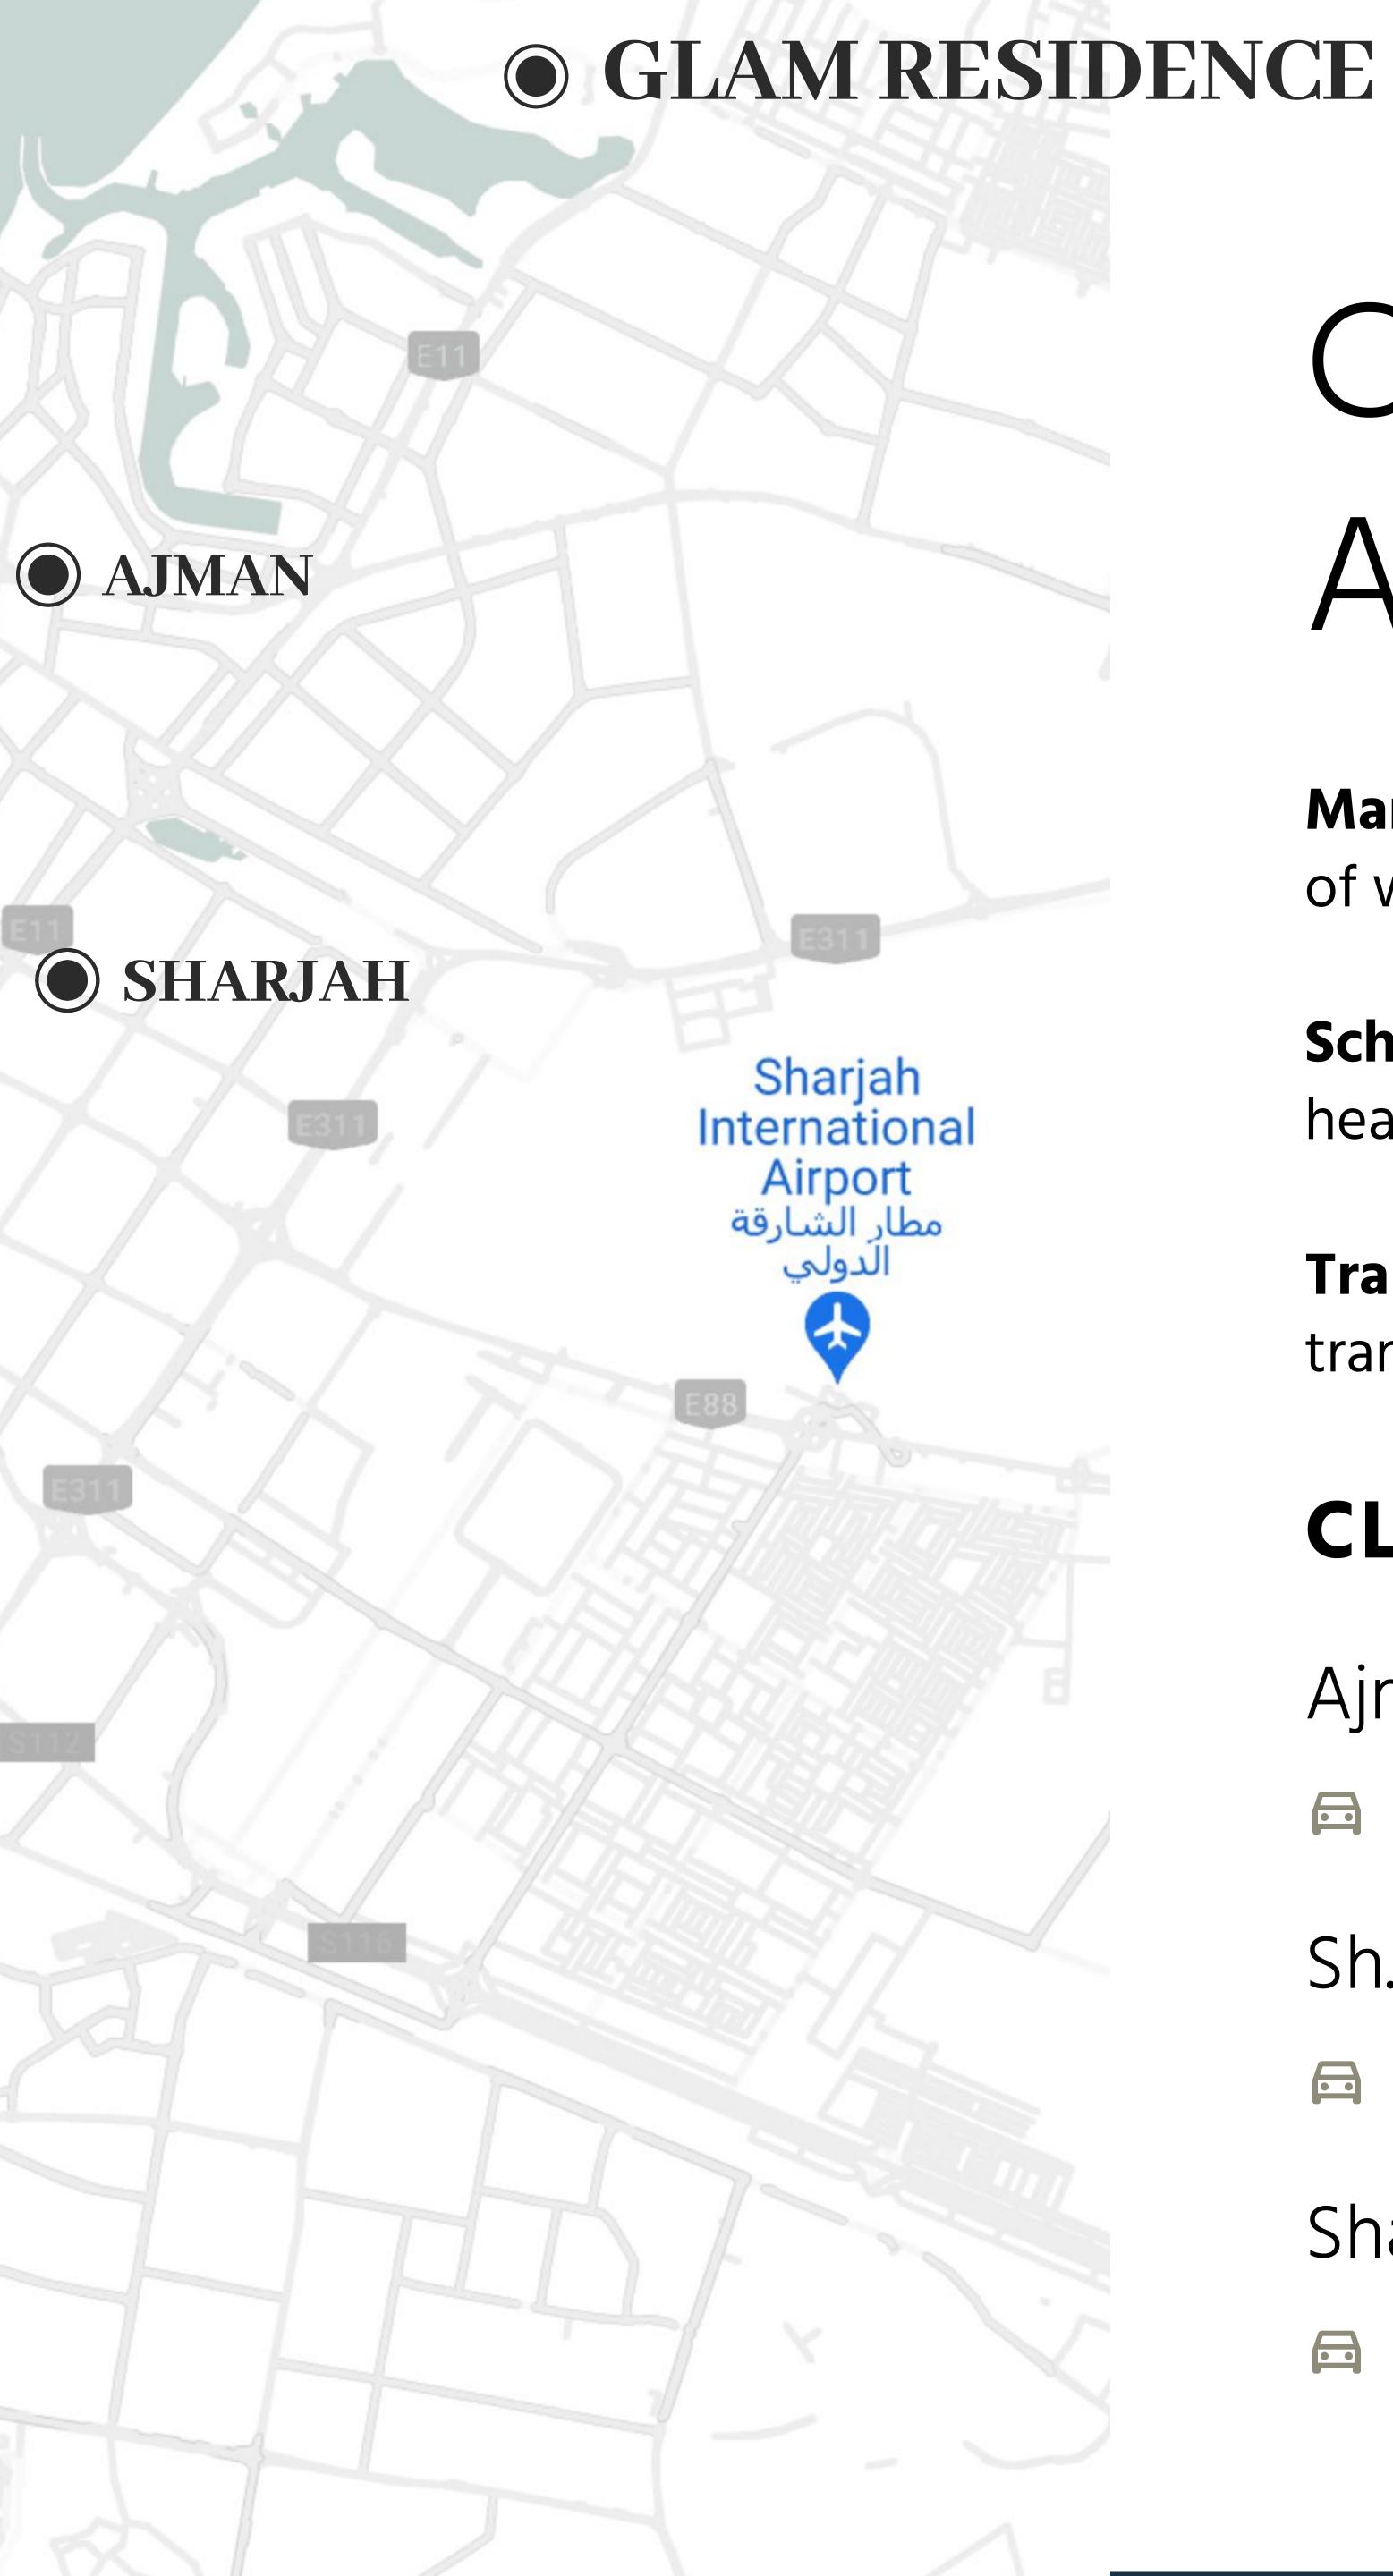

# CONVENIENCE & ACCESSIBILITY

Marina: Explore the vibrant marina, home to luxury yachts and offering a range of water-based activities.

Schools and Healthcare: Easy access to international schools and top-tier healthcare facilities.

**Transportation Links:** Convenient access to major highways and public transportation options.

#### **CLOSE PROXIMITY:**

Ajman City Center

- **⊡** 08 mins
- Sh. Khalifa Hospital Ajman
- $\square$  08 mins

Sharjah International Airport

**24 mins** 

- Ajman University
- **08 mins**
- Al Zorah Beach
- **07 mins**
- Dubai International Airport
- $\square$  35 mins