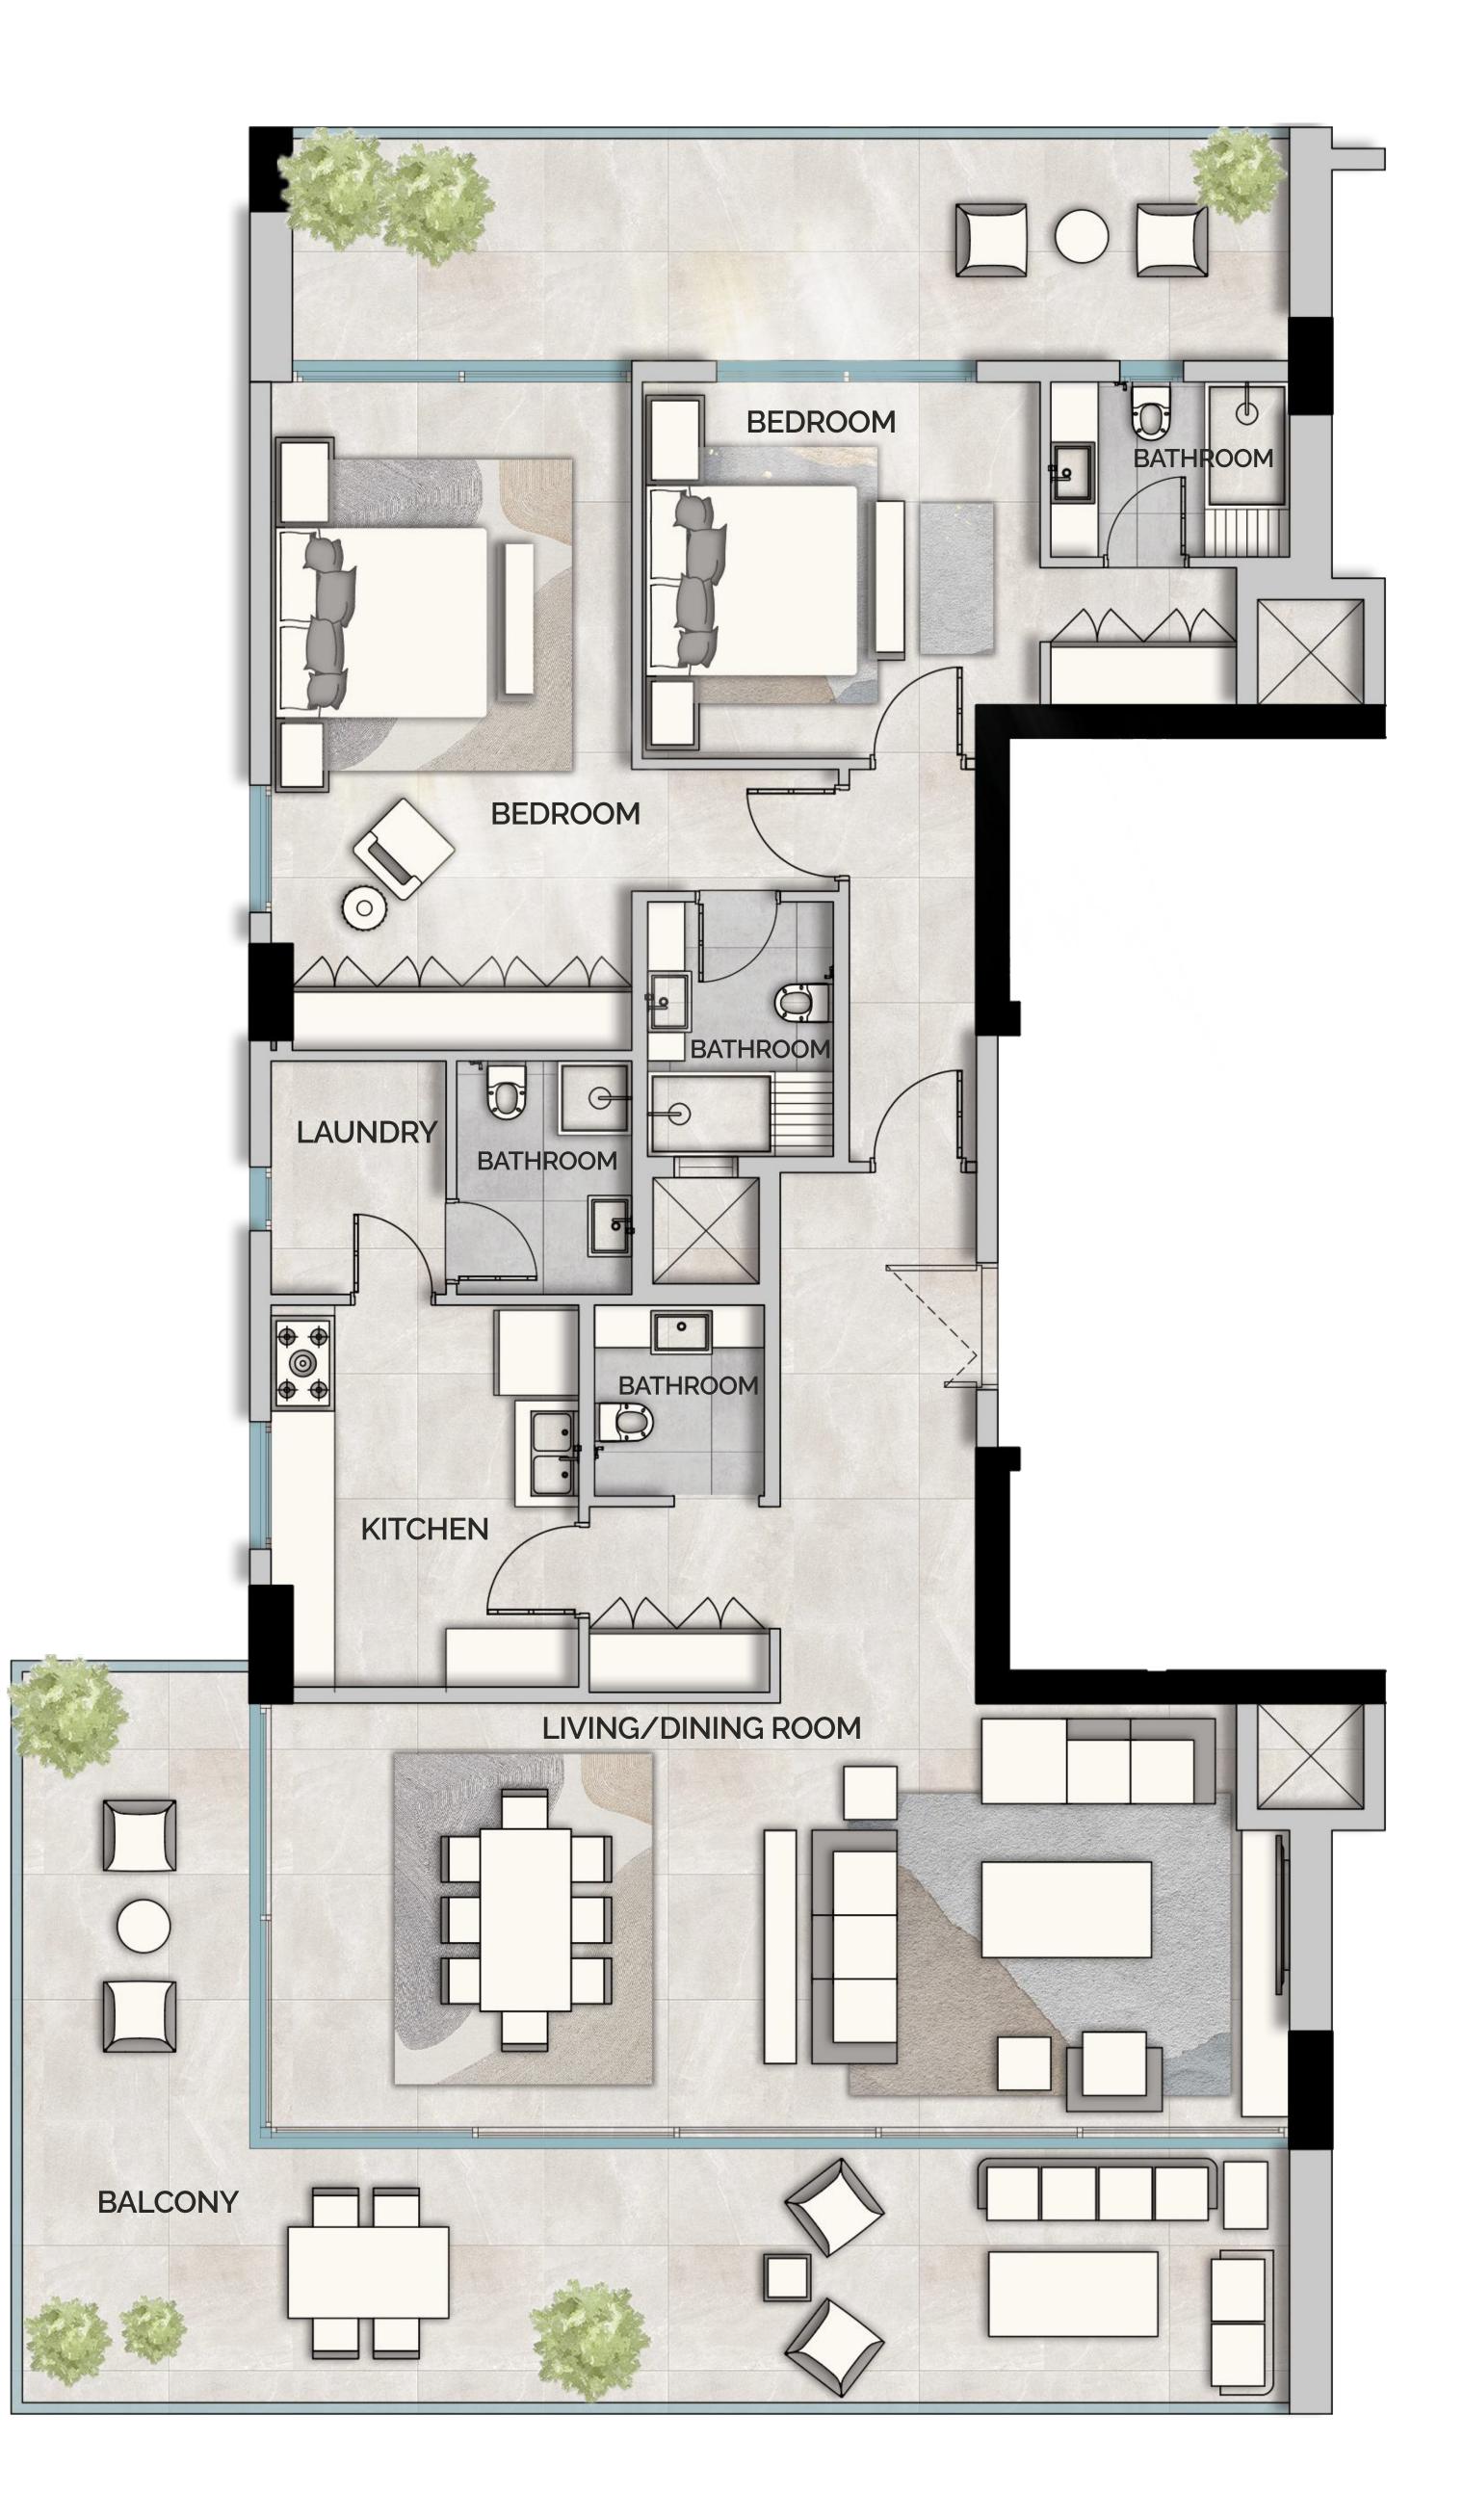

### TYPE 1A:A

| Unit          | 1 Bedroom     |
|---------------|---------------|
| Floor         | 1             |
| Internal Area | 897,06 SQ FT  |
| External Area | 380,50 SQ FT  |
| Total Area    | 1277,57 SQ FT |

Disclaimer:

- 1. All materials, finishes, dimensions and drawings are approximate.
- 2. Information is subject to change without notice.
- 3. Actual suite area may vary from the stated area.
- 4. Drawings are not to scale.
- 5. The Developer reserves the right to make revisions/alterations without any liability whatsoever