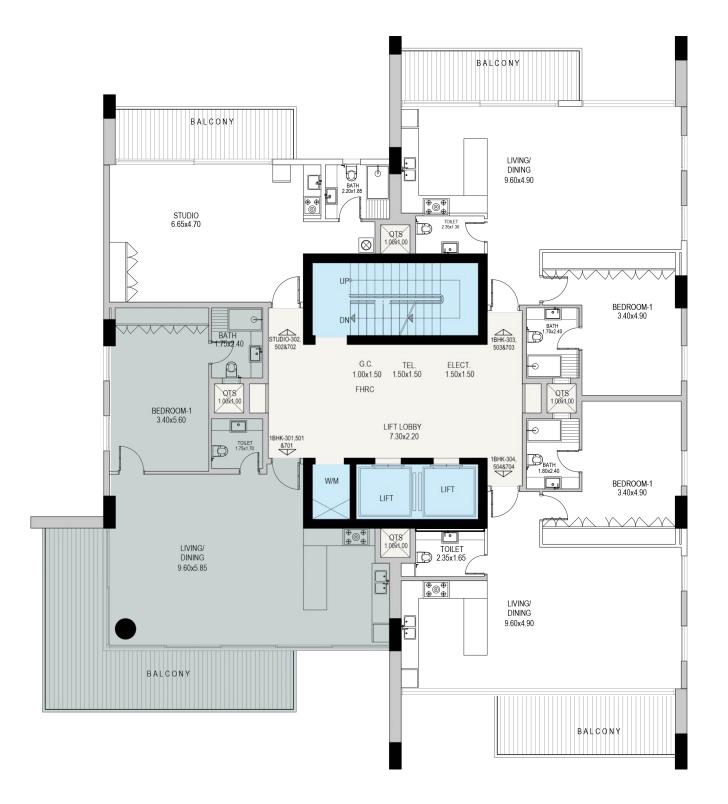

### PENTHOUSE

| Unit          | 3 Bedroom     |
|---------------|---------------|
| Floor         | 9             |
| Internal Area | 1792,94 SQ FT |
| External Area | 129,60 SQ FT  |
| Total Area    | 1922,54 SQ FT |