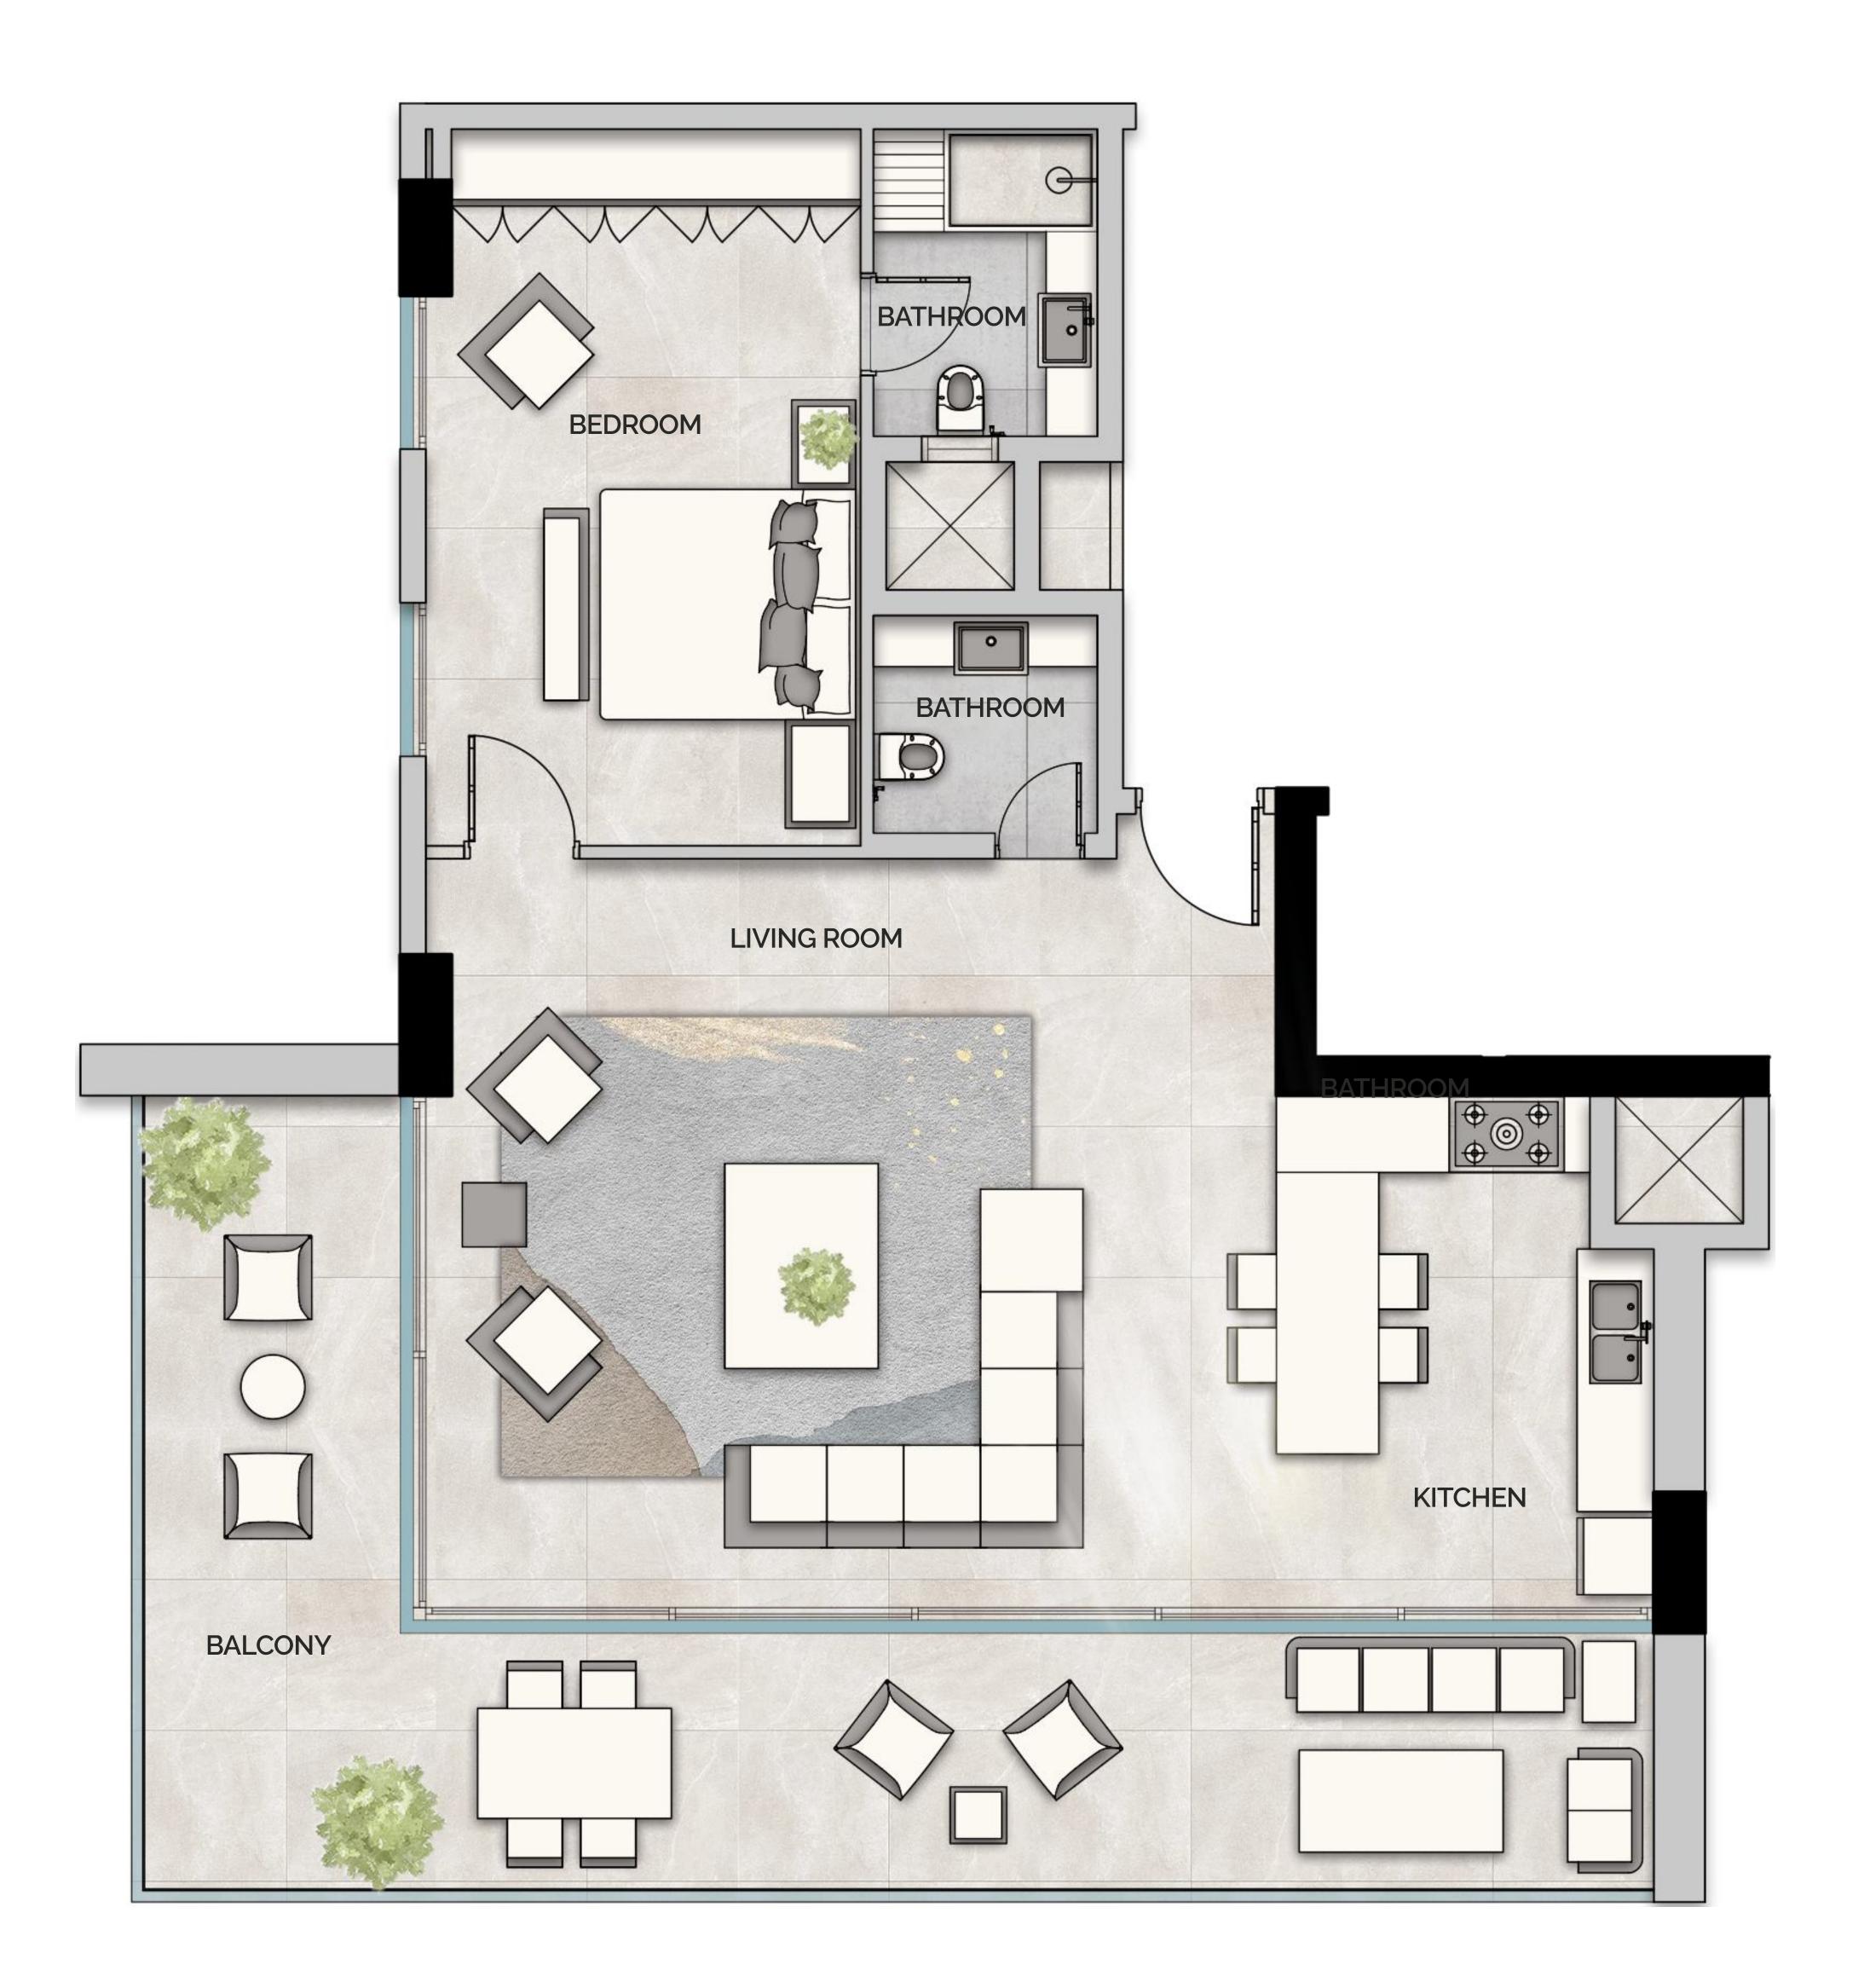

### FLOOR PLANS

#### Studio:

1 Bedroom:

2 Bedroom:

3 Bedroom:

Type A

Type 1A:a , 1A:b , 1A:c Type 1B:a , 1B:b Type 1C:a , 1C:b

Type 2A

Penthouse

### PENTHOUSE

| Unit          | 3 Bedroom     |
|---------------|---------------|
| Floor         | 9             |
| Internal Area | 1792,94 SQ FT |
| External Area | 129,60 SQ FT  |
| Total Area    | 1922,54 SQ FT |