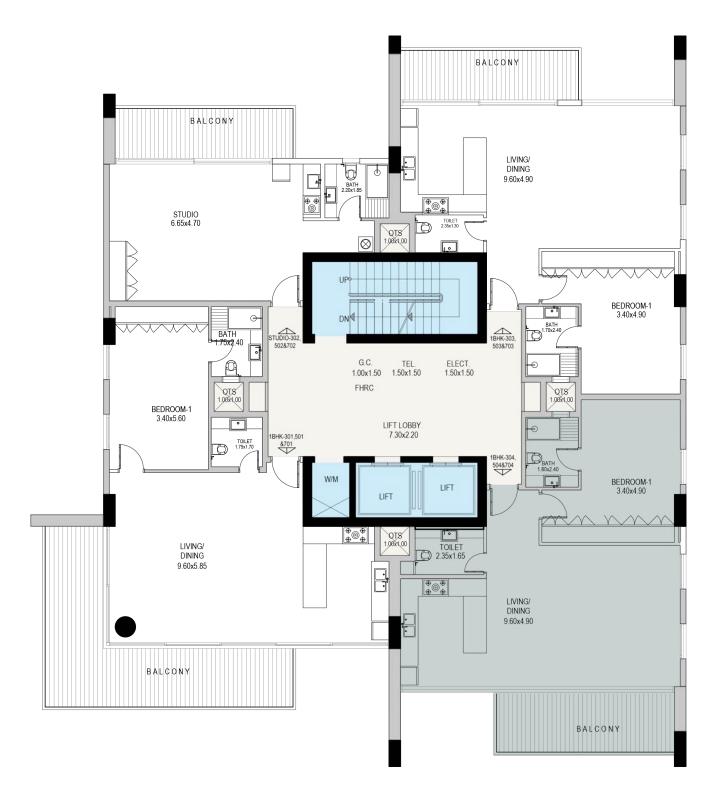

ite area may vary from the stated area.
- 4. Drawings are not to scale.
- 5. The Developer reserves the right to make revisions/alterations without any liability whatsoever





جي جا العقارية PROPERTIES



### TYPE 1B:A

| Unit          | 1 Bedroom     |
|---------------|---------------|
| Floor         | 1,3,5,7       |
| Internal Area | 869,19 SQ FT  |
| External Area | 154,46 SQ FT  |
| Total Area    | 1023,65 SQ FT |

Disclaimer:

- 1. All materials, finishes, dimensions and drawings are approximate.
- 2. Information is subject to change without notice.
- 3. Actual suite area may vary from the stated area.
- 4. Drawings are not to scale.
- 5. The Developer reserves the right to make revisions/alterations without any liability whatsoever





جي جا العقارية PROPERTIES

#### Road View



### TYPE 1B:B

| Unit          | 1 Bedroom     |
|---------------|---------------|
| Floor         | 2,4,6,8       |
| Internal Area | 869,19 SQ FT  |
| External Area | 153,17 SQ FT  |
| Total Area    | 1022,36 SQ FT |

Disclaimer:

- 1. All materials, finishes, dimensions and drawings are approximate.
- 2. Information is subject to change without notice.
- 3. Actual suite area may vary from the stated area.
- 4. Drawings are not to scale.
- 5. The Developer reserves the right to make revisions/alterations without any liability whatsoever





جي جا العقارية PROPERTIES

#### Road View



### TYPE 1C:A

| Unit          | 1 Bedroom    |
|---------------|--------------|
| Floor         | 1,3,5,7      |
| Internal Area | 863,05 SQ FT |
| External Area | 129,60 SQ FT |
| Total Area    | 992,6