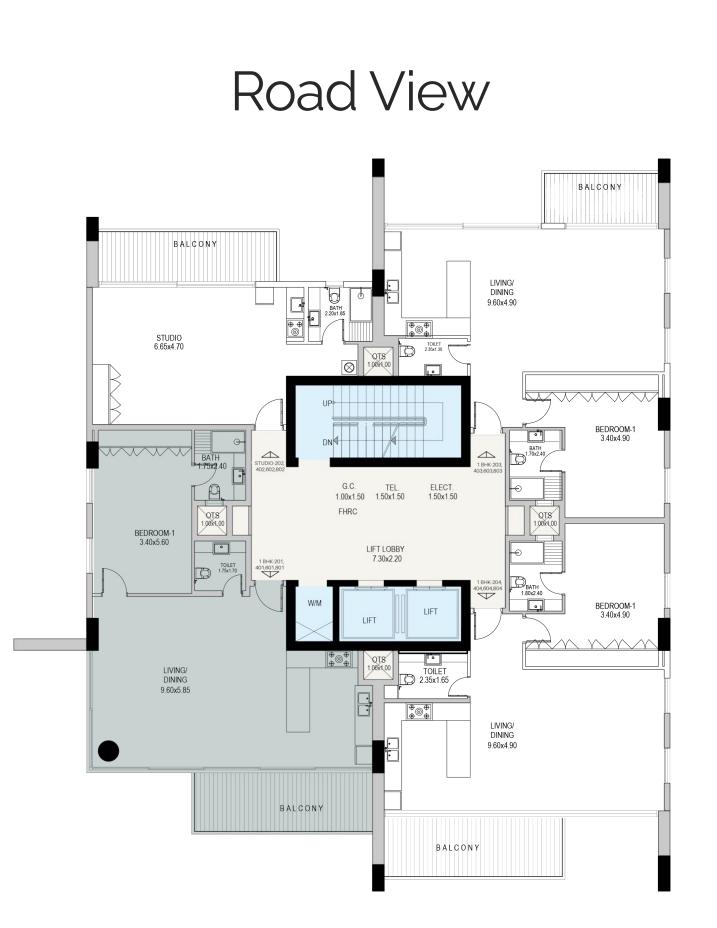

ite area may vary from the stated area.
- 4. Drawings are not to scale.
- 5. The Developer reserves the right to make revisions/alterations without any liability whatsoever





جي جا العقارية PROPERTIES

#### Road View



### TYPE 1A:C

| Unit          | 1 Bedroom     |
|---------------|---------------|
| Floor         | 2,4,6,8       |
| Internal Area | 897,06 SQ FT  |
| External Area | 144,67 SQ FT  |
| Total Area    | 1041,73 SQ FT |

Disclaimer:

- 1. All materials, finishes, dimensions and drawings are approximate.
- 2. Information is subject to change without notice.
- 3. Actual suite area may vary from the stated area.
- 4. Drawings are not to scale.
- 5. The Developer reserves the right to make revisions/alterations without any liability whatsoever





جي جا العقارية PROPERTIES



### TYPE 1B:A

| Unit          | 1 Bedroom     |
|---------------|---------------|
| Floor         | 1,3,5,7       |
| Internal Area | 869,19 SQ FT  |
| External Area | 154,46 SQ FT  |
| Total Area    | 1023,65 SQ FT |

Disclaimer:

- 1. All materials, finishes, dimensions and drawings are approximate.
- 2. Information is subject to change without notice.
- 3. Actual suite area may vary from the stated area.
- 4. Drawings are not to scale.
- 5. The Developer reserves the right to make revisions/alterations without any liability whatsoever





جي جا العقارية PROPERTIES

#### Road View



### TYPE 1B:B

| Unit          | 1 Bedroom     |
|---------------|---------------|
| Floor         | 2,4,6,8       |
| Internal Area | 869,19 SQ FT  |
| External Area | 153,17 SQ FT  |
| Total Area    |