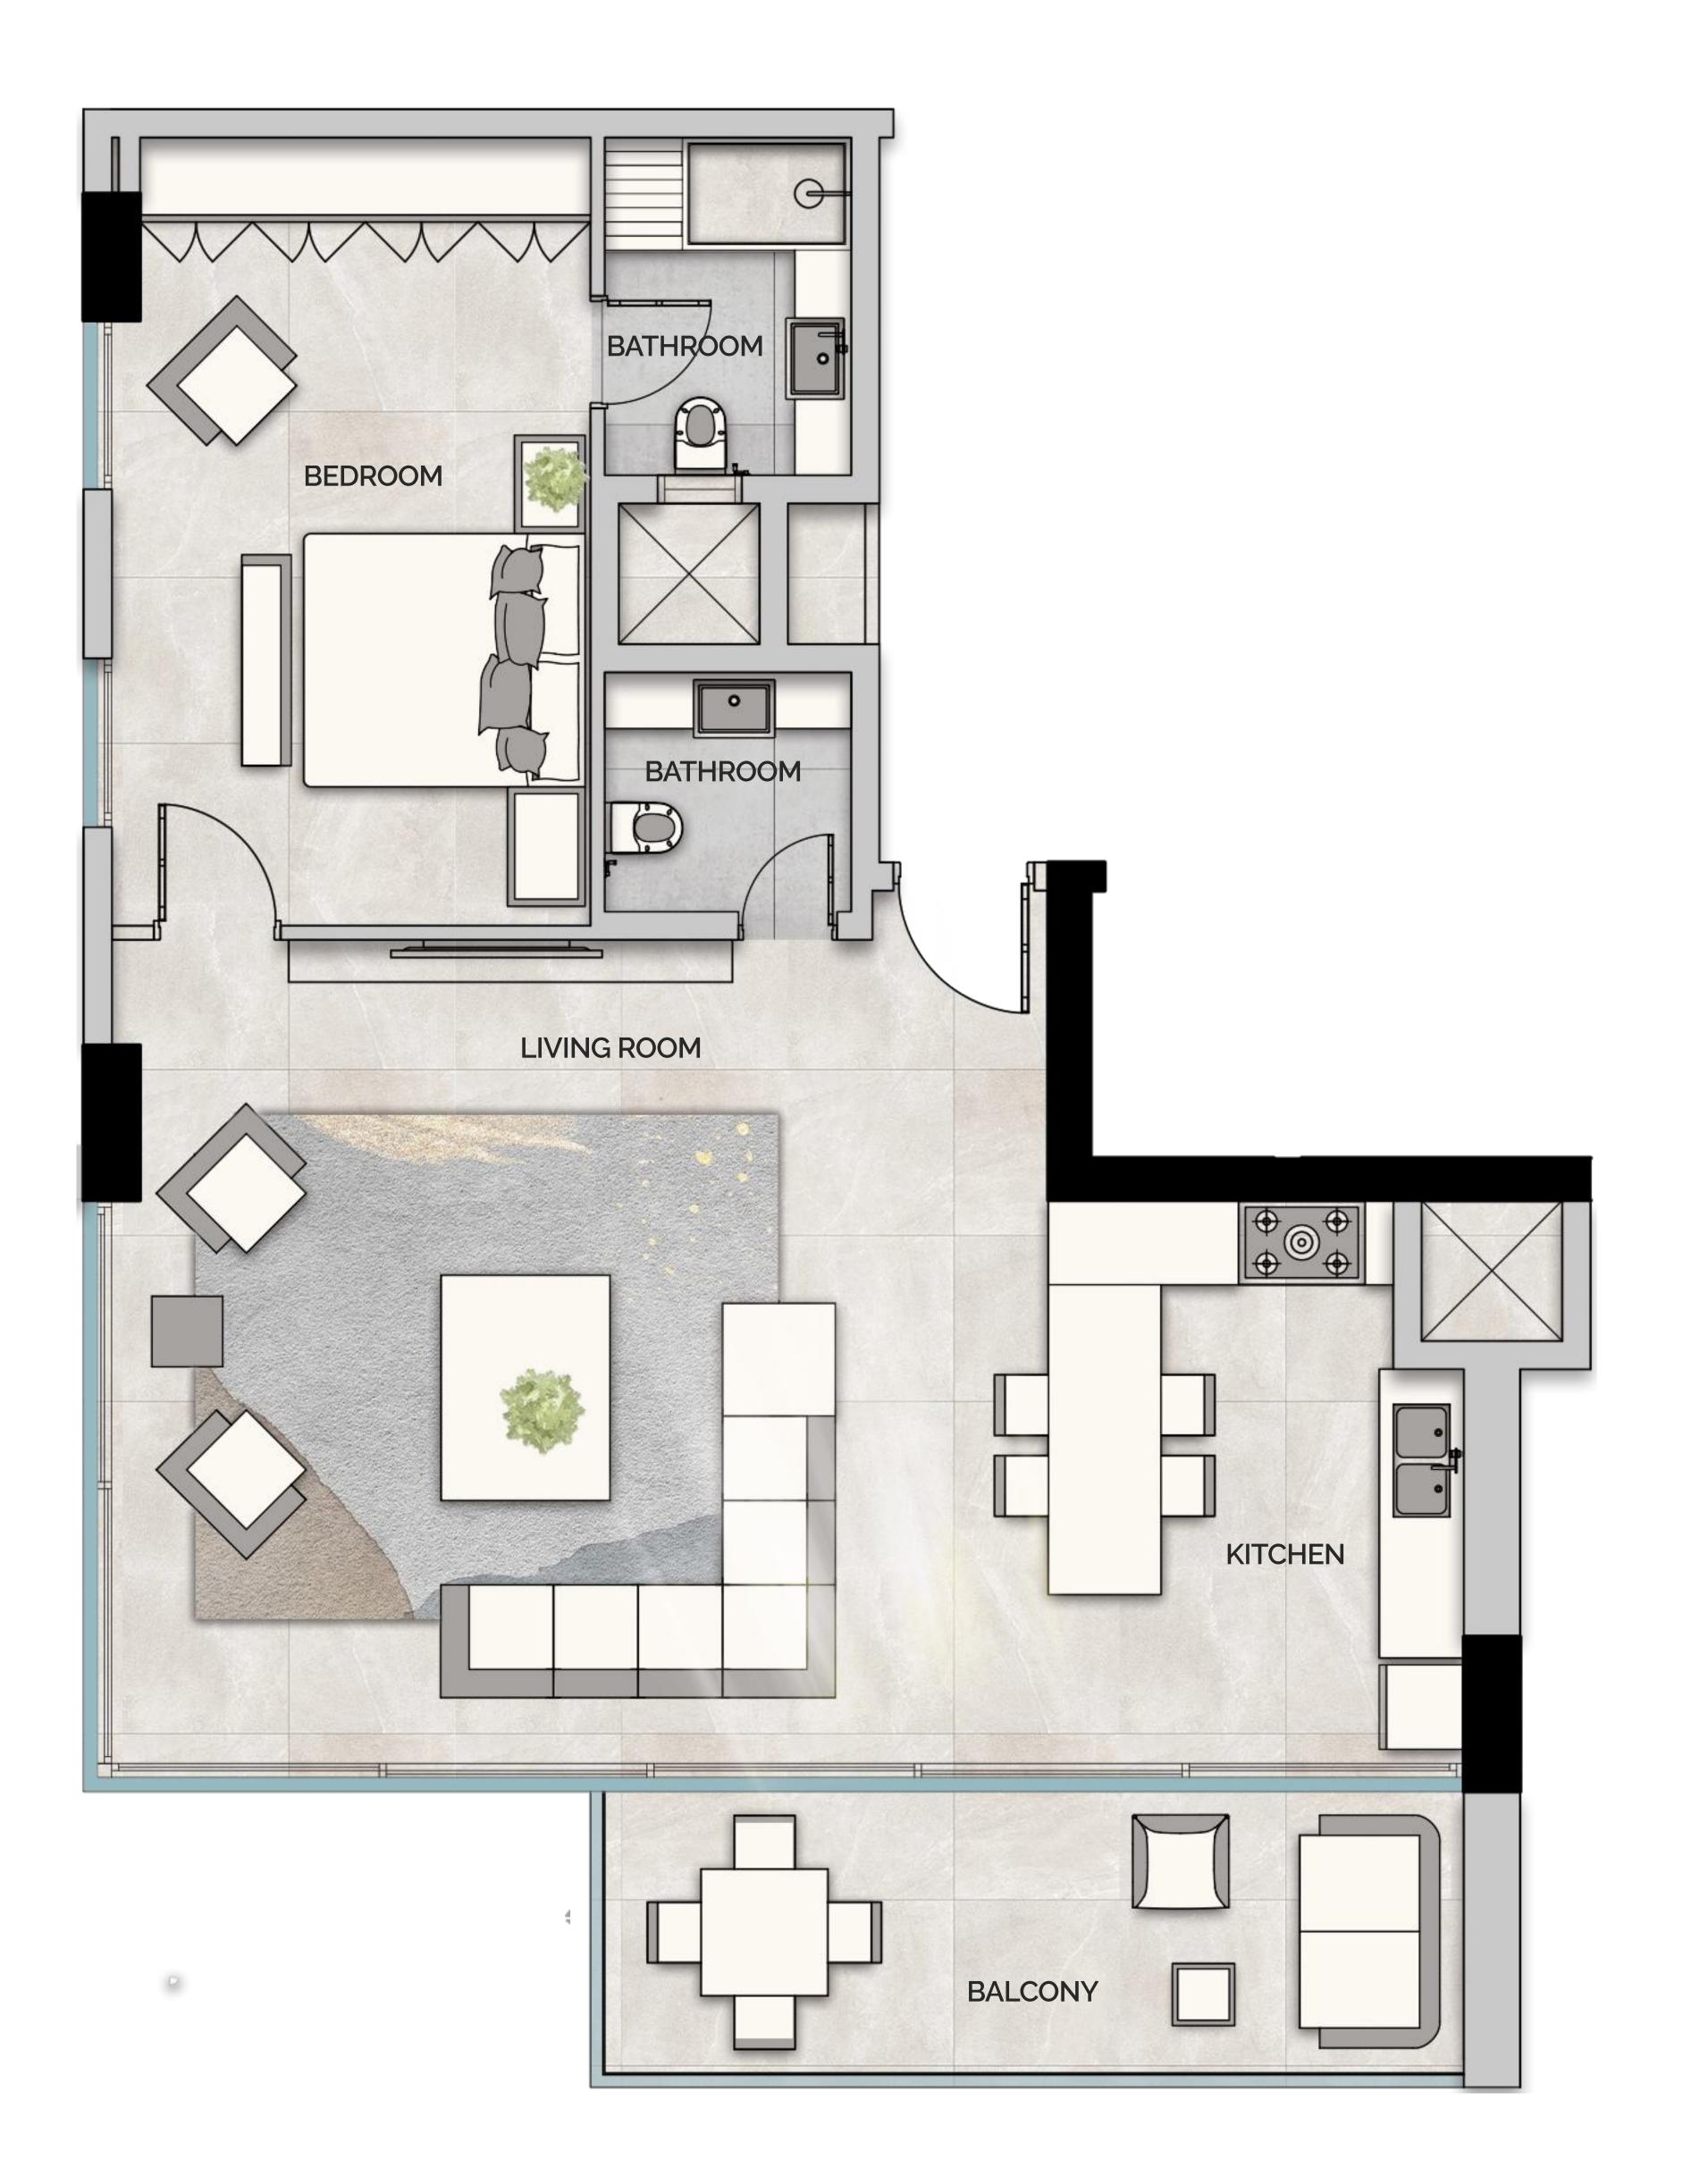

### PENTHOUSE

| Unit          | 3 Bedroom     |
|---------------|---------------|
| Floor         | 9             |
| Internal Area | 1792,94 SQ FT |
| External Area | 129,60 SQ FT  |
| Total Area    | 1922,54 SQ FT |