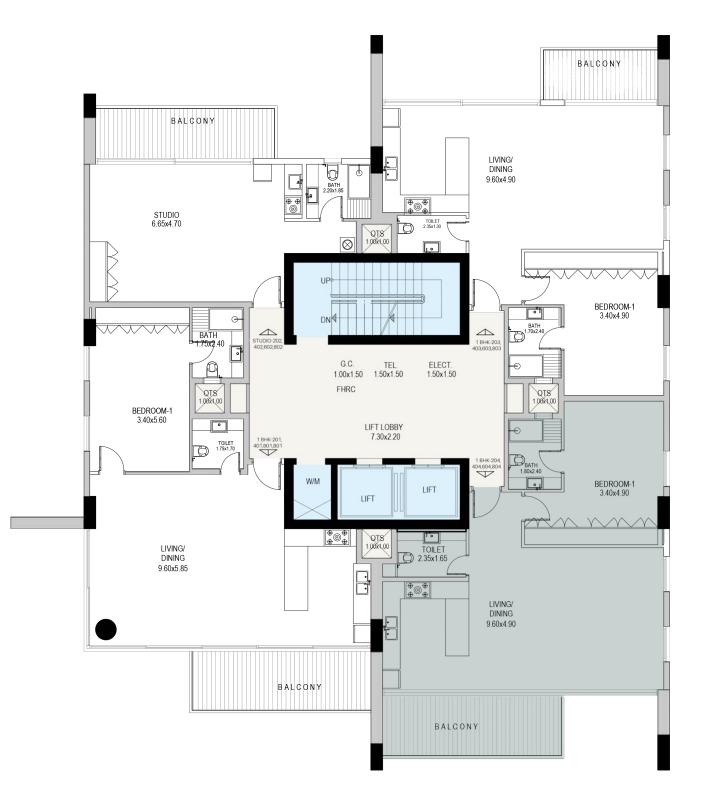

### FLOOR PLANS

#### Studio:

1 Bedroom:

2 Bedroom:

3 Bedroom:

Type A

Type 1A:a , 1A:b , 1A:c Type 1B:a , 1B:b Type 1C:a , 1C:b

Type 2A

Penthouse