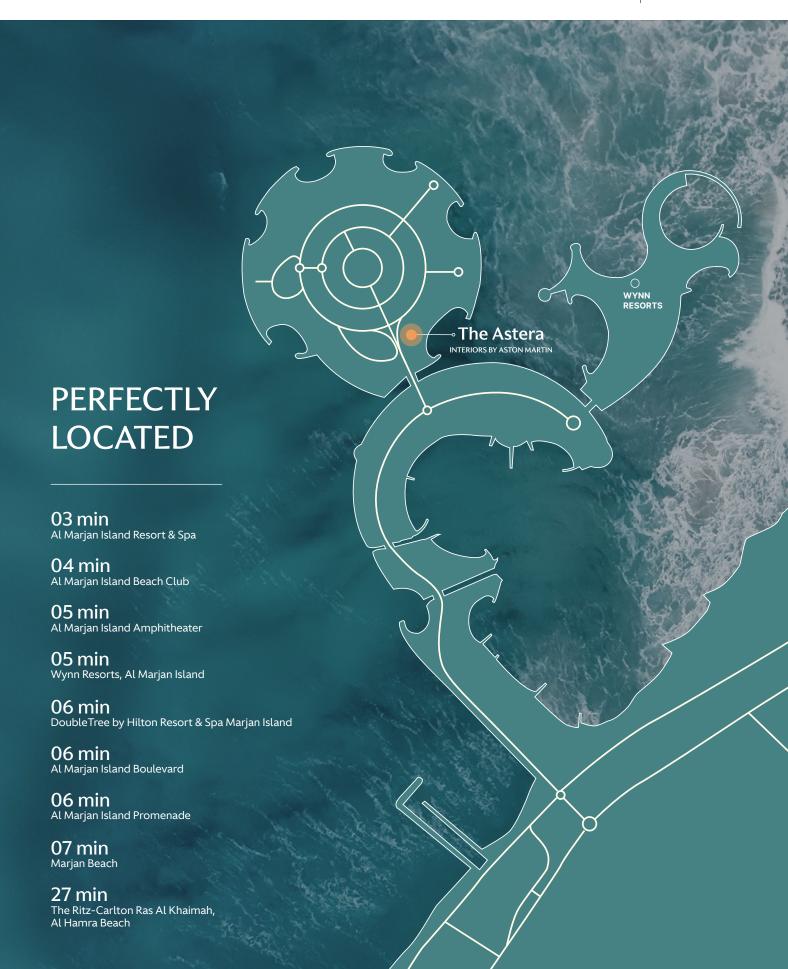

#### **LOCATION**

Al Marjan Island, Ras Al Khaimah, UAE

Google map: <a href="https://maps.app.goo.gl/QsAh2rGWxqepQeg8A">https://maps.app.goo.gl/QsAh2rGWxqepQeg8A</a>

#### AL MARJAN ISLAND OVERVIEW

Located in

Ras Al Khaimah, UAE

Spanning over **2.7 million** square meters

Comprised of 4 islands

Home to

#### Wynn Resorts

Destination offering whitesand beaches, luxurious residential, hospitality and leisure facilities

60 minutes to Dubai

0% income tax

0% property tax

100% business ownership

Easy bank account setup