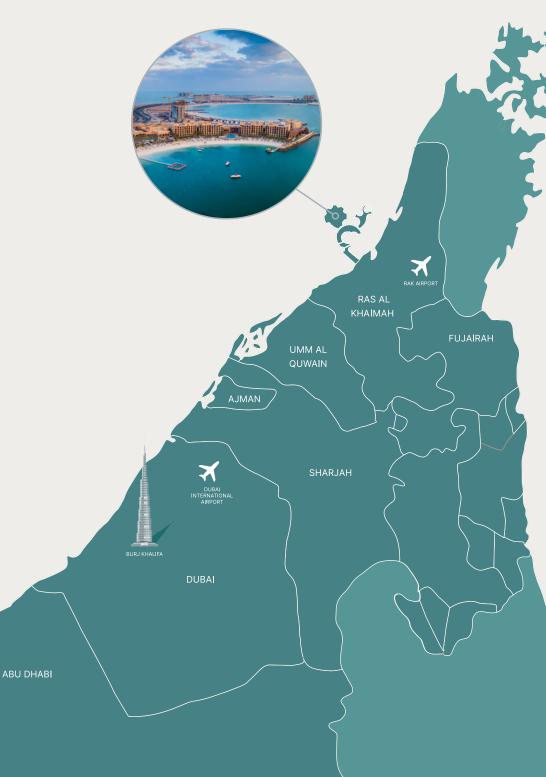

#### **LOCATION**

Al Marjan Island, Ras Al Khaimah, UAE

Google map: <a href="https://maps.app.goo.gl/QsAh2rGWxqepQeg8A">https://maps.app.goo.gl/QsAh2rGWxqepQeg8A</a>

#### AL MARJAN ISLAND OVERVIEW

Located in

Ras Al Khaimah, UAE

Spanning over **2.7 million** square meters

Comprised of 4 islands

Home to

#### Wynn Resorts

Destination offering whitesand beaches, luxurious residential, hospitality and leisure facilities

60 minutes to Dubai

0% income tax

0% property tax

100% business ownership

Easy bank account setup