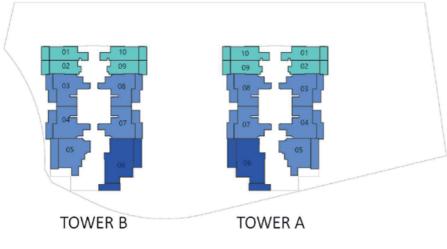

#### FLOOR: 4 - 17

## **STUDIO** TYPE - A

| AREA in Sq.Ft: |            |
|----------------|------------|
| Apartment      | 301 to 308 |
| Balcony        | 81 to 84   |
| Total          | 385 to 389 |

| UNITS in TOWER A & B |                                      |  |
|----------------------|--------------------------------------|--|
| FLOOR: UNIT Nos      |                                      |  |
| 4 - 17               | (402, 405, 410) - (1702, 1705, 1710) |  |
| 20 - 28              | (2002, 2009) - (2802, 2809)          |  |
| 29 & 30              | (2902, 2908) & (3002, 3008)          |  |
| 31 - 34 (Tower A)    | (3102, 3108) - (3402, 3408)          |  |