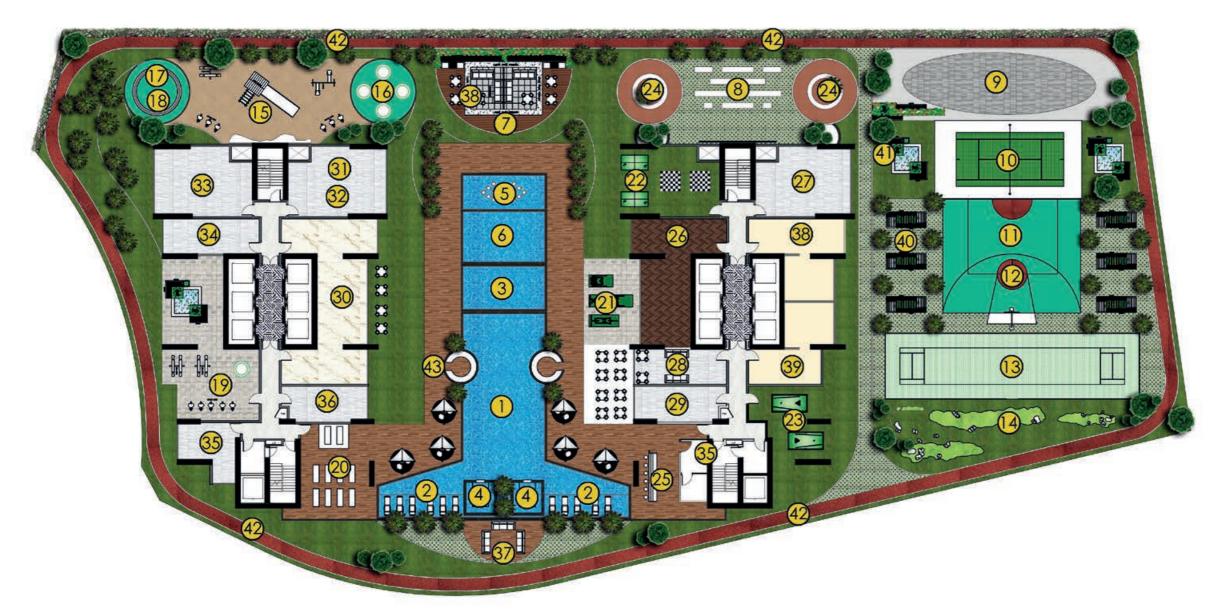

### **LEGEND**

- 1 Swimming pool
- 2 Lazy Lounge
- Kids swimming pool
- Jaquzzi
- Water Feature
- Aquatic gym
- BBQ area
- 8 Outdoor cinema
- 9 Skating park
- 10 Badminton court
- 11 Multipurpose court
- 12 Mini Basket ball court
- 13 Cricket pitch
- 14 Mini golf
- 15 Kids play zone outdoor
- 16 Trampoline area
- 17 Rain shower
- 18 Kids splash pad
- 19 Shaded kids play
- 20 Open air yoga zone 21 Outdoor gym
- 22 Table tennis and chess area
- 23 Snooker zone 24 Relaxation zone
- 25 Health bar
- 26 Health club
- 27 Doctor on call
- 28 Cafe lounge
- 29 Library
- 30 Multi purpose hall
- 31 Work zone
- 32 Business center 33 Kids day care
- 34 Beauty saloon
- 35 Dance studio
- 36 Outdoor party hall
- 37 Cigar lounge
- 38 Male toilet
- 39 Female toilet
- 40 Cabana seating
- 41 Water feature with seating
- 42 Jogging track
- 43 Sunken seating

### **LEGEND**

44 Infinity swimming pool 45 Woodern deck

### **LEGEND**

ROOF TOP VIEWING DECK

**2ND FLOOR** 

**5TH - 17TH ODD FLOORS** 

**20TH TO 28TH EVEN FLOORS** 

**3RD FLOOR** 

**18TH FLOOR** 

Ò

TOWER B TOWER A

4TH - 16TH EVEN FLOORS

19TH FLOOR

**21ST - 27TH ODD FLOORS** 

31ST - 33RD ODD FLOORS

**36TH - 40TH EVEN FLOORS** 

**29TH FLOOR** 

32ND - 34TH EVEN FLOORS

37TH - 41ST ODD FLOORS

**30TH FLOOR** 

35TH FLOOR

- 1. All Information, materials, plans and amenities are approximate and provided for illustrative purposes only. The developer reserves the right to make revisions to the floor plans and any features, materials, dimensions, drawings, and amenities of the project without notice.