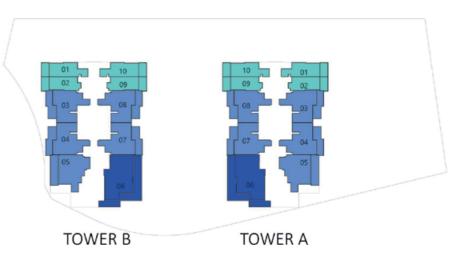

FEATURES: Pool

FLOOR: 4 - 17

FLOOR: 20 - 28

TOWER A

TOWER B

## **EXECUTIVE** 1 BEDROOM

| AREA in Sq.Ft: |                          |
|----------------|--------------------------|
| Apartment      | 600 to 605               |
| Balcony        | <b>161</b> to <b>163</b> |
| Total          | 762 to 766               |

| UNITS in TOWER A & B |                                                  |
|----------------------|--------------------------------------------------|
| FLOOR:               | UNIT Nos:                                        |
| 4 - 17               | (403,404,408,409) -<br>(1703,1704,1708,1709)     |
| 20 - 28              | (2003,2004,2007,2008) -<br>(2803,2804,2807,2808) |