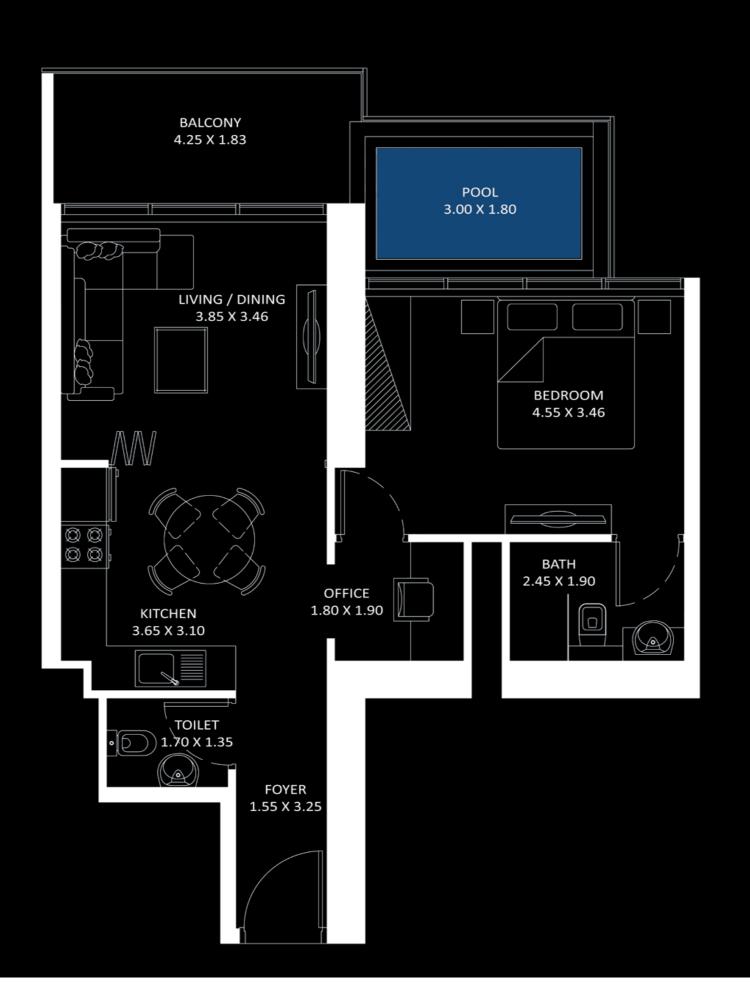

## **EXECUTIVE** 1 BEDROOM

| AREA in Sq.Ft: |                          |
|----------------|--------------------------|
| Apartment      | 600 to 605               |
| Balcony        | <b>161</b> to <b>163</b> |
| Total          | 762 to 766               |

| UNITS in TOWER A & B |                                                  |
|----------------------|--------------------------------------------------|
| FLOOR:               | UNIT Nos:                                        |
| 4 - 17               | (403,404,408,409) -<br>(1703,1704,1708,1709)     |
| 20 - 28              | (2003,2004,2007,2008) -<br>(2803,2804,2807,2808) |

**FEATURES:** ✓ Office

✓ Convertible 2BHK