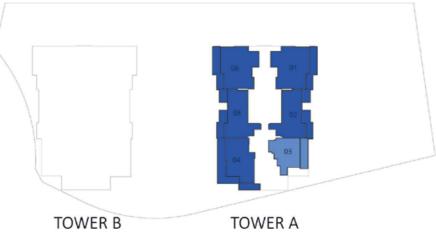

FLOOR: 4 - 17

# PRESIDENTIAL STUDIO - A

| AREA in Sq.Ft: |     |
|----------------|-----|
| Apartment 350  |     |
| Balcony        | 98  |
| Total          | 448 |

| UNITS in TOWER A & B |                |
|----------------------|----------------|
| FLOOR:               | UNIT Nos:      |
| 4 - 17               | (406) - (1706) |