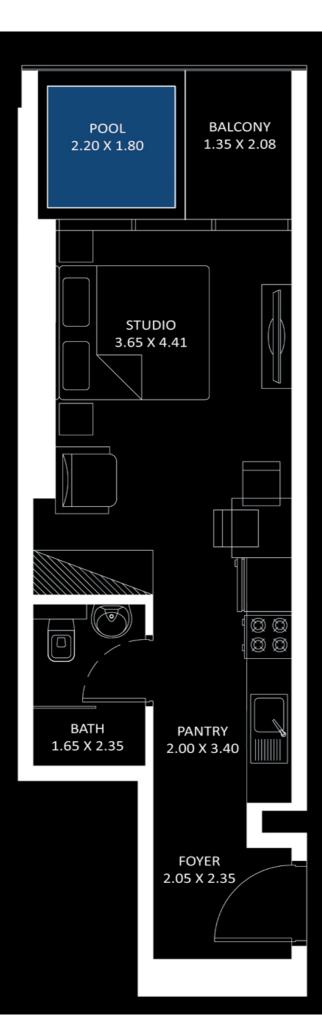

# PRESIDENTIAL STUDIO - C

| AREA in Sq.Ft: |     |
|----------------|-----|
| Apartment      | 343 |
| Balcony        | 81  |
| Total          | 424 |

| <b>UNITS in TOWER A &amp; B</b> |                         |
|---------------------------------|-------------------------|
| FLOOR:                          | UNIT Nos                |
| 2 & 3                           | (202, 207) & (302, 306) |

FEATURES: Pool

FLOOR: 4 - 17

FLOOR: 20 - 28

TOWER A

TOWER B