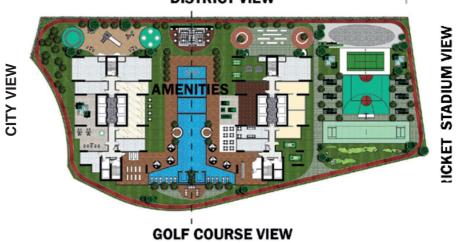

## 40+ AMENITIES

| COMMUNITY<br>SERVICE                                                                                                                                                                                                                                                                                                                                                                                                                                                                                                                                                                                                                                                                                                                                                                                                                                                                                                                                                                                                                                                                                                                                                                                                                                                                                                                                                                                                                                                                                                                                                                                                                                                                                                                                                                                                                                                                                                                                                                                                                                                                                               | SPORTS               | WELLNESS           | HEALTH                 |
|--------------------------------------------------------------------------------------------------------------------------------------------------------------------------------------------------------------------------------------------------------------------------------------------------------------------------------------------------------------------------------------------------------------------------------------------------------------------------------------------------------------------------------------------------------------------------------------------------------------------------------------------------------------------------------------------------------------------------------------------------------------------------------------------------------------------------------------------------------------------------------------------------------------------------------------------------------------------------------------------------------------------------------------------------------------------------------------------------------------------------------------------------------------------------------------------------------------------------------------------------------------------------------------------------------------------------------------------------------------------------------------------------------------------------------------------------------------------------------------------------------------------------------------------------------------------------------------------------------------------------------------------------------------------------------------------------------------------------------------------------------------------------------------------------------------------------------------------------------------------------------------------------------------------------------------------------------------------------------------------------------------------------------------------------------------------------------------------------------------------|----------------------|--------------------|------------------------|
| ѝ Daycare Center                                                                                                                                                                                                                                                                                                                                                                                                                                                                                                                                                                                                                                                                                                                                                                                                                                                                                                                                                                                                                                                                                                                                                                                                                                                                                                                                                                                                                                                                                                                                                                                                                                                                                                                                                                                                                                                                                                                                                                                                                                                                                                   | Indoor & Outdoor Gym |                    | Doctor On Call         |
| Elite Family Seating                                                                                                                                                                                                                                                                                                                                                                                                                                                                                                                                                                                                                                                                                                                                                                                                                                                                                                                                                                                                                                                                                                                                                                                                                                                                                                                                                                                                                                                                                                                                                                                                                                                                                                                                                                                                                                                                                                                                                                                                                                                                                               | Aquatic Gym          | Kids Swimming Pool | Open Air Yoga Platform |
| Open Air Cinema                                                                                                                                                                                                                                                                                                                                                                                                                                                                                                                                                                                                                                                                                                                                                                                                                                                                                                                                                                                                                                                                                                                                                                                                                                                                                                                                                                                                                                                                                                                                                                                                                                                                                                                                                                                                                                                                                                                                                                                                                                                                                                    | Trampoline Area      | SPA & Therapy      | Health Bar             |
| Elite Business Center                                                                                                                                                                                                                                                                                                                                                                                                                                                                                                                                                                                                                                                                                                                                                                                                                                                                                                                                                                                                                                                                                                                                                                                                                                                                                                                                                                                                                                                                                                                                                                                                                                                                                                                                                                                                                                                                                                                                                                                                                                                                                              | 🦮 Wall Climbing      | Jacuzzi            | <b>"∵"</b> Health Club |
| Elite Cafe                                                                                                                                                                                                                                                                                                                                                                                                                                                                                                                                                                                                                                                                                                                                                                                                                                                                                                                                                                                                                                                                                                                                                                                                                                                                                                                                                                                                                                                                                                                                                                                                                                                                                                                                                                                                                                                                                                                                                                                                                                                                                                         | 💥 Dance Studio       | ≽ Lazy Lounge      | 💃 Relaxation Zone      |
| Kids Play Zone                                                                                                                                                                                                                                                                                                                                                                                                                                                                                                                                                                                                                                                                                                                                                                                                                                                                                                                                                                                                                                                                                                                                                                                                                                                                                                                                                                                                                                                                                                                                                                                                                                                                                                                                                                                                                                                                                                                                                                                                                                                                                                     | Cricket Pitch        | Jogging Track      | క్ష్మీ Steam & Sauna   |
| 📇 Kids Splash Pad                                                                                                                                                                                                                                                                                                                                                                                                                                                                                                                                                                                                                                                                                                                                                                                                                                                                                                                                                                                                                                                                                                                                                                                                                                                                                                                                                                                                                                                                                                                                                                                                                                                                                                                                                                                                                                                                                                                                                                                                                                                                                                  | 🏂 Skating Park       | 🎁 Beauty Salon     |                        |
| BBQ Area                                                                                                                                                                                                                                                                                                                                                                                                                                                                                                                                                                                                                                                                                                                                                                                                                                                                                                                                                                                                                                                                                                                                                                                                                                                                                                                                                                                                                                                                                                                                                                                                                                                                                                                                                                                                                                                                                                                                                                                                                                                                                                           | Mini Golf            |                    |                        |
| Cigar Lounge                                                                                                                                                                                                                                                                                                                                                                                                                                                                                                                                                                                                                                                                                                                                                                                                                                                                                                                                                                                                                                                                                                                                                                                                                                                                                                                                                                                                                                                                                                                                                                                                                                                                                                                                                                                                                                                                                                                                                                                                                                                                                                       | 🆺 Table Tennis       |                    |                        |
| Rain Shower                                                                                                                                                                                                                                                                                                                                                                                                                                                                                                                                                                                                                                                                                                                                                                                                                                                                                                                                                                                                                                                                                                                                                                                                                                                                                                                                                                                                                                                                                                                                                                                                                                                                                                                                                                                                                                                                                                                                                                                                                                                                                                        | Chess Board          |                    |                        |
| Library                                                                                                                                                                                                                                                                                                                                                                                                                                                                                                                                                                                                                                                                                                                                                                                                                                                                                                                                                                                                                                                                                                                                                                                                                                                                                                                                                                                                                                                                                                                                                                                                                                                                                                                                                                                                                                                                                                                                                                                                                                                                                                            | Mini Basketball      |                    |                        |
| 窟 Cabana Seating                                                                                                                                                                                                                                                                                                                                                                                                                                                                                                                                                                                                                                                                                                                                                                                                                                                                                                                                                                                                                                                                                                                                                                                                                                                                                                                                                                                                                                                                                                                                                                                                                                                                                                                                                                                                                                                                                                                                                                                                                                                                                                   | Snooker Zone         |                    |                        |
| Multi-Purpose Hall     ■     ■     ■     ■     ■     ■     ■     ■     ■     ■     ■     ■     ■     ■     ■     ■     ■     ■     ■     ■     ■     ■     ■     ■     ■     ■     ■     ■     ■     ■     ■     ■     ■     ■     ■     ■     ■     ■     ■     ■     ■     ■     ■     ■     ■     ■     ■     ■     ■     ■     ■     ■     ■     ■     ■     ■     ■     ■     ■     ■     ■     ■     ■     ■     ■     ■     ■     ■     ■     ■     ■     ■     ■     ■     ■     ■     ■     ■     ■     ■     ■     ■     ■     ■     ■     ■     ■     ■     ■     ■     ■     ■     ■     ■     ■     ■     ■     ■     ■     ■     ■     ■     ■     ■     ■     ■     ■     ■     ■     ■     ■     ■     ■     ■     ■     ■     ■     ■     ■     ■     ■     ■     ■     ■     ■     ■     ■     ■     ■     ■     ■     ■     ■     ■     ■     ■     ■     ■     ■     ■     ■     ■     ■     ■     ■     ■     ■     ■     ■     ■     ■     ■     ■     ■     ■     ■     ■     ■     ■     ■     ■     ■     ■     ■     ■     ■     ■     ■     ■     ■     ■     ■     ■     ■     ■     ■     ■     ■     ■     ■     ■     ■     ■     ■     ■     ■     ■     ■     ■     ■     ■     ■     ■     ■     ■     ■     ■     ■     ■     ■     ■     ■     ■     ■     ■     ■     ■     ■     ■     ■     ■     ■     ■     ■     ■     ■     ■     ■     ■     ■     ■     ■     ■     ■     ■     ■     ■     ■     ■     ■     ■     ■     ■     ■     ■     ■     ■     ■     ■     ■     ■     ■     ■     ■     ■     ■     ■     ■     ■     ■     ■     ■     ■     ■     ■     ■     ■     ■     ■     ■     ■     ■     ■     ■     ■     ■     ■     ■     ■     ■     ■     ■     ■     ■     ■     ■     ■     ■     ■     ■     ■     ■     ■     ■     ■     ■     ■     ■     ■     ■     ■     ■     ■     ■     ■     ■     ■     ■     ■     ■     ■     ■     ■     ■     ■     ■     ■     ■     ■     ■     ■     ■     ■     ■     ■     ■     ■     ■     ■     ■     ■     ■     ■     ■     ■     ■     ■     ■     ■     ■     ■     ■     ■     ■     ■     ■ | Badminton Court      |                    |                        |
| 👸 Water Feature                                                                                                                                                                                                                                                                                                                                                                                                                                                                                                                                                                                                                                                                                                                                                                                                                                                                                                                                                                                                                                                                                                                                                                                                                                                                                                                                                                                                                                                                                                                                                                                                                                                                                                                                                                                                                                                                                                                                                                                                                                                                                                    |                      |                    |                        |
| រុំដូ Sunken Seating                                                                                                                                                                                                                                                                                                                                                                                                                                                                                                                                                                                                                                                                                                                                                                                                                                                                                                                                                                                                                                                                                                                                                                                                                                                                                                                                                                                                                                                                                                                                                                                                                                                                                                                                                                                                                                                                                                                                                                                                                                                                                               |                      |                    |                        |

### **LEGEND**

- 1 Swimming pool
- 2 Lazy Lounge
- Kids swimming pool
- Jaquzzi
- Water Feature
- Aquatic gym
- BBQ area
- 8 Outdoor cinema
- 9 Skating park
- 10 Badminton court
- 11 Multipurpose court
- 12 Mini Basket ball court
- 13 Cricket pitch
- 14 Mini golf
- 15 Kids play zone outdoor
- 16 Trampoline area
- 17 Rain shower
- 18 Kids splash pad
- 19 Shaded kids play
- 20 Open air yoga zone 21 Outdoor gym
- 22 Table tennis and chess area
- 23 Snooker zone 24 Relaxation zone
- 25 Health bar
- 26 Health club
- 27 Doctor on call
- 28 Cafe lounge
- 29 Library
- 30 Multi purpose hall
- 31 Work zone
- 32 Business center 33 Kids day care
- 34 Beauty saloon
- 35 Dance studio
- 36 Outdoor party hall
- 37 Cigar lounge
- 38 Male toilet
- 39 Female toilet
- 40 Cabana seating
- 41 Water feature with seating
- 42 Jogging track
- 43 Sunken seating