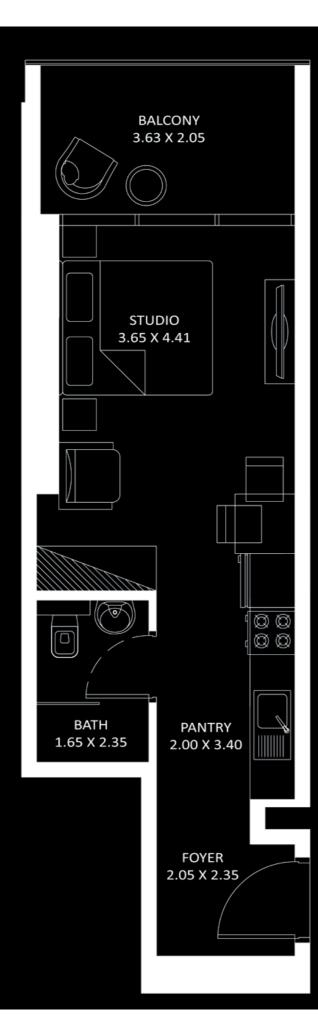

## **STUDIO** TYPE - A

| AREA in Sq.Ft: |            |
|----------------|------------|
| Apartment      | 301 to 308 |
| Balcony        | 81 to 84   |
| Total          | 385 to 389 |

| UNITS in TOWER A & B |                                      |  |
|----------------------|--------------------------------------|--|
| FLOOR: UNIT Nos      |                                      |  |
| 4 - 17               | (402, 405, 410) - (1702, 1705, 1710) |  |
| 20 - 28              | (2002, 2009) - (2802, 2809)          |  |
| 29 & 30              | (2902, 2908) & (3002, 3008)          |  |
| 31 - 34 (Tower A)    | (3102, 3108) - (3402, 3408)          |  |