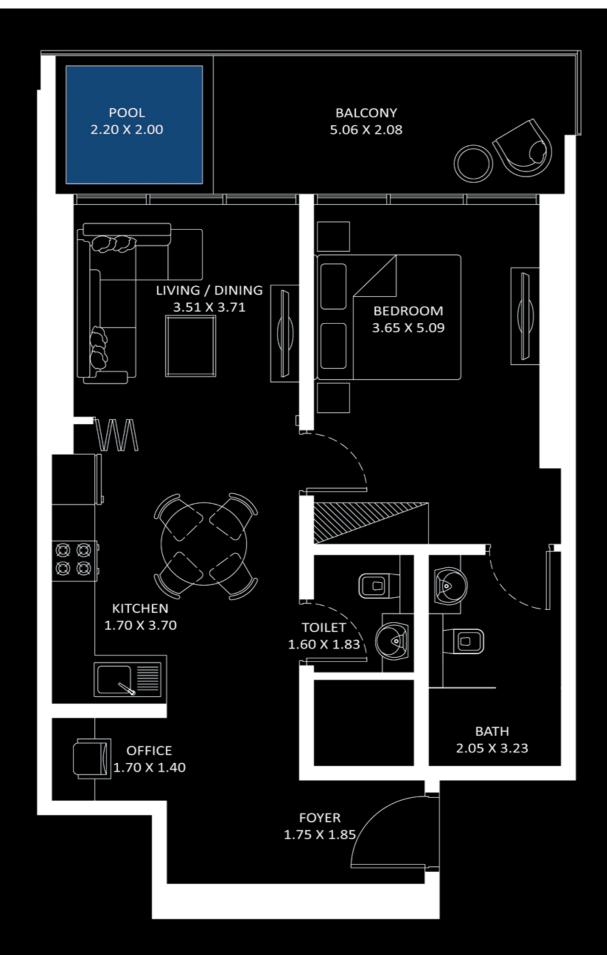

# PRESIDENTIAL STUDIO - A

| AREA in Sq.Ft: |     |
|----------------|-----|
| Apartment 350  |     |
| Balcony        | 98  |
| Total          | 448 |

| UNITS in TOWER A & B |                |
|----------------------|----------------|
| FLOOR:               | UNIT Nos:      |
| 4 - 17               | (406) - (1706) |

FEATURES : ☑ Pool