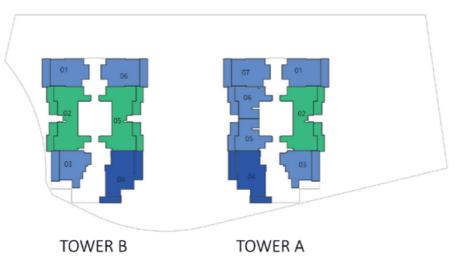

THRICE THE ACTION
TRIPLE THE BENEFITS

FLOOR PLANS

#### FLOOR: 4 - 17

#### FLOOR: 20 - 28

FLOOR: 29 & 30

FLOOR: 31 - 34

## **STUDIO** TYPE - A

| AREA in Sq.Ft: |            |
|----------------|------------|
| Apartment      | 301 to 308 |
| Balcony        | 81 to 84   |
| Total          | 385 to 389 |

| UNITS in TOWER A & B |                                      |  |
|----------------------|--------------------------------------|--|
| FLOOR: UNIT Nos      |                                      |  |
| 4 - 17               | (402, 405, 410) - (1702, 1705, 1710) |  |
| 20 - 28              | (2002, 2009) - (2802, 2809)          |  |
| 29 & 30              | (2902, 2908) & (3002, 3008)          |  |
| 31 - 34 (Tower A)    | (3102, 3108) - (3402, 3408)          |  |