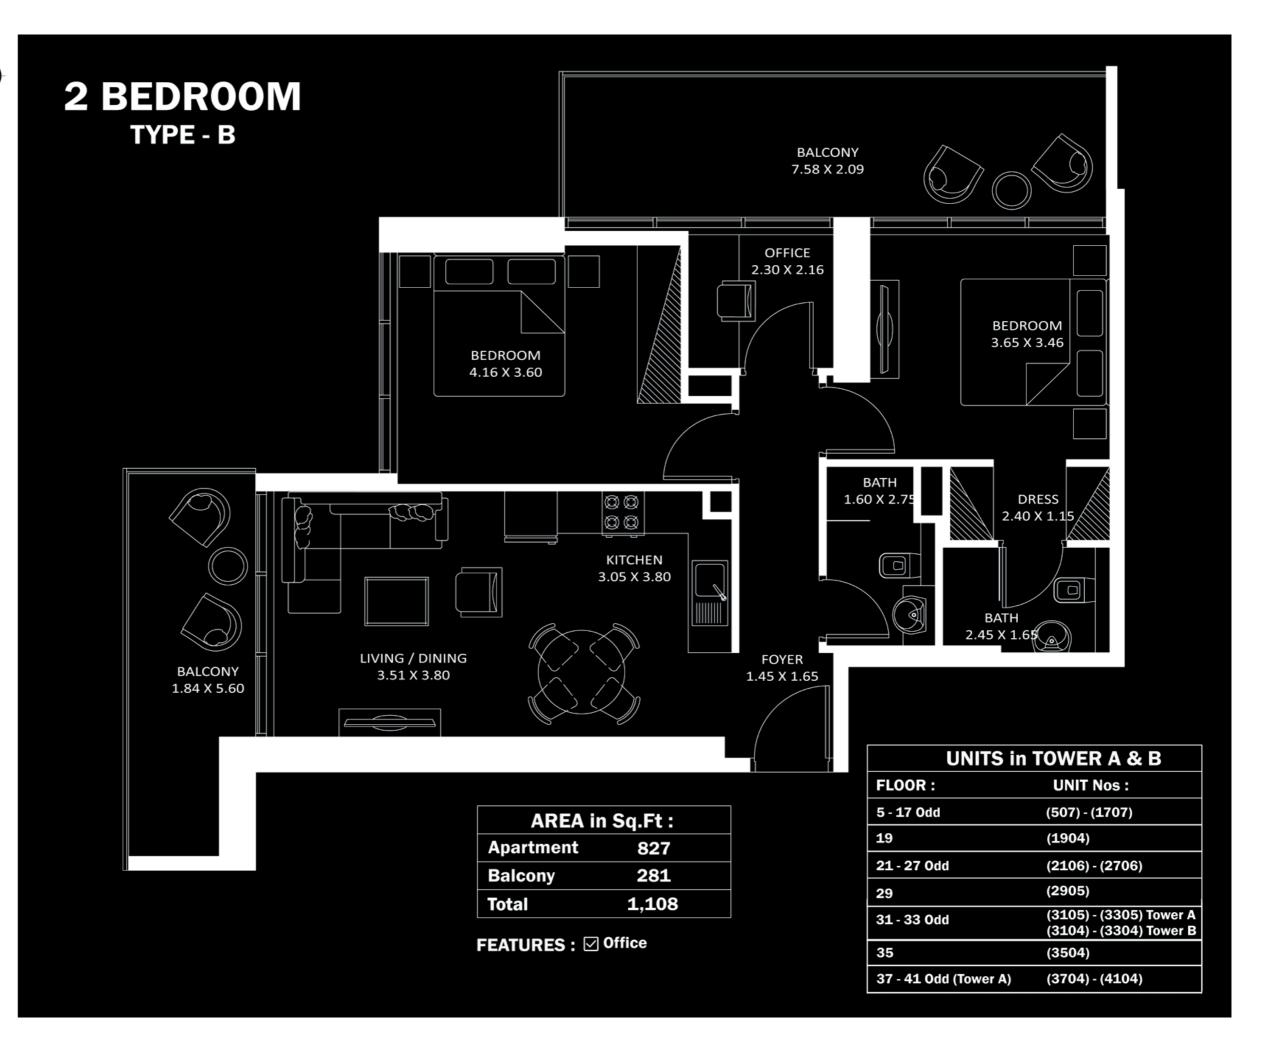

## 2 BEDROOM TYPE - C

| AREA in Sq.Ft : |                |
|-----------------|----------------|
| Apartment       | 862            |
| Balcony         | 242 to 243     |
| Total           | 1,103 to 1,105 |

| UNITS in TOWER A & B |                             |
|----------------------|-----------------------------|
| FLOOR:               | UNIT Nos:                   |
| 2 & 3                | (203, 206) & (303, 305)     |
| 36 - 41 (Tower A)    | (3602, 3605) - (4102, 4105) |

**FEATURES**: ✓ Pool Office

FLOOR: 36 - 41