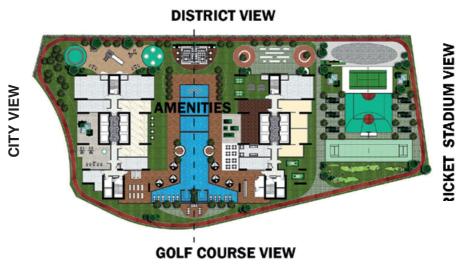

## 40+ AMENITIES

| COMMUNITY<br>SERVICE                                                                                                                                                                                                                                                                                                                                                                                                                                                                                                                                                                                                                                                                                                                                                                                                                                                                                                                                                                                                                                                                                                                                                                                                                                                                                                                                                                                                                                                                                                                                                                                                                                                                                                                                                                                                                                                                                                                                                                                                                                                                                               | SPORTS               | WELLNESS           | HEALTH                 |
|--------------------------------------------------------------------------------------------------------------------------------------------------------------------------------------------------------------------------------------------------------------------------------------------------------------------------------------------------------------------------------------------------------------------------------------------------------------------------------------------------------------------------------------------------------------------------------------------------------------------------------------------------------------------------------------------------------------------------------------------------------------------------------------------------------------------------------------------------------------------------------------------------------------------------------------------------------------------------------------------------------------------------------------------------------------------------------------------------------------------------------------------------------------------------------------------------------------------------------------------------------------------------------------------------------------------------------------------------------------------------------------------------------------------------------------------------------------------------------------------------------------------------------------------------------------------------------------------------------------------------------------------------------------------------------------------------------------------------------------------------------------------------------------------------------------------------------------------------------------------------------------------------------------------------------------------------------------------------------------------------------------------------------------------------------------------------------------------------------------------|----------------------|--------------------|------------------------|
| ѝ Daycare Center                                                                                                                                                                                                                                                                                                                                                                                                                                                                                                                                                                                                                                                                                                                                                                                                                                                                                                                                                                                                                                                                                                                                                                                                                                                                                                                                                                                                                                                                                                                                                                                                                                                                                                                                                                                                                                                                                                                                                                                                                                                                                                   | Indoor & Outdoor Gym |                    | Doctor On Call         |
| Elite Family Seating                                                                                                                                                                                                                                                                                                                                                                                                                                                                                                                                                                                                                                                                                                                                                                                                                                                                                                                                                                                                                                                                                                                                                                                                                                                                                                                                                                                                                                                                                                                                                                                                                                                                                                                                                                                                                                                                                                                                                                                                                                                                                               | Aquatic Gym          | Kids Swimming Pool | Open Air Yoga Platform |
| Open Air Cinema                                                                                                                                                                                                                                                                                                                                                                                                                                                                                                                                                                                                                                                                                                                                                                                                                                                                                                                                                                                                                                                                                                                                                                                                                                                                                                                                                                                                                                                                                                                                                                                                                                                                                                                                                                                                                                                                                                                                                                                                                                                                                                    | Trampoline Area      | SPA & Therapy      | Health Bar             |
| Elite Business Center                                                                                                                                                                                                                                                                                                                                                                                                                                                                                                                                                                                                                                                                                                                                                                                                                                                                                                                                                                                                                                                                                                                                                                                                                                                                                                                                                                                                                                                                                                                                                                                                                                                                                                                                                                                                                                                                                                                                                                                                                                                                                              | 🦮 Wall Climbing      | Jacuzzi            | <b>"∵"</b> Health Club |
| Elite Cafe                                                                                                                                                                                                                                                                                                                                                                                                                                                                                                                                                                                                                                                                                                                                                                                                                                                                                                                                                                                                                                                                                                                                                                                                                                                                                                                                                                                                                                                                                                                                                                                                                                                                                                                                                                                                                                                                                                                                                                                                                                                                                                         | 💥 Dance Studio       | ≽ Lazy Lounge      | 💃 Relaxation Zone      |
| Kids Play Zone                                                                                                                                                                                                                                                                                                                                                                                                                                                                                                                                                                                                                                                                                                                                                                                                                                                                                                                                                                                                                                                                                                                                                                                                                                                                                                                                                                                                                                                                                                                                                                                                                                                                                                                                                                                                                                                                                                                                                                                                                                                                                                     | Cricket Pitch        | Jogging Track      | క్ష్మీ Steam & Sauna   |
| 📇 Kids Splash Pad                                                                                                                                                                                                                                                                                                                                                                                                                                                                                                                                                                                                                                                                                                                                                                                                                                                                                                                                                                                                                                                                                                                                                                                                                                                                                                                                                                                                                                                                                                                                                                                                                                                                                                                                                                                                                                                                                                                                                                                                                                                                                                  | 🏂 Skating Park       | 🎁 Beauty Salon     |                        |
| BBQ Area                                                                                                                                                                                                                                                                                                                                                                                                                                                                                                                                                                                                                                                                                                                                                                                                                                                                                                                                                                                                                                                                                                                                                                                                                                                                                                                                                                                                                                                                                                                                                                                                                                                                                                                                                                                                                                                                                                                                                                                                                                                                                                           | Mini Golf            |                    |                        |
| Cigar Lounge                                                                                                                                                                                                                                                                                                                                                                                                                                                                                                                                                                                                                                                                                                                                                                                                                                                                                                                                                                                                                                                                                                                                                                                                                                                                                                                                                                                                                                                                                                                                                                                                                                                                                                                                                                                                                                                                                                                                                                                                                                                                                                       | 🆺 Table Tennis       |                    |                        |
| Rain Shower                                                                                                                                                                                                                                                                                                                                                                                                                                                                                                                                                                                                                                                                                                                                                                                                                                                                                                                                                                                                                                                                                                                                                                                                                                                                                                                                                                                                                                                                                                                                                                                                                                                                                                                                                                                                                                                                                                                                                                                                                                                                                                        | Chess Board          |                    |                        |
| Library                                                                                                                                                                                                                                                                                                                                                                                                                                                                                                                                                                                                                                                                                                                                                                                                                                                                                                                                                                                                                                                                                                                                                                                                                                                                                                                                                                                                                                                                                                                                                                                                                                                                                                                                                                                                                                                                                                                                                                                                                                                                                                            | Mini Basketball      |                    |                        |
| 窟 Cabana Seating                                                                                                                                                                                                                                                                                                                                                                                                                                                                                                                                                                                                                                                                                                                                                                                                                                                                                                                                                                                                                                                                                                                                                                                                                                                                                                                                                                                                                                                                                                                                                                                                                                                                                                                                                                                                                                                                                                                                                                                                                                                                                                   | Snooker Zone         |                    |                        |
| Multi-Purpose Hall     ■     ■     ■     ■     ■     ■     ■     ■     ■     ■     ■     ■     ■     ■     ■     ■     ■     ■     ■     ■     ■     ■     ■     ■     ■     ■     ■     ■     ■     ■     ■     ■     ■     ■     ■     ■     ■     ■     ■     ■     ■     ■     ■     ■     ■     ■     ■     ■     ■     ■     ■     ■     ■     ■     ■     ■     ■     ■     ■     ■     ■     ■     ■     ■     ■     ■     ■     ■     ■     ■     ■     ■     ■     ■     ■     ■     ■     ■     ■     ■     ■     ■     ■     ■     ■     ■     ■     ■     ■     ■     ■     ■     ■     ■     ■     ■     ■     ■     ■     ■     ■     ■     ■     ■     ■     ■     ■     ■     ■     ■     ■     ■     ■     ■     ■     ■     ■     ■     ■     ■     ■     ■     ■     ■     ■     ■     ■     ■     ■     ■     ■     ■     ■     ■     ■     ■     ■     ■     ■     ■     ■     ■     ■     ■     ■     ■     ■     ■     ■     ■     ■     ■     ■     ■     ■     ■     ■     ■     ■     ■     ■     ■     ■     ■     ■     ■     ■     ■     ■     ■     ■     ■     ■     ■     ■     ■     ■     ■     ■     ■     ■     ■     ■     ■     ■     ■     ■     ■     ■     ■     ■     ■     ■     ■     ■     ■     ■     ■     ■     ■     ■     ■     ■     ■     ■     ■     ■     ■     ■     ■     ■     ■     ■     ■     ■     ■     ■     ■     ■     ■     ■     ■     ■     ■     ■     ■     ■     ■     ■     ■     ■     ■     ■     ■     ■     ■     ■     ■     ■     ■     ■     ■     ■     ■     ■     ■     ■     ■     ■     ■     ■     ■     ■     ■     ■     ■     ■     ■     ■     ■     ■     ■     ■     ■     ■     ■     ■     ■     ■     ■     ■     ■     ■     ■     ■     ■     ■     ■     ■     ■     ■     ■     ■     ■     ■     ■     ■     ■     ■     ■     ■     ■     ■     ■     ■     ■     ■     ■     ■     ■     ■     ■     ■     ■     ■     ■     ■     ■     ■     ■     ■     ■     ■     ■     ■     ■     ■     ■     ■     ■     ■     ■     ■     ■     ■     ■     ■     ■     ■     ■     ■     ■     ■     ■     ■     ■ | Badminton Court      |                    |                        |
| 👸 Water Feature                                                                                                                                                                                                                                                                                                                                                                                                                                                                                                                                                                                                                                                                                                                                                                                                                                                                                                                                                                                                                                                                                                                                                                                                                                                                                                                                                                                                                                                                                                                                                                                                                                                                                                                                                                                                                                                                                                                                                                                                                                                                                                    |                      |                    |                        |
| រុំដូ Sunken Seating                                                                                                                                                                                                                                                                                                                                                                                                                                                                                                                                                                                                                                                                                                                                                                                                                                                                                                                                                                                                                                                                                                                                                                                                                                                                                                                                                                                                                                                                                                                                                                                                                                                                                                                                                                                                                                                                                                                                                                                                                                                                                               |                      |                    |                        |

### **LEGEND**

- 1 Swimming pool
- 2 Lazy Lounge
- Kids swimming pool
- Jaquzzi
- Water Feature
- Aquatic gym
- BBQ area
- 8 Outdoor cinema
- 9 Skating park
- 10 Badminton court
- 11 Multipurpose court
- 12 Mini Basket ball court
- 13 Cricket pitch
- 14 Mini golf
- 15 Kids play zone outdoor
- 16 Trampoline area
- 17 Rain shower
- 18 Kids splash pad
- 19 Shaded kids play
- 20 Open air yoga zone 21 Outdoor gym
- 22 Table tennis and chess area
- 23 Snooker zone 24 Relaxation zone
- 25 Health bar
- 26 Health club
- 27 Doctor on call
- 28 Cafe lounge
- 29 Library
- 30 Multi purpose hall
- 31 Work zone
- 32 Business center 33 Kids day care
- 34 Beauty saloon
- 35 Dance studio
- 36 Outdoor party hall
- 37 Cigar lounge
- 38 Male toilet
- 39 Female toilet
- 40 Cabana seating
- 41 Water feature with seating
- 42 Jogging track
- 43 Sunken seating