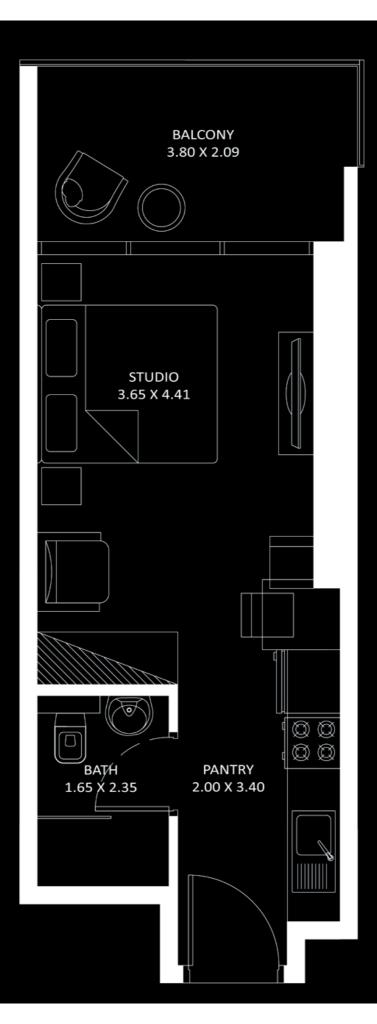

## **STUDIO** TYPE - A

| AREA in Sq.Ft: |            |
|----------------|------------|
| Apartment      | 301 to 308 |
| Balcony        | 81 to 84   |
| Total          | 385 to 389 |

| UNITS in TOWER A & B |                                      |  |
|----------------------|--------------------------------------|--|
| FLOOR: UNIT Nos      |                                      |  |
| 4 - 17               | (402, 405, 410) - (1702, 1705, 1710) |  |
| 20 - 28              | (2002, 2009) - (2802, 2809)          |  |
| 29 & 30              | (2902, 2908) & (3002, 3008)          |  |
| 31 - 34 (Tower A)    | (3102, 3108) - (3402, 3408)          |  |

#### FLOOR: 4 - 17

TOWER B TO

#### FLOOR: 20 - 28

FLOOR: 29 & 30

FLOOR: 31 - 34