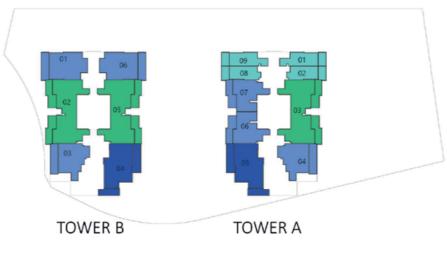

#### FLOOR: 4 - 17

TOWER B TO

## STUDIO TYPE - B

| AREA in Sq.Ft: |     |
|----------------|-----|
| Apartment      | 343 |
| Balcony        | 81  |
| Total          | 424 |

| UNITS in TOWER A & B |                           |  |
|----------------------|---------------------------|--|
| FLOOR:               | UNIT Nos                  |  |
| 4 - 17               | (401, 411) - (1701, 1711) |  |
| 20 - 28              | (2001) - (2801)           |  |
| 29 & 30              | (2901) & (3001)           |  |
| 31 - 34 (Tower A)    | (3101) - (3401)           |  |