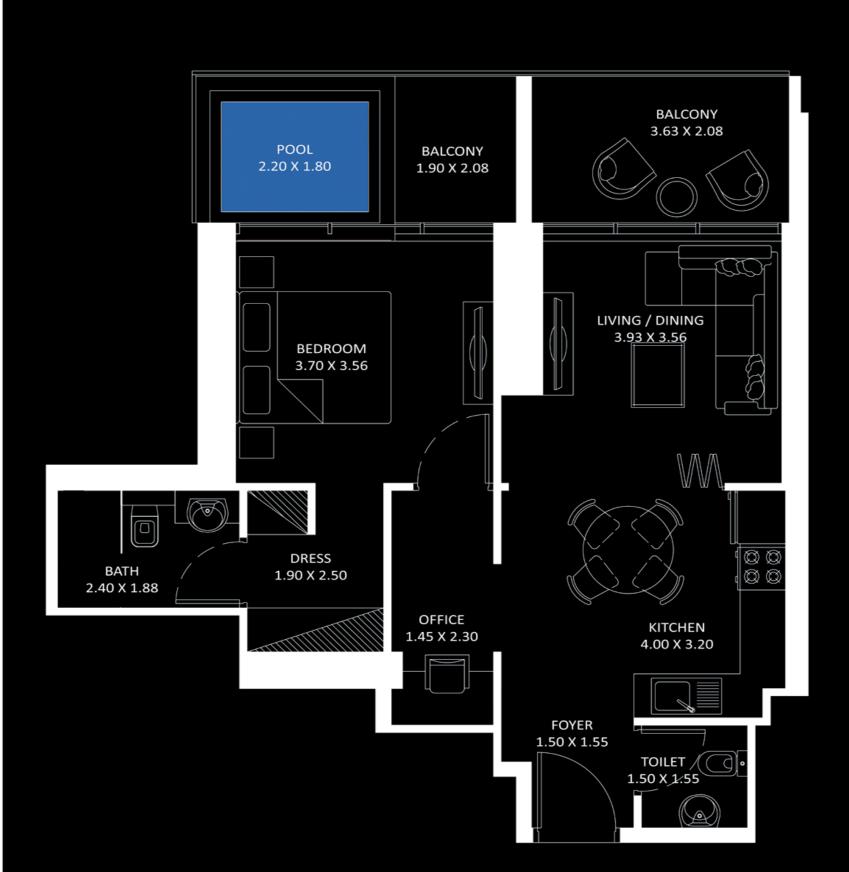

# PRESIDENTIAL STUDIO - A

| AREA in Sq.Ft: |     |
|----------------|-----|
| Apartment 350  |     |
| Balcony        | 98  |
| Total          | 448 |

| UNITS in TOWER A & B |                |
|----------------------|----------------|
| FLOOR:               | UNIT Nos:      |
| 4 - 17               | (406) - (1706) |

FEATURES : ☑ Pool