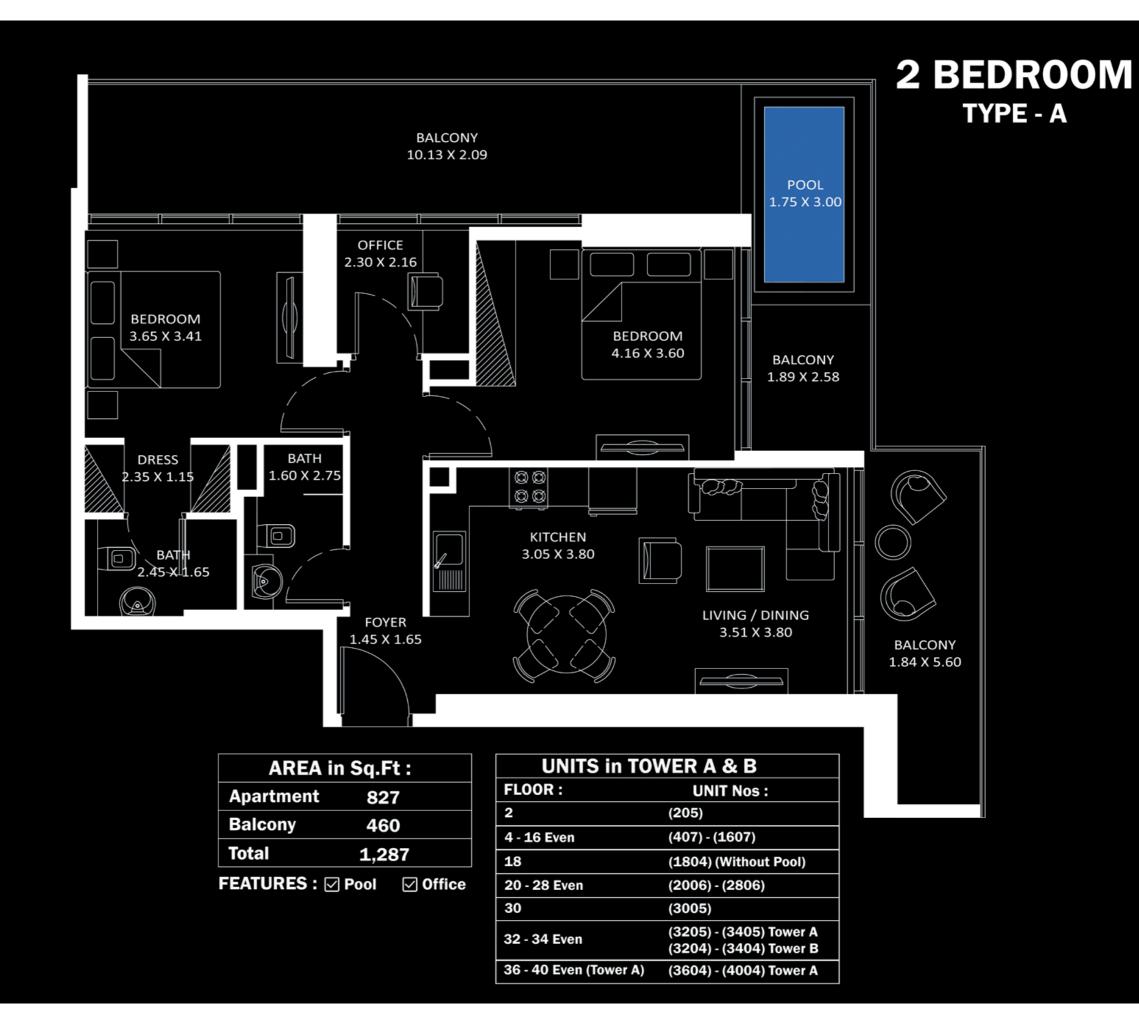

**FEATURES**: ☑ Pool ☑ Office

FLOOR: 2

FLOOR: 4 - 16 EVEN

FLOOR: 18

FLOOR: 20 - 28 EVEN

FLOOR: 30

FLOOR: 32 - 34 EVEN

FLOOR: 36 - 40 EVEN

FLOOR: 5 - 17 ODD

FLOOR: 19

FLOOR: 21-27 ODD

FLOOR: 29

FLOOR: 31-33 ODD

FLOOR: 35

FLOOR: 37 - 41 ODD

FLOOR: 2 & 3

FLOOR: 36 - 41

TOWER A TOWER B