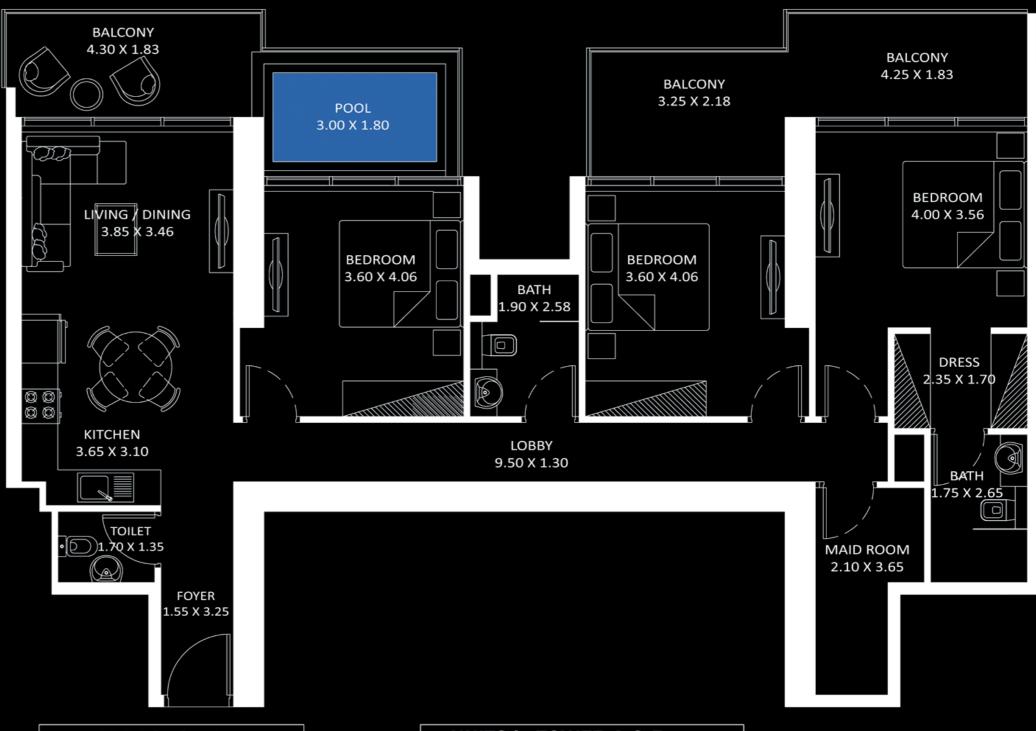

FEATURES : ☑ Pool ☑ Office ☑ Maid Room

FLOOR: 29 & 30

FLOOR: 31 - 34

TOWER A

TOWER B

FLOOR: 35

TOWER B TOWER A

## 3 BEDROOM

| AREA in Sq.Ft : |                              |
|-----------------|------------------------------|
| Apartment 1,199 |                              |
| Balcony         | 323 to 324                   |
| Total           | <b>1,521</b> to <b>1,523</b> |

| <b>FEATURES:</b> | ✓ Pool  | ऽ | Maid Roo |
|------------------|---------|---|----------|
|                  | · 1 001 |   | Maia Noo |

| UNITS in TOWER A & B |                                                                |  |
|----------------------|----------------------------------------------------------------|--|
| FLOOR:               | UNIT Nos:                                                      |  |
| 29 & 30              | (2903) & (3003)                                                |  |
| 31 - 34              | (3103) - (3403) Tower A<br>(3102, 3105) - (3402, 3405) Tower B |  |
| 35                   | (3502) Tower A (3502, 3505) Tower B                            |  |