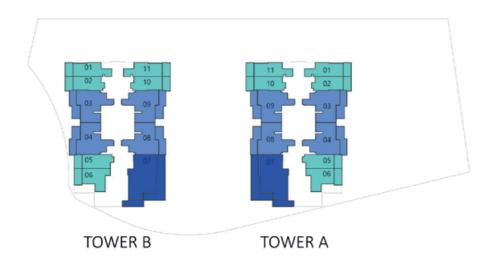

#### FLOOR: 2 & 3

FLOOR: 18 & 19

FLOOR: 20 - 28

TOWER B

FLOOR: 29 & 30

FLOOR: 35

FLOOR: 36 - 41