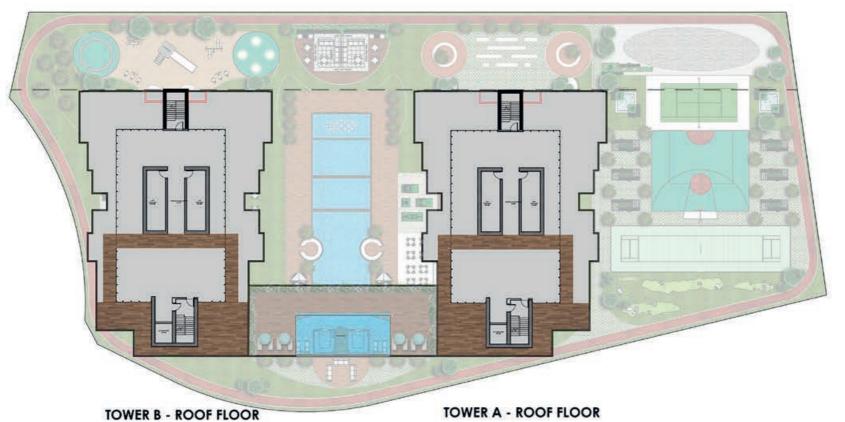

### **LEGEND**

44 Infinity swimming pool 45 Woodern deck

### **LEGEND**

ROOF TOP VIEWING DECK

**2ND FLOOR** 

**5TH - 17TH ODD FLOORS** 

**20TH TO 28TH EVEN FLOORS** 

**3RD FLOOR** 

**18TH FLOOR** 

Ò