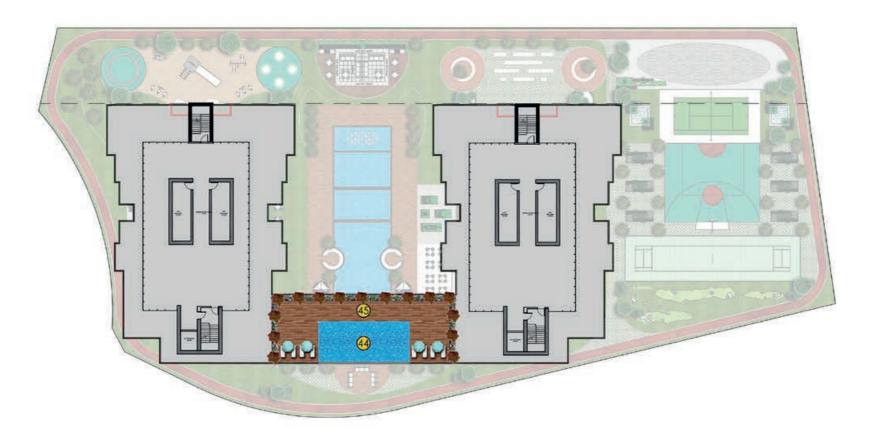

### **LEGEND**

- 1 Swimming pool
- 2 Lazy Lounge
- Kids swimming pool
- Jaquzzi
- Water Feature
- Aquatic gym
- BBQ area
- 8 Outdoor cinema
- 9 Skating park
- 10 Badminton court
- 11 Multipurpose court
- 12 Mini Basket ball court
- 13 Cricket pitch
- 14 Mini golf
- 15 Kids play zone outdoor
- 16 Trampoline area
- 17 Rain shower
- 18 Kids splash pad
- 19 Shaded kids play
- 20 Open air yoga zone 21 Outdoor gym
- 22 Table tennis and chess area
- 23 Snooker zone 24 Relaxation zone
- 25 Health bar
- 26 Health club
- 27 Doctor on call
- 28 Cafe lounge
- 29 Library
- 30 Multi purpose hall
- 31 Work zone
- 32 Business center 33 Kids day care
- 34 Beauty saloon
- 35 Dance studio
- 36 Outdoor party hall
- 37 Cigar lounge
- 38 Male toilet
- 39 Female toilet
- 40 Cabana seating
- 41 Water feature with seating
- 42 Jogging track
- 43 Sunken seating

### **LEGEND**

44 Infinity swimming pool 45 Woodern deck