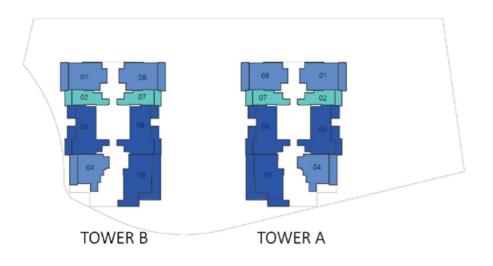

#### FLOOR: 4 - 17

## **STUDIO** TYPE - A

| AREA in Sq.Ft: |            |
|----------------|------------|
| Apartment      | 301 to 308 |
| Balcony        | 81 to 84   |
| Total          | 385 to 389 |

| UNITS in TOWER A & B |                                      |  |
|----------------------|--------------------------------------|--|
| FLOOR: UNIT Nos      |                                      |  |
| 4 - 17               | (402, 405, 410) - (1702, 1705, 1710) |  |
| 20 - 28              | (2002, 2009) - (2802, 2809)          |  |
| 29 & 30              | (2902, 2908) & (3002, 3008)          |  |
| 31 - 34 (Tower A)    | (3102, 3108) - (3402, 3408)          |  |

#### FLOOR: 4 - 17

TOWER B TO