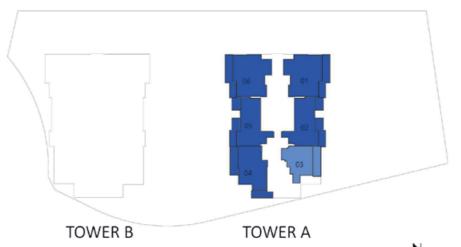

# PRESIDENTIAL STUDIO - A

| AREA in Sq.Ft: |     |
|----------------|-----|
| Apartment 350  |     |
| Balcony        | 98  |
| Total          | 448 |

| UNITS in TOWER A & B |                |
|----------------------|----------------|
| FLOOR:               | UNIT Nos:      |
| 4 - 17               | (406) - (1706) |

FLOOR: 4 - 17

#### FLOOR: 20 - 28