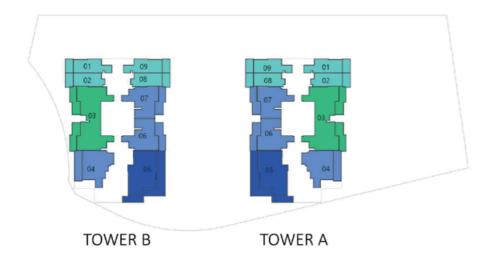

## **EXECUTIVE** 1 BEDROOM

| AREA in Sq.Ft: |                          |
|----------------|--------------------------|
| Apartment      | 600 to 605               |
| Balcony        | <b>161</b> to <b>163</b> |
| Total          | 762 to 766               |

| UNITS in TOWER A & B |                                                  |
|----------------------|--------------------------------------------------|
| FLOOR:               | UNIT Nos:                                        |
| 4 - 17               | (403,404,408,409) -<br>(1703,1704,1708,1709)     |
| 20 - 28              | (2003,2004,2007,2008) -<br>(2803,2804,2807,2808) |