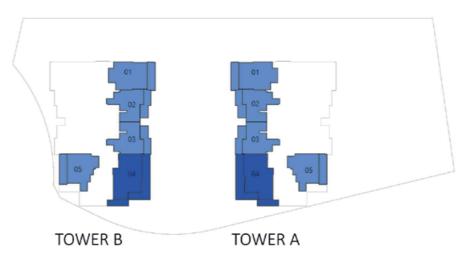

#### FLOOR: 4 - 17

## **STUDIO** TYPE - A

| AREA in Sq.Ft: |            |
|----------------|------------|
| Apartment      | 301 to 308 |
| Balcony        | 81 to 84   |
| Total          | 385 to 389 |

| UNITS in TOWER A & B |                                      |  |
|----------------------|--------------------------------------|--|
| FLOOR: UNIT Nos      |                                      |  |
| 4 - 17               | (402, 405, 410) - (1702, 1705, 1710) |  |
| 20 - 28              | (2002, 2009) - (2802, 2809)          |  |
| 29 & 30              | (2902, 2908) & (3002, 3008)          |  |
| 31 - 34 (Tower A)    | (3102, 3108) - (3402, 3408)          |  |