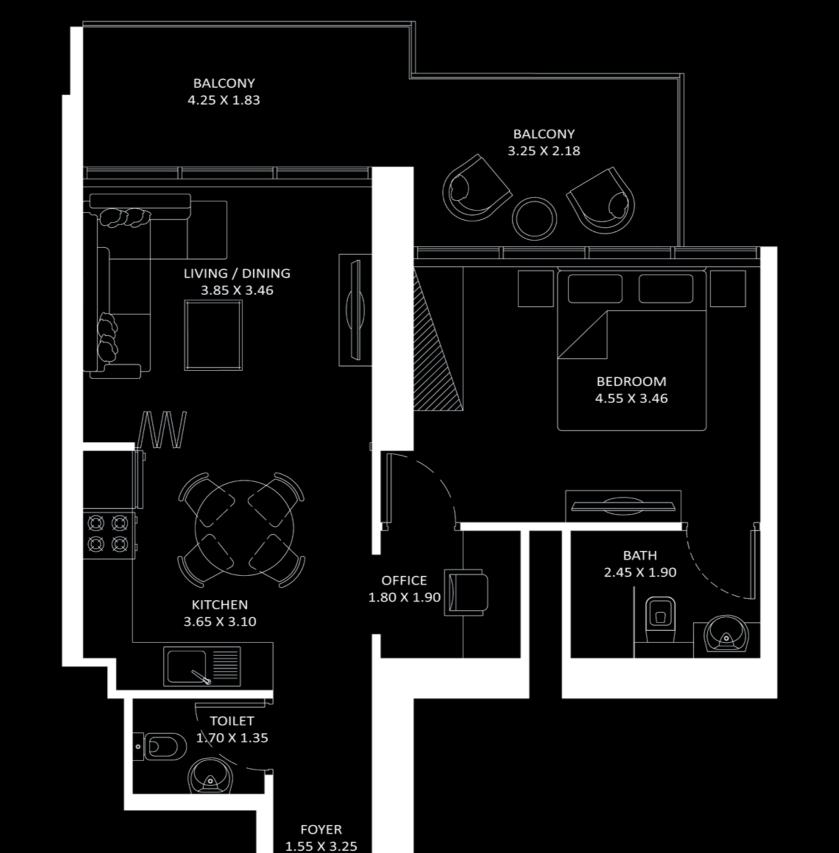

# PRESIDENTIAL STUDIO - A

| AREA in Sq.Ft: |     |
|----------------|-----|
| Apartment 350  |     |
| Balcony        | 98  |
| Total          | 448 |

| UNITS in TOWER A & B |                |
|----------------------|----------------|
| FLOOR:               | UNIT Nos:      |
| 4 - 17               | (406) - (1706) |

FEATURES : ☑ Pool