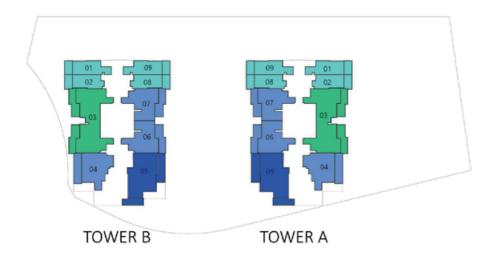

#### FLOOR: 20 - 28

## **PRESIDENTIAL** STUDIO - B

| AREA in Sq.Ft: |     |
|----------------|-----|
| Apartment 343  |     |
| Balcony        | 81  |
| Total          | 424 |

| UNITS in TOWER A & B |                 |
|----------------------|-----------------|
| FLOOR:               | UNIT Nos        |
| 20 - 28              | (2010) - (2810) |
| 29 & 30              | (2909) & (3009) |
| 31 - 34 (Tower A)    | (3109) - (3409) |