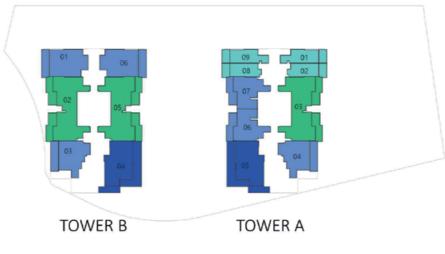

4 Relaxation zone
- 25 Health bar
- 26 Health club
- 27 Doctor on call
- 28 Cafe lounge
- 29 Library
- 30 Multi purpose hall
- 31 Work zone
- 32 Business center 33 Kids day care
- 34 Beauty saloon
- 35 Dance studio
- 36 Outdoor party hall
- 37 Cigar lounge
- 38 Male toilet
- 39 Female toilet
- 40 Cabana seating
- 41 Water feature with seating
- 42 Jogging track
- 43 Sunken seating







### 3RD FLOOR

### **LEGEND**

44 Infinity swimming pool 45 Woodern deck



### **LEGEND**

ROOF TOP VIEWING DECK













**2ND FLOOR** 

**5TH - 17TH ODD FLOORS** 

**20TH TO 28TH EVEN FLOORS** 







**3RD FLOOR** 

**18TH FLOOR** 

Ò



TOWER B TOWER A



4TH - 16TH EVEN FLOORS

19TH FLOOR



**21ST - 27TH ODD FLOORS** 



31ST - 33RD ODD FLOORS



**36TH - 40TH EVEN FLOORS** 



**29TH FLOOR** 



32ND - 34TH EVEN FLOORS



37TH - 41ST ODD FLOORS





**30TH FLOOR** 



35TH FLOOR







- 1. All Information, materials, plans and amenities are approximate and provided for illustrative purposes only. The developer reserves the right to make revisions to the floor plans and any features, materials, dimensions, drawings, and amenities of the project without notice.

  2. Units areas, actual dimensions, layout, location, specifications of balcony, door, wardrobe or other fixtures may vary floor to floor and between units and are subject to revision by the developer.

  3. Furniture and electric devices will not be provided by the developer, unless specified otherwise in the Unit Sale Purchase Agreement.

  4. Key plan of odd floors and even floors in Studio, IBHK & 3BHK are tentative