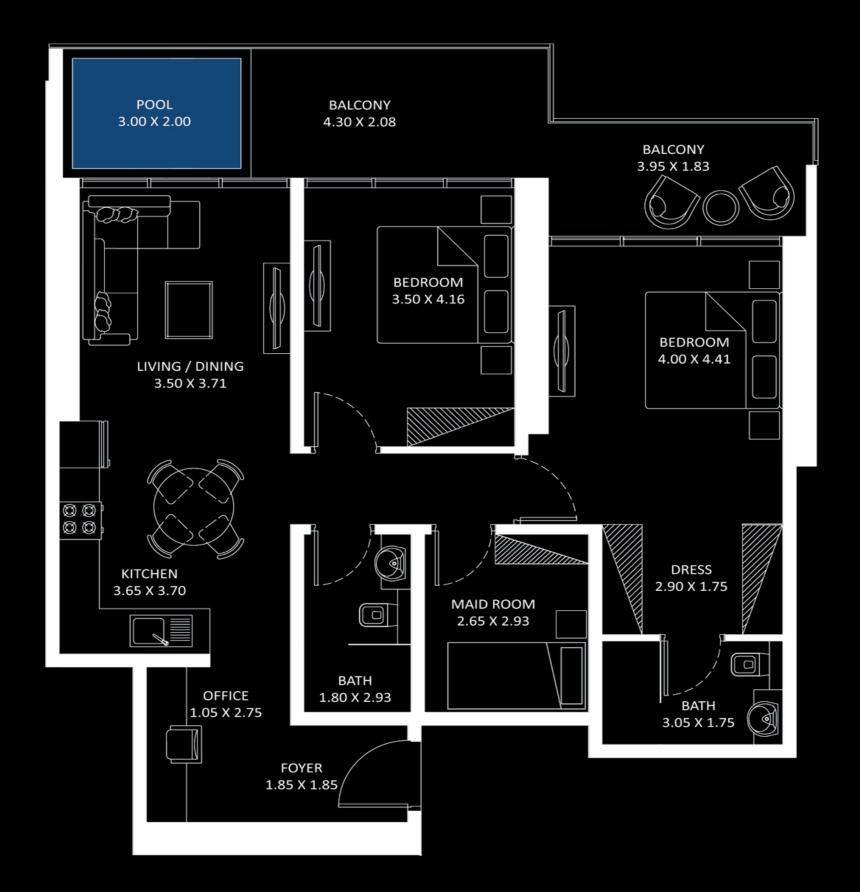

## 3 BEDROOM

| AREA in Sq.Ft : |                              |
|-----------------|------------------------------|
| Apartment 1,199 |                              |
| Balcony         | 323 to 324                   |
| Total           | <b>1,521</b> to <b>1,523</b> |

| <b>FEATURES:</b> | ✓ Pool  | ऽ | Maid Roo |
|------------------|---------|---|----------|
|                  | · 1 001 |   | Maia Noo |

| UNITS in TOWER A & B |                                                                |  |
|----------------------|----------------------------------------------------------------|--|
| FLOOR:               | UNIT Nos:                                                      |  |
| 29 & 30              | (2903) & (3003)                                                |  |
| 31 - 34              | (3103) - (3403) Tower A<br>(3102, 3105) - (3402, 3405) Tower B |  |
| 35                   | (3502) Tower A (3502, 3505) Tower B                            |  |