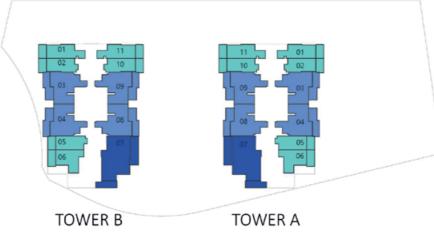

FLOOR: 4 - 17

# PRESIDENTIAL STUDIO - A

| AREA in Sq.Ft: |     |
|----------------|-----|
| Apartment 350  |     |
| Balcony        | 98  |
| Total          | 448 |

| UNITS in TOWER A & B |                |
|----------------------|----------------|
| FLOOR:               | UNIT Nos:      |
| 4 - 17               | (406) - (1706) |

#### FLOOR: 20 - 28

#### FLOOR: 29 & 30

FLOOR: 31 - 34

TOWER B

TOWER A