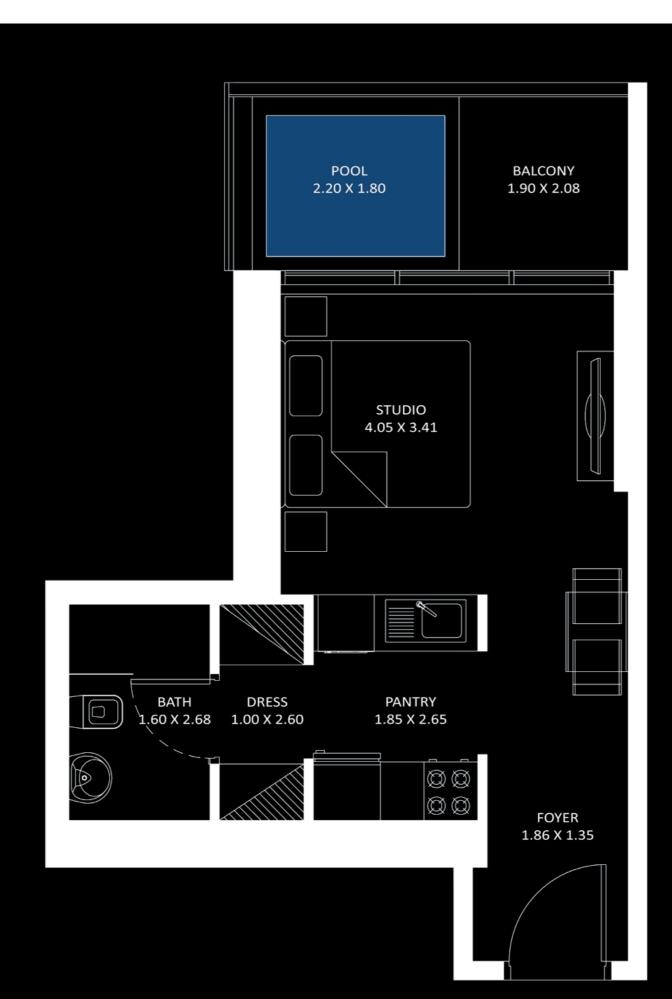

# POOL BALCONY 1.80 X 1.83 2.20 X 1.75 STUDIO 4.00 X 3.60 PANTRY 2.40 X 1.96 BATH 1.70 X 2.35 FOYER 1.55 X 4.25