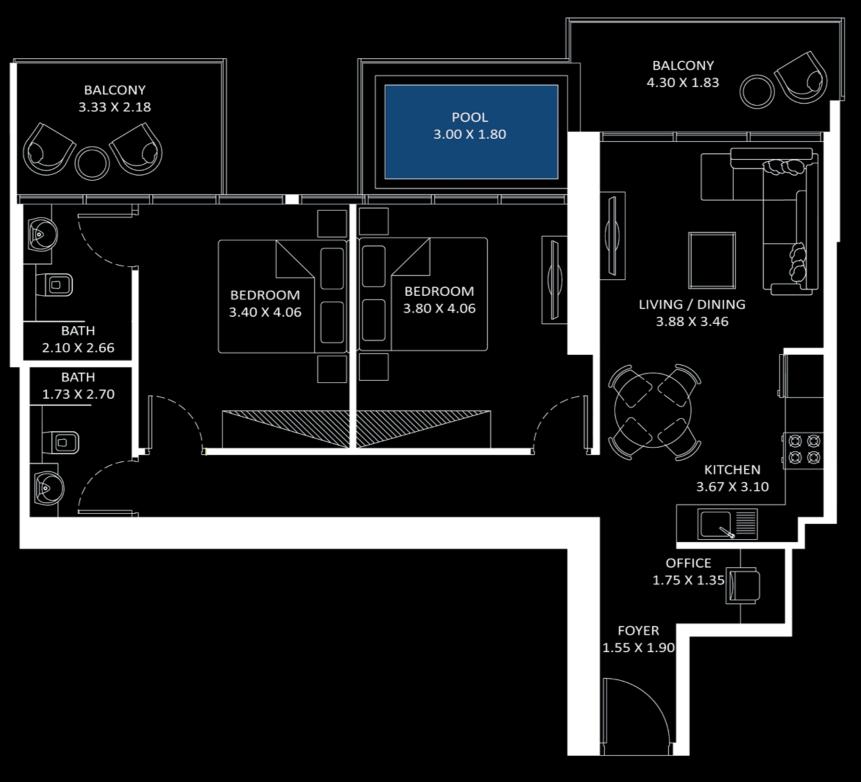

## 3 BEDROOM

| AREA in Sq.Ft : |                              |
|-----------------|------------------------------|
| Apartment 1,199 |                              |
| Balcony         | 323 to 324                   |
| Total           | <b>1,521</b> to <b>1,523</b> |

| <b>FEATURES:</b> | ✓ Pool  | ऽ | Maid Roo |
|------------------|---------|---|----------|
|                  | · 1 001 |   | Maia Noo |

| UNITS in TOWER A & B |                                                                |  |
|----------------------|----------------------------------------------------------------|--|
| FLOOR:               | UNIT Nos:                                                      |  |
| 29 & 30              | (2903) & (3003)                                                |  |
| 31 - 34              | (3103) - (3403) Tower A<br>(3102, 3105) - (3402, 3405) Tower B |  |
| 35                   | (3502) Tower A (3502, 3505) Tower B                            |  |