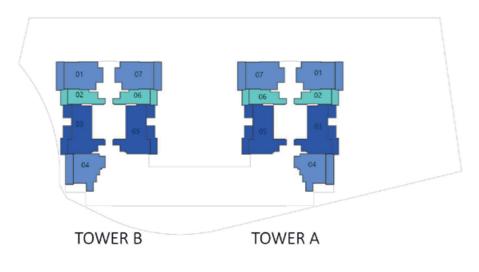

# PRESIDENTIAL STUDIO - C

| AREA in Sq.Ft: |     |
|----------------|-----|
| Apartment      | 343 |
| Balcony        | 81  |
| Total          | 424 |

| <b>UNITS in TOWER A &amp; B</b> |                         |
|---------------------------------|-------------------------|
| FLOOR:                          | UNIT Nos                |
| 2 & 3                           | (202, 207) & (302, 306) |

#### FLOOR: 2 & 3

FLOOR: 18 & 19

FLOOR: 20 - 28

TOWER B

FLOOR: 29 & 30

FLOOR: 35

FLOOR: 36 - 41

#### FLOOR: 18 & 19