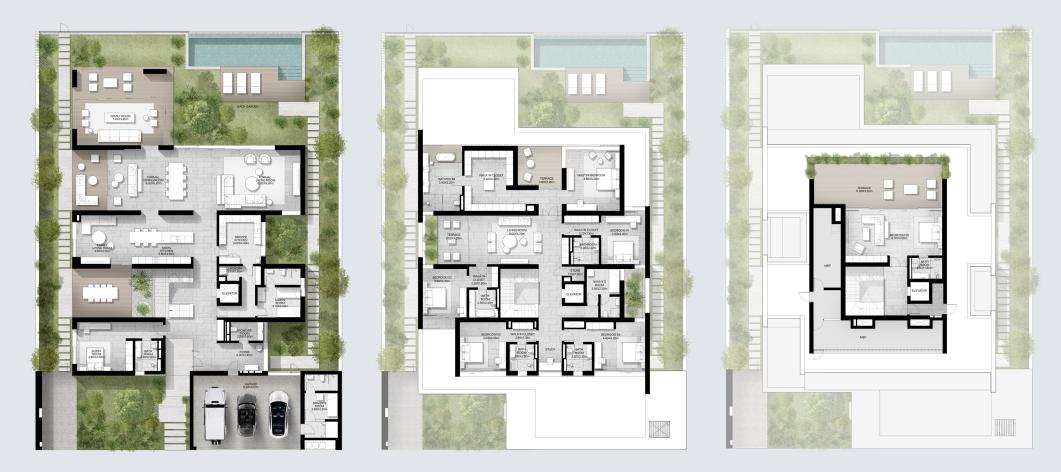

# AMBER COLLECTION

GROUND LEVEL

5-BEDROOM VILLA TYPE G-5BR

#### TOTAL AREA: 687.19 SQM | 7,396.85 SQFT

FIRST LEVEL

GROUND LEVEL

5-BEDROOM VILLA TYPE G-5BR(M)

#### TOTAL AREA: 687.19 SQM | 7,396.85 SQFT

FIRST LEVEL

372