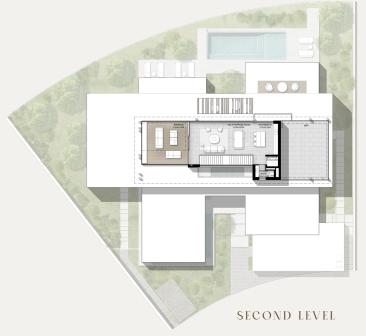

#### GROUND LEVEL

FIRST LEVEL

SECOND LEVEL

### 7-BEDROOM VILLA TYPE K-7BR(M)

TOTAL AREA: 998.55 SQM | 10,748.30 SQFT

GROUND LEVEL

FIRST LEVEL

SECOND LEVEL