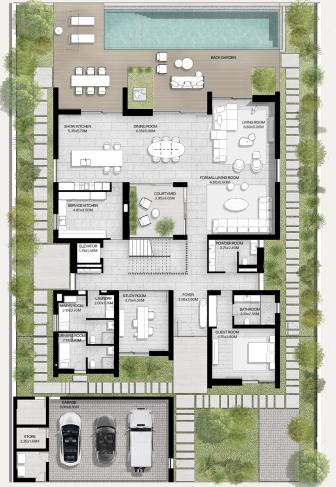

### 5-BEDROOM VILLA TYPE H-5BR

TOTAL AREA: 642.25 SQM | 6,913.12 SQFT

FIRST LEVEL

### 5-BEDROOM VILLA TYPE H-5BR(M)

TOTAL AREA: 642.25 SQM | 6,913.12 SQFT

FIRST LEVEL

6-BEDROOM VILLA TYPE J-6BR

TOTAL AREA: 719.72 SQM | 7,747.00 SQFT

GROUND LEVEL

FIRST LEVEL