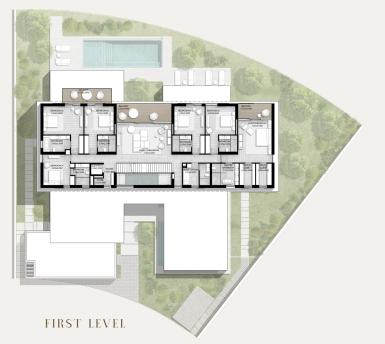

### 5-BEDROOM VILLA TYPE H-5BR

TOTAL AREA: 642.25 SQM | 6,913.12 SQFT

FIRST LEVEL