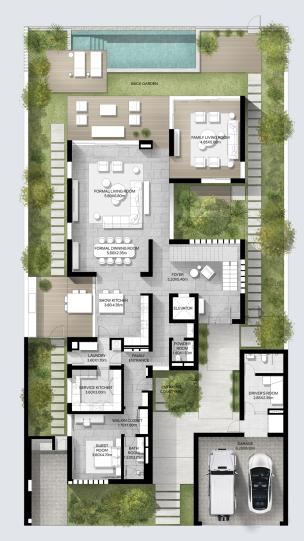

### 6-BEDROOM VILLA TYPE I-6BR

TOTAL AREA: 737.45 SQM | 7,937.85 SQFT

GROUND LEVEL

FIRST LEVEL

### 6-BEDROOM VILLA TYPE I-6BR(M)

TOTAL AREA: 737.45 SQM | 7,937.85 SQFT

FIRST LEVEL