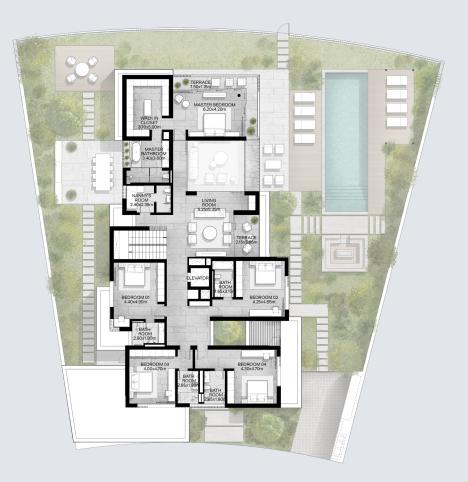

### 5-BEDROOM VILLA TYPE H-5BR

TOTAL AREA: 642.25 SQM | 6,913.12 SQFT

FIRST LEVEL

### 5-BEDROOM VILLA TYPE H-5BR(M)

TOTAL AREA: 642.25 SQM | 6,913.12 SQFT

FIRST LEVEL

6-BEDROOM VILLA TYPE J-6BR

TOTAL AREA: 719.72 SQM | 7,747.00 SQFT

GROUND LEVEL

FIRST LEVEL