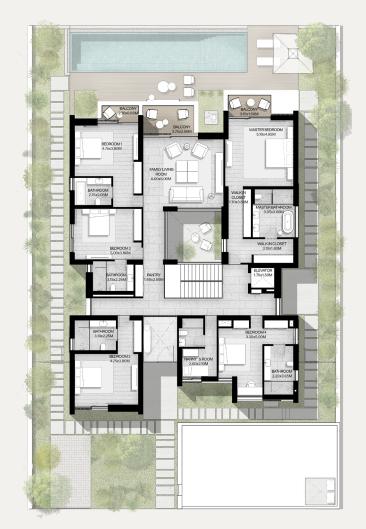

### 5-BEDROOM VILLA TYPE H-5BR(M)

TOTAL AREA: 642.25 SQM | 6,913.12 SQFT

FIRST LEVEL

6-BEDROOM VILLA TYPE J-6BR

TOTAL AREA: 719.72 SQM | 7,747.00 SQFT

GROUND LEVEL

FIRST LEVEL

# 000 000 00 00

GROUND LEVEL

6-BEDROOM VILLA TYPE J-6BR(M)

TOTAL AREA: 719.72 SQM | 7,747.00 SQFT

FIRST LEVEL