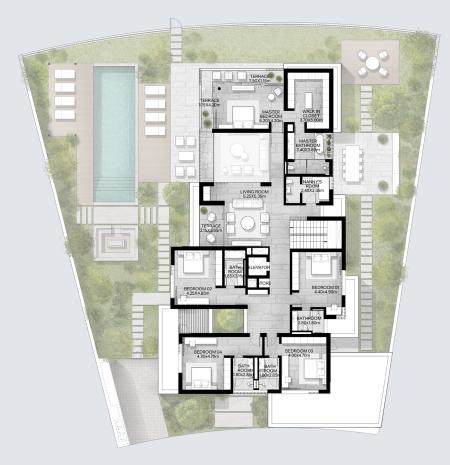

### 5-BEDROOM VILLA TYPE H-5BR(M)

TOTAL AREA: 642.25 SQM | 6,913.12 SQFT

FIRST LEVEL

6-BEDROOM VILLA TYPE J-6BR

TOTAL AREA: 719.72 SQM | 7,747.00 SQFT

GROUND LEVEL

FIRST LEVEL

# 000 000 00 00

GROUND LEVEL

6-BEDROOM VILLA TYPE J-6BR(M)

TOTAL AREA: 719.72 SQM | 7,747.00 SQFT

FIRST LEVEL