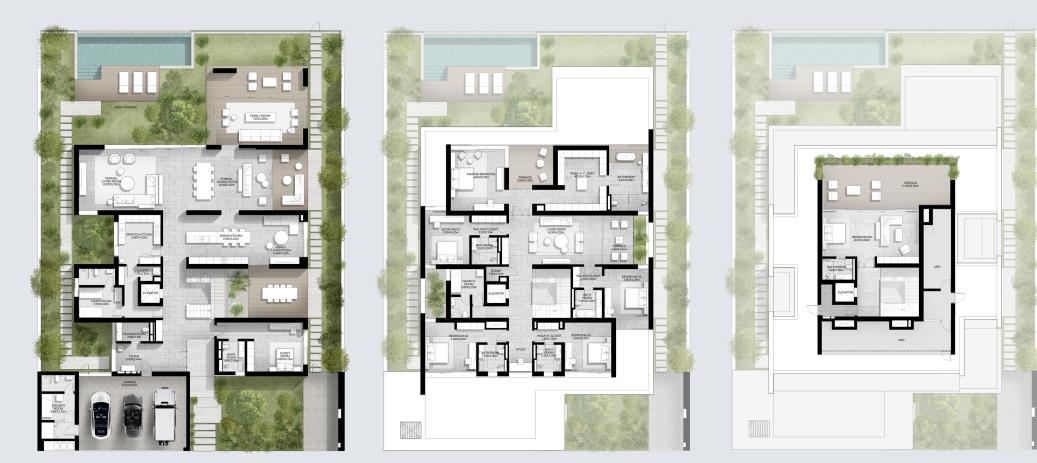

### 5-BEDROOM VILLA TYPE H-5BR

TOTAL AREA: 642.25 SQM | 6,913.12 SQFT

FIRST LEVEL

### 5-BEDROOM VILLA TYPE H-5BR(M)

TOTAL AREA: 642.25 SQM | 6,913.12 SQFT

FIRST LEVEL

6-BEDROOM VILLA TYPE J-6BR

TOTAL AREA: 719.72 SQM | 7,747.00 SQFT

GROUND LEVEL

FIRST LEVEL

# 000 000 00 00

GROUND LEVEL

6-BEDROOM VILLA TYPE J-6BR(M)

TOTAL AREA: 719.72 SQM | 7,747.00 SQFT

FIRST LEVEL