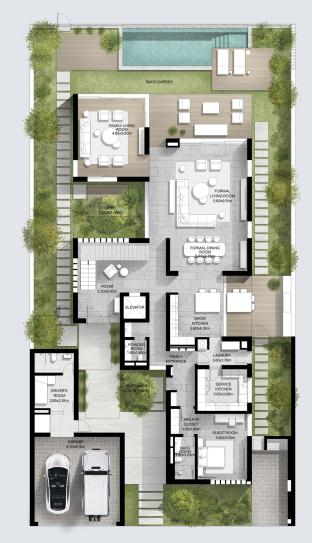

### 5-BEDROOM VILLA TYPE H-5BR

TOTAL AREA: 642.25 SQM | 6,913.12 SQFT

FIRST LEVEL

### 5-BEDROOM VILLA TYPE H-5BR(M)

TOTAL AREA: 642.25 SQM | 6,913.12 SQFT

FIRST LEVEL

6-BEDROOM VILLA TYPE J-6BR

TOTAL AREA: 719.72 SQM | 7,747.00 SQFT

GROUND LEVEL

FIRST LEVEL