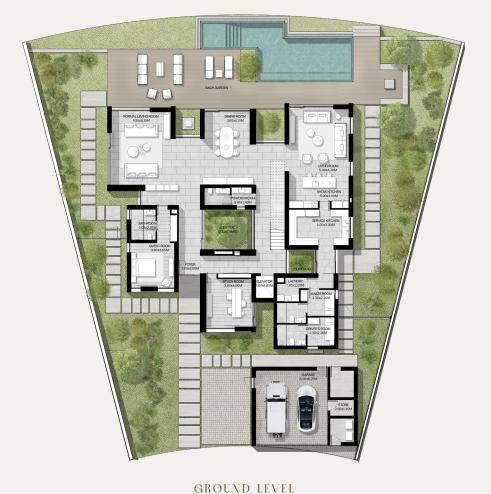

### 6-BEDROOM VILLA TYPE I-6BR

TOTAL AREA: 737.45 SQM | 7,937.85 SQFT

GROUND LEVEL

FIRST LEVEL

### 6-BEDROOM VILLA TYPE I-6BR(M)

TOTAL AREA: 737.45 SQM | 7,937.85 SQFT

FIRST LEVEL