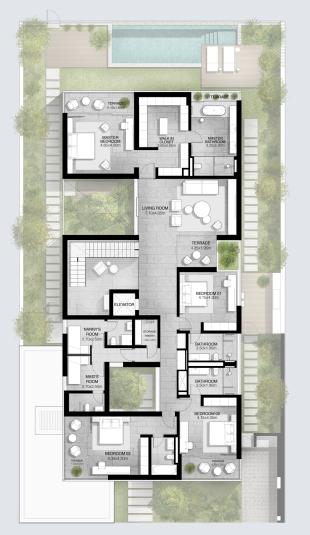

### 5-BEDROOM VILLA TYPE H-5BR

TOTAL AREA: 642.25 SQM | 6,913.12 SQFT

FIRST LEVEL

### 5-BEDROOM VILLA TYPE H-5BR(M)

TOTAL AREA: 642.25 SQM | 6,913.12 SQFT

FIRST LEVEL

6-BEDROOM VILLA TYPE J-6BR

TOTAL AREA: 719.72 SQM | 7,747.00 SQFT

GROUND LEVEL

FIRST LEVEL