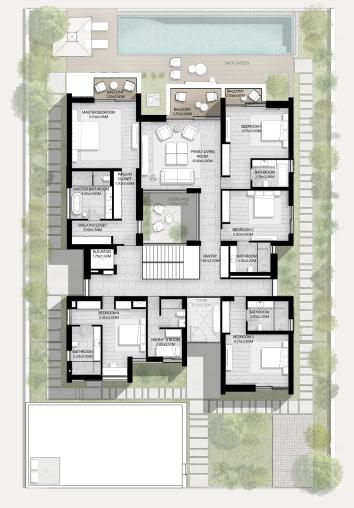

### 5-BEDROOM VILLA TYPE H-5BR

TOTAL AREA: 642.25 SQM | 6,913.12 SQFT

FIRST LEVEL

### 5-BEDROOM VILLA TYPE H-5BR(M)

TOTAL AREA: 642.25 SQM | 6,913.12 SQFT

FIRST LEVEL

6-BEDROOM VILLA TYPE J-6BR

TOTAL AREA: 719.72 SQM | 7,747.00 SQFT

GROUND LEVEL

FIRST LEVEL