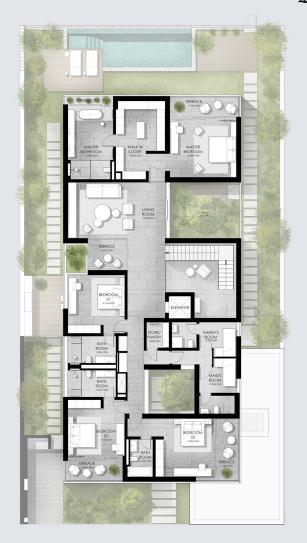

### 6-BEDROOM VILLA TYPE I-6BR

TOTAL AREA: 737.45 SQM | 7,937.85 SQFT

GROUND LEVEL

FIRST LEVEL

### 6-BEDROOM VILLA TYPE I-6BR(M)

TOTAL AREA: 737.45 SQM | 7,937.85 SQFT

FIRST LEVEL