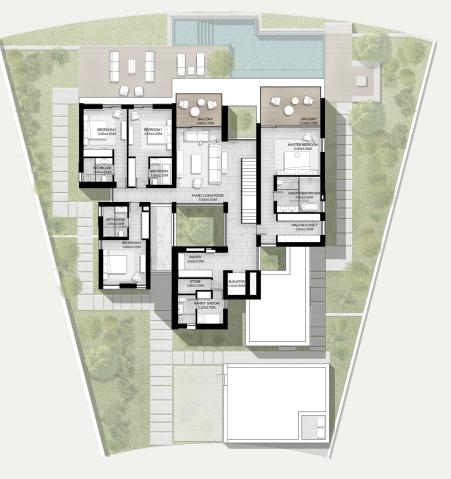

### 6-BEDROOM VILLA TYPE I-6BR

TOTAL AREA: 737.45 SQM | 7,937.85 SQFT

GROUND LEVEL

FIRST LEVEL

### 6-BEDROOM VILLA TYPE I-6BR(M)

TOTAL AREA: 737.45 SQM | 7,937.85 SQFT

FIRST LEVEL