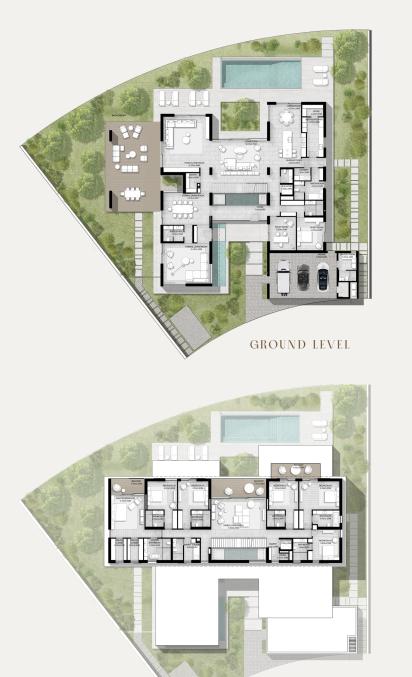

### 7-BEDROOM VILLA TYPE K-7BR

TOTAL AREA: 998.55 SQM | 10,748.30 SQFT

#### GROUND LEVEL

FIRST LEVEL

SECOND LEVEL