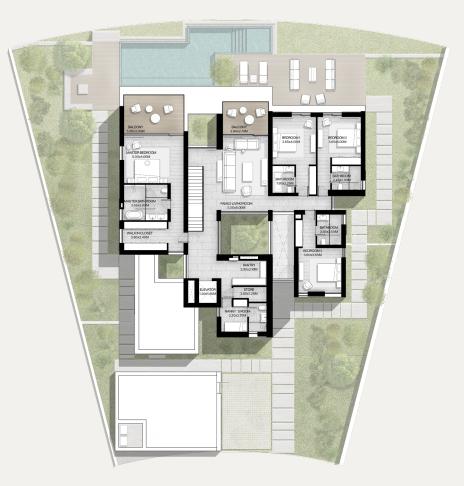

### 5-BEDROOM VILLA TYPE H-5BR(M)

TOTAL AREA: 642.25 SQM | 6,913.12 SQFT

FIRST LEVEL

6-BEDROOM VILLA TYPE J-6BR

TOTAL AREA: 719.72 SQM | 7,747.00 SQFT

GROUND LEVEL

FIRST LEVEL

# 000 000 00 00

GROUND LEVEL

6-BEDROOM VILLA TYPE J-6BR(M)

TOTAL AREA: 719.72 SQM | 7,747.00 SQFT

FIRST LEVEL