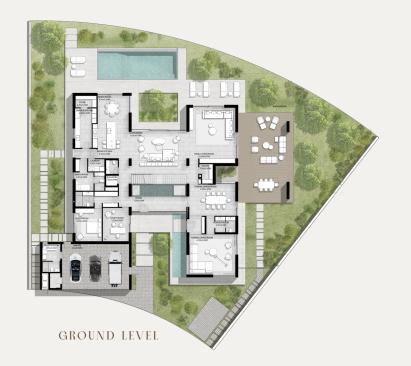

### 6-BEDROOM VILLA TYPE I-6BR

TOTAL AREA: 737.45 SQM | 7,937.85 SQFT

GROUND LEVEL

FIRST LEVEL

### 6-BEDROOM VILLA TYPE I-6BR(M)

TOTAL AREA: 737.45 SQM | 7,937.85 SQFT

FIRST LEVEL