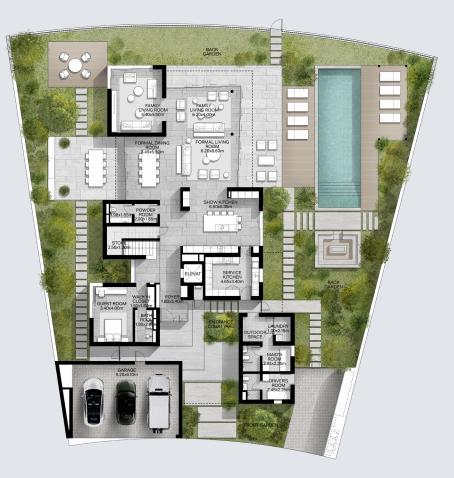

### 5-BEDROOM VILLA TYPE H-5BR

TOTAL AREA: 642.25 SQM | 6,913.12 SQFT

FIRST LEVEL

### 5-BEDROOM VILLA TYPE H-5BR(M)

TOTAL AREA: 642.25 SQM | 6,913.12 SQFT

FIRST LEVEL

6-BEDROOM VILLA TYPE J-6BR

TOTAL AREA: 719.72 SQM | 7,747.00 SQFT

GROUND LEVEL

FIRST LEVEL