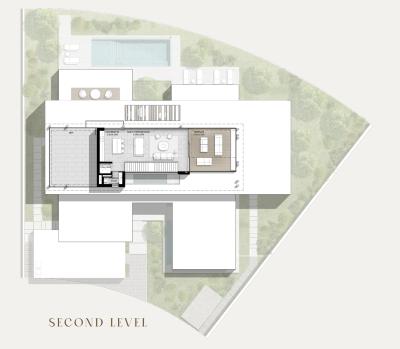

### 5-BEDROOM VILLA TYPE H-5BR(M)

TOTAL AREA: 642.25 SQM | 6,913.12 SQFT

FIRST LEVEL

6-BEDROOM VILLA TYPE J-6BR

TOTAL AREA: 719.72 SQM | 7,747.00 SQFT

GROUND LEVEL

FIRST LEVEL