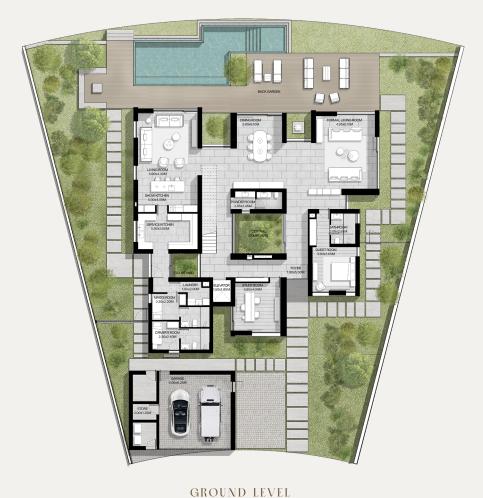

### 5-BEDROOM VILLA TYPE H-5BR(M)

TOTAL AREA: 642.25 SQM | 6,913.12 SQFT

FIRST LEVEL

6-BEDROOM VILLA TYPE J-6BR

TOTAL AREA: 719.72 SQM | 7,747.00 SQFT

GROUND LEVEL

FIRST LEVEL

# 000 000 00 00

GROUND LEVEL

6-BEDROOM VILLA TYPE J-6BR(M)

TOTAL AREA: 719.72 SQM | 7,747.00 SQFT

FIRST LEVEL