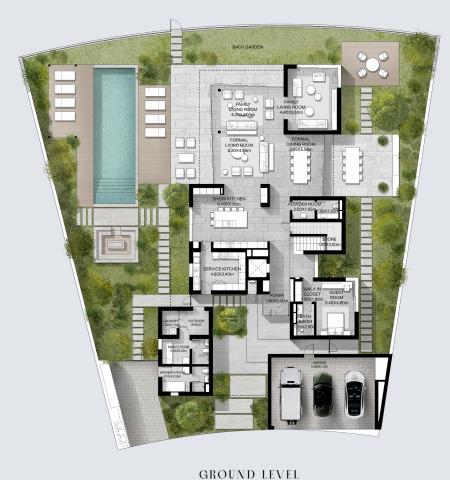

### 5-BEDROOM VILLA TYPE H-5BR(M)

TOTAL AREA: 642.25 SQM | 6,913.12 SQFT

FIRST LEVEL

6-BEDROOM VILLA TYPE J-6BR

TOTAL AREA: 719.72 SQM | 7,747.00 SQFT

GROUND LEVEL

FIRST LEVEL

# 000 000 00 00

GROUND LEVEL

6-BEDROOM VILLA TYPE J-6BR(M)

TOTAL AREA: 719.72 SQM | 7,747.00 SQFT

FIRST LEVEL