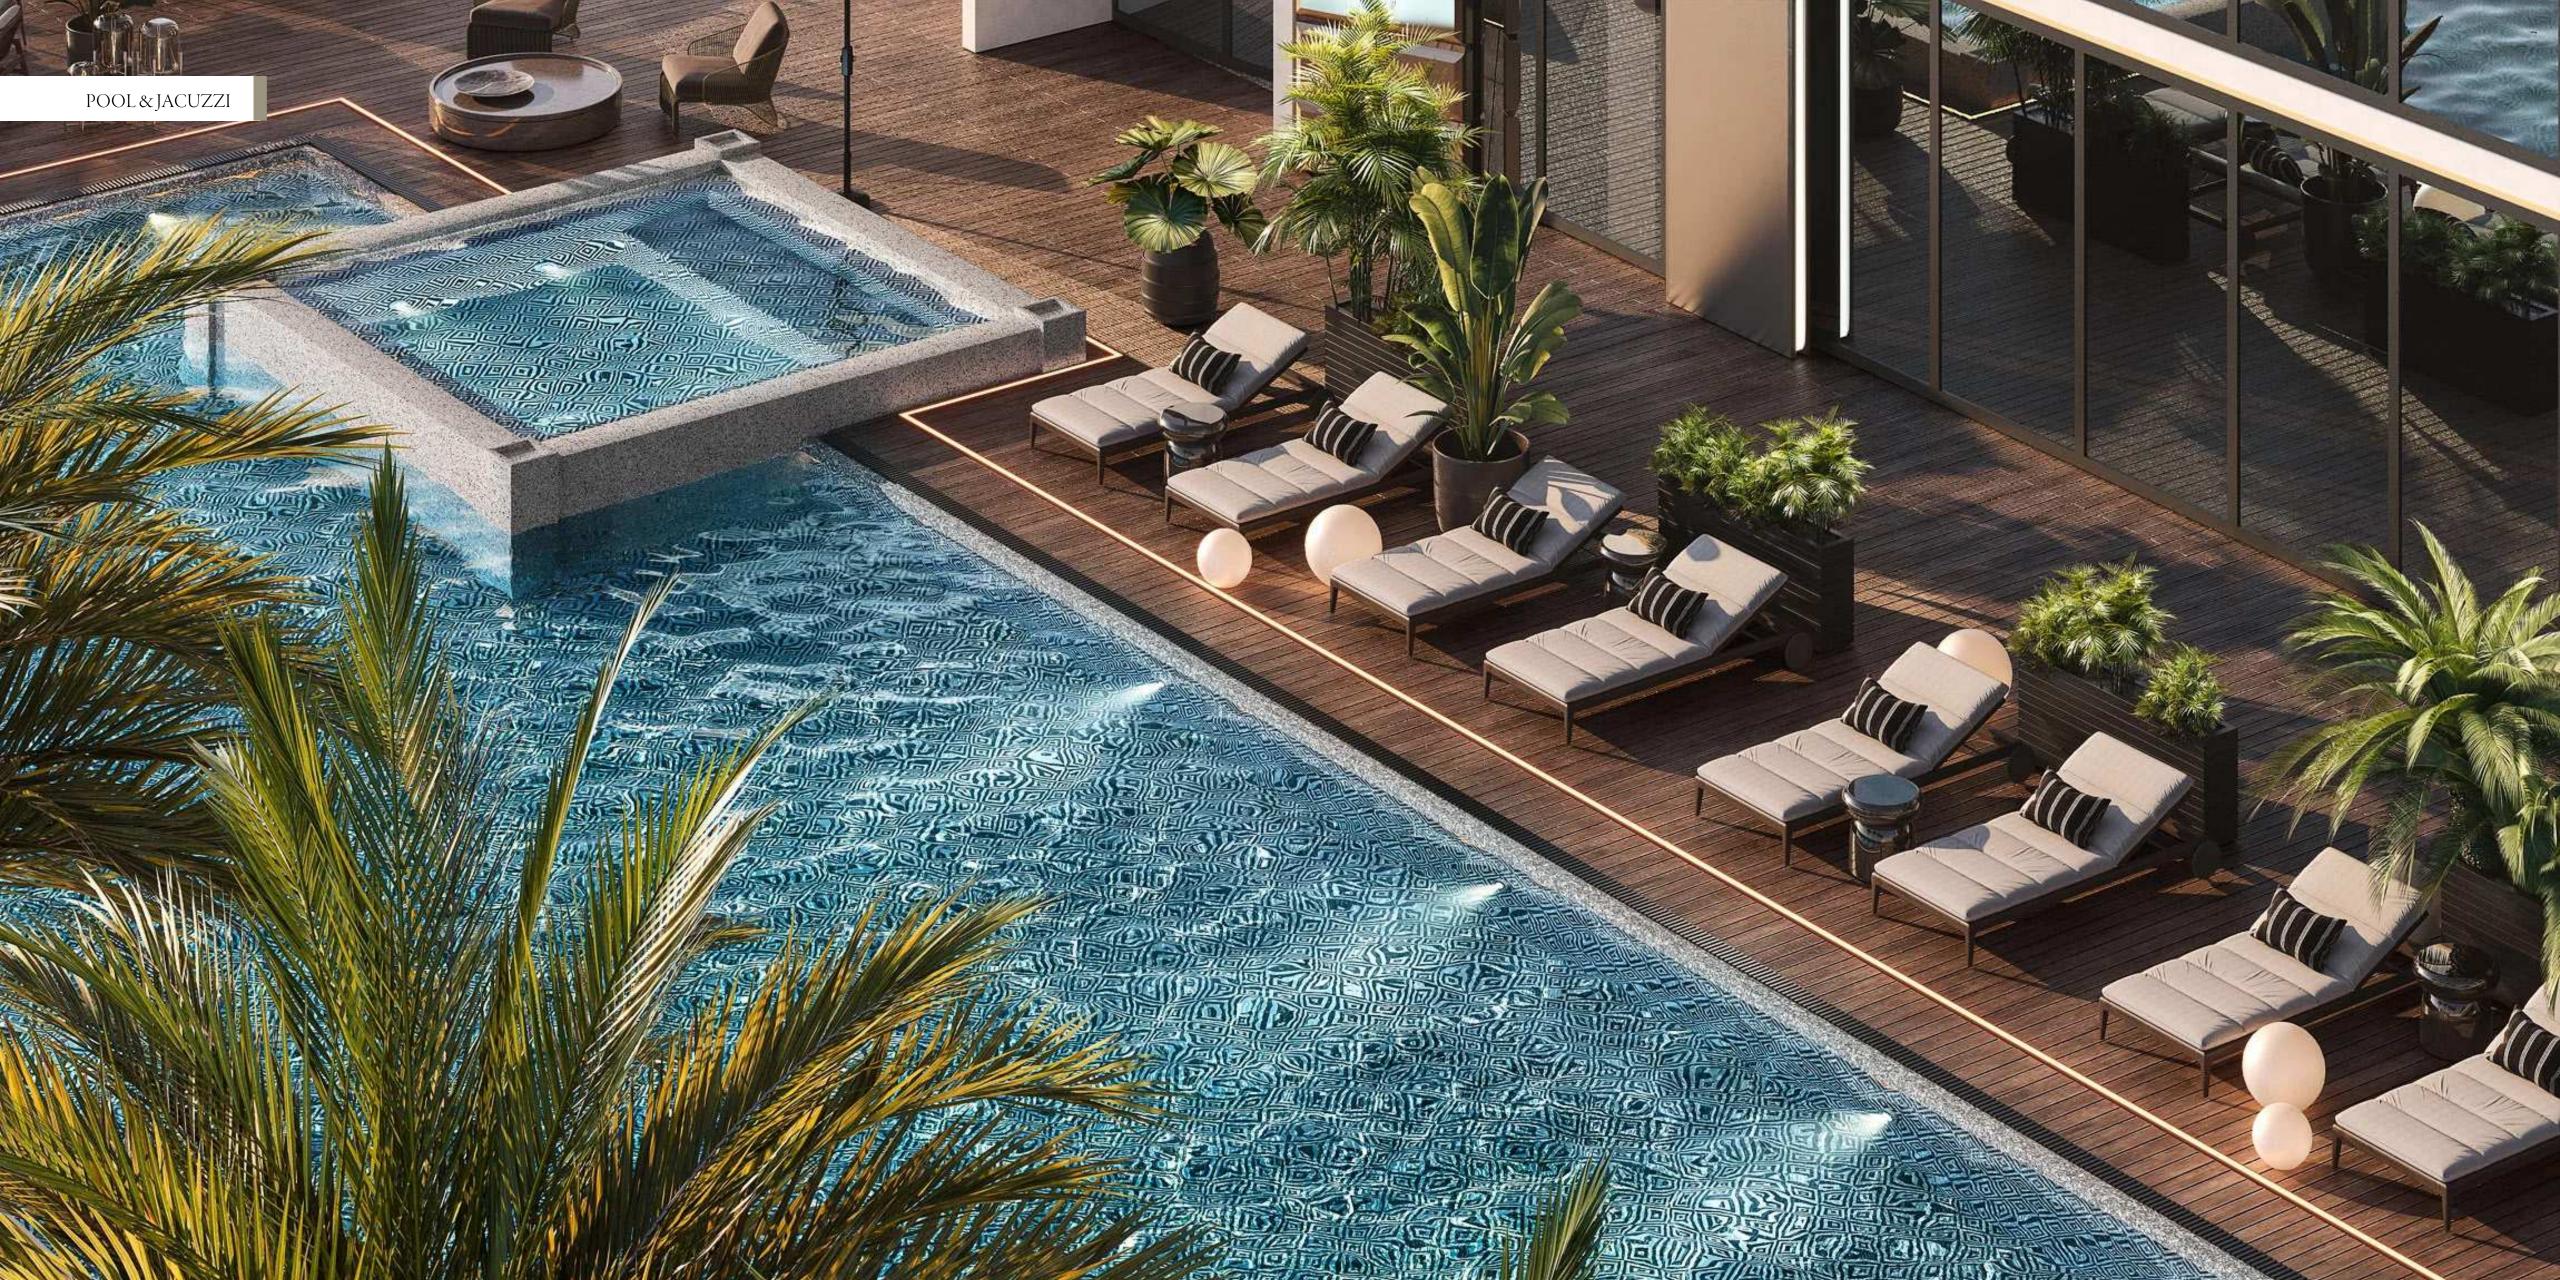

#### WELLNESS & FITNESS

- Olympic-size pool
- Gym
- Health club
- Kids pool
- Jacuzzi
- Spa