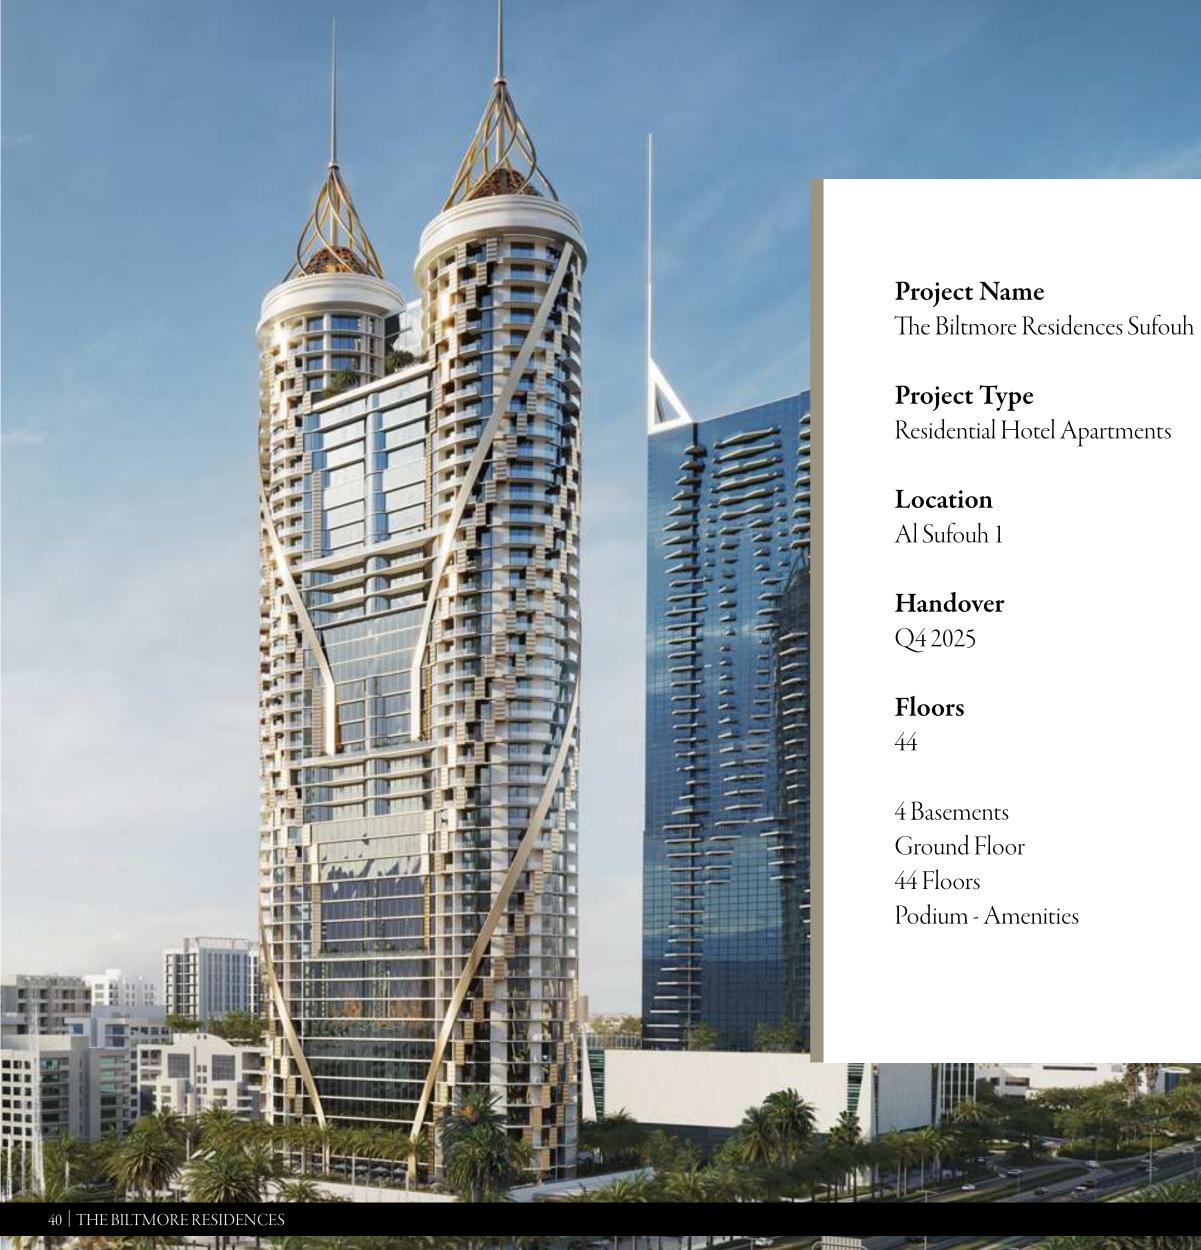

### THE BILTMORE

RESIDENCES SUFOUH

A CITY OF
EXCELLENCE
PAGE 03

A GRAND
WELCOME
PAGE 16

UNRIVALLED COMFORT PAGE 34

TABLE OF CONTENTS

THE RESIDENCES PAGE 08

SIGNATURE COLLECTION PAGE 20

## THE FINER DETAILS

Total Units

448

Unit Types

| # of Units | Type of Unit              | Sq. Ft. |
|------------|---------------------------|---------|
| 146        | 1-Bedroom Apartment       | 630     |
| 298        | 2-Bedroom Apartment       | 1,100   |
| 12         | 4-Bedroom+Study Penthouse | 4,600   |

Area

50,376.45 sq.mt.

Payment Plan

40/60 - 4 years post handover

Handover

Q4 2025