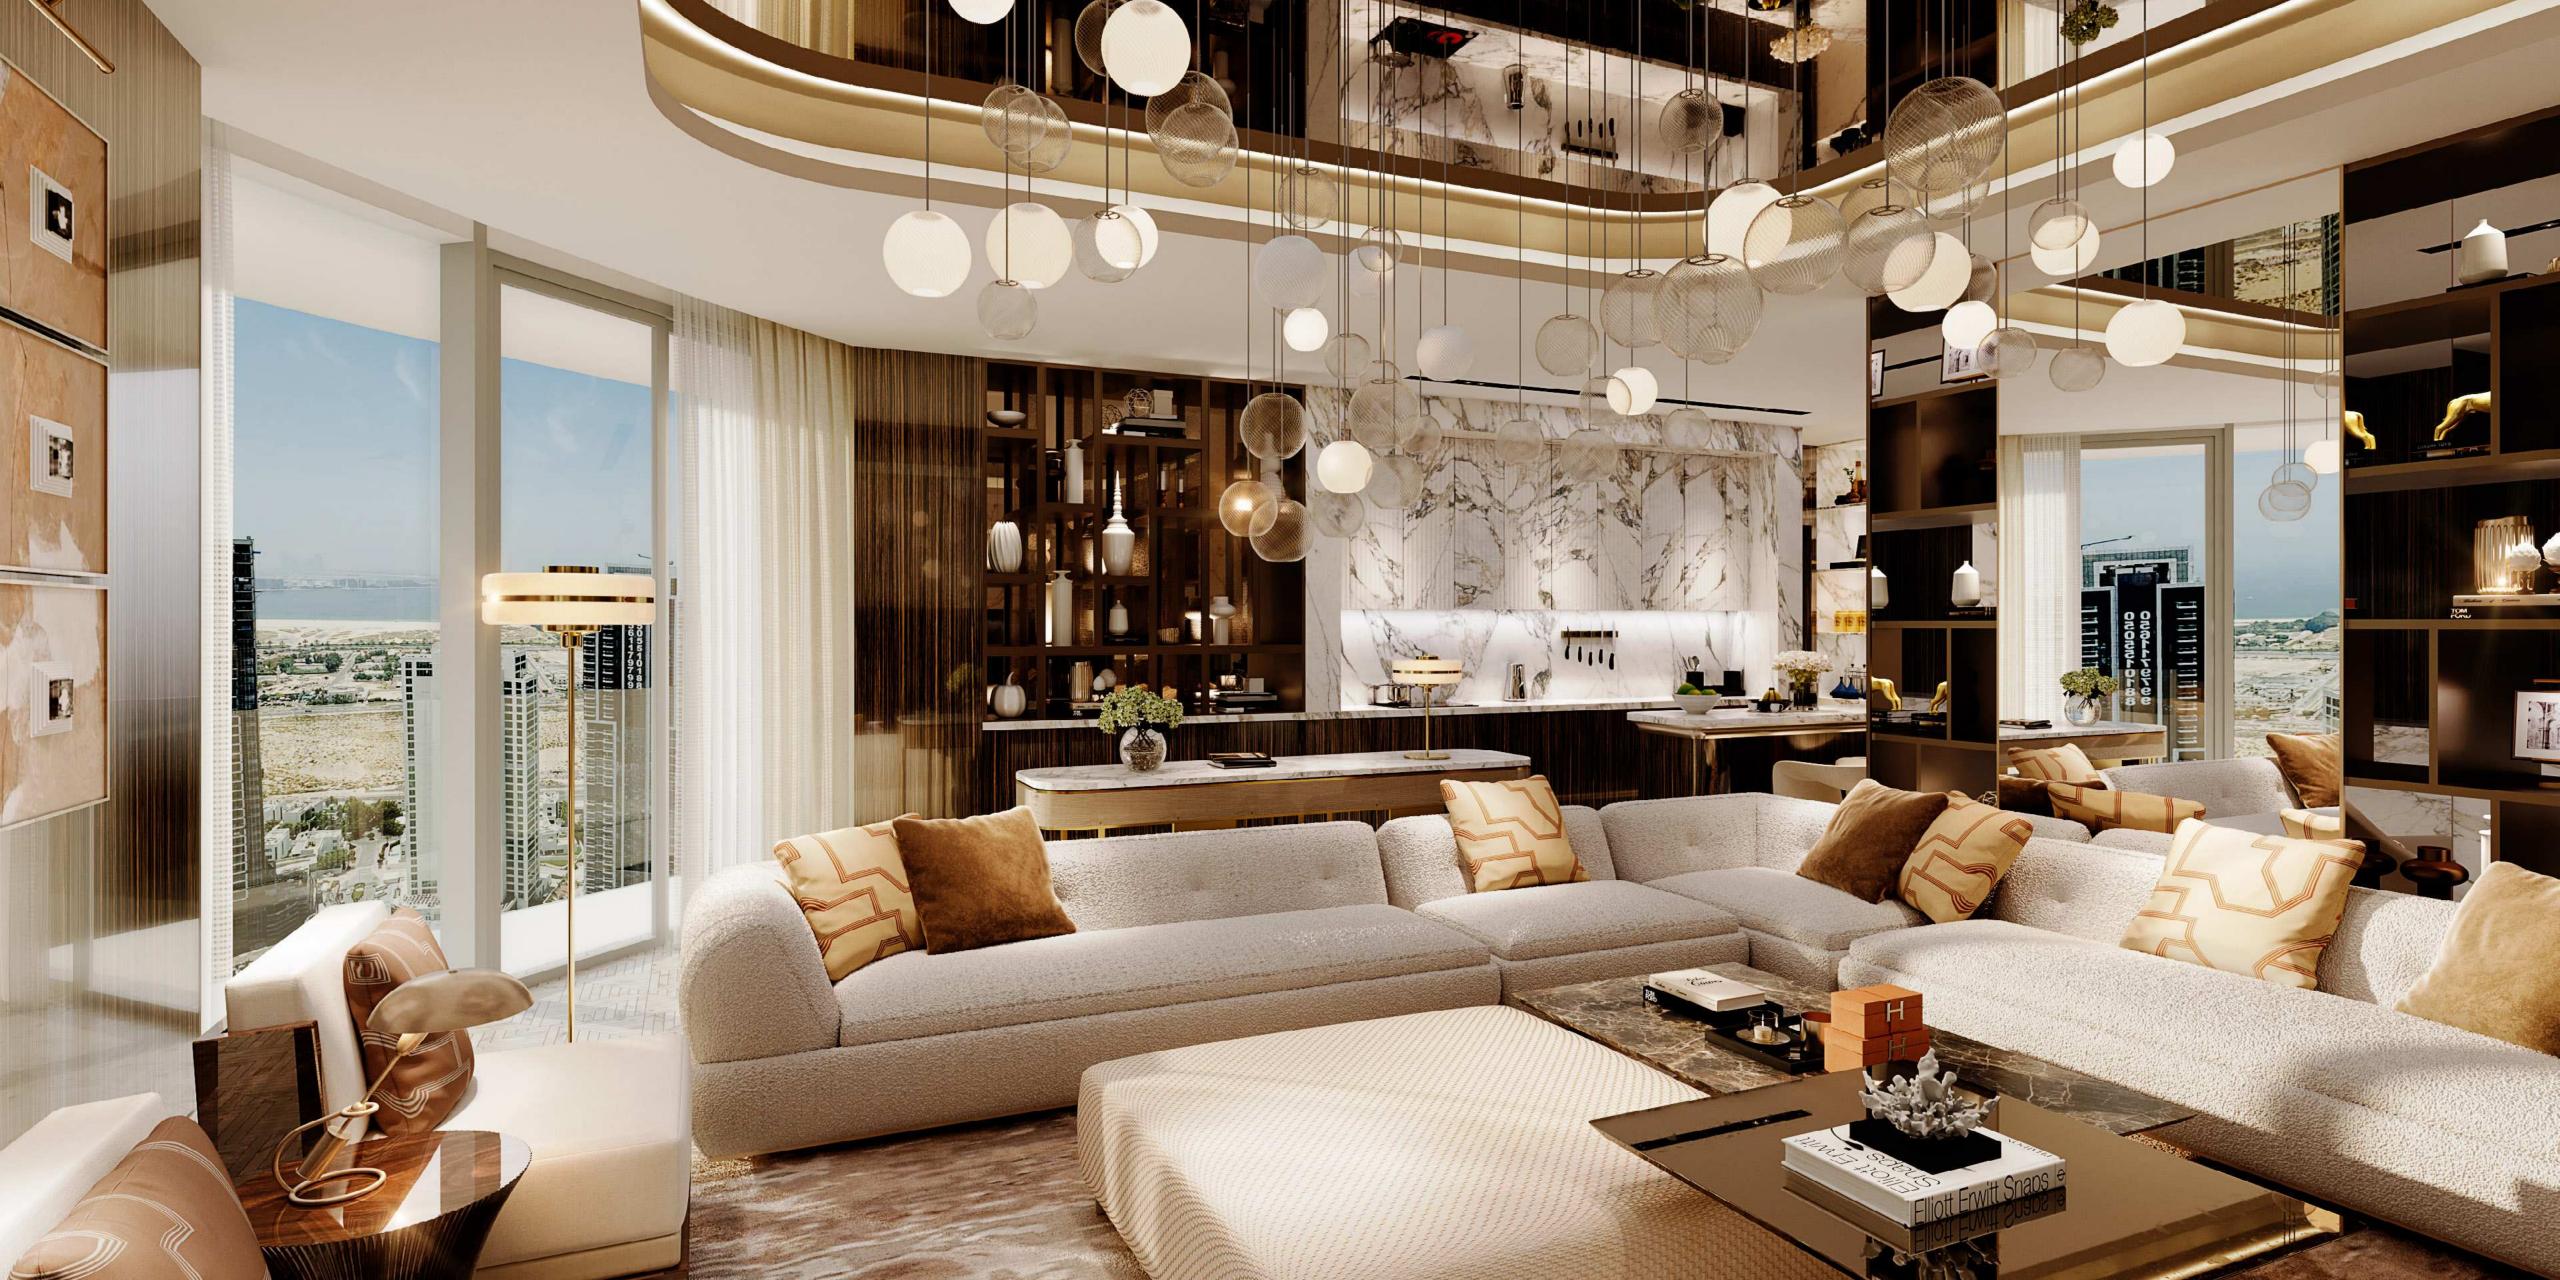

## APARTMENTS

Biltmore's one and two-bedroom apartments are a proud showcase of exceptional craftsmanship and meticulous attention to detail.

With refined finishes and polished touches, these residences offer expansive balconies that create a seamless indoor-outdoor flow.

The fully equipped kitchens feature premium branded appliances, combining elegance and functionality, inviting you to immerse yourself in the vast comfort of your home.

These exquisite penthouses occupy the top six floors, each redefining premium living with sophisticated finishes, expansive interiors, and gourmet kitchens equipped with premium amenities.

## THE AMENITIES

These have been exquisitely designed to meet the highest standards, featuring a curated selection of services—each crafted to captivate, entertain, and delight—ensuring an exceptional living experience.