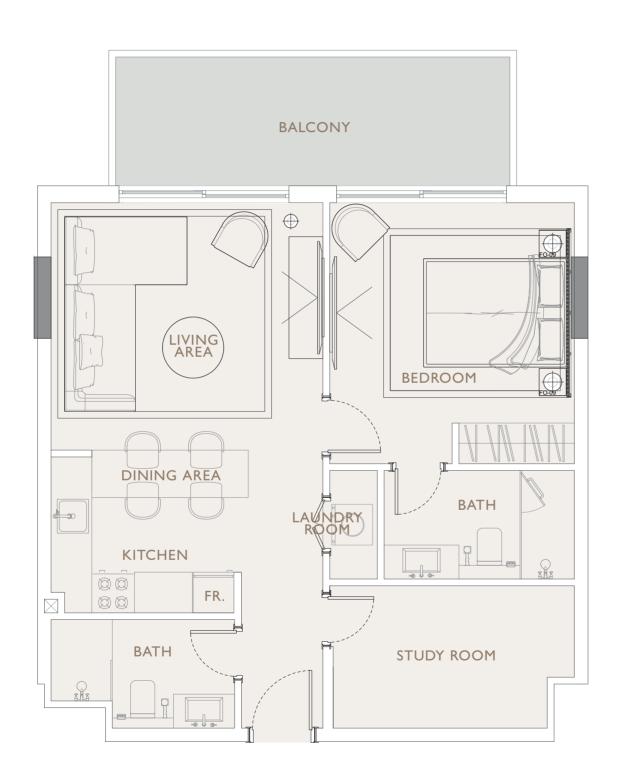

# S Q U A R E R E S I D E N C E S

FLOORPLANS

O A K L E Y

S Q U A R E R E S I D E N C E S

STUDIO TYPE 1 A 002 STUDIO TYPE 1 A 003 STUDIO TYPE 1 A 004 STUDIO TYPE 1 A 005 STUDIO TYPE 1 A 006 STUDIO TYPE 1 A 007 STUDIO TYPE 1 A 008 STUDIO TYPE 1 A 009 STUDIO TYPE 1 A 010 STUDIO TYPE 1 A 011 STUDIO TYPE 1 B 020 TOWER B