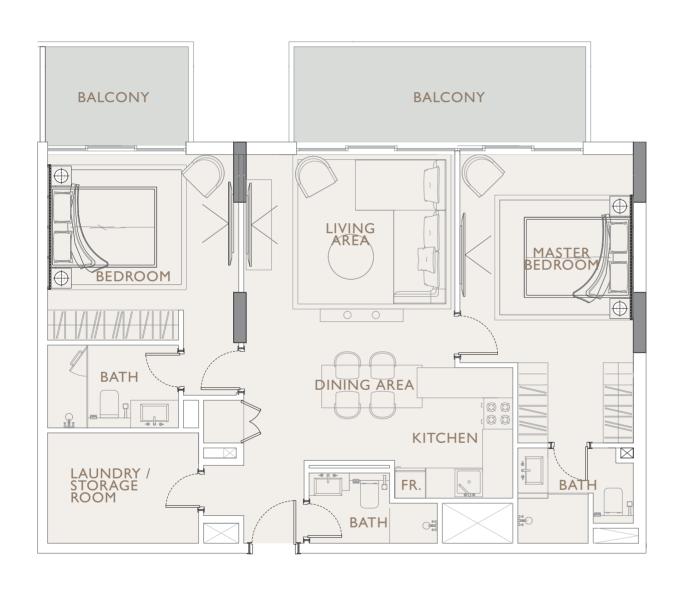

# S Q U A R E R E S I D E N C E S

FLOORPLANS

O A K L E Y

S Q U A R E R E S I D E N C E S

STUDIO TYPE 1 A 002 STUDIO TYPE 1 A 003 STUDIO TYPE 1 A 004 STUDIO TYPE 1 A 005 STUDIO TYPE 1 A 006 STUDIO TYPE 1 A 007 STUDIO TYPE 1 A 008 STUDIO TYPE 1 A 009 STUDIO TYPE 1 A 010 STUDIO TYPE 1 A 011 STUDIO TYPE 1 B 020 TOWER B

TOWER A

GROUND FLOOR PLAN

STUDIOS

1 BEDROOM APARTMENTS

S Q U A R E R E S I D E N C E S

STUDIOS

1 BEDROOM APARTMENTS

S Q U A R E R E S I D E N C E S