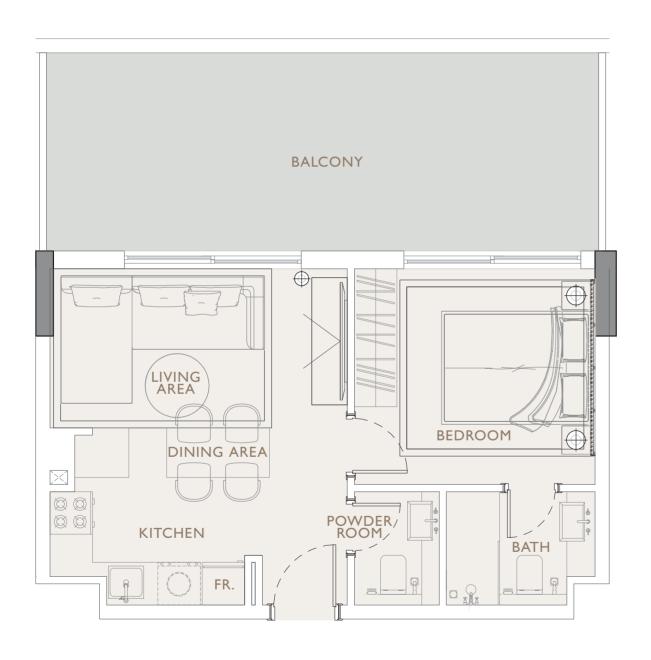

# S Q U A R E R E S I D E N C E S

FLOORPLANS

O A K L E Y

S Q U A R E R E S I D E N C E S

STUDIO TYPE 1 A 002 STUDIO TYPE 1 A 003 STUDIO TYPE 1 A 004 STUDIO TYPE 1 A 005 STUDIO TYPE 1 A 006 STUDIO TYPE 1 A 007 STUDIO TYPE 1 A 008 STUDIO TYPE 1 A 009 STUDIO TYPE 1 A 010 STUDIO TYPE 1 A 011 STUDIO TYPE 1 B 020 TOWER B

TOWER A

GROUND FLOOR PLAN

STUDIOS

1 BEDROOM APARTMENTS

S Q U A R E R E S I D E N C E S

STUDIOS

1 BEDROOM APARTMENTS

S Q U A R E R E S I D E N C E S