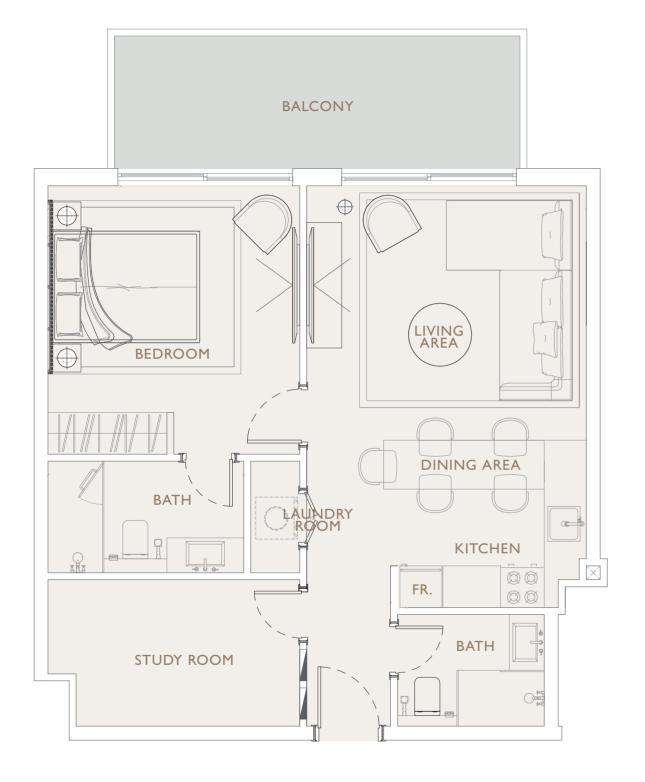

# S Q U A R E R E S I D E N C E S

FLOORPLANS

O A K L E Y

S Q U A R E R E S I D E N C E S

STUDIO TYPE 1 A 002 STUDIO TYPE 1 A 003 STUDIO TYPE 1 A 004 STUDIO TYPE 1 A 005 STUDIO TYPE 1 A 006 STUDIO TYPE 1 A 007 STUDIO TYPE 1 A 008 STUDIO TYPE 1 A 009 STUDIO TYPE 1 A 010 STUDIO TYPE 1 A 011 STUDIO TYPE 1 B 020 TOWER B