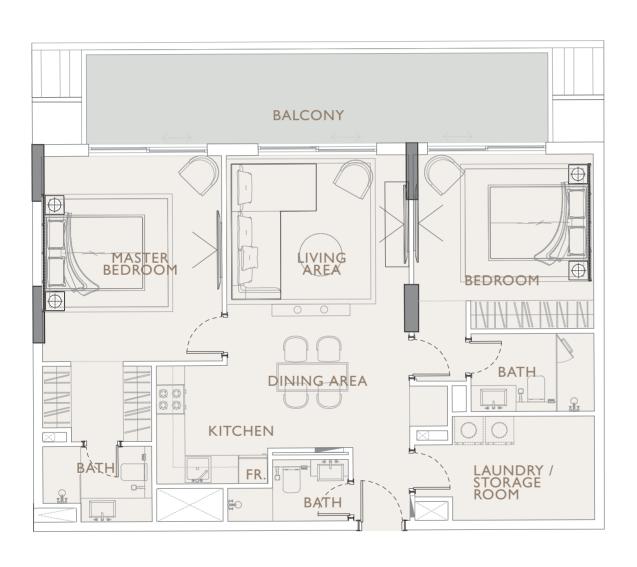

# S Q U A R E R E S I D E N C E S

FLOORPLANS

O A K L E Y

S Q U A R E R E S I D E N C E S

STUDIO TYPE 1 A 002 STUDIO TYPE 1 A 003 STUDIO TYPE 1 A 004 STUDIO TYPE 1 A 005 STUDIO TYPE 1 A 006 STUDIO TYPE 1 A 007 STUDIO TYPE 1 A 008 STUDIO TYPE 1 A 009 STUDIO TYPE 1 A 010 STUDIO TYPE 1 A 011 STUDIO TYPE 1 B 020 TOWER B