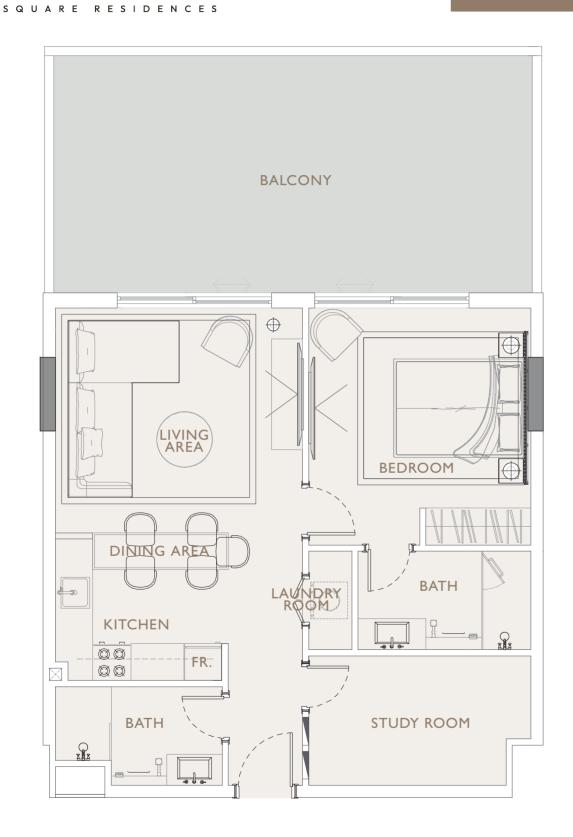

# S Q U A R E R E S I D E N C E S

FLOORPLANS

O A K L E Y

S Q U A R E R E S I D E N C E S

STUDIO TYPE 1 A 002 STUDIO TYPE 1 A 003 STUDIO TYPE 1 A 004 STUDIO TYPE 1 A 005 STUDIO TYPE 1 A 006 STUDIO TYPE 1 A 007 STUDIO TYPE 1 A 008 STUDIO TYPE 1 A 009 STUDIO TYPE 1 A 010 STUDIO TYPE 1 A 011 STUDIO TYPE 1 B 020 TOWER B