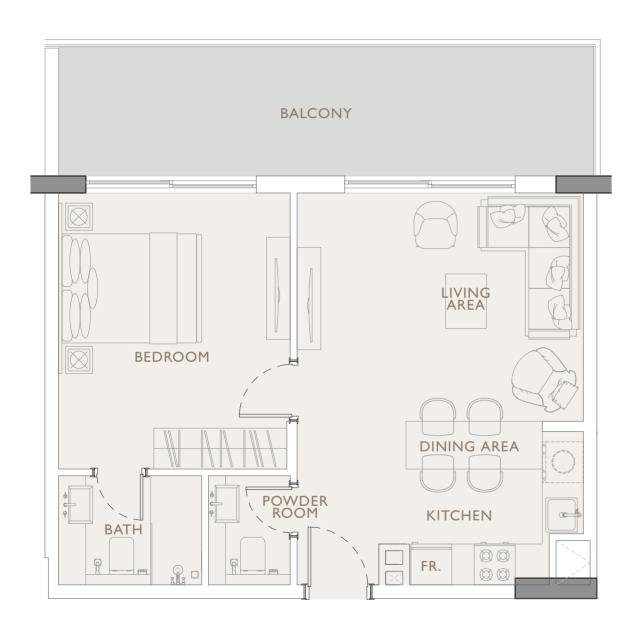

# S Q U A R E R E S I D E N C E S

FLOORPLANS

O A K L E Y

S Q U A R E R E S I D E N C E S

STUDIO TYPE 1 A 002 STUDIO TYPE 1 A 003 STUDIO TYPE 1 A 004 STUDIO TYPE 1 A 005 STUDIO TYPE 1 A 006 STUDIO TYPE 1 A 007 STUDIO TYPE 1 A 008 STUDIO TYPE 1 A 009 STUDIO TYPE 1 A 010 STUDIO TYPE 1 A 011 STUDIO TYPE 1 B 020 TOWER B

TOWER A

GROUND FLOOR PLAN

STUDIOS

1 BEDROOM APARTMENTS

S Q U A R E R E S I D E N C E S

STUDIOS

1 BEDROOM APARTMENTS

S Q U A R E R E S I D E N C E S