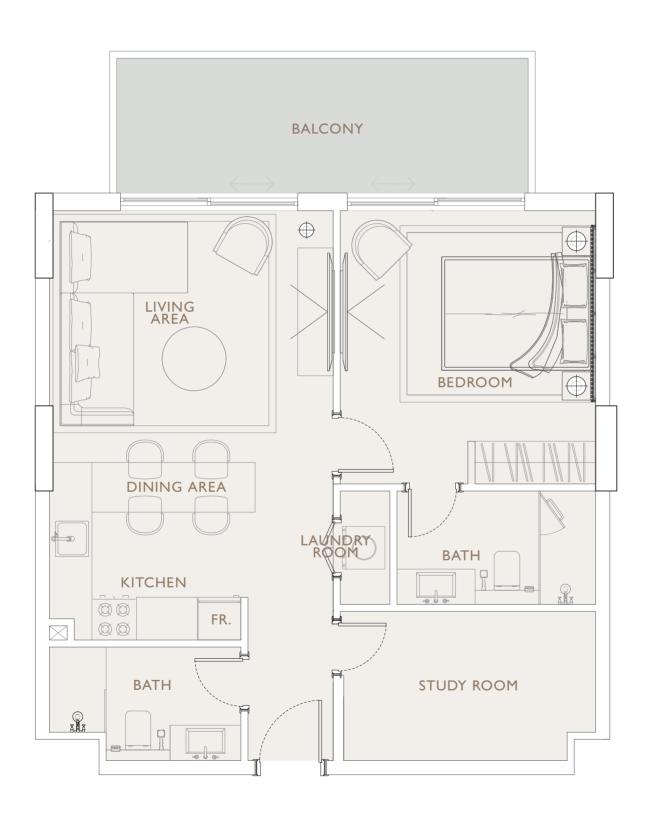

# S Q U A R E R E S I D E N C E S

FLOORPLANS

O A K L E Y

S Q U A R E R E S I D E N C E S

STUDIO TYPE 1 A 002 STUDIO TYPE 1 A 003 STUDIO TYPE 1 A 004 STUDIO TYPE 1 A 005 STUDIO TYPE 1 A 006 STUDIO TYPE 1 A 007 STUDIO TYPE 1 A 008 STUDIO TYPE 1 A 009 STUDIO TYPE 1 A 010 STUDIO TYPE 1 A 011 STUDIO TYPE 1 B 020 TOWER B