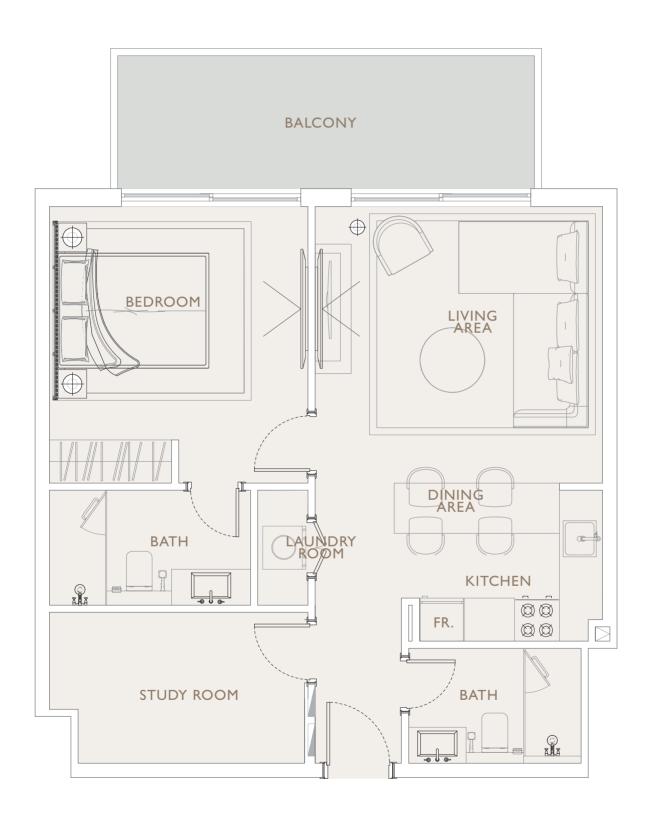

# S Q U A R E R E S I D E N C E S

FLOORPLANS

O A K L E Y

S Q U A R E R E S I D E N C E S

STUDIO TYPE 1 A 002 STUDIO TYPE 1 A 003 STUDIO TYPE 1 A 004 STUDIO TYPE 1 A 005 STUDIO TYPE 1 A 006 STUDIO TYPE 1 A 007 STUDIO TYPE 1 A 008 STUDIO TYPE 1 A 009 STUDIO TYPE 1 A 010 STUDIO TYPE 1 A 011 STUDIO TYPE 1 B 020 TOWER B