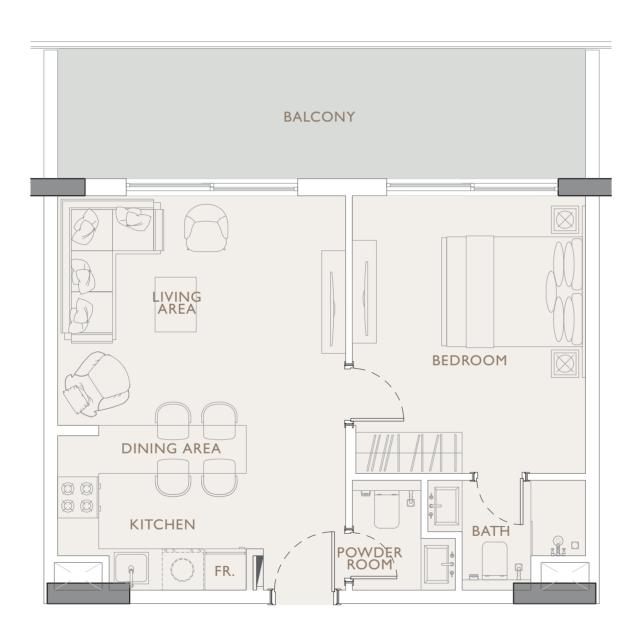

# S Q U A R E R E S I D E N C E S

FLOORPLANS

O A K L E Y

S Q U A R E R E S I D E N C E S

STUDIO TYPE 1 A 002 STUDIO TYPE 1 A 003 STUDIO TYPE 1 A 004 STUDIO TYPE 1 A 005 STUDIO TYPE 1 A 006 STUDIO TYPE 1 A 007 STUDIO TYPE 1 A 008 STUDIO TYPE 1 A 009 STUDIO TYPE 1 A 010 STUDIO TYPE 1 A 011 STUDIO TYPE 1 B 020 TOWER B

TOWER A

GROUND FLOOR PLAN

STUDIOS

1 BEDROOM APARTMENTS

S Q U A R E R E S I D E N C E S

STUDIOS

1 BEDROOM APARTMENTS

S Q U A R E R E S I D E N C E S