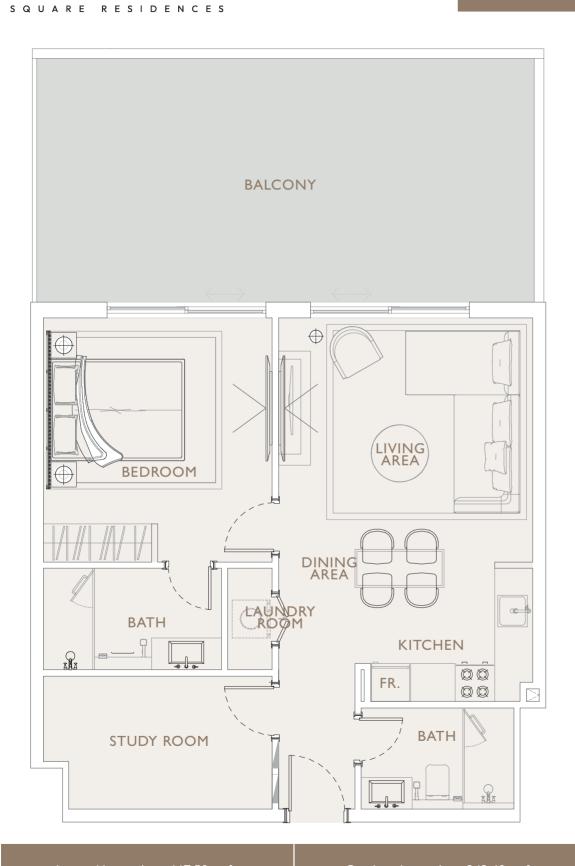

# S Q U A R E R E S I D E N C E S

FLOORPLANS

O A K L E Y

S Q U A R E R E S I D E N C E S

STUDIO TYPE 1 A 002 STUDIO TYPE 1 A 003 STUDIO TYPE 1 A 004 STUDIO TYPE 1 A 005 STUDIO TYPE 1 A 006 STUDIO TYPE 1 A 007 STUDIO TYPE 1 A 008 STUDIO TYPE 1 A 009 STUDIO TYPE 1 A 010 STUDIO TYPE 1 A 011 STUDIO TYPE 1 B 020 TOWER B