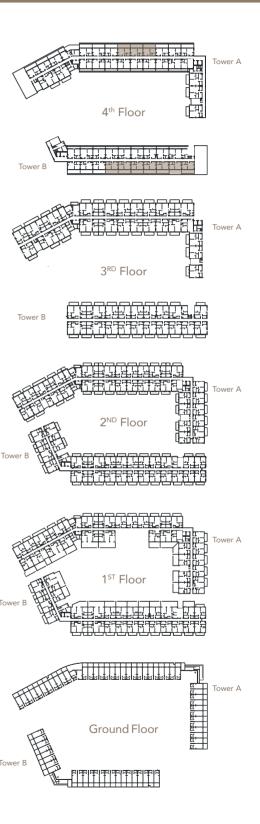

# S Q U A R E R E S I D E N C E S

FLOORPLANS

O A K L E Y

S Q U A R E R E S I D E N C E S

STUDIO TYPE 1 A 002 STUDIO TYPE 1 A 003 STUDIO TYPE 1 A 004 STUDIO TYPE 1 A 005 STUDIO TYPE 1 A 006 STUDIO TYPE 1 A 007 STUDIO TYPE 1 A 008 STUDIO TYPE 1 A 009 STUDIO TYPE 1 A 010 STUDIO TYPE 1 A 011 STUDIO TYPE 1 B 020 TOWER B

TOWER A

GROUND FLOOR PLAN

STUDIOS

1 BEDROOM APARTMENTS





S Q U A R E R E S I D E N C E S

STUDIOS



1 BEDROOM APARTMENTS









S Q U A R E R E S I D E N C E S



3<sup>RD</sup> FLOOR PLAN

STUDIOS

1 BEDROOM APARTMENTS

## OAKLEY SQUARE RESIDENCES

TOWER A



TOWER B

4TH FLOOR PLAN

STUDIOS

1 BEDROOM APARTMENTS











































































































































TO DISCUSS INVESTMENT OPPORTUNITIES, PLEASE CONTACT US:

Phone: +971 4 278 0888 Email: info@ellingtongroup.com

16th & 17th Floor, Burlington Tower, Business Bay, Dubai, UAE, P.O. Box 117500

#### **ELLINGTONPROPERTIES.AE**

Disclaimer: All drawings and dimensions are approximate. Drawings are not to scale and are subject to change without notice. The developer reserves the right to make revisions. The units are taken from the typical floor of the building and columns may vary in size depending on the floor level. The furnishings and accessories shown are for representation only. The length and width of the unit and balcony varies depending on which floor and which orientation the