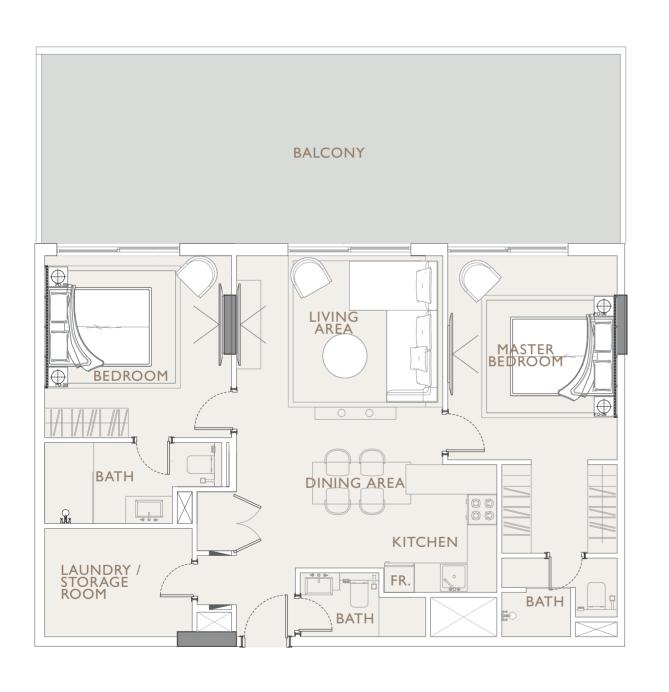

# S Q U A R E R E S I D E N C E S

FLOORPLANS

O A K L E Y

S Q U A R E R E S I D E N C E S

STUDIO TYPE 1 A 002 STUDIO TYPE 1 A 003 STUDIO TYPE 1 A 004 STUDIO TYPE 1 A 005 STUDIO TYPE 1 A 006 STUDIO TYPE 1 A 007 STUDIO TYPE 1 A 008 STUDIO TYPE 1 A 009 STUDIO TYPE 1 A 010 STUDIO TYPE 1 A 011 STUDIO TYPE 1 B 020 TOWER B

TOWER A

GROUND FLOOR PLAN

STUDIOS

1 BEDROOM APARTMENTS

S Q U A R E R E S I D E N C E S

STUDIOS

1 BEDROOM APARTMENTS

S Q U A R E R E S I D E N C E S