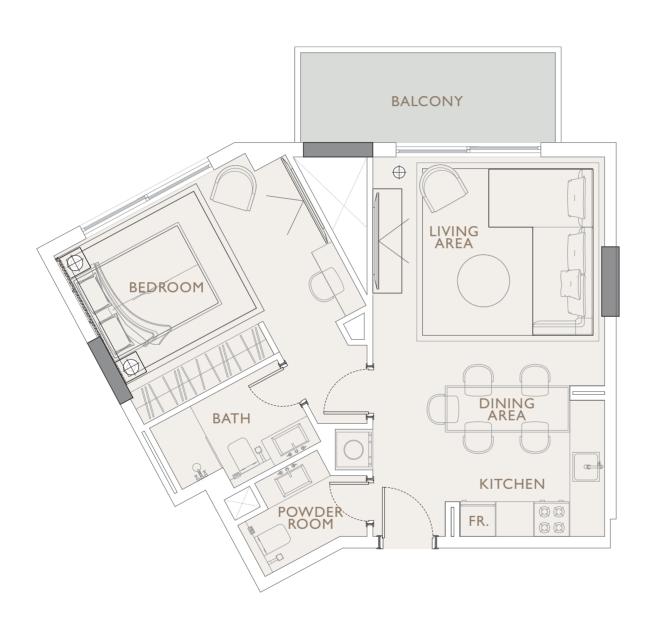

# S Q U A R E R E S I D E N C E S

FLOORPLANS

O A K L E Y

S Q U A R E R E S I D E N C E S

STUDIO TYPE 1 A 002 STUDIO TYPE 1 A 003 STUDIO TYPE 1 A 004 STUDIO TYPE 1 A 005 STUDIO TYPE 1 A 006 STUDIO TYPE 1 A 007 STUDIO TYPE 1 A 008 STUDIO TYPE 1 A 009 STUDIO TYPE 1 A 010 STUDIO TYPE 1 A 011 STUDIO TYPE 1 B 020 TOWER B