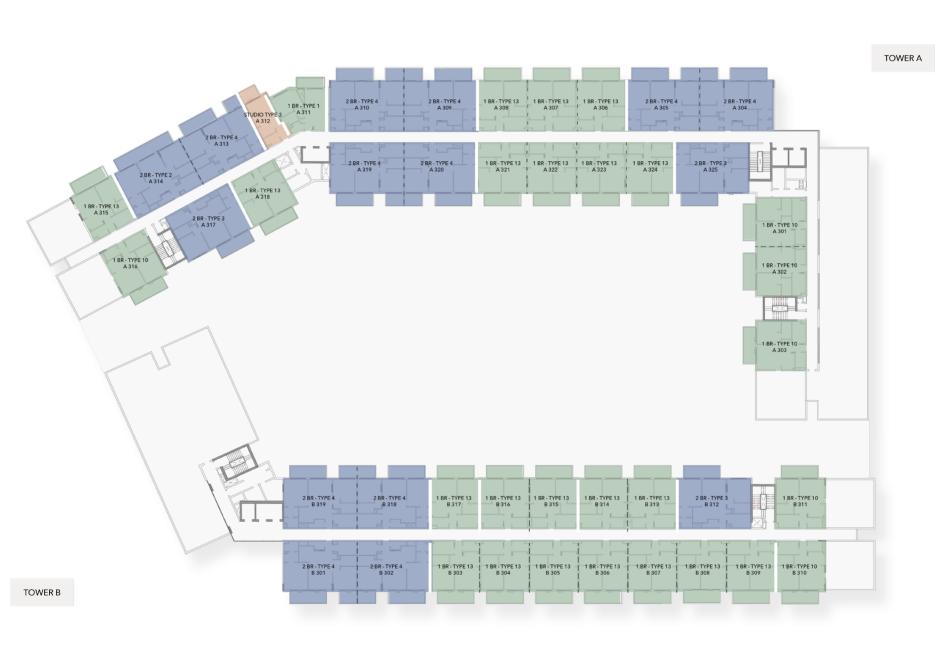

# S Q U A R E R E S I D E N C E S

FLOORPLANS

O A K L E Y

S Q U A R E R E S I D E N C E S

STUDIO TYPE 1 A 002 STUDIO TYPE 1 A 003 STUDIO TYPE 1 A 004 STUDIO TYPE 1 A 005 STUDIO TYPE 1 A 006 STUDIO TYPE 1 A 007 STUDIO TYPE 1 A 008 STUDIO TYPE 1 A 009 STUDIO TYPE 1 A 010 STUDIO TYPE 1 A 011 STUDIO TYPE 1 B 020 TOWER B

TOWER A

GROUND FLOOR PLAN

STUDIOS

1 BEDROOM APARTMENTS





S Q U A R E R E S I D E N C E S

STUDIOS



1 BEDROOM APARTMENTS









S Q U A R E R E S I D E N C E S



3<sup>RD</sup> FLOOR PLAN

STUDIOS

1 BEDROOM APARTMENTS

## OAKLEY SQUARE RESIDENCES

TOWER A



TOWER B

4TH FLOOR PLAN

STUDIOS

1 BEDROOM APARTMENTS











































































































































TO DISCUSS INVESTMENT OPPORTUNITIES, PLEASE CONTACT US:

Phone: +971 4 278 0888 Email: info@ellingtongroup.com

16th & 17th Floor, Burlington Tower, Business Bay, Dubai, UAE, P.O. Box 117500

#### **ELLINGTONPROPERTIES.AE**

Disclaimer: All drawings and dimensions are approximate. Drawings are not to scale and are subject to change without notice. The developer reserves the right to make revisions. The units are taken from the typical floor of the building and columns may vary in size depending on the