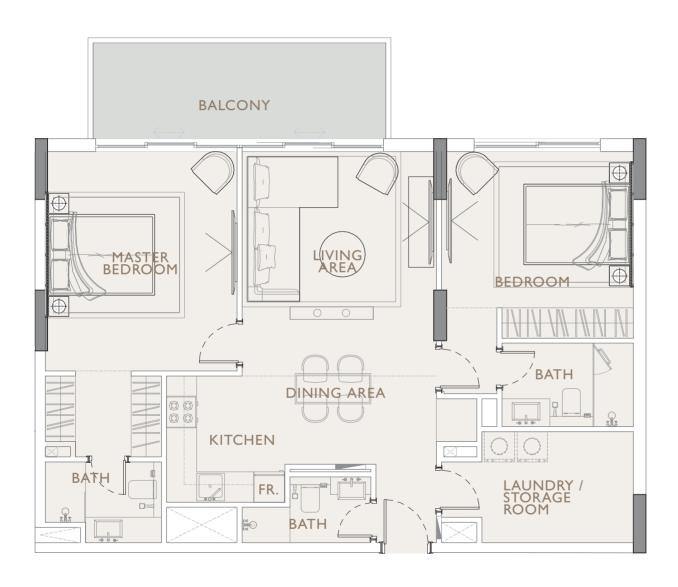

# S Q U A R E R E S I D E N C E S

FLOORPLANS

O A K L E Y

S Q U A R E R E S I D E N C E S

STUDIO TYPE 1 A 002 STUDIO TYPE 1 A 003 STUDIO TYPE 1 A 004 STUDIO TYPE 1 A 005 STUDIO TYPE 1 A 006 STUDIO TYPE 1 A 007 STUDIO TYPE 1 A 008 STUDIO TYPE 1 A 009 STUDIO TYPE 1 A 010 STUDIO TYPE 1 A 011 STUDIO TYPE 1 B 020 TOWER B