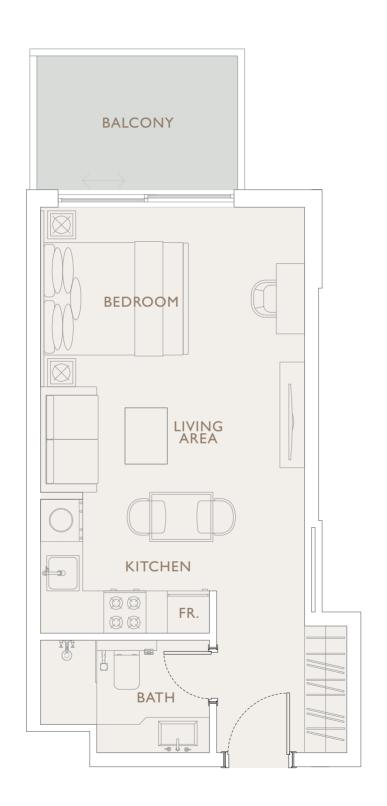

# S Q U A R E R E S I D E N C E S

FLOORPLANS

O A K L E Y

S Q U A R E R E S I D E N C E S

STUDIO TYPE 1 A 002 STUDIO TYPE 1 A 003 STUDIO TYPE 1 A 004 STUDIO TYPE 1 A 005 STUDIO TYPE 1 A 006 STUDIO TYPE 1 A 007 STUDIO TYPE 1 A 008 STUDIO TYPE 1 A 009 STUDIO TYPE 1 A 010 STUDIO TYPE 1 A 011 STUDIO TYPE 1 B 020 TOWER B