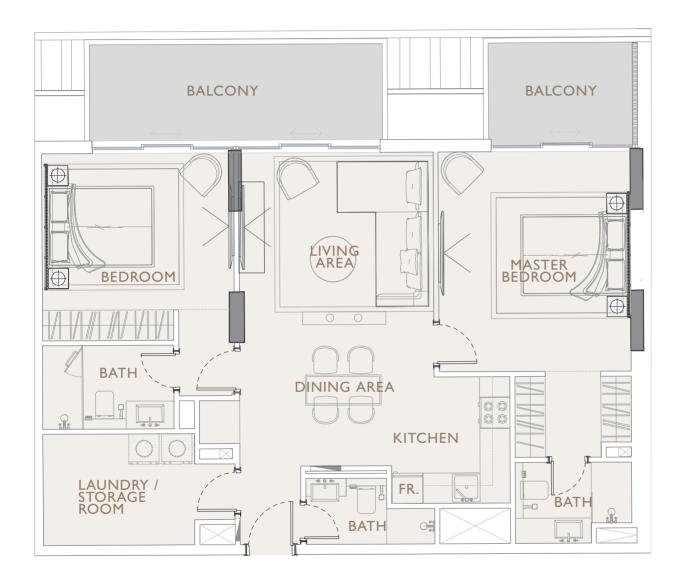

# S Q U A R E R E S I D E N C E S

FLOORPLANS

O A K L E Y

S Q U A R E R E S I D E N C E S

STUDIO TYPE 1 A 002 STUDIO TYPE 1 A 003 STUDIO TYPE 1 A 004 STUDIO TYPE 1 A 005 STUDIO TYPE 1 A 006 STUDIO TYPE 1 A 007 STUDIO TYPE 1 A 008 STUDIO TYPE 1 A 009 STUDIO TYPE 1 A 010 STUDIO TYPE 1 A 011 STUDIO TYPE 1 B 020 TOWER B