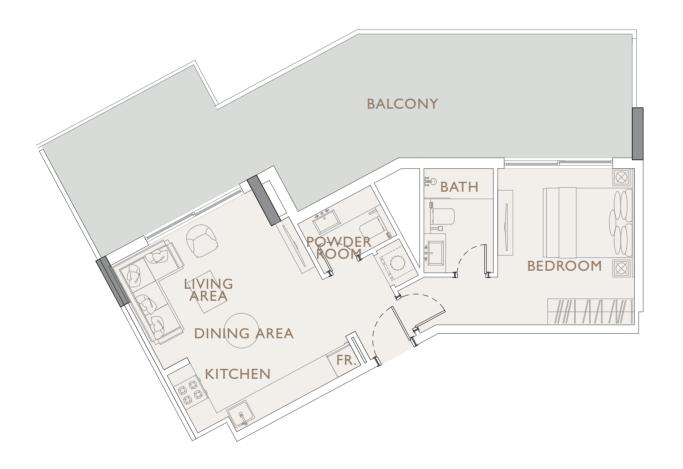

# S Q U A R E R E S I D E N C E S

FLOORPLANS

O A K L E Y

S Q U A R E R E S I D E N C E S

STUDIO TYPE 1 A 002 STUDIO TYPE 1 A 003 STUDIO TYPE 1 A 004 STUDIO TYPE 1 A 005 STUDIO TYPE 1 A 006 STUDIO TYPE 1 A 007 STUDIO TYPE 1 A 008 STUDIO TYPE 1 A 009 STUDIO TYPE 1 A 010 STUDIO TYPE 1 A 011 STUDIO TYPE 1 B 020 TOWER B

TOWER A

GROUND FLOOR PLAN

STUDIOS

1 BEDROOM APARTMENTS

S Q U A R E R E S I D E N C E S

STUDIOS

1 BEDROOM APARTMENTS

S Q U A R E R E S I D E N C E S