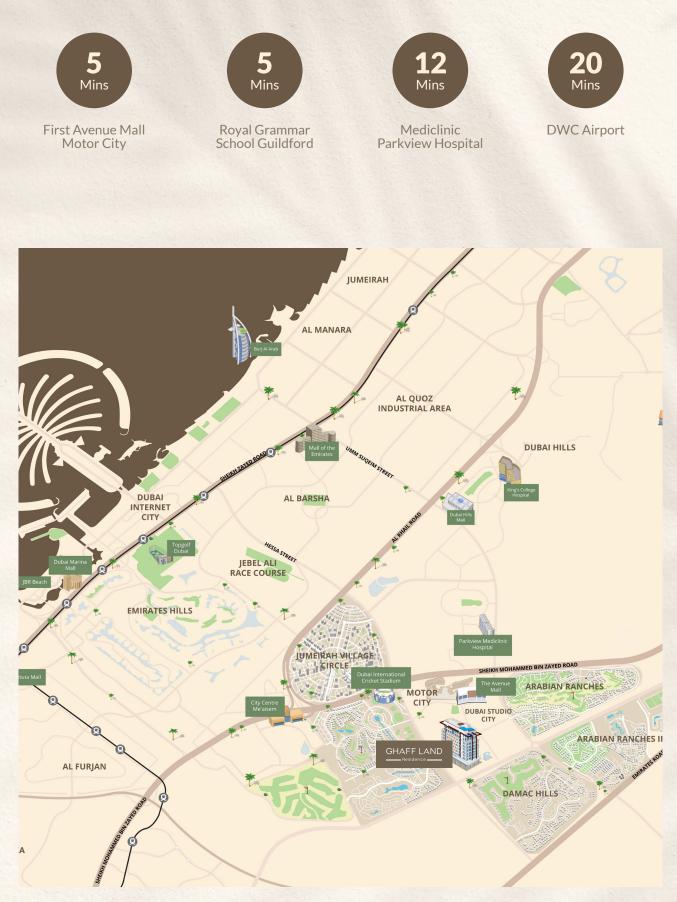

Overview







## **Building Features**

| Building Configuration | Basement + Ground + 8 Floors + Roof                                       |  |
|------------------------|---------------------------------------------------------------------------|--|
| Total No. of Units     | 168 Units                                                                 |  |
| Amenities              | Swimming Pool, Gym, Kids' Play Area & Recreational<br>Multi-purpose Space |  |
| Unit Mix               | Studio, 1-Bedroom, 2-Bedroom & 2-Bedroom Duplex                           |  |

### **Building Facilities**





Breathtaking Infinity Pool



State-of-the-art Gym



Kids Play Area



Recreational Multi-purpose Space



#### **Unmatched Urban Connectivity**



#### **Average Sizes and Prices**

| Units Types      | Average Size  | Average Price               |
|------------------|---------------|-----------------------------|
| Studio           | 454 Sq. Ft.   | (AED 540,141 - 669,842)     |
| 1-Bedroom        | 768 Sq. Ft.   | (AED 793,384 - 1013,387)    |
| 2-Bedroom        | 1,037 Sq. Ft. | (AED 1,050,186 - 1,540,825) |
| 2-Bedroom Duplex | 2,012 Sq. Ft. | (AED 1,920,761 - 2,198,986) |

#### **Completion Date**

Anticipated Completion Date - Q4 2025

#### **Payment Plan**

40% During Construction | 10% On Completion | 50% 2 Years Post Completion

| Instalments       | Time              | Amount     |
|-------------------|-------------------|------------|
| Booking           |                   | AED 30,000 |
| Down Payment      | Within 7 D