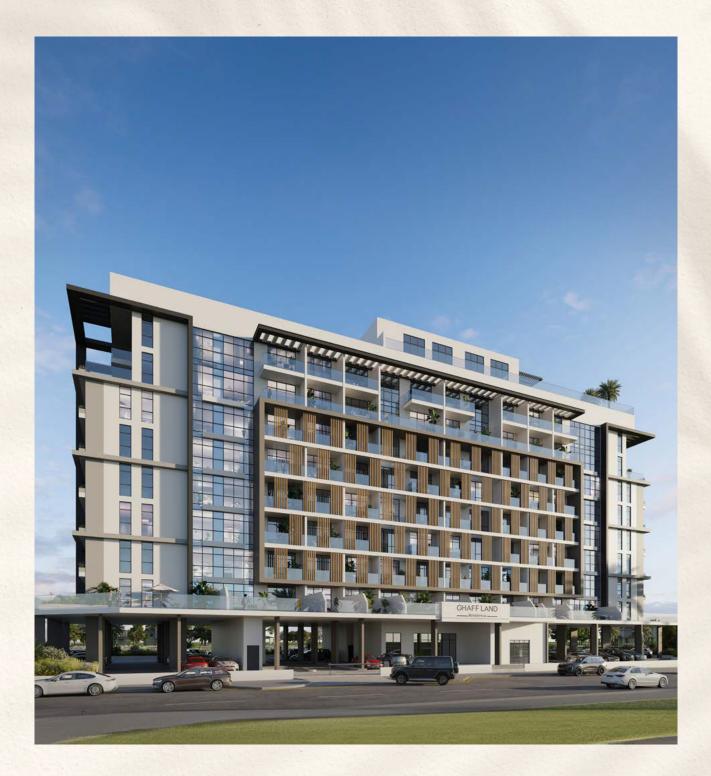

Overview

## **Building Features**

| Building Configuration | Basement + Ground + 8 Floors + Roof                                       |  |
|------------------------|---------------------------------------------------------------------------|--|
| Total No. of Units     | 168 Units                                                                 |  |
| Amenities              | Swimming Pool, Gym, Kids' Play Area & Recreational<br>Multi-purpose Space |  |
| Unit Mix               | Studio, 1-Bedroom, 2-Bedroom & 2-Bedroom Duplex                           |  |

# GHAFF LAND Residence

Developed by

800 REFINE REFINEDUBAI.COM