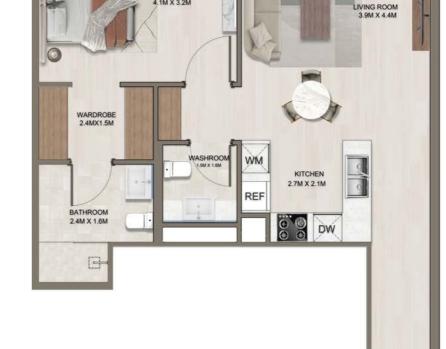

# **KEY SECTION**

**KEY PLAN** 

UNIT AREA: 753 sq.ft.

BALCONY AREA: 94 sq.ft.

TOTAL AREA: 848 sq.ft.

| 1 BEDROOM APARTMENT | TYPE  | B1      |
|---------------------|-------|---------|
| UNITNO. 204 & 219   | Floor | 02 - 08 |

**KEY PLAN** 

BEDROOM 4.1M X 3.2M BALCONY 8 2M X 2 3M