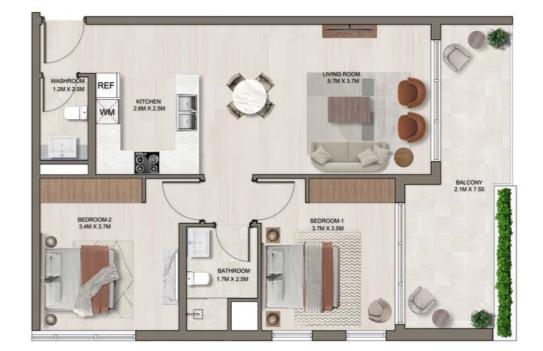

#### UNIT AREA: 673 sq.ft.

BALCONY AREA: 176 sq.ft.

TOTAL AREA: 850 sq.ft.

| 1 BEDROOM APARTMENT |       | С       |
|---------------------|-------|---------|
| UNIT NO. 208 & 215  | Floor | 02 - 08 |

**KEY PLAN** 

BALCONY AREA: 94 sq.ft.

Residence -

UNIT AREA: 638 sq.ft.

All drawings and dimensions are approximate. Drawings are not to scale and are subject to change without notice. The developer reserves the right to make revisions. The units are measured at typical floor in the building and columns may vary in size depending on the floor level. The furnishings and accessories shown are for representation only. The length and width of the Unit and balcony varies depending on which floor and which orientation the unit is located within the building to comply with the building authority regulations. Apartment unit sizes may vary. Actual unit sizes will be reflected on the Sales and Purchase Agreement.

TOTAL AREA: 732 sq.ft.

| 1 BEDROOM APARTMENT          | TYPE <b>D1</b>     |  |
|------------------------------|--------------------|--|
| UNITNO. <b>211 &amp; 212</b> | FLOOR <b>02-08</b> |  |

**KEY PLAN** 