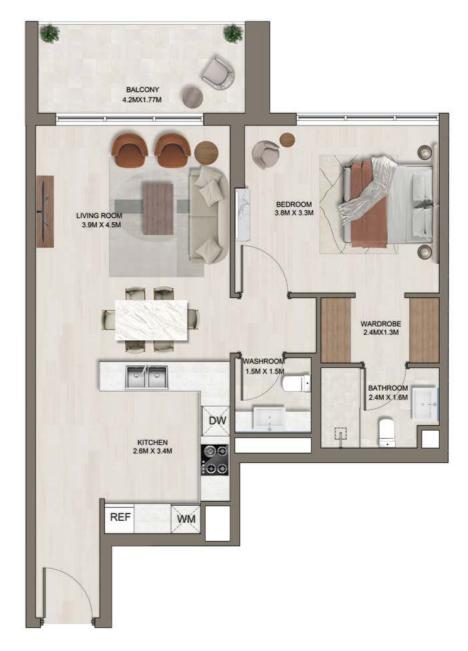

# **KEY SECTION**

**KEY PLAN** 

UNIT AREA: 753 sq.ft.

BALCONY AREA: 94 sq.ft.

TOTAL AREA: 848 sq.ft.

| 1 BEDROOM APARTMENT | TYPE  | B1      |
|---------------------|-------|---------|
| UNITNO. 204 & 219   | Floor | 02 - 08 |

#### UNIT AREA: 673 sq.ft.

BALCONY AREA: 176 sq.ft.

TOTAL AREA: 850 sq.ft.

| 1 BEDROOM APARTMENT |       | С       |
|---------------------|-------|---------|
| UNIT NO. 208 & 215  | Floor | 02 - 08 |

**KEY PLAN** 