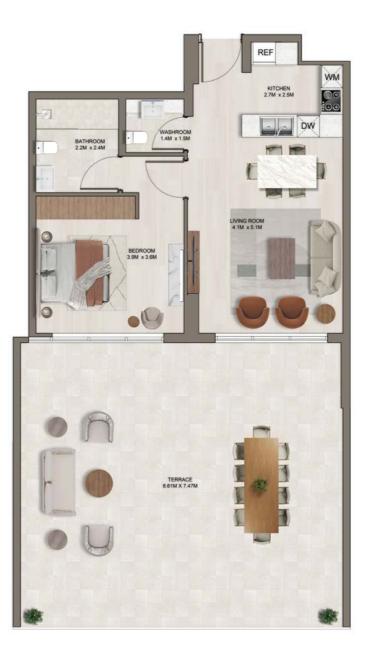

**KEY PLAN** 

UNIT AREA: 673 sq.ft.

BALCONY AREA: 93 sq.ft.

TOTAL AREA: 767 sq.ft.

| 1 BEDROOM APARTMENT          |       | D2      |
|------------------------------|-------|---------|
| UNITNO. <b>311 &amp; 312</b> | Floor | 03 - 06 |