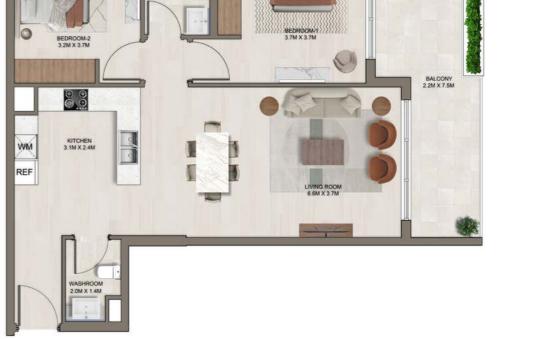

d dimensions are approximate. Drawings are not to scale and are subject to change without notice. The developer reserves the right to make revisions. The units are measured at typical floor in the building and columns may vary in size depending on the floor level. The furnishings and accessories shown are for representation only. The length and width of the Unit and balcony varies depending on which floor and which orientation the unit is located within the building to comply with the building authority regulations. Apartment unit sizes may vary. Actual unit sizes will be reflected on the Sales and Purchase Agreement.

TOTAL AREA: 799 sq.ft.

| 2 BEDROOM APARTMENTS | TYPE  | Α       |
|----------------------|-------|---------|
| UNIT NO. 205 & 218   | Floor | 02 - 08 |





**KEY PLAN** 



#### UNIT AREA: 857 sq.ft.

BALCONY AREA: 179 sq.ft.

TOTAL AREA: 1036 sq.ft.



|   | 2 BEDROOM APARTMENTS | TYPE  | В       |
|---|----------------------|-------|---------|
| l | UNITNO. 207 & 216    | FLOOR | 02 - 08 |





**KEY PLAN** 



BALCONY AREA: 179 sq.ft.













**KEY PLAN** 



UNIT AREA: 389 sq.ft.

BALCONY AREA: 84 sq.ft.

TOTAL AREA: 473 sq.ft.









**KEY PLAN** 

### UNIT AREA: 406 sq.ft.

BALCONY AREA: 88 sq.ft.

TOTAL AREA: 495 sq.ft.





| STUDIO                       | TYPE C  |         |
|------------------------------|---------|---------|
| UNITNO. <b>206 &amp; 217</b> | FLOOR 0 | 02 - 08 |







**KEY PLAN** 



BALCONY AREA: 83 sq.ft.

TOTAL AREA: 453 sq.ft.



| STUDIO                       |       | D     |
|------------------------------|-------|-