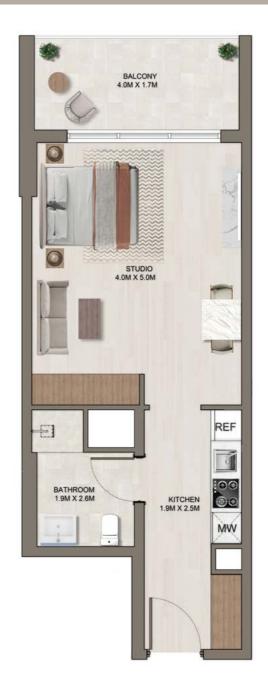

comply with the building authority regulations. Apartment unit sizes may vary. Actual unit sizes will be reflected on the Sales and Purchase Agreement.

TOTAL AREA: 799 sq.ft.

| 2 BEDROOM APARTMENTS | TYPE  | Α       |
|----------------------|-------|---------|
| UNIT NO. 205 & 218   | Floor | 02 - 08 |





**KEY PLAN** 



#### UNIT AREA: 857 sq.ft.

BALCONY AREA: 179 sq.ft.

TOTAL AREA: 1036 sq.ft.



|   | 2 BEDROOM APARTMENTS | TYPE  | В       |
|---|----------------------|-------|---------|
| l | UNITNO. 207 & 216    | FLOOR | 02 - 08 |





**KEY PLAN** 



BALCONY AREA: 179 sq.ft.













**KEY PLAN** 



UNIT AREA: 389 sq.ft.

BALCONY AREA: 84 sq.ft.

TOTAL AREA: 473 sq.ft.









**KEY PLAN** 

### UNIT AREA: 406 sq.ft.

BALCONY AREA: 88 sq.ft.

TOTAL AREA: 495 sq.ft.





| STUDIO                       | TYPE C  |         |
|------------------------------|---------|---------|
| UNITNO. <b>206 &amp; 217</b> | FLOOR 0 | 02 - 08 |







**KEY PLAN** 



BALCONY AREA: 83 sq.ft.

TOTAL AREA: 453 sq.ft.



| STUDIO                       |       | D     |
|------------------------------|-------|-------|
| UNITNO. <b>219 &amp; 214</b> | Floor | 02-08 |
|                              |       |       |





**KEY PLAN** 



UNIT AREA: 349 sq.ft.

BALCONY AREA: 87 sq.ft.

TOTAL AREA: 436 sq.ft.



| STUDIO             |       | E       |
|--------------------|-------|---------|
| UNIT NO. 210 & 213 | FLOOR | 02 - 08 |





**KEY PLAN** 

BALCONY AREA: 83 sq.ft.





UNIT AREA: 334 sq.ft.

All drawings and dimensions are approximate. Drawings are not to scale and ar