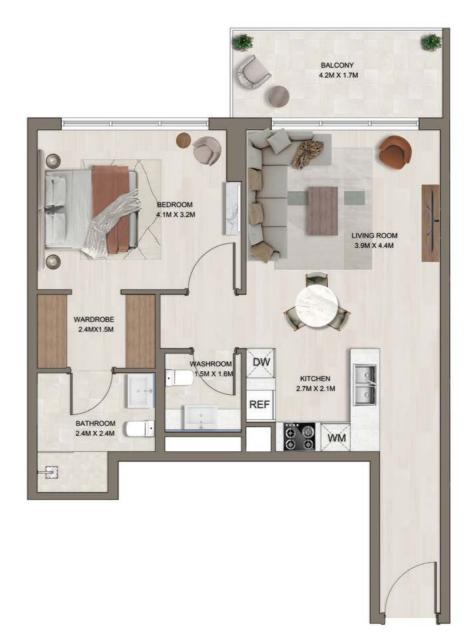

# **KEY SECTION**

**KEY PLAN** 

UNIT AREA: 753 sq.ft.

BALCONY AREA: 94 sq.ft.

TOTAL AREA: 848 sq.ft.

| 1 BEDROOM APARTMENT | TYPE  | B1      |
|---------------------|-------|---------|
| UNITNO. 204 & 219   | Floor | 02 - 08 |

**KEY PLAN** 

BEDROOM 4.1M X 3.2M BALCONY 8 2M X 2 3M

#### UNIT AREA: 673 sq.ft.

BALCONY AREA: 176 sq.ft.

TOTAL AREA: 850 sq.ft.

| 1 BEDROOM APARTMENT |       | С       |
|---------------------|-------|---------|
| UNIT NO. 208 & 215  | Floor | 02 - 08 |

**KEY PLAN** 