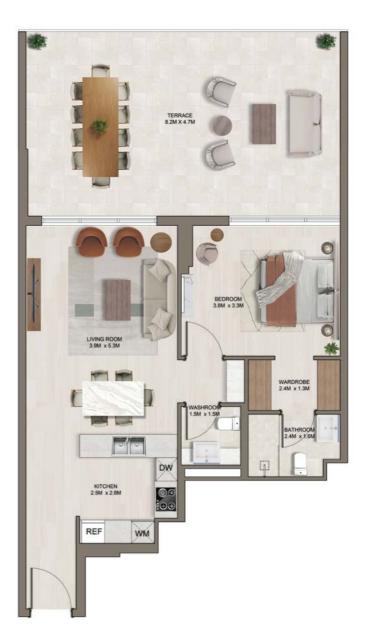

#### UNIT AREA: 589 sq.ft.

BALCONY AREA: 88 sq.ft.

TOTAL AREA: 677 sq.ft.

| 3 BEDROOM APARTMENTS |  |
|----------------------|--|
|----------------------|--|

UNIT NO. 715 & 706 FLOOR 07 & 08

В

**KEY SECTION** 

7TH FLOOR - LOWER PLAN

**KEY PLAN** 

BALCONY AREA: 678 sq.ft.

TOTAL AREA: 2446 sq.ft.