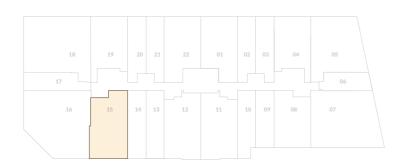

UNIT AREA: 349 sq.ft.

BALCONY AREA: 352 sq.ft.

TOTAL AREA: 701 sq.ft.

**KEY PLAN** 

BALCONY AREA: 211 sq.ft.

TOTAL AREA: 581 sq.ft.

| 1 BEDROOM APARTMENT | TYPE  | B2    |
|---------------------|-------|-------|
| UNIT NO. 304 & 319  | FLOOR | 03-06 |

**KEY PLAN** 

UNIT AREA: 673 sq.ft.

BALCONY AREA: 93 sq.ft.

TOTAL AREA: 767 sq.ft.

| 1 BEDROOM APARTMENT          |       | D2      |
|------------------------------|-------|---------|
| UNITNO. <b>311 &amp; 312</b> | Floor | 03 - 06 |