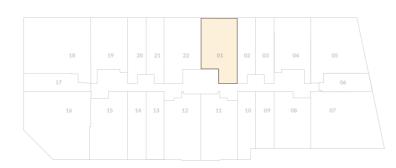

| 1 BEDROOM APARTMENT |       | А  |  |
|---------------------|-------|----|--|
| UNITNO. <b>101</b>  | Floor | 01 |  |

**KEY PLAN** 

UNIT AREA: 753 sq.ft.

BALCONY AREA: 440 sq.ft.

TOTAL AREA: 1193 sq.ft.