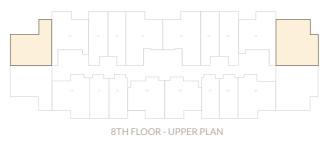

7TH FLOOR - LOWER PLAN

**KEY PLAN** 

BALCONY AREA: 678 sq.ft.

TOTAL AREA: 2446 sq.ft.

# **LOWER FLOOR PLAN**

**UPPER FLOOR PLAN** 

| 3 BEDROOM APARTMENTS |  |
|----------------------|--|
|----------------------|--|

UNIT NO. 716 & 705 FLOOR 07 & 08

Α

**KEY SECTION** 

7TH FLOOR - LOWER PLAN

**KEY PLAN** 