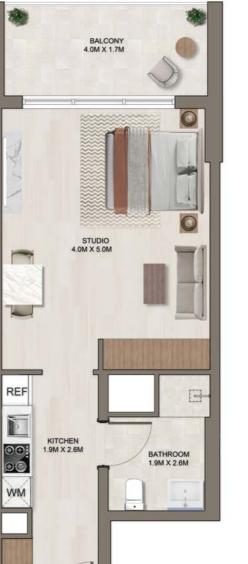

**KEY PLAN** 

BALCONY AREA: 179 sq.ft.

**KEY PLAN** 

UNIT AREA: 389 sq.ft.

BALCONY AREA: 84 sq.ft.

TOTAL AREA: 473 sq.ft.

**KEY PLAN** 

### UNIT AREA: 406 sq.ft.

BALCONY AREA: 88 sq.ft.

TOTAL AREA: 495 sq.ft.

| STUDIO                       | TYPE C  |         |
|------------------------------|---------|---------|
| UNITNO. <b>206 &amp; 217</b> | FLOOR 0 | 02 - 08 |