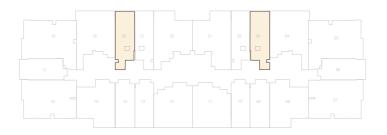

ries depending on which floor and which orientation the unit is located within the building to comply with the building authority regulations. Apartment unit sizes may vary. Actual unit sizes will be reflected on the Sales and Purchase Agreement.

TOTAL AREA: 799 sq.ft.

| 2 BEDROOM APARTMENTS | TYPE  | Α       |
|----------------------|-------|---------|
| UNIT NO. 205 & 218   | Floor | 02 - 08 |





**KEY PLAN** 



#### UNIT AREA: 857 sq.ft.

BALCONY AREA: 179 sq.ft.

TOTAL AREA: 1036 sq.ft.



|   | 2 BEDROOM APARTMENTS | TYPE  | В       |
|---|----------------------|-------|---------|
| l | UNITNO. 207 & 216    | FLOOR | 02 - 08 |





**KEY PLAN** 



BALCONY AREA: 179 sq.ft.













**KEY PLAN** 



UNIT AREA: 389 sq.ft.

BALCONY AREA: 84 sq.ft.

TOTAL AREA: 473 sq.ft.









**KEY PLAN** 

### UNIT AREA: 406 sq.ft.

BALCONY AREA: 88 sq.ft.

TOTAL AREA: 495 sq.ft.





| STUDIO                       | TYPE C  |         |
|------------------------------|---------|---------|
| UNITNO. <b>206 &amp; 217</b> | FLOOR 0 | 02 - 08 |







**KEY PLAN** 



BALCONY AREA: 83 sq.ft.

TOTAL AREA: 453 sq.ft.



| STUDIO                       |       | D     |
|------------------------------|-------|-------|
| UNITNO. <b>219 &amp; 214</b> | Floor | 02-08 |
|                              |       |       |





**KEY PLAN** 



UNIT AREA: 349 sq.ft.

BALCONY AREA: 87 sq.ft.

TOTAL AREA: 436 sq.ft.



| STUDIO             |       | E       |
|--------------------|-------|---------|
| UNIT NO. 210 & 213 | FLOOR | 02 - 08 |





**KEY PLAN** 

BALCONY AREA: 83 sq.ft.





UNIT