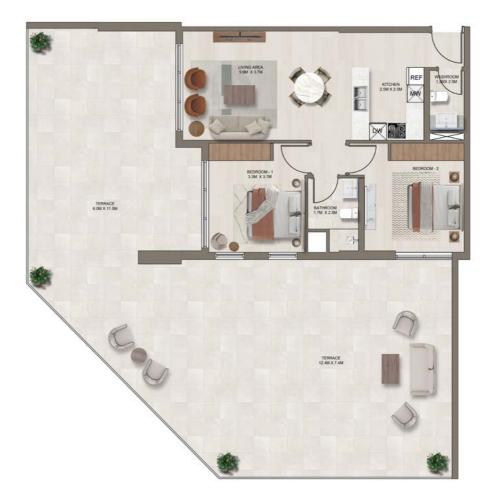

| 1 BEDROOM APARTMENT          | TYPE <b>B</b>   |
|------------------------------|-----------------|
| UNITNO. <b>119 &amp; 104</b> | FLOOR <b>01</b> |

**KEY PLAN** 

UNIT AREA: 673 sq.ft.

BALCONY AREA: 440 sq.ft.

TOTAL AREA: 1114 sq.ft.

| 1 BEDROOM APARTMENT |       | С  |  |
|---------------------|-------|----|--|
| UNITNO. <b>108</b>  | FLOOR | 01 |  |

**KEY PLAN** 

BALCONY AREA: 485 sq.ft.

UNIT AREA: 638 sq.ft.