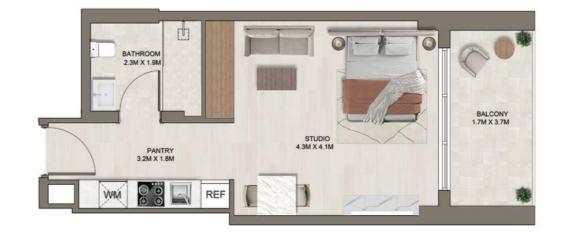

**KEY PLAN** 

UNIT AREA: 349 sq.ft.

BALCONY AREA: 231 sq.ft.

TOTAL AREA: 580 sq.ft.

| STUDIO             | TYPE <b>E</b>   |
|--------------------|-----------------|
| UNITNO. <b>110</b> | FLOOR <b>01</b> |

**KEY PLAN** 

UNIT AREA: 334 sq.ft.

BALCONY AREA: 311 sq.ft.

TOTAL AREA: 645 sq.ft.

| STUDIO             | TYPE <b>F</b>   |
|--------------------|-----------------|
| UNITNO. <b>113</b> | FLOOR <b>01</b> |