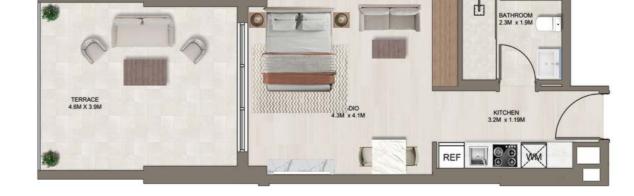

**KEY PLAN** 

BALCONY AREA: 83 sq.ft.

TOTAL AREA: 453 sq.ft.

| STUDIO                       |       | D     |
|------------------------------|-------|-------|
| UNITNO. <b>219 &amp; 214</b> | Floor | 02-08 |
|                              |       |       |

**KEY PLAN** 

UNIT AREA: 349 sq.ft.

BALCONY AREA: 87 sq.ft.

TOTAL AREA: 436 sq.ft.

| STUDIO             |       | E       |
|--------------------|-------|---------|
| UNIT NO. 210 & 213 | FLOOR | 02 - 08 |