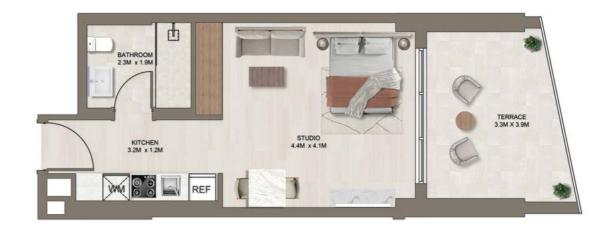

**KEY PLAN** 

UNIT AREA: 406 sq.ft.

BALCONY AREA: 225 sq.ft.

TOTAL AREA: 632 sq.ft.

**KEY PLAN** 

BALCONY AREA: 137 sq.ft.

TOTAL AREA: 508 sq.ft.

| STUDIO              | TYPE  | D  |
|---------------------|-------|----|
| UNIT NO. <b>109</b> | Floor | 01 |

**KEY PLAN** 

UNIT AREA: 349 sq.ft.

BALCONY AREA: 231 sq.ft.

TOTAL AREA: 580 sq.ft.

| STUDIO             | TYPE <b>E</b>   |
|--------------------|-----------------|
| UNITNO. <b>110</b> | FLOOR <b>01</b> |