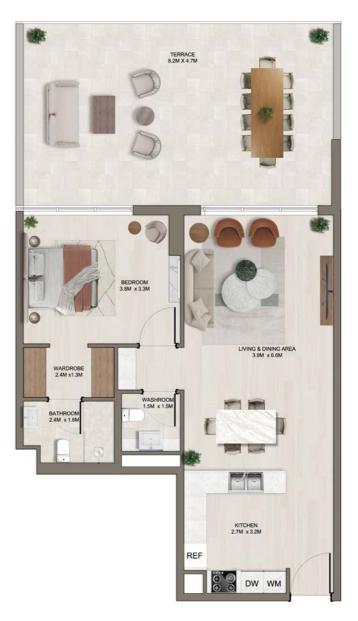

| 1 BEDROOM APARTMENT |       | А  |  |
|---------------------|-------|----|--|
| UNITNO. <b>101</b>  | Floor | 01 |  |

**KEY PLAN** 

UNIT AREA: 753 sq.ft.

BALCONY AREA: 440 sq.ft.

TOTAL AREA: 1193 sq.ft.