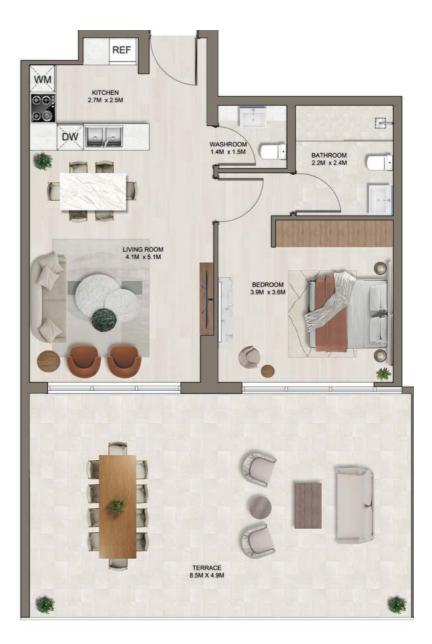

#### UNIT AREA: 673 sq.ft.

BALCONY AREA: 176 sq.ft.

TOTAL AREA: 850 sq.ft.

| 1 BEDROOM APARTMENT |       | С       |
|---------------------|-------|---------|
| UNIT NO. 208 & 215  | Floor | 02 - 08 |

**KEY PLAN** 

BALCONY AREA: 94 sq.ft.

Residence -

UNIT AREA: 638 sq.ft.

All drawings and dimensions are approximate. Drawings are not to scale and are subject to change without notice. The developer reserves the right to make revisions. The units are measured at typical floor in the building and columns may vary in size depending on the floor level. The furnishings and accessories shown are for representation only. The length and width of the Unit and balcony varies depending on which floor and which orientation the unit is located within the building to comply with the building authority regulations. Apartment unit sizes may vary. Actual unit sizes will be reflected on the Sales and Purchase Agreement.