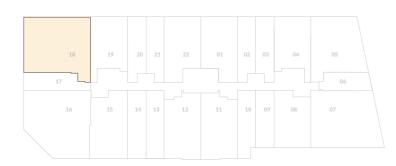

| 1 BEDROOM APARTMENT |       | А  |  |
|---------------------|-------|----|--|
| UNITNO. <b>101</b>  | Floor | 01 |  |

**KEY PLAN** 

UNIT AREA: 753 sq.ft.

BALCONY AREA: 440 sq.ft.

TOTAL AREA: 1193 sq.ft.