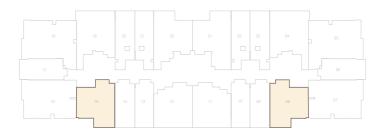

# **KEY SECTION**

**KEY PLAN** 

UNIT AREA: 753 sq.ft.

BALCONY AREA: 94 sq.ft.

TOTAL AREA: 848 sq.ft.

| 1 BEDROOM APARTMENT | TYPE  | B1      |
|---------------------|-------|---------|
| UNITNO. 204 & 219   | Floor | 02 - 08 |