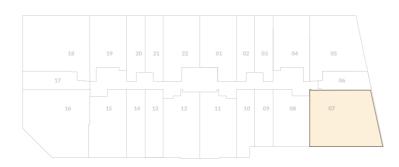

#### UNIT AREA: 589 sq.ft.

BALCONY AREA: 88 sq.ft.

TOTAL AREA: 677 sq.ft.

| 3 BEDROOM APARTMENTS |  |
|----------------------|--|
|----------------------|--|

UNIT NO. 715 & 706 FLOOR 07 & 08

В

**KEY SECTION** 

7TH FLOOR - LOWER PLAN

**KEY PLAN** 

BALCONY AREA: 678 sq.ft.

TOTAL AREA: 2446 sq.ft.