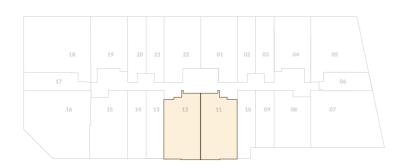

#### UNIT AREA: 589 sq.ft.

BALCONY AREA: 88 sq.ft.

TOTAL AREA: 677 sq.ft.

| 3 BEDROOM APARTMENTS |  |
|----------------------|--|
|----------------------|--|

UNIT NO. 715 & 706 FLOOR 07 & 08

В

**KEY SECTION** 