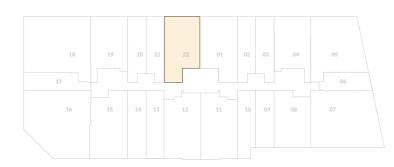

#### UNIT AREA: 589 sq.ft.

BALCONY AREA: 88 sq.ft.

TOTAL AREA: 677 sq.ft.

| 3 BEDROOM APARTMENTS |  |
|----------------------|--|
|----------------------|--|

UNIT NO. 715 & 706 FLOOR 07 & 08

В

**KEY SECTION** 

7TH FLOOR - LOWER PLAN

**KEY PLAN** 

BALCONY AREA: 678 sq.ft.

TOTAL AREA: 2446 sq.ft.