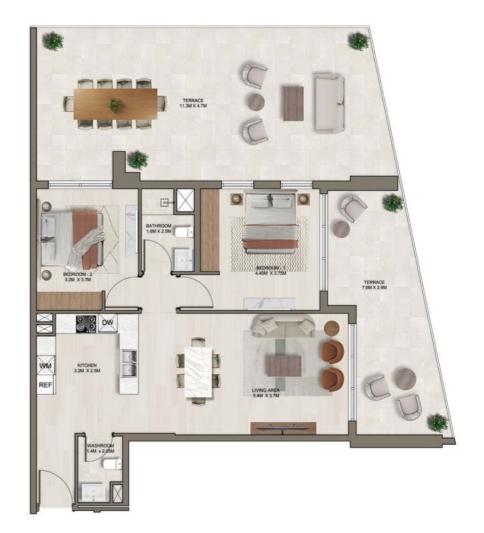

#### UNIT AREA: 589 sq.ft.

BALCONY AREA: 88 sq.ft.

TOTAL AREA: 677 sq.ft.

| 3 BEDROOM APARTMENTS |  |
|----------------------|--|
|----------------------|--|

UNIT NO. 715 & 706 FLOOR 07 & 08

В

**KEY SECTION** 

7TH FLOOR - LOWER PLAN

**KEY PLAN** 

BALCONY AREA: 678 sq.ft.

TOTAL AREA: 2446 sq.ft.