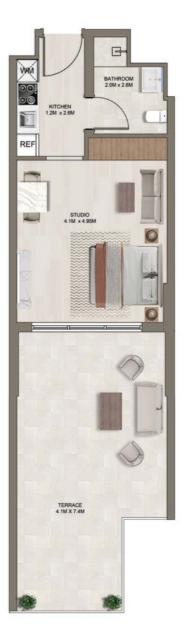

**KEY PLAN** 

UNIT AREA: 334 sq.ft.

BALCONY AREA: 311 sq.ft.

TOTAL AREA: 645 sq.ft.

| STUDIO             | TYPE <b>F</b>   |
|--------------------|-----------------|
| UNITNO. <b>113</b> | FLOOR <b>01</b> |