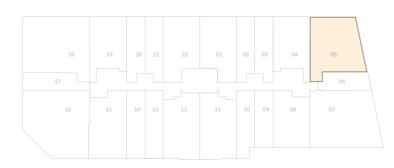

#### UNIT AREA: 589 sq.ft.

BALCONY AREA: 88 sq.ft.

TOTAL AREA: 677 sq.ft.

| 3 BEDROOM APARTMENTS |  |
|----------------------|--|
|----------------------|--|

UNIT NO. 715 & 706 FLOOR 07 & 08

В

**KEY SECTION** 

7TH FLOOR - LOWER PLAN

**KEY PLAN** 

BALCONY AREA: 678 sq.ft.

TOTAL AREA: 2446 sq.ft.