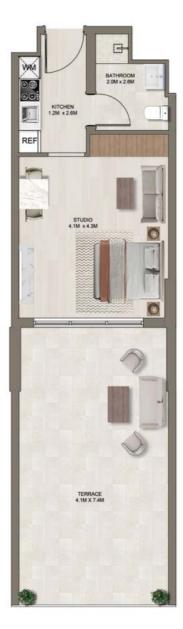

**KEY PLAN** 

UNIT AREA: 334 sq.ft.

BALCONY AREA: 335 sq.ft.

TOTAL AREA: 669 sq.ft.

| STUDIO             |       | G  |
|--------------------|-------|----|
| UNITNO. <b>114</b> | Floor | 01 |

**KEY PLAN** 

UNIT AREA: 349 sq.ft.

BALCONY AREA: 352 sq.ft.

TOTAL AREA: 701 sq.ft.

**KEY PLAN** 

BALCONY AREA: 211 sq.ft.

TOTAL AREA: 581 sq.ft.

| 1 BEDROOM APARTMENT | TYPE  | B2    |
|---------------------|-------|-------|
| UNIT NO. 304 & 319  | FLOOR | 03-06 |