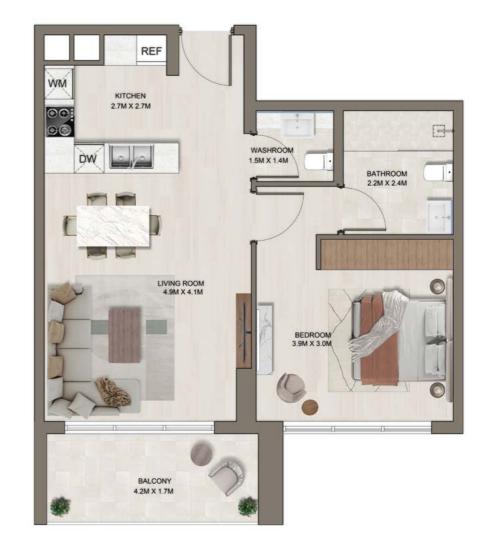

AREA: 2770 sq.ft.



**LOWER FLOOR PLAN** 



**UPPER FLOOR PLAN** 



| 1 BEDROOM APARTMENT | TYPE | Α |
|---------------------|------|---|
|                     |      |   |

UNIT NO. 201 FLOOR 02-08

 RF
 SF

 0
 7

 0
 5

 0
 5

 0
 3

 0
 2

# **KEY SECTION**



**KEY PLAN** 



UNIT AREA: 753 sq.ft.

BALCONY AREA: 94 sq.ft.

TOTAL AREA: 848 sq.ft.



| 1 BEDROOM APARTMENT | TYPE  | B1      |
|---------------------|-------|---------|
| UNITNO. 204 & 219   | Floor | 02 - 08 |





**KEY PLAN** 



BEDROOM 4.1M X 3.2M BALCONY 8 2M X 2 3M

#### UNIT AREA: 673 sq.ft.

BALCONY AREA: 176 sq.ft.

TOTAL AREA: 850 sq.ft.



| 1 BEDROOM APARTMENT |       | С       |
|---------------------|-------|---------|
| UNIT NO. 208 & 215  | Floor | 02 - 08 |





**KEY PLAN** 

BALCONY AREA: 94 sq.ft.





Residence -

UNIT AREA: 638 sq.ft.

All drawings and dimensions are approximate. Drawings are not to scale and are subject to change without notice. The developer reserves the right to make revisions. The units are measured at typical floor in the building and columns may vary in size depending on the floor level. The furnishings and accessories shown are for representation only. The length and width of the Unit and balcony varies depending on which floor and which orientation the unit is located within the building to comply with the building authority regulations. Apartment unit sizes may vary. Actual unit sizes will be reflected on the Sales and Purchase Agreement.

TOTAL AREA: 732 sq.ft.

| 1 BEDROOM APARTMENT          | TYPE <b>D1</b>     |  |
|------------------------------|-----