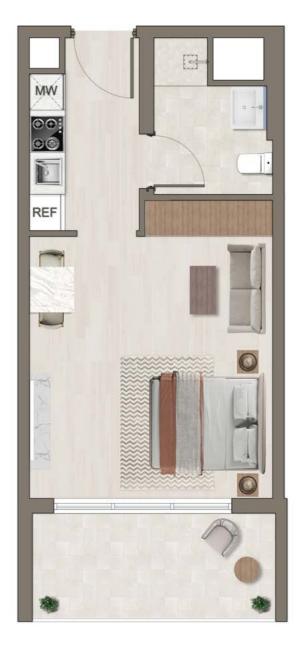

#### UNIT AREA: 857 sq.ft.

BALCONY AREA: 1294 sq.ft.

TOTAL AREA: 2152 sq.ft.

| STUDIO                        | TYPE A          |
|-------------------------------|-----------------|
| UNIT NO. <b>102 &amp; 121</b> | FLOOR <b>01</b> |

**KEY PLAN** 

UNIT AREA: 389 sq.ft.

BALCONY AREA: 215 sq.ft.

TOTAL AREA: 604 sq.ft.

| STUDIO                        | TYPE <b>B</b>   |  |
|-------------------------------|-----------------|--|
| UNIT NO. <b>103 &amp; 120</b> | FLOOR <b>01</b> |  |