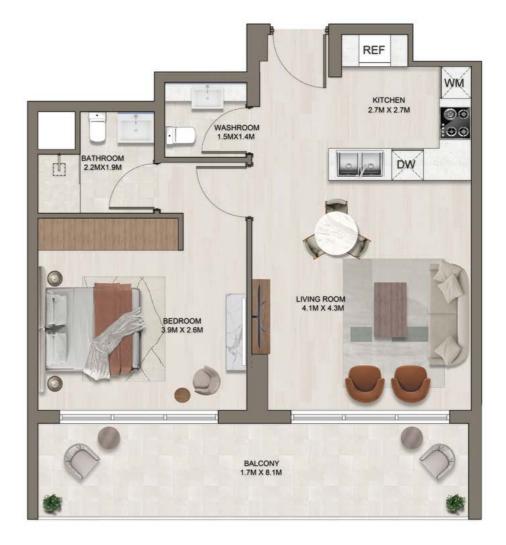

| 1 BEDROOM APARTMENT          | TYPE <b>B</b>   |
|------------------------------|-----------------|
| UNITNO. <b>119 &amp; 104</b> | FLOOR <b>01</b> |

**KEY PLAN** 

UNIT AREA: 673 sq.ft.

BALCONY AREA: 440 sq.ft.

TOTAL AREA: 1114 sq.ft.

| 1 BEDROOM APARTMENT |       | С  |  |
|---------------------|-------|----|--|
| UNITNO. <b>108</b>  | FLOOR | 01 |  |

**KEY PLAN** 

BALCONY AREA: 485 sq.ft.

UNIT AREA: 638 sq.ft.