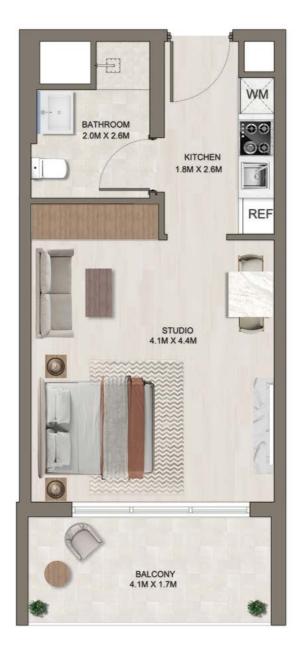

UNIT AREA: 349 sq.ft.

BALCONY AREA: 352 sq.ft.

TOTAL AREA: 701 sq.ft.

**KEY PLAN** 

BALCONY AREA: 211 sq.ft.

TOTAL AREA: 581 sq.ft.

| 1 BEDROOM APARTMENT | TYPE  | B2    |
|---------------------|-------|-------|
| UNIT NO. 304 & 319  | FLOOR | 03-06 |

**KEY PLAN** 

UNIT AREA: 673 sq.ft.

BALCONY AREA: 93 sq.ft.

TOTAL AREA: 767 sq.ft.

| 1 BEDROOM APARTMENT          |       | D2      |
|------------------------------|-------|---------|
| UNITNO. <b>311 &amp; 312</b> | Floor | 03 - 06 |