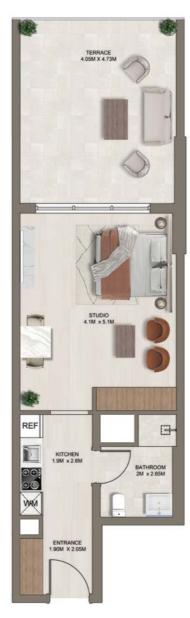

**KEY PLAN** 

BALCONY AREA: 83 sq.ft.

TOTAL AREA: 453 sq.ft.

| STUDIO                       |       | D     |
|------------------------------|-------|-------|
| UNITNO. <b>219 &amp; 214</b> | Floor | 02-08 |
|                              |       |       |

**KEY PLAN** 

UNIT AREA: 349 sq.ft.

BALCONY AREA: 87 sq.ft.

TOTAL AREA: 436 sq.ft.

| STUDIO             |       | E       |
|--------------------|-------|---------|
| UNIT NO. 210 & 213 | FLOOR | 02 - 08 |