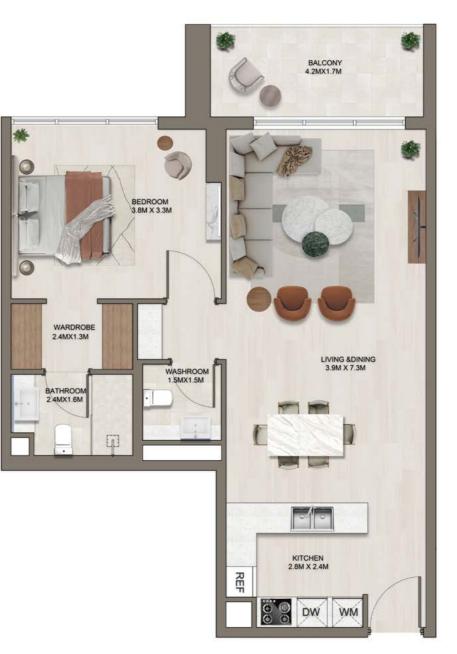

| 1 BEDROOM APARTMENT |       | А  |  |
|---------------------|-------|----|--|
| UNITNO. <b>101</b>  | Floor | 01 |  |

**KEY PLAN** 

UNIT AREA: 753 sq.ft.

BALCONY AREA: 440 sq.ft.

TOTAL AREA: 1193 sq.ft.