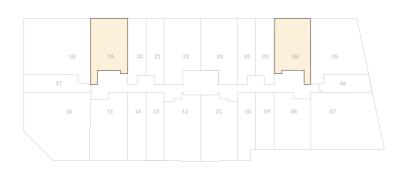

**KEY PLAN** 

UNIT AREA: 673 sq.ft.

BALCONY AREA: 93 sq.ft.

TOTAL AREA: 767 sq.ft.

| 1 BEDROOM APARTMENT          |       | D2      |
|------------------------------|-------|---------|
| UNITNO. <b>311 &amp; 312</b> | Floor | 03 - 06 |

# **KEY SECTION**

**KEY PLAN** 

UNIT AREA: 753 sq.ft.

BALCONY AREA: 94 sq.ft.

TOTAL AREA: 848 sq.ft.

| 1 BEDROOM APARTMENT | TYPE  | B1      |
|---------------------|-------|---------|
| UNITNO. 204 & 219   | Floor | 02 - 08 |