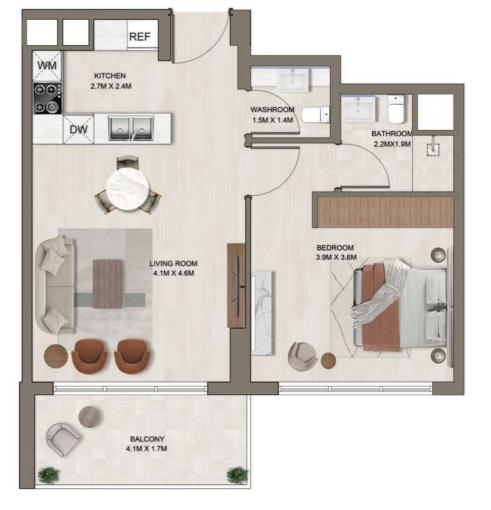

------|
| UNITNO. <b>113</b> | FLOOR <b>01</b> |





**KEY PLAN** 



UNIT AREA: 334 sq.ft.

BALCONY AREA: 335 sq.ft.

TOTAL AREA: 669 sq.ft.



| STUDIO             |       | G  |
|--------------------|-------|----|
| UNITNO. <b>114</b> | Floor | 01 |





**KEY PLAN** 



UNIT AREA: 349 sq.ft.

BALCONY AREA: 352 sq.ft.

TOTAL AREA: 701 sq.ft.









**KEY PLAN** 



BALCONY AREA: 211 sq.ft.

TOTAL AREA: 581 sq.ft.



| 1 BEDROOM APARTMENT | TYPE  | B2    |
|---------------------|-------|-------|
| UNIT NO. 304 & 319  | FLOOR | 03-06 |





**KEY PLAN** 



UNIT AREA: 673 sq.ft.

BALCONY AREA: 93 sq.ft.

TOTAL AREA: 767 sq.ft.



| 1 BEDROOM APARTMENT          |       | D2      |
|------------------------------|-------|---------|
| UNITNO. <b>311 &amp; 312</b> | Floor | 03 - 06 |







#### UNIT AREA: 589 sq.ft.

BALCONY AREA: 88 sq.ft.

TOTAL AREA: 677 sq.ft.



| 3 BEDROOM APARTMENTS |  |
|----------------------|--|
|----------------------|--|

UNIT NO. 715 & 706 FLOOR 07 & 08



В

**KEY SECTION** 



7TH FLOOR - LOWER PLAN



**KEY PLAN** 



BALCONY AREA: 678 sq.ft.

TOTAL AREA: 2446 sq.ft.



# **LOWER FLOOR PLAN**



**UPPER FLOOR PLAN** 



| 3 BEDROOM APARTMENTS |  |
|----------------------|--|
|----------------------|--|

UNIT NO. 716 & 705 FLOOR 07 & 08



Α

**KEY SECTION** 



7TH FLOOR - LOWER PLAN



**KEY PLAN** 



BALCONY AREA: 680 sq.ft.

TOTAL AREA: 2770 sq.ft.



**LOWER FLOOR PLAN** 



**UPPER FLOOR PLAN** 



| 1 BEDROOM APARTMENT | TYPE | Α |
|---------------------|------|---|
|                     |      |   |

UNIT NO. 201 FLOOR 02-08

 RF
 S