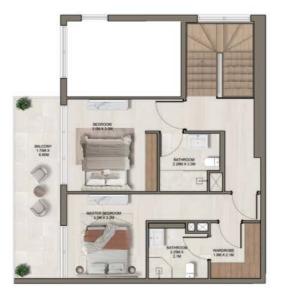

#### UNIT AREA: 589 sq.ft.

BALCONY AREA: 88 sq.ft.

TOTAL AREA: 677 sq.ft.

| 3 BEDROOM APARTMENTS |  |
|----------------------|--|
|----------------------|--|

UNIT NO. 715 & 706 FLOOR 07 & 08

В

**KEY SECTION** 

# **LOWER FLOOR PLAN**

**UPPER FLOOR PLAN** 

| 3 BEDROOM APARTMENTS |  |
|----------------------|--|
|----------------------|--|

UNIT NO. 716 & 705 FLOOR 07 & 08

Α

**KEY SECTION** 

7TH FLOOR - LOWER PLAN

**KEY PLAN** 