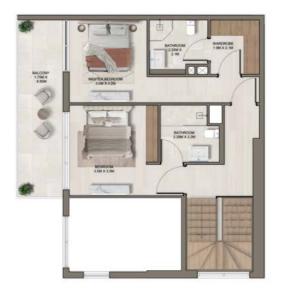

# **LOWER FLOOR PLAN**

**UPPER FLOOR PLAN** 

| 3 BEDROOM APARTMENTS |  |
|----------------------|--|
|----------------------|--|

UNIT NO. 716 & 705 FLOOR 07 & 08

Α

**KEY SECTION** 

7TH FLOOR - LOWER PLAN

**KEY PLAN** 

BALCONY AREA: 680 sq.ft.

TOTAL AREA: 2770 sq.ft.

**LOWER FLOOR PLAN** 

**UPPER FLOOR PLAN** 

| 1 BEDROOM APARTMENT | TYPE | Α |
|---------------------|------|---|
|                     |      |   |

UNIT NO. 201 FLOOR 02-08