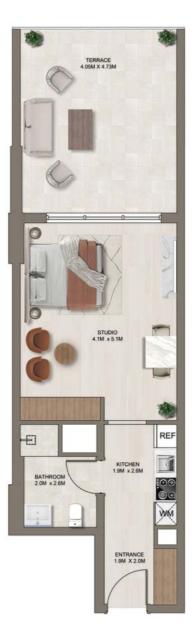

**KEY PLAN** 

BALCONY AREA: 83 sq.ft.

TOTAL AREA: 453 sq.ft.

| STUDIO                       |       | D     |
|------------------------------|-------|-------|
| UNITNO. <b>219 &amp; 214</b> | Floor | 02-08 |
|                              |       |       |

**KEY PLAN** 

UNIT AREA: 349 sq.ft.

BALCONY AREA: 87 sq.ft.

TOTAL AREA: 436 sq.ft.

| STUDIO             |       | E       |
|--------------------|-------|---------|
| UNIT NO. 210 & 213 | FLOOR | 02 - 08 |