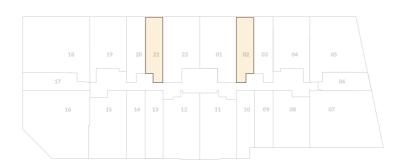

# **KEY SECTION**

**KEY PLAN** 

UNIT AREA: 753 sq.ft.

BALCONY AREA: 94 sq.ft.

TOTAL AREA: 848 sq.ft.

| 1 BEDROOM APARTMENT | TYPE  | B1      |
|---------------------|-------|---------|
| UNITNO. 204 & 219   | Floor | 02 - 08 |