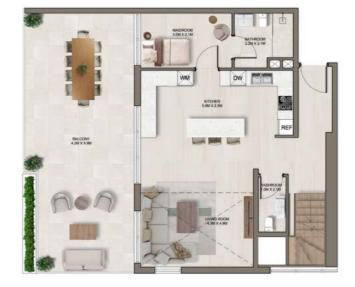

#### UNIT AREA: 589 sq.ft.

BALCONY AREA: 88 sq.ft.

TOTAL AREA: 677 sq.ft.

| 3 BEDROOM APARTMENTS |  |
|----------------------|--|
|----------------------|--|

UNIT NO. 715 & 706 FLOOR 07 & 08

В

**KEY SECTION** 

7TH FLOOR - LOWER PLAN

**KEY PLAN** 

BALCONY AREA: 678 sq.ft.

TOTAL AREA: 2446 sq.ft.