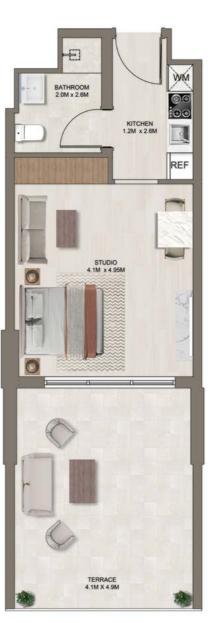

**KEY PLAN** 

UNIT AREA: 349 sq.ft.

BALCONY AREA: 231 sq.ft.

TOTAL AREA: 580 sq.ft.

| STUDIO             | TYPE <b>E</b>   |
|--------------------|-----------------|
| UNITNO. <b>110</b> | FLOOR <b>01</b> |