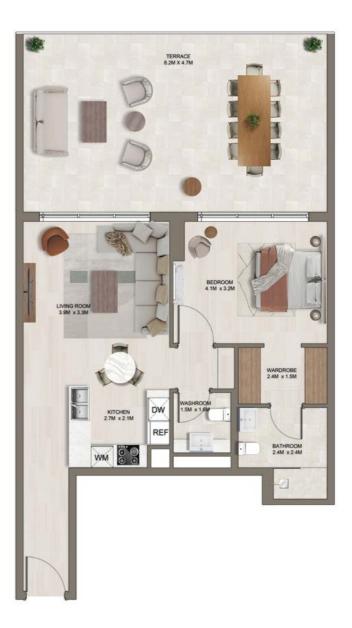

TOTAL AREA: 1114 sq.ft.

| 1 BEDROOM APARTMENT |       | С  |  |
|---------------------|-------|----|--|
| UNITNO. <b>108</b>  | FLOOR | 01 |  |

**KEY PLAN** 

BALCONY AREA: 485 sq.ft.

UNIT AREA: 638 sq.ft.

All drawings and dimensions are approximate. Drawings are not to scale and are subject to change without notice. The developer reserves the right to make revisions. The units are measured at typical floor in the building and columns may vary in size depending on the floor level. The furnishings and accessories shown are for representation only. The length and width of the Unit and balcony varies depending on which floor and which orientation the unit is located within the building to comply with the building authority regulations. Apartment unit sizes may vary. Actual unit sizes will be reflected on the Sales and Purchase Agreement.