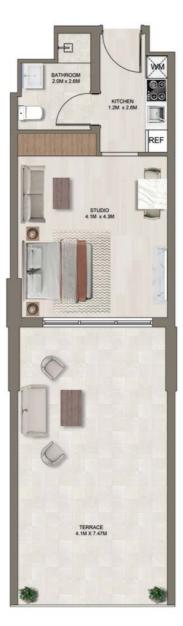

**KEY PLAN** 

UNIT AREA: 334 sq.ft.

BALCONY AREA: 335 sq.ft.

TOTAL AREA: 669 sq.ft.

| STUDIO             |       | G  |
|--------------------|-------|----|
| UNITNO. <b>114</b> | Floor | 01 |

**KEY PLAN** 

UNIT AREA: 349 sq.ft.

BALCONY AREA: 352 sq.ft.

TOTAL AREA: 701 sq.ft.

**KEY PLAN** 

BALCONY AREA: 211 sq.ft.

TOTAL AREA: 581 sq.ft.

| 1 BEDROOM APARTMENT | TYPE  | B2    |
|---------------------|-------|-------|
| UNIT NO. 304 & 319  | FLOOR | 03-06 |