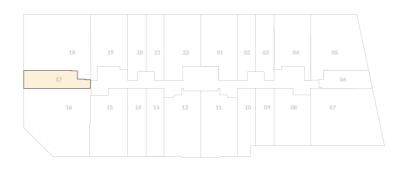

**KEY PLAN** 

BALCONY AREA: 83 sq.ft.

TOTAL AREA: 453 sq.ft.

| STUDIO                       |       | D     |
|------------------------------|-------|-------|
| UNITNO. <b>219 &amp; 214</b> | Floor | 02-08 |
|                              |       |       |

**KEY PLAN** 

UNIT AREA: 349 sq.ft.

BALCONY AREA: 87 sq.ft.

TOTAL AREA: 436 sq.ft.

| STUDIO             |       | E       |
|--------------------|-------|---------|
| UNIT NO. 210 & 213 | FLOOR | 02 - 08 |