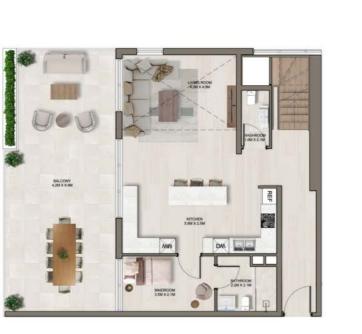

#### UNIT AREA: 589 sq.ft.

BALCONY AREA: 88 sq.ft.

TOTAL AREA: 677 sq.ft.

| 3 BEDROOM APARTMENTS |  |
|----------------------|--|
|----------------------|--|

UNIT NO. 715 & 706 FLOOR 07 & 08

В

**KEY SECTION** 

# **LOWER FLOOR PLAN**

**UPPER FLOOR PLAN** 

| 3 BEDROOM APARTMENTS |  |
|----------------------|--|
|----------------------|--|

UNIT NO. 716 & 705 FLOOR 07 & 08

Α

**KEY SECTION** 

7TH FLOOR - LOWER PLAN

**KEY PLAN** 