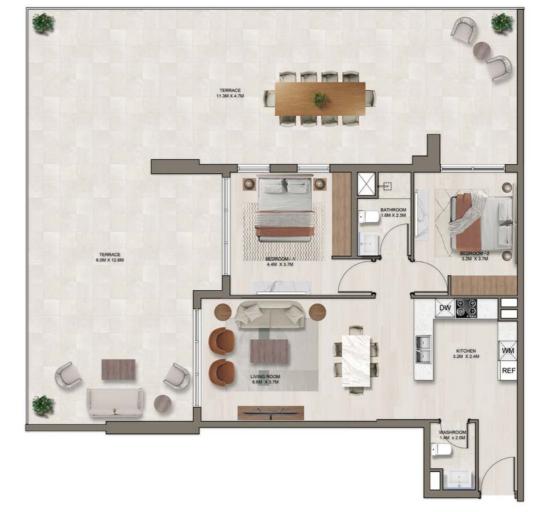

t.



| 2 BEDROOM APARTMENTS |       | А  |  |
|----------------------|-------|----|--|
| UNITNO. <b>105</b>   | Floor | 01 |  |





**KEY PLAN** 



### UNIT AREA: 857 sq.ft.

BALCONY AREA: 819 sq.ft.

TOTAL AREA: 1677 sq.ft.



| 2 BEDROOM APARTMENTS | TYPE  | В  |
|----------------------|-------|----|
| UNITNO. <b>107</b>   | Floor | 01 |





**KEY PLAN** 



#### UNIT AREA: 794 sq.ft.

BALCONY AREA: 1329 sq.ft.

TOTAL AREA: 2123 sq.ft.



| 2 BEDROOM APARTMENTS | TYPE  | С  |
|----------------------|-------|----|
| UNIT NO. <b>116</b>  | FLOOR | 01 |





**KEY PLAN** 



### UNIT AREA: 794 sq.ft.

BALCONY AREA: 1470 sq.ft.

TOTAL AREA: 2264 sq.ft.



| 2 BEDROOM APARTMENTS | TYPE  | D  |
|----------------------|-------|----|
| UNITNO. <b>118</b>   | FLOOR | 01 |





**KEY PLAN** 



#### UNIT AREA: 857 sq.ft.

BALCONY AREA: 1294 sq.ft.

TOTAL AREA: 2152 sq.ft.



| STUDIO                        | TYPE A          |
|-------------------------------|-----------------|
| UNIT NO. <b>102 &amp; 121</b> | FLOOR <b>01</b> |





**KEY PLAN** 



UNIT AREA: 389 sq.ft.

BALCONY AREA: 215 sq.ft.

TOTAL AREA: 604 sq.ft.



| STUDIO                        | TYPE <b>B</b>   |  |
|-------------------------------|-----------------|--|
| UNIT NO. <b>103 &amp; 120</b> | FLOOR <b>01</b> |  |





**KEY PLAN** 



UNIT AREA: 406 sq.ft.

BALCONY AREA: 225 sq.ft.

TOTAL AREA: 632 sq.ft.







**KEY PLAN** 



BALCONY AREA: 137 sq.ft.

TOTAL AREA: 508 sq.ft.





| STUDIO              | TYPE  | D  |
|---------------------|-------|----|
| UNIT NO. <b>109</b> | Floor | 01 |





**KEY PLAN