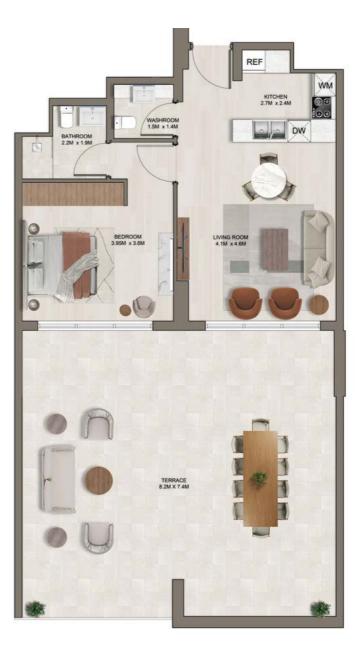

are approximate. Drawings are not to scale and are subject to change without notice. The developer reserves the right to make revisions. The units are measured at typical floor in the building and columns may vary in size depending on the floor level. The furnishings and accessories shown are for representation only. The length and width of the Unit and balcony varies depending on which floor and which orientation the unit is located within the building to comply with the building authority regulations. Apartment unit sizes may vary. Actual unit sizes will be reflected on the Sales and Purchase Agreement.

TOTAL AREA: 1123 sq.ft.

| 1 BEDROOM APARTMENT        |       | D  |  |
|----------------------------|-------|----|--|
| UNITNO. <b>111&amp;112</b> | Floor | 01 |  |





**KEY PLAN** 





UNIT AREA: 589 sq.ft.

BALCONY AREA: 692 sq.ft.

TOTAL AREA: 1281 sq.ft.



| 1 BEDROOM APARTMENT | TYPE <b>E</b>   |
|---------------------|-----------------|
| UNIT NO. <b>115</b> | FLOOR <b>01</b> |





**KEY PLAN** 



UNIT AREA: 638 sq.ft.

BALCONY AREA: 722 sq.ft.

TOTAL AREA: 1361 sq.ft.



| 1 BEDROOM APARTMENT | TYPE <b>F</b>   |
|---------------------|-----------------|
| UNIT NO. <b>122</b> | FLOOR <b>01</b> |





**KEY PLAN** 



UNIT AREA: 703 sq.ft.

BALCONY AREA: 440 sq.ft.

TOTAL AREA: 1144 sq.ft.



| 2 BEDROOM APARTMENTS |       | А  |  |
|----------------------|-------|----|--|
| UNITNO. <b>105</b>   | Floor | 01 |  |





**KEY PLAN** 



### UNIT AREA: 857 sq.ft.

BALCONY AREA: 819 sq.ft.

TOTAL AREA: 1677 sq.ft.



| 2 BEDROOM APARTMENTS | TYPE  | В  |
|--------