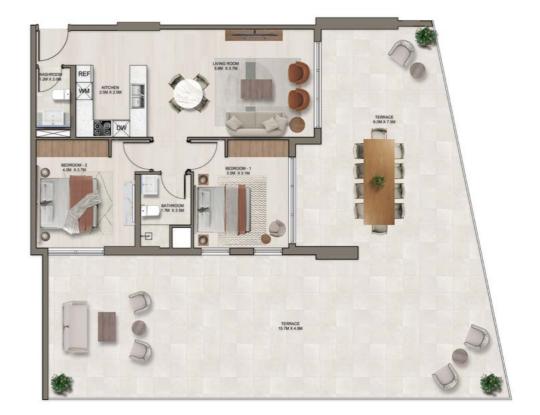

TOTAL AREA: 1123 sq.ft.

| 1 BEDROOM APARTMENT        |       | D  |  |
|----------------------------|-------|----|--|
| UNITNO. <b>111&amp;112</b> | Floor | 01 |  |

**KEY PLAN** 

UNIT AREA: 589 sq.ft.

BALCONY AREA: 692 sq.ft.

TOTAL AREA: 1281 sq.ft.

| 1 BEDROOM APARTMENT | TYPE <b>E</b>   |
|---------------------|-----------------|
| UNIT NO. <b>115</b> | FLOOR <b>01</b> |

**KEY PLAN** 

UNIT AREA: 638 sq.ft.

BALCONY AREA: 722 sq.ft.