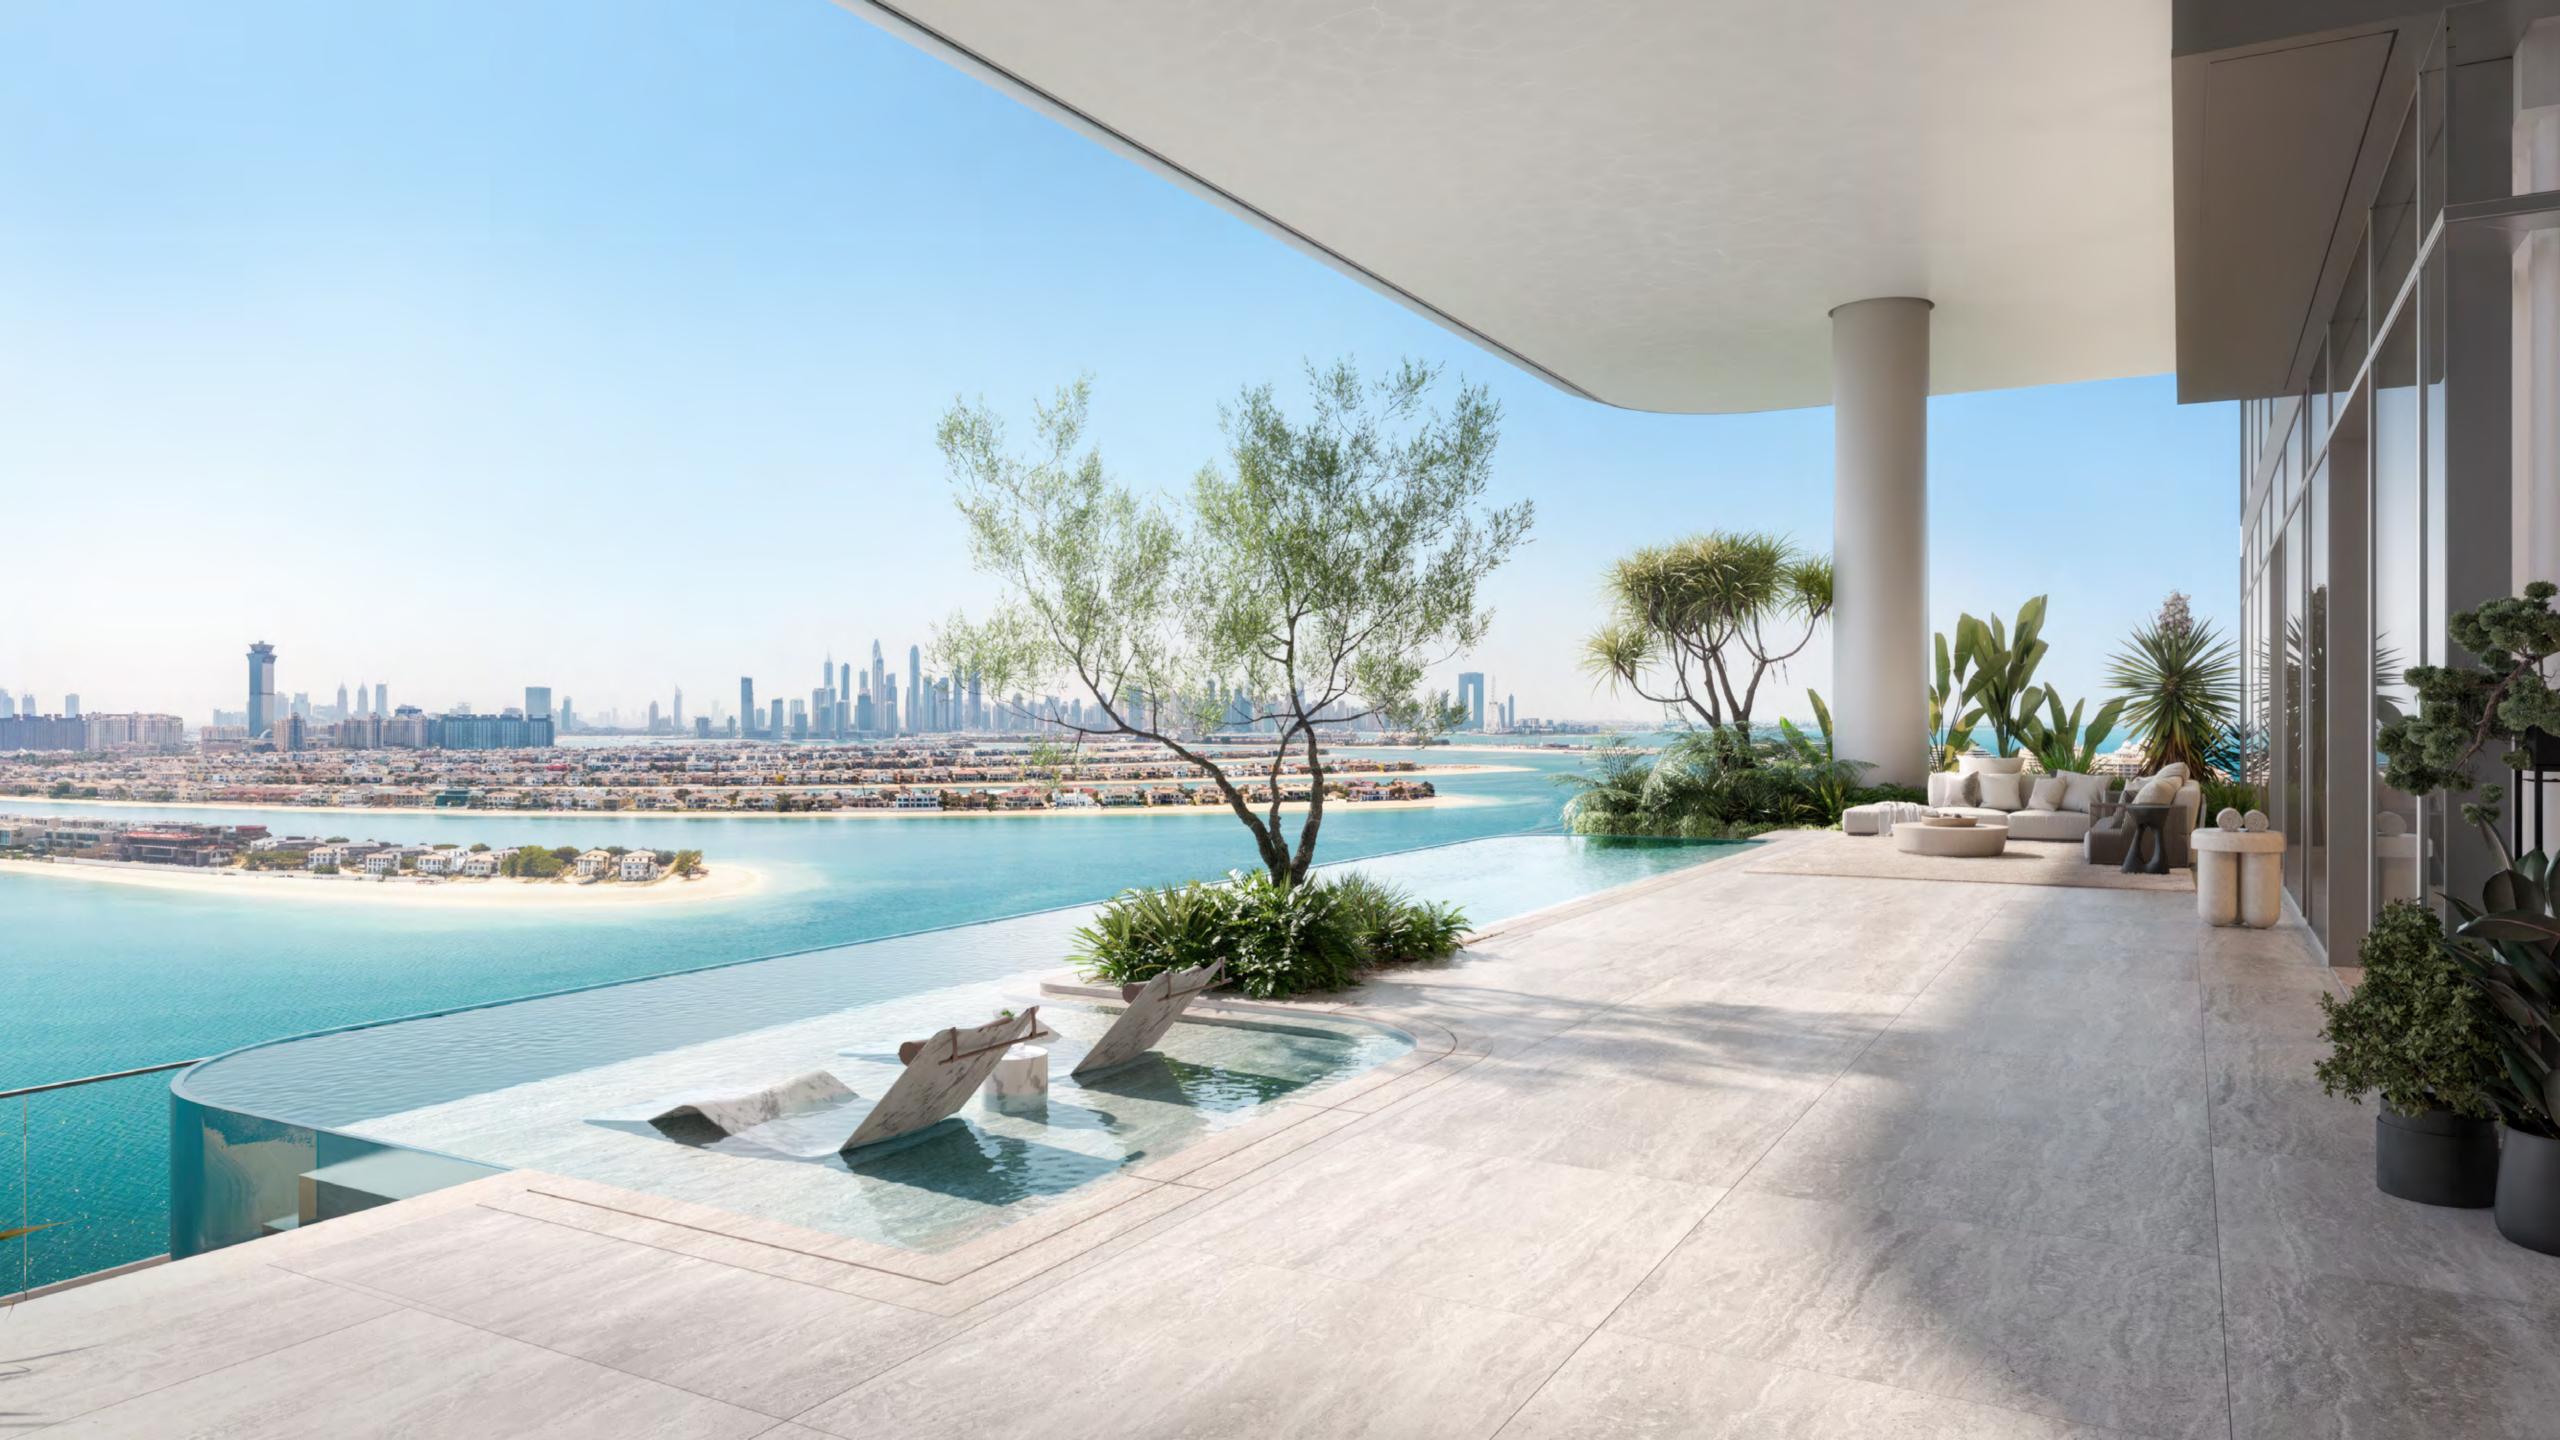

Situated on a 16,610 sq. m. beachfront plot at the apex of the Palm's crescent, this prime position offers uninterrupted 270° views, encompassing Dubai's stunning skyline and the turquoise waters of the Arabian Gulf.

## 704

4 Bedroom Duplex with Pool 5 Bathroom | 4 Parking space

| Total     | 793.70 sq.m. | 8,543.31 sq.ft. |
|-----------|--------------|-----------------|
| Terrace   | 305.39 sq.m. | 3,287.19 sq.ft. |
| Residence | 488.31 sq.m. | 5,256.12 sq.ft. |