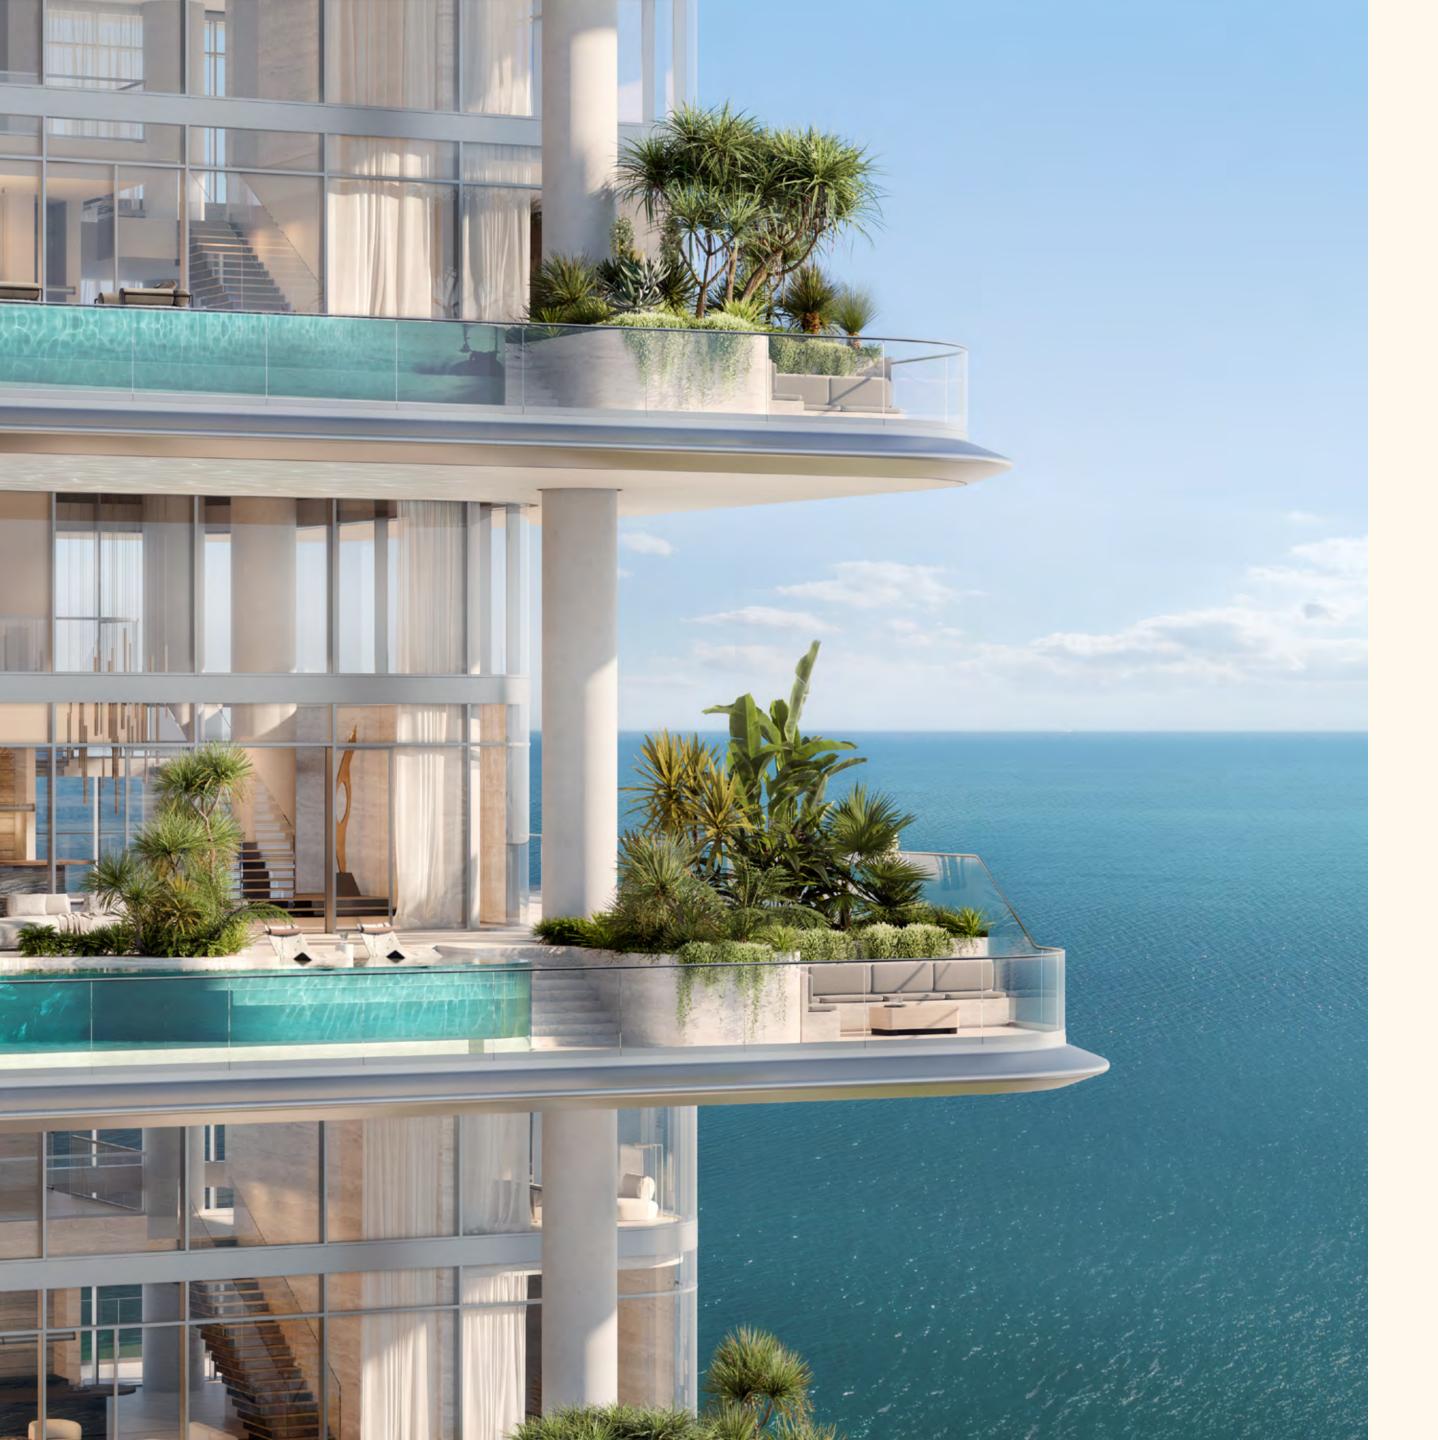

## AT THE APEX OF AN ICON, PALM JUMEIRAH

Palm Jumeirah is an exclusive destination intimately connected to the sea, offering unparalleled beauty.

Nearby, you'll discover Dubai's finest restaurants, clubs, and beach resorts, providing a world-class experience.
The wonders of Dubai are easily accessible, ensuring that every captivating sight is within your reach.

Situated on a 16,610 sq. m. beachfront plot at the apex of the Palm's crescent, this prime position offers uninterrupted 270° views, encompassing Dubai's stunning skyline and the turquoise waters of the Arabian Gulf.