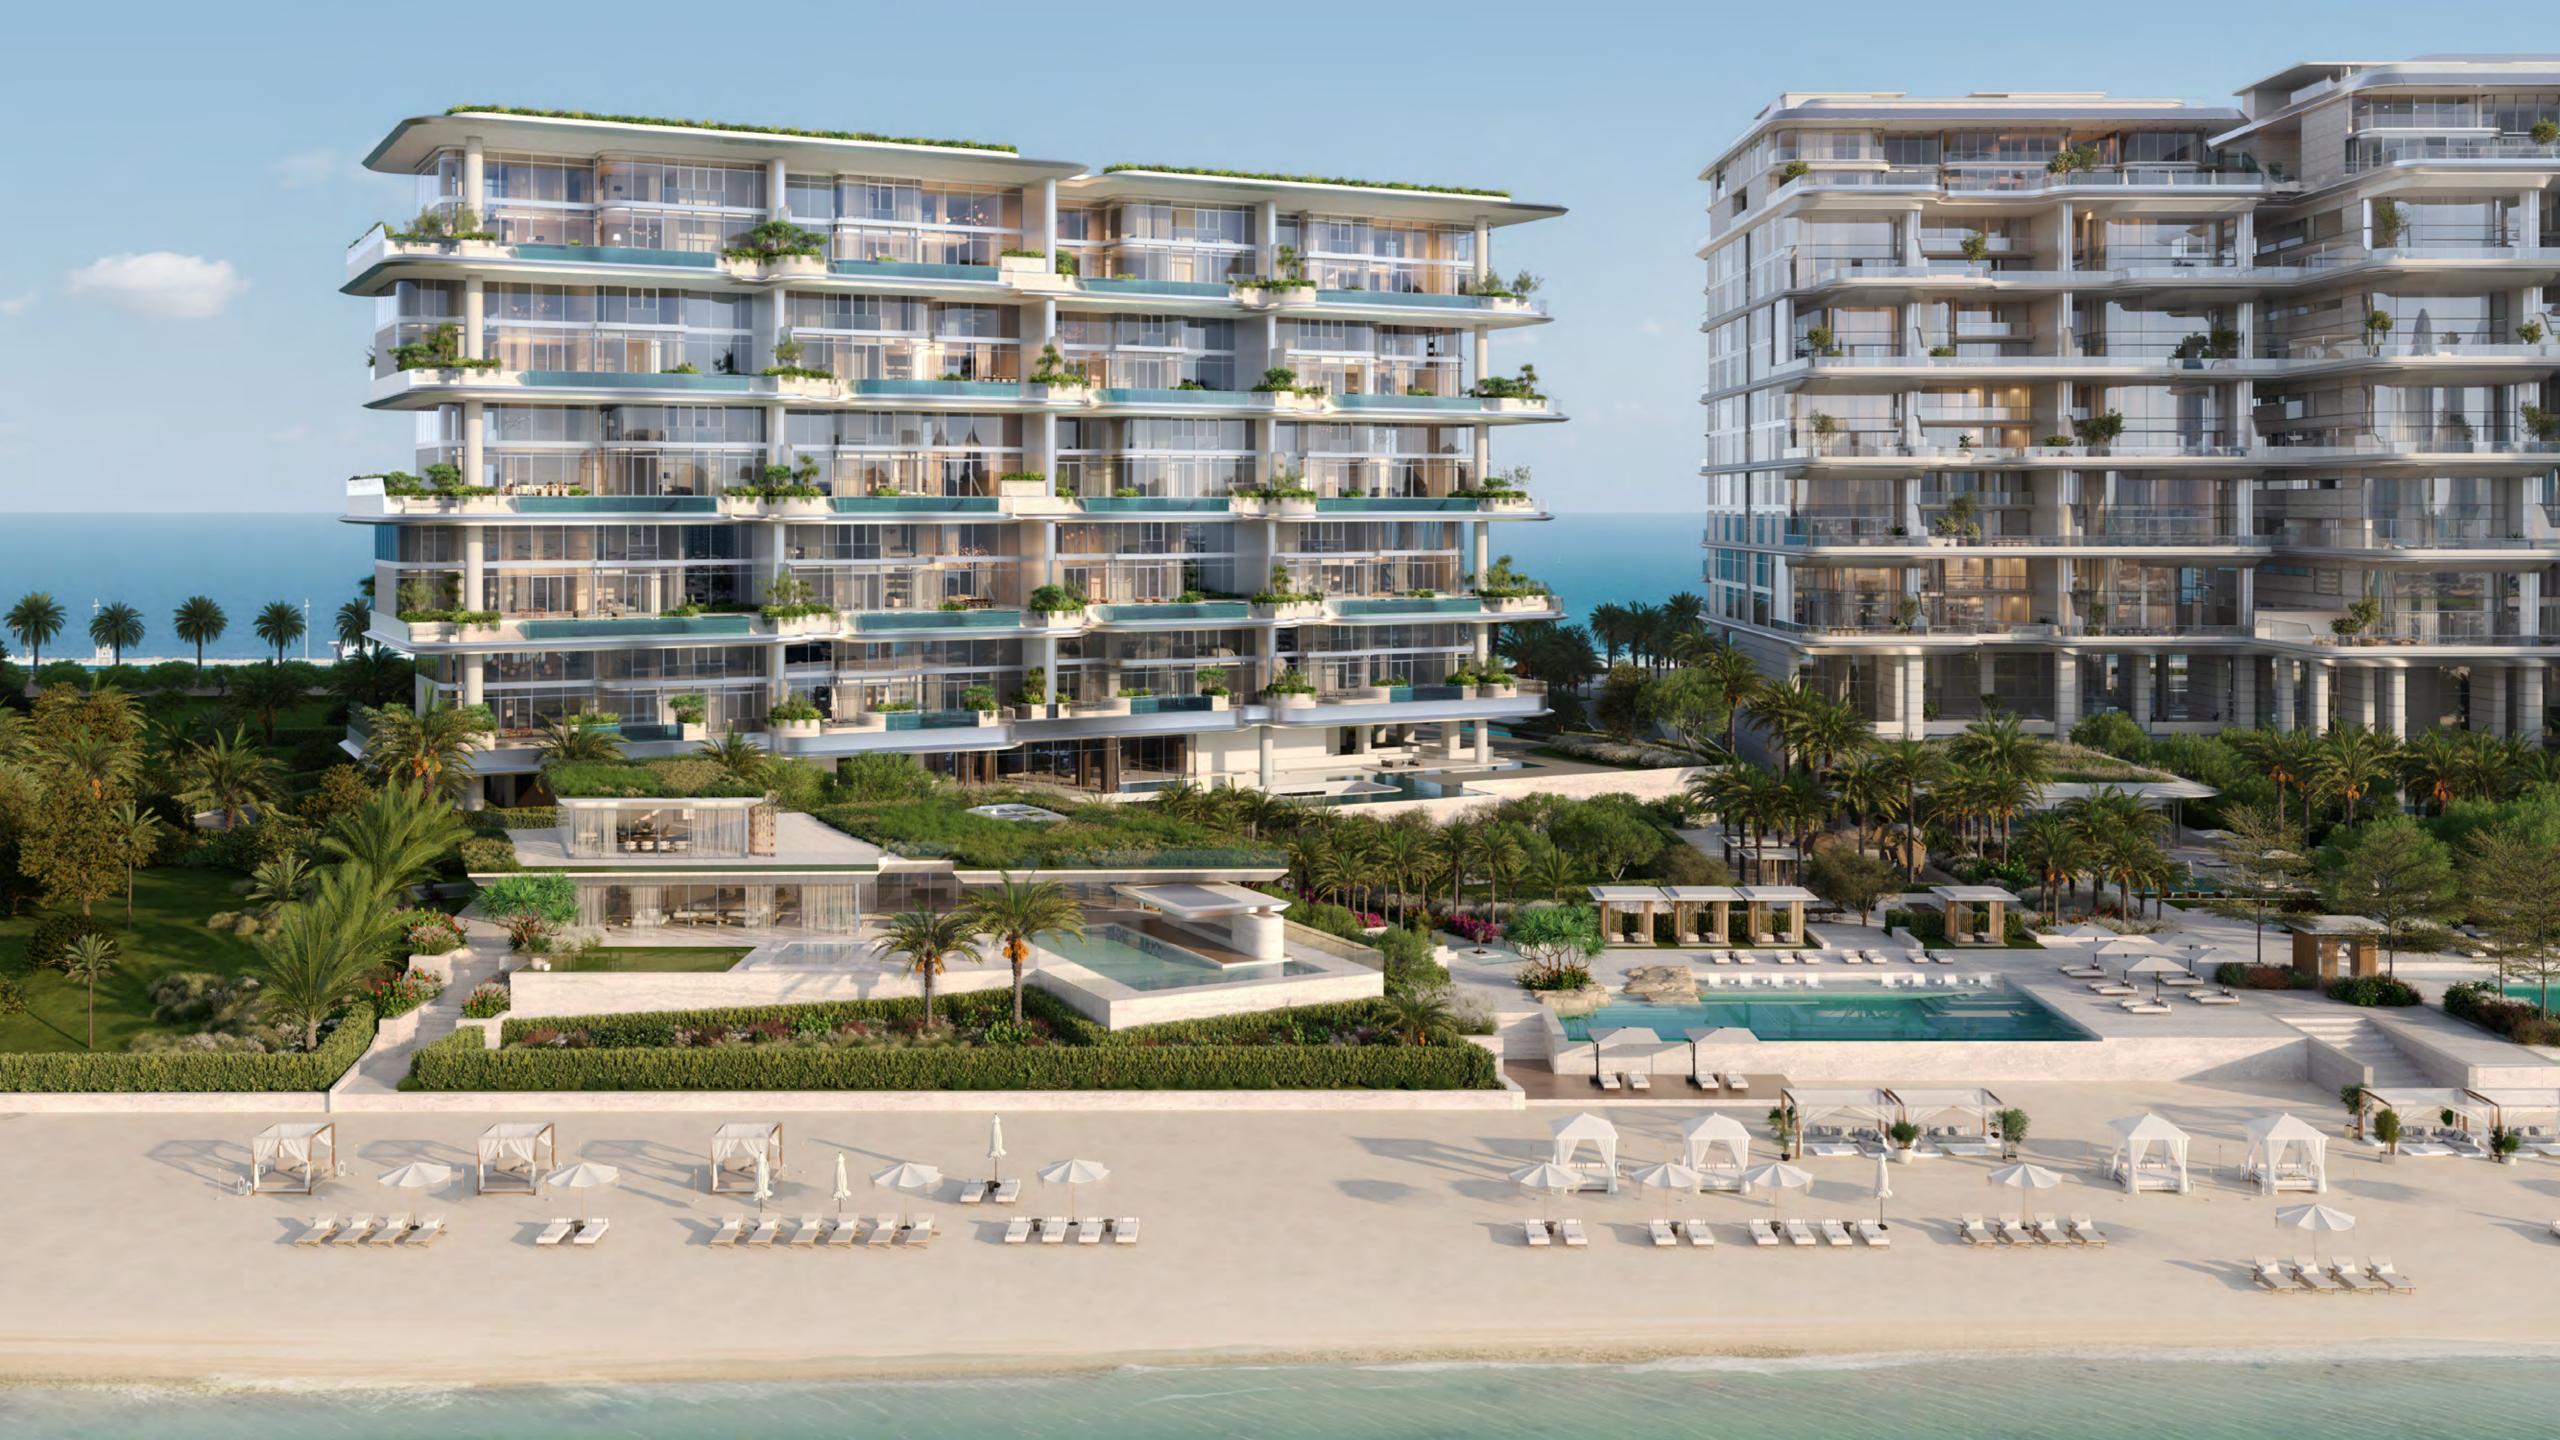

## AT THE APEX OF AN ICON, PALM JUMEIRAH

Palm Jumeirah is an exclusive destination intimately connected to the sea, offering unparalleled beauty.

Nearby, you'll discover Dubai's finest restaurants, clubs, and beach resorts, providing a world-class experience.
The wonders of Dubai are easily accessible, ensuring that every captivating sight is within your reach.

Situated on a 16,610 sq. m. beachfront plot at the apex of the Palm's crescent, this prime position offers uninterrupted 270° views, encompassing Dubai's stunning skyline and the turquoise waters of the Arabian Gulf.