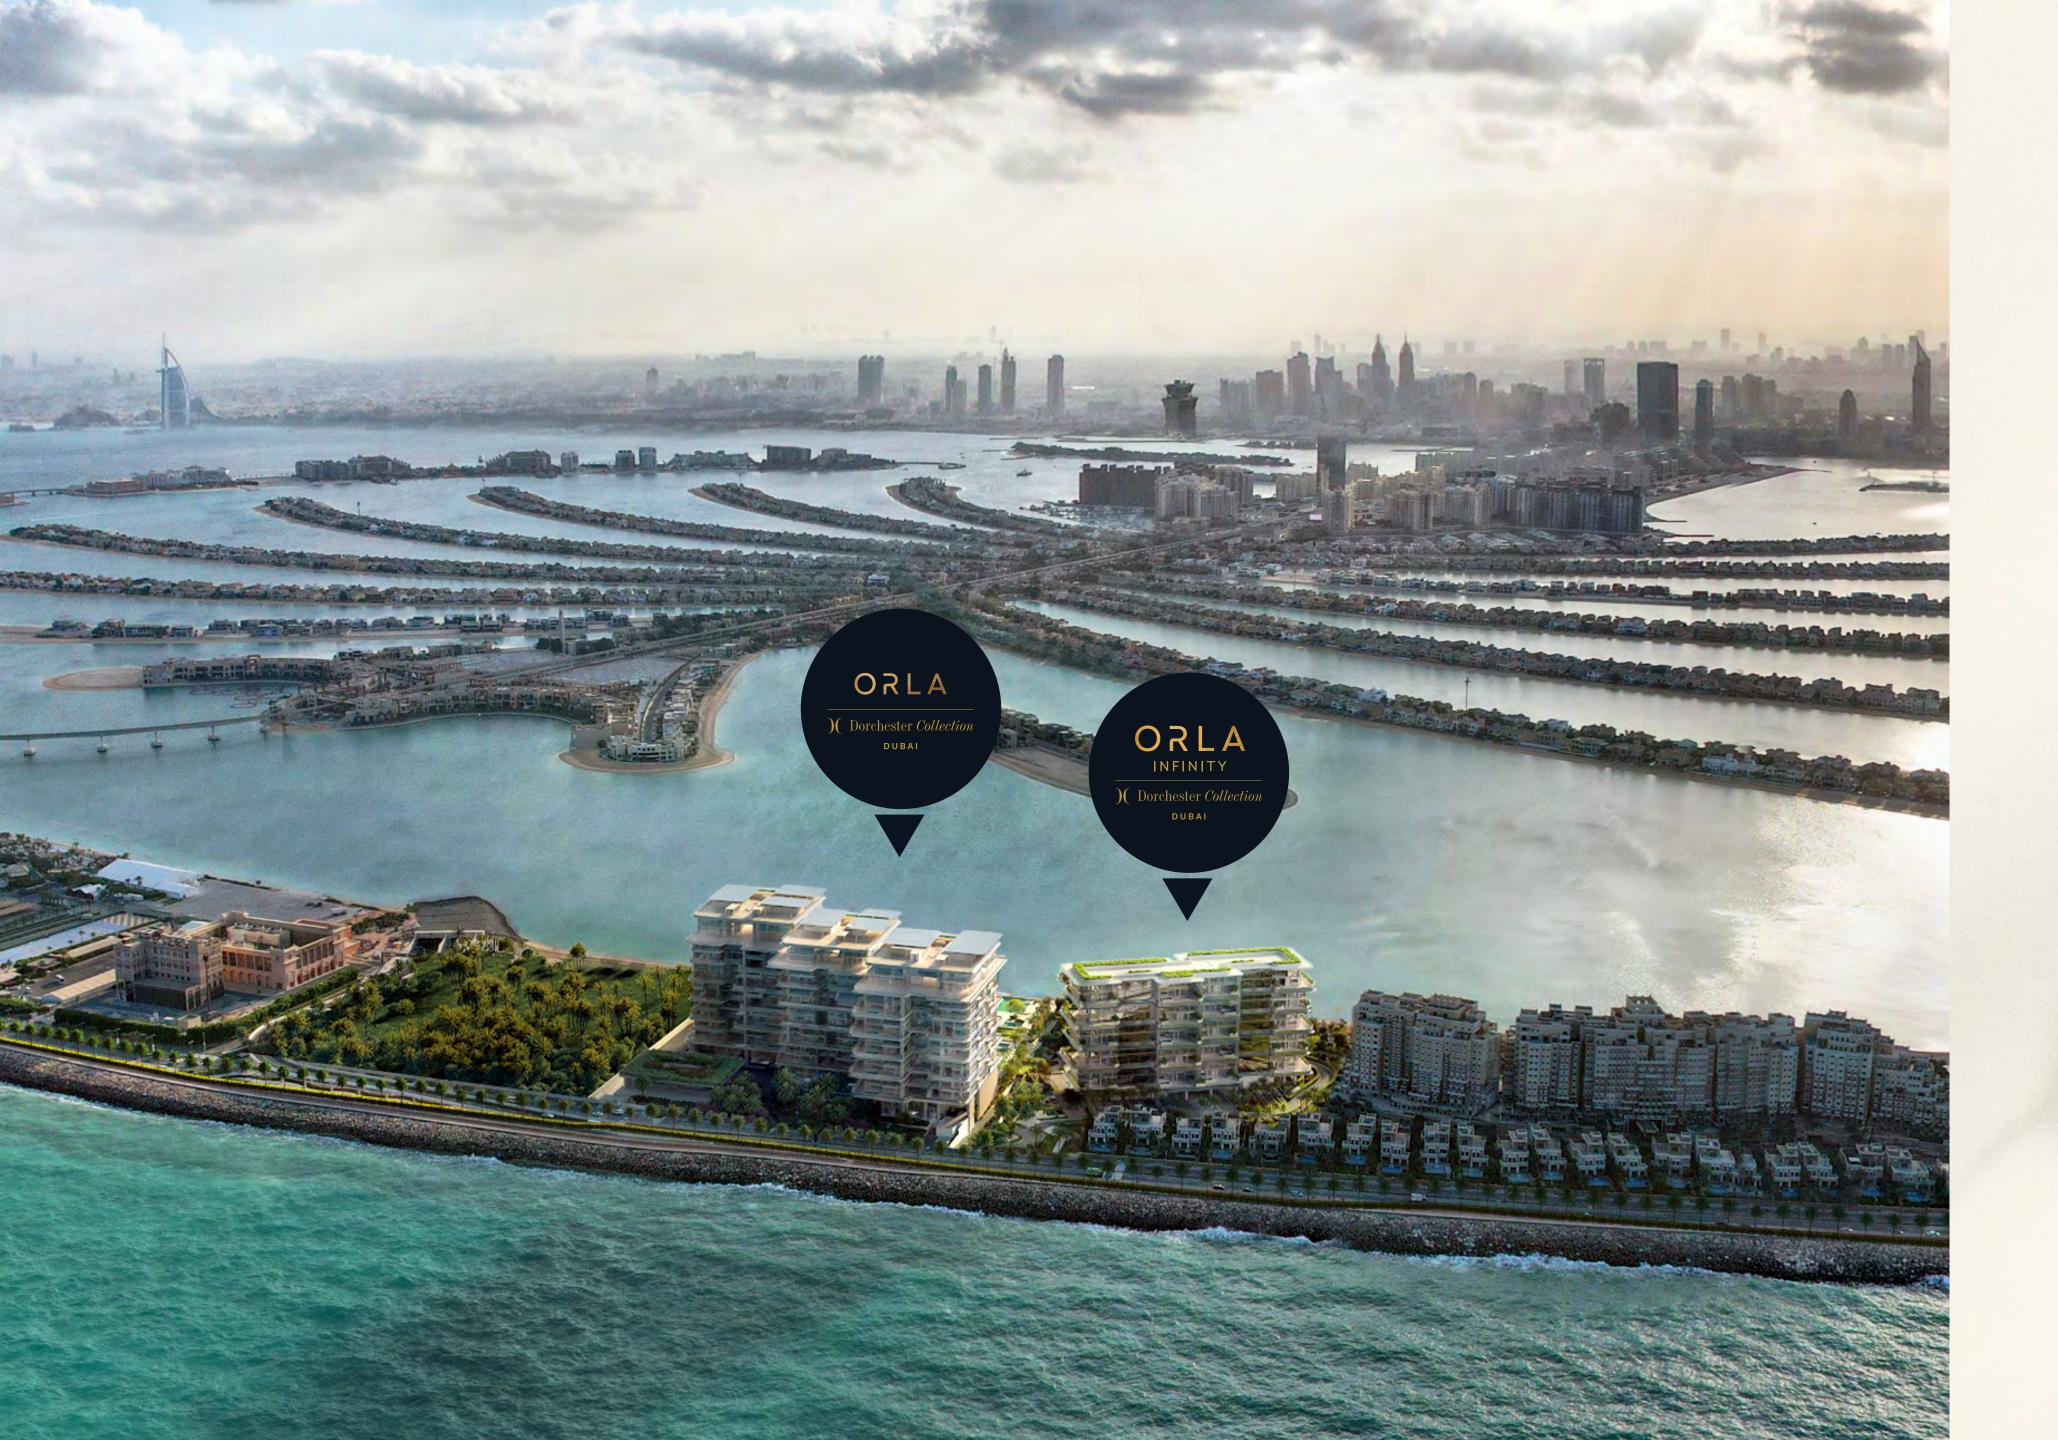

## AT THE APEX OF AN ICON, PALM JUMEIRAH

Palm Jumeirah is an exclusive destination intimately connected to the sea, offering unparalleled beauty.

Nearby, you'll discover Dubai's finest restaurants, clubs, and beach resorts, providing a world-class experience.
The wonders of Dubai are easily accessible, ensuring that every captivating sight is within your reach.

Situated on a 16,610 sq. m. beachfront plot at the apex of the Palm's crescent, this prime position offers uninterrupted 270° views, encompassing Dubai's stunning skyline and the turquoise waters of the Arabian Gulf.