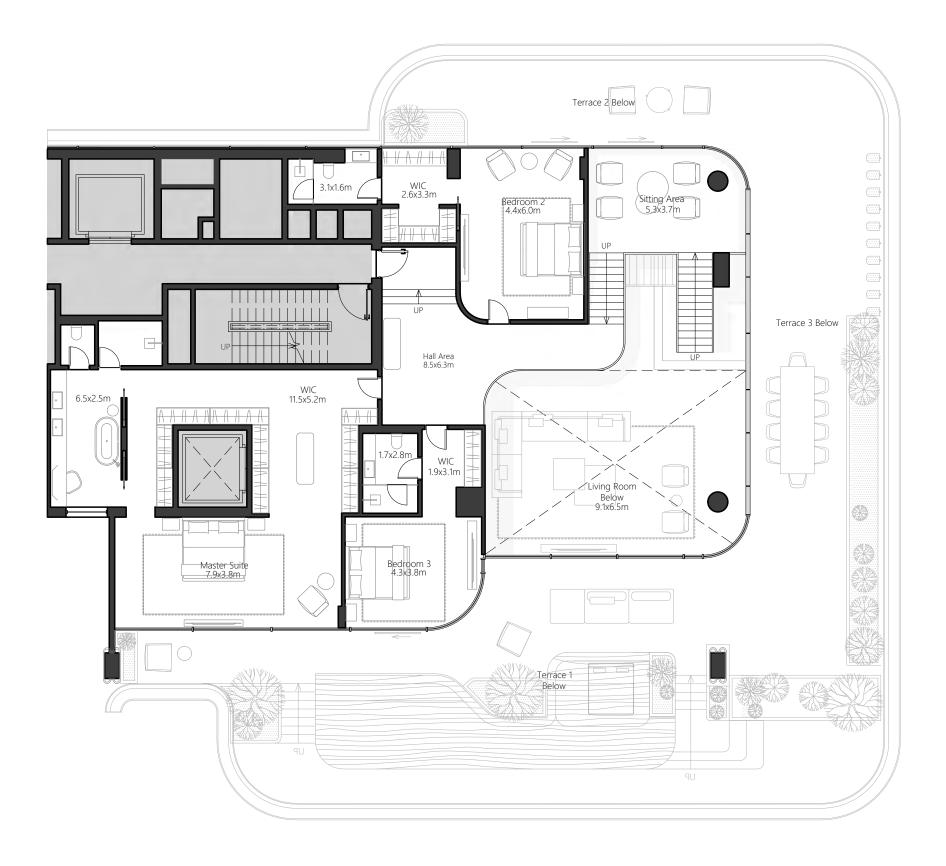

Lower Level Upper Level

Beach View

## 704

4 Bedroom Duplex with Pool 5 Bathroom | 4 Parking space

| Total     | 793.70 sq.m. | 8,543.31 sq.ft. |
|-----------|--------------|-----------------|
| Terrace   | 305.39 sq.m. | 3,287.19 sq.ft. |
| Residence | 488.31 sq.m. | 5,256.12 sq.ft. |