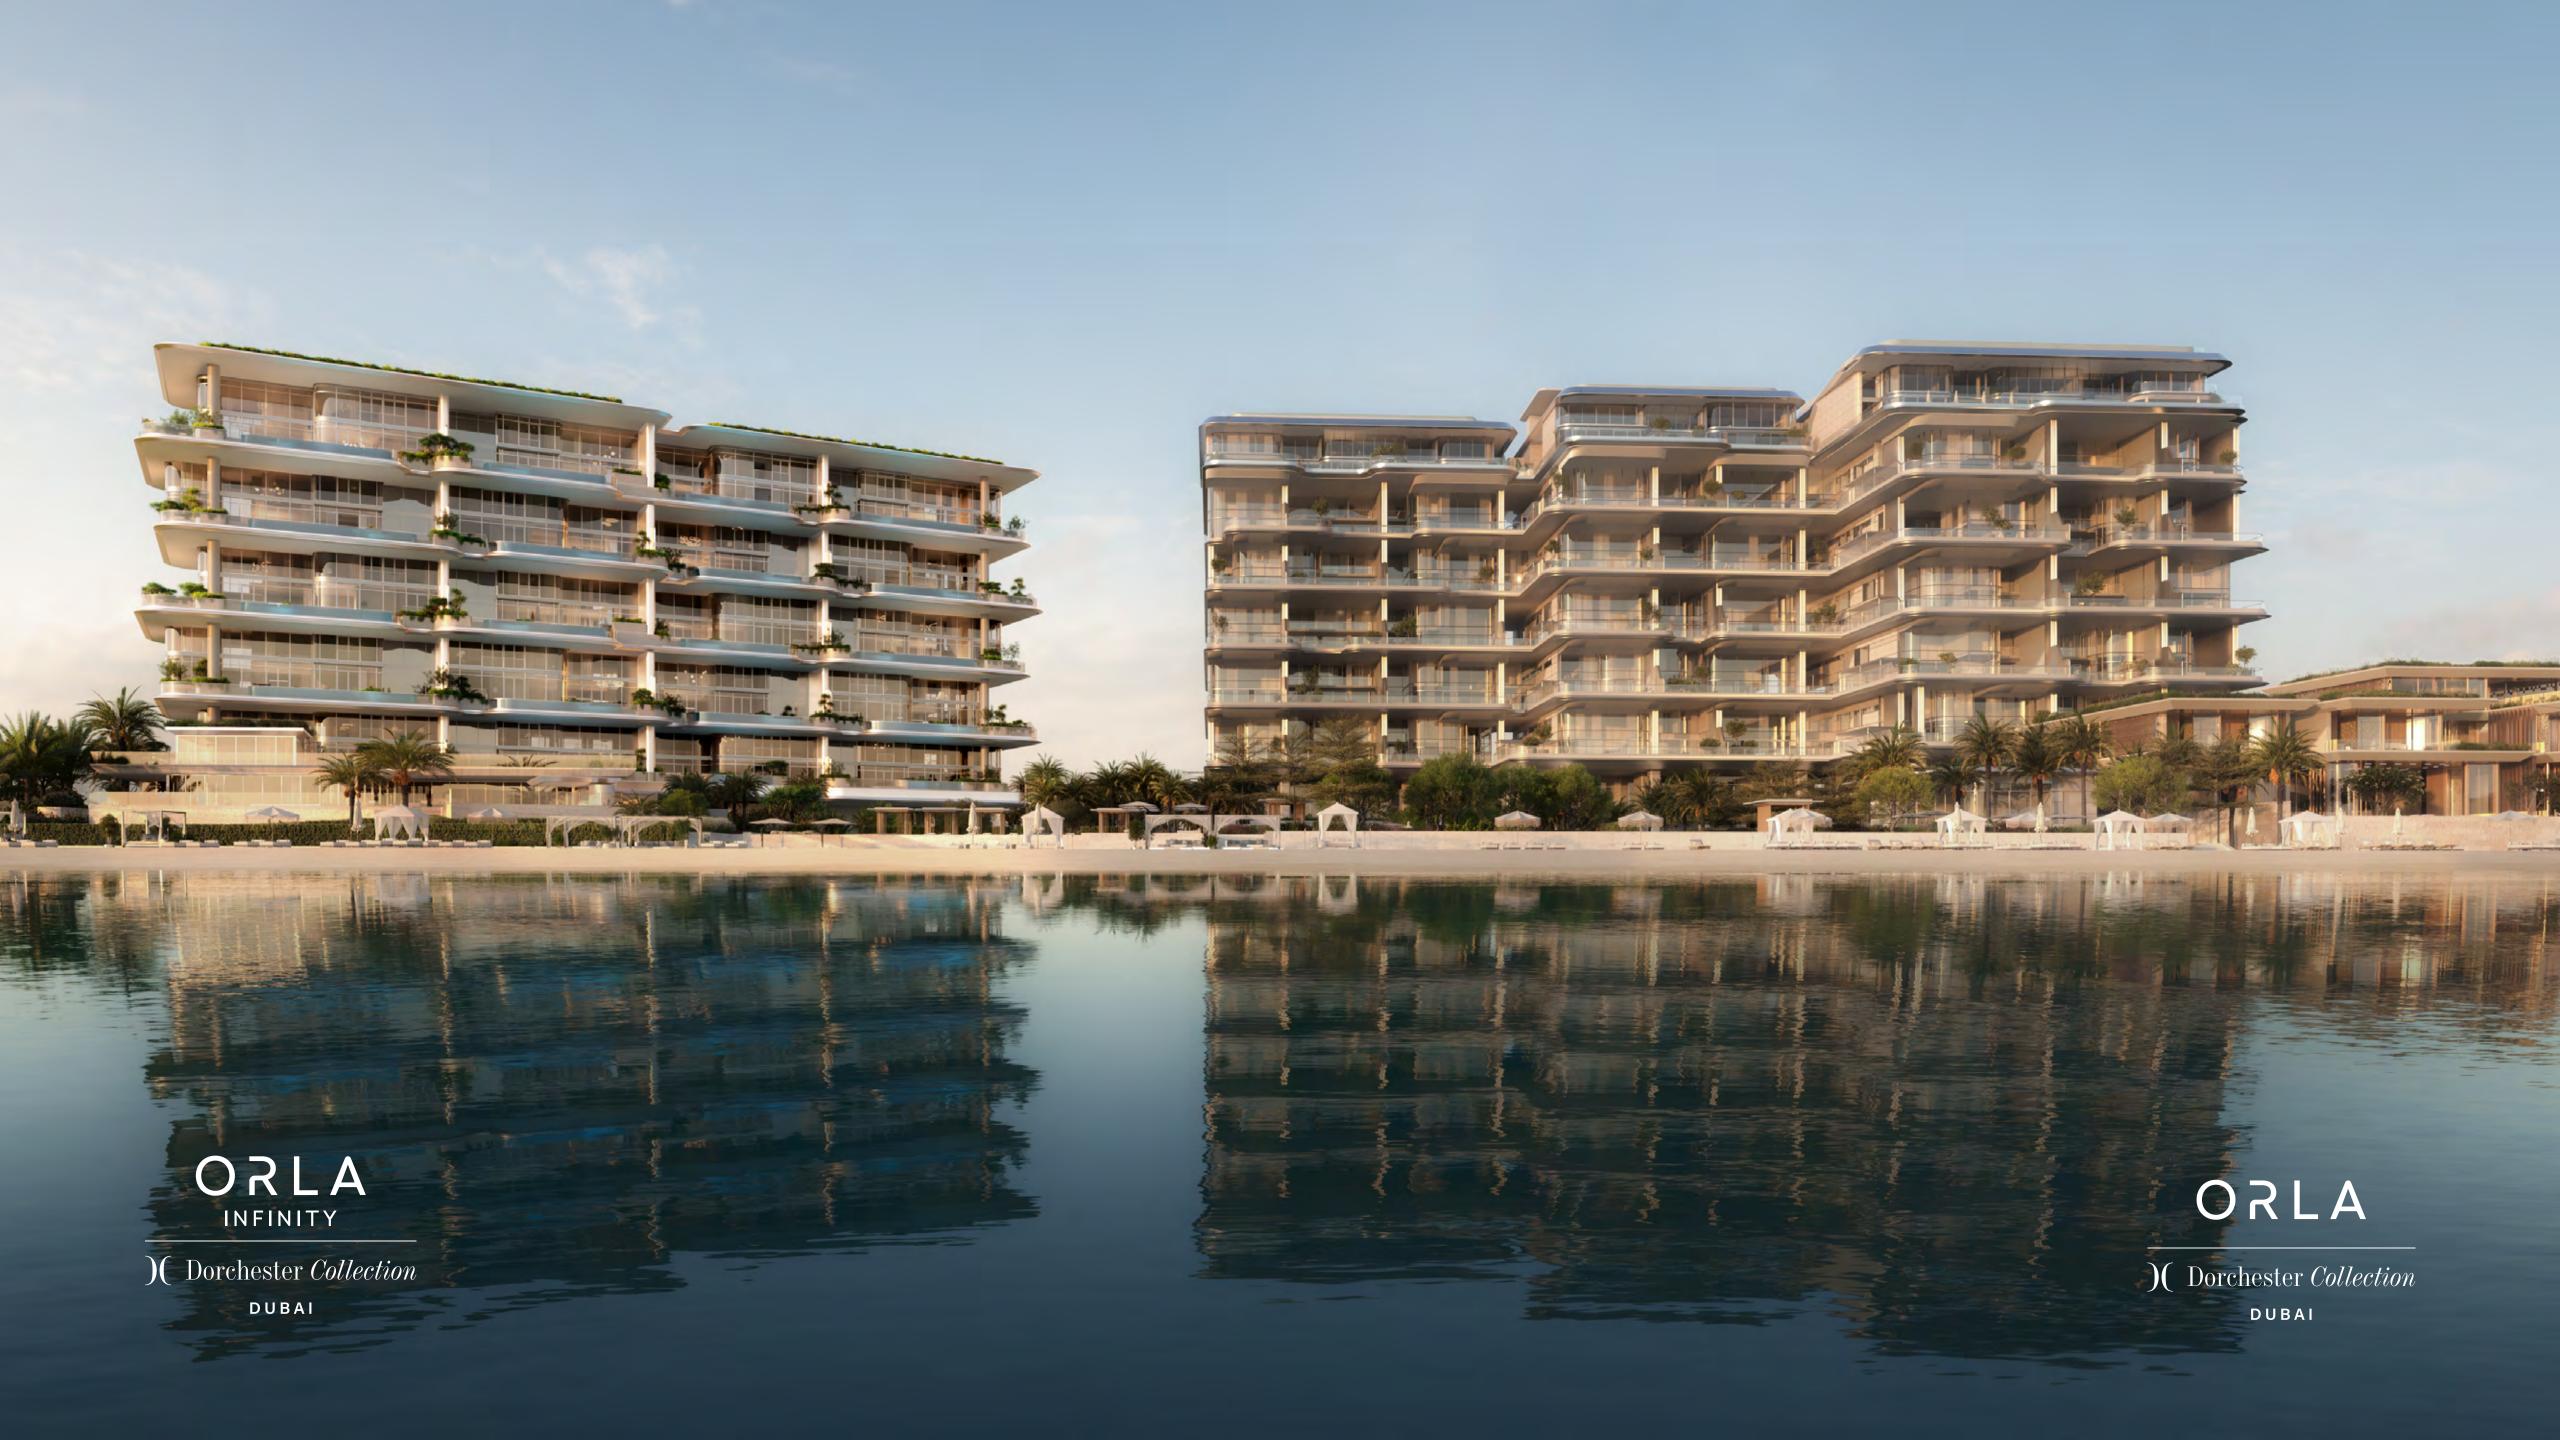

## AT THE APEX OF AN ICON, PALM JUMEIRAH

Palm Jumeirah is an exclusive destination intimately connected to the sea, offering unparalleled beauty.

Nearby, you'll discover Dubai's finest restaurants, clubs, and beach resorts, providing a world-class experience.
The wonders of Dubai are easily accessible, ensuring that every captivating sight is within your reach.

Situated on a 16,610 sq. m. beachfront plot at the apex of the Palm's crescent, this prime position offers uninterrupted 270° views, encompassing Dubai's stunning skyline and the turquoise waters of the Arabian Gulf.