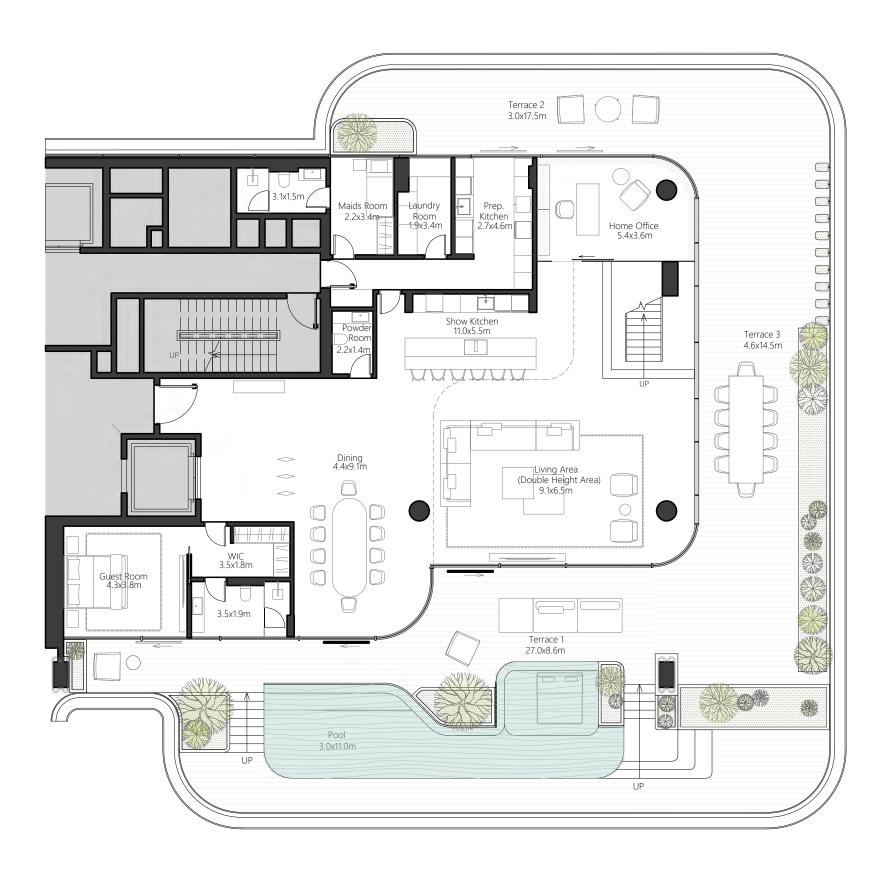

Lower Level Upper Level

Beach View

## 704

4 Bedroom Duplex with Pool 5 Bathroom | 4 Parking space

| Total     | 793.70 sq.m. | 8,543.31 sq.ft. |
|-----------|--------------|-----------------|
| Terrace   | 305.39 sq.m. | 3,287.19 sq.ft. |
| Residence | 488.31 sq.m. | 5,256.12 sq.ft. |