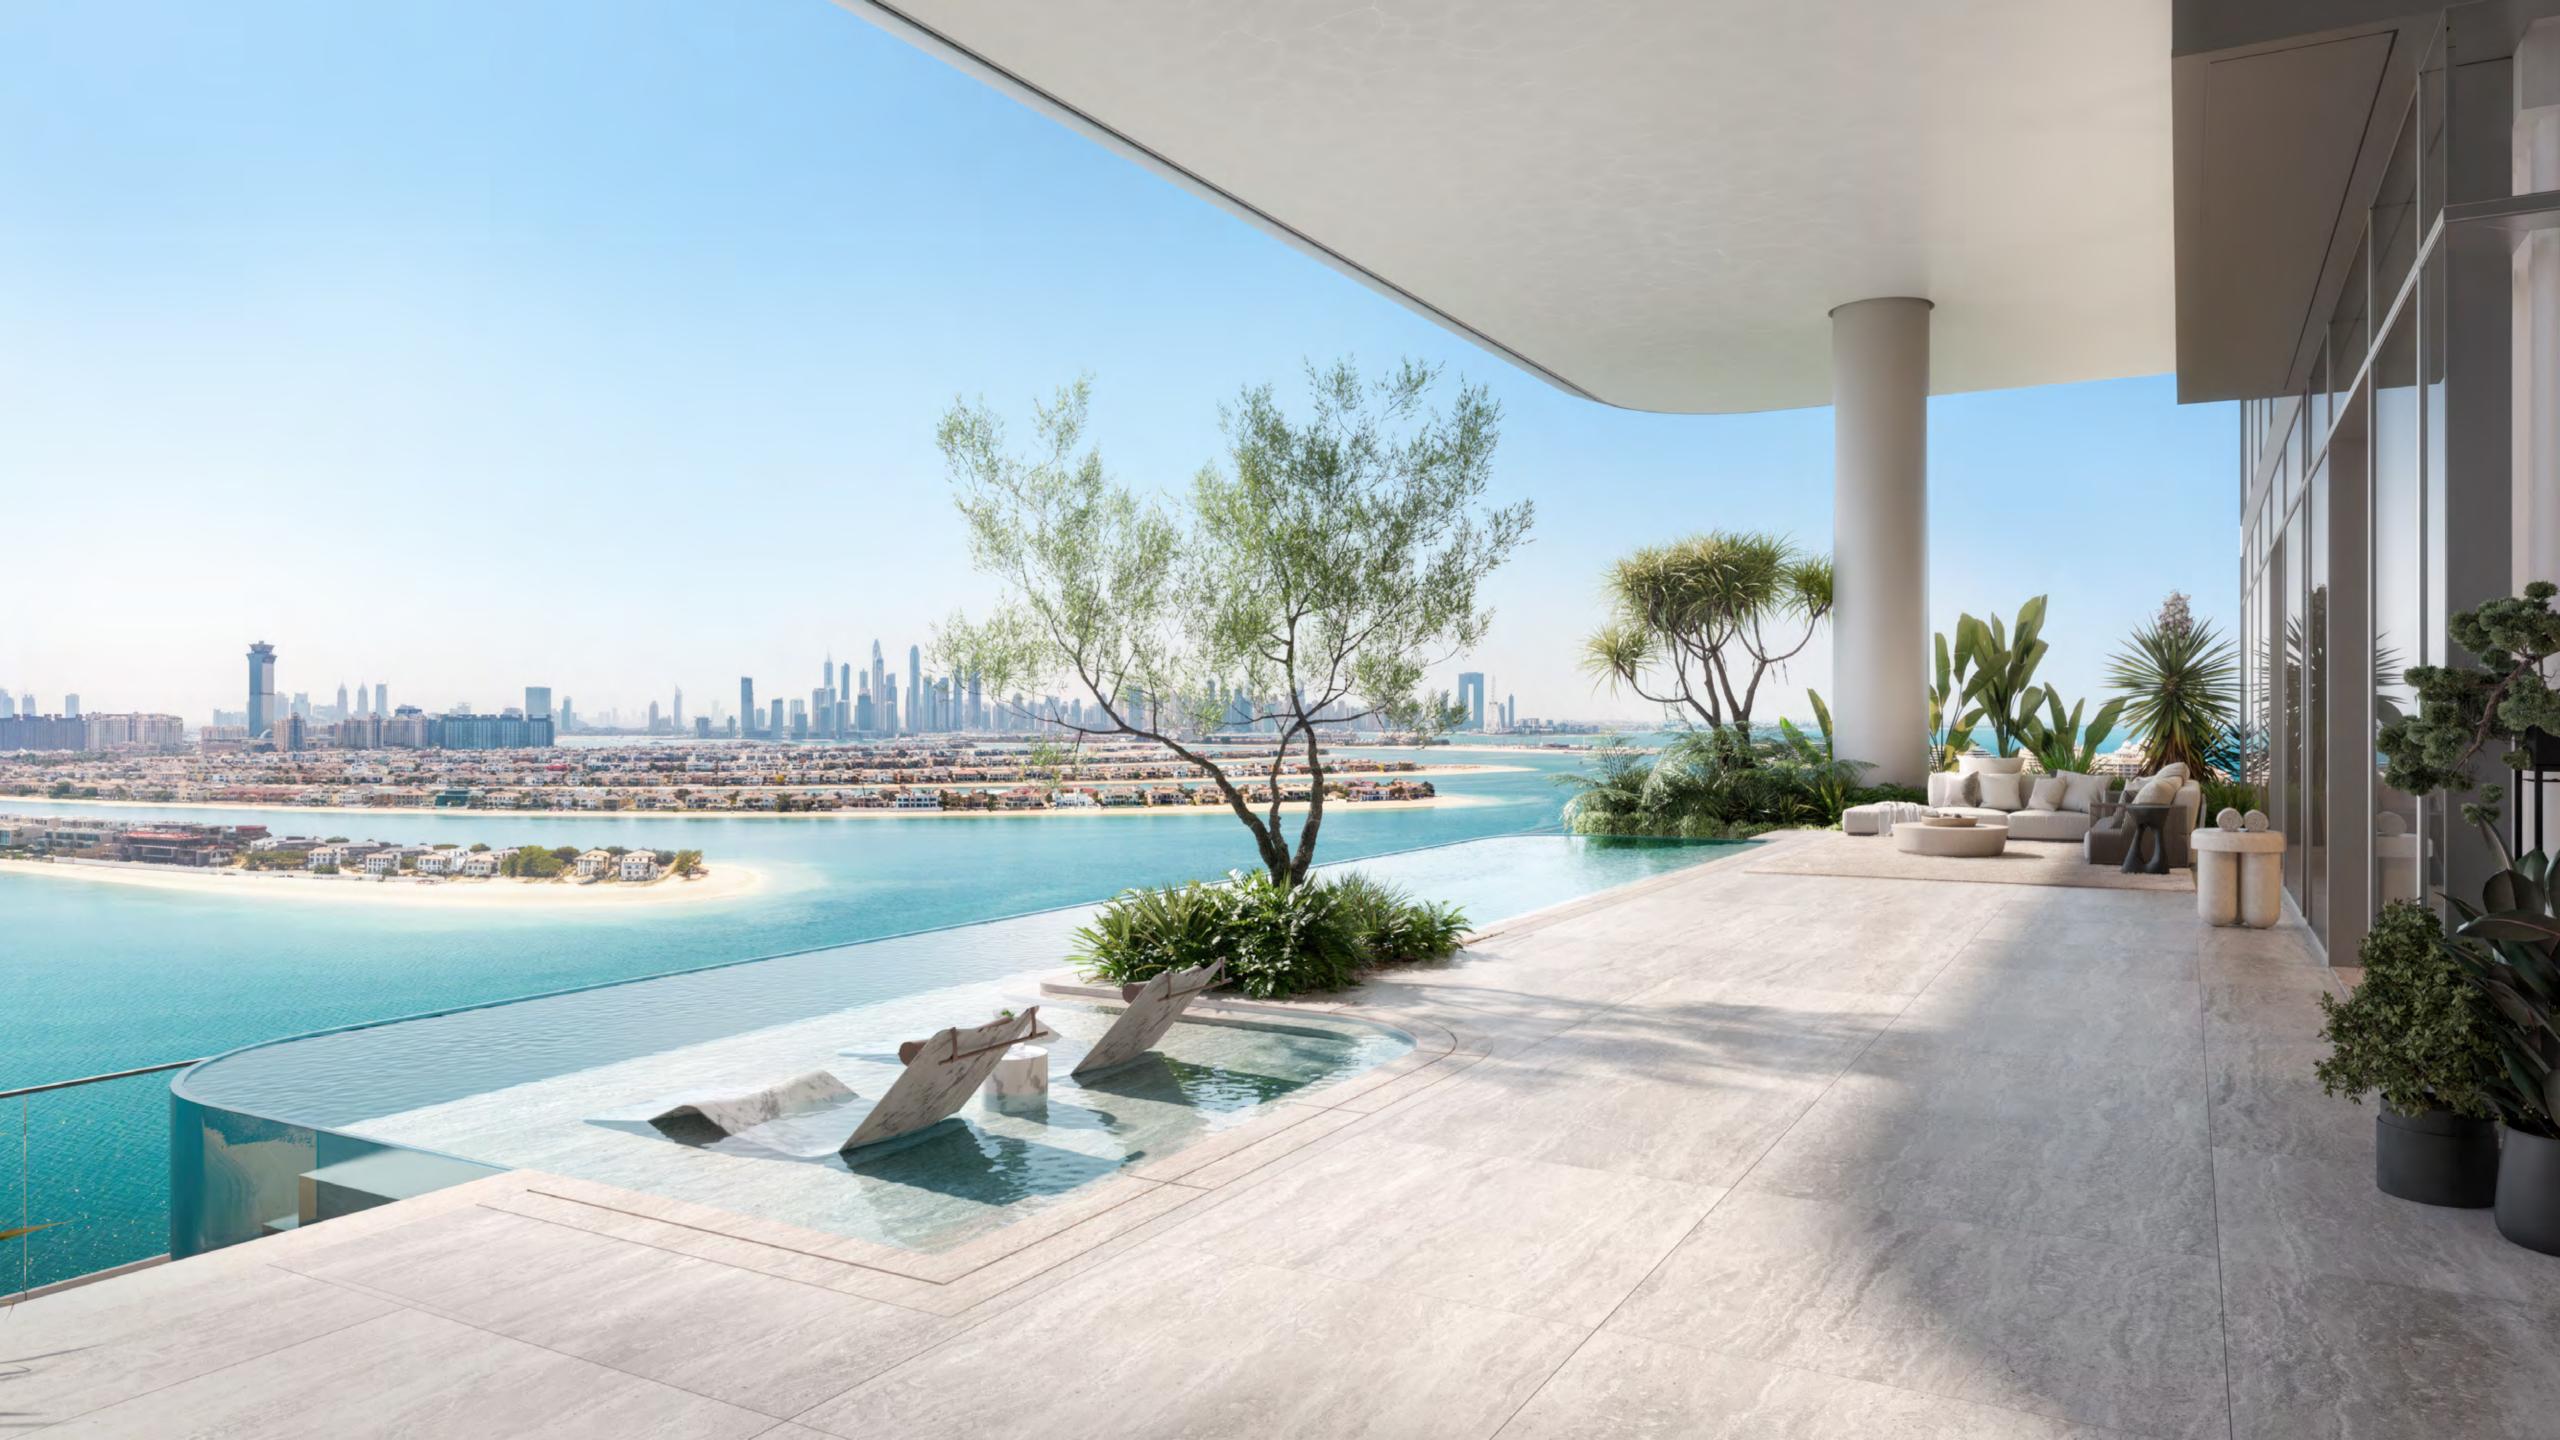

Situated on a 16,610 sq. m. beachfront plot at the apex of the Palm's crescent, this prime position offers uninterrupted 270° views, encompassing Dubai's stunning skyline and the turquoise waters of the Arabian Gulf.

# RESIDENCE DETAILS

PROJECT NAME: ORLA Infinity, Dorchester Collection, Dubai PRICE: Upon Application

UNIT OF INTEREST: 903 TOTAL SIZE: 7,936.76 sq.ft.

FLOOR: 9<sup>th</sup> PARKING: 4

BEDROOMS: 4 BR Duplex/pool VIEWS: Sea / Beach/ City Skyline View