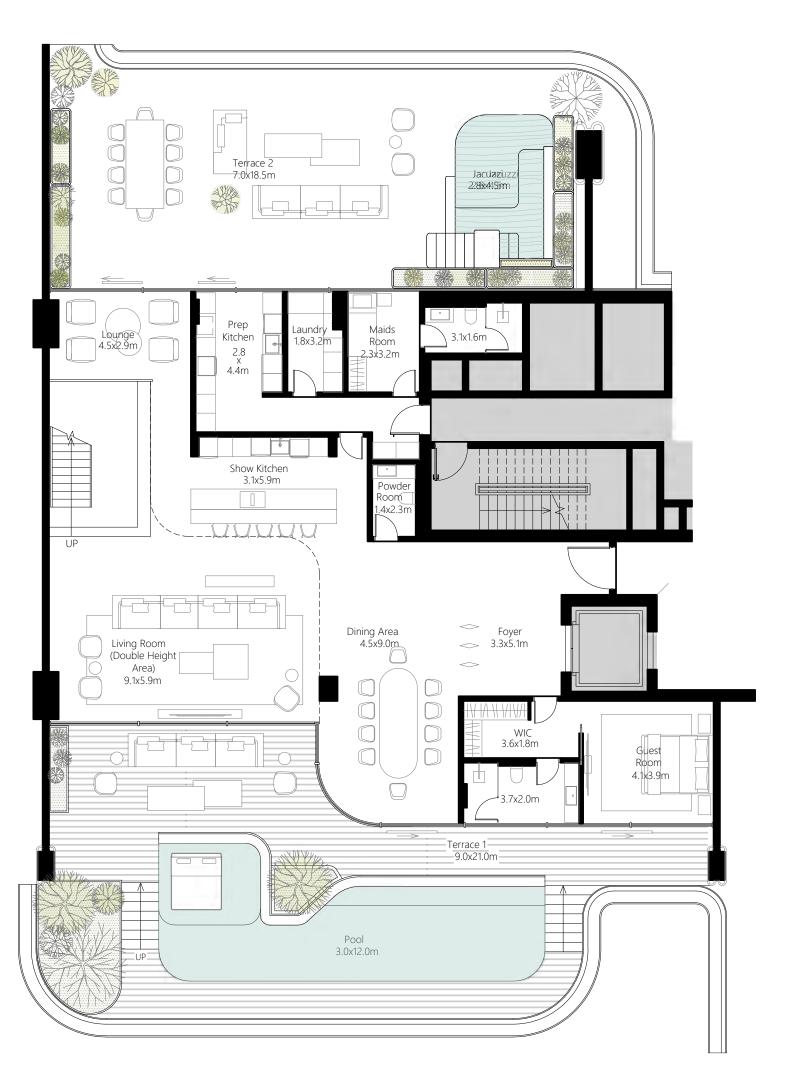

### 903

4 Bedroom Duplex with Pool 5 Bathroom | 4 Parking space

| Total     | 737.35 sq.m. | 7,936.76 sq.ft. |
|-----------|--------------|-----------------|
| Terrace   | 265.37 sq.m. | 2,856.42 sq.ft. |
| Residence | 471.98 sq.m. | 5,080.35 sq.ft. |

Lower Level