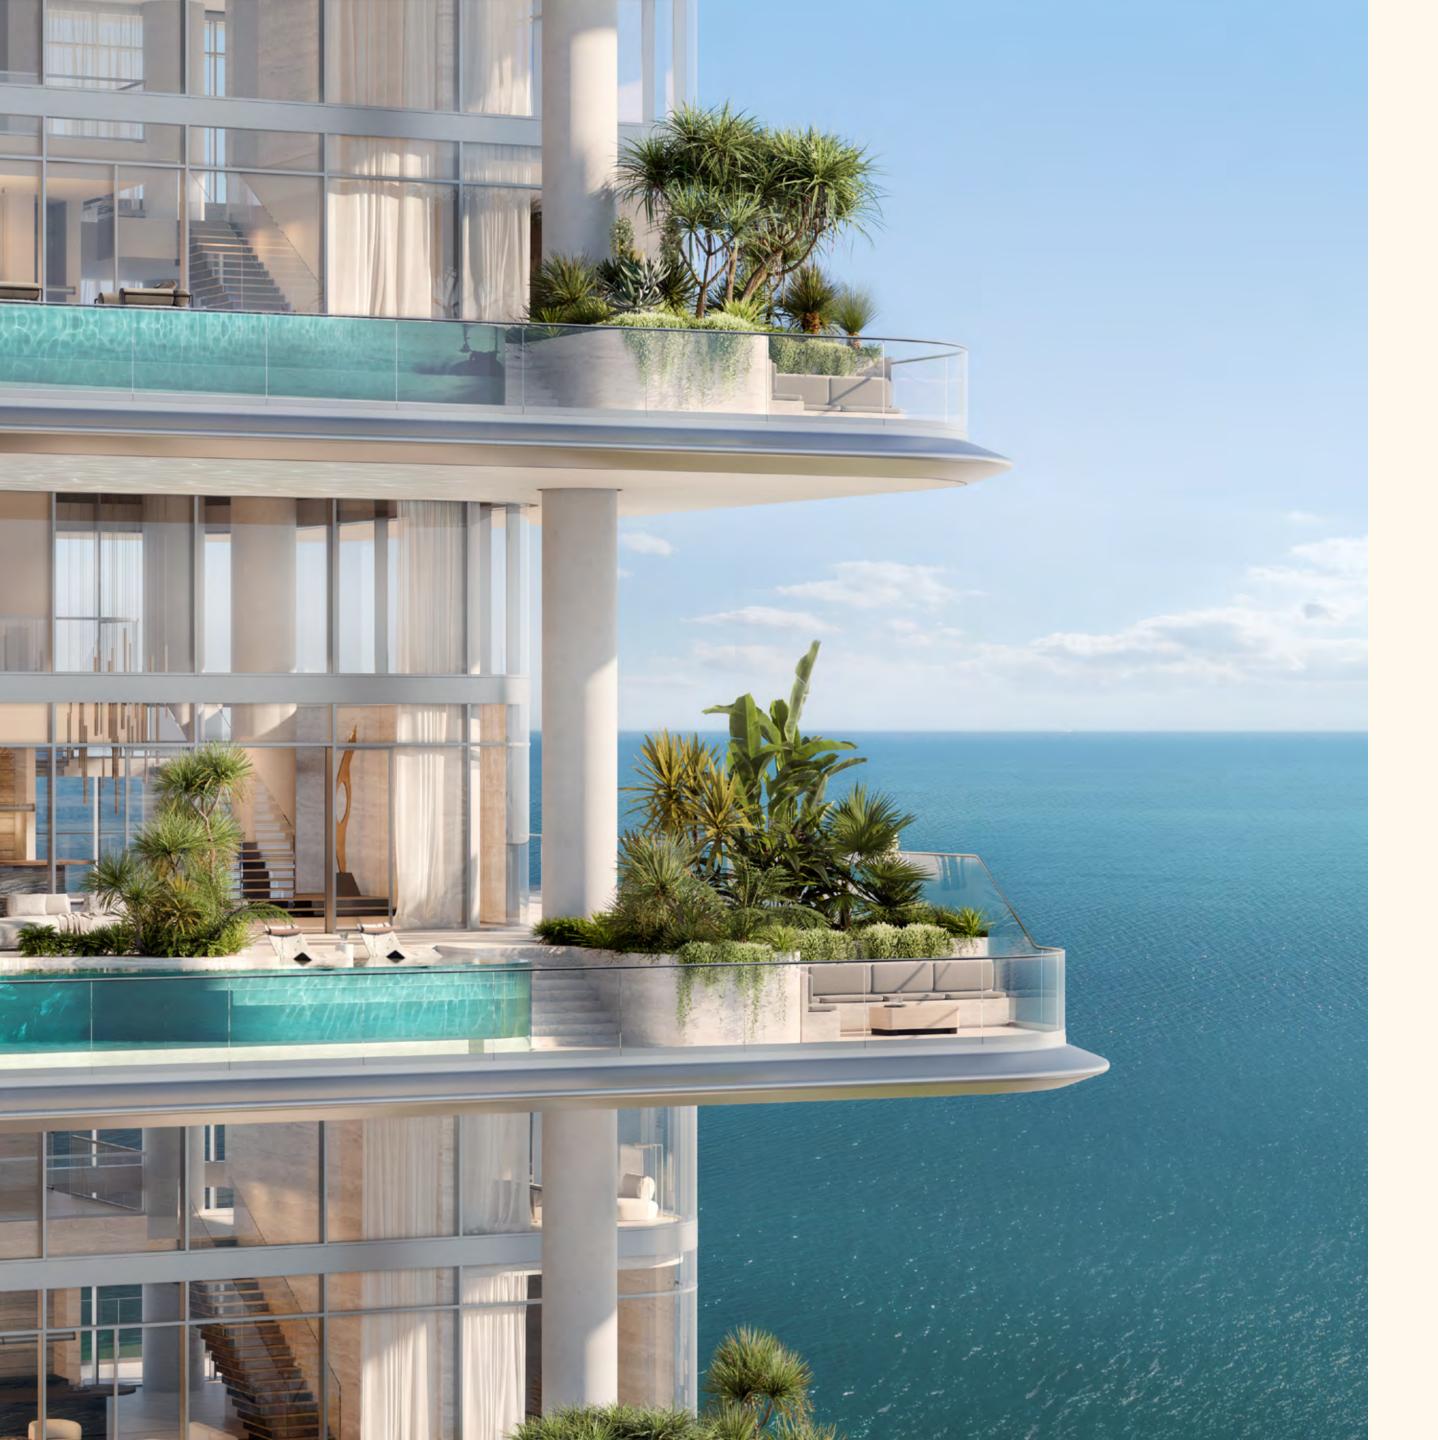

Situated on a 16,610 sq. m. beachfront plot at the apex of the Palm's crescent, this prime position offers uninterrupted 270° views, encompassing Dubai's stunning skyline and the turquoise waters of the Arabian Gulf.

# RESIDENCE DETAILS

PROJECT NAME: ORLA Infinity, Dorchester Collection, Dubai PRICE: Upon Application

UNIT OF INTEREST: 903 TOTAL SIZE: 7,936.76 sq.ft.

FLOOR: 9<sup>th</sup> PARKING: 4

BEDROOMS: 4 BR Duplex/pool VIEWS: Sea / Beach/ City Skyline View