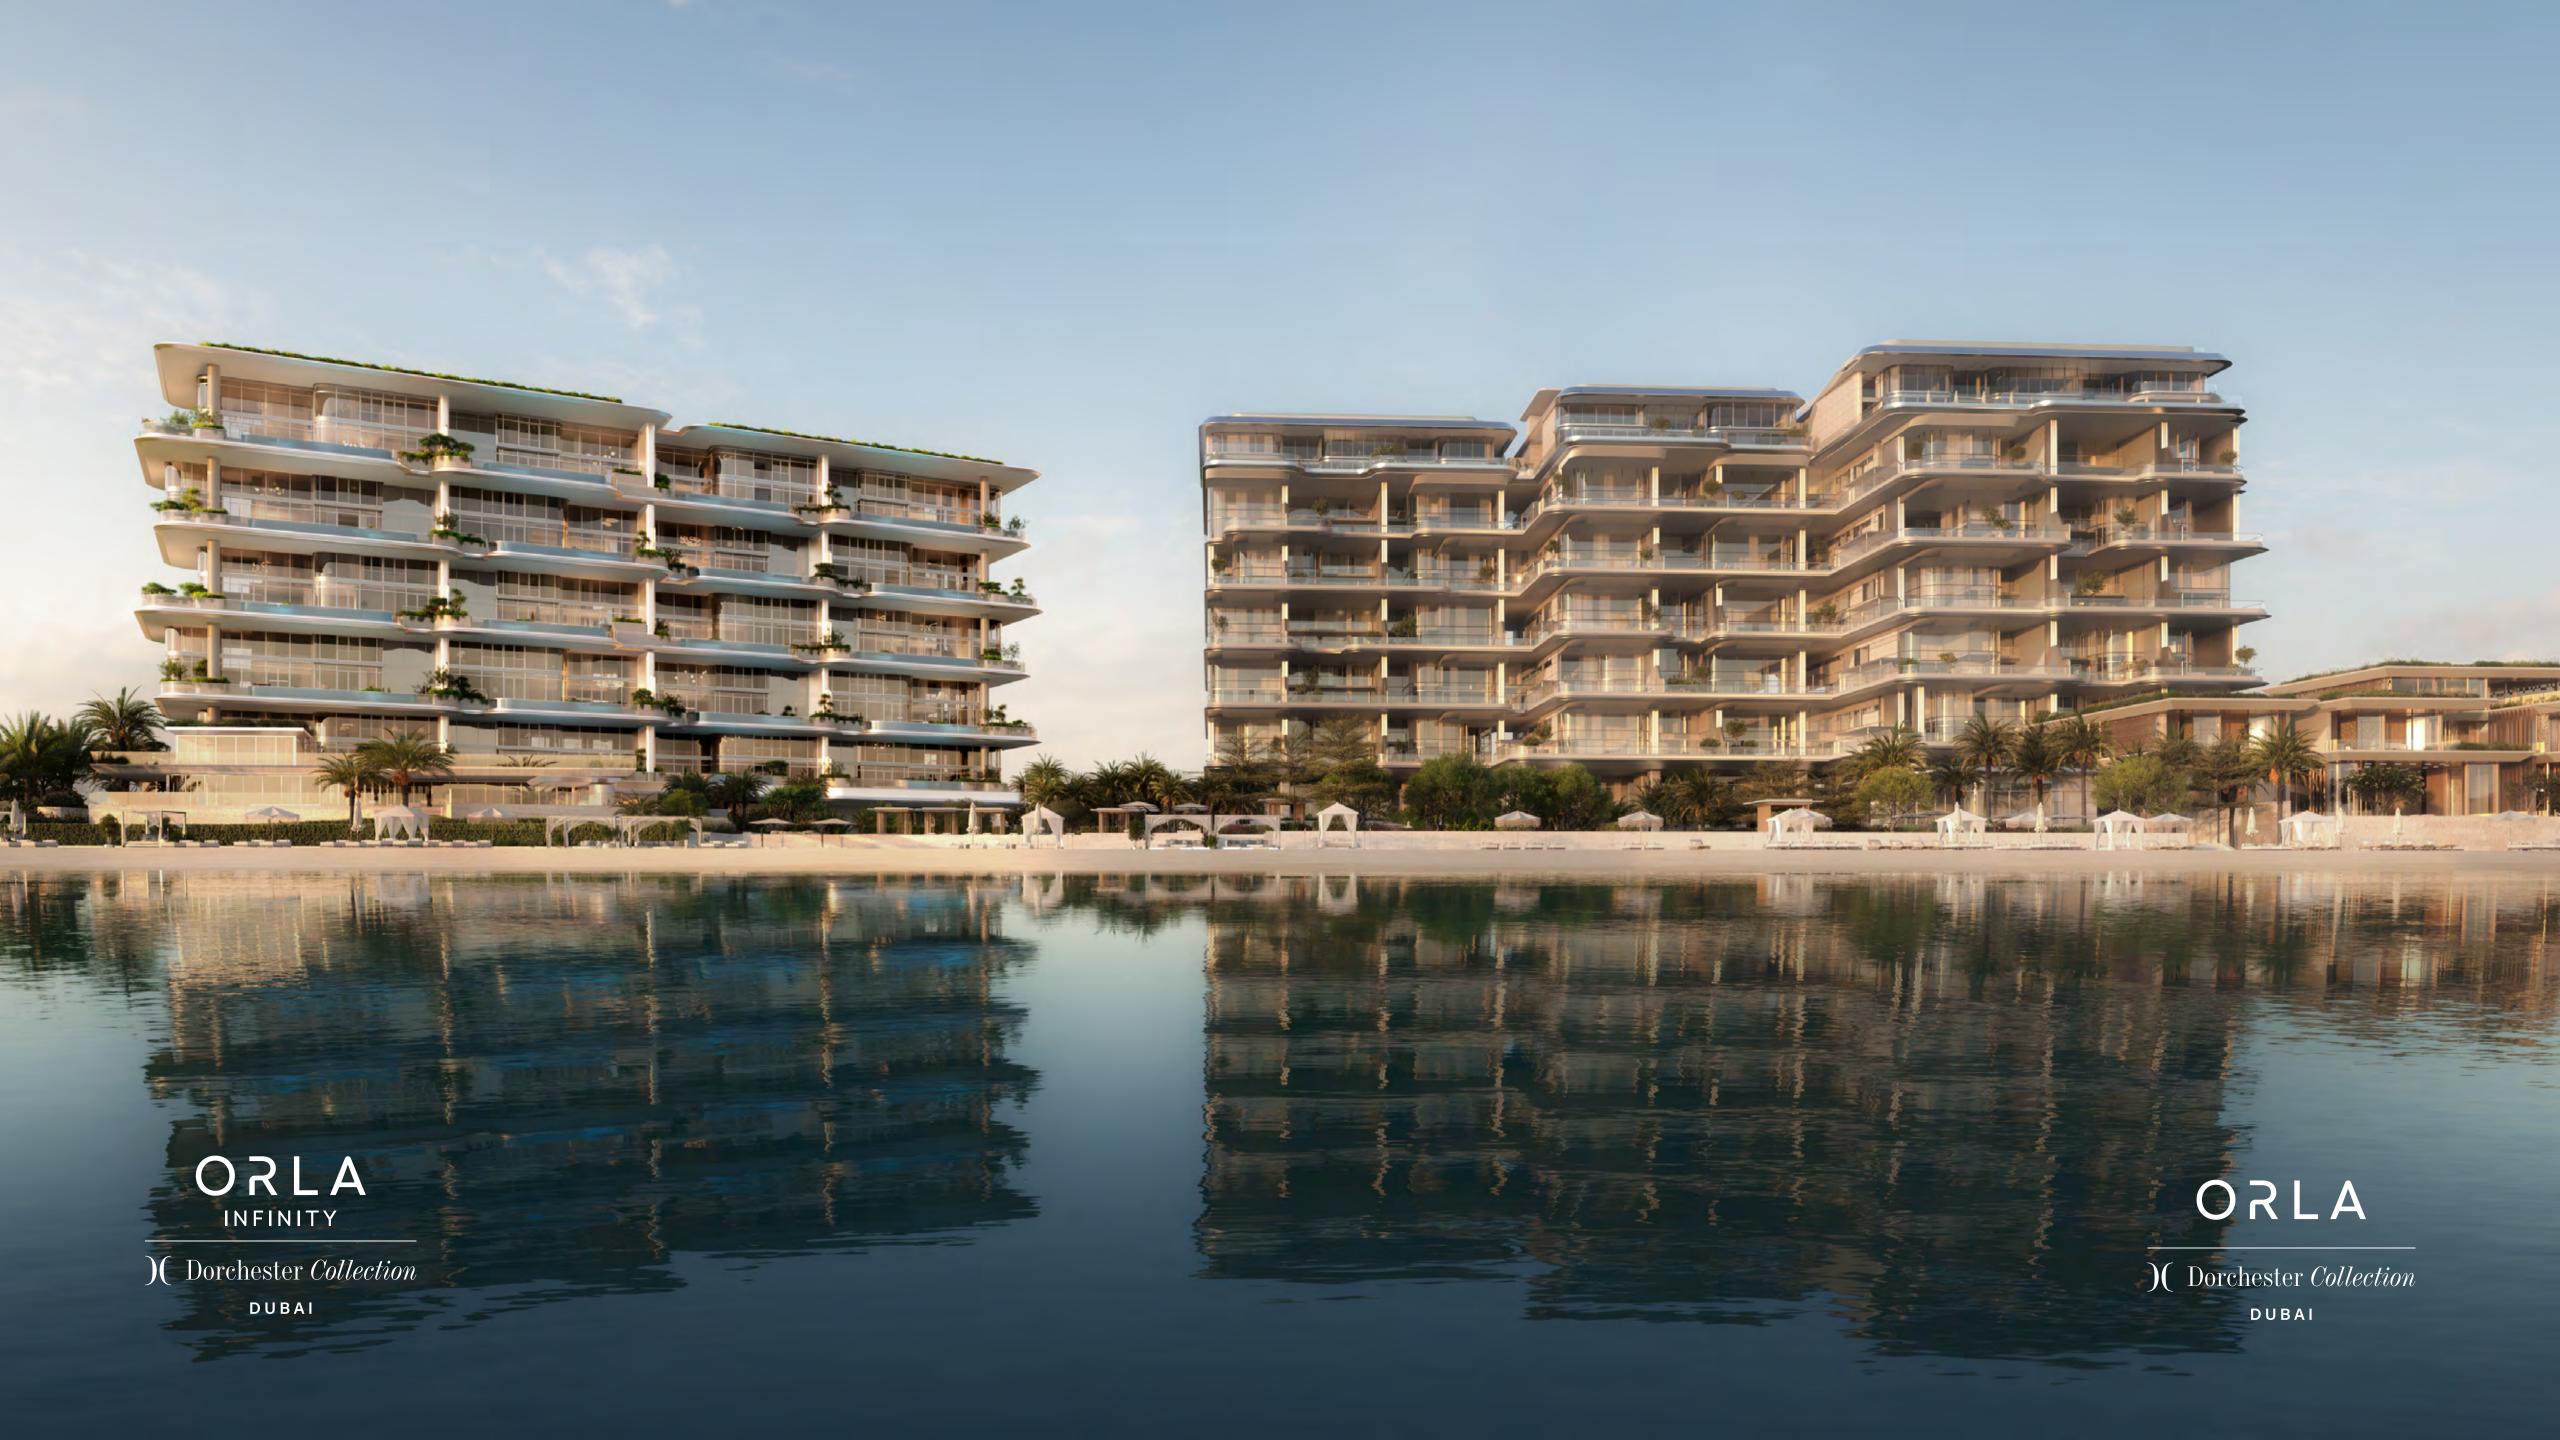

# AT THE APEX OF AN ICON, PALM JUMEIRAH

Palm Jumeirah is an exclusive destination intimately connected to the sea, offering unparalleled beauty.

Nearby, you'll discover Dubai's finest restaurants, clubs, and beach resorts, providing a world-class experience.
The wonders of Dubai are easily accessible, ensuring that every captivating sight is within your reach.

Situated on a 16,610 sq. m. beachfront plot at the apex of the Palm's crescent, this prime position offers uninterrupted 270° views, encompassing Dubai's stunning skyline and the turquoise waters of the Arabian Gulf.

# RESIDENCE DETAILS

PROJECT NAME: ORLA Infinity, Dorchester Collection, Dubai PRICE: Upon Application

UNIT OF INTEREST: 903 TOTAL SIZE: 7,936.76 sq.ft.

FLOOR: 9<sup>th</sup> PARKING: 4

BEDROOMS: 4 BR Duplex/pool VIEWS: Sea / Beach/ City Skyline View