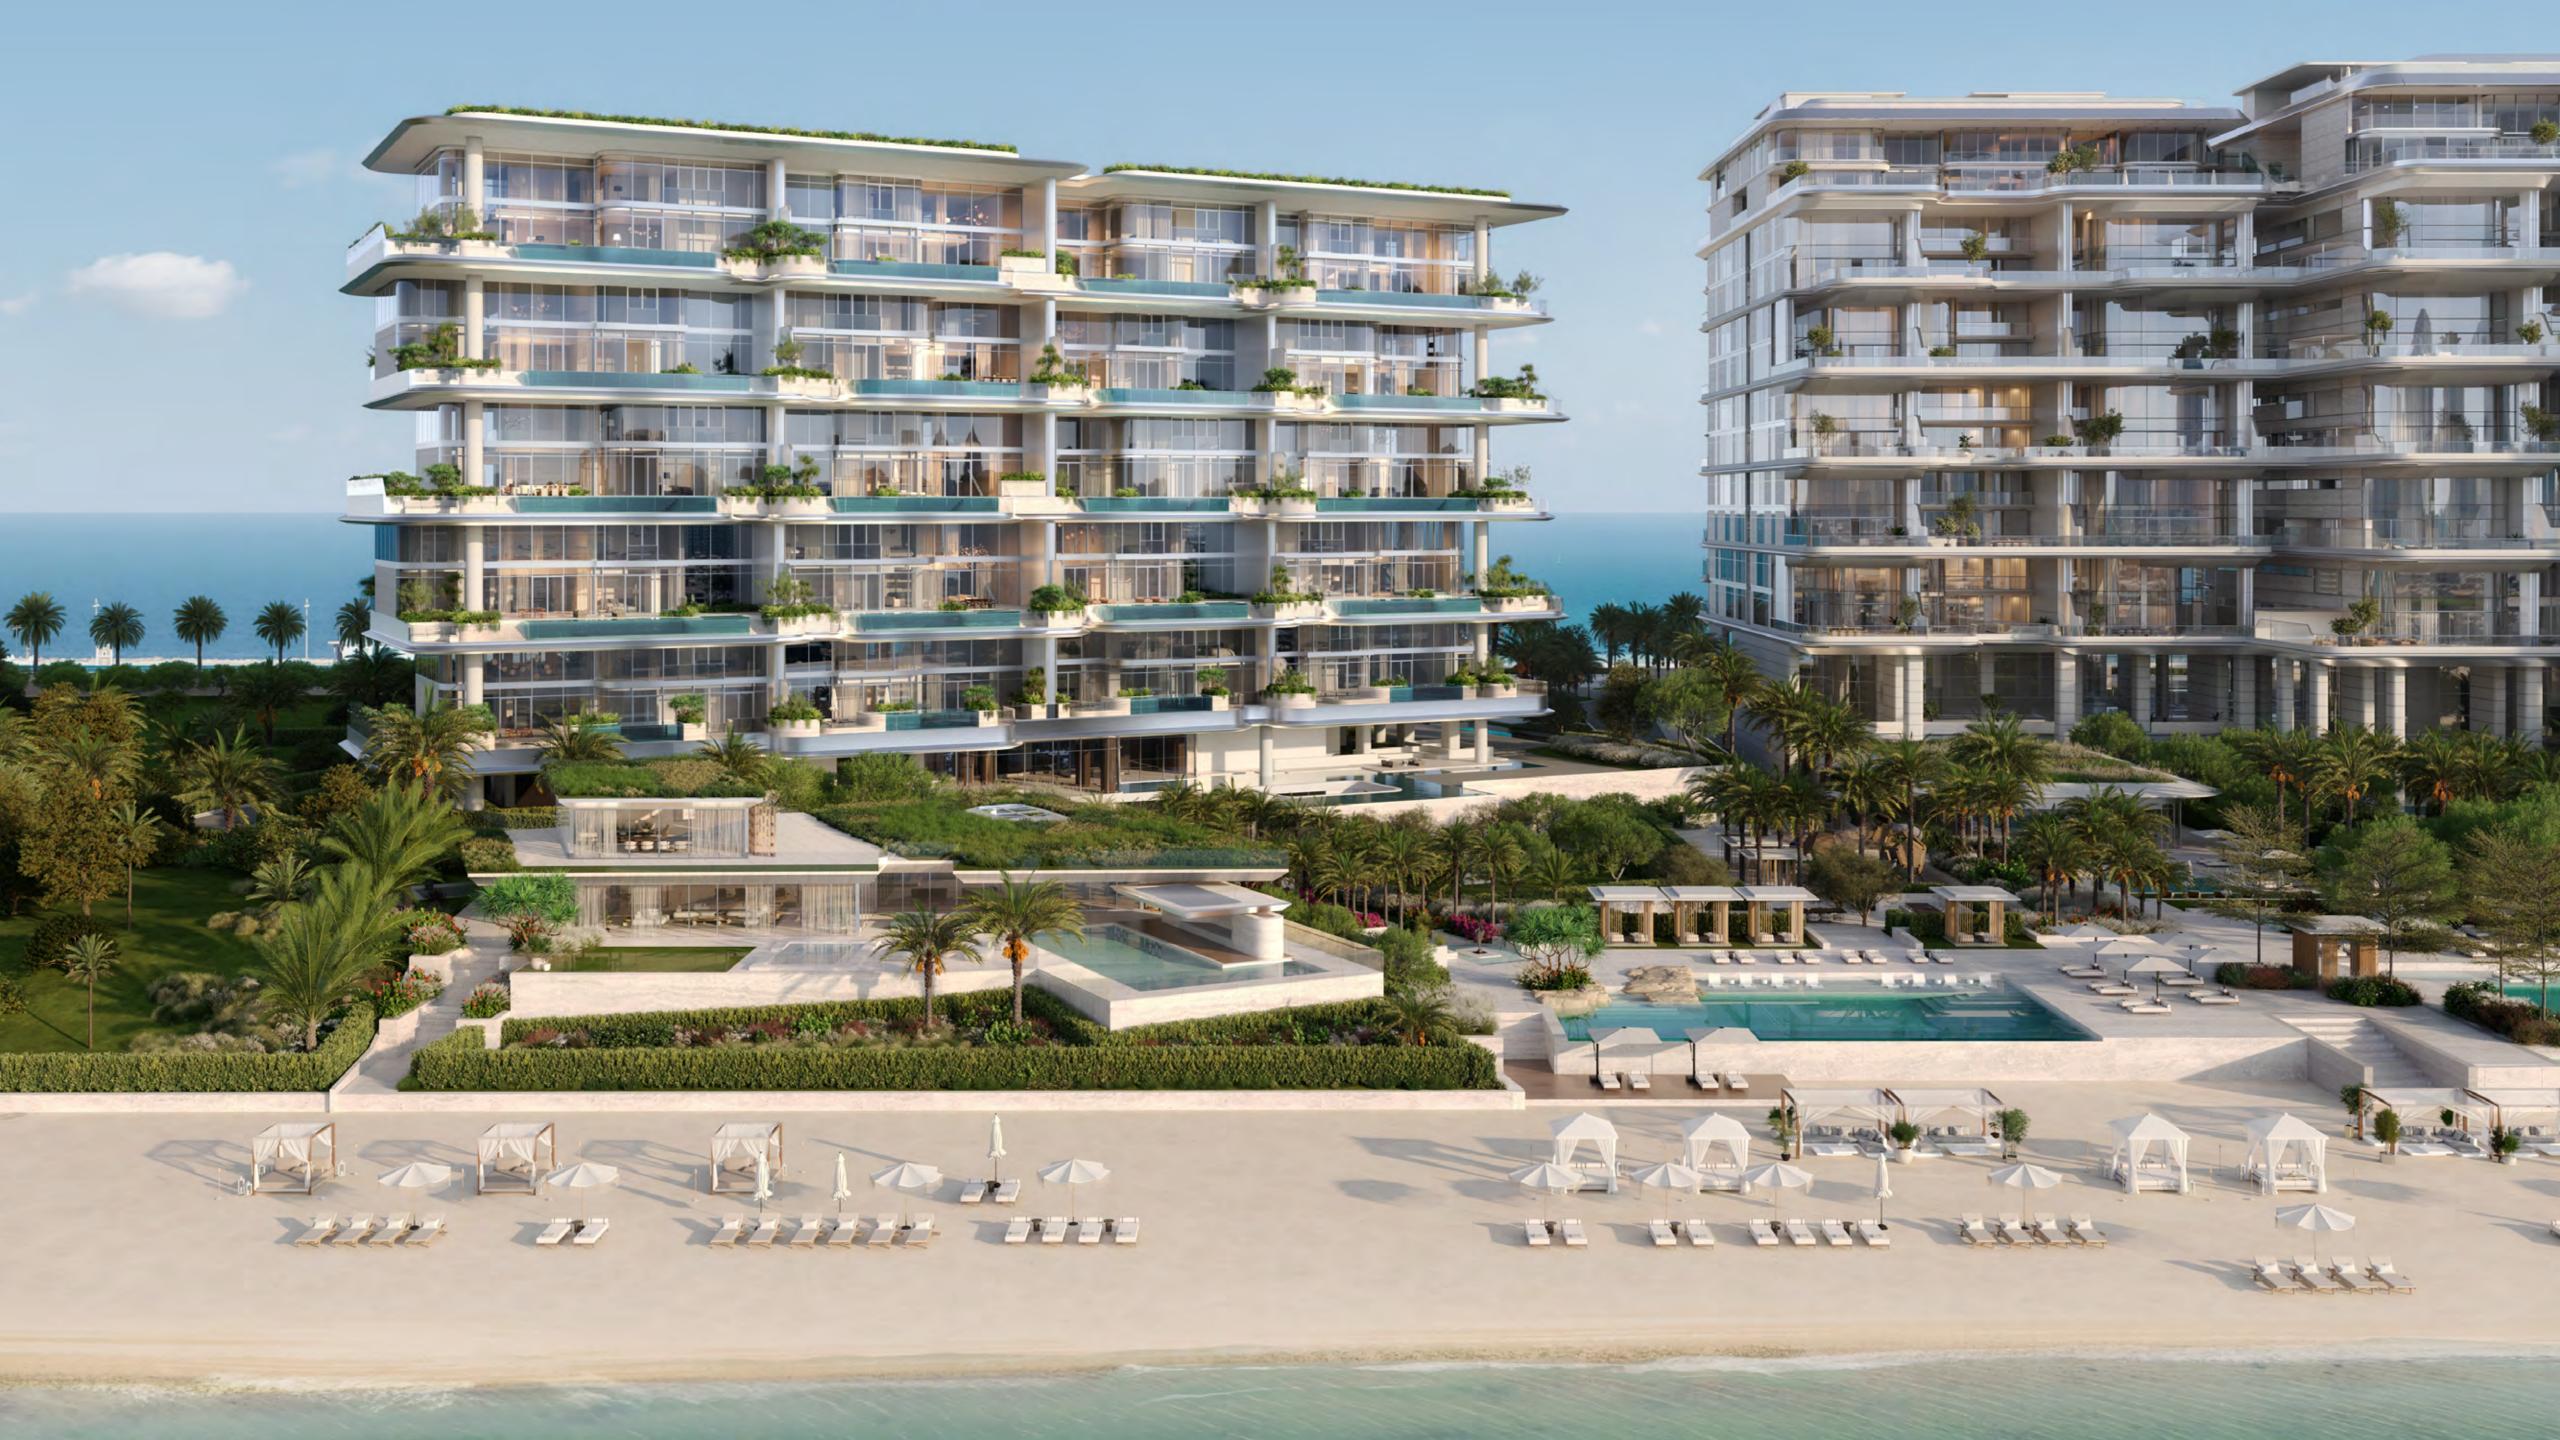

# AT THE APEX OF AN ICON, PALM JUMEIRAH

Palm Jumeirah is an exclusive destination intimately connected to the sea, offering unparalleled beauty.

Nearby, you'll discover Dubai's finest restaurants, clubs, and beach resorts, providing a world-class experience.
The wonders of Dubai are easily accessible, ensuring that every captivating sight is within your reach.

Situated on a 16,610 sq. m. beachfront plot at the apex of the Palm's crescent, this prime position offers uninterrupted 270° views, encompassing Dubai's stunning skyline and the turquoise waters of the Arabian Gulf.