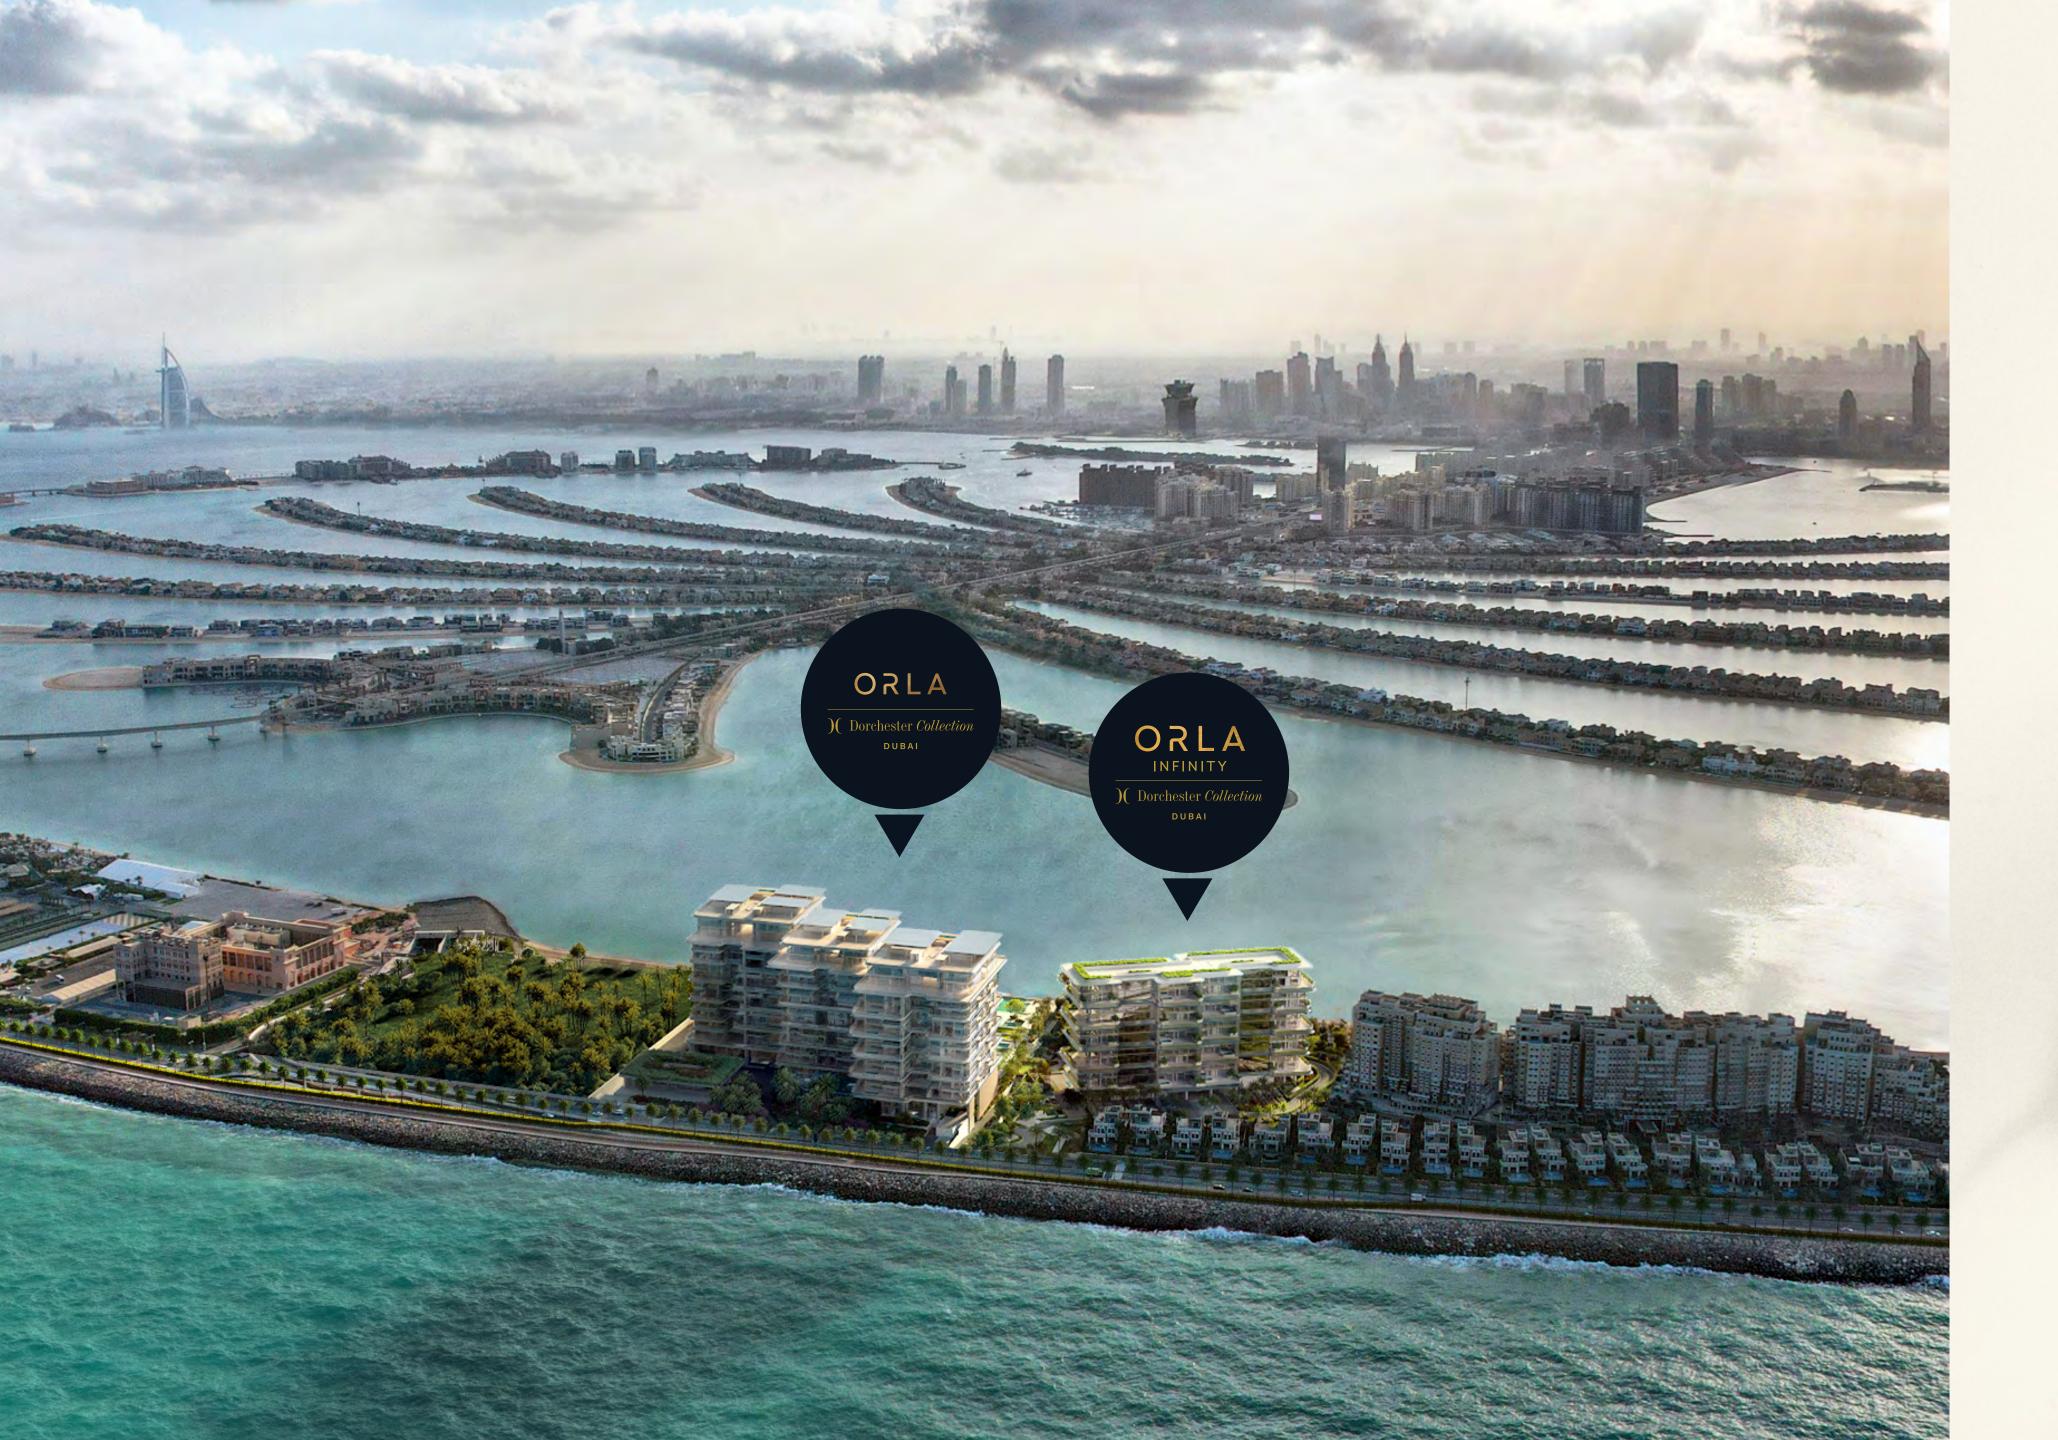

# AT THE APEX OF AN ICON, PALM JUMEIRAH

Palm Jumeirah is an exclusive destination intimately connected to the sea, offering unparalleled beauty.

Nearby, you'll discover Dubai's finest restaurants, clubs, and beach resorts, providing a world-class experience.
The wonders of Dubai are easily accessible, ensuring that every captivating sight is within your reach.

Situated on a 16,610 sq. m. beachfront plot at the apex of the Palm's crescent, this prime position offers uninterrupted 270° views, encompassing Dubai's stunning skyline and the turquoise waters of the Arabian Gulf.