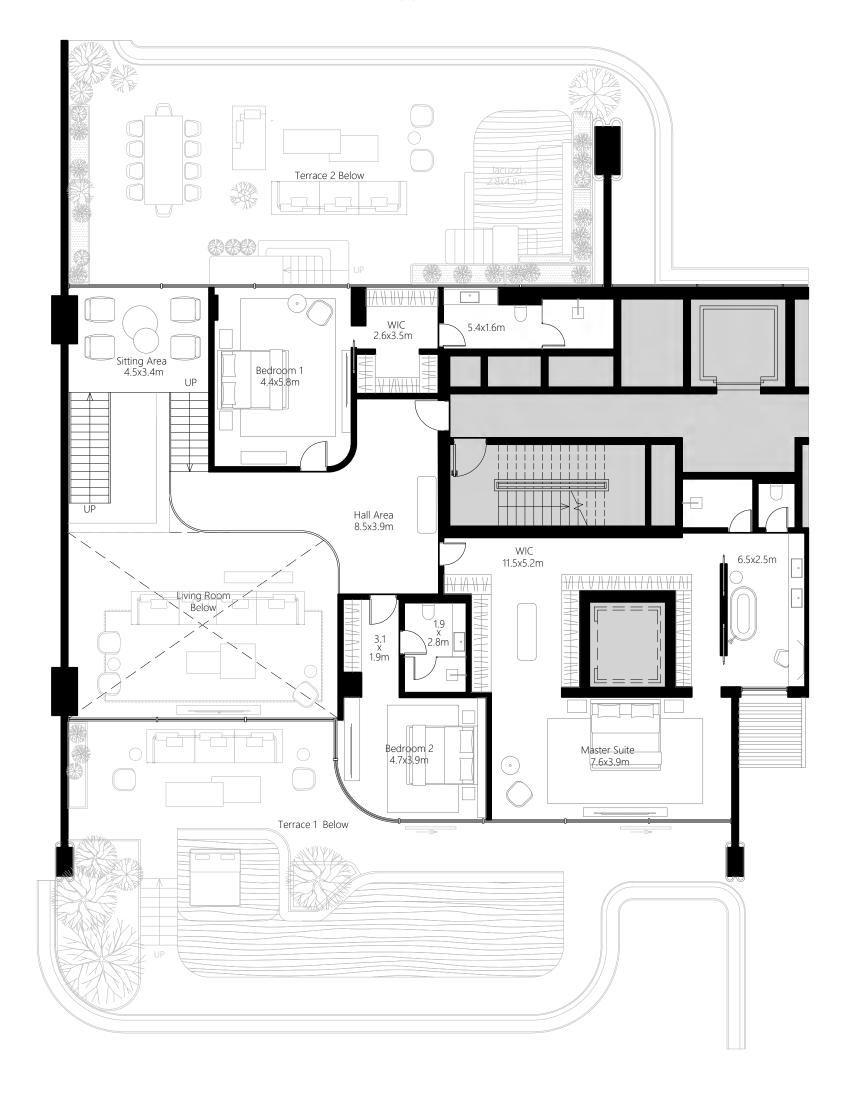

### 903

4 Bedroom Duplex with Pool 5 Bathroom | 4 Parking space

| Total     | 737.35 sq.m. | 7,936.76 sq.ft. |
|-----------|--------------|-----------------|
| Terrace   | 265.37 sq.m. | 2,856.42 sq.ft. |
| Residence | 471.98 sq.m. | 5,080.35 sq.ft. |

### **Upper Level**