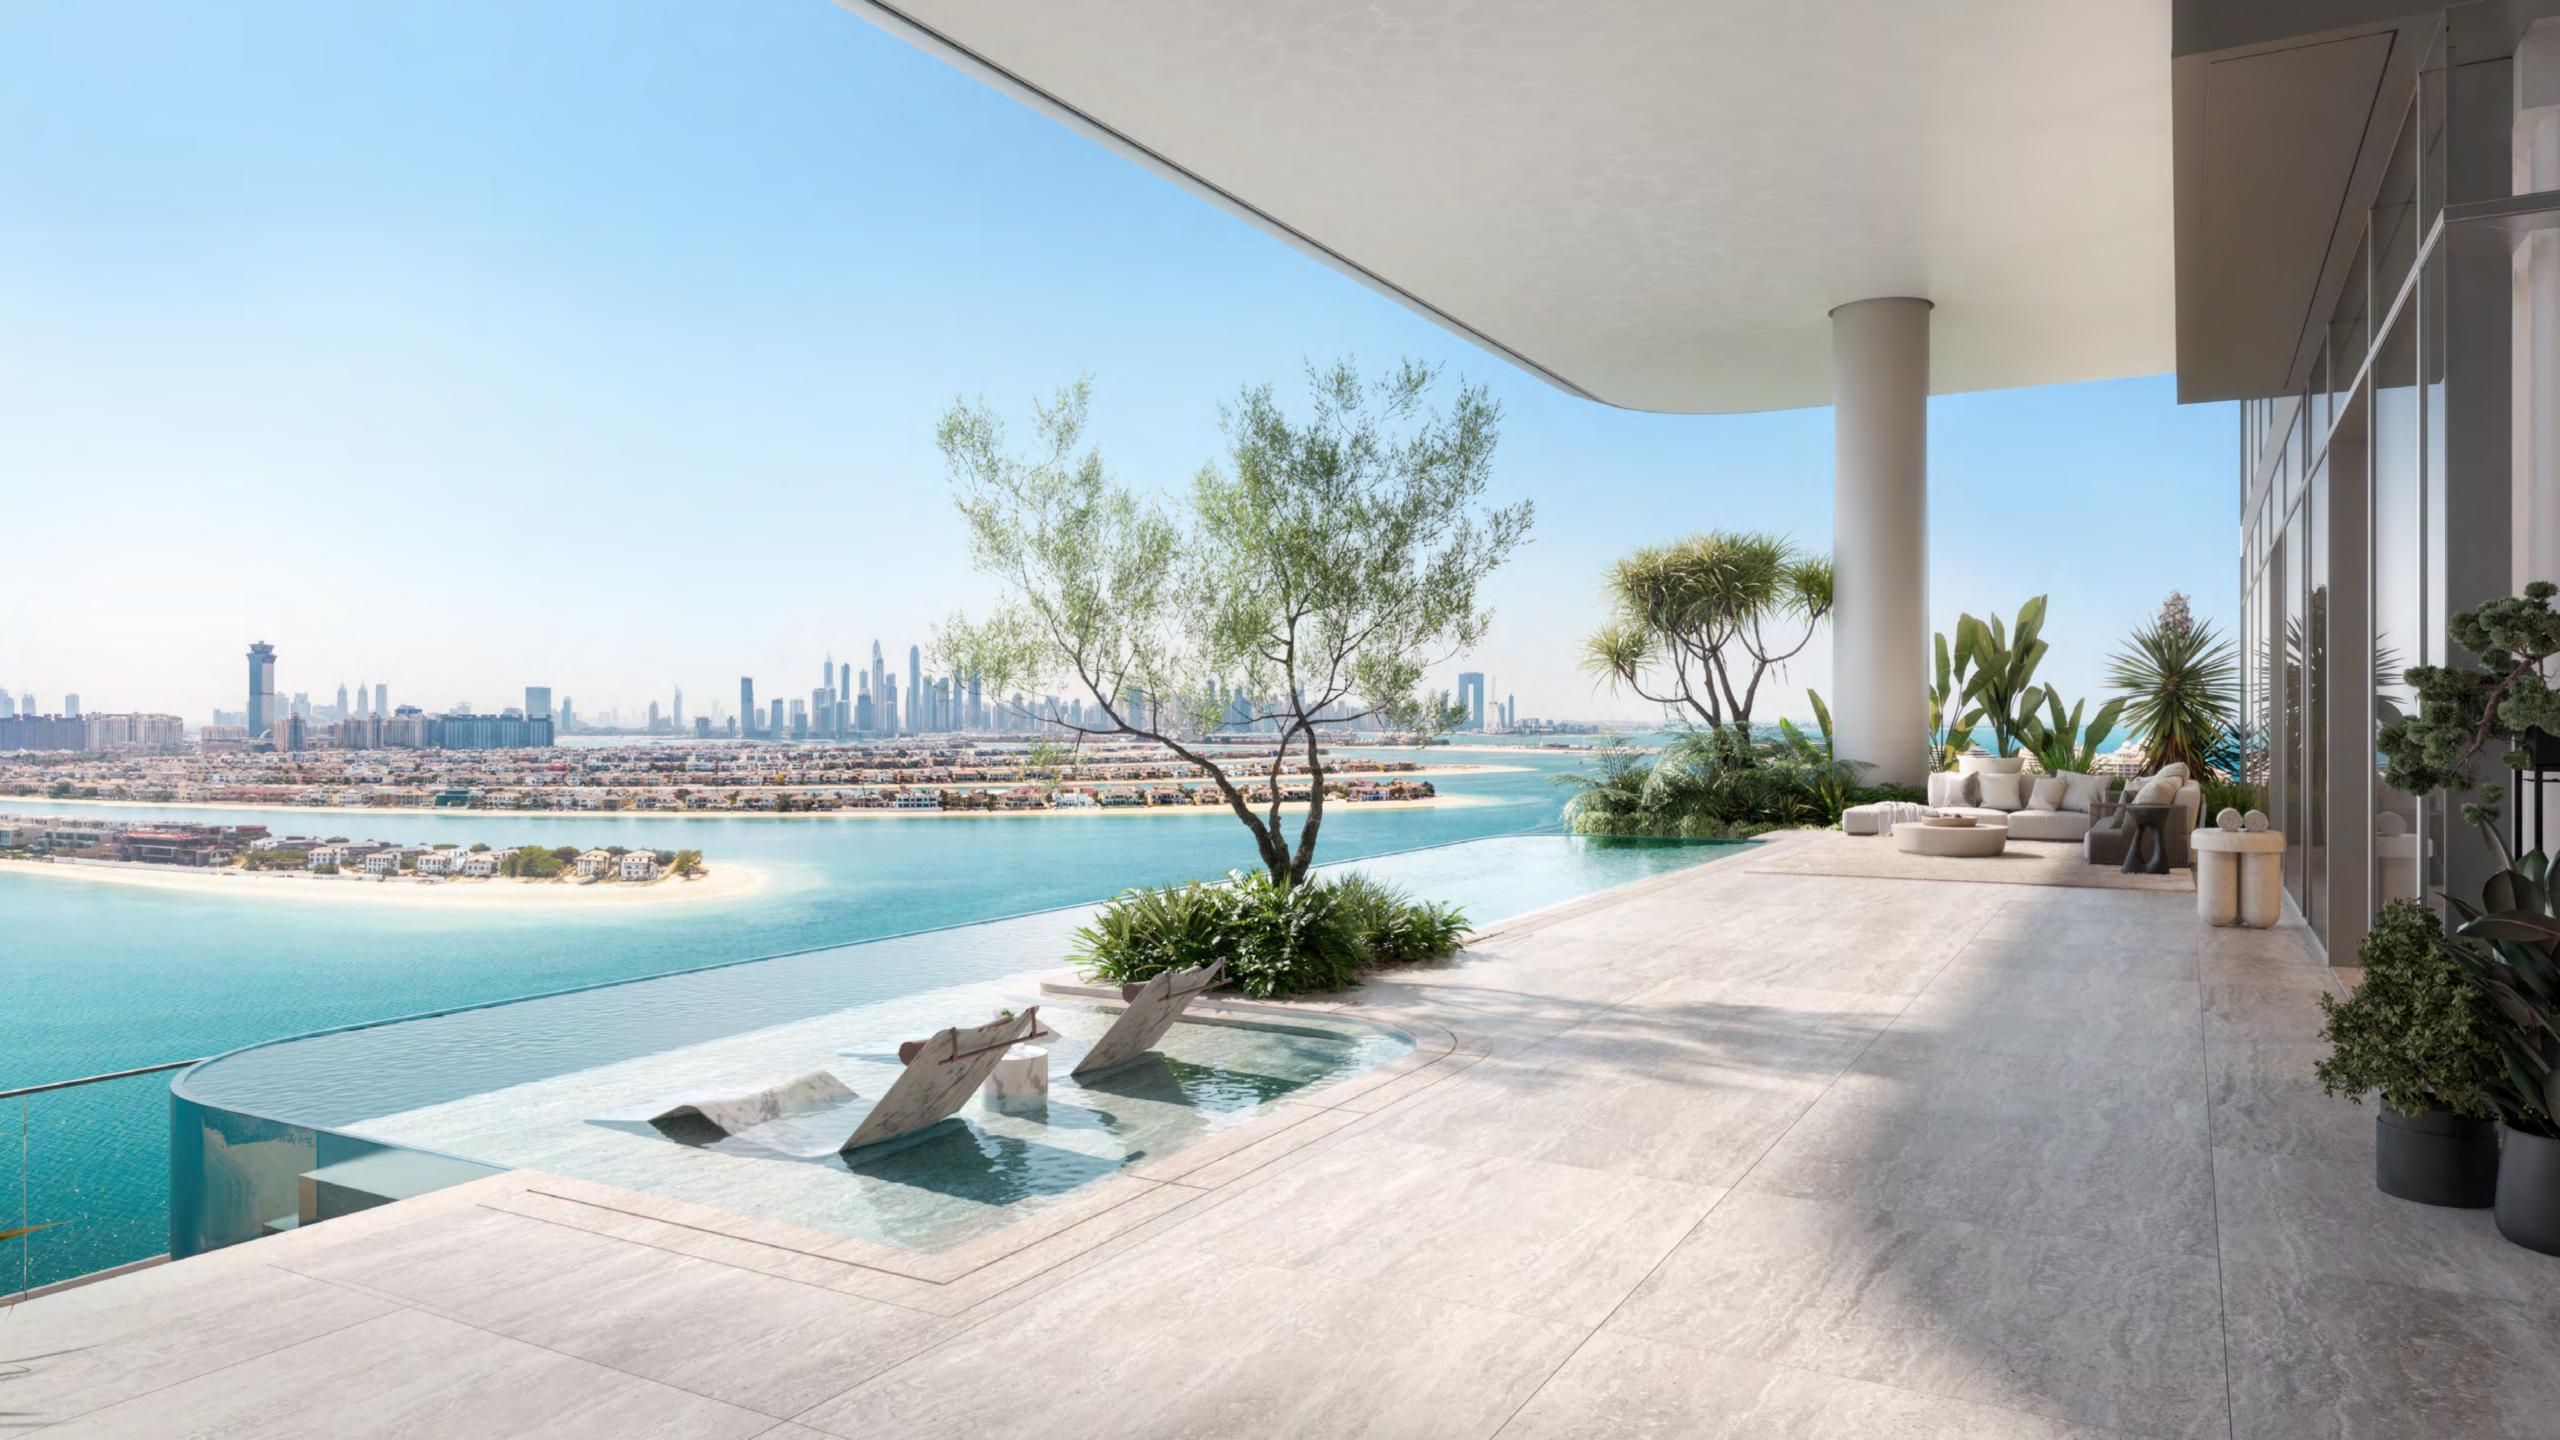

Situated on a 16,610 sq. m. beachfront plot at the apex of the Palm's crescent, this prime position offers uninterrupted 270° views, encompassing Dubai's stunning skyline and the turquoise waters of the Arabian Gulf.

## RESIDENCE DETAILS

PROJECT NAME: ORLA Infinity, Dorchester Collection, Dubai PRICE: Upon Application

UNIT OF INTEREST: 101 TOTAL SIZE: 8,582.49 sq.ft.

FLOOR: 1<sup>st</sup> PARKING: 4

BEDROOMS: 4 BR Duplex/pool VIEWS: Garden/ Partial Beach Partial City Skyline View

## 101

4 Bedroom Duplex with Pool 5 Bathroom | 4 Parking space

| Total     | 797.34 sq.m. | 8,582.49 sq.ft. |
|-----------|--------------|-----------------|
| Terrace   | 305.14 sq.m. | 3,284.50 sq.ft. |
| Residence | 492.20 sq.m. | 5,297.99 sq.ft. |