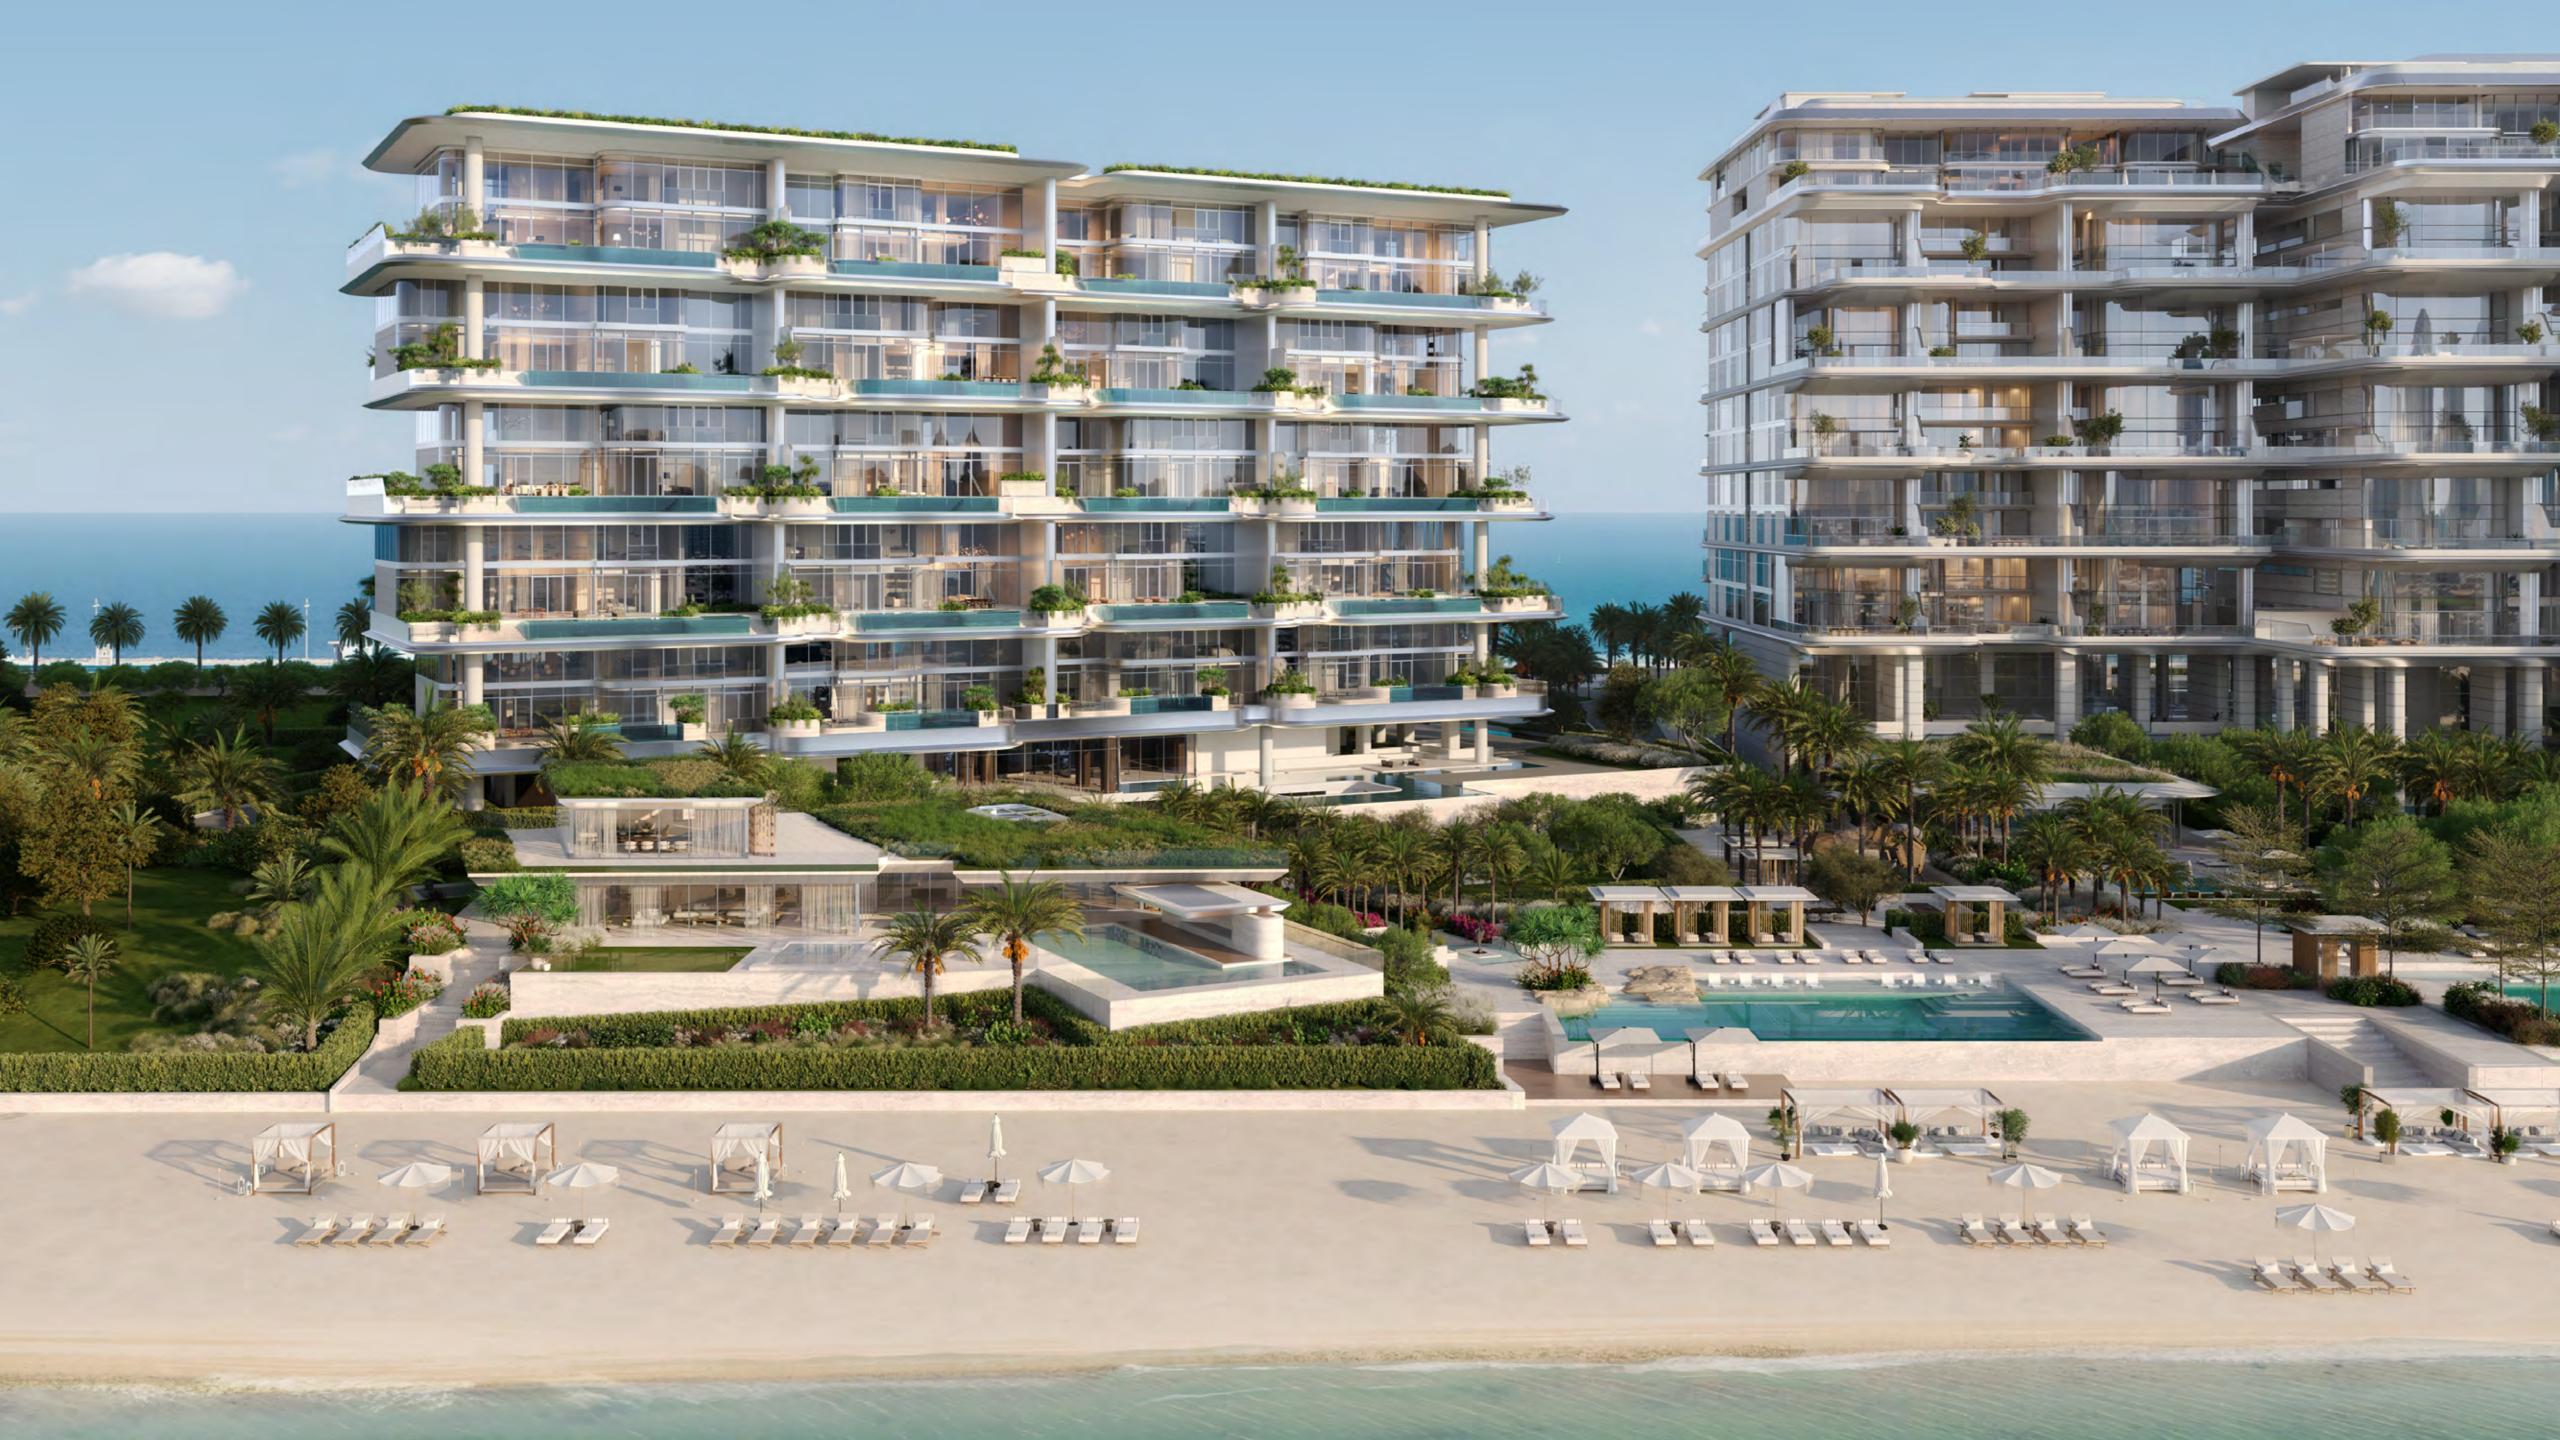

Situated on a 16,610 sq. m. beachfront plot at the apex of the Palm's crescent, this prime position offers uninterrupted 270° views, encompassing Dubai's stunning skyline and the turquoise waters of the Arabian Gulf.

## RESIDENCE DETAILS

PROJECT NAME: ORLA Infinity, Dorchester Collection, Dubai PRICE: Upon Application

UNIT OF INTEREST: 101 TOTAL SIZE: 8,582.49 sq.ft.

FLOOR: 1<sup>st</sup> PARKING: 4

BEDROOMS: 4 BR Duplex/pool VIEWS: Garden/ Partial Beach Partial City Skyline View