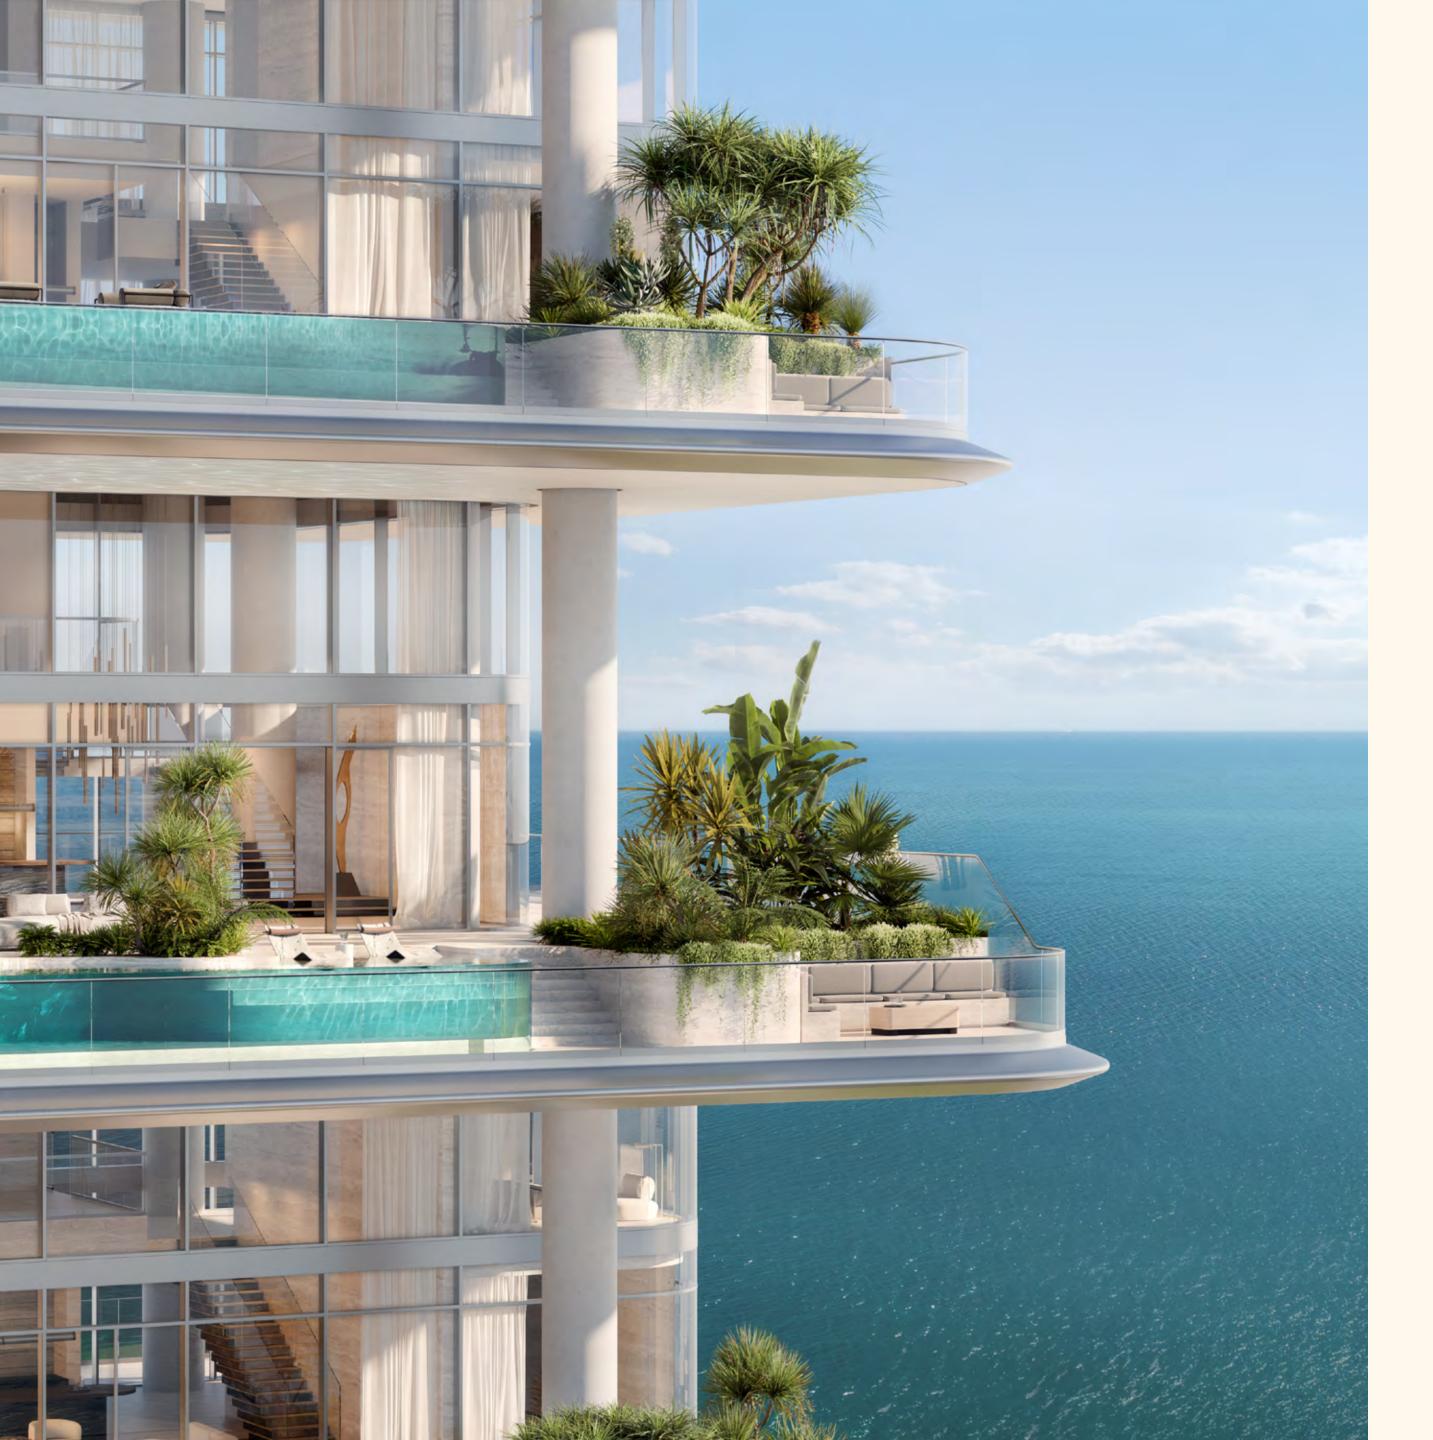

## AT THE APEX OF AN ICON, PALM JUMEIRAH

Palm Jumeirah is an exclusive destination intimately connected to the sea, offering unparalleled beauty.

Nearby, you'll discover Dubai's finest restaurants, clubs, and beach resorts, providing a world-class experience.
The wonders of Dubai are easily accessible, ensuring that every captivating sight is within your reach.

Situated on a 16,610 sq. m. beachfront plot at the apex of the Palm's crescent, this prime position offers uninterrupted 270° views, encompassing Dubai's stunning skyline and the turquoise waters of the Arabian Gulf.