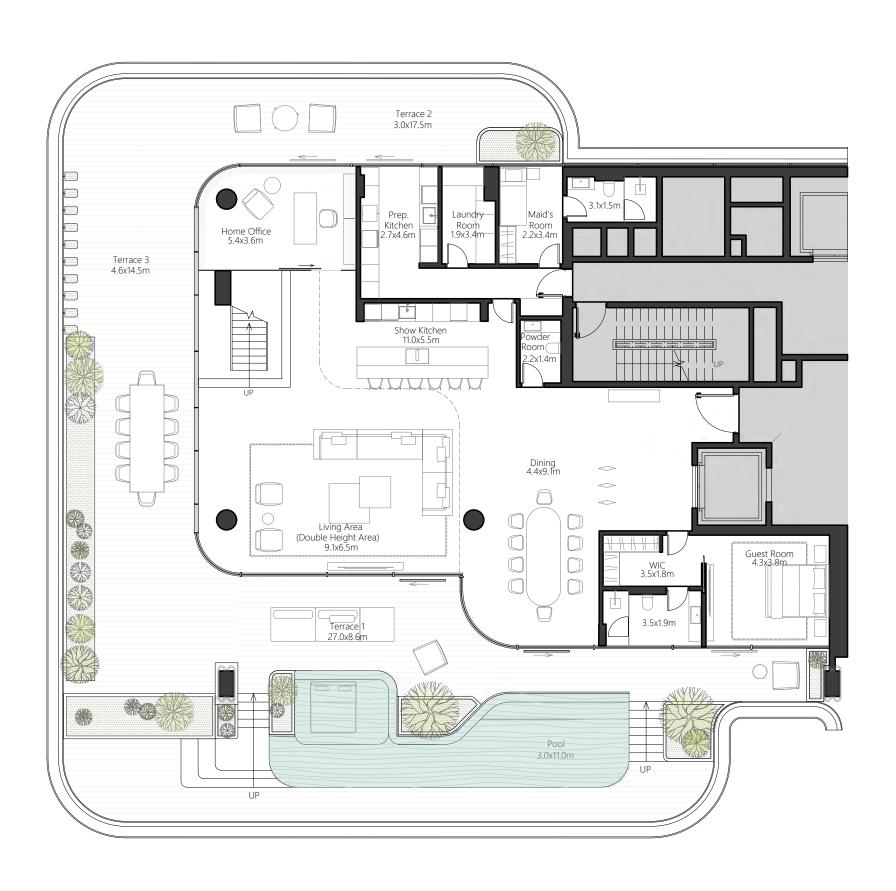

Lower Level Upper Level

## 101

4 Bedroom Duplex with Pool 5 Bathroom | 4 Parking space

| Total     | 797.34 sq.m. | 8,582.49 sq.ft. |
|-----------|--------------|-----------------|
| Terrace   | 305.14 sq.m. | 3,284.50 sq.ft. |
| Residence | 492.20 sq.m. | 5,297.99 sq.ft. |