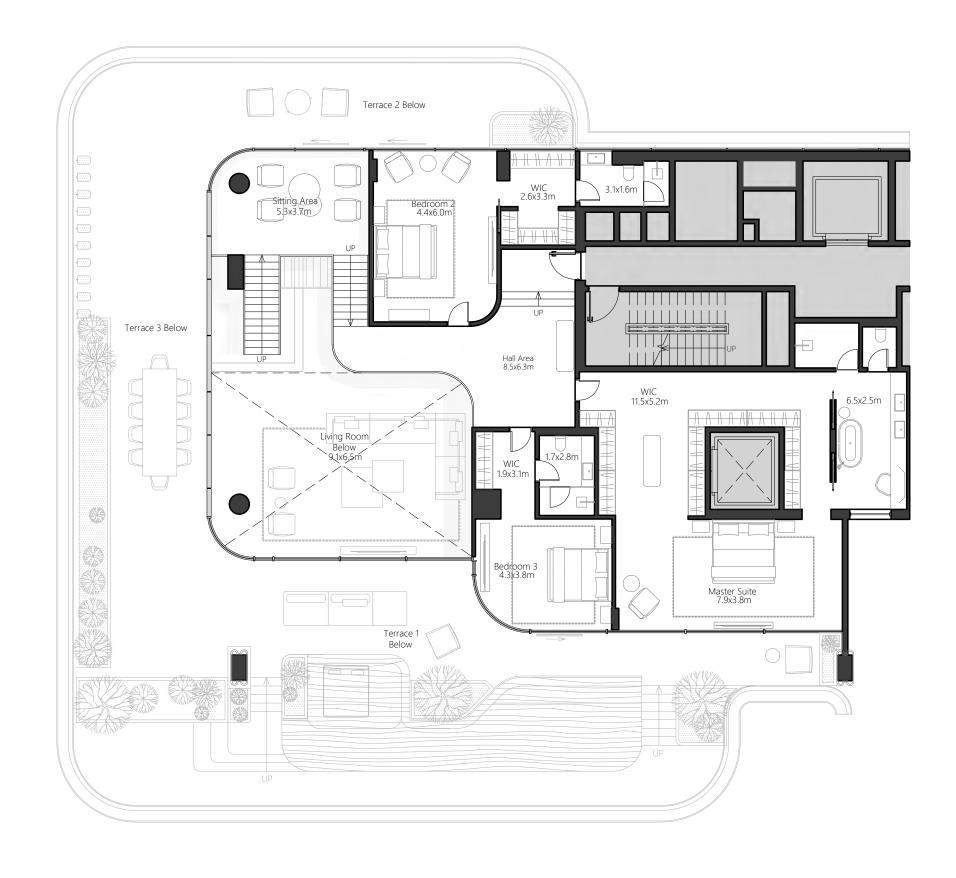

Lower Level Upper Level

## 101

4 Bedroom Duplex with Pool 5 Bathroom | 4 Parking space

| Total     | 797.34 sq.m. | 8,582.49 sq.ft. |
|-----------|--------------|-----------------|
| Terrace   | 305.14 sq.m. | 3,284.50 sq.ft. |
| Residence | 492.20 sq.m. | 5,297.99 sq.ft. |