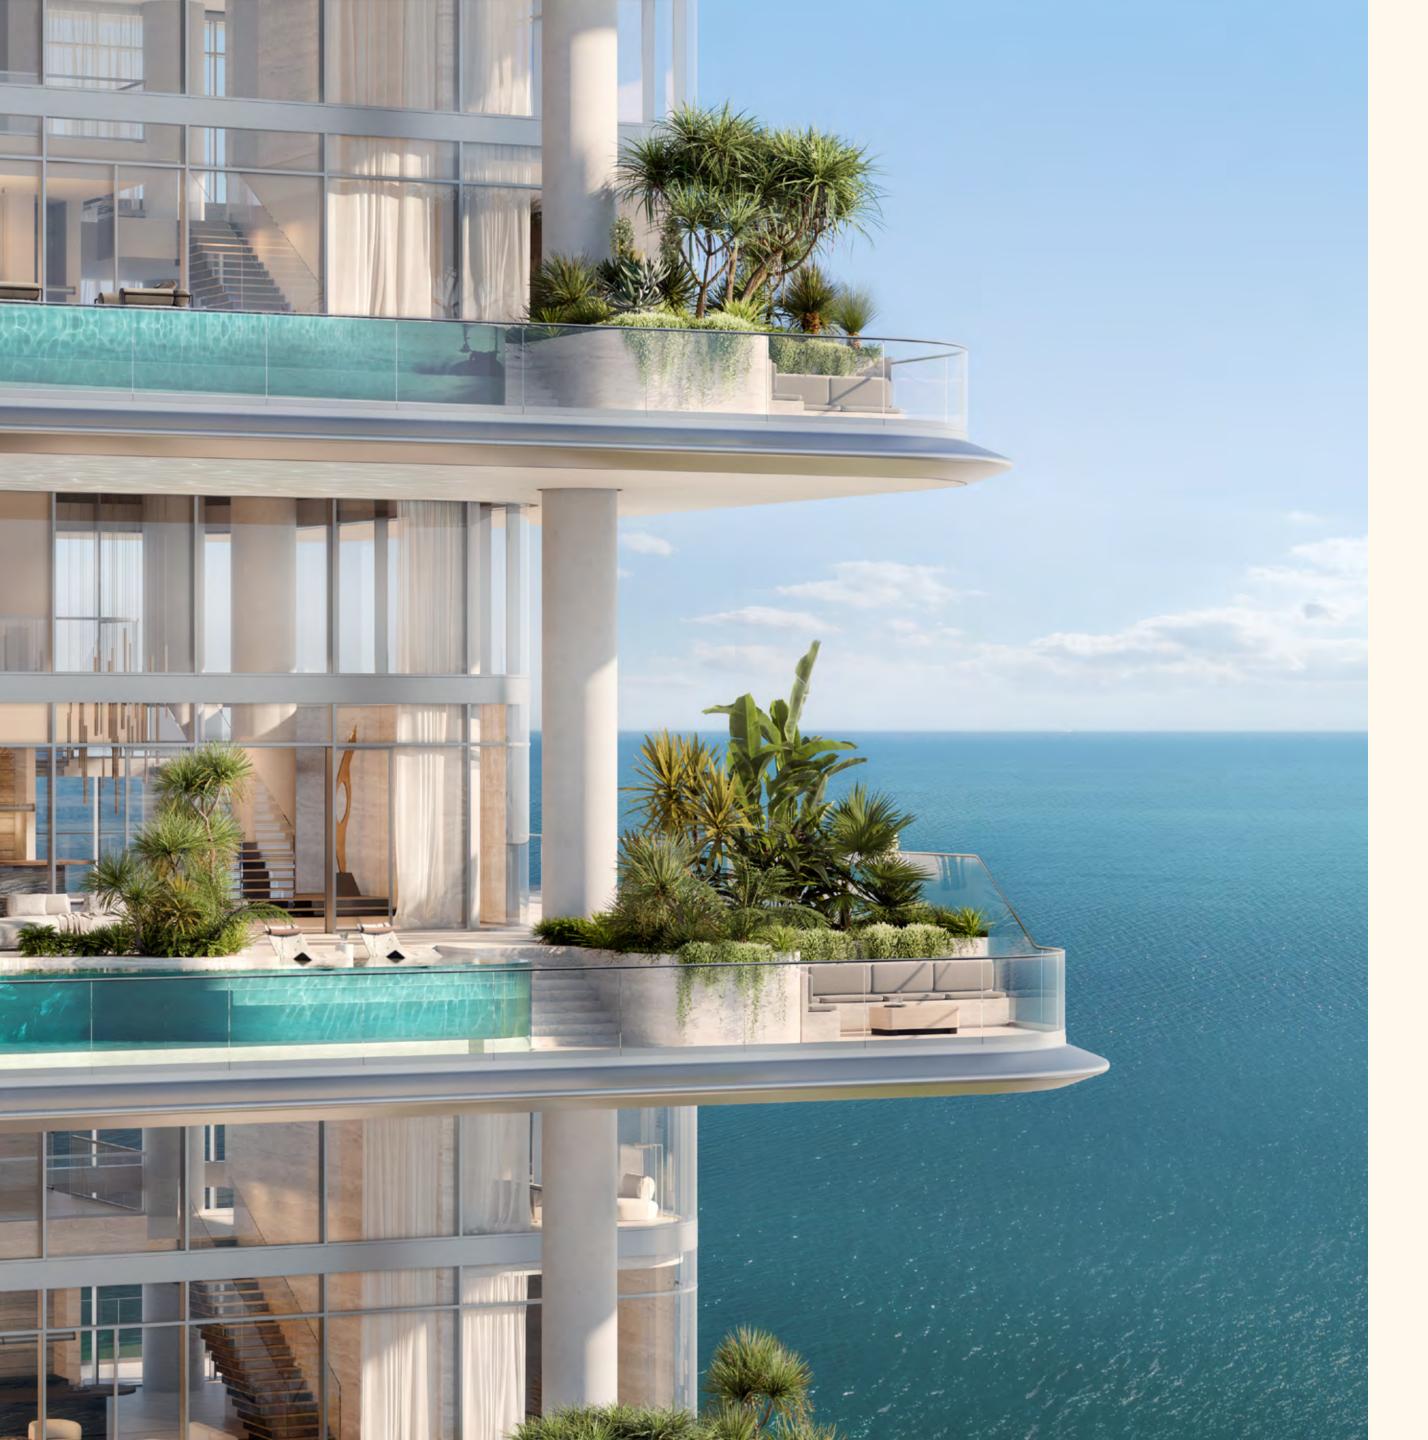

Situated on a 16,610 sq. m. beachfront plot at the apex of the Palm's crescent, this prime position offers uninterrupted 270° views, encompassing Dubai's stunning skyline and the turquoise waters of the Arabian Gulf.

## RESIDENCE DETAILS

PROJECT NAME: ORLA Infinity, Dorchester Collection, Dubai PRICE: Upon Application

UNIT OF INTEREST: 104 TOTAL SIZE: 8,391.64 sq.ft.

FLOOR: 1<sup>st</sup> PARKING: 4

BEDROOMS: 4 BR Duplex/pool VIEWS: Sea / Beach / City Skyline