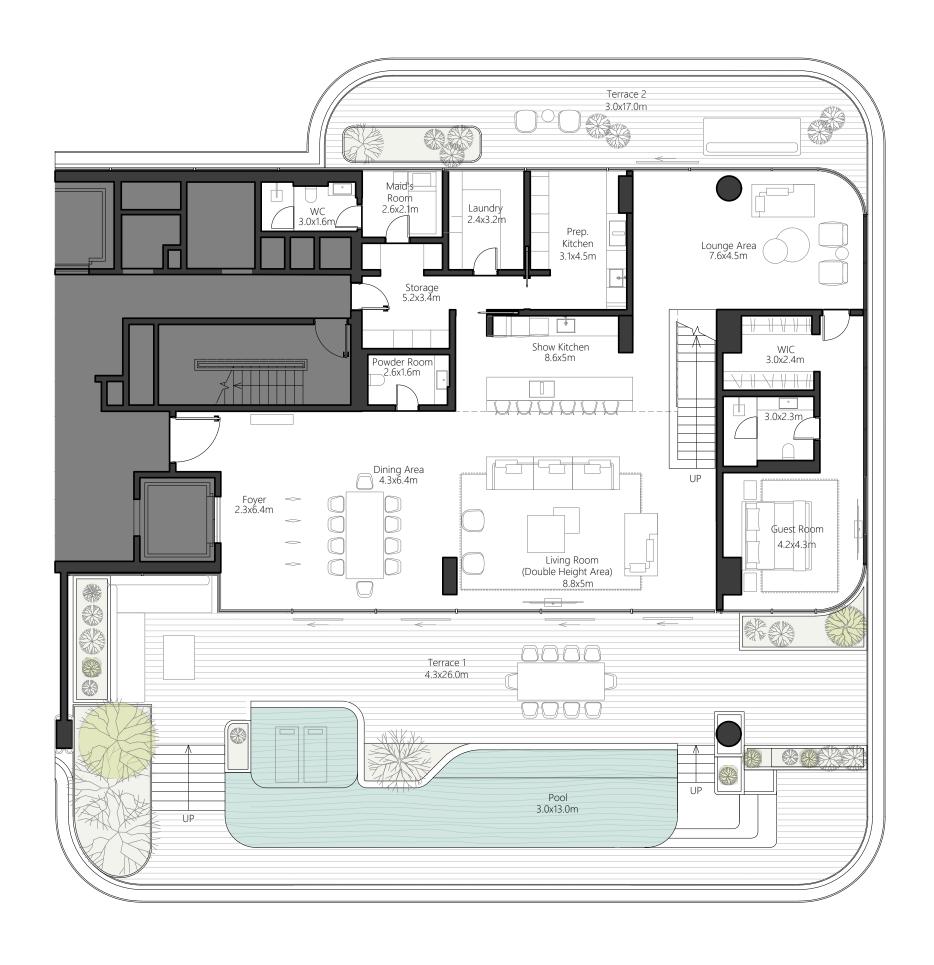

104

4 Bedroom Duplex with Pool 5 Bathroom | 4 Parking space

 Residence
 488.35 sq.m.
 5,256.55 sq.ft.

 Terrace
 291.26 sq.m.
 3,135.09 sq.ft.

 Total
 779.61 sq.m.
 8,391.64 sq.ft.

Lower Level Upper Level