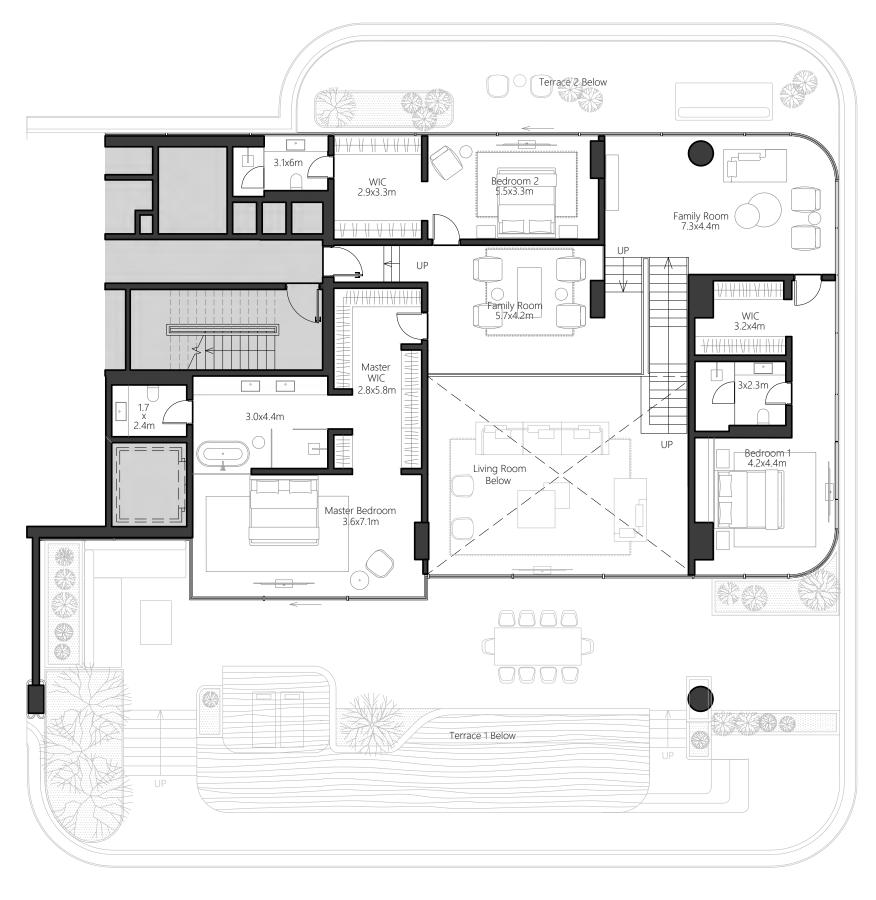

104

4 Bedroom Duplex with Pool 5 Bathroom | 4 Parking space

 Residence
 488.35 sq.m.
 5,256.55 sq.ft.

 Terrace
 291.26 sq.m.
 3,135.09 sq.ft.

 Total
 779.61 sq.m.
 8,391.64 sq.ft.

Lower Level Upper Level