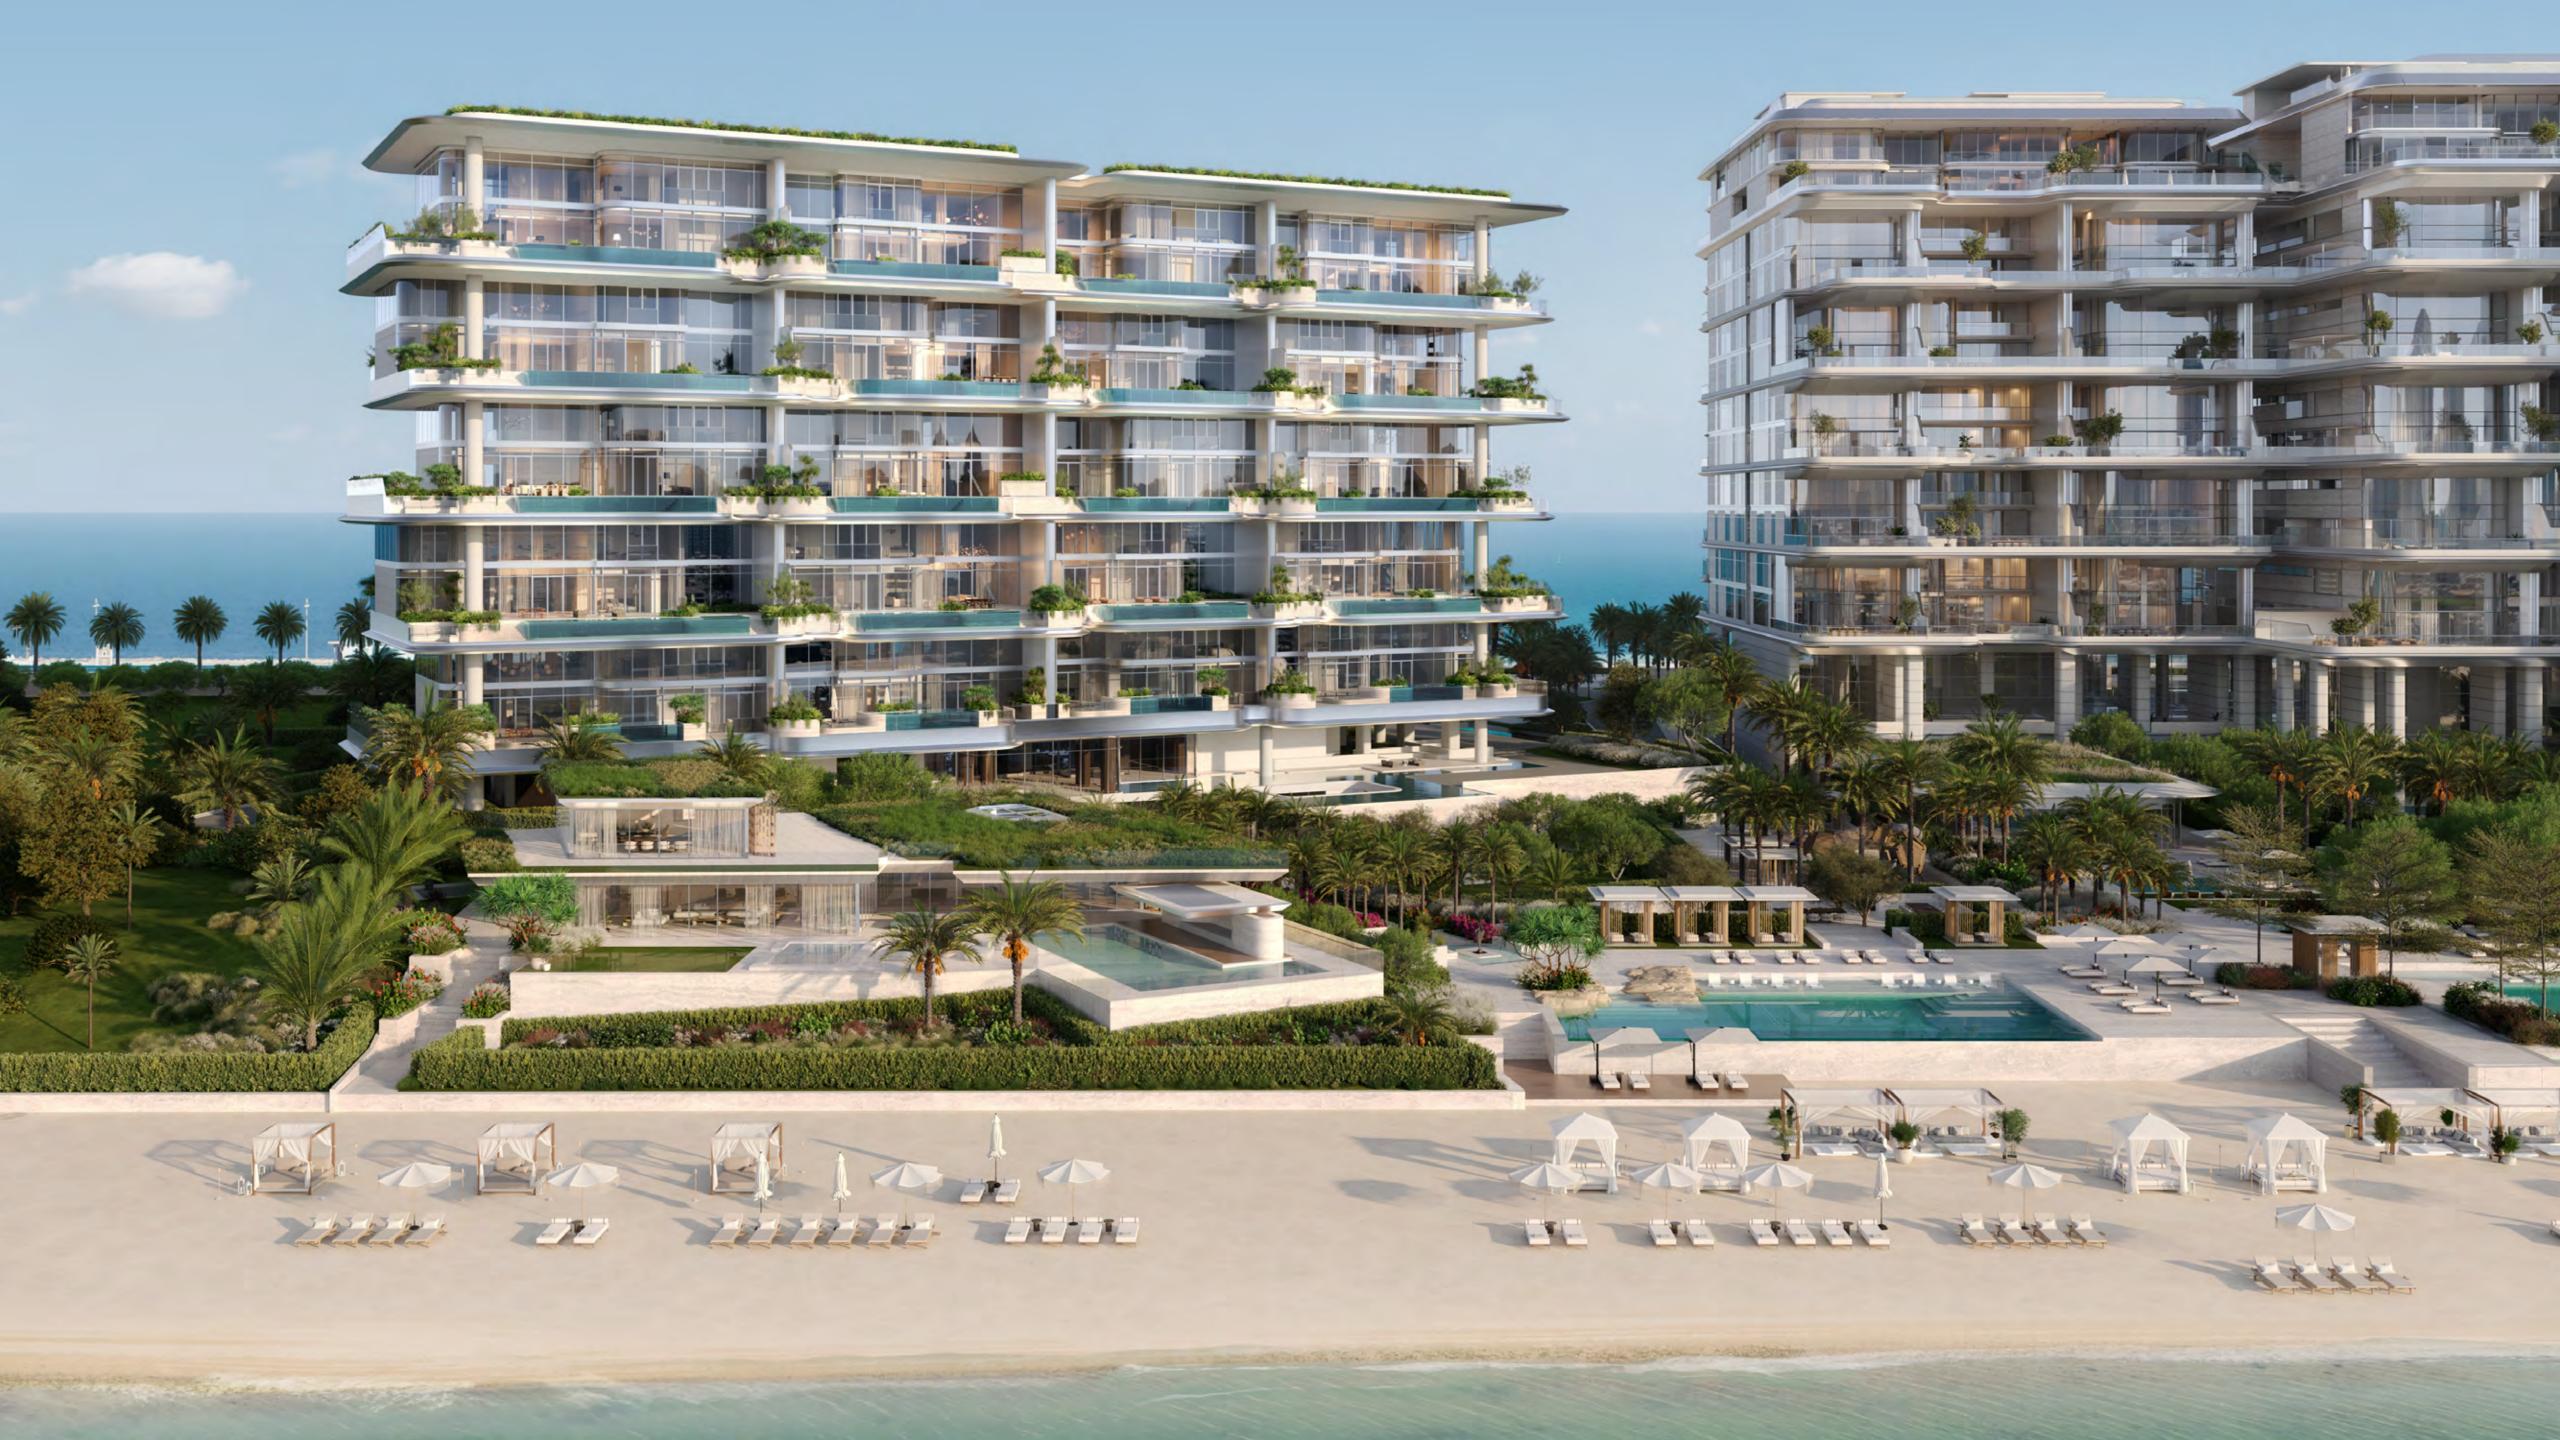

Situated on a 16,610 sq. m. beachfront plot at the apex of the Palm's crescent, this prime position offers uninterrupted 270° views, encompassing Dubai's stunning skyline and the turquoise waters of the Arabian Gulf.