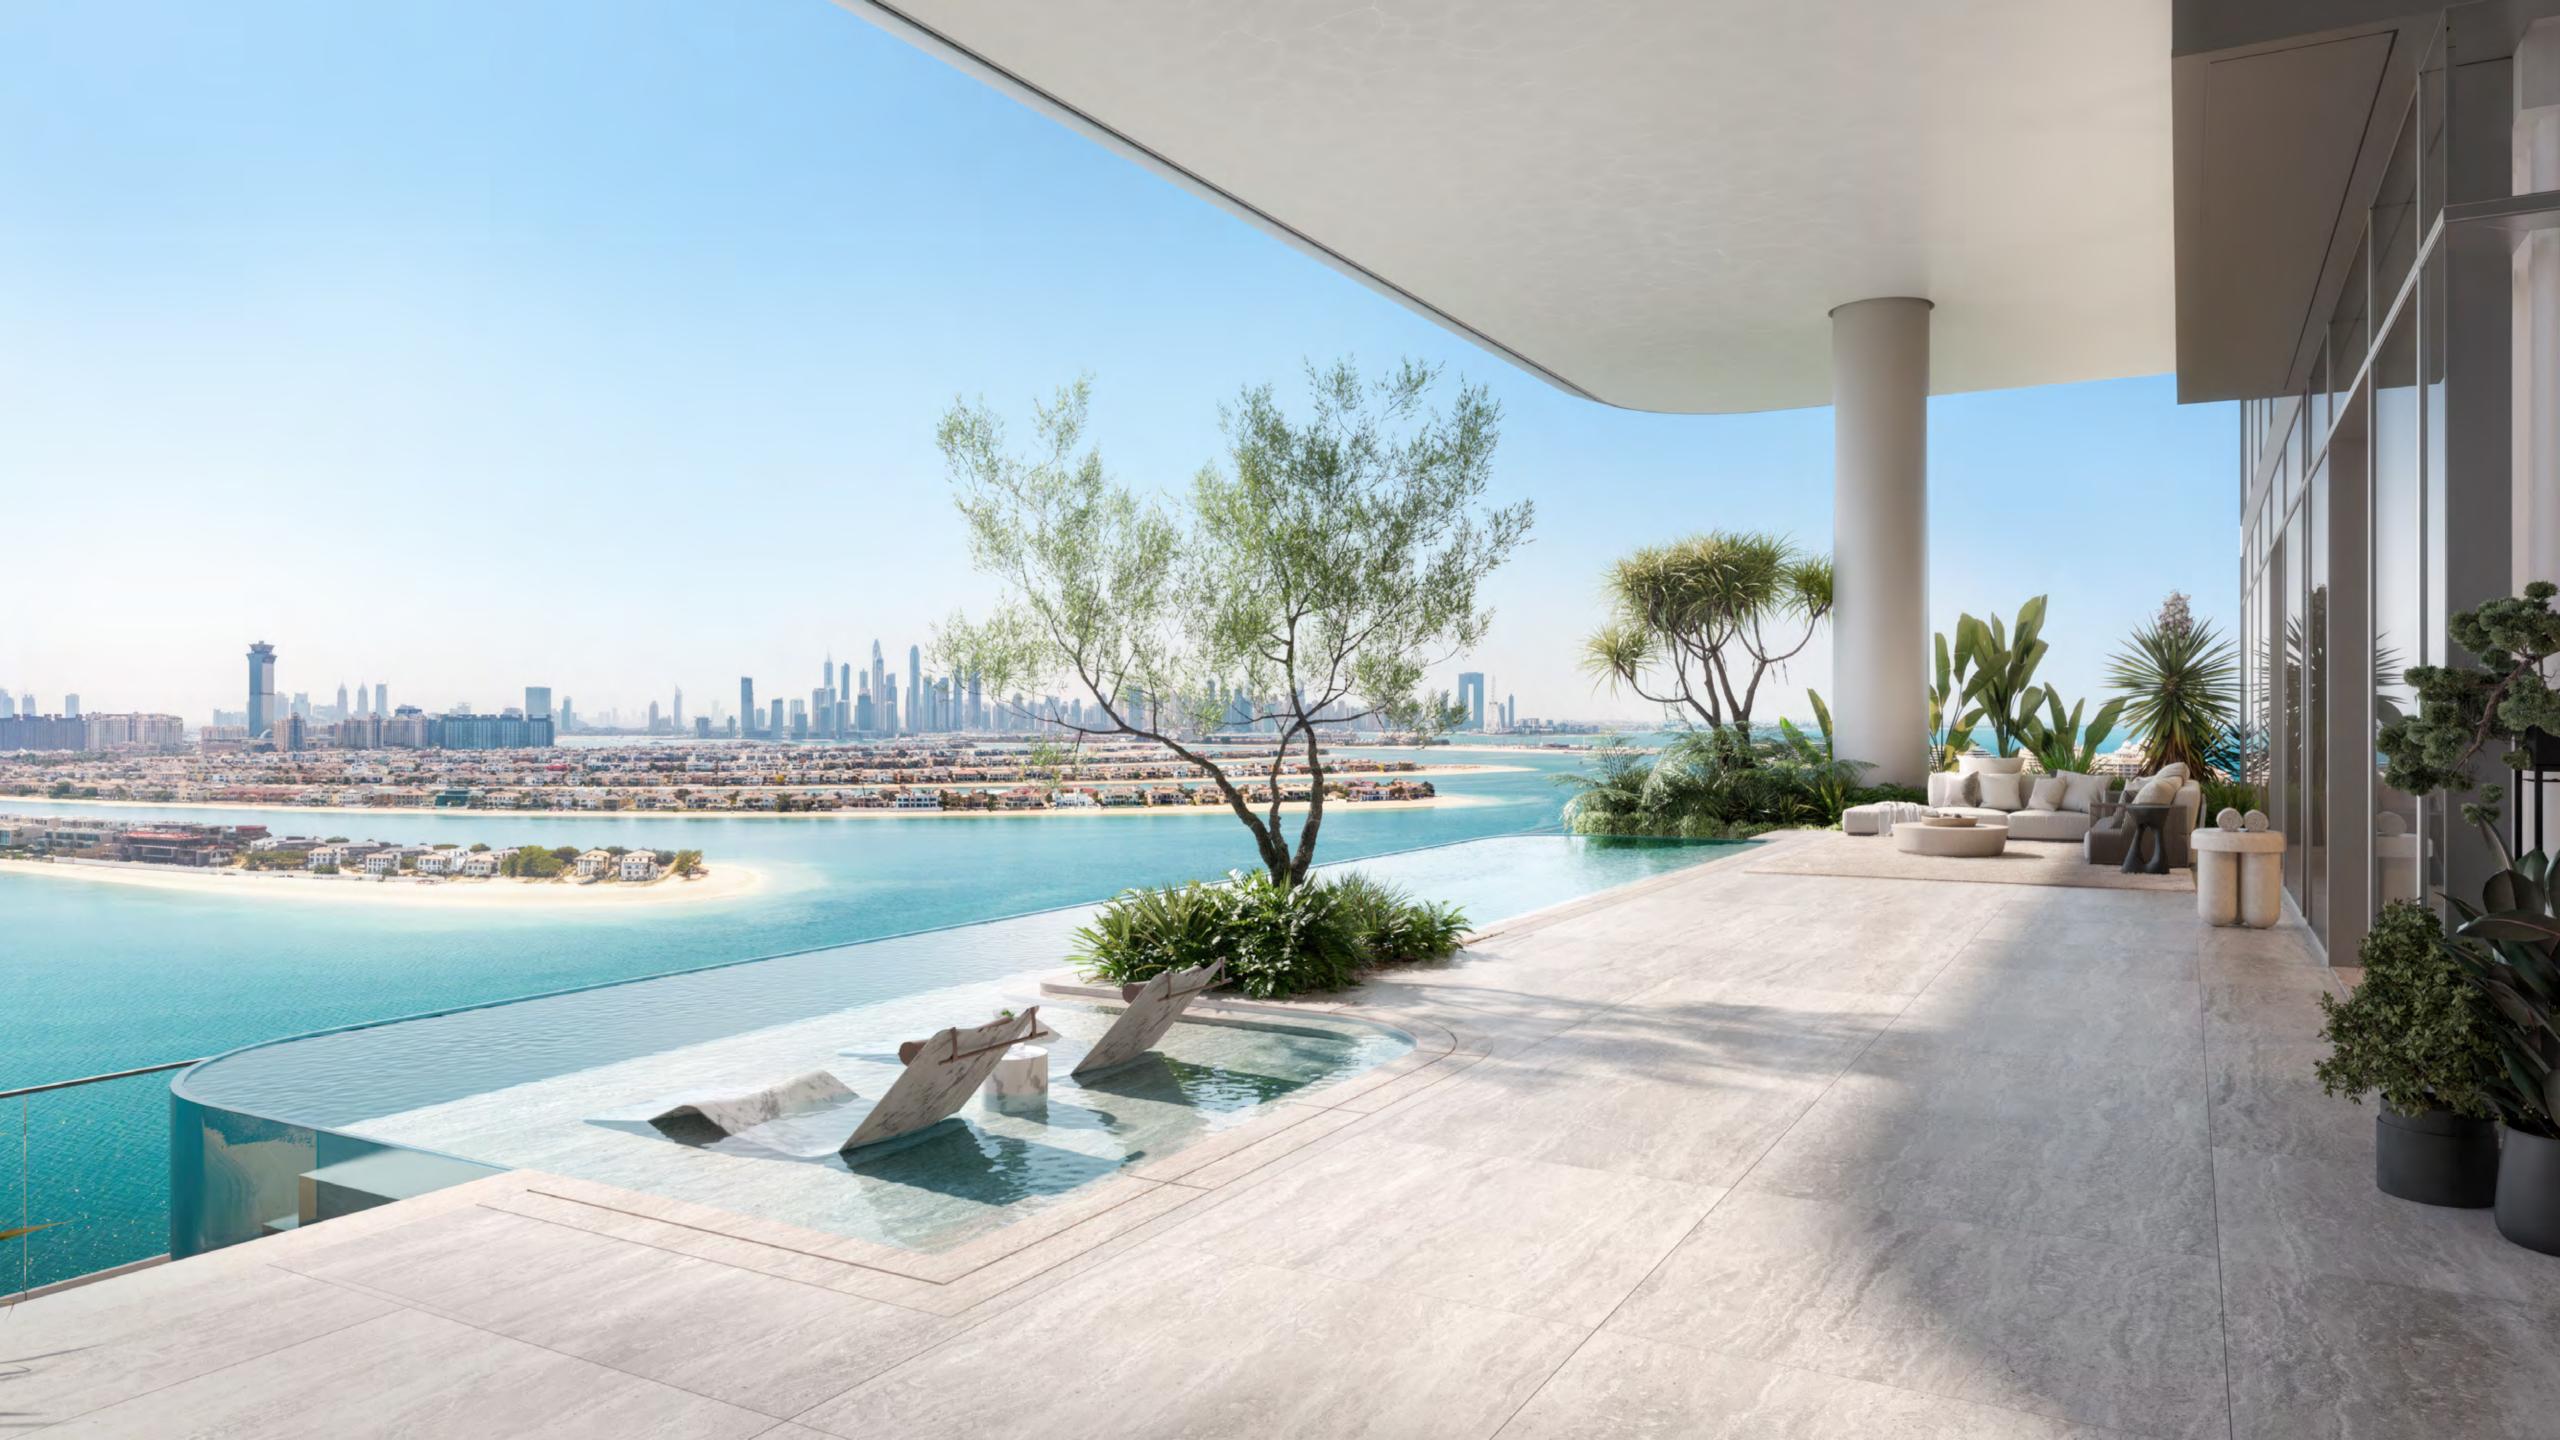

Situated on a 16,610 sq. m. beachfront plot at the apex of the Palm's crescent, this prime position offers uninterrupted 270° views, encompassing Dubai's stunning skyline and the turquoise waters of the Arabian Gulf.

## RESIDENCE DETAILS

PROJECT NAME: ORLA Infinity, Dorchester Collection, Dubai PRICE: Upon Application

UNIT OF INTEREST: 104 TOTAL SIZE: 8,391.64 sq.ft.

FLOOR: 1<sup>st</sup> PARKING: 4

BEDROOMS: 4 BR Duplex/pool VIEWS: Sea / Beach / City Skyline

104

4 Bedroom Duplex with Pool 5 Bathroom | 4 Parking space

 Residence
 488.35 sq.m.
 5,256.55 sq.ft.

 Terrace
 291.26 sq.m.
 3,135.09 sq.ft.

 Total
 779.61 sq.m.
 8,391.64 sq.ft.

Lower Level Upper Level