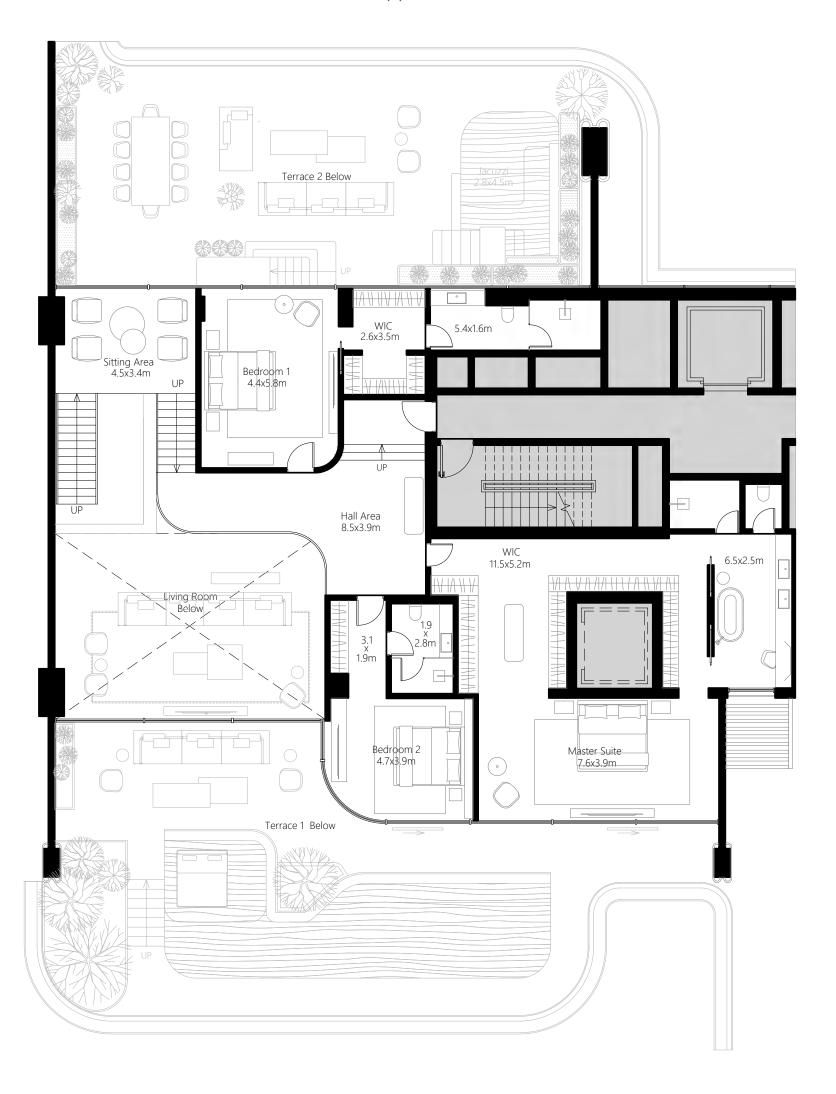

### 103

4 Bedroom Duplex with Pool 5 Bathroom | 4 Parking space

Residence 471.98 sq.m. 5,080.35 sq.ft.

Terrace 265.39 sq.m. 2,856.63 sq.ft.

Total 737.37 sq.m. 7,936.98 sq.ft.

Lower Level

### Upper Level