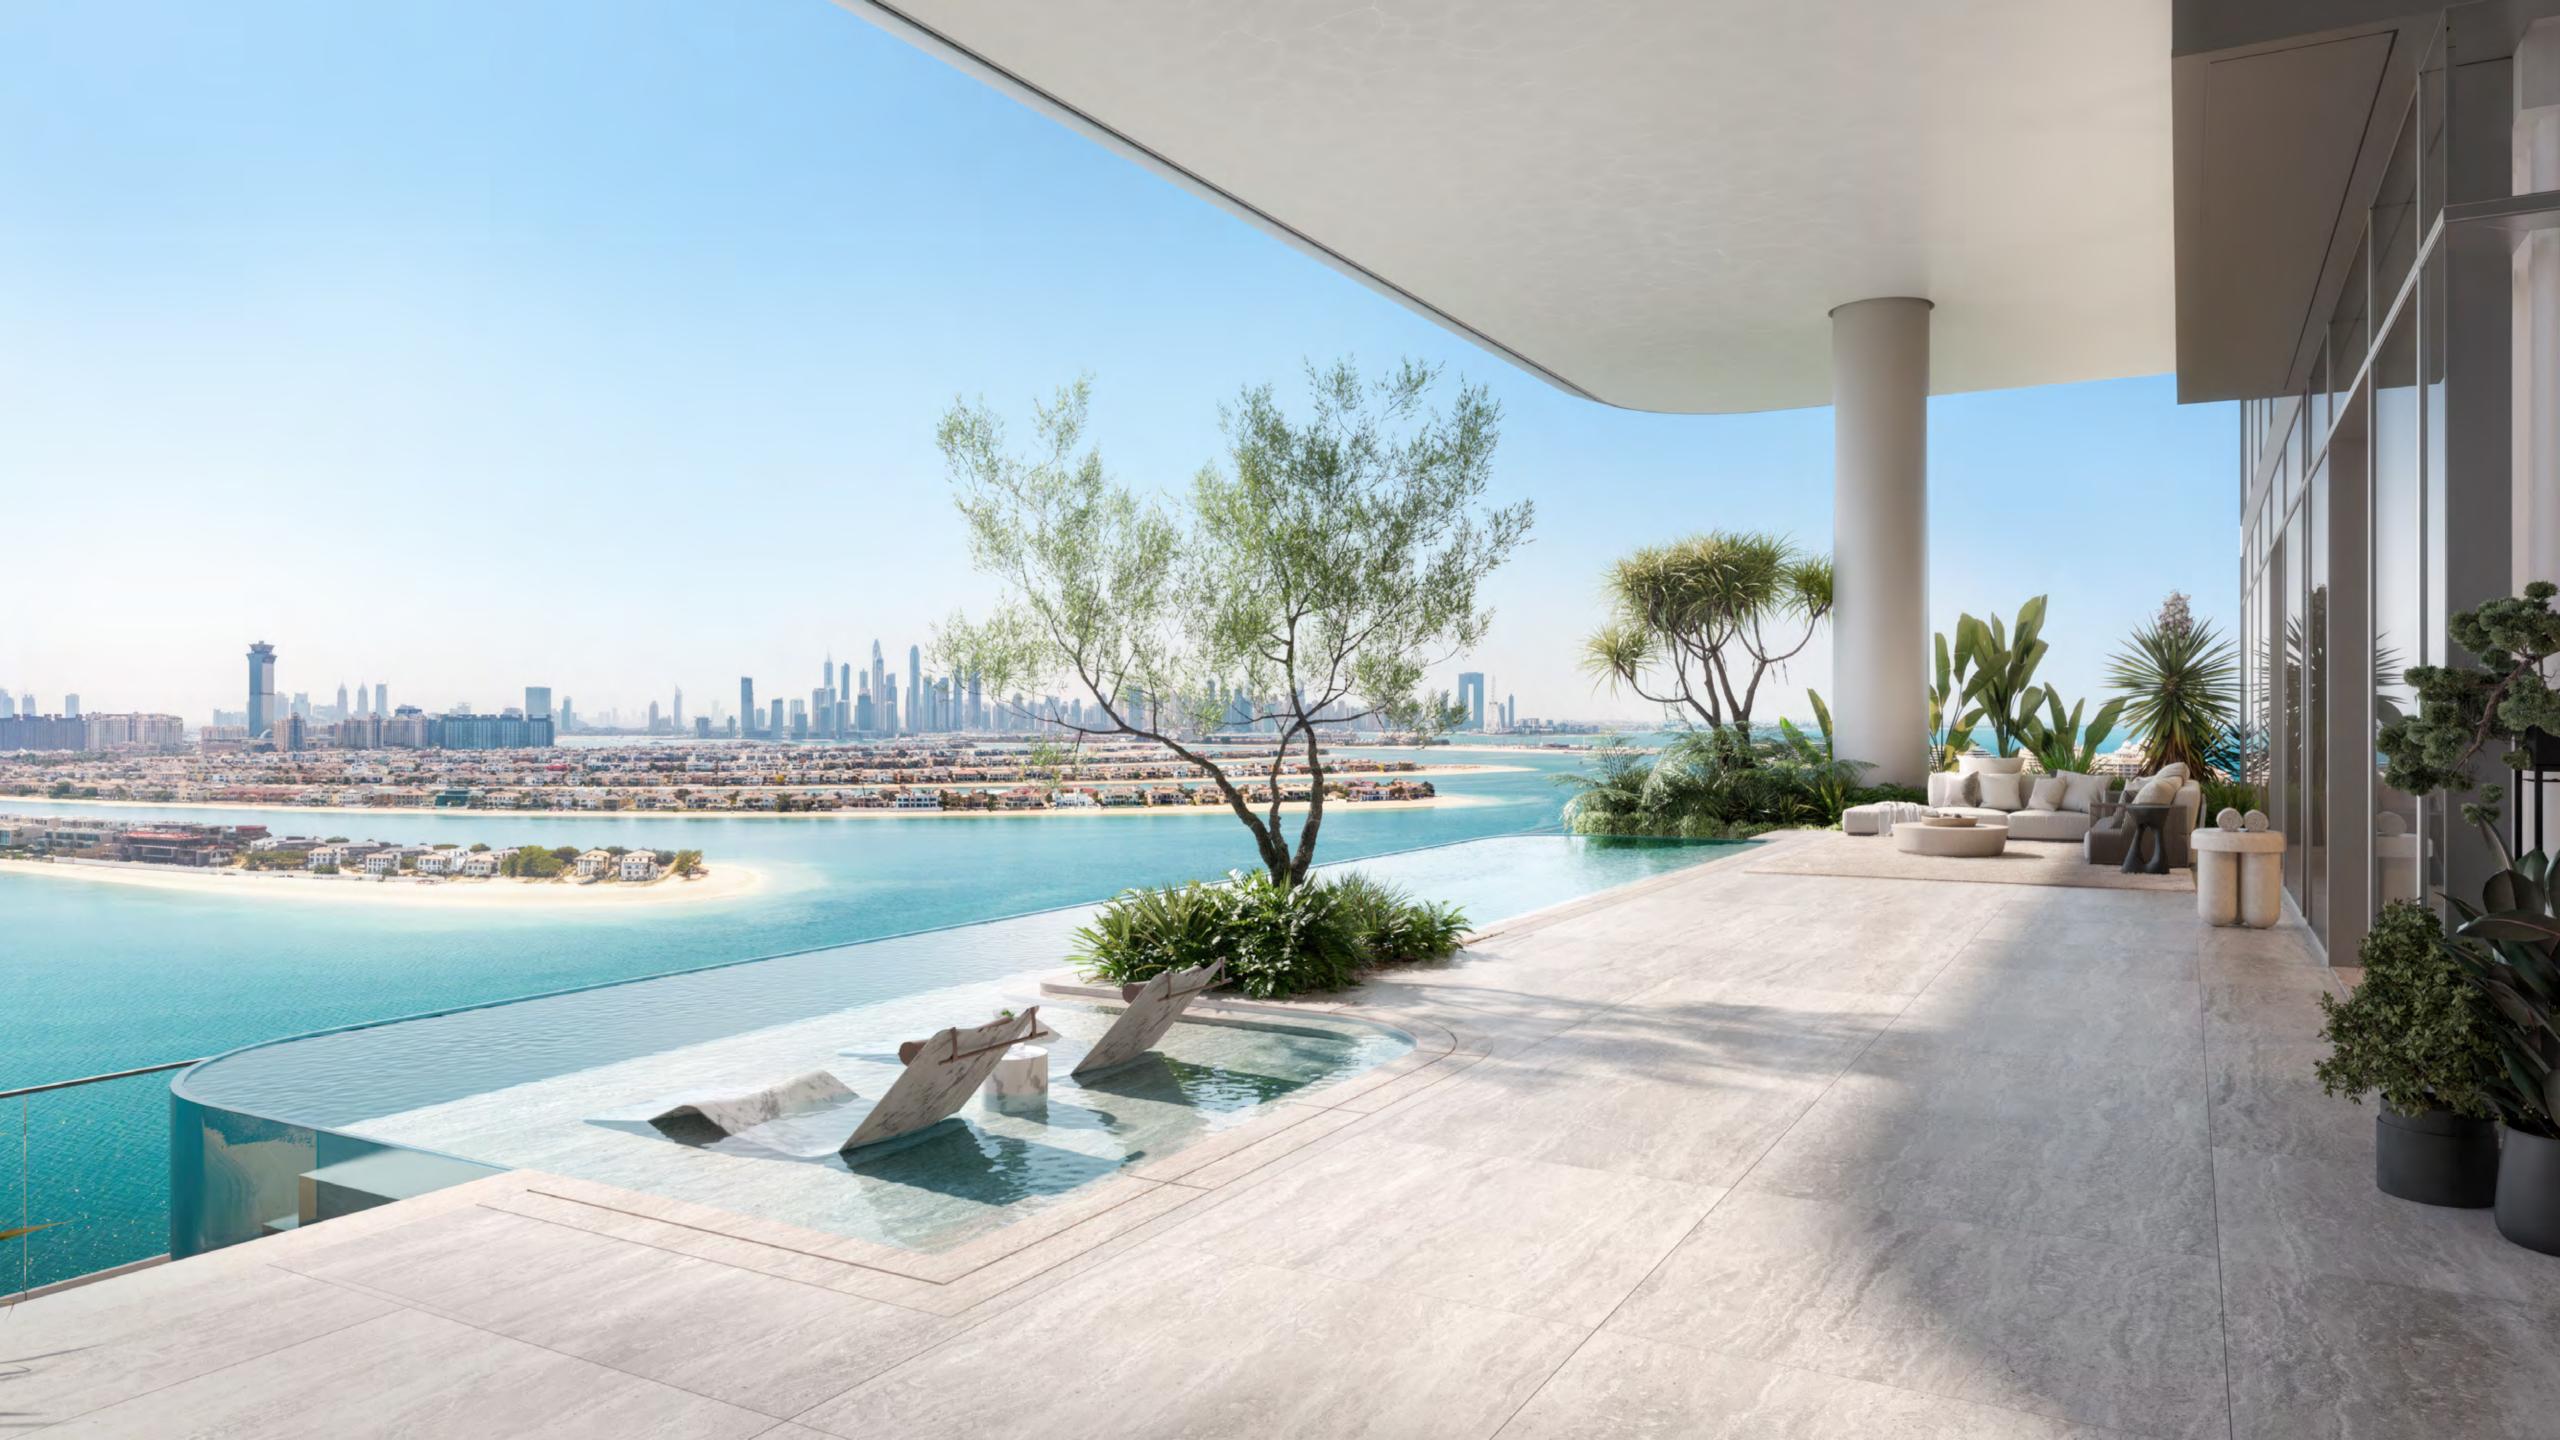

Situated on a 16,610 sq. m. beachfront plot at the apex of the Palm's crescent, this prime position offers uninterrupted 270° views, encompassing Dubai's stunning skyline and the turquoise waters of the Arabian Gulf.

### 103

4 Bedroom Duplex with Pool 5 Bathroom | 4 Parking space

Residence 471.98 sq.m. 5,080.35 sq.ft.

Terrace 265.39 sq.m. 2,856.63 sq.ft.

Total 737.37 sq.m. 7,936.98 sq.ft.

Lower Level

### Upper Level