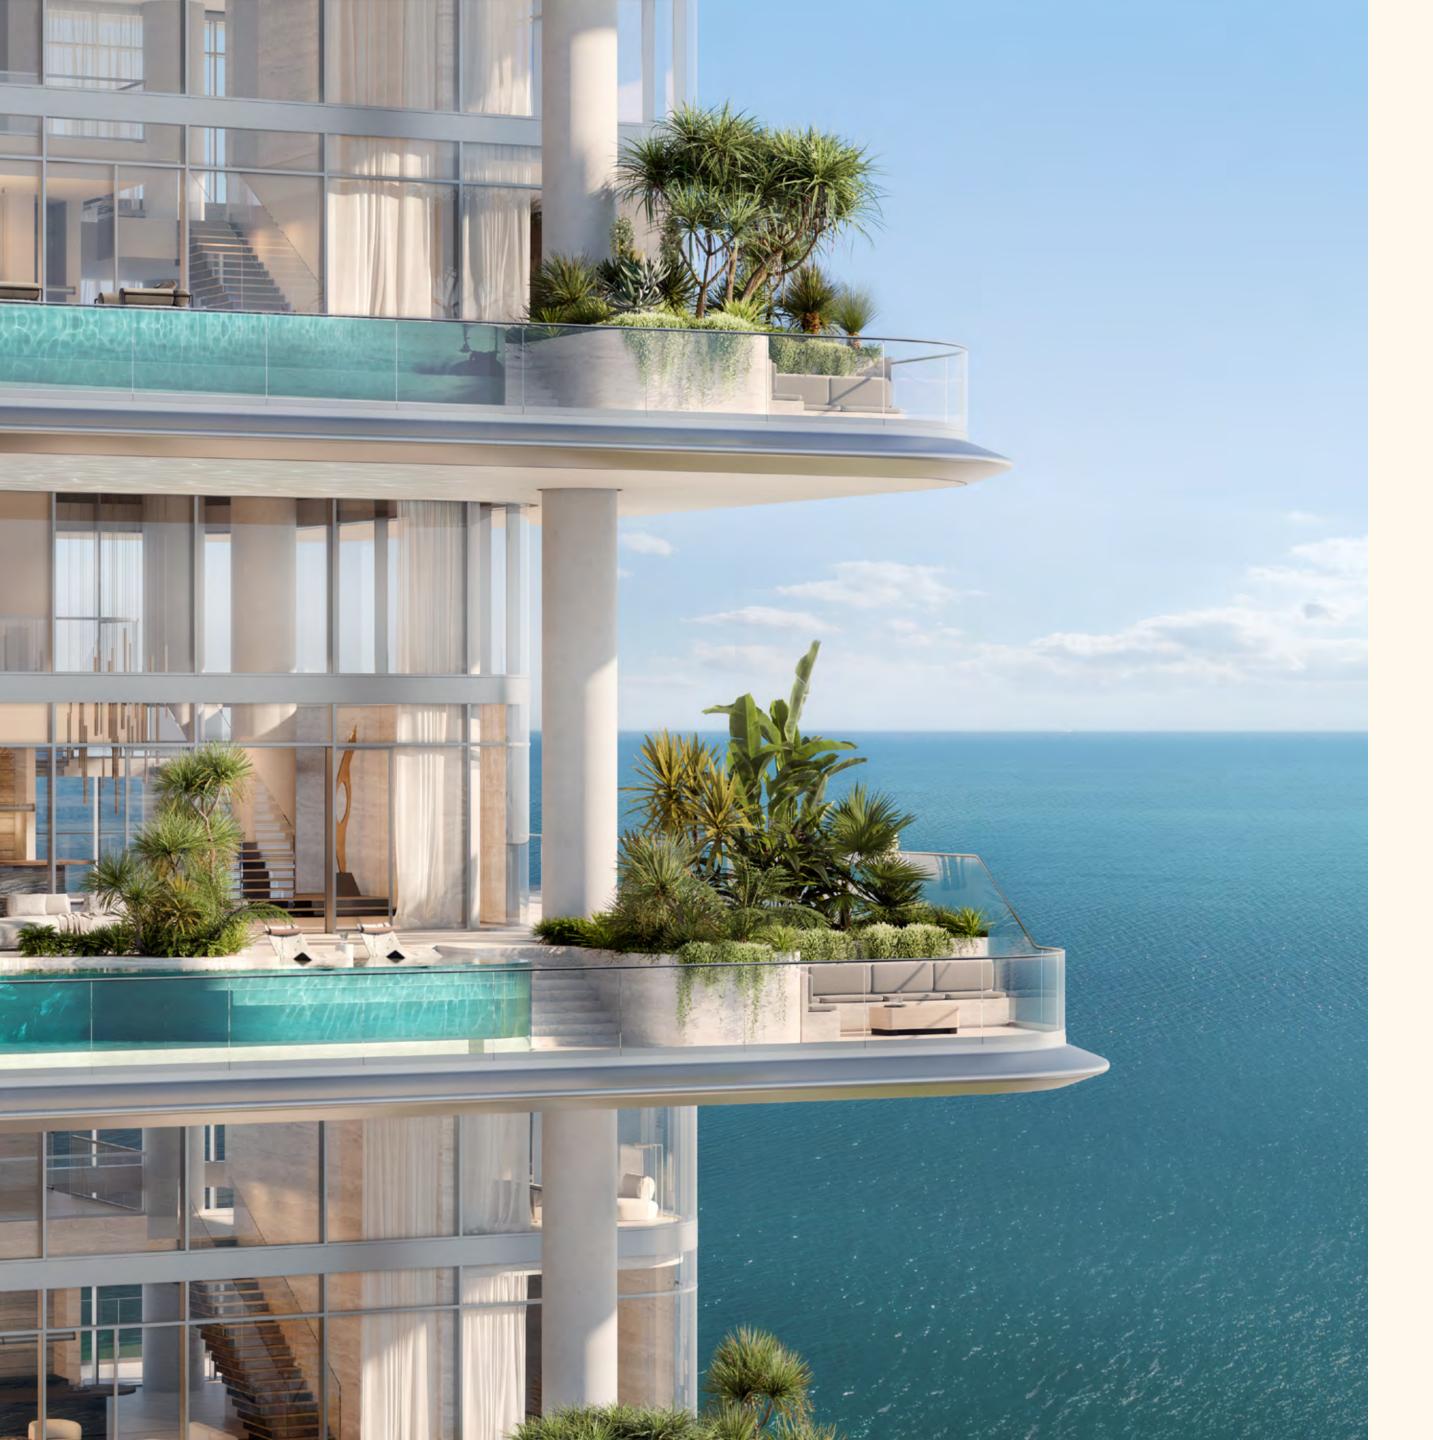

# AT THE APEX OF AN ICON, PALM JUMEIRAH

Palm Jumeirah is an exclusive destination intimately connected to the sea, offering unparalleled beauty.

Nearby, you'll discover Dubai's finest restaurants, clubs, and beach resorts, providing a world-class experience.
The wonders of Dubai are easily accessible, ensuring that every captivating sight is within your reach.

Situated on a 16,610 sq. m. beachfront plot at the apex of the Palm's crescent, this prime position offers uninterrupted 270° views, encompassing Dubai's stunning skyline and the turquoise waters of the Arabian Gulf.