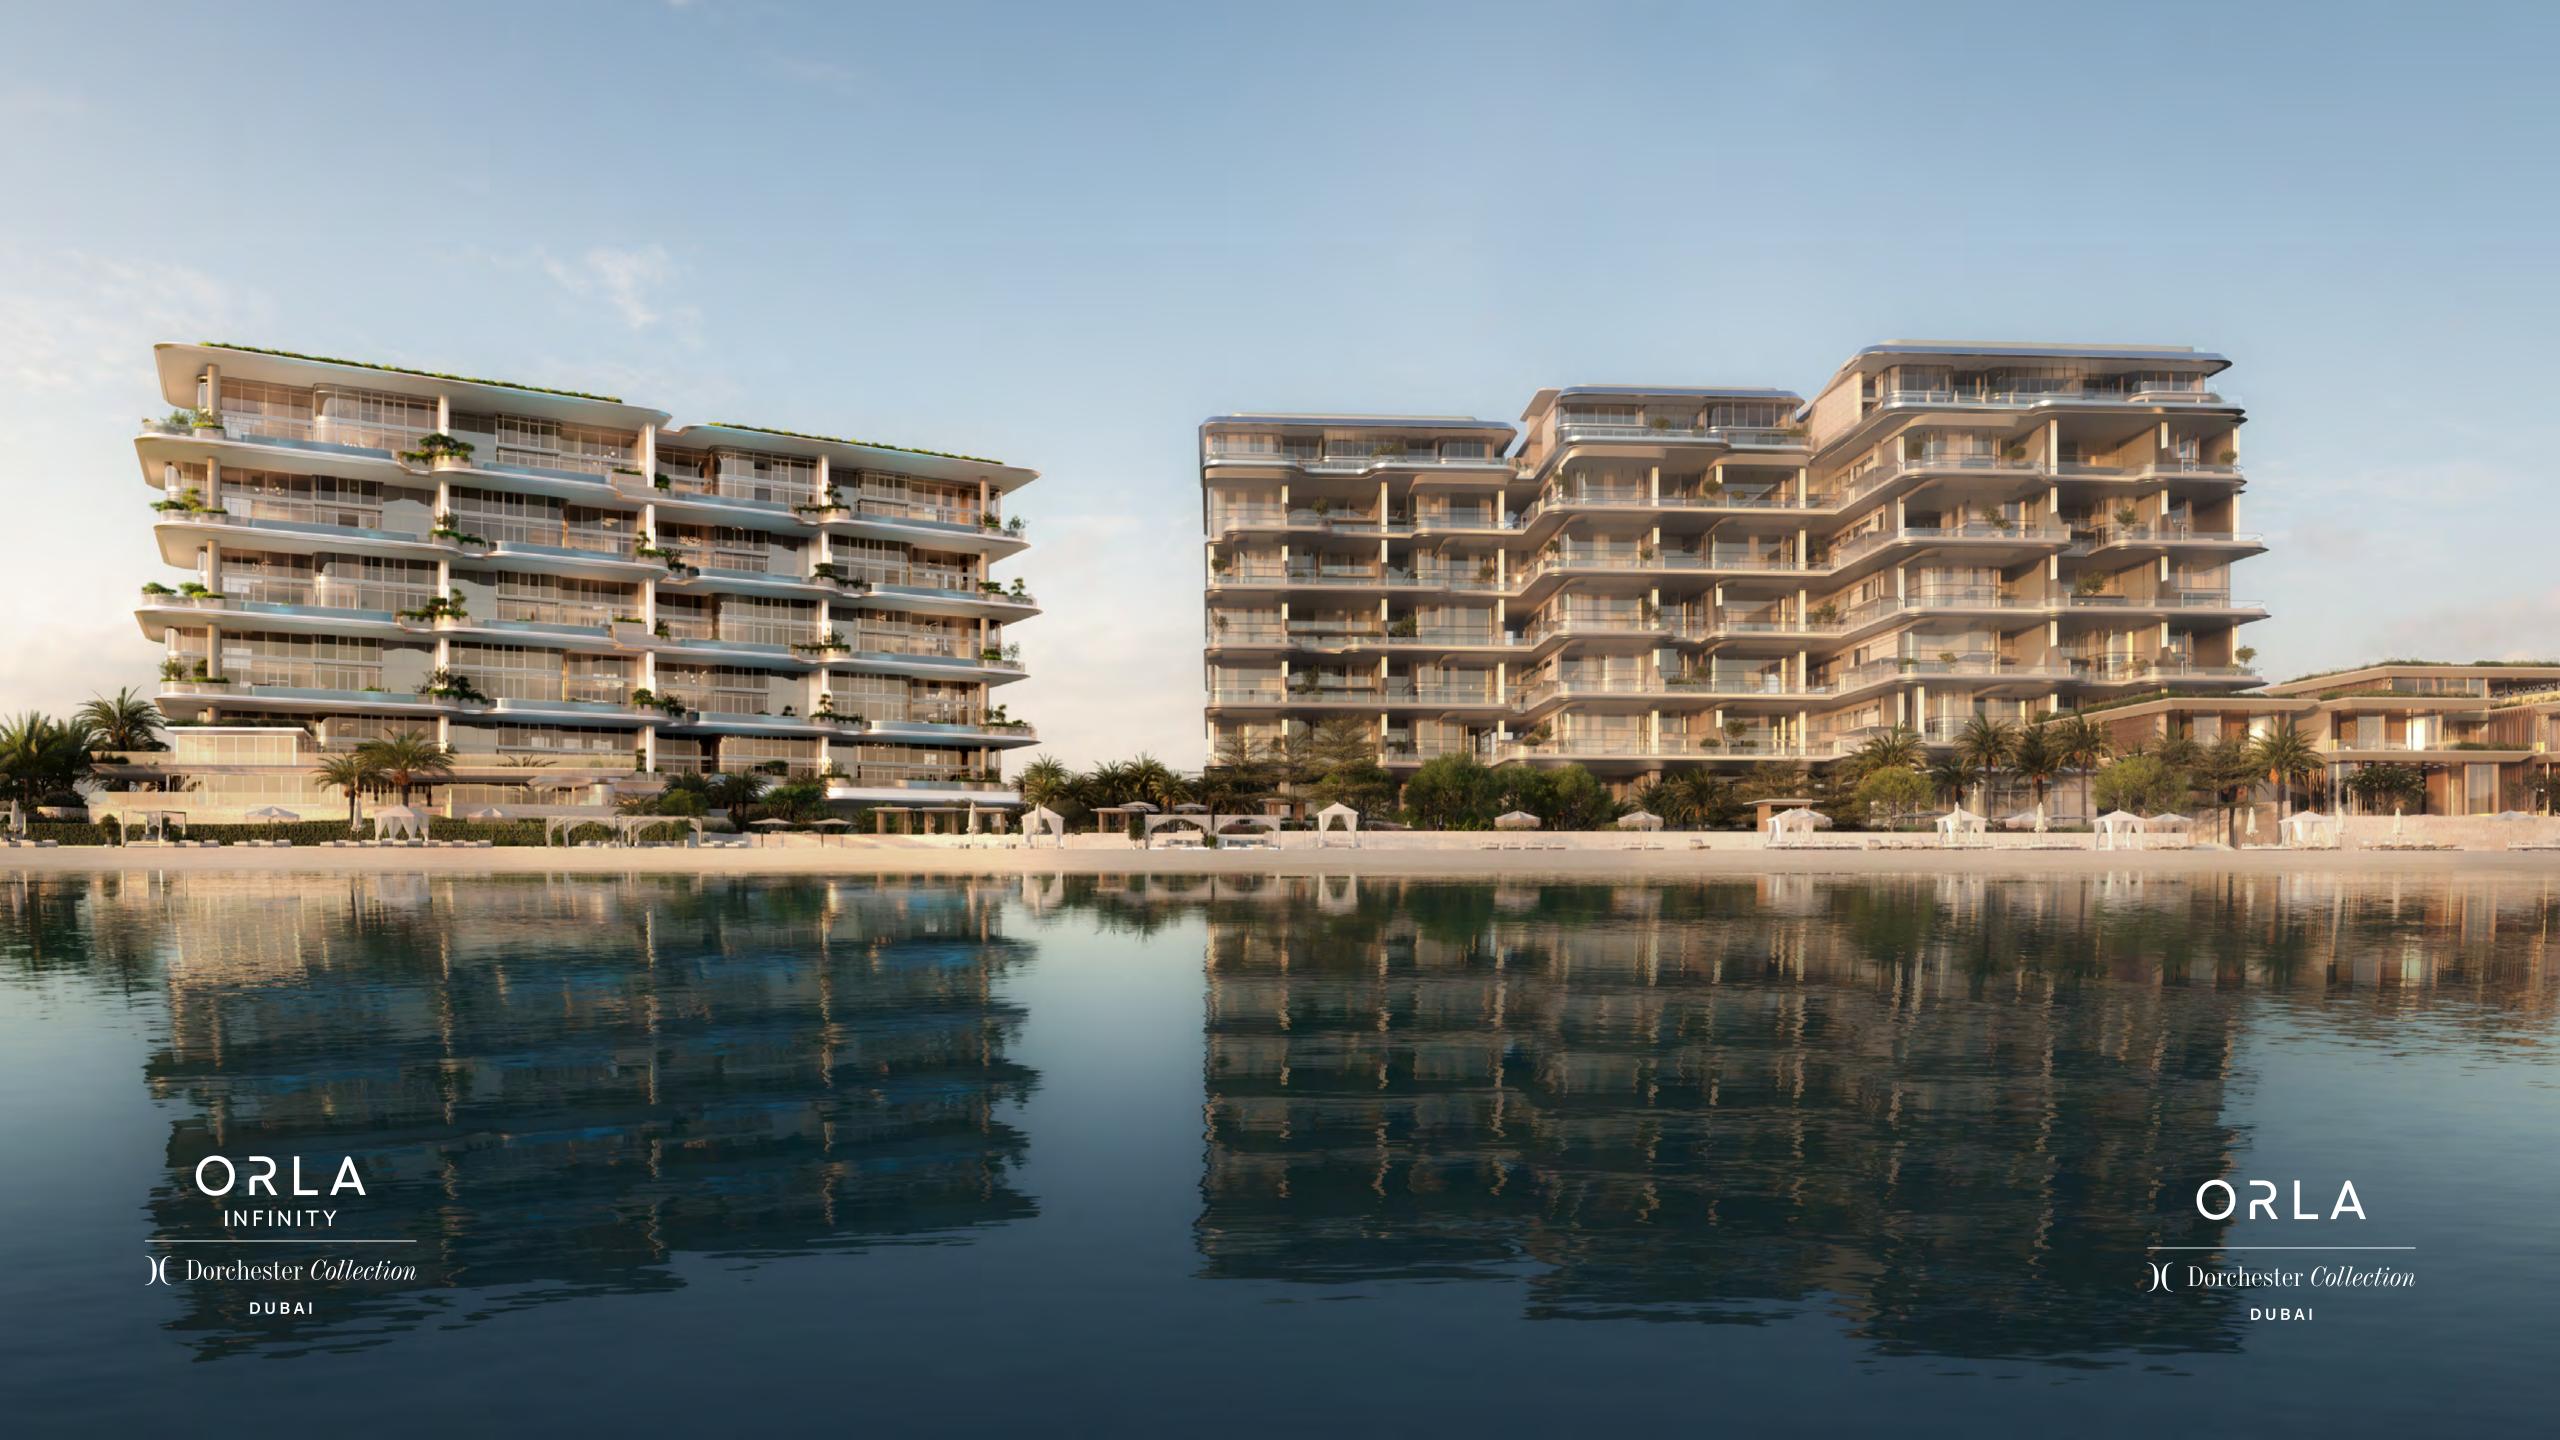

# AT THE APEX OF AN ICON, PALM JUMEIRAH

Palm Jumeirah is an exclusive destination intimately connected to the sea, offering unparalleled beauty.

Nearby, you'll discover Dubai's finest restaurants, clubs, and beach resorts, providing a world-class experience.
The wonders of Dubai are easily accessible, ensuring that every captivating sight is within your reach.

Situated on a 16,610 sq. m. beachfront plot at the apex of the Palm's crescent, this prime position offers uninterrupted 270° views, encompassing Dubai's stunning skyline and the turquoise waters of the Arabian Gulf.

# RESIDENCE DETAILS

PROJECT NAME:ORLA Infinity, Dorchester Collection, DubaiPRICE:Upon ApplicationUNIT OF INTEREST:103TOTAL SIZE:7,936.98 sq.ft.FLOOR:1stPARKING:4BEDROOMS:4 BR Duplex/poolVIEWS:Garden / Beach/ City SkylineView