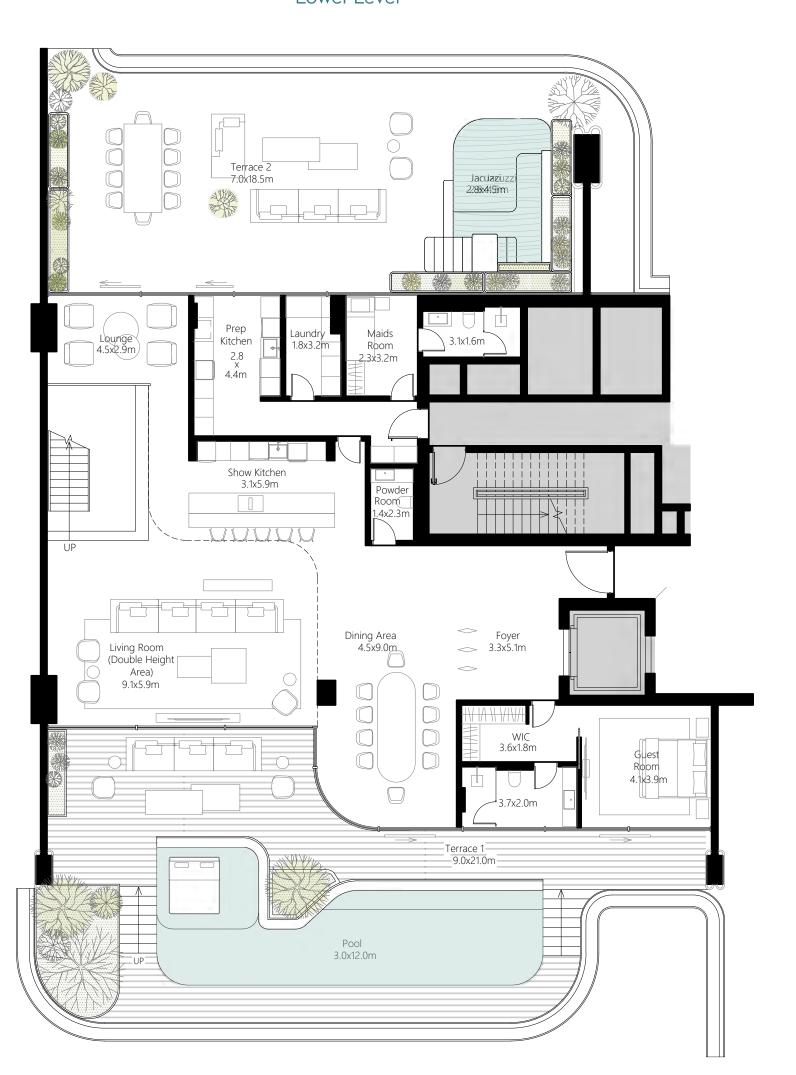

### 103

4 Bedroom Duplex with Pool 5 Bathroom | 4 Parking space

Residence 471.98 sq.m. 5,080.35 sq.ft.

Terrace 265.39 sq.m. 2,856.63 sq.ft.

Total 737.37 sq.m. 7,936.98 sq.ft.

Lower Level