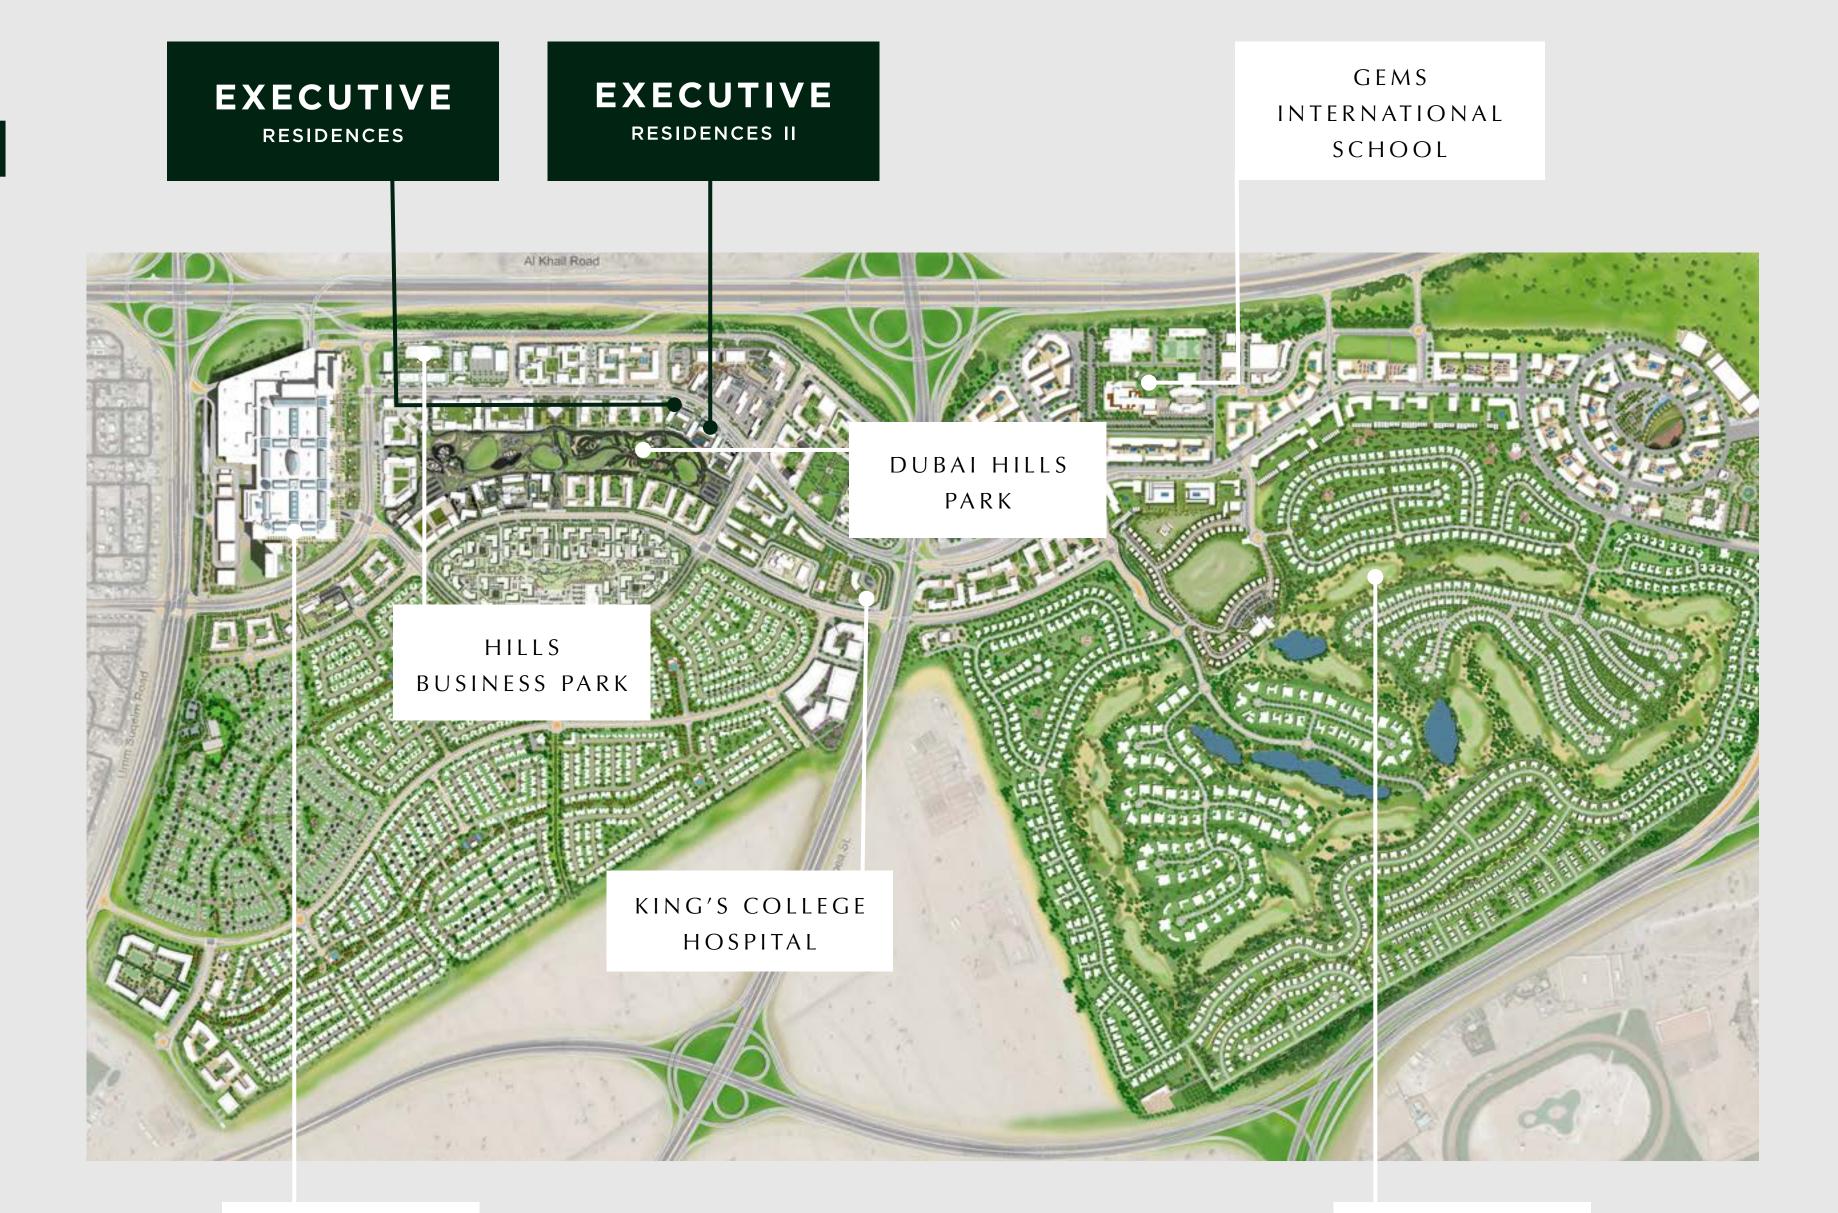

## THE GREEN HEART OF DUBAI

At the heart of Executive Residences II are views to

Dubai Hills Park. In addition to remarkable proximity

to the park and the Dubai Hills Mall, live with the

following conveniences at your doorstep:

#### Surrounded By:

HILLS BUSINESS PARK

DUBAI HILLS PARK

DUBAI HILLS MALL

DUBAI HILLS MALL DUBAI HILLS GOLF COURSE