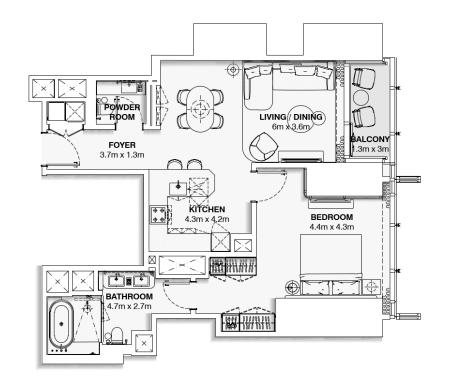

## **LEGEND**

1. Connecting

Lobby

2. Entry Lobby 3. Powder Room

4. Bar

5. Dining Area

6. Lounge Seating 7. TV

8. Bedroom

9. Dressing Table 10. Walk-in Wardrobe

11. Bathroom

12. Double Vanity

13. Bathtub

14. Shower Enclosure

15. WC & Bidet Enclosure

## **AREAS**

Lobby:  $4m^2$ 3m² Powder Room: Living Room: Bedroom: 26m<sup>2</sup> 27m<sup>2</sup> 13m² Bathroom: TOTAL: 73m<sup>2</sup>

## **CEILING HEIGHTS**

General Height: 3200mm Below Beams: 2600mm

Suite Plan - Russia G.A Group

110 st Fl All Day Dining

111 <sup>th</sup> Fl

**Hotel Reception** 

112<sup>th</sup> to 118<sup>th</sup> Fl Upper Hotel Suites