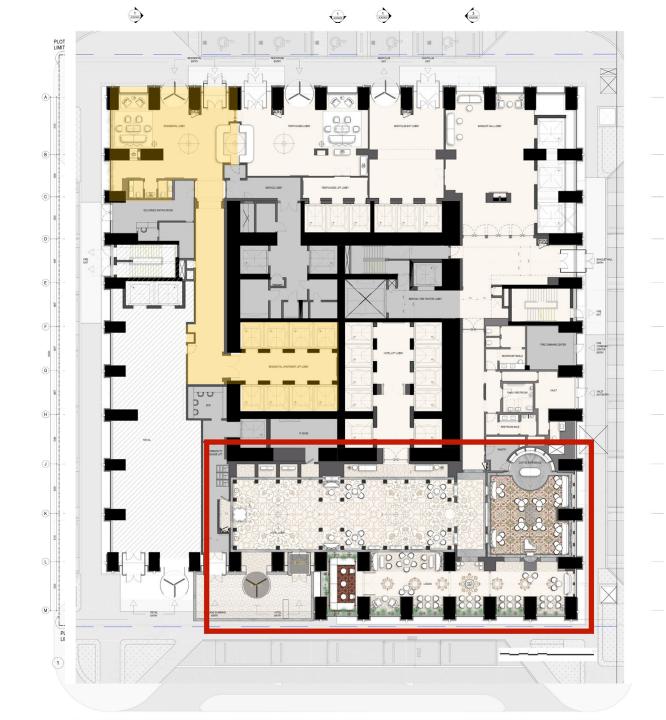

Lobbies

Retail Lobby & Elevators

Lobbies

## Apartments Lobby & Elevators

Lobbies

Penthouse Lobby & Elevators

Lobbies

Nightclub (& Adrenaline) Lobby & Elevators

Lobbies

Ballroom Lobby & Elevators

Lobbies

Hotel Lobby & Elevators

Lobbies

ELEVATION - 01

ELEVATION - 02

## Access towards Adrenaline lobby

Retail & Double height lobby voids

2<sup>nd</sup> Fl to Level 7<sup>th</sup> Fl Retail

Residential Lobbies & Adrenaline Zone Reception

10<sup>th</sup> Floor

BallRoom Prefunction, Bridal, Children's Party Room & Toilets