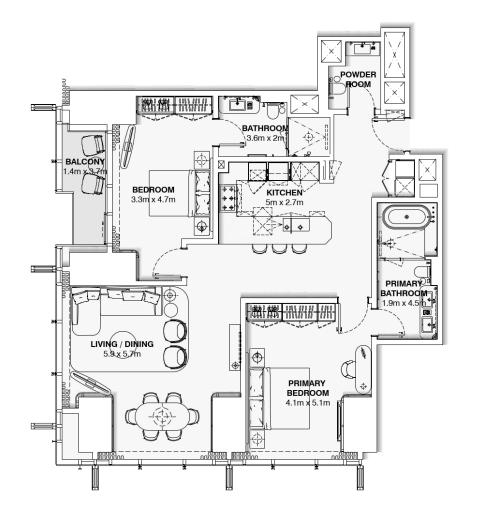

## **LEGEND**

1. Connecting

Lobby

2. Entry Lobby 3. Powder Room

4. Bar

5. Dining Area

6. Lounge Seating 7. TV

8. Bedroom

9. Dressing Table 10. Walk-in Wardrobe

11. Bathroom

12. Double Vanity

13. Bathtub

14. Shower Enclosure

15. WC & Bidet Enclosure

## **AREAS**

Lobby:  $4m^2$ 3m² Powder Room: Living Room: Bedroom: 26m<sup>2</sup> 27m<sup>2</sup> 13m² Bathroom: TOTAL: 73m<sup>2</sup>

## **CEILING HEIGHTS**

General Height: 3200mm Below Beams: 2600mm

Suite Plan - Russia G.A Group

110 st Fl All Day Dining

111 <sup>th</sup> Fl

**Hotel Reception** 

112<sup>th</sup> to 118<sup>th</sup> Fl Upper Hotel Suites