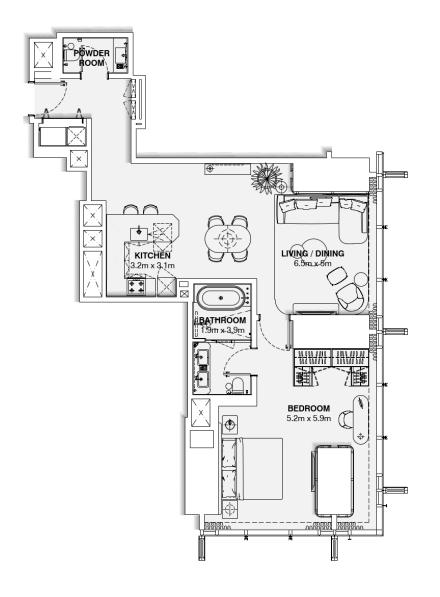

## **LEGEND**

1. Connecting

Lobby

2. Entry Lobby 3. Powder Room

4. Bar

5. Dining Area

6. Lounge Seating 7. TV

8. Bedroom

9. Dressing Table 10. Walk-in Wardrobe

11. Bathroom

12. Double Vanity

13. Bathtub

14. Shower Enclosure

15. WC & Bidet Enclosure

## **AREAS**

Lobby:  $4m^2$ 3m² Powder Room: Living Room: Bedroom: 26m<sup>2</sup> 27m<sup>2</sup> 13m² Bathroom: TOTAL: 73m<sup>2</sup>

## **CEILING HEIGHTS**

General Height: 3200mm Below Beams: 2600mm

Suite Plan - Russia G.A Group

110 st Fl All Day Dining

111 <sup>th</sup> Fl

**Hotel Reception** 

112<sup>th</sup> to 118<sup>th</sup> Fl Upper Hotel Suites