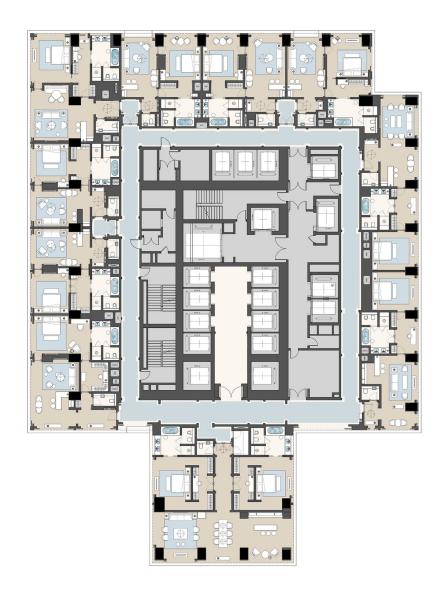

10<sup>th</sup> Floor

**BallRoom & Prefunction** 

13<sup>th</sup> Floor

Holiday Home Amenities

Holiday Home Apts 18 Units

 $14^{th}\ Fl-53^{rd}\ Fl$ 

|    | Floors 14-53  | No. of Floors | Unit No. | Туре  | GSA (sqm) | Balcony (sqm) | Total (sqm) | Total (soft) | GRAND TOTAL (sqm) | GRAND TOTAL (sqft) |
|----|---------------|---------------|----------|-------|-----------|---------------|-------------|--------------|-------------------|--------------------|
| 1  | Holiday Homes | 40            | 1        | 2BR   | 130       | 7.5           | 137         | 1,475        | 5,480             | 58,987             |
| 2  |               | 40            | 2        | 1BR   | 74        | 0             | 74          | 791          | 2,940             | 31,646             |
| 3  |               | 40            | 3        | 1BR   | 88        | 2.8           | 91          | 977          | 3,632             | 39,095             |
| 4  |               | 40            | 4        | 1.5BR | 88        | 0             | 88          | 945          | 3,512             | 37,803             |
| 5  |               | 40            | 5        | 2BR   | 116       | 2.6           | 119         | 1,277        | 4,744             | 51,064             |
| 6  |               | 40            | 6        | 1BR   | 85        | 4.7           | 89          | 960          | 3,568             | 38,406             |
| 7  |               | 40            | 7        | 1BR   | 75        | 5             | 80          | 861          | 3,200             | 34,445             |
| 8  |               | 40            | 8        | 1.5BR | 105       | 0             | 105         | 1,125        | 4,180             | 44,994             |
| 9  |               | 40            | 9        | 1BR   | 95        | 5.3           | 100         | 1,080        | 4,012             | 43,185             |
| 10 |               | 40            | 10       | 2BR   | 101       | 0             | 101         | 1,085        | 4,032             | 43,400             |
| 11 |               | 40            | 11       | 1BR   | 99        | 2.6           | 102         | 1,098        | 4,080             | 43,917             |
| 12 |               | 40            | 12       | 1.5BR | 106       | 94.5          | 201         | 2,158        | 8,020             | 86,327             |
| 13 |               | 40            | 13       | 1.5BR | 104       | 2.8           | 107         | 1,150        | 4,272             | 45,984             |
| 14 |               | 40            | 14       | 1BR   | 73        | 0             | 73          | 786          | 2,920             | 31,431             |
| 15 |               | 40            | 15       | 2BR   | 131       | 5.2           | 136         | 1,466        | 5,448             | 58,642             |
| 16 |               | 40            | 16       | 1BR   | 98        | 0             | 98          | 1,055        | 3,920             | 42,195             |
| 17 |               | 40            | 17       | 1.5BR | 103       | 0             | 103         | 1,105        | 4,108             | 44,219             |
| 18 |               | 40            | 18       | 1.5BR | 95        | 5.2           | 100         | 1,074        | 3,992             | 42,970             |
|    | TOTAL UNITS   | 720           |          |       |           |               |             |              |                   |                    |

Holiday Home Apts 18 Units

 $14^{th}\ Fl-53^{rd}\ Fl$ 

Freehold Amenities Original Scheme

55<sup>th</sup> Fl – 69<sup>th</sup> Fl

Freehold Apts

|    | Floors 55-69 | No. of Floors | Unit No. | Туре  | GSA (sqm) | Balcony (sqm) | Total (sqm) | Total (soft) | GRAND TOTAL (sqm) | GRAND TOTAL (sqft) |
|----|--------------|---------------|----------|-------|-----------|---------------|-------------|--------------|-------------------|--------------------|
| 1  | Freehold     | 15            | 1        | 1BR   | 129       | 4.7           | 134         | 1,439        | 2,006             | 21,587             |
| 2  | Freehold     | 15            | 2        | 1BR   | 73        | 0             | 73          | 786          | 1,095             | 11,787             |
| 3  | Freehold     | 15            | 3        | 1BR   | 88        | 2.8           | 91          | 977          | 1,362             | 14,661             |
| 4  | Freehold     | 15            | 4        | 1.5BR | 88        | 0             | 88          | 945          | 1,317             | 14,176             |
| 5  | Freehold     | 15            | 5        | 1BR   | 116       | 2.6           | 119         | 1,277        | 1,779             | 19,149             |
| 6  | Freehold     | 15            | 6        | 1BR   | 85        | 4.7           | 89          | 960          | 1,338             | 14,402             |
| 7  | Freehold     | 15            | 7        | 1BR   | 75        | 5             | 80          | 861          | 1,200             | 12,917             |
| 8  | Freehold     | 15            | 8        | 1.5BR | 105       | 0             | 105         | 1,125        | 1,568             | 16,873             |
| 9  | Freehold     | 15            | 9        | 1.5BR | 95        | 5.3           | 100         | 1,080        | 1,505             | 16,194             |
| 10 | Freehold     | 15            | 10       | 1BR   | 101       | 0             | 101         | 1,085        | 1,512             | 16,275             |
| 11 | Freehold     | 15            | 11       | 1BR   | 99        | 2.6           | 102         | 1,098        | 1,530             | 16,469             |
| 12 | Freehold     | 15            | 12       | 3BR   | 193       | 0             | 193         | 2,072        | 2,888             | 31,081             |
| 13 | Freehold     | 15            | 13       | 2BR   | 135       | 0             | 135         | 1,453        | 2,025             | 21,797             |
| 14 | Freehold     | 15            | 14       | 1.5BR | 102       | 0             | 102         | 1,101        | 1,535             | 16,517             |
| 15 | Freehold     | 15            | 15       | 1.5BR | 96        | 5.2           | 101         | 1,091        | 1,521             | 16,372             |
|    | TOTAL UNITS  | 225           |          |       |           |               |             |              |                   |                    |