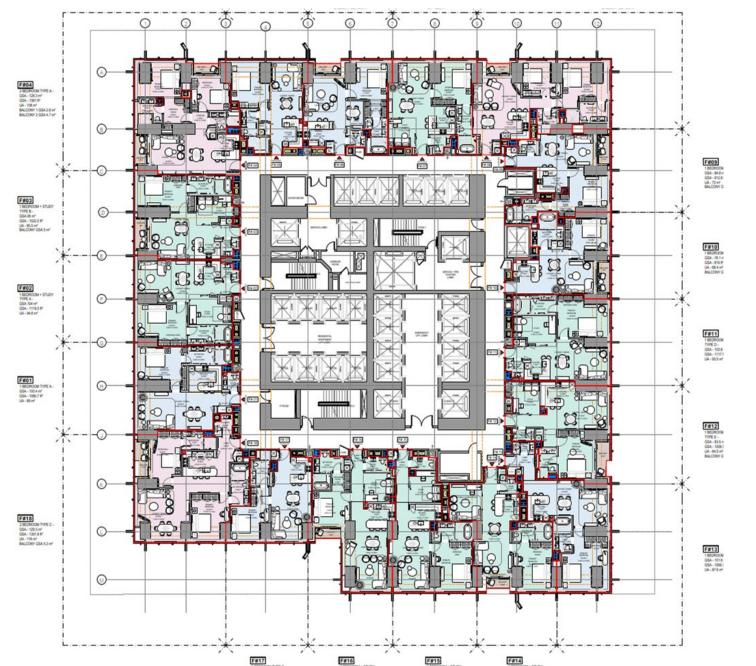

10<sup>th</sup> Floor

**BallRoom & Prefunction** 

13<sup>th</sup> Floor

Holiday Home Amenities

Holiday Home Apts 18 Units

 $14^{th}\ Fl-53^{rd}\ Fl$ 

|    | Floors 14-53  | No. of Floors | Unit No. | Туре  | GSA (sqm) | Balcony (sqm) | Total (sqm) | Total (soft) | GRAND TOTAL (sqm) | GRAND TOTAL (sqft) |
|----|---------------|---------------|----------|-------|-----------|---------------|-------------|--------------|-------------------|--------------------|
| 1  | Holiday Homes | 40            | 1        | 2BR   | 130       | 7.5           | 137         | 1,475        | 5,480             | 58,987             |
| 2  |               | 40            | 2        | 1BR   | 74        | 0             | 74          | 791          | 2,940             | 31,646             |
| 3  |               | 40            | 3        | 1BR   | 88        | 2.8           | 91          | 977          | 3,632             | 39,095             |
| 4  |               | 40            | 4        | 1.5BR | 88        | 0             | 88          | 945          | 3,512             | 37,803             |
| 5  |               | 40            | 5        | 2BR   | 116       | 2.6           | 119         | 1,277        | 4,744             | 51,064             |
| 6  |               | 40            | 6        | 1BR   | 85        | 4.7           | 89          | 960          | 3,568             | 38,406             |
| 7  |               | 40            | 7        | 1BR   | 75        | 5             | 80          | 861          | 3,200             | 34,445             |
| 8  |               | 40            | 8        | 1.5BR | 105       | 0             | 105         | 1,125        | 4,180             | 44,994             |
| 9  |               | 40            | 9        | 1BR   | 95        | 5.3           | 100         | 1,080        | 4,012             | 43,185             |
| 10 |               | 40            | 10       | 2BR   | 101       | 0             | 101         | 1,085        | 4,032             | 43,400             |
| 11 |               | 40            | 11       | 1BR   | 99        | 2.6           | 102         | 1,098        | 4,080             | 43,917             |
| 12 |               | 40            | 12       | 1.5BR | 106       | 94.5          | 201         | 2,158        | 8,020             | 86,327             |
| 13 |               | 40            | 13       | 1.5BR | 104       | 2.8           | 107         | 1,150        | 4,272             | 45,984             |
| 14 |               | 40            | 14       | 1BR   | 73        | 0             | 73          | 786          | 2,920             | 31,431             |
| 15 |               | 40            | 15       | 2BR   | 131       | 5.2           | 136         | 1,466        | 5,448             | 58,642             |
| 16 |               | 40            | 16       | 1BR   | 98        | 0             | 98          | 1,055        | 3,920             | 42,195             |
| 17 |               | 40            | 17       | 1.5BR | 103       | 0             | 103         | 1,105        | 4,108             | 44,219             |
| 18 |               | 40            | 18       | 1.5BR | 95        | 5.2           | 100         | 1,074        | 3,992             | 42,970             |
|    | TOTAL UNITS   | 720           |          |       |           |               |             |              |                   |                    |

Holiday Home Apts 18 Units

 $14^{th}\ Fl-53^{rd}\ Fl$ 

Freehold Amenities Original Scheme

55<sup>th</sup> Fl – 69<sup>th</sup> Fl

Freehold Apts

|    | Floors 55-69 | No. of Floors | Unit No. | Туре  | GSA (sqm) | Balcony (sqm) | Total (sqm) | Total (soft) | GRAND TOTAL (sqm) | GRAND TOTAL (sqft) |
|----|--------------|---------------|----------|-------|-----------|---------------|-------------|--------------|-------------------|--------------------|
| 1  | Freehold     | 15            | 1        | 1BR   | 129       | 4.7           | 134         | 1,439        | 2,006             | 21,587             |
| 2  | Freehold     | 15            | 2        | 1BR   | 73        | 0             | 73          | 786          | 1,095             | 11,787             |
| 3  | Freehold     | 15            | 3        | 1BR   | 88        | 2.8           | 91          | 977          | 1,362             | 14,661             |
| 4  | Freehold     | 15            | 4        | 1.5BR | 88        | 0             | 88          | 945          | 1,317             | 14,176             |
| 5  | Freehold     | 15            | 5        | 1BR   | 116       | 2.6           | 119         | 1,277        | 1,779             | 19,149             |
| 6  | Freehold     | 15            | 6        | 1BR   | 85        | 4.7           | 89          | 960          | 1,338             | 14,402             |
| 7  | Freehold     | 15            | 7        | 1BR   | 75        | 5             | 80          | 861          | 1,200             | 12,917             |
| 8  | Freehold     | 15            | 8        | 1.5BR | 105       | 0             | 105         | 1,125        | 1,568             | 16,873             |
| 9  | Freehold     | 15            | 9        | 1.5BR | 95        | 5.3           | 100         | 1,080        | 1,505             | 16,194             |
| 10 | Freehold     | 15            | 10       | 1BR   | 101       | 0             | 101         | 1,085        | 1,512             | 16,275             |
| 11 | Freehold     | 15            | 11       | 1BR   | 99        | 2.6           | 102         | 1,098        | 1,530             | 16,469             |
| 12 | Freehold     | 15            | 12       | 3BR   | 193       | 0             | 193         | 2,072        | 2,888             | 31,081             |
| 13 | Freehold     | 15            | 13       | 2BR   | 135       | 0             | 135         | 1,453        | 2,025             | 21,797             |
| 14 | Freehold     | 15            | 14       | 1.5BR | 102       | 0             | 102         | 1,101        | 1,535             | 16,517             |
| 15 | Freehold     | 15            | 15       | 1.5BR | 96        | 5.2           | 101         | 1,091        | 1,521             | 16,372             |
|    | TOTAL UNITS  | 225           |          |       |           |               |             |              |                   |                    |