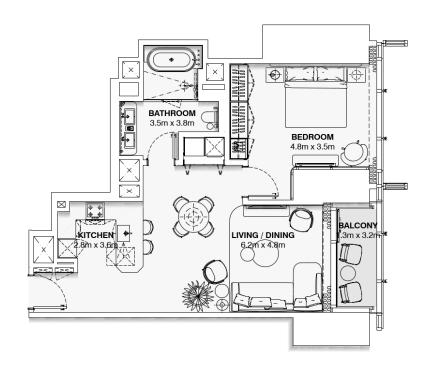

10<sup>th</sup> Floor

**BallRoom & Prefunction** 

13<sup>th</sup> Floor

Holiday Home Amenities

Holiday Home Apts 18 Units

 $14^{th}\ Fl-53^{rd}\ Fl$ 

|    | Floors 14-53  | No. of Floors | Unit No. | Туре  | GSA (sqm) | Balcony (sqm) | Total (sqm) | Total (soft) | GRAND TOTAL (sqm) | GRAND TOTAL (sqft) |
|----|---------------|---------------|----------|-------|-----------|---------------|-------------|--------------|-------------------|--------------------|
| 1  | Holiday Homes | 40            | 1        | 2BR   | 130       | 7.5           | 137         | 1,475        | 5,480             | 58,987             |
| 2  |               | 40            | 2        | 1BR   | 74        | 0             | 74          | 791          | 2,940             | 31,646             |
| 3  |               | 40            | 3        | 1BR   | 88        | 2.8           | 91          | 977          | 3,632             | 39,095             |
| 4  |               | 40            | 4        | 1.5BR | 88        | 0             | 88          | 945          | 3,512             | 37,803             |
| 5  |               | 40            | 5        | 2BR   | 116       | 2.6           | 119         | 1,277        | 4,744             | 51,064             |
| 6  |               | 40            | 6        | 1BR   | 85        | 4.7           | 89          | 960          | 3,568             | 38,406             |
| 7  |               | 40            | 7        | 1BR   | 75        | 5             | 80          | 861          | 3,200             | 34,445             |
| 8  |               | 40            | 8        | 1.5BR | 105       | 0             | 105         | 1,125        | 4,180             | 44,994             |
| 9  |               | 40            | 9        | 1BR   | 95        | 5.3           | 100         | 1,080        | 4,012             | 43,185             |
| 10 |               | 40            | 10       | 2BR   | 101       | 0             | 101         | 1,085        | 4,032             | 43,400             |
| 11 |               | 40            | 11       | 1BR   | 99        | 2.6           | 102         | 1,098        | 4,080             | 43,917             |
| 12 |               | 40            | 12       | 1.5BR | 106       | 94.5          | 201         | 2,158        | 8,020             | 86,327             |
| 13 |               | 40            | 13       | 1.5BR | 104       | 2.8           | 107         | 1,150        | 4,272             | 45,984             |
| 14 |               | 40            | 14       | 1BR   | 73        | 0             | 73          | 786          | 2,920             | 31,431             |
| 15 |               | 40            | 15       | 2BR   | 131       | 5.2           | 136         | 1,466        | 5,448             | 58,642             |
| 16 |               | 40            | 16       | 1BR   | 98        | 0             | 98          | 1,055        | 3,920             | 42,195             |
| 17 |               | 40            | 17       | 1.5BR | 103       | 0             | 103         | 1,105        | 4,108             | 44,219             |
| 18 |               | 40            | 18       | 1.5BR | 95        | 5.2           | 100         | 1,074        | 3,992             | 42,970             |
|    | TOTAL UNITS   | 720           |          |       |           |               |             |              |                   |                    |

Holiday Home Apts 18 Units

 $14^{th}\ Fl-53^{rd}\ Fl$ 

Freehold Amenities Original Scheme

55<sup>th</sup> Fl – 69<sup>th</sup> Fl

Freehold Apts

|    | Floors 55-69 | No. of Floors | Unit No. | Туре  | GSA (sqm) | Balcony (sqm) | Total (sqm) | Total (soft) | GRAND TOTAL (sqm) | GRAND TOTAL (sqft) |
|----|--------------|---------------|----------|-------|-----------|---------------|-------------|--------------|-------------------|--------------------|
| 1  | Freehold     | 15            | 1        | 1BR   | 129       | 4.7           | 134         | 1,439        | 2,006             | 21,587             |
| 2  | Freehold     | 15            | 2        | 1BR   | 73        | 0             | 73          | 786          | 1,095             | 11,787             |
| 3  | Freehold     | 15            | 3        | 1BR   | 88        | 2.8           | 91          | 977          | 1,362             | 14,661             |
| 4  | Freehold     | 15            | 4        | 1.5BR | 88        | 0             | 88          | 945          | 1,317             | 14,176             |
| 5  | Freehold     | 15            | 5        | 1BR   | 116       | 2.6           | 119         | 1,277        | 1,779             | 19,149             |
| 6  | Freehold     | 15            | 6        | 1BR   | 85        | 4.7           | 89          | 960          | 1,338             | 14,402             |
| 7  | Freehold     | 15            | 7        | 1BR   | 75        | 5             | 80          | 861          | 1,200             | 12,917             |
| 8  | Freehold     | 15            | 8        | 1.5BR | 105       | 0             | 105         | 1,125        | 1,568             | 16,873             |
| 9  | Freehold     | 15            | 9        | 1.5BR | 95        | 5.3           | 100         | 1,080        | 1,505             | 16,194             |
| 10 | Freehold     | 15            | 10       | 1BR   | 101       | 0             | 101         | 1,085        | 1,512             | 16,275             |
| 11 | Freehold     | 15            | 11       | 1BR   | 99        | 2.6           | 102         | 1,098        | 1,530             | 16,469             |
| 12 | Freehold     | 15            | 12       | 3BR   | 193       | 0             | 193         | 2,072        | 2,888             | 31,081             |
| 13 | Freehold     | 15            | 13       | 2BR   | 135       | 0             | 135         | 1,453        | 2,025             | 21,797             |
| 14 | Freehold     | 15            | 14       | 1.5BR | 102       | 0             | 102         | 1,101        | 1,535             | 16,517             |
| 15 | Freehold     | 15            | 15       | 1.5BR | 96        | 5.2           | 101         | 1,091        | 1,521             | 16,372             |
|    | TOTAL UNITS  | 225           |          |       |           |               |             |              |                   |                    |

Penthouse Amenities Revised Single Floor

|     | Floors 72-88 | No. of Floors | Unit No. | Туре | GSA (sqm) | Balcony (sqm) | Total (sqm) | Total (sqft) |       | GRAND TOTAL (sqft) |
|-----|--------------|---------------|----------|------|-----------|---------------|-------------|--------------|-------|--------------------|
| 1 F | Penthouse    | 17            | 1        | 4BR  | 275       | 5.9           | 281         | 3,024        | 4,775 | 51,401             |
| 2 F | Penthouse    | 17            | 2        | 3BR  | 209       | 2.7           | 212         | 2,283        | 3,606 | 38,812             |
| 3 F | Penthouse    | 17            | 3        | 4BR  | 241       | 0             | 241         | 2,597        | 4,102 | 44,155             |
| 4 F | Penthouse    | 17            | 4        | 2BR  | 180       | 5             | 185         | 1,988        | 3,140 | 33,798             |
| 5 P | Penthouse    | 17            | 5        | 5BR  | 384       | 2.7           | 386         | 4,158        | 6,567 | 70,688             |
| 6 F | Penthouse    | 17            | 6        | 4BR  | 300       | 2.9           | 303         | 3,257        | 5,144 | 55,372             |
| T   | OTAL UNITS   | 102           |          |      |           |               |             |              |       |                    |
| G   | GRAND TOTAL  | 1047          |          |      |           |               |             |              |       |                    |

## **AREAS**

Lobby:  $4m^2$ 3m² Powder Room: Living Room: Bedroom: 26m<sup>2</sup> 27m<sup>2</sup> 13m² Bathroom: TOTAL: 73m<sup>2</sup>

## **CEILING HEIGHTS**

General Height: 3200mm Below Beams: 2600mm

Suite Plan - Russia G.A Group

110 st Fl All Day Dining

111 <sup>th</sup> Fl

**Hotel Reception** 

112<sup>th</sup> to 118<sup>th</sup> Fl Upper Hotel Suites