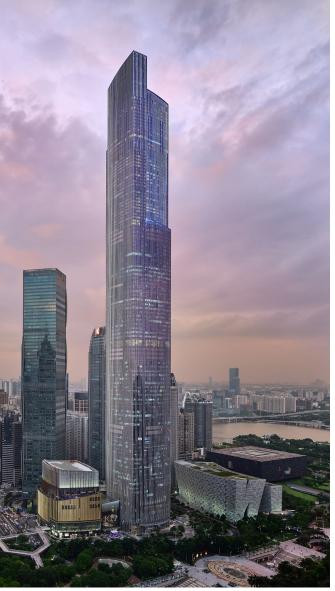

## The Rosewood, Guangzhou

Located in Hong Kong, China

It occupies floors 102 to 118 of the International Commerce Centre (ICC) Building.

Situated with a top elevation of about 484 meters above ground level.