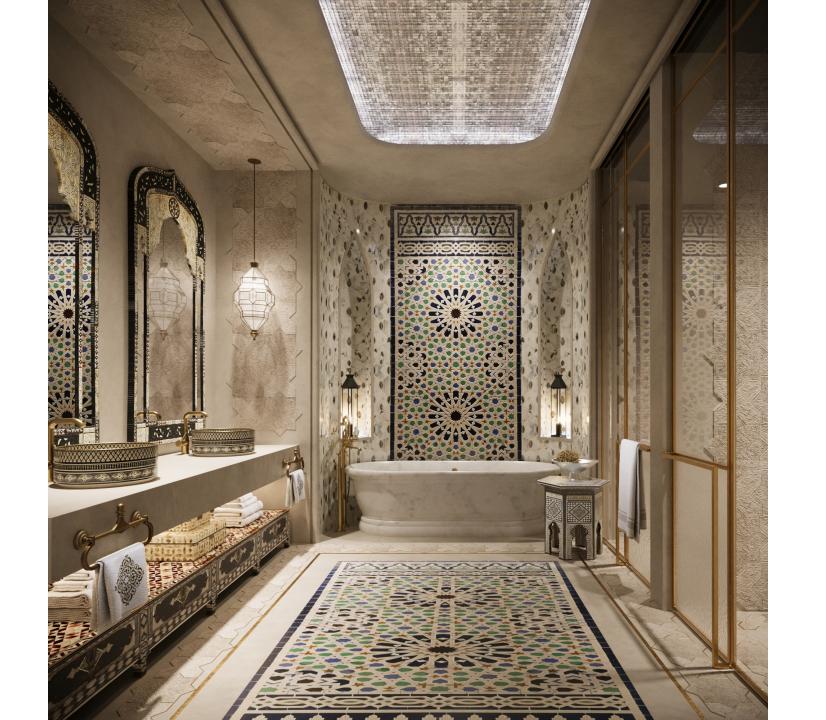

## **LEGEND**

1. Connecting

Lobby

2. Entry Lobby 3. Powder Room

4. Bar

5. Dining Area

6. Lounge Seating 7. TV

8. Bedroom

9. Dressing Table 10. Walk-in Wardrobe

11. Bathroom

12. Double Vanity

13. Bathtub

14. Shower Enclosure

15. WC & Bidet Enclosure

## **AREAS**

Lobby:  $4m^2$ 3m² Powder Room: Living Room: Bedroom: 26m<sup>2</sup> 27m<sup>2</sup> 13m² Bathroom: TOTAL: 73m<sup>2</sup>

## **CEILING HEIGHTS**

General Height: 3200mm Below Beams: 2600mm

Suite Plan - Russia G.A Group

110 st Fl All Day Dining

111 <sup>th</sup> Fl

**Hotel Reception** 

112<sup>th</sup> to 118<sup>th</sup> Fl Upper Hotel Suites