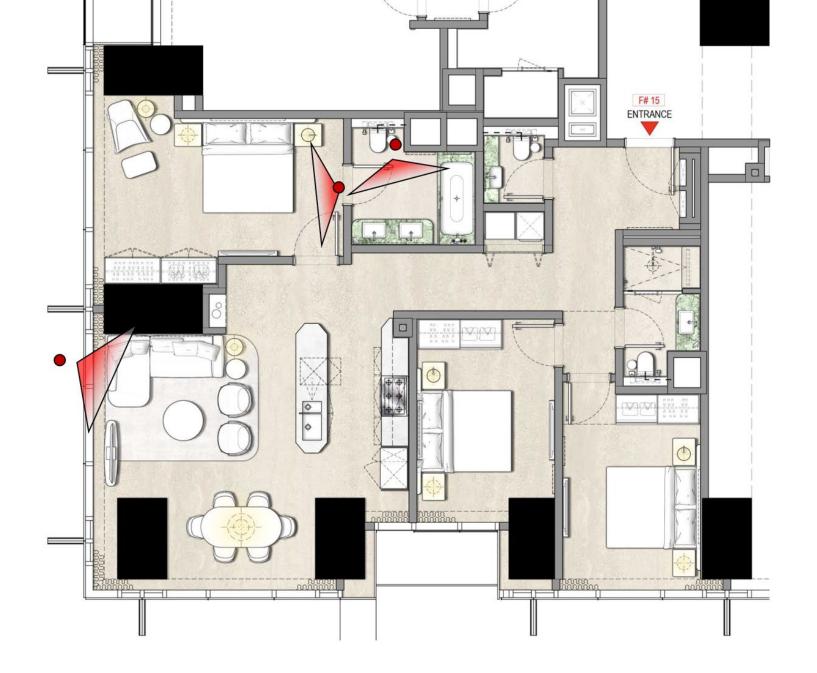

## **LEGEND**

1. Connecting

Lobby

2. Entry Lobby 3. Powder Room

4. Bar

5. Dining Area

6. Lounge Seating 7. TV

8. Bedroom

9. Dressing Table 10. Walk-in Wardrobe

11. Bathroom

12. Double Vanity

13. Bathtub

14. Shower Enclosure

15. WC & Bidet Enclosure

## **AREAS**

Lobby:  $4m^2$ 3m² Powder Room: Living Room: Bedroom: 26m<sup>2</sup> 27m<sup>2</sup> 13m² Bathroom: TOTAL: 73m<sup>2</sup>

## **CEILING HEIGHTS**

General Height: 3200mm Below Beams: 2600mm

Suite Plan - Russia G.A Group

110 st Fl All Day Dining

111 <sup>th</sup> Fl

**Hotel Reception** 

112<sup>th</sup> to 118<sup>th</sup> Fl Upper Hotel Suites