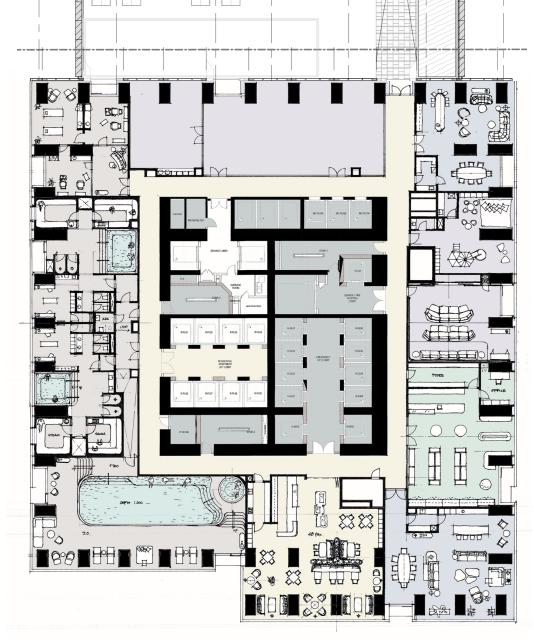

## **LEGEND**

1. Connecting

Lobby

2. Entry Lobby 3. Powder Room

4. Bar

5. Dining Area

6. Lounge Seating 7. TV

8. Bedroom

9. Dressing Table 10. Walk-in Wardrobe

11. Bathroom

12. Double Vanity

13. Bathtub

14. Shower Enclosure

15. WC & Bidet Enclosure

## **AREAS**

Lobby:  $4m^2$ 3m² Powder Room: Living Room: Bedroom: 26m<sup>2</sup> 27m<sup>2</sup> 13m² Bathroom: TOTAL: 73m<sup>2</sup>

## **CEILING HEIGHTS**

General Height: 3200mm Below Beams: 2600mm

Suite Plan - Russia G.A Group

110 st Fl All Day Dining

111 <sup>th</sup> Fl

**Hotel Reception** 

112<sup>th</sup> to 118<sup>th</sup> Fl Upper Hotel Suites