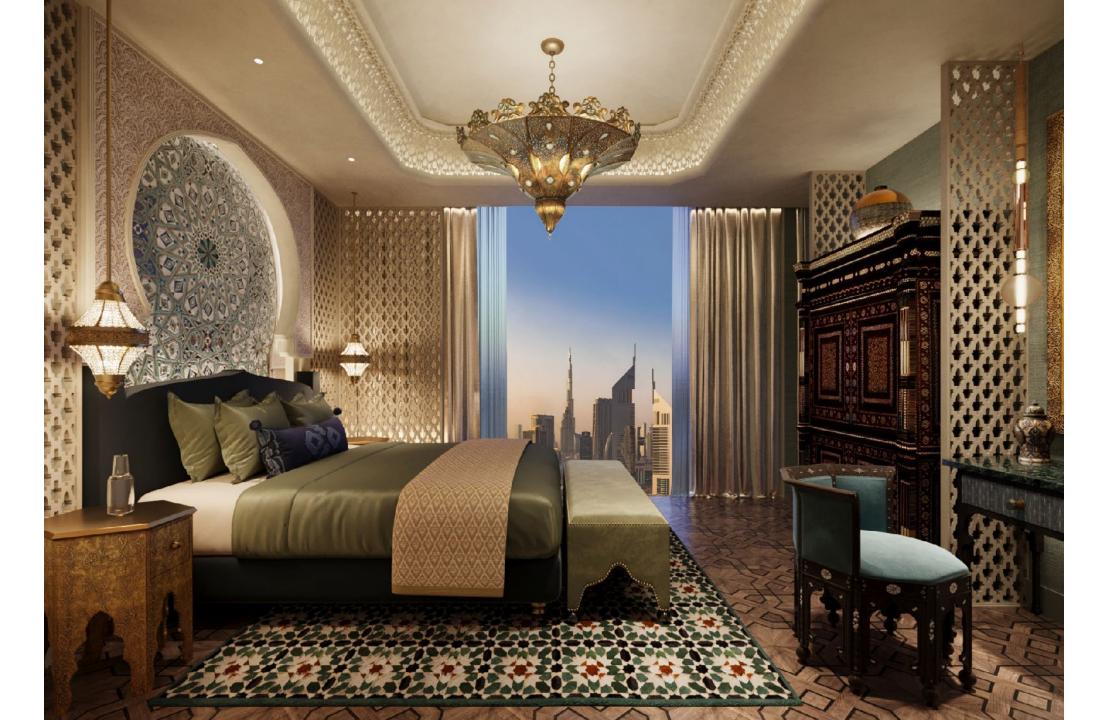

## **LEGEND**

1. Connecting

Lobby

2. Entry Lobby 3. Powder Room

4. Bar

5. Dining Area

6. Lounge Seating 7. TV

8. Bedroom

9. Dressing Table 10. Walk-in Wardrobe

11. Bathroom

12. Double Vanity

13. Bathtub

14. Shower Enclosure

15. WC & Bidet Enclosure

## **AREAS**

Lobby:  $4m^2$ 3m² Powder Room: Living Room: Bedroom: 26m<sup>2</sup> 27m<sup>2</sup> 13m² Bathroom: TOTAL: 73m<sup>2</sup>

## **CEILING HEIGHTS**

General Height: 3200mm Below Beams: 2600mm

Suite Plan - Russia G.A Group

110 st Fl All Day Dining

111 <sup>th</sup> Fl

**Hotel Reception** 

112<sup>th</sup> to 118<sup>th</sup> Fl Upper Hotel Suites