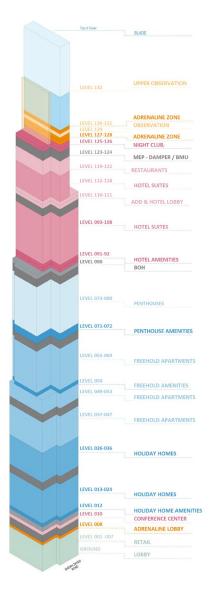

## BURJ AZIZI

|               |         |                                               |              |                |                         |              |    |                                    |             | E+                                                                                                          |
|---------------|---------|-----------------------------------------------|--------------|----------------|-------------------------|--------------|----|------------------------------------|-------------|-------------------------------------------------------------------------------------------------------------|
|               |         |                                               |              |                |                         |              |    | V                                  |             |                                                                                                             |
|               |         |                                               |              |                |                         |              |    | MEP FLOOR                          |             | 1080                                                                                                        |
|               |         |                                               |              |                |                         |              |    |                                    | L25         |                                                                                                             |
|               |         |                                               |              |                |                         |              |    | Holiday Home                       | L24         | 5100                                                                                                        |
|               |         |                                               |              |                |                         |              |    | Holiday Home                       | L23_        | 725                                                                                                         |
|               |         |                                               |              |                |                         |              |    | Holiday Home                       |             | 32                                                                                                          |
|               |         |                                               |              |                |                         |              |    |                                    | L22         |                                                                                                             |
|               |         |                                               |              |                |                         |              |    | Holiday Home                       | L21         | 37.                                                                                                         |
|               |         |                                               |              |                |                         |              |    | Holiday Home                       | L20         | 372                                                                                                         |
|               |         |                                               |              |                |                         |              |    | Holiday Home                       | L19         | 372                                                                                                         |
|               |         |                                               |              |                |                         |              |    | Holiday Home                       | L18_        | 3725                                                                                                        |
|               |         |                                               |              |                |                         |              |    | Holiday Home                       | L17_        | 3725                                                                                                        |
|               |         |                                               |              |                |                         |              |    | Holiday Home                       | L16_        | 3000 2000 4550 4550 4550 4550 4550 4550 5000 4550 5000 4400 7000 5855 4550 4550 5075 5075 5075 5075 5075 50 |
|               |         |                                               |              |                |                         |              |    | Holiday Home                       | L15         | 3725                                                                                                        |
|               |         | <del> </del>                                  |              | Beach Cli      | ıh — — — — — — —        |              | _  | Holiday Home                       | L14         |                                                                                                             |
|               |         | 99                                            |              | Deacif Cit     |                         |              |    | Holiday Home Amenities             | 98 L13      | 1 1                                                                                                         |
|               |         | 3856                                          | Offices      |                | Food Sanitization / BOH | P15          | 05 | BOH (Kitchen)                      | 000 L12     | 4300                                                                                                        |
|               |         |                                               |              |                | Residential Services    | P14M         | 04 | Residential Ser. / Staff / Offices | & L11       | 3825                                                                                                        |
| Cooling Tower |         |                                               |              | 8              | <del></del> i           |              |    | 1                                  | <del></del> | 1                                                                                                           |
|               |         |                                               | Banquet Hall |                | Prefunction             | P14          | 03 | Prefunction §                      | L10_        | 7000                                                                                                        |
| Chiller       |         |                                               |              | 107 P          | Holiday Home            | P13          |    | MEP FLOOR                          |             | +                                                                                                           |
|               |         |                                               |              | 95 P           | Holiday Home            | P12          | 02 |                                    | L09_        | 9200                                                                                                        |
| Generator     |         |                                               |              | 118 P          | Holiday Home            | P11          | 01 | Adrenaline Zone Lobby              | L08         | 3700                                                                                                        |
|               |         | Freehold                                      |              | 133 P          | Holiday Home            | P10          |    | Retail                             |             |                                                                                                             |
|               |         |                                               |              | 141 P          | Freehold                | P09          |    |                                    | L07         | 1                                                                                                           |
| -             |         | Freehold                                      |              | 140 P          | Penthouse               | P08          |    | Retail                             | L06         |                                                                                                             |
|               |         |                                               | IT           | 141 P          | Penthouse               | P07          |    | Retail                             | L05         | 4350                                                                                                        |
|               |         | Beach Club                                    | Night Club   | 138 P          | Offices                 | P06          |    | Retail                             | L04         | 4350                                                                                                        |
|               | Hotel   | Observation/Adrenaline Observation/Adrenaline | Fine Dining  | 139 P<br>138 P | Night Club Retail       | P05<br>P04   |    | Retail                             |             | 1 +                                                                                                         |
| Ramps Access  | - Hotel | Hotel                                         | Fine Dining  | 137 P          | Banquet Hall            | P03          |    |                                    | L03         | +                                                                                                           |
|               |         | 11001                                         |              | 67 P           | Hotel                   | P02          |    | Retail                             | L02         | 436                                                                                                         |
|               |         |                                               |              | 30 P           | Holiday Home            | P01          |    | Retail                             | L01         | 4350                                                                                                        |
| Substation    |         |                                               | ,            |                |                         |              |    | Lobby                              |             | 8                                                                                                           |
|               |         |                                               |              | 0 P            | DROP OFF                | PG           |    |                                    | L00         | l I                                                                                                         |
|               |         | UTILITY CORRIDOR                              |              | 11 P           | Freehold                | PB01         |    | MEP FLOOR                          |             | 0 290                                                                                                       |
|               | L       |                                               |              | 18 P           | Freehold                | PB02<br>PB03 |    |                                    |             | 370                                                                                                         |
|               |         |                                               |              | 49 P<br>53 P   | Freehold Freehold       | PB03<br>PB04 |    |                                    |             |                                                                                                             |
|               |         |                                               |              | 53 P           | Freehold                | PB05         |    |                                    |             |                                                                                                             |
|               |         |                                               |              | 53 P           | Freehold                | PB06         |    |                                    |             |                                                                                                             |
|               |         |                                               |              | 53 P           | Freehold                | PB07<br>PB08 |    |                                    |             |                                                                                                             |
|               |         |                                               |              | 35 P<br>35 P   | Freehold<br>Freehold    | PB08<br>PB09 |    |                                    |             |                                                                                                             |
|               |         |                                               |              | - 1 33 P       |                         | . 500        |    |                                    |             | 400                                                                                                         |

91<sup>st</sup> Fl Hotel Amenities

93<sup>rd</sup> Fl

94<sup>th</sup> Fl to 108<sup>th</sup> Fl Lower Hotel Suites

## **CEILING HEIGHTS**

General Height: 3200mm Below Beams: 2600mm

Suite Plan - Russia G.A Group

110 st Fl All Day Dining

111 <sup>th</sup> Fl

**Hotel Reception** 

112<sup>th</sup> to 118<sup>th</sup> Fl Upper Hotel Suites

119<sup>th</sup> to 122<sup>nd</sup> Fl Restaurants

125<sup>th</sup> Fl Lower Night Club

126<sup>th</sup> Fl Upper Night Club

127<sup>th</sup> Fl to 128<sup>th</sup> Fl

Observation Deck Floors

129<sup>th</sup> Fl Adrenaline Floors

130<sup>th</sup> Fl to 131<sup>st</sup> Fl

Adrenaline Floors

## Summary of Statistics

- Highest Hotel in the World
- Highest Hotel Lobby in the World
- Highest Night Club in the World
- Highest Supermarket in the World
- Highest Observation Deck in the World

Second Highest Restaurant in the World