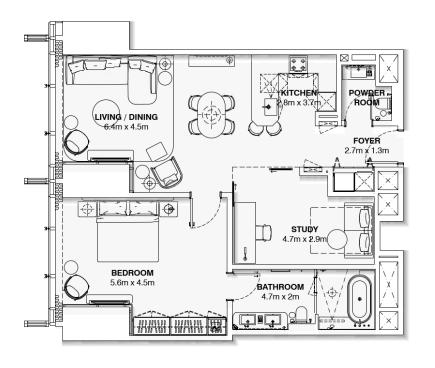

## **LEGEND**

1. Connecting

Lobby

2. Entry Lobby 3. Powder Room

4. Bar

5. Dining Area

6. Lounge Seating 7. TV

8. Bedroom

9. Dressing Table 10. Walk-in Wardrobe

11. Bathroom

12. Double Vanity

13. Bathtub

14. Shower Enclosure

15. WC & Bidet Enclosure

## **AREAS**

Lobby:  $4m^2$ 3m² Powder Room: Living Room: Bedroom: 26m<sup>2</sup> 27m<sup>2</sup> 13m² Bathroom: TOTAL: 73m<sup>2</sup>

## **CEILING HEIGHTS**

General Height: 3200mm Below Beams: 2600mm

Suite Plan - Russia G.A Group

110 st Fl All Day Dining

111 <sup>th</sup> Fl

**Hotel Reception** 

112<sup>th</sup> to 118<sup>th</sup> Fl Upper Hotel Suites