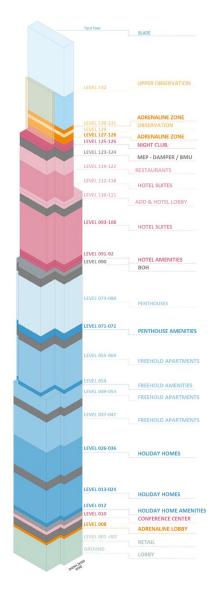

91<sup>st</sup> Fl Hotel Amenities

93<sup>rd</sup> Fl

94<sup>th</sup> Fl to 108<sup>th</sup> Fl Lower Hotel Suites

119<sup>th</sup> to 122<sup>nd</sup> Fl Restaurants

125<sup>th</sup> Fl Lower Night Club

126<sup>th</sup> Fl Upper Night Club

127<sup>th</sup> Fl to 128<sup>th</sup> Fl

Observation Deck Floors

129<sup>th</sup> Fl Adrenaline Floors

130<sup>th</sup> Fl to 131<sup>st</sup> Fl

Adrenaline Floors

## Summary of Statistics

- Highest Hotel in the World
- Highest Hotel Lobby in the World
- Highest Night Club in the World
- Highest Supermarket in the World
- Highest Observation Deck in the World

Second Highest Restaurant in the World