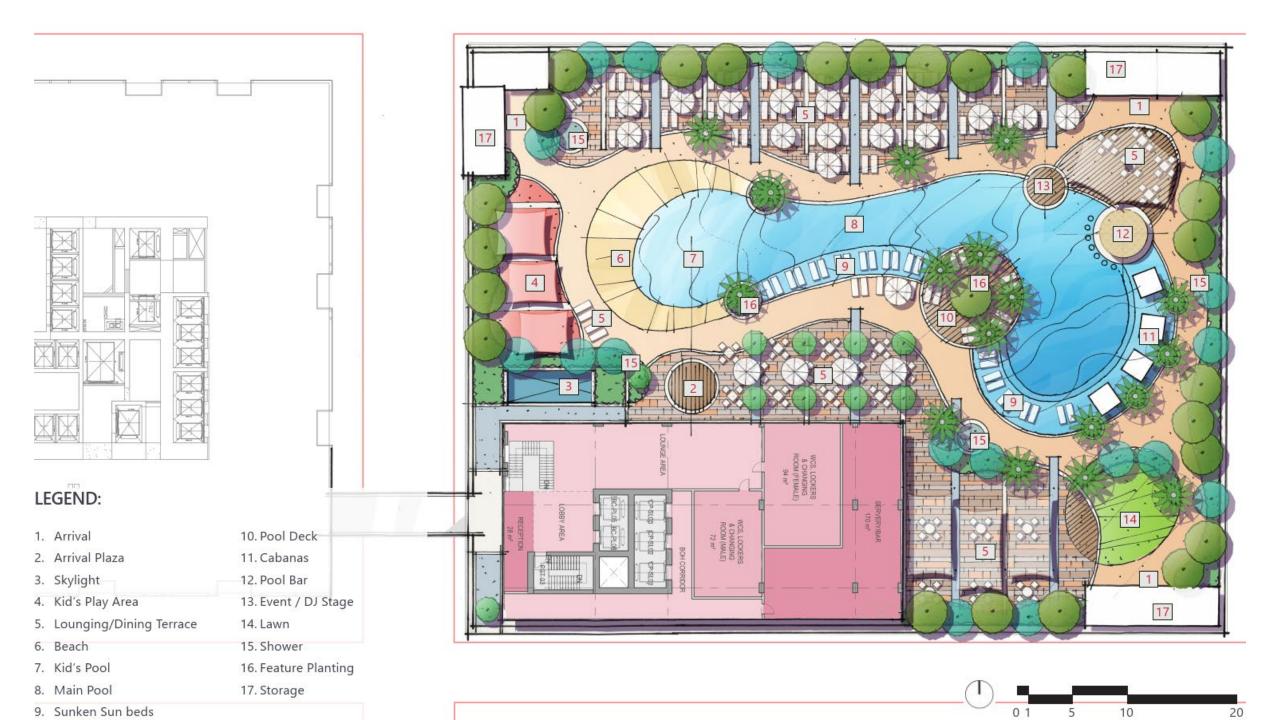

## Access towards Adrenaline lobby

Retail & Double height lobby voids

2<sup>nd</sup> Fl to Level 7<sup>th</sup> Fl Retail

Residential Lobbies & Adrenaline Zone Reception

10<sup>th</sup> Floor

BallRoom Prefunction, Bridal, Children's Party Room & Toilets

10<sup>th</sup> Floor

**BallRoom & Prefunction** 

13<sup>th</sup> Floor

Holiday Home Amenities

Holiday Home Apts 18 Units

 $14^{th}\ Fl-53^{rd}\ Fl$ 

|    | Floors 14-53  | No. of Floors | Unit No. | Туре  | GSA (sqm) | Balcony (sqm) | Total (sqm) | Total (soft) | GRAND TOTAL (sqm) | GRAND TOTAL (sqft) |
|----|---------------|---------------|----------|-------|-----------|---------------|-------------|--------------|-------------------|--------------------|
| 1  | Holiday Homes | 40            | 1        | 2BR   | 130       | 7.5           | 137         | 1,475        | 5,480             | 58,987             |
| 2  |               | 40            | 2        | 1BR   | 74        | 0             | 74          | 791          | 2,940             | 31,646             |
| 3  |               | 40            | 3        | 1BR   | 88        | 2.8           | 91          | 977          | 3,632             | 39,095             |
| 4  |               | 40            | 4        | 1.5BR | 88        | 0             | 88          | 945          | 3,512             | 37,803             |
| 5  |               | 40            | 5        | 2BR   | 116       | 2.6           | 119         | 1,277        | 4,744             | 51,064             |
| 6  |               | 40            | 6        | 1BR   | 85        | 4.7           | 89          | 960          | 3,568             | 38,406             |
| 7  |               | 40            | 7        | 1BR   | 75        | 5             | 80          | 861          | 3,200             | 34,445             |
| 8  |               | 40            | 8        | 1.5BR | 105       | 0             | 105         | 1,125        | 4,180             | 44,994             |
| 9  |               | 40            | 9        | 1BR   | 95        | 5.3           | 100         | 1,080        | 4,012             | 43,185             |
| 10 |               | 40            | 10       | 2BR   | 101       | 0             | 101         | 1,085        | 4,032             | 43,400             |
| 11 |               | 40            | 11       | 1BR   | 99        | 2.6           | 102         | 1,098        | 4,080             | 43,917             |
| 12 |               | 40            | 12       | 1.5BR | 106       | 94.5          | 201         | 2,158        | 8,020             | 86,327             |
| 13 |               | 40            | 13       | 1.5BR | 104       | 2.8           | 107         | 1,150        | 4,272             | 45,984             |
| 14 |               | 40            | 14       | 1BR   | 73        | 0             | 73          | 786          | 2,920             | 31,431             |
| 15 |               | 40            | 15       | 2BR   | 131       | 5.2           | 136         | 1,466        | 5,448             | 58,642             |
| 16 |               | 40            | 16       | 1BR   | 98        | 0             | 98          | 1,055        | 3,920             | 42,195             |
| 17 |               | 40            | 17       | 1.5BR | 103       | 0             | 103         | 1,105        | 4,108             | 44,219             |
| 18 |               | 40            | 18       | 1.5BR | 95        | 5.2           | 100         | 1,074        | 3,992             | 42,970             |
|    | TOTAL UNITS   | 720           |          |       |           |               |             |              |                   |                    |