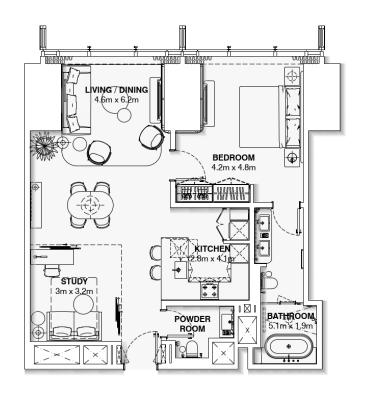

## **LEGEND**

1. Connecting

Lobby

2. Entry Lobby 3. Powder Room

4. Bar

5. Dining Area

6. Lounge Seating 7. TV

8. Bedroom

9. Dressing Table 10. Walk-in Wardrobe

11. Bathroom

12. Double Vanity

13. Bathtub

14. Shower Enclosure

15. WC & Bidet Enclosure

## **AREAS**

Lobby:  $4m^2$ 3m² Powder Room: Living Room: Bedroom: 26m<sup>2</sup> 27m<sup>2</sup> 13m² Bathroom: TOTAL: 73m<sup>2</sup>

## **CEILING HEIGHTS**

General Height: 3200mm Below Beams: 2600mm

Suite Plan - Russia G.A Group

110 st Fl All Day Dining

111 <sup>th</sup> Fl

**Hotel Reception** 

112<sup>th</sup> to 118<sup>th</sup> Fl Upper Hotel Suites