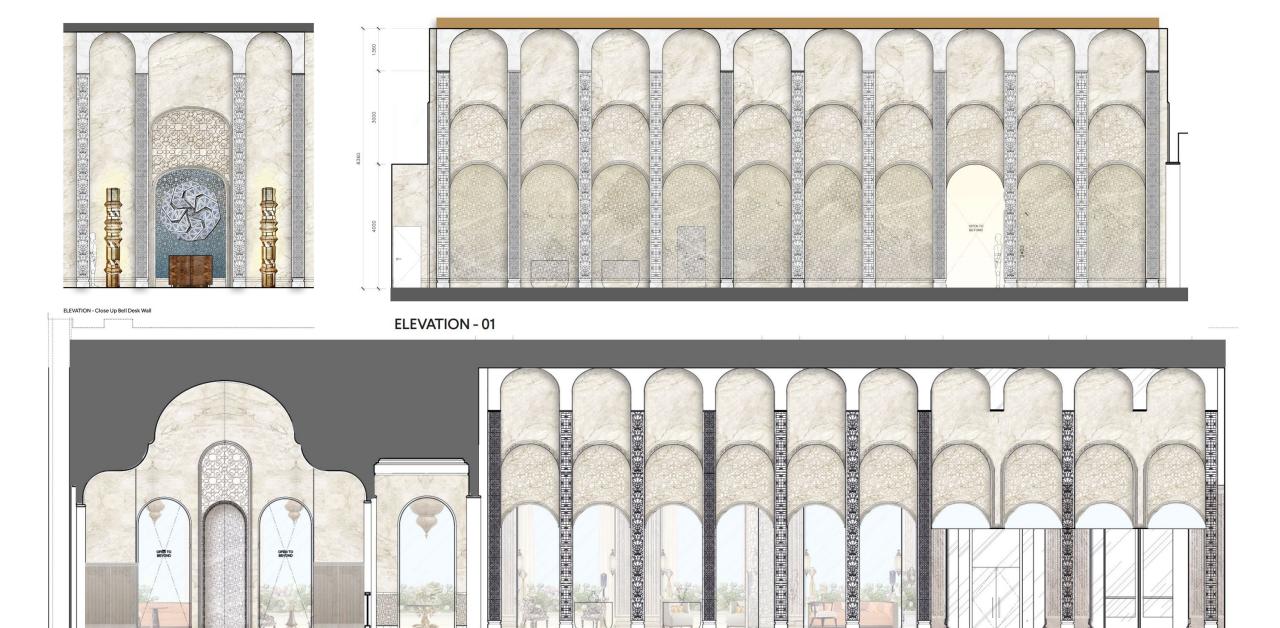

reehold<br>Freehold    | PB08<br>PB09 |    |                                    |             |                                                                                                             |
|               |         |                                               |              | - 1 33 P       |                         | . 500        |    |                                    |             | 400                                                                                                         |





Lobbies

Retail Lobby & Elevators





Lobbies

## Apartments Lobby & Elevators





Lobbies

Penthouse Lobby & Elevators





Lobbies

Nightclub (& Adrenaline) Lobby & Elevators





Lobbies

Ballroom Lobby & Elevators





Lobbies

Hotel Lobby & Elevators





Lobbies











ELEVATION - 01



ELEVATION - 02









## Access towards Adrenaline lobby





Retail & Double height lobby voids





2<sup>nd</sup> Fl to Level 7<sup>th</sup> Fl Retail





Residential Lobbies & Adrenaline Zone Reception







10<sup>th</sup> Floor

BallRoom Prefunction, Bridal, Children's Party Room & Toilets



10<sup>th</sup> Floor





**BallRoom & Prefunction** 





13<sup>th</sup> Floor

Holiday Home Amenities







Holiday Home Apts 18 Units

 $14^{th}\ Fl-53^{rd}\ Fl$ 













































































































|    | Floors 14-53  | No. of Floors | Unit No. | Туре  | GSA (sqm) | Balcony (sqm) | Total (sqm) | Total (soft) | GRAND TOTAL (sqm) | GRAND TOTAL (sqft) |
|----|---------------|--------------