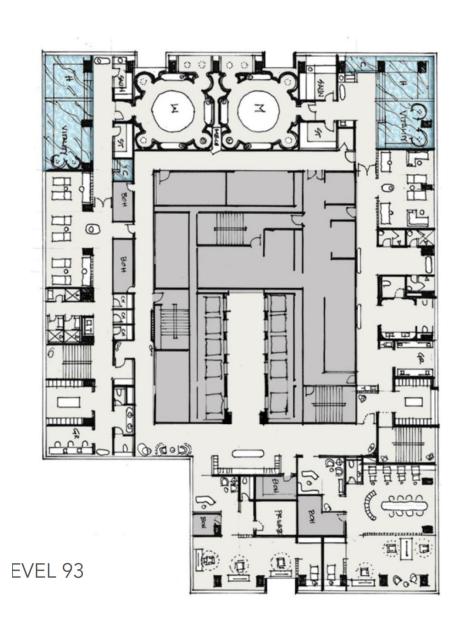

## **CEILING HEIGHTS**

General Height: 3200mm Below Beams: 2600mm

Suite Plan - Russia G.A Group

110 st Fl All Day Dining

111 <sup>th</sup> Fl

**Hotel Reception** 

112<sup>th</sup> to 118<sup>th</sup> Fl Upper Hotel Suites