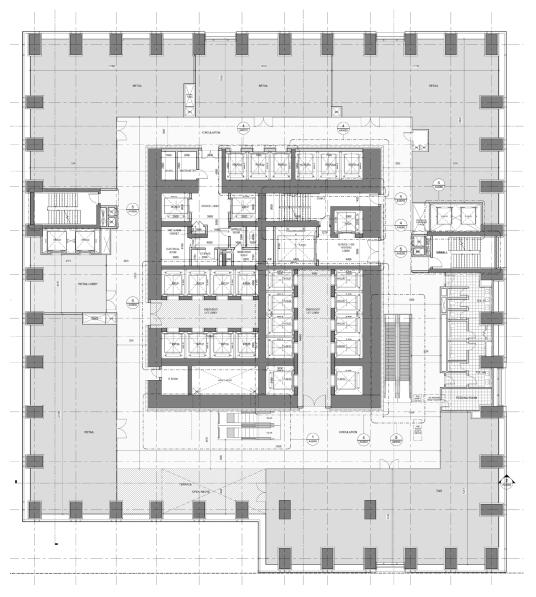

## Access towards Adrenaline lobby

Retail & Double height lobby voids

2<sup>nd</sup> Fl to Level 7<sup>th</sup> Fl Retail

Residential Lobbies & Adrenaline Zone Reception

10<sup>th</sup> Floor

BallRoom Prefunction, Bridal, Children's Party Room & Toilets