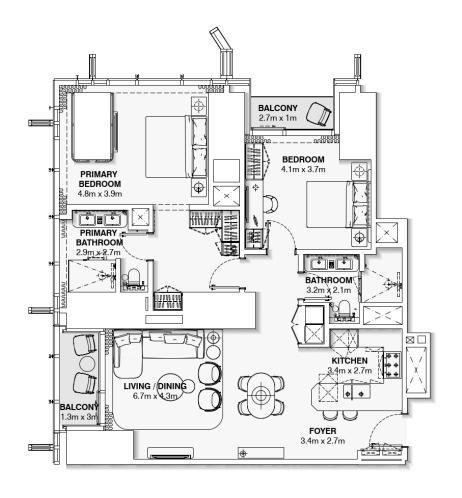

## **LEGEND**

1. Connecting

Lobby

2. Entry Lobby 3. Powder Room

4. Bar

5. Dining Area

6. Lounge Seating 7. TV

8. Bedroom

9. Dressing Table 10. Walk-in Wardrobe

11. Bathroom

12. Double Vanity

13. Bathtub

14. Shower Enclosure

15. WC & Bidet Enclosure

## **AREAS**

Lobby:  $4m^2$ 3m² Powder Room: Living Room: Bedroom: 26m<sup>2</sup> 27m<sup>2</sup> 13m² Bathroom: TOTAL: 73m<sup>2</sup>

## **CEILING HEIGHTS**

General Height: 3200mm Below Beams: 2600mm

Suite Plan - Russia G.A Group

110 st Fl All Day Dining

111 <sup>th</sup> Fl

**Hotel Reception** 

112<sup>th</sup> to 118<sup>th</sup> Fl Upper Hotel Suites