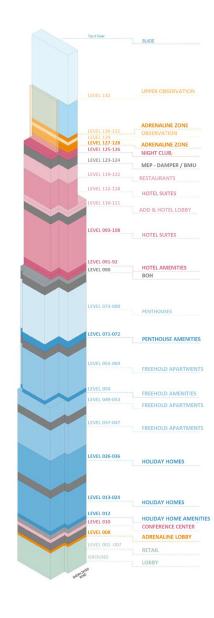

## BURJ AZIZI

|               |         |                                               |              |                |                         |              |    |                                    |             | E+                                                                                                          |
|---------------|---------|-----------------------------------------------|--------------|----------------|-------------------------|--------------|----|------------------------------------|-------------|-------------------------------------------------------------------------------------------------------------|
|               |         |                                               |              |                |                         |              |    | V                                  |             |                                                                                                             |
|               |         |                                               |              |                |                         |              |    | MEP FLOOR                          |             | 1080                                                                                                        |
|               |         |                                               |              |                |                         |              |    |                                    | L25         |                                                                                                             |
|               |         |                                               |              |                |                         |              |    | Holiday Home                       | L24         | 5100                                                                                                        |
|               |         |                                               |              |                |                         |              |    | Holiday Home                       | L23_        | 725                                                                                                         |
|               |         |                                               |              |                |                         |              |    | Holiday Home                       |             | 32                                                                                                          |
|               |         |                                               |              |                |                         |              |    |                                    | L22         |                                                                                                             |
|               |         |                                               |              |                |                         |              |    | Holiday Home                       | L21         | 37.                                                                                                         |
|               |         |                                               |              |                |                         |              |    | Holiday Home                       | L20         | 372                                                                                                         |
|               |         |                                               |              |                |                         |              |    | Holiday Home                       | L19         | 372                                                                                                         |
|               |         |                                               |              |                |                         |              |    | Holiday Home                       | L18_        | 3725                                                                                                        |
|               |         |                                               |              |                |                         |              |    | Holiday Home                       | L17_        | 3725                                                                                                        |
|               |         |                                               |              |                |                         |              |    | Holiday Home                       | L16_        | 3000 2000 4550 4550 4550 4550 4550 4550 5000 4550 5000 4400 7000 5855 4550 4550 5075 5075 5075 5075 5075 50 |
|               |         |                                               |              |                |                         |              |    | Holiday Home                       | L15         | 3725                                                                                                        |
|               |         | <del> </del>                                  |              | Beach Cli      | ıh — — — — — — —        |              | _  | Holiday Home                       | L14         |                                                                                                             |
|               |         | 99                                            |              | Deacif Cit     |                         |              |    | Holiday Home Amenities             | 98 L13      | 1 1                                                                                                         |
|               |         | 3856                                          | Offices      |                | Food Sanitization / BOH | P15          | 05 | BOH (Kitchen)                      | 000 L12     | 4300                                                                                                        |
|               |         |                                               |              |                | Residential Services    | P14M         | 04 | Residential Ser. / Staff / Offices | & L11       | 3825                                                                                                        |
| Cooling Tower |         |                                               |              | 8              | <del></del> i           |              |    | 1                                  | <del></del> | 1                                                                                                           |
|               |         |                                               | Banquet Hall |                | Prefunction             | P14          | 03 | Prefunction §                      | L10_        | 7000                                                                                                        |
| Chiller       |         |                                               |              | 107 P          | Holiday Home            | P13          |    | MEP FLOOR                          |             | +                                                                                                           |
|               |         |                                               |              | 95 P           | Holiday Home            | P12          | 02 |                                    | L09_        | 9200                                                                                                        |
| Generator     |         |                                               |              | 118 P          | Holiday Home            | P11          | 01 | Adrenaline Zone Lobby              | L08         | 3700                                                                                                        |
|               |         | Freehold                                      |              | 133 P          | Holiday Home            | P10          |    | Retail                             |             |                                                                                                             |
|               |         |                                               |              | 141 P          | Freehold                | P09          |    |                                    | L07         | 1                                                                                                           |
| -             |         | Freehold                                      |              | 140 P          | Penthouse               | P08          |    | Retail                             | L06         |                                                                                                             |
|               |         |                                               | IT           | 141 P          | Penthouse               | P07          |    | Retail                             | L05         | 4350                                                                                                        |
|               |         | Beach Club                                    | Night Club   | 138 P          | Offices                 | P06          |    | Retail                             | L04         | 4350                                                                                                        |
|               | Hotel   | Observation/Adrenaline Observation/Adrenaline | Fine Dining  | 139 P<br>138 P | Night Club Retail       | P05<br>P04   |    | Retail                             |             | 1 +                                                                                                         |
| Ramps Access  | - Hotel | Hotel                                         | Fine Dining  | 137 P          | Banquet Hall            | P03          |    |                                    | L03         | +                                                                                                           |
|               |         | 11001                                         |              | 67 P           | Hotel                   | P02          |    | Retail                             | L02         | 436                                                                                                         |
|               |         |                                               |              | 30 P           | Holiday Home            | P01          |    | Retail                             | L01         | 4350                                                                                                        |
| Substation    |         |                                               | ,            |                |                         |              |    | Lobby                              |             | 8                                                                                                           |
|               |         |                                               |              | 0 P            | DROP OFF                | PG           |    |                                    | L00         | l I                                                                                                         |
|               |         | UTILITY CORRIDOR                              |              | 11 P           | Freehold                | PB01         |    | MEP FLOOR                          |             | 0 290                                                                                                       |
|               | L       |                                               |              | 18 P           | Freehold                | PB02<br>PB03 |    |                                    |             | 370                                                                                                         |
|               |         |                                               |              | 49 P<br>53 P   | Freehold Freehold       | PB03<br>PB04 |    |                                    |             |                                                                                                             |
|               |         |                                               |              | 53 P           | Freehold                | PB05         |    |                                    |             |                                                                                                             |
|               |         |                                               |              | 53 P           | Freehold                | PB06         |    |                                    |             |                                                                                                             |
|               |         |                                               |              | 53 P           | Freehold                | PB07<br>PB08 |    |                                    |             |                                                                                                             |
|               |         |                                               |              | 35 P<br>35 P   | Freehold<br>Freehold    | PB08<br>PB09 |    |                                    |             |                                                                                                             |
|               |         |                                               |              | - 1 33 P       |                         | . 500        |    |                                    |             | 400                                                                                                         |

91<sup>st</sup> Fl Hotel Amenities

93<sup>rd</sup> Fl

94<sup>th</sup> Fl to 108<sup>th</sup> Fl Lower Hotel Suites

## **CEILING HEIGHTS**

General Height: 3200mm Below Beams: 2600mm

Suite Plan - Russia G.A Group

110 st Fl All Day Dining

111 <sup>th</sup> Fl

**Hotel Reception** 

112<sup>th</sup> to 118<sup>th</sup> Fl Upper Hotel Suites

119<sup>th</sup> to 122<sup>nd</sup> Fl Restaurants

125<sup>th</sup> Fl Lower Night Club

126<sup>th</sup> Fl Upper Night Club

127<sup>th</sup> Fl to 128<sup>th</sup> Fl

Observation Deck Floors

129<sup>th</sup> Fl Adrenaline Floors

130<sup>th</sup> Fl to 131<sup>st</sup> Fl

Adrenaline Floors