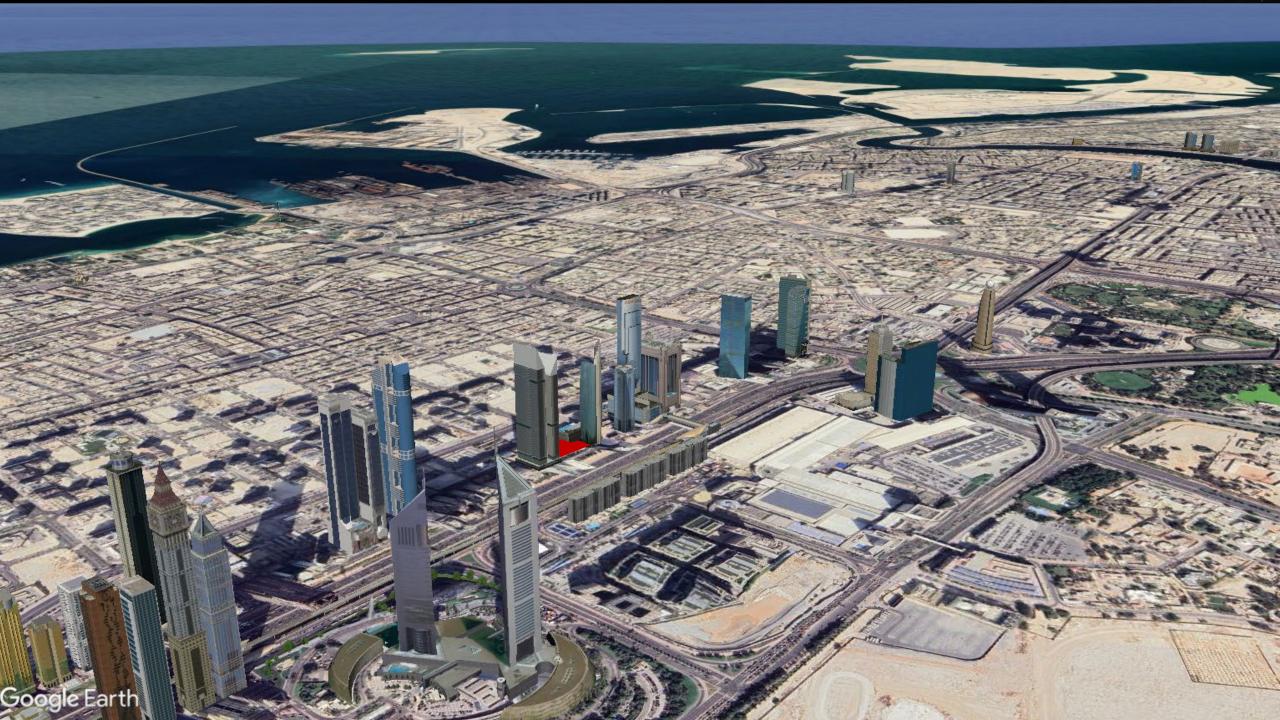

## BURJ AZIZI































|               |         |                                               |              |                |                         |              |    |                                    |             | E+                                                                                                          |
|---------------|---------|-----------------------------------------------|--------------|----------------|-------------------------|--------------|----|------------------------------------|-------------|-------------------------------------------------------------------------------------------------------------|
|               |         |                                               |              |                |                         |