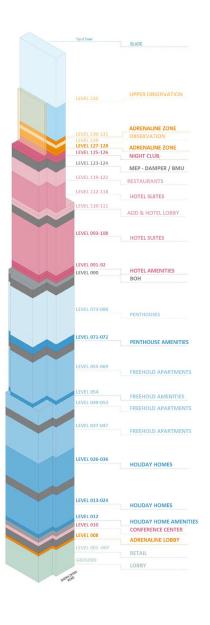

Lobbies

Retail Lobby & Elevators

Lobbies

## Apartments Lobby & Elevators

Lobbies

Penthouse Lobby & Elevators

Lobbies

Nightclub (& Adrenaline) Lobby & Elevators

Lobbies

Ballroom Lobby & Elevators

Lobbies

Hotel Lobby & Elevators

Lobbies

ELEVATION - 01

ELEVATION - 02

## Access towards Adrenaline lobby

Retail & Double height lobby voids

2<sup>nd</sup> Fl to Level 7<sup>th</sup> Fl Retail

Residential Lobbies & Adrenaline Zone Reception

10<sup>th</sup> Floor

BallRoom Prefunction, Bridal, Children's Party Room & Toilets

10<sup>th</sup> Floor

**BallRoom & Prefunction** 

13<sup>th</sup> Floor

Holiday Home Amenities

Holiday Home Apts 18 Units

 $14^{th}\ Fl-53^{rd}\ Fl$ 

|    | Floors 14-53  | No. of Floors | Unit No. | Туре  | GSA (sqm) | Balcony (sqm) | Total (sqm) | Total (soft) | GRAND TOTAL (sqm) | GRAND TOTAL (sqft) |
|----|---------------|---------------|----------|-------|-----------|---------------|-------------|--------------|-------------------|--------------------|
| 1  | Holiday Homes | 40            | 1        | 2BR   | 130       | 7.5           | 137         | 1,475        | 5,480             | 58,987             |
| 2  |               | 40            | 2        | 1BR   | 74        | 0             | 74          | 791          | 2,940             | 31,646             |
| 3  |               | 40            | 3        | 1BR   | 88        | 2.8           | 91          | 977          | 3,632             | 39,095             |
| 4  |               | 40            | 4        | 1.5BR | 88        | 0             | 88          | 945          | 3,512             | 37,803             |
| 5  |               | 40            | 5        | 2BR   | 116       | 2.6           | 119         | 1,277        | 4,744             | 51,064             |
| 6  |               | 40            | 6        | 1BR   | 85        | 4.7           | 89          | 960          | 3,568             | 38,406             |
| 7  |               | 40            | 7        | 1BR   | 75        | 5             | 80          | 861          | 3,200             | 34,445             |
| 8  |               | 40            | 8        | 1.5BR | 105       | 0             | 105         | 1,125        | 4,180             | 44,994             |
| 9  |               | 40            | 9        | 1BR   | 95        | 5.3           | 100         | 1,080        | 4,012             | 43,185             |
| 10 |               | 40            | 10       | 2BR   | 101       | 0             | 101         | 1,085        | 4,032             | 43,400             |
| 11 |               | 40            | 11       | 1BR   | 99        | 2.6           | 102         | 1,098        | 4,080             | 43,917             |
| 12 |               | 40            | 12       | 1.5BR | 106       | 94.5          | 201         | 2,158        | 8,020             | 86,327             |
| 13 |               | 40            | 13       | 1.5BR | 104       | 2.8           | 107         | 1,150        | 4,272             | 45,984             |
| 14 |               | 40            | 14       | 1BR   | 73        | 0             | 73          | 786          | 2,920             | 31,431             |
| 15 |               | 40            | 15       | 2BR   | 131       | 5.2           | 136         | 1,466        | 5,448             | 58,642             |
| 16 |               | 40            | 16       | 1BR   | 98        | 0             | 98          | 1,055        | 3,920             | 42,195             |
| 17 |               | 40            | 17       | 1.5BR | 103       | 0             | 103         | 1,105        | 4,108             | 44,219             |
| 18 |               | 40            | 18       | 1.5BR | 95        | 5.2           | 100         | 1,074        | 3,992             | 42,970             |
|    | TOTAL UNITS   | 720           |          |       |           |               |             |              |                   |                    |

Holiday Home Apts 18 Units

 $14^{th}\ Fl-53^{rd}\ Fl$ 

Freehold Amenities Original Scheme

55<sup>th</sup> Fl – 69<sup>th</sup> Fl

Freehold Apts

|    | Floors 55-69 | No. of Floors | Unit No. | Туре  | GSA (sqm) | Balcony (sqm) | Total (sqm) | Total (soft) | GRAND TOTAL (sqm) | GRAND TOTAL (sqft) |
|----|--------------|---------------|----------|-------|-----------|---------------|-------------|--------------|-------------------|--------------------|
| 1  | Freehold     | 15            | 1        | 1BR   | 129       | 4.7           | 134         | 1,439        | 2,006             | 21,587             |
| 2  | Freehold     | 15            | 2        | 1BR   | 73        | 0             | 73          | 786          | 1,095             | 11,787             |
| 3  | Freehold     | 15            | 3        | 1BR   | 88        | 2.8           | 91          | 977          | 1,362             | 14,661             |
| 4  | Freehold     | 15            | 4        | 1.5BR | 88        | 0             | 88          | 945          | 1,317             | 14,176             |
| 5  | Freehold     | 15            | 5        | 1BR   | 116       | 2.6           | 119         | 1,277        | 1,779             | 19,149             |
| 6  | Freehold     | 15            | 6        | 1BR   | 85        | 4.7           | 89          | 960          | 1,338             | 14,402             |
| 7  | Freehold     | 15            | 7        | 1BR   | 75        | 5             | 80          | 861          | 1,200             | 12,917             |
| 8  | Freehold     | 15            | 8        | 1.5BR | 105       | 0             | 105         | 1,125        | 1,568             | 16,873             |
| 9  | Freehold     | 15            | 9        | 1.5BR | 95        | 5.3           | 100         | 1,080        | 1,505             | 16,194             |
| 10 | Freehold     | 15            | 10       | 1BR   | 101       | 0             | 101         | 1,085        | 1,512             | 16,275             |
| 11 | Freehold     | 15            | 11       | 1BR   | 99        | 2.6           | 102         | 1,098        | 1,530             | 16,469             |
| 12 | Freehold     | 15            | 12       | 3BR   | 193       | 0             | 193         | 2,072        | 2,888             | 31,081             |
| 13 | Freehold     | 15            | 13       | 2BR   | 135       | 0             | 135         | 1,453        | 2,025             | 21,797             |
| 14 | Freehold     | 15            | 14       | 1.5BR | 102       | 0             | 102         | 1,101        | 1,535             | 16,517             |
| 15 | Freehold     | 15            | 15       | 1.5BR | 96        | 5.2           | 101         | 1,091        | 1,521             | 16,372             |
|    | TOTAL UNITS  | 225           |          |       |           |               |             |              |                   |                    |

Penthouse Amenities Revised Single Floor

|     | Floors 72-88 | No. of Floors | Unit No. | Туре | GSA (sqm) | Balcony (sqm) | Total (sqm) | Total (sqft) |       | GRAND TOTAL (sqft) |
|-----|--------------|---------------|----------|------|-----------|---------------|-------------|--------------|-------|--------------------|
| 1 F | Penthouse    | 17            | 1        | 4BR  | 275       | 5.9           | 281         | 3,024        | 4,775 | 51,401             |
| 2 F | Penthouse    | 17            | 2        | 3BR  | 209       | 2.7           | 212         | 2,283        | 3,606 | 38,812             |
| 3 F | Penthouse    | 17            | 3        | 4BR  | 241       | 0             | 241         | 2,597        | 4,102 | 44,155             |
| 4 F | Penthouse    | 17            | 4        | 2BR  | 180       | 5             | 185         | 1,988        | 3,140 | 33,798             |
| 5 P | Penthouse    | 17            | 5        | 5BR  | 384       | 2.7           | 386         | 4,158        | 6,567 | 70,688             |
| 6 F | Penthouse    | 17            | 6        | 4BR  | 300       | 2.9           | 303         | 3,257        | 5,144 | 55,372             |
| T   | OTAL UNITS   | 102           |          |      |           |               |             |              |       |                    |
| G   | GRAND TOTAL  | 1047          |          |      |           |               |             |              |       |                    |

91<sup>st</sup> Fl Hotel Amenities

93<sup>rd</sup> Fl

94<sup>th</sup> Fl to 108<sup>th</sup> Fl Lower Hotel Suites

## **CEILING HEIGHTS**

General Height: 3200mm Below Beams: 2600mm

Suite Plan - Russia G.A Group

110 st Fl All Day Dining

111 <sup>th</sup> Fl

**Hotel Reception** 

112<sup>th</sup> to 118<sup>th</sup> Fl Upper Hotel Suites

119<sup>th</sup> to 122<sup>nd</sup> Fl Restaurants

125<sup>th</sup> Fl Lower Night Club

126<sup>th</sup> Fl Upper Night Club

127<sup>th</sup> Fl to 128<sup>th</sup> Fl

Observation Deck Floors

129<sup>th</sup> Fl Adrenaline Floors

130<sup>th</sup> Fl to 131<sup>st</sup> Fl

Adrenaline Floors