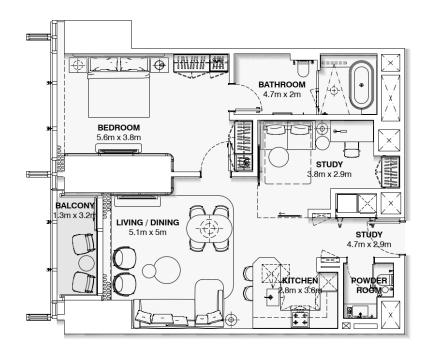

## **LEGEND**

1. Connecting

Lobby

2. Entry Lobby 3. Powder Room

4. Bar

5. Dining Area

6. Lounge Seating 7. TV

8. Bedroom

9. Dressing Table 10. Walk-in Wardrobe

11. Bathroom

12. Double Vanity

13. Bathtub

14. Shower Enclosure

15. WC & Bidet Enclosure

## **AREAS**

Lobby:  $4m^2$ 3m² Powder Room: Living Room: Bedroom: 26m<sup>2</sup> 27m<sup>2</sup> 13m² Bathroom: TOTAL: 73m<sup>2</sup>

## **CEILING HEIGHTS**

General Height: 3200mm Below Beams: 2600mm

Suite Plan - Russia G.A Group

110 st Fl All Day Dining

111 <sup>th</sup> Fl

**Hotel Reception** 

112<sup>th</sup> to 118<sup>th</sup> Fl Upper Hotel Suites