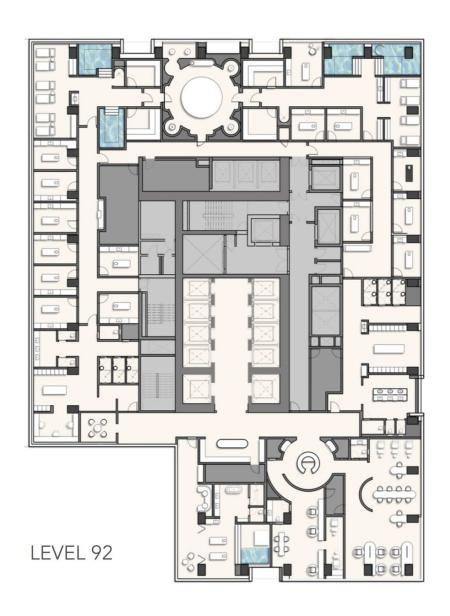

## **CEILING HEIGHTS**

General Height: 3200mm Below Beams: 2600mm

Suite Plan - Russia G.A Group

110 st Fl All Day Dining

111 <sup>th</sup> Fl

**Hotel Reception** 

112<sup>th</sup> to 118<sup>th</sup> Fl Upper Hotel Suites