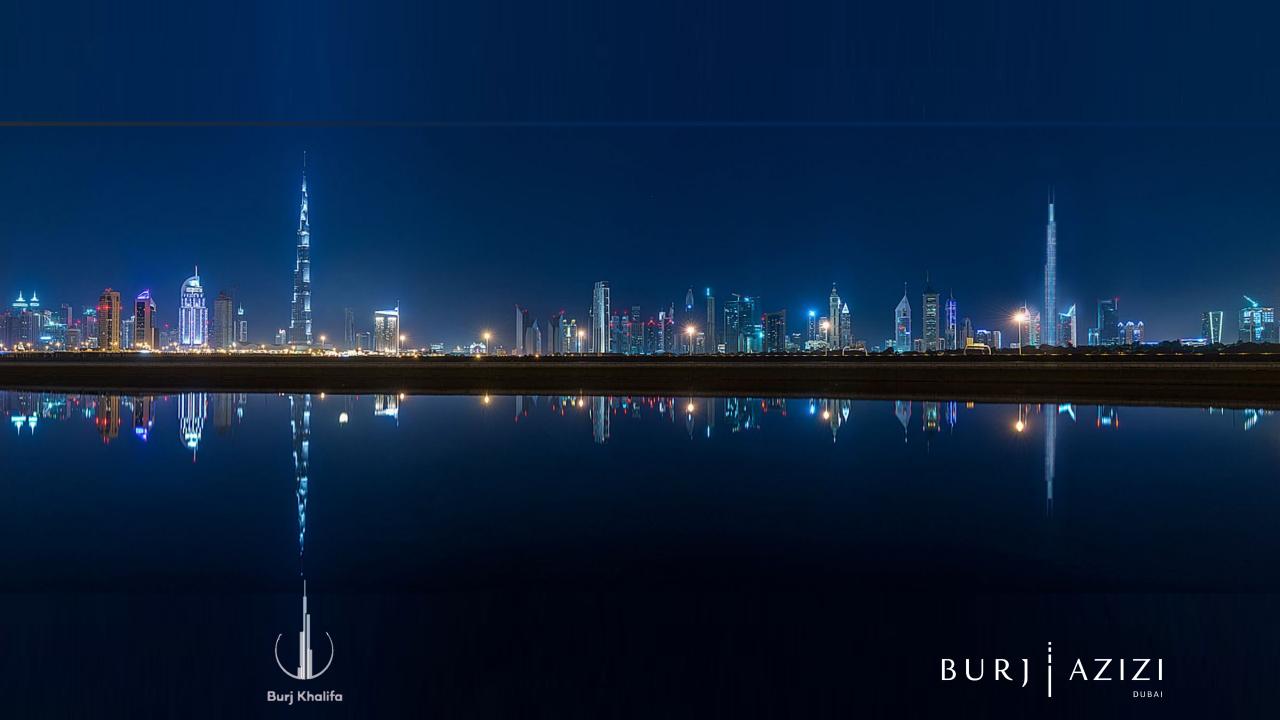

## BURJ AZIZI































|               |         |                                               |              |                |                         |              |    |                                    |             | E+                                                                                                          |
|---------------|---------|-----------------------------------------------|--------------|----------------|-------------------------|--------------|----|------------------------------------|-------------|-------------------------------------------------------------------------------------------------------------|
|               |         |                                               |              |                |                         |              |