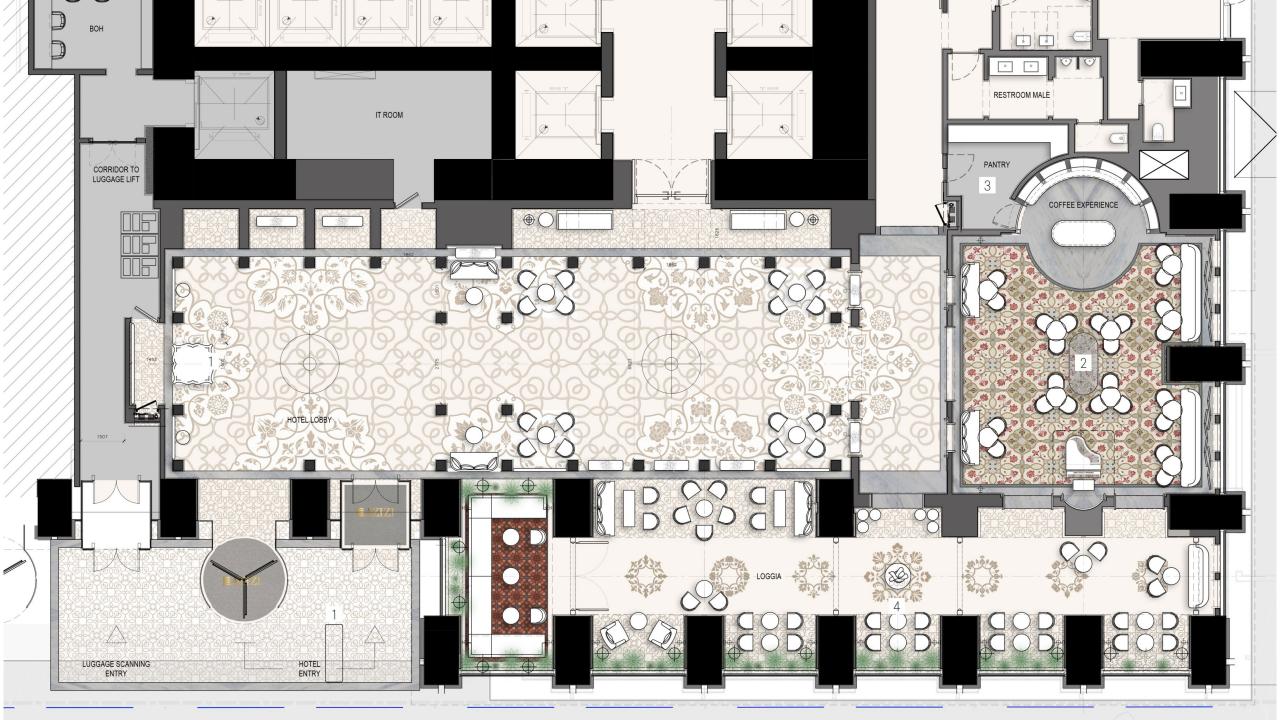

Hotel Lobby & Elevators

Lobbies

ELEVATION - 01

ELEVATION - 02

## Access towards Adrenaline lobby

Retail & Double height lobby voids

2<sup>nd</sup> Fl to Level 7<sup>th</sup> Fl Retail

Residential Lobbies & Adrenaline Zone Reception

10<sup>th</sup> Floor

BallRoom Prefunction, Bridal, Children's Party Room & Toilets