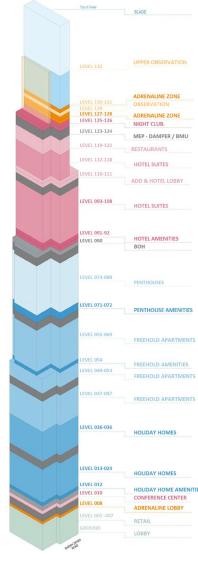

## BURJ AZIZI

|               |         |                                               |              |                |                         |              |    |                                    |             | E+                                                                                                          |
|---------------|---------|-----------------------------------------------|--------------|----------------|-------------------------|--------------|----|------------------------------------|-------------|-------------------------------------------------------------------------------------------------------------|
|               |         |                                               |              |                |                         |              |    | V                                  |             |                                                                                                             |
|               |         |                                               |              |                |                         |              |    | MEP FLOOR                          |             | 1080                                                                                                        |
|               |         |                                               |              |                |                         |              |    |                                    | L25         |                                                                                                             |
|               |         |                                               |              |                |                         |              |    | Holiday Home                       | L24         | 5100                                                                                                        |
|               |         |                                               |              |                |                         |              |    | Holiday Home                       | L23_        | 725                                                                                                         |
|               |         |                                               |              |                |                         |              |    | Holiday Home                       |             | 32                                                                                                          |
|               |         |                                               |              |                |                         |              |    |                                    | L22         |                                                                                                             |
|               |         |                                               |              |                |                         |              |    | Holiday Home                       | L21         | 37.                                                                                                         |
|               |         |                                               |              |                |                         |              |    | Holiday Home                       | L20         | 372                                                                                                         |
|               |         |                                               |              |                |                         |              |    | Holiday Home                       | L19         | 372                                                                                                         |
|               |         |                                               |              |                |                         |              |    | Holiday Home                       | L18_        | 3725                                                                                                        |
|               |         |                                               |              |                |                         |              |    | Holiday Home                       | L17_        | 3725                                                                                                        |
|               |         |                                               |              |                |                         |              |    | Holiday Home                       | L16_        | 3000 2000 4550 4550 4550 4550 4550 4550 5000 4550 5000 4400 7000 5855 4550 4550 5075 5075 5075 5075 5075 50 |
|               |         |                                               |              |                |                         |              |    | Holiday Home                       | L15         | 3725                                                                                                        |
|               |         | <del> </del>                                  |              | Beach Cli      | ıh — — — — — — —        |              | _  | Holiday Home                       | L14         |                                                                                                             |
|               |         | 99                                            |              | Deacif Cit     |                         |              |    | Holiday Home Amenities             | 98 L13      | 1 1                                                                                                         |
|               |         | 3856                                          | Offices      |                | Food Sanitization / BOH | P15          | 05 | BOH (Kitchen)                      | 000 L12     | 4300                                                                                                        |
|               |         |                                               |              |                | Residential Services    | P14M         | 04 | Residential Ser. / Staff / Offices | & L11       | 3825                                                                                                        |
| Cooling Tower |         |                                               |              | 8              | <del></del> i           |              |    | 1                                  | <del></del> | 1                                                                                                           |
|               |         |                                               | Banquet Hall |                | Prefunction             | P14          | 03 | Prefunction §                      | L10_        | 7000                                                                                                        |
| Chiller       |         |                                               |              | 107 P          | Holiday Home            | P13          |    | MEP FLOOR                          |             | +                                                                                                           |
|               |         |                                               |              | 95 P           | Holiday Home            | P12          | 02 |                                    | L09_        | 9200                                                                                                        |
| Generator     |         |                                               |              | 118 P          | Holiday Home            | P11          | 01 | Adrenaline Zone Lobby              | L08         | 3700                                                                                                        |
|               |         | Freehold                                      |              | 133 P          | Holiday Home            | P10          |    | Retail                             |             |                                                                                                             |
|               |         |                                               |              | 141 P          | Freehold                | P09          |    |                                    | L07         | 1                                                                                                           |
| -             |         | Freehold                                      |              | 140 P          | Penthouse               | P08          |    | Retail                             | L06         |                                                                                                             |
|               |         |                                               | IT           | 141 P          | Penthouse               | P07          |    | Retail                             | L05         | 4350                                                                                                        |
|               |         | Beach Club                                    | Night Club   | 138 P          | Offices                 | P06          |    | Retail                             | L04         | 4350                                                                                                        |
|               | Hotel   | Observation/Adrenaline Observation/Adrenaline | Fine Dining  | 139 P<br>138 P | Night Club Retail       | P05<br>P04   |    | Retail                             |             | 1 +                                                                                                         |
| Ramps Access  | - Hotel | Hotel                                         | Fine Dining  | 137 P          | Banquet Hall            | P03          |    |                                    | L03         | +                                                                                                           |
|               |         | 11001                                         |              | 67 P           | Hotel                   | P02          |    | Retail                             | L02         | 436                                                                                                         |
|               |         |                                               |              | 30 P           | Holiday Home            | P01          |    | Retail                             | L01         | 4350                                                                                                        |
| Substation    |         |                                               | ,            |                |                         |              |    | Lobby                              |             | 8                                                                                                           |
|               |         |                                               |              | 0 P            | DROP OFF                | PG           |    |                                    | L00         | l I                                                                                                         |
|               |         | UTILITY CORRIDOR                              |              | 11 P           | Freehold                | PB01         |    | MEP FLOOR                          |             | 0 290                                                                                                       |
|               | L       |                                               |              | 18 P           | Freehold                | PB02<br>PB03 |    |                                    |             | 370                                                                                                         |
|               |         |                                               |              | 49 P<br>53 P   | Freehold Freehold       | PB03<br>PB04 |    |                                    |             |                                                                                                             |
|               |         |                                               |              | 53 P           | Freehold                | PB05         |    |                                    |             |                                                                                                             |
|               |         |                                               |              | 53 P           | Freehold                | PB06         |    |                                    |             |                                                                                                             |
|               |         |                                               |              | 53 P           | Freehold                | PB07<br>PB08 |    |                                    |             |                                                                                                             |
|               |         |                                               |              | 35 P<br>35 P   | Freehold<br>Freehold    | PB08<br>PB09 |    |                                    |             |                                                                                                             |
|               |         |                                               |              | - 1 33 P       |                         | . 500        |    |                                    |             | 400                                                                                                         |

Lobbies

Retail Lobby & Elevators

Lobbies

## Apartments Lobby & Elevators

Lobbies

Penthouse Lobby & Elevators

Lobbies

Nightclub (& Adrenaline) Lobby & Elevators

Lobbies

Ballroom Lobby & Elevators

Lobbies

Hotel Lobby & Elevators

Lobbies

ELEVATION - 01

ELEVATION - 02

## Access towards Adrenaline lobby

Retail & Double height lobby voids

2<sup>nd</sup> Fl to Level 7<sup>th</sup> Fl Retail

Residential Lobbies & Adrenaline Zone Reception

10<sup>th</sup> Floor

BallRoom Prefunction, Bridal, Children's Party Room & Toilets

10<sup>th</sup> Floor

**BallRoom & Prefunction** 

13<sup>th</sup> Floor

Holiday Home Amenities

Holiday Home Apts 18 Units

 $14^{th}\ Fl-53^{rd}\ Fl$ 

|    | Floors 14-53  | No. of Floors | Unit No. | Туре  | GSA (sqm) | Balcony (sqm) | Total (sqm) | Total (soft) | GRAND TOTAL (sqm) | GRAND TOTAL (sqft) |
|----|---------------|---------------|----------|-------|-----------|---------------|-------------|--------------|-------------------|--------------------|
| 1  | Holiday Homes | 40            | 1        | 2BR   | 130       | 7.5           | 137         | 1,475        | 5,480             | 58,987             |
| 2  |               | 40            | 2        | 1BR   | 74        | 0             | 74          | 791          | 2,940             | 31,646             |
| 3  |               | 40            | 3        | 1BR   | 88        | 2.8           | 91          | 977          | 3,632             | 39,095             |
| 4  |               | 40            | 4        | 1.5BR | 88        | 0             | 88          | 945          | 3,512             | 37,803             |
| 5  |               | 40            | 5        | 2BR   | 116       | 2.6           | 119         | 1,277        | 4,744             | 51,064             |
| 6  |               | 40            | 6        | 1BR   | 85        | 4.7           | 89          | 960          | 3,568             | 38,406             |
| 7  |               | 40            | 7        | 1BR   | 75        | 5             | 80          | 861          | 3,200             | 34,445             |
| 8  |               | 40            | 8        | 1.5BR | 105       | 0             | 105         | 1,125        | 4,180             | 44,994             |
| 9  |               | 40            | 9        | 1BR   | 95        | 5.3           | 100         | 1,080        | 4,012             | 43,185             |
| 10 |               | 40            | 10       | 2BR   | 101       | 0             | 101         | 1,085        | 4,032             | 43,400             |
| 11 |               | 40            | 11       | 1BR   | 99        | 2.6           | 102         | 1,098        | 4,080             | 43,917             |
| 12 |               | 40            | 12       | 1.5BR | 106       | 94.5          | 201         | 2,158        | 8,020             | 86,327             |
| 13 |               | 40            | 13       | 1.5BR | 104       | 2.8           | 107         | 1,150        | 4,272             | 45,984             |
| 14 |               | 40            | 14       | 1BR   | 73        | 0             | 73          | 786          | 2,920             | 31,431             |
| 15 |               | 40            | 15       | 2BR   | 131       | 5.2           | 136         | 1,466        | 5,448             | 58,642             |
| 16 |               | 40            | 16       | 1BR   | 98        | 0             | 98          | 1,055        | 3,920             | 42,195             |
| 17 |               | 40            | 17       | 1.5BR | 103       | 0             | 103         | 1,105        | 4,108             | 44,219             |
| 18 |               | 40            | 18       | 1.5BR | 95        | 5.2           | 100         | 1,074        | 3,992             | 42,970             |
|    | TOTAL UNITS   | 720           |          |       |           |               |             |              |                   |                    |

Holiday Home Apts 18 Units

 $14^{th}\ Fl-53^{rd}\ Fl$ 

Freehold Amenities Original Scheme

55<sup>th</sup> Fl – 69<sup>th</sup> Fl

Freehold Apts

|    | Floors 55-69 | No. of Floors | Unit No. | Туре  | GSA (sqm) | Balcony (sqm) | Total (sqm) | Total (soft) | GRAND TOTAL (sqm) | GRAND TOTAL (sqft) |
|----|--------------|---------------|----------|-------|-----------|---------------|-------------|--------------|-------------------|--------------------|
| 1  | Freehold     | 15            | 1        | 1BR   | 129       | 4.7           | 134         | 1,439        | 2,006             | 21,587             |
| 2  | Freehold     | 15            | 2        | 1BR   | 73        | 0             | 73          | 786          | 1,095             | 11,787             |
| 3  | Freehold     | 15            | 3        | 1BR   | 88        | 2.8           | 91          | 977          | 1,362             | 14,661             |
| 4  | Freehold     | 15            | 4        | 1.5BR | 88        | 0             | 88          | 945          | 1,317             | 14,176             |
| 5  | Freehold     | 15            | 5        | 1BR   | 116       | 2.6           | 119         | 1,277        | 1,779             | 19,149             |
| 6  | Freehold     | 15            | 6        | 1BR   | 85        | 4.7           | 89          | 960          | 1,338             | 14,402             |
| 7  | Freehold     | 15            | 7        | 1BR   | 75        | 5             | 80          | 861          | 1,200             | 12,917             |
| 8  | Freehold     | 15            | 8        | 1.5BR | 105       | 0             | 105         | 1,125        | 1,568             | 16,873             |
| 9  | Freehold     | 15            | 9        | 1.5BR | 95        | 5.3           | 100         | 1,080        | 1,505             | 16,194             |
| 10 | Freehold     | 15            | 10       | 1BR   | 101       | 0             | 101         | 1,085        | 1,512             | 16,275             |
| 11 | Freehold     | 15            | 11       | 1BR   | 99        | 2.6           | 102         | 1,098        | 1,530             | 16,469             |
| 12 | Freehold     | 15            | 12       | 3BR   | 193       | 0             | 193         | 2,072        | 2,888             | 31,081             |
| 13 | Freehold     | 15            | 13       | 2BR   | 135       | 0             | 135         | 1,453        | 2,025             | 21,797             |
| 14 | Freehold     | 15            | 14       | 1.5BR | 102       | 0             | 102         | 1,101        | 1,535             | 16,517             |
| 15 | Freehold     | 15            | 15       | 1.5BR | 96        | 5.2           | 101         | 1,091        | 1,521             | 16,372             |
|    | TOTAL UNITS  | 225           |          |       |           |               |             |              |                   |                    |

Penthouse Amenities Revised Single Floor

|     | Floors 72-88 | No. of Floors | Unit No. | Туре | GSA (sqm) | Balcony (sqm) | Total (sqm) | Total (sqft) |       | GRAND TOTAL (sqft) |
|-----|--------------|---------------|----------|------|-----------|---------------|-------------|--------------|-------|--------------------|
| 1 F | Penthouse    | 17            | 1        | 4BR  | 275       | 5.9           | 281         | 3,024        | 4,775 | 51,401             |
| 2 F | Penthouse    | 17            | 2        | 3BR  | 209       | 2.7           | 212         | 2,283        | 3,606 | 38,812             |
| 3 F | Penthouse    | 17            | 3        | 4BR  | 241       | 0             | 241         | 2,597        | 4,102 | 44,155             |
| 4 F | Penthouse    | 17            | 4        | 2BR  | 180       | 5             | 185         | 1,988        | 3,140 | 33,798             |
| 5 P | Penthouse    | 17            | 5        | 5BR  | 384       | 2.7           | 386         | 4,158        | 6,567 | 70,688             |
| 6 F | Penthouse    | 17            | 6        | 4BR  | 300       | 2.9           | 303         | 3,257        | 5,144 | 55,372             |
| T   | OTAL UNITS   | 102           |          |      |           |               |             |              |       |                    |
| G   | GRAND TOTAL  | 1047          |          |      |           |               |             |              |       |                    |

91<sup>st</sup> Fl Hotel Amenities

93<sup>rd</sup> Fl

94<sup>th</sup> Fl to 108<sup>th</sup> Fl Lower Hotel Suites

119<sup>th</sup> to 122<sup>nd</sup> Fl Restaurants

125<sup>th</sup> Fl Lower Night Club

126<sup>th</sup> Fl Upper Night Club

127<sup>th</sup> Fl to 128<sup>th</sup> Fl

Observation Deck Floors

129<sup>th</sup> Fl Adrenaline Floors

130<sup>th</sup> Fl to 131<sup>st</sup> Fl

Adrenaline Floors