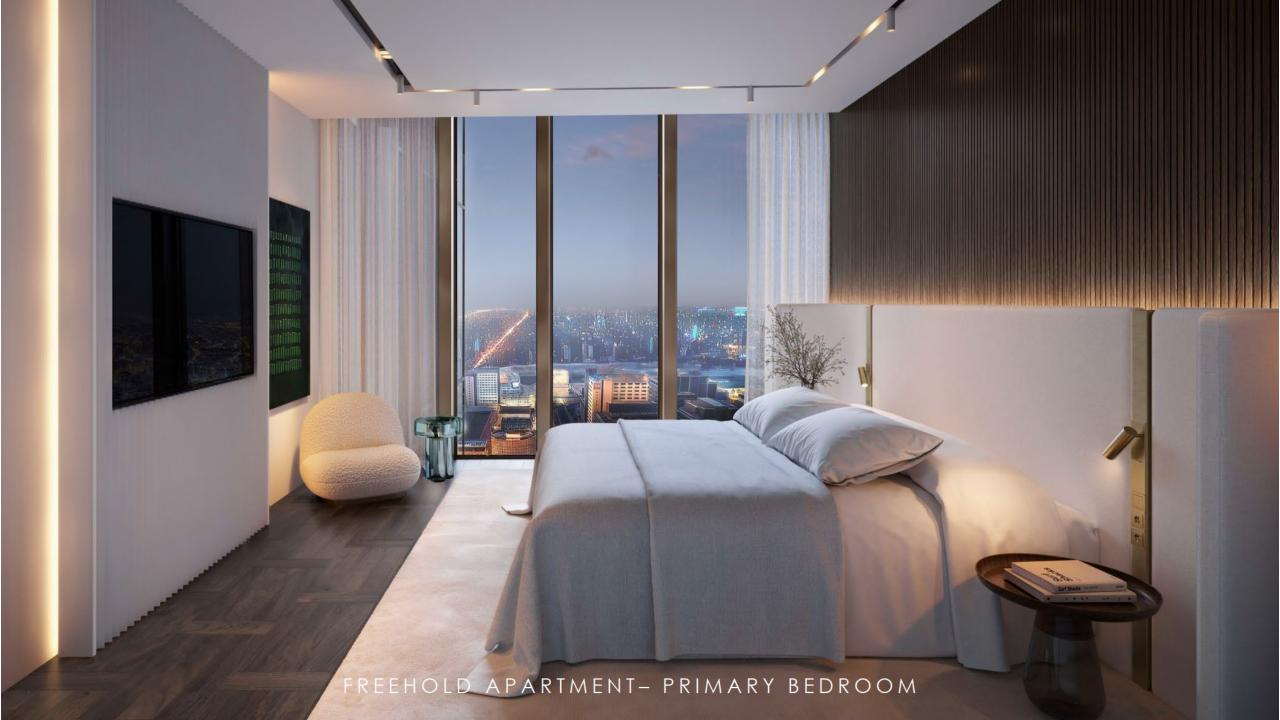

2BR   | 131       | 5.2           | 136         | 1,466        | 5,448             | 58,642             |
| 16 |               | 40            | 16       | 1BR   | 98        | 0             | 98          | 1,055        | 3,920             | 42,195             |
| 17 |               | 40            | 17       | 1.5BR | 103       | 0             | 103         | 1,105        | 4,108             | 44,219             |
| 18 |               | 40            | 18       | 1.5BR | 95        | 5.2           | 100         | 1,074        | 3,992             | 42,970             |
|    | TOTAL UNITS   | 720           |          |       |           |               |             |              |                   |                    |





Holiday Home Apts 18 Units

 $14^{th}\ Fl-53^{rd}\ Fl$ 































Freehold Amenities Original Scheme





55<sup>th</sup> Fl – 69<sup>th</sup> Fl

Freehold Apts

|    | Floors 55-69 | No. of Floors | Unit No. | Туре  | GSA (sqm) | Balcony (sqm) | Total (sqm) | Total (soft) | GRAND TOTAL (sqm) | GRAND TOTAL (sqft) |
|----|--------------|---------------|----------|-------|-----------|---------------|-------------|--------------|-------------------|--------------------|
| 1  | Freehold     | 15            | 1        | 1BR   | 129       | 4.7           | 134         | 1,439        | 2,006             | 21,587             |
| 2  | Freehold     | 15            | 2        | 1BR   | 73        | 0             | 73          | 786          | 1,095             | 11,787             |
| 3  | Freehold     | 15            | 3        | 1BR   | 88