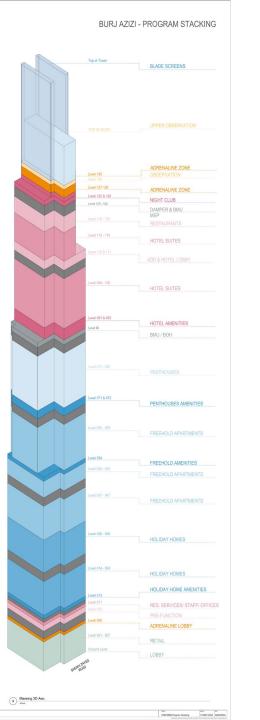

## BURJ AZIZI

|               |         |                                               |              |                |                         |              |    |                                    |             | E+                                                                                                          |
|---------------|---------|-----------------------------------------------|--------------|----------------|-------------------------|--------------|----|------------------------------------|-------------|-------------------------------------------------------------------------------------------------------------|
|               |         |                                               |              |                |                         |              |    | V                                  |             |                                                                                                             |
|               |         |                                               |              |                |                         |              |    | MEP FLOOR                          |             | 1080                                                                                                        |
|               |         |                                               |              |                |                         |              |    |                                    | L25         |                                                                                                             |
|               |         |                                               |              |                |                         |              |    | Holiday Home                       | L24         | 5100                                                                                                        |
|               |         |                                               |              |                |                         |              |    | Holiday Home                       | L23_        | 725                                                                                                         |
|               |         |                                               |              |                |                         |              |    | Holiday Home                       |             | 32                                                                                                          |
|               |         |                                               |              |                |                         |              |    |                                    | L22         |                                                                                                             |
|               |         |                                               |              |                |                         |              |    | Holiday Home                       | L21         | 37.                                                                                                         |
|               |         |                                               |              |                |                         |              |    | Holiday Home                       | L20         | 372                                                                                                         |
|               |         |                                               |              |                |                         |              |    | Holiday Home                       | L19         | 372                                                                                                         |
|               |         |                                               |              |                |                         |              |    | Holiday Home                       | L18_        | 3725                                                                                                        |
|               |         |                                               |              |                |                         |              |    | Holiday Home                       | L17_        | 3725                                                                                                        |
|               |         |                                               |              |                |                         |              |    | Holiday Home                       | L16_        | 3000 2000 4550 4550 4550 4550 4550 4550 5000 4550 5000 4400 7000 5855 4550 4550 5075 5075 5075 5075 5075 50 |
|               |         |                                               |              |                |                         |              |    | Holiday Home                       | L15         | 3725                                                                                                        |
|               |         | <del> </del>                                  |              | Beach Cli      | ıh — — — — — — —        |              | _  | Holiday Home                       | L14         |                                                                                                             |
|               |         | 99                                            |              | Deacif Cit     |                         |              |    | Holiday Home Amenities             | 98 L13      | 1 1                                                                                                         |
|               |         | 3856                                          | Offices      |                | Food Sanitization / BOH | P15          | 05 | BOH (Kitchen)                      | 000 L12     | 4300                                                                                                        |
|               |         |                                               |              |                | Residential Services    | P14M         | 04 | Residential Ser. / Staff / Offices | & L11       | 3825                                                                                                        |
| Cooling Tower |         |                                               |              | 8              | <del></del> i           |              |    | 1                                  | <del></del> | 1                                                                                                           |
|               |         |                                               | Banquet Hall |                | Prefunction             | P14          | 03 | Prefunction §                      | L10_        | 7000                                                                                                        |
| Chiller       |         |                                               |              | 107 P          | Holiday Home            | P13          |    | MEP FLOOR                          |             | +                                                                                                           |
|               |         |                                               |              | 95 P           | Holiday Home            | P12          | 02 |                                    | L09_        | 9200                                                                                                        |
| Generator     |         |                                               |              | 118 P          | Holiday Home            | P11          | 01 | Adrenaline Zone Lobby              | L08         | 3700                                                                                                        |
|               |         | Freehold                                      |              | 133 P          | Holiday Home            | P10          |    | Retail                             |             |                                                                                                             |
|               |         |                                               |              | 141 P          | Freehold                | P09          |    |                                    | L07         | 1                                                                                                           |
| -             |         | Freehold                                      |              | 140 P          | Penthouse               | P08          |    | Retail                             | L06         |                                                                                                             |
|               |         |                                               | IT           | 141 P          | Penthouse               | P07          |    | Retail                             | L05         | 4350                                                                                                        |
|               |         | Beach Club                                    | Night Club   | 138 P          | Offices                 | P06          |    | Retail                             | L04         | 4350                                                                                                        |
|               | Hotel   | Observation/Adrenaline Observation/Adrenaline | Fine Dining  | 139 P<br>138 P | Night Club Retail       | P05<br>P04   |    | Retail                             |             | 1 +                                                                                                         |
| Ramps Access  | - Hotel | Hotel                                         | Fine Dining  | 137 P          | Banquet Hall            | P03          |    |                                    | L03         | +                                                                                                           |
|               |         | 11001                                         |              | 67 P           | Hotel                   | P02          |    | Retail                             | L02         | 436                                                                                                         |
|               |         |                                               |              | 30 P           | Holiday Home            | P01          |    | Retail                             | L01         | 4350                                                                                                        |
| Substation    |         |                                               | ,            |                |                         |              |    | Lobby                              |             | 8                                                                                                           |
|               |         |                                               |              | 0 P            | DROP OFF                | PG           |    |                                    | L00         | l I                                                                                                         |
|               |         | UTILITY CORRIDOR                              |              | 11 P           | Freehold                | PB01         |    | MEP FLOOR                          |             | 0 290                                                                                                       |
|               | L       |                                               |              | 18 P           | Freehold                | PB02<br>PB03 |    |                                    |             | 370                                                                                                         |
|               |         |                                               |              | 49 P<br>53 P   | Freehold Freehold       | PB03<br>PB04 |    |                                    |             |                                                                                                             |
|               |         |                                               |              | 53 P           | Freehold                | PB05         |    |                                    |             |                                                                                                             |
|               |         |                                               |              | 53 P           | Freehold                | PB06         |    |                                    |             |                                                                                                             |
|               |         |                                               |              | 53 P           | Freehold                | PB07<br>PB08 |    |                                    |             |                                                                                                             |
|               |         |                                               |              | 35 P<br>35 P   | Freehold<br>Freehold    | PB08<br>PB09 |    |                                    |             |                                                                                                             |
|               |         |                                               |              | - 1 33 P       |                         | . 500        |    |                                    |             | 400                                                                                                         |

Lobbies

Retail Lobby & Elevators

Lobbies

## Apartments Lobby & Elevators

Lobbies

Penthouse Lobby & Elevators

Lobbies

Nightclub (& Adrenaline) Lobby & Elevators

Lobbies

Ballroom Lobby & Elevators

Lobbies

Hotel Lobby & Elevators

Lobbies

ELEVATION - 01

ELEVATION - 02

## Access towards Adrenaline lobby

Retail & Double height lobby voids

2<sup>nd</sup> Fl to Level 7<sup>th</sup> Fl Retail

Residential Lobbies & Adrenaline Zone Reception

10<sup>th</sup> Floor

BallRoom Prefunction, Bridal, Children's Party Room & Toilets

10<sup>th</sup> Floor

**BallRoom & Prefunction** 

13<sup>th</sup> Floor

Holiday Home Amenities

Holiday Home Apts 18 Units

 $14^{th}\ Fl-53^{rd}\ Fl$ 

|    | Floors 14-53  | No. of Floors | Unit No. | Туре  | GSA (sqm) | Balcony (sqm) | Total (sqm) | Total (soft) | GRAND TOTAL (sqm) | GRAND TOTAL (sqft) |
|----|---------------|---------------|----------|-------|-----------|---------------|-------------|--------------|-------------------|--------------------|
| 1  | Holiday Homes | 40            | 1        | 2BR   | 130       | 7.5           | 137         | 1,475        | 5,480             | 58,987             |
| 2  |               | 40            | 2        | 1BR   | 74        | 0             | 74          | 791          | 2,940             | 31,646             |
| 3  |               | 40            | 3        | 1BR   | 88        | 2.8           | 91          | 977          | 3,632             | 39,095             |
| 4  |               | 40            | 4        | 1.5BR | 88        | 0             | 88          | 945          | 3,512             | 37,803             |
| 5  |               | 40            | 5        | 2BR   | 116       | 2.6           | 119         | 1,277        | 4,744             | 51,064             |
| 6  |               | 40            | 6        | 1BR   | 85        | 4.7           | 89          | 960          | 3,568             | 38,406             |
| 7  |               | 40            | 7        | 1BR   | 75        | 5             | 80          | 861          | 3,200             | 34,445             |
| 8  |               | 40            | 8        | 1.5BR | 105       | 0             | 105         | 1,125        | 4,180             | 44,994             |
| 9  |               | 40            | 9        | 1BR   | 95        | 5.3           | 100         | 1,080        | 4,012             | 43,185             |
| 10 |               | 40            | 10       | 2BR   | 101       | 0             | 101         | 1,085        | 4,032             | 43,400             |
| 11 |               | 40            | 11       | 1BR   | 99        | 2.6           | 102         | 1,098        | 4,080             | 43,917             |
| 12 |               | 40            | 12       | 1.5BR | 106       | 94.5          | 201         | 2,158        | 8,020             | 86,327             |
| 13 |               | 40            | 13       | 1.5BR | 104       | 2.8           | 107         | 1,150        | 4,272             | 45,984             |
| 14 |               | 40            | 14       | 1BR   | 73        | 0             | 73          | 786          | 2,920             | 31,431             |
| 15 |               | 40            | 15       | 2BR   | 131       | 5.2           | 136         | 1,466        | 5,448             | 58,642             |
| 16 |               | 40            | 16       | 1BR   | 98        | 0             | 98          | 1,055        | 3,920             | 42,195             |
| 17 |               | 40            | 17       | 1.5BR | 103       | 0             | 103         | 1,105        | 4,108             | 44,219             |
| 18 |               | 40            | 18       | 1.5BR | 95        | 5.2           | 100         | 1,074        | 3,992             | 42,970             |
|    | TOTAL UNITS   | 720           |          |       |           |               |             |              |                   |                    |

Holiday Home Apts 18 Units

 $14^{th}\ Fl-53^{rd}\ Fl$ 

Freehold Amenities Original Scheme

55<sup>th</sup> Fl – 69<sup>th</sup> Fl

Freehold Apts

|    | Floors 55-69 | No. of Floors | Unit No. | Туре  | GSA (sqm) | Balcony (sqm) | Total (sqm) | Total (soft) | GRAND TOTAL (sqm) | GRAND TOTAL (sqft) |
|----|--------------|---------------|----------|-------|-----------|---------------|-------------|--------------|-------------------|--------------------|
| 1  | Freehold     | 15            | 1        | 1BR   | 129       | 4.7           | 134         | 1,439        | 2,006             | 21,587             |
| 2  | Freehold     | 15            | 2        | 1BR   | 73        | 0             | 73          | 786          | 1,095             | 11,787             |
| 3  | Freehold     | 15            | 3        | 1BR   | 88        | 2.8           | 91          | 977          | 1,362             | 14,661             |
| 4  | Freehold     | 15            | 4        | 1.5BR | 88        | 0             | 88          | 945          | 1,317             | 14,176             |
| 5  | Freehold     | 15            | 5        | 1BR   | 116       | 2.6           | 119         | 1,277        | 1,779             | 19,149             |
| 6  | Freehold     | 15            | 6        | 1BR   | 85        | 4.7           | 89          | 960          | 1,338             | 14,402             |
| 7  | Freehold     | 15            | 7        | 1BR   | 75        | 5             | 80          | 861          | 1,200             | 12,917             |
| 8  | Freehold     | 15            | 8        | 1.5BR | 105       | 0             | 105         | 1,125        | 1,568             | 16,873             |
| 9  | Freehold     | 15            | 9        | 1.5BR | 95        | 5.3           | 100         | 1,080        | 1,505             | 16,194             |
| 10 | Freehold     | 15            | 10       | 1BR   | 101       | 0             | 101         | 1,085        | 1,512             | 16,275             |
| 11 | Freehold     | 15            | 11       | 1BR   | 99        | 2.6           | 102         | 1,098        | 1,530             | 16,469             |
| 12 | Freehold     | 15            | 12       | 3BR   | 193       | 0             | 193         | 2,072        | 2,888             | 31,081             |
| 13 | Freehold     | 15            | 13       | 2BR   | 135       | 0             | 135         | 1,453        | 2,025             | 21,797             |
| 14 | Freehold     | 15            | 14       | 1.5BR | 102       | 0             | 102         | 1,101        | 1,535             | 16,517             |
| 15 | Freehold     | 15            | 15       | 1.5BR | 96        | 5.2           | 101         | 1,091        | 1,521             | 16,372             |
|    | TOTAL UNITS  | 225           |          |       |           |               |             |              |                   |                    |

Penthouse Amenities Revised Single Floor

|     | Floors 72-88 | No. of Floors | Unit No. | Туре | GSA (sqm) | Balcony (sqm) | Total (sqm) | Total (sqft) |       | GRAND TOTAL (sqft) |
|-----|--------------|---------------|----------|------|-----------|---------------|-------------|--------------|-------|--------------------|
| 1 F | Penthouse    | 17            | 1        | 4BR  | 275       | 5.9           | 281         | 3,024        | 4,775 | 51,401             |
| 2 F | Penthouse    | 17            | 2        | 3BR  | 209       | 2.7           | 212         | 2,283        | 3,606 | 38,812             |
| 3 F | Penthouse    | 17            | 3        | 4BR  | 241       | 0             | 241         | 2,597        | 4,102 | 44,155             |
| 4 F | Penthouse    | 17            | 4        | 2BR  | 180       | 5             | 185         | 1,988        | 3,140 | 33,798             |
| 5 P | Penthouse    | 17            | 5        | 5BR  | 384       | 2.7           | 386         | 4,158        | 6,567 | 70,688             |
| 6 F | Penthouse    | 17            | 6        | 4BR  | 300       | 2.9           | 303         | 3,257        | 5,144 | 55,372             |
| T   | OTAL UNITS   | 102           |          |      |           |               |             |              |       |                    |
| G   | GRAND TOTAL  | 1047          |          |      |           |               |             |              |       |                    |

91<sup>st</sup> Fl Hotel Amenities

93<sup>rd</sup> Fl

94<sup>th</sup> Fl to 108<sup>th</sup> Fl Lower Hotel Suites

119<sup>th</sup> to 122<sup>nd</sup> Fl Restaurants

125<sup>th</sup> Fl Lower Night Club

126<sup>th</sup> Fl Upper Night Club

127<sup>th</sup> Fl to 128<sup>th</sup> Fl

Observation Deck Floors

129<sup>th</sup> Fl Adrenaline Floors

130<sup>th</sup> Fl to 131<sup>st</sup> Fl

Adrenaline Floors