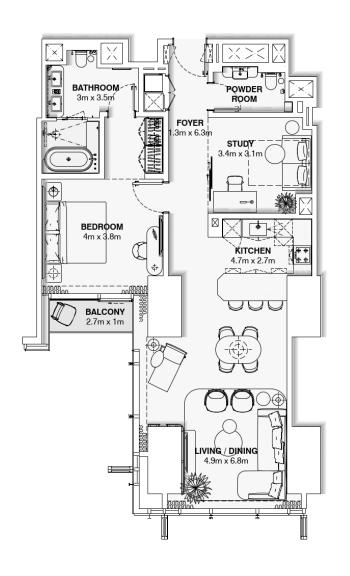

## **LEGEND**

1. Connecting

Lobby

2. Entry Lobby 3. Powder Room

4. Bar

5. Dining Area

6. Lounge Seating 7. TV

8. Bedroom

9. Dressing Table 10. Walk-in Wardrobe

11. Bathroom

12. Double Vanity

13. Bathtub

14. Shower Enclosure

15. WC & Bidet Enclosure

## **AREAS**

Lobby:  $4m^2$ 3m² Powder Room: Living Room: Bedroom: 26m<sup>2</sup> 27m<sup>2</sup> 13m² Bathroom: TOTAL: 73m<sup>2</sup>

## **CEILING HEIGHTS**

General Height: 3200mm Below Beams: 2600mm

Suite Plan - Russia G.A Group

110 st Fl All Day Dining

111 <sup>th</sup> Fl

**Hotel Reception** 

112<sup>th</sup> to 118<sup>th</sup> Fl Upper Hotel Suites