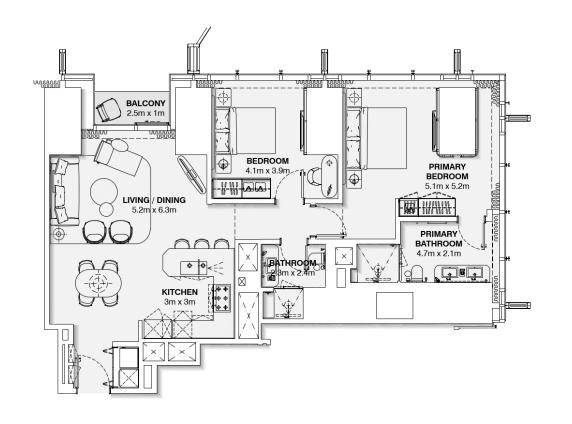

## **LEGEND**

1. Connecting

Lobby

2. Entry Lobby 3. Powder Room

4. Bar

5. Dining Area

6. Lounge Seating 7. TV

8. Bedroom

9. Dressing Table 10. Walk-in Wardrobe

11. Bathroom

12. Double Vanity

13. Bathtub

14. Shower Enclosure

15. WC & Bidet Enclosure

## **AREAS**

Lobby:  $4m^2$ 3m² Powder Room: Living Room: Bedroom: 26m<sup>2</sup> 27m<sup>2</sup> 13m² Bathroom: TOTAL: 73m<sup>2</sup>

## **CEILING HEIGHTS**

General Height: 3200mm Below Beams: 2600mm

Suite Plan - Russia G.A Group

110 st Fl All Day Dining

111 <sup>th</sup> Fl

**Hotel Reception** 

112<sup>th</sup> to 118<sup>th</sup> Fl Upper Hotel Suites