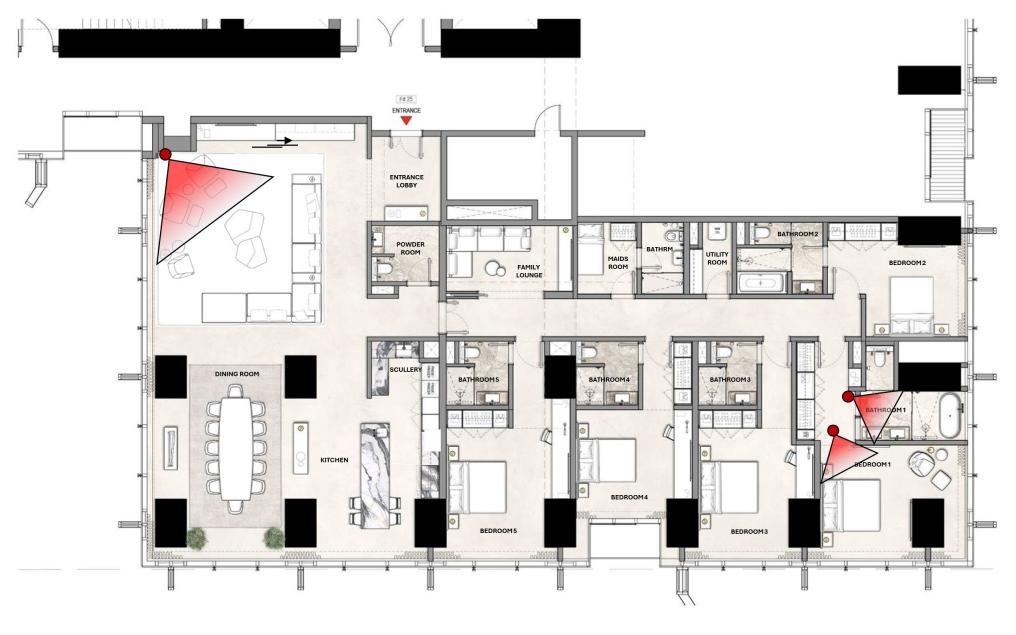

## **LEGEND**

1. Connecting

Lobby

2. Entry Lobby 3. Powder Room

4. Bar

5. Dining Area

6. Lounge Seating 7. TV

8. Bedroom

9. Dressing Table 10. Walk-in Wardrobe

11. Bathroom

12. Double Vanity

13. Bathtub

14. Shower Enclosure

15. WC & Bidet Enclosure

## **AREAS**

Lobby:  $4m^2$ 3m² Powder Room: Living Room: Bedroom: 26m<sup>2</sup> 27m<sup>2</sup> 13m² Bathroom: TOTAL: 73m<sup>2</sup>

## **CEILING HEIGHTS**

General Height: 3200mm Below Beams: 2600mm

Suite Plan - Russia G.A Group

110 st Fl All Day Dining

111 <sup>th</sup> Fl

**Hotel Reception** 

112<sup>th</sup> to 118<sup>th</sup> Fl Upper Hotel Suites