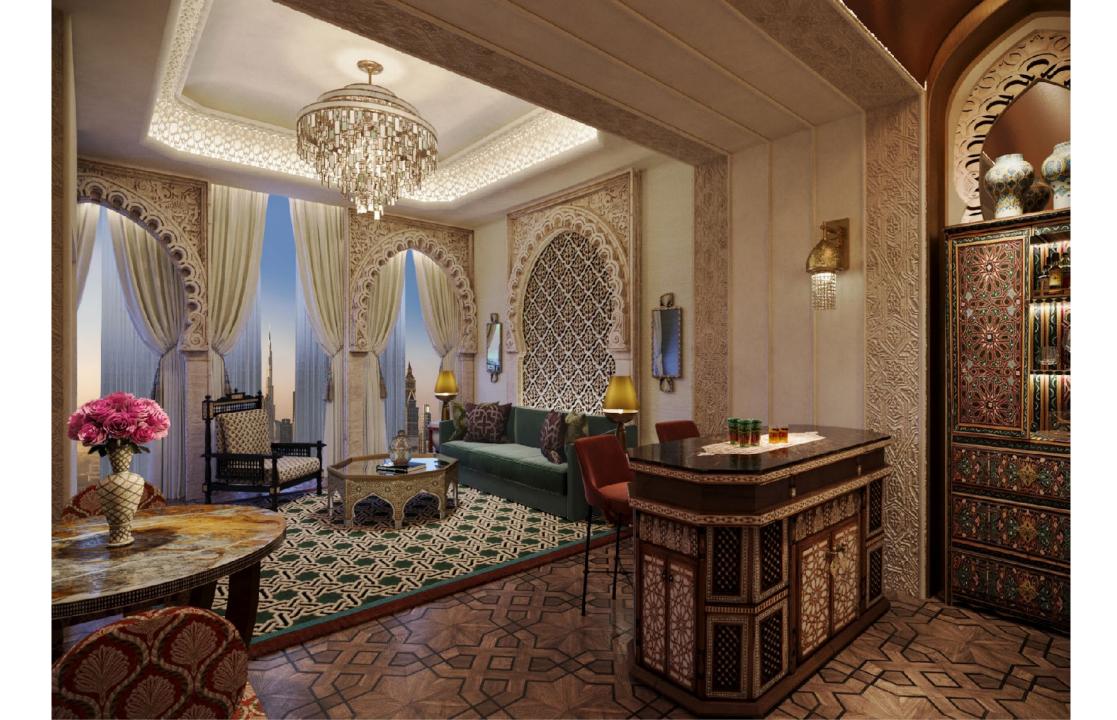

## **LEGEND**

1. Connecting

Lobby

2. Entry Lobby 3. Powder Room

4. Bar

5. Dining Area

6. Lounge Seating 7. TV

8. Bedroom

9. Dressing Table 10. Walk-in Wardrobe

11. Bathroom

12. Double Vanity

13. Bathtub

14. Shower Enclosure

15. WC & Bidet Enclosure

## **AREAS**

Lobby:  $4m^2$ 3m² Powder Room: Living Room: Bedroom: 26m<sup>2</sup> 27m<sup>2</sup> 13m² Bathroom: TOTAL: 73m<sup>2</sup>

## **CEILING HEIGHTS**

General Height: 3200mm Below Beams: 2600mm

Suite Plan - Russia G.A Group

110 st Fl All Day Dining

111 <sup>th</sup> Fl

**Hotel Reception** 

112<sup>th</sup> to 118<sup>th</sup> Fl Upper Hotel Suites