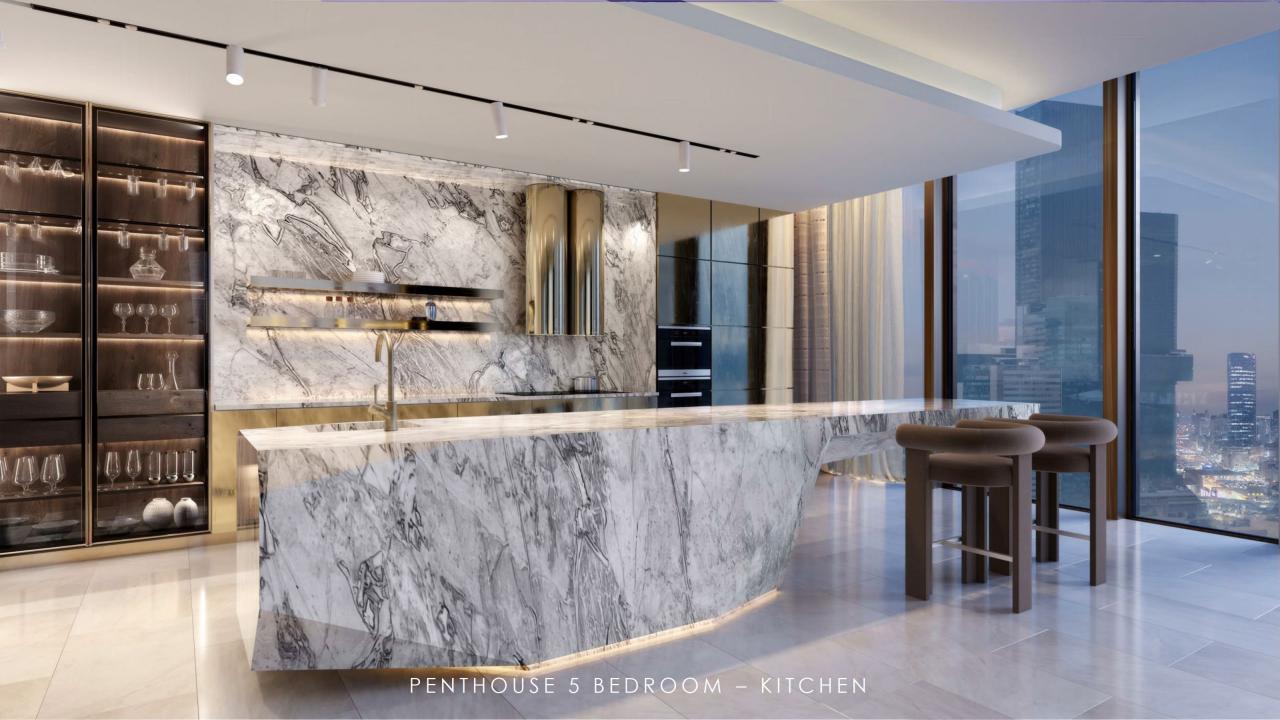

| 12       | 3BR   | 193       | 0             | 193         | 2,072        | 2,888             | 31,081             |
| 13 | Freehold     | 15            | 13       | 2BR   | 135       | 0             | 135         | 1,453        | 2,025             | 21,797             |
| 14 | Freehold     | 15            | 14       | 1.5BR | 102       | 0             | 102         | 1,101        | 1,535             | 16,517             |
| 15 | Freehold     | 15            | 15       | 1.5BR | 96        | 5.2           | 101         | 1,091        | 1,521             | 16,372             |
|    | TOTAL UNITS  | 225           |          |       |           |               |             |              |                   |                    |





Penthouse Amenities Revised Single Floor



















|     | Floors 72-88 | No. of Floors | Unit No. | Туре | GSA (sqm) | Balcony (sqm) | Total (sqm) | Total (sqft) |       | GRAND TOTAL (sqft) |
|-----|--------------|---------------|----------|------|-----------|---------------|-------------|--------------|-------|--------------------|
| 1 F | Penthouse    | 17            | 1        | 4BR  | 275       | 5.9           | 281         | 3,024        | 4,775 | 51,401             |
| 2 F | Penthouse    | 17            | 2        | 3BR  | 209       | 2.7           | 212         | 2,283        | 3,606 | 38,812             |
| 3 F | Penthouse    | 17            | 3        | 4BR  | 241       | 0             | 241         | 2,597        | 4,102 | 44,155             |
| 4 F | Penthouse    | 17            | 4        | 2BR  | 180       | 5