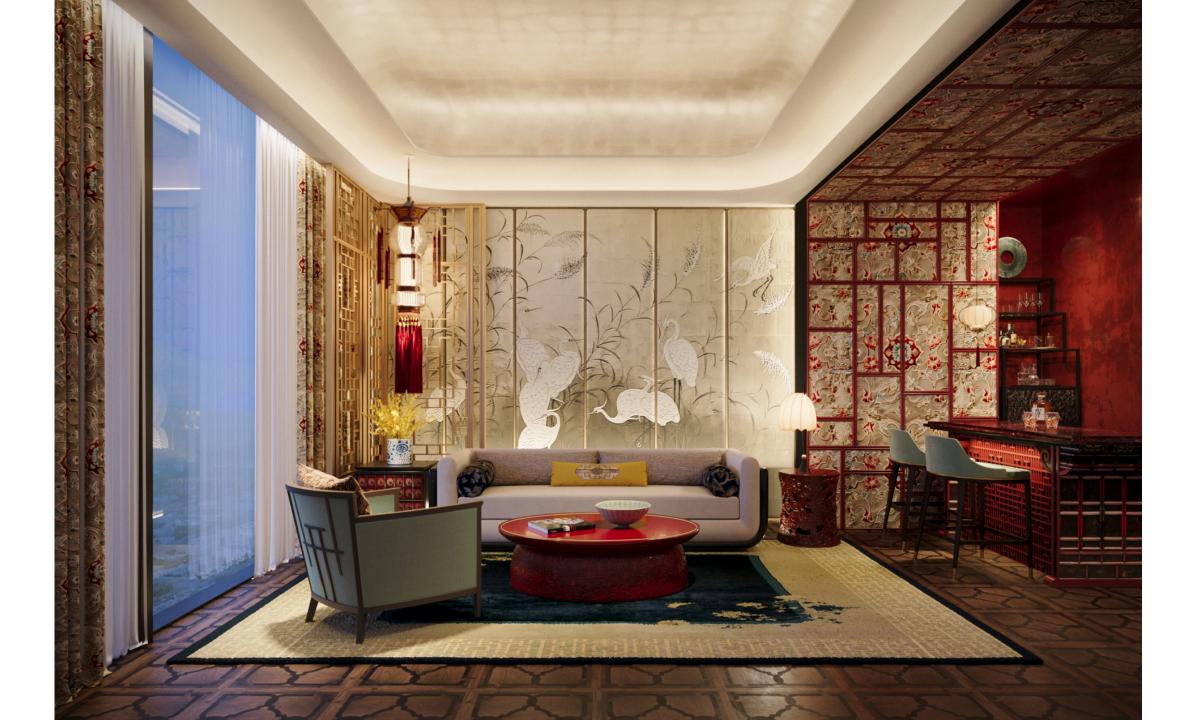

91<sup>st</sup> Fl Hotel Amenities

93<sup>rd</sup> Fl

94<sup>th</sup> Fl to 108<sup>th</sup> Fl Lower Hotel Suites

## **CEILING HEIGHTS**

General Height: 3200mm Below Beams: 2600mm

Suite Plan - Russia G.A Group

110 st Fl All Day Dining

111 <sup>th</sup> Fl

**Hotel Reception** 

112<sup>th</sup> to 118<sup>th</sup> Fl Upper Hotel Suites