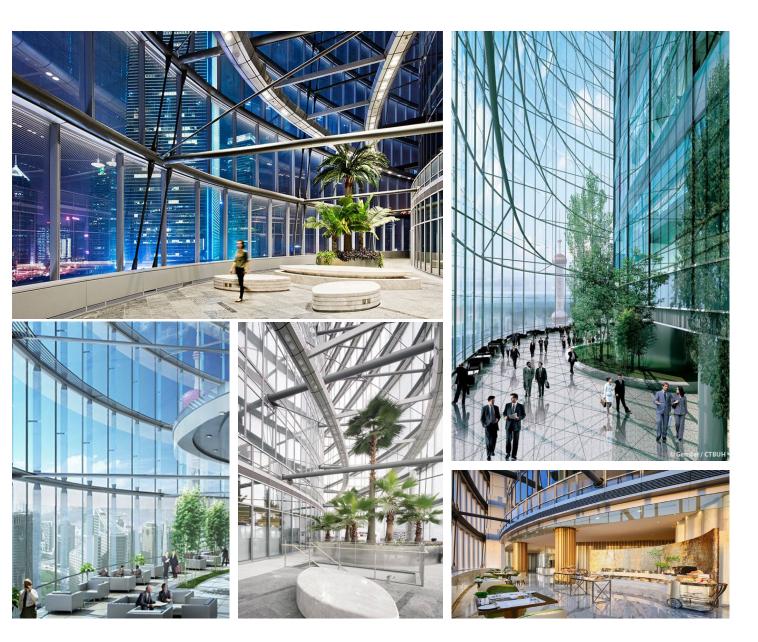

## Access towards Adrenaline lobby

Retail & Double height lobby voids

2<sup>nd</sup> Fl to Level 7<sup>th</sup> Fl Retail

Residential Lobbies & Adrenaline Zone Reception

10<sup>th</sup> Floor

BallRoom Prefunction, Bridal, Children's Party Room & Toilets

10<sup>th</sup> Floor

**BallRoom & Prefunction** 

13<sup>th</sup> Floor

Holiday Home Amenities

Holiday Home Apts 18 Units

 $14^{th}\ Fl-53^{rd}\ Fl$ 

|    | Floors 14-53  | No. of Floors | Unit No. | Туре  | GSA (sqm) | Balcony (sqm) | Total (sqm) | Total (soft) | GRAND TOTAL (sqm) | GRAND TOTAL (sqft) |
|----|---------------|---------------|----------|-------|-----------|---------------|-------------|--------------|-------------------|--------------------|
| 1  | Holiday Homes | 40            | 1        | 2BR   | 130       | 7.5           | 137         | 1,475        | 5,480             | 58,987             |
| 2  |               | 40            | 2        | 1BR   | 74        | 0             | 74          | 791          | 2,940             | 31,646             |
| 3  |               | 40            | 3        | 1BR   | 88        | 2.8           | 91          | 977          | 3,632             | 39,095             |
| 4  |               | 40            | 4        | 1.5BR | 88        | 0             | 88          | 945          | 3,512             | 37,803             |
| 5  |               | 40            | 5        | 2BR   | 116       | 2.6           | 119         | 1,277        | 4,744             | 51,064             |
| 6  |               | 40            | 6        | 1BR   | 85        | 4.7           | 89          | 960          | 3,568             | 38,406             |
| 7  |               | 40            | 7        | 1BR   | 75        | 5             | 80          | 861          | 3,200             | 34,445             |
| 8  |               | 40            | 8        | 1.5BR | 105       | 0             | 105         | 1,125        | 4,180             | 44,994             |
| 9  |               | 40            | 9        | 1BR   | 95        | 5.3           | 100         | 1,080        | 4,012             | 43,185             |
| 10 |               | 40            | 10       | 2BR   | 101       | 0             | 101         | 1,085        | 4,032             | 43,400             |
| 11 |               | 40            | 11       | 1BR   | 99        | 2.6           | 102         | 1,098        | 4,080             | 43,917             |
| 12 |               | 40            | 12       | 1.5BR | 106       | 94.5          | 201         | 2,158        | 8,020             | 86,327             |
| 13 |               | 40            | 13       | 1.5BR | 104       | 2.8           | 107         | 1,150        | 4,272             | 45,984             |
| 14 |               | 40            | 14       | 1BR   | 73        | 0             | 73          | 786          | 2,920             | 31,431             |
| 15 |               | 40            | 15       | 2BR   | 131       | 5.2           | 136         | 1,466        | 5,448             | 58,642             |
| 16 |               | 40            | 16       | 1BR   | 98        | 0             | 98          | 1,055        | 3,920             | 42,195             |
| 17 |               | 40            | 17       | 1.5BR | 103       | 0             | 103         | 1,105        | 4,108             | 44,219             |
| 18 |               | 40            | 18       | 1.5BR | 95        | 5.2           | 100         | 1,074        | 3,992             | 42,970             |
|    | TOTAL UNITS   | 720           |          |       |           |               |             |              |                   |                    |