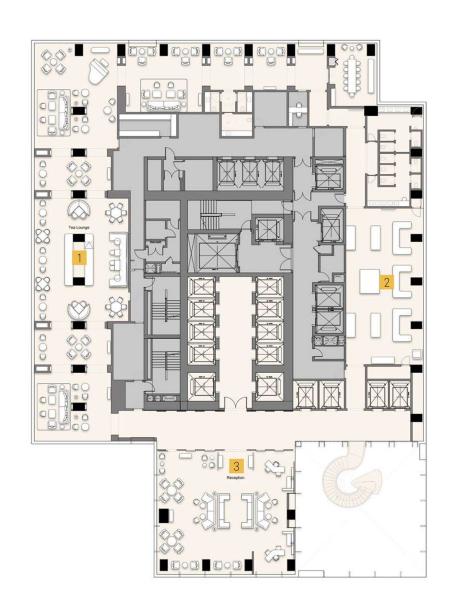

Lobbies

Retail Lobby & Elevators

Lobbies

## Apartments Lobby & Elevators

Lobbies

Penthouse Lobby & Elevators

Lobbies

Nightclub (& Adrenaline) Lobby & Elevators

Lobbies

Ballroom Lobby & Elevators

Lobbies

Hotel Lobby & Elevators

Lobbies

ELEVATION - 01

ELEVATION - 02

## Access towards Adrenaline lobby

Retail & Double height lobby voids

2<sup>nd</sup> Fl to Level 7<sup>th</sup> Fl Retail

Residential Lobbies & Adrenaline Zone Reception

10<sup>th</sup> Floor

BallRoom Prefunction, Bridal, Children's Party Room & Toilets