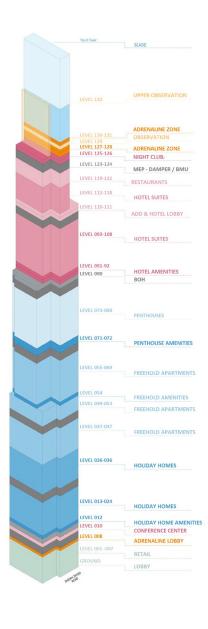

91<sup>st</sup> Fl Hotel Amenities

93<sup>rd</sup> Fl

94<sup>th</sup> Fl to 108<sup>th</sup> Fl Lower Hotel Suites

## **CEILING HEIGHTS**

General Height: 3200mm Below Beams: 2600mm

Suite Plan - Russia G.A Group

110 st Fl All Day Dining

111 <sup>th</sup> Fl

**Hotel Reception** 

112<sup>th</sup> to 118<sup>th</sup> Fl Upper Hotel Suites