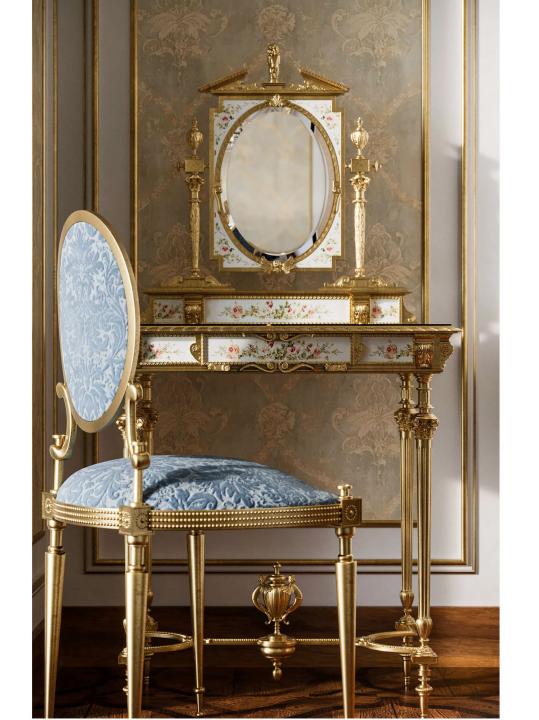

## **LEGEND**

1. Connecting

Lobby

2. Entry Lobby 3. Powder Room

4. Bar

5. Dining Area

6. Lounge Seating 7. TV

8. Bedroom

9. Dressing Table 10. Walk-in Wardrobe

11. Bathroom

12. Double Vanity

13. Bathtub

14. Shower Enclosure

15. WC & Bidet Enclosure

## **AREAS**

Lobby:  $4m^2$ 3m² Powder Room: Living Room: Bedroom: 26m<sup>2</sup> 27m<sup>2</sup> 13m² Bathroom: TOTAL: 73m<sup>2</sup>

## **CEILING HEIGHTS**

General Height: 3200mm Below Beams: 2600mm

Suite Plan - Russia G.A Group

110 st Fl All Day Dining

111 <sup>th</sup> Fl

**Hotel Reception** 

112<sup>th</sup> to 118<sup>th</sup> Fl Upper Hotel Suites