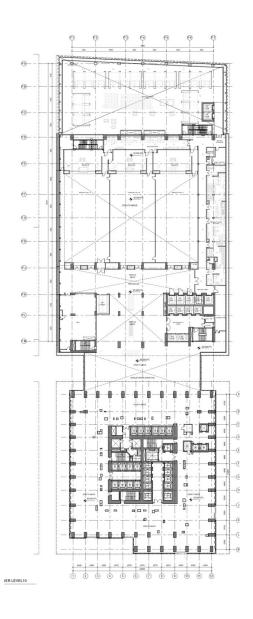

|              | - 1 33 P       |                         | . 500        |    |                                    |             | 400                                                                                                         |





Lobbies

Retail Lobby & Elevators





Lobbies

## Apartments Lobby & Elevators





Lobbies

Penthouse Lobby & Elevators





Lobbies

Nightclub (& Adrenaline) Lobby & Elevators





Lobbies

Ballroom Lobby & Elevators





Lobbies

Hotel Lobby & Elevators





Lobbies











ELEVATION - 01



ELEVATION - 02









## Access towards Adrenaline lobby





Retail & Double height lobby voids





2<sup>nd</sup> Fl to Level 7<sup>th</sup> Fl Retail





Residential Lobbies & Adrenaline Zone Reception







10<sup>th</sup> Floor

BallRoom Prefunction, Bridal, Children's Party Room & Toilets



10<sup>th</sup> Floor





**BallRoom & Prefunction** 





13<sup>th</sup> Floor

Holiday Home Amenities







Holiday Home Apts 18 Units

 $14^{th}\ Fl-53^{rd}\ Fl$ 













































































































|    | Floors 14-53  | No. of Floors | Unit No. | Туре  | GSA (sqm) | Balcony (sqm) | Total (sqm) | Total (soft) | GRAND TOTAL (sqm) | GRAND TOTAL (sqft) |
|----|---------------|---------------|----------|-------|-----------|---------------|-------------|--------------|-------------------|--------------------|
| 1  | Holiday Homes | 40            | 1        | 2BR   | 130       | 7.5           | 137         | 1,475        | 5