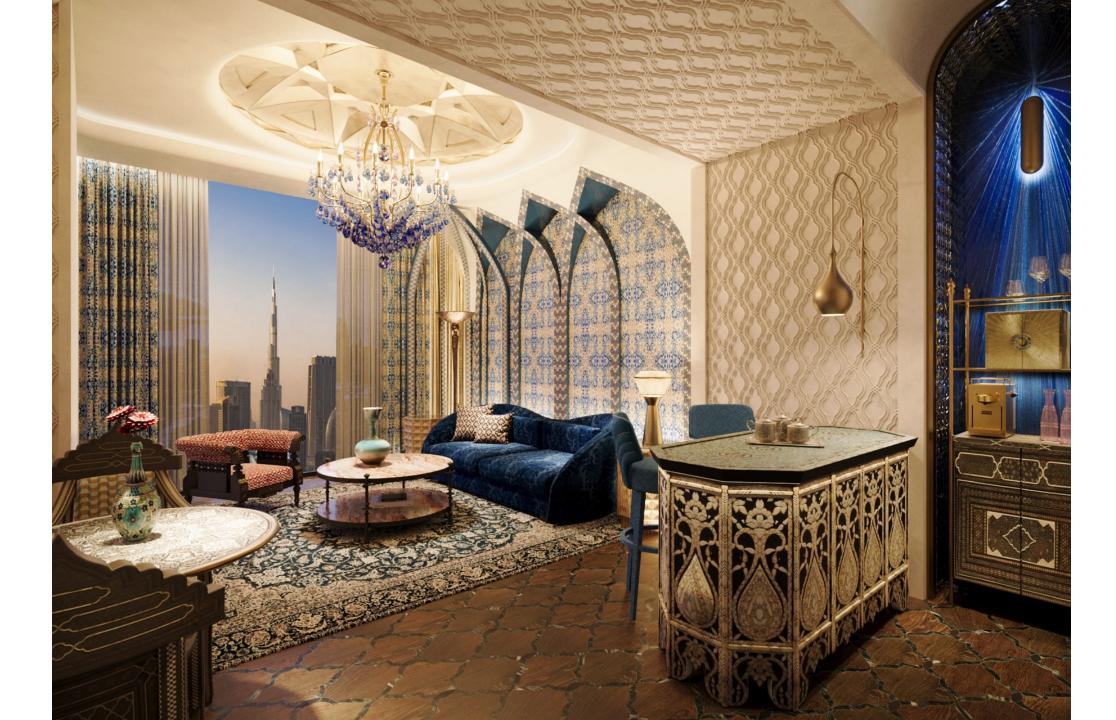

## **LEGEND**

1. Connecting

Lobby

2. Entry Lobby 3. Powder Room

4. Bar

5. Dining Area

6. Lounge Seating 7. TV

8. Bedroom

9. Dressing Table 10. Walk-in Wardrobe

11. Bathroom

12. Double Vanity

13. Bathtub

14. Shower Enclosure

15. WC & Bidet Enclosure

## **AREAS**

Lobby:  $4m^2$ 3m² Powder Room: Living Room: Bedroom: 26m<sup>2</sup> 27m<sup>2</sup> 13m² Bathroom: TOTAL: 73m<sup>2</sup>

## **CEILING HEIGHTS**

General Height: 3200mm Below Beams: 2600mm

Suite Plan - Russia G.A Group

110 st Fl All Day Dining

111 <sup>th</sup> Fl

**Hotel Reception** 

112<sup>th</sup> to 118<sup>th</sup> Fl Upper Hotel Suites