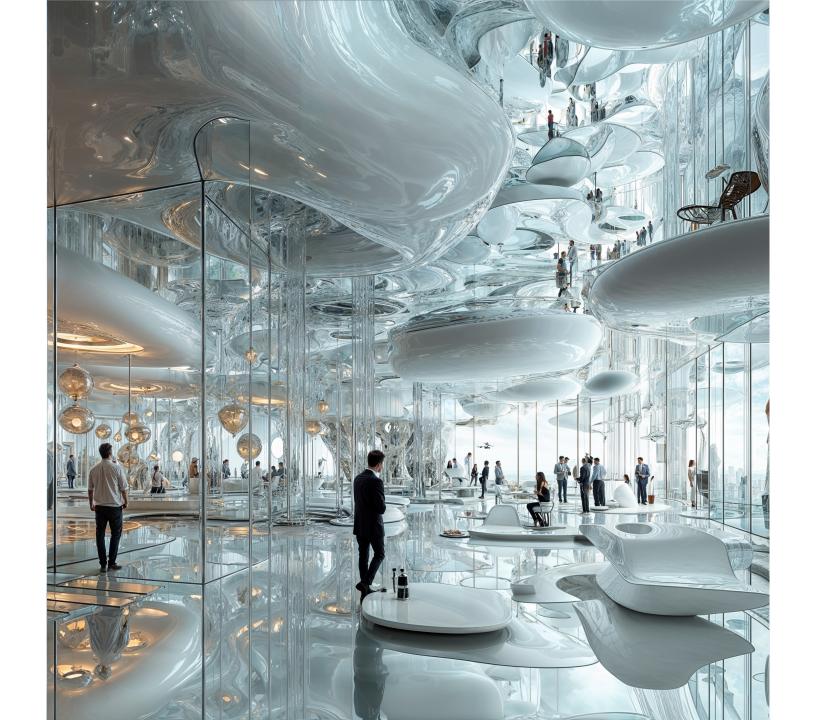

119<sup>th</sup> to 122<sup>nd</sup> Fl Restaurants

125<sup>th</sup> Fl Lower Night Club

126<sup>th</sup> Fl Upper Night Club

127<sup>th</sup> Fl to 128<sup>th</sup> Fl

Observation Deck Floors

129<sup>th</sup> Fl Adrenaline Floors

130<sup>th</sup> Fl to 131<sup>st</sup> Fl

Adrenaline Floors