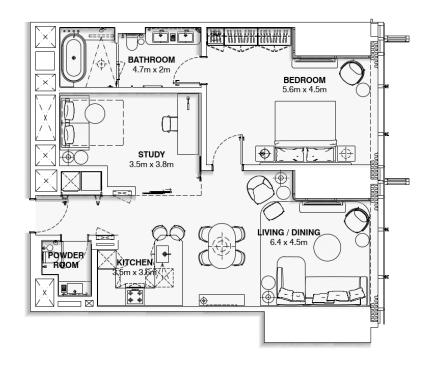

## **LEGEND**

1. Connecting

Lobby

2. Entry Lobby 3. Powder Room

4. Bar

5. Dining Area

6. Lounge Seating 7. TV

8. Bedroom

9. Dressing Table 10. Walk-in Wardrobe

11. Bathroom

12. Double Vanity

13. Bathtub

14. Shower Enclosure

15. WC & Bidet Enclosure

## **AREAS**

Lobby:  $4m^2$ 3m² Powder Room: Living Room: Bedroom: 26m<sup>2</sup> 27m<sup>2</sup> 13m² Bathroom: TOTAL: 73m<sup>2</sup>

## **CEILING HEIGHTS**

General Height: 3200mm Below Beams: 2600mm

Suite Plan - Russia G.A Group

110 st Fl All Day Dining

111 <sup>th</sup> Fl

**Hotel Reception** 

112<sup>th</sup> to 118<sup>th</sup> Fl Upper Hotel Suites