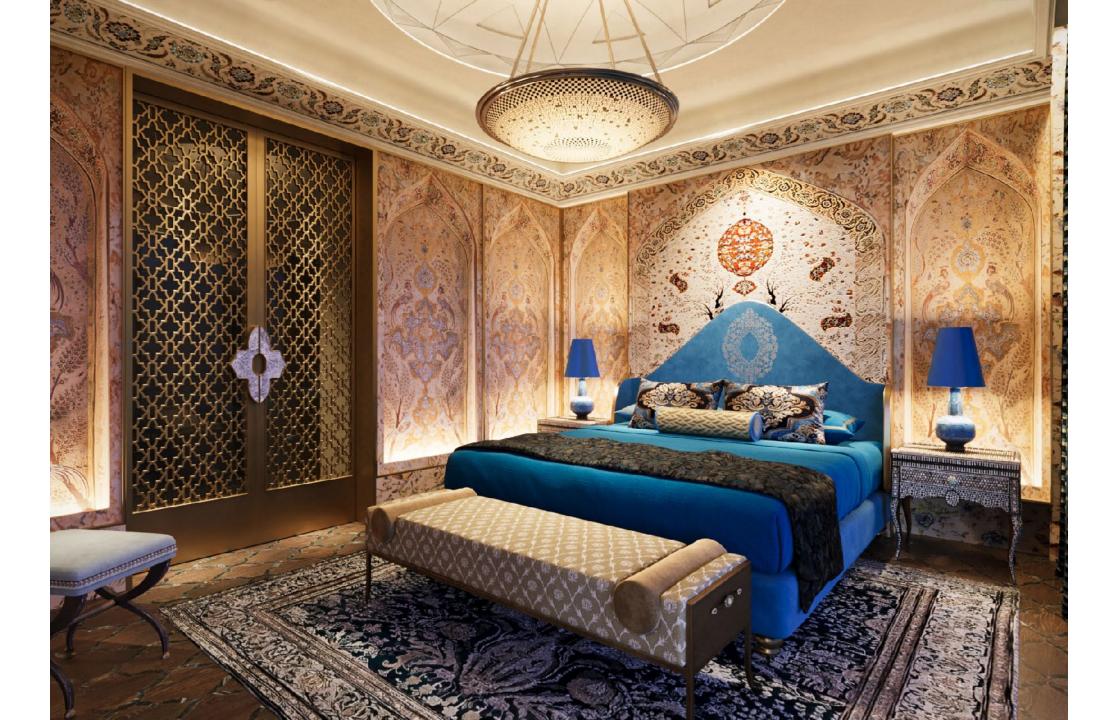

## **LEGEND**

1. Connecting

Lobby

2. Entry Lobby 3. Powder Room

4. Bar

5. Dining Area

6. Lounge Seating 7. TV

8. Bedroom

9. Dressing Table 10. Walk-in Wardrobe

11. Bathroom

12. Double Vanity

13. Bathtub

14. Shower Enclosure

15. WC & Bidet Enclosure

## **AREAS**

Lobby:  $4m^2$ 3m² Powder Room: Living Room: Bedroom: 26m<sup>2</sup> 27m<sup>2</sup> 13m² Bathroom: TOTAL: 73m<sup>2</sup>

## **CEILING HEIGHTS**

General Height: 3200mm Below Beams: 2600mm

Suite Plan - Russia G.A Group

110 st Fl All Day Dining

111 <sup>th</sup> Fl

**Hotel Reception** 

112<sup>th</sup> to 118<sup>th</sup> Fl Upper Hotel Suites