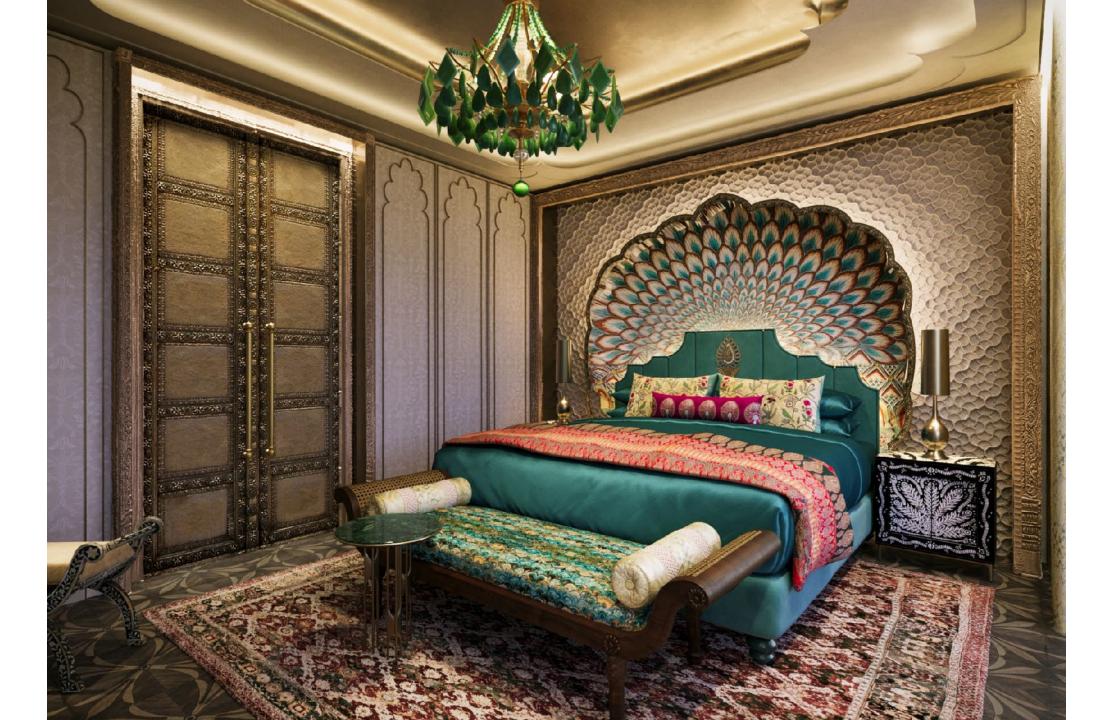

## **LEGEND**

1. Connecting

Lobby

2. Entry Lobby 3. Powder Room

4. Bar

5. Dining Area

6. Lounge Seating 7. TV

8. Bedroom

9. Dressing Table 10. Walk-in Wardrobe

11. Bathroom

12. Double Vanity

13. Bathtub

14. Shower Enclosure

15. WC & Bidet Enclosure

## **AREAS**

Lobby:  $4m^2$ 3m² Powder Room: Living Room: Bedroom: 26m<sup>2</sup> 27m<sup>2</sup> 13m² Bathroom: TOTAL: 73m<sup>2</sup>

## **CEILING HEIGHTS**

General Height: 3200mm Below Beams: 2600mm

Suite Plan - Russia G.A Group

110 st Fl All Day Dining

111 <sup>th</sup> Fl

**Hotel Reception** 

112<sup>th</sup> to 118<sup>th</sup> Fl Upper Hotel Suites