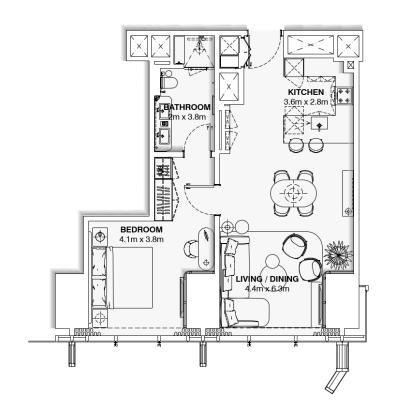

## **LEGEND**

1. Connecting

Lobby

2. Entry Lobby 3. Powder Room

4. Bar

5. Dining Area

6. Lounge Seating 7. TV

8. Bedroom

9. Dressing Table 10. Walk-in Wardrobe

11. Bathroom

12. Double Vanity

13. Bathtub

14. Shower Enclosure

15. WC & Bidet Enclosure

## **AREAS**

Lobby:  $4m^2$ 3m² Powder Room: Living Room: Bedroom: 26m<sup>2</sup> 27m<sup>2</sup> 13m² Bathroom: TOTAL: 73m<sup>2</sup>

## **CEILING HEIGHTS**

General Height: 3200mm Below Beams: 2600mm

Suite Plan - Russia G.A Group

110 st Fl All Day Dining

111 <sup>th</sup> Fl

**Hotel Reception** 

112<sup>th</sup> to 118<sup>th</sup> Fl Upper Hotel Suites