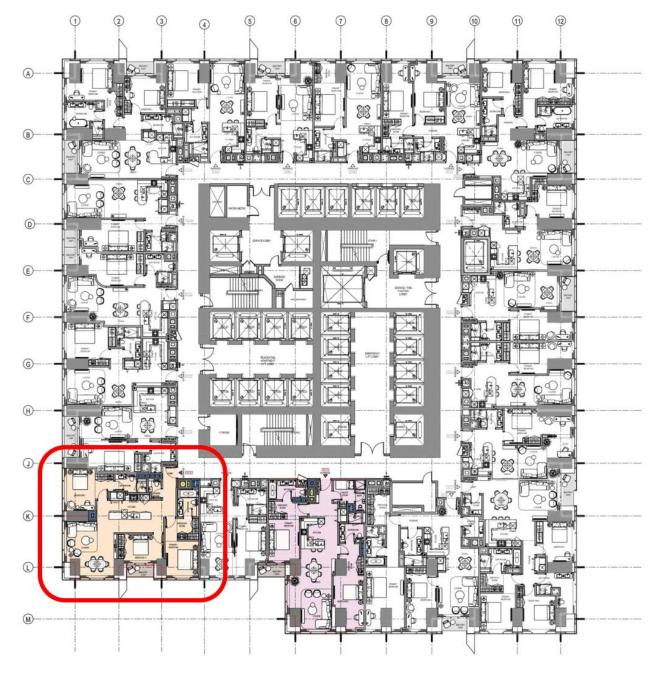

| 131       | 5.2           | 136         | 1,466        | 5,448             | 58,642             |
| 16 |               | 40            | 16       | 1BR   | 98        | 0             | 98          | 1,055        | 3,920             | 42,195             |
| 17 |               | 40            | 17       | 1.5BR | 103       | 0             | 103         | 1,105        | 4,108             | 44,219             |
| 18 |               | 40            | 18       | 1.5BR | 95        | 5.2           | 100         | 1,074        | 3,992             | 42,970             |
|    | TOTAL UNITS   | 720           |          |       |           |               |             |              |                   |                    |





Holiday Home Apts 18 Units

 $14^{th}\ Fl-53^{rd}\ Fl$ 































Freehold Amenities Original Scheme





55<sup>th</sup> Fl – 69<sup>th</sup> Fl

Freehold Apts

|    | Floors 55-69 | No. of Floors | Unit No. | Туре  | GSA (sqm) | Balcony (sqm) | Total (sqm) | Total (soft) | GRAND TOTAL (sqm) | GRAND TOTAL (sqft) |
|----|--------------|---------------|----------|-------|-----------|---------------|-------------|--------------|-------------------|--------------------|
| 1  | Freehold     | 15            | 1        | 1BR   | 129       | 4.7           | 134         | 1,439        | 2,006             | 21,587             |
| 2  | Freehold     | 15            | 2        | 1BR   | 73        | 0             | 73          | 786          | 1,095             | 11,787             |
| 3  | Freehold     | 15            | 3        | 1BR   | 88