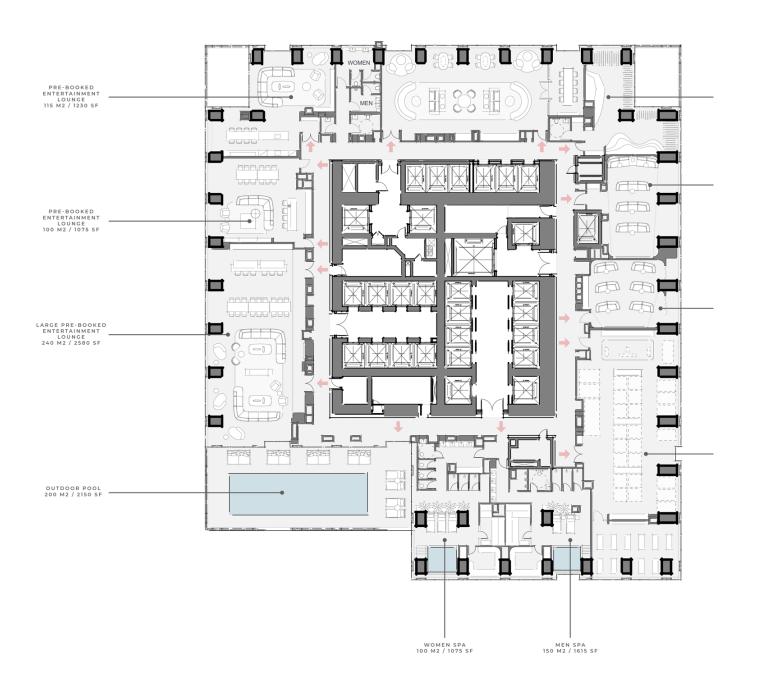

## Access towards Adrenaline lobby

Retail & Double height lobby voids

2<sup>nd</sup> Fl to Level 7<sup>th</sup> Fl Retail

Residential Lobbies & Adrenaline Zone Reception

10<sup>th</sup> Floor

BallRoom Prefunction, Bridal, Children's Party Room & Toilets