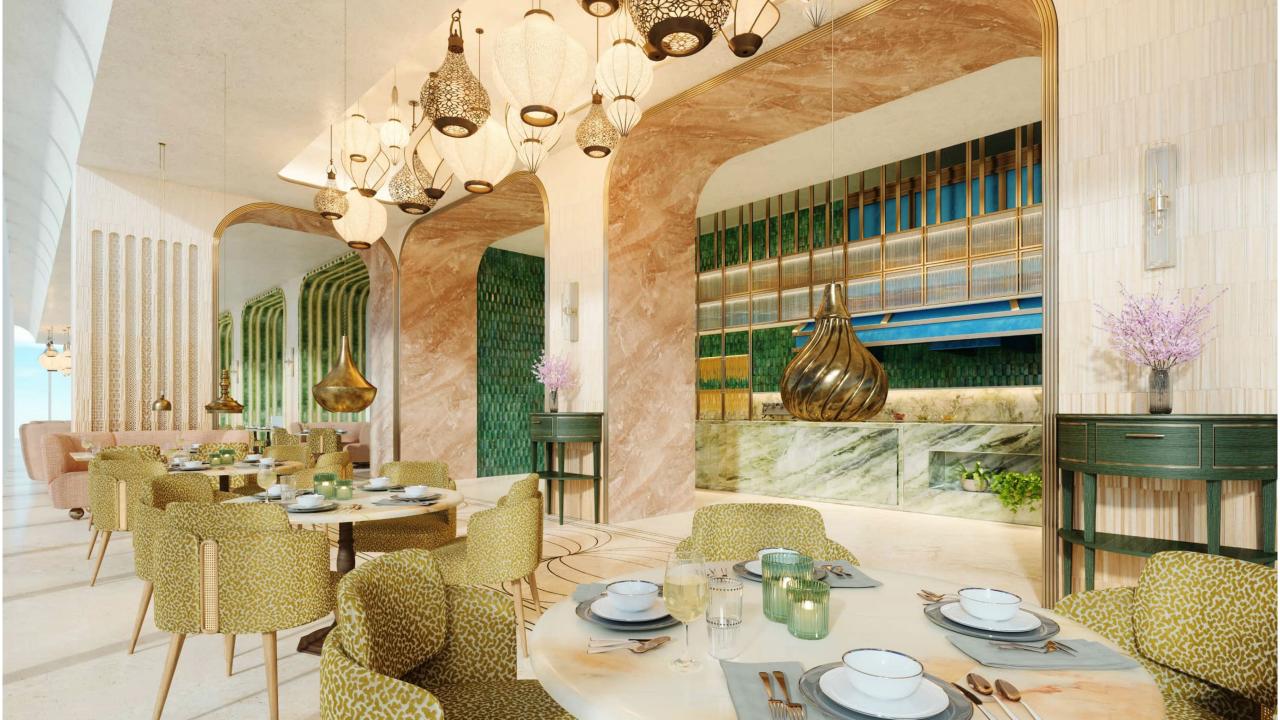

91<sup>st</sup> Fl Hotel Amenities

93<sup>rd</sup> Fl

94<sup>th</sup> Fl to 108<sup>th</sup> Fl Lower Hotel Suites

## **CEILING HEIGHTS**

General Height: 3200mm Below Beams: 2600mm

Suite Plan - Russia G.A Group

110 st Fl All Day Dining

111 <sup>th</sup> Fl

**Hotel Reception** 

112<sup>th</sup> to 118<sup>th</sup> Fl Upper Hotel Suites