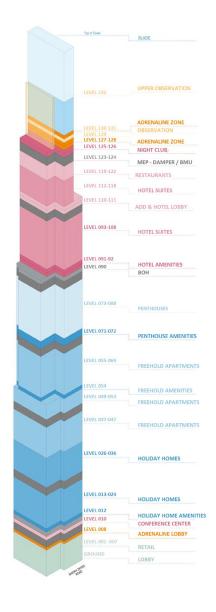

91<sup>st</sup> Fl Hotel Amenities

93<sup>rd</sup> Fl

94<sup>th</sup> Fl to 108<sup>th</sup> Fl Lower Hotel Suites

## **CEILING HEIGHTS**

General Height: 3200mm Below Beams: 2600mm

Suite Plan - Russia G.A Group

110 st Fl All Day Dining

111 <sup>th</sup> Fl

**Hotel Reception** 

112<sup>th</sup> to 118<sup>th</sup> Fl Upper Hotel Suites

119<sup>th</sup> to 122<sup>nd</sup> Fl Restaurants

125<sup>th</sup> Fl Lower Night Club

126<sup>th</sup> Fl Upper Night Club

127<sup>th</sup> Fl to 128<sup>th</sup> Fl

Observation Deck Floors

129<sup>th</sup> Fl Adrenaline Floors

130<sup>th</sup> Fl to 131<sup>st</sup> Fl

Adrenaline Floors