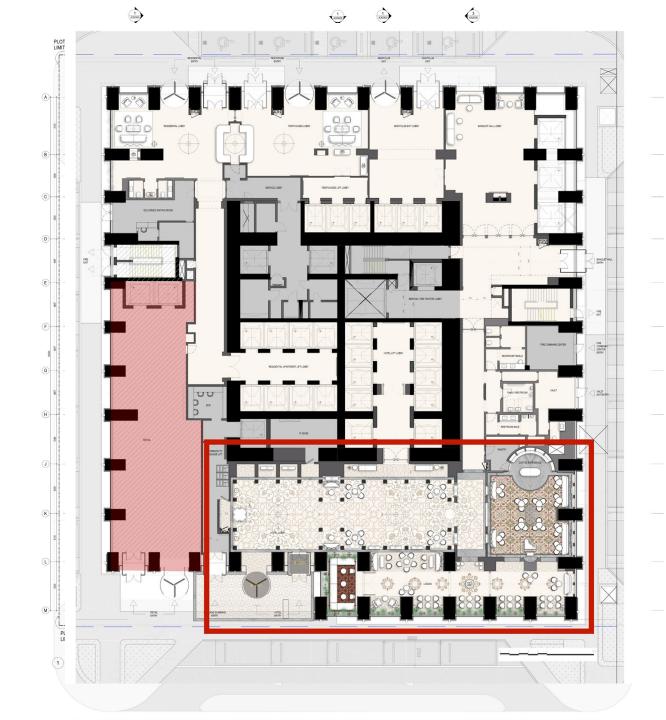

Lobbies

Retail Lobby & Elevators

Lobbies

## Apartments Lobby & Elevators

Lobbies

Penthouse Lobby & Elevators

Lobbies

Nightclub (& Adrenaline) Lobby & Elevators

Lobbies

Ballroom Lobby & Elevators

Lobbies

Hotel Lobby & Elevators

Lobbies

ELEVATION - 01

ELEVATION - 02

## Access towards Adrenaline lobby

Retail & Double height lobby voids

2<sup>nd</sup> Fl to Level 7<sup>th</sup> Fl Retail

Residential Lobbies & Adrenaline Zone Reception

10<sup>th</sup> Floor

BallRoom Prefunction, Bridal, Children's Party Room & Toilets