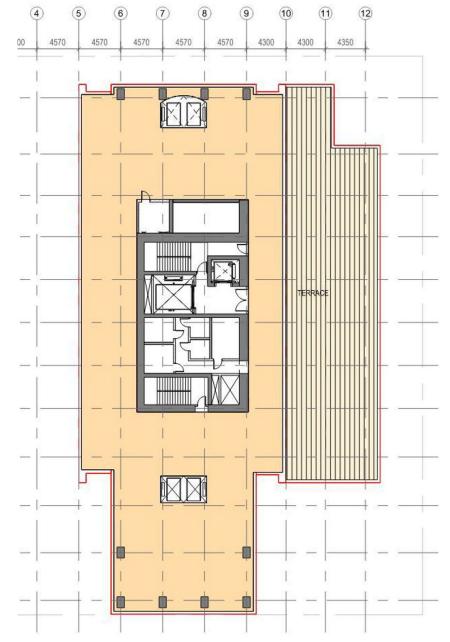

ting 7. TV

8. Bedroom

9. Dressing Table 10. Walk-in Wardrobe

11. Bathroom

12. Double Vanity

13. Bathtub

14. Shower Enclosure

15. WC & Bidet Enclosure

## **AREAS**

Lobby:  $4m^2$ 3m² Powder Room: Living Room: Bedroom: 26m<sup>2</sup> 27m<sup>2</sup> 13m² Bathroom: TOTAL: 73m<sup>2</sup>

## **CEILING HEIGHTS**

General Height: 3200mm Below Beams: 2600mm

Suite Plan - Russia G.A Group













































110 st Fl All Day Dining







111 <sup>th</sup> Fl

**Hotel Reception** 











112<sup>th</sup> to 118<sup>th</sup> Fl Upper Hotel Suites





119<sup>th</sup> to 122<sup>nd</sup> Fl Restaurants





125<sup>th</sup> Fl Lower Night Club





126<sup>th</sup> Fl Upper Night Club





127<sup>th</sup> Fl to 128<sup>th</sup> Fl

Observation Deck Floors





129<sup>th</sup> Fl Adrenaline Floors





130<sup>th</sup> Fl to 131<sup>st</sup> Fl

Adrenaline Floors







# BURJ AZIZI DUBAI

#### AZIZI SHEIKH ZAYED ROAD TOWER - COMPARISON TO WORLD TALLEST













Located in Guangzhou, China



It occupies floors 65<sup>th</sup> to 87<sup>th</sup> of the Guangzhou CTF Finance Centre.



Situated at a top elevation of about 488 meters above ground level.

#### AZIZI TOWER

DUBA

It occupies floors 90<sup>th</sup> to 121<sup>st</sup> and tops at level 544 m above ground level.



## The Rosewood, Guangzhou











Located in Hong Kong, China



It occupies floors 102 to 118 of the International Commerce Centre (ICC) Building.



Situated with a top elevation of about 484 meters above ground level.

#### AZIZI TOWER

DUBA

It occupies floo