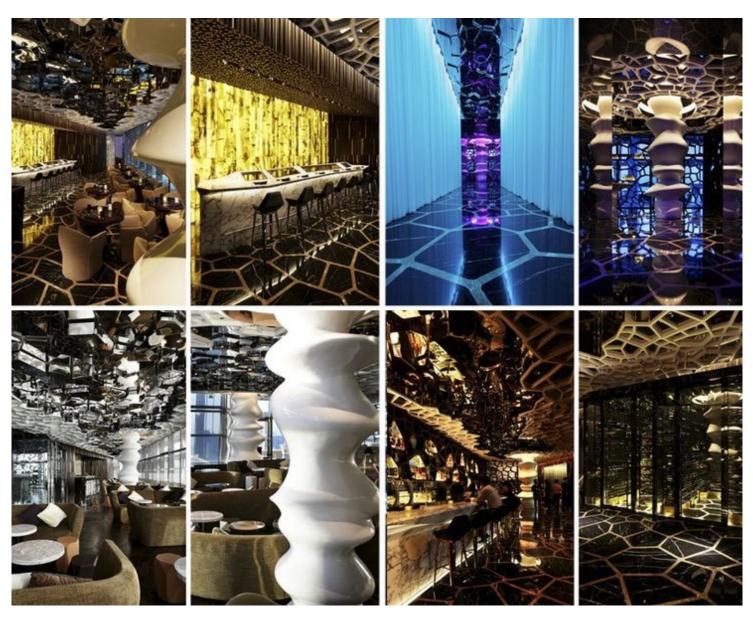

119<sup>th</sup> to 122<sup>nd</sup> Fl Restaurants

125<sup>th</sup> Fl Lower Night Club

126<sup>th</sup> Fl Upper Night Club

127<sup>th</sup> Fl to 128<sup>th</sup> Fl

Observation Deck Floors

129<sup>th</sup> Fl Adrenaline Floors

#### AZIZI TOWER

DUBA

It occupies floors 127<sup>th</sup> to 129<sup>th</sup> and tops at level 582 m above ground level. Adrenaline Zone is from 130<sup>th</sup> to 131+ and ceiling height of 613.

Located in Shanghai, China