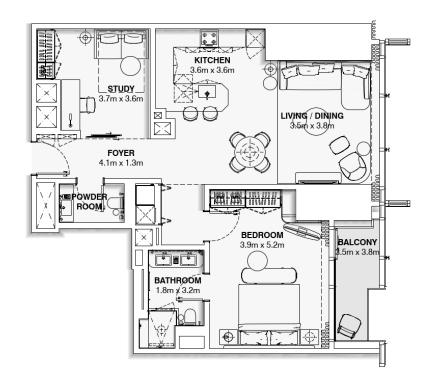

## **LEGEND**

1. Connecting

Lobby

2. Entry Lobby 3. Powder Room

4. Bar

5. Dining Area

6. Lounge Seating 7. TV

8. Bedroom

9. Dressing Table 10. Walk-in Wardrobe

11. Bathroom

12. Double Vanity

13. Bathtub

14. Shower Enclosure

15. WC & Bidet Enclosure

## **AREAS**

Lobby:  $4m^2$ 3m² Powder Room: Living Room: Bedroom: 26m<sup>2</sup> 27m<sup>2</sup> 13m² Bathroom: TOTAL: 73m<sup>2</sup>

## **CEILING HEIGHTS**

General Height: 3200mm Below Beams: 2600mm

Suite Plan - Russia G.A Group

110 st Fl All Day Dining

111 <sup>th</sup> Fl

**Hotel Reception** 

112<sup>th</sup> to 118<sup>th</sup> Fl Upper Hotel Suites