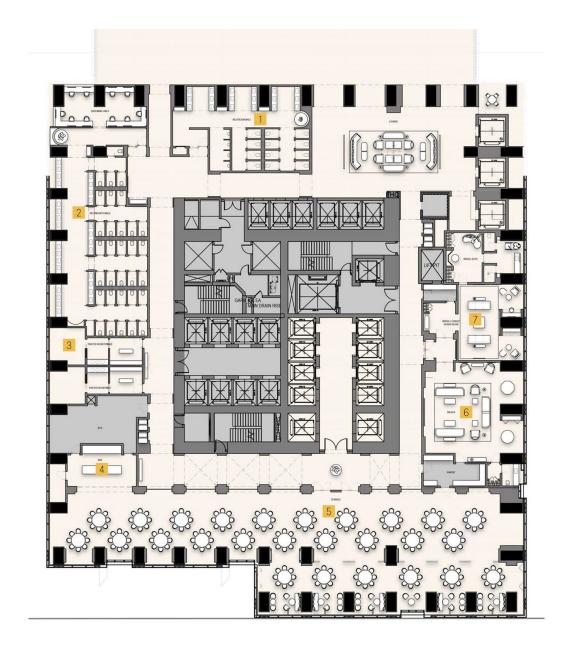

## Access towards Adrenaline lobby

Retail & Double height lobby voids

2<sup>nd</sup> Fl to Level 7<sup>th</sup> Fl Retail

Residential Lobbies & Adrenaline Zone Reception

10<sup>th</sup> Floor

BallRoom Prefunction, Bridal, Children's Party Room & Toilets

10<sup>th</sup> Floor

**BallRoom & Prefunction** 

13<sup>th</sup> Floor

Holiday Home Amenities

Holiday Home Apts 18 Units

 $14^{th}\ Fl-53^{rd}\ Fl$ 

|    | Floors 14-53  | No. of Floors | Unit No. | Туре  | GSA (sqm) | Balcony (sqm) | Total (sqm) | Total (soft) | GRAND TOTAL (sqm) | GRAND TOTAL (sqft) |
|----|---------------|---------------|----------|-------|-----------|---------------|-------------|--------------|-------------------|--------------------|
| 1  | Holiday Homes | 40            | 1        | 2BR   | 130       | 7.5           | 137         | 1,475        | 5,480             | 58,987             |
| 2  |               | 40            | 2        | 1BR   | 74        | 0             | 74          | 791          | 2,940             | 31,646             |
| 3  |               | 40            | 3        | 1BR   | 88        | 2.8           | 91          | 977          | 3,632             | 39,095             |
| 4  |               | 40            | 4        | 1.5BR | 88        | 0             | 88          | 945          | 3,512             | 37,803             |
| 5  |               | 40            | 5        | 2BR   | 116       | 2.6           | 119         | 1,277        | 4,744             | 51,064             |
| 6  |               | 40            | 6        | 1BR   | 85        | 4.7           | 89          | 960          | 3,568             | 38,406             |
| 7  |               | 40            | 7        | 1BR   | 75        | 5             | 80          | 861          | 3,200             | 34,445             |
| 8  |               | 40            | 8        | 1.5BR | 105       | 0             | 105         | 1,125        | 4,180             | 44,994             |
| 9  |               | 40            | 9        | 1BR   | 95        | 5.3           | 100         | 1,080        | 4,012             | 43,185             |
| 10 |               | 40            | 10       | 2BR   | 101       | 0             | 101         | 1,085        | 4,032             | 43,400             |
| 11 |               | 40            | 11       | 1BR   | 99        | 2.6           | 102         | 1,098        | 4,080             | 43,917             |
| 12 |               | 40            | 12       | 1.5BR | 106       | 94.5          | 201         | 2,158        | 8,020             | 86,327             |
| 13 |               | 40            | 13       | 1.5BR | 104       | 2.8           | 107         | 1,150        | 4,272             | 45,984             |
| 14 |               | 40            | 14       | 1BR   | 73        | 0             | 73          | 786          | 2,920             | 31,431             |
| 15 |               | 40            | 15       | 2BR   | 131       | 5.2           | 136         | 1,466        | 5,448             | 58,642             |
| 16 |               | 40            | 16       | 1BR   | 98        | 0             | 98          | 1,055        | 3,920             | 42,195             |
| 17 |               | 40            | 17       | 1.5BR | 103       | 0             | 103         | 1,105        | 4,108             | 44,219             |
| 18 |               | 40            | 18       | 1.5BR | 95        | 5.2           | 100         | 1,074        | 3,992             | 42,970             |
|    | TOTAL UNITS   | 720           |          |       |           |               |             |              |                   |                    |