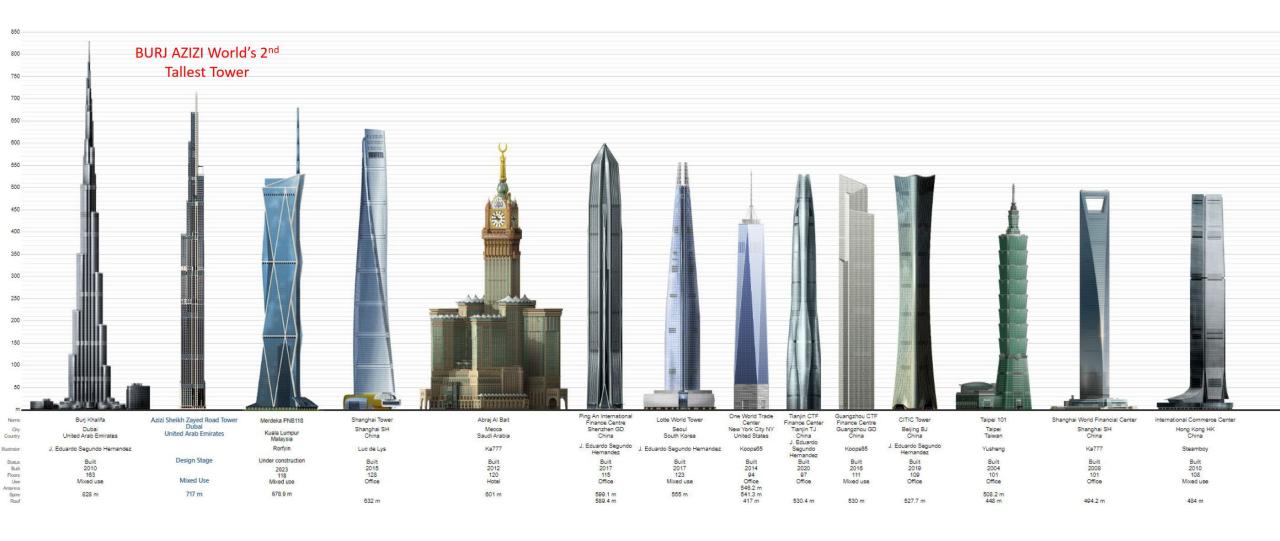

# BURJ AZIZI DUBAI

#### AZIZI SHEIKH ZAYED ROAD TOWER - COMPARISON TO WORLD TALLEST

Located in Guangzhou, China

It occupies floors 65<sup>th</sup> to 87<sup>th</sup> of the Guangzhou CTF Finance Centre.

Situated at a top elevation of about 488 meters above ground level.

#### AZIZI TOWER

DUBA

It occupies floors 90<sup>th</sup> to 121<sup>st</sup> and tops at level 544 m above ground level.