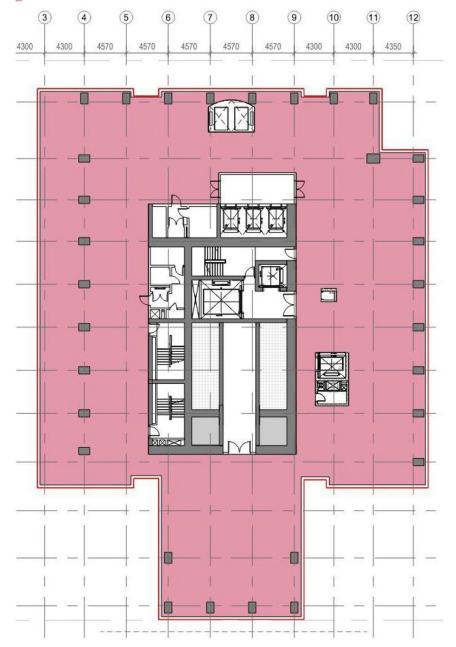

## Access towards Adrenaline lobby

Retail & Double height lobby voids

2<sup>nd</sup> Fl to Level 7<sup>th</sup> Fl Retail

Residential Lobbies & Adrenaline Zone Reception

10<sup>th</sup> Floor

BallRoom Prefunction, Bridal, Children's Party Room & Toilets

10<sup>th</sup> Floor

**BallRoom & Prefunction** 

13<sup>th</sup> Floor

Holiday Home Amenities

Holiday Home Apts 18 Units

 $14^{th}\ Fl-53^{rd}\ Fl$ 

|    | Floors 14-53  | No. of Floors | Unit No. | Туре  | GSA (sqm) | Balcony (sqm) | Total (sqm) | Total (soft) | GRAND TOTAL (sqm) | GRAND TOTAL (sqft) |
|----|---------------|---------------|----------|-------|-----------|---------------|-------------|--------------|-------------------|--------------------|
| 1  | Holiday Homes | 40            | 1        | 2BR   | 130       | 7.5           | 137         | 1,475        | 5,480             | 58,987             |
| 2  |               | 40            | 2        | 1BR   | 74        | 0             | 74          | 791          | 2,940             | 31,646             |
| 3  |               | 40            | 3        | 1BR   | 88        | 2.8           | 91          | 977          | 3,632             | 39,095             |
| 4  |               | 40            | 4        | 1.5BR | 88        | 0             | 88          | 945          | 3,512             | 37,803             |
| 5  |               | 40            | 5        | 2BR   | 116       | 2.6           | 119         | 1,277        | 4,744             | 51,064             |
| 6  |               | 40            | 6        | 1BR   | 85        | 4.7           | 89          | 960          | 3,568             | 38,406             |
| 7  |               | 40            | 7        | 1BR   | 75        | 5             | 80          | 861          | 3,200             | 34,445             |
| 8  |               | 40            | 8        | 1.5BR | 105       | 0             | 105         | 1,125        | 4,180             | 44,994             |
| 9  |               | 40            | 9        | 1BR   | 95        | 5.3           | 100         | 1,080        | 4,012             | 43,185             |
| 10 |               | 40            | 10       | 2BR   | 101       | 0             | 101         | 1,085        | 4,032             | 43,400             |
| 11 |               | 40            | 11       | 1BR   | 99        | 2.6           | 102         | 1,098        | 4,080             | 43,917             |
| 12 |               | 40            | 12       | 1.5BR | 106       | 94.5          | 201         | 2,158        | 8,020             | 86,327             |
| 13 |               | 40            | 13       | 1.5BR | 104       | 2.8           | 107         | 1,150        | 4,272             | 45,984             |
| 14 |               | 40            | 14       | 1BR   | 73        | 0             | 73          | 786          | 2,920             | 31,431             |
| 15 |               | 40            | 15       | 2BR   | 131       | 5.2           | 136         | 1,466        | 5,448             | 58,642             |
| 16 |               | 40            | 16       | 1BR   | 98        | 0             | 98          | 1,055        | 3,920             | 42,195             |
| 17 |               | 40            | 17       | 1.5BR | 103       | 0             | 103         | 1,105        | 4,108             | 44,219             |
| 18 |               | 40            | 18       | 1.5BR | 95        | 5.2           | 100         | 1,074        | 3,992             | 42,970             |
|    | TOTAL UNITS   | 720           |          |       |           |               |             |              |                   |                    |