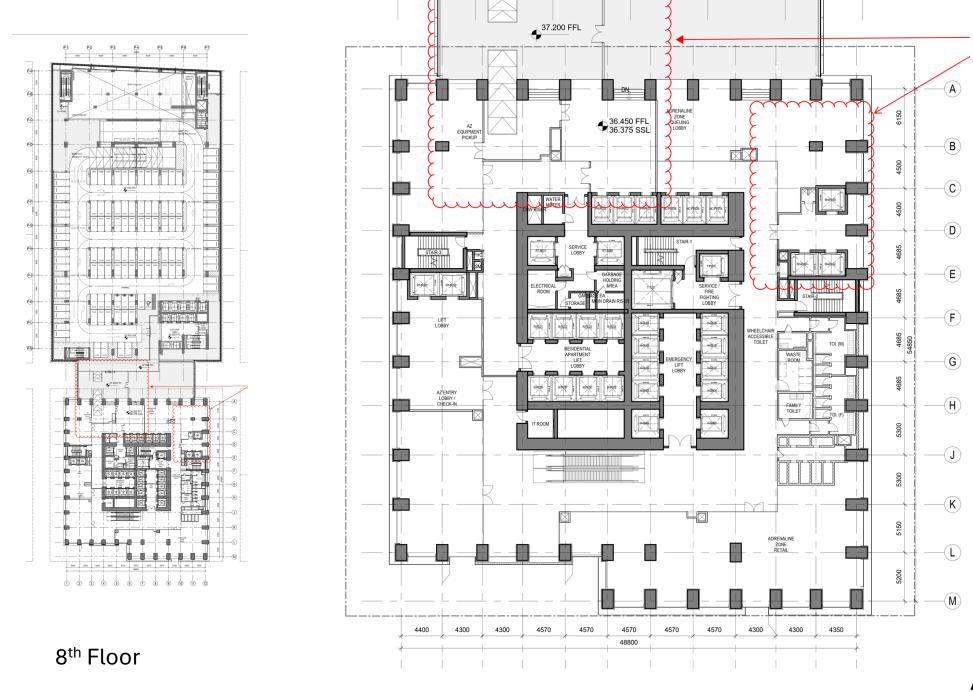

91<sup>st</sup> Fl Hotel Amenities

93<sup>rd</sup> Fl

94<sup>th</sup> Fl to 108<sup>th</sup> Fl Lower Hotel Suites