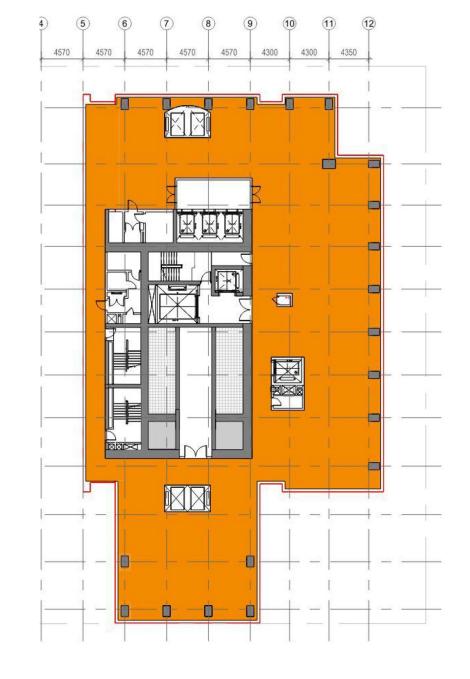

## Access towards Adrenaline lobby

Retail & Double height lobby voids

2<sup>nd</sup> Fl to Level 7<sup>th</sup> Fl Retail

Residential Lobbies & Adrenaline Zone Reception

10<sup>th</sup> Floor

BallRoom Prefunction, Bridal, Children's Party Room & Toilets

10<sup>th</sup> Floor

**BallRoom & Prefunction** 

13<sup>th</sup> Floor

Holiday Home Amenities

Holiday Home Apts 18 Units

 $14^{th}\ Fl-53^{rd}\ Fl$ 

|    | Floors 14-53  | No. of Floors | Unit No. | Туре  | GSA (sqm) | Balcony (sqm) | Total (sqm) | Total (soft) | GRAND TOTAL (sqm) | GRAND TOTAL (sqft) |
|----|---------------|---------------|----------|-------|-----------|---------------|-------------|--------------|-------------------|--------------------|
| 1  | Holiday Homes | 40            | 1        | 2BR   | 130       | 7.5           | 137         | 1,475        | 5,480             | 58,987             |
| 2  |               | 40            | 2        | 1BR   | 74        | 0             | 74          | 791          | 2,940             | 31,646             |
| 3  |               | 40            | 3        | 1BR   | 88        | 2.8           | 91          | 977          | 3,632             | 39,095             |
| 4  |               | 40            | 4        | 1.5BR | 88        | 0             | 88          | 945          | 3,512             | 37,803             |
| 5  |               | 40            | 5        | 2BR   | 116       | 2.6           | 119         | 1,277        | 4,744             | 51,064             |
| 6  |               | 40            | 6        | 1BR   | 85        | 4.7           | 89          | 960          | 3,568             | 38,406             |
| 7  |               | 40            | 7        | 1BR   | 75        | 5             | 80          | 861          | 3,200             | 34,445             |
| 8  |               | 40            | 8        | 1.5BR | 105       | 0             | 105         | 1,125        | 4,180             | 44,994             |
| 9  |               | 40            | 9        | 1BR   | 95        | 5.3           | 100         | 1,080        | 4,012             | 43,185             |
| 10 |               | 40            | 10       | 2BR   | 101       | 0             | 101         | 1,085        | 4,032             | 43,400             |
| 11 |               | 40            | 11       | 1BR   | 99        | 2.6           | 102         | 1,098        | 4,080             | 43,917             |
| 12 |               | 40            | 12       | 1.5BR | 106       | 94.5          | 201         | 2,158        | 8,020             | 86,327             |
| 13 |               | 40            | 13       | 1.5BR | 104       | 2.8           | 107         | 1,150        | 4,272             | 45,984             |
| 14 |               | 40            | 14       | 1BR   | 73        | 0             | 73          | 786          | 2,920             | 31,431             |
| 15 |               | 40            | 15       | 2BR   | 131       | 5.2           | 136         | 1,466        | 5,448             | 58,642             |
| 16 |               | 40            | 16       | 1BR   | 98        | 0             | 98          | 1,055        | 3,920             | 42,195             |
| 17 |               | 40            | 17       | 1.5BR | 103       | 0             | 103         | 1,105        | 4,108             | 44,219             |
| 18 |               | 40            | 18       | 1.5BR | 95        | 5.2           | 100         | 1,074        | 3,992             | 42,970             |
|    | TOTAL UNITS   | 720           |          |       |           |               |             |              |                   |                    |