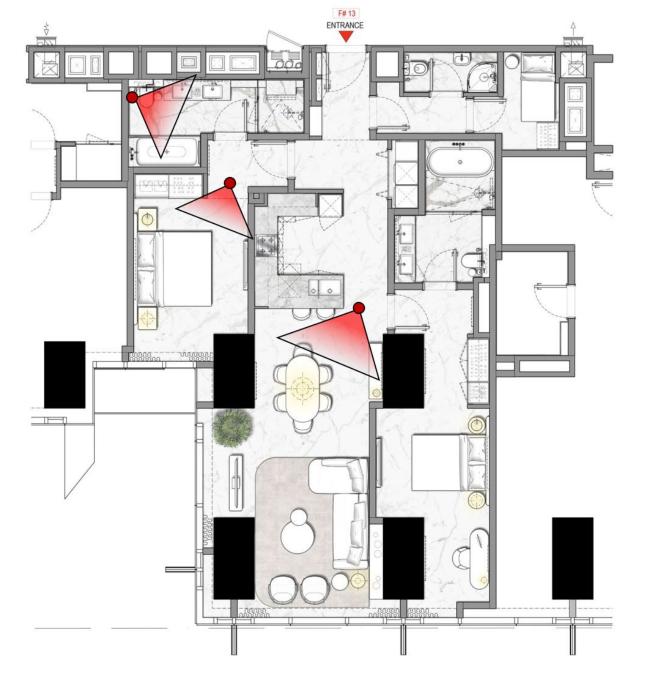

## **LEGEND**

1. Connecting

Lobby

2. Entry Lobby 3. Powder Room

4. Bar

5. Dining Area

6. Lounge Seating 7. TV

8. Bedroom

9. Dressing Table 10. Walk-in Wardrobe

11. Bathroom

12. Double Vanity

13. Bathtub

14. Shower Enclosure

15. WC & Bidet Enclosure

## **AREAS**

Lobby:  $4m^2$ 3m² Powder Room: Living Room: Bedroom: 26m<sup>2</sup> 27m<sup>2</sup> 13m² Bathroom: TOTAL: 73m<sup>2</sup>

## **CEILING HEIGHTS**

General Height: 3200mm Below Beams: 2600mm

Suite Plan - Russia G.A Group

110 st Fl All Day Dining

111 <sup>th</sup> Fl

**Hotel Reception** 

112<sup>th</sup> to 118<sup>th</sup> Fl Upper Hotel Suites