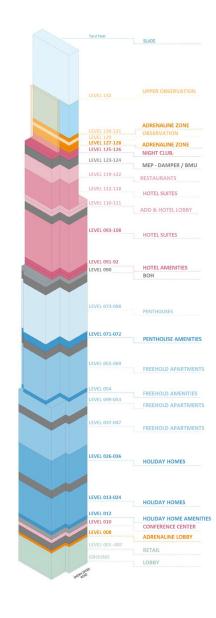

91<sup>st</sup> Fl Hotel Amenities

93<sup>rd</sup> Fl

94<sup>th</sup> Fl to 108<sup>th</sup> Fl Lower Hotel Suites

## **CEILING HEIGHTS**

General Height: 3200mm Below Beams: 2600mm

Suite Plan - Russia G.A Group

110 st Fl All Day Dining

111 <sup>th</sup> Fl

**Hotel Reception** 

112<sup>th</sup> to 118<sup>th</sup> Fl Upper Hotel Suites

119<sup>th</sup> to 122<sup>nd</sup> Fl Restaurants

125<sup>th</sup> Fl Lower Night Club

126<sup>th</sup> Fl Upper Night Club

127<sup>th</sup> Fl to 128<sup>th</sup> Fl

Observation Deck Floors

129<sup>th</sup> Fl Adrenaline Floors

130<sup>th</sup> Fl to 131<sup>st</sup> Fl

Adrenaline Floors