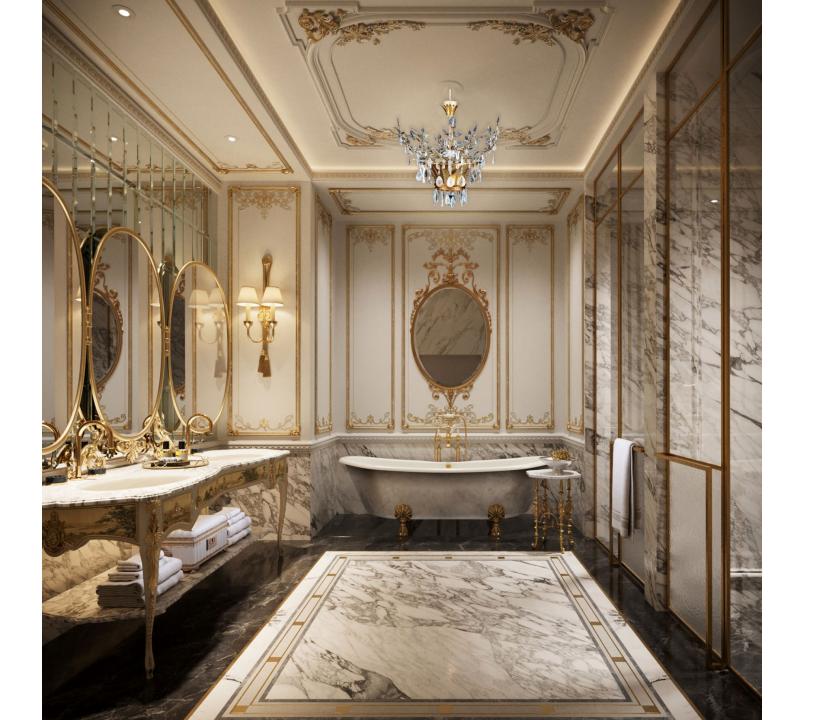

## **LEGEND**

1. Connecting

Lobby

2. Entry Lobby 3. Powder Room

4. Bar

5. Dining Area

6. Lounge Seating 7. TV

8. Bedroom

9. Dressing Table 10. Walk-in Wardrobe

11. Bathroom

12. Double Vanity

13. Bathtub

14. Shower Enclosure

15. WC & Bidet Enclosure

## **AREAS**

Lobby:  $4m^2$ 3m² Powder Room: Living Room: Bedroom: 26m<sup>2</sup> 27m<sup>2</sup> 13m² Bathroom: TOTAL: 73m<sup>2</sup>

## **CEILING HEIGHTS**

General Height: 3200mm Below Beams: 2600mm

Suite Plan - Russia G.A Group

110 st Fl All Day Dining

111 <sup>th</sup> Fl

**Hotel Reception** 

112<sup>th</sup> to 118<sup>th</sup> Fl Upper Hotel Suites