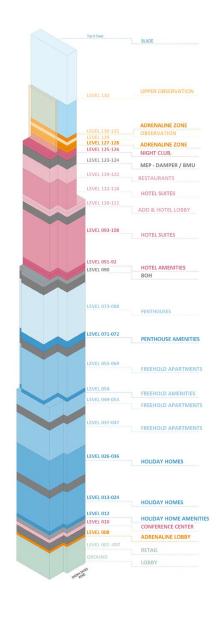

## BURJ AZIZI

|               |         |                                               |              |                |                         |              |    |                                    |             | E+                                                                                                          |
|---------------|---------|-----------------------------------------------|--------------|----------------|-------------------------|--------------|----|------------------------------------|-------------|-------------------------------------------------------------------------------------------------------------|
|               |         |                                               |              |                |                         |              |    | V                                  |             |                                                                                                             |
|               |         |                                               |              |                |                         |              |    | MEP FLOOR                          |             | 1080                                                                                                        |
|               |         |                                               |              |                |                         |              |    |                                    | L25         |                                                                                                             |
|               |         |                                               |              |                |                         |              |    | Holiday Home                       | L24         | 5100                                                                                                        |
|               |         |                                               |              |                |                         |              |    | Holiday Home                       | L23_        | 725                                                                                                         |
|               |         |                                               |              |                |                         |              |    | Holiday Home                       |             | 32                                                                                                          |
|               |         |                                               |              |                |                         |              |    |                                    | L22         |                                                                                                             |
|               |         |                                               |              |                |                         |              |    | Holiday Home                       | L21         | 37.                                                                                                         |
|               |         |                                               |              |                |                         |              |    | Holiday Home                       | L20         | 372                                                                                                         |
|               |         |                                               |              |                |                         |              |    | Holiday Home                       | L19         | 372                                                                                                         |
|               |         |                                               |              |                |                         |              |    | Holiday Home                       | L18_        | 3725                                                                                                        |
|               |         |                                               |              |                |                         |              |    | Holiday Home                       | L17_        | 3725                                                                                                        |
|               |         |                                               |              |                |                         |              |    | Holiday Home                       | L16_        | 3000 2000 4550 4550 4550 4550 4550 4550 5000 4550 5000 4400 7000 5855 4550 4550 5075 5075 5075 5075 5075 50 |
|               |         |                                               |              |                |                         |              |    | Holiday Home                       | L15         | 3725                                                                                                        |
|               |         | <del> </del>                                  |              | Beach Cli      | ıh — — — — — — —        |              | _  | Holiday Home                       | L14         |                                                                                                             |
|               |         | 99                                            |              | Deacif Cit     |                         |              |    | Holiday Home Amenities             | 98 L13      | 1 1                                                                                                         |
|               |         | 3856                                          | Offices      |                | Food Sanitization / BOH | P15          | 05 | BOH (Kitchen)                      | 000 L12     | 4300                                                                                                        |
|               |         |                                               |              |                | Residential Services    | P14M         | 04 | Residential Ser. / Staff / Offices | & L11       | 3825                                                                                                        |
| Cooling Tower |         |                                               |              | 8              | <del></del> i           |              |    | 1                                  | <del></del> | 1                                                                                                           |
|               |         |                                               | Banquet Hall |                | Prefunction             | P14          | 03 | Prefunction §                      | L10_        | 7000                                                                                                        |
| Chiller       |         |                                               |              | 107 P          | Holiday Home            | P13          |    | MEP FLOOR                          |             | +                                                                                                           |
|               |         |                                               |              | 95 P           | Holiday Home            | P12          | 02 |                                    | L09_        | 9200                                                                                                        |
| Generator     |         |                                               |              | 118 P          | Holiday Home            | P11          | 01 | Adrenaline Zone Lobby              | L08         | 3700                                                                                                        |
|               |         | Freehold                                      |              | 133 P          | Holiday Home            | P10          |    | Retail                             |             |                                                                                                             |
|               |         |                                               |              | 141 P          | Freehold                | P09          |    |                                    | L07         | 1                                                                                                           |
| -             |         | Freehold                                      |              | 140 P          | Penthouse               | P08          |    | Retail                             | L06         |                                                                                                             |
|               |         |                                               | IT           | 141 P          | Penthouse               | P07          |    | Retail                             | L05         | 4350                                                                                                        |
|               |         | Beach Club                                    | Night Club   | 138 P          | Offices                 | P06          |    | Retail                             | L04         | 4350                                                                                                        |
|               | Hotel   | Observation/Adrenaline Observation/Adrenaline | Fine Dining  | 139 P<br>138 P | Night Club Retail       | P05<br>P04   |    | Retail                             |             | 1 +                                                                                                         |
| Ramps Access  | - Hotel | Hotel                                         | Fine Dining  | 137 P          | Banquet Hall            | P03          |    |                                    | L03         | +                                                                                                           |
|               |         | 11001                                         |              | 67 P           | Hotel                   | P02          |    | Retail                             | L02         | 436                                                                                                         |
|               |         |                                               |              | 30 P           | Holiday Home            | P01          |    | Retail                             | L01         | 4350                                                                                                        |
| Substation    |         |                                               | ,            |                |                         |              |    | Lobby                              |             | 8                                                                                                           |
|               |         |                                               |              | 0 P            | DROP OFF                | PG           |    |                                    | L00         | l I                                                                                                         |
|               |         | UTILITY CORRIDOR                              |              | 11 P           | Freehold                | PB01         |    | MEP FLOOR                          |             | 0 290                                                                                                       |
|               | L       |                                               |              | 18 P           | Freehold                | PB02<br>PB03 |    |                                    |             | 370                                                                                                         |
|               |         |                                               |              | 49 P<br>53 P   | Freehold Freehold       | PB03<br>PB04 |    |                                    |             |                                                                                                             |
|               |         |                                               |              | 53 P           | Freehold                | PB05         |    |                                    |             |                                                                                                             |
|               |         |                                               |              | 53 P           | Freehold                | PB06         |    |                                    |             |                                                                                                             |
|               |         |                                               |              | 53 P           | Freehold                | PB07<br>PB08 |    |                                    |             |                                                                                                             |
|               |         |                                               |              | 35 P<br>35 P   | Freehold<br>Freehold    | PB08<br>PB09 |    |                                    |             |                                                                                                             |
|               |         |                                               |              | - 1 33 P       |                         | . 500        |    |                                    |             | 400                                                                                                         |

91<sup>st</sup> Fl Hotel Amenities

93<sup>rd</sup> Fl

94<sup>th</sup> Fl to 108<sup>th</sup> Fl Lower Hotel Suites

## **CEILING HEIGHTS**

General Height: 3200mm Below Beams: 2600mm

Suite Plan - Russia G.A Group

110 st Fl All Day Dining

111 <sup>th</sup> Fl

**Hotel Reception** 

112<sup>th</sup> to 118<sup>th</sup> Fl Upper Hotel Suites

119<sup>th</sup> to 122<sup>nd</sup> Fl Restaurants

125<sup>th</sup> Fl Lower Night Club

126<sup>th</sup> Fl Upper Night Club

127<sup>th</sup> Fl to 128<sup>th</sup> Fl

Observation Deck Floors

129<sup>th</sup> Fl Adrenaline Floors

130<sup>th</sup> Fl to 131<sup>st</sup> Fl

Adrenaline Floors