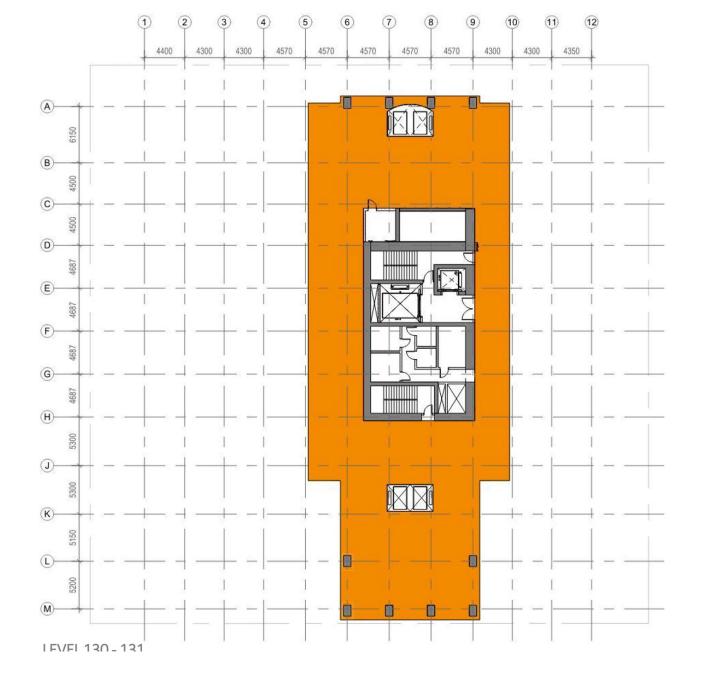

0. Walk-in Wardrobe

11. Bathroom

12. Double Vanity

13. Bathtub

14. Shower Enclosure

15. WC & Bidet Enclosure

## **AREAS**

Lobby:  $4m^2$ 3m² Powder Room: Living Room: Bedroom: 26m<sup>2</sup> 27m<sup>2</sup> 13m² Bathroom: TOTAL: 73m<sup>2</sup>

## **CEILING HEIGHTS**

General Height: 3200mm Below Beams: 2600mm

Suite Plan - Russia G.A Group













































110 st Fl All Day Dining







111 <sup>th</sup> Fl

**Hotel Reception** 











112<sup>th</sup> to 118<sup>th</sup> Fl Upper Hotel Suites





119<sup>th</sup> to 122<sup>nd</sup> Fl Restaurants





125<sup>th</sup> Fl Lower Night Club





126<sup>th</sup> Fl Upper Night Club





127<sup>th</sup> Fl to 128<sup>th</sup> Fl

Observation Deck Floors





129<sup>th</sup> Fl Adrenaline Floors





130<sup>th</sup> Fl to 131<sup>st</sup> Fl

Adrenaline Floors







# BURJ AZIZI DUBAI

#### AZIZI SHEIKH ZAYED ROAD TOWER - COMPARISON TO WORLD TALLEST













Located in Guangzhou, China



It occupies floors 65<sup>th</sup> to 87<sup>th</sup> of the Guangzhou CTF Finance Centre.



Situated at a top elevation of about 488 meters above ground level.

#### AZIZI TOWER

DUBA

It occupies floors 90<sup>th</sup> to 121<sup>st</sup> and tops at level 544 m above ground level.



## The Rosewood, Guangzhou











Located in Hong Kong, China



It occupies floors 102 to 118 of the International Commerce Centre (ICC) Building.



Situated with a top elevation of about 484 meters above ground level.

#### AZIZI TOWER

DUBA

It occupies floors 90<sup>th</sup> to 121<sup>st</sup> and