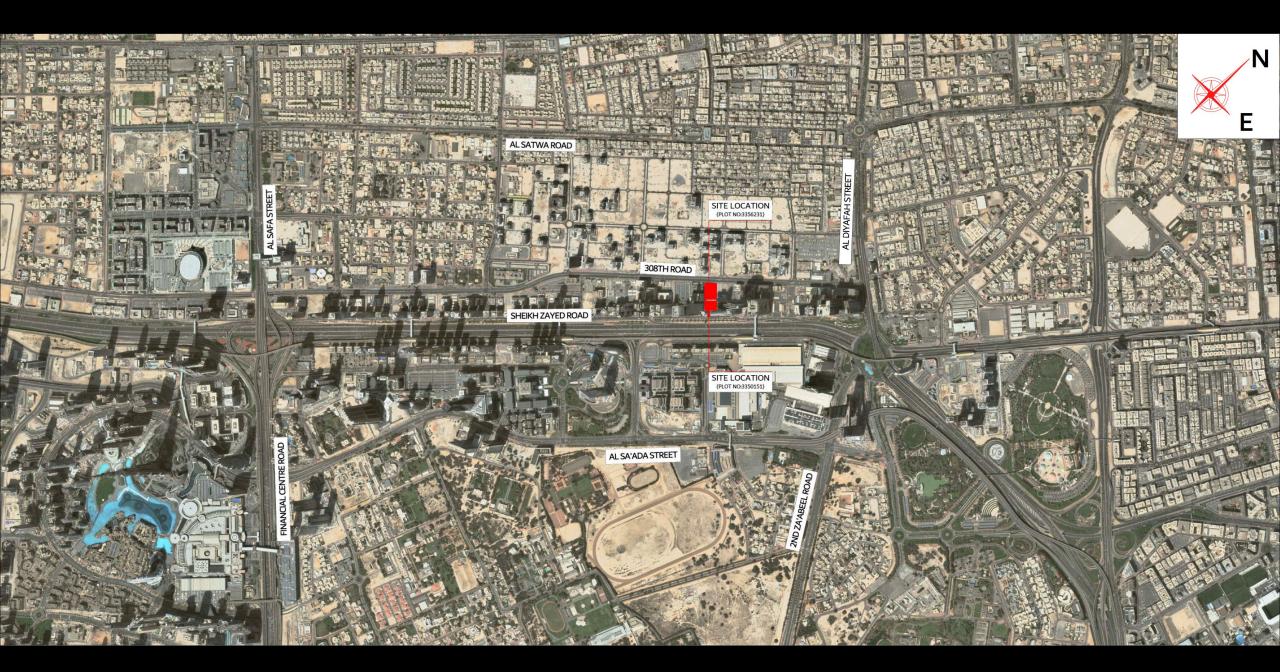

#### AZIZI SHEIKH ZAYED ROAD TOWER - COMPARISON TO WORLD TALLEST

Located in Guangzhou, China

It occupies floors 65<sup>th</sup> to 87<sup>th</sup> of the Guangzhou CTF Finance Centre.

Situated at a top elevation of about 488 meters above ground level.

#### AZIZI TOWER

DUBA

It occupies floors 90<sup>th</sup> to 121<sup>st</sup> and tops at level 544 m above ground level.