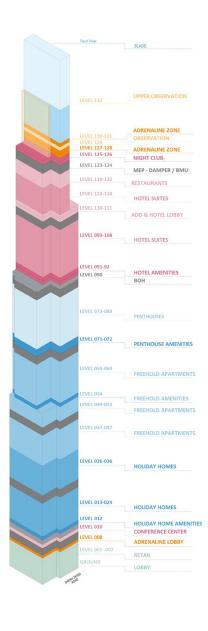

Lobbies

Retail Lobby & Elevators

Lobbies

## Apartments Lobby & Elevators

Lobbies

Penthouse Lobby & Elevators

Lobbies

Nightclub (& Adrenaline) Lobby & Elevators

Lobbies

Ballroom Lobby & Elevators

Lobbies

Hotel Lobby & Elevators

Lobbies

ELEVATION - 01

ELEVATION - 02

## Access towards Adrenaline lobby

Retail & Double height lobby voids

2<sup>nd</sup> Fl to Level 7<sup>th</sup> Fl Retail

Residential Lobbies & Adrenaline Zone Reception

10<sup>th</sup> Floor

BallRoom Prefunction, Bridal, Children's Party Room & Toilets

10<sup>th</sup> Floor

**BallRoom & Prefunction** 

13<sup>th</sup> Floor

Holiday Home Amenities

Holiday Home Apts 18 Units

 $14^{th}\ Fl-53^{rd}\ Fl$ 

|    | Floors 14-53  | No. of Floors | Unit No. | Туре  | GSA (sqm) | Balcony (sqm) | Total (sqm) | Total (soft) | GRAND TOTAL (sqm) | GRAND TOTAL (sqft) |
|----|---------------|---------------|----------|-------|-----------|---------------|-------------|--------------|-------------------|--------------------|
| 1  | Holiday Homes | 40            | 1        | 2BR   | 130       | 7.5           | 137         | 1,475        | 5,480             | 58,987             |
| 2  |               | 40            | 2        | 1BR   | 74        | 0             | 74          | 791          | 2,940             | 31,646             |
| 3  |               | 40            | 3        | 1BR   | 88        | 2.8           | 91          | 977          | 3,632             | 39,095             |
| 4  |               | 40            | 4        | 1.5BR | 88        | 0             | 88          | 945          | 3,512             | 37,803             |
| 5  |               | 40            | 5        | 2BR   | 116       | 2.6           | 119         | 1,277        | 4,744             | 51,064             |
| 6  |               | 40            | 6        | 1BR   | 85        | 4.7           | 89          | 960          | 3,568             | 38,406             |
| 7  |               | 40            | 7        | 1BR   | 75        | 5             | 80          | 861          | 3,200             | 34,445             |
| 8  |               | 40            | 8        | 1.5BR | 105       | 0             | 105         | 1,125        | 4,180             | 44,994             |
| 9  |               | 40            | 9        | 1BR   | 95        | 5.3           | 100         | 1,080        | 4,012             | 43,185             |
| 10 |               | 40            | 10       | 2BR   | 101       | 0             | 101         | 1,085        | 4,032             | 43,400             |
| 11 |               | 40            | 11       | 1BR   | 99        | 2.6           | 102         | 1,098        | 4,080             | 43,917             |
| 12 |               | 40            | 12       | 1.5BR | 106       | 94.5          | 201         | 2,158        | 8,020             | 86,327             |
| 13 |               | 40            | 13       | 1.5BR | 104       | 2.8           | 107         | 1,150        | 4,272             | 45,984             |
| 14 |               | 40            | 14       | 1BR   | 73        | 0             | 73          | 786          | 2,920             | 31,431             |
| 15 |               | 40            | 15       | 2BR   | 131       | 5.2           | 136         | 1,466        | 5,448             | 58,642             |
| 16 |               | 40            | 16       | 1BR   | 98        | 0             | 98          | 1,055        | 3,920             | 42,195             |
| 17 |               | 40            | 17       | 1.5BR | 103       | 0             | 103         | 1,105        | 4,108             | 44,219             |
| 18 |               | 40            | 18       | 1.5BR | 95        | 5.2           | 100         | 1,074        | 3,992             | 42,970             |
|    | TOTAL UNITS   | 720           |          |       |           |               |             |              |                   |                    |

Holiday Home Apts 18 Units

 $14^{th}\ Fl-53^{rd}\ Fl$ 

Freehold Amenities Original Scheme

55<sup>th</sup> Fl – 69<sup>th</sup> Fl

Freehold Apts

|    | Floors 55-69 | No. of Floors | Unit No. | Туре  | GSA (sqm) | Balcony (sqm) | Total (sqm) | Total (soft) | GRAND TOTAL (sqm) | GRAND TOTAL (sqft) |
|----|--------------|---------------|----------|-------|-----------|---------------|-------------|--------------|-------------------|--------------------|
| 1  | Freehold     | 15            | 1        | 1BR   | 129       | 4.7           | 134         | 1,439        | 2,006             | 21,587             |
| 2  | Freehold     | 15            | 2        | 1BR   | 73        | 0             | 73          | 786          | 1,095             | 11,787             |
| 3  | Freehold     | 15            | 3        | 1BR   | 88        | 2.8           | 91          | 977          | 1,362             | 14,661             |
| 4  | Freehold     | 15            | 4        | 1.5BR | 88        | 0             | 88          | 945          | 1,317             | 14,176             |
| 5  | Freehold     | 15            | 5        | 1BR   | 116       | 2.6           | 119         | 1,277        | 1,779             | 19,149             |
| 6  | Freehold     | 15            | 6        | 1BR   | 85        | 4.7           | 89          | 960          | 1,338             | 14,402             |
| 7  | Freehold     | 15            | 7        | 1BR   | 75        | 5             | 80          | 861          | 1,200             | 12,917             |
| 8  | Freehold     | 15            | 8        | 1.5BR | 105       | 0             | 105         | 1,125        | 1,568             | 16,873             |
| 9  | Freehold     | 15            | 9        | 1.5BR | 95        | 5.3           | 100         | 1,080        | 1,505             | 16,194             |
| 10 | Freehold     | 15            | 10       | 1BR   | 101       | 0             | 101         | 1,085        | 1,512             | 16,275             |
| 11 | Freehold     | 15            | 11       | 1BR   | 99        | 2.6           | 102         | 1,098        | 1,530             | 16,469             |
| 12 | Freehold     | 15            | 12       | 3BR   | 193       | 0             | 193         | 2,072        | 2,888             | 31,081             |
| 13 | Freehold     | 15            | 13       | 2BR   | 135       | 0             | 135         | 1,453        | 2,025             | 21,797             |
| 14 | Freehold     | 15            | 14       | 1.5BR | 102       | 0             | 102         | 1,101        | 1,535             | 16,517             |
| 15 | Freehold     | 15            | 15       | 1.5BR | 96        | 5.2           | 101         | 1,091        | 1,521             | 16,372             |
|    | TOTAL UNITS  | 225           |          |       |           |               |             |              |                   |                    |

Penthouse Amenities Revised Single Floor

|     | Floors 72-88 | No. of Floors | Unit No. | Туре | GSA (sqm) | Balcony (sqm) | Total (sqm) | Total (sqft) |       | GRAND TOTAL (sqft) |
|-----|--------------|---------------|----------|------|-----------|---------------|-------------|--------------|-------|--------------------|
| 1 F | Penthouse    | 17            | 1        | 4BR  | 275       | 5.9           | 281         | 3,024        | 4,775 | 51,401             |
| 2 F | Penthouse    | 17            | 2        | 3BR  | 209       | 2.7           | 212         | 2,283        | 3,606 | 38,812             |
| 3 F | Penthouse    | 17            | 3        | 4BR  | 241       | 0             | 241         | 2,597        | 4,102 | 44,155             |
| 4 F | Penthouse    | 17            | 4        | 2BR  | 180       | 5             | 185         | 1,988        | 3,140 | 33,798             |
| 5 P | Penthouse    | 17            | 5        | 5BR  | 384       | 2.7           | 386         | 4,158        | 6,567 | 70,688             |
| 6 F | Penthouse    | 17            | 6        | 4BR  | 300       | 2.9           | 303         | 3,257        | 5,144 | 55,372             |
| T   | OTAL UNITS   | 102           |          |      |           |               |             |              |       |                    |
| G   | GRAND TOTAL  | 1047          |          |      |           |               |             |              |       |                    |

91<sup>st</sup> Fl Hotel Amenities

93<sup>rd</sup> Fl

94<sup>th</sup> Fl to 108<sup>th</sup> Fl Lower Hotel Suites

## **CEILING HEIGHTS**

General Height: 3200mm Below Beams: 2600mm

Suite Plan - Russia G.A Group

110 st Fl All Day Dining

111 <sup>th</sup> Fl

**Hotel Reception** 

112<sup>th</sup> to 118<sup>th</sup> Fl Upper Hotel Suites

119<sup>th</sup> to 122<sup>nd</sup> Fl Restaurants

125<sup>th</sup> Fl Lower Night Club

126<sup>th</sup> Fl Upper Night Club

127<sup>th</sup> Fl to 128<sup>th</sup> Fl

Observation Deck Floors

129<sup>th</sup> Fl Adrenaline Floors

130<sup>th</sup> Fl to 131<sup>st</sup> Fl

Adrenaline Floors