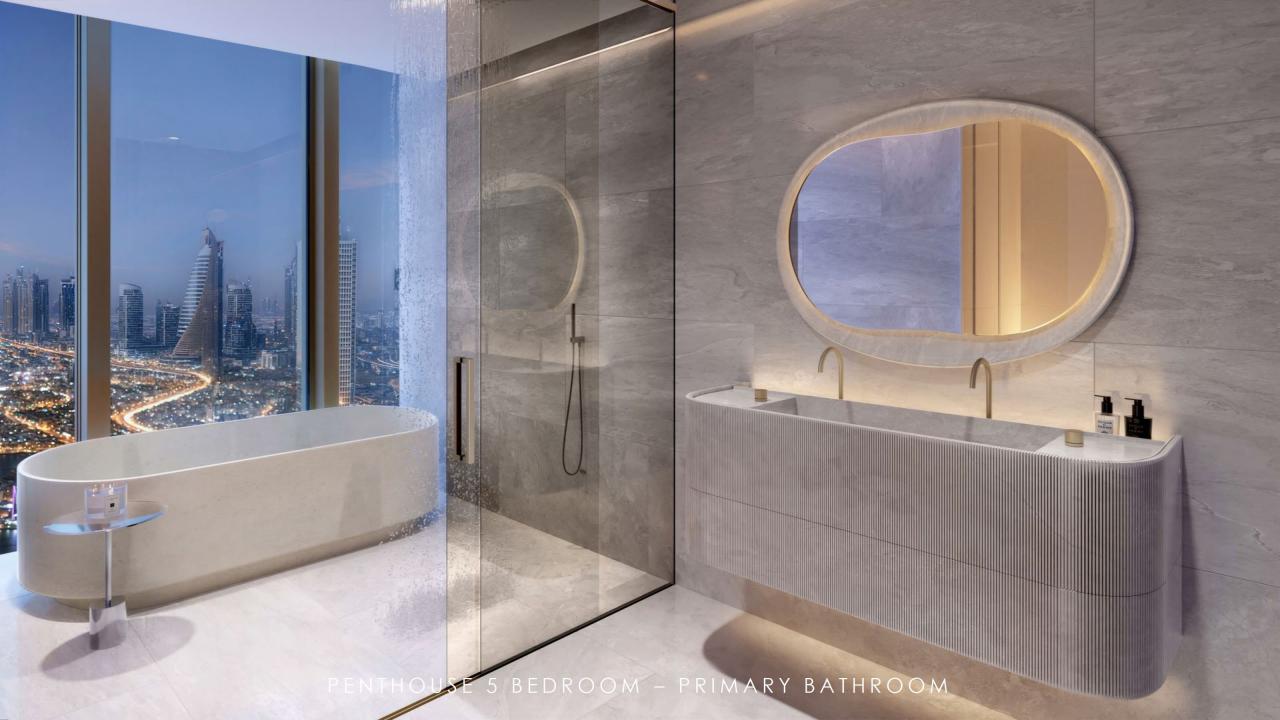

12       | 3BR   | 193       | 0             | 193         | 2,072        | 2,888             | 31,081             |
| 13 | Freehold     | 15            | 13       | 2BR   | 135       | 0             | 135         | 1,453        | 2,025             | 21,797             |
| 14 | Freehold     | 15            | 14       | 1.5BR | 102       | 0             | 102         | 1,101        | 1,535             | 16,517             |
| 15 | Freehold     | 15            | 15       | 1.5BR | 96        | 5.2           | 101         | 1,091        | 1,521             | 16,372             |
|    | TOTAL UNITS  | 225           |          |       |           |               |             |              |                   |                    |





Penthouse Amenities Revised Single Floor



















|     | Floors 72-88 | No. of Floors | Unit No. | Туре | GSA (sqm) | Balcony (sqm) | Total (sqm) | Total (sqft) |       | GRAND TOTAL (sqft) |
|-----|--------------|---------------|----------|------|-----------|---------------|-------------|--------------|-------|--------------------|
| 1 F | Penthouse    | 17            | 1        | 4BR  | 275       | 5.9           | 281         | 3,024        | 4,775 | 51,401             |
| 2 F | Penthouse    | 17            | 2        | 3BR  | 209       | 2.7           | 212         | 2,283        | 3,606 | 38,812             |
| 3 F | Penthouse    | 17            | 3        | 4BR  | 241       | 0             | 241         | 2,597        | 4,102 | 44,155             |
| 4 F | Penthouse    | 17            | 4        | 2BR  | 180       | 5