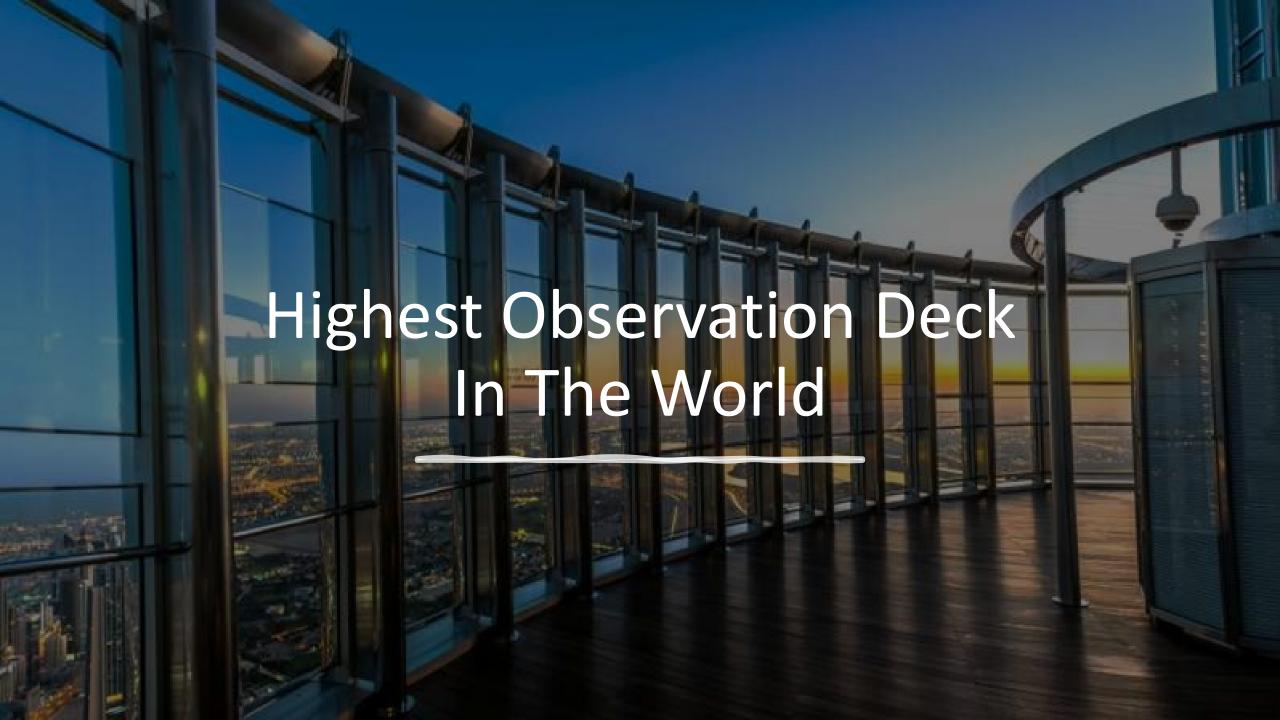

## Summary of Statistics

- Highest Hotel in the World
- Highest Hotel Lobby in the World
- Highest Night Club in the World
- Highest Supermarket in the World
- Highest Observation Deck in the World

Second Highest Restaurant in the World