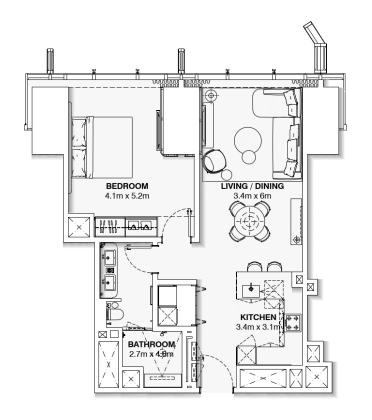

## **LEGEND**

1. Connecting

Lobby

2. Entry Lobby 3. Powder Room

4. Bar

5. Dining Area

6. Lounge Seating 7. TV

8. Bedroom

9. Dressing Table 10. Walk-in Wardrobe

11. Bathroom

12. Double Vanity

13. Bathtub

14. Shower Enclosure

15. WC & Bidet Enclosure

## **AREAS**

Lobby:  $4m^2$ 3m² Powder Room: Living Room: Bedroom: 26m<sup>2</sup> 27m<sup>2</sup> 13m² Bathroom: TOTAL: 73m<sup>2</sup>

## **CEILING HEIGHTS**

General Height: 3200mm Below Beams: 2600mm

Suite Plan - Russia G.A Group

110 st Fl All Day Dining

111 <sup>th</sup> Fl

**Hotel Reception** 

112<sup>th</sup> to 118<sup>th</sup> Fl Upper Hotel Suites