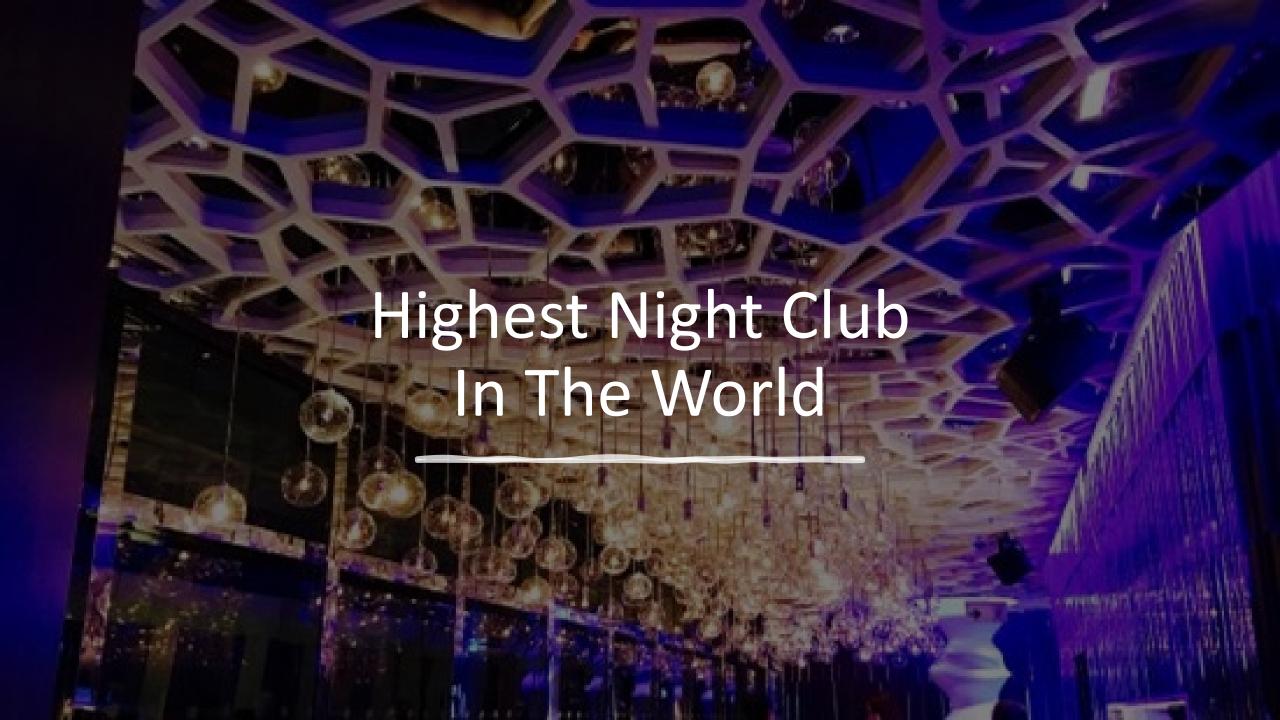

### Ozone, Hong Kong

Located in Dubai, UAE

It occupies the 124<sup>th</sup>, 125<sup>th</sup> and 148<sup>th</sup> floor of Burj Khalifa

Situated at an elevation of about 555 meters above ground level.

## Summary of Statistics

- Highest Hotel in the World
- Highest Hotel Lobby in the World
- Highest Night Club in the World
- Highest Supermarket in the World
- Highest Observation Deck in the World

Second Highest Restaurant in the World