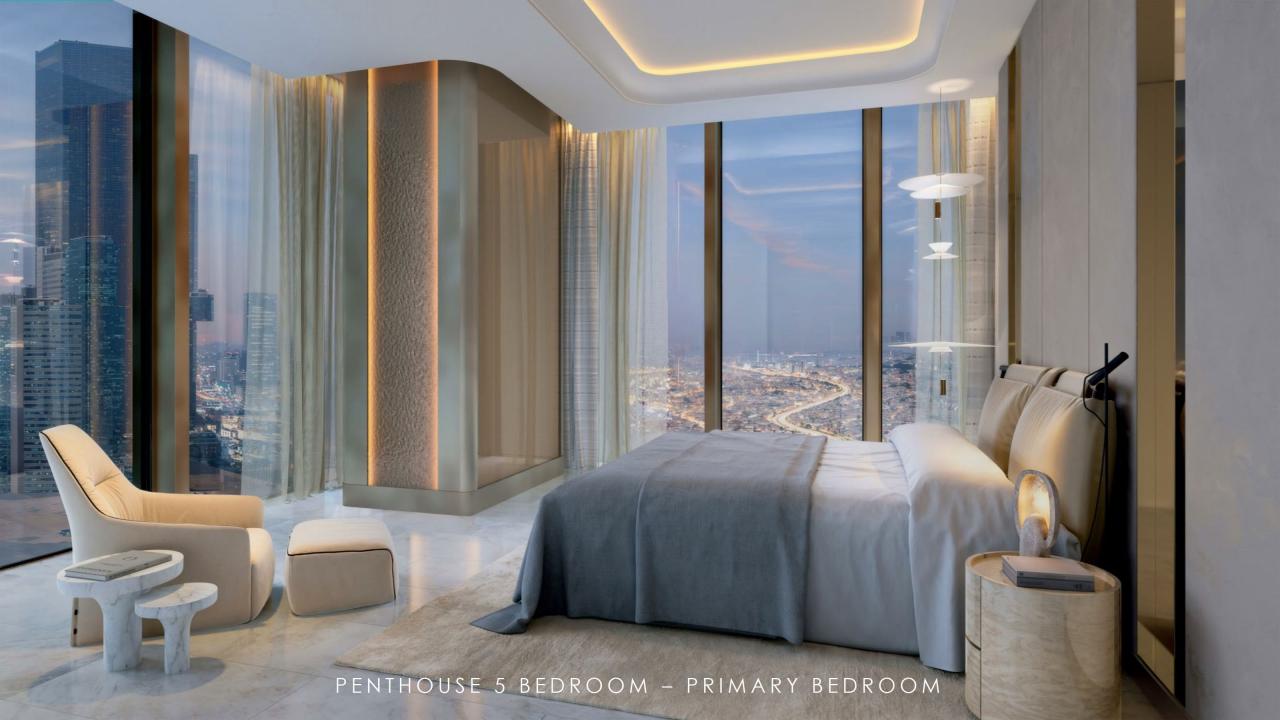

| 12       | 3BR   | 193       | 0             | 193         | 2,072        | 2,888             | 31,081             |
| 13 | Freehold     | 15            | 13       | 2BR   | 135       | 0             | 135         | 1,453        | 2,025             | 21,797             |
| 14 | Freehold     | 15            | 14       | 1.5BR | 102       | 0             | 102         | 1,101        | 1,535             | 16,517             |
| 15 | Freehold     | 15            | 15       | 1.5BR | 96        | 5.2           | 101         | 1,091        | 1,521             | 16,372             |
|    | TOTAL UNITS  | 225           |          |       |           |               |             |              |                   |                    |





Penthouse Amenities Revised Single Floor



















|     | Floors 72-88 | No. of Floors | Unit No. | Туре | GSA (sqm) | Balcony (sqm) | Total (sqm) | Total (sqft) |       | GRAND TOTAL (sqft) |
|-----|--------------|---------------|----------|------|-----------|---------------|-------------|--------------|-------|--------------------|
| 1 F | Penthouse    | 17            | 1        | 4BR  | 275       | 5.9           | 281         | 3,024        | 4,775 | 51,401             |
| 2 F | Penthouse    | 17            | 2        | 3BR  | 209       | 2.7           | 212         | 2,283        | 3,606 | 38,812             |
| 3 F | Penthouse    | 17            | 3        | 4BR  | 241       | 0             | 241         | 2,597        | 4,102 | 44,155             |
| 4 F | Penthouse    | 17            | 4        | 2BR  | 180       | 5