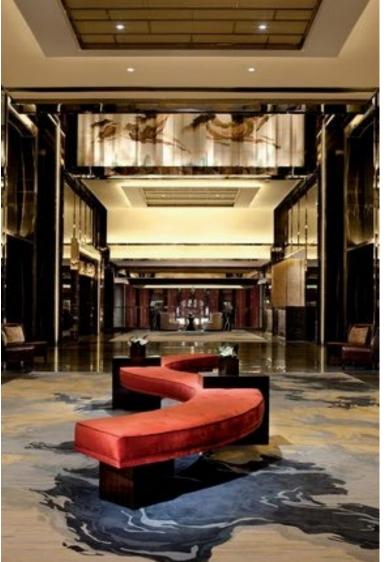

## The Rosewood, Guangzhou

Located in Hong Kong, China

It occupies floors 102 to 118 of the International Commerce Centre (ICC) Building.

Situated with a top elevation of about 484 meters above ground level.

## Summary of Statistics

- Highest Hotel in the World
- Highest Hotel Lobby in the World
- Highest Night Club in the World
- Highest Supermarket in the World
- Highest Observation Deck in the World

Second Highest Restaurant in the World