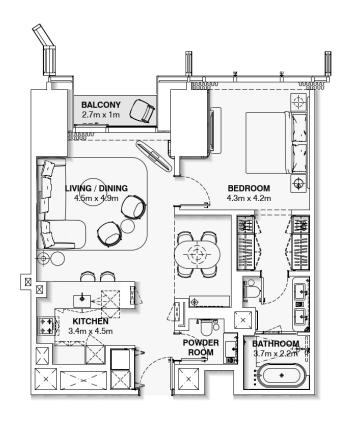

## **LEGEND**

1. Connecting

Lobby

2. Entry Lobby 3. Powder Room

4. Bar

5. Dining Area

6. Lounge Seating 7. TV

8. Bedroom

9. Dressing Table 10. Walk-in Wardrobe

11. Bathroom

12. Double Vanity

13. Bathtub

14. Shower Enclosure

15. WC & Bidet Enclosure

## **AREAS**

Lobby:  $4m^2$ 3m² Powder Room: Living Room: Bedroom: 26m<sup>2</sup> 27m<sup>2</sup> 13m² Bathroom: TOTAL: 73m<sup>2</sup>

## **CEILING HEIGHTS**

General Height: 3200mm Below Beams: 2600mm

Suite Plan - Russia G.A Group

110 st Fl All Day Dining

111 <sup>th</sup> Fl

**Hotel Reception** 

112<sup>th</sup> to 118<sup>th</sup> Fl Upper Hotel Suites