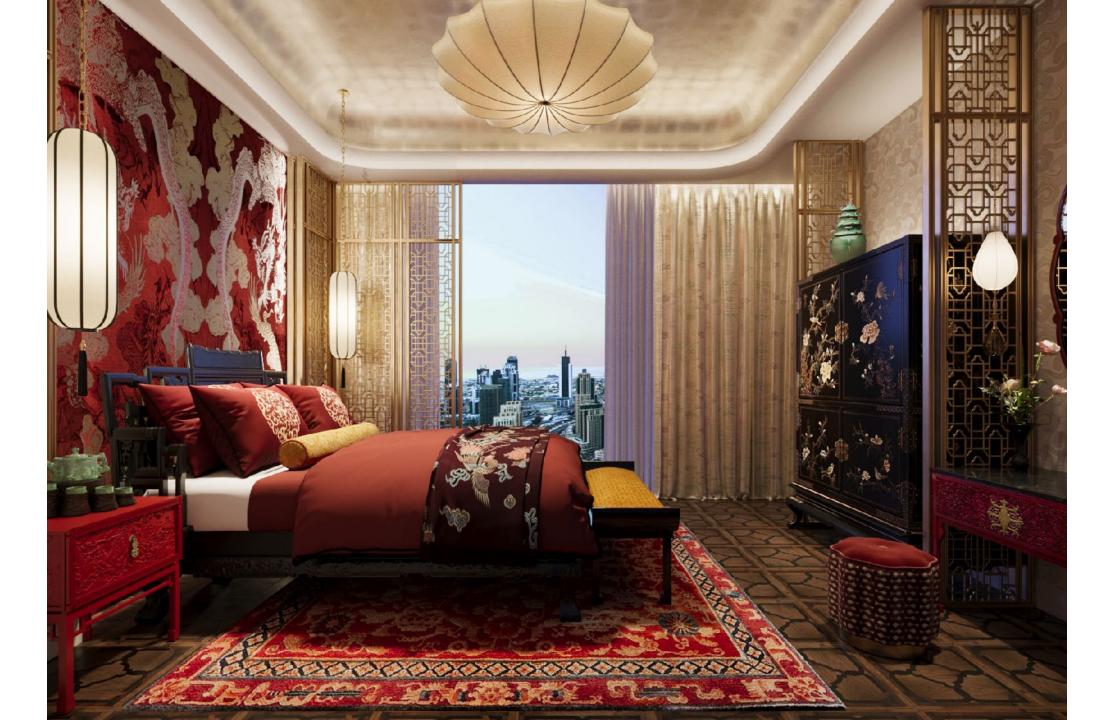

## **CEILING HEIGHTS**

General Height: 3200mm Below Beams: 2600mm

Suite Plan - Russia G.A Group

110 st Fl All Day Dining

111 <sup>th</sup> Fl

**Hotel Reception** 

112<sup>th</sup> to 118<sup>th</sup> Fl Upper Hotel Suites

119<sup>th</sup> to 122<sup>nd</sup> Fl Restaurants

125<sup>th</sup> Fl Lower Night Club

126<sup>th</sup> Fl Upper Night Club

127<sup>th</sup> Fl to 128<sup>th</sup> Fl

Observation Deck Floors

129<sup>th</sup> Fl Adrenaline Floors