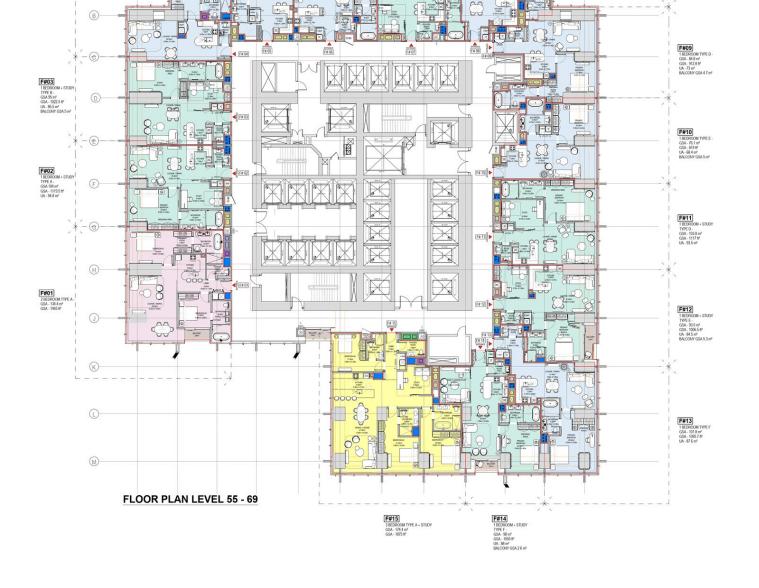

Holiday Home Apts 18 Units

 $14^{th}\ Fl-53^{rd}\ Fl$ 

Freehold Amenities Original Scheme

55<sup>th</sup> Fl – 69<sup>th</sup> Fl

Freehold Apts

|    | Floors 55-69 | No. of Floors | Unit No. | Туре  | GSA (sqm) | Balcony (sqm) | Total (sqm) | Total (soft) | GRAND TOTAL (sqm) | GRAND TOTAL (sqft) |
|----|--------------|---------------|----------|-------|-----------|---------------|-------------|--------------|-------------------|--------------------|
| 1  | Freehold     | 15            | 1        | 1BR   | 129       | 4.7           | 134         | 1,439        | 2,006             | 21,587             |
| 2  | Freehold     | 15            | 2        | 1BR   | 73        | 0             | 73          | 786          | 1,095             | 11,787             |
| 3  | Freehold     | 15            | 3        | 1BR   | 88        | 2.8           | 91          | 977          | 1,362             | 14,661             |
| 4  | Freehold     | 15            | 4        | 1.5BR | 88        | 0             | 88          | 945          | 1,317             | 14,176             |
| 5  | Freehold     | 15            | 5        | 1BR   | 116       | 2.6           | 119         | 1,277        | 1,779             | 19,149             |
| 6  | Freehold     | 15            | 6        | 1BR   | 85        | 4.7           | 89          | 960          | 1,338             | 14,402             |
| 7  | Freehold     | 15            | 7        | 1BR   | 75        | 5             | 80          | 861          | 1,200             | 12,917             |
| 8  | Freehold     | 15            | 8        | 1.5BR | 105       | 0             | 105         | 1,125        | 1,568             | 16,873             |
| 9  | Freehold     | 15            | 9        | 1.5BR | 95        | 5.3           | 100         | 1,080        | 1,505             | 16,194             |
| 10 | Freehold     | 15            | 10       | 1BR   | 101       | 0             | 101         | 1,085        | 1,512             | 16,275             |
| 11 | Freehold     | 15            | 11       | 1BR   | 99        | 2.6           | 102         | 1,098        | 1,530             | 16,469             |
| 12 | Freehold     | 15            | 12       | 3BR   | 193       | 0             | 193         | 2,072        | 2,888             | 31,081             |
| 13 | Freehold     | 15            | 13       | 2BR   | 135       | 0             | 135         | 1,453        | 2,025             | 21,797             |
| 14 | Freehold     | 15            | 14       | 1.5BR | 102       | 0             | 102         | 1,101        | 1,535             | 16,517             |
| 15 | Freehold     | 15            | 15       | 1.5BR | 96        | 5.2           | 101         | 1,091        | 1,521             | 16,372             |
|    | TOTAL UNITS  | 225           |          |       |           |               |             |              |                   |                    |