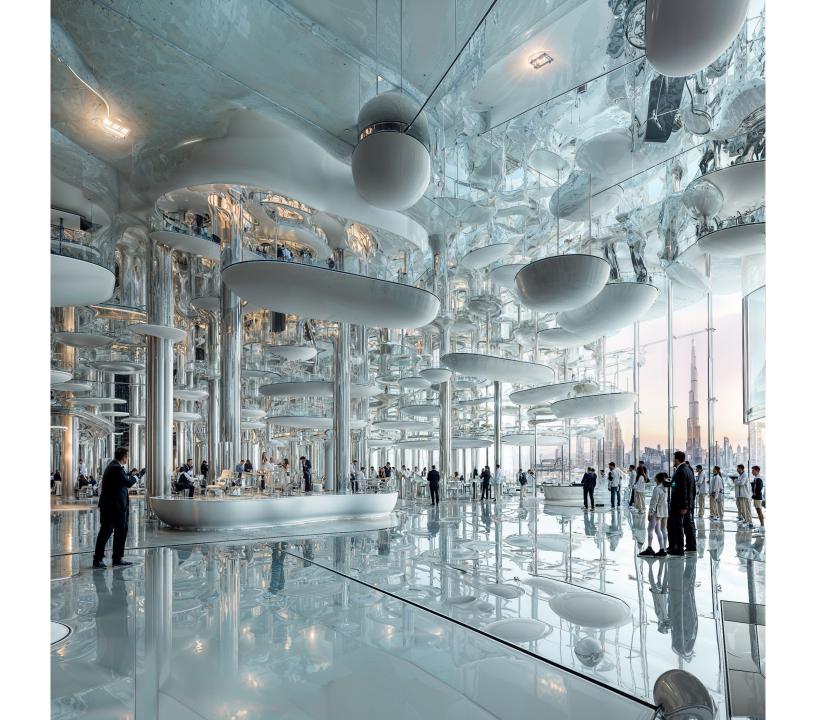

91<sup>st</sup> Fl Hotel Amenities

93<sup>rd</sup> Fl

94<sup>th</sup> Fl to 108<sup>th</sup> Fl Lower Hotel Suites

## **CEILING HEIGHTS**

General Height: 3200mm Below Beams: 2600mm

Suite Plan - Russia G.A Group

110 st Fl All Day Dining

111 <sup>th</sup> Fl

**Hotel Reception** 

112<sup>th</sup> to 118<sup>th</sup> Fl Upper Hotel Suites