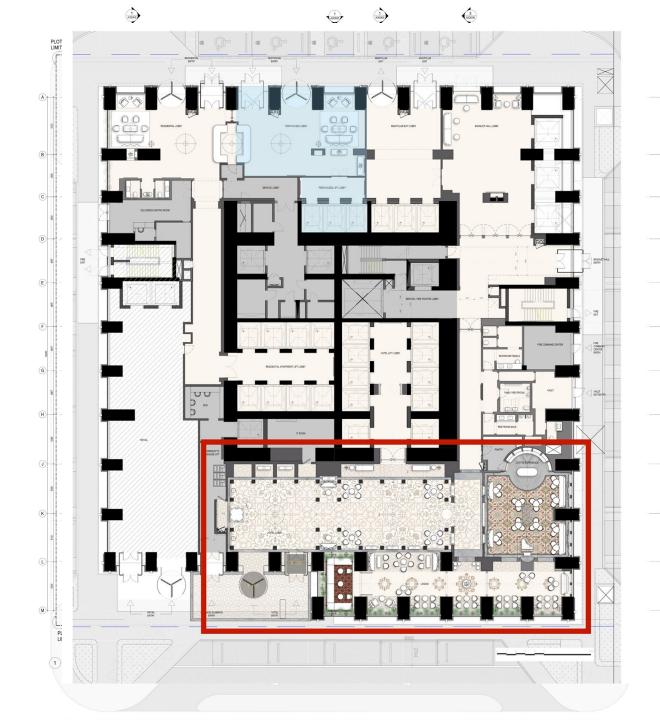

## Access towards Adrenaline lobby

Retail & Double height lobby voids

2<sup>nd</sup> Fl to Level 7<sup>th</sup> Fl Retail

Residential Lobbies & Adrenaline Zone Reception

10<sup>th</sup> Floor

BallRoom Prefunction, Bridal, Children's Party Room & Toilets

10<sup>th</sup> Floor

**BallRoom & Prefunction** 

13<sup>th</sup> Floor

Holiday Home Amenities

Holiday Home Apts 18 Units

 $14^{th}\ Fl-53^{rd}\ Fl$ 

|    | Floors 14-53  | No. of Floors | Unit No. | Туре  | GSA (sqm) | Balcony (sqm) | Total (sqm) | Total (soft) | GRAND TOTAL (sqm) | GRAND TOTAL (sqft) |
|----|---------------|---------------|----------|-------|-----------|---------------|-------------|--------------|-------------------|--------------------|
| 1  | Holiday Homes | 40            | 1        | 2BR   | 130       | 7.5           | 137         | 1,475        | 5,480             | 58,987             |
| 2  |               | 40            | 2        | 1BR   | 74        | 0             | 74          | 791          | 2,940             | 31,646             |
| 3  |               | 40            | 3        | 1BR   | 88        | 2.8           | 91          | 977          | 3,632             | 39,095             |
| 4  |               | 40            | 4        | 1.5BR | 88        | 0             | 88          | 945          | 3,512             | 37,803             |
| 5  |               | 40            | 5        | 2BR   | 116       | 2.6           | 119         | 1,277        | 4,744             | 51,064             |
| 6  |               | 40            | 6        | 1BR   | 85        | 4.7           | 89          | 960          | 3,568             | 38,406             |
| 7  |               | 40            | 7        | 1BR   | 75        | 5             | 80          | 861          | 3,200             | 34,445             |
| 8  |               | 40            | 8        | 1.5BR | 105       | 0             | 105         | 1,125        | 4,180             | 44,994             |
| 9  |               | 40            | 9        | 1BR   | 95        | 5.3           | 100         | 1,080        | 4,012             | 43,185             |
| 10 |               | 40            | 10       | 2BR   | 101       | 0             | 101         | 1,085        | 4,032             | 43,400             |
| 11 |               | 40            | 11       | 1BR   | 99        | 2.6           | 102         | 1,098        | 4,080             | 43,917             |
| 12 |               | 40            | 12       | 1.5BR | 106       | 94.5          | 201         | 2,158        | 8,020             | 86,327             |
| 13 |               | 40            | 13       | 1.5BR | 104       | 2.8           | 107         | 1,150        | 4,272             | 45,984             |
| 14 |               | 40            | 14       | 1BR   | 73        | 0             | 73          | 786          | 2,920             | 31,431             |
| 15 |               | 40            | 15       | 2BR   | 131       | 5.2           | 136         | 1,466        | 5,448             | 58,642             |
| 16 |               | 40            | 16       | 1BR   | 98        | 0             | 98          | 1,055        | 3,920             | 42,195             |
| 17 |               | 40            | 17       | 1.5BR | 103       | 0             | 103         | 1,105        | 4,108             | 44,219             |
| 18 |               | 40            | 18       | 1.5BR | 95        | 5.2           | 100         | 1,074        | 3,992             | 42,970             |
|    | TOTAL UNITS   | 720           |          |       |           |               |             |              |                   |                    |