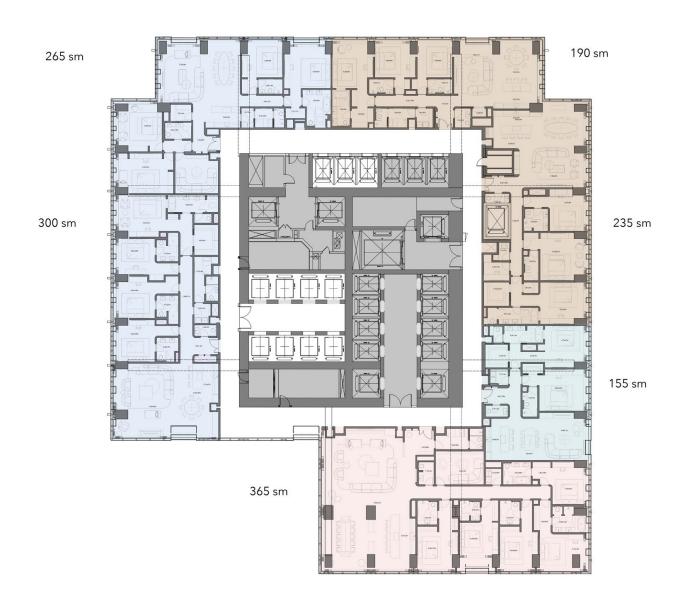

10<sup>th</sup> Floor

**BallRoom & Prefunction** 

13<sup>th</sup> Floor

Holiday Home Amenities

Holiday Home Apts 18 Units

 $14^{th}\ Fl-53^{rd}\ Fl$ 

|    | Floors 14-53  | No. of Floors | Unit No. | Туре  | GSA (sqm) | Balcony (sqm) | Total (sqm) | Total (soft) | GRAND TOTAL (sqm) | GRAND TOTAL (sqft) |
|----|---------------|---------------|----------|-------|-----------|---------------|-------------|--------------|-------------------|--------------------|
| 1  | Holiday Homes | 40            | 1        | 2BR   | 130       | 7.5           | 137         | 1,475        | 5,480             | 58,987             |
| 2  |               | 40            | 2        | 1BR   | 74        | 0             | 74          | 791          | 2,940             | 31,646             |
| 3  |               | 40            | 3        | 1BR   | 88        | 2.8           | 91          | 977          | 3,632             | 39,095             |
| 4  |               | 40            | 4        | 1.5BR | 88        | 0             | 88          | 945          | 3,512             | 37,803             |
| 5  |               | 40            | 5        | 2BR   | 116       | 2.6           | 119         | 1,277        | 4,744             | 51,064             |
| 6  |               | 40            | 6        | 1BR   | 85        | 4.7           | 89          | 960          | 3,568             | 38,406             |
| 7  |               | 40            | 7        | 1BR   | 75        | 5             | 80          | 861          | 3,200             | 34,445             |
| 8  |               | 40            | 8        | 1.5BR | 105       | 0             | 105         | 1,125        | 4,180             | 44,994             |
| 9  |               | 40            | 9        | 1BR   | 95        | 5.3           | 100         | 1,080        | 4,012             | 43,185             |
| 10 |               | 40            | 10       | 2BR   | 101       | 0             | 101         | 1,085        | 4,032             | 43,400             |
| 11 |               | 40            | 11       | 1BR   | 99        | 2.6           | 102         | 1,098        | 4,080             | 43,917             |
| 12 |               | 40            | 12       | 1.5BR | 106       | 94.5          | 201         | 2,158        | 8,020             | 86,327             |
| 13 |               | 40            | 13       | 1.5BR | 104       | 2.8           | 107         | 1,150        | 4,272             | 45,984             |
| 14 |               | 40            | 14       | 1BR   | 73        | 0             | 73          | 786          | 2,920             | 31,431             |
| 15 |               | 40            | 15       | 2BR   | 131       | 5.2           | 136         | 1,466        | 5,448             | 58,642             |
| 16 |               | 40            | 16       | 1BR   | 98        | 0             | 98          | 1,055        | 3,920             | 42,195             |
| 17 |               | 40            | 17       | 1.5BR | 103       | 0             | 103         | 1,105        | 4,108             | 44,219             |
| 18 |               | 40            | 18       | 1.5BR | 95        | 5.2           | 100         | 1,074        | 3,992             | 42,970             |
|    | TOTAL UNITS   | 720           |          |       |           |               |             |              |                   |                    |