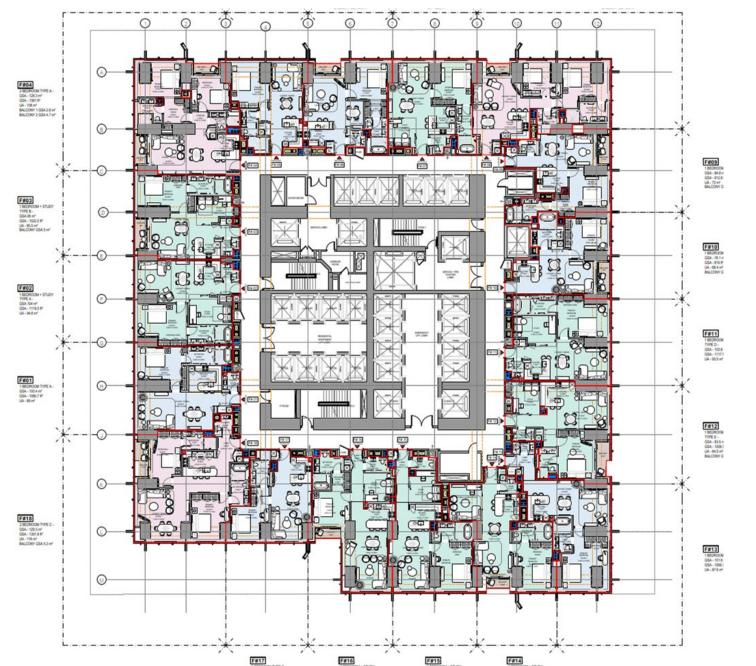

Lobbies

Retail Lobby & Elevators

Lobbies

## Apartments Lobby & Elevators

Lobbies

Penthouse Lobby & Elevators

Lobbies

Nightclub (& Adrenaline) Lobby & Elevators

Lobbies

Ballroom Lobby & Elevators

Lobbies

Hotel Lobby & Elevators

Lobbies

ELEVATION - 01

ELEVATION - 02

## Access towards Adrenaline lobby

Retail & Double height lobby voids

2<sup>nd</sup> Fl to Level 7<sup>th</sup> Fl Retail

Residential Lobbies & Adrenaline Zone Reception

10<sup>th</sup> Floor

BallRoom Prefunction, Bridal, Children's Party Room & Toilets