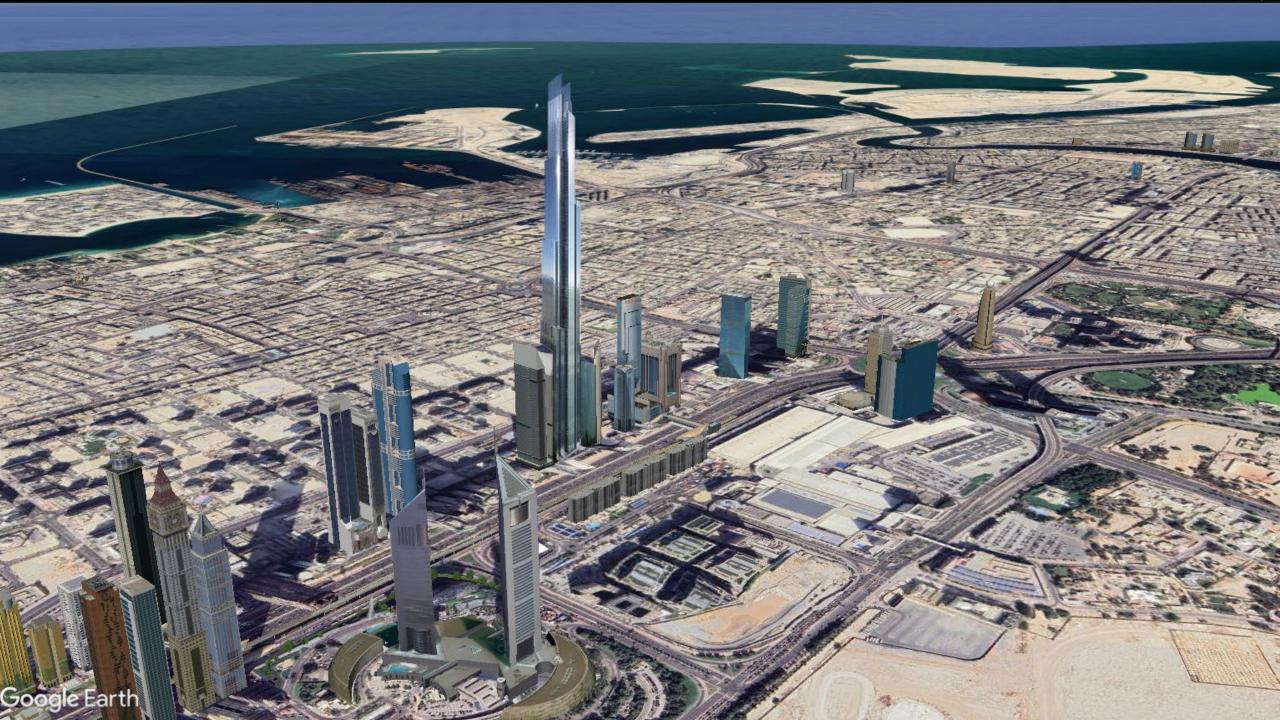

## BURJ AZIZI































|               |         |                                               |              |                |                         |              |    |                                    |             | E+                                                                                                          |
|---------------|---------|-----------------------------------------------|--------------|----------------|-------------------------|--------------|----|------------------------------------|-------------|-------------------------------------------------------------------------------------------------------------|
|               |         |                                               |              |                |                         |