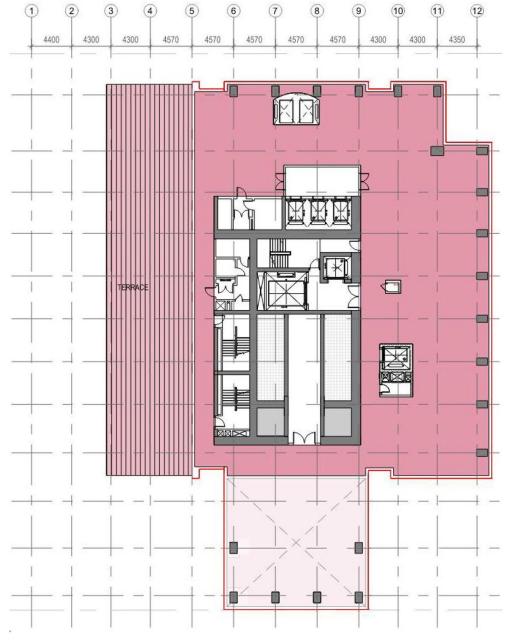

## Access towards Adrenaline lobby

Retail & Double height lobby voids

2<sup>nd</sup> Fl to Level 7<sup>th</sup> Fl Retail

Residential Lobbies & Adrenaline Zone Reception

10<sup>th</sup> Floor

BallRoom Prefunction, Bridal, Children's Party Room & Toilets

10<sup>th</sup> Floor

**BallRoom & Prefunction** 

13<sup>th</sup> Floor

Holiday Home Amenities

Holiday Home Apts 18 Units

 $14^{th}\ Fl-53^{rd}\ Fl$ 

|    | Floors 14-53  | No. of Floors | Unit No. | Туре  | GSA (sqm) | Balcony (sqm) | Total (sqm) | Total (soft) | GRAND TOTAL (sqm) | GRAND TOTAL (sqft) |
|----|---------------|---------------|----------|-------|-----------|---------------|-------------|--------------|-------------------|--------------------|
| 1  | Holiday Homes | 40            | 1        | 2BR   | 130       | 7.5           | 137         | 1,475        | 5,480             | 58,987             |
| 2  |               | 40            | 2        | 1BR   | 74        | 0             | 74          | 791          | 2,940             | 31,646             |
| 3  |               | 40            | 3        | 1BR   | 88        | 2.8           | 91          | 977          | 3,632             | 39,095             |
| 4  |               | 40            | 4        | 1.5BR | 88        | 0             | 88          | 945          | 3,512             | 37,803             |
| 5  |               | 40            | 5        | 2BR   | 116       | 2.6           | 119         | 1,277        | 4,744             | 51,064             |
| 6  |               | 40            | 6        | 1BR   | 85        | 4.7           | 89          | 960          | 3,568             | 38,406             |
| 7  |               | 40            | 7        | 1BR   | 75        | 5             | 80          | 861          | 3,200             | 34,445             |
| 8  |               | 40            | 8        | 1.5BR | 105       | 0             | 105         | 1,125        | 4,180             | 44,994             |
| 9  |               | 40            | 9        | 1BR   | 95        | 5.3           | 100         | 1,080        | 4,012             | 43,185             |
| 10 |               | 40            | 10       | 2BR   | 101       | 0             | 101         | 1,085        | 4,032             | 43,400             |
| 11 |               | 40            | 11       | 1BR   | 99        | 2.6           | 102         | 1,098        | 4,080             | 43,917             |
| 12 |               | 40            | 12       | 1.5BR | 106       | 94.5          | 201         | 2,158        | 8,020             | 86,327             |
| 13 |               | 40            | 13       | 1.5BR | 104       | 2.8           | 107         | 1,150        | 4,272             | 45,984             |
| 14 |               | 40            | 14       | 1BR   | 73        | 0             | 73          | 786          | 2,920             | 31,431             |
| 15 |               | 40            | 15       | 2BR   | 131       | 5.2           | 136         | 1,466        | 5,448             | 58,642             |
| 16 |               | 40            | 16       | 1BR   | 98        | 0             | 98          | 1,055        | 3,920             | 42,195             |
| 17 |               | 40            | 17       | 1.5BR | 103       | 0             | 103         | 1,105        | 4,108             | 44,219             |
| 18 |               | 40            | 18       | 1.5BR | 95        | 5.2           | 100         | 1,074        | 3,992             | 42,970             |
|    | TOTAL UNITS   | 720           |          |       |           |               |             |              |                   |                    |