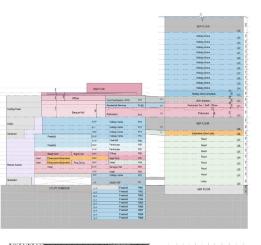

10<sup>th</sup> Floor

**BallRoom & Prefunction** 

13<sup>th</sup> Floor

Holiday Home Amenities

Holiday Home Apts 18 Units

 $14^{th}\ Fl-53^{rd}\ Fl$ 

|    | Floors 14-53  | No. of Floors | Unit No. | Туре  | GSA (sqm) | Balcony (sqm) | Total (sqm) | Total (soft) | GRAND TOTAL (sqm) | GRAND TOTAL (sqft) |
|----|---------------|---------------|----------|-------|-----------|---------------|-------------|--------------|-------------------|--------------------|
| 1  | Holiday Homes | 40            | 1        | 2BR   | 130       | 7.5           | 137         | 1,475        | 5,480             | 58,987             |
| 2  |               | 40            | 2        | 1BR   | 74        | 0             | 74          | 791          | 2,940             | 31,646             |
| 3  |               | 40            | 3        | 1BR   | 88        | 2.8           | 91          | 977          | 3,632             | 39,095             |
| 4  |               | 40            | 4        | 1.5BR | 88        | 0             | 88          | 945          | 3,512             | 37,803             |
| 5  |               | 40            | 5        | 2BR   | 116       | 2.6           | 119         | 1,277        | 4,744             | 51,064             |
| 6  |               | 40            | 6        | 1BR   | 85        | 4.7           | 89          | 960          | 3,568             | 38,406             |
| 7  |               | 40            | 7        | 1BR   | 75        | 5             | 80          | 861          | 3,200             | 34,445             |
| 8  |               | 40            | 8        | 1.5BR | 105       | 0             | 105         | 1,125        | 4,180             | 44,994             |
| 9  |               | 40            | 9        | 1BR   | 95        | 5.3           | 100         | 1,080        | 4,012             | 43,185             |
| 10 |               | 40            | 10       | 2BR   | 101       | 0             | 101         | 1,085        | 4,032             | 43,400             |
| 11 |               | 40            | 11       | 1BR   | 99        | 2.6           | 102         | 1,098        | 4,080             | 43,917             |
| 12 |               | 40            | 12       | 1.5BR | 106       | 94.5          | 201         | 2,158        | 8,020             | 86,327             |
| 13 |               | 40            | 13       | 1.5BR | 104       | 2.8           | 107         | 1,150        | 4,272             | 45,984             |
| 14 |               | 40            | 14       | 1BR   | 73        | 0             | 73          | 786          | 2,920             | 31,431             |
| 15 |               | 40            | 15       | 2BR   | 131       | 5.2           | 136         | 1,466        | 5,448             | 58,642             |
| 16 |               | 40            | 16       | 1BR   | 98        | 0             | 98          | 1,055        | 3,920             | 42,195             |
| 17 |               | 40            | 17       | 1.5BR | 103       | 0             | 103         | 1,105        | 4,108             | 44,219             |
| 18 |               | 40            | 18       | 1.5BR | 95        | 5.2           | 100         | 1,074        | 3,992             | 42,970             |
|    | TOTAL UNITS   | 720           |          |       |           |               |             |              |                   |                    |

Holiday Home Apts 18 Units

 $14^{th}\ Fl-53^{rd}\ Fl$ 

Freehold Amenities Original Scheme

55<sup>th</sup> Fl – 69<sup>th</sup> Fl

Freehold Apts

|    | Floors 55-69 | No. of Floors | Unit No. | Туре  | GSA (sqm) | Balcony (sqm) | Total (sqm) | Total (soft) | GRAND TOTAL (sqm) | GRAND TOTAL (sqft) |
|----|--------------|---------------|----------|-------|-----------|---------------|-------------|--------------|-------------------|--------------------|
| 1  | Freehold     | 15            | 1        | 1BR   | 129       | 4.7           | 134         | 1,439        | 2,006             | 21,587             |
| 2  | Freehold     | 15            | 2        | 1BR   | 73        | 0             | 73          | 786          | 1,095             | 11,787             |
| 3  | Freehold     | 15            | 3        | 1BR   | 88        | 2.8           | 91          | 977          | 1,362             | 14,661             |
| 4  | Freehold     | 15            | 4        | 1.5BR | 88        | 0             | 88          | 945          | 1,317             | 14,176             |
| 5  | Freehold     | 15            | 5        | 1BR   | 116       | 2.6           | 119         | 1,277        | 1,779             | 19,149             |
| 6  | Freehold     | 15            | 6        | 1BR   | 85        | 4.7           | 89          | 960          | 1,338             | 14,402             |
| 7  | Freehold     | 15            | 7        | 1BR   | 75        | 5             | 80          | 861          | 1,200             | 12,917             |
| 8  | Freehold     | 15            | 8        | 1.5BR | 105       | 0             | 105         | 1,125        | 1,568             | 16,873             |
| 9  | Freehold     | 15            | 9        | 1.5BR | 95        | 5.3           | 100         | 1,080        | 1,505             | 16,194             |
| 10 | Freehold     | 15            | 10       | 1BR   | 101       | 0             | 101         | 1,085        | 1,512             | 16,275             |
| 11 | Freehold     | 15            | 11       | 1BR   | 99        | 2.6           | 102         | 1,098        | 1,530             | 16,469             |
| 12 | Freehold     | 15            | 12       | 3BR   | 193       | 0             | 193         | 2,072        | 2,888             | 31,081             |
| 13 | Freehold     | 15            | 13       | 2BR   | 135       | 0             | 135         | 1,453        | 2,025             | 21,797             |
| 14 | Freehold     | 15            | 14       | 1.5BR | 102       | 0             | 102         | 1,101        | 1,535             | 16,517             |
| 15 | Freehold     | 15            | 15       | 1.5BR | 96        | 5.2           | 101         | 1,091        | 1,521             | 16,372             |
|    | TOTAL UNITS  | 225           |          |       |           |               |             |              |                   |                    |

Penthouse Amenities Revised Single Floor

|     | Floors 72-88 | No. of Floors | Unit No. | Туре | GSA (sqm) | Balcony (sqm) | Total (sqm) | Total (sqft) |       | GRAND TOTAL (sqft) |
|-----|--------------|---------------|----------|------|-----------|---------------|-------------|--------------|-------|--------------------|
| 1 F | Penthouse    | 17            | 1        | 4BR  | 275       | 5.9           | 281         | 3,024        | 4,775 | 51,401             |
| 2 F | Penthouse    | 17            | 2        | 3BR  | 209       | 2.7           | 212         | 2,283        | 3,606 | 38,812             |
| 3 F | Penthouse    | 17            | 3        | 4BR  | 241       | 0             | 241         | 2,597        | 4,102 | 44,155             |
| 4 F | Penthouse    | 17            | 4        | 2BR  | 180       | 5             | 185         | 1,988        | 3,140 | 33,798             |
| 5 P | Penthouse    | 17            | 5        | 5BR  | 384       | 2.7           | 386         | 4,158        | 6,567 | 70,688             |
| 6 F | Penthouse    | 17            | 6        | 4BR  | 300       | 2.9           | 303         | 3,257        | 5,144 | 55,372             |
| T   | OTAL UNITS   | 102           |          |      |           |               |             |              |       |                    |
| G   | GRAND TOTAL  | 1047          |          |      |           |               |             |              |       |                    |