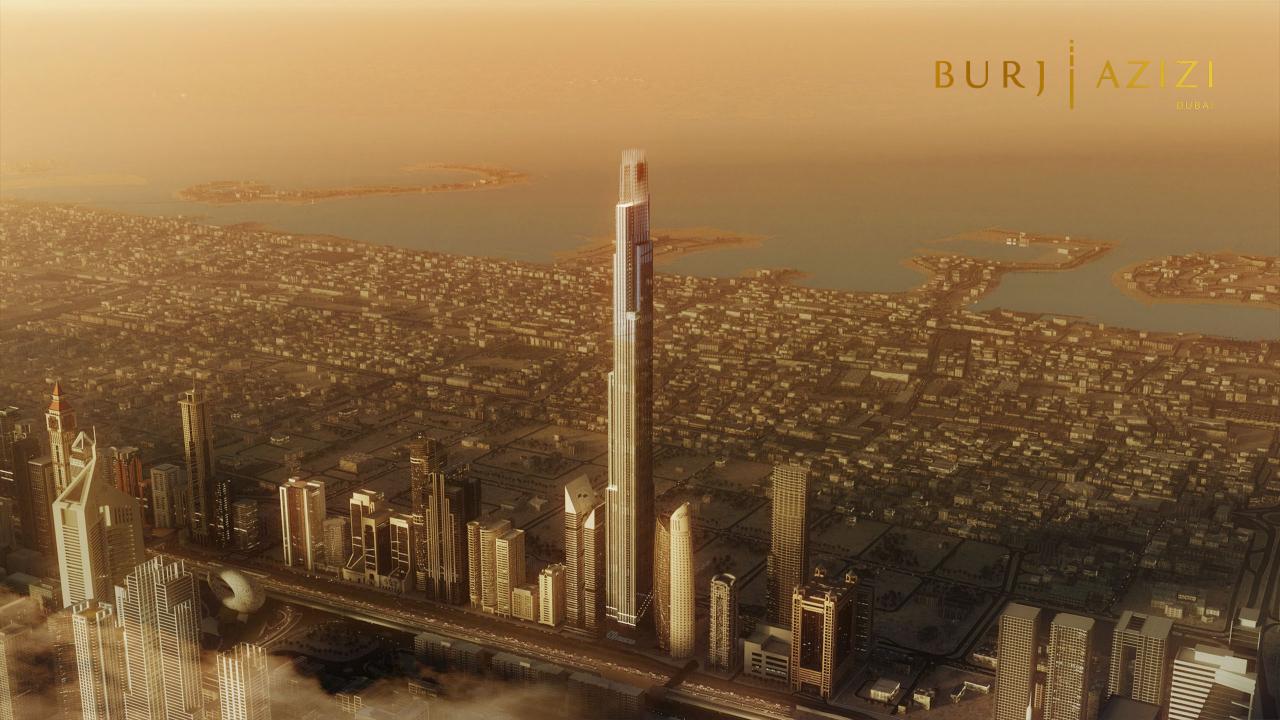

## BURJ AZIZI































|               |         |                                               |              |                |                         |              |    |                                    |             | E+                                                                                                          |
|---------------|---------|-----------------------------------------------|--------------|----------------|-------------------------|--------------|----|------------------------------------|-------------|-------------------------------------------------------------------------------------------------------------|
|               |         |                                               |              |                |                         |