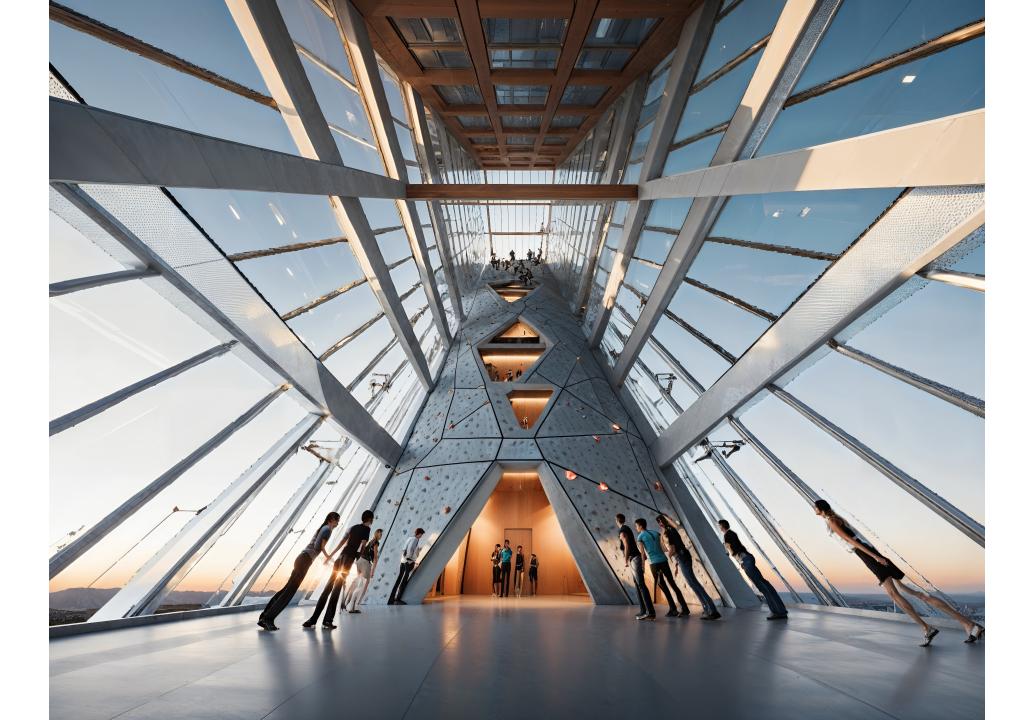

119<sup>th</sup> to 122<sup>nd</sup> Fl Restaurants

125<sup>th</sup> Fl Lower Night Club

126<sup>th</sup> Fl Upper Night Club

127<sup>th</sup> Fl to 128<sup>th</sup> Fl

Observation Deck Floors

129<sup>th</sup> Fl Adrenaline Floors

130<sup>th</sup> Fl to 131<sup>st</sup> Fl

Adrenaline Floors