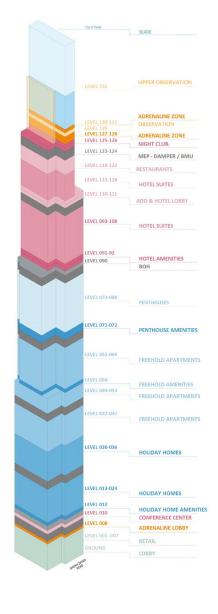

## BURJ AZIZI

|               |         |                                               |              |                |                         |              |    |                                    |             | E+                                                                                                          |
|---------------|---------|-----------------------------------------------|--------------|----------------|-------------------------|--------------|----|------------------------------------|-------------|-------------------------------------------------------------------------------------------------------------|
|               |         |                                               |              |                |                         |              |    | V                                  |             |                                                                                                             |
|               |         |                                               |              |                |                         |              |    | MEP FLOOR                          |             | 1080                                                                                                        |
|               |         |                                               |              |                |                         |              |    |                                    | L25         |                                                                                                             |
|               |         |                                               |              |                |                         |              |    | Holiday Home                       | L24         | 5100                                                                                                        |
|               |         |                                               |              |                |                         |              |    | Holiday Home                       | L23_        | 725                                                                                                         |
|               |         |                                               |              |                |                         |              |    | Holiday Home                       |             | 32                                                                                                          |
|               |         |                                               |              |                |                         |              |    |                                    | L22         |                                                                                                             |
|               |         |                                               |              |                |                         |              |    | Holiday Home                       | L21         | 37.                                                                                                         |
|               |         |                                               |              |                |                         |              |    | Holiday Home                       | L20         | 372                                                                                                         |
|               |         |                                               |              |                |                         |              |    | Holiday Home                       | L19         | 372                                                                                                         |
|               |         |                                               |              |                |                         |              |    | Holiday Home                       | L18_        | 3725                                                                                                        |
|               |         |                                               |              |                |                         |              |    | Holiday Home                       | L17_        | 3725                                                                                                        |
|               |         |                                               |              |                |                         |              |    | Holiday Home                       | L16_        | 3000 2000 4550 4550 4550 4550 4550 4550 5000 4550 5000 4400 7000 5855 4550 4550 5075 5075 5075 5075 5075 50 |
|               |         |                                               |              |                |                         |              |    | Holiday Home                       | L15         | 3725                                                                                                        |
|               |         | <del> </del>                                  |              | Beach Cli      | ıh — — — — — — —        |              | _  | Holiday Home                       | L14         |                                                                                                             |
|               |         | 99                                            |              | Deacif Cit     |                         |              |    | Holiday Home Amenities             | 98 L13      | 1 1                                                                                                         |
|               |         | 3856                                          | Offices      |                | Food Sanitization / BOH | P15          | 05 | BOH (Kitchen)                      | 000 L12     | 4300                                                                                                        |
|               |         |                                               |              |                | Residential Services    | P14M         | 04 | Residential Ser. / Staff / Offices | & L11       | 3825                                                                                                        |
| Cooling Tower |         |                                               |              | 8              | <del></del> i           |              |    | 1                                  | <del></del> | 1                                                                                                           |
|               |         |                                               | Banquet Hall |                | Prefunction             | P14          | 03 | Prefunction §                      | L10_        | 7000                                                                                                        |
| Chiller       |         |                                               |              | 107 P          | Holiday Home            | P13          |    | MEP FLOOR                          |             | +                                                                                                           |
|               |         |                                               |              | 95 P           | Holiday Home            | P12          | 02 |                                    | L09_        | 9200                                                                                                        |
| Generator     |         |                                               |              | 118 P          | Holiday Home            | P11          | 01 | Adrenaline Zone Lobby              | L08         | 3700                                                                                                        |
|               |         | Freehold                                      |              | 133 P          | Holiday Home            | P10          |    | Retail                             |             |                                                                                                             |
|               |         |                                               |              | 141 P          | Freehold                | P09          |    |                                    | L07         | 1                                                                                                           |
| -             |         | Freehold                                      |              | 140 P          | Penthouse               | P08          |    | Retail                             | L06         |                                                                                                             |
|               |         |                                               | IT           | 141 P          | Penthouse               | P07          |    | Retail                             | L05         | 4350                                                                                                        |
|               |         | Beach Club                                    | Night Club   | 138 P          | Offices                 | P06          |    | Retail                             | L04         | 4350                                                                                                        |
|               | Hotel   | Observation/Adrenaline Observation/Adrenaline | Fine Dining  | 139 P<br>138 P | Night Club Retail       | P05<br>P04   |    | Retail                             |             | 1 +                                                                                                         |
| Ramps Access  | - Hotel | Hotel                                         | Fine Dining  | 137 P          | Banquet Hall            | P03          |    |                                    | L03         | +                                                                                                           |
|               |         | 11001                                         |              | 67 P           | Hotel                   | P02          |    | Retail                             | L02         | 436                                                                                                         |
|               |         |                                               |              | 30 P           | Holiday Home            | P01          |    | Retail                             | L01         | 4350                                                                                                        |
| Substation    |         |                                               | ,            |                |                         |              |    | Lobby                              |             | 8                                                                                                           |
|               |         |                                               |              | 0 P            | DROP OFF                | PG           |    |                                    | L00         | l I                                                                                                         |
|               |         | UTILITY CORRIDOR                              |              | 11 P           | Freehold                | PB01         |    | MEP FLOOR                          |             | 0 290                                                                                                       |
|               | L       |                                               |              | 18 P           | Freehold                | PB02<br>PB03 |    |                                    |             | 370                                                                                                         |
|               |         |                                               |              | 49 P<br>53 P   | Freehold Freehold       | PB03<br>PB04 |    |                                    |             |                                                                                                             |
|               |         |                                               |              | 53 P           | Freehold                | PB05         |    |                                    |             |                                                                                                             |
|               |         |                                               |              | 53 P           | Freehold                | PB06         |    |                                    |             |                                                                                                             |
|               |         |                                               |              | 53 P           | Freehold                | PB07<br>PB08 |    |                                    |             |                                                                                                             |
|               |         |                                               |              | 35 P<br>35 P   | Freehold<br>Freehold    | PB08<br>PB09 |    |                                    |             |                                                                                                             |
|               |         |                                               |              | - 1 33 P       |                         | . 500        |    |                                    |             | 400                                                                                                         |

91<sup>st</sup> Fl Hotel Amenities

93<sup>rd</sup> Fl

94<sup>th</sup> Fl to 108<sup>th</sup> Fl Lower Hotel Suites

## **CEILING HEIGHTS**

General Height: 3200mm Below Beams: 2600mm

Suite Plan - Russia G.A Group

110 st Fl All Day Dining

111 <sup>th</sup> Fl

**Hotel Reception** 

112<sup>th</sup> to 118<sup>th</sup> Fl Upper Hotel Suites

119<sup>th</sup> to 122<sup>nd</sup> Fl Restaurants

125<sup>th</sup> Fl Lower Night Club

126<sup>th</sup> Fl Upper Night Club

127<sup>th</sup> Fl to 128<sup>th</sup> Fl

Observation Deck Floors

129<sup>th</sup> Fl Adrenaline Floors

130<sup>th</sup> Fl to 131<sup>st</sup> Fl

Adrenaline Floors