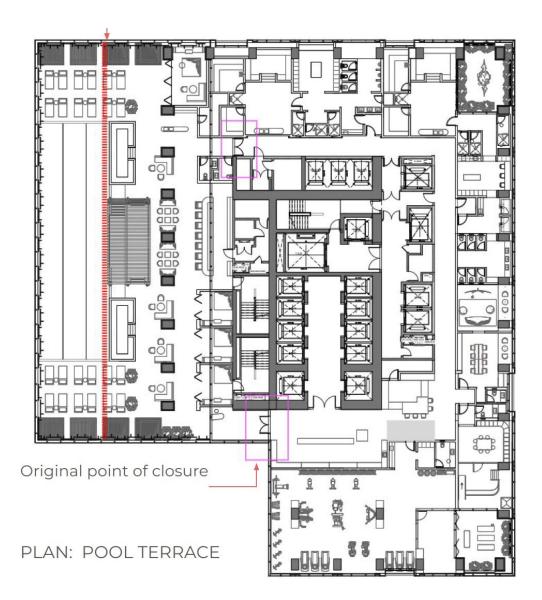

1       | 0             | 241         | 2,597        | 4,102 | 44,155             |
| 4 F | Penthouse    | 17            | 4        | 2BR  | 180       | 5             | 185         | 1,988        | 3,140 | 33,798             |
| 5 P | Penthouse    | 17            | 5        | 5BR  | 384       | 2.7           | 386         | 4,158        | 6,567 | 70,688             |
| 6 F | Penthouse    | 17            | 6        | 4BR  | 300       | 2.9           | 303         | 3,257        | 5,144 | 55,372             |
| T   | OTAL UNITS   | 102           |          |      |           |               |             |              |       |                    |
| G   | GRAND TOTAL  | 1047          |          |      |           |               |             |              |       |                    |





91<sup>st</sup> Fl Hotel Amenities









93<sup>rd</sup> Fl





94<sup>th</sup> Fl to 108<sup>th</sup> Fl Lower Hotel Suites

## DRAINAGE FA/EA

## **LEGEND**

1. Connecting

Lobby

2. Entry Lobby 3. Powder Room

4. Bar

5. Dining Area

6. Lounge Seating 7. TV

8. Bedroom

9. Dressing Table 10. Walk-in Wardrobe

11. Bathroom

12. Double Vanity

13. Bathtub

14. Shower Enclosure

15. WC & Bidet Enclosure

## **AREAS**

Lobby:  $4m^2$ 3m² Powder Room: Living Room: Bedroom: 26m<sup>2</sup> 27m<sup>2</sup> 13m² Bathroom: TOTAL: 73m<sup>2</sup>

## **CEILING HEIGHTS**

General Height: 3200mm Below Beams: 2600mm

Suite Plan - Russia G.A Group













































110 st Fl All Day Dining







111 <sup>th</sup> Fl

**Hotel Reception** 











112<sup>th</sup>