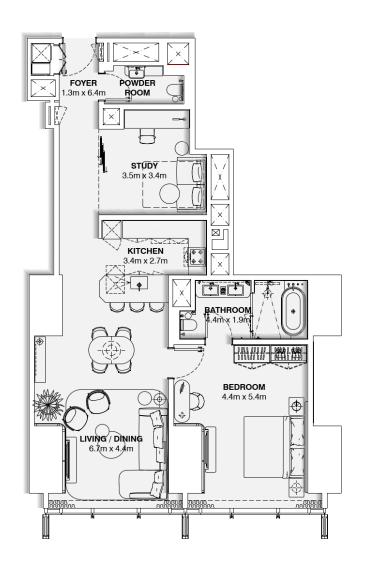

## **LEGEND**

1. Connecting

Lobby

2. Entry Lobby 3. Powder Room

4. Bar

5. Dining Area

6. Lounge Seating 7. TV

8. Bedroom

9. Dressing Table 10. Walk-in Wardrobe

11. Bathroom

12. Double Vanity

13. Bathtub

14. Shower Enclosure

15. WC & Bidet Enclosure

## **AREAS**

Lobby:  $4m^2$ 3m² Powder Room: Living Room: Bedroom: 26m<sup>2</sup> 27m<sup>2</sup> 13m² Bathroom: TOTAL: 73m<sup>2</sup>

## **CEILING HEIGHTS**

General Height: 3200mm Below Beams: 2600mm

Suite Plan - Russia G.A Group

110 st Fl All Day Dining

111 <sup>th</sup> Fl

**Hotel Reception** 

112<sup>th</sup> to 118<sup>th</sup> Fl Upper Hotel Suites