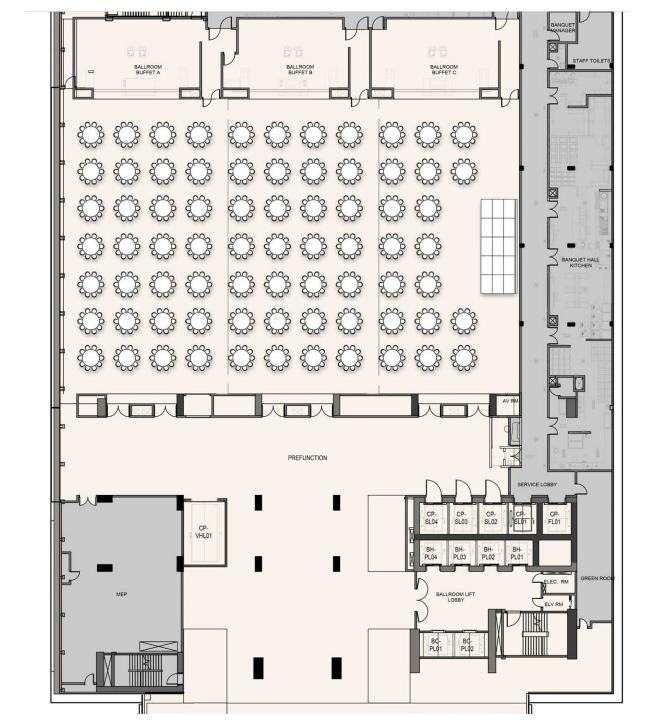

10<sup>th</sup> Floor

**BallRoom & Prefunction** 

13<sup>th</sup> Floor

Holiday Home Amenities

Holiday Home Apts 18 Units

 $14^{th}\ Fl-53^{rd}\ Fl$ 

|    | Floors 14-53  | No. of Floors | Unit No. | Туре  | GSA (sqm) | Balcony (sqm) | Total (sqm) | Total (soft) | GRAND TOTAL (sqm) | GRAND TOTAL (sqft) |
|----|---------------|---------------|----------|-------|-----------|---------------|-------------|--------------|-------------------|--------------------|
| 1  | Holiday Homes | 40            | 1        | 2BR   | 130       | 7.5           | 137         | 1,475        | 5,480             | 58,987             |
| 2  |               | 40            | 2        | 1BR   | 74        | 0             | 74          | 791          | 2,940             | 31,646             |
| 3  |               | 40            | 3        | 1BR   | 88        | 2.8           | 91          | 977          | 3,632             | 39,095             |
| 4  |               | 40            | 4        | 1.5BR | 88        | 0             | 88          | 945          | 3,512             | 37,803             |
| 5  |               | 40            | 5        | 2BR   | 116       | 2.6           | 119         | 1,277        | 4,744             | 51,064             |
| 6  |               | 40            | 6        | 1BR   | 85        | 4.7           | 89          | 960          | 3,568             | 38,406             |
| 7  |               | 40            | 7        | 1BR   | 75        | 5             | 80          | 861          | 3,200             | 34,445             |
| 8  |               | 40            | 8        | 1.5BR | 105       | 0             | 105         | 1,125        | 4,180             | 44,994             |
| 9  |               | 40            | 9        | 1BR   | 95        | 5.3           | 100         | 1,080        | 4,012             | 43,185             |
| 10 |               | 40            | 10       | 2BR   | 101       | 0             | 101         | 1,085        | 4,032             | 43,400             |
| 11 |               | 40            | 11       | 1BR   | 99        | 2.6           | 102         | 1,098        | 4,080             | 43,917             |
| 12 |               | 40            | 12       | 1.5BR | 106       | 94.5          | 201         | 2,158        | 8,020             | 86,327             |
| 13 |               | 40            | 13       | 1.5BR | 104       | 2.8           | 107         | 1,150        | 4,272             | 45,984             |
| 14 |               | 40            | 14       | 1BR   | 73        | 0             | 73          | 786          | 2,920             | 31,431             |
| 15 |               | 40            | 15       | 2BR   | 131       | 5.2           | 136         | 1,466        | 5,448             | 58,642             |
| 16 |               | 40            | 16       | 1BR   | 98        | 0             | 98          | 1,055        | 3,920             | 42,195             |
| 17 |               | 40            | 17       | 1.5BR | 103       | 0             | 103         | 1,105        | 4,108             | 44,219             |
| 18 |               | 40            | 18       | 1.5BR | 95        | 5.2           | 100         | 1,074        | 3,992             | 42,970             |
|    | TOTAL UNITS   | 720           |          |       |           |               |             |              |                   |                    |