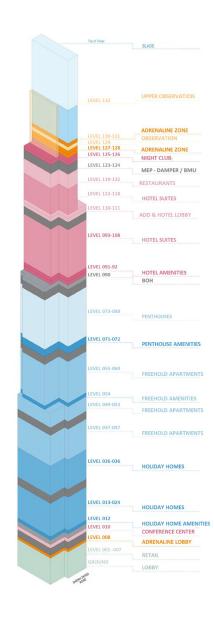

## Access towards Adrenaline lobby

Retail & Double height lobby voids

2<sup>nd</sup> Fl to Level 7<sup>th</sup> Fl Retail

Residential Lobbies & Adrenaline Zone Reception

10<sup>th</sup> Floor

BallRoom Prefunction, Bridal, Children's Party Room & Toilets

10<sup>th</sup> Floor

**BallRoom & Prefunction** 

13<sup>th</sup> Floor

Holiday Home Amenities

Holiday Home Apts 18 Units

 $14^{th}\ Fl-53^{rd}\ Fl$ 

|    | Floors 14-53  | No. of Floors | Unit No. | Туре  | GSA (sqm) | Balcony (sqm) | Total (sqm) | Total (soft) | GRAND TOTAL (sqm) | GRAND TOTAL (sqft) |
|----|---------------|---------------|----------|-------|-----------|---------------|-------------|--------------|-------------------|--------------------|
| 1  | Holiday Homes | 40            | 1        | 2BR   | 130       | 7.5           | 137         | 1,475        | 5,480             | 58,987             |
| 2  |               | 40            | 2        | 1BR   | 74        | 0             | 74          | 791          | 2,940             | 31,646             |
| 3  |               | 40            | 3        | 1BR   | 88        | 2.8           | 91          | 977          | 3,632             | 39,095             |
| 4  |               | 40            | 4        | 1.5BR | 88        | 0             | 88          | 945          | 3,512             | 37,803             |
| 5  |               | 40            | 5        | 2BR   | 116       | 2.6           | 119         | 1,277        | 4,744             | 51,064             |
| 6  |               | 40            | 6        | 1BR   | 85        | 4.7           | 89          | 960          | 3,568             | 38,406             |
| 7  |               | 40            | 7        | 1BR   | 75        | 5             | 80          | 861          | 3,200             | 34,445             |
| 8  |               | 40            | 8        | 1.5BR | 105       | 0             | 105         | 1,125        | 4,180             | 44,994             |
| 9  |               | 40            | 9        | 1BR   | 95        | 5.3           | 100         | 1,080        | 4,012             | 43,185             |
| 10 |               | 40            | 10       | 2BR   | 101       | 0             | 101         | 1,085        | 4,032             | 43,400             |
| 11 |               | 40            | 11       | 1BR   | 99        | 2.6           | 102         | 1,098        | 4,080             | 43,917             |
| 12 |               | 40            | 12       | 1.5BR | 106       | 94.5          | 201         | 2,158        | 8,020             | 86,327             |
| 13 |               | 40            | 13       | 1.5BR | 104       | 2.8           | 107         | 1,150        | 4,272             | 45,984             |
| 14 |               | 40            | 14       | 1BR   | 73        | 0             | 73          | 786          | 2,920             | 31,431             |
| 15 |               | 40            | 15       | 2BR   | 131       | 5.2           | 136         | 1,466        | 5,448             | 58,642             |
| 16 |               | 40            | 16       | 1BR   | 98        | 0             | 98          | 1,055        | 3,920             | 42,195             |
| 17 |               | 40            | 17       | 1.5BR | 103       | 0             | 103         | 1,105        | 4,108             | 44,219             |
| 18 |               | 40            | 18       | 1.5BR | 95        | 5.2           | 100         | 1,074        | 3,992             | 42,970             |
|    | TOTAL UNITS   | 720           |          |       |           |               |             |              |                   |                    |

Holiday Home Apts 18 Units

 $14^{th}\ Fl-53^{rd}\ Fl$ 

Freehold Amenities Original Scheme

55<sup>th</sup> Fl – 69<sup>th</sup> Fl

Freehold Apts

|    | Floors 55-69 | No. of Floors | Unit No. | Туре  | GSA (sqm) | Balcony (sqm) | Total (sqm) | Total (soft) | GRAND TOTAL (sqm) | GRAND TOTAL (sqft) |
|----|--------------|---------------|----------|-------|-----------|---------------|-------------|--------------|-------------------|--------------------|
| 1  | Freehold     | 15            | 1        | 1BR   | 129       | 4.7           | 134         | 1,439        | 2,006             | 21,587             |
| 2  | Freehold     | 15            | 2        | 1BR   | 73        | 0             | 73          | 786          | 1,095             | 11,787             |
| 3  | Freehold     | 15            | 3        | 1BR   | 88        | 2.8           | 91          | 977          | 1,362             | 14,661             |
| 4  | Freehold     | 15            | 4        | 1.5BR | 88        | 0             | 88          | 945          | 1,317             | 14,176             |
| 5  | Freehold     | 15            | 5        | 1BR   | 116       | 2.6           | 119         | 1,277        | 1,779             | 19,149             |
| 6  | Freehold     | 15            | 6        | 1BR   | 85        | 4.7           | 89          | 960          | 1,338             | 14,402             |
| 7  | Freehold     | 15            | 7        | 1BR   | 75        | 5             | 80          | 861          | 1,200             | 12,917             |
| 8  | Freehold     | 15            | 8        | 1.5BR | 105       | 0             | 105         | 1,125        | 1,568             | 16,873             |
| 9  | Freehold     | 15            | 9        | 1.5BR | 95        | 5.3           | 100         | 1,080        | 1,505             | 16,194             |
| 10 | Freehold     | 15            | 10       | 1BR   | 101       | 0             | 101         | 1,085        | 1,512             | 16,275             |
| 11 | Freehold     | 15            | 11       | 1BR   | 99        | 2.6           | 102         | 1,098        | 1,530             | 16,469             |
| 12 | Freehold     | 15            | 12       | 3BR   | 193       | 0             | 193         | 2,072        | 2,888             | 31,081             |
| 13 | Freehold     | 15            | 13       | 2BR   | 135       | 0             | 135         | 1,453        | 2,025             | 21,797             |
| 14 | Freehold     | 15            | 14       | 1.5BR | 102       | 0             | 102         | 1,101        | 1,535             | 16,517             |
| 15 | Freehold     | 15            | 15       | 1.5BR | 96        | 5.2           | 101         | 1,091        | 1,521             | 16,372             |
|    | TOTAL UNITS  | 225           |          |       |           |               |             |              |                   |                    |

Penthouse Amenities Revised Single Floor

|     | Floors 72-88 | No. of Floors | Unit No. | Туре | GSA (sqm) | Balcony (sqm) | Total (sqm) | Total (sqft) |       | GRAND TOTAL (sqft) |
|-----|--------------|---------------|----------|------|-----------|---------------|-------------|--------------|-------|--------------------|
| 1 F | Penthouse    | 17            | 1        | 4BR  | 275       | 5.9           | 281         | 3,024        | 4,775 | 51,401             |
| 2 F | Penthouse    | 17            | 2        | 3BR  | 209       | 2.7           | 212         | 2,283        | 3,606 | 38,812             |
| 3 F | Penthouse    | 17            | 3        | 4BR  | 241       | 0             | 241         | 2,597        | 4,102 | 44,155             |
| 4 F | Penthouse    | 17            | 4        | 2BR  | 180       | 5             | 185         | 1,988        | 3,140 | 33,798             |
| 5 P | Penthouse    | 17            | 5        | 5BR  | 384       | 2.7           | 386         | 4,158        | 6,567 | 70,688             |
| 6 F | Penthouse    | 17            | 6        | 4BR  | 300       | 2.9           | 303         | 3,257        | 5,144 | 55,372             |
| T   | OTAL UNITS   | 102           |          |      |           |               |             |              |       |                    |
| G   | GRAND TOTAL  | 1047          |          |      |           |               |             |              |       |                    |

91<sup>st</sup> Fl Hotel Amenities

93<sup>rd</sup> Fl

94<sup>th</sup> Fl to 108<sup>th</sup> Fl Lower Hotel Suites

## **CEILING HEIGHTS**

General Height: 3200mm Below Beams: 2600mm

Suite Plan - Russia G.A Group

110 st Fl All Day Dining

111 <sup>th</sup> Fl

**Hotel Reception** 

112<sup>th</sup> to 118<sup>th</sup> Fl Upper Hotel Suites

119<sup>th</sup> to 122<sup>nd</sup> Fl Restaurants

125<sup>th</sup> Fl Lower Night Club

126<sup>th</sup> Fl Upper Night Club

127<sup>th</sup> Fl to 128<sup>th</sup> Fl

Observation Deck Floors

129<sup>th</sup> Fl Adrenaline Floors

130<sup>th</sup> Fl to 131<sup>st</sup> Fl

Adrenaline Floors