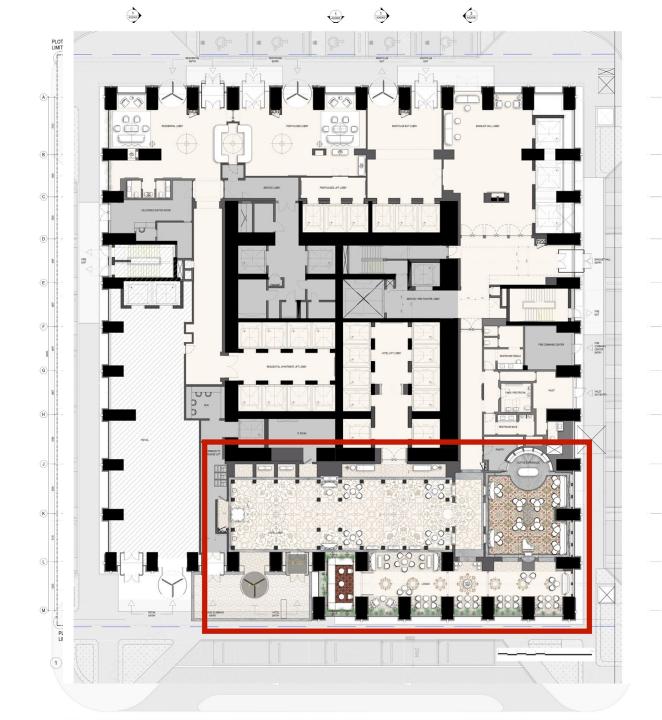

## Access towards Adrenaline lobby

Retail & Double height lobby voids

2<sup>nd</sup> Fl to Level 7<sup>th</sup> Fl Retail

Residential Lobbies & Adrenaline Zone Reception

10<sup>th</sup> Floor

BallRoom Prefunction, Bridal, Children's Party Room & Toilets

10<sup>th</sup> Floor

**BallRoom & Prefunction** 

13<sup>th</sup> Floor

Holiday Home Amenities

Holiday Home Apts 18 Units

 $14^{th}\ Fl-53^{rd}\ Fl$ 

|    | Floors 14-53  | No. of Floors | Unit No. | Туре  | GSA (sqm) | Balcony (sqm) | Total (sqm) | Total (soft) | GRAND TOTAL (sqm) | GRAND TOTAL (sqft) |
|----|---------------|---------------|----------|-------|-----------|---------------|-------------|--------------|-------------------|--------------------|
| 1  | Holiday Homes | 40            | 1        | 2BR   | 130       | 7.5           | 137         | 1,475        | 5,480             | 58,987             |
| 2  |               | 40            | 2        | 1BR   | 74        | 0             | 74          | 791          | 2,940             | 31,646             |
| 3  |               | 40            | 3        | 1BR   | 88        | 2.8           | 91          | 977          | 3,632             | 39,095             |
| 4  |               | 40            | 4        | 1.5BR | 88        | 0             | 88          | 945          | 3,512             | 37,803             |
| 5  |               | 40            | 5        | 2BR   | 116       | 2.6           | 119         | 1,277        | 4,744             | 51,064             |
| 6  |               | 40            | 6        | 1BR   | 85        | 4.7           | 89          | 960          | 3,568             | 38,406             |
| 7  |               | 40            | 7        | 1BR   | 75        | 5             | 80          | 861          | 3,200             | 34,445             |
| 8  |               | 40            | 8        | 1.5BR | 105       | 0             | 105         | 1,125        | 4,180             | 44,994             |
| 9  |               | 40            | 9        | 1BR   | 95        | 5.3           | 100         | 1,080        | 4,012             | 43,185             |
| 10 |               | 40            | 10       | 2BR   | 101       | 0             | 101         | 1,085        | 4,032             | 43,400             |
| 11 |               | 40            | 11       | 1BR   | 99        | 2.6           | 102         | 1,098        | 4,080             | 43,917             |
| 12 |               | 40            | 12       | 1.5BR | 106       | 94.5          | 201         | 2,158        | 8,020             | 86,327             |
| 13 |               | 40            | 13       | 1.5BR | 104       | 2.8           | 107         | 1,150        | 4,272             | 45,984             |
| 14 |               | 40            | 14       | 1BR   | 73        | 0             | 73          | 786          | 2,920             | 31,431             |
| 15 |               | 40            | 15       | 2BR   | 131       | 5.2           | 136         | 1,466        | 5,448             | 58,642             |
| 16 |               | 40            | 16       | 1BR   | 98        | 0             | 98          | 1,055        | 3,920             | 42,195             |
| 17 |               | 40            | 17       | 1.5BR | 103       | 0             | 103         | 1,105        | 4,108             | 44,219             |
| 18 |               | 40            | 18       | 1.5BR | 95        | 5.2           | 100         | 1,074        | 3,992             | 42,970             |
|    | TOTAL UNITS   | 720           |          |       |           |               |             |              |                   |                    |