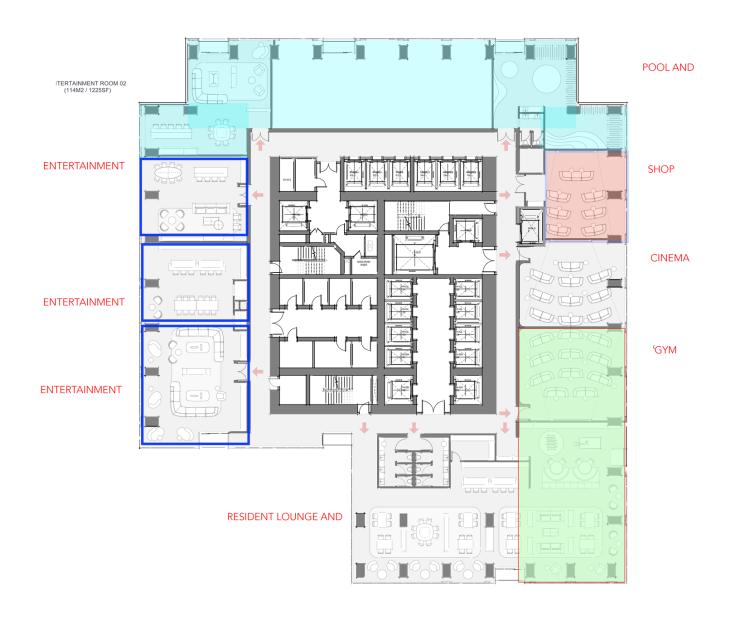

| 16,469             |
| 12 | Freehold     | 15            | 12       | 3BR   | 193       | 0             | 193         | 2,072        | 2,888             | 31,081             |
| 13 | Freehold     | 15            | 13       | 2BR   | 135       | 0             | 135         | 1,453        | 2,025             | 21,797             |
| 14 | Freehold     | 15            | 14       | 1.5BR | 102       | 0             | 102         | 1,101        | 1,535             | 16,517             |
| 15 | Freehold     | 15            | 15       | 1.5BR | 96        | 5.2           | 101         | 1,091        | 1,521             | 16,372             |
|    | TOTAL UNITS  | 225           |          |       |           |               |             |              |                   |                    |





Penthouse Amenities Revised Single Floor



















|     | Floors 72-88 | No. of Floors | Unit No. | Туре | GSA (sqm) | Balcony (sqm) | Total (sqm) | Total (sqft) |       | GRAND TOTAL (sqft) |
|-----|--------------|---------------|----------|------|-----------|---------------|-------------|--------------|-------|--------------------|
| 1 F | Penthouse    | 17            | 1        | 4BR  | 275       | 5.9           | 281         | 3,024        | 4,775 | 51,401             |
| 2 F | Penthouse    | 17            | 2        | 3BR  | 209       | 2.7           | 212         | 2,283        | 3,606 | 38,812             |
| 3 F | Penthouse    | 17            | 3        | 4BR  | 241       | 0             | 241         | 2,597        | 4,102 | 44,155             |
| 4 F | Penthouse