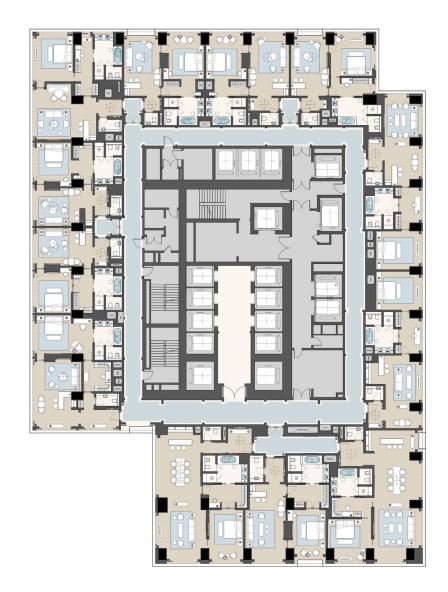

## **LEGEND**

1. Connecting

Lobby

2. Entry Lobby 3. Powder Room

4. Bar

5. Dining Area

6. Lounge Seating 7. TV

8. Bedroom

9. Dressing Table 10. Walk-in Wardrobe

11. Bathroom

12. Double Vanity

13. Bathtub

14. Shower Enclosure

15. WC & Bidet Enclosure

## **AREAS**

Lobby:  $4m^2$ 3m² Powder Room: Living Room: Bedroom: 26m<sup>2</sup> 27m<sup>2</sup> 13m² Bathroom: TOTAL: 73m<sup>2</sup>

## **CEILING HEIGHTS**

General Height: 3200mm Below Beams: 2600mm

Suite Plan - Russia G.A Group

110 st Fl All Day Dining

111 <sup>th</sup> Fl

**Hotel Reception** 

112<sup>th</sup> to 118<sup>th</sup> Fl Upper Hotel Suites