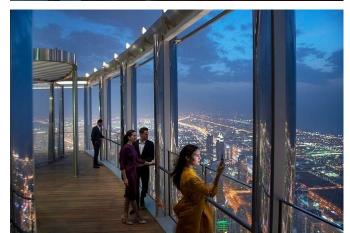

119<sup>th</sup> to 122<sup>nd</sup> Fl Restaurants

125<sup>th</sup> Fl Lower Night Club

126<sup>th</sup> Fl Upper Night Club

127<sup>th</sup> Fl to 128<sup>th</sup> Fl

Observation Deck Floors

129<sup>th</sup> Fl Adrenaline Floors

#### AZIZI TOWER

DUBA

It occupies floors 127<sup>th</sup> to 129<sup>th</sup> and tops at level 582 m above ground level. Adrenaline Zone is from 130<sup>th</sup> to 131+ and ceiling height of 613.

Located in Shanghai, China