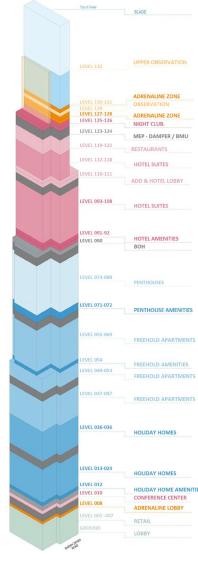

## Access towards Adrenaline lobby

Retail & Double height lobby voids

2<sup>nd</sup> Fl to Level 7<sup>th</sup> Fl Retail

Residential Lobbies & Adrenaline Zone Reception

10<sup>th</sup> Floor

BallRoom Prefunction, Bridal, Children's Party Room & Toilets

10<sup>th</sup> Floor

**BallRoom & Prefunction** 

13<sup>th</sup> Floor

Holiday Home Amenities

Holiday Home Apts 18 Units

 $14^{th}\ Fl-53^{rd}\ Fl$ 

|    | Floors 14-53  | No. of Floors | Unit No. | Туре  | GSA (sqm) | Balcony (sqm) | Total (sqm) | Total (soft) | GRAND TOTAL (sqm) | GRAND TOTAL (sqft) |
|----|---------------|---------------|----------|-------|-----------|---------------|-------------|--------------|-------------------|--------------------|
| 1  | Holiday Homes | 40            | 1        | 2BR   | 130       | 7.5           | 137         | 1,475        | 5,480             | 58,987             |
| 2  |               | 40            | 2        | 1BR   | 74        | 0             | 74          | 791          | 2,940             | 31,646             |
| 3  |               | 40            | 3        | 1BR   | 88        | 2.8           | 91          | 977          | 3,632             | 39,095             |
| 4  |               | 40            | 4        | 1.5BR | 88        | 0             | 88          | 945          | 3,512             | 37,803             |
| 5  |               | 40            | 5        | 2BR   | 116       | 2.6           | 119         | 1,277        | 4,744             | 51,064             |
| 6  |               | 40            | 6        | 1BR   | 85        | 4.7           | 89          | 960          | 3,568             | 38,406             |
| 7  |               | 40            | 7        | 1BR   | 75        | 5             | 80          | 861          | 3,200             | 34,445             |
| 8  |               | 40            | 8        | 1.5BR | 105       | 0             | 105         | 1,125        | 4,180             | 44,994             |
| 9  |               | 40            | 9        | 1BR   | 95        | 5.3           | 100         | 1,080        | 4,012             | 43,185             |
| 10 |               | 40            | 10       | 2BR   | 101       | 0             | 101         | 1,085        | 4,032             | 43,400             |
| 11 |               | 40            | 11       | 1BR   | 99        | 2.6           | 102         | 1,098        | 4,080             | 43,917             |
| 12 |               | 40            | 12       | 1.5BR | 106       | 94.5          | 201         | 2,158        | 8,020             | 86,327             |
| 13 |               | 40            | 13       | 1.5BR | 104       | 2.8           | 107         | 1,150        | 4,272             | 45,984             |
| 14 |               | 40            | 14       | 1BR   | 73        | 0             | 73          | 786          | 2,920             | 31,431             |
| 15 |               | 40            | 15       | 2BR   | 131       | 5.2           | 136         | 1,466        | 5,448             | 58,642             |
| 16 |               | 40            | 16       | 1BR   | 98        | 0             | 98          | 1,055        | 3,920             | 42,195             |
| 17 |               | 40            | 17       | 1.5BR | 103       | 0             | 103         | 1,105        | 4,108             | 44,219             |
| 18 |               | 40            | 18       | 1.5BR | 95        | 5.2           | 100         | 1,074        | 3,992             | 42,970             |
|    | TOTAL UNITS   | 720           |          |       |           |               |             |              |                   |                    |

Holiday Home Apts 18 Units

 $14^{th}\ Fl-53^{rd}\ Fl$ 

Freehold Amenities Original Scheme

55<sup>th</sup> Fl – 69<sup>th</sup> Fl

Freehold Apts

|    | Floors 55-69 | No. of Floors | Unit No. | Туре  | GSA (sqm) | Balcony (sqm) | Total (sqm) | Total (soft) | GRAND TOTAL (sqm) | GRAND TOTAL (sqft) |
|----|--------------|---------------|----------|-------|-----------|---------------|-------------|--------------|-------------------|--------------------|
| 1  | Freehold     | 15            | 1        | 1BR   | 129       | 4.7           | 134         | 1,439        | 2,006             | 21,587             |
| 2  | Freehold     | 15            | 2        | 1BR   | 73        | 0             | 73          | 786          | 1,095             | 11,787             |
| 3  | Freehold     | 15            | 3        | 1BR   | 88        | 2.8           | 91          | 977          | 1,362             | 14,661             |
| 4  | Freehold     | 15            | 4        | 1.5BR | 88        | 0             | 88          | 945          | 1,317             | 14,176             |
| 5  | Freehold     | 15            | 5        | 1BR   | 116       | 2.6           | 119         | 1,277        | 1,779             | 19,149             |
| 6  | Freehold     | 15            | 6        | 1BR   | 85        | 4.7           | 89          | 960          | 1,338             | 14,402             |
| 7  | Freehold     | 15            | 7        | 1BR   | 75        | 5             | 80          | 861          | 1,200             | 12,917             |
| 8  | Freehold     | 15            | 8        | 1.5BR | 105       | 0             | 105         | 1,125        | 1,568             | 16,873             |
| 9  | Freehold     | 15            | 9        | 1.5BR | 95        | 5.3           | 100         | 1,080        | 1,505             | 16,194             |
| 10 | Freehold     | 15            | 10       | 1BR   | 101       | 0             | 101         | 1,085        | 1,512             | 16,275             |
| 11 | Freehold     | 15            | 11       | 1BR   | 99        | 2.6           | 102         | 1,098        | 1,530             | 16,469             |
| 12 | Freehold     | 15            | 12       | 3BR   | 193       | 0             | 193         | 2,072        | 2,888             | 31,081             |
| 13 | Freehold     | 15            | 13       | 2BR   | 135       | 0             | 135         | 1,453        | 2,025             | 21,797             |
| 14 | Freehold     | 15            | 14       | 1.5BR | 102       | 0             | 102         | 1,101        | 1,535             | 16,517             |
| 15 | Freehold     | 15            | 15       | 1.5BR | 96        | 5.2           | 101         | 1,091        | 1,521             | 16,372             |
|    | TOTAL UNITS  | 225           |          |       |           |               |             |              |                   |                    |

Penthouse Amenities Revised Single Floor

|     | Floors 72-88 | No. of Floors | Unit No. | Туре | GSA (sqm) | Balcony (sqm) | Total (sqm) | Total (sqft) |       | GRAND TOTAL (sqft) |
|-----|--------------|---------------|----------|------|-----------|---------------|-------------|--------------|-------|--------------------|
| 1 F | Penthouse    | 17            | 1        | 4BR  | 275       | 5.9           | 281         | 3,024        | 4,775 | 51,401             |
| 2 F | Penthouse    | 17            | 2        | 3BR  | 209       | 2.7           | 212         | 2,283        | 3,606 | 38,812             |
| 3 F | Penthouse    | 17            | 3        | 4BR  | 241       | 0             | 241         | 2,597        | 4,102 | 44,155             |
| 4 F | Penthouse    | 17            | 4        | 2BR  | 180       | 5             | 185         | 1,988        | 3,140 | 33,798             |
| 5 P | Penthouse    | 17            | 5        | 5BR  | 384       | 2.7           | 386         | 4,158        | 6,567 | 70,688             |
| 6 F | Penthouse    | 17            | 6        | 4BR  | 300       | 2.9           | 303         | 3,257        | 5,144 | 55,372             |
| T   | OTAL UNITS   | 102           |          |      |           |               |             |              |       |                    |
| G   | GRAND TOTAL  | 1047          |          |      |           |               |             |              |       |                    |

91<sup>st</sup> Fl Hotel Amenities

93<sup>rd</sup> Fl

94<sup>th</sup> Fl to 108<sup>th</sup> Fl Lower Hotel Suites

## **CEILING HEIGHTS**

General Height: 3200mm Below Beams: 2600mm

Suite Plan - Russia G.A Group

110 st Fl All Day Dining

111 <sup>th</sup> Fl

**Hotel Reception** 

112<sup>th</sup> to 118<sup>th</sup> Fl Upper Hotel Suites

119<sup>th</sup> to 122<sup>nd</sup> Fl Restaurants

125<sup>th</sup> Fl Lower Night Club

126<sup>th</sup> Fl Upper Night Club

127<sup>th</sup> Fl to 128<sup>th</sup> Fl

Observation Deck Floors

129<sup>th</sup> Fl Adrenaline Floors

130<sup>th</sup> Fl to 131<sup>st</sup> Fl

Adrenaline Floors