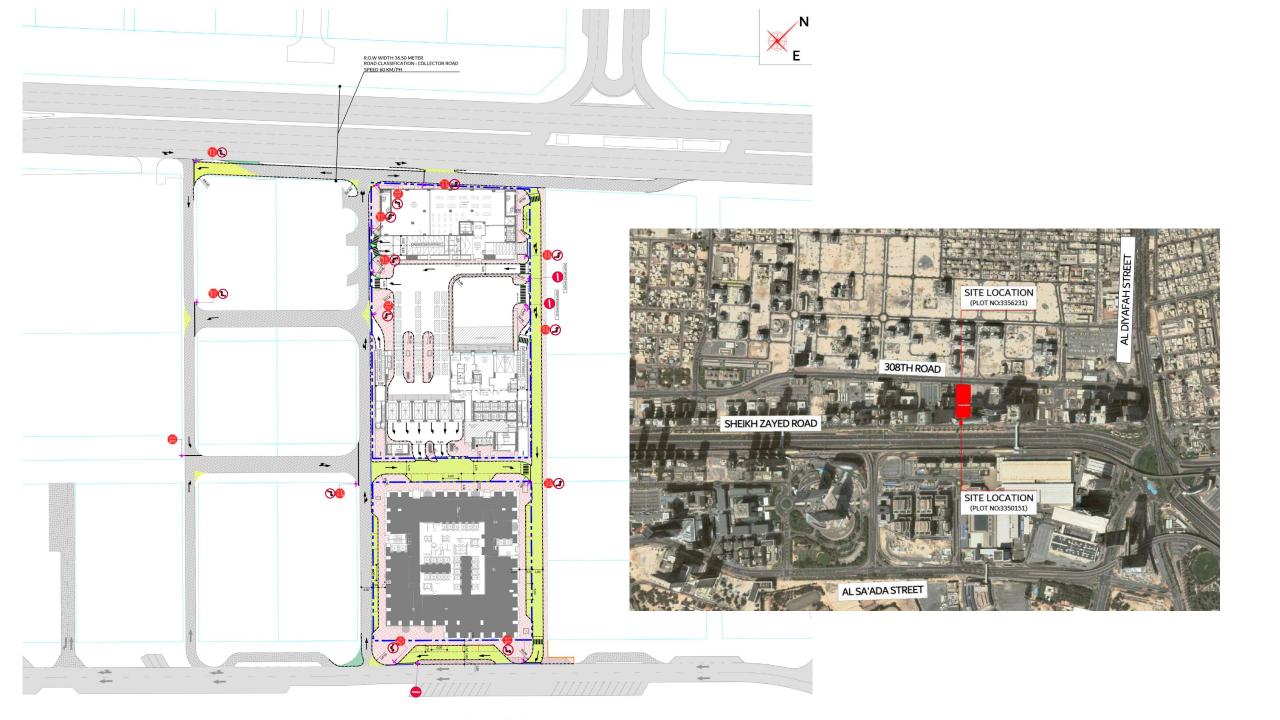

## BURJ AZIZI

|               |         |                                               |              |                |                         |              |    |                                    |             | E+                                                                                                          |
|---------------|---------|-----------------------------------------------|--------------|----------------|-------------------------|--------------|----|------------------------------------|-------------|-------------------------------------------------------------------------------------------------------------|
|               |         |                                               |              |                |                         |              |    | V                                  |             |                                                                                                             |
|               |         |                                               |              |                |                         |              |    | MEP FLOOR                          |             | 1080                                                                                                        |
|               |         |                                               |              |                |                         |              |    |                                    | L25         |                                                                                                             |
|               |         |                                               |              |                |                         |              |    | Holiday Home                       | L24         | 5100                                                                                                        |
|               |         |                                               |              |                |                         |              |    | Holiday Home                       | L23_        | 725                                                                                                         |
|               |         |                                               |              |                |                         |              |    | Holiday Home                       |             | 32                                                                                                          |
|               |         |                                               |              |                |                         |              |    |                                    | L22         |                                                                                                             |
|               |         |                                               |              |                |                         |              |    | Holiday Home                       | L21         | 37.                                                                                                         |
|               |         |                                               |              |                |                         |              |    | Holiday Home                       | L20         | 372                                                                                                         |
|               |         |                                               |              |                |                         |              |    | Holiday Home                       | L19         | 372                                                                                                         |
|               |         |                                               |              |                |                         |              |    | Holiday Home                       | L18_        | 3725                                                                                                        |
|               |         |                                               |              |                |                         |              |    | Holiday Home                       | L17_        | 3725                                                                                                        |
|               |         |                                               |              |                |                         |              |    | Holiday Home                       | L16_        | 3000 2000 4550 4550 4550 4550 4550 4550 5000 4550 5000 4400 7000 5855 4550 4550 5075 5075 5075 5075 5075 50 |
|               |         |                                               |              |                |                         |              |    | Holiday Home                       | L15         | 3725                                                                                                        |
|               |         | <del> </del>                                  |              | Beach Cli      | ıh — — — — — — —        |              | _  | Holiday Home                       | L14         |                                                                                                             |
|               |         | 99                                            |              | Deacif Cit     |                         |              |    | Holiday Home Amenities             | 98 L13      | 1 1                                                                                                         |
|               |         | 3856                                          | Offices      |                | Food Sanitization / BOH | P15          | 05 | BOH (Kitchen)                      | 000 L12     | 4300                                                                                                        |
|               |         |                                               |              |                | Residential Services    | P14M         | 04 | Residential Ser. / Staff / Offices | & L11       | 3825                                                                                                        |
| Cooling Tower |         |                                               |              | 8              | <del></del> i           |              |    | 1                                  | <del></del> | 1                                                                                                           |
|               |         |                                               | Banquet Hall |                | Prefunction             | P14          | 03 | Prefunction §                      | L10_        | 7000                                                                                                        |
| Chiller       |         |                                               |              | 107 P          | Holiday Home            | P13          |    | MEP FLOOR                          |             | +                                                                                                           |
|               |         |                                               |              | 95 P           | Holiday Home            | P12          | 02 |                                    | L09_        | 9200                                                                                                        |
| Generator     |         |                                               |              | 118 P          | Holiday Home            | P11          | 01 | Adrenaline Zone Lobby              | L08         | 3700                                                                                                        |
|               |         | Freehold                                      |              | 133 P          | Holiday Home            | P10          |    | Retail                             |             |                                                                                                             |
|               |         |                                               |              | 141 P          | Freehold                | P09          |    |                                    | L07         | 1                                                                                                           |
| -             |         | Freehold                                      |              | 140 P          | Penthouse               | P08          |    | Retail                             | L06         |                                                                                                             |
|               |         |                                               | IT           | 141 P          | Penthouse               | P07          |    | Retail                             | L05         | 4350                                                                                                        |
|               |         | Beach Club                                    | Night Club   | 138 P          | Offices                 | P06          |    | Retail                             | L04         | 4350                                                                                                        |
|               | Hotel   | Observation/Adrenaline Observation/Adrenaline | Fine Dining  | 139 P<br>138 P | Night Club Retail       | P05<br>P04   |    | Retail                             |             | 1 +                                                                                                         |
| Ramps Access  | - Hotel | Hotel                                         | Fine Dining  | 137 P          | Banquet Hall            | P03          |    |                                    | L03         | +                                                                                                           |
|               |         | 11001                                         |              | 67 P           | Hotel                   | P02          |    | Retail                             | L02         | 436                                                                                                         |
|               |         |                                               |              | 30 P           | Holiday Home            | P01          |    | Retail                             | L01         | 4350                                                                                                        |
| Substation    |         |                                               | ,            |                |                         |              |    | Lobby                              |             | 8                                                                                                           |
|               |         |                                               |              | 0 P            | DROP OFF                | PG           |    |                                    | L00         | l I                                                                                                         |
|               |         | UTILITY CORRIDOR                              |              | 11 P           | Freehold                | PB01         |    | MEP FLOOR                          |             | 0 290                                                                                                       |
|               | L       |                                               |              | 18 P           | Freehold                | PB02<br>PB03 |    |                                    |             | 370                                                                                                         |
|               |         |                                               |              | 49 P<br>53 P   | Freehold Freehold       | PB03<br>PB04 |    |                                    |             |                                                                                                             |
|               |         |                                               |              | 53 P           | Freehold                | PB05         |    |                                    |             |                                                                                                             |
|               |         |                                               |              | 53 P           | Freehold                | PB06         |    |                                    |             |                                                                                                             |
|               |         |                                               |              | 53 P           | Freehold                | PB07<br>PB08 |    |                                    |             |                                                                                                             |
|               |         |                                               |              | 35 P<br>35 P   | Freehold<br>Freehold    | PB08<br>PB09 |    |                                    |             |                                                                                                             |
|               |         |                                               |              | - 1 33 P       |                         | . 500        |    |                                    |             | 400                                                                                                         |