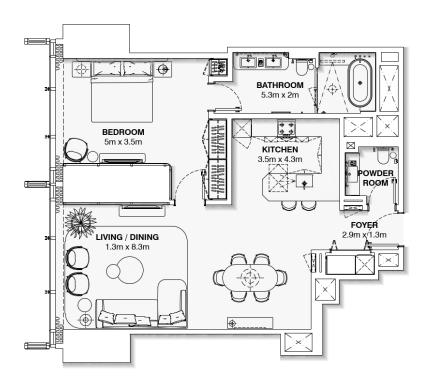

## **LEGEND**

1. Connecting

Lobby

2. Entry Lobby 3. Powder Room

4. Bar

5. Dining Area

6. Lounge Seating 7. TV

8. Bedroom

9. Dressing Table 10. Walk-in Wardrobe

11. Bathroom

12. Double Vanity

13. Bathtub

14. Shower Enclosure

15. WC & Bidet Enclosure

## **AREAS**

Lobby:  $4m^2$ 3m² Powder Room: Living Room: Bedroom: 26m<sup>2</sup> 27m<sup>2</sup> 13m² Bathroom: TOTAL: 73m<sup>2</sup>

## **CEILING HEIGHTS**

General Height: 3200mm Below Beams: 2600mm

Suite Plan - Russia G.A Group

110 st Fl All Day Dining

111 <sup>th</sup> Fl

**Hotel Reception** 

112<sup>th</sup> to 118<sup>th</sup> Fl Upper Hotel Suites