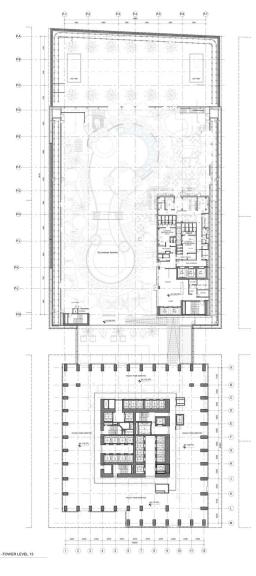

## Access towards Adrenaline lobby

Retail & Double height lobby voids

2<sup>nd</sup> Fl to Level 7<sup>th</sup> Fl Retail

Residential Lobbies & Adrenaline Zone Reception

10<sup>th</sup> Floor

BallRoom Prefunction, Bridal, Children's Party Room & Toilets

10<sup>th</sup> Floor

**BallRoom & Prefunction** 

13<sup>th</sup> Floor

Holiday Home Amenities

Holiday Home Apts 18 Units

 $14^{th}\ Fl-53^{rd}\ Fl$ 

|    | Floors 14-53  | No. of Floors | Unit No. | Туре  | GSA (sqm) | Balcony (sqm) | Total (sqm) | Total (soft) | GRAND TOTAL (sqm) | GRAND TOTAL (sqft) |
|----|---------------|---------------|----------|-------|-----------|---------------|-------------|--------------|-------------------|--------------------|
| 1  | Holiday Homes | 40            | 1        | 2BR   | 130       | 7.5           | 137         | 1,475        | 5,480             | 58,987             |
| 2  |               | 40            | 2        | 1BR   | 74        | 0             | 74          | 791          | 2,940             | 31,646             |
| 3  |               | 40            | 3        | 1BR   | 88        | 2.8           | 91          | 977          | 3,632             | 39,095             |
| 4  |               | 40            | 4        | 1.5BR | 88        | 0             | 88          | 945          | 3,512             | 37,803             |
| 5  |               | 40            | 5        | 2BR   | 116       | 2.6           | 119         | 1,277        | 4,744             | 51,064             |
| 6  |               | 40            | 6        | 1BR   | 85        | 4.7           | 89          | 960          | 3,568             | 38,406             |
| 7  |               | 40            | 7        | 1BR   | 75        | 5             | 80          | 861          | 3,200             | 34,445             |
| 8  |               | 40            | 8        | 1.5BR | 105       | 0             | 105         | 1,125        | 4,180             | 44,994             |
| 9  |               | 40            | 9        | 1BR   | 95        | 5.3           | 100         | 1,080        | 4,012             | 43,185             |
| 10 |               | 40            | 10       | 2BR   | 101       | 0             | 101         | 1,085        | 4,032             | 43,400             |
| 11 |               | 40            | 11       | 1BR   | 99        | 2.6           | 102         | 1,098        | 4,080             | 43,917             |
| 12 |               | 40            | 12       | 1.5BR | 106       | 94.5          | 201         | 2,158        | 8,020             | 86,327             |
| 13 |               | 40            | 13       | 1.5BR | 104       | 2.8           | 107         | 1,150        | 4,272             | 45,984             |
| 14 |               | 40            | 14       | 1BR   | 73        | 0             | 73          | 786          | 2,920             | 31,431             |
| 15 |               | 40            | 15       | 2BR   | 131       | 5.2           | 136         | 1,466        | 5,448             | 58,642             |
| 16 |               | 40            | 16       | 1BR   | 98        | 0             | 98          | 1,055        | 3,920             | 42,195             |
| 17 |               | 40            | 17       | 1.5BR | 103       | 0             | 103         | 1,105        | 4,108             | 44,219             |
| 18 |               | 40            | 18       | 1.5BR | 95        | 5.2           | 100         | 1,074        | 3,992             | 42,970             |
|    | TOTAL UNITS   | 720           |          |       |           |               |             |              |                   |                    |