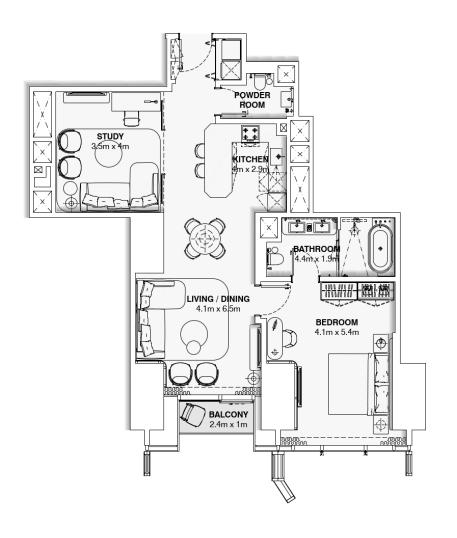

## **LEGEND**

1. Connecting

Lobby

2. Entry Lobby 3. Powder Room

4. Bar

5. Dining Area

6. Lounge Seating 7. TV

8. Bedroom

9. Dressing Table 10. Walk-in Wardrobe

11. Bathroom

12. Double Vanity

13. Bathtub

14. Shower Enclosure

15. WC & Bidet Enclosure

## **AREAS**

Lobby:  $4m^2$ 3m² Powder Room: Living Room: Bedroom: 26m<sup>2</sup> 27m<sup>2</sup> 13m² Bathroom: TOTAL: 73m<sup>2</sup>

## **CEILING HEIGHTS**

General Height: 3200mm Below Beams: 2600mm

Suite Plan - Russia G.A Group

110 st Fl All Day Dining

111 <sup>th</sup> Fl

**Hotel Reception** 

112<sup>th</sup> to 118<sup>th</sup> Fl Upper Hotel Suites