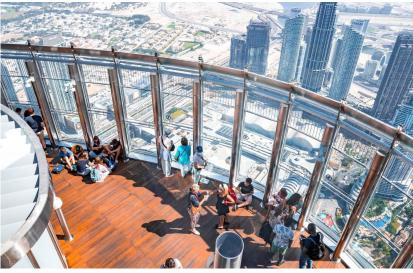

## Summary of Statistics

- Highest Hotel in the World
- Highest Hotel Lobby in the World
- Highest Night Club in the World
- Highest Supermarket in the World
- Highest Observation Deck in the World

Second Highest Restaurant in the World