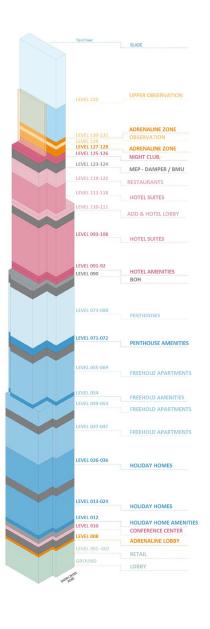

91<sup>st</sup> Fl Hotel Amenities

93<sup>rd</sup> Fl

94<sup>th</sup> Fl to 108<sup>th</sup> Fl Lower Hotel Suites

## **CEILING HEIGHTS**

General Height: 3200mm Below Beams: 2600mm

Suite Plan - Russia G.A Group

110 st Fl All Day Dining

111 <sup>th</sup> Fl

**Hotel Reception** 

112<sup>th</sup> to 118<sup>th</sup> Fl Upper Hotel Suites