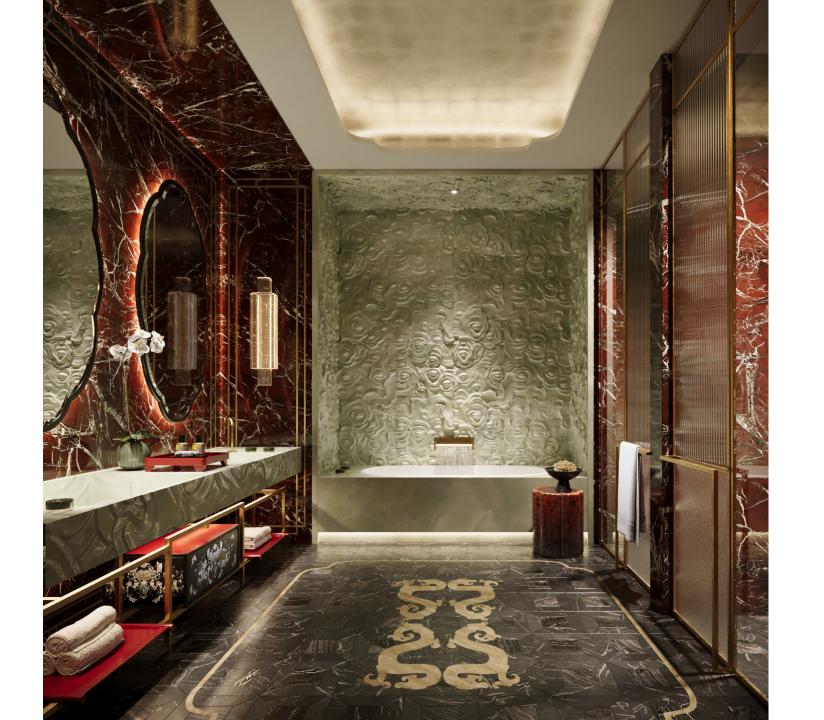

9. Dressing Table 10. Walk-in Wardrobe

11. Bathroom

12. Double Vanity

13. Bathtub

14. Shower Enclosure

15. WC & Bidet Enclosure

## **AREAS**

Lobby:  $4m^2$ 3m² Powder Room: Living Room: Bedroom: 26m<sup>2</sup> 27m<sup>2</sup> 13m² Bathroom: TOTAL: 73m<sup>2</sup>