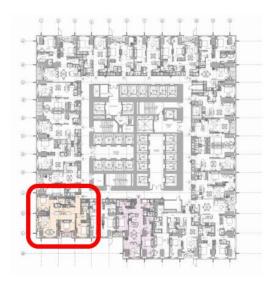

10<sup>th</sup> Floor

**BallRoom & Prefunction** 

13<sup>th</sup> Floor

Holiday Home Amenities

Holiday Home Apts 18 Units

 $14^{th}\ Fl-53^{rd}\ Fl$ 

|    | Floors 14-53  | No. of Floors | Unit No. | Туре  | GSA (sqm) | Balcony (sqm) | Total (sqm) | Total (soft) | GRAND TOTAL (sqm) | GRAND TOTAL (sqft) |
|----|---------------|---------------|----------|-------|-----------|---------------|-------------|--------------|-------------------|--------------------|
| 1  | Holiday Homes | 40            | 1        | 2BR   | 130       | 7.5           | 137         | 1,475        | 5,480             | 58,987             |
| 2  |               | 40            | 2        | 1BR   | 74        | 0             | 74          | 791          | 2,940             | 31,646             |
| 3  |               | 40            | 3        | 1BR   | 88        | 2.8           | 91          | 977          | 3,632             | 39,095             |
| 4  |               | 40            | 4        | 1.5BR | 88        | 0             | 88          | 945          | 3,512             | 37,803             |
| 5  |               | 40            | 5        | 2BR   | 116       | 2.6           | 119         | 1,277        | 4,744             | 51,064             |
| 6  |               | 40            | 6        | 1BR   | 85        | 4.7           | 89          | 960          | 3,568             | 38,406             |
| 7  |               | 40            | 7        | 1BR   | 75        | 5             | 80          | 861          | 3,200             | 34,445             |
| 8  |               | 40            | 8        | 1.5BR | 105       | 0             | 105         | 1,125        | 4,180             | 44,994             |
| 9  |               | 40            | 9        | 1BR   | 95        | 5.3           | 100         | 1,080        | 4,012             | 43,185             |
| 10 |               | 40            | 10       | 2BR   | 101       | 0             | 101         | 1,085        | 4,032             | 43,400             |
| 11 |               | 40            | 11       | 1BR   | 99        | 2.6           | 102         | 1,098        | 4,080             | 43,917             |
| 12 |               | 40            | 12       | 1.5BR | 106       | 94.5          | 201         | 2,158        | 8,020             | 86,327             |
| 13 |               | 40            | 13       | 1.5BR | 104       | 2.8           | 107         | 1,150        | 4,272             | 45,984             |
| 14 |               | 40            | 14       | 1BR   | 73        | 0             | 73          | 786          | 2,920             | 31,431             |
| 15 |               | 40            | 15       | 2BR   | 131       | 5.2           | 136         | 1,466        | 5,448             | 58,642             |
| 16 |               | 40            | 16       | 1BR   | 98        | 0             | 98          | 1,055        | 3,920             | 42,195             |
| 17 |               | 40            | 17       | 1.5BR | 103       | 0             | 103         | 1,105        | 4,108             | 44,219             |
| 18 |               | 40            | 18       | 1.5BR | 95        | 5.2           | 100         | 1,074        | 3,992             | 42,970             |
|    | TOTAL UNITS   | 720           |          |       |           |               |             |              |                   |                    |

Holiday Home Apts 18 Units

 $14^{th}\ Fl-53^{rd}\ Fl$ 

Freehold Amenities Original Scheme

55<sup>th</sup> Fl – 69<sup>th</sup> Fl

Freehold Apts

|    | Floors 55-69 | No. of Floors | Unit No. | Туре  | GSA (sqm) | Balcony (sqm) | Total (sqm) | Total (soft) | GRAND TOTAL (sqm) | GRAND TOTAL (sqft) |
|----|--------------|---------------|----------|-------|-----------|---------------|-------------|--------------|-------------------|--------------------|
| 1  | Freehold     | 15            | 1        | 1BR   | 129       | 4.7           | 134         | 1,439        | 2,006             | 21,587             |
| 2  | Freehold     | 15            | 2        | 1BR   | 73        | 0             | 73          | 786          | 1,095             | 11,787             |
| 3  | Freehold     | 15            | 3        | 1BR   | 88        | 2.8           | 91          | 977          | 1,362             | 14,661             |
| 4  | Freehold     | 15            | 4        | 1.5BR | 88        | 0             | 88          | 945          | 1,317             | 14,176             |
| 5  | Freehold     | 15            | 5        | 1BR   | 116       | 2.6           | 119         | 1,277        | 1,779             | 19,149             |
| 6  | Freehold     | 15            | 6        | 1BR   | 85        | 4.7           | 89          | 960          | 1,338             | 14,402             |
| 7  | Freehold     | 15            | 7        | 1BR   | 75        | 5             | 80          | 861          | 1,200             | 12,917             |
| 8  | Freehold     | 15            | 8        | 1.5BR | 105       | 0             | 105         | 1,125        | 1,568             | 16,873             |
| 9  | Freehold     | 15            | 9        | 1.5BR | 95        | 5.3           | 100         | 1,080        | 1,505             | 16,194             |
| 10 | Freehold     | 15            | 10       | 1BR   | 101       | 0             | 101         | 1,085        | 1,512             | 16,275             |
| 11 | Freehold     | 15            | 11       | 1BR   | 99        | 2.6           | 102         | 1,098        | 1,530             | 16,469             |
| 12 | Freehold     | 15            | 12       | 3BR   | 193       | 0             | 193         | 2,072        | 2,888             | 31,081             |
| 13 | Freehold     | 15            | 13       | 2BR   | 135       | 0             | 135         | 1,453        | 2,025             | 21,797             |
| 14 | Freehold     | 15            | 14       | 1.5BR | 102       | 0             | 102         | 1,101        | 1,535             | 16,517             |
| 15 | Freehold     | 15            | 15       | 1.5BR | 96        | 5.2           | 101         | 1,091        | 1,521             | 16,372             |
|    | TOTAL UNITS  | 225           |          |       |           |               |             |              |                   |                    |