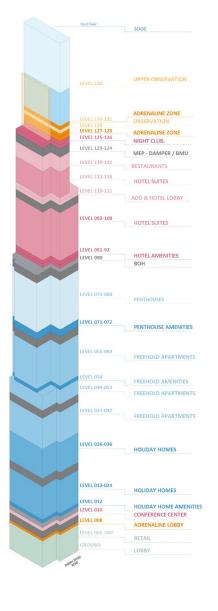

91<sup>st</sup> Fl Hotel Amenities

93<sup>rd</sup> Fl

94<sup>th</sup> Fl to 108<sup>th</sup> Fl Lower Hotel Suites

119<sup>th</sup> to 122<sup>nd</sup> Fl Restaurants

125<sup>th</sup> Fl Lower Night Club

126<sup>th</sup> Fl Upper Night Club

127<sup>th</sup> Fl to 128<sup>th</sup> Fl

Observation Deck Floors

129<sup>th</sup> Fl Adrenaline Floors

130<sup>th</sup> Fl to 131<sup>st</sup> Fl

Adrenaline Floors

## Summary of Statistics

- Highest Hotel in the World
- Highest Hotel Lobby in the World
- Highest Night Club in the World
- Highest Supermarket in the World
- Highest Observation Deck in the World

Second Highest Restaurant in the World