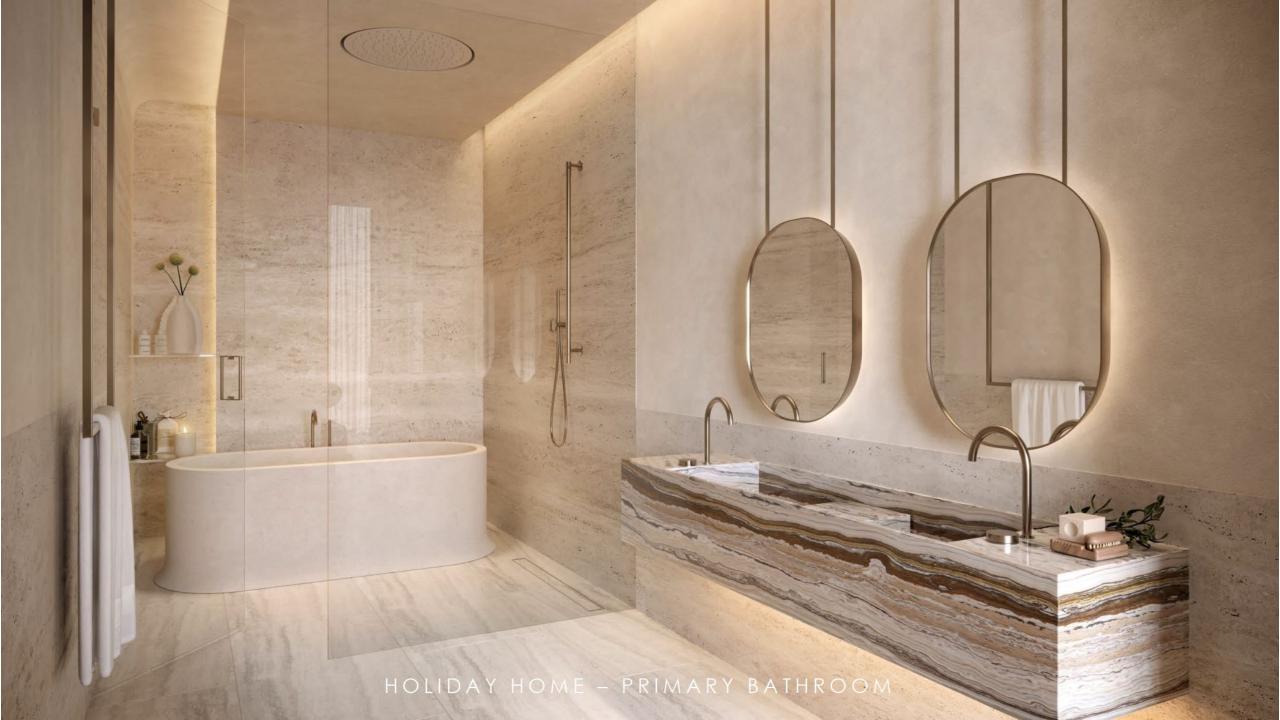

9. Dressing Table 10. Walk-in Wardrobe

11. Bathroom

12. Double Vanity

13. Bathtub

14. Shower Enclosure

15. WC & Bidet Enclosure

## **AREAS**

Lobby:  $4m^2$ 3m² Powder Room: Living Room: Bedroom: 26m<sup>2</sup> 27m<sup>2</sup> 13m² Bathroom: TOTAL: 73m<sup>2</sup>