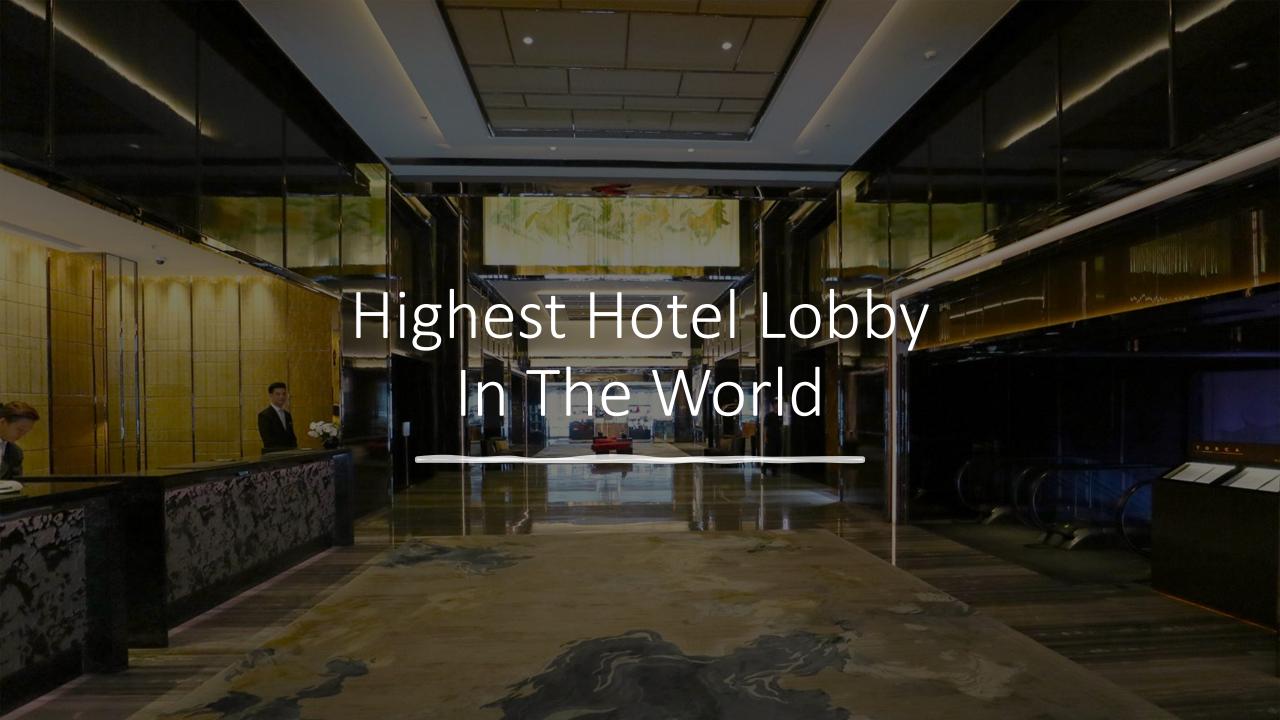

## The Rosewood, Guangzhou

Located in Hong Kong, China

It occupies floors 102 to 118 of the International Commerce Centre (ICC) Building.

Situated with a top elevation of about 484 meters above ground level.

## Summary of Statistics

- Highest Hotel in the World
- Highest Hotel Lobby in the World
- Highest Night Club in the World
- Highest Supermarket in the World
- Highest Observation Deck in the World

Second Highest Restaurant in the World