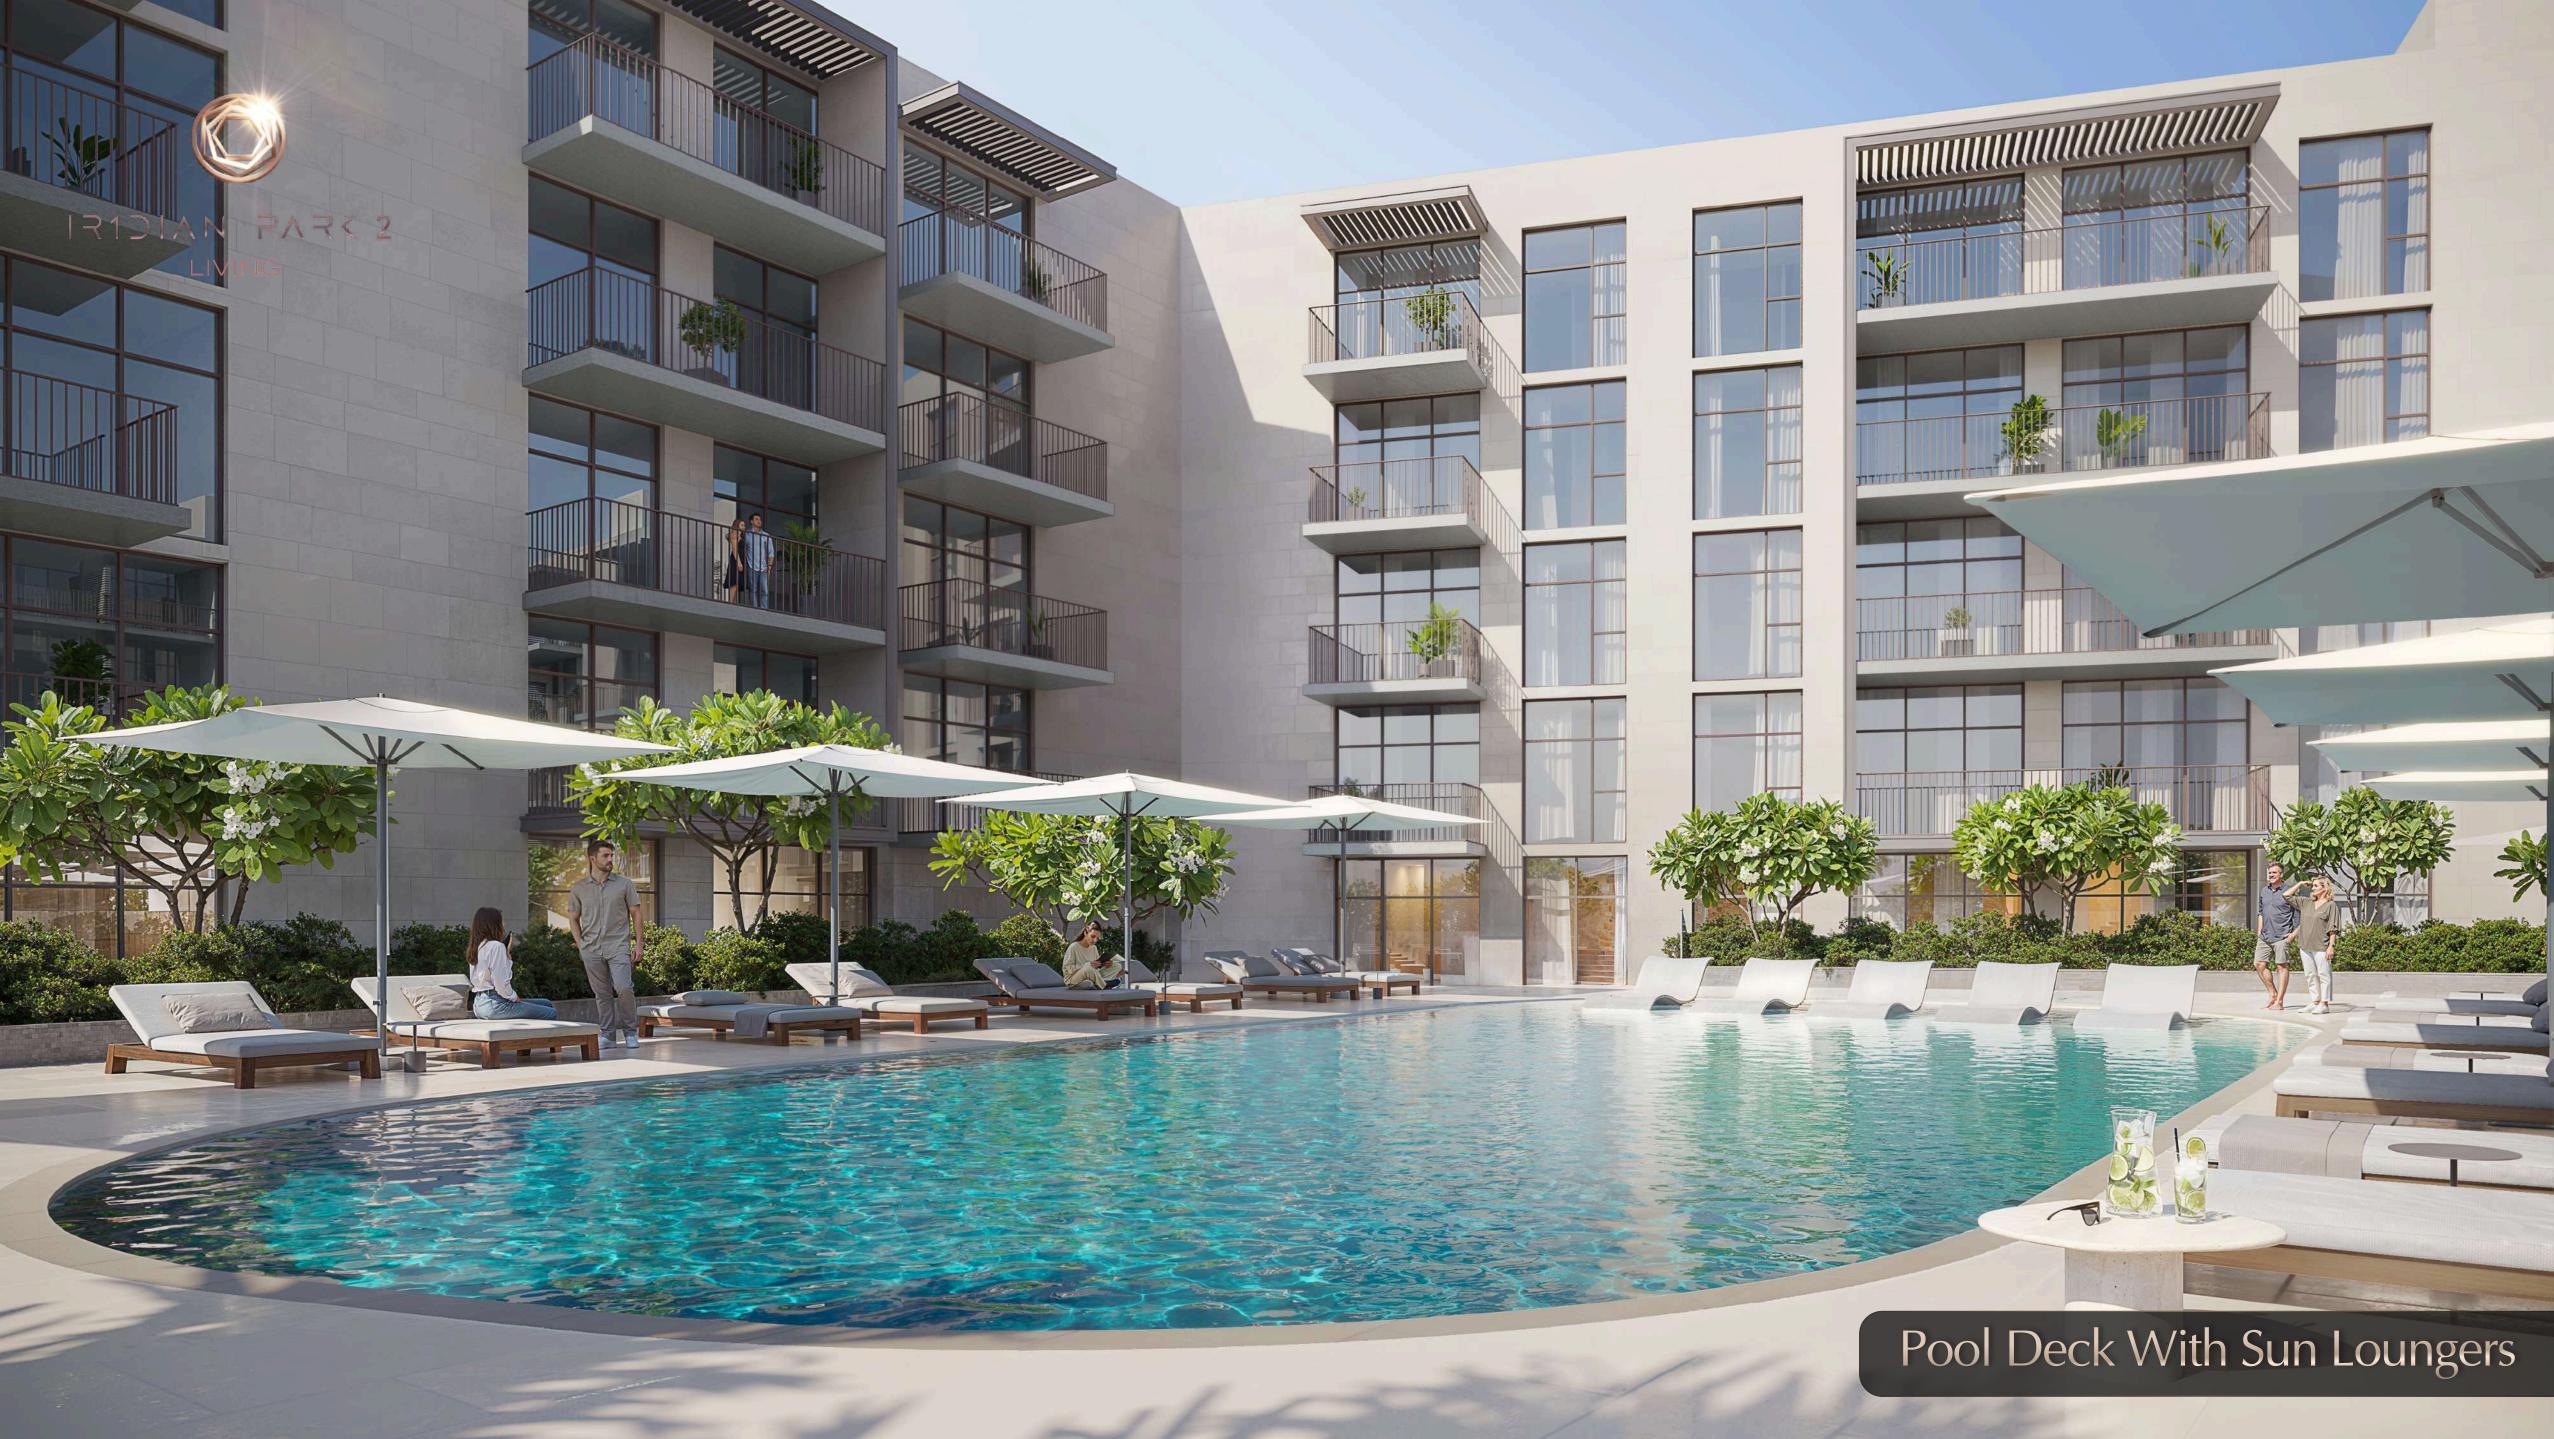

POOL

POOL DECK WITH SUN LOUNGERS

KIDS POOL

### PODIUM 1st FLOOR

JVC COMMUNITY  $\frac{2}{2}$ 

- 3 POOL DECK WITH SUN LOUNGERS
- 4 KIDS POOL
- 5 CLUBHOUSE
- 6 KIDS PLAY ROOM

SWIMMING POOL

- 7 GYM
- 8 BBQ AREA