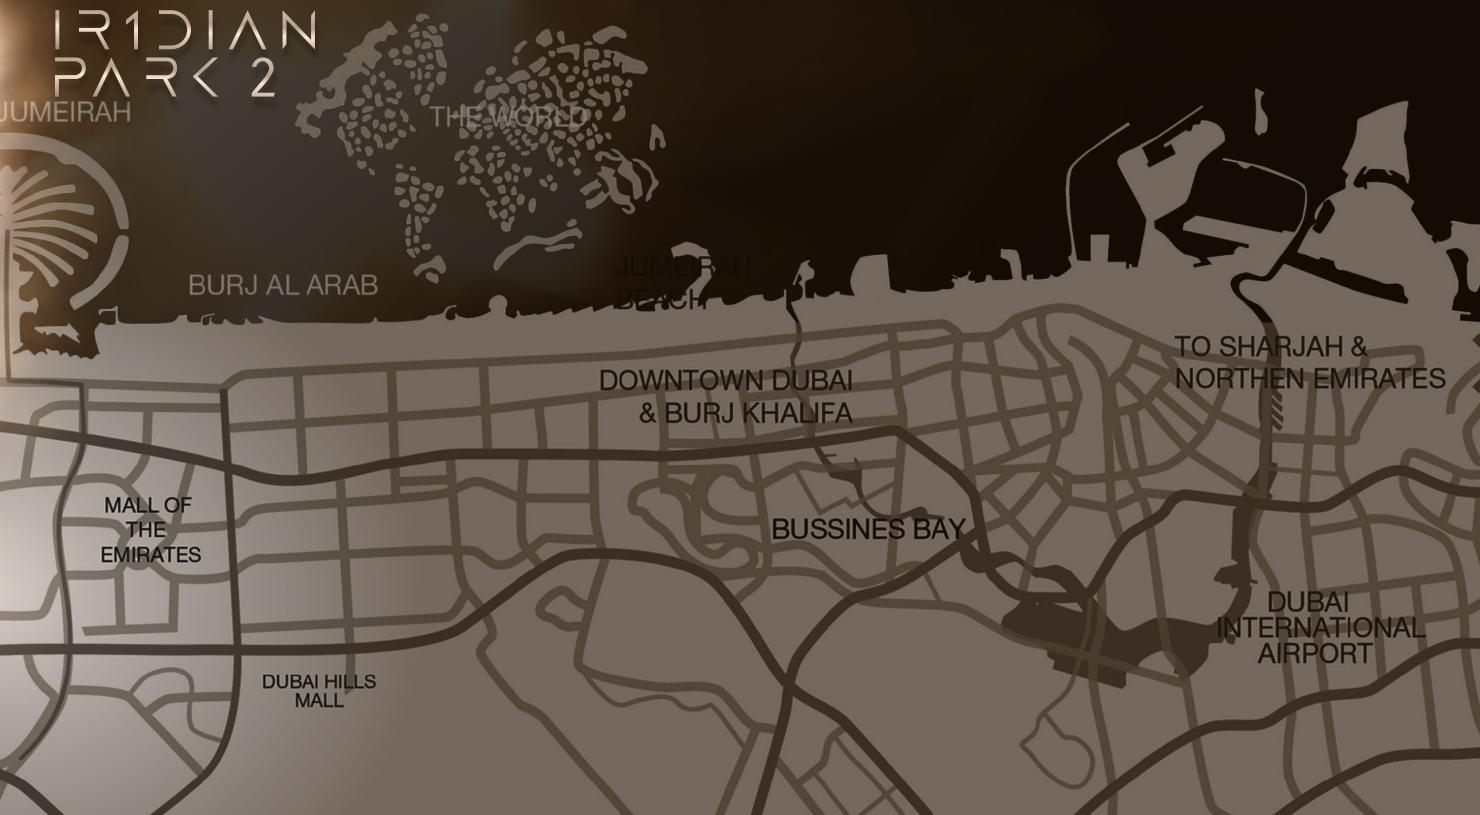

# Connected To The City

### Attractions

Dubai Miracle Garden – 9 minutes Motiongate Theme Park – **25 minutes** Legoland Dubai – **27 minutes** The Walk JBR – **20 minutes** Palm Jumeirah – **22 minutes** 

### Golf clubs

Jumeirah Golf Estates Golf Course -15 minutes Montgomerie Golf Course – 17 minutes

**DUBAI MARINA** 

Sunmarke School – 2 minutes Arcadia School – 5 minutes

MALL OF

THE EMIRATES

#### **Malls**

Circle Mall – **15 minutes** City Centre Meaisem – **11 minutes** Dubai Hills Mall – **17 minutes** Mall of the Emirates – **15 minutes** 

Hotels

Novotel JVT – 2 minutes Mövenpick Hotel JVT – 2 minutes Aloft Me'aisam – **15 minutes** FIVE Jumeirah Village Hotel – **15 minutes** 

JSS International School – **12 minutes** GEMS Founders School – **18 minutes** 