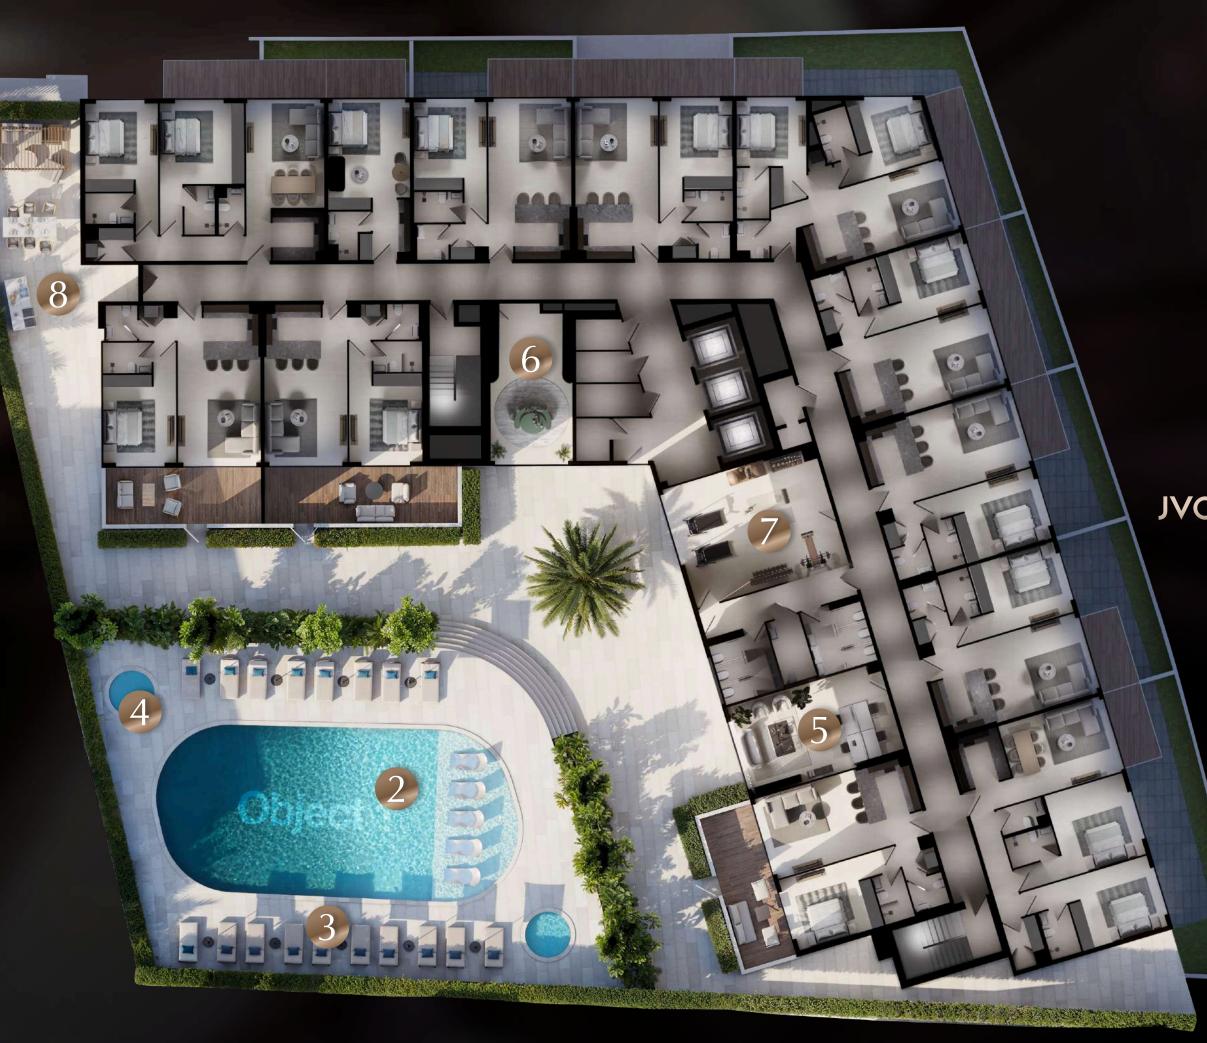

### PODIUM 1st FLOOR

JVC COMMUNITY  $\frac{2}{2}$ 

- 3 POOL DECK WITH SUN LOUNGERS
- 4 KIDS POOL
- 5 CLUBHOUSE
- 6 KIDS PLAY ROOM

SWIMMING POOL

- 7 GYM
- 8 BBQ AREA