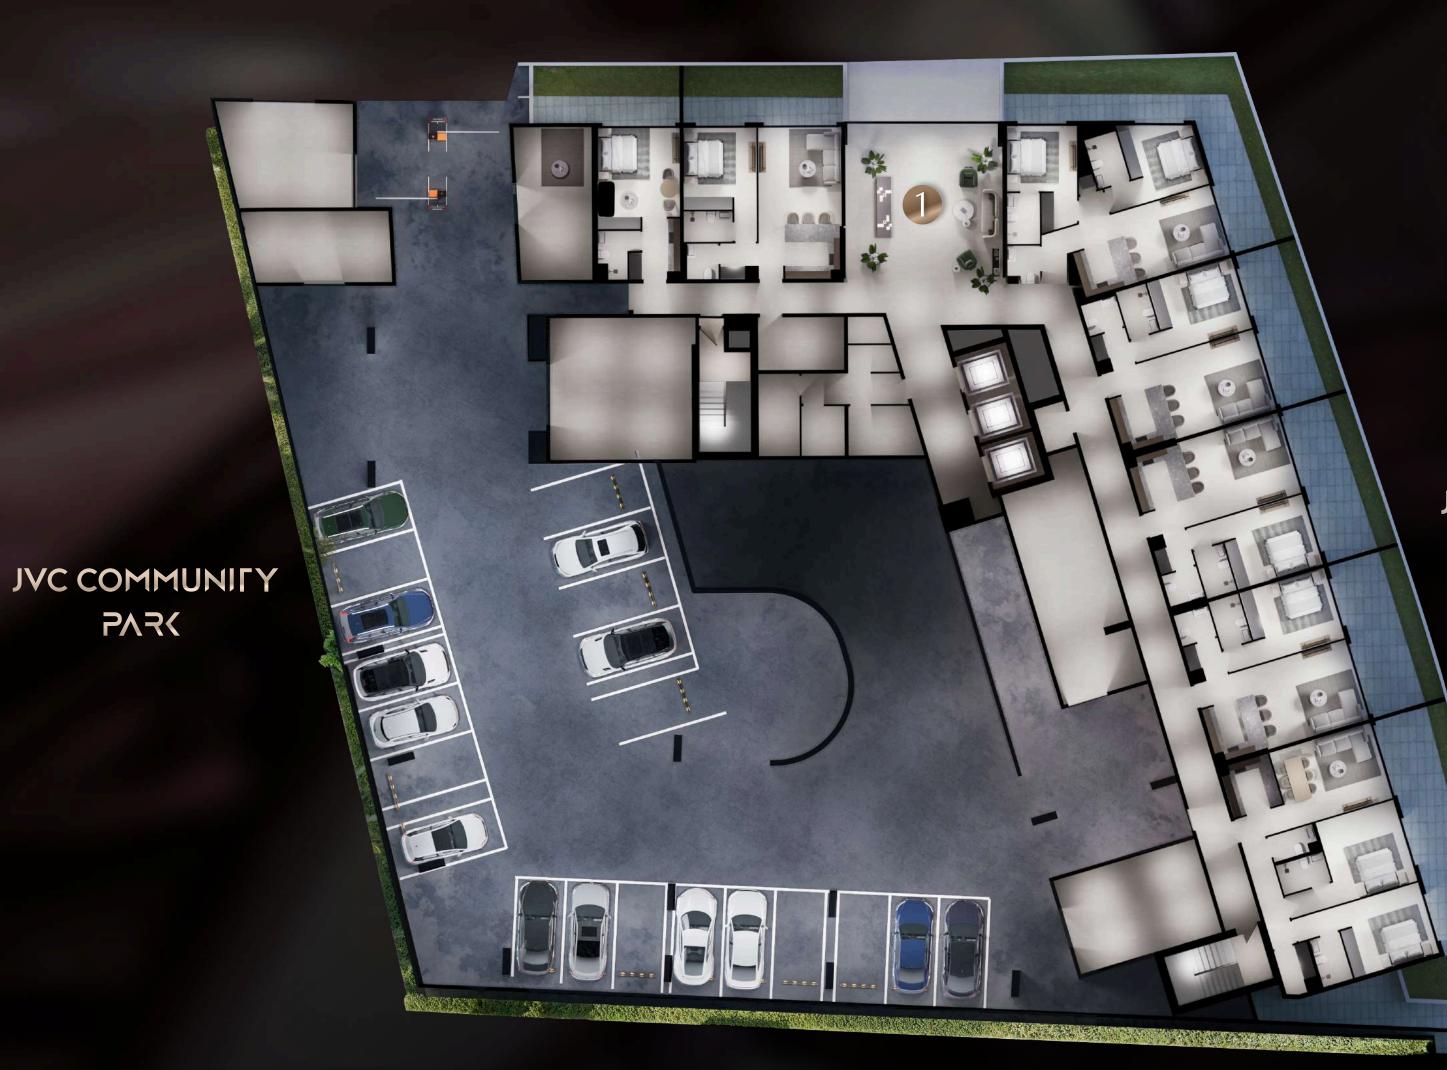

| 56          | 11        |
|        | TOTAL       | 86        |







# A Shimmering Oasis Of Modern Living

Designed to reflect the ever-changing hues of life, IR1DIAN PARK 2 redefines modern living with functional layouts, natural light-filled interiors, and essential amenities for a well-rounded lifestyle.

Set amidst the green surroundings of JVC, the project provides a well-connected yet peaceful environment, ensuring easy access to key destinations in Dubai while maintaining a sense of comfort and community.











POOL



POOL DECK WITH SUN LOUNGERS



KIDS POOL



### IRIDIAN PARK 2 LIVING

### Amenities





GYM



#### BBQ AREA



#### CLUBHOUSE















#### IRIDIAN PARK 2 LIVING





## BBQ Area | Outdoor Lounge

AL 15. 4







#### IRIDIAN PARK 2 LIVING











#### **DUBAI SPORFS CIFY**



### IRIDIAN PARK 2 LIVING

#### JVC COMMUNIFY

### GROUND FLOOR

1 LOBBY

#### **DUBAI SPORFS CIFY**

#### JVC COMMUNIFY PARK







### IRIDIAN PARK 2 Living

### PODIUM 1st FLOOR

JVC COMMUNITY  $\frac{2}{2}$ 

- 3 POOL DECK WITH SUN LOUNGERS
- 4 KIDS POOL
- 5 CLUBHOUSE
- 6 KIDS PLAY ROOM

SWIMMING POOL

- 7 GYM
- 8 BBQ AREA

### IRIDIAN PARK 2 LIVING JVC: A Modern Community With Timeless Appeal

#### THRIVING RESIDENTIAL HUB

A mix of modern apartments, townhouses, and villas for various lifestyles.

# 

#### **POPULAR WITH** YOUNG PROFESSIONALS

Affordable housing options and proximity to business districts attract a growing number of young residents.



#### FAMILY-FRIENDLY ENVIRONMENT

Close to schools and nurseries, making it ideal for families.

####