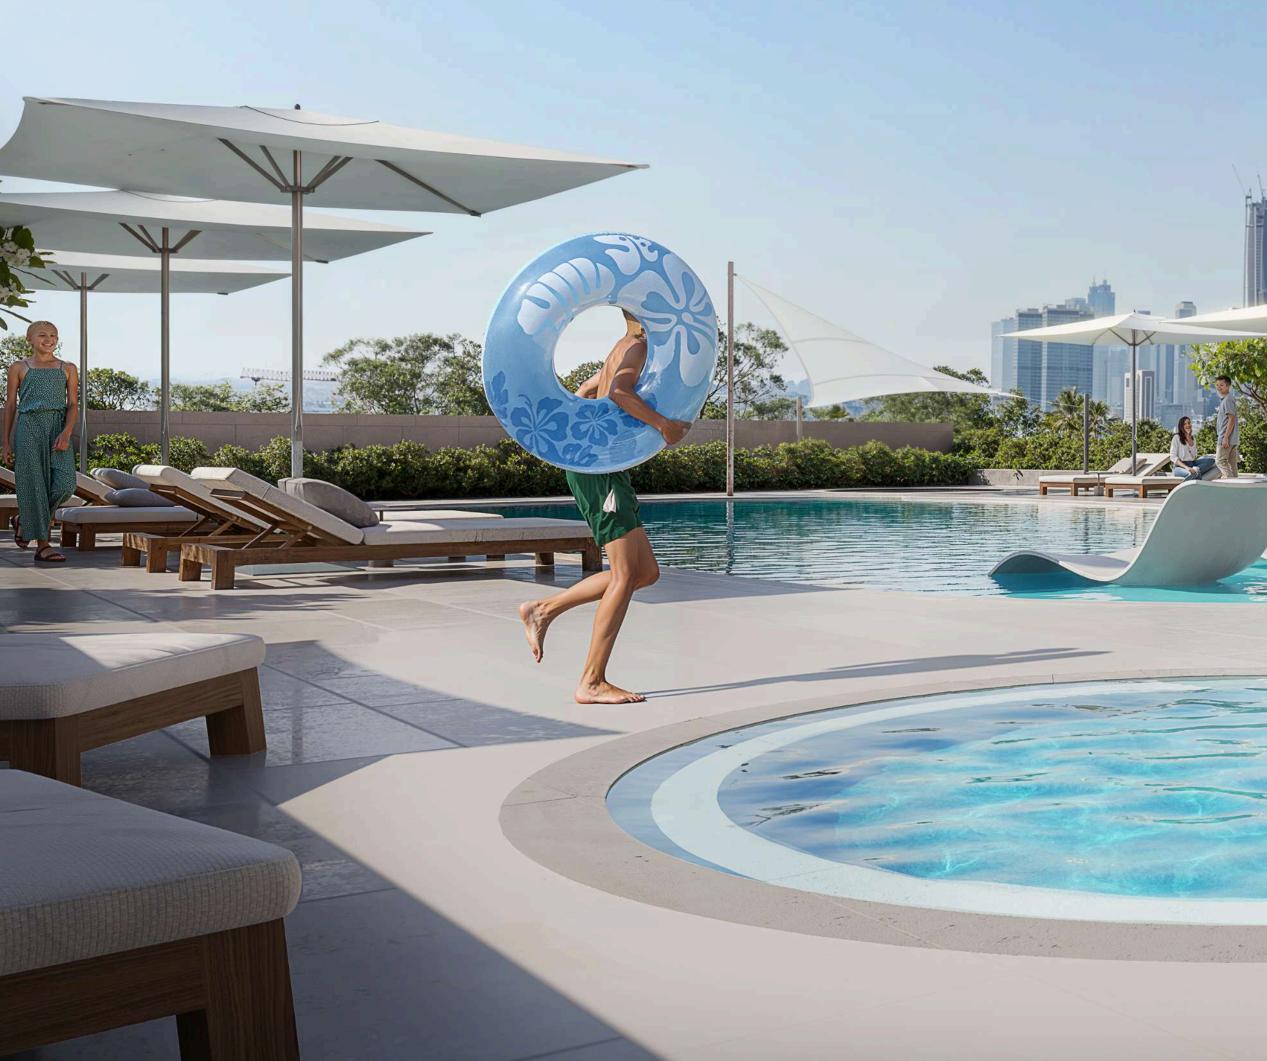

POOL

POOL DECK WITH SUN LOUNGERS

KIDS POOL

### PODIUM 1st FLOOR

JVC COMMUNITY  $\frac{2}{2}$ 

- 3 POOL DECK WITH SUN LOUNGERS
- 4 KIDS POOL
- 5 CLUBHOUSE
- 6 KIDS PLAY ROOM

SWIMMING POOL

- 7 GYM
- 8 BBQ AREA