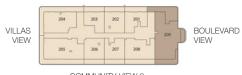

#### COMMUNITY VIEW1

#### COMMUNITY VIEW 1

COMMUNITY VIEW1

#### COMMUNITY VIEW 1

| Units                | 101             |
|----------------------|-----------------|
| Internal Living Area | 988.56 sq. ft.  |
| Outdoor Living Area  | 857.24 sq. ft.  |
| Total Living Area    | 1845.80 sq. ft. |