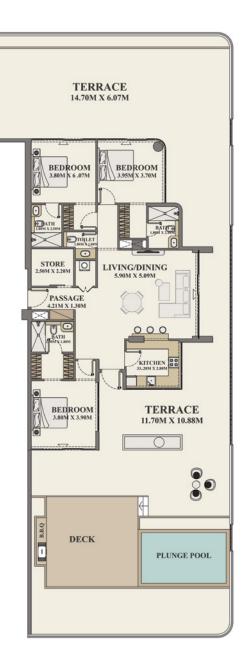

#### 2 BEDROOM + STORE

| Units                | 307, 507, 707   |
|----------------------|-----------------|
| Internal Living Area | 962.83 sq. ft.  |
| Outdoor Living Area  | 249.62 sq. ft.  |
| Total Living Area    | 1212.45 sq. ft. |

#### KITCHEN 3.80M X 2.80M STORE 00 BATH 1.45M X 2.50M 1.80M X 1.80M 00 -TOILET 2.50M X 1.80M PASSAGE DRESS 2.20M X 1.60M BEDROOM 3.85M X 4.17M BEDROOM 3.75M X 3.7M LIVING/DINING 0 0 3.80M X 5.20M ۲ $\odot$ 5\_7\_ \_\_\_\_\_\_ 5\_\_\_\_\_ TE BALCONY 11.60M X 1.90M