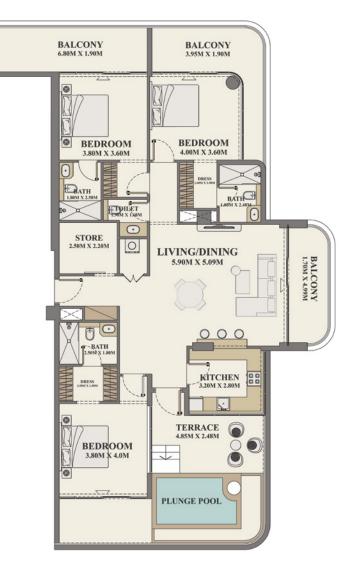

#### 2 BEDROOM + STORE

| Units                | 307, 507, 707   |
|----------------------|-----------------|
| Internal Living Area | 962.83 sq. ft.  |
| Outdoor Living Area  | 249.62 sq. ft.  |
| Total Living Area    | 1212.45 sq. ft. |