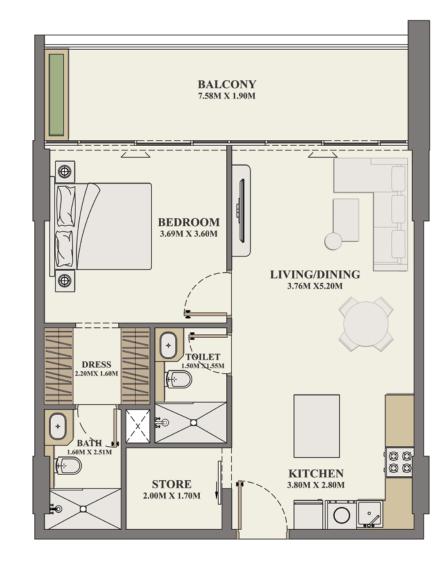

### 1 BEDROOM + STORE

| Units                | 202, 402, 602, 802 |
|----------------------|--------------------|
| Internal Living Area | 688.78 sq. ft.     |
| Outdoor Living Area  | 167.06 sq. ft.     |
| Total Living Area    | 855.84 sq. ft.     |

### 1 BEDROOM + STORE

| Units                | 206, 406, 606, 806 |
|----------------------|--------------------|
| Internal Living Area | 685.23 sq. ft.     |
| Outdoor Living Area  | 167.06 sq. ft.     |
| Total Living Area    | 852.29 sq. ft.     |

### 1 BEDROOM + STORE

| Units                | 305, 505, 705  |
|----------------------|----------------|
| Internal Living Area | 685.23 sq. ft. |
| Outdoor Living Area  | 167.06 sq. ft. |
| Total Living Area    | 852.29 sq. ft. |