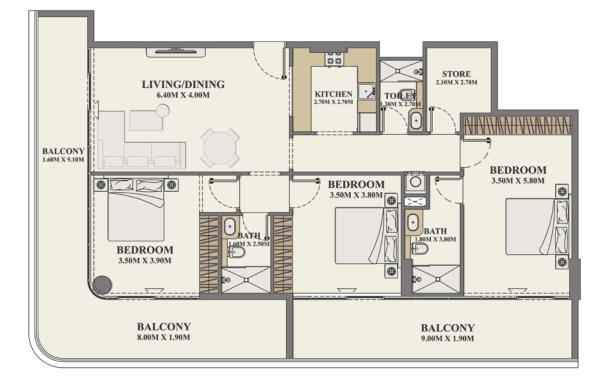

#### 3 BEDROOM + STORE

| Units                | 304, 504, 704   |
|----------------------|-----------------|
| Internal Living Area | 1297.59 sq. ft. |
| Outdoor Living Area  | 534.32 sq. ft.  |
| Total Living Area    | 1831.91 sq. ft. |