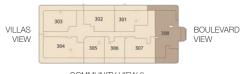

#### COMMUNITY VIEW1

#### COMMUNITY VIEW 1

COMMUNITY VIEW1

#### COMMUNITY VIEW 1

| Units                | 101             |
|----------------------|-----------------|
| Internal Living Area | 988.56 sq. ft.  |
| Outdoor Living Area  | 857.24 sq. ft.  |
| Total Living Area    | 1845.80 sq. ft. |