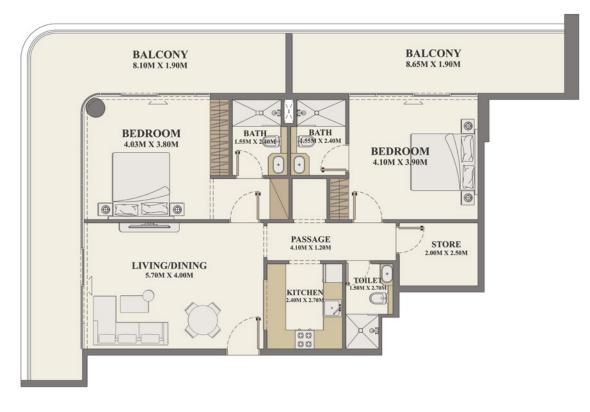

#### 3 BEDROOM + STORE

| Units                | 304, 504, 704   |
|----------------------|-----------------|
| Internal Living Area | 1297.59 sq. ft. |
| Outdoor Living Area  | 534.32 sq. ft.  |
| Total Living Area    | 1831.91 sq. ft. |