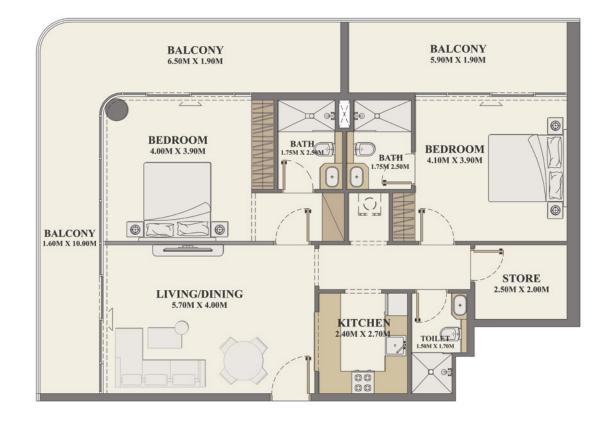

#### 2 BEDROOM + STORE

| Units                | 204, 404, 604, 804 |
|----------------------|--------------------|
| Internal Living Area | 1046.36 sq. ft.    |
| Outdoor Living Area  | 531.95 sq. ft.     |
| Total Living Area    | 1578.31 sq. ft.    |

#### COMMUNITY VIEW 1