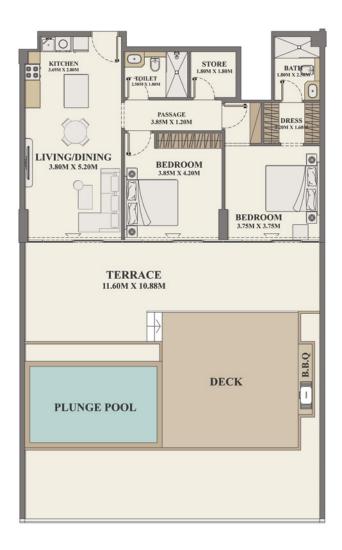

#### KITCHEN 3.80M X 2.80M STORE 00 BATH 1.45M X 2.50M 1.80M X 1.80M 00 -TOILET 2.50M X 1.80M PASSAGE DRESS 2.20M X 1.60M BEDROOM 3.85M X 4.17M BEDROOM 3.75M X 3.7M LIVING/DINING 0 0 3.80M X 5.20M ۲ $\odot$ 5\_7\_ \_\_\_\_\_\_ 5\_\_\_\_\_ TE BALCONY 11.60M X 1.90M