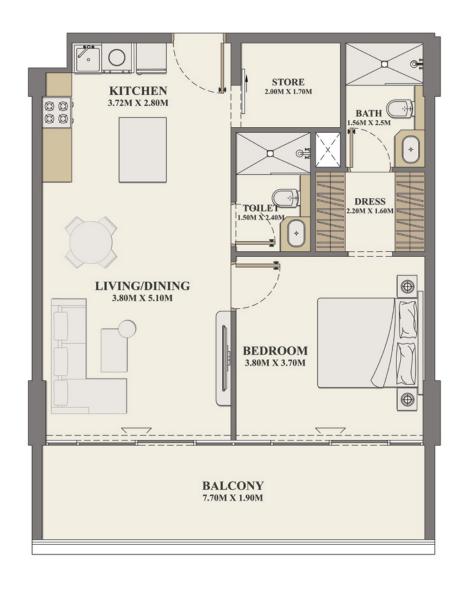

#### 2 BEDROOM + STORE

| Units                | 307, 507, 707   |
|----------------------|-----------------|
| Internal Living Area | 962.83 sq. ft.  |
| Outdoor Living Area  | 249.62 sq. ft.  |
| Total Living Area    | 1212.45 sq. ft. |