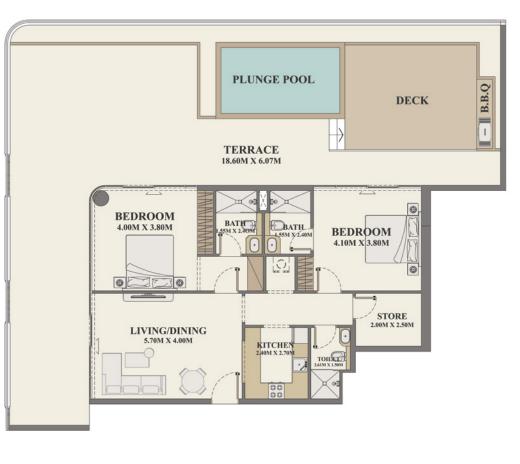

#### 2 BEDROOM + STORE

| Units                | 204, 404, 604, 804 |
|----------------------|--------------------|
| Internal Living Area | 1046.36 sq. ft.    |
| Outdoor Living Area  | 531.95 sq. ft.     |
| Total Living Area    | 1578.31 sq. ft.    |

#### 2 BEDROOM + STORE

| Units                | 208, 408, 608, 808 |
|----------------------|--------------------|
| Internal Living Area | 962.83 sq. ft.     |
| Outdoor Living Area  | 249.51 sq. ft.     |
| Total Living Area    | 1212.34 sq. ft.    |