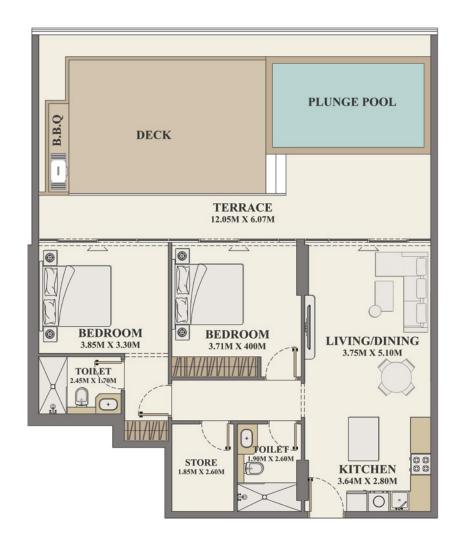

# CELESTE HEIGHTS

| Units                | 102             |
|----------------------|-----------------|
| Internal Living Area | 936.35 sq. ft.  |
| Outdoor Living Area  | 795.88 sq. ft.  |
| Total Living Area    | 1732.24 sq. ft. |