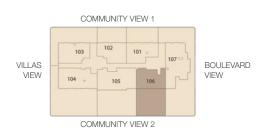

#### COMMUNITY VIEW1

#### COMMUNITY VIEW 1

COMMUNITY VIEW1

#### COMMUNITY VIEW 1

| Units                | 101             |
|----------------------|-----------------|
| Internal Living Area | 988.56 sq. ft.  |
| Outdoor Living Area  | 857.24 sq. ft.  |
| Total Living Area    | 1845.80 sq. ft. |