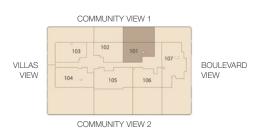

Y 11.60M X 1.90M

#### 2 BEDROOM + STORE

| Units                | 307, 507, 707   |
|----------------------|-----------------|
| Internal Living Area | 962.83 sq. ft.  |
| Outdoor Living Area  | 249.62 sq. ft.  |
| Total Living Area    | 1212.45 sq. ft. |



\*\*\* O





### CELESTE HEIGHTS BY ZIMAYA

### 3 BEDROOM + STORE + POOL

| Units                | 308, 508, 708   |
|----------------------|-----------------|
| Internal Living Area | 1564.83 sq. ft. |
| Outdoor Living Area  | 778.98 sq. ft.  |
| Total Living Area    | 2343.52 sq. ft. |



#### COMMUNITY VIEW 1







| Units                | 101             |
|----------------------|-----------------|
| Internal Living Area | 988.56 sq. ft.  |
| Outdoor Living Area  | 857.24 sq. ft.  |
| Total Living Area    | 1845.80 sq. ft. |







# CELESTE HEIGHTS

| Units                | 102             |
|----------------------|-----------------|
| Internal Living Area | 936.35 sq. ft.  |
| Outdoor Living Area  | 795.88 sq. ft.  |
| Total Living Area    | 1732.24 sq. ft. |











| Units                | 103             |
|----------------------|-----------------|
| Internal Living Area | 1046.36 sq. ft. |
| Outdoor Living Area  | 1580.36 sq. ft. |
| Total Living Area    | 2626.72 sq. ft. |





| Units                | 104             |
|----------------------|-----------------|
| Internal Living Area | 1297.59 sq. ft. |
| Outdoor Living Area  | 2552.98 sq. ft. |
| Total Living Area    | 3850.57 sq. ft. |









| Units                | 105             |
|----------------------|-----------------|
| Internal Living Are