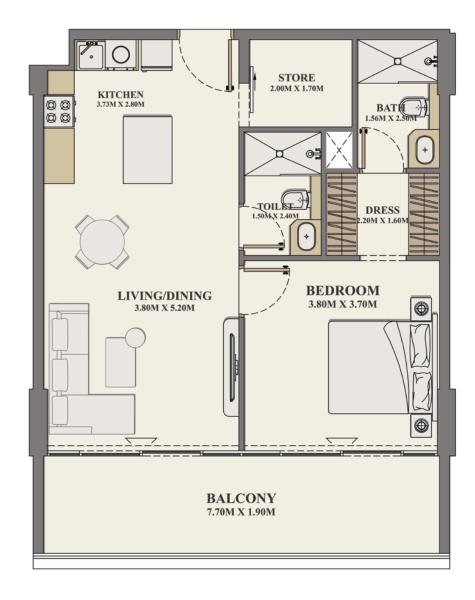

### 1 BEDROOM + STORE

| Units                | 206, 406, 606, 806 |
|----------------------|--------------------|
| Internal Living Area | 685.23 sq. ft.     |
| Outdoor Living Area  | 167.06 sq. ft.     |
| Total Living Area    | 852.29 sq. ft.     |

### 1 BEDROOM + STORE

| Units                | 305, 505, 705  |
|----------------------|----------------|
| Internal Living Area | 685.23 sq. ft. |
| Outdoor Living Area  | 167.06 sq. ft. |
| Total Living Area    | 852.29 sq. ft. |