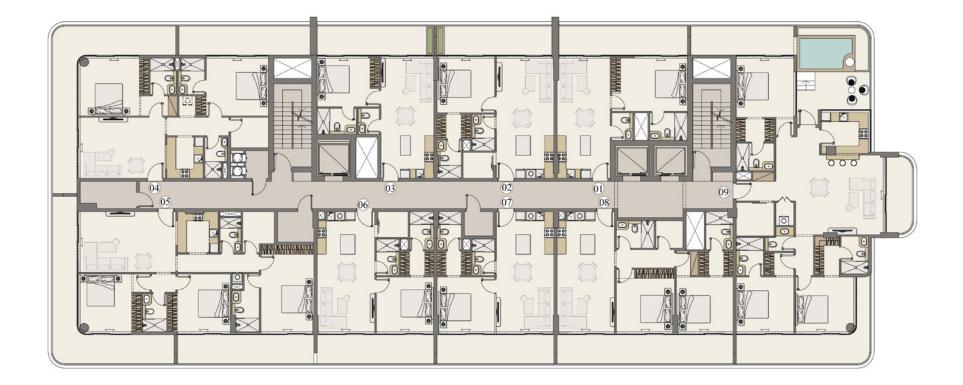

# TYPICAL FLOOR LAYOUT

FIRST FLOOR TYPICAL FLOOR LAYOUT

FLOOR: 02, 04, 06, 08 TYPICAL FLOOR LAYOUT

FLOOR: 03, 05, 07 TYPICAL FLOOR LAYOUT

### 1 BEDROOM

| Units                | 201, 401, 601, 801 |
|----------------------|--------------------|
| Internal Living Area | 621.40 sq. ft.     |
| Outdoor Living Area  | 188.26 sq. ft.     |
| Total Living Area    | 809.66 sq. ft.     |

### 1 BEDROOM + STORE

| Units                | 202, 402, 602, 802 |
|----------------------|--------------------|
| Internal Living Area | 688.78 sq. ft.     |
| Outdoor Living Area  | 167.06 sq. ft.     |
| Total Living Area    | 855.84 sq. ft.     |

### 1 BEDROOM

| Units                | 203, 403, 603, 803 |
|----------------------|--------------------|
| Internal Living Area | 568.98 sq. ft.     |
| Outdoor Living Area  | 170.93 sq. ft.     |
| Total Living Area    | 739.91 sq. ft.     |

#### 2 BEDROOM + STORE

| Units                | 204, 404, 604, 804 |
|----------------------|--------------------|
| Internal Living Area | 1046.36 sq. ft.    |
| Outdoor Living Area  | 531.95 sq. ft.     |
| Total Living Area    | 1578.31 sq. ft.    |

#### 3 BEDROOM + STORE

| Units                | 205, 405, 605, 805 |
|----------------------|--------------------|
| Internal Living Area | 1300.28 sq. ft.    |
| Outdoor Living Area  | 531.63 sq. ft.     |
| Total Living Area    | 1831.91 sq. ft.    |

### 1 BEDROOM + STORE

| Units                | 206, 406, 606, 806 |
|----------------------|--------------------|
| Internal Living Area | 685.23 sq. ft.     |
| Outdoor Living Area  | 167.06 sq. ft.     |
| Total Living Area    | 852.29 sq. ft.     |

### 1 BEDROOM

| Units                | 207, 407, 607, 807 |
|----------------------|--------------------|
| Internal Living Area | 647.77 sq. ft.     |
| Outdoor Living Area  | 167.06 sq. ft.     |
| Total Living Area    | 814.83 sq. ft.     |

#### 2 BEDROOM + STORE

| Units                | 208, 408, 608, 808 |
|----------------------|--------------------|
| Internal Living Area | 962.83 sq. ft.     |
| Outdoor Living Area  | 249.51 sq. ft.     |
| Total Living Area    | 1212.34 sq. ft.    |

### 3 BEDROOM + STORE + POOL

| Units                | 209, 409, 609, 809 |
|----------------------|--------------------|
| Internal Living Area | 1576.81 sq. ft.    |
| Outdoor Living Area  | 778.88 sq. ft.     |
| Total Living Area    | 2355.68 sq. ft.    |