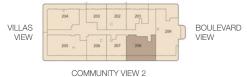

#### COMMUNITY VIEW1

#### COMMUNITY VIEW 1

COMMUNITY VIEW1

#### COMMUNITY VIEW 1

| Units                | 101             |
|----------------------|-----------------|
| Internal Living Area | 988.56 sq. ft.  |
| Outdoor Living Area  | 857.24 sq. ft.  |
| Total Living Area    | 1845.80 sq. ft. |