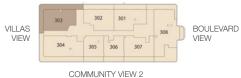

#### 3 BEDROOM + STORE

| Units                | 304, 504, 704   |
|----------------------|-----------------|
| Internal Living Area | 1297.59 sq. ft. |
| Outdoor Living Area  | 534.32 sq. ft.  |
| Total Living Area    | 1831.91 sq. ft. |