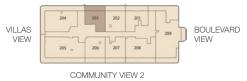

#### 2 BEDROOM + STORE

| Units                | 204, 404, 604, 804 |
|----------------------|--------------------|
| Internal Living Area | 1046.36 sq. ft.    |
| Outdoor Living Area  | 531.95 sq. ft.     |
| Total Living Area    | 1578.31 sq. ft.    |

#### COMMUNITY VIEW 1