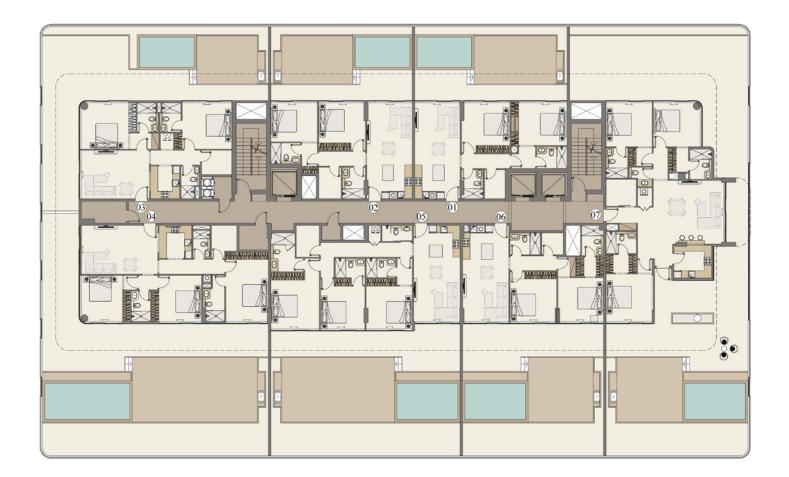

# TYPICAL FLOOR LAYOUT

FIRST FLOOR TYPICAL FLOOR LAYOUT

FLOOR: 02, 04, 06, 08 TYPICAL FLOOR LAYOUT

FLOOR: 03, 05, 07 TYPICAL FLOOR LAYOUT

#### COMMUNITY VIEW 1

| Units                | 101             |
|----------------------|-----------------|
| Internal Living Area | 988.56 sq. ft.  |
| Outdoor Living Area  | 857.24 sq. ft.  |
| Total Living Area    | 1845.80 sq. ft. |

# CELESTE HEIGHTS

| Units                | 102             |
|----------------------|-----------------|
| Internal Living Area | 936.35 sq. ft.  |
| Outdoor Living Area  | 795.88 sq. ft.  |
| Total Living Area    | 1732.24 sq. ft. |

| Units                | 103             |
|----------------------|-----------------|
| Internal Living Area | 1046.36 sq. ft. |
| Outdoor Living Area  | 1580.36 sq. ft. |
| Total Living Area    | 2626.72 sq. ft. |

| Units                | 104             |
|----------------------|-----------------|
| Internal Living Area | 1297.59 sq. ft. |
| Outdoor Living Area  | 2552.98 sq. ft. |
| Total Living Area    | 3850.57 sq. ft. |

| Units                | 105             |
|----------------------|-----------------|
| Internal Living Area | 1394.90 sq. ft. |
| Outdoor Living Area  | 1801.13 sq. ft. |
| Total Living Area    | 3196.02 sq. ft. |

| Units                | 106             |
|----------------------|-----------------|
| Internal Living Area | 962.83 sq. ft.  |
| Outdoor Living Area  | 1402.32 sq. ft. |
| Total Living Area    | 2365.15 sq. ft. |

| Units                | 107             |
|----------------------|-----------------|
| Internal Living Area | 1564.53 sq. ft. |
| Outdoor Living Area  | 3192.90 sq. ft. |
| Total Living Area    | 4757.43 sq. ft. |