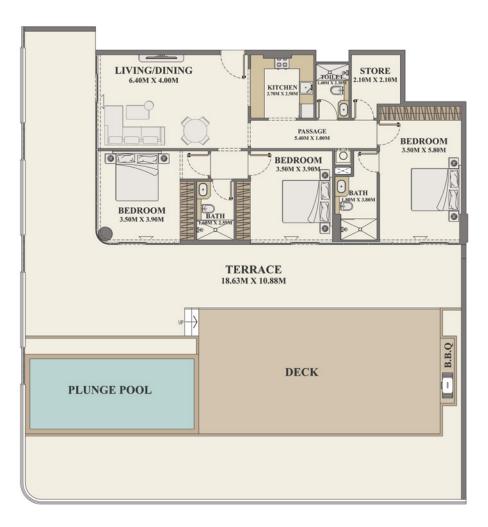

### 3 BEDROOM + STORE + POOL

| Units                | 209, 409, 609, 809 |
|----------------------|--------------------|
| Internal Living Area | 1576.81 sq. ft.    |
| Outdoor Living Area  | 778.88 sq. ft.     |
| Total Living Area    | 2355.68 sq. ft.    |

### 3 BEDROOM + STORE + POOL

| Units                | 308, 508, 708   |
|----------------------|-----------------|
| Internal Living Area | 1564.83 sq. ft. |
| Outdoor Living Area  | 778.98 sq. ft.  |
| Total Living Area    | 2343.52 sq. ft. |