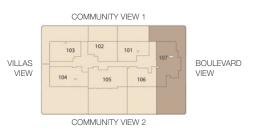

#### COMMUNITY VIEW 1

| Units                | 101             |
|----------------------|-----------------|
| Internal Living Area | 988.56 sq. ft.  |
| Outdoor Living Area  | 857.24 sq. ft.  |
| Total Living Area    | 1845.80 sq. ft. |

# CELESTE HEIGHTS

| Units                | 102             |
|----------------------|-----------------|
| Internal Living Area | 936.35 sq. ft.  |
| Outdoor Living Area  | 795.88 sq. ft.  |
| Total Living Area    | 1732.24 sq. ft. |

| Units                | 103             |
|----------------------|-----------------|
| Internal Living Area | 1046.36 sq. ft. |
| Outdoor Living Area  | 1580.36 sq. ft. |
| Total Living Area    | 2626.72 sq. ft. |

| Units                | 104             |
|----------------------|-----------------|
| Internal Living Area | 1297.59 sq. ft. |
| Outdoor Living Area  | 2552.98 sq. ft. |
| Total Living Area    | 3850.57 sq. ft. |

| Units                | 105             |
|----------------------|-----------------|
| Internal Living Area | 1394.90 sq. ft. |
| Outdoor Living Area  | 1801.13 sq. ft. |
| Total Living Area    | 3196.02 sq. ft. |

| Units                | 106             |
|----------------------|-----------------|
| Internal Living Area | 962.83 sq. ft.  |
| Outdoor Living Area  | 1402.32 sq. ft. |
| Total Living Area    | 2365.15 sq. ft. |

| Units                | 107             |
|----------------------|-----------------|
| Internal Living Area | 1564.53 sq. ft. |
| Outdoor Living Area  | 3192.90 sq. ft. |
| Total Living Area    | 4757.43 sq. ft. |