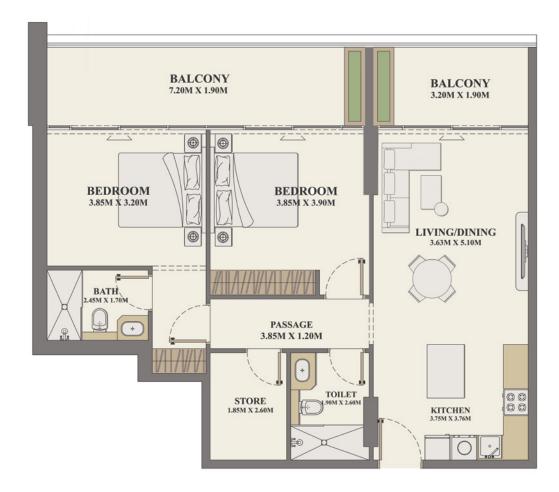

### 2 BEDROOM + STORE

| Units                | 302, 502, 702   |
|----------------------|-----------------|
| Internal Living Area | 936.46 sq. ft.  |
| Outdoor Living Area  | 253.38 sq. ft.  |
| Total Living Area    | 1189.84 sq. ft. |