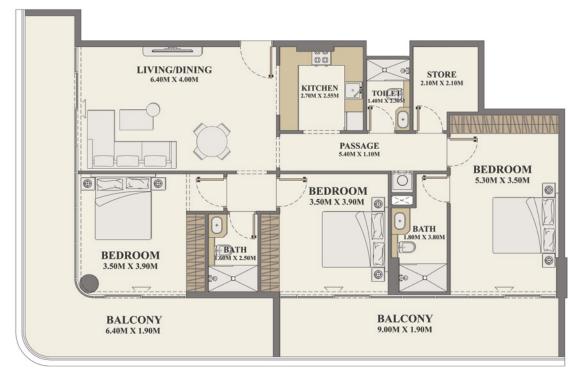

#### 3 BEDROOM + STORE

| Units                | 304, 504, 704   |
|----------------------|-----------------|
| Internal Living Area | 1297.59 sq. ft. |
| Outdoor Living Area  | 534.32 sq. ft.  |
| Total Living Area    | 1831.91 sq. ft. |