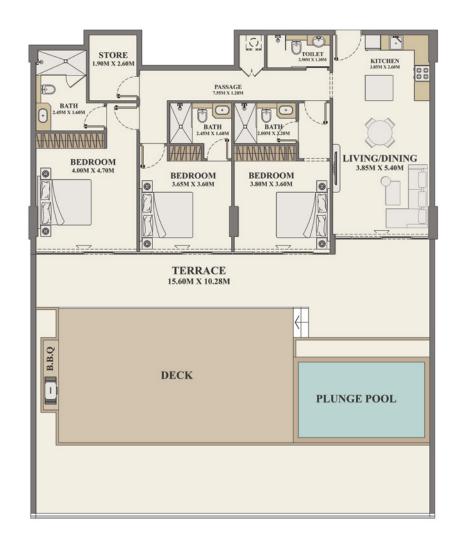

### 3 BEDROOM + STORE + POOL

| Units                | 209, 409, 609, 809 |
|----------------------|--------------------|
| Internal Living Area | 1576.81 sq. ft.    |
| Outdoor Living Area  | 778.88 sq. ft.     |
| Total Living Area    | 2355.68 sq. ft.    |

### 3 BEDROOM + STORE + POOL

| Units                | 308, 508, 708   |
|----------------------|-----------------|
| Internal Living Area | 1564.83 sq. ft. |
| Outdoor Living Area  | 778.98 sq. ft.  |
| Total Living Area    | 2343.52 sq. ft. |