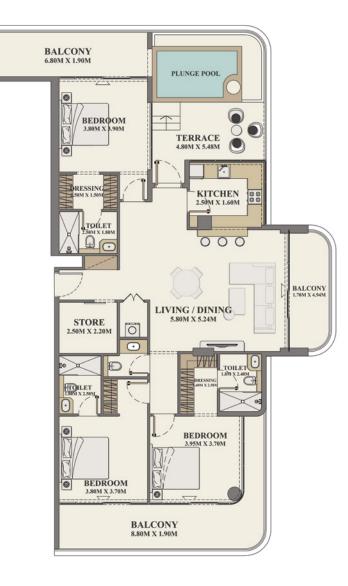

### 3 BEDROOM + STORE + POOL

| Units                | 209, 409, 609, 809 |
|----------------------|--------------------|
| Internal Living Area | 1576.81 sq. ft.    |
| Outdoor Living Area  | 778.88 sq. ft.     |
| Total Living Area    | 2355.68 sq. ft.    |

### 3 BEDROOM + STORE + POOL

| Units                | 308, 508, 708   |
|----------------------|-----------------|
| Internal Living Area | 1564.83 sq. ft. |
| Outdoor Living Area  | 778.98 sq. ft.  |
| Total Living Area    | 2343.52 sq. ft. |