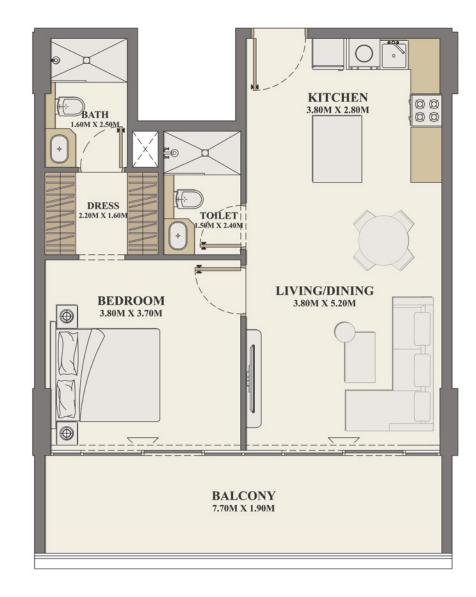

### 1 BEDROOM

| Units                | 203, 403, 603, 803 |
|----------------------|--------------------|
| Internal Living Area | 568.98 sq. ft.     |
| Outdoor Living Area  | 170.93 sq. ft.     |
| Total Living Area    | 739.91 sq. ft.     |

### 1 BEDROOM

| Units                | 207, 407, 607, 807 |
|----------------------|--------------------|
| Internal Living Area | 647.77 sq. ft.     |
| Outdoor Living Area  | 167.06 sq. ft.     |
| Total Living Area    | 814.83 sq. ft.     |

### 1 BEDROOM

| Units                | 306, 506, 706  |
|----------------------|----------------|
| Internal Living Area | 647.77 sq. ft. |
| Outdoor Living Area  | 167.06 sq. ft. |
| Total Living Area    | 814.83 sq. ft. |