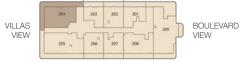

#### 3 BEDROOM + STORE

| Units                | 304, 504, 704   |
|----------------------|-----------------|
| Internal Living Area | 1297.59 sq. ft. |
| Outdoor Living Area  | 534.32 sq. ft.  |
| Total Living Area    | 1831.91 sq. ft. |