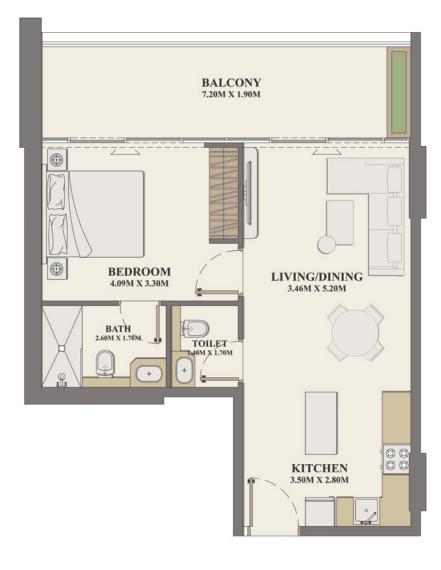

### 1 BEDROOM

| Units                | 201, 401, 601, 801 |
|----------------------|--------------------|
| Internal Living Area | 621.40 sq. ft.     |
| Outdoor Living Area  | 188.26 sq. ft.     |
| Total Living Area    | 809.66 sq. ft.     |

### 1 BEDROOM

| Units                | 203, 403, 603, 803 |
|----------------------|--------------------|
| Internal Living Area | 568.98 sq. ft.     |
| Outdoor Living Area  | 170.93 sq. ft.     |
| Total Living Area    | 739.91 sq. ft.     |

### 1 BEDROOM

| Units                | 207, 407, 607, 807 |
|----------------------|--------------------|
| Internal Living Area | 647.77 sq. ft.     |
| Outdoor Living Area  | 167.06 sq. ft.     |
| Total Living Area    | 814.83 sq. ft.     |

### 1 BEDROOM

| Units                | 306, 506, 706  |
|----------------------|----------------|
| Internal Living Area | 647.77 sq. ft. |
| Outdoor Living Area  | 167.06 sq. ft. |
| Total Living Area    | 814.83 sq. ft. |