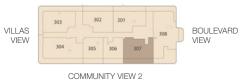

#### 2 BEDROOM + STORE

| Units                | 307, 507, 707   |
|----------------------|-----------------|
| Internal Living Area | 962.83 sq. ft.  |
| Outdoor Living Area  | 249.62 sq. ft.  |
| Total Living Area    | 1212.45 sq. ft. |