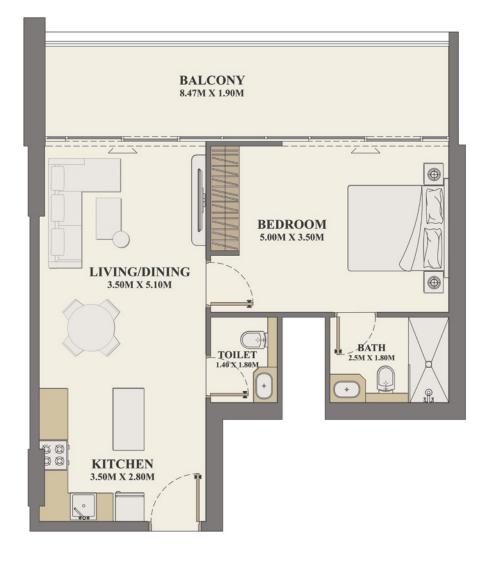

### 1 BEDROOM

| Units                | 201, 401, 601, 801 |
|----------------------|--------------------|
| Internal Living Area | 621.40 sq. ft.     |
| Outdoor Living Area  | 188.26 sq. ft.     |
| Total Living Area    | 809.66 sq. ft.     |