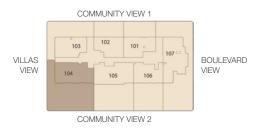

| Units                | 104             |
|----------------------|-----------------|
| Internal Living Area | 1297.59 sq. ft. |
| Outdoor Living Area  | 2552.98 sq. ft. |
| Total Living Area    | 3850.57 sq. ft. |