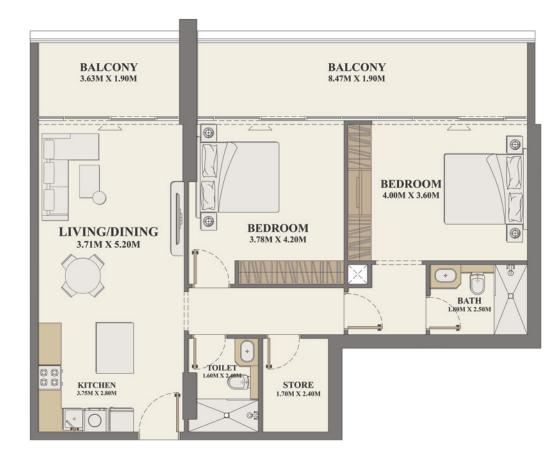

#### 2 BEDROOM + STORE

| Units                | 301, 501, 701   |
|----------------------|-----------------|
| Internal Living Area | 988.56 sq. ft.  |
| Outdoor Living Are   | 270.50 sq. ft.  |
| Total Living Area    | 1259.05 sq. ft. |