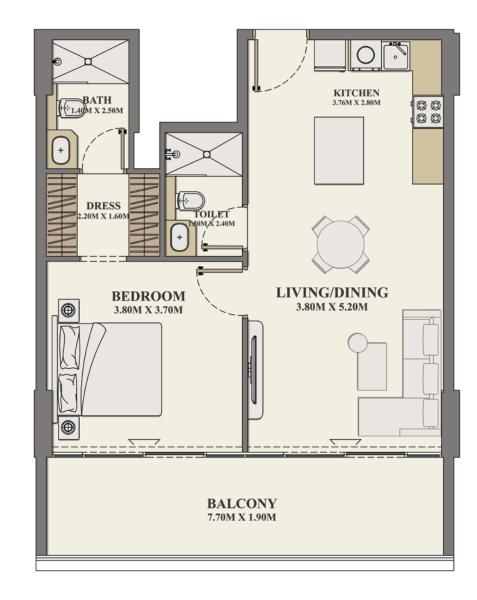

### 1 BEDROOM

| Units                | 306, 506, 706  |
|----------------------|----------------|
| Internal Living Area | 647.77 sq. ft. |
| Outdoor Living Area  | 167.06 sq. ft. |
| Total Living Area    | 814.83 sq. ft. |