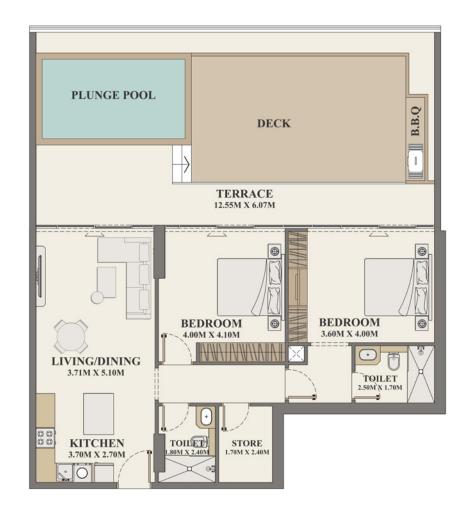

### 3 BEDROOM + STORE + POOL

| Units                | 209, 409, 609, 809 |
|----------------------|--------------------|
| Internal Living Area | 1576.81 sq. ft.    |
| Outdoor Living Area  | 778.88 sq. ft.     |
| Total Living Area    | 2355.68 sq. ft.    |

### 3 BEDROOM + STORE + POOL

| Units                | 308, 508, 708   |
|----------------------|-----------------|
| Internal Living Area | 1564.83 sq. ft. |
| Outdoor Living Area  | 778.98 sq. ft.  |
| Total Living Area    | 2343.52 sq. ft. |