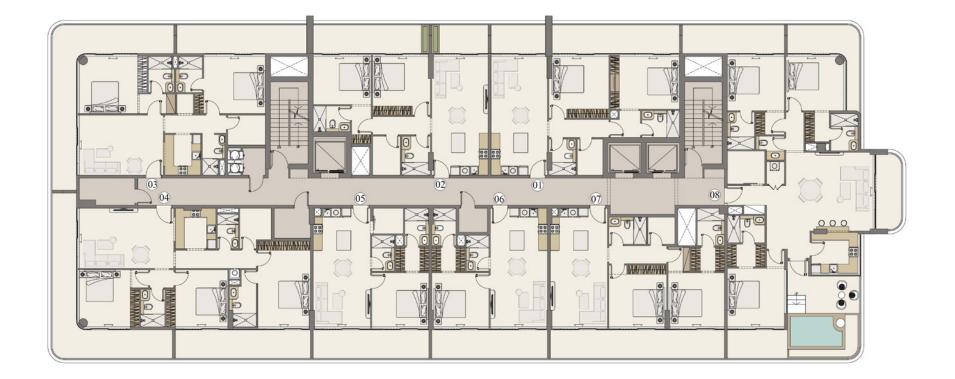

# TYPICAL FLOOR LAYOUT

FIRST FLOOR TYPICAL FLOOR LAYOUT

FLOOR: 02, 04, 06, 08 TYPICAL FLOOR LAYOUT

FLOOR: 03, 05, 07 TYPICAL FLOOR LAYOUT