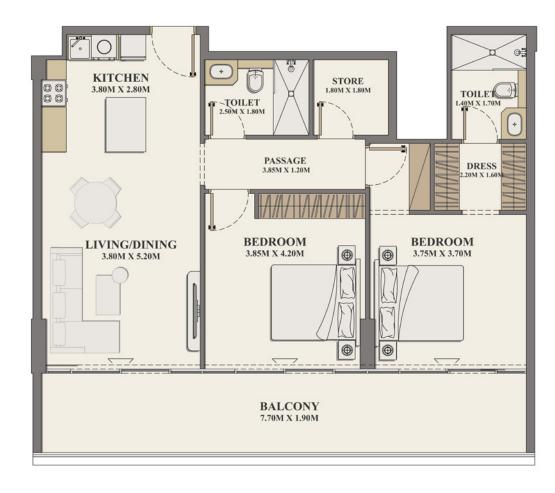

#### KITCHEN 3.80M X 2.80M STORE 00 BATH 1.45M X 2.50M 1.80M X 1.80M 00 -TOILET 2.50M X 1.80M PASSAGE DRESS 2.20M X 1.60M BEDROOM 3.85M X 4.17M BEDROOM 3.75M X 3.7M LIVING/DINING 0 0 3.80M X 5.20M ۲ $\odot$ 5\_7\_ \_\_\_\_\_\_ 5\_\_\_\_\_ TE BALCONY 11.60M X 1.90M

#### 2 BEDROOM + STORE

| Units                | 307, 507, 707   |
|----------------------|-----------------|
| Internal Living Area | 962.83 sq. ft.  |
| Outdoor Living Area  | 249.62 sq. ft.  |
| Total Living Area    | 1212.45 sq. ft. |