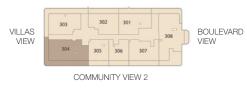

#### 3 BEDROOM + STORE

| Units                | 304, 504, 704   |
|----------------------|-----------------|
| Internal Living Area | 1297.59 sq. ft. |
| Outdoor Living Area  | 534.32 sq. ft.  |
| Total Living Area    | 1831.91 sq. ft. |