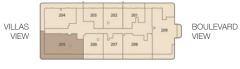

# TYPICAL FLOOR LAYOUT

FIRST FLOOR TYPICAL FLOOR LAYOUT

FLOOR: 02, 04, 06, 08 TYPICAL FLOOR LAYOUT

FLOOR: 03, 05, 07 TYPICAL FLOOR LAYOUT

#### COMMUNITY VIEW 1

COMMUNITY VIEW1