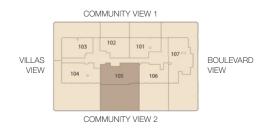

| Units                | 105             |
|----------------------|-----------------|
| Internal Living Area | 1394.90 sq. ft. |
| Outdoor Living Area  | 1801.13 sq. ft. |
| Total Living Area    | 3196.02 sq. ft. |