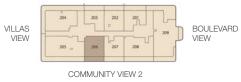

# TYPICAL FLOOR LAYOUT

FIRST FLOOR TYPICAL FLOOR LAYOUT

FLOOR: 02, 04, 06, 08 TYPICAL FLOOR LAYOUT

FLOOR: 03, 05, 07 TYPICAL FLOOR LAYOUT

#### COMMUNITY VIEW 1

COMMUNITY VIEW1