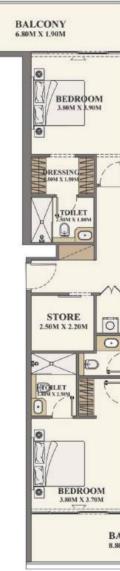

### **3 BEDROOM**

TYPE A

Internal Living Area Outdoor Living Area **Total Living Area** 

1300.28 sq. ft. 531.63 sq. ft. 1831.91 sq. ft.

Floor Plans

### **3 BEDROOM**

### TYPE B

Internal Living Area Outdoor Living Area Total Living Area

1576.81 sq. ft. 778.88 sq. ft. 2355.68 sq. ft.