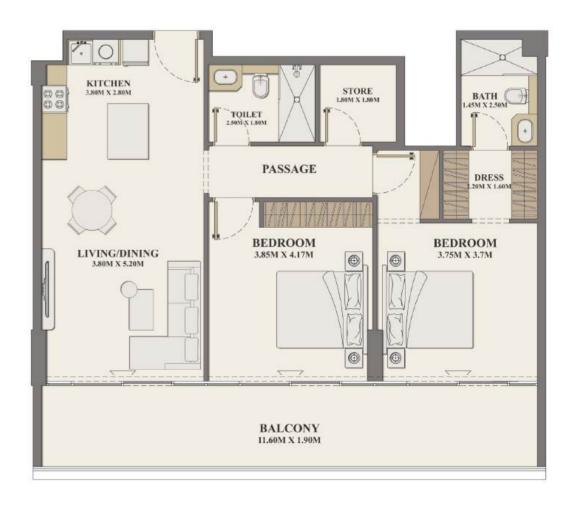

### **3 BEDROOM**

TYPE A

Internal Living Area Outdoor Living Area **Total Living Area** 

1300.28 sq. ft. 531.63 sq. ft. 1831.91 sq. ft.

Floor Plans

### **3 BEDROOM**

### TYPE B

Internal Living Area Outdoor Living Area Total Living Area

1576.81 sq. ft. 778.88 sq. ft. 2355.68 sq. ft.