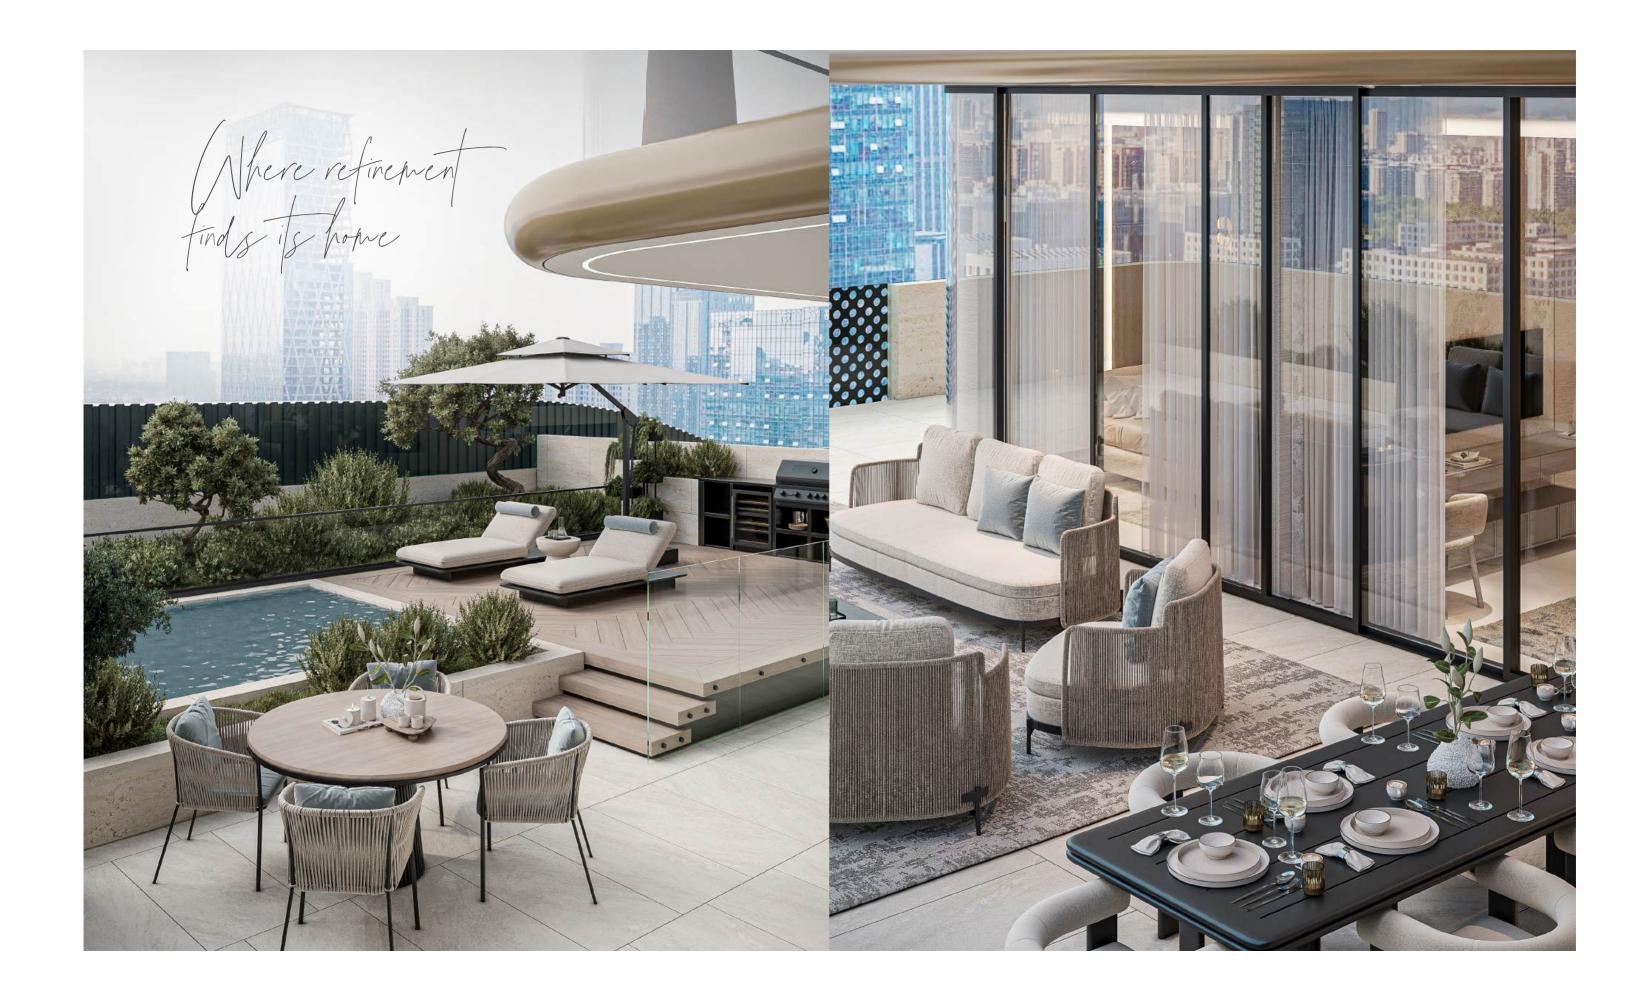

## ELEVATED EXCLUSIVITY

A select few residences on the first floor offer exclusive amenities, including a pool deck and outdoor lounge. Designed for ultimate comfort and relaxation, these premium homes provide an unmatched living experience.

Celeste Heights by Zimaya

INFINITY POOL

The Amenities