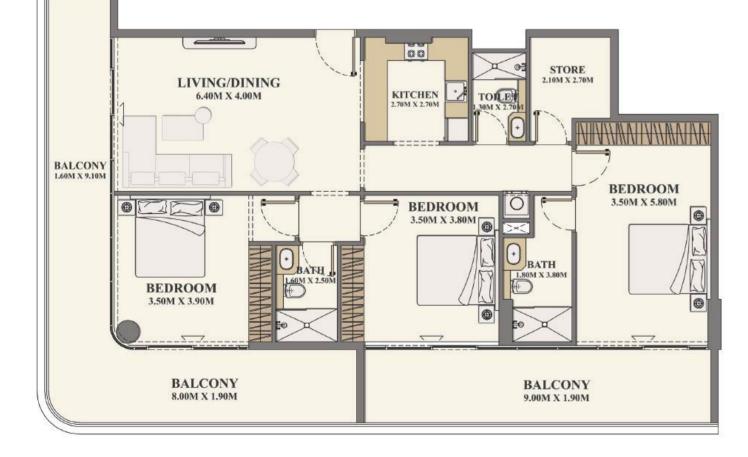

### 2 BEDROOM

TYPE A

| Total Living Area    | 1577.56 sq. ft. |  |
|----------------------|-----------------|--|
| Outdoor Living Area  | 531.84 sq. ft.  |  |
| Internal Living Area | 1045.71 sq. ft. |  |

ft.

2 BEDROOM