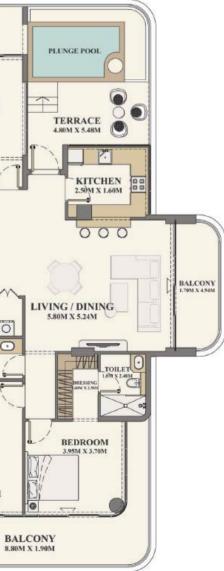

### 2 BEDROOM

| Total Saleable Area    | 2626.72 | sq. ft. |
|------------------------|---------|---------|
| Terrace / Balcony Area | 1580.36 | sq. ft. |
| Suit Area              | 1046.36 | sq. ft. |

PLUNGE POOL || - || B.B.Q DECK TERRACE 18.60M X 6.07M BEDROOM 4.00M X 3.80M BATH BATH BEDROOM 4.10M X 3.80M 55M X/2.403 0

Floor Plans