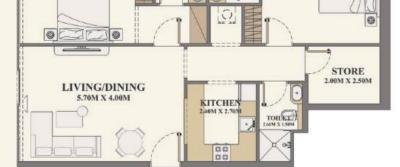

### 1 BEDROOM

TYPE A

Internal Living Area 688.78 sq. ft. Outdoor Living Area 167.06 sq. ft. **Total Living Area** 855.84 sq. ft.

BALCONY 7.58M X 1.90M 2-5 • BEDROOM 3.69M X 3.60M 7 LIVING/DINING 3.76M X5.20M TOILET DRESS 2.20MX 1.60M -BATH \_\_\_\_\_\_\_\_ 00 KITCHEN 3.80M X 2.80M STORE 2.00M X 1.70M 0 • ,

### **1 BEDROOM**