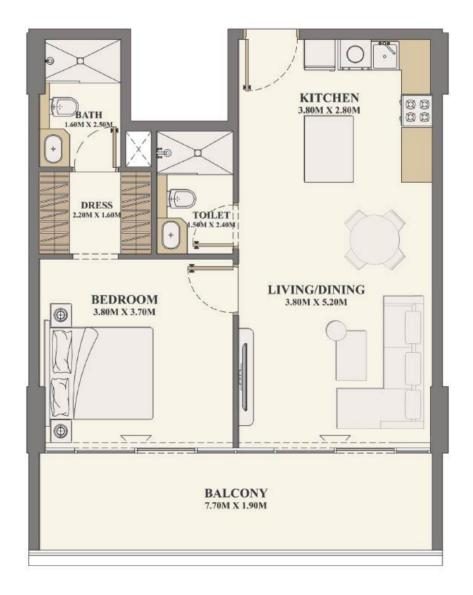

### 1 BEDROOM

TYPE A

Internal Living Area 688.78 sq. ft. Outdoor Living Area 167.06 sq. ft. **Total Living Area** 855.84 sq. ft.

BALCONY 7.58M X 1.90M 2-5 • BEDROOM 3.69M X 3.60M 7 LIVING/DINING 3.76M X5.20M TOILET DRESS 2.20MX 1.60M -BATH \_\_\_\_\_\_\_\_ 00 KITCHEN 3.80M X 2.80M STORE 2.00M X 1.70M 0 • ,

### **1 BEDROOM**