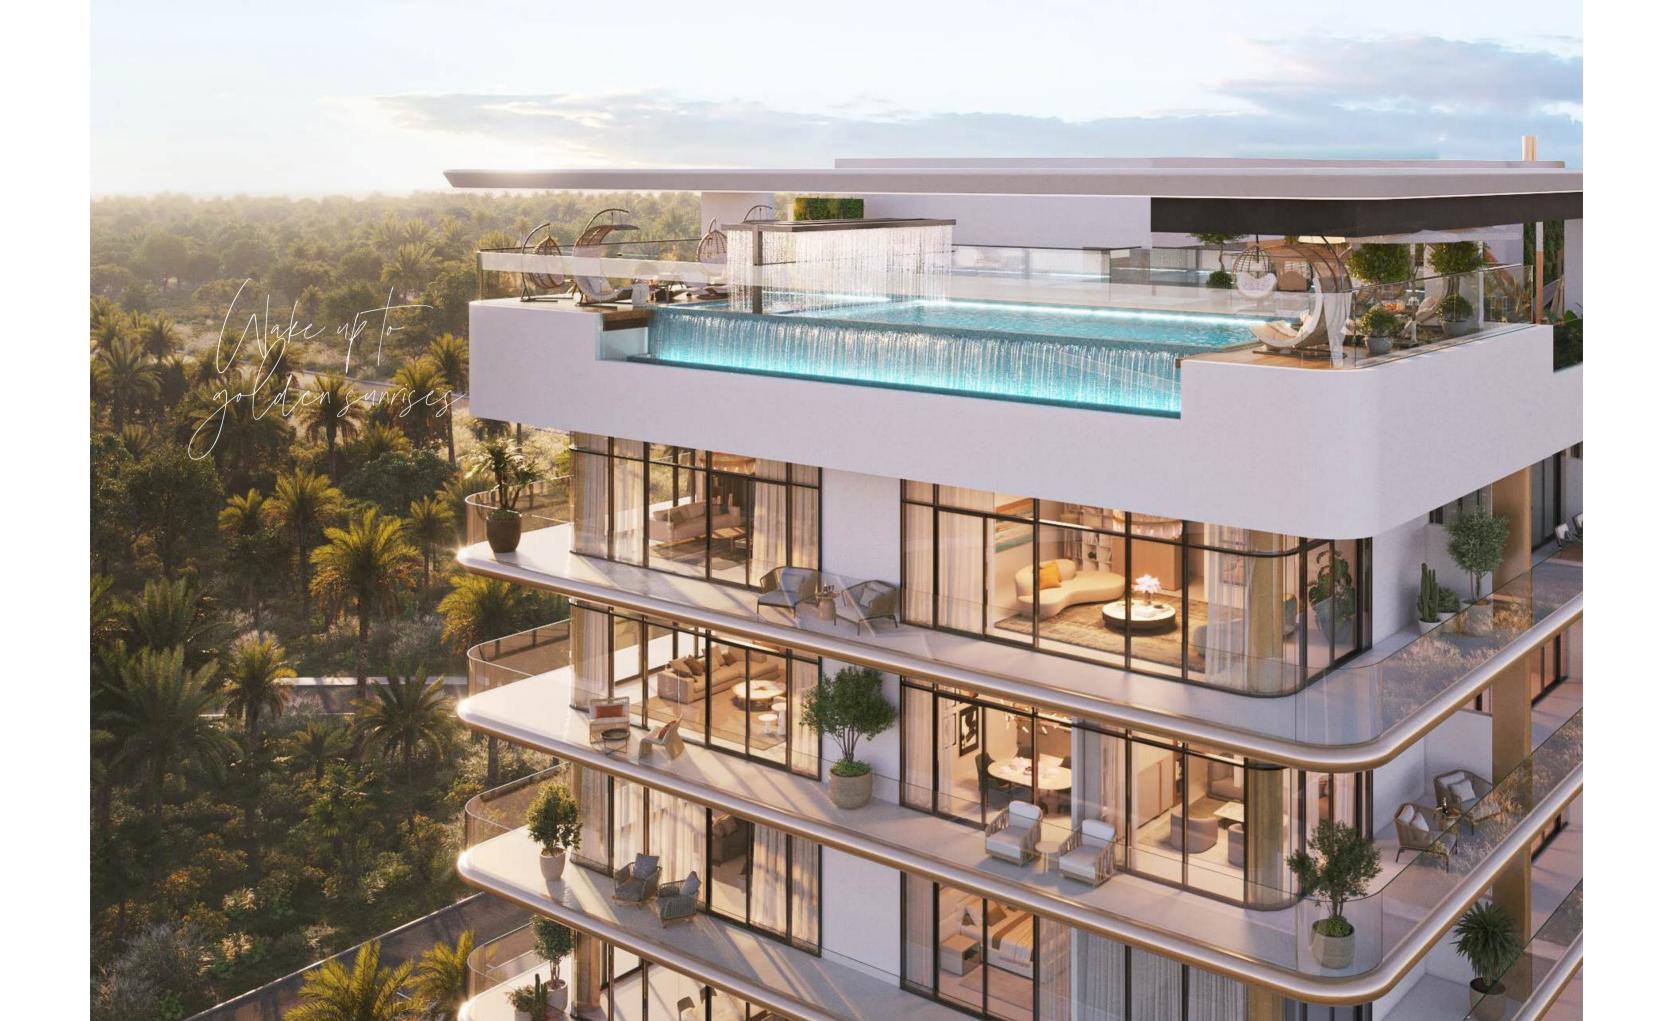

## A SANCTUARY IN THE SKY

Celeste Heights is a symphony of space and serenity. With eight stories of luxurious living, supported by two podium and rooftop levels, it offers a retreat above the ordinary.

Home to exquisite residences of one, two and three bedrooms and exclusive premium apartments, each space is designed for harmony and comfort. The top two floors are a haven of amenities that urge you to relax while offering a view of the placid, endless horizons.

The architectural design of Celeste Heights unfolds in a rhythmic pattern, with floors alternating between two layouts, each featuring nine distinct unit types. This thoughtful arrangement results in 18 unique residence designs, ensuring every home is a masterpiece in its own right.