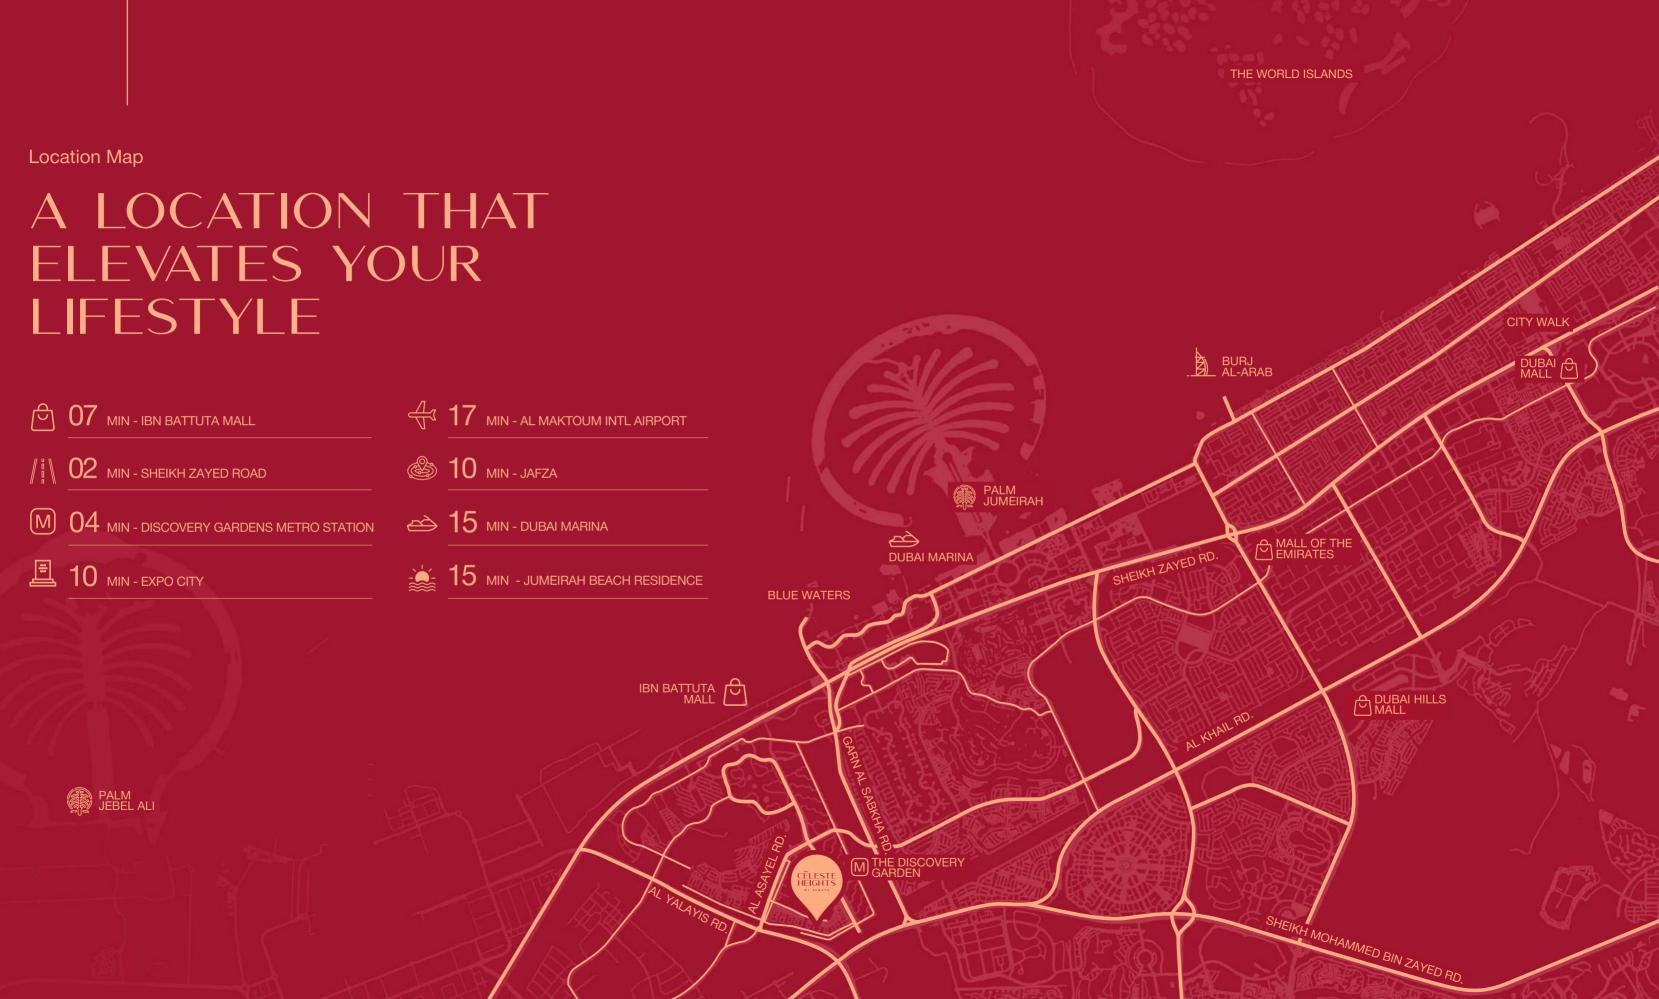

## A CELESTIAL LIVING EXPERIENCE AT THE HEART OF THE CITY

Situated in the serene enclave of Furjan East, overlooking the Furjan Villas, Celeste Heights is a stone's throw from Sheikh Zayed Road, a mere two-minute drive to the metro, and within easy reach of the upcoming Al Maktoum International Airport. Adjacent to Ecos Hotel, it places you at the crossroads of convenience and a unique sense of calm, where the rhythm of city life blends easily with the peace of a place you call home.