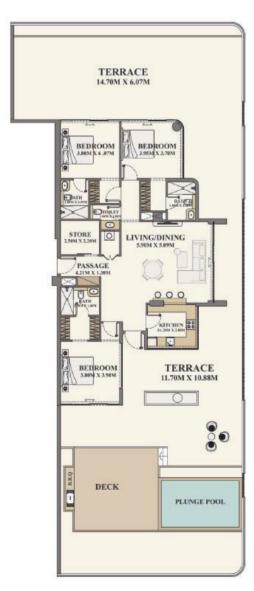

### 2 BEDROOM

| Total Saleable Area    | 2626.72 | sq. ft. |
|------------------------|---------|---------|
| Terrace / Balcony Area | 1580.36 | sq. ft. |
| Suit Area              | 1046.36 | sq. ft. |

PLUNGE POOL || - || B.B.Q DECK TERRACE 18.60M X 6.07M BEDROOM 4.00M X 3.80M BATH BATH BEDROOM 4.10M X 3.80M 55M X/2.403 0

Floor Plans