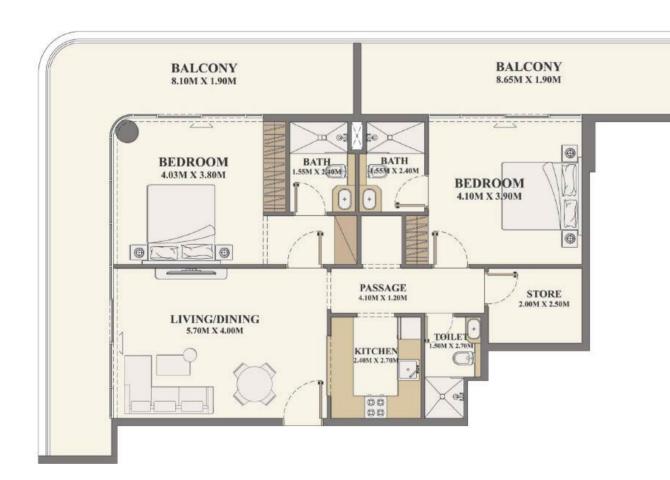

### 2 BEDROOM

TYPE A

| Total Living Area    | 1577.56 sq. ft. |  |
|----------------------|-----------------|--|
| Outdoor Living Area  | 531.84 sq. ft.  |  |
| Internal Living Area | 1045.71 sq. ft. |  |

ft.

2 BEDROOM

### TYPE B

Floor Plans

Internal Living Area Outdoor Living Area **Total Living Area** 

962.83 sq. ft. 249.62 sq. ft. 1212.45 sq. ft.