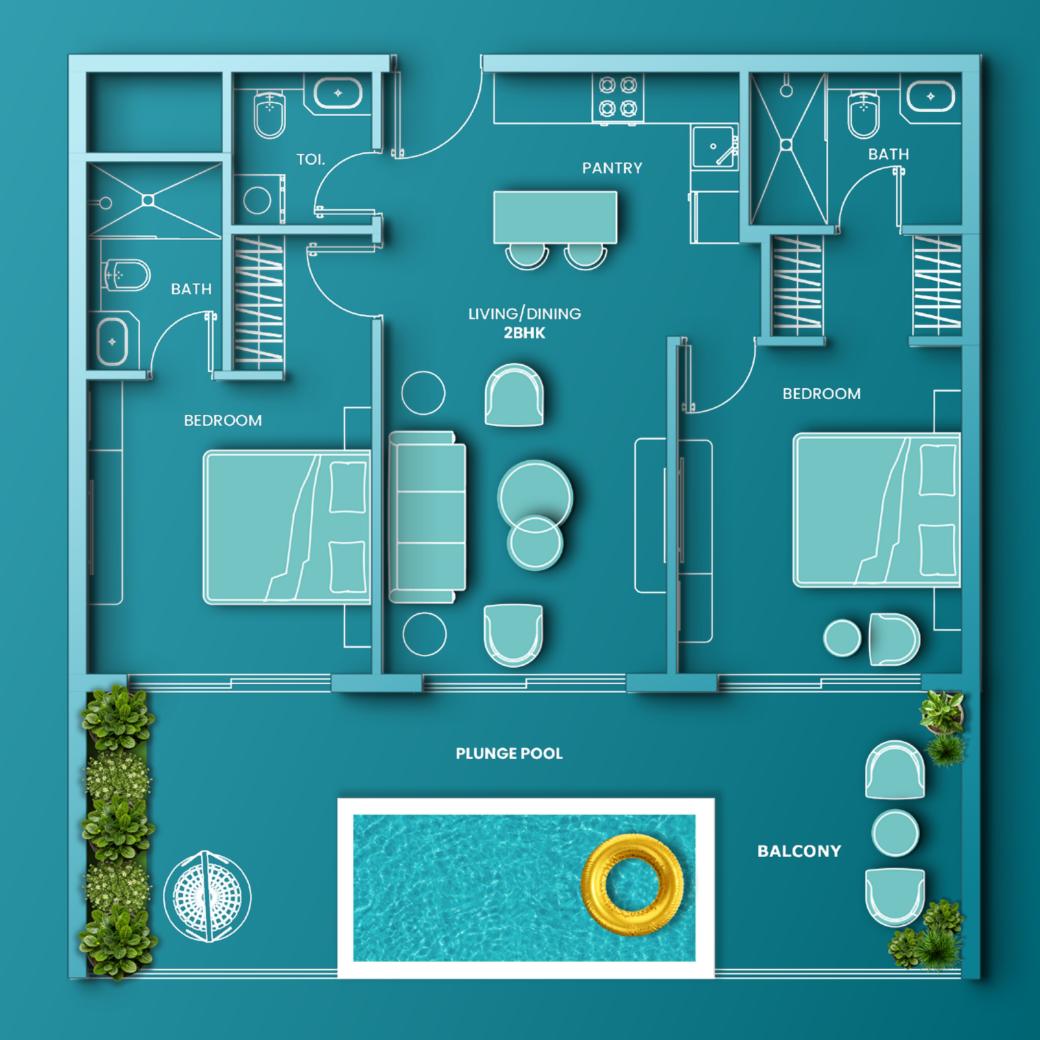

## 2 BHK WITH DESIGNER PRIVATE POOL

2 BEDROOM WITH EN-SUITE BATHROOM

FULLY FITTED KITCHEN

GUEST POWDER BATHROOM

TERRACE BALCONY

DESIGNER PRIVATE POOL