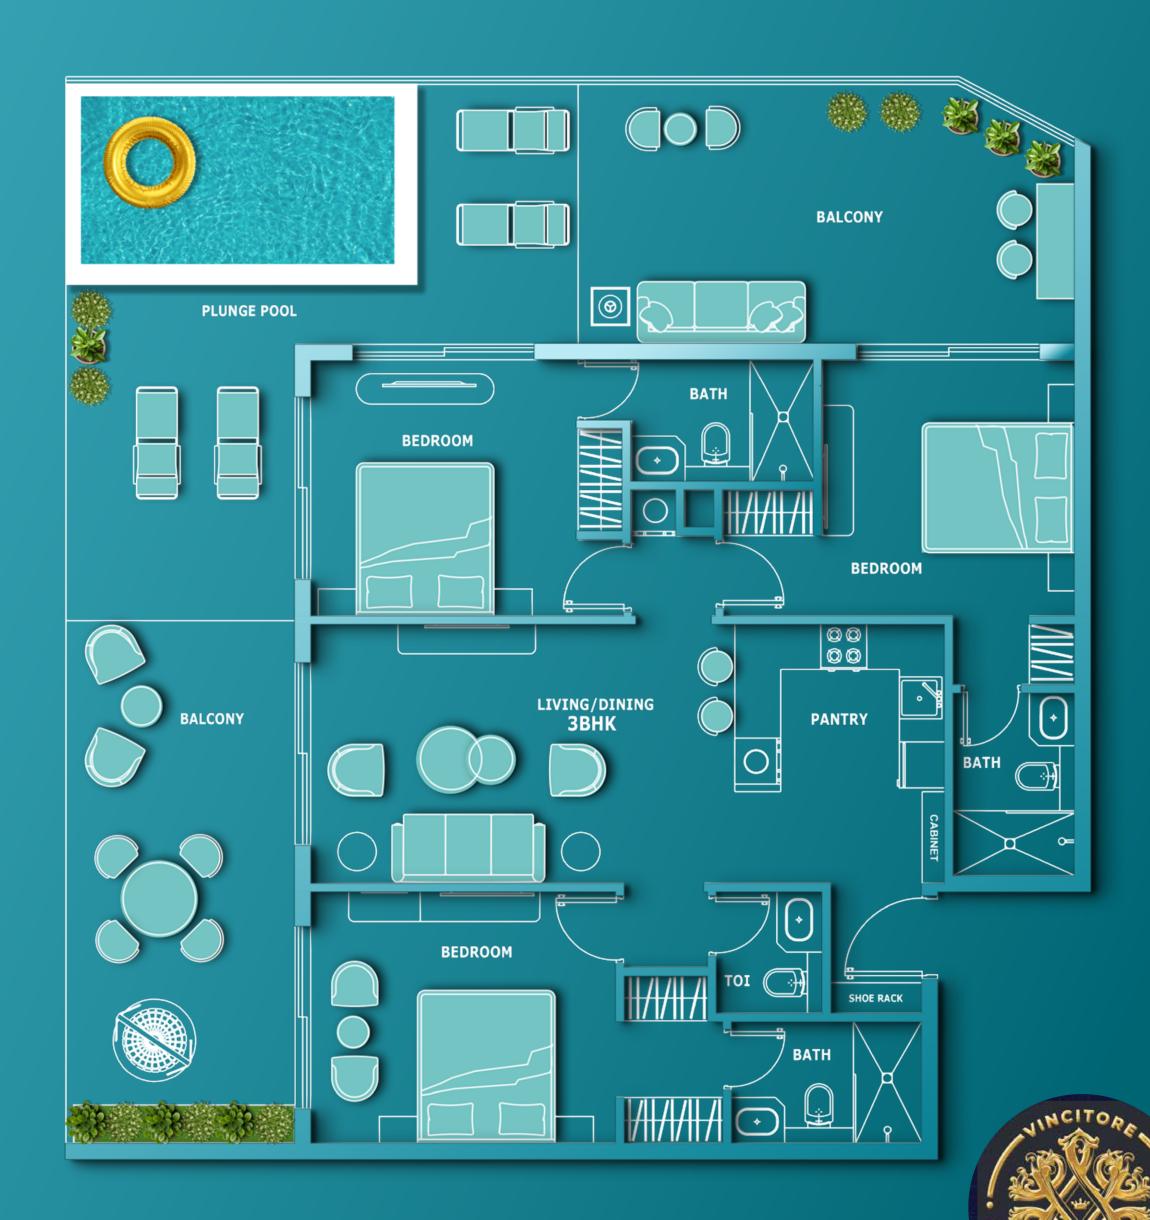

### 3 BHK WITH DESIGNER PRIVATE POOL

OOR TERRACE GARDEN
OUNGE WITH SWING

DESIGNER WALL & FALSE CEILING
EUROPEAN BRANDED FIXTURES & FITTINGS
CUSTOM MADE DESIGNER CHANDELIER

FLOOR PLAN

2<sup>ND</sup> TO 7<sup>TH</sup> FLOOR