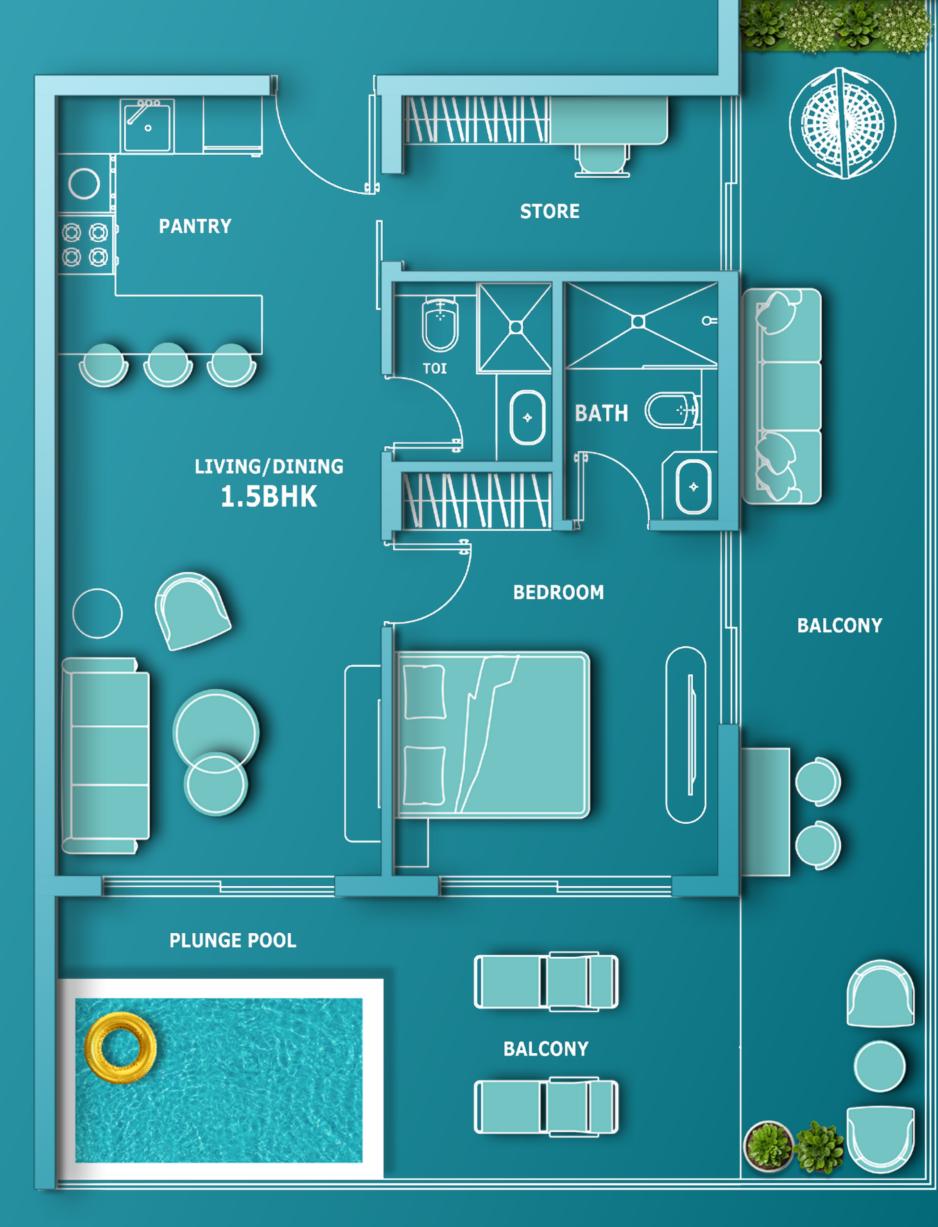

## 1 BHK WITH MULTI-UTILITY ROOM & DESIGNER PRIVATE POOL

BEDROOM WITH EN-SUITE BATHROOM

FULLY FITTED KITCHEN

DESIGNER PLUNGE POOL

2 FULL BATHROOM

## 2 BHK WITH MULTI-UTILITY ROOM & DESIGNER PRIVATE POOL