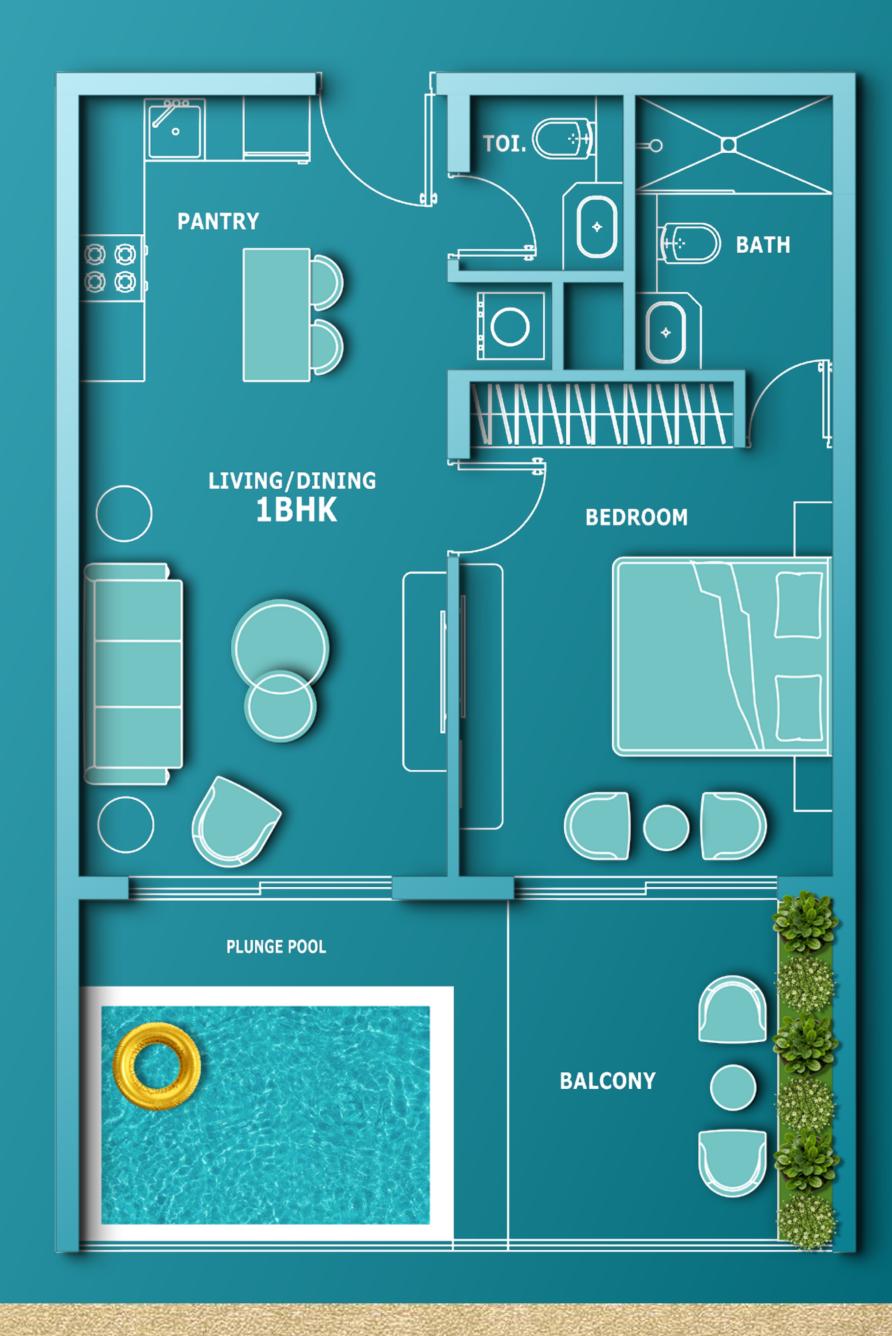

## 1 BHK WITH MULTI-UTILITY ROOM & DESIGNER PRIVATE POOL

BEDROOM WITH EN-SUITE BATHROOM

FULLY FITTED KITCHEN

DESIGNER PLUNGE POOL

2 FULL BATHROOM