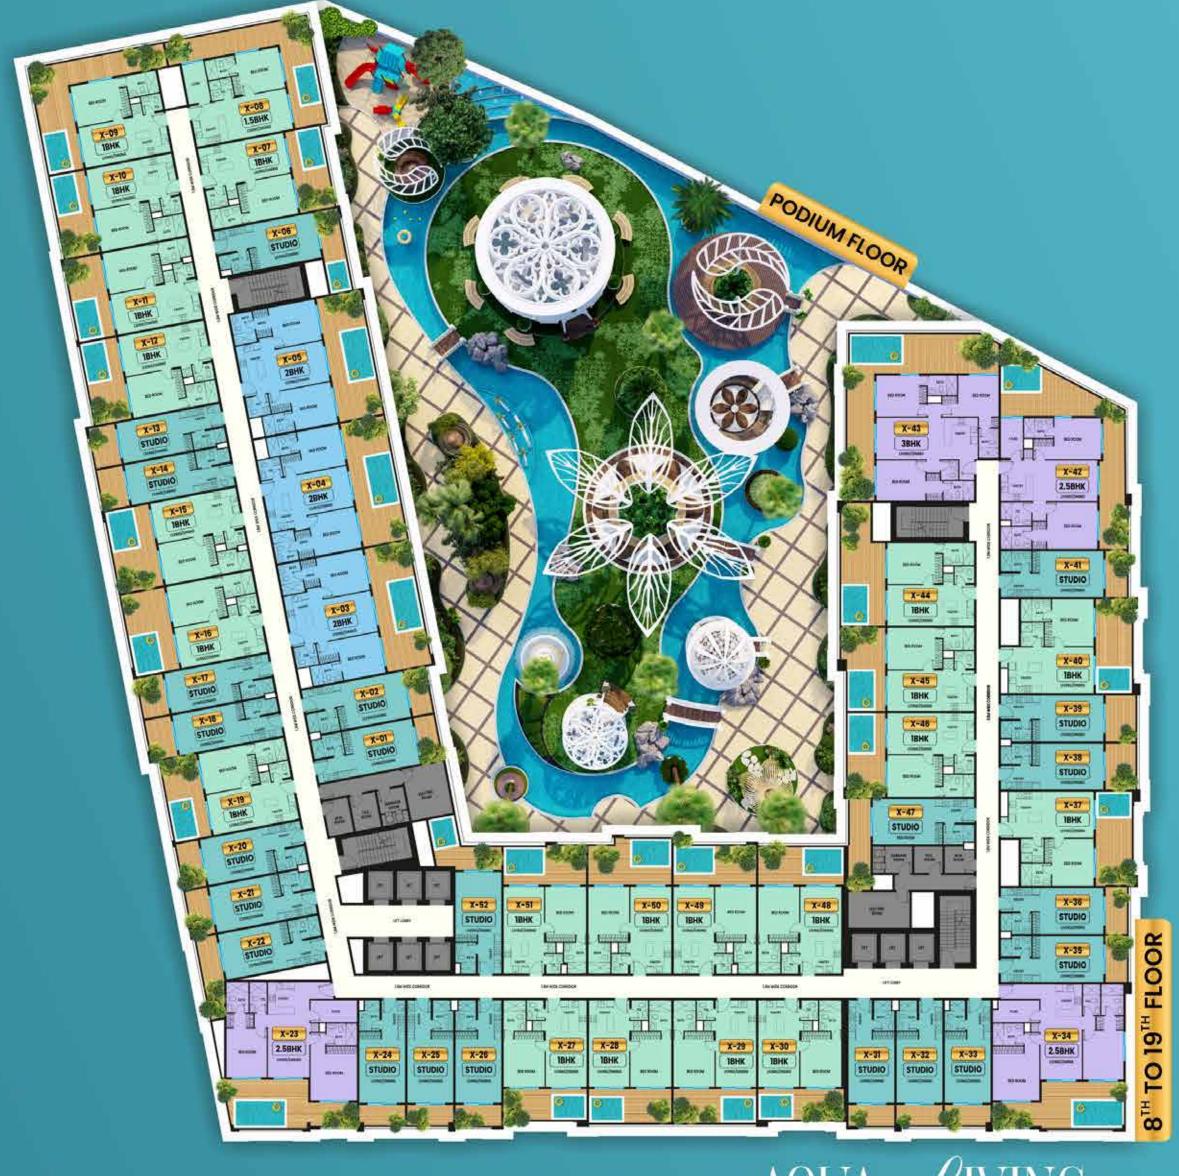

3 BHK WITH POOL 2.5 BHK WITH POOL

2 BHK WITH POOL

1.5 BHK WITH POOL **1** BHK WITH POOL

STUDIO WITH POOL STUDIO

-thenew realm of AQUA LIVING -

FLOOR PLAN

8TH TO 19TH FLOOR

3 BHK WITH POOL 2.5 BHK WITH POOL

2 BHK WITH POOL

1.5 BHK WITH POOL **1 BHK WITH POOL** 

STUDIO WITH POOL STUDIO

-THENEWREALM OF AQUA LIVING -