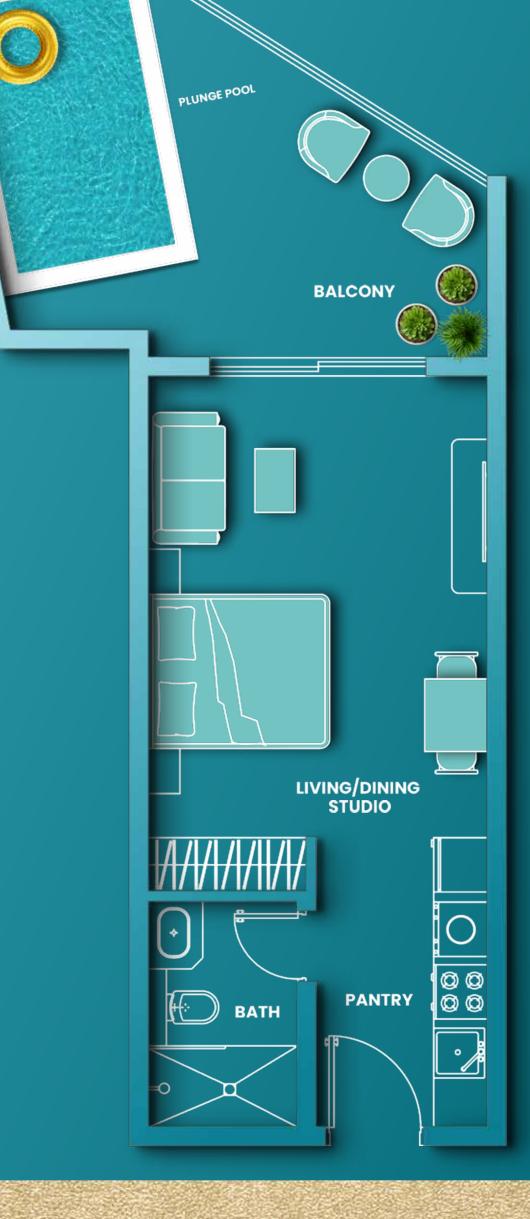

## 1 BHK WITH MULTI-UTILITY ROOM & DESIGNER PRIVATE POOL

BEDROOM WITH EN-SUITE BATHROOM

FULLY FITTED KITCHEN

DESIGNER PLUNGE POOL

2 FULL BATHROOM

#### **VINCITORE DESIGNER HOMES**

DESIGNER WALL & FALSE CEILING
EUROPEAN BRANDED FIXTURES & FITTINGS
CUSTOM MADE DESIGNER CHANDELIER