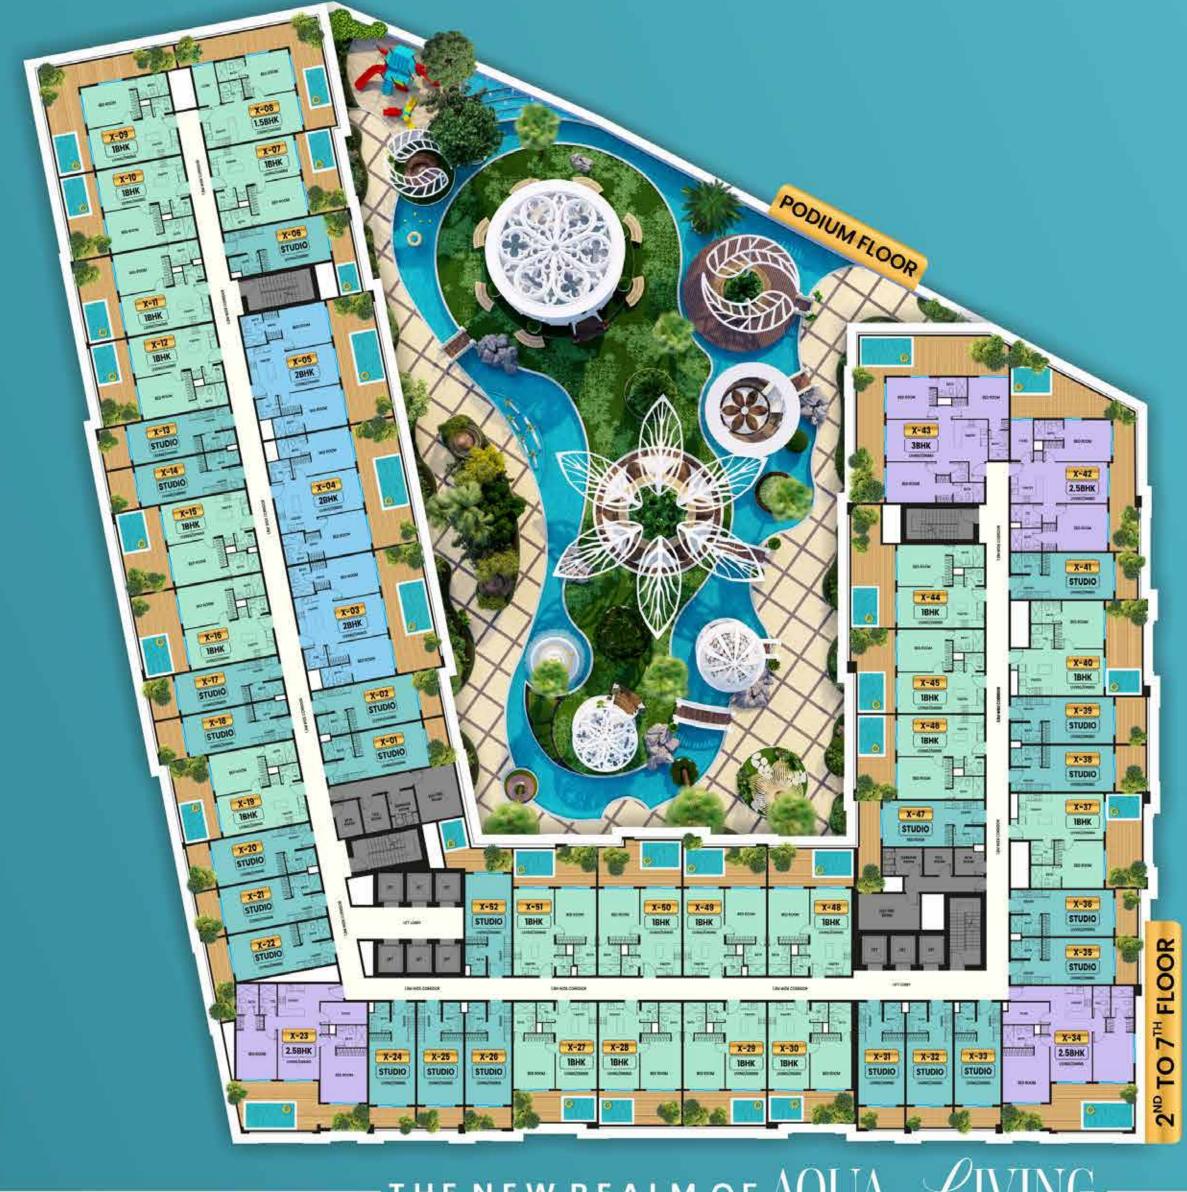

3 BHK WITH POOL 2.5 BHK WITH POOL

2 BHK WITH POOL

1.5 BHK WITH POOL **1** BHK WITH POOL

STUDIO WITH POOL STUDIO

-thenew realm of AQUA LIVING -

FLOOR PLAN

8TH TO 19TH FLOOR

3 BHK WITH POOL 2.5 BHK WITH POOL

2 BHK WITH POOL

1.5 BHK WITH POOL **1 BHK WITH POOL** 

STUDIO WITH POOL STUDIO

-THENEWREALM OF AQUA LIVING -