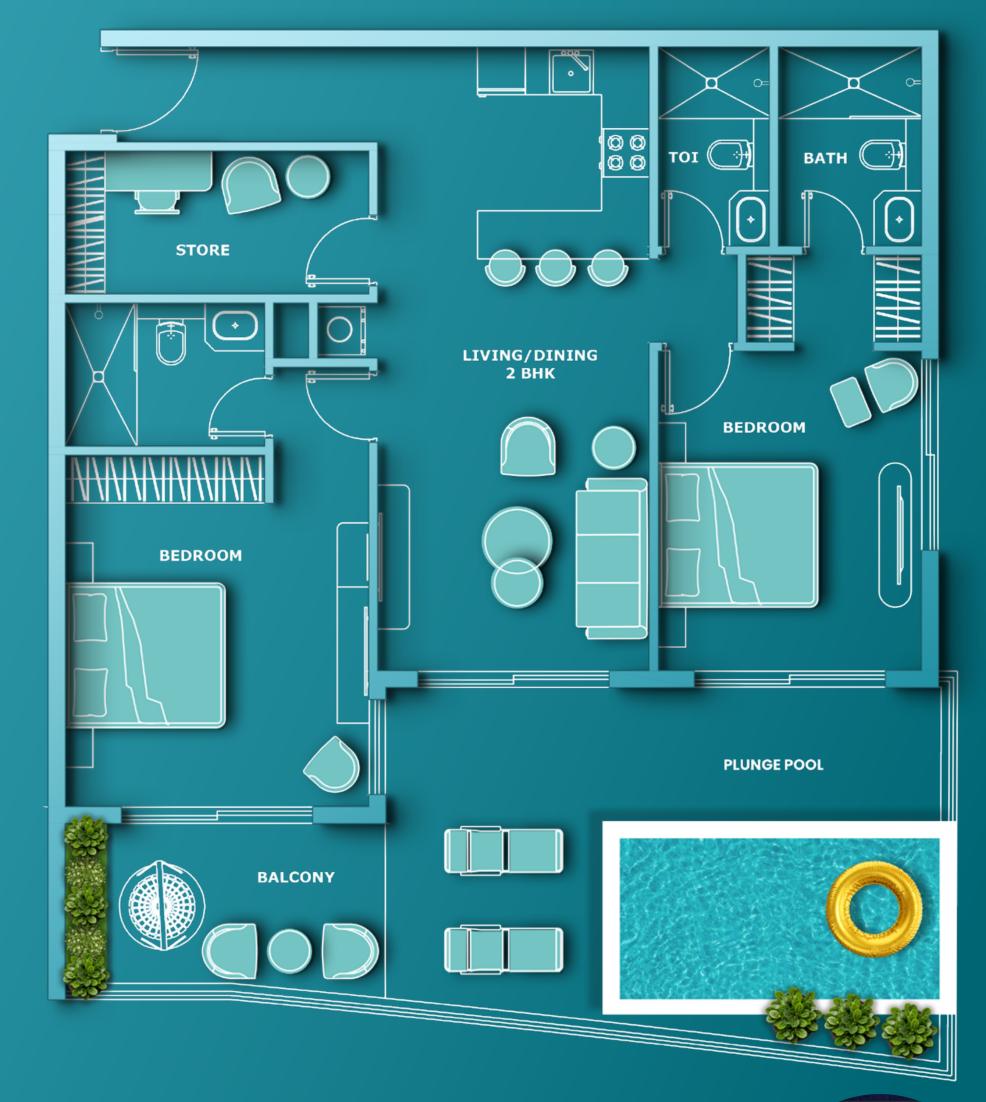

## 2 BHK WITH DESIGNER PRIVATE POOL

2 BEDROOM WITH EN-SUITE BATHROOM

FULLY FITTED KITCHEN

GUEST POWDER BATHROOM

TERRACE BALCONY

DESIGNER PRIVATE POOL

#### VINCITORE DESIGNER HOMES

DESIGNER WALL & FALSE CEILING
EUROPEAN BRANDED FIXTURES & FITTINGS
CUSTOM MADE DESIGNER CHANDELIER