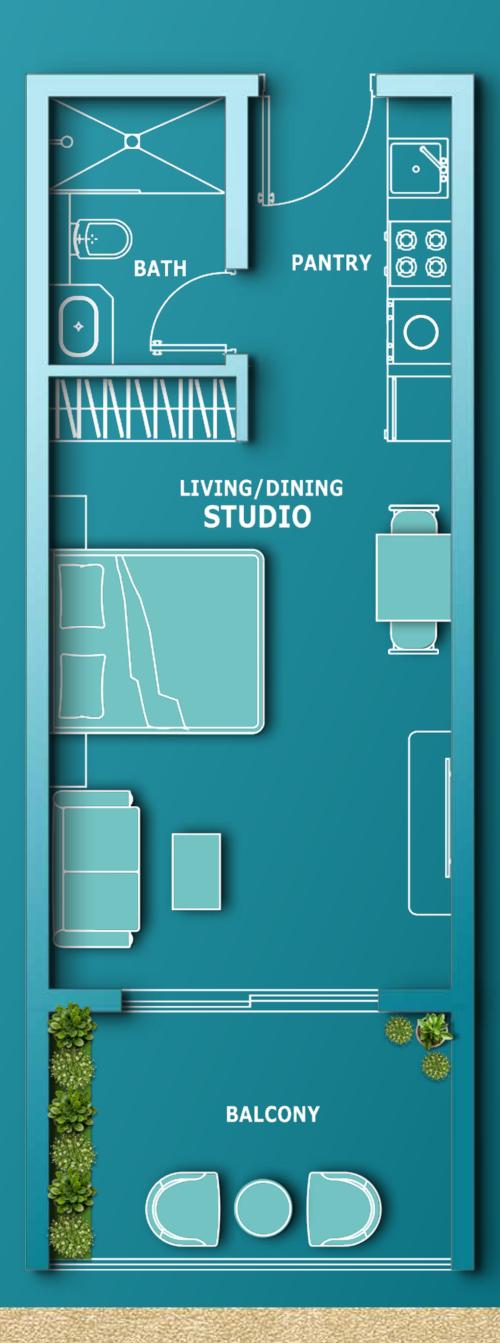

# PALATIAL STUDIO

STUDIO

BEDROOM WITH EN-SUITE BATHROOM

TERRACE BALCONY

FULLY FITTED KITCHEN

#### VINCITORE DESIGNER HOMES

DESIGNER WALL & FALSE CEILING
EUROPEAN BRANDED FIXTURES & FITTINGS
CUSTOM MADE DESIGNER CHANDELIER