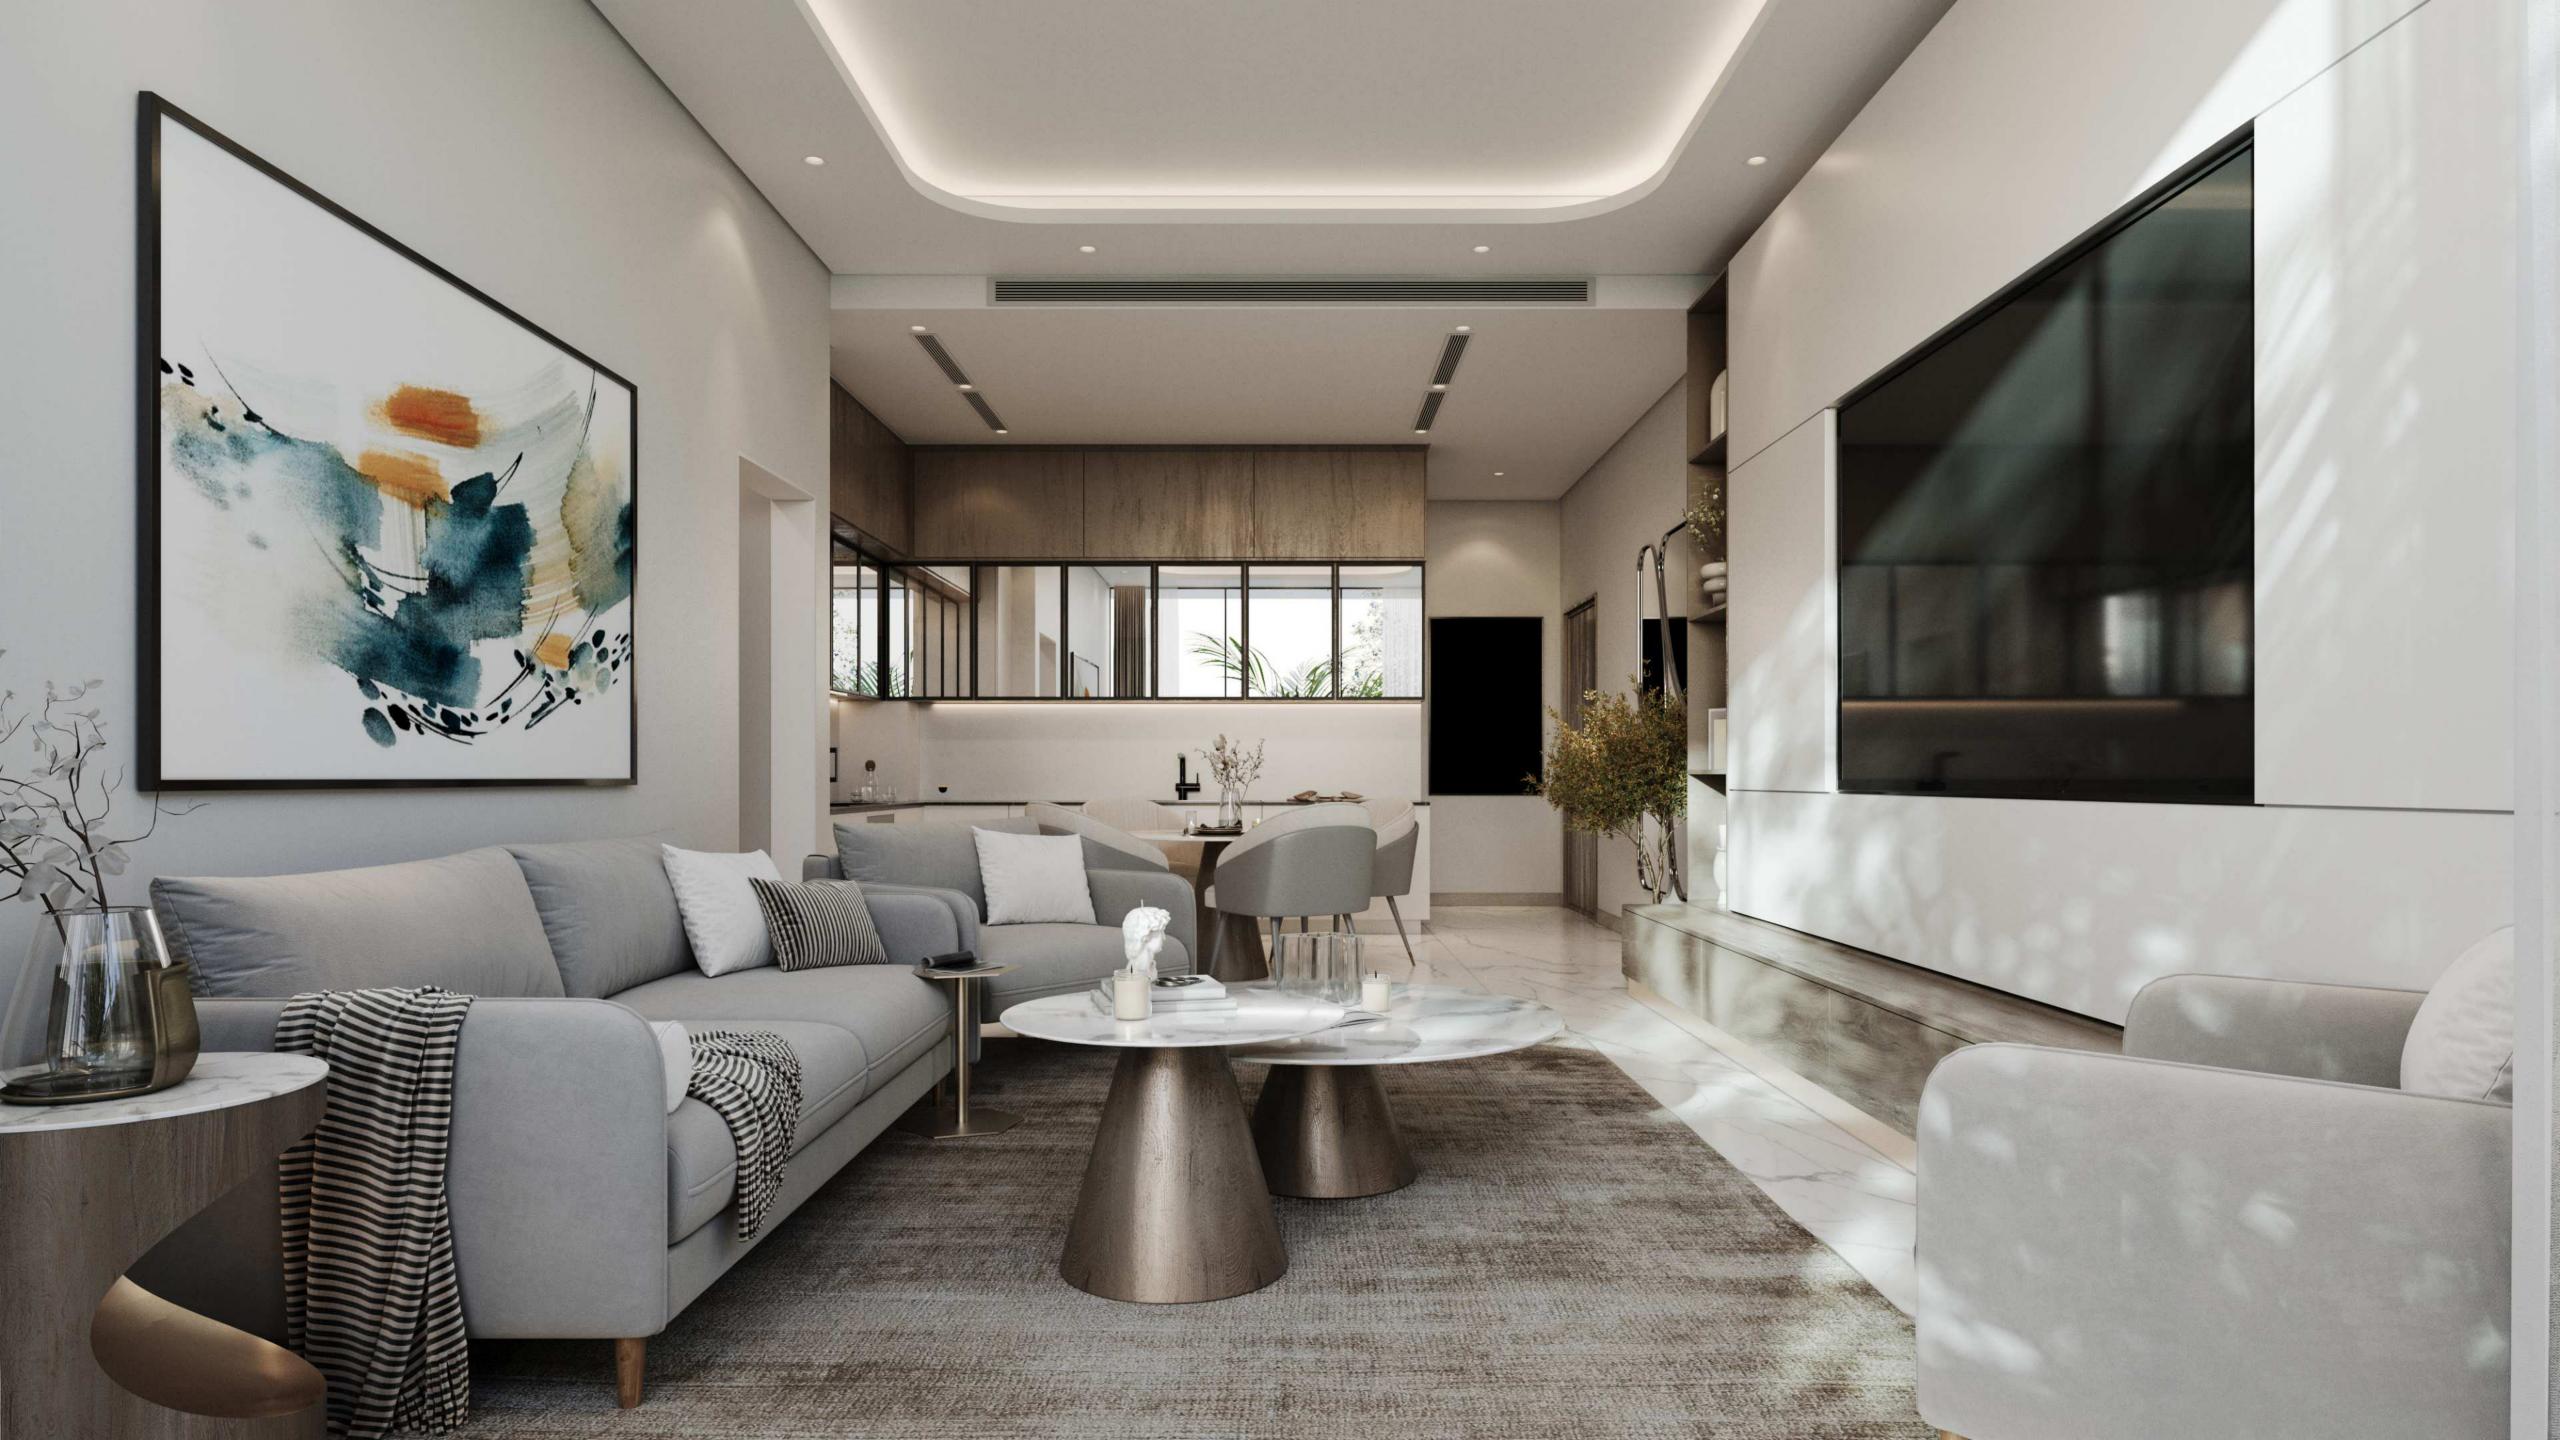

## LIVINGROOM

Relax in spacious living areas with elegant polished porcelain tiles and floor-to-ceiling windows that bathe your home in natural light.

 $1.2M \times 1.2M$ Porcelain Floor Home Automation Air Conditioning

Interiors