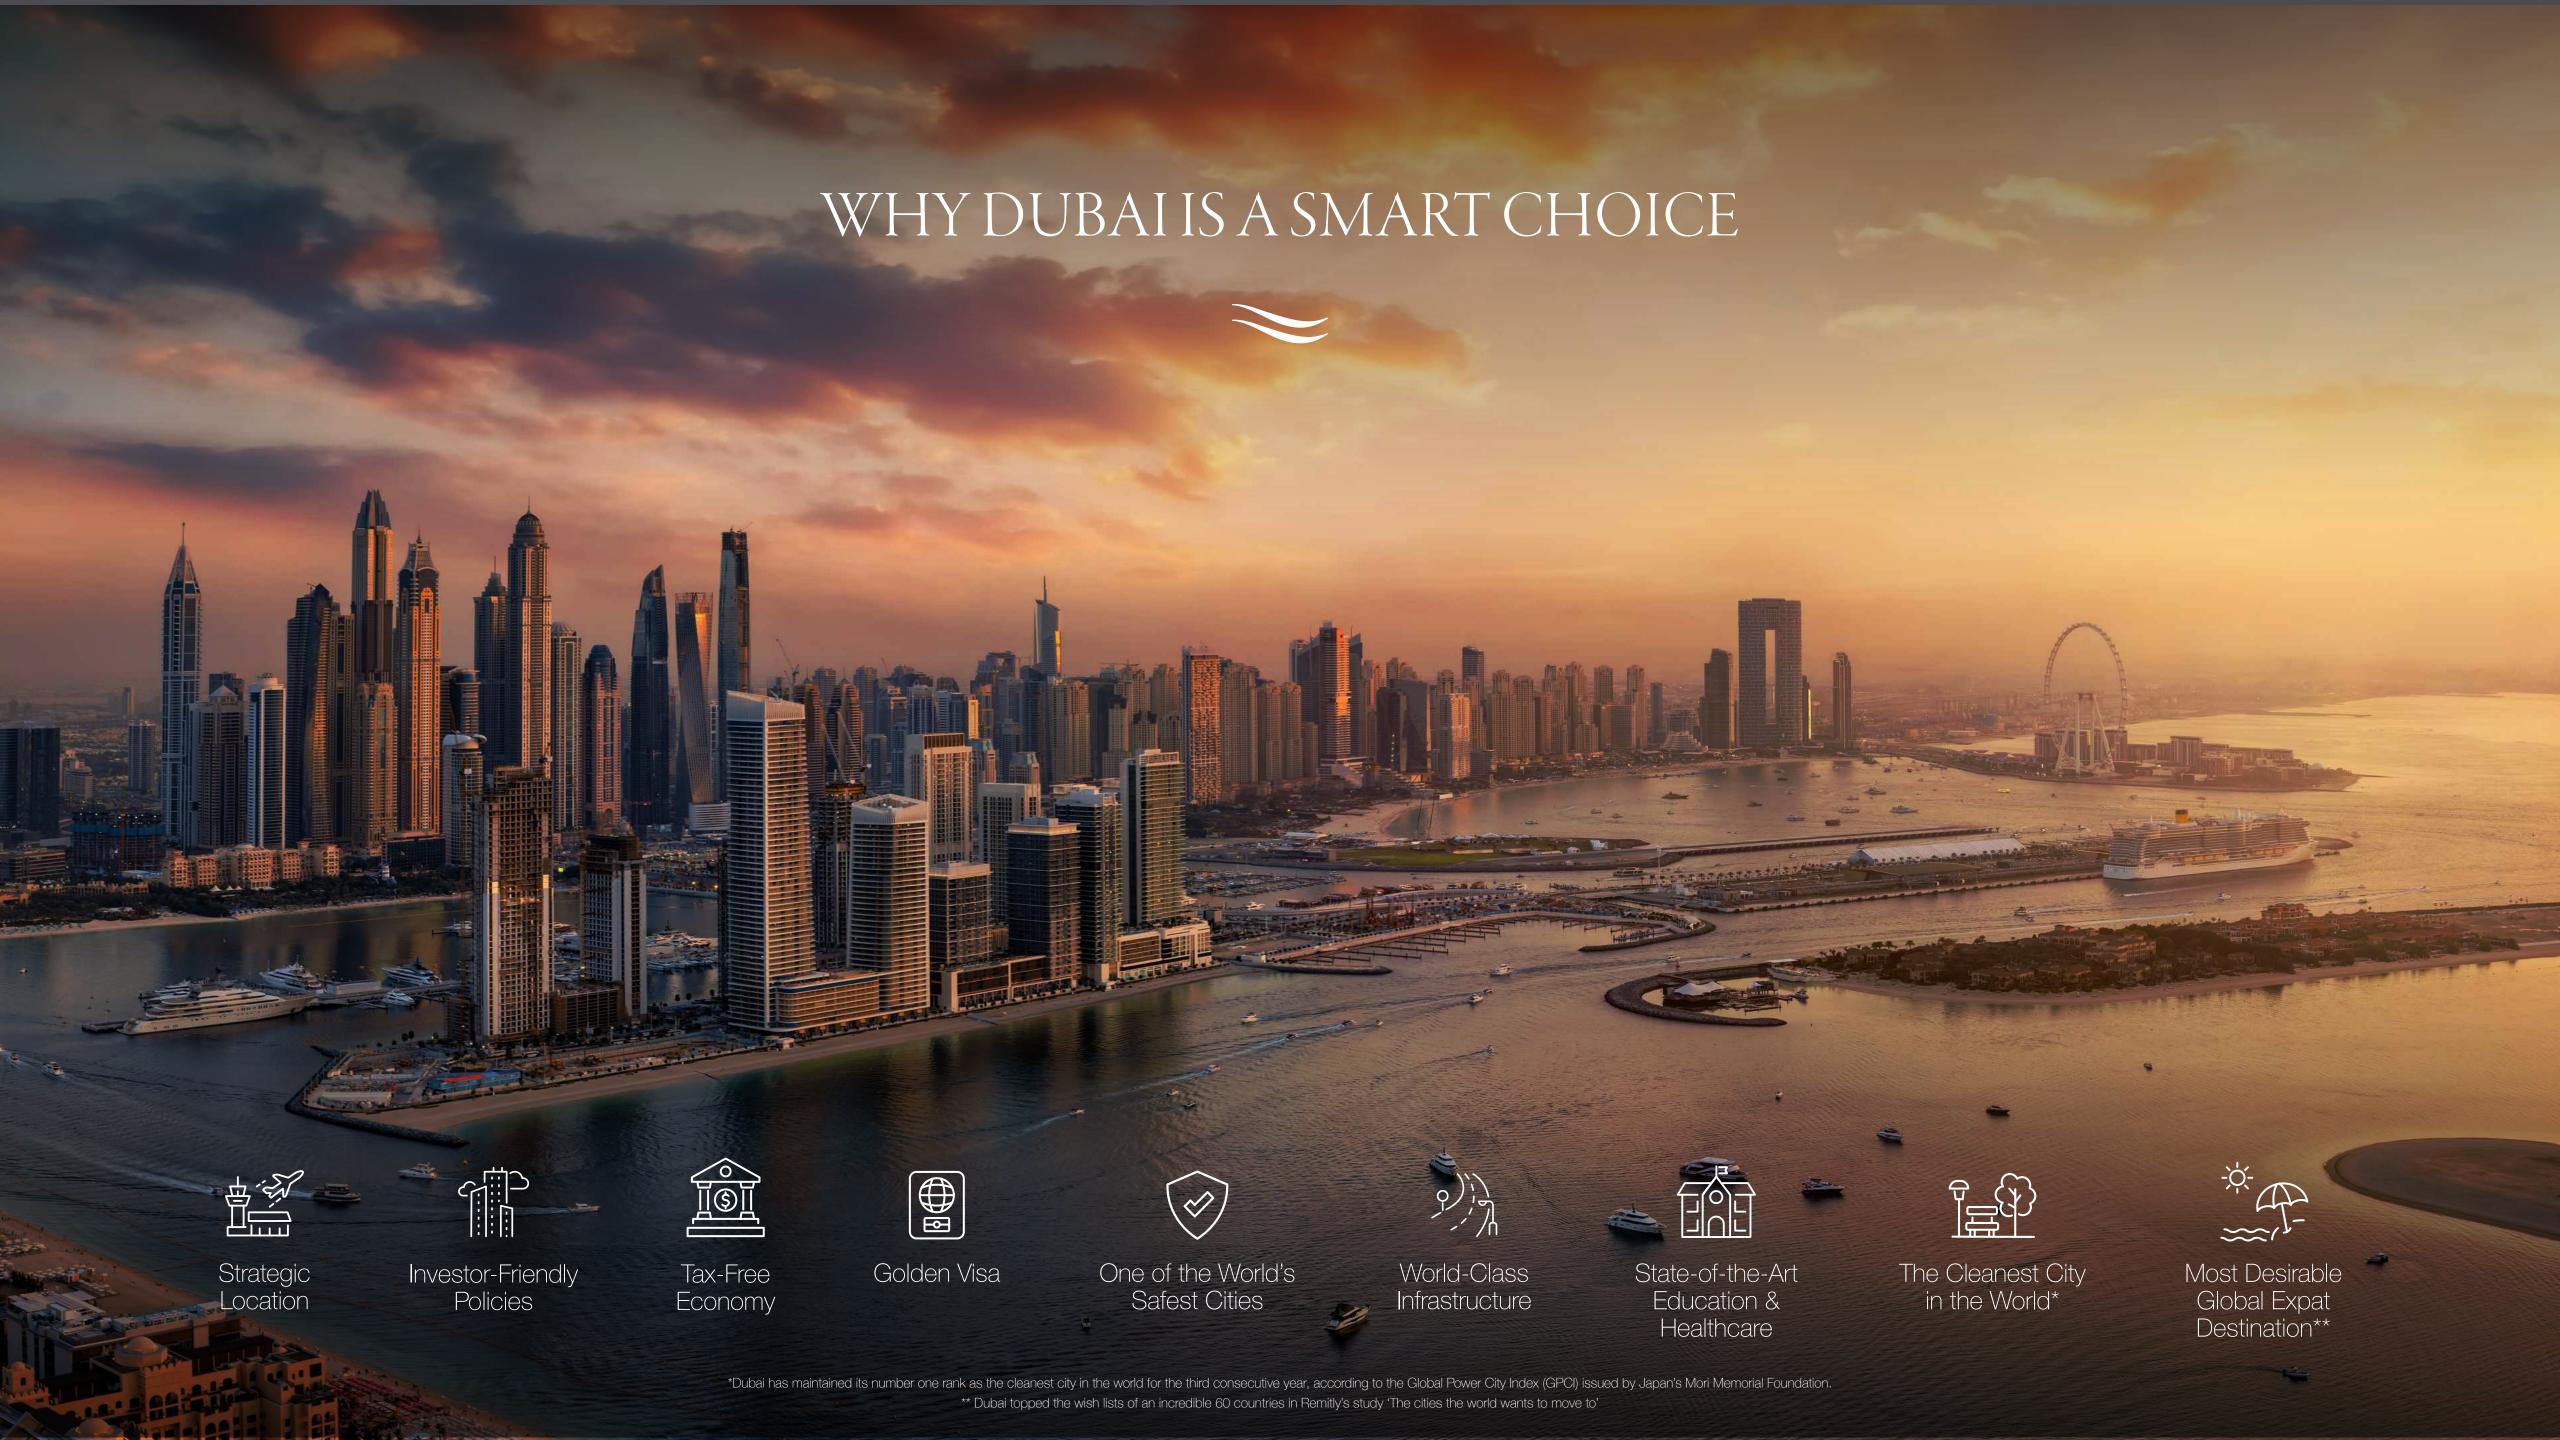

# A FUSION OF TRANQUILLITY & MODERNITY

Jumeirah Village Circle (JVC) is a 560-hectare master-planned community designed in a circular layout, offering a family-friendly and pet-friendly lifestyle.

JVC is ideally located between Sheikh Mohammed Bin Zayed Road, Al Khail Road, and Hessa Street, providing seamless connectivity throughout Dubai.

Now one of the city's most sought-after neighborhoods, outshining iconic areas like Business Bay and Dubai Marina.