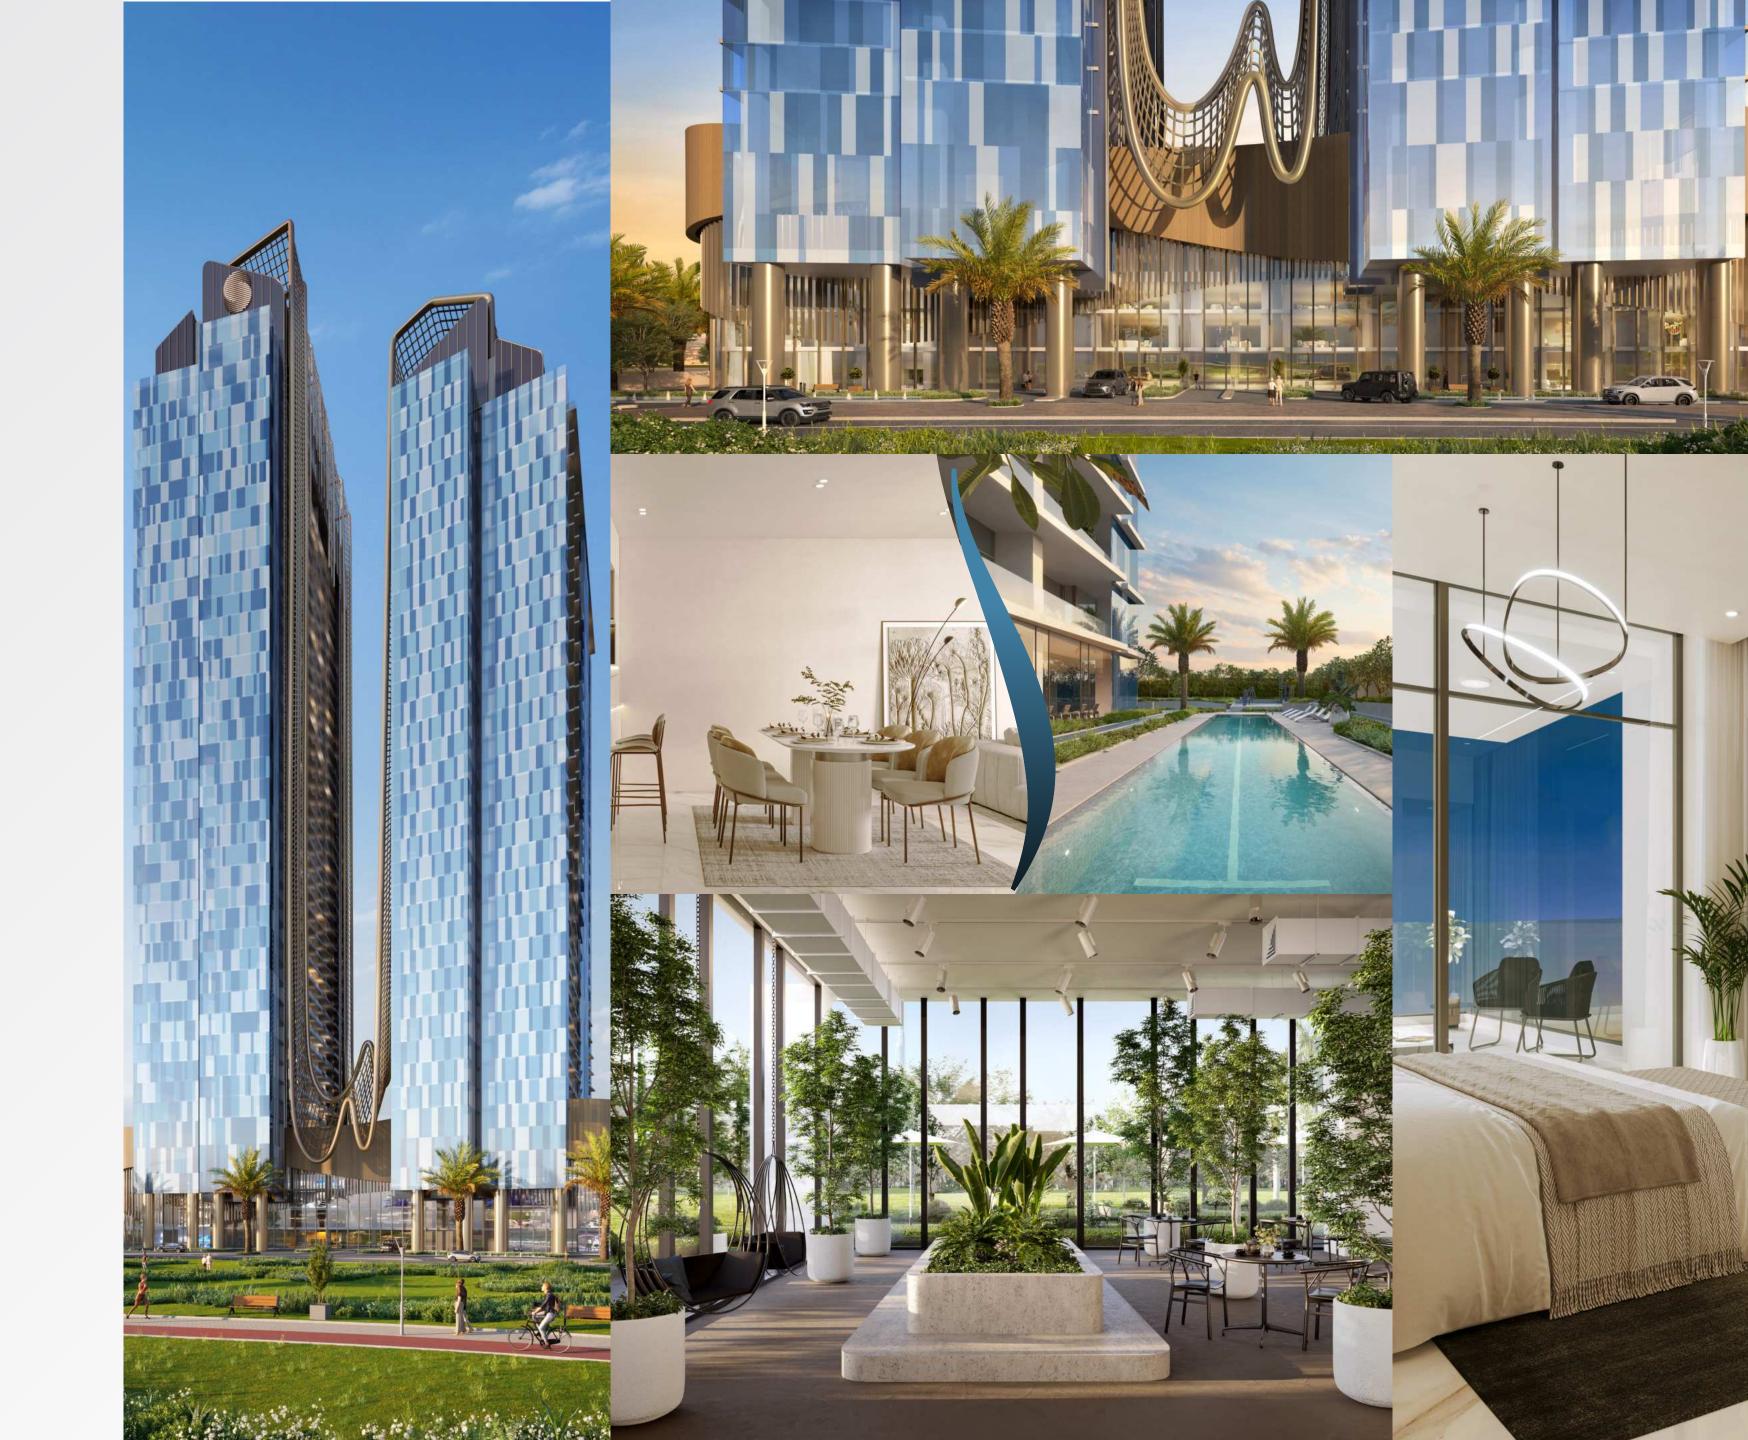

# DESIGNTHAT DEFINES ANEW STANDARD

At Skyhills 2 & 3, we've created a space where your dreams can truly take flight.

A stylish space, embraced by a vibrant community ready to inspire and lift you. Every detail is designed to help you reach new heights.

# FULLY FURNISHED RESIDENCES

At Skyhills 2 & 3, our apartments combine elegance and style with high-end finishes and modern appliances for a chic and comfortable living experience.

## LIVINGROOM

Relax in spacious living areas with elegant polished porcelain tiles and floor-to-ceiling windows that bathe your home in natural light.

 $1.2M \times 1.2M$ Porcelain Floor Home Automation Air Conditioning

### BEDROOM

The bedrooms at Skyhills 2 & 3 are a cozy blend of comfort and style, with spacious layouts and serene views.

Interiors

### KITCHEN & DINING

Step into your dream kitchen with branded appliances, sleek countertops, chic hardware, and intuitive layouts.

Appliances

Washing Machine, Fridge & Freezer Sink

### BATHROOM

Elevate your daily routine with luxurious Grohe fittings and a chic Geberit wash basin.

Faucet Sanitary Fittings Sink Wash Basin

# ABOVE & BEYOND, EVERY DAY

At Skyhills 2 & 3, everything you need is right here. Get active in the outdoor gym, relax by the pool, or take a quiet moment in the peaceful gardens.

Enjoy a game of basketball or tennis, or simply unwind by the soothing water features.