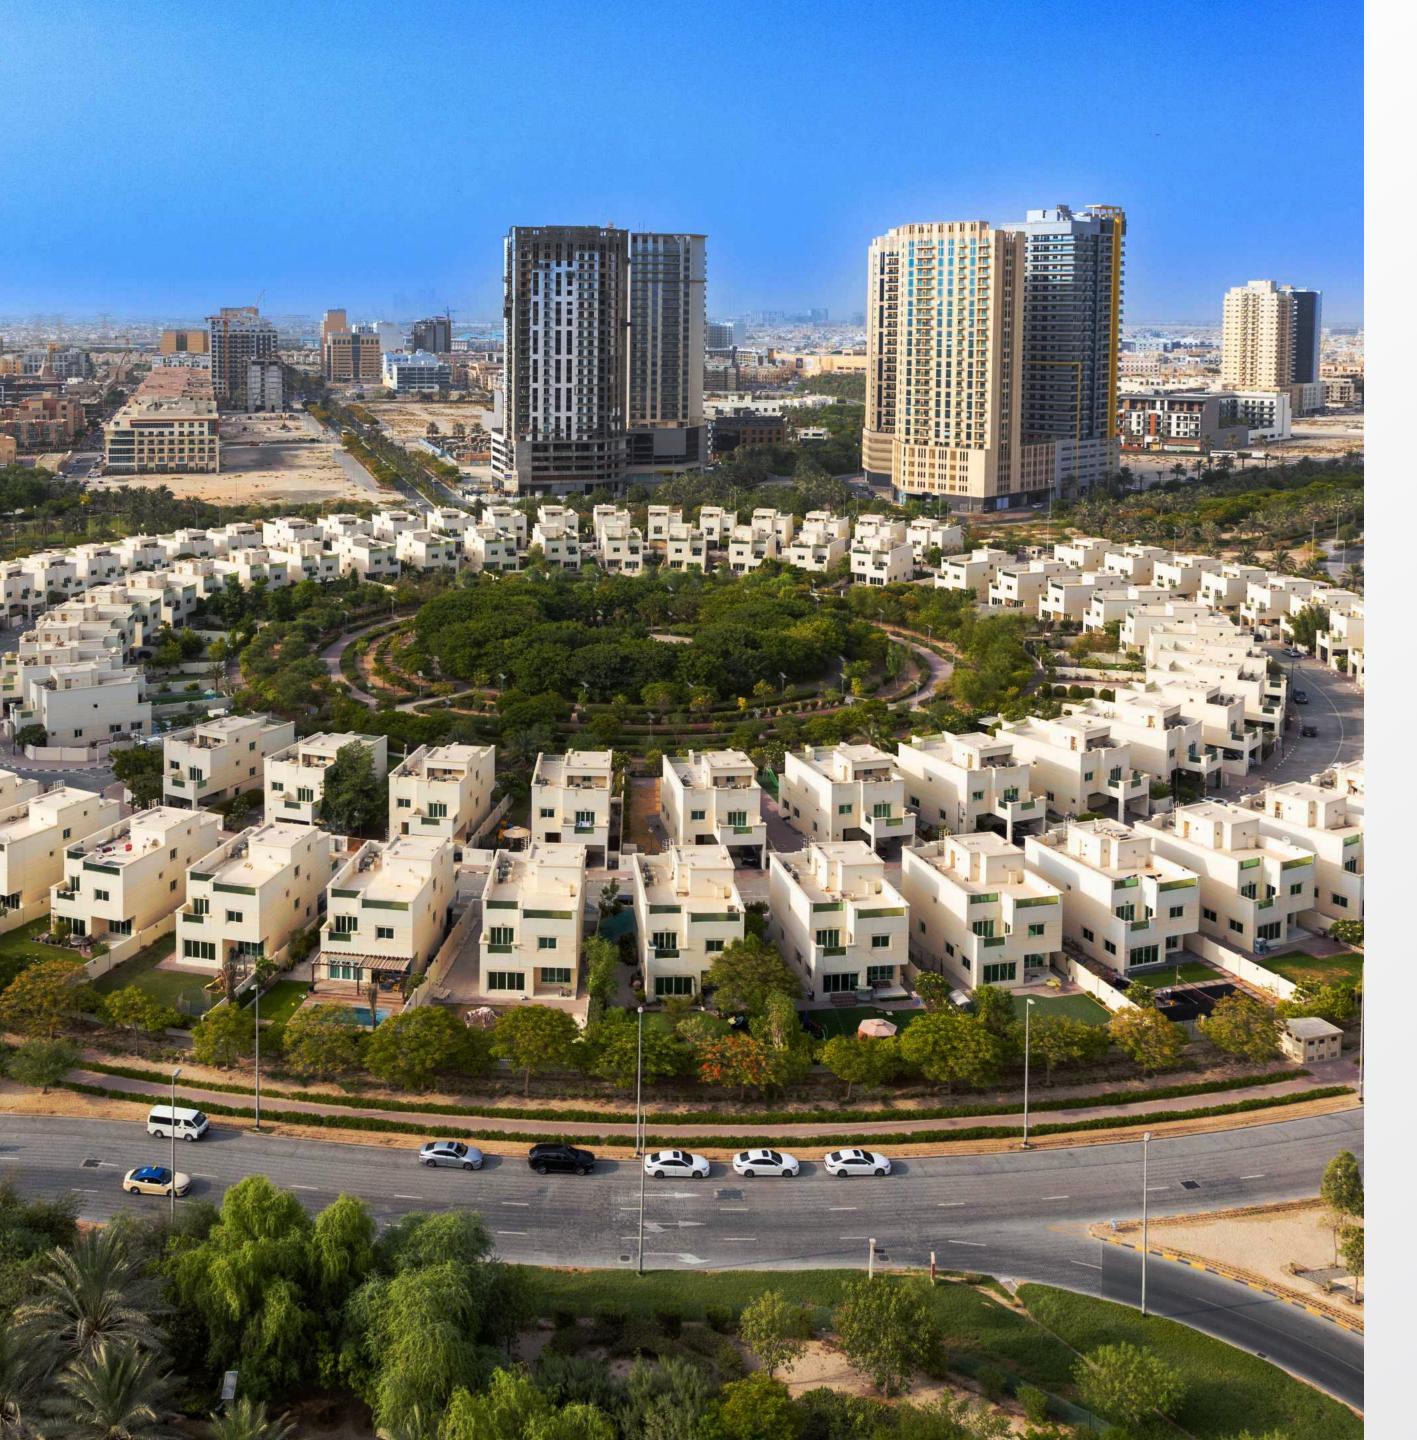

# A FUSION OF TRANQUILLITY & MODERNITY

Jumeirah Village Circle (JVC) is a 560-hectare master-planned community designed in a circular layout, offering a family-friendly and pet-friendly lifestyle.

JVC is ideally located between Sheikh Mohammed Bin Zayed Road, Al Khail Road, and Hessa Street, providing seamless connectivity throughout Dubai.

Now one of the city's most sought-after neighborhoods, outshining iconic areas like Business Bay and Dubai Marina.

### JUMEIRAH VILLAGE CIRCLE