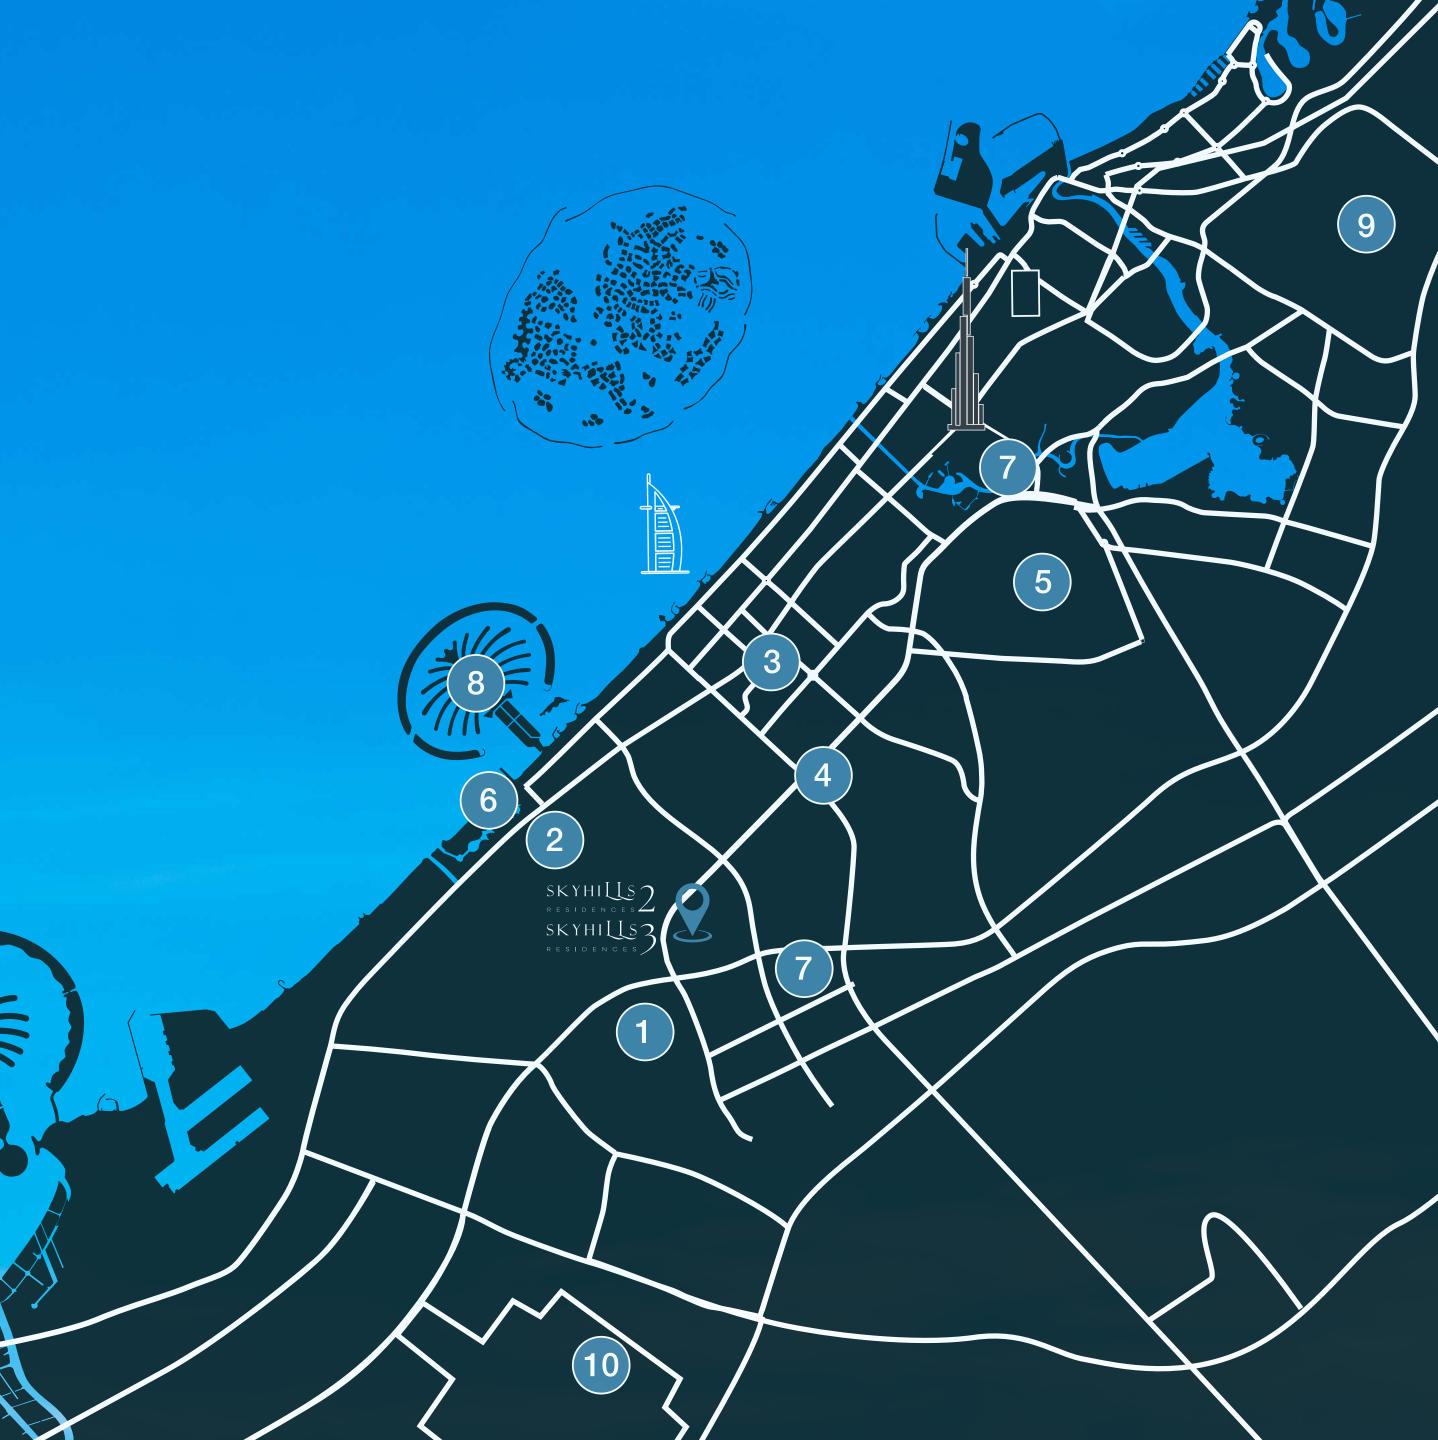

### EVERYTHING ON THE HORIZON

1 8 min.
Dubai Sports City

2 12 min.
Emirates Golf Club

- 3 12 min.
  Mall of the Emirates
- 4 8 min.

  Dubai Hills Mall
- 5 17 min.
  Meydan Race Course
- 6 15 min.
  The Beach, JBR

7 17 min Dubai Mall

8 16 min
Palm Jumeirah

- 9 20 min.

  Dubai
  International Airport
- 10) 31 min.

  Al Maktoum

  International Airport