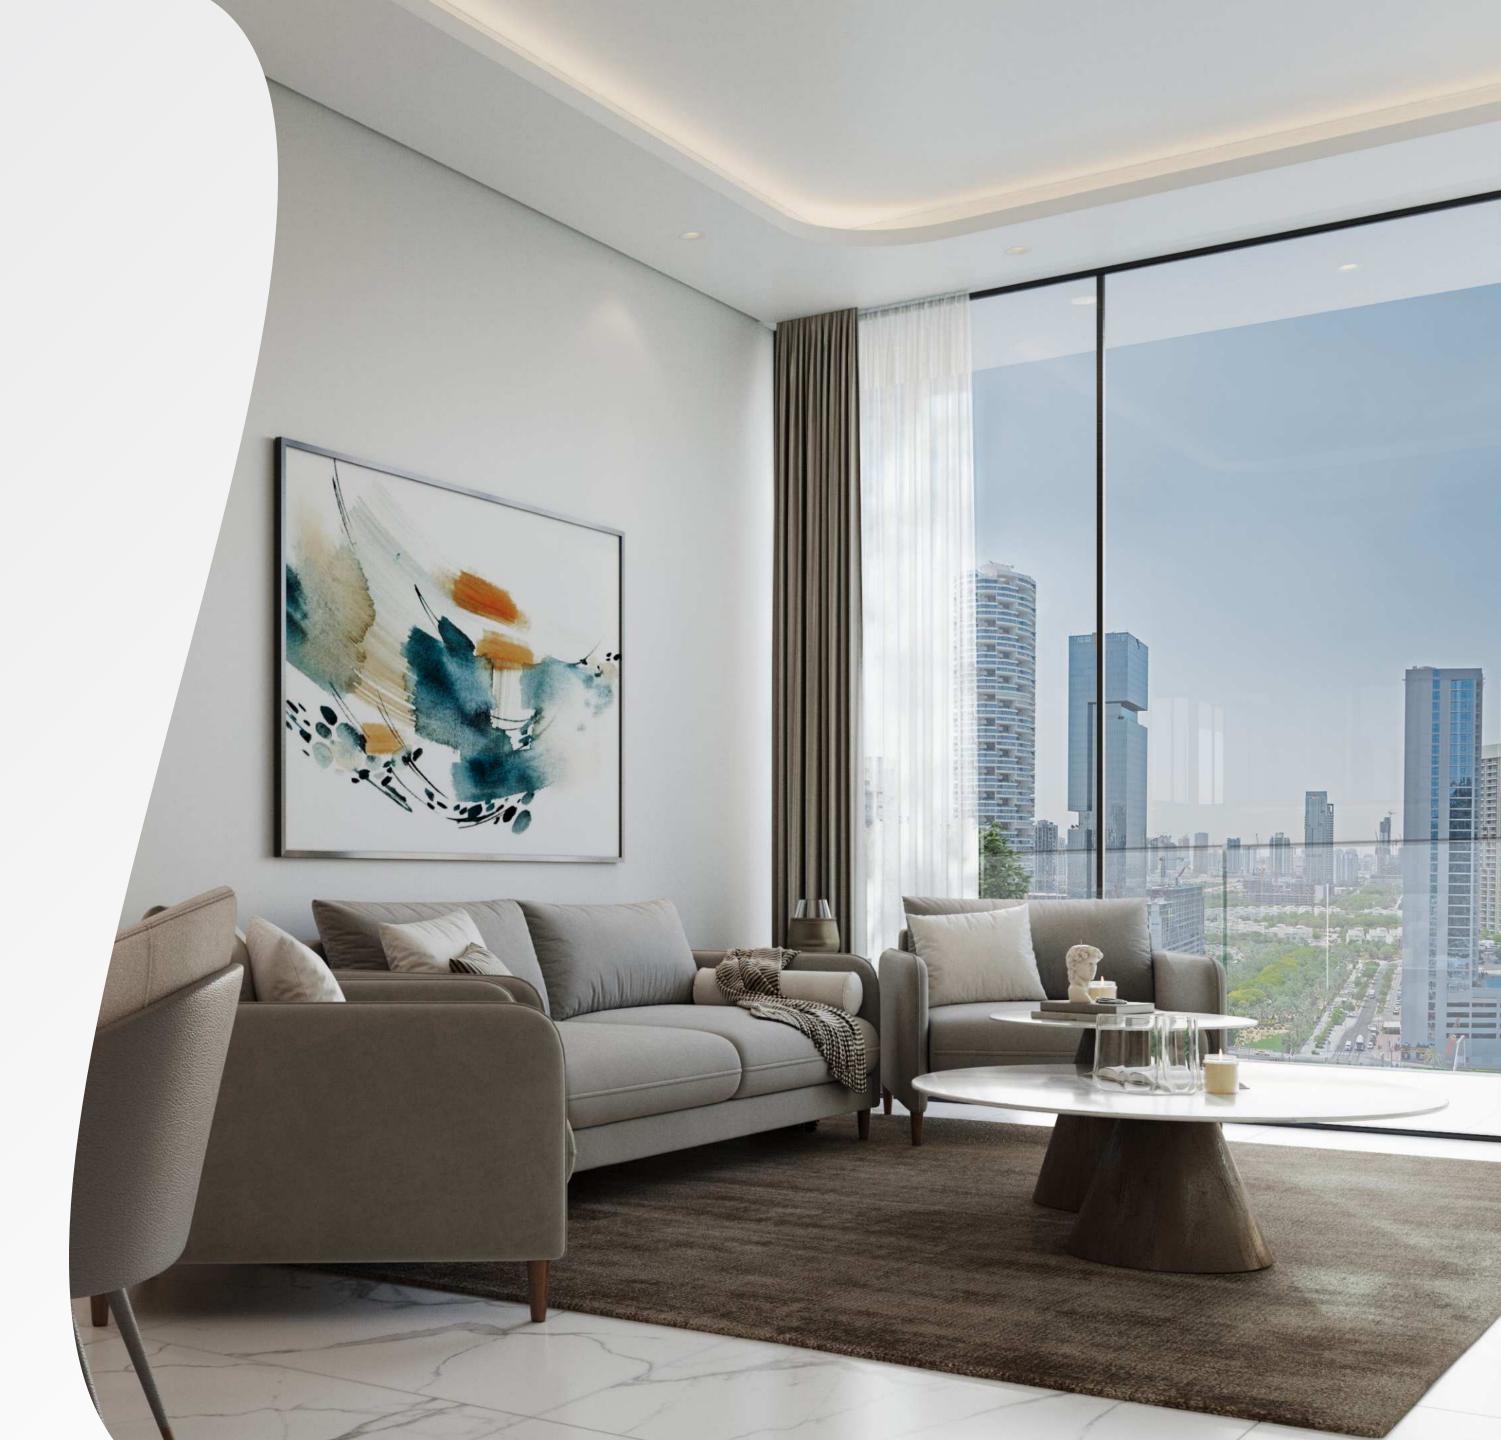

## LIVINGROOM

Relax in spacious living areas with elegant polished porcelain tiles and floor-to-ceiling windows that bathe your home in natural light.

 $1.2M \times 1.2M$ Porcelain Floor Home Automation Air Conditioning

Interiors