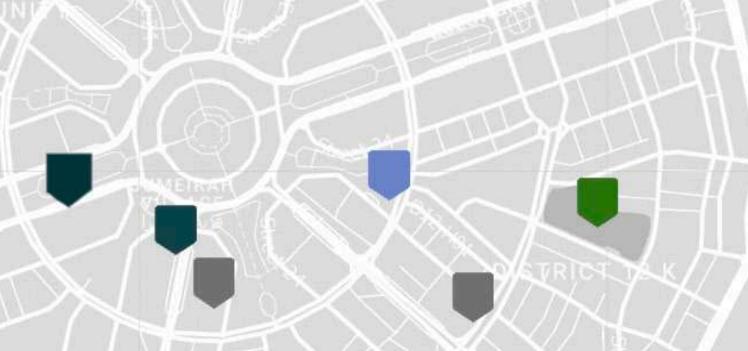

# A FUSION OF TRANQUILLITY & MODERNITY

Jumeirah Village Circle (JVC) is a 560-hectare master-planned community designed in a circular layout, offering a family-friendly and pet-friendly lifestyle.

JVC is ideally located between Sheikh Mohammed Bin Zayed Road, Al Khail Road, and Hessa Street, providing seamless connectivity throughout Dubai.

Now one of the city's most sought-after neighborhoods, outshining iconic areas like Business Bay and Dubai Marina.

### JUMEIRAH VILLAGE CIRCLE