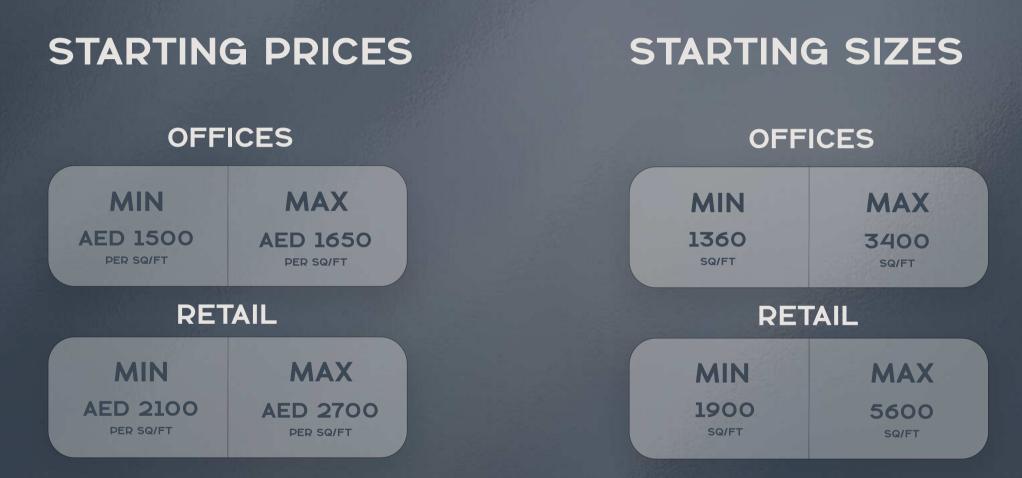

# MONARCH





## WHERE WORK AND AMBITTION SHARE AN ADDRESS







### WHERE AMBITIOUS SPACES INSPIRE MINDS



# DUBAI UNPRECEDENTED COMMERCIAL UPTAKE

DUBAI'S COMMERCIAL OFFICE MARKET IS REACHING NEW HEIGHTS, WITH UNPRECEDENTED DEMAND DRIVING OCCUPANCY RATES AND RENTAL GROWTH ACROSS PRIME BUSINESS DISTRICTS, AS DETAILED IN SAVILLS Q3 2024 DUBAI OFFICE MARKET REPORT. DRIVEN BY A SUBSTANTIAL RISE IN NEW BUSINESS REGISTRATIONS AND EXPANSION ACTIVITIES BY EXISTING FIRMS, INCLUDING THOSE IN FINANCE AND TECHNOLOGY SECTORS, THE CITY'S REAL ESTATE LANDSCAPE IS MORE COMPETITIVE THAN EVER, POSITIONING DUBAI AS A TOP GLOBAL BUSINESS DESTINATION.

Min of the state o







### **PAYMENT PLAN**

3 MONTHS



2<sup>™</sup> MONTH 10%



AFTER 12 MONTHS 5%

9 MONTHS



HANDOVER 30%



AFTER 15 MONTHS 5%

MÖNARCH



## PAYMENT PLAN 70/30

# COMPLETION **Q1 2027\***

#### **20% DOWNPAYMENT**

PRICES ARE SUBJECT TO ADDITIONAL VAT AND DLD



## CRAFTED FOR THE



## MÖNARCH











LOP N







MÖNARCH

#### INTERIOR



#### ABOUT ZANE DEVELOPMENTS

ZANE DEVELOPMENT IS A PREMIER REAL ESTATE DEVELOPMENT COMPANY BASED IN THE HEART OF DUBAI, DEDICATED TO TRANSFORMING THE CITYSCAPE WITH INNOVATIVE AND SUSTAINABLE PROJECTS. WITH A COMMITMENT TO EXCELLENCE, ZANE DEVELOPMENT HAS ESTABLISHED ITSELF AS A LEADING PLAYER IN THE DYNAMIC AND EVER-EVOLVING REAL ESTATE MARKET OF DUBAI.



ZANE.AE

## DEVELOPMENTS

BUILDING A BETTER TOMORROW