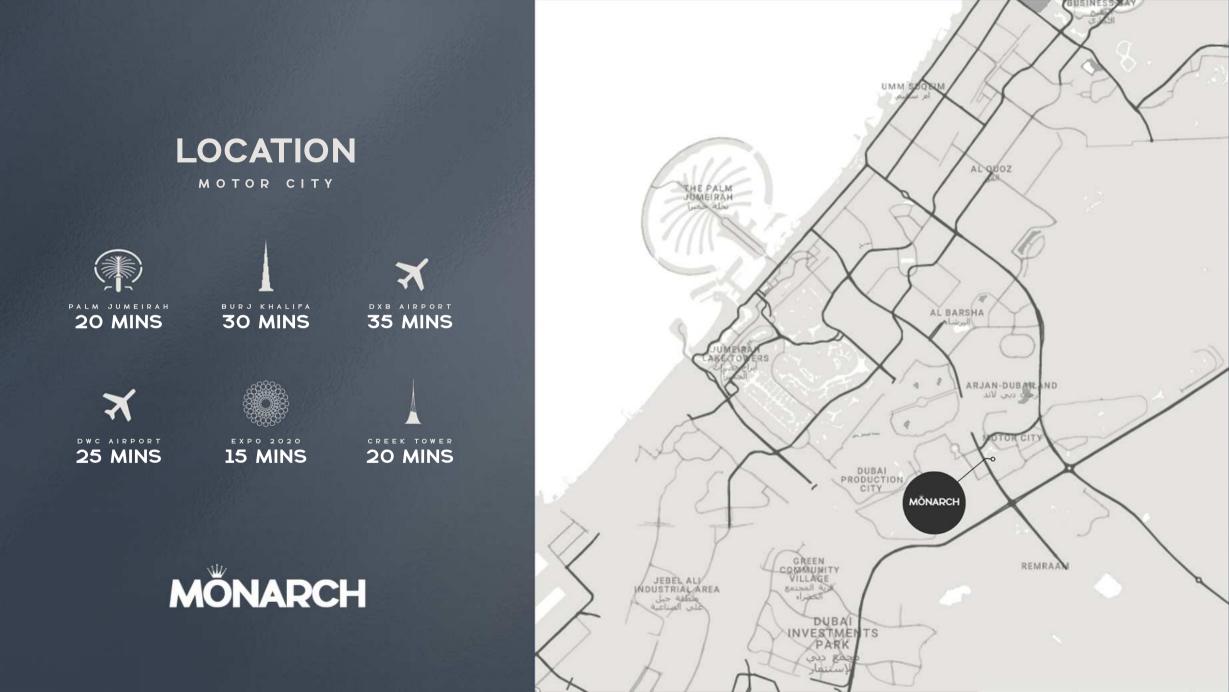

# DUBAI UNPRECEDENTED COMMERCIAL UPTAKE

DUBAI'S COMMERCIAL OFFICE MARKET IS REACHING NEW HEIGHTS, WITH UNPRECEDENTED DEMAND DRIVING OCCUPANCY RATES AND RENTAL GROWTH ACROSS PRIME BUSINESS DISTRICTS, AS DETAILED IN SAVILLS Q3 2024 DUBAI OFFICE MARKET REPORT. DRIVEN BY A SUBSTANTIAL RISE IN NEW BUSINESS REGISTRATIONS AND EXPANSION ACTIVITIES BY EXISTING FIRMS, INCLUDING THOSE IN FINANCE AND TECHNOLOGY SECTORS, THE CITY'S REAL ESTATE LANDSCAPE IS MORE COMPETITIVE THAN EVER, POSITIONING DUBAI AS A TOP GLOBAL BUSINESS DESTINATION.