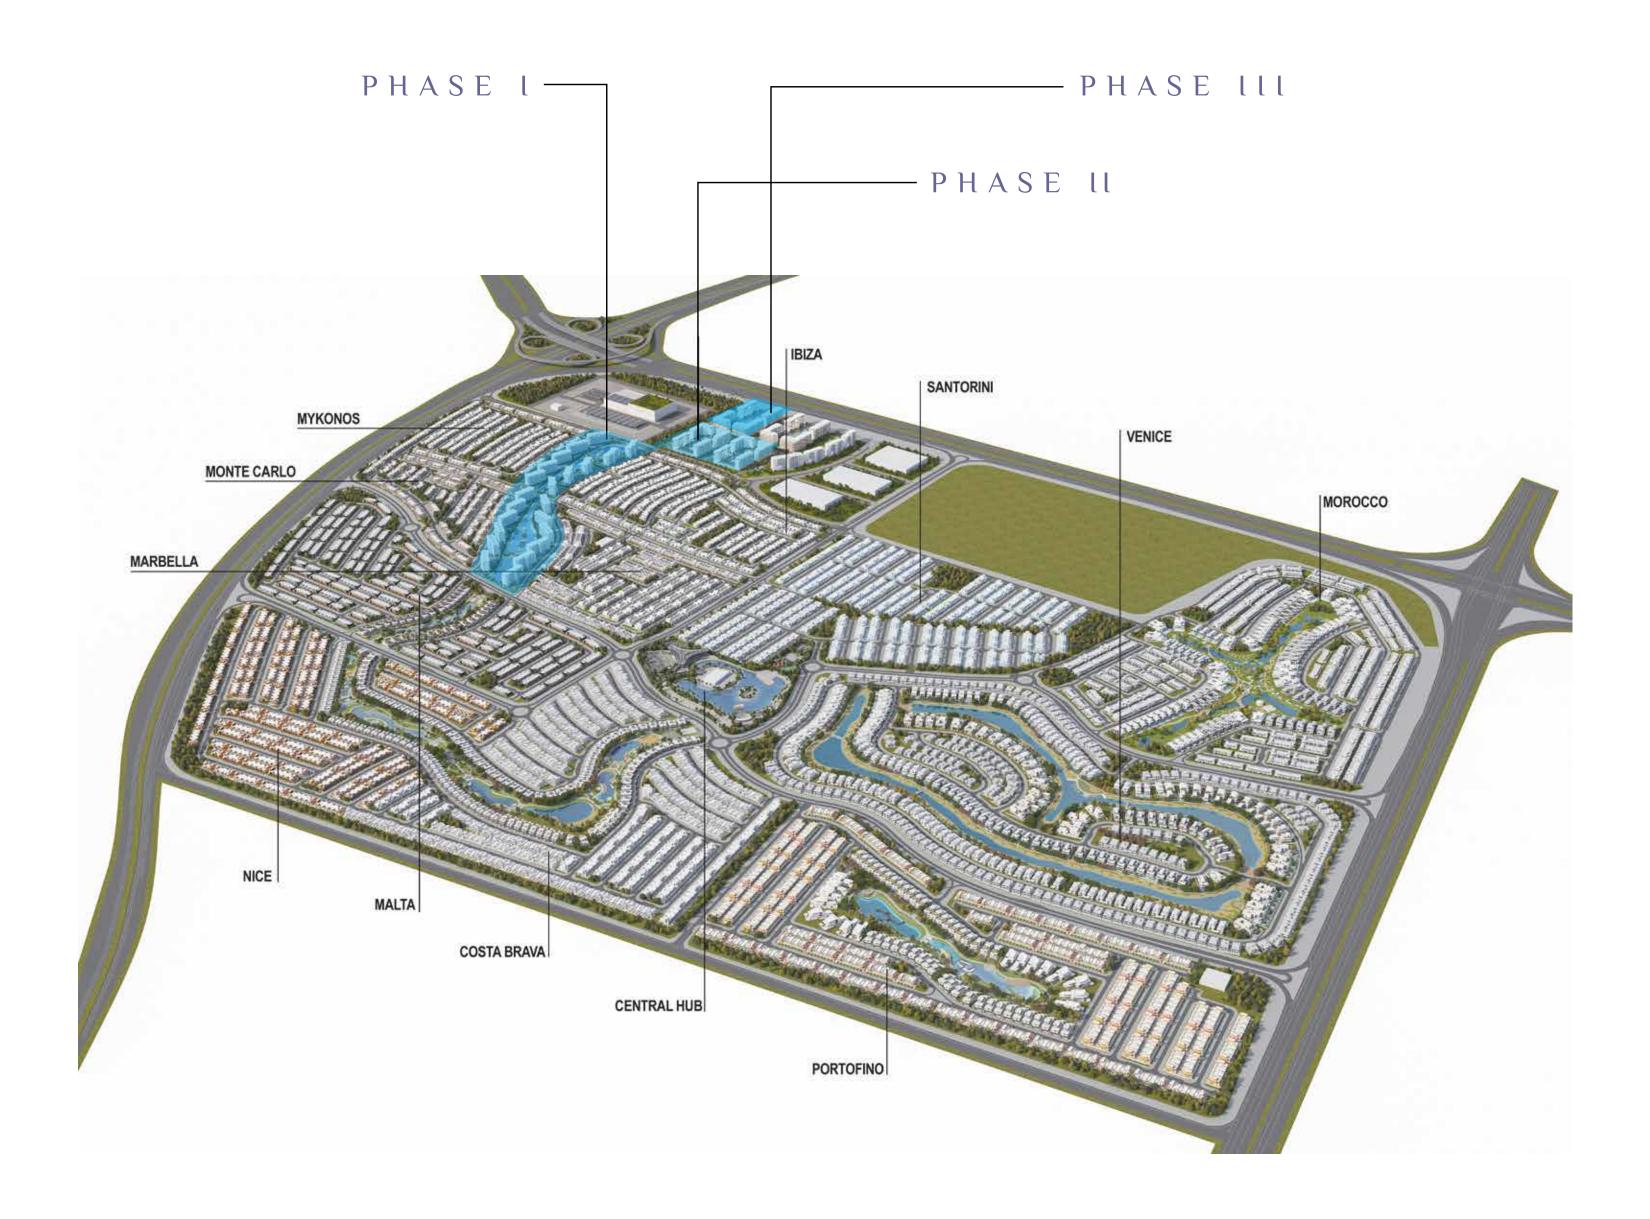

hool 11 minutes
- Global Indian International School 16 minutes
- Safa Community School 18 minutes
- 5 Kings' School 21 minutes

#### HOTELS

- 1 Park Inn by Radisson 10 minutes
- 2 Studio One Hotel 9 minutes
- Five Hotel Jumeirah Village Circle 19 minutes

#### **AIRPORT**

1 Al Maktoum International Airport – 28 minutes



DAMAC Lagoons is hidden away along Hessa Street right opposite DAMAC Hills community. The convenient location puts residents within minutes of the city's key arterial freeways such as Mohammed Bin Zayed Road, Emirates Road and Al Khail Road.

17 MINS
TRUMP GOLF CLUB

19 MINS
GLOBAL VILLAGE

8 MINS
DAMAC MALL

10 MINS
SAUDI GERMAN CLINIC

20 MINS
AL MAKTOUM AIRPORT

#### THE LOCATION





















COSTA BRAVA

NICE



MALTA

## MASTERPLAN



#### MASTERPLAN







#### MASTERPLAN













ROOF

LEVELS 1<sup>ST</sup> - 13<sup>TH</sup>

1 & 2 BR APARTMENTS

**LEVEL 1 - AMENITIES** 

PODIUM 1 - PARKING

**GROUND FLOOR - LOBBY & PARKING** 



# THEAMENITIES























#### BEAUTY



BEAUTY HILLS

OLIVE TREES GARDEN - THE MARRIAGE DESTINATION

HONEY BAR





#### **FESTIVITES**



FOAM PARTY MUSIC FESTIVALS GLOW LOUNGE BEACH CLUB





#### ENTERTAINMENT













BOARD GAMES PAVILION

KIDS PLAY AREA





#### LAKESIDE SERENITY







CENTRAL HUB





#### GASTRONOMY - F&B EXPERIENCE



TAPAS LOUNGE POOL BAR & FLOATING PODS SUNSET BEACH BAR





#### REVITALISE - RECHARGE



LAGOON RAIN PARTY ZONE





#### OUTDOOR RELAXATION



OUTDOOR CINEMA





#### COFFEE SHOP







COFFEE BAR





#### WELLNESS - RELAXATION







#### SWIMMING