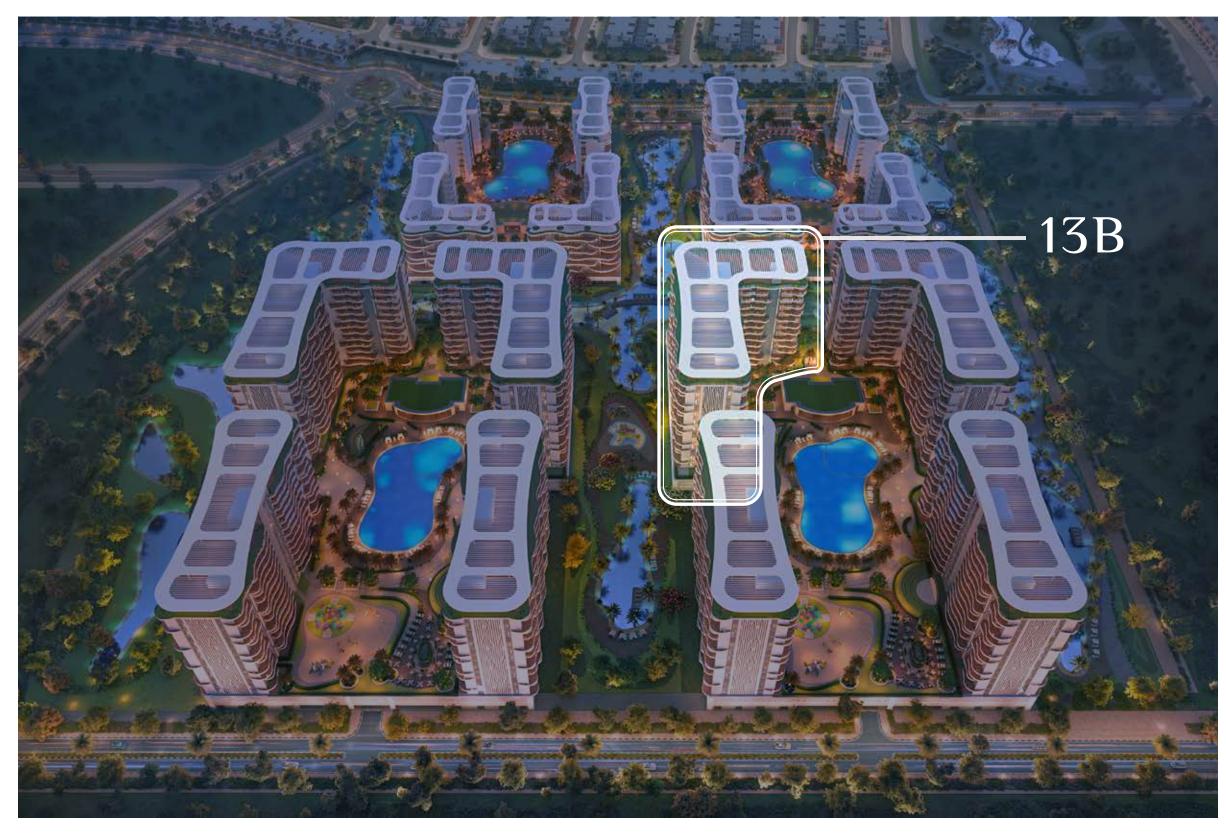

l Indian International School 16 minutes
- Safa Community School 18 minutes
- 5 Kings' School 21 minutes

#### HOTELS

- 1 Park Inn by Radisson 10 minutes
- 2 Studio One Hotel 9 minutes
- Five Hotel Jumeirah Village Circle 19 minutes

#### **AIRPORT**

1 Al Maktoum International Airport – 28 minutes



DAMAC Lagoons is hidden away along Hessa Street right opposite DAMAC Hills community. The convenient location puts residents within minutes of the city's key arterial freeways such as Mohammed Bin Zayed Road, Emirates Road and Al Khail Road.

17 MINS
TRUMP GOLF CLUB

19 MINS
GLOBAL VILLAGE

8 MINS
DAMAC MALL

10 MINS
SAUDI GERMAN CLINIC

20 MINS
AL MAKTOUM AIRPORT

#### THE LOCATION





















COSTA BRAVA

NICE



MALTA

## MASTERPLAN



#### MASTERPLAN







#### MASTERPLAN













ROOF

LEVELS 1<sup>ST</sup> - 13<sup>TH</sup>

1 & 2 BR APARTMENTS

**LEVEL 1 - AMENITIES** 

PODIUM 1 - PARKING

**GROUND FLOOR - LOBBY & PARKING** 



# THEAMENITIES























#### BEAUTY



BEAUTY HILLS

OLIVE TREES GARDEN - THE MARRIAGE DESTINATION

HONEY BAR





#### **FESTIVITES**



FOAM PARTY MUSIC FESTIVALS GLOW LOUNGE BEACH CLUB





#### ENTERTAINMENT













BOARD GAMES PAVILION

KIDS PLAY AREA





#### LAKESIDE SERENITY







CENTRAL HUB





#### GASTRONOMY - F&B EXPERIENCE



TAPAS LOUNGE POOL BAR & FLOATING PODS SUNSET BEACH BAR





#### REVITALISE - RECHARGE



LAGOON RAIN PARTY ZONE





#### OUTDOOR RELAXATION



OUTDOOR CINEMA





#### COFFEE SHOP







COFFEE BAR





#### WELLNESS - RELAXATION







#### SWIMMING POOL







SWIMMING E