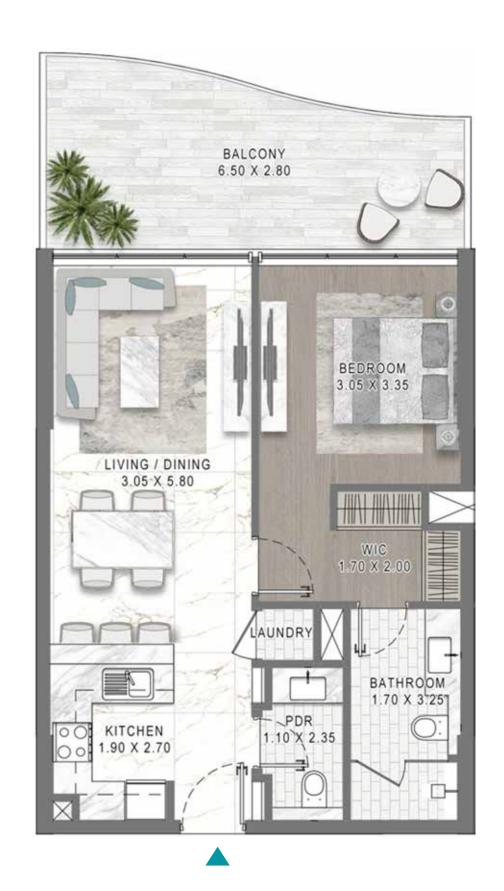

#### FLOOR PLANS

1-BEDROOM TYPE O1 SALEABLE AREA: 698 - 825 SQ FT

2-BEDROOM TYPE 01 SALEABLE AREA: 1152 - 1298 SQ FT