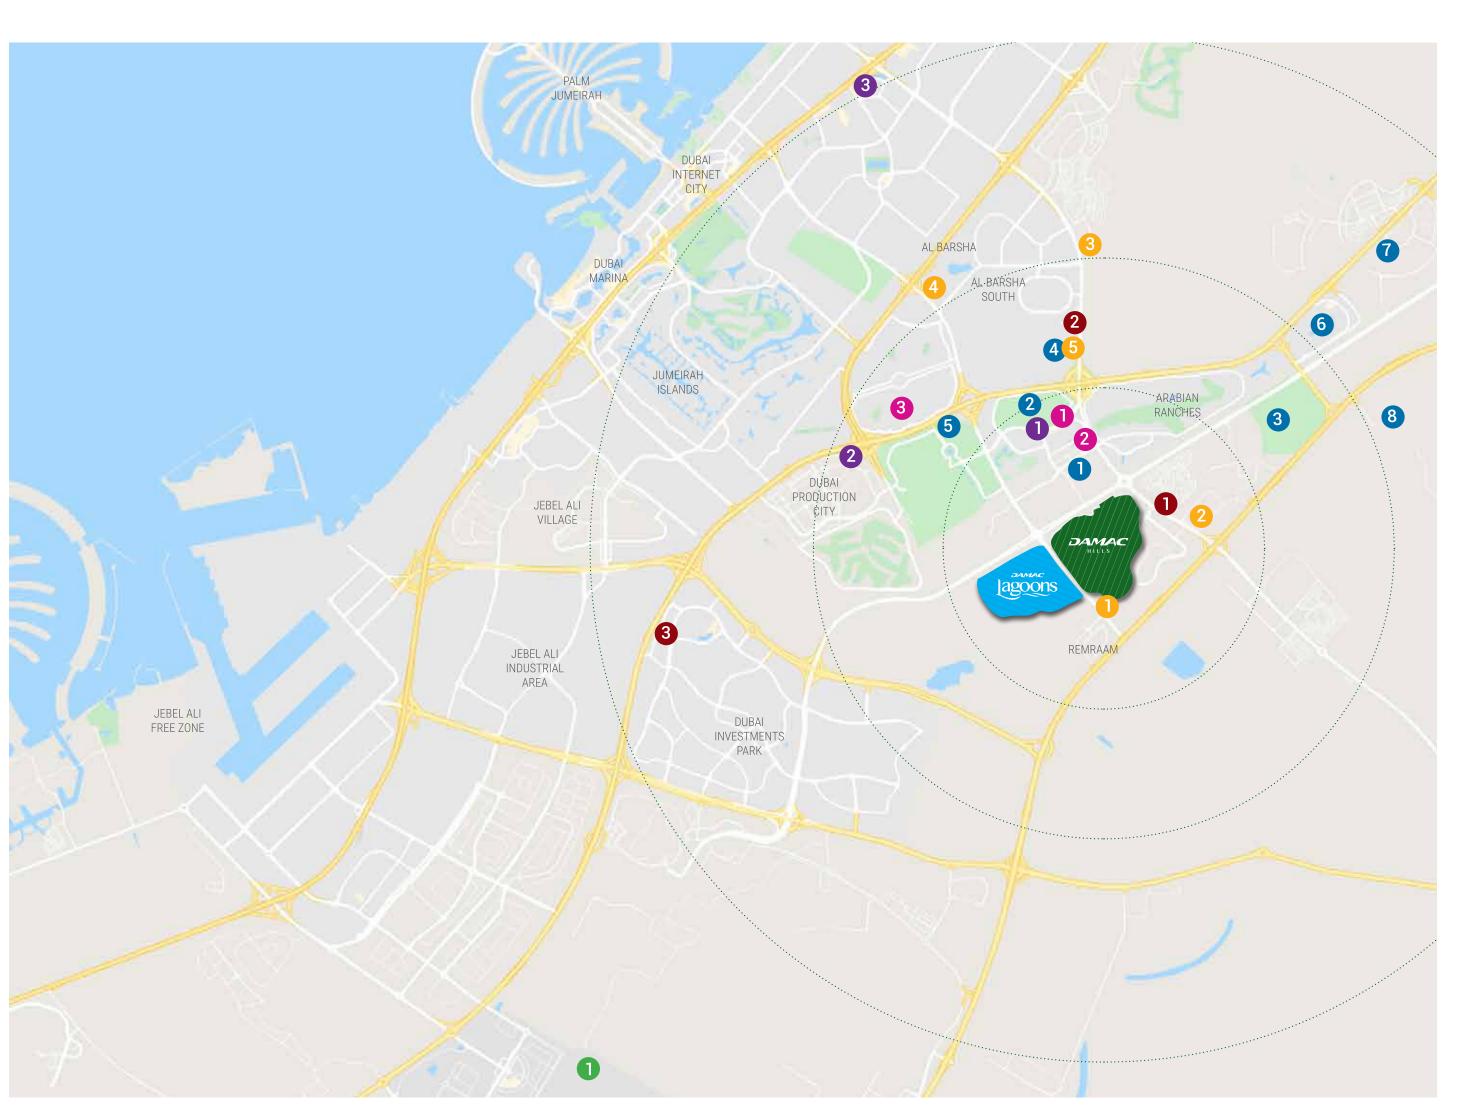

#### THE LOCATION

#### SPORTS AND LEISURE

- 1 Dubai Polo & Equestrian Club 10 minutes
- 2 Dubai Autodrome 12 minutes
- 3 The Plantation Equestrian and Polo Club 11 minutes
- 4 Miracle Garden 13 minutes
- 5 Dubai International Stadium 14 minutes
- 6 Global Village 14 minutes
- 7 IMG World 14 minutes
- 8 Hamdan Sports Complex 15 minutes

#### **MALLS**

- 1 First Avenue Mall 11 minutes
- 2 City Centre Me'aisem 14 minutes
- Mall of the Emirates 24 minutes

#### HOSPITALS

- 1 Aster Medical Centre 9 minutes
- 2 Mediclinic Parkview Hospital 12 minutes
- 3 NMC Royal Hospital 19 minutes

#### **SCHOOLS**

- 1 Jebel Ali School 5 minutes
- 2 Fairgreen International School 11 minutes
- Global Indian International School 16 minutes
- Safa Community School 18 minutes
- 5 Kings' School 21 minutes

#### HOTELS

- 1 Park Inn by Radisson 10 minutes
- 2 Studio One Hotel 9 minutes
- Five Hotel Jumeirah Village Circle 19 minutes

#### **AIRPORT**

1 Al Maktoum International Airport – 28 minutes

DAMAC Lagoons is hidden away along Hessa Street right opposite DAMAC Hills community. The convenient location puts residents within minutes of the city's key arterial freeways such as Mohammed Bin Zayed Road, Emirates Road and Al Khail Road.

17 MINS
TRUMP GOLF CLUB

19 MINS
GLOBAL VILLAGE

8 MINS
DAMAC MALL

10 MINS
SAUDI GERMAN CLINIC

20 MINS
AL MAKTOUM AIRPORT