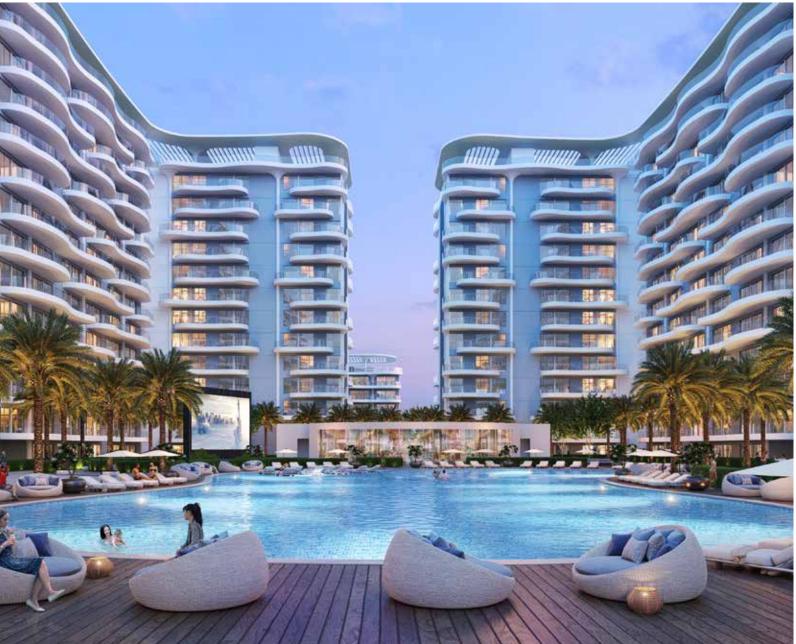

STERPLAN













ROOF

LEVELS 1<sup>ST</sup> - 13<sup>TH</sup>

1 & 2 BR APARTMENTS

**LEVEL 1 - AMENITIES** 

PODIUM 1 - PARKING

**GROUND FLOOR - LOBBY & PARKING** 



# THEAMENITIES























#### BEAUTY



BEAUTY HILLS

OLIVE TREES GARDEN - THE MARRIAGE DESTINATION

HONEY BAR





#### **FESTIVITES**



FOAM PARTY MUSIC FESTIVALS GLOW LOUNGE BEACH CLUB





#### ENTERTAINMENT













BOARD GAMES PAVILION

KIDS PLAY AREA





#### LAKESIDE SERENITY







CENTRAL HUB





#### GASTRONOMY - F&B EXPERIENCE



TAPAS LOUNGE POOL BAR & FLOATING PODS SUNSET BEACH BAR





#### REVITALISE - RECHARGE



LAGOON RAIN PARTY ZONE





#### OUTDOOR RELAXATION



OUTDOOR CINEMA





#### COFFEE SHOP







COFFEE BAR





#### WELLNESS - RELAXATION







#### SWIMMING POOL







SWIMMING EXPERIENCE

# UNITTYPES



#### FLOOR PLANS







1-BEDROOM TYPE O1 SALEABLE AREA: 698 - 825 SQ FT



2-BEDROOM TYPE 01 SALEABLE AREA: 1152 - 1298 SQ FT



















































## PRICE & PAYMENT PLAN



#### PRICE & PAYMENT PLAN



1-BEDROOM

Starting from

**AED 1.14M** 

2-BEDROOM
Starting from

**AED 1.80M** 

| DESCRIPTION      | MILESTONE EVENT             | (%) VALUE |
|------------------|-----------------------------|-----------|
| Deposit          | Immediate                   | 20        |
| 1st Installment  | Within 3 Months of Booking  | 1         |
| 2nd Installment  | Within 4 Months of Booking  | 1         |
| 3rd Installment  | Within 5 Months of Booking  | 1         |
| 4th Installment  | Within 6 Months of Booking  | 1         |
|