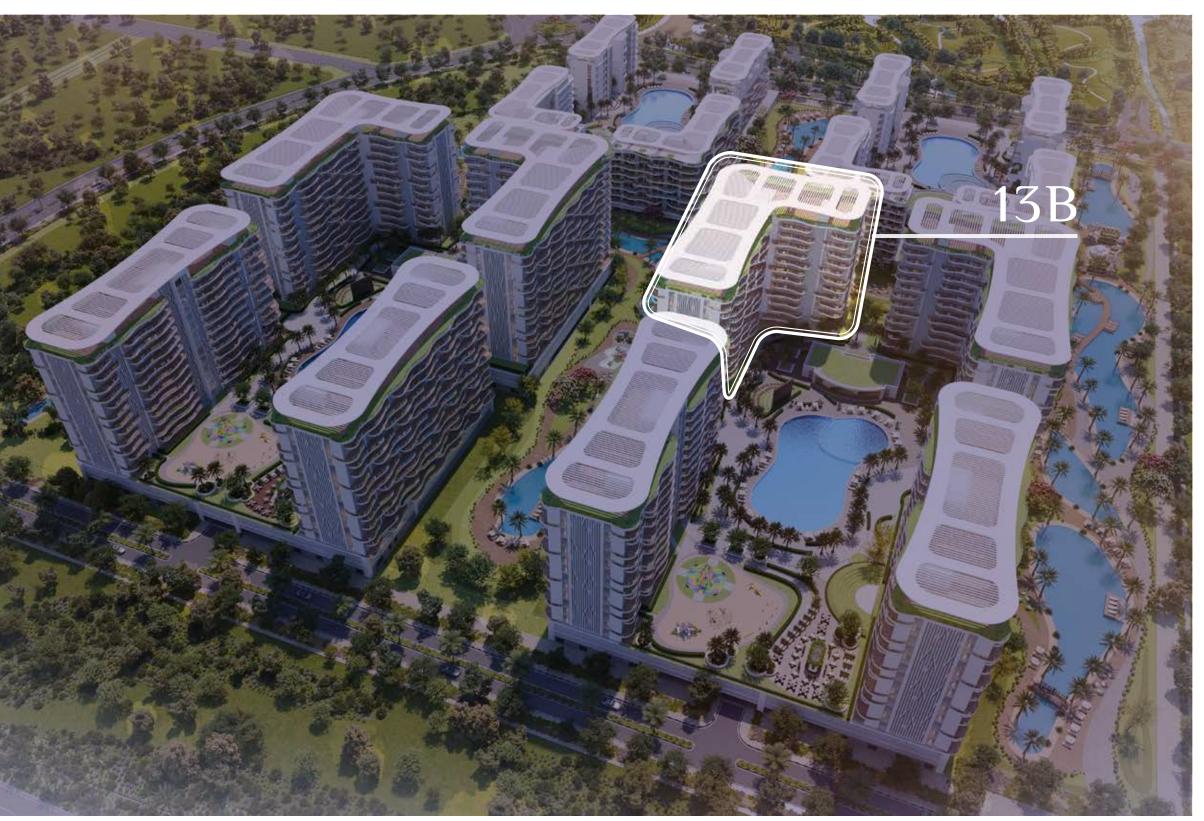

Indian International School 16 minutes
- Safa Community School 18 minutes
- 5 Kings' School 21 minutes

#### HOTELS

- 1 Park Inn by Radisson 10 minutes
- 2 Studio One Hotel 9 minutes
- Five Hotel Jumeirah Village Circle 19 minutes

#### **AIRPORT**

1 Al Maktoum International Airport – 28 minutes



DAMAC Lagoons is hidden away along Hessa Street right opposite DAMAC Hills community. The convenient location puts residents within minutes of the city's key arterial freeways such as Mohammed Bin Zayed Road, Emirates Road and Al Khail Road.

17 MINS
TRUMP GOLF CLUB

19 MINS
GLOBAL VILLAGE

8 MINS
DAMAC MALL

10 MINS
SAUDI GERMAN CLINIC

20 MINS
AL MAKTOUM AIRPORT

#### THE LOCATION





















COSTA BRAVA

NICE



MALTA

## MASTERPLAN



#### MASTERPLAN







#### MASTERPLAN













ROOF

LEVELS 1<sup>ST</sup> - 13<sup>TH</sup>

1 & 2 BR APARTMENTS

**LEVEL 1 - AMENITIES** 

PODIUM 1 - PARKING

**GROUND FLOOR - LOBBY & PARKING** 



# THEAMENITIES























#### BEAUTY



BEAUTY HILLS

OLIVE TREES GARDEN - THE MARRIAGE DESTINATION

HONEY BAR





#### **FESTIVITES**



FOAM PARTY MUSIC FESTIVALS GLOW LOUNGE BEACH CLUB





#### ENTERTAINMENT













BOARD GAMES PAVILION

KIDS PLAY AREA





#### LAKESIDE SERENITY







CENTRAL HUB





#### GASTRONOMY - F&B EXPERIENCE



TAPAS LOUNGE POOL BAR & FLOATING PODS SUNSET BEACH BAR





#### REVITALISE - RECHARGE



LAGOON RAIN PARTY ZONE





#### OUTDOOR RELAXATION



OUTDOOR CINEMA





#### COFFEE SHOP







COFFEE BAR





#### WELLNESS - RELAXATION







#### SWIMMING POOL







SWIMMING EXP