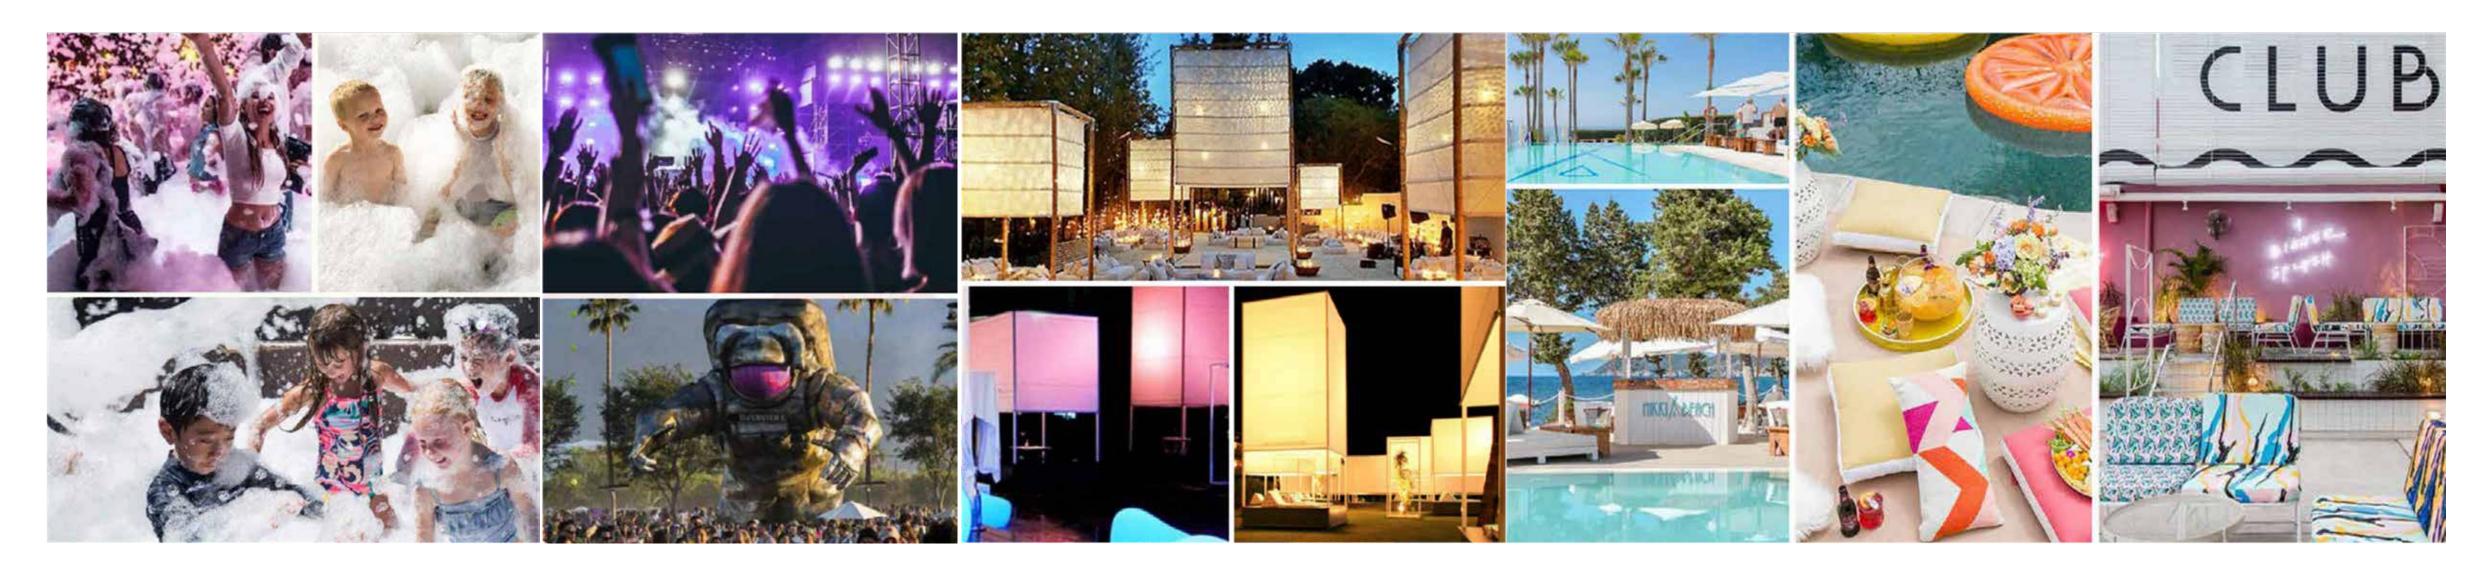

agoons is hidden away along Hessa Street right opposite DAMAC Hills community. The convenient location puts residents within minutes of the city's key arterial freeways such as Mohammed Bin Zayed Road, Emirates Road and Al Khail Road.

17 MINS
TRUMP GOLF CLUB

19 MINS
GLOBAL VILLAGE

8 MINS
DAMAC MALL

10 MINS
SAUDI GERMAN CLINIC

20 MINS
AL MAKTOUM AIRPORT

#### THE LOCATION





















COSTA BRAVA

NICE



MALTA

## MASTERPLAN



#### MASTERPLAN







#### MASTERPLAN













ROOF

LEVELS 1<sup>ST</sup> - 13<sup>TH</sup>

1 & 2 BR APARTMENTS

**LEVEL 1 - AMENITIES** 

PODIUM 1 - PARKING

**GROUND FLOOR - LOBBY & PARKING** 



# THEAMENITIES























#### BEAUTY



BEAUTY HILLS

OLIVE TREES GARDEN - THE MARRIAGE DESTINATION

HONEY BAR





#### **FESTIVITES**



FOAM PARTY MUSIC FESTIVALS GLOW LOUNGE BEACH CLUB





#### ENTERTAINMENT













BOARD GAMES PAVILION

KIDS PLAY AREA





#### LAKESIDE SERENITY







CENTRAL HUB





#### GASTRONOMY - F&B EXPERIENCE



TAPAS LOUNGE POOL BAR & FLOATING PODS SUNSET BEACH BAR





#### REVITALISE - RECHARGE



LAGOON RAIN PARTY ZONE





#### OUTDOOR RELAXATION



OUTDOOR CINEMA





#### COFFEE SHOP







COFFEE BAR





#### WELLNESS - RELAXATION







#### SWIMMING POOL







SWIMMING EXPERIENCE

# UNITTYPES



#### FLOOR PLANS







1-BEDROOM TYPE O1 SALEABLE AREA: 698 - 825 SQ FT



2-BEDROOM TYPE 01 SALEABLE AREA: 1152 - 1298 SQ FT



















































## PRICE & PAYMENT PLAN



#### PRICE & PAYMENT PLAN



1-BEDROOM

Starting from

**AED 1.14M** 

2-BEDROOM