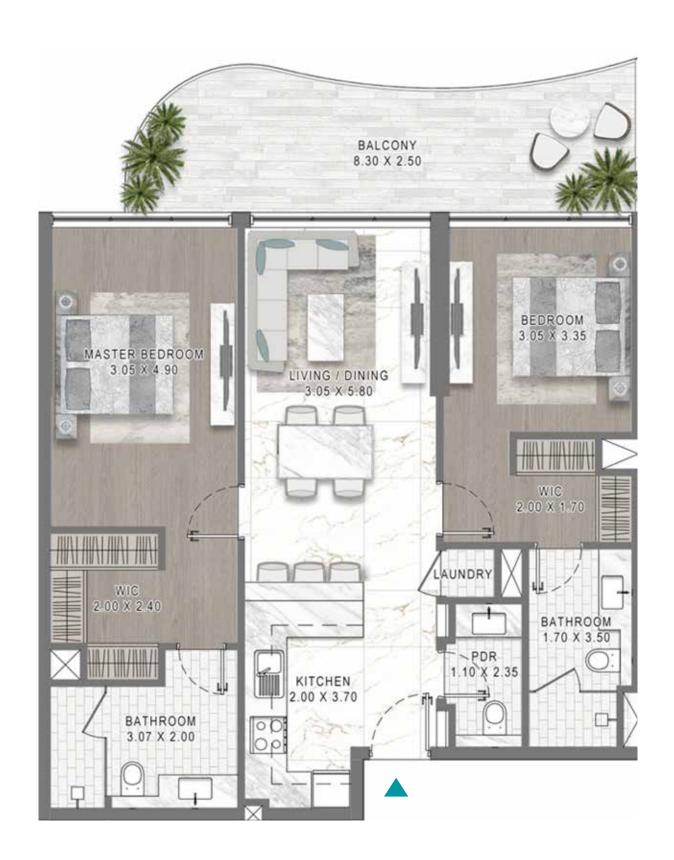

#### FLOOR PLANS

1-BEDROOM TYPE O1 SALEABLE AREA: 698 - 825 SQ FT

2-BEDROOM TYPE 01 SALEABLE AREA: 1152 - 1298 SQ FT