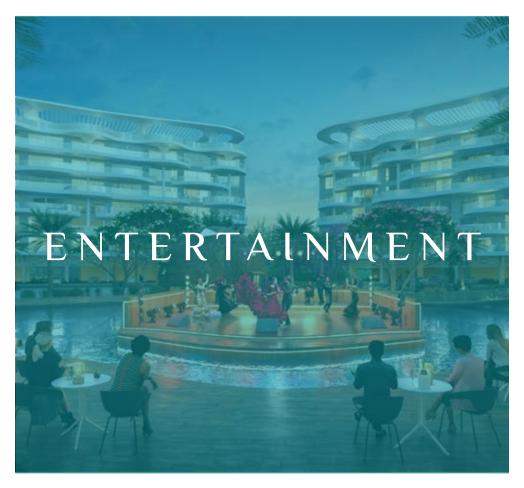

e Hotel Jumeirah Village Circle 19 minutes

#### **AIRPORT**

1 Al Maktoum International Airport – 28 minutes



DAMAC Lagoons is hidden away along Hessa Street right opposite DAMAC Hills community. The convenient location puts residents within minutes of the city's key arterial freeways such as Mohammed Bin Zayed Road, Emirates Road and Al Khail Road.

17 MINS
TRUMP GOLF CLUB

19 MINS
GLOBAL VILLAGE

8 MINS
DAMAC MALL

10 MINS
SAUDI GERMAN CLINIC

20 MINS
AL MAKTOUM AIRPORT

#### THE LOCATION





















COSTA BRAVA

NICE



MALTA

## MASTERPLAN



#### MASTERPLAN







#### MASTERPLAN













ROOF

LEVELS 1<sup>ST</sup> - 13<sup>TH</sup>

1 & 2 BR APARTMENTS

**LEVEL 1 - AMENITIES** 

PODIUM 1 - PARKING

**GROUND FLOOR - LOBBY & PARKING** 



# THEAMENITIES























#### BEAUTY



BEAUTY HILLS

OLIVE TREES GARDEN - THE MARRIAGE DESTINATION

HONEY BAR





#### **FESTIVITES**



FOAM PARTY MUSIC FESTIVALS GLOW LOUNGE BEACH CLUB





#### ENTERTAINMENT













BOARD GAMES PAVILION

KIDS PLAY AREA





#### LAKESIDE SERENITY







CENTRAL HUB





#### GASTRONOMY - F&B EXPERIENCE



TAPAS LOUNGE POOL BAR & FLOATING PODS SUNSET BEACH BAR





#### REVITALISE - RECHARGE



LAGOON RAIN PARTY ZONE





#### OUTDOOR RELAXATION



OUTDOOR CINEMA





#### COFFEE SHOP







COFFEE BAR





#### WELLNESS - RELAXATION







#### SWIMMING POOL







SWIMMING EXPERIENCE

# UNITTYPES



#### FLOOR PLANS







1-BEDROOM TYPE O1 SALEABLE AREA: 698 - 825 SQ FT



2-BEDROOM TYPE 01 SALEABLE AREA: 1152 - 1298 SQ FT