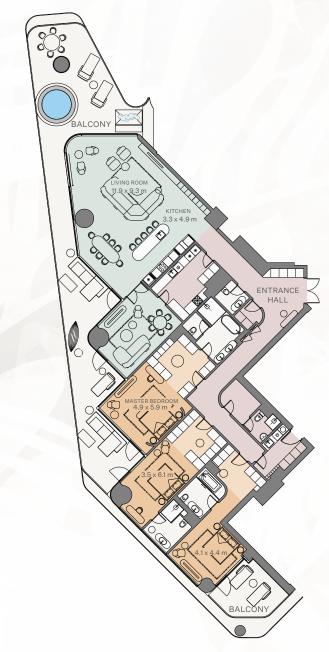

#### 3 Bedroom I Type A

Internal area:  $346.3 \text{ m}^2$   $3,728 \text{ ft}^2$ Balcony:  $134.18 \text{ m}^2$   $1,444 \text{ ft}^2$ Total area:  $480.48 \text{ m}^2$   $5,172 \text{ ft}^2$ 

#### 2 Bedroom | Type C

3 Bedroom I Type A

Internal area:  $346.28 \text{ m}^2$   $3,727 \text{ ft}^2$ Balcony:  $139.5 \text{ m}^2$   $1,502 \text{ ft}^2$ Total area:  $485.78 \text{ m}^2$   $5,229 \text{ ft}^2$ 