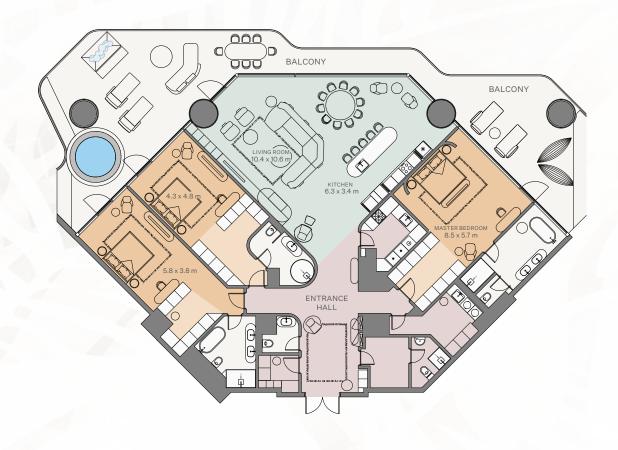

#### 3 Bedroom I Type A

Internal area:  $346.3 \text{ m}^2$   $3,728 \text{ ft}^2$ Balcony:  $134.18 \text{ m}^2$   $1,444 \text{ ft}^2$ Total area:  $480.48 \text{ m}^2$   $5,172 \text{ ft}^2$ 

#### 2 Bedroom I Type A

#### 2 Bedroom | Type B

Internal area: 247.02 m² 2,659 ft²
Balcony: 101.97 m² 1,097 ft²
Total area: 348.99 m² 3,756 ft²

#### 2 Bedroom | Type C

3 Bedroom I Type A

Internal area:  $346.28 \text{ m}^2$   $3,727 \text{ ft}^2$ Balcony:  $139.5 \text{ m}^2$   $1,502 \text{ ft}^2$ Total area:  $485.78 \text{ m}^2$   $5,229 \text{ ft}^2$ 