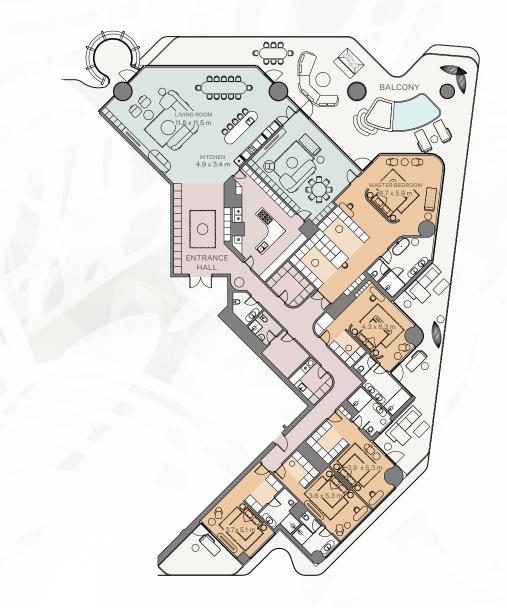

#### 4 Bedroom I Type A

Internal area:  $411.63 \text{ m}^2$   $4,431 \text{ ft}^2$  Balcony:  $164.02 \text{ m}^2$   $1,765 \text{ ft}^2$  Total area:  $575.65 \text{ m}^2$   $6,196 \text{ ft}^2$ 

3 Bedroom | Type D

Internal area:  $410.71 \text{ m}^2$   $4,421 \text{ ft}^2$ Balcony:  $178.99 \text{ m}^2$   $1,926 \text{ ft}^2$ Total area:  $589.70 \text{ m}^2$   $6,347 \text{ ft}^2$ 