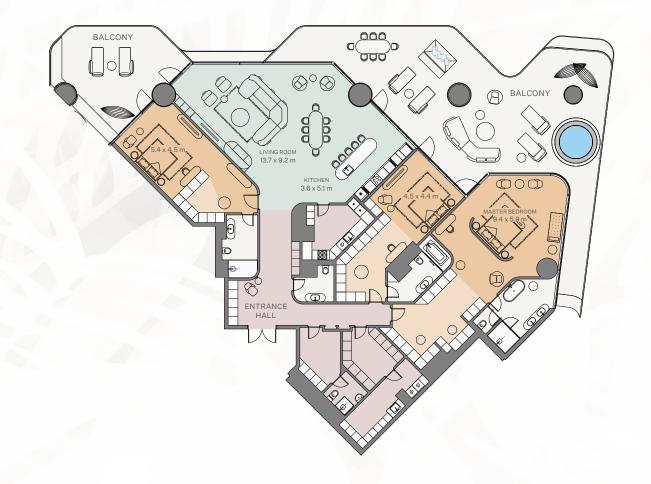

#### 3 Bedroom I Type A

Internal area:  $346.3 \text{ m}^2$   $3,728 \text{ ft}^2$ Balcony:  $134.18 \text{ m}^2$   $1,444 \text{ ft}^2$ Total area:  $480.48 \text{ m}^2$   $5,172 \text{ ft}^2$ 

#### 2 Bedroom I Type A

#### 2 Bedroom | Type B

Internal area: 247.02 m² 2,659 ft²
Balcony: 101.97 m² 1,097 ft²
Total area: 348.99 m² 3,756 ft²

#### 2 Bedroom | Type C

3 Bedroom I Type A

Internal area:  $346.28 \text{ m}^2$   $3,727 \text{ ft}^2$ Balcony:  $139.5 \text{ m}^2$   $1,502 \text{ ft}^2$ Total area:  $485.78 \text{ m}^2$   $5,229 \text{ ft}^2$ 

#### 2 Bedroom | Type B

#### 2 Bedroom | Type C