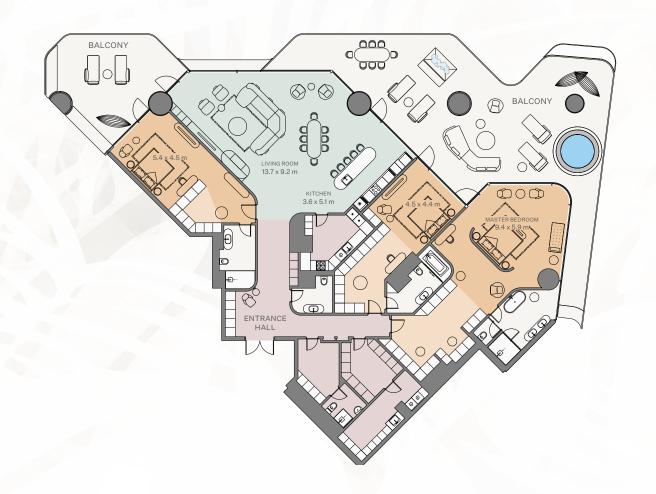

#### 3 Bedroom I Type A

Internal area:  $346.3 \text{ m}^2$   $3,728 \text{ ft}^2$ Balcony:  $134.18 \text{ m}^2$   $1,444 \text{ ft}^2$ Total area:  $480.48 \text{ m}^2$   $5,172 \text{ ft}^2$ 

#### 2 Bedroom I Type A

#### 2 Bedroom | Type B

Internal area: 247.02 m² 2,659 ft²
Balcony: 101.97 m² 1,097 ft²
Total area: 348.99 m² 3,756 ft²

#### 2 Bedroom | Type C

3 Bedroom I Type A

Internal area:  $346.28 \text{ m}^2$   $3,727 \text{ ft}^2$ Balcony:  $139.5 \text{ m}^2$   $1,502 \text{ ft}^2$ Total area:  $485.78 \text{ m}^2$   $5,229 \text{ ft}^2$ 