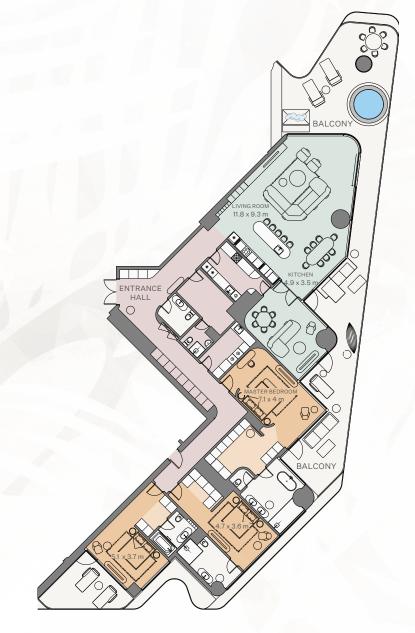

#### 4 Bedroom I Type A

Internal area:  $411.63 \text{ m}^2$   $4,431 \text{ ft}^2$  Balcony:  $164.02 \text{ m}^2$   $1,765 \text{ ft}^2$  Total area:  $575.65 \text{ m}^2$   $6,196 \text{ ft}^2$ 

3 Bedroom | Type D

Internal area:  $410.71 \text{ m}^2$   $4,421 \text{ ft}^2$ Balcony:  $178.99 \text{ m}^2$   $1,926 \text{ ft}^2$ Total area:  $589.70 \text{ m}^2$   $6,347 \text{ ft}^2$ 