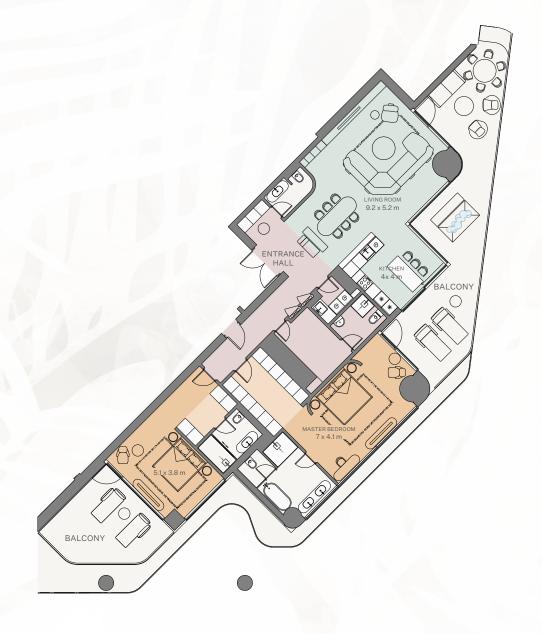

## PENTHOUSE 1801

5 Bedroom | Type B

Internal area:  $1029.83 \text{ m}^2$   $11,085 \text{ ft}^2$ Balcony:  $438.43 \text{ m}^2$   $4,719 \text{ ft}^2$ Total area:  $1468.26 \text{ m}^2$   $15,804 \text{ ft}^2$ 

## PENTHOUSE 1901

3 Bedroom I Type B

Internal area:  $1029.66 \text{ m}^2$   $11,083 \text{ ft}^2$ Balcony:  $441.33 \text{ m}^2$   $4,751 \text{ ft}^2$ Total area:  $1,470.99 \text{ m}^2$   $15,834 \text{ ft}^2$ 