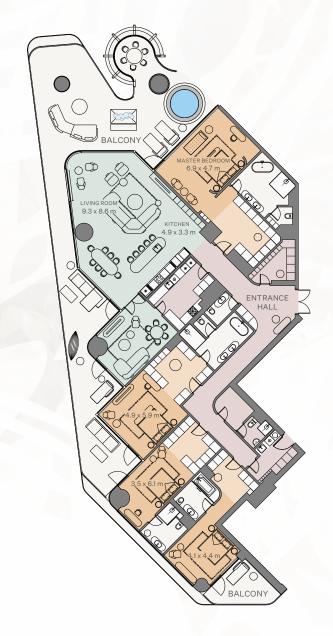

#### 3 Bedroom I Type A

Internal area:  $346.3 \text{ m}^2$   $3,728 \text{ ft}^2$ Balcony:  $134.18 \text{ m}^2$   $1,444 \text{ ft}^2$ Total area:  $480.48 \text{ m}^2$   $5,172 \text{ ft}^2$ 