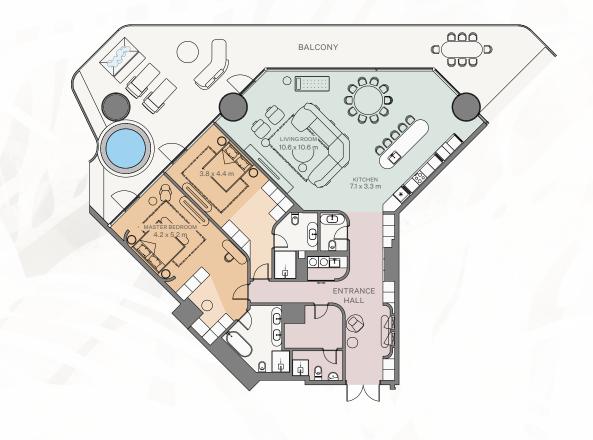

# PAYMENT PLAN

10%

Booking

10% + 4% DLD

SPA Signing

10%

90 days from SPA

10%

120 days from SPA

10%

20% construction completion

10%

**40**% construction completion

40%

On completion





#### 3 Bedroom I Type A

Internal area:  $346.3 \text{ m}^2$   $3,728 \text{ ft}^2$ Balcony:  $134.18 \text{ m}^2$   $1,444 \text{ ft}^2$ Total area:  $480.48 \text{ m}^2$   $5,172 \text{ ft}^2$ 









#### 2 Bedroom I Type A









#### 2 Bedroom | Type B

Internal area: 247.02 m² 2,659 ft²
Balcony: 101.97 m² 1,097 ft²
Total area: 348.99 m² 3,756 ft²









#### 2 Bedroom | Type C









3 Bedroom I Type A

Internal area:  $346.28 \text{ m}^2$   $3,727 \text{ ft}^2$ Balcony:  $139.5 \text{ m}^2$   $1,502 \text{ ft}^2$ Total area:  $485.78 \text{ m}^2$   $5,229 \text{ ft}^2$ 









#### 2 Bedroom I Type A









#### 2 Bedroom | Type B









#### 2 Bedroom | Type C









#### 4 Bedroom I Type A

Internal area:  $411.63 \text{ m}^2$   $4,431 \text{ ft}^2$  Balcony:  $164.02 \text{ m}^2$   $1,765 \text{ ft}^2$  Total area:  $575.65 \text{ m}^2$   $6,196 \text{ ft}^2$ 









3 Bedroom | Type D

Internal area:  $410.71 \text{ m}^2$   $4,421 \text{ ft}^2$ Balcony:  $178.99 \text{ m}^2$   $1,926 \text{