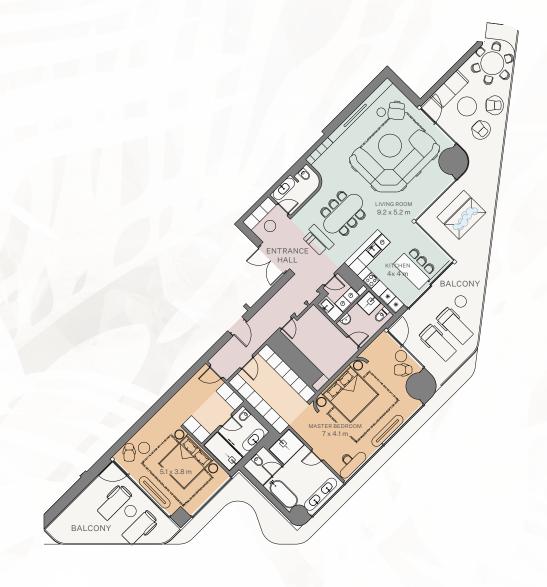

#### 3 Bedroom I Type A

Internal area:  $346.3 \text{ m}^2$   $3,728 \text{ ft}^2$ Balcony:  $134.18 \text{ m}^2$   $1,444 \text{ ft}^2$ Total area:  $480.48 \text{ m}^2$   $5,172 \text{ ft}^2$ 

#### 2 Bedroom | Type C

3 Bedroom I Type A

Internal area:  $346.28 \text{ m}^2$   $3,727 \text{ ft}^2$ Balcony:  $139.5 \text{ m}^2$   $1,502 \text{ ft}^2$ Total area:  $485.78 \text{ m}^2$   $5,229 \text{ ft}^2$ 