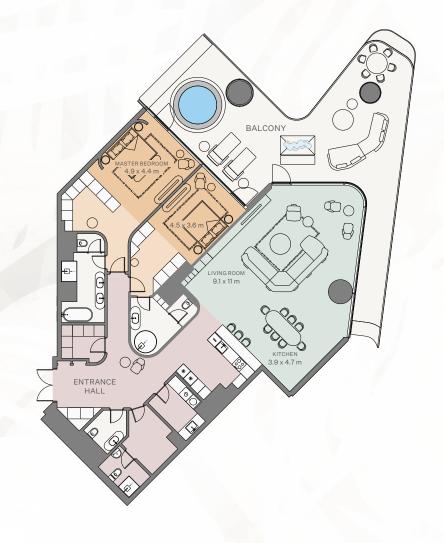

#### 3 Bedroom I Type A

Internal area:  $346.3 \text{ m}^2$   $3,728 \text{ ft}^2$ Balcony:  $134.18 \text{ m}^2$   $1,444 \text{ ft}^2$ Total area:  $480.48 \text{ m}^2$   $5,172 \text{ ft}^2$ 

#### 2 Bedroom | Type C

3 Bedroom I Type A

Internal area:  $346.28 \text{ m}^2$   $3,727 \text{ ft}^2$ Balcony:  $139.5 \text{ m}^2$   $1,502 \text{ ft}^2$ Total area:  $485.78 \text{ m}^2$   $5,229 \text{ ft}^2$ 