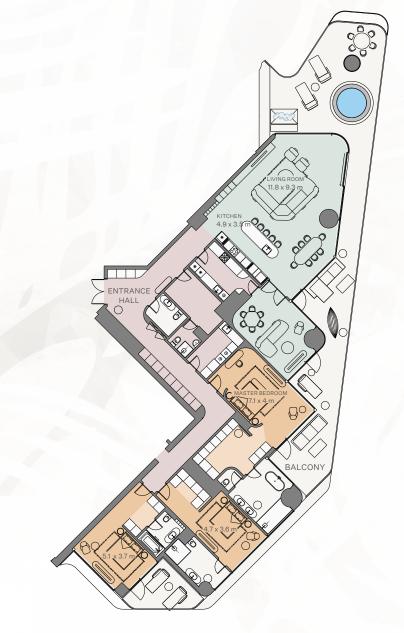

## PENTHOUSE 1801

5 Bedroom | Type B

Internal area:  $1029.83 \text{ m}^2$   $11,085 \text{ ft}^2$ Balcony:  $438.43 \text{ m}^2$   $4,719 \text{ ft}^2$ Total area:  $1468.26 \text{ m}^2$   $15,804 \text{ ft}^2$ 

## PENTHOUSE 1901

3 Bedroom I Type B

Internal area:  $1029.66 \text{ m}^2$   $11,083 \text{ ft}^2$ Balcony:  $441.33 \text{ m}^2$   $4,751 \text{ ft}^2$ Total area:  $1,470.99 \text{ m}^2$   $15,834 \text{ ft}^2$ 