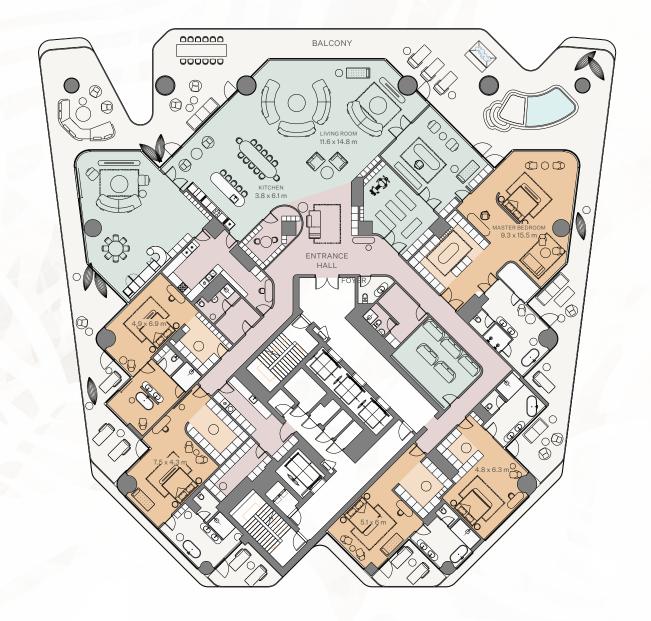

#### 3 Bedroom I Type A

Internal area:  $346.3 \text{ m}^2$   $3,728 \text{ ft}^2$ Balcony:  $134.18 \text{ m}^2$   $1,444 \text{ ft}^2$ Total area:  $480.48 \text{ m}^2$   $5,172 \text{ ft}^2$ 

#### 2 Bedroom I Type A

#### 2 Bedroom | Type B

Internal area: 247.02 m² 2,659 ft²
Balcony: 101.97 m² 1,097 ft²
Total area: 348.99 m² 3,756 ft²

#### 2 Bedroom | Type C

3 Bedroom I Type A

Internal area:  $346.28 \text{ m}^2$   $3,727 \text{ ft}^2$ Balcony:  $139.5 \text{ m}^2$   $1,502 \text{ ft}^2$ Total area:  $485.78 \text{ m}^2$   $5,229 \text{ ft}^2$ 

#### 4 Bedroom I Type A

Internal area:  $411.63 \text{ m}^2$   $4,431 \text{ ft}^2$  Balcony:  $164.02 \text{ m}^2$   $1,765 \text{ ft}^2$  Total area:  $575.65 \text{ m}^2$   $6,196 \text{ ft}^2$ 

3 Bedroom | Type D

#### 3 Bedroom I Type A

Internal area:  $411.69 \text{ m}^2$   $4,431 \text{ ft}^2$  Balcony:  $163.95 \text{ m}^2$   $1,765 \text{ ft}^2$  Total area:  $575.64 \text{ m}^2$   $6,196 \text{ ft}^2$ 

3 Bedroom I Type D

#### 3 Bedroom I Type A

Internal area:  $346.29 \text{ m}^2$   $3,727 \text{ ft}^2$ Balcony:  $136.25 \text{ m}^2$   $1,467 \text{ ft}^2$ Total area:  $482.54 \text{ m}^2$   $5,194 \text{ ft}^2$ 

#### 3 Bedroom I Type B

Internal area:  $319.3 \text{ m}^2$   $3,437 \text{ ft}^2$  Balcony:  $125.16 \text{ m}^2$   $1,347 \text{ ft}^2$  Total area:  $444.46 \text{ m}^2$   $4,784 \text{ ft}^2$ 

3 Bedroom I Type C

#### 3 Bedroom I Type B

3 Bedroom I Type C

Internal area: 360.98 m² 3,886 ft²
Balcony: 136.39 m² 1,468 ft²
Total area: 497.37 m² 5,354 ft²

4 Bedroom I Type B

Internal area: 431.63 m² 4,646 ft²
Balcony: 171.61 m² 1,847 ft²
Total area: 603.24 m² 6,493 ft²