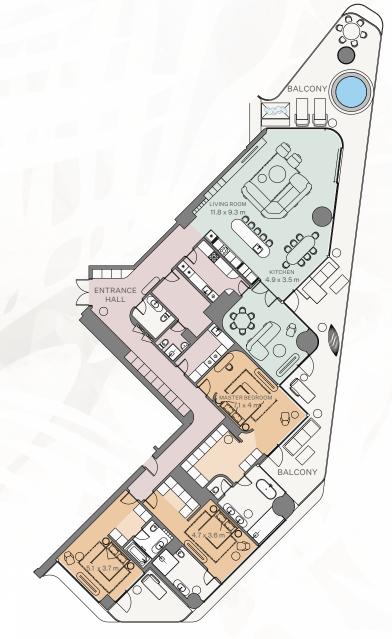

#### 4 Bedroom I Type A

Internal area:  $411.63 \text{ m}^2$   $4,431 \text{ ft}^2$  Balcony:  $164.02 \text{ m}^2$   $1,765 \text{ ft}^2$  Total area:  $575.65 \text{ m}^2$   $6,196 \text{ ft}^2$ 

3 Bedroom | Type D

Internal area:  $410.71 \text{ m}^2$   $4,421 \text{ ft}^2$ Balcony:  $178.99 \text{ m}^2$   $1,926 \text{ ft}^2$ Total area:  $589.70 \text{ m}^2$   $6,347 \text{ ft}^2$ 