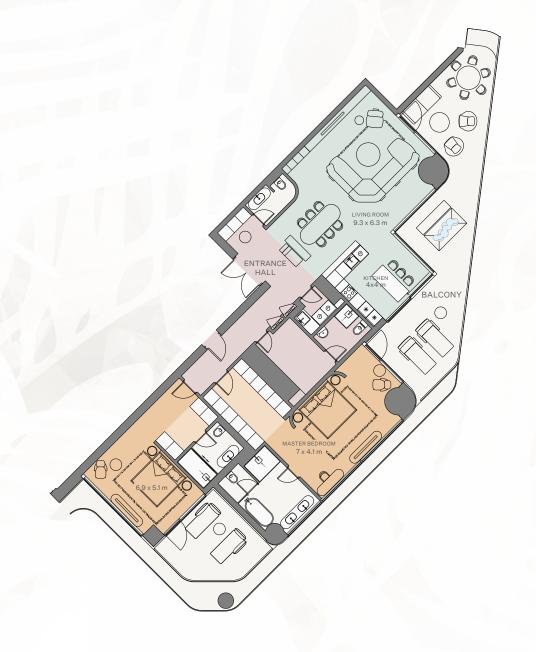

#### 4 Bedroom I Type A

Internal area:  $411.63 \text{ m}^2$   $4,431 \text{ ft}^2$  Balcony:  $164.02 \text{ m}^2$   $1,765 \text{ ft}^2$  Total area:  $575.65 \text{ m}^2$   $6,196 \text{ ft}^2$ 

3 Bedroom | Type D

Internal area:  $410.71 \text{ m}^2$   $4,421 \text{ ft}^2$ Balcony:  $178.99 \text{ m}^2$   $1,926 \text{ ft}^2$ Total area:  $589.70 \text{ m}^2$   $6,347 \text{ ft}^2$ 