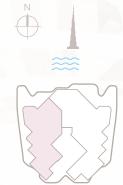

#### 2 Bedroom | Type C

3 Bedroom I Type A

Internal area:  $346.28 \text{ m}^2$   $3,727 \text{ ft}^2$ Balcony:  $139.5 \text{ m}^2$   $1,502 \text{ ft}^2$ Total area:  $485.78 \text{ m}^2$   $5,229 \text{ ft}^2$ 