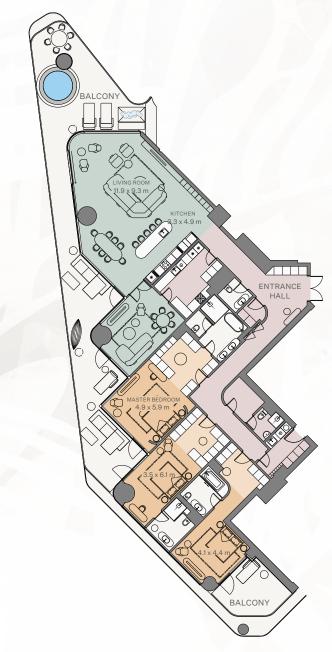

#### 3 Bedroom I Type A

Internal area:  $346.3 \text{ m}^2$   $3,728 \text{ ft}^2$ Balcony:  $134.18 \text{ m}^2$   $1,444 \text{ ft}^2$ Total area:  $480.48 \text{ m}^2$   $5,172 \text{ ft}^2$ 