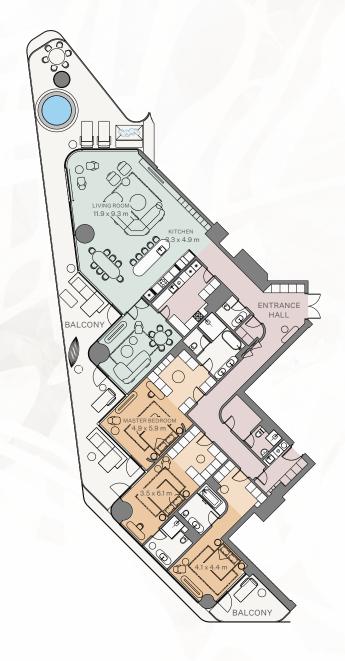

#### 3 Bedroom I Type A

Internal area:  $346.3 \text{ m}^2$   $3,728 \text{ ft}^2$ Balcony:  $134.18 \text{ m}^2$   $1,444 \text{ ft}^2$ Total area:  $480.48 \text{ m}^2$   $5,172 \text{ ft}^2$ 