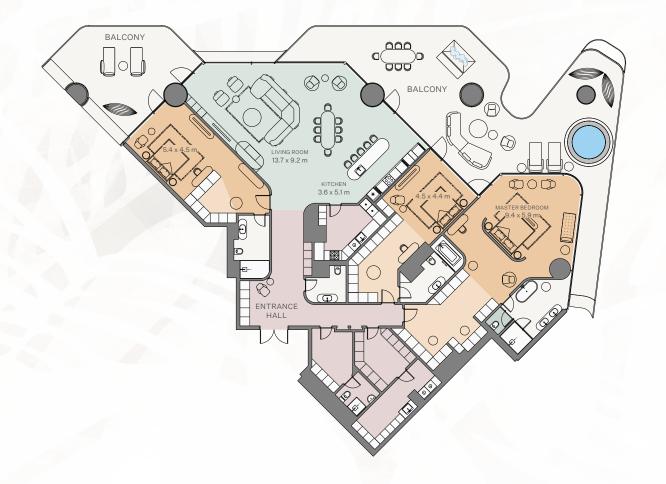

#### 3 Bedroom I Type A

Internal area:  $346.3 \text{ m}^2$   $3,728 \text{ ft}^2$ Balcony:  $134.18 \text{ m}^2$   $1,444 \text{ ft}^2$ Total area:  $480.48 \text{ m}^2$   $5,172 \text{ ft}^2$ 

#### 2 Bedroom I Type A

#### 2 Bedroom | Type B

Internal area: 247.02 m² 2,659 ft²
Balcony: 101.97 m² 1,097 ft²
Total area: 348.99 m² 3,756 ft²

#### 2 Bedroom | Type C

3 Bedroom I Type A

Internal area:  $346.28 \text{ m}^2$   $3,727 \text{ ft}^2$ Balcony:  $139.5 \text{ m}^2$   $1,502 \text{ ft}^2$ Total area:  $485.78 \text{ m}^2$   $5,229 \text{ ft}^2$ 

#### 2 Bedroom | Type B

#### 2 Bedroom | Type C