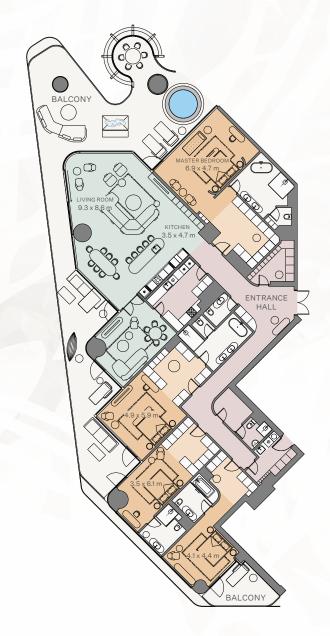

#### 3 Bedroom I Type A

Internal area:  $346.3 \text{ m}^2$   $3,728 \text{ ft}^2$ Balcony:  $134.18 \text{ m}^2$   $1,444 \text{ ft}^2$ Total area:  $480.48 \text{ m}^2$   $5,172 \text{ ft}^2$ 

#### 2 Bedroom | Type C

3 Bedroom I Type A

Internal area:  $346.28 \text{ m}^2$   $3,727 \text{ ft}^2$ Balcony:  $139.5 \text{ m}^2$   $1,502 \text{ ft}^2$ Total area:  $485.78 \text{ m}^2$   $5,229 \text{ ft}^2$ 