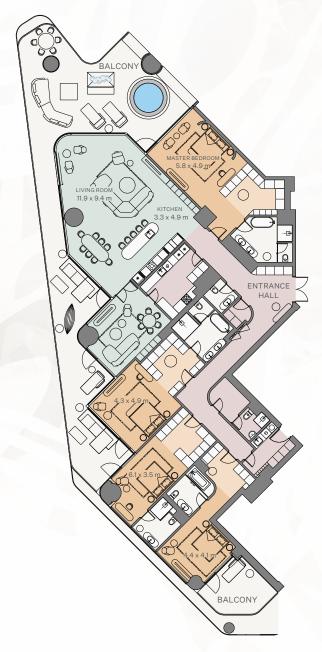

#### 3 Bedroom I Type A

Internal area:  $346.3 \text{ m}^2$   $3,728 \text{ ft}^2$ Balcony:  $134.18 \text{ m}^2$   $1,444 \text{ ft}^2$ Total area:  $480.48 \text{ m}^2$   $5,172 \text{ ft}^2$ 

#### 2 Bedroom I Type A

#### 2 Bedroom | Type B

Internal area: 247.02 m² 2,659 ft²
Balcony: 101.97 m² 1,097 ft²
Total area: 348.99 m² 3,756 ft²

#### 2 Bedroom | Type C

3 Bedroom I Type A

Internal area:  $346.28 \text{ m}^2$   $3,727 \text{ ft}^2$ Balcony:  $139.5 \text{ m}^2$   $1,502 \text{ ft}^2$ Total area:  $485.78 \text{ m}^2$   $5,229 \text{ ft}^2$ 