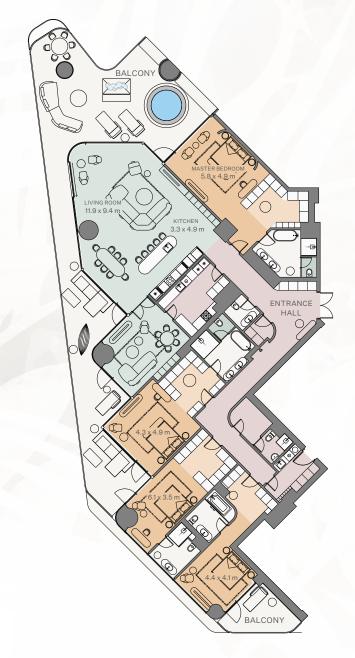

## PENTHOUSE 1801

5 Bedroom | Type B

Internal area:  $1029.83 \text{ m}^2$   $11,085 \text{ ft}^2$ Balcony:  $438.43 \text{ m}^2$   $4,719 \text{ ft}^2$ Total area:  $1468.26 \text{ m}^2$   $15,804 \text{ ft}^2$ 

## PENTHOUSE 1901

3 Bedroom I Type B

Internal area:  $1029.66 \text{ m}^2$   $11,083 \text{ ft}^2$ Balcony:  $441.33 \text{ m}^2$   $4,751 \text{ ft}^2$ Total area:  $1,470.99 \text{ m}^2$   $15,834 \text{ ft}^2$ 