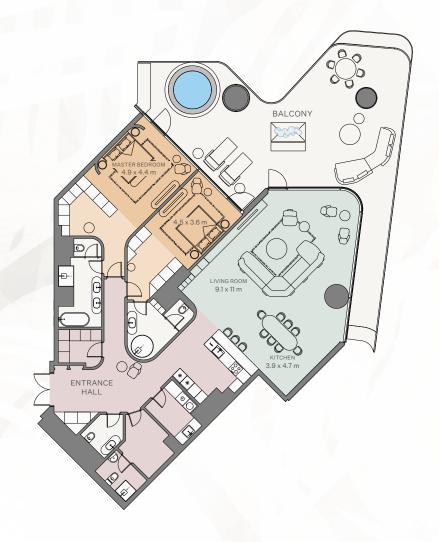

#### 3 Bedroom I Type A

Internal area:  $346.3 \text{ m}^2$   $3,728 \text{ ft}^2$ Balcony:  $134.18 \text{ m}^2$   $1,444 \text{ ft}^2$ Total area:  $480.48 \text{ m}^2$   $5,172 \text{ ft}^2$ 

#### 2 Bedroom | Type C

3 Bedroom I Type A

Internal area:  $346.28 \text{ m}^2$   $3,727 \text{ ft}^2$ Balcony:  $139.5 \text{ m}^2$   $1,502 \text{ ft}^2$ Total area:  $485.78 \text{ m}^2$   $5,229 \text{ ft}^2$ 