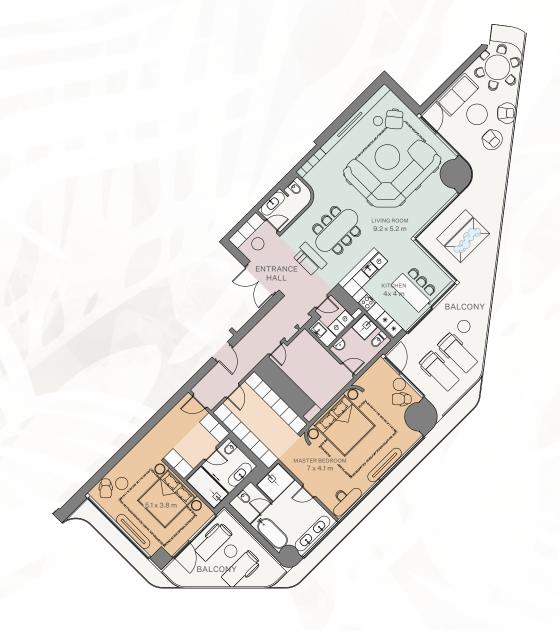

#### 4 Bedroom I Type A

Internal area:  $411.63 \text{ m}^2$   $4,431 \text{ ft}^2$  Balcony:  $164.02 \text{ m}^2$   $1,765 \text{ ft}^2$  Total area:  $575.65 \text{ m}^2$   $6,196 \text{ ft}^2$ 

3 Bedroom | Type D

Internal area:  $410.71 \text{ m}^2$   $4,421 \text{ ft}^2$ Balcony:  $178.99 \text{ m}^2$   $1,926 \text{ ft}^2$ Total area:  $589.70 \text{ m}^2$   $6,347 \text{ ft}^2$ 