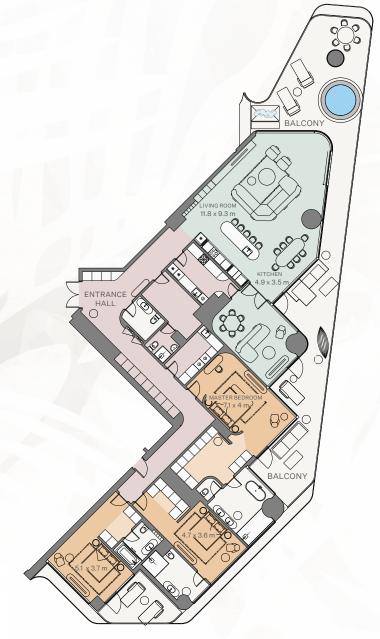

#### 3 Bedroom I Type A

Internal area:  $346.3 \text{ m}^2$   $3,728 \text{ ft}^2$ Balcony:  $134.18 \text{ m}^2$   $1,444 \text{ ft}^2$ Total area:  $480.48 \text{ m}^2$   $5,172 \text{ ft}^2$ 

#### 2 Bedroom | Type C

3 Bedroom I Type A

Internal area:  $346.28 \text{ m}^2$   $3,727 \text{ ft}^2$ Balcony:  $139.5 \text{ m}^2$   $1,502 \text{ ft}^2$ Total area:  $485.78 \text{ m}^2$   $5,229 \text{ ft}^2$ 

#### 4 Bedroom I Type A

Internal area:  $411.63 \text{ m}^2$   $4,431 \text{ ft}^2$  Balcony:  $164.02 \text{ m}^2$   $1,765 \text{ ft}^2$  Total area:  $575.65 \text{ m}^2$   $6,196 \text{ ft}^2$ 

3 Bedroom | Type D

Internal area:  $410.71 \text{ m}^2$   $4,421 \text{ ft}^2$ Balcony:  $178.99 \text{ m}^2$   $1,926 \text{ ft}^2$ Total area:  $589.70 \text{ m}^2$   $6,347 \text{ ft}^2$ 

#### 3 Bedroom I Type A

Internal area:  $411.69 \text{ m}^2$   $4,431 \text{ ft}^2$  Balcony:  $163.95 \text{ m}^2$   $1,765 \text{ ft}^2$  Total area:  $575.64 \text{ m}^2$   $6,196 \text{ ft}^2$ 

3 Bedroom I Type D

Internal area:  $410.7 \text{ m}^2$   $4,421 \text{ ft}^2$  Balcony:  $200.13 \text{ m}^2$   $2,154 \text{ ft}^2$  Total area:  $610.83 \text{ m}^2$   $6,575 \text{ ft}^2$ 