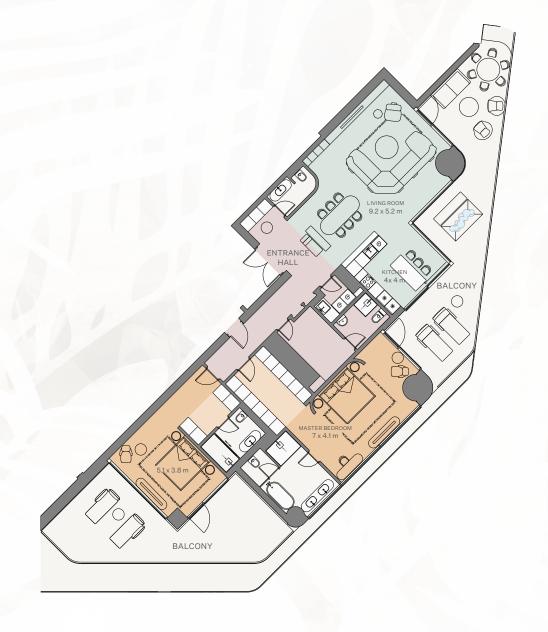

#### 4 Bedroom I Type A

Internal area:  $411.63 \text{ m}^2$   $4,431 \text{ ft}^2$  Balcony:  $164.02 \text{ m}^2$   $1,765 \text{ ft}^2$  Total area:  $575.65 \text{ m}^2$   $6,196 \text{ ft}^2$ 

3 Bedroom | Type D

Internal area:  $410.71 \text{ m}^2$   $4,421 \text{ ft}^2$ Balcony:  $178.99 \text{ m}^2$   $1,926 \text{ ft}^2$ Total area:  $589.70 \text{ m}^2$   $6,347 \text{ ft}^2$ 

#### 3 Bedroom I Type A

Internal area:  $411.69 \text{ m}^2$   $4,431 \text{ ft}^2$  Balcony:  $163.95 \text{ m}^2$   $1,765 \text{ ft}^2$  Total area:  $575.64 \text{ m}^2$   $6,196 \text{ ft}^2$ 

3 Bedroom I Type D

Internal area:  $410.7 \text{ m}^2$   $4,421 \text{ ft}^2$  Balcony:  $200.13 \text{ m}^2$   $2,154 \text{ ft}^2$  Total area:  $610.83 \text{ m}^2$   $6,575 \text{ ft}^2$ 