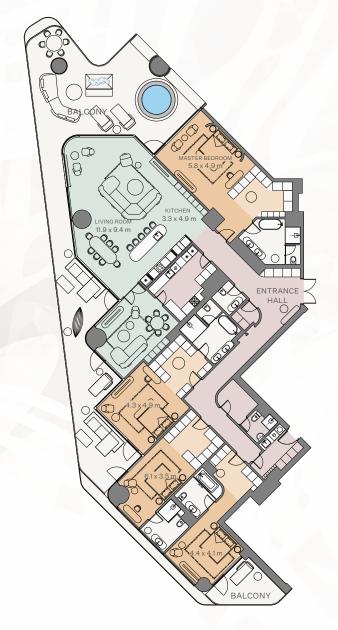

#### 4 Bedroom I Type A

Internal area:  $411.63 \text{ m}^2$   $4,431 \text{ ft}^2$  Balcony:  $164.02 \text{ m}^2$   $1,765 \text{ ft}^2$  Total area:  $575.65 \text{ m}^2$   $6,196 \text{ ft}^2$ 

3 Bedroom | Type D

Internal area:  $410.71 \text{ m}^2$   $4,421 \text{ ft}^2$ Balcony:  $178.99 \text{ m}^2$   $1,926 \text{ ft}^2$ Total area:  $589.70 \text{ m}^2$   $6,347 \text{ ft}^2$ 