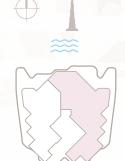

#### 3 Bedroom I Type A

Internal area:  $346.3 \text{ m}^2$   $3,728 \text{ ft}^2$ Balcony:  $134.18 \text{ m}^2$   $1,444 \text{ ft}^2$ Total area:  $480.48 \text{ m}^2$   $5,172 \text{ ft}^2$ 