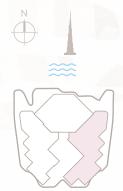

#### 2 Bedroom | Type C

3 Bedroom I Type A

Internal area:  $346.28 \text{ m}^2$   $3,727 \text{ ft}^2$ Balcony:  $139.5 \text{ m}^2$   $1,502 \text{ ft}^2$ Total area:  $485.78 \text{ m}^2$   $5,229 \text{ ft}^2$ 