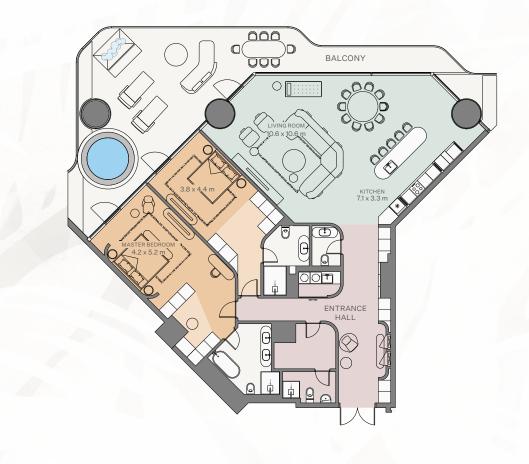

#### 2 Bedroom I Type A

#### 2 Bedroom | Type B

Internal area: 247.02 m² 2,659 ft²
Balcony: 101.97 m² 1,097 ft²
Total area: 348.99 m² 3,756 ft²

#### 2 Bedroom | Type C

3 Bedroom I Type A

Internal area:  $346.28 \text{ m}^2$   $3,727 \text{ ft}^2$ Balcony:  $139.5 \text{ m}^2$   $1,502 \text{ ft}^2$ Total area:  $485.78 \text{ m}^2$   $5,229 \text{ ft}^2$ 

#### 2 Bedroom | Type B

#### 2 Bedroom | Type C