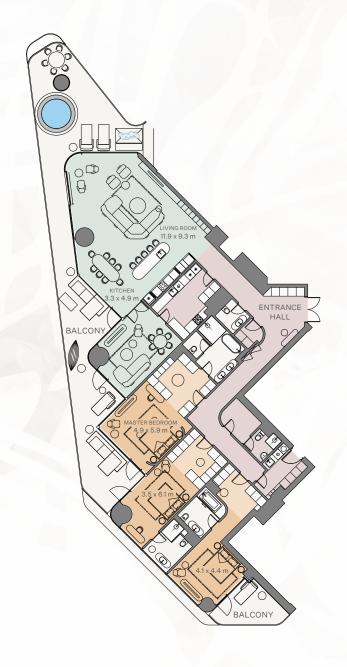

#### 4 Bedroom I Type A

Internal area:  $411.63 \text{ m}^2$   $4,431 \text{ ft}^2$  Balcony:  $164.02 \text{ m}^2$   $1,765 \text{ ft}^2$  Total area:  $575.65 \text{ m}^2$   $6,196 \text{ ft}^2$ 

3 Bedroom | Type D

Internal area:  $410.71 \text{ m}^2$   $4,421 \text{ ft}^2$ Balcony:  $178.99 \text{ m}^2$   $1,926 \text{ ft}^2$ Total area:  $589.70 \text{ m}^2$   $6,347 \text{ ft}^2$ 