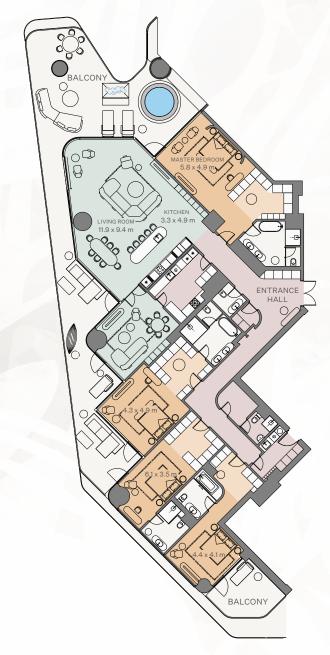

#### 3 Bedroom I Type A

Internal area:  $346.3 \text{ m}^2$   $3,728 \text{ ft}^2$ Balcony:  $134.18 \text{ m}^2$   $1,444 \text{ ft}^2$ Total area:  $480.48 \text{ m}^2$   $5,172 \text{ ft}^2$ 

#### 2 Bedroom I Type A

#### 2 Bedroom | Type B

Internal area: 247.02 m² 2,659 ft²
Balcony: 101.97 m² 1,097 ft²
Total area: 348.99 m² 3,756 ft²

#### 2 Bedroom | Type C

3 Bedroom I Type A

Internal area:  $346.28 \text{ m}^2$   $3,727 \text{ ft}^2$ Balcony:  $139.5 \text{ m}^2$   $1,502 \text{ ft}^2$ Total area:  $485.78 \text{ m}^2$   $5,229 \text{ ft}^2$ 

#### 2 Bedroom | Type B

#### 2 Bedroom | Type C

#### 4 Bedroom I Type A

Internal area:  $411.63 \text{ m}^2$   $4,431 \text{ ft}^2$  Balcony:  $164.02 \text{ m}^2$   $1,765 \text{ ft}^2$  Total area:  $575.65 \text{ m}^2$   $6,196 \text{ ft}^2$ 

3 Bedroom | Type D

Internal area:  $410.71 \text{ m}^2$   $4,421 \text{ ft}^2$ Balcony:  $178.99 \text{ m}^2$   $1,926 \text{ ft}^2$ Total area:  $589.70 \text{ m}^2$   $6,347 \text{ ft}^2$ 