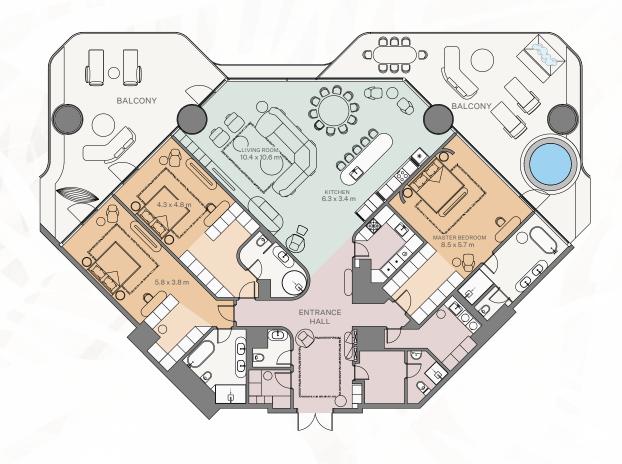

#### 4 Bedroom I Type A

Internal area:  $411.63 \text{ m}^2$   $4,431 \text{ ft}^2$  Balcony:  $164.02 \text{ m}^2$   $1,765 \text{ ft}^2$  Total area:  $575.65 \text{ m}^2$   $6,196 \text{ ft}^2$ 

3 Bedroom | Type D

Internal area:  $410.71 \text{ m}^2$   $4,421 \text{ ft}^2$ Balcony:  $178.99 \text{ m}^2$   $1,926 \text{ ft}^2$ Total area:  $589.70 \text{ m}^2$   $6,347 \text{ ft}^2$ 