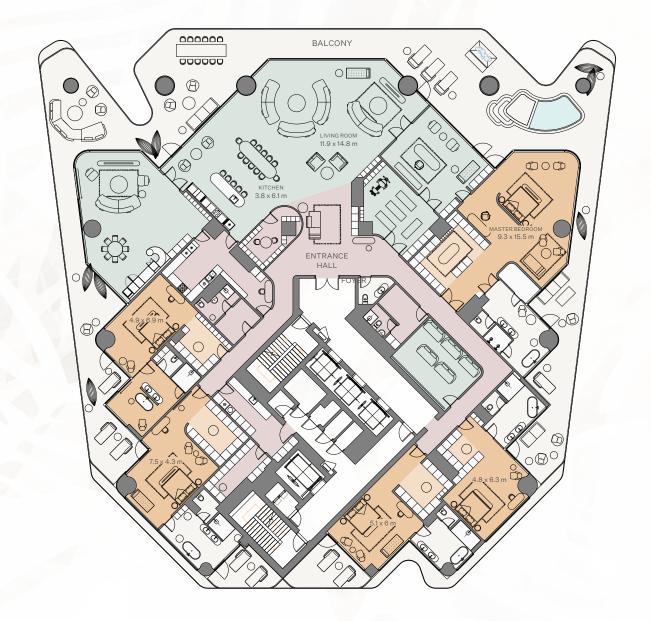

## PENTHOUSE 1801

5 Bedroom | Type B

Internal area:  $1029.83 \text{ m}^2$   $11,085 \text{ ft}^2$ Balcony:  $438.43 \text{ m}^2$   $4,719 \text{ ft}^2$ Total area:  $1468.26 \text{ m}^2$   $15,804 \text{ ft}^2$ 

## PENTHOUSE 1901

3 Bedroom I Type B

Internal area:  $1029.66 \text{ m}^2$   $11,083 \text{ ft}^2$ Balcony:  $441.33 \text{ m}^2$   $4,751 \text{ ft}^2$ Total area:  $1,470.99 \text{ m}^2$   $15,834 \text{ ft}^2$ 