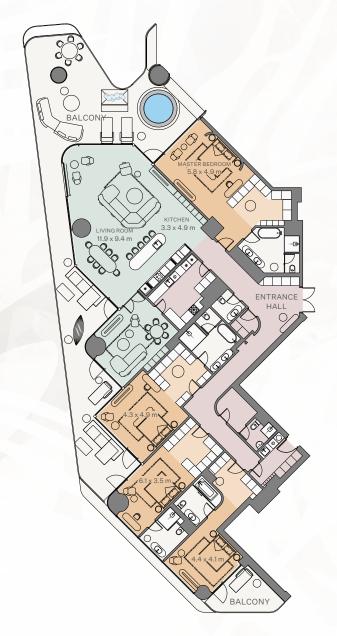

#### 4 Bedroom I Type A

Internal area:  $411.63 \text{ m}^2$   $4,431 \text{ ft}^2$  Balcony:  $164.02 \text{ m}^2$   $1,765 \text{ ft}^2$  Total area:  $575.65 \text{ m}^2$   $6,196 \text{ ft}^2$ 

3 Bedroom | Type D

Internal area:  $410.71 \text{ m}^2$   $4,421 \text{ ft}^2$ Balcony:  $178.99 \text{ m}^2$   $1,926 \text{ ft}^2$ Total area:  $589.70 \text{ m}^2$   $6,347 \text{ ft}^2$ 

#### 3 Bedroom I Type A

Internal area:  $411.69 \text{ m}^2$   $4,431 \text{ ft}^2$  Balcony:  $163.95 \text{ m}^2$   $1,765 \text{ ft}^2$  Total area:  $575.64 \text{ m}^2$   $6,196 \text{ ft}^2$ 

3 Bedroom I Type D

Internal area:  $410.7 \text{ m}^2$   $4,421 \text{ ft}^2$  Balcony:  $200.13 \text{ m}^2$   $2,154 \text{ ft}^2$  Total area:  $610.83 \text{ m}^2$   $6,575 \text{ ft}^2$ 