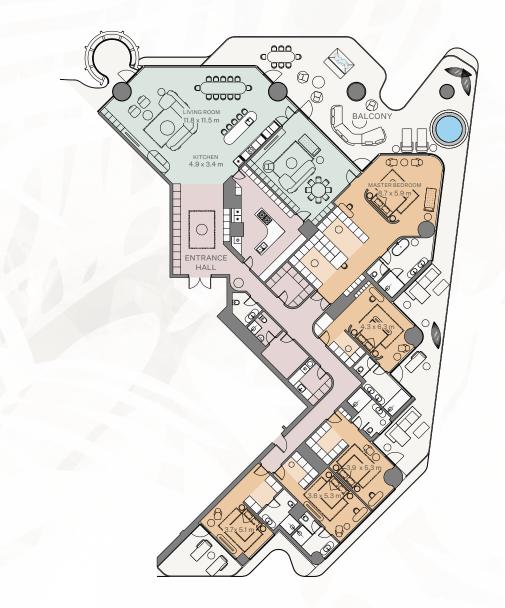

#### 4 Bedroom I Type A

Internal area:  $411.63 \text{ m}^2$   $4,431 \text{ ft}^2$  Balcony:  $164.02 \text{ m}^2$   $1,765 \text{ ft}^2$  Total area:  $575.65 \text{ m}^2$   $6,196 \text{ ft}^2$ 

3 Bedroom | Type D

Internal area:  $410.71 \text{ m}^2$   $4,421 \text{ ft}^2$ Balcony:  $178.99 \text{ m}^2$   $1,926 \text{ ft}^2$ Total area:  $589.70 \text{ m}^2$   $6,347 \text{ ft}^2$ 