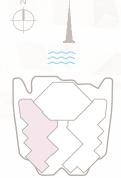

#### 3 Bedroom I Type A

Internal area:  $346.3 \text{ m}^2$   $3,728 \text{ ft}^2$ Balcony:  $134.18 \text{ m}^2$   $1,444 \text{ ft}^2$ Total area:  $480.48 \text{ m}^2$   $5,172 \text{ ft}^2$ 