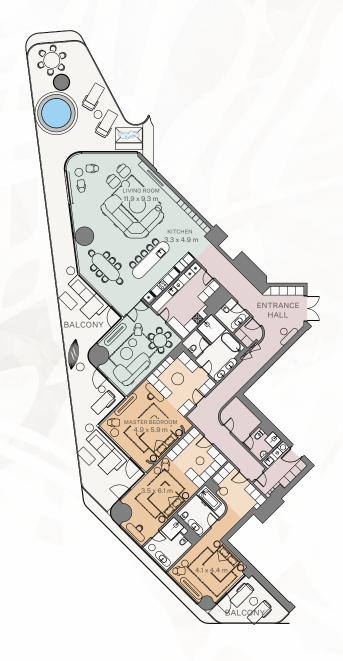

#### 2 Bedroom | Type C

3 Bedroom I Type A

Internal area:  $346.28 \text{ m}^2$   $3,727 \text{ ft}^2$ Balcony:  $139.5 \text{ m}^2$   $1,502 \text{ ft}^2$ Total area:  $485.78 \text{ m}^2$   $5,229 \text{ ft}^2$ 