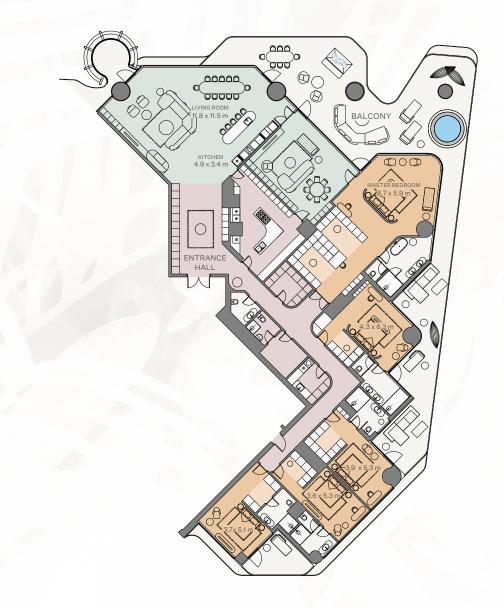

#### 3 Bedroom I Type A

Internal area:  $346.3 \text{ m}^2$   $3,728 \text{ ft}^2$ Balcony:  $134.18 \text{ m}^2$   $1,444 \text{ ft}^2$ Total area:  $480.48 \text{ m}^2$   $5,172 \text{ ft}^2$ 

#### 2 Bedroom I Type A

#### 2 Bedroom | Type B

Internal area: 247.02 m² 2,659 ft²
Balcony: 101.97 m² 1,097 ft²
Total area: 348.99 m² 3,756 ft²

#### 2 Bedroom | Type C

3 Bedroom I Type A

Internal area:  $346.28 \text{ m}^2$   $3,727 \text{ ft}^2$ Balcony:  $139.5 \text{ m}^2$   $1,502 \text{ ft}^2$ Total area:  $485.78 \text{ m}^2$   $5,229 \text{ ft}^2$ 