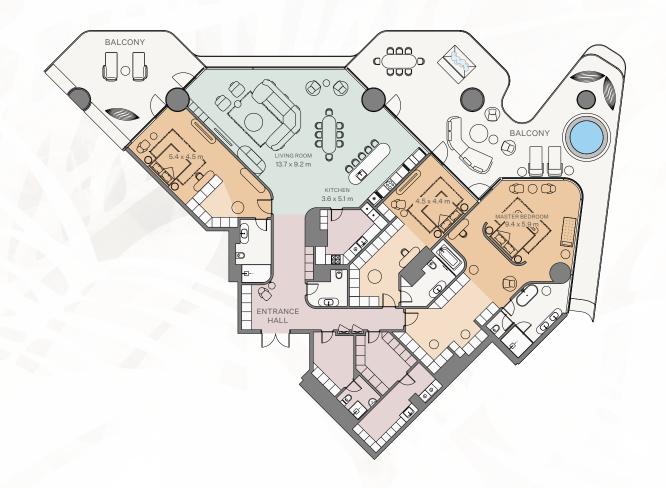

#### 2 Bedroom | Type C

3 Bedroom I Type A

Internal area:  $346.28 \text{ m}^2$   $3,727 \text{ ft}^2$ Balcony:  $139.5 \text{ m}^2$   $1,502 \text{ ft}^2$ Total area:  $485.78 \text{ m}^2$   $5,229 \text{ ft}^2$ 

#### 2 Bedroom I Type A

#### 2 Bedroom | Type B

#### 2 Bedroom | Type C