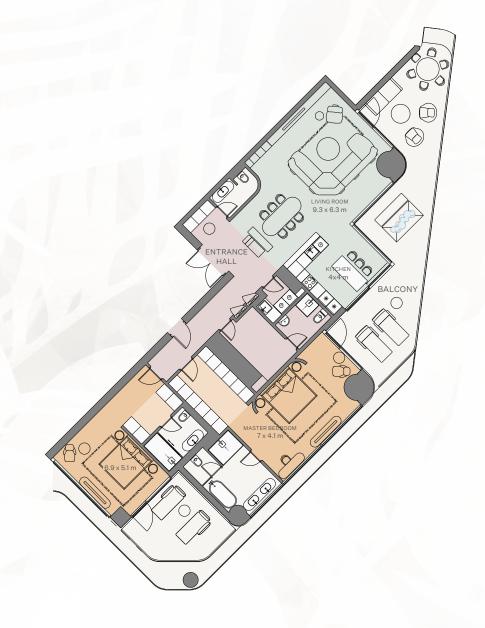

#### 4 Bedroom I Type A

Internal area:  $411.63 \text{ m}^2$   $4,431 \text{ ft}^2$  Balcony:  $164.02 \text{ m}^2$   $1,765 \text{ ft}^2$  Total area:  $575.65 \text{ m}^2$   $6,196 \text{ ft}^2$ 

3 Bedroom | Type D

Internal area:  $410.71 \text{ m}^2$   $4,421 \text{ ft}^2$ Balcony:  $178.99 \text{ m}^2$   $1,926 \text{ ft}^2$ Total area:  $589.70 \text{ m}^2$   $6,347 \text{ ft}^2$ 