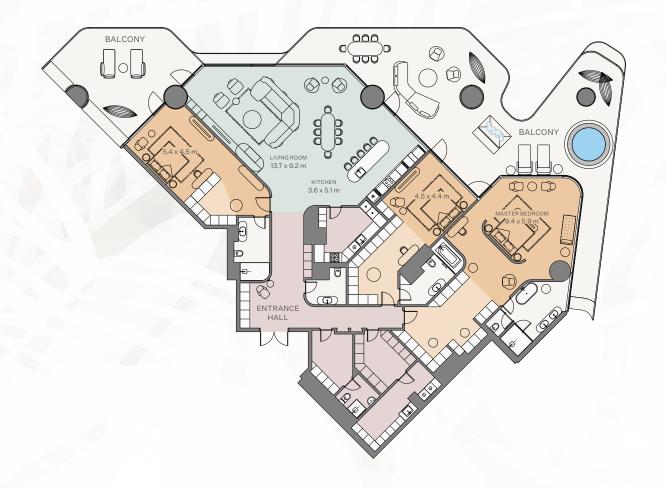

#### 5 Bedroom | Type A

Internal area: 596.04 m² 6,416 ft²
Balcony: 228.88 m² 2,463 ft²
Total area: 824.92 m² 8,879 ft²

4 Bedroom I Type B

Internal area: 431.64 m² 4,646 ft²
Balcony: 177.85 m² 1,914 ft²
Total area: 609.49 m² 6,560 ft²

#### 5 Bedroom | Type A

Internal area: 596.05 m² 6,416 ft²
Balcony: 227.22 m² 2,446 ft²
Total area: 823.27 m² 8,862 ft²

4 Bedroom I Type B

#### 5 Bedroom | Type A

Internal area: 596.06 m² 6,416 ft²
Balcony: 224.23 m² 2,414 ft²
Total area: 820.29 m² 8,830 ft²

4 Bedroom I Type B

Internal area:  $431.65 \text{ m}^2$   $4,646 \text{ ft}^2$ Balcony:  $165.6 \text{ m}^2$   $1,783 \text{ ft}^2$ Total area:  $597.25 \text{ m}^2$   $6,429 \text{ ft}^2$ 