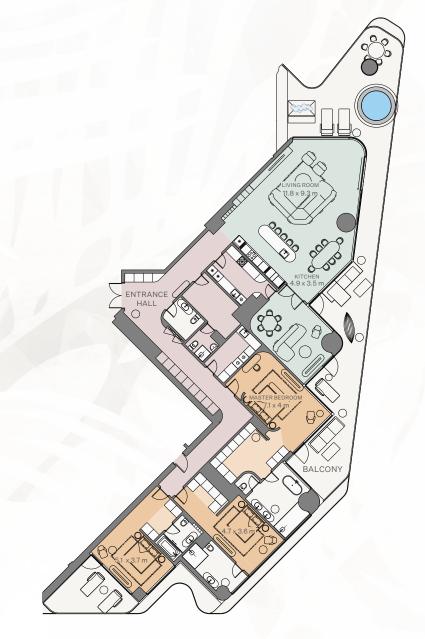

#### 2 Bedroom | Type C

3 Bedroom I Type A

Internal area:  $346.28 \text{ m}^2$   $3,727 \text{ ft}^2$ Balcony:  $139.5 \text{ m}^2$   $1,502 \text{ ft}^2$ Total area:  $485.78 \text{ m}^2$   $5,229 \text{ ft}^2$ 