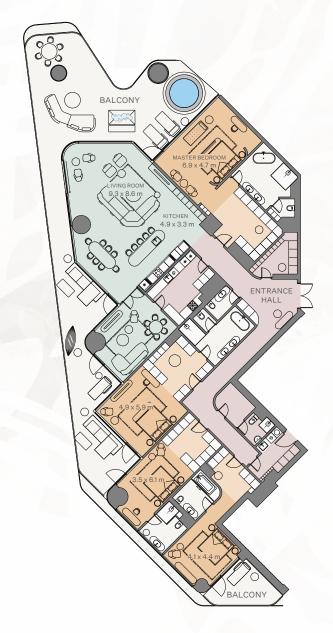

#### 2 Bedroom | Type C

3 Bedroom I Type A

Internal area:  $346.28 \text{ m}^2$   $3,727 \text{ ft}^2$ Balcony:  $139.5 \text{ m}^2$   $1,502 \text{ ft}^2$ Total area:  $485.78 \text{ m}^2$   $5,229 \text{ ft}^2$ 