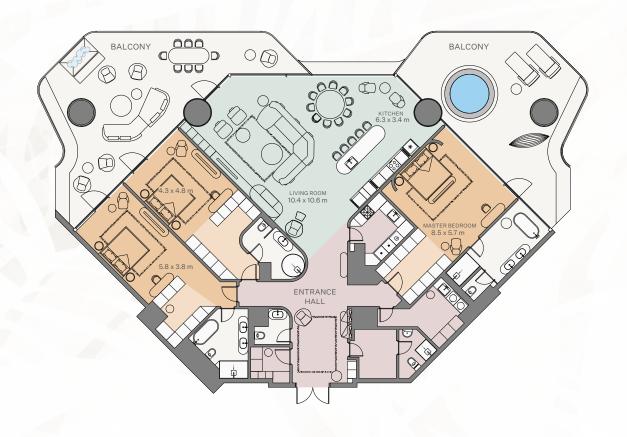

#### 3 Bedroom I Type A

Internal area:  $346.3 \text{ m}^2$   $3,728 \text{ ft}^2$ Balcony:  $134.18 \text{ m}^2$   $1,444 \text{ ft}^2$ Total area:  $480.48 \text{ m}^2$   $5,172 \text{ ft}^2$ 

#### 2 Bedroom I Type A

#### 2 Bedroom | Type B

Internal area: 247.02 m² 2,659 ft²
Balcony: 101.97 m² 1,097 ft²
Total area: 348.99 m² 3,756 ft²

#### 2 Bedroom | Type C

3 Bedroom I Type A

Internal area:  $346.28 \text{ m}^2$   $3,727 \text{ ft}^2$ Balcony:  $139.5 \text{ m}^2$   $1,502 \text{ ft}^2$ Total area:  $485.78 \text{ m}^2$   $5,229 \text{ ft}^2$ 