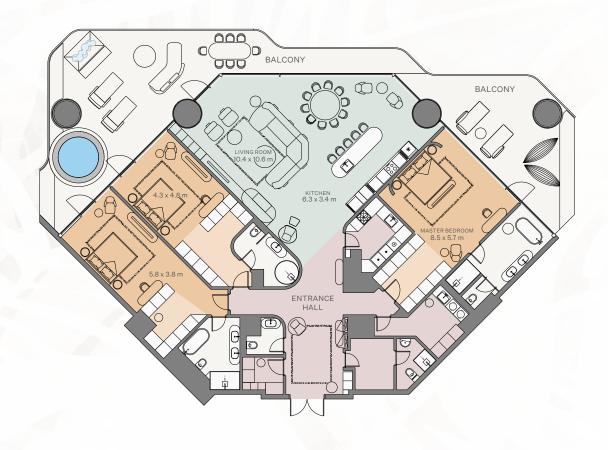

#### 2 Bedroom I Type A

#### 2 Bedroom | Type B

Internal area: 247.02 m² 2,659 ft²
Balcony: 101.97 m² 1,097 ft²
Total area: 348.99 m² 3,756 ft²

#### 2 Bedroom | Type C

3 Bedroom I Type A

Internal area:  $346.28 \text{ m}^2$   $3,727 \text{ ft}^2$ Balcony:  $139.5 \text{ m}^2$   $1,502 \text{ ft}^2$ Total area:  $485.78 \text{ m}^2$   $5,229 \text{ ft}^2$ 

#### 2 Bedroom | Type B

#### 2 Bedroom | Type C