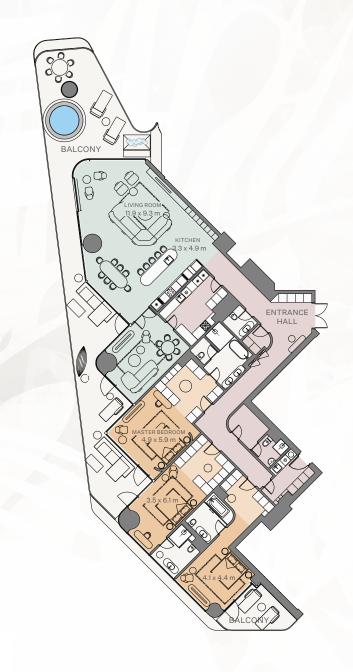

#### 3 Bedroom I Type A

Internal area:  $346.3 \text{ m}^2$   $3,728 \text{ ft}^2$ Balcony:  $134.18 \text{ m}^2$   $1,444 \text{ ft}^2$ Total area:  $480.48 \text{ m}^2$   $5,172 \text{ ft}^2$ 

#### 2 Bedroom | Type C

3 Bedroom I Type A

Internal area:  $346.28 \text{ m}^2$   $3,727 \text{ ft}^2$ Balcony:  $139.5 \text{ m}^2$   $1,502 \text{ ft}^2$ Total area:  $485.78 \text{ m}^2$   $5,229 \text{ ft}^2$ 

#### 4 Bedroom I Type A

Internal area:  $411.63 \text{ m}^2$   $4,431 \text{ ft}^2$  Balcony:  $164.02 \text{ m}^2$   $1,765 \text{ ft}^2$  Total area:  $575.65 \text{ m}^2$   $6,196 \text{ ft}^2$ 

3 Bedroom | Type D

Internal area:  $410.71 \text{ m}^2$   $4,421 \text{ ft}^2$ Balcony:  $178.99 \text{ m}^2$   $1,926 \text{ ft}^2$ Total area:  $589.70 \text{ m}^2$   $6,347 \text{ ft}^2$ 