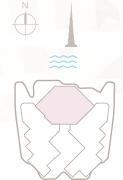

#### 3 Bedroom I Type A

Internal area:  $346.3 \text{ m}^2$   $3,728 \text{ ft}^2$ Balcony:  $134.18 \text{ m}^2$   $1,444 \text{ ft}^2$ Total area:  $480.48 \text{ m}^2$   $5,172 \text{ ft}^2$ 