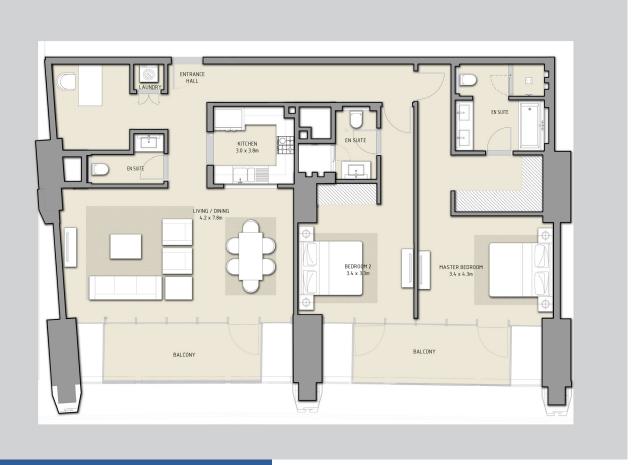

#### 3 BEDROOMS TOWER 1 - UNIT 103 LEVEL 1

|              | Sq.m   | Sq.ft |   |
|--------------|--------|-------|---|
| SUITE AREA   | 205.97 | 2217  |   |
| BALCONY AREA | 22.35  | 241   |   |
| TOTAL AREA   | 228.32 | 2458  | _ |

3 BEDROOMS TOWER 1 - UNIT 111 LEVEL 1\_\_\_\_\_\_

|              | Sq.m   | Sq.ft |
|--------------|--------|-------|
| SUITE AREA   | 192.46 | 2072  |
| BALCONY AREA | 22.24  | 242   |
| TOTAL AREA   | 214.90 | 2314  |