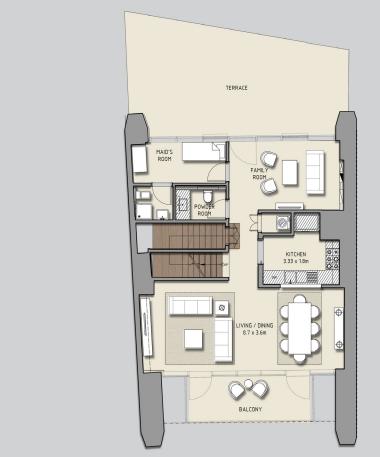

3 BEDROOMS TOWER 1 - UNIT 208 LEVEL 2 + 3

|              | Sq.m   | Sq.ft |
|--------------|--------|-------|
| SUITE AREA   | 169.16 | 1821  |
| BALCONY AREA | 71.36  | 768   |
| TOTAL AREA   | 240.52 | 2589  |

3 BEDROOMS TOWER 1 - UNIT 209 LEVEL 2 + 3

|              | Sq.m   | Sq.ft |
|--------------|--------|-------|
| SUITE AREA   | 169.39 | 1823  |
| BALCONY AREA | 82.41  | 887   |
| TOTAL AREA   | 251.80 | 2710  |

3 BEDROOMS TOWER 1 - UNIT 210 LEVEL 2 + 3

|              | Sq.m   | Sq.ft |
|--------------|--------|-------|
| SUITE AREA   | 166.24 | 1789  |
| BALCONY AREA | 94.54  | 1018  |
| TOTAL AREA   | 260.78 | 2807  |

3 BEDROOMS TOWER 1 - UNIT 211 LEVEL 2 + 3

|              | Sq.m   | Sq.ft |
|--------------|--------|-------|
| SUITE AREA   | 166.01 | 1787  |
| BALCONY AREA | 91.08  | 980   |
| TOTAL AREA   | 257.09 | 2767  |