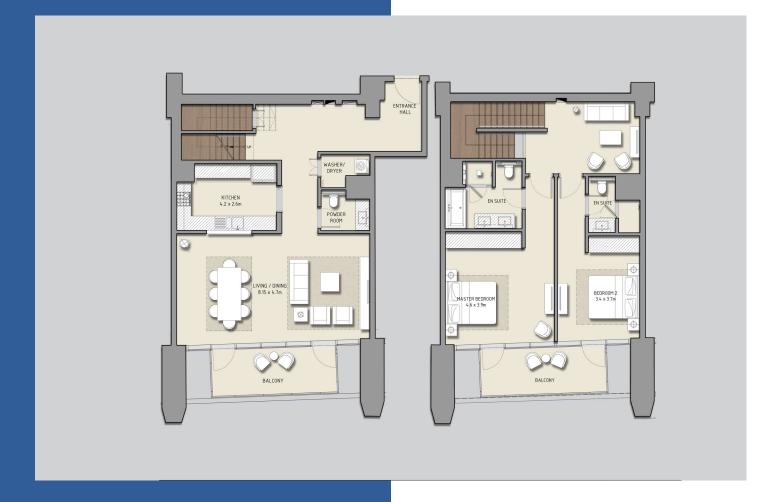

3 BEDROOMS TOWER 1 - UNIT 205 LEVEL 2 + 3

|              | Sq.m   | Sq.ft |
|--------------|--------|-------|
| SUITE AREA   | 223.70 | 2408  |
| BALCONY AREA | 22.34  | 240   |
| TOTAL AREA   | 246.04 | 2648  |

3 BEDROOMS TOWER 1 - UNIT 208 LEVEL 2 + 3

|              | Sq.m   | Sq.ft |
|--------------|--------|-------|
| SUITE AREA   | 169.16 | 1821  |
| BALCONY AREA | 71.36  | 768   |
| TOTAL AREA   | 240.52 | 2589  |

3 BEDROOMS TOWER 1 - UNIT 209 LEVEL 2 + 3

|              | Sq.m   | Sq.ft |
|--------------|--------|-------|
| SUITE AREA   | 169.39 | 1823  |
| BALCONY AREA | 82.41  | 887   |
| TOTAL AREA   | 251.80 | 2710  |

3 BEDROOMS TOWER 1 - UNIT 210 LEVEL 2 + 3

|              | Sq.m   | Sq.ft |
|--------------|--------|-------|
| SUITE AREA   | 166.24 | 1789  |
| BALCONY AREA | 94.54  | 1018  |
| TOTAL AREA   | 260.78 | 2807  |

3 BEDROOMS TOWER 1 - UNIT 211 LEVEL 2 + 3

|              | Sq.m   | Sq.ft |
|--------------|--------|-------|
| SUITE AREA   | 166.01 | 1787  |
| BALCONY AREA | 91.08  | 980   |
| TOTAL AREA   | 257.09 | 2767  |

3 BEDROOMS TOWER 1 - UNIT 217 LEVEL 2 + 3

|              | Sq.m   | Sq.ft |
|--------------|--------|-------|
| SUITE AREA   | 175.01 | 1884  |
| BALCONY AREA | 61.9   | 666   |
| TOTAL AREA   | 236.91 | 2550  |

3 BEDROOMS TOWER 1 - UNIT 218 LEVEL 2 + 3

|              | Sq.m   | Sq.ft |
|--------------|--------|-------|
| SUITE AREA   | 181.71 | 1956  |
| BALCONY AREA | 79.77  | 859   |
| TOTAL AREA   | 261.48 | 2815  |