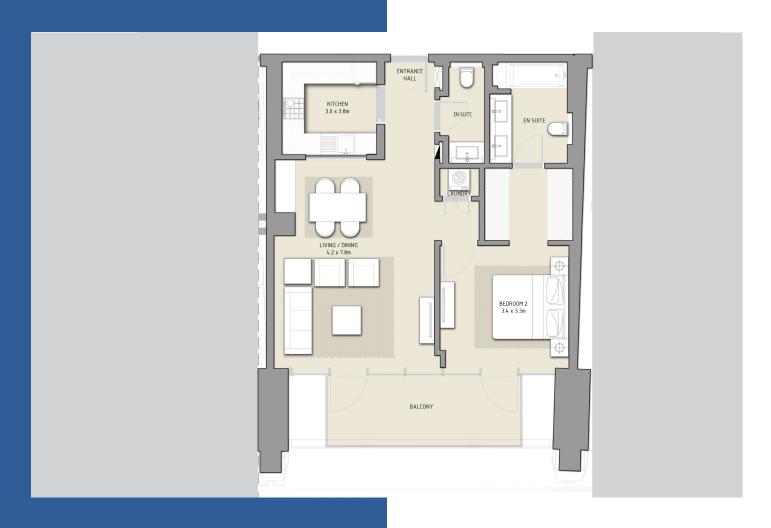

2 BEDROOMS TOWER 1 - UNIT 102 LEVEL 1

|              | Sq.m   | Sq.ft |
|--------------|--------|-------|
| SUITE AREA   | 133.06 | 1432  |
| BALCONY AREA | 19.08  | 205   |
| TOTAL AREA   | 152.14 | 1637  |