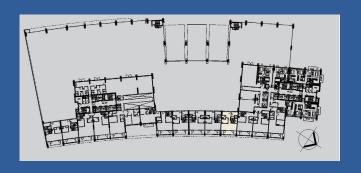

2 BEDROOMS TOWER 1 - UNIT 101 LEVEL 1

|              | Sq.m   | Sq.ft |
|--------------|--------|-------|
| SUITE AREA   | 139.53 | 1502  |
| BALCONY AREA | 19.07  | 205   |
| TOTAL AREA   | 158.60 | 1707  |

2 BEDROOMS TOWER 1 - UNIT 102 LEVEL 1

|              | Sq.m   | Sq.ft |
|--------------|--------|-------|
| SUITE AREA   | 133.06 | 1432  |
| BALCONY AREA | 19.08  | 205   |
| TOTAL AREA   | 152.14 | 1637  |

#### 3 BEDROOMS TOWER 1 - UNIT 103 LEVEL 1

|              | Sq.m   | Sq.ft |   |
|--------------|--------|-------|---|
| SUITE AREA   | 205.97 | 2217  |   |
| BALCONY AREA | 22.35  | 241   |   |
| TOTAL AREA   | 228.32 | 2458  | _ |

#### 1 BEDROOM TOWER 1 - UNIT 104 LEVEL 1

|              | Sq.m  | Sq.ft |
|--------------|-------|-------|
| SUITE AREA   | 72.91 | 785   |
| BALCONY AREA | 11.23 | 121   |
| TOTAL AREA   | 84.14 | 906   |

1 BEDROOM TOWER 1 - UNIT 105 LEVEL 1

|              | Sq.m  | Sq.ft |
|--------------|-------|-------|
| SUITE AREA   | 76.33 | 822   |
| BALCONY AREA | 11.22 | 121   |
| TOTAL AREA   | 87.55 | 943   |

1 BEDROOM TOWER 1 - UNIT 106 LEVEL 1

|              | Sq.m  | Sq.ft |
|--------------|-------|-------|
| SUITE AREA   | 76.91 | 828   |
| BALCONY AREA | 11.06 | 119   |
| TOTAL AREA   | 87.97 | 947   |

1 BEDROOM TOWER 1 - UNIT 107 LEVEL 1

|              | Sq.m  | Sq.ft |
|--------------|-------|-------|
| SUITE AREA   | 74.9  | 806   |
| BALCONY AREA | 11.24 | 121   |
| TOTAL AREA   | 86.14 | 927   |

2 BEDROOMS TOWER 1 - UNIT 108 LEVEL 1

|              | Sq.m   | Sq.ft |
|--------------|--------|-------|
| SUITE AREA   | 146.95 | 1582  |
| BALCONY AREA | 22.31  | 240   |
| TOTAL AREA   | 169.26 | 1822  |

2 BEDROOMS TOWER 1 - UNIT 109 LEVEL 1

|              | Sq.m   | Sq.ft |
|--------------|--------|-------|
| SUITE AREA   | 147.55 | 1588  |
| BALCONY AREA | 21.14  | 228   |
| TOTAL AREA   | 168.69 | 1816  |

1 BEDROOM TOWER 1 - UNIT 110 LEVEL 1

|              | Sq.m  | Sq.ft |   |
|--------------|-------|-------|---|
| SUITE AREA   | 75.68 | 815   |   |
| BALCONY AREA | 10.76 | 116   |   |
| TOTAL AREA   | 83.44 | 931   | _ |

3 BEDROOMS TOWER 1 - UNIT 111 LEVEL 1\_\_\_\_\_\_

|              | Sq.m   | Sq.ft |
|--------------|--------|-------|
| SUITE AREA   | 192.46 | 2072  |
| BALCONY AREA | 22.24  | 242   |
| TOTAL AREA   | 214.90 | 2314  |