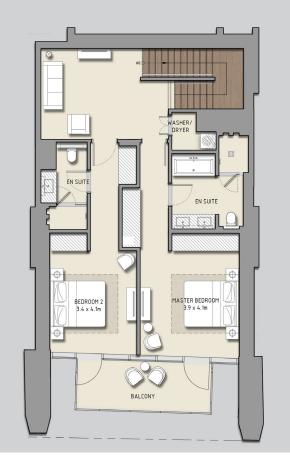

2 BEDROOMS TOWER 1 - UNIT 108 LEVEL 1

|              | Sq.m   | Sq.ft |
|--------------|--------|-------|
| SUITE AREA   | 146.95 | 1582  |
| BALCONY AREA | 22.31  | 240   |
| TOTAL AREA   | 169.26 | 1822  |