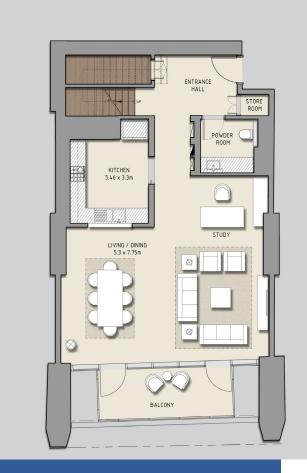

#### 1 BEDROOM TOWER 1 - UNIT 104 LEVEL 1

|              | Sq.m  | Sq.ft |
|--------------|-------|-------|
| SUITE AREA   | 72.91 | 785   |
| BALCONY AREA | 11.23 | 121   |
| TOTAL AREA   | 84.14 | 906   |