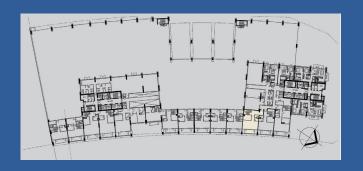

2 BEDROOMS TOWER 1 - UNIT 201 LEVEL 2

|              | Sq.m   | Sq.ft |
|--------------|--------|-------|
| SUITE AREA   | 139.53 | 1502  |
| BALCONY AREA | 19.07  | 205   |
| TOTAL AREA   | 158.60 | 1707  |

2 BEDROOMS TOWER 1 - UNIT 202 LEVEL 2

|              | Sq.m   | Sq.ft |
|--------------|--------|-------|
| SUITE AREA   | 133.06 | 1432  |
| BALCONY AREA | 19.08  | 205   |
| TOTAL AREA   | 152.14 | 1637  |

1 BEDROOM TOWER 1 - UNIT 203 LEVEL 2

|              | Sq.m  | Sq.ft |
|--------------|-------|-------|
| SUITE AREA   | 74.48 | 802   |
| BALCONY AREA | 21.75 | 234   |
| TOTAL AREA   | 96.23 | 1036  |

1 BEDROOM TOWER 1 - UNIT 204 LEVEL 2

|              | Sq.m   | Sq.ft |
|--------------|--------|-------|
| SUITE AREA   | 81.07  | 873   |
| BALCONY AREA | 22.17  | 239   |
| TOTAL AREA   | 103.24 | 1112  |

2 BEDROOMS TOWER 1 - UNIT 214 LEVEL 2

|              | Sq.m   | Sq.ft |   |
|--------------|--------|-------|---|
| SUITE AREA   | 169.10 | 1820  |   |
| BALCONY AREA | 10.38  | 112   |   |
| TOTAL AREA   | 179.48 | 1932  | _ |

2 BEDROOMS TOWER 1 - UNIT 212 LEVEL 2 + 3

|              | Sq.m   | Sq.ft |
|--------------|--------|-------|
| SUITE AREA   | 150.93 | 1625  |
| BALCONY AREA | 57.13  | 615   |
| TOTAL AREA   | 208.06 | 2240  |

2 BEDROOMS TOWER 1 - UNIT 213 LEVEL 2 + 3

|              | Sq.m   | Sq.ft |
|--------------|--------|-------|
| SUITE AREA   | 138.85 | 1495  |
| BALCONY AREA | 19.44  | 209   |
| TOTAL AREA   | 158.29 | 1704  |

2 BEDROOMS TOWER 1 - UNIT 215 LEVEL 2 + 3

|              | Sq.m   | Sq.ft |
|--------------|--------|-------|
| SUITE AREA   | 195.43 | 2104  |
| BALCONY AREA | 21.81  | 235   |
| TOTAL AREA   | 217.24 | 2339  |

2 BEDROOMS TOWER 1 - UNIT 216 LEVEL 2 + 3

|              | Sq.m   | Sq.ft |
|--------------|--------|-------|
| SUITE AREA   | 195.24 | 2102  |
| BALCONY AREA | 21.81  | 235   |
| TOTAL AREA   | 217.05 | 2337  |