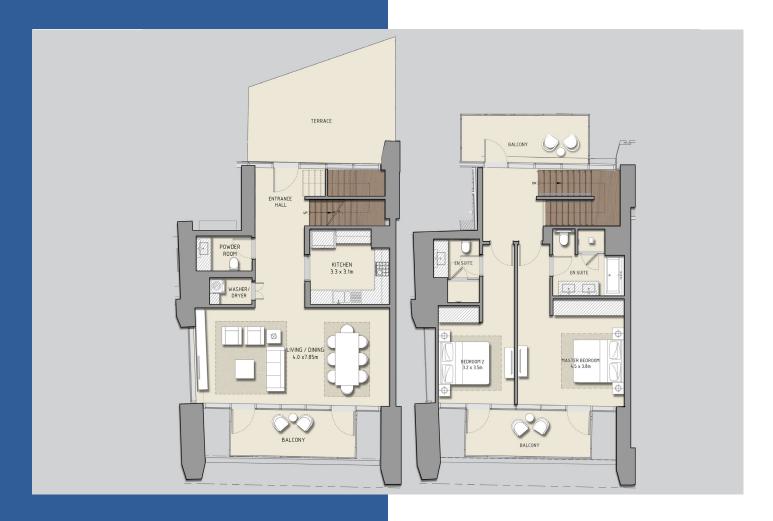

2 BEDROOMS TOWER 1 - UNIT 201 LEVEL 2

|              | Sq.m   | Sq.ft |
|--------------|--------|-------|
| SUITE AREA   | 139.53 | 1502  |
| BALCONY AREA | 19.07  | 205   |
| TOTAL AREA   | 158.60 | 1707  |

2 BEDROOMS TOWER 1 - UNIT 202 LEVEL 2

|              | Sq.m   | Sq.ft |
|--------------|--------|-------|
| SUITE AREA   | 133.06 | 1432  |
| BALCONY AREA | 19.08  | 205   |
| TOTAL AREA   | 152.14 | 1637  |

2 BEDROOMS TOWER 1 - UNIT 212 LEVEL 2 + 3

|              | Sq.m   | Sq.ft |
|--------------|--------|-------|
| SUITE AREA   | 150.93 | 1625  |
| BALCONY AREA | 57.13  | 615   |
| TOTAL AREA   | 208.06 | 2240  |

2 BEDROOMS TOWER 1 - UNIT 213 LEVEL 2 + 3

|              | Sq.m   | Sq.ft |
|--------------|--------|-------|
| SUITE AREA   | 138.85 | 1495  |
| BALCONY AREA | 19.44  | 209   |
| TOTAL AREA   | 158.29 | 1704  |

2 BEDROOMS TOWER 1 - UNIT 215 LEVEL 2 + 3

|              | Sq.m   | Sq.ft |
|--------------|--------|-------|
| SUITE AREA   | 195.43 | 2104  |
| BALCONY AREA | 21.81  | 235   |
| TOTAL AREA   | 217.24 | 2339  |

2 BEDROOMS TOWER 1 - UNIT 216 LEVEL 2 + 3

|              | Sq.m   | Sq.ft |
|--------------|--------|-------|
| SUITE AREA   | 195.24 | 2102  |
| BALCONY AREA | 21.81  | 235   |
| TOTAL AREA   | 217.05 | 2337  |