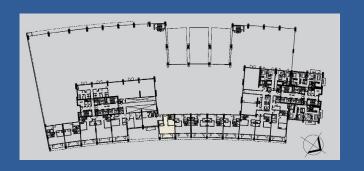

2 BEDROOMS TOWER 1 - UNIT 101 LEVEL 1

|              | Sq.m   | Sq.ft |
|--------------|--------|-------|
| SUITE AREA   | 139.53 | 1502  |
| BALCONY AREA | 19.07  | 205   |
| TOTAL AREA   | 158.60 | 1707  |

2 BEDROOMS TOWER 1 - UNIT 102 LEVEL 1

|              | Sq.m   | Sq.ft |
|--------------|--------|-------|
| SUITE AREA   | 133.06 | 1432  |
| BALCONY AREA | 19.08  | 205   |
| TOTAL AREA   | 152.14 | 1637  |

#### 3 BEDROOMS TOWER 1 - UNIT 103 LEVEL 1

|              | Sq.m   | Sq.ft |   |
|--------------|--------|-------|---|
| SUITE AREA   | 205.97 | 2217  |   |
| BALCONY AREA | 22.35  | 241   |   |
| TOTAL AREA   | 228.32 | 2458  | _ |

#### 1 BEDROOM TOWER 1 - UNIT 104 LEVEL 1

|              | Sq.m  | Sq.ft |
|--------------|-------|-------|
| SUITE AREA   | 72.91 | 785   |
| BALCONY AREA | 11.23 | 121   |
| TOTAL AREA   | 84.14 | 906   |

1 BEDROOM TOWER 1 - UNIT 105 LEVEL 1

|              | Sq.m  | Sq.ft |
|--------------|-------|-------|
| SUITE AREA   | 76.33 | 822   |
| BALCONY AREA | 11.22 | 121   |
| TOTAL AREA   | 87.55 | 943   |

1 BEDROOM TOWER 1 - UNIT 106 LEVEL 1

|              | Sq.m  | Sq.ft |
|--------------|-------|-------|
| SUITE AREA   | 76.91 | 828   |
| BALCONY AREA | 11.06 | 119   |
| TOTAL AREA   | 87.97 | 947   |

1 BEDROOM TOWER 1 - UNIT 107 LEVEL 1

|              | Sq.m  | Sq.ft |
|--------------|-------|-------|
| SUITE AREA   | 74.9  | 806   |
| BALCONY AREA | 11.24 | 121   |
| TOTAL AREA   | 86.14 | 927   |

2 BEDROOMS TOWER 1 - UNIT 108 LEVEL 1

|              | Sq.m   | Sq.ft |
|--------------|--------|-------|
| SUITE AREA   | 146.95 | 1582  |
| BALCONY AREA | 22.31  | 240   |
| TOTAL AREA   | 169.26 | 1822  |

2 BEDROOMS TOWER 1 - UNIT 109 LEVEL 1

|              | Sq.m   | Sq.ft |
|--------------|--------|-------|
| SUITE AREA   | 147.55 | 1588  |
| BALCONY AREA | 21.14  | 228   |
| TOTAL AREA   | 168.69 | 1816  |

1 BEDROOM TOWER 1 - UNIT 110 LEVEL 1

|              | Sq.m  | Sq.ft |   |
|--------------|-------|-------|---|
| SUITE AREA   | 75.68 | 815   |   |
| BALCONY AREA | 10.76 | 116   |   |
| TOTAL AREA   | 83.44 | 931   | _ |

3 BEDROOMS TOWER 1 - UNIT 111 LEVEL 1\_\_\_\_\_\_

|              | Sq.m   | Sq.ft |
|--------------|--------|-------|
| SUITE AREA   | 192.46 | 2072  |
| BALCONY AREA | 22.24  | 242   |
| TOTAL AREA   | 214.90 | 2314  |