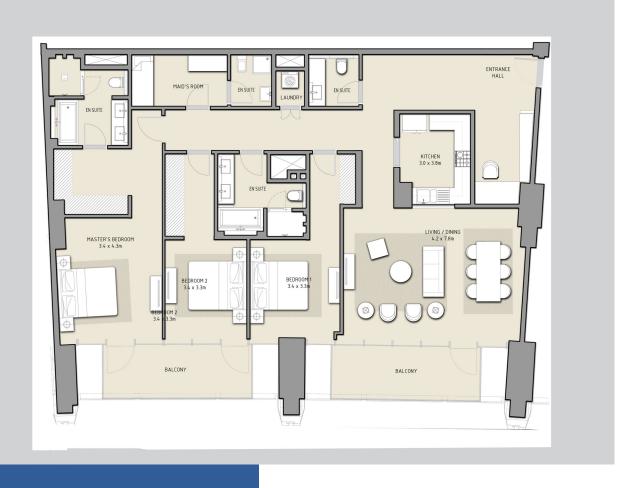

#### 3 BEDROOMS TOWER 1 - UNIT 103 LEVEL 1

|              | Sq.m   | Sq.ft |   |
|--------------|--------|-------|---|
| SUITE AREA   | 205.97 | 2217  |   |
| BALCONY AREA | 22.35  | 241   |   |
| TOTAL AREA   | 228.32 | 2458  | _ |