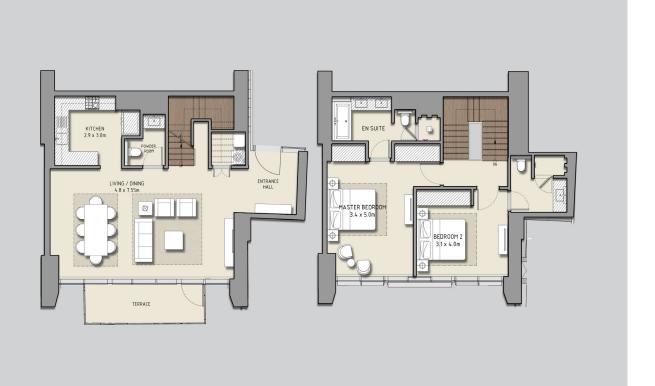

3 BEDROOMS TOWER 1 - UNIT 205 LEVEL 2 + 3

|              | Sq.m   | Sq.ft |
|--------------|--------|-------|
| SUITE AREA   | 223.70 | 2408  |
| BALCONY AREA | 22.34  | 240   |
| TOTAL AREA   | 246.04 | 2648  |

3 BEDROOMS TOWER 1 - UNIT 208 LEVEL 2 + 3

|              | Sq.m   | Sq.ft |
|--------------|--------|-------|
| SUITE AREA   | 169.16 | 1821  |
| BALCONY AREA | 71.36  | 768   |
| TOTAL AREA   | 240.52 | 2589  |

3 BEDROOMS TOWER 1 - UNIT 209 LEVEL 2 + 3

|              | Sq.m   | Sq.ft |
|--------------|--------|-------|
| SUITE AREA   | 169.39 | 1823  |
| BALCONY AREA | 82.41  | 887   |
| TOTAL AREA   | 251.80 | 2710  |

3 BEDROOMS TOWER 1 - UNIT 210 LEVEL 2 + 3

|              | Sq.m   | Sq.ft |
|--------------|--------|-------|
| SUITE AREA   | 166.24 | 1789  |
| BALCONY AREA | 94.54  | 1018  |
| TOTAL AREA   | 260.78 | 2807  |

3 BEDROOMS TOWER 1 - UNIT 211 LEVEL 2 + 3

|              | Sq.m   | Sq.ft |
|--------------|--------|-------|
| SUITE AREA   | 166.01 | 1787  |
| BALCONY AREA | 91.08  | 980   |
| TOTAL AREA   | 257.09 | 2767  |

3 BEDROOMS TOWER 1 - UNIT 217 LEVEL 2 + 3

|              | Sq.m   | Sq.ft |
|--------------|--------|-------|
| SUITE AREA   | 175.01 | 1884  |
| BALCONY AREA | 61.9   | 666   |
| TOTAL AREA   | 236.91 | 2550  |

3 BEDROOMS TOWER 1 - UNIT 218 LEVEL 2 + 3

|              | Sq.m   | Sq.ft |
|--------------|--------|-------|
| SUITE AREA   | 181.71 | 1956  |
| BALCONY AREA | 79.77  | 859   |
| TOTAL AREA   | 261.48 | 2815  |