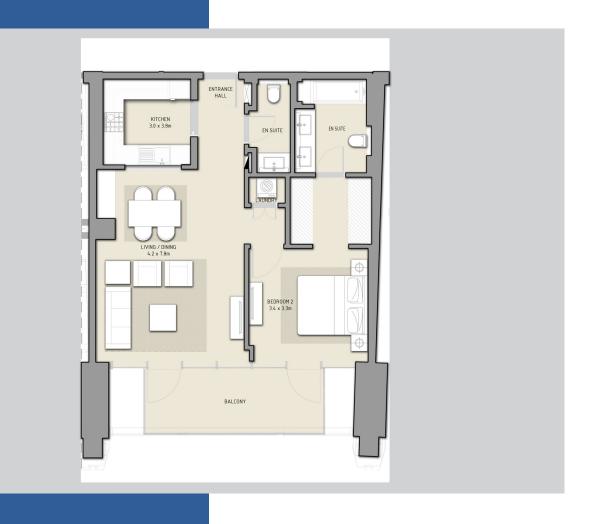

#### 1 BEDROOM TOWER 1 - UNIT 104 LEVEL 1

|              | Sq.m  | Sq.ft |
|--------------|-------|-------|
| SUITE AREA   | 72.91 | 785   |
| BALCONY AREA | 11.23 | 121   |
| TOTAL AREA   | 84.14 | 906   |

1 BEDROOM TOWER 1 - UNIT 105 LEVEL 1

|              | Sq.m  | Sq.ft |
|--------------|-------|-------|
| SUITE AREA   | 76.33 | 822   |
| BALCONY AREA | 11.22 | 121   |
| TOTAL AREA   | 87.55 | 943   |

1 BEDROOM TOWER 1 - UNIT 106 LEVEL 1

|              | Sq.m  | Sq.ft |
|--------------|-------|-------|
| SUITE AREA   | 76.91 | 828   |
| BALCONY AREA | 11.06 | 119   |
| TOTAL AREA   | 87.97 | 947   |

1 BEDROOM TOWER 1 - UNIT 107 LEVEL 1

|              | Sq.m  | Sq.ft |
|--------------|-------|-------|
| SUITE AREA   | 74.9  | 806   |
| BALCONY AREA | 11.24 | 121   |
| TOTAL AREA   | 86.14 | 927   |

1 BEDROOM TOWER 1 - UNIT 110 LEVEL 1

|              | Sq.m  | Sq.ft |   |
|--------------|-------|-------|---|
| SUITE AREA   | 75.68 | 815   |   |
| BALCONY AREA | 10.76 | 116   |   |
| TOTAL AREA   | 83.44 | 931   | _ |