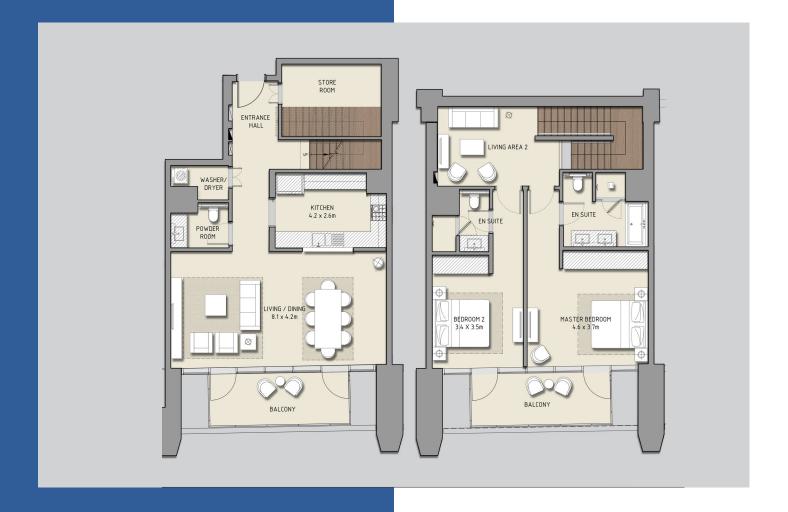

2 BEDROOMS TOWER 1 - UNIT 206 LEVEL 2 + 3

|              | Sq.m   | Sq.ft |   |
|--------------|--------|-------|---|
| SUITE AREA   | 165.20 | 1778  |   |
| BALCONY AREA | 22.49  | 242   |   |
| TOTAL AREA   | 187.69 | 2020  | _ |