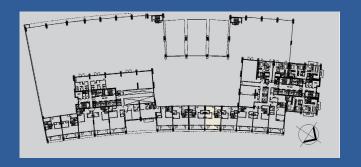

2 BEDROOMS TOWER 1 - UNIT 201 LEVEL 2

|              | Sq.m   | Sq.ft |
|--------------|--------|-------|
| SUITE AREA   | 139.53 | 1502  |
| BALCONY AREA | 19.07  | 205   |
| TOTAL AREA   | 158.60 | 1707  |

2 BEDROOMS TOWER 1 - UNIT 202 LEVEL 2

|              | Sq.m   | Sq.ft |
|--------------|--------|-------|
| SUITE AREA   | 133.06 | 1432  |
| BALCONY AREA | 19.08  | 205   |
| TOTAL AREA   | 152.14 | 1637  |

1 BEDROOM TOWER 1 - UNIT 203 LEVEL 2

|              | Sq.m  | Sq.ft |
|--------------|-------|-------|
| SUITE AREA   | 74.48 | 802   |
| BALCONY AREA | 21.75 | 234   |
| TOTAL AREA   | 96.23 | 1036  |

1 BEDROOM TOWER 1 - UNIT 204 LEVEL 2

|              | Sq.m   | Sq.ft |
|--------------|--------|-------|
| SUITE AREA   | 81.07  | 873   |
| BALCONY AREA | 22.17  | 239   |
| TOTAL AREA   | 103.24 | 1112  |

2 BEDROOMS TOWER 1 - UNIT 214 LEVEL 2

|              | Sq.m   | Sq.ft |   |
|--------------|--------|-------|---|
| SUITE AREA   | 169.10 | 1820  |   |
| BALCONY AREA | 10.38  | 112   |   |
| TOTAL AREA   | 179.48 | 1932  | _ |

2 BEDROOMS TOWER 1 - UNIT 212 LEVEL 2 + 3

|              | Sq.m   | Sq.ft |
|--------------|--------|-------|
| SUITE AREA   | 150.93 | 1625  |
| BALCONY AREA | 57.13  | 615   |
| TOTAL AREA   | 208.06 | 2240  |

2 BEDROOMS TOWER 1 - UNIT 213 LEVEL 2 + 3

|              | Sq.m   | Sq.ft |
|--------------|--------|-------|
| SUITE AREA   | 138.85 | 1495  |
| BALCONY AREA | 19.44  | 209   |
| TOTAL AREA   | 158.29 | 1704  |

2 BEDROOMS TOWER 1 - UNIT 215 LEVEL 2 + 3

|              | Sq.m   | Sq.ft |
|--------------|--------|-------|
| SUITE AREA   | 195.43 | 2104  |
| BALCONY AREA | 21.81  | 235   |
| TOTAL AREA   | 217.24 | 2339  |

2 BEDROOMS TOWER 1 - UNIT 216 LEVEL 2 + 3

|              | Sq.m   | Sq.ft |
|--------------|--------|-------|
| SUITE AREA   | 195.24 | 2102  |
| BALCONY AREA | 21.81  | 235   |
| TOTAL AREA   | 217.05 | 2337  |