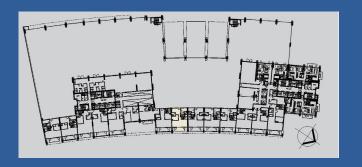

3 BEDROOMS TOWER 1 - UNIT 205 LEVEL 2 + 3

|              | Sq.m   | Sq.ft |
|--------------|--------|-------|
| SUITE AREA   | 223.70 | 2408  |
| BALCONY AREA | 22.34  | 240   |
| TOTAL AREA   | 246.04 | 2648  |

3 BEDROOMS TOWER 1 - UNIT 208 LEVEL 2 + 3

|              | Sq.m   | Sq.ft |
|--------------|--------|-------|
| SUITE AREA   | 169.16 | 1821  |
| BALCONY AREA | 71.36  | 768   |
| TOTAL AREA   | 240.52 | 2589  |

3 BEDROOMS TOWER 1 - UNIT 209 LEVEL 2 + 3

|              | Sq.m   | Sq.ft |
|--------------|--------|-------|
| SUITE AREA   | 169.39 | 1823  |
| BALCONY AREA | 82.41  | 887   |
| TOTAL AREA   | 251.80 | 2710  |

3 BEDROOMS TOWER 1 - UNIT 210 LEVEL 2 + 3

|              | Sq.m   | Sq.ft |
|--------------|--------|-------|
| SUITE AREA   | 166.24 | 1789  |
| BALCONY AREA | 94.54  | 1018  |
| TOTAL AREA   | 260.78 | 2807  |

3 BEDROOMS TOWER 1 - UNIT 211 LEVEL 2 + 3

|              | Sq.m   | Sq.ft |
|--------------|--------|-------|
| SUITE AREA   | 166.01 | 1787  |
| BALCONY AREA | 91.08  | 980   |
| TOTAL AREA   | 257.09 | 2767  |

3 BEDROOMS TOWER 1 - UNIT 217 LEVEL 2 + 3

|              | Sq.m   | Sq.ft |
|--------------|--------|-------|
| SUITE AREA   | 175.01 | 1884  |
| BALCONY AREA | 61.9   | 666   |
| TOTAL AREA   | 236.91 | 2550  |

3 BEDROOMS TOWER 1 - UNIT 218 LEVEL 2 + 3

|              | Sq.m   | Sq.ft |
|--------------|--------|-------|
| SUITE AREA   | 181.71 | 1956  |
| BALCONY AREA | 79.77  | 859   |
| TOTAL AREA   | 261.48 | 2815  |