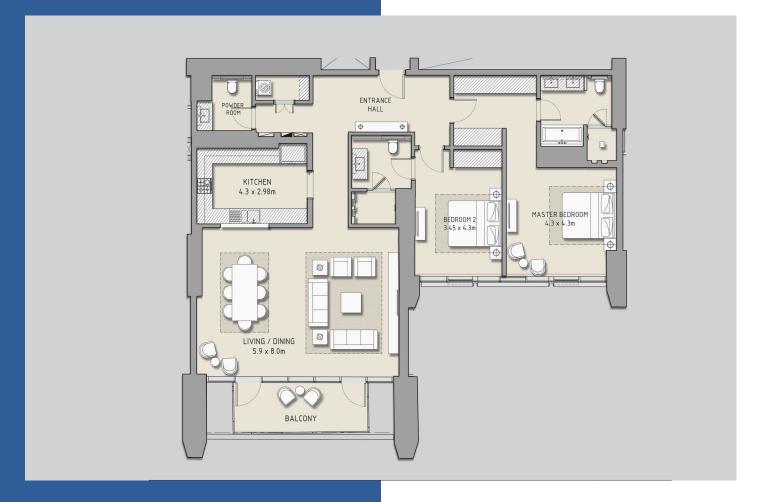

2 BEDROOMS TOWER 1 - UNIT 201 LEVEL 2

|              | Sq.m   | Sq.ft |
|--------------|--------|-------|
| SUITE AREA   | 139.53 | 1502  |
| BALCONY AREA | 19.07  | 205   |
| TOTAL AREA   | 158.60 | 1707  |