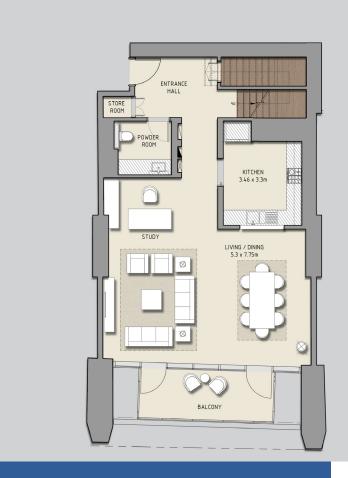

1 BEDROOM TOWER 1 - UNIT 203 LEVEL 2

|              | Sq.m  | Sq.ft |
|--------------|-------|-------|
| SUITE AREA   | 74.48 | 802   |
| BALCONY AREA | 21.75 | 234   |
| TOTAL AREA   | 96.23 | 1036  |

1 BEDROOM TOWER 1 - UNIT 204 LEVEL 2

|              | Sq.m   | Sq.ft |
|--------------|--------|-------|
| SUITE AREA   | 81.07  | 873   |
| BALCONY AREA | 22.17  | 239   |
| TOTAL AREA   | 103.24 | 1112  |