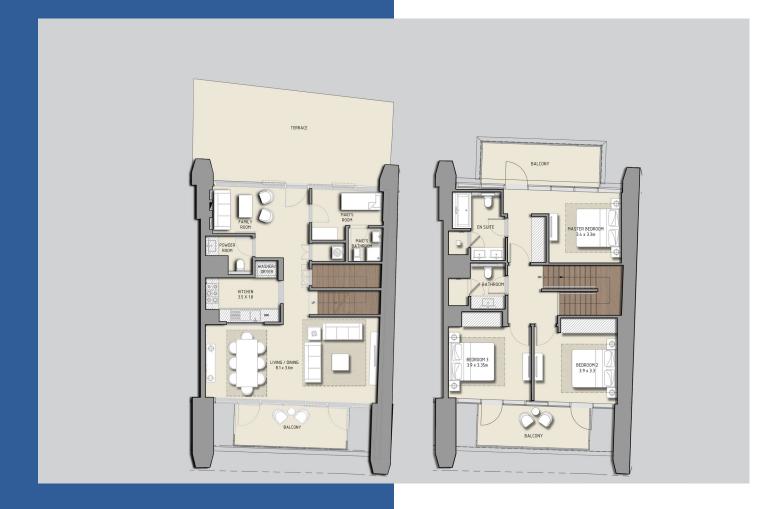

3 BEDROOMS TOWER 1 - UNIT 205 LEVEL 2 + 3

|              | Sq.m   | Sq.ft |
|--------------|--------|-------|
| SUITE AREA   | 223.70 | 2408  |
| BALCONY AREA | 22.34  | 240   |
| TOTAL AREA   | 246.04 | 2648  |

2 BEDROOMS TOWER 1 - UNIT 206 LEVEL 2 + 3

|              | Sq.m   | Sq.ft |   |
|--------------|--------|-------|---|
| SUITE AREA   | 165.20 | 1778  |   |
| BALCONY AREA | 22.49  | 242   |   |
| TOTAL AREA   | 187.69 | 2020  | _ |

2 BEDROOMS TOWER 1 - UNIT 207 LEVEL 2 + 3

|              | Sq.m   | Sq.ft |
|--------------|--------|-------|
| SUITE AREA   | 173.67 | 1869  |
| BALCONY AREA | 22.37  | 241   |
| TOTAL AREA   | 196.04 | 2110  |

3 BEDROOMS TOWER 1 - UNIT 208 LEVEL 2 + 3

|              | Sq.m   | Sq.ft |
|--------------|--------|-------|
| SUITE AREA   | 169.16 | 1821  |
| BALCONY AREA | 71.36  | 768   |
| TOTAL AREA   | 240.52 | 2589  |

3 BEDROOMS TOWER 1 - UNIT 209 LEVEL 2 + 3

|              | Sq.m   | Sq.ft |
|--------------|--------|-------|
| SUITE AREA   | 169.39 | 1823  |
| BALCONY AREA | 82.41  | 887   |
| TOTAL AREA   | 251.80 | 2710  |

3 BEDROOMS TOWER 1 - UNIT 210 LEVEL 2 + 3

|              | Sq.m   | Sq.ft |
|--------------|--------|-------|
| SUITE AREA   | 166.24 | 1789  |
| BALCONY AREA | 94.54  | 1018  |
| TOTAL AREA   | 260.78 | 2807  |

3 BEDROOMS TOWER 1 - UNIT 211 LEVEL 2 + 3

|              | Sq.m   | Sq.ft |
|--------------|--------|-------|
| SUITE AREA   | 166.01 | 1787  |
| BALCONY AREA | 91.08  | 980   |
| TOTAL AREA   | 257.09 | 2767  |