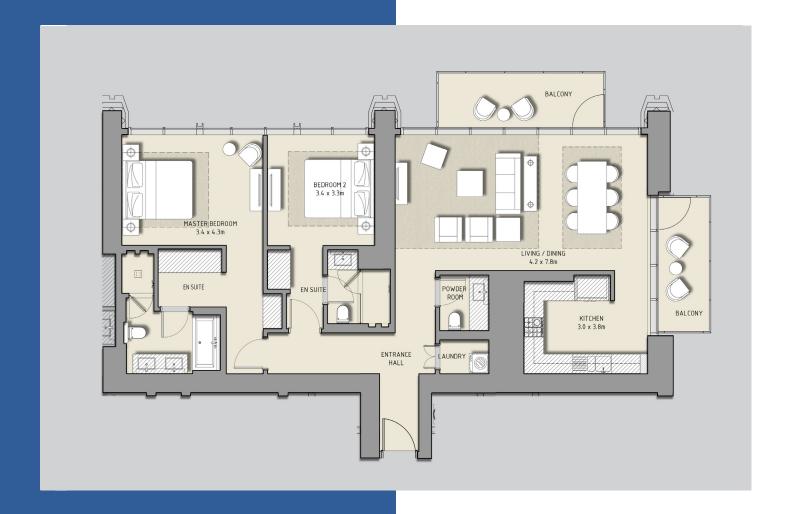

2 BEDROOMS TOWER 1 - UNIT 201 LEVEL 2

|              | Sq.m   | Sq.ft |
|--------------|--------|-------|
| SUITE AREA   | 139.53 | 1502  |
| BALCONY AREA | 19.07  | 205   |
| TOTAL AREA   | 158.60 | 1707  |