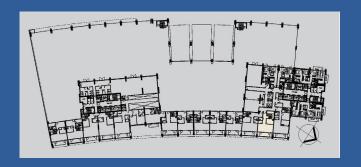

2 BEDROOMS TOWER 1 - UNIT 101 LEVEL 1

|              | Sq.m   | Sq.ft |
|--------------|--------|-------|
| SUITE AREA   | 139.53 | 1502  |
| BALCONY AREA | 19.07  | 205   |
| TOTAL AREA   | 158.60 | 1707  |

2 BEDROOMS TOWER 1 - UNIT 102 LEVEL 1

|              | Sq.m   | Sq.ft |
|--------------|--------|-------|
| SUITE AREA   | 133.06 | 1432  |
| BALCONY AREA | 19.08  | 205   |
| TOTAL AREA   | 152.14 | 1637  |

#### 3 BEDROOMS TOWER 1 - UNIT 103 LEVEL 1

|              | Sq.m   | Sq.ft |   |
|--------------|--------|-------|---|
| SUITE AREA   | 205.97 | 2217  |   |
| BALCONY AREA | 22.35  | 241   |   |
| TOTAL AREA   | 228.32 | 2458  | _ |

#### 1 BEDROOM TOWER 1 - UNIT 104 LEVEL 1

|              | Sq.m  | Sq.ft |
|--------------|-------|-------|
| SUITE AREA   | 72.91 | 785   |
| BALCONY AREA | 11.23 | 121   |
| TOTAL AREA   | 84.14 | 906   |

1 BEDROOM TOWER 1 - UNIT 105 LEVEL 1

|              | Sq.m  | Sq.ft |
|--------------|-------|-------|
| SUITE AREA   | 76.33 | 822   |
| BALCONY AREA | 11.22 | 121   |
| TOTAL AREA   | 87.55 | 943   |

1 BEDROOM TOWER 1 - UNIT 106 LEVEL 1

|              | Sq.m  | Sq.ft |
|--------------|-------|-------|
| SUITE AREA   | 76.91 | 828   |
| BALCONY AREA | 11.06 | 119   |
| TOTAL AREA   | 87.97 | 947   |

1 BEDROOM TOWER 1 - UNIT 107 LEVEL 1

|              | Sq.m  | Sq.ft |
|--------------|-------|-------|
| SUITE AREA   | 74.9  | 806   |
| BALCONY AREA | 11.24 | 121   |
| TOTAL AREA   | 86.14 | 927   |

2 BEDROOMS TOWER 1 - UNIT 108 LEVEL 1

|              | Sq.m   | Sq.ft |
|--------------|--------|-------|
| SUITE AREA   | 146.95 | 1582  |
| BALCONY AREA | 22.31  | 240   |
| TOTAL AREA   | 169.26 | 1822  |

2 BEDROOMS TOWER 1 - UNIT 109 LEVEL 1

|              | Sq.m   | Sq.ft |
|--------------|--------|-------|
| SUITE AREA   | 147.55 | 1588  |
| BALCONY AREA | 21.14  | 228   |
| TOTAL AREA   | 168.69 | 1816  |

1 BEDROOM TOWER 1 - UNIT 110 LEVEL 1

|              | Sq.m  | Sq.ft |   |
|--------------|-------|-------|---|
| SUITE AREA   | 75.68 | 815   |   |
| BALCONY AREA | 10.76 | 116   |   |
| TOTAL AREA   | 83.44 | 931   | _ |

3 BEDROOMS TOWER 1 - UNIT 111 LEVEL 1\_\_\_\_\_\_

|              | Sq.m   | Sq.ft |
|--------------|--------|-------|
| SUITE AREA   | 192.46 | 2072  |
| BALCONY AREA | 22.24  | 242   |
| TOTAL AREA   | 214.90 | 2314  |