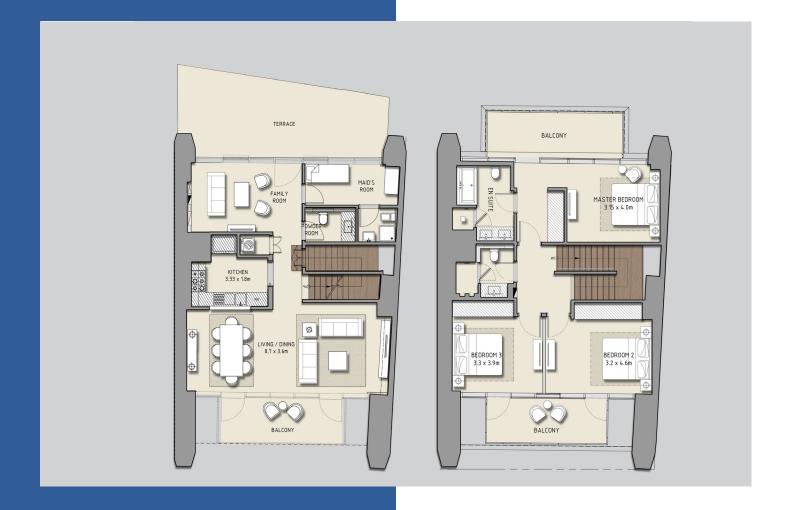

3 BEDROOMS TOWER 1 - UNIT 208 LEVEL 2 + 3

|              | Sq.m   | Sq.ft |
|--------------|--------|-------|
| SUITE AREA   | 169.16 | 1821  |
| BALCONY AREA | 71.36  | 768   |
| TOTAL AREA   | 240.52 | 2589  |

3 BEDROOMS TOWER 1 - UNIT 209 LEVEL 2 + 3

|              | Sq.m   | Sq.ft |
|--------------|--------|-------|
| SUITE AREA   | 169.39 | 1823  |
| BALCONY AREA | 82.41  | 887   |
| TOTAL AREA   | 251.80 | 2710  |

3 BEDROOMS TOWER 1 - UNIT 210 LEVEL 2 + 3

|              | Sq.m   | Sq.ft |
|--------------|--------|-------|
| SUITE AREA   | 166.24 | 1789  |
| BALCONY AREA | 94.54  | 1018  |
| TOTAL AREA   | 260.78 | 2807  |

3 BEDROOMS TOWER 1 - UNIT 211 LEVEL 2 + 3

|              | Sq.m   | Sq.ft |
|--------------|--------|-------|
| SUITE AREA   | 166.01 | 1787  |
| BALCONY AREA | 91.08  | 980   |
| TOTAL AREA   | 257.09 | 2767  |