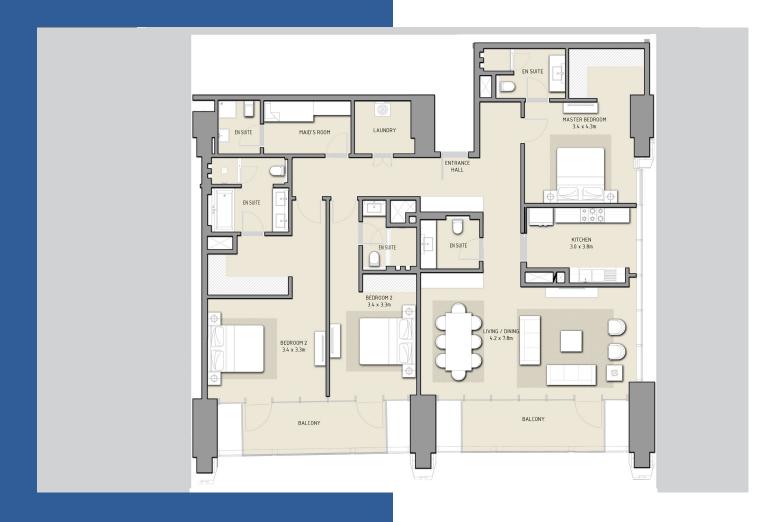

#### 3 BEDROOMS TOWER 1 - UNIT 103 LEVEL 1

|              | Sq.m   | Sq.ft |   |
|--------------|--------|-------|---|
| SUITE AREA   | 205.97 | 2217  |   |
| BALCONY AREA | 22.35  | 241   |   |
| TOTAL AREA   | 228.32 | 2458  | _ |