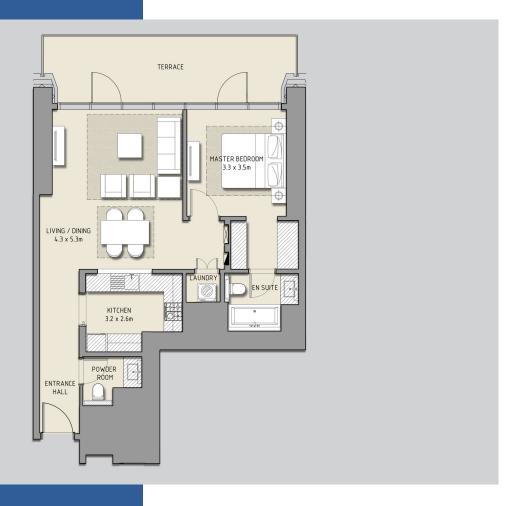

1 BEDROOM TOWER 1 - UNIT 105 LEVEL 1

|              | Sq.m  | Sq.ft |
|--------------|-------|-------|
| SUITE AREA   | 76.33 | 822   |
| BALCONY AREA | 11.22 | 121   |
| TOTAL AREA   | 87.55 | 943   |