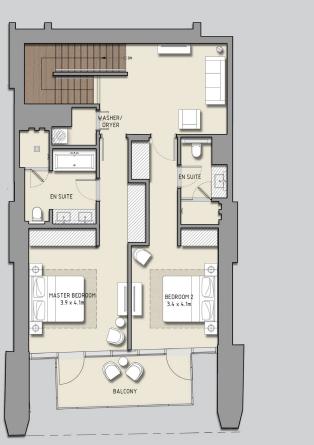

2 BEDROOMS TOWER 1 - UNIT 102 LEVEL 1

|              | Sq.m   | Sq.ft |
|--------------|--------|-------|
| SUITE AREA   | 133.06 | 1432  |
| BALCONY AREA | 19.08  | 205   |
| TOTAL AREA   | 152.14 | 1637  |