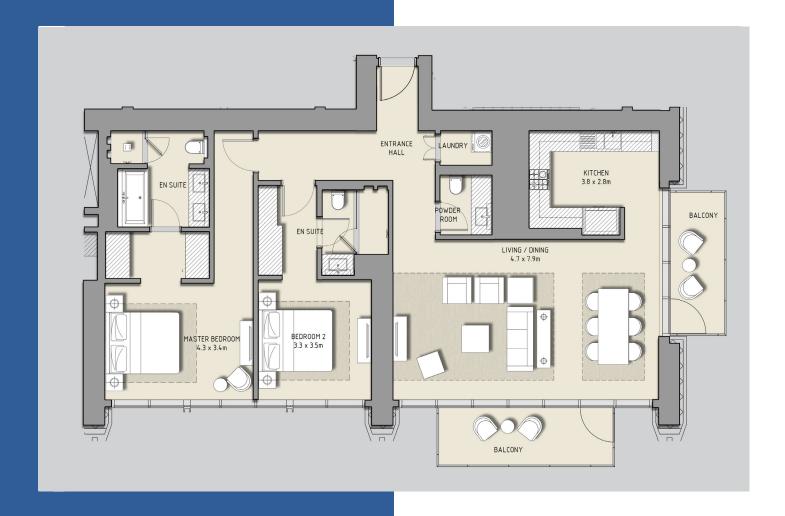

2 BEDROOMS TOWER 1 - UNIT 101 LEVEL 1

|              | Sq.m   | Sq.ft |
|--------------|--------|-------|
| SUITE AREA   | 139.53 | 1502  |
| BALCONY AREA | 19.07  | 205   |
| TOTAL AREA   | 158.60 | 1707  |