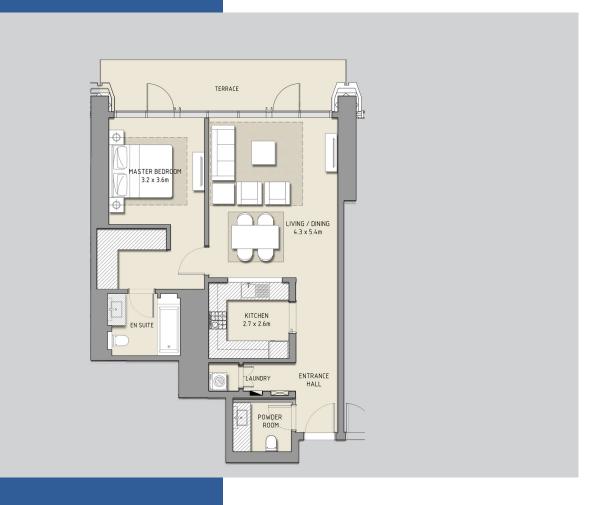

1 BEDROOM TOWER 1 - UNIT 105 LEVEL 1

|              | Sq.m  | Sq.ft |
|--------------|-------|-------|
| SUITE AREA   | 76.33 | 822   |
| BALCONY AREA | 11.22 | 121   |
| TOTAL AREA   | 87.55 | 943   |