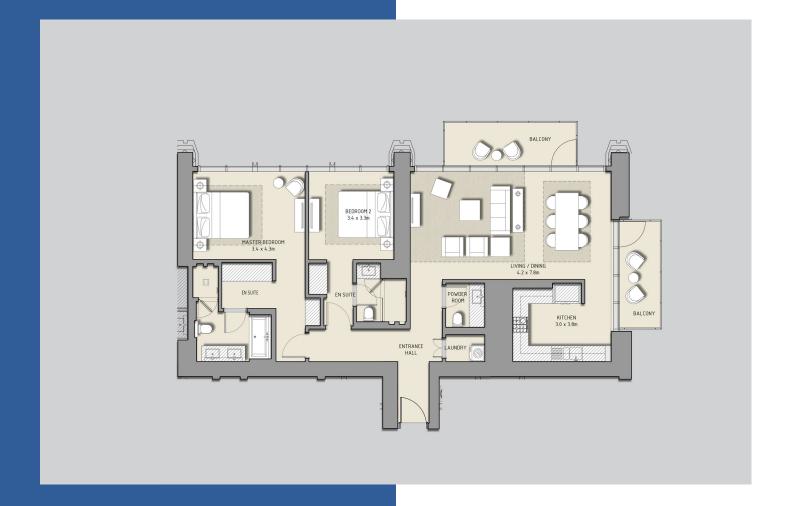

2 BEDROOMS TOWER 1 - UNIT 108 LEVEL 1

|              | Sq.m   | Sq.ft |
|--------------|--------|-------|
| SUITE AREA   | 146.95 | 1582  |
| BALCONY AREA | 22.31  | 240   |
| TOTAL AREA   | 169.26 | 1822  |