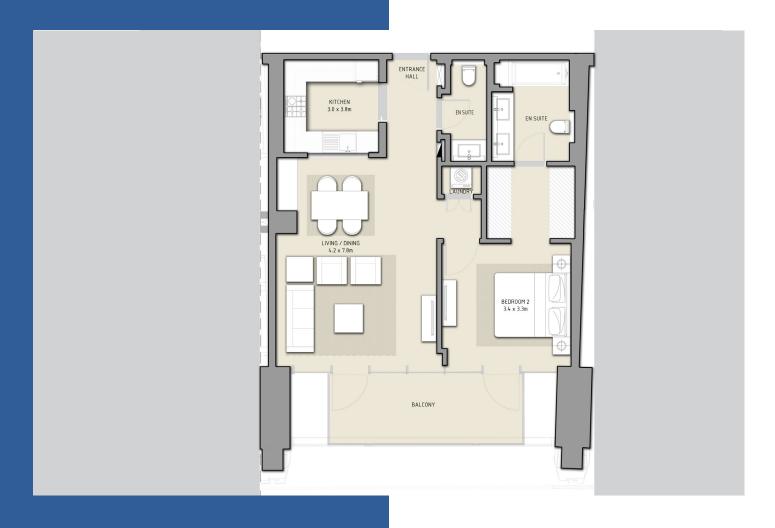

2 BEDROOMS TOWER 1 - UNIT 102 LEVEL 1

|              | Sq.m   | Sq.ft |
|--------------|--------|-------|
| SUITE AREA   | 133.06 | 1432  |
| BALCONY AREA | 19.08  | 205   |
| TOTAL AREA   | 152.14 | 1637  |