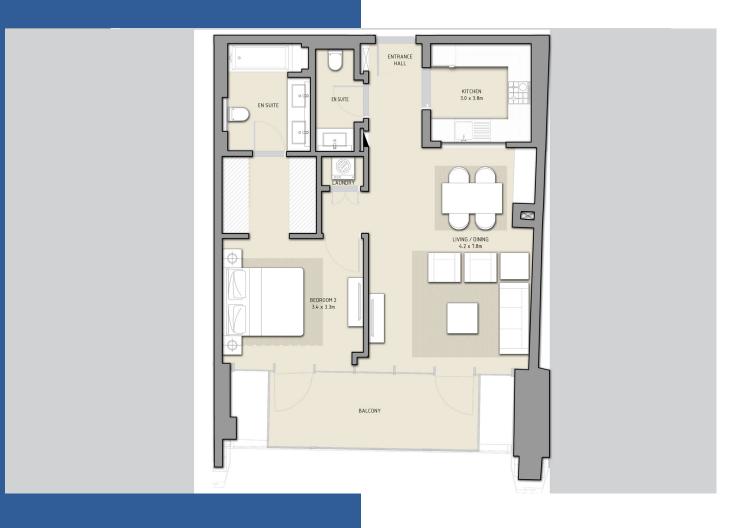

#### 1 BEDROOM TOWER 1 - UNIT 104 LEVEL 1

|              | Sq.m  | Sq.ft |
|--------------|-------|-------|
| SUITE AREA   | 72.91 | 785   |
| BALCONY AREA | 11.23 | 121   |
| TOTAL AREA   | 84.14 | 906   |