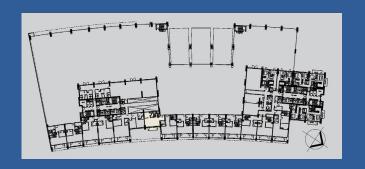

2 BEDROOMS TOWER 1 - UNIT 201 LEVEL 2

|              | Sq.m   | Sq.ft |
|--------------|--------|-------|
| SUITE AREA   | 139.53 | 1502  |
| BALCONY AREA | 19.07  | 205   |
| TOTAL AREA   | 158.60 | 1707  |

2 BEDROOMS TOWER 1 - UNIT 202 LEVEL 2

|              | Sq.m   | Sq.ft |
|--------------|--------|-------|
| SUITE AREA   | 133.06 | 1432  |
| BALCONY AREA | 19.08  | 205   |
| TOTAL AREA   | 152.14 | 1637  |

1 BEDROOM TOWER 1 - UNIT 203 LEVEL 2

|              | Sq.m  | Sq.ft |
|--------------|-------|-------|
| SUITE AREA   | 74.48 | 802   |
| BALCONY AREA | 21.75 | 234   |
| TOTAL AREA   | 96.23 | 1036  |

1 BEDROOM TOWER 1 - UNIT 204 LEVEL 2

|              | Sq.m   | Sq.ft |
|--------------|--------|-------|
| SUITE AREA   | 81.07  | 873   |
| BALCONY AREA | 22.17  | 239   |
| TOTAL AREA   | 103.24 | 1112  |

2 BEDROOMS TOWER 1 - UNIT 214 LEVEL 2

|              | Sq.m   | Sq.ft |   |
|--------------|--------|-------|---|
| SUITE AREA   | 169.10 | 1820  |   |
| BALCONY AREA | 10.38  | 112   |   |
| TOTAL AREA   | 179.48 | 1932  | _ |

3 BEDROOMS TOWER 1 - UNIT 205 LEVEL 2 + 3

|              | Sq.m   | Sq.ft |
|--------------|--------|-------|
| SUITE AREA   | 223.70 | 2408  |
| BALCONY AREA | 22.34  | 240   |
| TOTAL AREA   | 246.04 | 2648  |

2 BEDROOMS TOWER 1 - UNIT 206 LEVEL 2 + 3

|              | Sq.m   | Sq.ft |   |
|--------------|--------|-------|---|
| SUITE AREA   | 165.20 | 1778  |   |
| BALCONY AREA | 22.49  | 242   |   |
| TOTAL AREA   | 187.69 | 2020  | _ |

2 BEDROOMS TOWER 1 - UNIT 207 LEVEL 2 + 3

|              | Sq.m   | Sq.ft |
|--------------|--------|-------|
| SUITE AREA   | 173.67 | 1869  |
| BALCONY AREA | 22.37  | 241   |
| TOTAL AREA   | 196.04 | 2110  |

3 BEDROOMS TOWER 1 - UNIT 208 LEVEL 2 + 3

|              | Sq.m   | Sq.ft |
|--------------|--------|-------|
| SUITE AREA   | 169.16 | 1821  |
| BALCONY AREA | 71.36  | 768   |
| TOTAL AREA   | 240.52 | 2589  |

3 BEDROOMS TOWER 1 - UNIT 209 LEVEL 2 + 3

|              | Sq.m   | Sq.ft |
|--------------|--------|-------|
| SUITE AREA   | 169.39 | 1823  |
| BALCONY AREA | 82.41  | 887   |
| TOTAL AREA   | 251.80 | 2710  |

3 BEDROOMS TOWER 1 - UNIT 210 LEVEL 2 + 3

|              | Sq.m   | Sq.ft |
|--------------|--------|-------|
| SUITE AREA   | 166.24 | 1789  |
| BALCONY AREA | 94.54  | 1018  |
| TOTAL AREA   | 260.78 | 2807  |

3 BEDROOMS TOWER 1 - UNIT 211 LEVEL 2 + 3

|              | Sq.m   | Sq.ft |
|--------------|--------|-------|
| SUITE AREA   | 166.01 | 1787  |
| BALCONY AREA | 91.08  | 980   |
| TOTAL AREA   | 257.09 | 2767  |

2 BEDROOMS TOWER 1 - UNIT 212 LEVEL 2 + 3

|              | Sq.m   | Sq.ft |
|--------------|--------|-------|
| SUITE AREA   | 150.93 | 1625  |
| BALCONY AREA | 57.13  | 615   |
| TOTAL AREA   | 208.06 | 2240  |

2 BEDROOMS TOWER 1 - UNIT 213 LEVEL 2 + 3

|              | Sq.m   | Sq.ft |
|--------------|--------|-------|
| SUITE AREA   | 138.85 | 1495  |
| BALCONY AREA | 19.44  | 209   |
| TOTAL AREA   | 158.29 | 1704  |

2 BEDROOMS TOWER 1 - UNIT 215 LEVEL 2 + 3

|              | Sq.m   | Sq.ft |
|--------------|--------|-------|
| SUITE AREA   | 195.43 | 2104  |
| BALCONY AREA | 21.81  | 235   |
| TOTAL AREA   | 217.24 | 2339  |

2 BEDROOMS TOWER 1 - UNIT 216 LEVEL 2 + 3

|              | Sq.m   | Sq.ft |
|--------------|--------|-------|
| SUITE AREA   | 195.24 | 2102  |
| BALCONY AREA | 21.81  | 235   |
| TOTAL AREA   | 217.05 | 2337  |

3 BEDROOMS TOWER 1 - UNIT 217 LEVEL 2 + 3

|              | Sq.m   | Sq.ft |
|--------------|--------|-------|
| SUITE AREA   | 175.01 | 1884  |
| BALCONY AREA | 61.9   | 666   |
| TOTAL AREA   | 236.91 | 2550  |

3 BEDROOMS TOWER 1 - UNIT 218 LEVEL 2 + 3

|              | Sq.m   | Sq.ft |
|--------------|--------|-------|
| SUITE AREA   | 181.71 | 1956  |
| BALCONY AREA | 79.77  | 859   |
| TOTAL AREA   | 261.48 | 2815  |