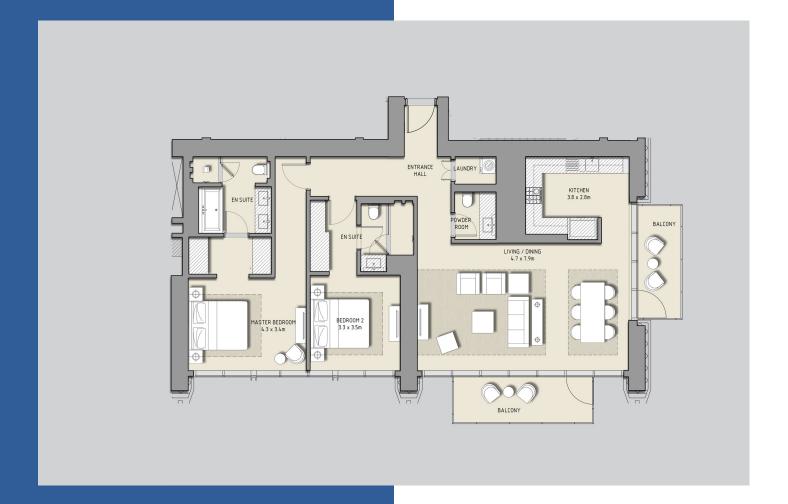

2 BEDROOMS TOWER 1 - UNIT 201 LEVEL 2

|              | Sq.m   | Sq.ft |
|--------------|--------|-------|
| SUITE AREA   | 139.53 | 1502  |
| BALCONY AREA | 19.07  | 205   |
| TOTAL AREA   | 158.60 | 1707  |

2 BEDROOMS TOWER 1 - UNIT 202 LEVEL 2

|              | Sq.m   | Sq.ft |
|--------------|--------|-------|
| SUITE AREA   | 133.06 | 1432  |
| BALCONY AREA | 19.08  | 205   |
| TOTAL AREA   | 152.14 | 1637  |