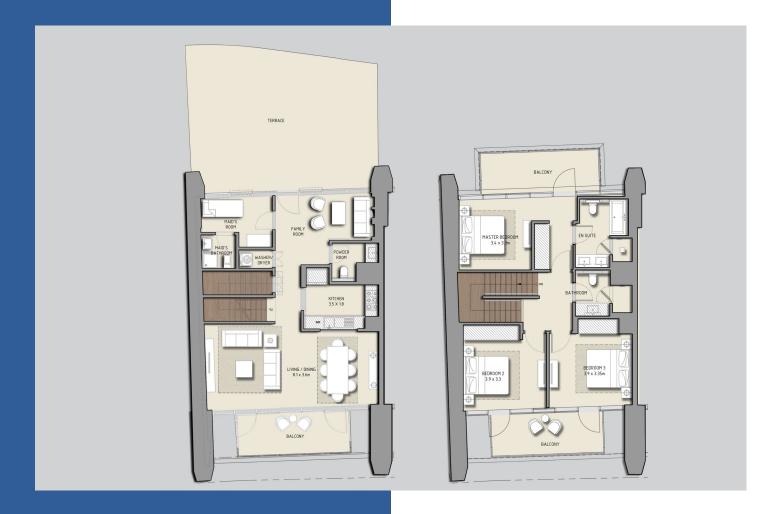

2 BEDROOMS TOWER 1 - UNIT 206 LEVEL 2 + 3

|              | Sq.m   | Sq.ft |   |
|--------------|--------|-------|---|
| SUITE AREA   | 165.20 | 1778  |   |
| BALCONY AREA | 22.49  | 242   |   |
| TOTAL AREA   | 187.69 | 2020  | _ |

2 BEDROOMS TOWER 1 - UNIT 207 LEVEL 2 + 3

|              | Sq.m   | Sq.ft |
|--------------|--------|-------|
| SUITE AREA   | 173.67 | 1869  |
| BALCONY AREA | 22.37  | 241   |
| TOTAL AREA   | 196.04 | 2110  |

3 BEDROOMS TOWER 1 - UNIT 217 LEVEL 2 + 3

|              | Sq.m   | Sq.ft |
|--------------|--------|-------|
| SUITE AREA   | 175.01 | 1884  |
| BALCONY AREA | 61.9   | 666   |
| TOTAL AREA   | 236.91 | 2550  |

3 BEDROOMS TOWER 1 - UNIT 218 LEVEL 2 + 3

|              | Sq.m   | Sq.ft |
|--------------|--------|-------|
| SUITE AREA   | 181.71 | 1956  |
| BALCONY AREA | 79.77  | 859   |
| TOTAL AREA   | 261.48 | 2815  |