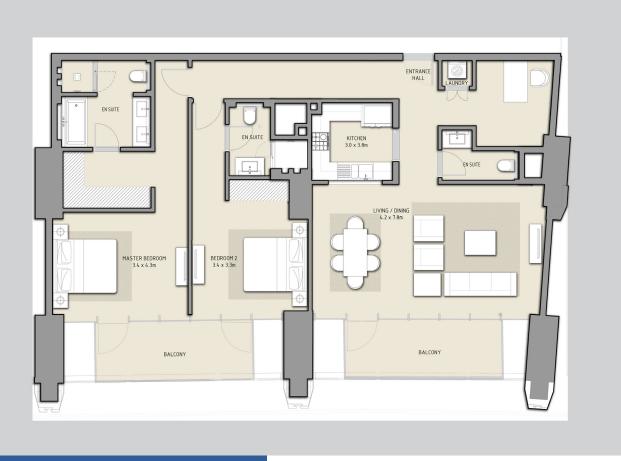

#### 3 BEDROOMS TOWER 1 - UNIT 103 LEVEL 1

|              | Sq.m   | Sq.ft |   |
|--------------|--------|-------|---|
| SUITE AREA   | 205.97 | 2217  |   |
| BALCONY AREA | 22.35  | 241   |   |
| TOTAL AREA   | 228.32 | 2458  | _ |