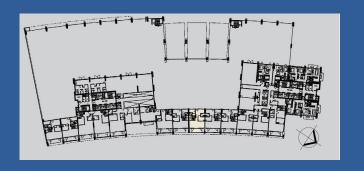

3 BEDROOMS TOWER 1 - UNIT 205 LEVEL 2 + 3

|              | Sq.m   | Sq.ft |
|--------------|--------|-------|
| SUITE AREA   | 223.70 | 2408  |
| BALCONY AREA | 22.34  | 240   |
| TOTAL AREA   | 246.04 | 2648  |

3 BEDROOMS TOWER 1 - UNIT 208 LEVEL 2 + 3

|              | Sq.m   | Sq.ft |
|--------------|--------|-------|
| SUITE AREA   | 169.16 | 1821  |
| BALCONY AREA | 71.36  | 768   |
| TOTAL AREA   | 240.52 | 2589  |

3 BEDROOMS TOWER 1 - UNIT 209 LEVEL 2 + 3

|              | Sq.m   | Sq.ft |
|--------------|--------|-------|
| SUITE AREA   | 169.39 | 1823  |
| BALCONY AREA | 82.41  | 887   |
| TOTAL AREA   | 251.80 | 2710  |

3 BEDROOMS TOWER 1 - UNIT 210 LEVEL 2 + 3

|              | Sq.m   | Sq.ft |
|--------------|--------|-------|
| SUITE AREA   | 166.24 | 1789  |
| BALCONY AREA | 94.54  | 1018  |
| TOTAL AREA   | 260.78 | 2807  |

3 BEDROOMS TOWER 1 - UNIT 211 LEVEL 2 + 3

|              | Sq.m   | Sq.ft |
|--------------|--------|-------|
| SUITE AREA   | 166.01 | 1787  |
| BALCONY AREA | 91.08  | 980   |
| TOTAL AREA   | 257.09 | 2767  |

3 BEDROOMS TOWER 1 - UNIT 217 LEVEL 2 + 3

|              | Sq.m   | Sq.ft |
|--------------|--------|-------|
| SUITE AREA   | 175.01 | 1884  |
| BALCONY AREA | 61.9   | 666   |
| TOTAL AREA   | 236.91 | 2550  |

3 BEDROOMS TOWER 1 - UNIT 218 LEVEL 2 + 3

|              | Sq.m   | Sq.ft |
|--------------|--------|-------|
| SUITE AREA   | 181.71 | 1956  |
| BALCONY AREA | 79.77  | 859   |
| TOTAL AREA   | 261.48 | 2815  |