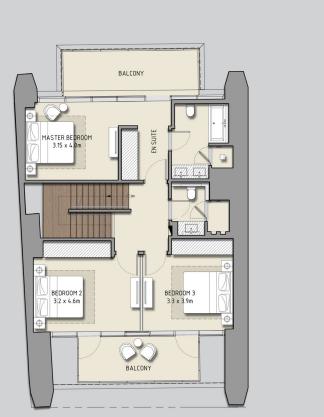

3 BEDROOMS TOWER 1 - UNIT 208 LEVEL 2 + 3

|              | Sq.m   | Sq.ft |
|--------------|--------|-------|
| SUITE AREA   | 169.16 | 1821  |
| BALCONY AREA | 71.36  | 768   |
| TOTAL AREA   | 240.52 | 2589  |

3 BEDROOMS TOWER 1 - UNIT 209 LEVEL 2 + 3

|              | Sq.m   | Sq.ft |
|--------------|--------|-------|
| SUITE AREA   | 169.39 | 1823  |
| BALCONY AREA | 82.41  | 887   |
| TOTAL AREA   | 251.80 | 2710  |

3 BEDROOMS TOWER 1 - UNIT 210 LEVEL 2 + 3

|              | Sq.m   | Sq.ft |
|--------------|--------|-------|
| SUITE AREA   | 166.24 | 1789  |
| BALCONY AREA | 94.54  | 1018  |
| TOTAL AREA   | 260.78 | 2807  |

3 BEDROOMS TOWER 1 - UNIT 211 LEVEL 2 + 3

|              | Sq.m   | Sq.ft |
|--------------|--------|-------|
| SUITE AREA   | 166.01 | 1787  |
| BALCONY AREA | 91.08  | 980   |
| TOTAL AREA   | 257.09 | 2767  |