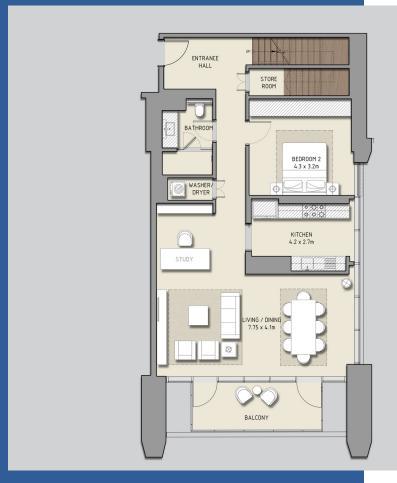

2 BEDROOMS TOWER 1 - UNIT 101 LEVEL 1

|              | Sq.m   | Sq.ft |
|--------------|--------|-------|
| SUITE AREA   | 139.53 | 1502  |
| BALCONY AREA | 19.07  | 205   |
| TOTAL AREA   | 158.60 | 1707  |