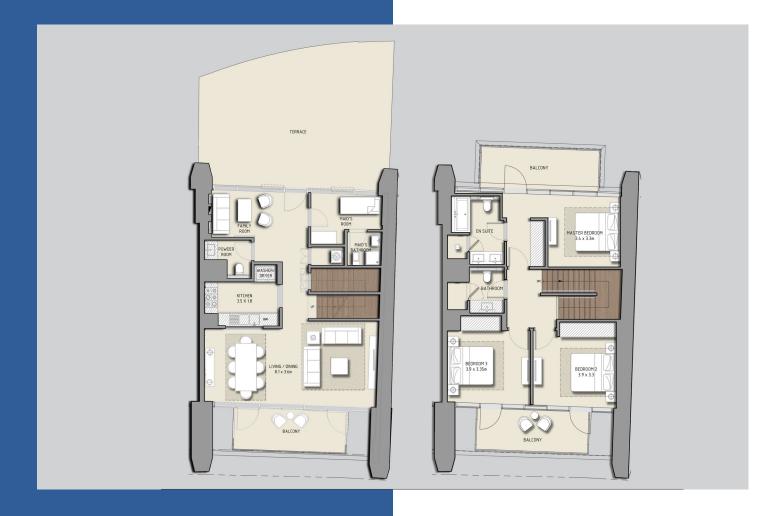

3 BEDROOMS TOWER 1 - UNIT 205 LEVEL 2 + 3

|              | Sq.m   | Sq.ft |
|--------------|--------|-------|
| SUITE AREA   | 223.70 | 2408  |
| BALCONY AREA | 22.34  | 240   |
| TOTAL AREA   | 246.04 | 2648  |

3 BEDROOMS TOWER 1 - UNIT 208 LEVEL 2 + 3

|              | Sq.m   | Sq.ft |
|--------------|--------|-------|
| SUITE AREA   | 169.16 | 1821  |
| BALCONY AREA | 71.36  | 768   |
| TOTAL AREA   | 240.52 | 2589  |

3 BEDROOMS TOWER 1 - UNIT 209 LEVEL 2 + 3

|              | Sq.m   | Sq.ft |
|--------------|--------|-------|
| SUITE AREA   | 169.39 | 1823  |
| BALCONY AREA | 82.41  | 887   |
| TOTAL AREA   | 251.80 | 2710  |

3 BEDROOMS TOWER 1 - UNIT 210 LEVEL 2 + 3

|              | Sq.m   | Sq.ft |
|--------------|--------|-------|
| SUITE AREA   | 166.24 | 1789  |
| BALCONY AREA | 94.54  | 1018  |
| TOTAL AREA   | 260.78 | 2807  |

3 BEDROOMS TOWER 1 - UNIT 211 LEVEL 2 + 3

|              | Sq.m   | Sq.ft |
|--------------|--------|-------|
| SUITE AREA   | 166.01 | 1787  |
| BALCONY AREA | 91.08  | 980   |
| TOTAL AREA   | 257.09 | 2767  |

3 BEDROOMS TOWER 1 - UNIT 217 LEVEL 2 + 3

|              | Sq.m   | Sq.ft |
|--------------|--------|-------|
| SUITE AREA   | 175.01 | 1884  |
| BALCONY AREA | 61.9   | 666   |
| TOTAL AREA   | 236.91 | 2550  |

3 BEDROOMS TOWER 1 - UNIT 218 LEVEL 2 + 3

|              | Sq.m   | Sq.ft |
|--------------|--------|-------|
| SUITE AREA   | 181.71 | 1956  |
| BALCONY AREA | 79.77  | 859   |
| TOTAL AREA   | 261.48 | 2815  |