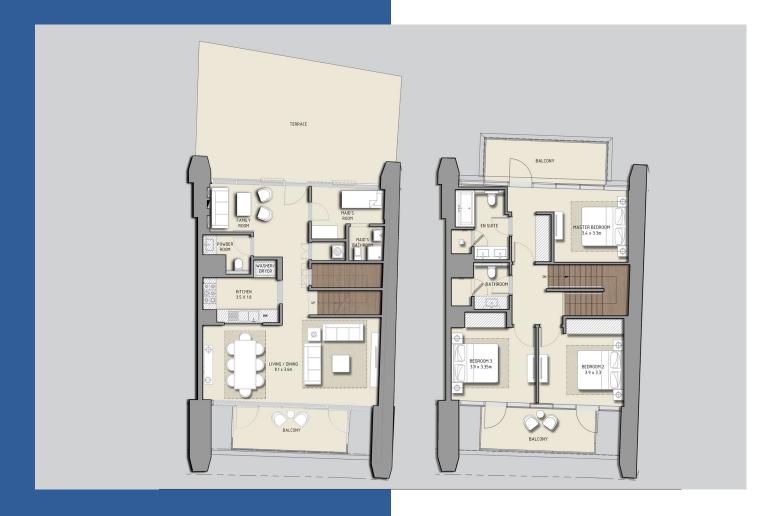

3 BEDROOMS TOWER 1 - UNIT 205 LEVEL 2 + 3

|              | Sq.m   | Sq.ft |
|--------------|--------|-------|
| SUITE AREA   | 223.70 | 2408  |
| BALCONY AREA | 22.34  | 240   |
| TOTAL AREA   | 246.04 | 2648  |

3 BEDROOMS TOWER 1 - UNIT 208 LEVEL 2 + 3

|              | Sq.m   | Sq.ft |
|--------------|--------|-------|
| SUITE AREA   | 169.16 | 1821  |
| BALCONY AREA | 71.36  | 768   |
| TOTAL AREA   | 240.52 | 2589  |

3 BEDROOMS TOWER 1 - UNIT 209 LEVEL 2 + 3

|              | Sq.m   | Sq.ft |
|--------------|--------|-------|
| SUITE AREA   | 169.39 | 1823  |
| BALCONY AREA | 82.41  | 887   |
| TOTAL AREA   | 251.80 | 2710  |

3 BEDROOMS TOWER 1 - UNIT 210 LEVEL 2 + 3

|              | Sq.m   | Sq.ft |
|--------------|--------|-------|
| SUITE AREA   | 166.24 | 1789  |
| BALCONY AREA | 94.54  | 1018  |
| TOTAL AREA   | 260.78 | 2807  |

3 BEDROOMS TOWER 1 - UNIT 211 LEVEL 2 + 3

|              | Sq.m   | Sq.ft |
|--------------|--------|-------|
| SUITE AREA   | 166.01 | 1787  |
| BALCONY AREA | 91.08  | 980   |
| TOTAL AREA   | 257.09 | 2767  |