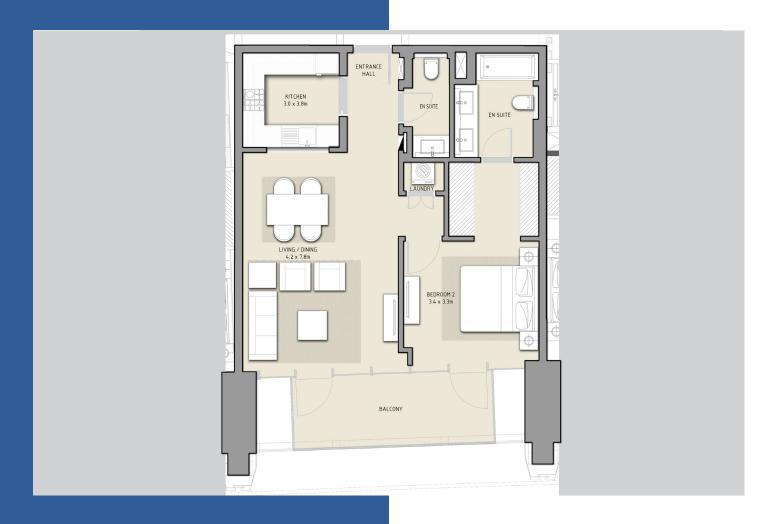

1 BEDROOM TOWER 1 - UNIT 203 LEVEL 2

|              | Sq.m  | Sq.ft |
|--------------|-------|-------|
| SUITE AREA   | 74.48 | 802   |
| BALCONY AREA | 21.75 | 234   |
| TOTAL AREA   | 96.23 | 1036  |