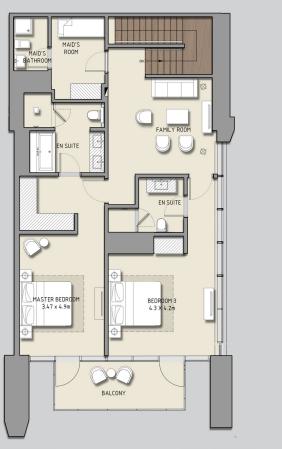

3 BEDROOMS TOWER 1 - UNIT 205 LEVEL 2 + 3

|              | Sq.m   | Sq.ft |
|--------------|--------|-------|
| SUITE AREA   | 223.70 | 2408  |
| BALCONY AREA | 22.34  | 240   |
| TOTAL AREA   | 246.04 | 2648  |