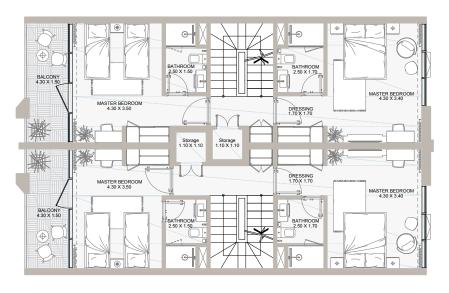

## TOWNHOUSE-TYPE B (OPTION 1 WITH ELEVATOR)

GROUND LEVEL

BACK YARD (Size Varies)

FOyer

FOYER

FRONT YARD (Size Varies)

FOYER

FRONT YARD (Size Varies)

FIRST LEVEL

All drawings and dimensions are approximate. Drawings are not to scale and are subject to change without prior notice. Elevation features vary following the architectural design requirements. The developer reserves the right to make revisions. The units are measured at exact floors in the designed townhouses and columns may vary in size depending on the structural requirements. The furnishing and accessories shown are for representation only. The availability, length and width of the yard vary depending on the townhouse location and orientation within the master plan. There will be slight differences in the internal areas between the same unit types depending on the shaft sizes that go through the units.

### Floor Plans

| Internal Area | between 1,922 to 1,968 sq.ft |
|---------------|------------------------------|
| Outdoor Area  | between 850 to 1,427 sq.ft   |
| Total Area    | between 2,772 to 3,394 sq.ft |