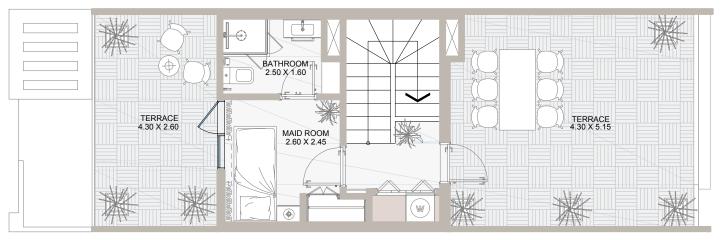

# 4B TOWNHOUSE-TYPE A

GROUND LEVEL

FIRST LEVEL

All drawings and dimensions are approximate. Drawings are not to scale and are subject to change without prior notice. Elevation features vary following the architectural design requirements. The developer reserves the right to make revisions. The units are measured at exact floors in the designed townhouses and columns may vary in size depending on the structural requirements. The furnishing and accessories shown are for representation only. The availability, length and width of the yard vary depending on the townhouse location and orientation within the master plan. There will be slight differences in the internal areas between the same unit types depending on the shaft sizes that go through the units.

### Floor Plans

| Internal Area | between 1,922 to 1,968 sq.ft |
|---------------|------------------------------|
| Outdoor Area  | between 850 to 1,427 sq.ft   |
| Total Area    | between 2,772 to 3,394 sq.ft |