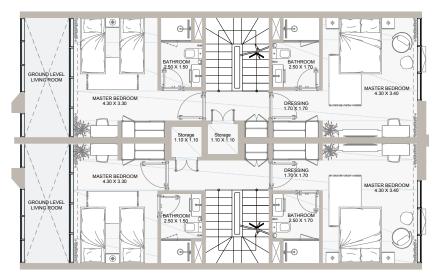

# 4B TOWNHOUSE-TYPE A

GROUND LEVEL

FIRST LEVEL

All drawings and dimensions are approximate. Drawings are not to scale and are subject to change without prior notice. Elevation features vary following the architectural design requirements. The developer reserves the right to make revisions. The units are measured at exact floors in the designed townhouses and columns may vary in size depending on the structural requirements. The furnishing and accessories shown are for representation only. The availability, length and width of the yard vary depending on the townhouse location and orientation within the master plan. There will be slight differences in the internal areas between the same unit types depending on the shaft sizes that go through the units.

### Floor Plans

| Internal Area | between 1,922 to 1,968 sq.ft |
|---------------|------------------------------|
| Outdoor Area  | between 850 to 1,427 sq.ft   |
| Total Area    | between 2,772 to 3,394 sq.ft |