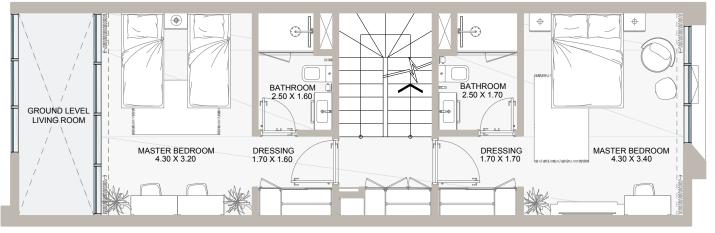

# 4B TOWNHOUSE-TYPE A

GROUND LEVEL

FIRST LEVEL

All drawings and dimensions are approximate. Drawings are not to scale and are subject to change without prior notice. Elevation features vary following the architectural design requirements. The developer reserves the right to make revisions. The units are measured at exact floors in the designed townhouses and columns may vary in size depending on the structural requirements. The furnishing and accessories shown are for representation only. The availability, length and width of the yard vary depending on the townhouse location and orientation within the master plan. There will be slight differences in the internal areas between the same unit types depending on the shaft sizes that go through the units.

### Floor Plans

| Internal Area | between 1,922 to 1,968 sq.ft |
|---------------|------------------------------|
| Outdoor Area  | between 850 to 1,427 sq.ft   |
| Total Area    | between 2,772 to 3,394 sq.ft |