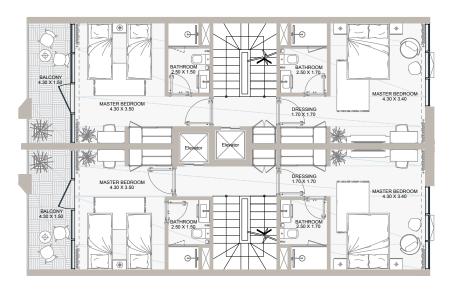

## TOWNHOUSE-TYPE B (OPTION 2 WITH STORAGE)

GROUND LEVEL

BACK YARD
(Size Varies)

BACK YARD
(Size Varies)

FOyer

FOYER

FRONT YARD
(Size Varies)

FOYER

FRONT YARD
(Size Varies)

FOYER

FONT YARD
(Size Varies)

FIRST LEVEL

All drawings and dimensions are approximate. Drawings are not to scale and are subject to change without prior notice. Elevation features vary following the architectural design requirements. The developer reserves the right to make revisions. The units are measured at exact floors in the designed townhouses and columns may vary in size depending on the structural requirements. The furnishing and accessories shown are for representation only. The availability, length and width of the yard vary depending on the townhouse location and orientation within the master plan. There will be slight differences in the internal areas between the same unit types depending on the shaft sizes that go through the units.

### Floor Plans

| Internal Area | between 1,922 to 1,968 sq.ft |
|---------------|------------------------------|
| Outdoor Area  | between 850 to 1,427 sq.ft   |
| Total Area    | between 2,772 to 3,394 sq.ft |