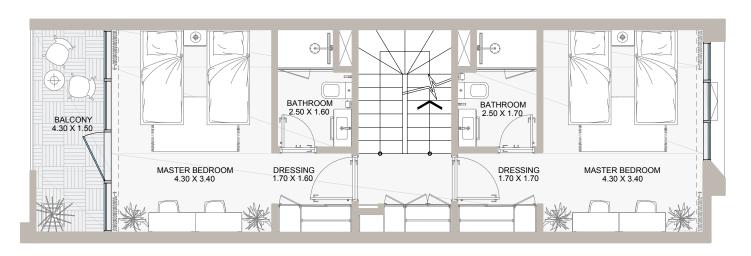

SECOND LEVEL

ROOF LEVEL

FIRST LEVEL

All drawings and dimensions are approximate. Drawings are not to scale and are subject to change without prior notice. Elevation features vary following the architectural design requirements. The developer reserves the right to make revisions. The units are measured at exact floors in the designed townhouses and columns may vary in size depending on the structural requirements. The furnishing and accessories shown are for representation only. The availability, length and width of the yard vary depending on the townhouse location and orientation within the master plan. There will be slight differences in the internal areas between the same unit types depending on the shaft sizes that go through the units.

### Floor Plans

| Internal Area | between 1,922 to 1,968 sq.ft |
|---------------|------------------------------|
| Outdoor Area  | between 850 to 1,427 sq.ft   |
| Total Area    | between 2,772 to 3,394 sq.ft |