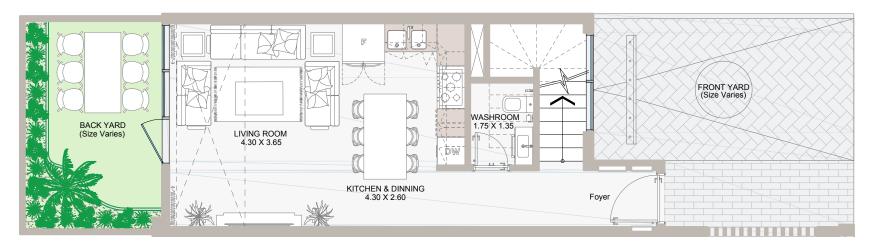

# 4B TOWNHOUSE-TYPE A

GROUND LEVEL

FIRST LEVEL

All drawings and dimensions are approximate. Drawings are not to scale and are subject to change without prior notice. Elevation features vary following the architectural design requirements. The developer reserves the right to make revisions. The units are measured at exact floors in the designed townhouses and columns may vary in size depending on the structural requirements. The furnishing and accessories shown are for representation only. The availability, length and width of the yard vary depending on the townhouse location and orientation within the master plan. There will be slight differences in the internal areas between the same unit types depending on the shaft sizes that go through the units.

### Floor Plans

| Internal Area | between 1,922 to 1,968 sq.ft |
|---------------|------------------------------|
| Outdoor Area  | between 850 to 1,427 sq.ft   |
| Total Area    | between 2,772 to 3,394 sq.ft |