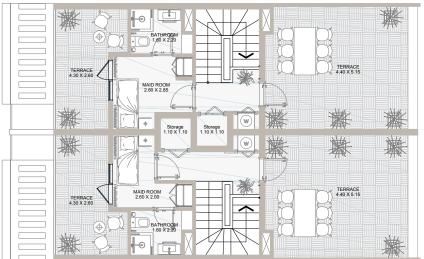

## TOWNHOUSE-TYPE B (OPTION 2 WITH STORAGE)

GROUND LEVEL

BACK YARD
(Size Varies)

BACK YARD
(Size Varies)

FOyer

FOYER

FRONT YARD
(Size Varies)

FOYER

FRONT YARD
(Size Varies)

FOYER

FONT YARD
(Size Varies)

FIRST LEVEL

All drawings and dimensions are approximate. Drawings are not to scale and are subject to change without prior notice. Elevation features vary following the architectural design requirements. The developer reserves the right to make revisions. The units are measured at exact floors in the designed townhouses and columns may vary in size depending on the structural requirements. The furnishing and accessories shown are for representation only. The availability, length and width of the yard vary depending on the townhouse location and orientation within the master plan. There will be slight differences in the internal areas between the same unit types depending on the shaft sizes that go through the units.

### Floor Plans

| Internal Area | between 1,922 to 1,968 sq.ft |
|---------------|------------------------------|
| Outdoor Area  | between 850 to 1,427 sq.ft   |
| Total Area    | between 2,772 to 3,394 sq.ft |