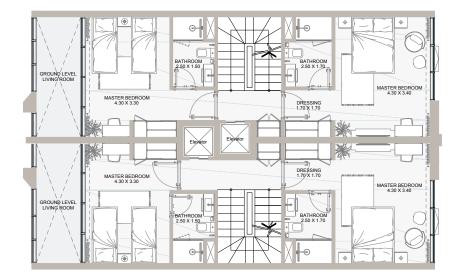

## TOWNHOUSE-TYPE B (OPTION 1 WITH ELEVATOR)

GROUND LEVEL

BACK YARD (Size Varies)

FOyer

FOYER

FRONT YARD (Size Varies)

FOYER

FRONT YARD (Size Varies)

FIRST LEVEL

All drawings and dimensions are approximate. Drawings are not to scale and are subject to change without prior notice. Elevation features vary following the architectural design requirements. The developer reserves the right to make revisions. The units are measured at exact floors in the designed townhouses and columns may vary in size depending on the structural requirements. The furnishing and accessories shown are for representation only. The availability, length and width of the yard vary depending on the townhouse location and orientation within the master plan. There will be slight differences in the internal areas between the same unit types depending on the shaft sizes that go through the units.

### Floor Plans

| Internal Area | between 1,922 to 1,968 sq.ft |
|---------------|------------------------------|
| Outdoor Area  | between 850 to 1,427 sq.ft   |
| Total Area    | between 2,772 to 3,394 sq.ft |