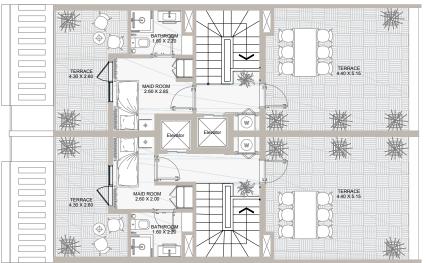

atures vary following the architectural design requirements. The developer reserves the right to make revisions. The units are measured at exact floors in the designed townhouses and columns may vary in size depending on the structural requirements. The furnishing and accessories shown are for representation only. The availability, length and width of the yard vary depending on the townhouse location and orientation within the master plan. There will be slight differences in the internal areas between the same unit types depending on the shaft sizes that go through the units.

### Floor Plans

| Internal Area | between 1,922 to 1,968 sq.ft |
|---------------|------------------------------|
| Outdoor Area  | between 850 to 1,427 sq.ft   |
| Total Area    | between 2,772 to 3,394 sq.ft |





SECOND LEVEL

ROOF LEVEL

## TOWNHOUSE-TYPE B (OPTION 2 WITH STORAGE)

GROUND LEVEL

BACK YARD
(Size Varies)

BACK YARD
(Size Varies)

FOyer

FOYER

FRONT YARD
(Size Varies)

FOYER

FRONT YARD
(Size Varies)

FOYER

FONT YARD
(Size Varies)



FIRST LEVEL

All drawings and dimensions are approximate. Drawings are not to scale and are subject to change without prior notice. Elevation features vary following the architectural design requirements. The developer reserves the right to make revisions. The units are measured at exact floors in the designed townhouses and columns may vary in size depending on the structural requirements. The furnishing and accessories shown are for representation only. The availability, length and width of the yard vary depending on the townhouse location and orie