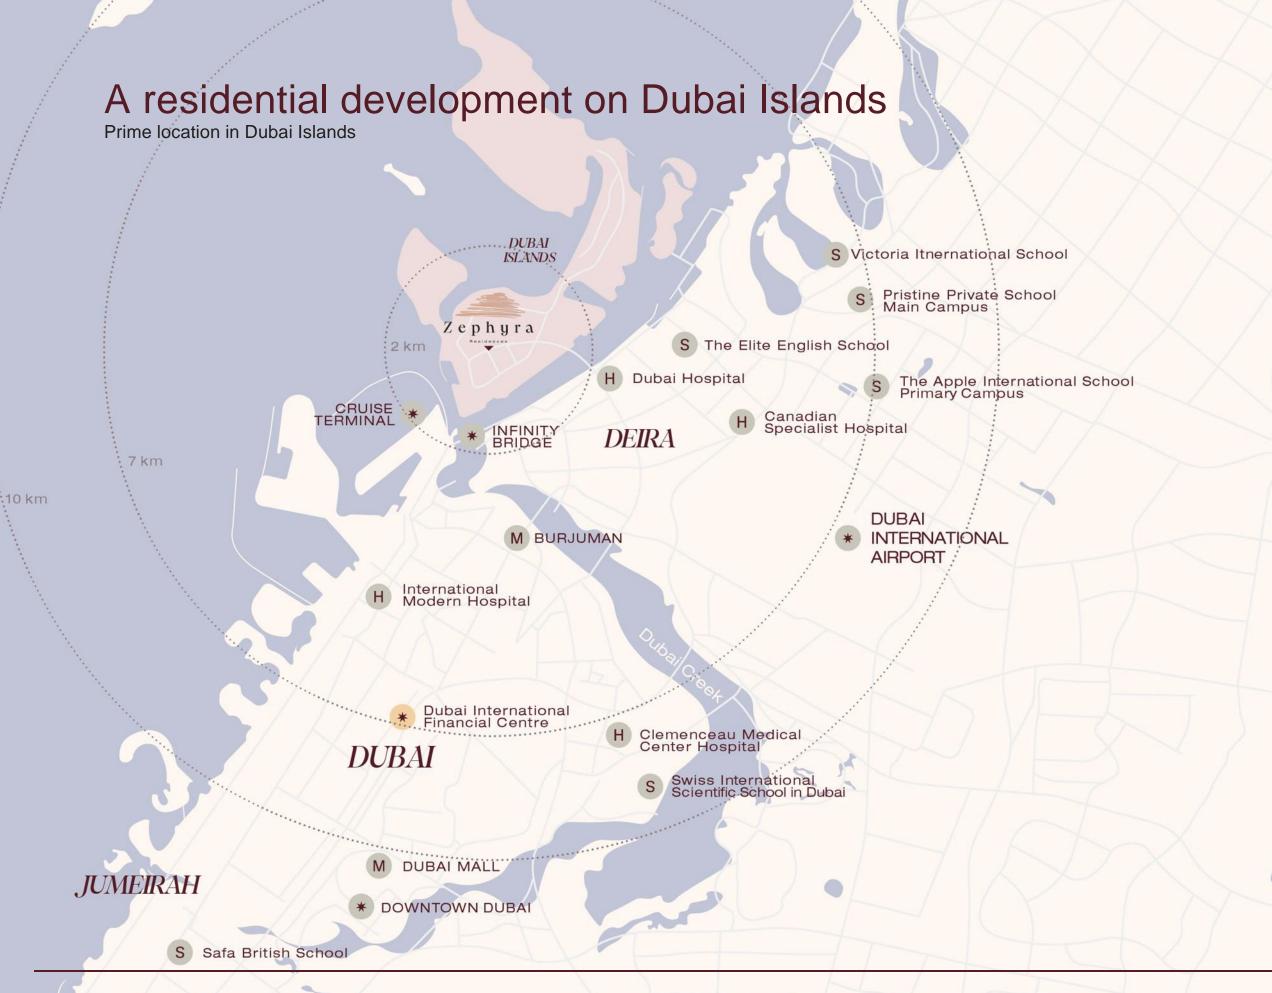

#### **RELAX+ ENTERTAINMENT:**

Dubai Island beach

Deira Corniche (promenade)

Souk AL Marfa Market: 2 min / 2 kms Gold Souk Market: 10 min / 6 kms Spice Souk Market: 11 min / 7 kms

Deira Waterfront Market: 5 min / 4.5 kms

MALLS

Deira mall: 2min / 1kms

Burjuman: 18min / 11kms

Dubai Mall: 25min / 18kms

#### SCHOOLS

Victoria International School: 19min / 12kms

Pristine Private School Main Campus: 14min / 10kms

The Elite English School: 6min / 6kms

The Apple International School Primary Campus: 16min / 11kms

Swiss International Scientific School in Dubai: 30min / 24kms

Safa British School: 26min / 20kms

Collegiate International School: 34min / 30kms

#### HOSPITALS

Dubai Hospital: 8min / 6kms

Canadian Specialist Hospital: 10min / 7kms
International Modern Hospital: 14min / 10kms

Clemenceau Medical Center Hospital: 22min / 17kms

#### POINTS OF INTEREST

Infinity Bridge: 5min / 5kms

Cruise Terminal: 19min / 12kms

Dubai International Airport: 18min / 13kms

Downtown Dubai: 26min / 19kms