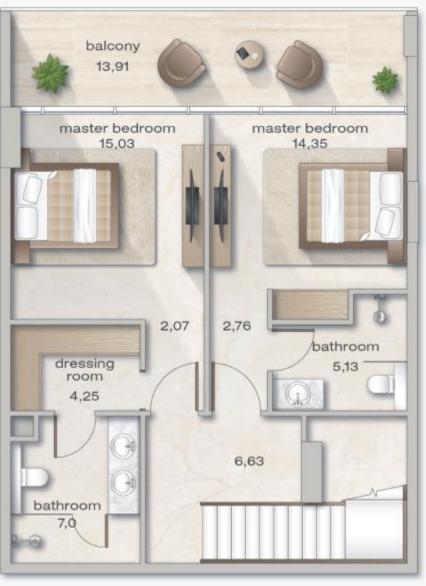

Design

Info

2 Bedroom | 16

1 Floor

S=234,39 m<sup>2</sup>

- Large uncovered terrace
- Large living room
- Bathroom with a window
- 2 bathrooms
- Fully furnished

3 Bedroom Apartment Layouts

Design