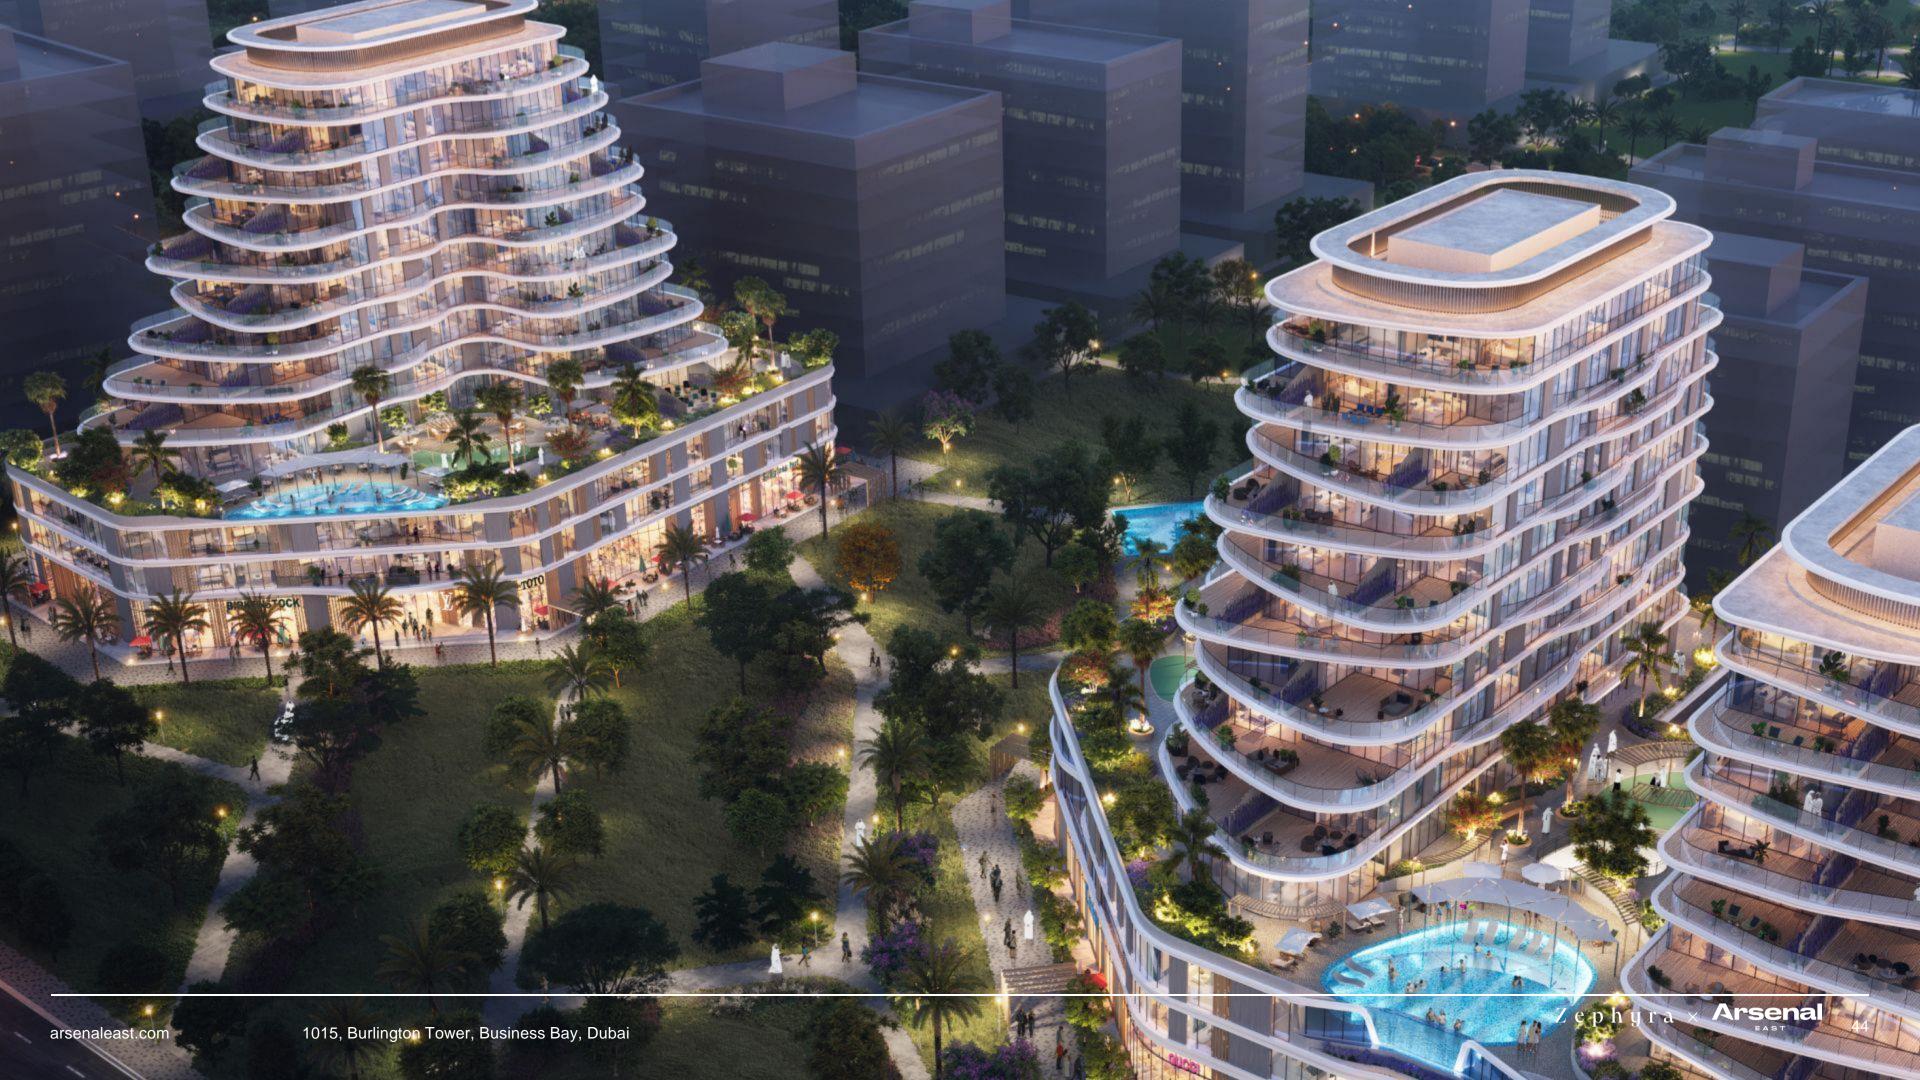

# A luxury residential location at the Dubai Islands area

Bridge

Elegant Echelons captures Dubai's desert charm, blending beautifully with nearby buildings. Inspired by oases and dunes, it combines beauty with care for nature.

1015, Burlington Tower, Business Bay, Dubai

Beautiful view of the city

Unique houses exceeding expectations

Variety and beauty. Amazing architectural structures, well-groomed parks, where the subtle aroma of lavender fascinates visitors. Pleasant freshness, blooming flower beds and shady alleys offer privacy and respite from the hot desert climate.