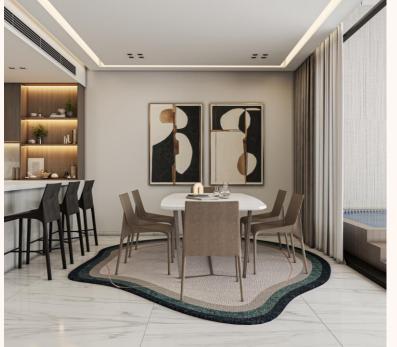

Info

3 Bedroom | 87

8 Floor

S=204,98 m<sup>2</sup>

- Terrace and balcony
- Large kitchen
- 2 bathrooms
- Fully furnished

Finishing and selection of furniture in townhouses are carried out on an individual request. This option can be selected on exclusive terms to ensure exceptional quality and individual approach.