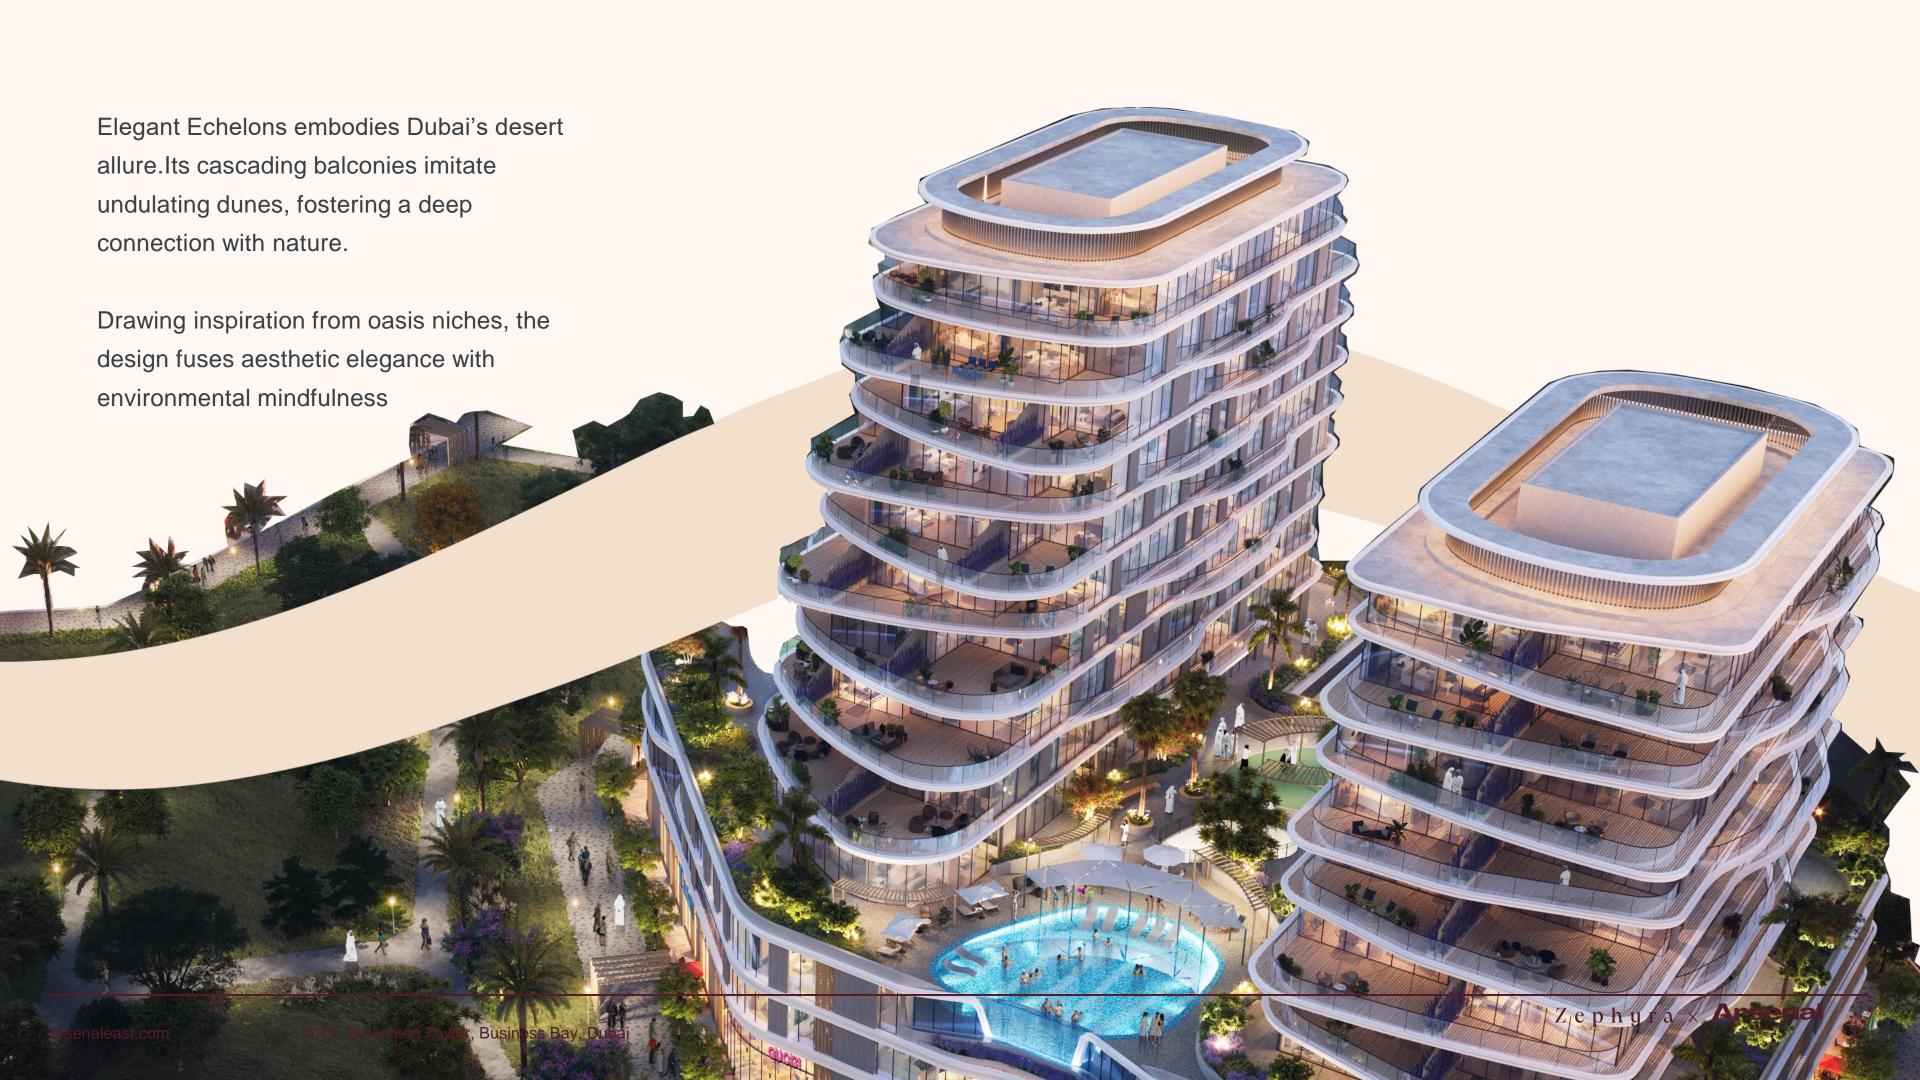

Bridge

Elegant Echelons captures Dubai's desert charm, blending beautifully with nearby buildings. Inspired by oases and dunes, it combines beauty with care for nature.

1015, Burlington Tower, Business Bay, Dubai