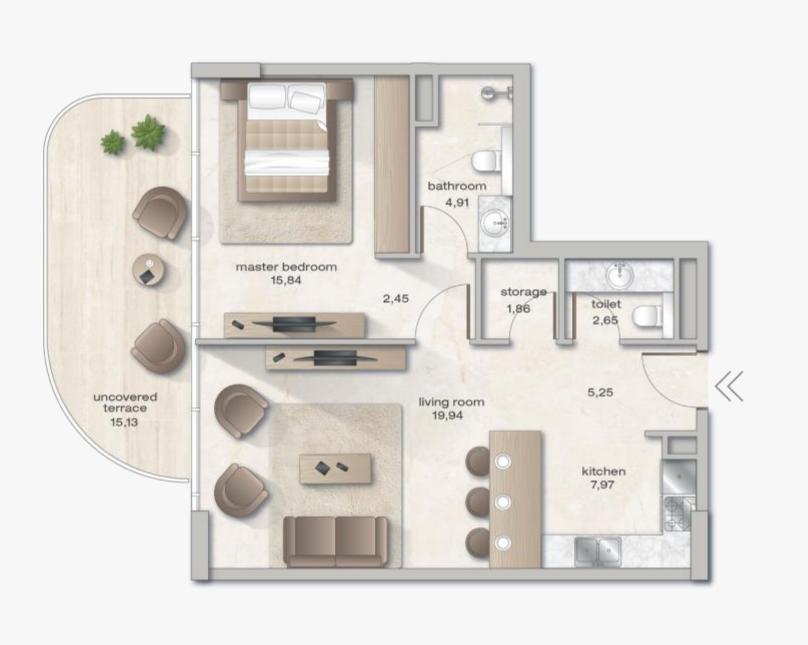

1 Bedroom
Apartment Layouts

Design

Info

1 Bedroom | 10

1 Floor

S=76,03 m<sup>2</sup>

- Uncovered terrace
- Master bedroom
- Fully furnished

2 Bedroom Apartment Layouts