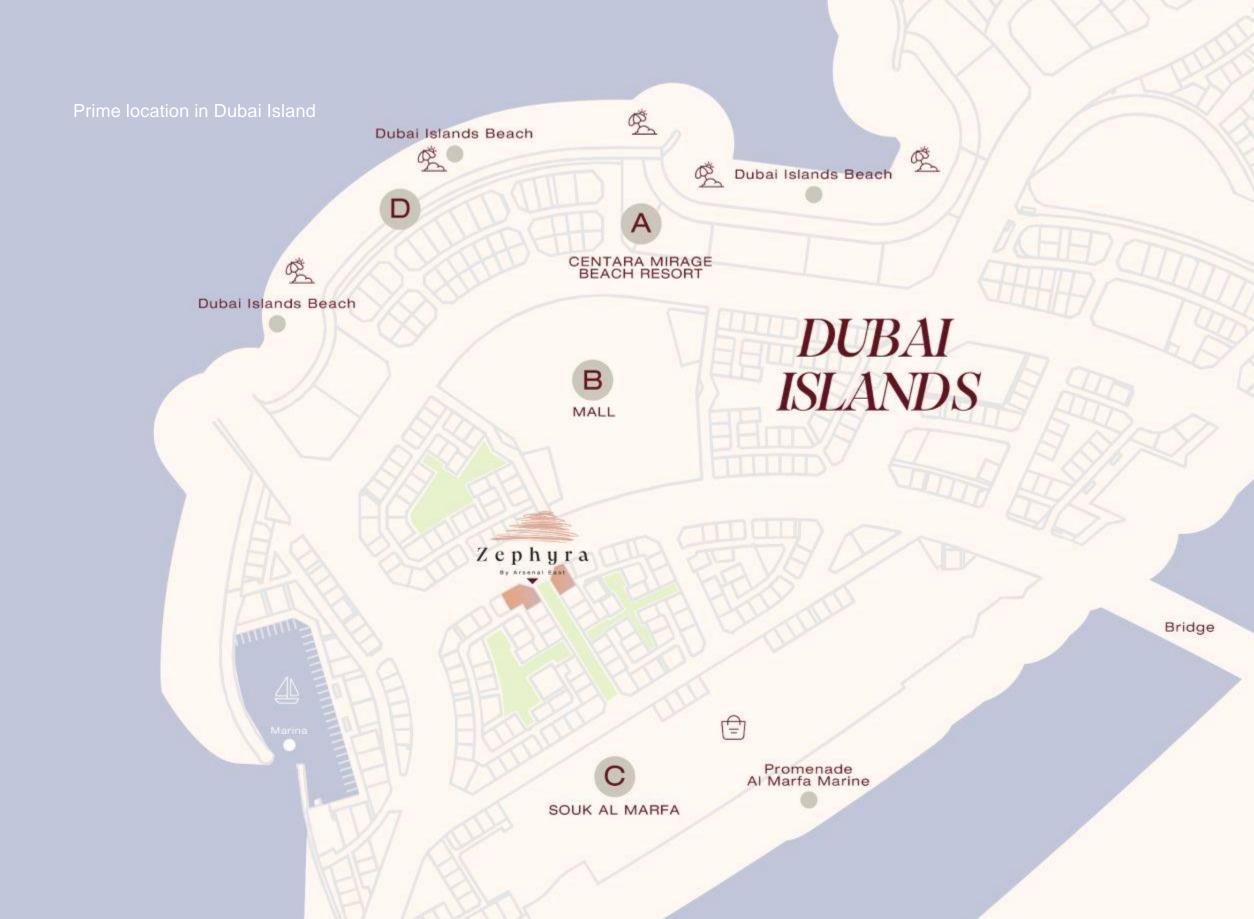

# A luxury residential location at the Dubai Islands area

#### CENTARA MIRAGEBEACH RESORT

Sandy beach within walking distance, smooth access to the sea, bars, toilets, free sun beds, umbrellas and beach towels: 1000 meters

MALL

A luxury shopping mall with over 100 brands and premium stores. 100 meters from Zephyra, you can do the best shopping in Dubai.

Bridge

SOUK AL MARFA

Your Souk of More at Dubai Islands Visit the largest market in Dubai, with over 950 shops along a waterfront view: 700 meters

Dubai Islands Beach & Marina

The promenade is located a few minutes' walk from the Zephyra. Convenient access to relaxation by the sea, as well as to bright marine entertainment, or yachts.