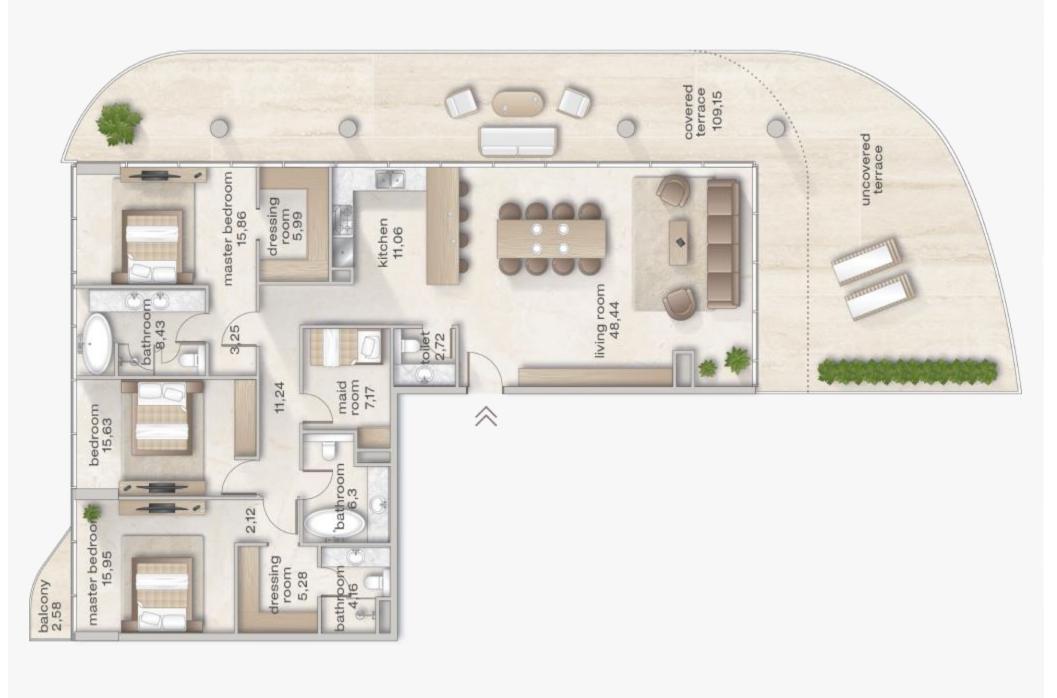

Design

Info

2 Bedroom | 16

1 Floor

S=234,39 m<sup>2</sup>

- Large uncovered terrace
- Large living room
- Bathroom with a window
- 2 bathrooms
- Fully furnished

3 Bedroom Apartment Layouts

Design