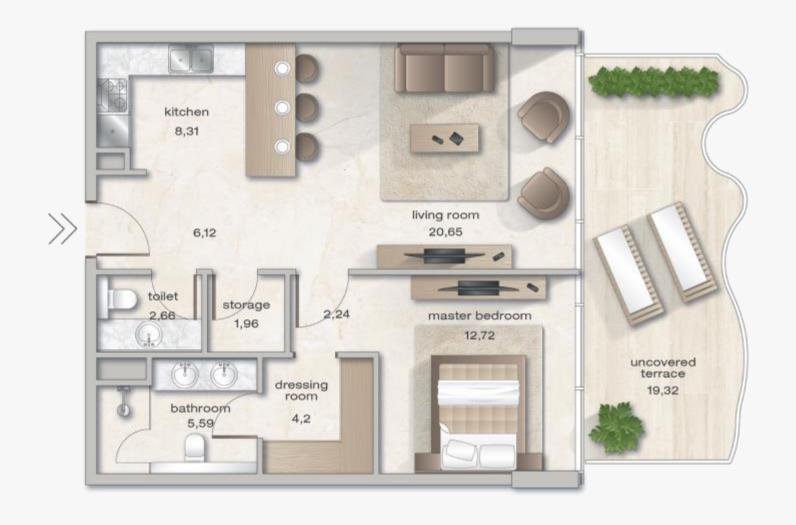

1 Bedroom
Apartment Layouts

Design

Info

1 Bedroom | 10

1 Floor

S=76,03 m<sup>2</sup>

- Uncovered terrace
- Master bedroom
- Fully furnished

2 Bedroom Apartment Layouts