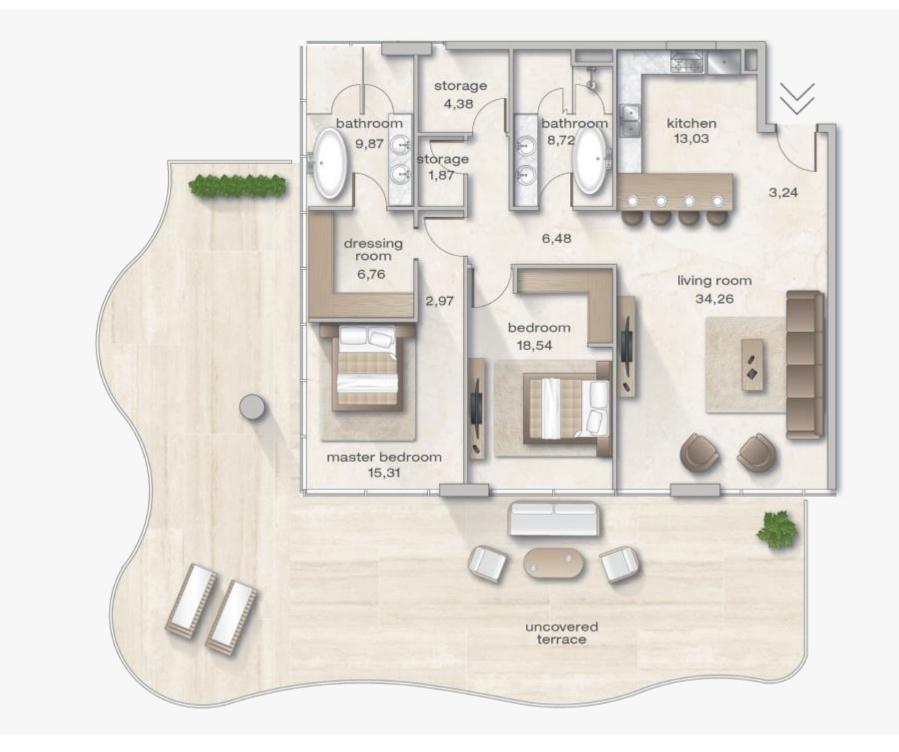

arsenaleast.com

Design

Info

2 Bedroom | 13

1 Floor

S=83,77 m<sup>2</sup>

- Uncovered terrace
- Dressing room
- Master bedroom
- Fully furnished

2 Bedroom **Apartment Layouts** 