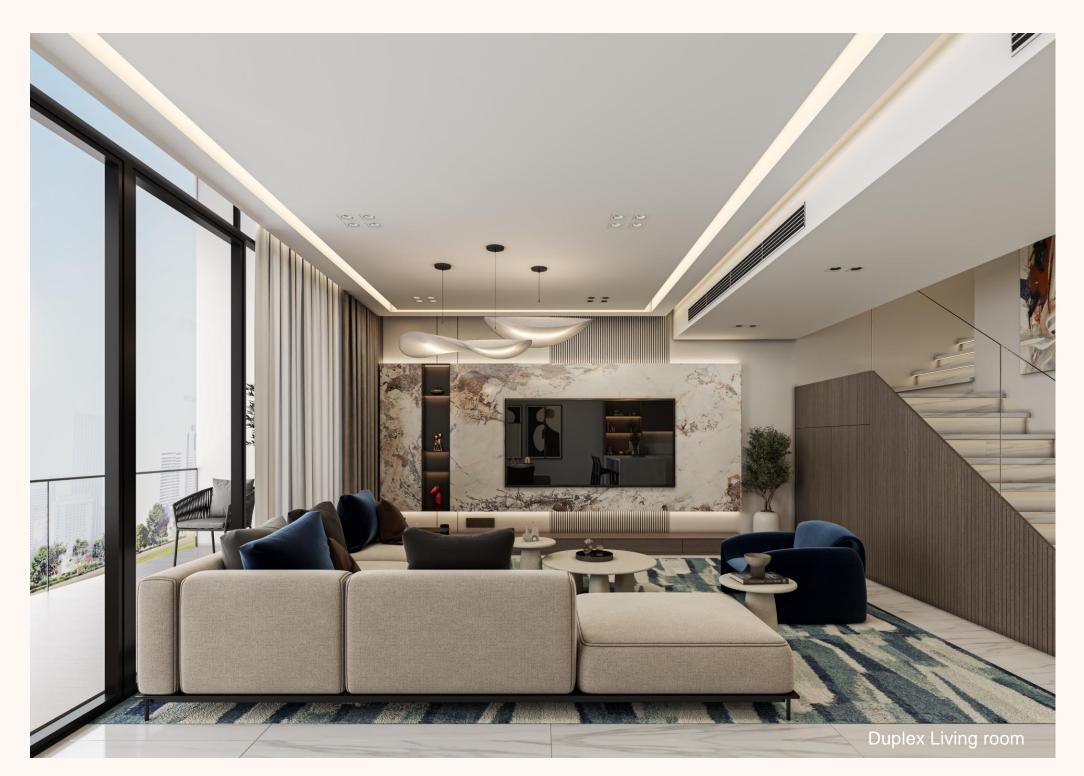

Info

3 Bedroom | 87

8 Floor

S=204,98 m<sup>2</sup>

- Terrace and balcony
- Large kitchen
- 2 bathrooms
- Fully furnished

Finishing and selection of furniture in townhouses are carried out on an individual request. This option can be selected on exclusive terms to ensure exceptional quality and individual approach.