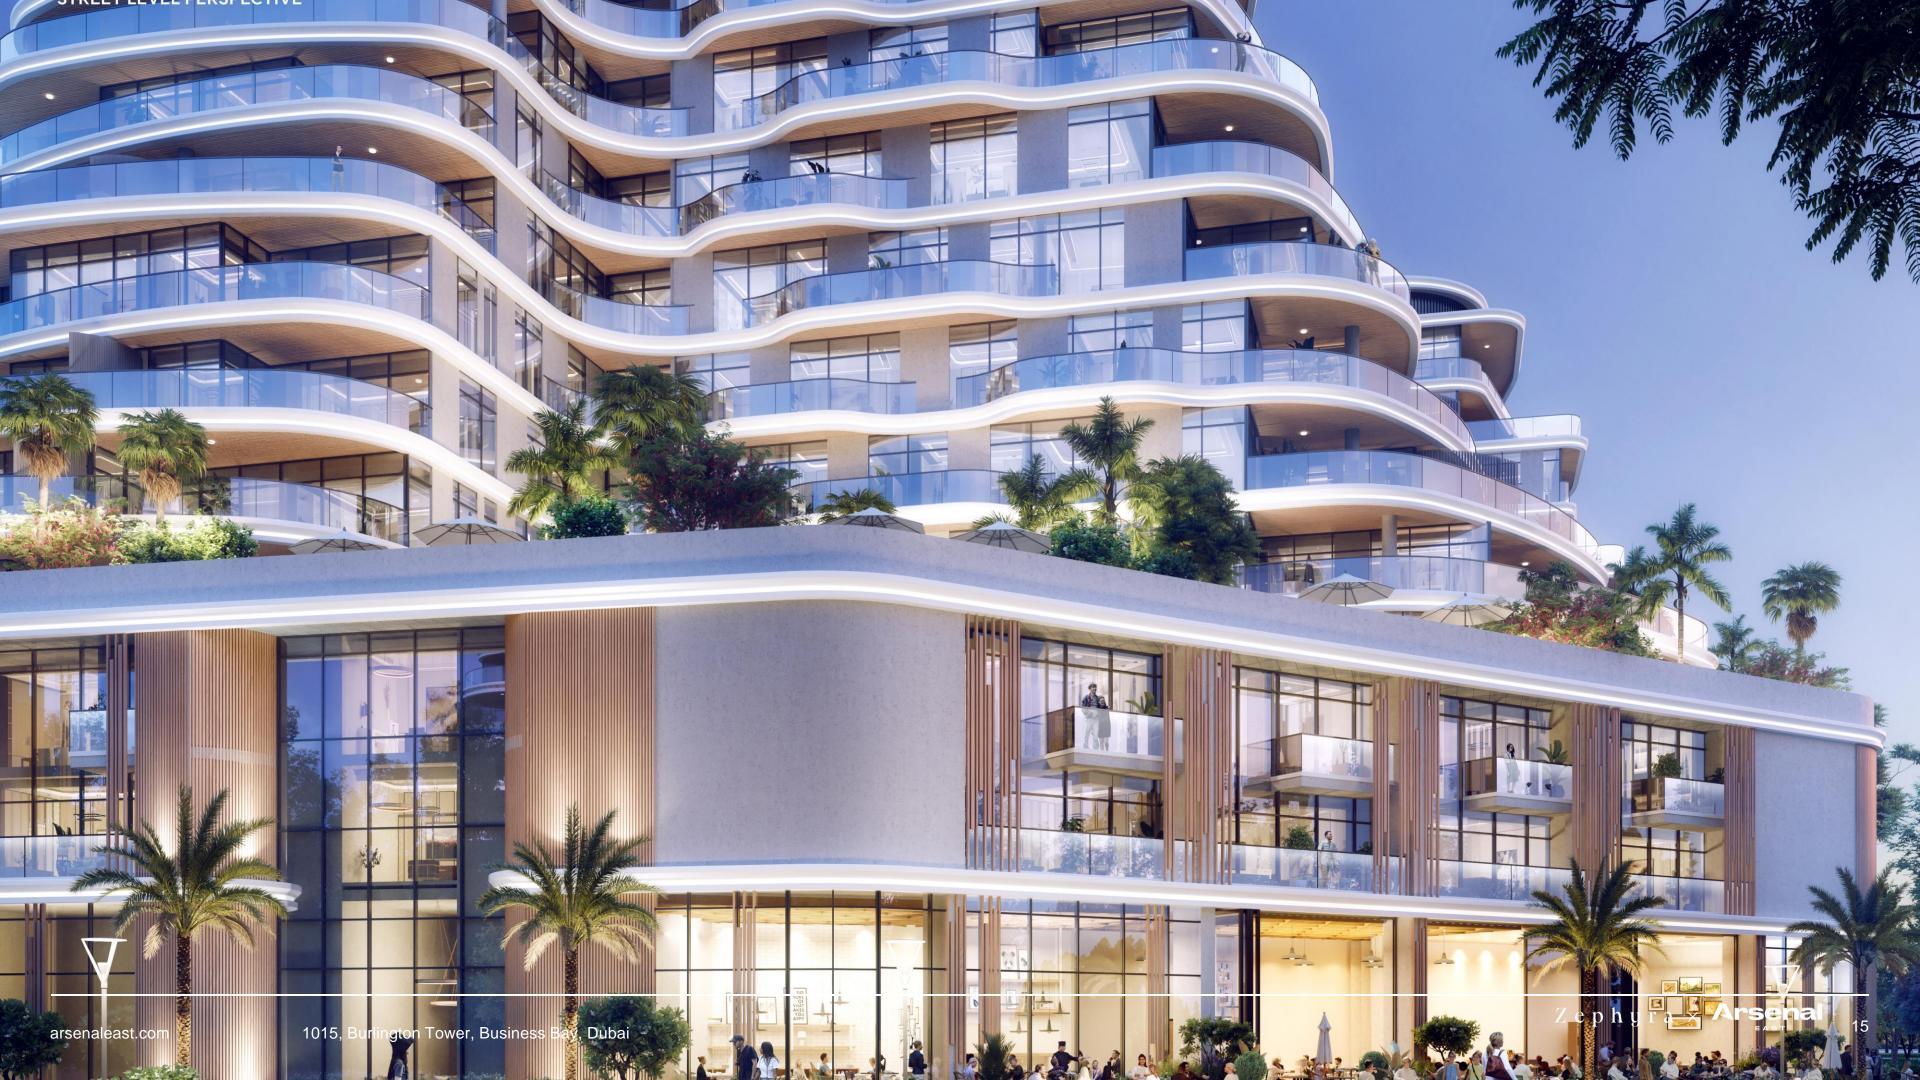

#### CENTARA MIRAGEBEACH RESORT

Sandy beach within walking distance, smooth access to the sea, bars, toilets, free sun beds, umbrellas and beach towels: 1000 meters

MALL

A luxury shopping mall with over 100 brands and premium stores. 100 meters from Zephyra, you can do the best shopping in Dubai.

Bridge

SOUK AL MARFA

Your Souk of More at Dubai Islands Visit the largest market in Dubai, with over 950 shops along a waterfront view: 700 meters

Dubai Islands Beach & Marina

The promenade is located a few minutes' walk from the Zephyra. Convenient access to relaxation by the sea, as well as to bright marine entertainment, or yachts.