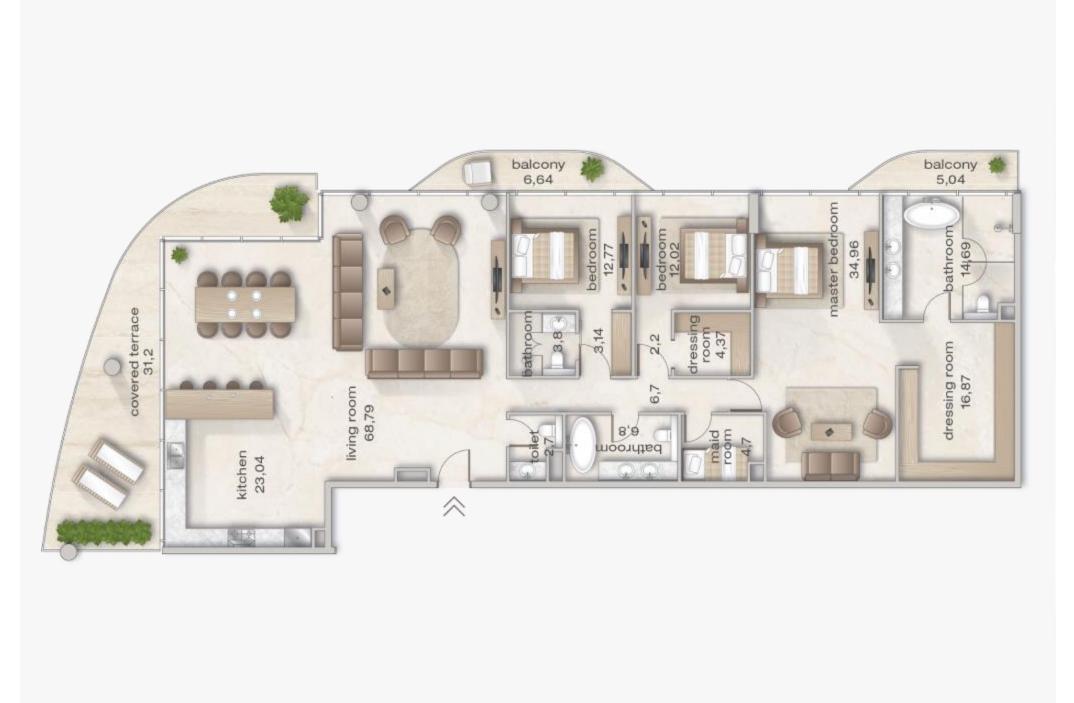

The 1-2 bedroom apartment is an elegant space decorated in a stylish and modern way. The laconic design creates an exquisite atmosphere conducive to a sophisticated lifestyle.

Such apartments are delivered with ready-made designer finishes and professionally selected furniture to immediately create the perfect living space.

1 Bedroom
Apartment Layouts

Design

Info

1 Bedroom | 10

1 Floor

S=76,03 m<sup>2</sup>

- Uncovered terrace
- Master bedroom
- Fully furnished

2 Bedroom Apartment Layouts

arsenaleast.com

Design

Info

2 Bedroom | 13

1 Floor

S=83,77 m<sup>2</sup>

- Uncovered terrace
- Dressing room
- Master bedroom
- Fully furnished

2 Bedroom **Apartment Layouts** 

Design

Info

2 Bedroom | 16

1 Floor

S=234,39 m<sup>2</sup>

- Large uncovered terrace
- Large living room
- Bathroom with a window
- 2 bathrooms
- Fully furnished

3 Bedroom Apartment Layouts

Design

Info

3 Bedroom | 87

8 Floor

S=204,98 m<sup>2</sup>

- Terrace and balcony
- Large kitchen
- 2 bathrooms
- Fully furnished

Finishing and selection of furniture in townhouses are carried out on an individual request. This option can be selected on exclusive terms to ensure exceptional quality and individual approach.