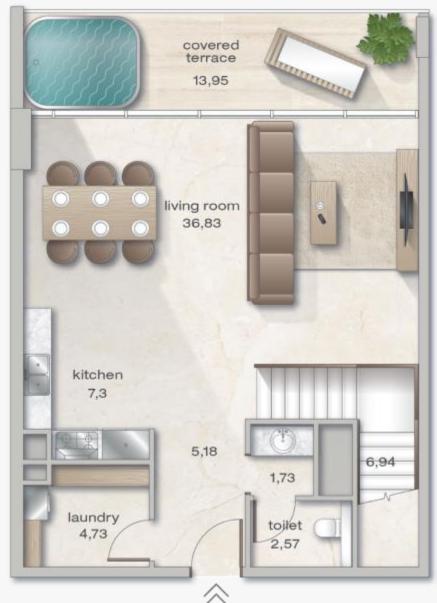

Design

Info

2 Bedroom | 16

1 Floor

S=234,39 m<sup>2</sup>

- Large uncovered terrace
- Large living room
- Bathroom with a window
- 2 bathrooms
- Fully furnished

3 Bedroom Apartment Layouts

Design