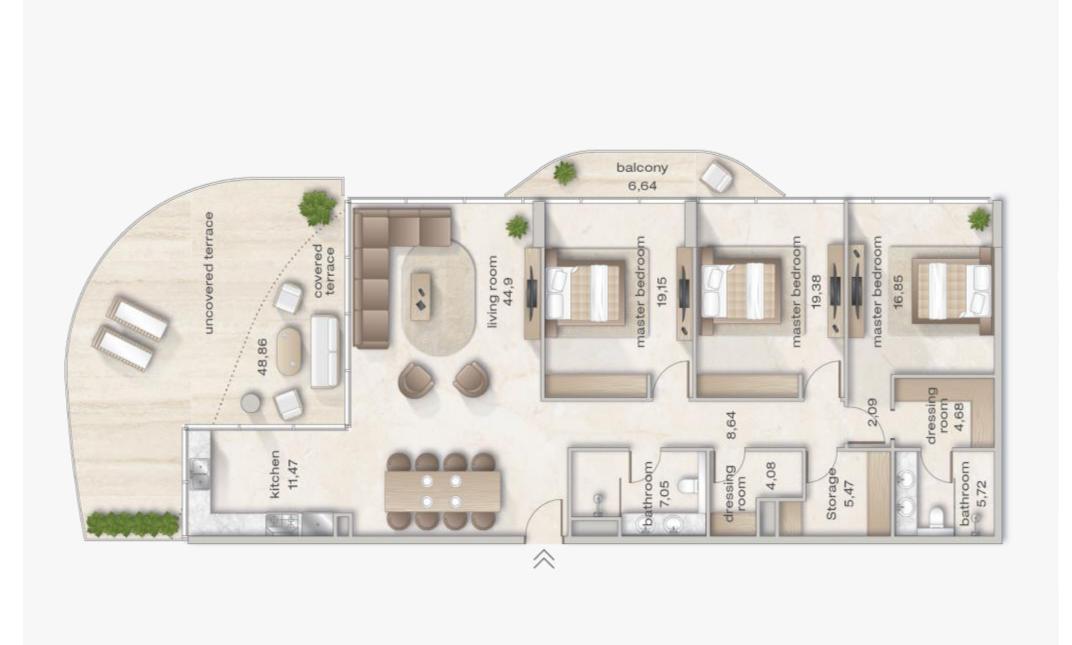

Design

Info

2 Bedroom | 16

1 Floor

S=234,39 m<sup>2</sup>

- Large uncovered terrace
- Large living room
- Bathroom with a window
- 2 bathrooms
- Fully furnished

3 Bedroom Apartment Layouts

Design