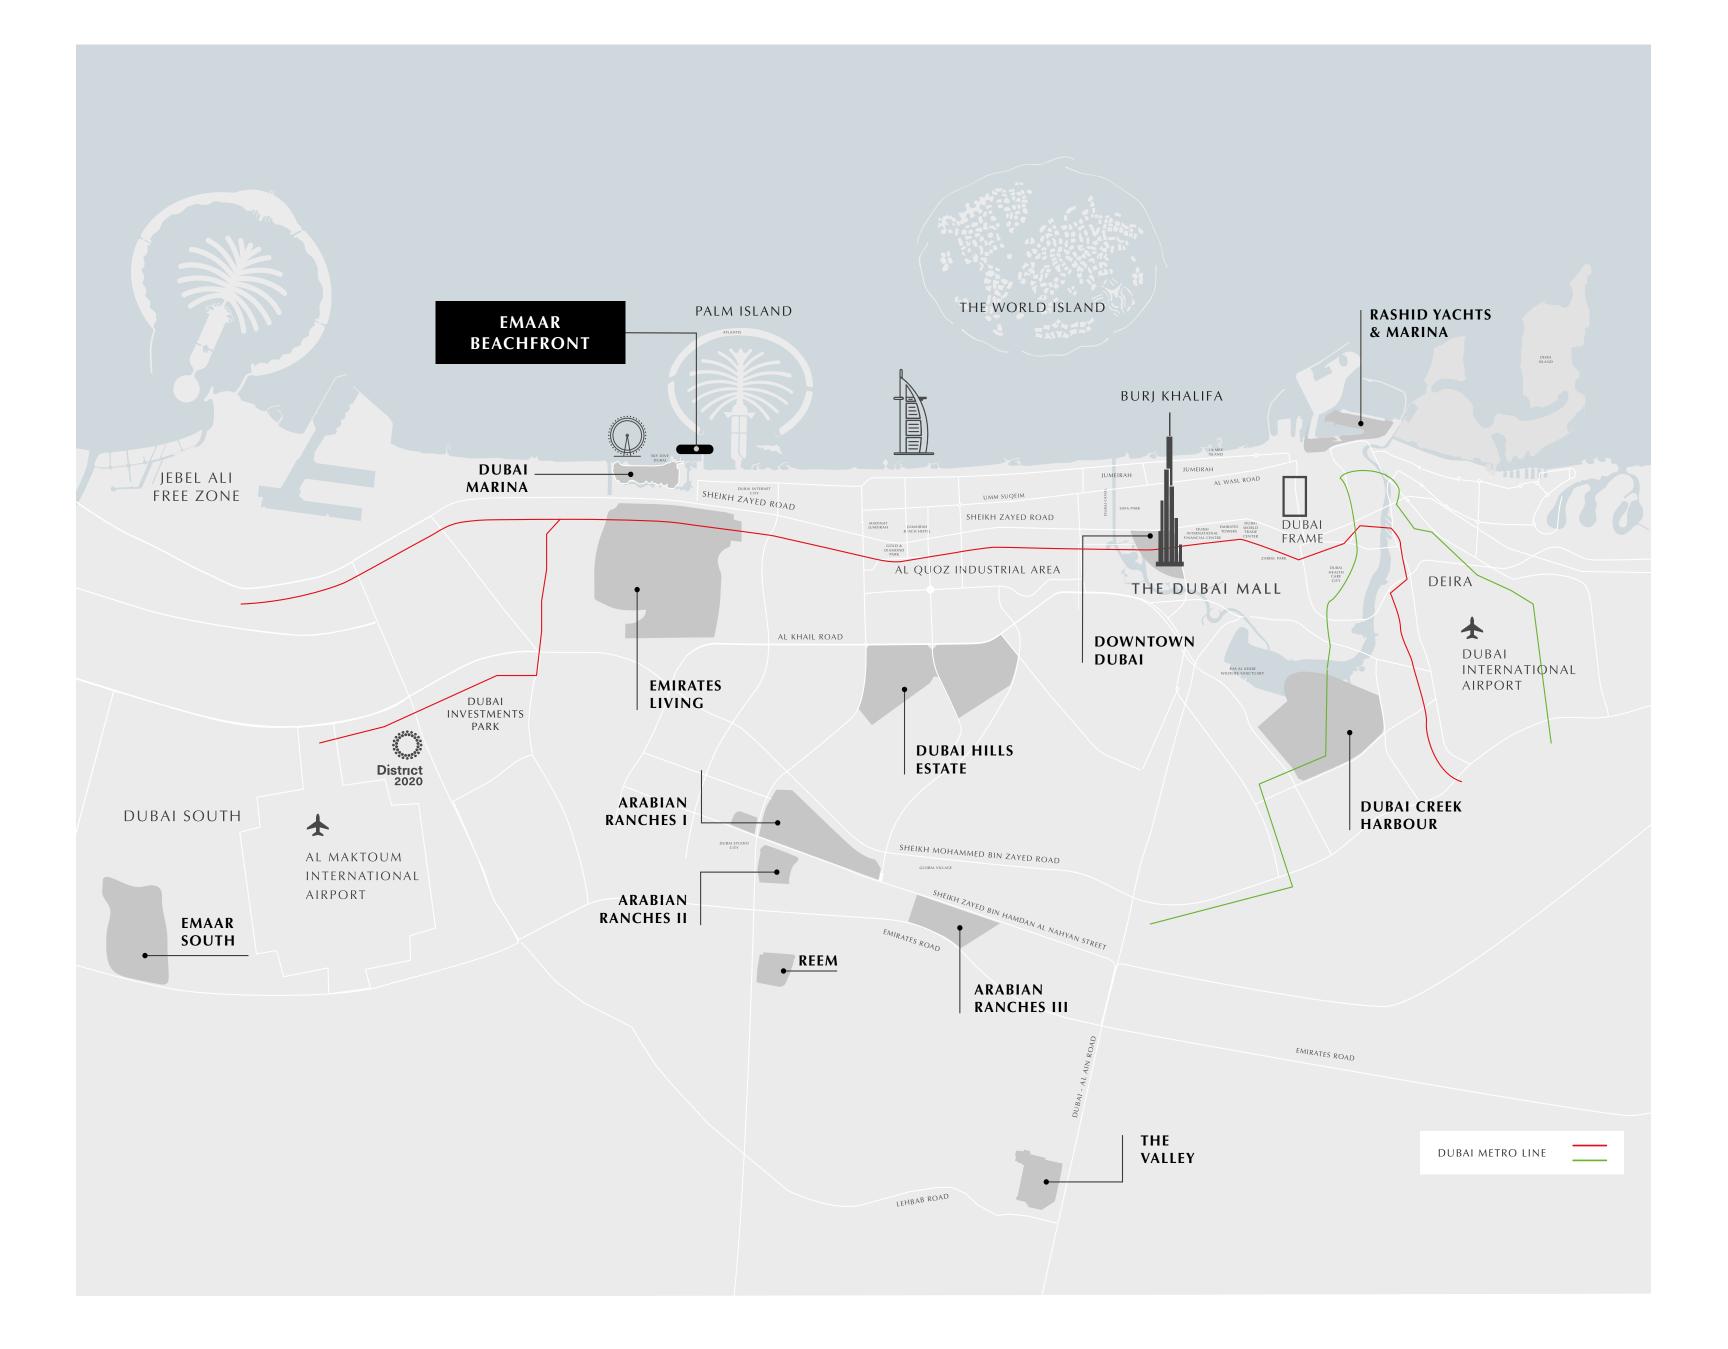

#### Emaar Beachfront

Come home to Dubai's most exclusive island, located within the new maritime centre of the UAE, Dubai Harbour. Emaar Beachfront is a meticulously master-planned waterfront haven - a unique blend of cosmopolitan living, prime location and luxury seaside lifestyle.

#### Prime Location

15 Mins from

Downtown Dubai

25 Mins from **Dubai Int' Airport** 

Welcome to