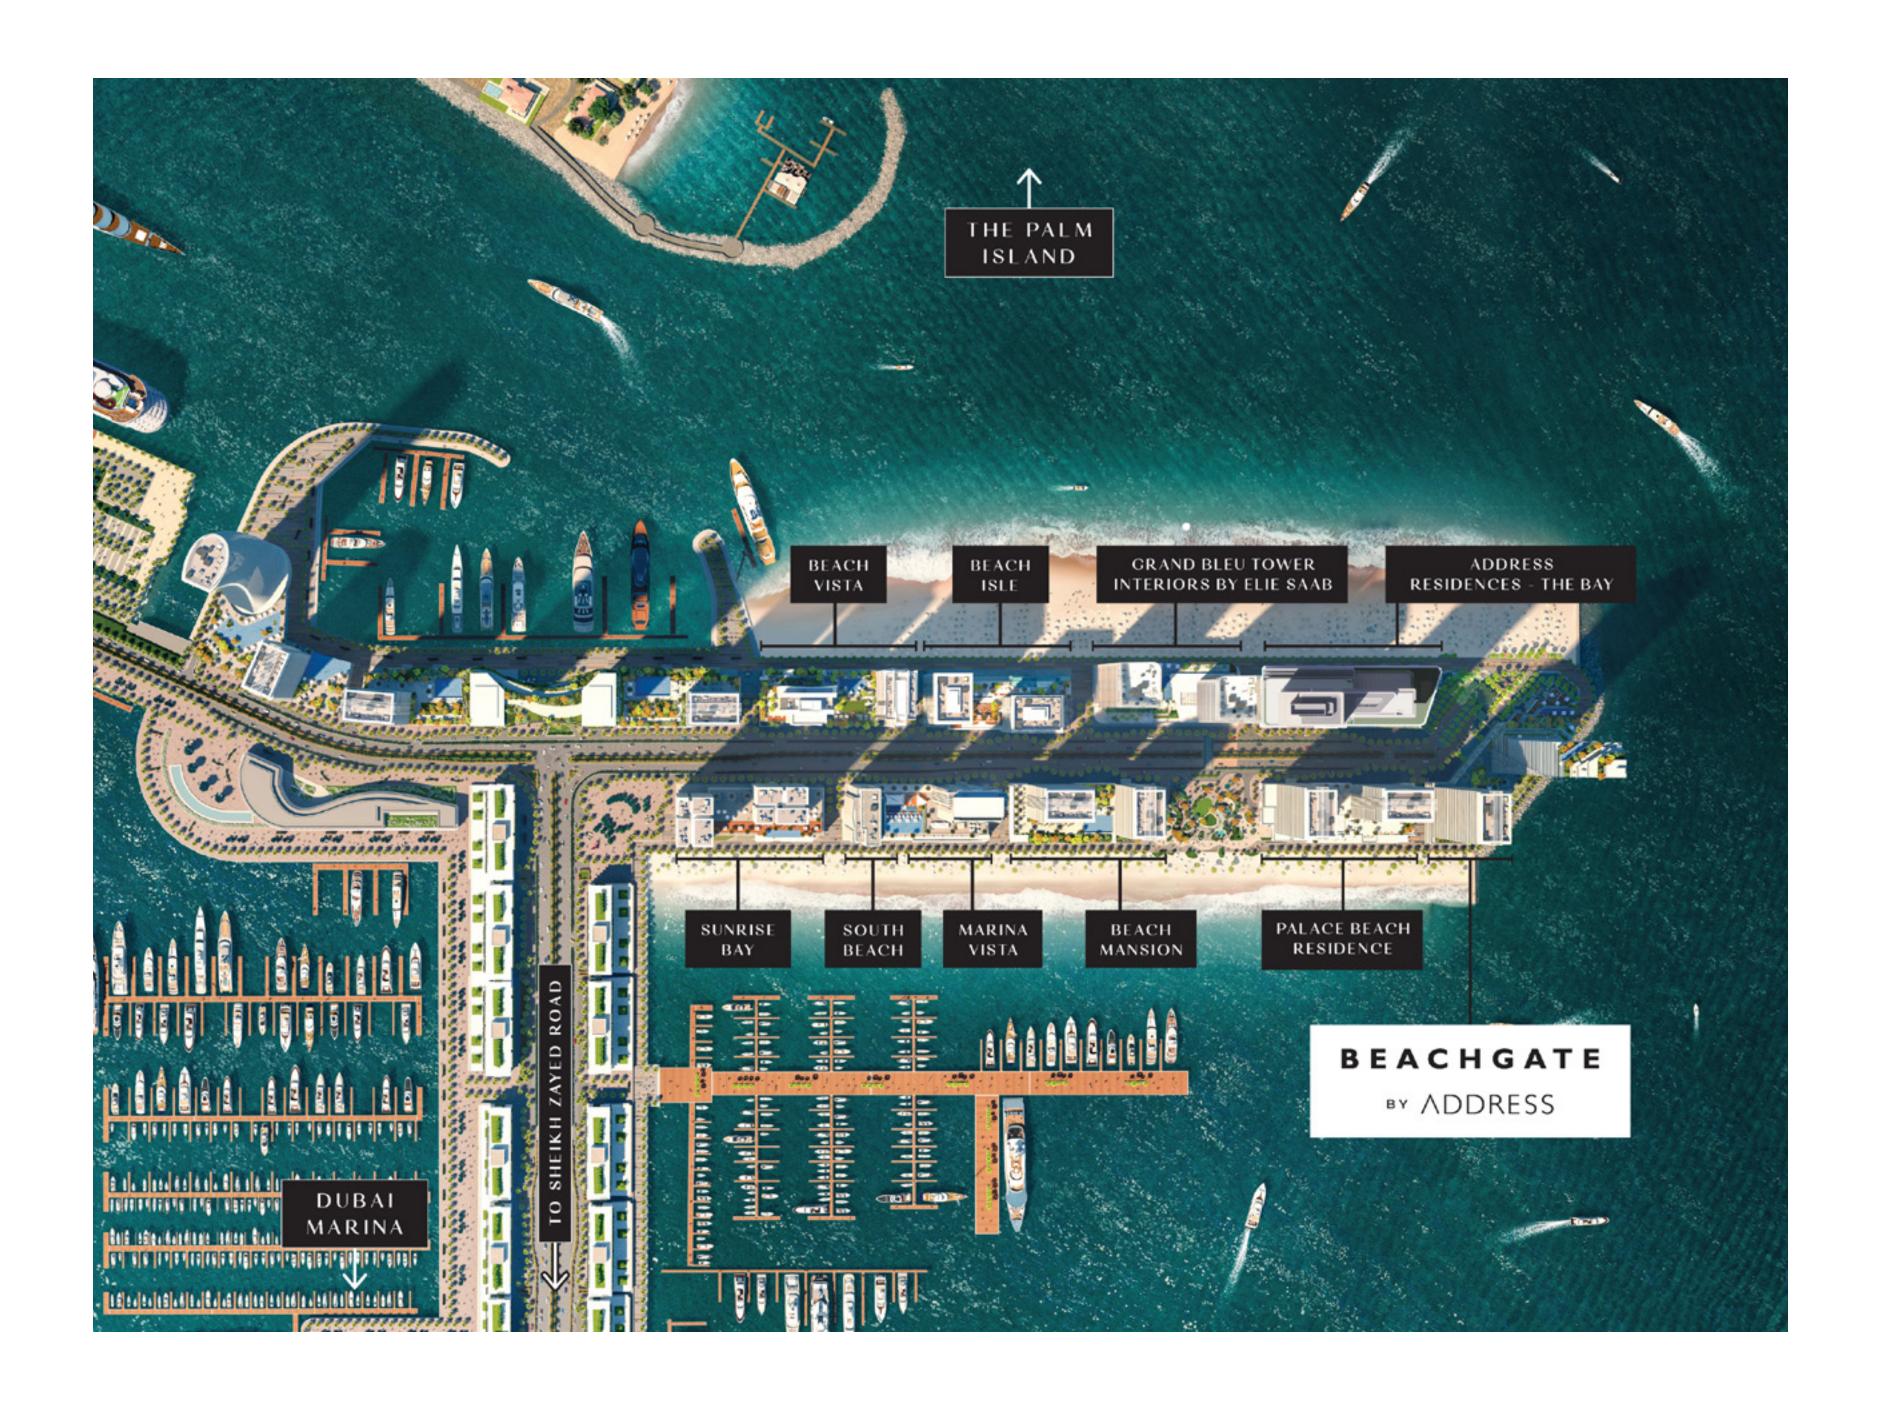

# An Exclusive Beachfront Location

#### An Urban Beachside Haven

The focal point of modern beachfront living, Beachgate By Address is at the heart of an exclusive island community. Situated just footsteps away from a pristine private beach, a lush community park, and a host of exceptional dining, retail and leisure experiences, Beachgate By Address effortlessly complements urban convenience with breath-taking beauty and seaside sophistication.

Direct access to the Promenade

A short walk to the Private Beach

#### Your Own Private Beach

Soak in the sun, take a dip or build sandcastles with your kids amidst the pristine sands of the 1.5 km long stretch of private beach.

#### Sun-Soaked Promenade

Explore an eclectic selection of dining, retail and leisure experiences along Emaar Beachfront's picturesque promenade.