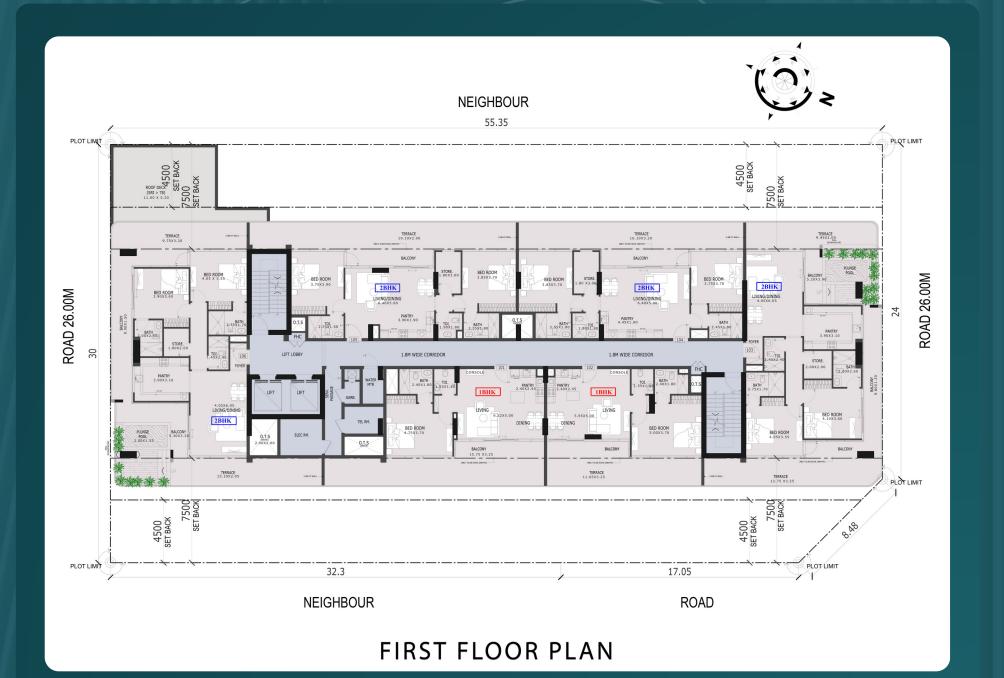

# Floor Plans

**BASEMENT PLAN** 

#### GROUND FLOOR PLAN

LOWER ROOF PLAN

TYPICAL FLOOR 2,4,6,8 & 10TH FLOOR

TYPICAL FLOOR 3,5,7 & 9TH FLOOR