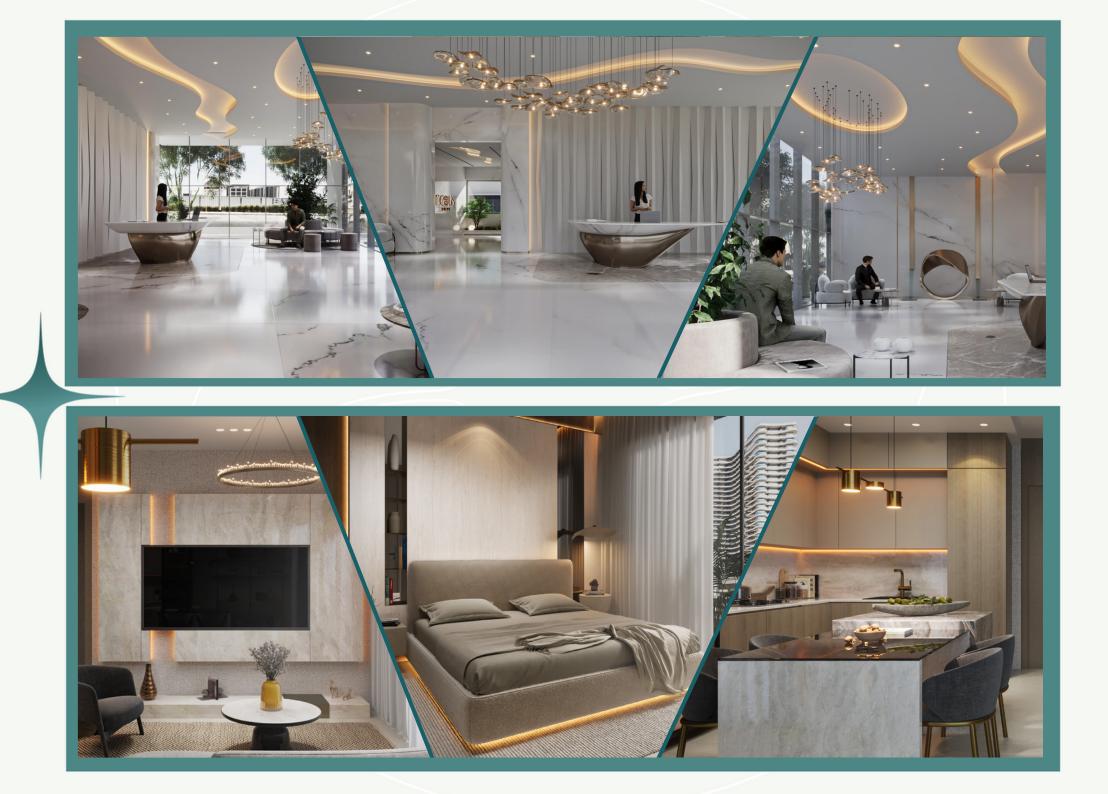

#### LIFT LOBBY

APARTMENT CORRIDOR

#### LIVING ROOM

LIVING ROOM

6.1 T 100

200