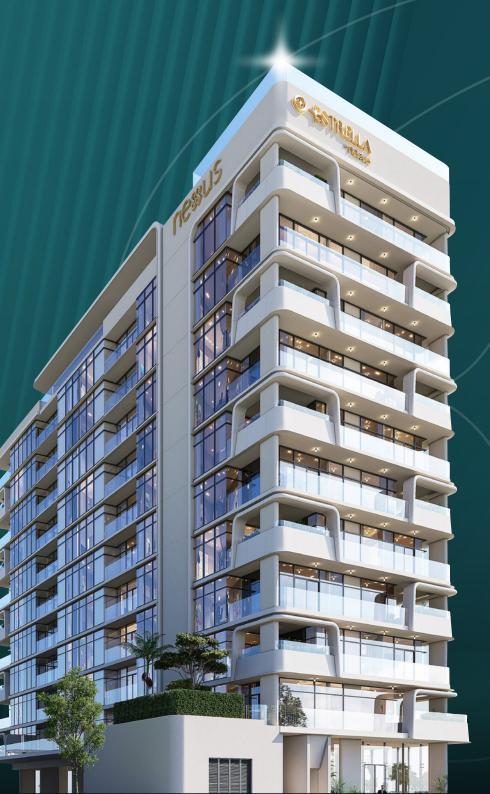

Village and IMG Worlds of Adventure, Majan combines convenience with a tranquil lifestyle making it an appealing choice for those seeking affordability and comfort in Dubai





### Minutes Away



### Amenities



Grand Lobby





Kids Play Area



Roof-top pool



**Fitness Club** 



Multipurpose Room



Covered Private Parking



Meeting Room



Cabanas & Sunbeds



Foosball



Billiards



BBQ Area

Luxury shines in every corner offering a living experience that's truly extraordinary.

### Building Configuration

C-ESTRELLA

@ -ESTRELL

Roof Top Amenities Area

10 Residential's Floor

.....

Ground Floor Basement



### Key Features



Smart home Technology



**Visitors Parking** 



EV Charging Station



In The Heart of Majan



Direct Access to E311



Plunge Pool



Study Room



### Building Overview

#### 60 APARTMENTS

+ 1 Bedroom 20 Apartments + 2 Bedroom 20 Apartments

+ 2 Bedroom + Pool 20 Apartments

Starting From

AED 982,800











#### LIFT LOBBY





APARTMENT CORRIDOR

## Fitness club

Experience fitness at new heights



#### FITNESS CLUB

### Rooftop Pool

Where stunning views meet seamless luxury





#### **ROOFTOP POOL**





CALLER

R

#### LIVING ROOM

LIVING ROOM

6.1 T 100

200









# Billiards

A A A

Vo

## Kids Play Area

# Sun Bed

# Foosball

### Pre-Launch

Payment Plan 40/60

10% DOWN PAYMENT 10% IN 1 MONTH 5% AFTER 3 MONTHS

5% AFTER 6 MONTHS 5%

AFTER 9 MONTHS 5%

AFTER 50% COMPLETION

60% on Handover

# Floor Plans



**BASEMENT PLAN** 

#### GROUND FLOOR PLAN







LOWER ROOF PLAN





TYPICAL FLOOR 2,4,6,8 & 10TH FLOOR