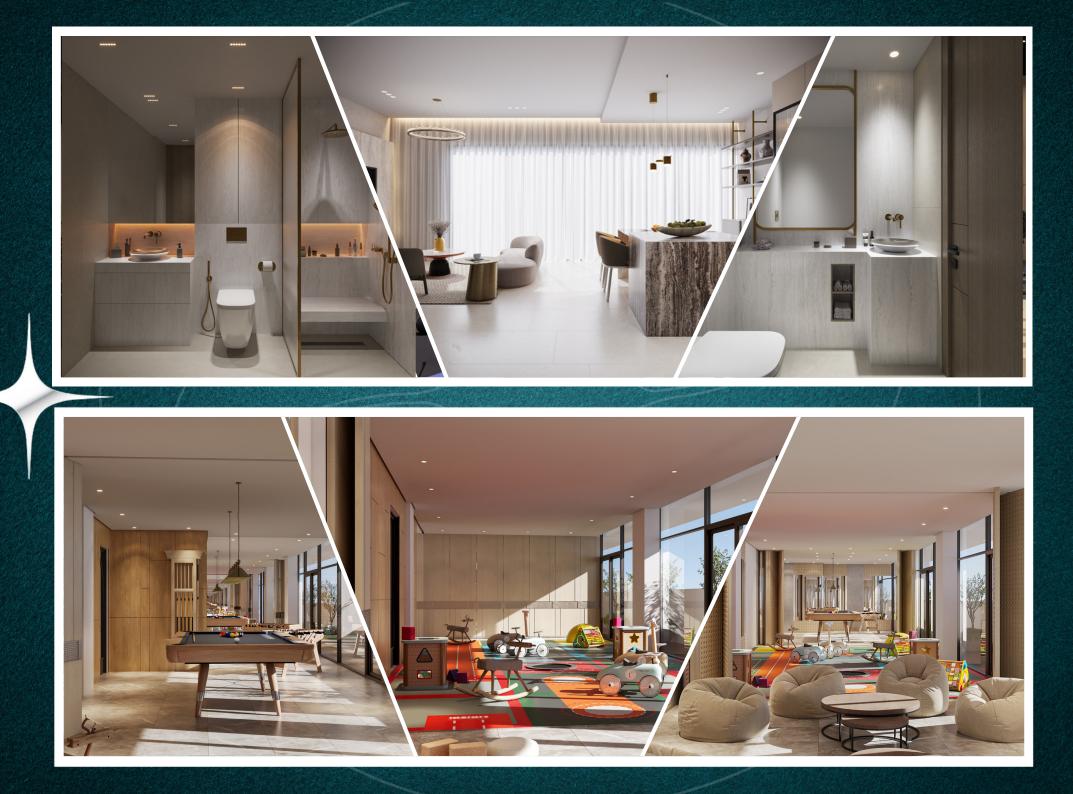

### Amenities

Grand Lobby

Kids Play Area

Roof-top pool

**Fitness Club** 

Multipurpose Room

Covered Private Parking

Meeting Room

Cabanas & Sunbeds

Foosball

Billiards

BBQ Area

Luxury shines in every corner offering a living experience that's truly extraordinary.

## Kids Play Area

# Foosball

# Billiards

A A A

Vo