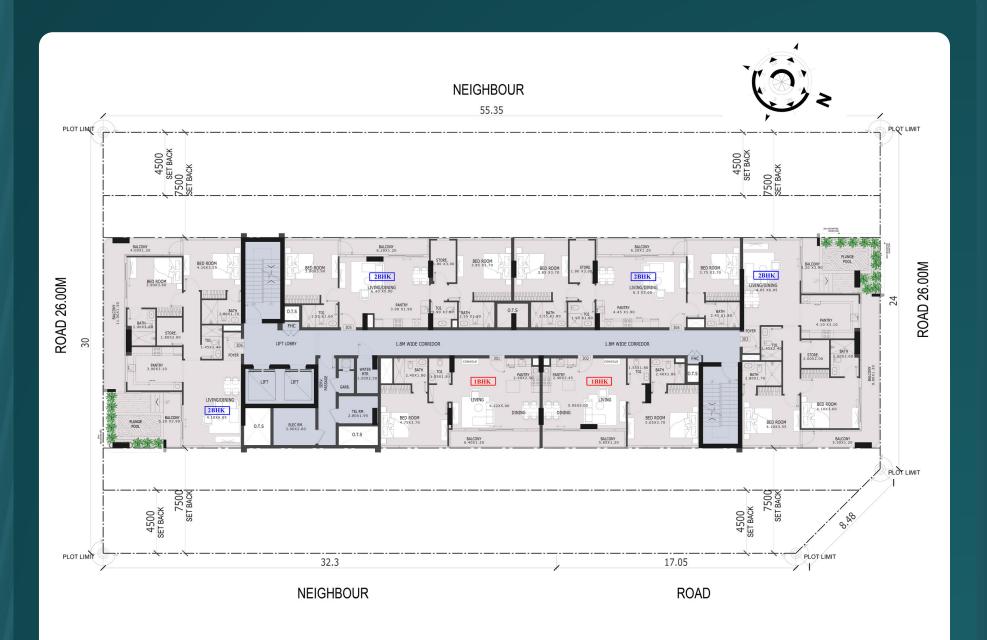

#### GROUND FLOOR PLAN

LOWER ROOF PLAN

TYPICAL FLOOR 2,4,6,8 & 10TH FLOOR

TYPICAL FLOOR 3,5,7 & 9TH FLOOR