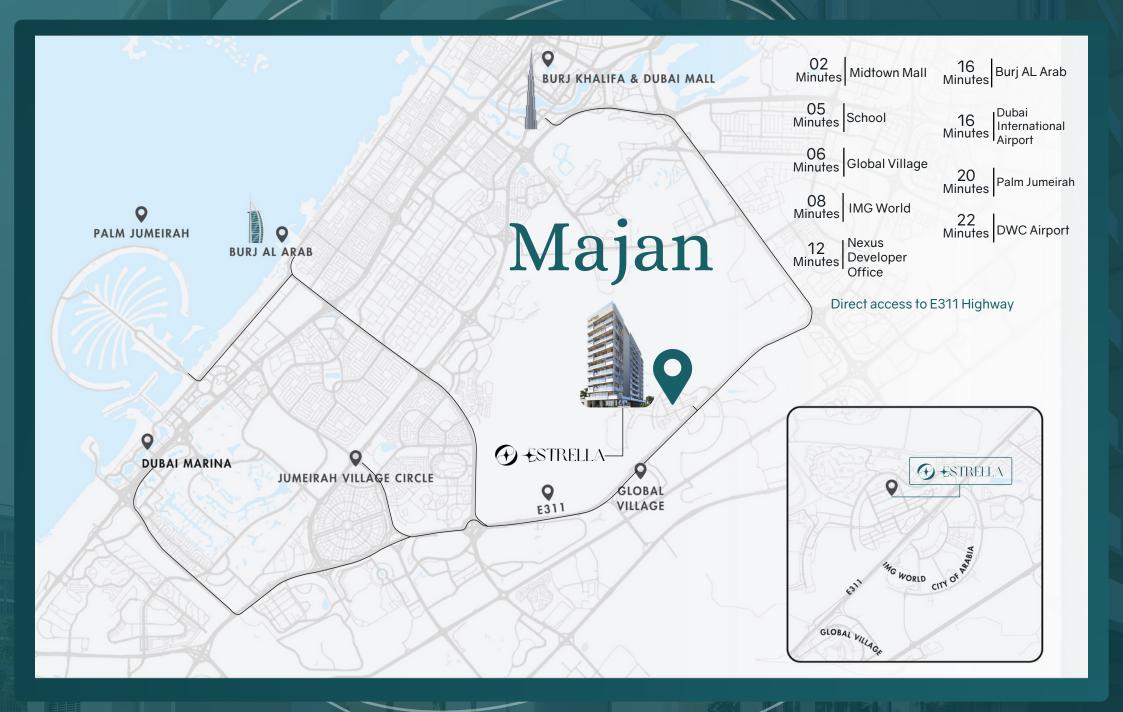

# Majan

Majan, also known as Wadi AI Safa 3, is a family-friendly and growing community in Dubailand. Majan provides easy access to key city areas. Close to popular attractions like Global Village and IMG Worlds of Adventure, Majan combines convenience with a tranquil lifestyle making it an appealing choice for those seeking affordability and comfort in Dubai

### Minutes Away

### Key Features

Smart home Technology

**Visitors Parking** 

EV Charging Station

In The Heart of Majan

Direct Access to E311

Plunge Pool

Study Room