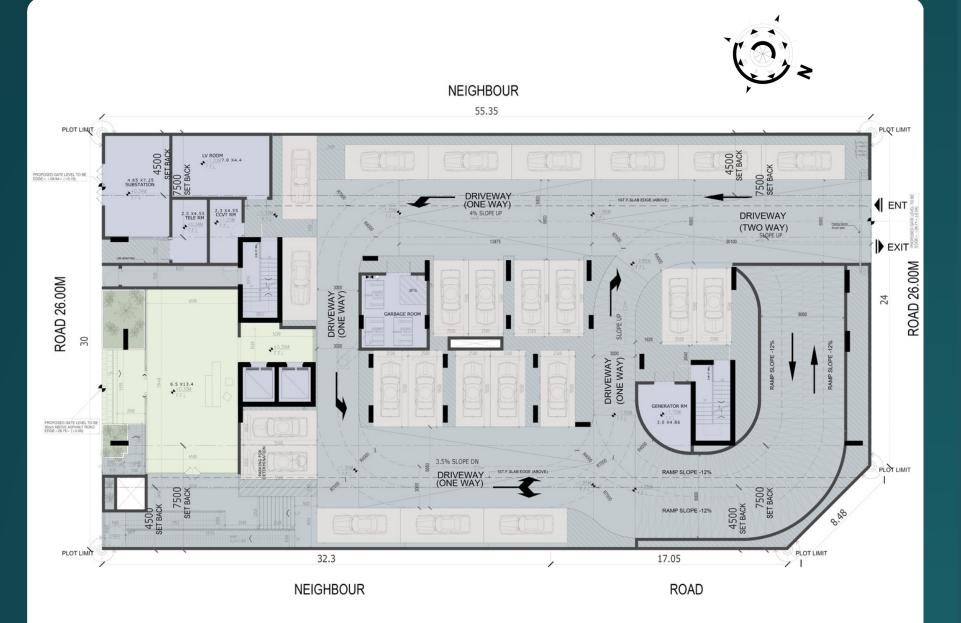

#### GROUND FLOOR PLAN

LOWER ROOF PLAN

TYPICAL FLOOR 2,4,6,8 & 10TH FLOOR

TYPICAL FLOOR 3,5,7 & 9TH FLOOR