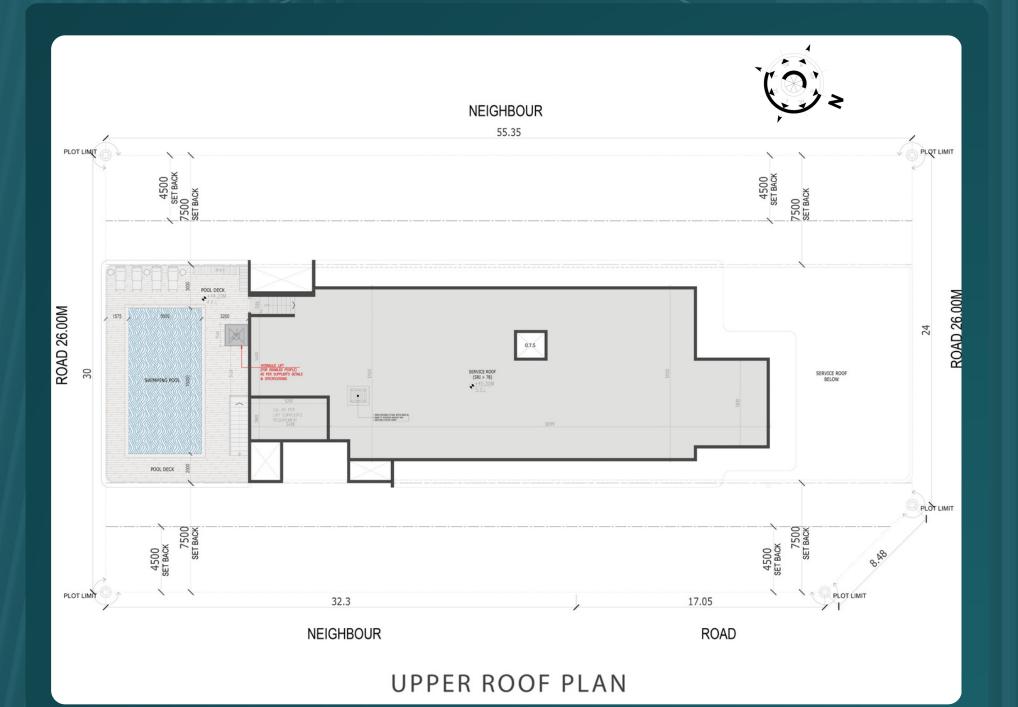

#### GROUND FLOOR PLAN

LOWER ROOF PLAN

TYPICAL FLOOR 2,4,6,8 & 10TH FLOOR

TYPICAL FLOOR 3,5,7 & 9TH FLOOR