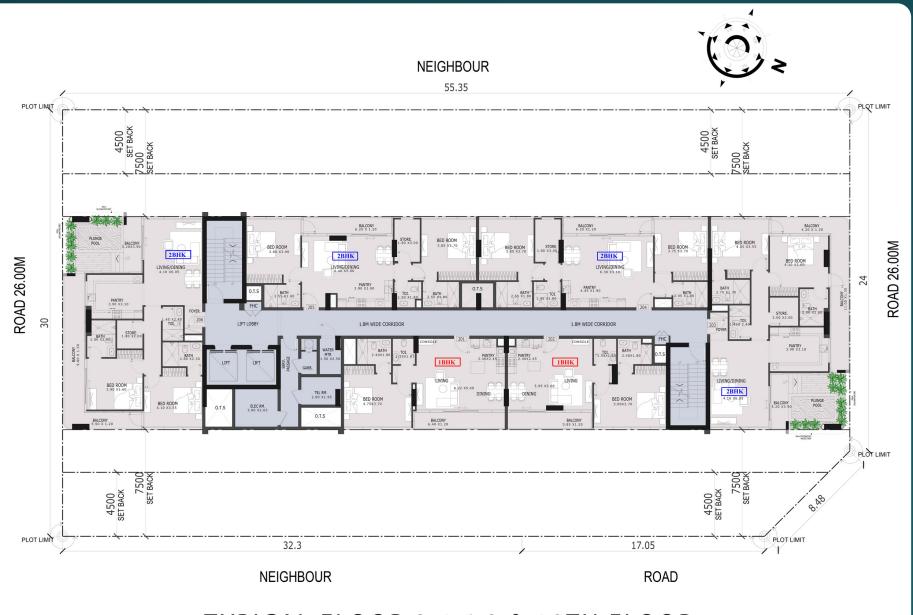

#### GROUND FLOOR PLAN

LOWER ROOF PLAN

TYPICAL FLOOR 2,4,6,8 & 10TH FLOOR

TYPICAL FLOOR 3,5,7 & 9TH FLOOR