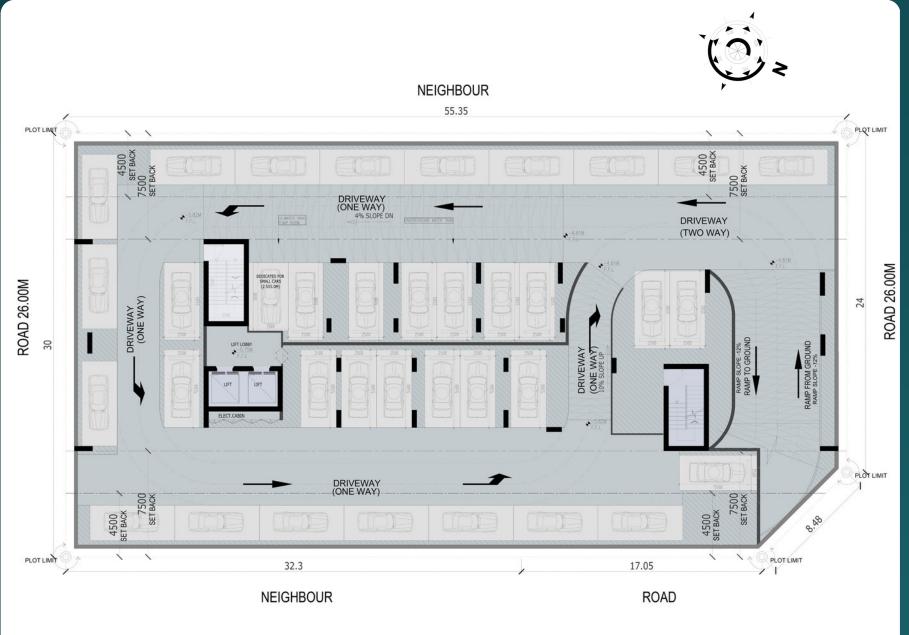

ing** 



EV Charging Station



In The Heart of Majan



Direct Access to E311



Plunge Pool



Study Room



### Building Overview

#### 60 APARTMENTS

+ 1 Bedroom 20 Apartments + 2 Bedroom 20 Apartments

+ 2 Bedroom + Pool 20 Apartments

Starting From

AED 982,800











#### LIFT LOBBY





APARTMENT CORRIDOR

## Fitness club

Experience fitness at new heights



#### FITNESS CLUB

### Rooftop Pool

Where stunning views meet seamless luxury





#### **ROOFTOP POOL**





CALLER

R

#### LIVING ROOM

LIVING ROOM

6.1 T 100

200









# Billiards

A A A

Vo

## Kids Play Area

# Sun Bed

# Foosball

### Pre-Launch

Payment Plan 40/60

10% DOWN PAYMENT 10% IN 1 MONTH 5% AFTER 3 MONTHS

5% AFTER 6 MONTHS 5%

AFTER 9 MONTHS 5%

AFTER 50% COMPLETION

60% on Handover

# Floor Plans



**BASEMENT PLAN** 

#### GROUND FLOOR PLAN







LOWER ROOF PLAN





TYPICAL FLOOR 2,4,6,8 & 10TH FLOOR



TYPICAL FLOOR 3,5,7 & 9TH FLOOR