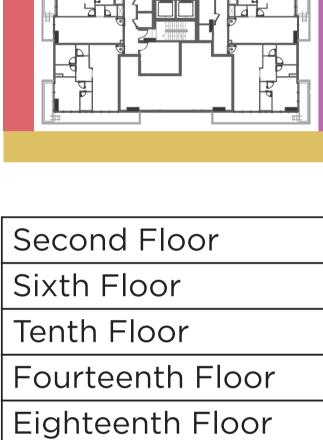

### Sixth Floor 602,605,608,611 Tenth Floor 1002,1005,1008,1011 Fourteenth Floor 1402,1405,1408,1411 Eighteenth Floor 1802,1805,1808,1811

202-209

2202,2205,2208,2211

Third Floor

Seventh Floor

Eleventh Floor