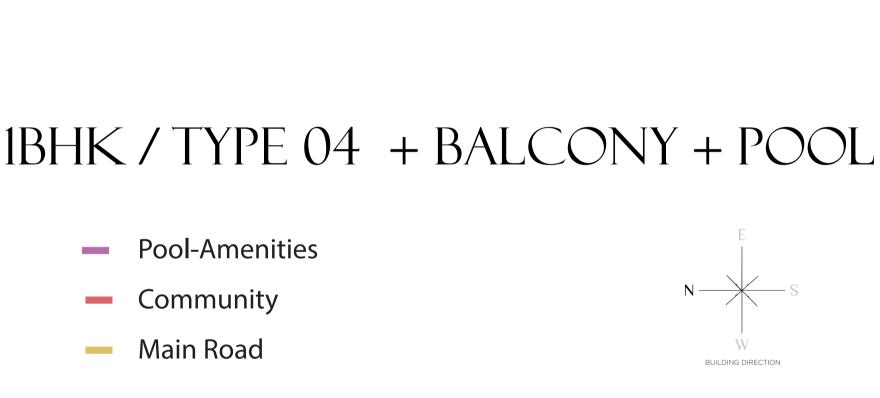

Thirteenth Floor

Ninth Floor

Tenth Floor

**Pool-Amenities** 

Community

Main Road

|     | Fourteenth Floor    | 1403,1404,1409,1410     |
|-----|---------------------|-------------------------|
|     | Seventeenth Floor   | 1702,1703,1706,1707     |
|     | Eighteenth Floor    | 1803,1804,1809,1810     |
|     | Twenty-first Floor  | 2102,2103,2106,2107     |
|     | Twenty-Second Floor | 2203,2204,2209,2210     |
| 1BI | HK/TYPE 03 + 1      | BALCONY + POOL          |
|     | Pool-Amenities      |                         |
|     | Community           | N S                     |
|     | — Main Road         | W<br>BUILDING DIRECTION |
|     |                     |                         |