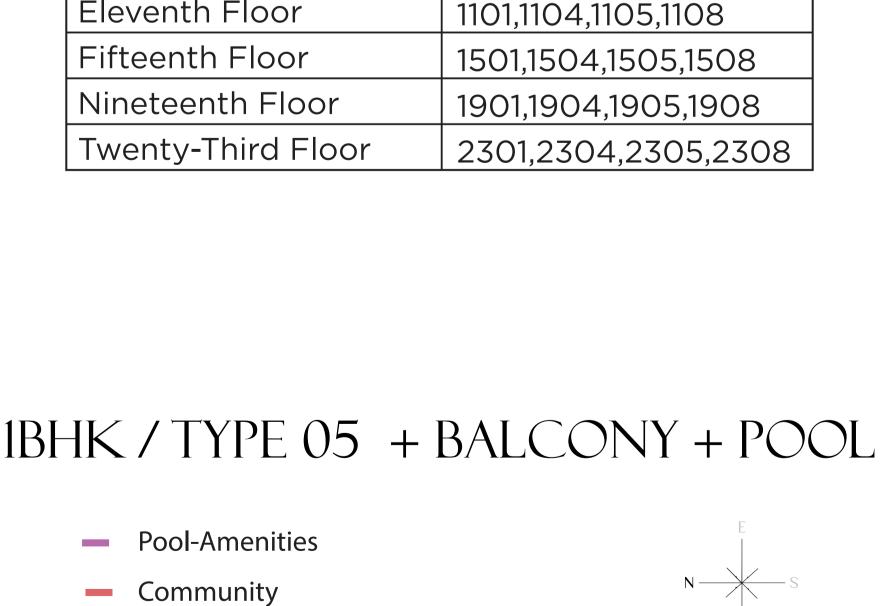

+ MAIDS ROOM + PRIVATE TERRACE

| Fifth Floor        | 501,504,505,508     |
|--------------------|---------------------|
| Nineth Floor       | 901,904,905,908     |
| Thirteenth Floor   | 1301,1304,1305,1308 |
| Seventeenth Floor  | 1701,1704,1705,1708 |
| Twenty-first Floor | 2101,2104,2105,2108 |
|                    |                     |
|                    |                     |
|                    |                     |
|                    |                     |
| 2BHK / TYPE 02 + E | BALCONY + POOL      |