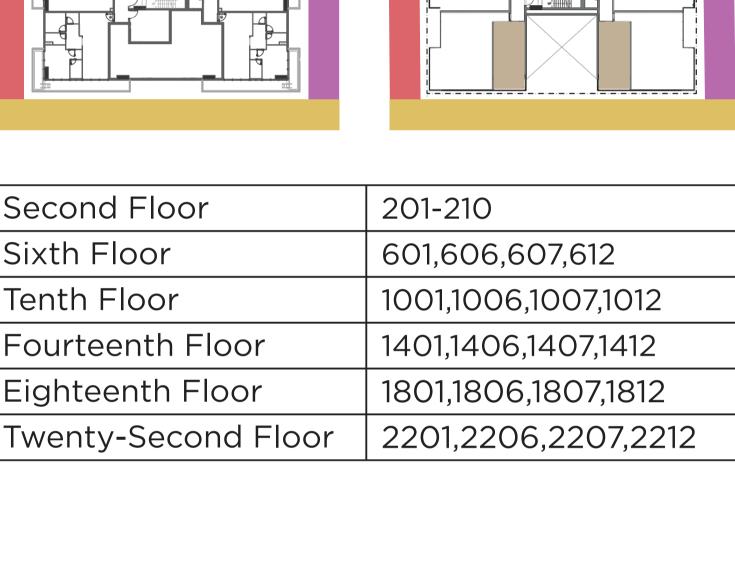

### Sixth Floor 602,605,608,611 Tenth Floor 1002,1005,1008,1011 Fourteenth Floor 1402,1405,1408,1411 Eighteenth Floor 1802,1805,1808,1811

202-209

2202,2205,2208,2211

Third Floor

Seventh Floor

Eleventh Floor