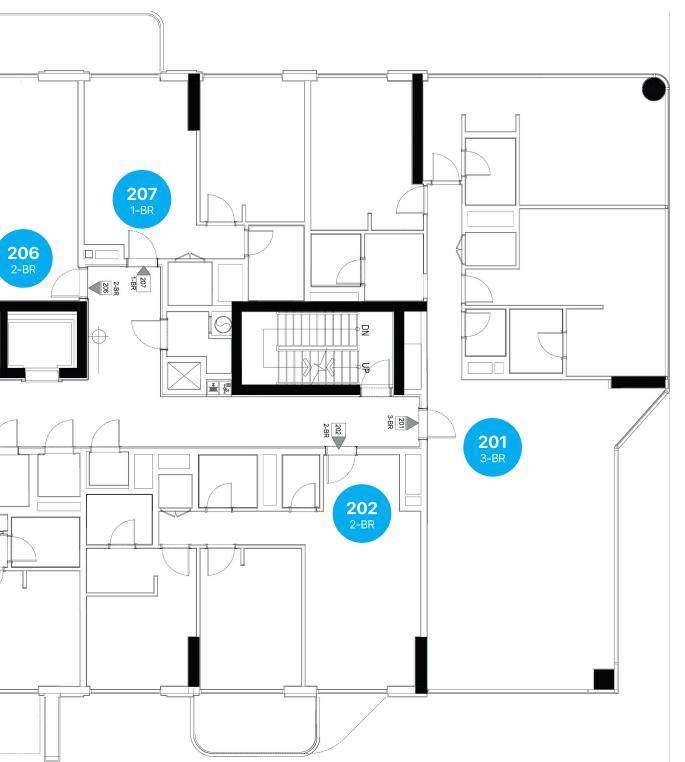

## Layout Plan - 2nd Floor

205 2-BR 203 204 2-BR **204** 2-BR **203** 1-BR

Mall