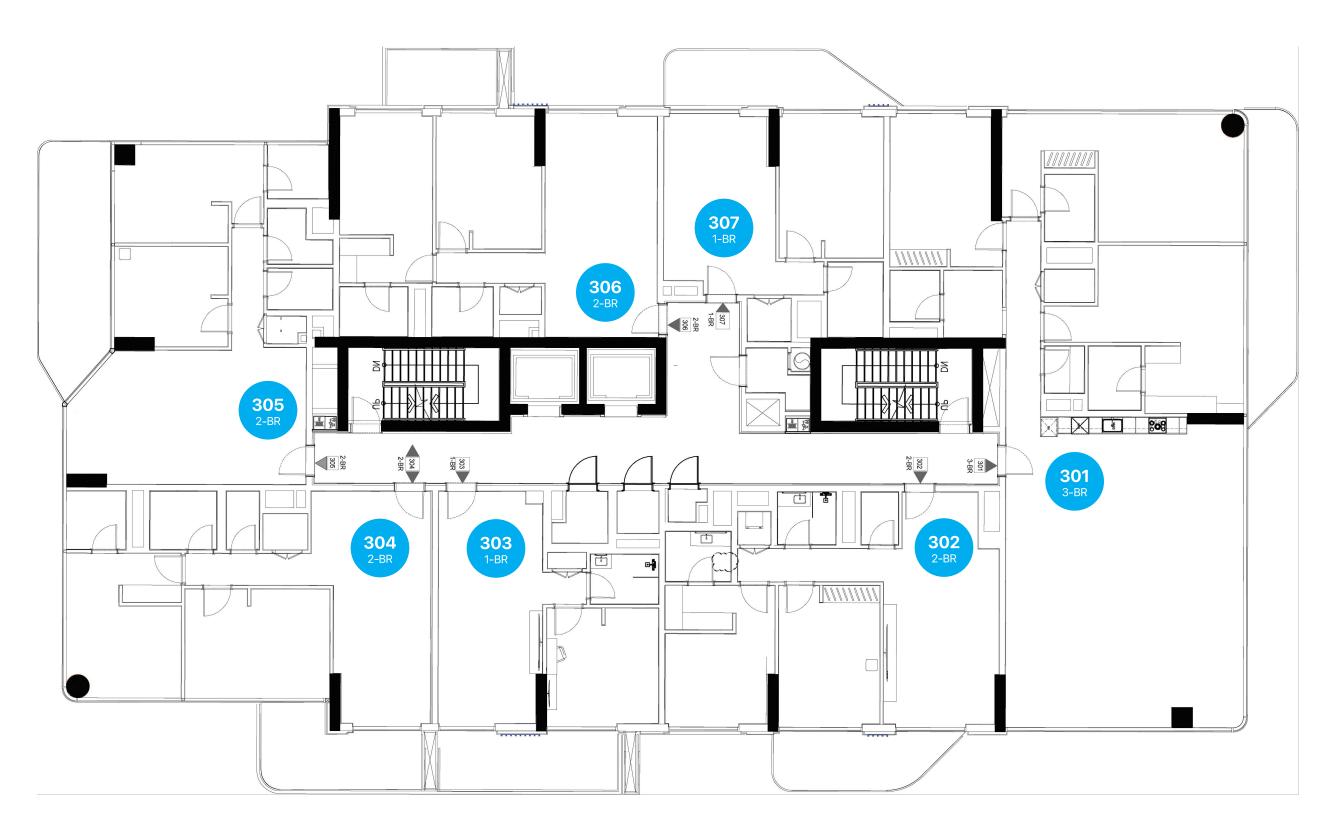

# EDGEWATER R E S I D E N C E S

Premium Seaview Living



**PHASE 3 - Tower C** 





## Layout Plan – 1st Floor







### Community

Sea

## Layout Plan - 2nd Floor

205 2-BR 203 204 2-BR **204** 2-BR **203** 1-BR

Mall





### Community





## Layout Plan - 3rd Floor



Mall





#### Community



## Layout Plan - 4th Floor



Mall





### Community





## Layout Plan - 5th Floor

\_\_\_\_\_ <u>r</u> **505** 504 2-BR 503 2-BR **504** 2-BR **503** 1-BR

Mall





#### Community



Sea

## Layout Plan - 6th Floor



Mall





### Community





## Layout Plan - 7th Floor

**705** 2-BR 703 704 2-BR 2-BR 705 **704** 2-BR **703** 

Mall





#### Community





## Layout Plan - 8th Floor



Mall





#### Community



## Layout Plan - 9th Floor







#### Community



Sea

## Layout Plan – 10th Floor



Mall





### Community





## Layout Plan – 11th Floor



Mall





#### Community

Sea

## Layout Plan - 12th Floor

Mall





#### Community







### Dubai Islands, Dubai