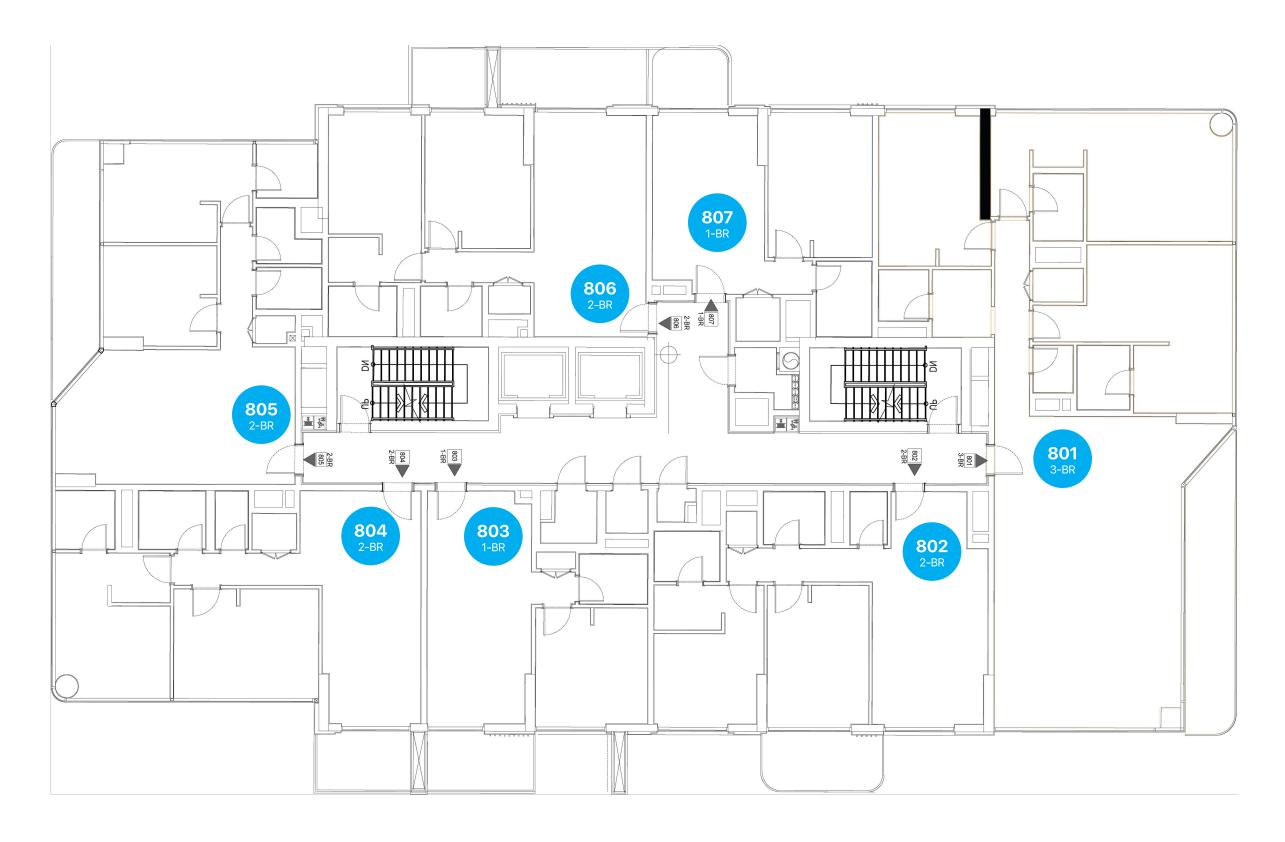

# EDGEWATER R E S I D E N C E S

Premium Seaview Living



**PHASE 3 - Tower C** 





## Layout Plan – 1st Floor







### Community

Sea

## Layout Plan - 2nd Floor

205 2-BR 203 204 2-BR **204** 2-BR **203** 1-BR

Mall





### Community





## Layout Plan - 3rd Floor



Mall





#### Community



## Layout Plan - 4th Floor



Mall





### Community





## Layout Plan - 5th Floor

\_\_\_\_\_ <u>r</u> **505** 504 2-BR 503 2-BR **504** 2-BR **503** 1-BR

Mall





#### Community



Sea

## Layout Plan - 6th Floor



Mall





### Community





## Layout Plan - 7th Floor

**705** 2-BR 703 704 2-BR 2-BR 705 **704** 2-BR **703** 

Mall





#### Community





## Layout Plan - 8th Floor



Mall





#### Community



## Layout Plan - 9th Floor







#### Community



Sea

## Layout Plan – 10th Floor



Mall





### Community





## Layout Plan – 11th Floor



Mall





#### Community

Sea

## Layout Plan - 12th Floor

Mall





#### Community







### Dubai Islands, Dubai