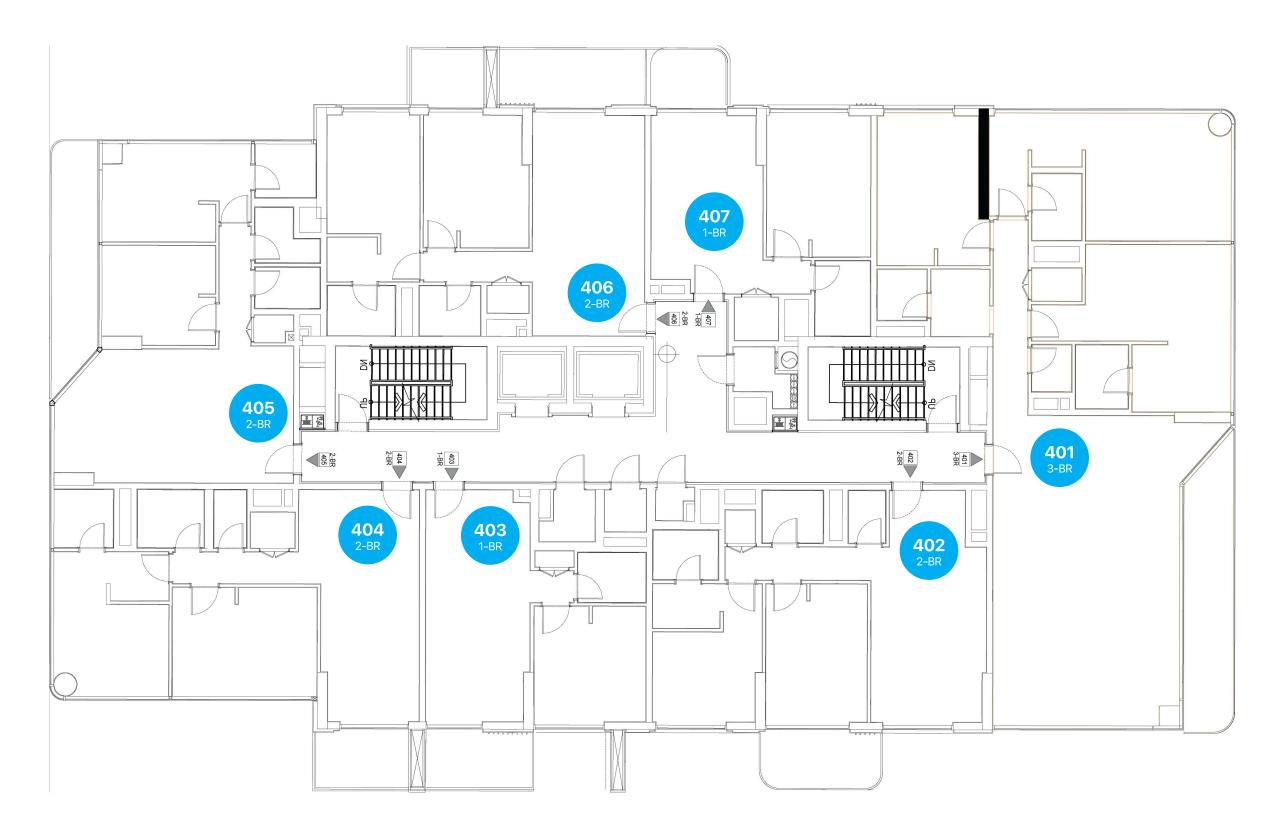

# EDGEWATER R E S I D E N C E S

Premium Seaview Living



**PHASE 3 - Tower C** 





## Layout Plan – 1st Floor







### Community

Sea

## Layout Plan - 2nd Floor

205 2-BR 203 204 2-BR **204** 2-BR **203** 1-BR

Mall





### Community





## Layout Plan - 3rd Floor



Mall





#### Community



## Layout Plan - 4th Floor



Mall





### Community





## Layout Plan - 5th Floor

\_\_\_\_\_ <u>r</u> **505** 504 2-BR 503 2-BR **504** 2-BR **503** 1-BR

Mall





#### Community



Sea

## Layout Plan - 6th Floor



Mall





### Community





## Layout Plan - 7th Floor

**705** 2-BR 703 704 2-BR 2-BR 705 **704** 2-BR **703** 

Mall





#### Community





## Layout Plan - 8th Floor



Mall





#### Community



## Layout Plan - 9th Floor







#### Community



Sea

## Layout Plan – 10th Floor



Mall





### Community





## Layout Plan – 11th Floor



Mall





#### Community

Sea

## Layout Plan - 12th Floor

Mall





#### Community







### Dubai Islands, Dubai