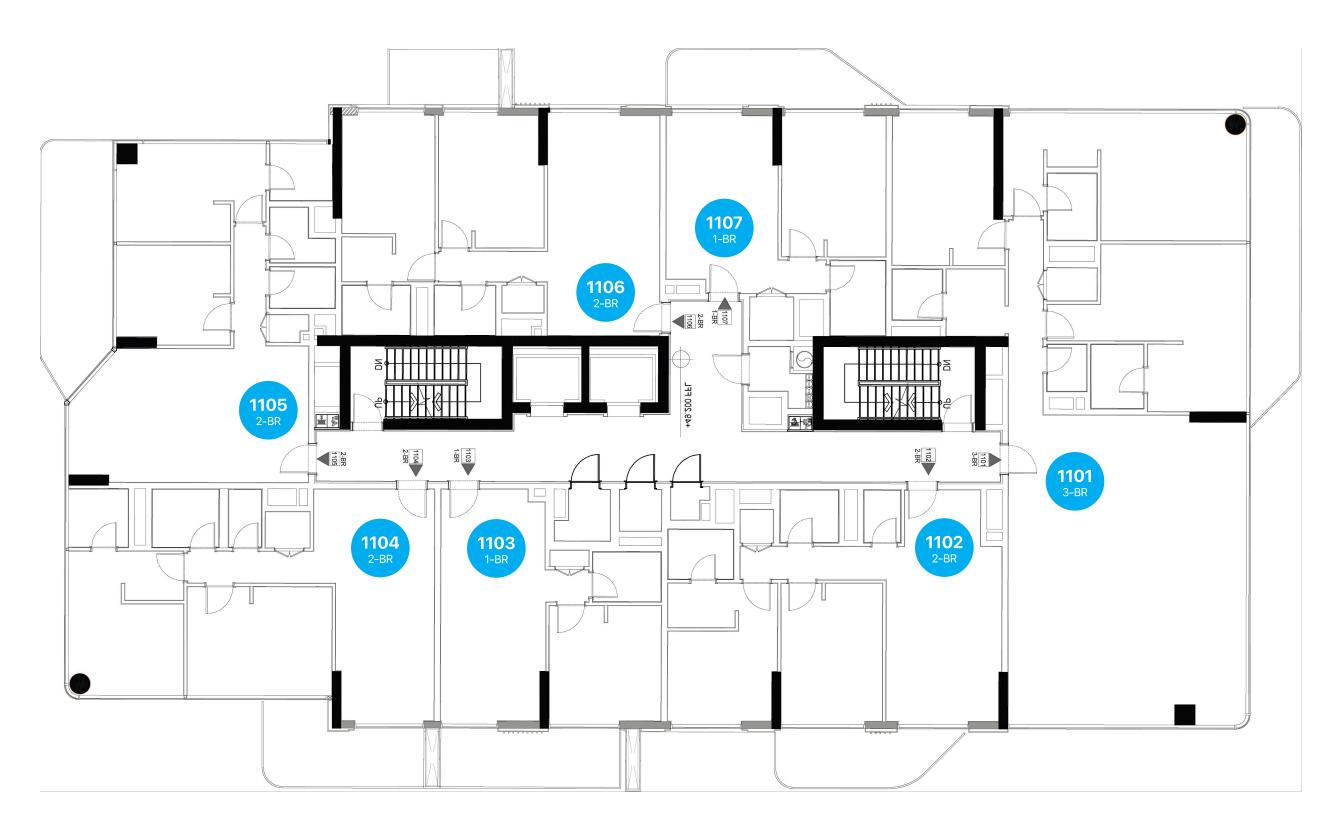

C** 





## Layout Plan – 1st Floor







### Community

Sea

## Layout Plan - 2nd Floor

205 2-BR 203 204 2-BR **204** 2-BR **203** 1-BR

Mall





### Community





## Layout Plan - 3rd Floor



Mall





#### Community



## Layout Plan - 4th Floor



Mall





### Community





## Layout Plan - 5th Floor

\_\_\_\_\_ <u>r</u> **505** 504 2-BR 503 2-BR **504** 2-BR **503** 1-BR

Mall





#### Community



Sea

## Layout Plan - 6th Floor



Mall





### Community





## Layout Plan - 7th Floor

**705** 2-BR 703 704 2-BR 2-BR 705 **704** 2-BR **703** 

Mall





#### Community





## Layout Plan - 8th Floor



Mall





#### Community



## Layout Plan - 9th Floor







#### Community



Sea

## Layout Plan – 10th Floor



Mall





### Community





## Layout Plan – 11th Floor



Mall





#### Community

Sea

## Layout Plan - 12th Floor

Mall





#### Community







### Dubai Islands, Dubai