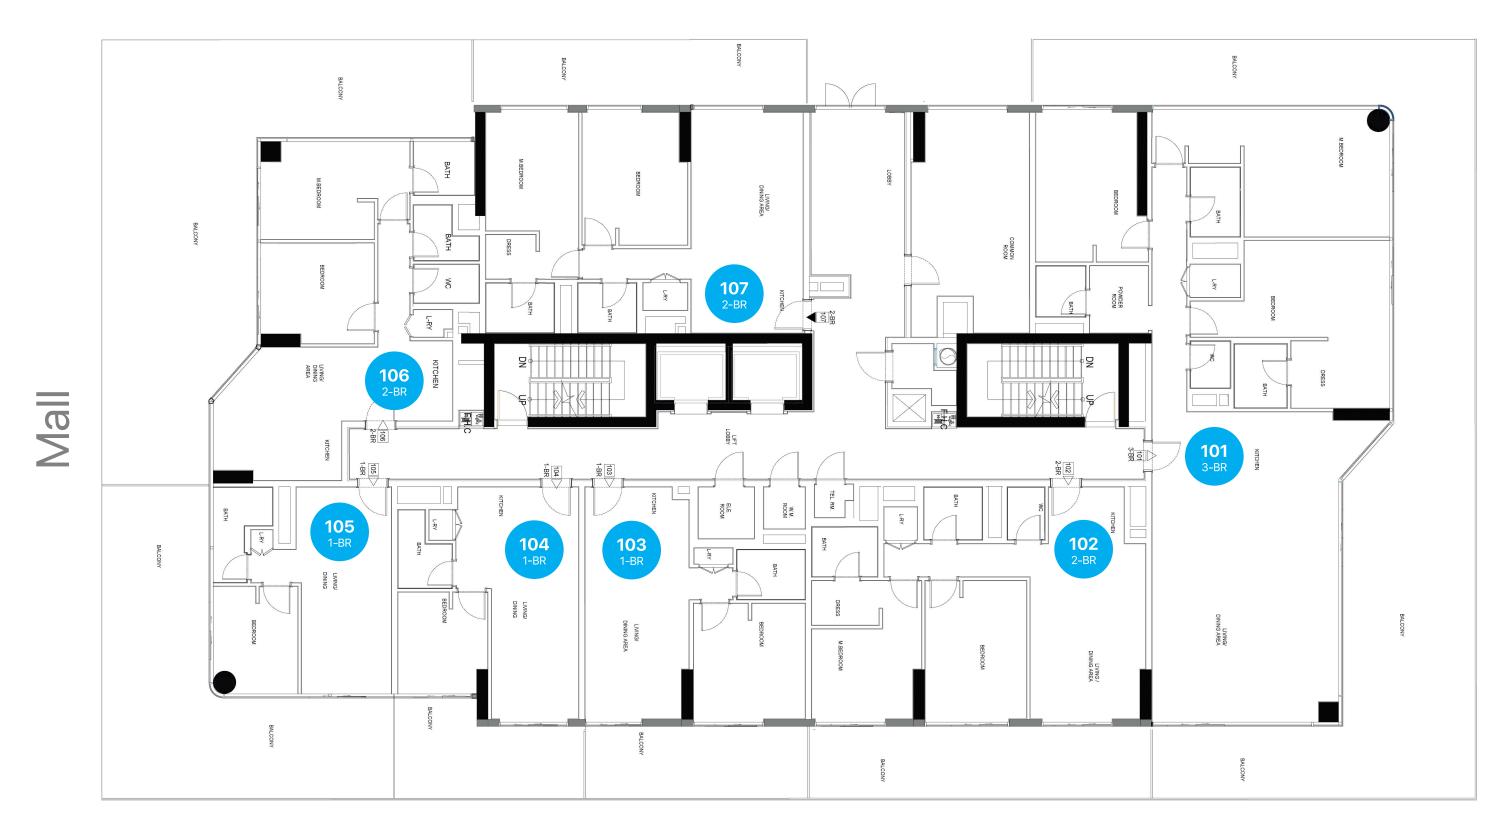

# EDGEWATER R E S I D E N C E S

Premium Seaview Living



**PHASE 3 - Tower C** 





## Layout Plan – 1st Floor







### Community

Sea

## Layout Plan - 2nd Floor

205 2-BR 203 204 2-BR **204** 2-BR **203** 1-BR

Mall





### Community





## Layout Plan - 3rd Floor



Mall





#### Community



## Layout Plan - 4th Floor



Mall





### Community





## Layout Plan - 5th Floor

\_\_\_\_\_ <u>r</u> **505** 504 2-BR 503 2-BR **504** 2-BR **503** 1-BR

Mall





#### Community



Sea

## Layout Plan - 6th Floor



Mall





### Community





## Layout Plan - 7th Floor

**705** 2-BR 703 704 2-BR 2-BR 705 **704** 2-BR **703** 

Mall





#### Community





## Layout Plan - 8th Floor



Mall





#### Community



## Layout Plan - 9th Floor







#### Community



Sea

## Layout Plan – 10th Floor



Mall





### Community





## Layout Plan – 11th Floor



Mall





#### Community

Sea

## La