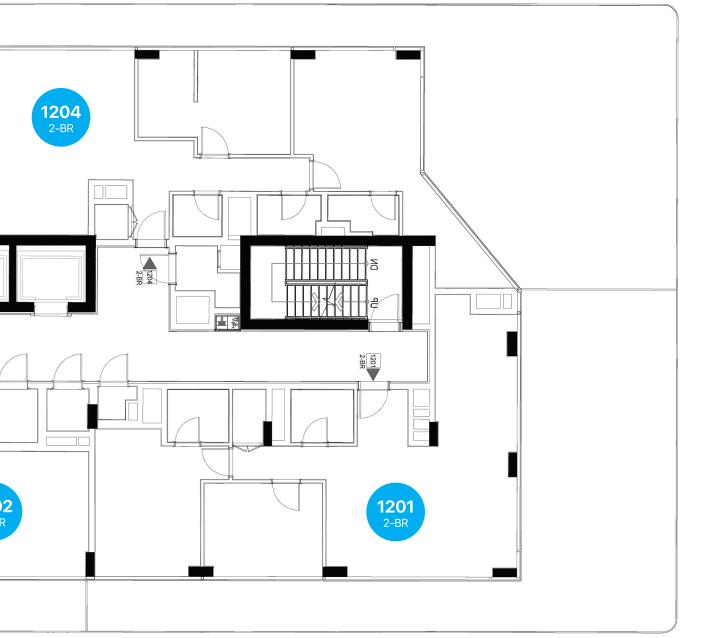

or

205 2-BR 203 204 2-BR **204** 2-BR **203** 1-BR

Mall





### Community





## Layout Plan - 3rd Floor



Mall





#### Community



## Layout Plan - 4th Floor



Mall





### Community





## Layout Plan - 5th Floor

\_\_\_\_\_ <u>r</u> **505** 504 2-BR 503 2-BR **504** 2-BR **503** 1-BR

Mall





#### Community



Sea

## Layout Plan - 6th Floor



Mall





### Community





## Layout Plan - 7th Floor

**705** 2-BR 703 704 2-BR 2-BR 705 **704** 2-BR **703** 

Mall





#### Community





## Layout Plan - 8th Floor



Mall





#### Community



## Layout Plan - 9th Floor







#### Community



Sea

## Layout Plan – 10th Floor



Mall





### Community





## Layout Plan – 11th Floor



Mall





#### Community

Sea

## Layout Plan - 12th Floor

Mall





#### Community







### Dubai Islands, Dubai