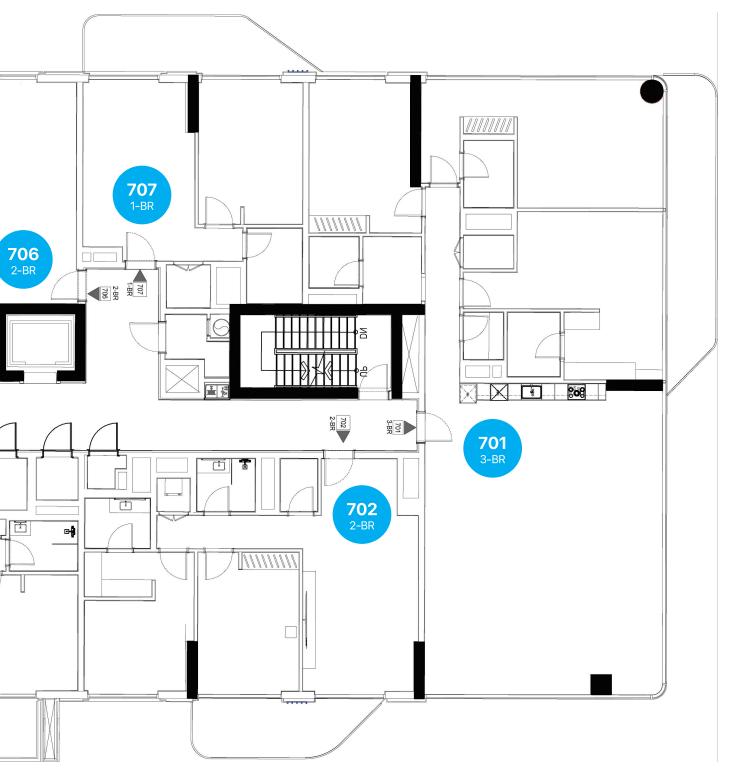

## Layout Plan - 7th Floor

**705** 2-BR 703 704 2-BR 2-BR 705 **704** 2-BR **703** 

Mall