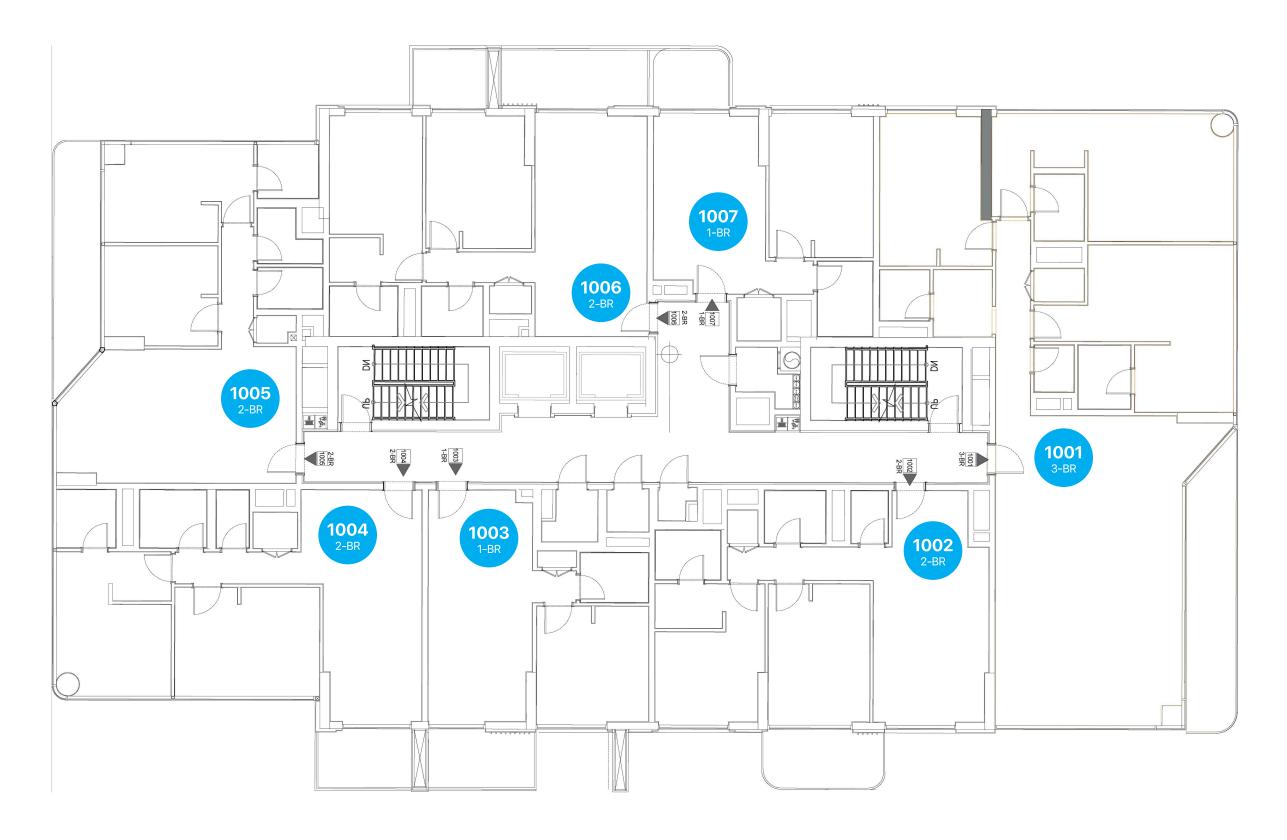

I D E N C E S

Premium Seaview Living



**PHASE 3 - Tower C** 





## Layout Plan – 1st Floor







### Community

Sea

## Layout Plan - 2nd Floor

205 2-BR 203 204 2-BR **204** 2-BR **203** 1-BR

Mall





### Community





## Layout Plan - 3rd Floor



Mall





#### Community



## Layout Plan - 4th Floor



Mall





### Community





## Layout Plan - 5th Floor

\_\_\_\_\_ <u>r</u> **505** 504 2-BR 503 2-BR **504** 2-BR **503** 1-BR

Mall





#### Community



Sea

## Layout Plan - 6th Floor



Mall





### Community





## Layout Plan - 7th Floor

**705** 2-BR 703 704 2-BR 2-BR 705 **704** 2-BR **703** 

Mall





#### Community





## Layout Plan - 8th Floor



Mall





#### Community



## Layout Plan - 9th Floor







#### Community



Sea

## Layout Plan – 10th Floor



Mall





### Community





## Layout Plan – 11th Floor



Mall





#### Community

Sea

## Layout Plan - 12th Floor

Mall





#### Community







### Dubai Islands, Dubai