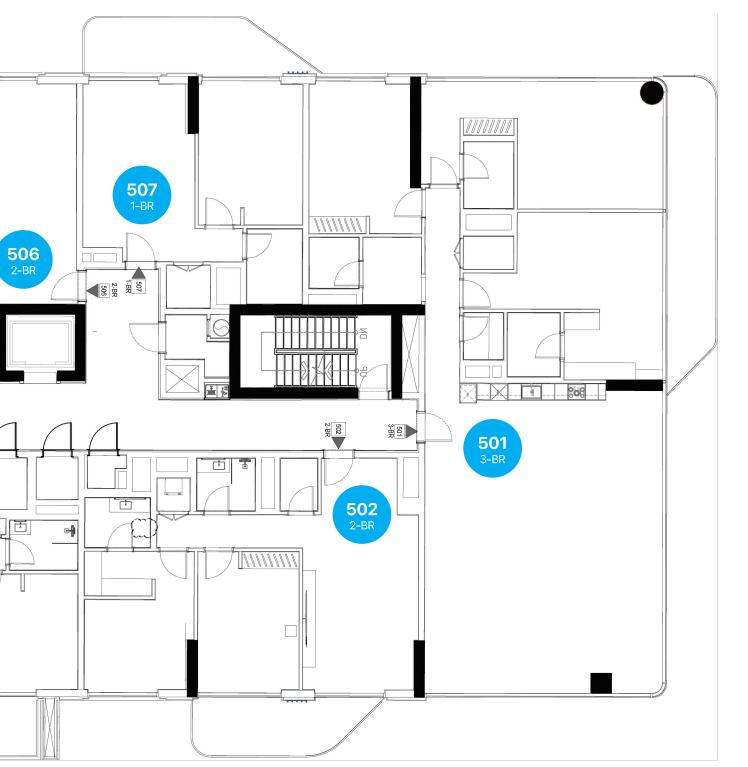

## Layout Plan - 5th Floor

\_\_\_\_\_ <u>r</u> **505** 504 2-BR 503 2-BR **504** 2-BR **503** 1-BR

Mall