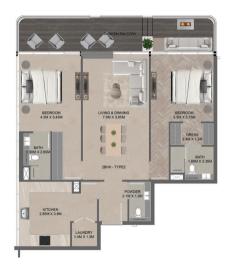

# 2BHK

#### **KEY PLAN**

| FL00R                                                  | UNIT NUMBER      |
|--------------------------------------------------------|------------------|
| 2 <sup>ND</sup> FLOOR                                  |                  |
| 3 <sup>RD</sup> 7 <sup>TH</sup> 11 <sup>TH</sup> FLOOR | 305   705   1105 |
| 4 <sup>TH</sup> 8 <sup>TH</sup> FLOOR                  |                  |
| 5 <sup>TH</sup> 9 <sup>TH</sup> FLOOR                  | -                |
| 6™ 10™ FLOOR                                           |                  |
| 12™ FLOOR                                              |                  |