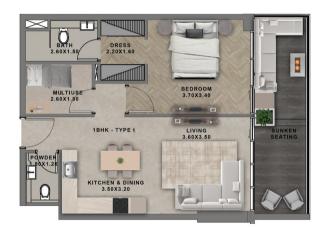

UNIT TYPE CARPET AREA BALCONY AREA TOTAL AREA APARTMENT VIEW

1BHK - TYPE 2 598.2 SQ.FT 235.7 SQ.FT 833.9 SQ.FT GREENERY VIEW