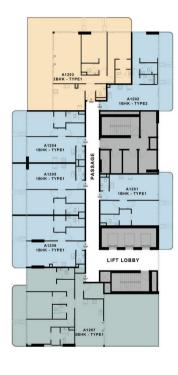

3BEDROOM

SERVICES

TOWER-A

TOWER-B

B1201 3BHK - TYPE1

B1205 2BHK - TYPE2

> B1204 1BHK - TYPE1

> B1203 1BHK - TYPE1

> B1202 1BHK - TYPE1

B1206 1BHK - TYPE2

B1207 1BHK - TYPE1

LIFT LOBBY