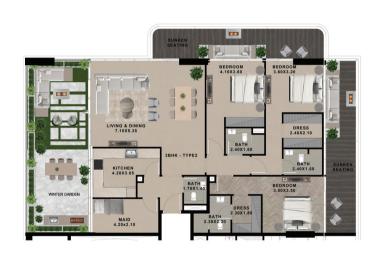

UNIT TYPE CARPET AREA BALCONY AREA TOTAL AREA APARTMENT VIEW

4 BHK + MAID ROOM + WINTER GARDEN - TYPE 2

2239.6 SQ.FT 1184.2 SQ.FT 3423.9 SQ.FT COMMUNITY & POOL VIEW

UNIT TYPE CARPET AREA BALCONY AREA TOTAL AREA APARTMENT VIEW

4 BHK + MAID ROOM + 2239.6 SQ.FT 1184.2 SQ.FT 3423.9 SQ.FT COMMUNITY & POOL VIEW