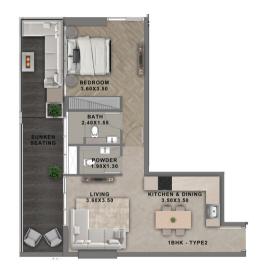

UNIT TYPE CARPET AREA BALCONY AREA TOTAL AREA APARTMENT VIEW

1BHK - TYPE 2 598.2 SQ.FT 235.7 SQ.FT 833.9 SQ.FT GREENERY VIEW