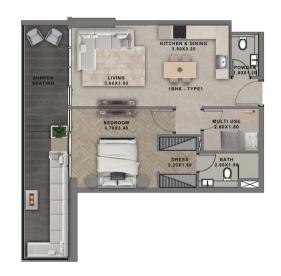

UNIT TYPE CARPET AREA BALCONY AREA TOTAL AREA APARTMENT VIEW

1 BHK+MULTIPURPOSE ROOM
TYPE 10: 661.8 SQ.FT 232.5 SQ.FT 894.3 SQ.FT POOL VIEW

| FLOOR                                               | UNIT NUMBER |
|-----------------------------------------------------|-------------|
| 2 <sup>ND</sup> FLOOR                               | 206         |
| 3 <sup>™</sup> 7 <sup>™</sup> 11 <sup>™</sup> FLOOR |             |
| 4™ 8™ FLOOR                                         | 407   807   |
| 5™ 9™ FLOOR                                         |             |
| 6™ 10™ FLOOR                                        | 607   1007  |
| 12™ FL00R                                           | 1207        |