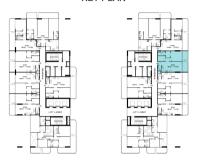

#### **KEY PLAN**

| FLOOR                                                  | UNIT NUMBER |
|--------------------------------------------------------|-------------|
| 2 <sup>ND</sup> FLOOR                                  |             |
| 3 <sup>70</sup> 7 <sup>TH</sup> 11 <sup>TH</sup> FLOOR |             |
| 4 <sup>TH</sup> 8 <sup>TH</sup> FLOOR                  | 403   803   |
| 5™ 9™ FLOOR                                            |             |
| 6™ 10™ FLOOR                                           |             |
| 12™ FL00R                                              | 1203        |