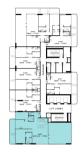

### FIRST FLOOR

- SWIMMING POOL
- 16 BADMINTON AND VOLLEYBALL COURT
- KIDS POOL AREA
- TENNIS AND PADLE COURT

- CRICKET PITCH
- BAJA SHELF
- 5 360 JOGGING TRACK
- 6 PICKLE BALL COURT
- TECHNO GYM
- 8 SITTING AREA WITH SHADE
- SUNKEN SEATING
- 10 SITTING AREA
- 0UTDOOR YOGA AREA
- 12 VEGETABLE GARDEN
- 13 DECK AREA
- 0UTDOOR KIDS PLAY AREA
- 15 BASKET BALL COURT