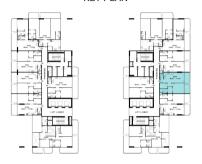

#### **KEY PLAN**

| FLOOR                                                  | UNIT NUMBER |
|--------------------------------------------------------|-------------|
| 2 <sup>ND</sup> FLOOR                                  |             |
| 3 <sup>RD</sup> 7 <sup>TH</sup> 11 <sup>TH</sup> FLOOR |             |
| 4™ 8™ FLOOR                                            | 405   805   |
| 5™ 9™ FLOOR                                            | -           |
| 6™ 10™ FLOOR                                           |             |
| 12™ FLOOR                                              | 1205        |