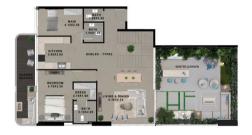

# 2BHK TYPE 1A

#### **KEY PLAN**

| FLOOR                                                  | UNIT NUMBER |
|--------------------------------------------------------|-------------|
| 2 <sup>ND</sup> FLOOR                                  |             |
| 3 <sup>70</sup> 7 <sup>TH</sup> 11 <sup>TH</sup> FLOOR |             |
| 4 <sup>TH</sup> 8 <sup>TH</sup> FLOOR                  | 403   803   |
| 5™ 9™ FLOOR                                            |             |
| 6™ 10™ FLOOR                                           |             |
| 12™ FL00R                                              | 1203        |