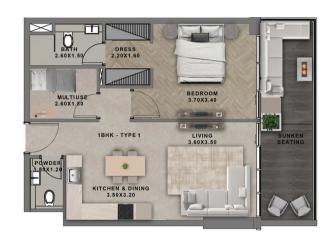

UNIT TYPE CARPET AREA BALCONY AREA TOTAL AREA APARTMENT VIEW

1 BHK+MULTIPURPOSE ROOM
TYPE 10: 661.8 SQ.FT 232.5 SQ.FT 894.3 SQ.FT POOL VIEW

| FLOOR                                               | UNIT NUMBER |
|-----------------------------------------------------|-------------|
| 2 <sup>ND</sup> FLOOR                               | 206         |
| 3 <sup>™</sup> 7 <sup>™</sup> 11 <sup>™</sup> FLOOR |             |
| 4™ 8™ FLOOR                                         | 407   807   |
| 5™ 9™ FLOOR                                         |             |
| 6™ 10™ FLOOR                                        | 607   1007  |
| 12™ FL00R                                           | 1207        |