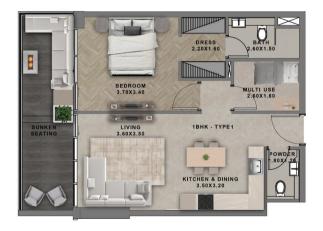

UNIT TYPE CARPET AREA BALCONY AREA TOTAL AREA APARTMENT VIEW

1BHK - TYPE 2 598.2 SQ.FT 235.7 SQ.FT 833.9 SQ.FT GREENERY VIEW