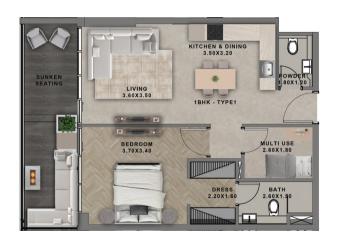

UNIT TYPE CARPET AREA BALCONY AREA TOTAL AREA APARTMENT VIEW

1BHK - TYPE 2 598.2 SQ.FT 235.7 SQ.FT 833.9 SQ.FT GREENERY VIEW