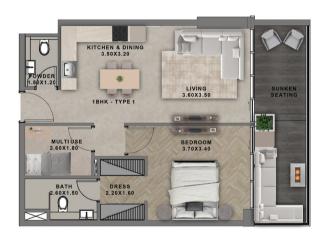

UNIT TYPE CARPET AREA BALCONY AREA TOTAL AREA APARTMENT VIEW

1BHK - TYPE 2 598.2 SQ.FT 235.7 SQ.FT 833.9 SQ.FT GREENERY VIEW