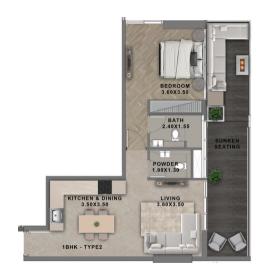

UNIT TYPE CARPET AREA BALCONY AREA TOTAL AREA APARTMENT VIEW

1BHK - TYPE 2 598.2 SQ.FT 235.7 SQ.FT 833.9 SQ.FT GREENERY VIEW