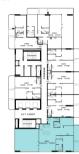

## UNIT LAYOUTS TOWER-B

| FLOOR                                                  | UNIT NUMBER      |
|--------------------------------------------------------|------------------|
| 2 <sup>ND</sup> FLOOR                                  | 202              |
| 3 <sup>RD</sup> 7 <sup>TH</sup> 11 <sup>TH</sup> FLOOR | 301   701   1101 |
| 4 <sup>TH</sup> 8 <sup>TH</sup> FLOOR                  | 402   802        |
| 5™ 9™ FLOOR                                            | 501   901        |
| 6™ 10™ FLOOR                                           | 602   1002       |
| 12™ FLOOR                                              | 1202             |

| FLOOR                                                  | UNIT NUMBER      |
|--------------------------------------------------------|------------------|
| 2 <sup>ND</sup> FLOOR                                  | 204              |
| 3 <sup>RD</sup> 7 <sup>TH</sup> 11 <sup>TH</sup> FLOOR | 303   703   1103 |
| 4 <sup>TH</sup> 8 <sup>TH</sup> FLOOR                  | 404   804        |
| 5™ 9™ FLOOR                                            | 503   903        |
| 6™ 10™ FLOOR                                           | 604   1004       |
| 12™ FL00R                                              | 1204             |

| FL00R                                                  | UNIT NUMBER      |
|--------------------------------------------------------|------------------|
| 2 <sup>ND</sup> FLOOR                                  | 203              |
| 3 <sup>RD</sup> 7 <sup>TH</sup> 11 <sup>TH</sup> FLOOR | 302   702   1102 |
| 4™ 8™ FLOOR                                            | 403   803        |
| 5™ 9™ FLOOR                                            | 502   902        |
| 6™ 10™ FLOOR                                           | 603   1003       |
| 12™ FL00R                                              | 1203             |