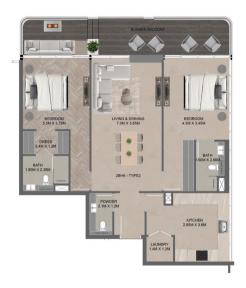

UNIT TYPE CARPET AREA BALCONY AREA TOTAL AREA APARTMENT VIEW

1BHK - TYPE 2 598.2 SQ.FT 235.7 SQ.FT 833.9 SQ.FT GREENERY VIEW