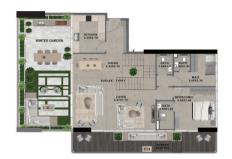

UNIT TYPE CARPET AREA BALCONY AREA TOTAL AREA APARTMENT VIEW

4 BHK + MAID ROOM + WINTER GARDEN - TYPE 2

2239.6 SQ.FT 1184.2 SQ.FT 3423.9 SQ.FT COMMUNITY & POOL VIEW

UNIT TYPE CARPET AREA BALCONY AREA TOTAL AREA APARTMENT VIEW

4 BHK + MAID ROOM + 2239.6 SQ.FT 1184.2 SQ.FT 3423.9 SQ.FT COMMUNITY & POOL VIEW