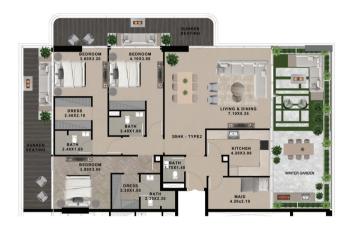

UNIT TYPE CARPET AREA BALCONY AREA TOTAL AREA APARTMENT VIEW

4 BHK + MAID ROOM + 2239.6 SQ.FT 1184.2 SQ.FT 3423.9 SQ.FT COMMUNITY & POOL VIEW