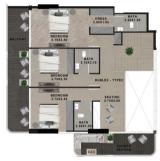

# 2BHK TYPE 1A

#### **KEY PLAN**

| FLOOR                                                  | UNIT NUMBER |
|--------------------------------------------------------|-------------|
| 2 <sup>ND</sup> FLOOR                                  |             |
| 3 <sup>RD</sup> 7 <sup>TH</sup> 11 <sup>TH</sup> FLOOR |             |
| 4™ 8™ FLOOR                                            | 405   805   |
| 5™ 9™ FLOOR                                            | -           |
| 6™ 10™ FLOOR                                           |             |
| 12™ FLOOR                                              | 1205        |