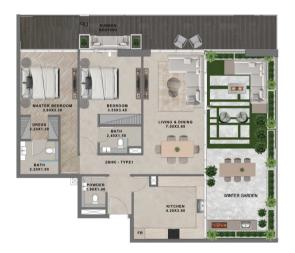

### 4 BHK VILLA

TYPE 1

**COMMUNITY & POOL VIEW** 

#### **UNIT ALLOCATION**

| FLOOR                                                  | UNIT NUMBER                                                                                                                                                                                                 |
|--------------------------------------------------------|-------------------------------------------------------------------------------------------------------------------------------------------------------------------------------------------------------------|
| 2 <sup>ND</sup> FLOOR                                  | 206                                                                                                                                                                                                         |
| 3 <sup>RD</sup> 7 <sup>TH</sup> 11 <sup>TH</sup> FLOOR |                                                                                                                                                                                                             |
| 4™ 8™ FLOOR                                            |                                                                                                                                                                                                             |
| 5™ 9™ FLOOR                                            |                                                                                                                                                                                                             |
| 6™ 10™ FLOOR                                           | 607   1007                                                                                                                                                                                                  |
| 12™ FL00R                                              |                                                                                                                                                                                                             |
|                                                        | 2 <sup>ND</sup> FLOOR<br>3 <sup>ND</sup> 7 <sup>TH</sup> 11 <sup>TH</sup> FLOOR<br>4 <sup>TH</sup> 8 <sup>TH</sup> FLOOR<br>5 <sup>TH</sup> 9 <sup>TH</sup> FLOOR<br>6 <sup>TH</sup> 10 <sup>TH</sup> FLOOR |

LOWER LEVEL

UPPER LEVEL