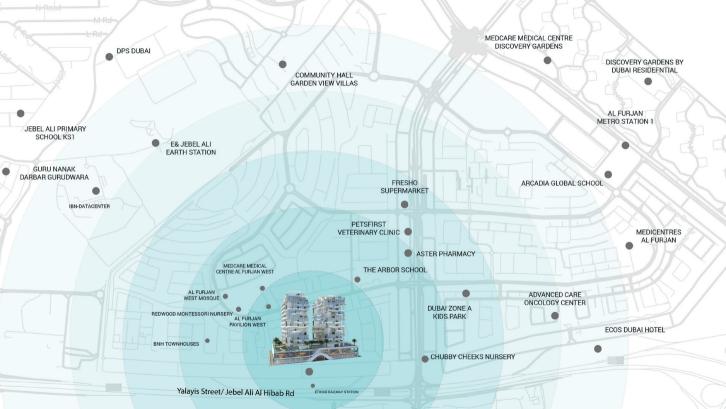

# REEF





### FIRST FLOOR



- SWIMMING POOL
- 16 BADMINTON AND VOLLEYBALL COURT
- KIDS POOL AREA
- TENNIS AND PADLE COURT

- CRICKET PITCH
- BAJA SHELF
- 5 360 JOGGING TRACK
- 6 PICKLE BALL COURT
- TECHNO GYM
- 8 SITTING AREA WITH SHADE
- SUNKEN SEATING
- 10 SITTING AREA
- 0UTDOOR YOGA AREA
- 12 VEGETABLE GARDEN
- 13 DECK AREA
- 0UTDOOR KIDS PLAY AREA
- 15 BASKET BALL COURT









2ND FLOOR PLAN

DUPLEX

1BEDROOM

2BEDROOM

3BEDROOM

SERVICES

TOWER-B

B201 DUPLEX - TYPE1

B205 3BHK - TYPE2

B206 1BHK - TYPE1

LIFT LOBBY

B203 1BHK - TYPE1

B202 1BHK - TYPE1







3-7-11 FLOOR PLANS

DUPLEX

1BEDROOM

2BEDROOM

3BEDROOM

SERVICES

TOWER-A

TOWER-B







4-8 FLOOR PLANS

DUPLEX

1BEDROOM

2BEDROOM

3BEDROOM

SERVICES

TOWER-A

TOWER-B







5-9 FLOOR PLANS

DUPLEX

1BEDROOM

2BEDROOM

3BEDROO