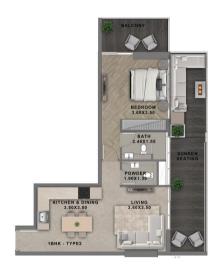

UNIT TYPE CARPET AREA BALCONY AREA TOTAL AREA APARTMENT VIEW

1BHK - TYPE 2 598.2 SQ.FT 235.7 SQ.FT 833.9 SQ.FT GREENERY VIEW