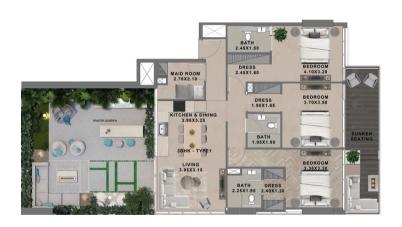

UNIT TYPE CARPET AREA BALCONY AREA TOTAL AREA APARTMENT VIEW

4 BHK + MAID ROOM + WINTER GARDEN - TYPE 2

2239.6 SQ.FT 1184.2 SQ.FT 3423.9 SQ.FT COMMUNITY & POOL VIEW