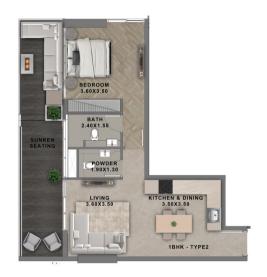

UNIT TYPE CARPET AREA BALCONY AREA TOTAL AREA APARTMENT VIEW

1BHK - TYPE 2A 607.2 SQ.FT 237.9 SQ.FT 845.1 SQ.FT POOL VIEW