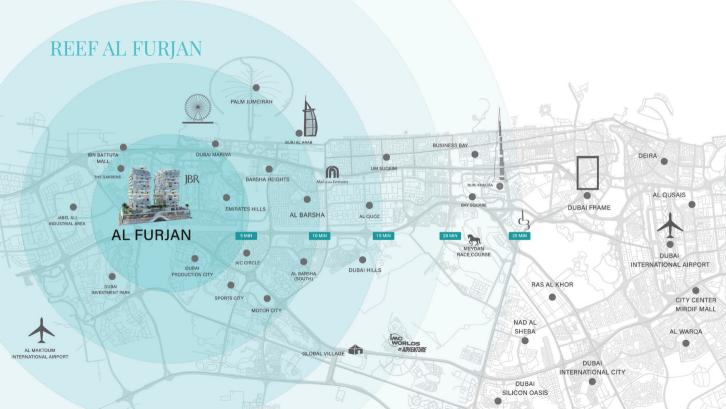

# REEF





### FIRST FLOOR



- SWIMMING POOL
- 16 BADMINTON AND VOLLEYBALL COURT
- KIDS POOL AREA
- TENNIS AND PADLE COURT

- CRICKET PITCH
- BAJA SHELF
- 5 360 JOGGING TRACK
- 6 PICKLE BALL COURT
- TECHNO GYM
- 8 SITTING AREA WITH SHADE
- SUNKEN SEATING
- 10 SITTING AREA
- 0UTDOOR YOGA AREA
- 12 VEGETABLE GARDEN
- 13 DECK AREA
- 0UTDOOR KIDS PLAY AREA
- 15 BASKET BALL COURT









2ND FLOOR PLAN

DUPLEX

1BEDROOM

2BEDROOM

3BEDROOM

SERVICES

TOWER-B

B201 DUPLEX - TYPE1

B205 3BHK - TYPE2

B206 1BHK - TYPE1

LIFT LOBBY

B203 1BHK - TYPE1

B202 1BHK - TYPE1







3-7-11 FLOOR PLANS

DUPLEX

1BEDROOM

2BEDROOM

3BEDROOM

SERVICES

TOWER-A

TOWER-B







4-8 FLOOR PLANS

DUPLEX

1BEDROOM

2BEDROOM

3BEDROOM

SERVICES

TOWER-A

TOWER-B







5-9 FLOOR PLANS

DUPLEX

1BEDROOM

2BEDROOM

3BEDR