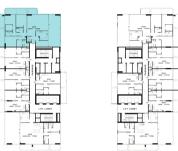

2ND FLOOR PLAN

DUPLEX

1BEDROOM

2BEDROOM

3BEDROOM

SERVICES

TOWER-B

B201 DUPLEX - TYPE1

B205 3BHK - TYPE2

B206 1BHK - TYPE1

LIFT LOBBY

B203 1BHK - TYPE1

B202 1BHK - TYPE1

3-7-11 FLOOR PLANS

DUPLEX

1BEDROOM

## UNIT LAYOUTS TOWER-A

| FLOOR                                                  | UNIT NUMBER      |
|--------------------------------------------------------|------------------|
| 2 <sup>ND</sup> FLOOR                                  | 205              |
| 3 <sup>RD</sup> 7 <sup>TH</sup> 11 <sup>TH</sup> FLOOR | 306   706   1106 |
| 4 <sup>TH</sup> 8 <sup>TH</sup> FLOOR                  | 406   806        |
| 5™ 9™ FLOOR                                            | 506   906        |
| 6™ 10™ FLOOR                                           | 606   1006       |
| 12™ FL00R                                              | 1206             |

## UNIT LAYOUTS TOWER-B

| FLOOR                                                  | UNIT NUMBER      |
|--------------------------------------------------------|------------------|
| 2 <sup>ND</sup> FLOOR                                  | 202              |
| 3 <sup>RD</sup> 7 <sup>TH</sup> 11 <sup>TH</sup> FLOOR | 301   701   1101 |
| 4 <sup>TH</sup> 8 <sup>TH</sup> FLOOR                  | 402   802        |
| 5™ 9™ FLOOR                                            | 501   901        |
| 6™ 10™ FLOOR                                           | 602   1002       |
| 12™ FLOOR                                              | 1202             |