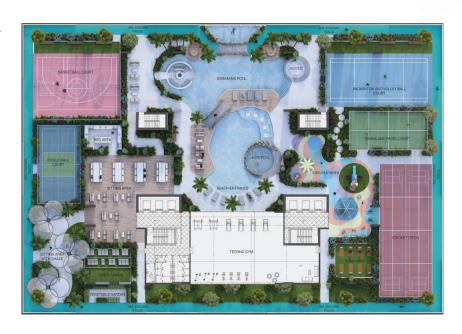

### FIRST FLOOR

- SWIMMING POOL
- 16 BADMINTON AND VOLLEYBALL COURT
- KIDS POOL AREA
- TENNIS AND PADLE COURT

- CRICKET PITCH
- BAJA SHELF
- 5 360 JOGGING TRACK
- 6 PICKLE BALL COURT
- TECHNO GYM
- 8 SITTING AREA WITH SHADE
- SUNKEN SEATING
- 10 SITTING AREA
- 0UTDOOR YOGA AREA
- 12 VEGETABLE GARDEN
- 13 DECK AREA
- 0UTDOOR KIDS PLAY AREA
- 15 BASKET BALL COURT