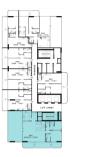

# 2BHK TYPE 1A

#### **KEY PLAN**

| FLOOR                                                  | UNIT NUMBER |
|--------------------------------------------------------|-------------|
| 2 <sup>ND</sup> FLOOR                                  |             |
| 3 <sup>70</sup> 7 <sup>TH</sup> 11 <sup>TH</sup> FLOOR |             |
| 4 <sup>TH</sup> 8 <sup>TH</sup> FLOOR                  | 403   803   |
| 5™ 9™ FLOOR                                            |             |
| 6™ 10™ FLOOR                                           |             |
| 12™ FL00R                                              | 1203        |