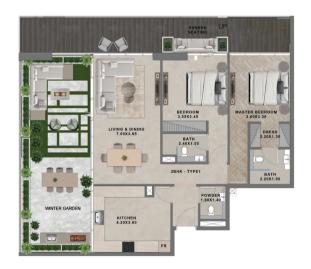

### 4 BHK VILLA

TYPE 2

LOWER LEVEL UPPER LEVEL

#### **KEY PLAN**

#### UNIT ALLOCATION

| FLOOR                                                  | UNIT NUMBER |
|--------------------------------------------------------|-------------|
| 2 <sup>ND</sup> FLOOR                                  |             |
| 3 <sup>RD</sup> 7 <sup>TH</sup> 11 <sup>TH</sup> FLOOR |             |
| 4™ 8™ FLOOR                                            | 407   807   |
| 5™ 9™ FLOOR                                            |             |
| 6™ 10™ FLOOR                                           |             |
| 12™ FLOOR                                              |             |

UNIT TYPE CARPET AREA BALCONY AREA TOTAL AREA APARTMENT VIEW

4 BHK + MAID ROOM + WINTER GARDEN - TYPE 2

2239.6 SQ.FT 1184.2 SQ.FT 3423.9 SQ.FT COMMUNITY & POOL VIEW