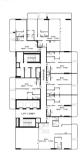

### FIRST FLOOR

- SWIMMING POOL
- 16 BADMINTON AND VOLLEYBALL COURT
- KIDS POOL AREA
- TENNIS AND PADLE COURT

- CRICKET PITCH
- BAJA SHELF
- 5 360 JOGGING TRACK
- 6 PICKLE BALL COURT
- TECHNO GYM
- 8 SITTING AREA WITH SHADE
- SUNKEN SEATING
- 10 SITTING AREA
- 0UTDOOR YOGA AREA
- 12 VEGETABLE GARDEN
- 13 DECK AREA
- 0UTDOOR KIDS PLAY AREA
- 15 BASKET BALL COURT