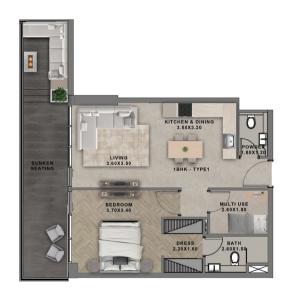

UNIT TYPE CARPET AREA BALCONY AREA TOTAL AREA APARTMENT VIEW

1 BHK+MULTIPURPOSE ROOM
TYPE 10: 661.8 SQ.FT 232.5 SQ.FT 894.3 SQ.FT POOL VIEW

| FLOOR                                               | UNIT NUMBER |
|-----------------------------------------------------|-------------|
| 2 <sup>ND</sup> FLOOR                               | 206         |
| 3 <sup>™</sup> 7 <sup>™</sup> 11 <sup>™</sup> FLOOR |             |
| 4™ 8™ FLOOR                                         | 407   807   |
| 5™ 9™ FLOOR                                         |             |
| 6™ 10™ FLOOR                                        | 607   1007  |
| 12™ FL00R                                           | 1207        |