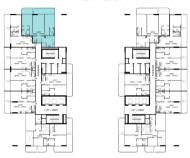

# 2BHK TYPE 1A

#### **KEY PLAN**

| FLOOR                                                  | UNIT NUMBER |
|--------------------------------------------------------|-------------|
| 2 <sup>ND</sup> FLOOR                                  |             |
| 3 <sup>RD</sup> 7 <sup>TH</sup> 11 <sup>TH</sup> FLOOR |             |
| 4™ 8™ FLOOR                                            | 405   805   |
| 5™ 9™ FLOOR                                            | -           |
| 6™ 10™ FLOOR                                           |             |
| 12™ FLOOR                                              | 1205        |