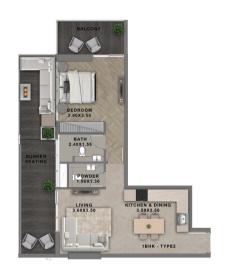

UNIT TYPE CARPET AREA BALCONY AREA TOTAL AREA APARTMENT VIEW

1BHK - TYPE 2A 607.2 SQ.FT 237.9 SQ.FT 845.1 SQ.FT POOL VIEW

UNIT TYPE CARPET AREA BALCONY AREA TOTAL AREA APARTMENT VIEW

1 BHK+MULTIPURPOSE ROOM
TYPE 10: 661.8 SQ.FT 232.5 SQ.FT 894.3 SQ.FT POOL VIEW

| FLOOR                                               | UNIT NUMBER |
|-----------------------------------------------------|-------------|
| 2 <sup>ND</sup> FLOOR                               | 206         |
| 3 <sup>™</sup> 7 <sup>™</sup> 11 <sup>™</sup> FLOOR |             |
| 4™ 8™ FLOOR                                         | 407   807   |
| 5™ 9™ FLOOR                                         |             |
| 6™ 10™ FLOOR                                        | 607   1007  |
| 12™ FL00R                                           | 1207        |