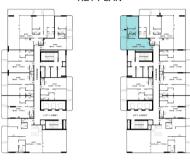

## UNIT LAYOUTS TOWER-A

| FLOOR                                                  | UNIT NUMBER      |
|--------------------------------------------------------|------------------|
| 2 <sup>ND</sup> FLOOR                                  | 205              |
| 3 <sup>RD</sup> 7 <sup>TH</sup> 11 <sup>TH</sup> FLOOR | 306   706   1106 |
| 4 <sup>TH</sup> 8 <sup>TH</sup> FLOOR                  | 406   806        |
| 5™ 9™ FLOOR                                            | 506   906        |
| 6™ 10™ FLOOR                                           | 606   1006       |
| 12™ FL00R                                              | 1206             |

## UNIT LAYOUTS TOWER-B

| FLOOR                                                  | UNIT NUMBER      |
|--------------------------------------------------------|------------------|
| 2 <sup>ND</sup> FLOOR                                  | 202              |
| 3 <sup>RD</sup> 7 <sup>TH</sup> 11 <sup>TH</sup> FLOOR | 301   701   1101 |
| 4 <sup>TH</sup> 8 <sup>TH</sup> FLOOR                  | 402   802        |
| 5™ 9™ FLOOR                                            | 501   901        |
| 6™ 10™ FLOOR                                           | 602   1002       |
| 12™ FLOOR                                              | 1202             |