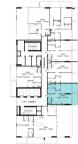

## UNIT LAYOUTS TOWER-A

| FLOOR                                                  | UNIT NUMBER      |
|--------------------------------------------------------|------------------|
| 2 <sup>ND</sup> FLOOR                                  | 205              |
| 3 <sup>RD</sup> 7 <sup>TH</sup> 11 <sup>TH</sup> FLOOR | 306   706   1106 |
| 4 <sup>TH</sup> 8 <sup>TH</sup> FLOOR                  | 406   806        |
| 5™ 9™ FLOOR                                            | 506   906        |
| 6™ 10™ FLOOR                                           | 606   1006       |
| 12™ FL00R                                              | 1206             |

## UNIT LAYOUTS TOWER-B

| FLOOR                                                  | UNIT NUMBER      |
|--------------------------------------------------------|------------------|
| 2 <sup>ND</sup> FLOOR                                  | 202              |
| 3 <sup>RD</sup> 7 <sup>TH</sup> 11 <sup>TH</sup> FLOOR | 301   701   1101 |
| 4 <sup>TH</sup> 8 <sup>TH</sup> FLOOR                  | 402   802        |
| 5™ 9™ FLOOR                                            | 501   901        |
| 6™ 10™ FLOOR                                           | 602   1002       |
| 12™ FLOOR                                              | 1202             |