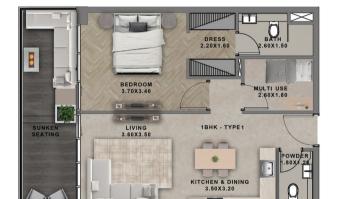

UNIT TYPE CARPET AREA BALCONY AREA TOTAL AREA APARTMENT VIEW

1BHK - TYPE 2 598.2 SQ.FT 235.7 SQ.FT 833.9 SQ.FT GREENERY VIEW