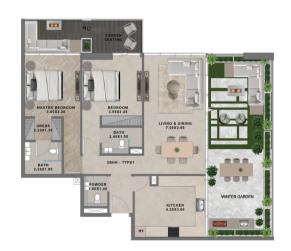

### 4 BHK VILLA

TYPE 1

**COMMUNITY & POOL VIEW** 

#### **UNIT ALLOCATION**

| FLOOR                                                  | UNIT NUMBER                                                                                                                                                                                                 |
|--------------------------------------------------------|-------------------------------------------------------------------------------------------------------------------------------------------------------------------------------------------------------------|
| 2 <sup>ND</sup> FLOOR                                  | 206                                                                                                                                                                                                         |
| 3 <sup>RD</sup> 7 <sup>TH</sup> 11 <sup>TH</sup> FLOOR |                                                                                                                                                                                                             |
| 4™ 8™ FLOOR                                            |                                                                                                                                                                                                             |
| 5™ 9™ FLOOR                                            |                                                                                                                                                                                                             |
| 6™ 10™ FLOOR                                           | 607   1007                                                                                                                                                                                                  |
| 12™ FL00R                                              |                                                                                                                                                                                                             |
|                                                        | 2 <sup>ND</sup> FLOOR<br>3 <sup>ND</sup> 7 <sup>TH</sup> 11 <sup>TH</sup> FLOOR<br>4 <sup>TH</sup> 8 <sup>TH</sup> FLOOR<br>5 <sup>TH</sup> 9 <sup>TH</sup> FLOOR<br>6 <sup>TH</sup> 10 <sup>TH</sup> FLOOR |

LOWER LEVEL

UPPER LEVEL

LOWER LEVEL UPPER LEVEL

UNIT TYPE

CARPET AREA

ALCONY AREA

TOTAL AREA

PARTMENT VIEW

2327.4 SO.F

1367 1 SO FT

3694.5 SO.F

COMMUNITY & POOL VIEW