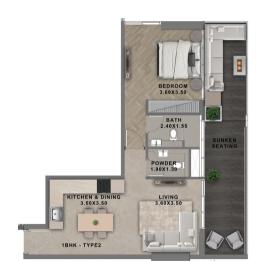

UNIT TYPE CARPET AREA BALCONY AREA TOTAL AREA APARTMENT VIEW

1BHK - TYPE 2 598.2 SQ.FT 235.7 SQ.FT 833.9 SQ.FT GREENERY VIEW

UNIT TYPE CARPET AREA BALCONY AREA TOTAL AREA APARTMENT VIEW

1BHK - TYPE 2A 607.2 SQ.FT 237.9 SQ.FT 845.1 SQ.FT POOL VIEW

UNIT TYPE CARPET AREA BALCONY AREA TOTAL AREA APARTMENT VIEW

1BHK - TYPE 2B 598.2 SQ.FT 318.6 SQ.FT 916.8 SQ.FT GREENERY VIEW

| FL00R                                                  | UNIT NUMBER |
|--------------------------------------------------------|-------------|
| 2 <sup>ND</sup> FLOOR                                  |             |
| 3 <sup>RD</sup> 7 <sup>TH</sup> 11 <sup>TH</sup> FLOOR |             |
| 4™ 8™ FLOOR                                            |             |
| 5™ 9™ FLOOR                                            |             |
| 6™ 10™ FLOOR                                           | 602   1002  |
| 12™ FL00R                                              |             |

UNIT TYPE CARPET AREA BALCONY AREA TOTAL AREA APARTMENT VIEW

1BHK - TYPE 2B 598.2 SQ.FT 318.6 SQ.FT 916.8 SQ.FT GREENERY VIEW

| FL00R                                                  | UNIT NUMBER |
|--------------------------------------------------------|-------------|
| 2 <sup>ND</sup> FLOOR                                  |             |
| 3 <sup>RD</sup> 7 <sup>TH</sup> 11 <sup>TH</sup> FLOOR |             |
| 4 <sup>TH</sup> 8 <sup>TH</sup> FLOOR                  |             |
| 5™ 9™ FLOOR                                            |             |
| 6™ 10™ FLOOR                                           | 606   1006  |
| 12™ FL00R                                              | -           |