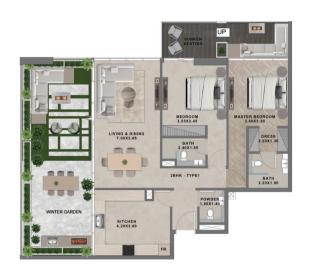

UNIT TYPE CARPET AREA BALCONY AREA TOTAL AREA APARTMENT VIEW

4 BHK + MAID ROOM + WINTER GARDEN - TYPE 2

2239.6 SQ.FT 1184.2 SQ.FT 3423.9 SQ.FT COMMUNITY & POOL VIEW