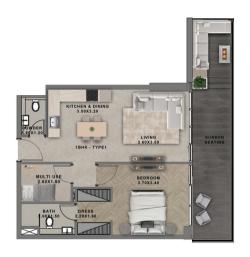

UNIT TYPE CARPET AREA BALCONY AREA TOTAL AREA APARTMENT VIEW

1 BHK+MULTIPURPOSE ROOM
TYPE 10: 661.8 SQ.FT 232.5 SQ.FT 894.3 SQ.FT POOL VIEW

| FLOOR                                               | UNIT NUMBER |
|-----------------------------------------------------|-------------|
| 2 <sup>ND</sup> FLOOR                               | 206         |
| 3 <sup>™</sup> 7 <sup>™</sup> 11 <sup>™</sup> FLOOR |             |
| 4™ 8™ FLOOR                                         | 407   807   |
| 5™ 9™ FLOOR                                         |             |
| 6™ 10™ FLOOR                                        | 607   1007  |
| 12™ FL00R                                           | 1207        |