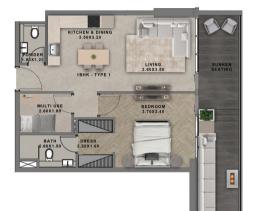

UNIT TYPE CARPET AREA BALCONY AREA TOTAL AREA APARTMENT VIEW

1 BHK+MULTIPURPOSE ROOM
TYPE 10: 661.8 SQ.FT 232.5 SQ.FT 894.3 SQ.FT POOL VIEW

| FLOOR                                               | UNIT NUMBER |
|-----------------------------------------------------|-------------|
| 2 <sup>ND</sup> FLOOR                               | 206         |
| 3 <sup>™</sup> 7 <sup>™</sup> 11 <sup>™</sup> FLOOR |             |
| 4™ 8™ FLOOR                                         | 407   807   |
| 5™ 9™ FLOOR                                         |             |
| 6™ 10™ FLOOR                                        | 607   1007  |
| 12™ FL00R                                           | 1207        |