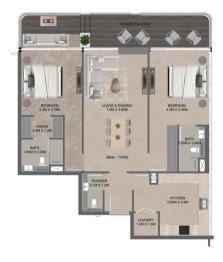

# 2BHK

| FLOOR                                                  | UNIT NUMBER      |
|--------------------------------------------------------|------------------|
| 2 <sup>ND</sup> FLOOR                                  |                  |
| 3 <sup>RD</sup> 7 <sup>TH</sup> 11 <sup>TH</sup> FLOOR | 302   702   1102 |
| 4 <sup>TH</sup> 8 <sup>TH</sup> FLOOR                  |                  |
| 5™ 9™ FLOOR                                            |                  |
| 6™ 10™ FLOOR                                           |                  |
| 12™ FL00R                                              |                  |