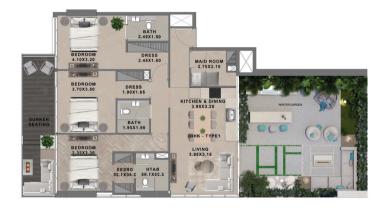

UNIT TYPE CARPET AREA BALCONY AREA TOTAL AREA APARTMENT VIEW

4 BHK + MAID ROOM + WINTER GARDEN - TYPE 2

2239.6 SQ.FT 1184.2 SQ.FT 3423.9 SQ.FT COMMUNITY & POOL VIEW