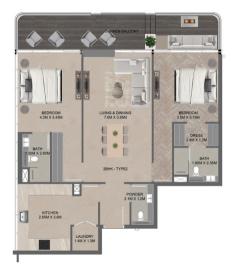

# 2BHK

| FLOOR                                                  | UNIT NUMBER      |
|--------------------------------------------------------|------------------|
| 2 <sup>ND</sup> FLOOR                                  |                  |
| 3 <sup>RD</sup> 7 <sup>TH</sup> 11 <sup>TH</sup> FLOOR | 302   702   1102 |
| 4 <sup>TH</sup> 8 <sup>TH</sup> FLOOR                  |                  |
| 5™ 9™ FLOOR                                            |                  |
| 6™ 10™ FLOOR                                           |                  |
| 12™ FL00R                                              |                  |