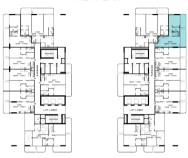

## UNIT LAYOUTS TOWER-A

| FLOOR                                                  | UNIT NUMBER      |
|--------------------------------------------------------|------------------|
| 2 <sup>ND</sup> FLOOR                                  | 205              |
| 3 <sup>RD</sup> 7 <sup>TH</sup> 11 <sup>TH</sup> FLOOR | 306   706   1106 |
| 4 <sup>TH</sup> 8 <sup>TH</sup> FLOOR                  | 406   806        |
| 5™ 9™ FLOOR                                            | 506   906        |
| 6™ 10™ FLOOR                                           | 606   1006       |
| 12™ FL00R                                              | 1206             |

## UNIT LAYOUTS TOWER-B

| FLOOR                                                  | UNIT NUMBER      |
|--------------------------------------------------------|------------------|
| 2 <sup>ND</sup> FLOOR                                  | 202              |
| 3 <sup>RD</sup> 7 <sup>TH</sup> 11 <sup>TH</sup> FLOOR | 301   701   1101 |
| 4 <sup>TH</sup> 8 <sup>TH</sup> FLOOR                  | 402   802        |
| 5™ 9™ FLOOR                                            | 501   901        |
| 6™ 10™ FLOOR                                           | 602   1002       |
| 12™ FLOOR                                              | 1202             |