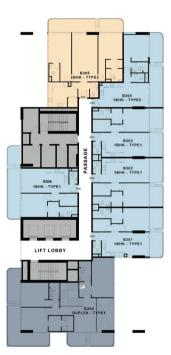

2BEDROOM

3BEDROOM

SERVICES

TOWER-A

TOWER-B

4-8 FLOOR PLANS

DUPLEX

1BEDROOM

## UNIT LAYOUTS TOWER-B

| FLOOR                                                  | UNIT NUMBER      |
|--------------------------------------------------------|------------------|
| 2 <sup>ND</sup> FLOOR                                  | 202              |
| 3 <sup>RD</sup> 7 <sup>TH</sup> 11 <sup>TH</sup> FLOOR | 301   701   1101 |
| 4 <sup>TH</sup> 8 <sup>TH</sup> FLOOR                  | 402   802        |
| 5™ 9™ FLOOR                                            | 501   901        |
| 6™ 10™ FLOOR                                           | 602   1002       |
| 12™ FLOOR                                              | 1202             |

| FLOOR                                                  | UNIT NUMBER      |
|--------------------------------------------------------|------------------|
| 2 <sup>ND</sup> FLOOR                                  | 204              |
| 3 <sup>RD</sup> 7 <sup>TH</sup> 11 <sup>TH</sup> FLOOR | 303   703   1103 |
| 4 <sup>TH</sup> 8 <sup>TH</sup> FLOOR                  | 404   804        |
| 5™ 9™ FLOOR                                            | 503   903        |
| 6™ 10™ FLOOR                                           | 604   1004       |
| 12™ FL00R                                              | 1204             |

| FL00R                                                  | UNIT NUMBER      |
|--------------------------------------------------------|------------------|
| 2 <sup>ND</sup> FLOOR                                  | 203              |
| 3 <sup>RD</sup> 7 <sup>TH</sup> 11 <sup>TH</sup> FLOOR | 302   702   1102 |
| 4™ 8™ FLOOR                                            | 403   803        |
| 5™ 9™ FLOOR                                            | 502   902        |
| 6™ 10™ FLOOR                                           | 603   1003       |
| 12™ FL00R                                              | 1203             |