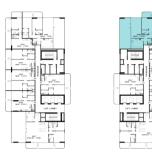

### 4 BHK VILLA

TYPE 1

**COMMUNITY & POOL VIEW** 

#### **UNIT ALLOCATION**

| FLOOR                                                  | UNIT NUMBER                                                                                                                                                                                                 |
|--------------------------------------------------------|-------------------------------------------------------------------------------------------------------------------------------------------------------------------------------------------------------------|
| 2 <sup>ND</sup> FLOOR                                  | 206                                                                                                                                                                                                         |
| 3 <sup>RD</sup> 7 <sup>TH</sup> 11 <sup>TH</sup> FLOOR |                                                                                                                                                                                                             |
| 4™ 8™ FLOOR                                            |                                                                                                                                                                                                             |
| 5™ 9™ FLOOR                                            |                                                                                                                                                                                                             |
| 6™ 10™ FLOOR                                           | 607   1007                                                                                                                                                                                                  |
| 12™ FL00R                                              |                                                                                                                                                                                                             |
|                                                        | 2 <sup>ND</sup> FLOOR<br>3 <sup>ND</sup> 7 <sup>TH</sup> 11 <sup>TH</sup> FLOOR<br>4 <sup>TH</sup> 8 <sup>TH</sup> FLOOR<br>5 <sup>TH</sup> 9 <sup>TH</sup> FLOOR<br>6 <sup>TH</sup> 10 <sup>TH</sup> FLOOR |