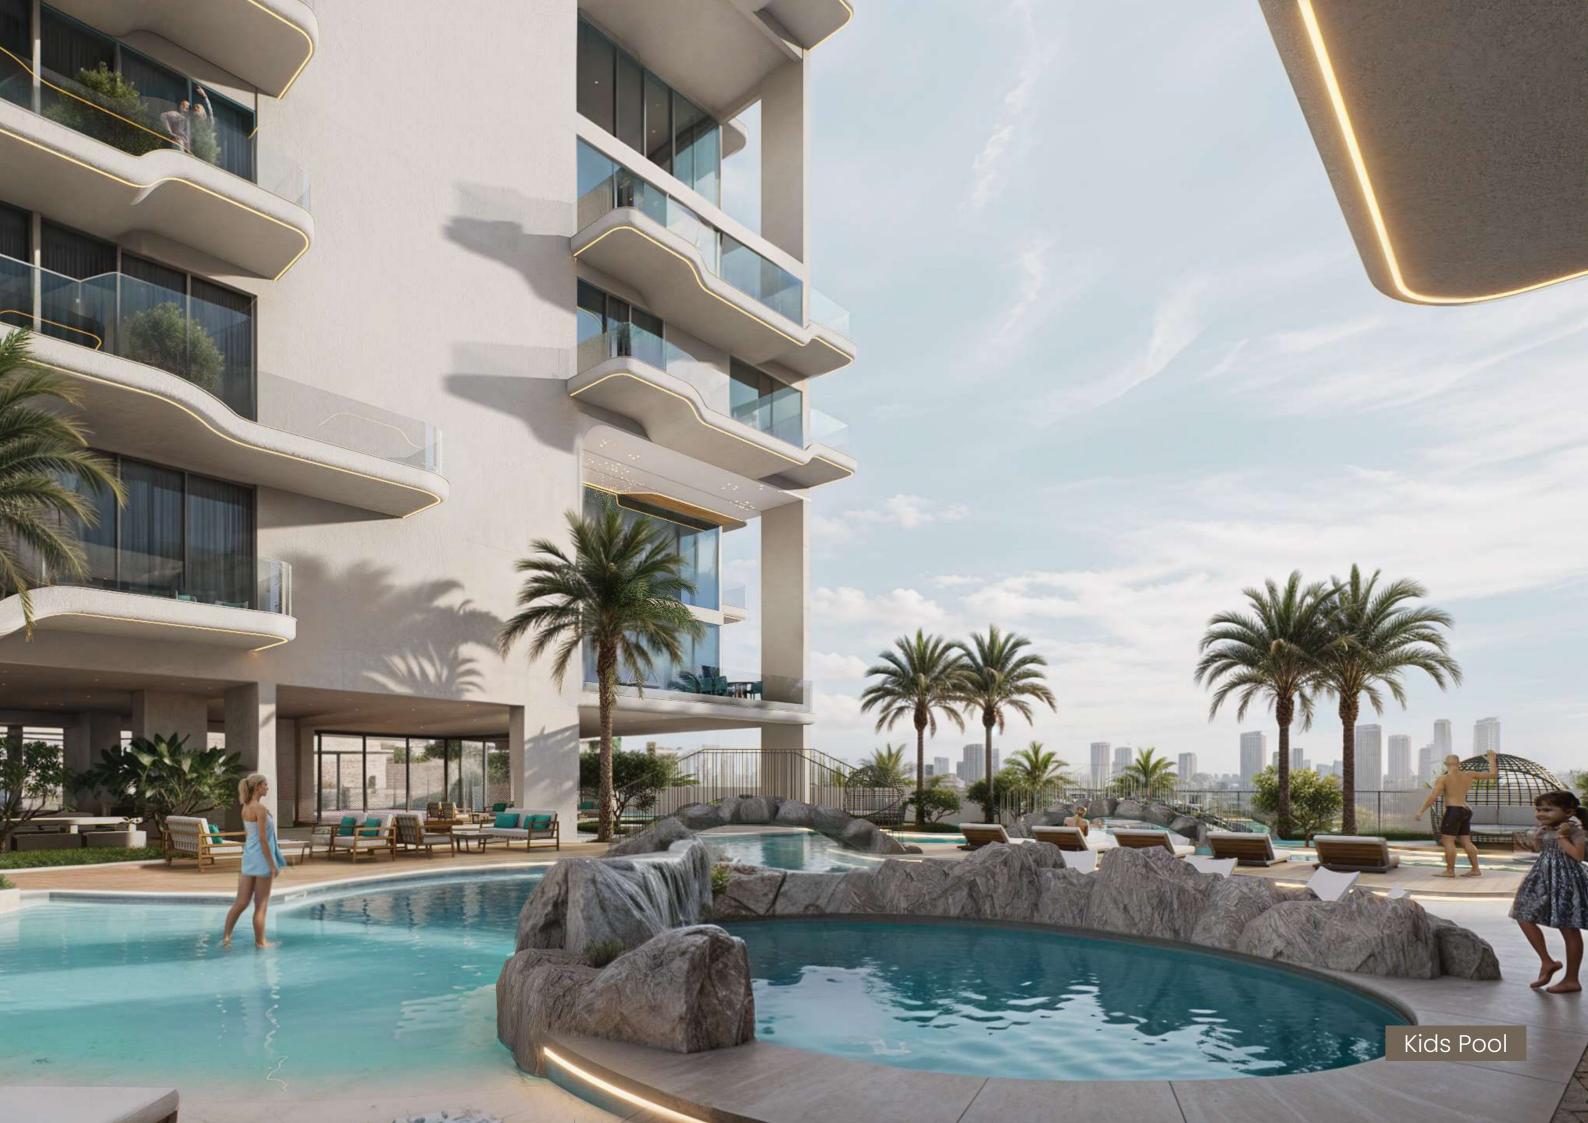

#### **AMENITIES**

SWIMMING POOL

JACUZZI

KIDS POOL

SUNKEN SEATS

BAJA SHELF

DECKING AREA

VEGETABLE GARDEN

## SWIMMING POOL

A relaxing oasis, our expansive pool area blends luxury and relaxation with a serene beach pool, kids pool, infinity pool, Jacuzzi, Baja shelves, stylish deck, sun beds, and unique sunken seating for ultimate comfort and enjoyment.