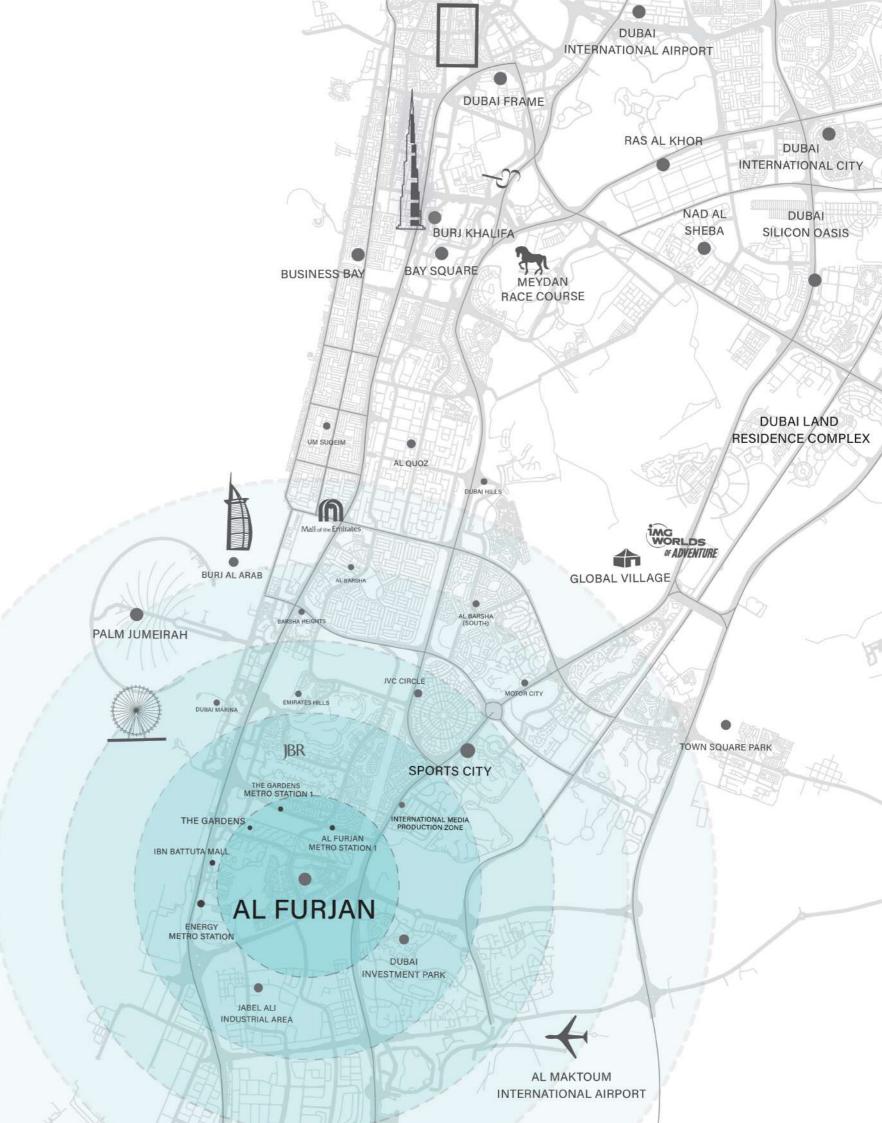

### AL FURJAN

Al Furjan is emerging as one of Dubai's most sought-after family communities and a top choice for both families and investors. Here are some key factors contributing to its growing appeal:

- Promising Investment Opportunities: A thriving real estate market with strong growth, offering you high returns and long-term investment security.
- **Family-Oriented:** A secure, family-friendly environment with parks, schools, and healthcare facilities.
- Convenient Transport: Direct access to major highways and Al Furjan Metro Station.
- Wide Range of Amenities: Community centers, pools, gyms, cycling tracks, and retail options.
- Proximity to Key Areas: Close to Jebel Ali Village, Discovery Gardens, and Ibn Battuta Mall.
- Educational & Healthcare Facilities: Nearby schools like The Arbor School and healthcare centers such as Medicentres.
- Sustainable Living: Green spaces, eco-friendly designs, and a 40 km cycling track network.
- Global Connectivity: A short drive to Al Maktoum International Airport, ensuring seamless access to global travel connections.

## NEARBY LANDMARKS

PALM JUMEIRAH

IBN BATTUTA MALL

 $20\,\mathrm{mins}$ 

10 mins

DUBAI MARINA

AL MAKTOUM INTERNATIONAL AIRPORT

 $10 \, \mathrm{mins}$ 

**15** mins

BURJ KHALIFA

MALL OF EMIRATES

 $25 \, \mathrm{mins}$ 

15 mins

DUBAI EXPO CITY

METRO CONNECTIVITY

 $10\,\mathrm{mins}$ 