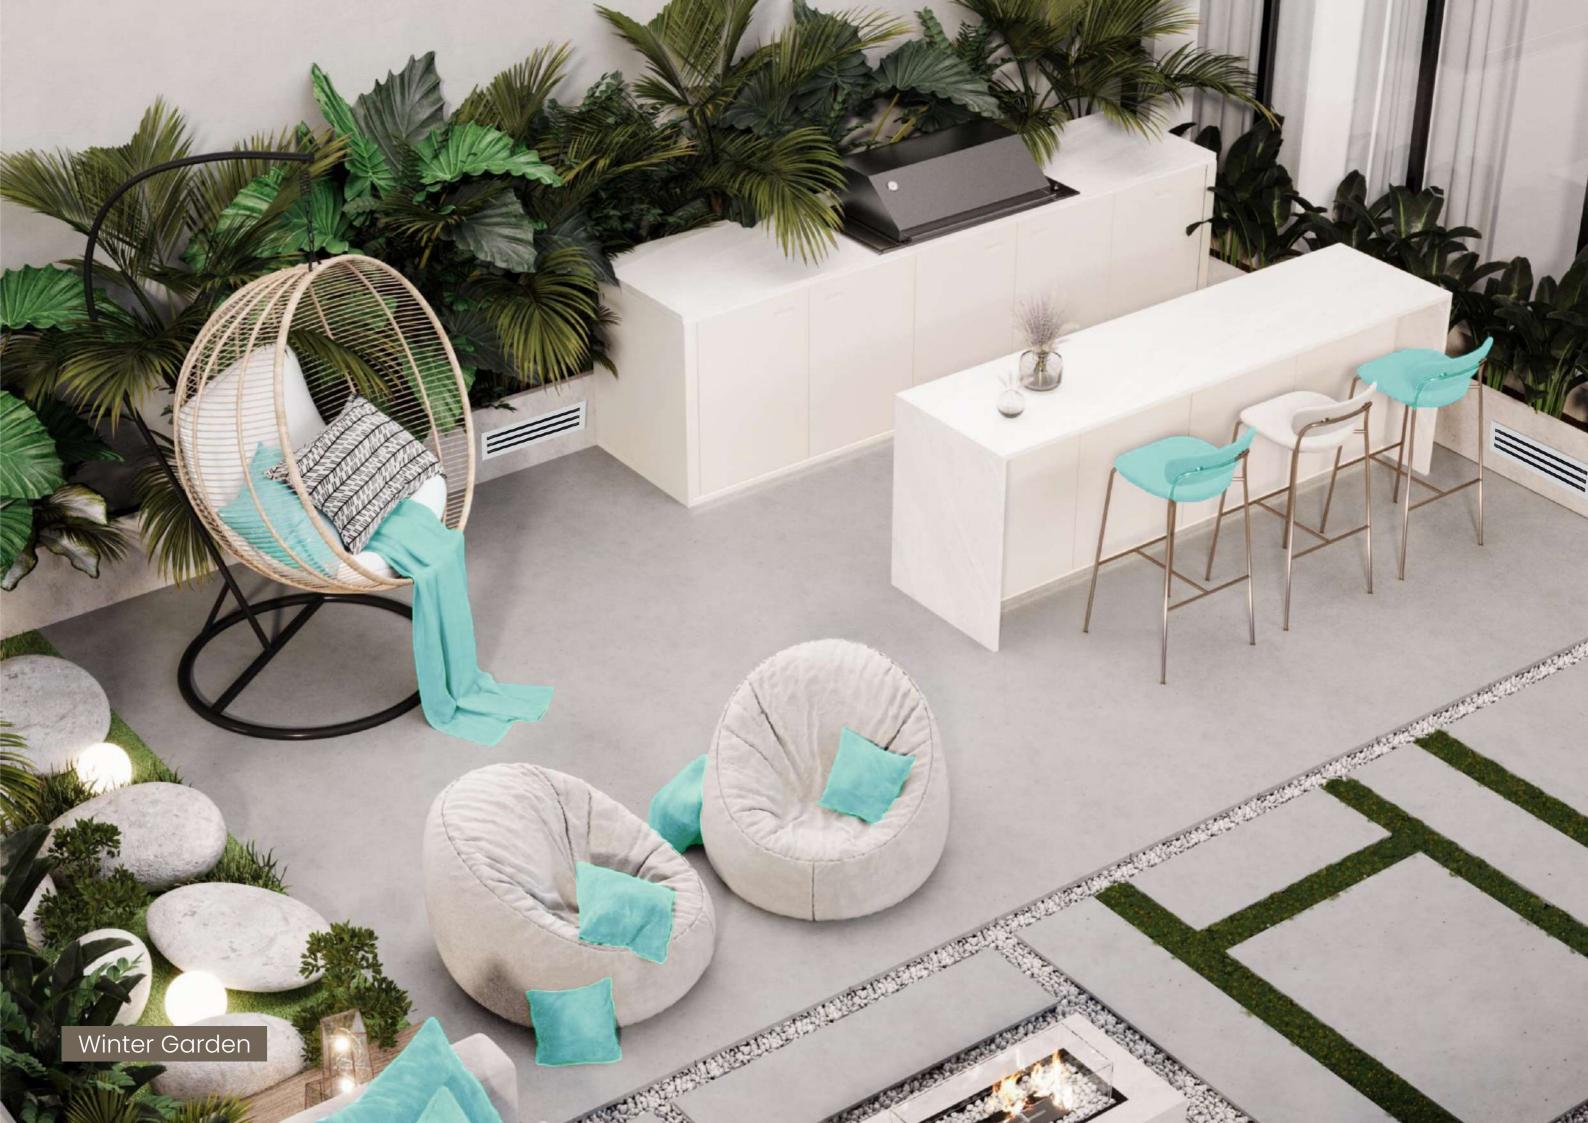

## REEF WINTER GARDEN WHERE WINTER LIVES ALL YEAR LONG

REEF Winter Garden is a place where you will enter and have the winter season regardless of what season we are in!

It is a special climate-controlled space where you can experience the beauty of winter no matter what time of year it is. This unique garden ensures a comfortable environment all year round, offering you an exceptional outdoor experience. Designed for relaxation and quality time, the REEF Winter Garden features a cozy seating area and a dedicated barbecue space, creating the perfect setting for gatherings with family and friends. Whether it's a sunny summer day or a cooler evening, you can always enjoy your Winter garden in complete comfort.

OPEN CINEMA

PRIVATE WINTER GARDEN

2X CRICKET PITCH

CO-WORKING SPACE

TENNIS AND PADDLE COURT

BASKETBALL COURT

BBQ AREA

YOGA AREA