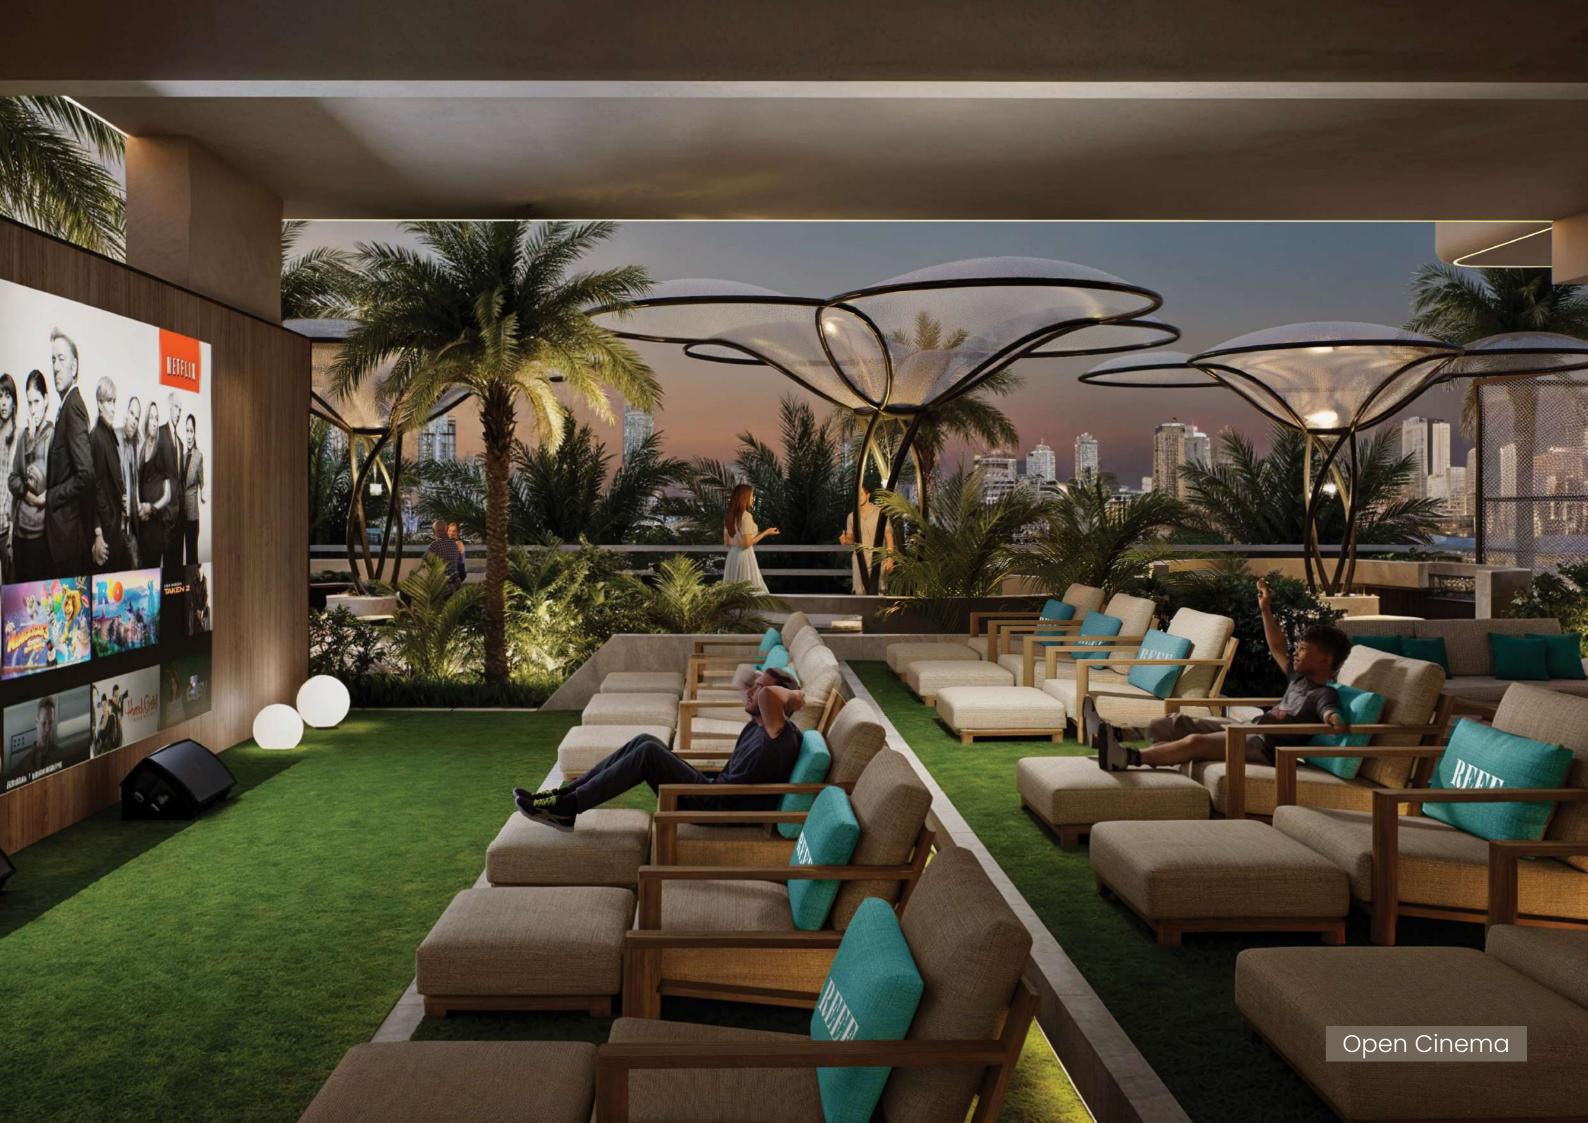

OPEN CINEMA

PRIVATE WINTER GARDEN

2X CRICKET PITCH

CO-WORKING SPACE

TENNIS AND PADDLE COURT

BASKETBALL COURT

BBQ AREA

YOGA AREA