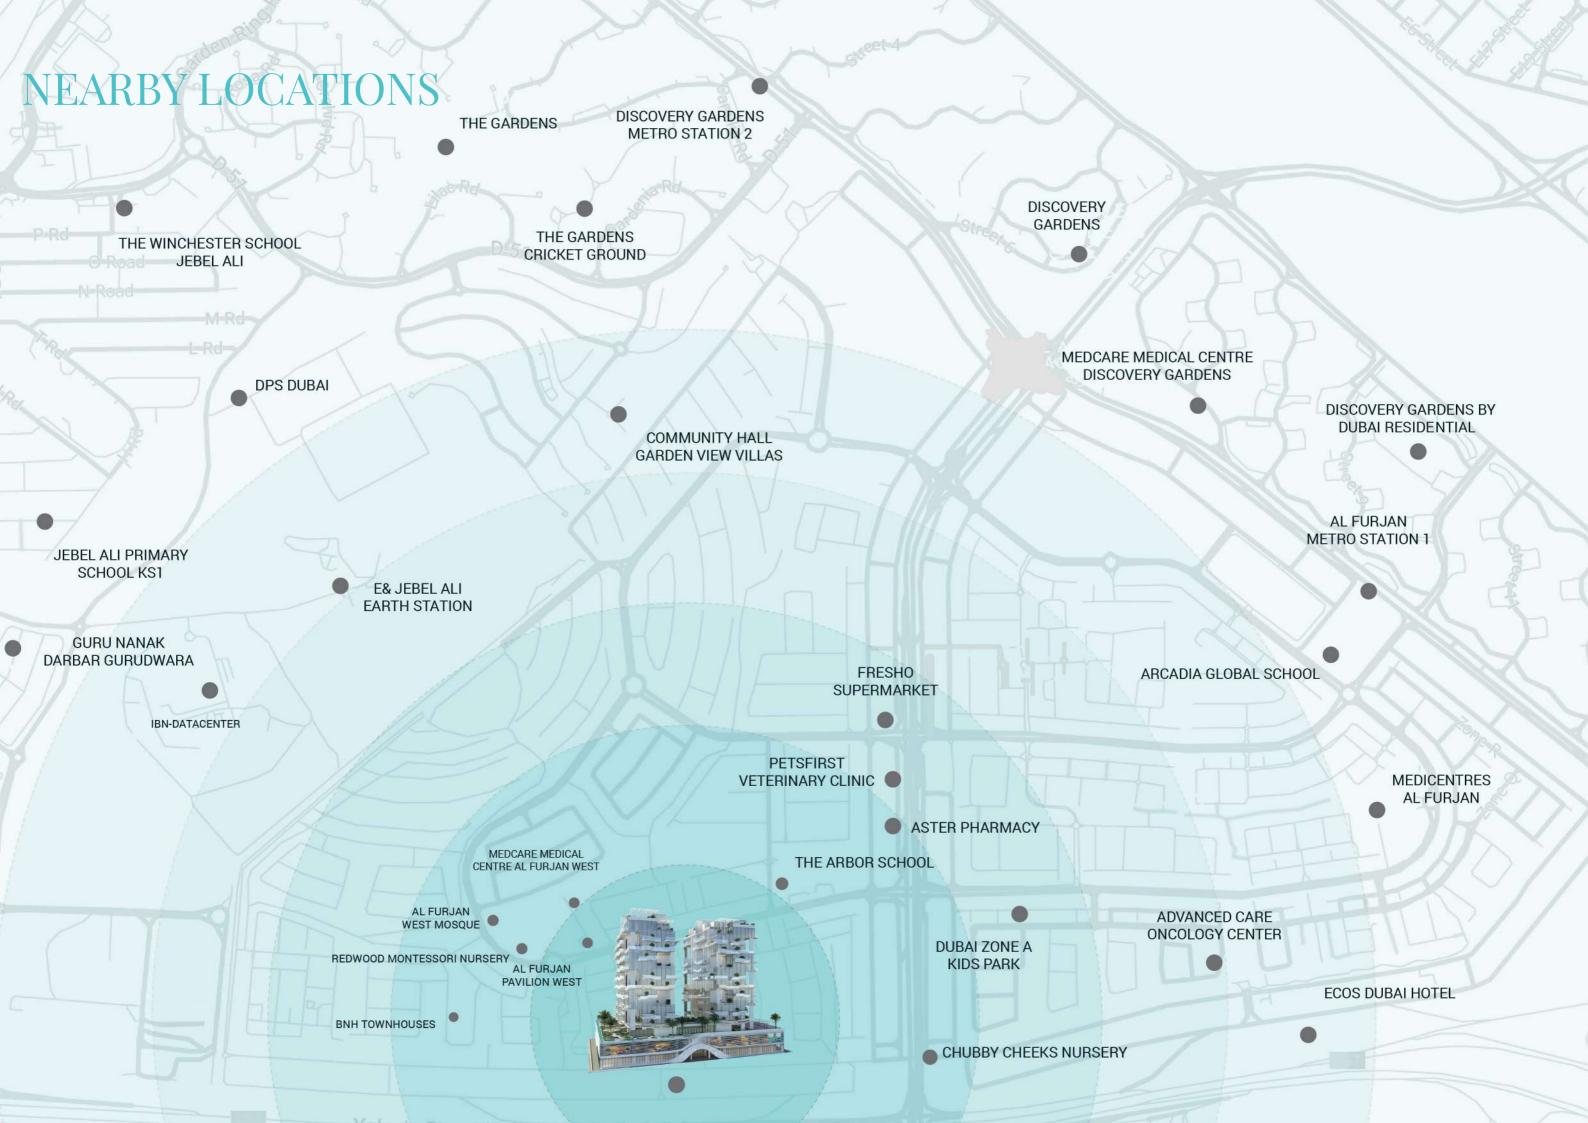

### AL FURJAN

Al Furjan is emerging as one of Dubai's most sought-after family communities and a top choice for both families and investors. Here are some key factors contributing to its growing appeal:

- Promising Investment Opportunities: A thriving real estate market with strong growth, offering you high returns and long-term investment security.
- **Family-Oriented:** A secure, family-friendly environment with parks, schools, and healthcare facilities.
- Convenient Transport: Direct access to major highways and Al Furjan Metro Station.
- Wide Range of Amenities: Community centers, pools, gyms, cycling tracks, and retail options.
- Proximity to Key Areas: Close to Jebel Ali Village, Discovery Gardens, and Ibn Battuta Mall.
- Educational & Healthcare Facilities: Nearby schools like The Arbor School and healthcare centers such as Medicentres.
- Sustainable Living: Green spaces, eco-friendly designs, and a 40 km cycling track network.
- Global Connectivity: A short drive to Al Maktoum International Airport, ensuring seamless access to global travel connections.

## NEARBY LANDMARKS

PALM JUMEIRAH

IBN BATTUTA MALL

 $20\,\mathrm{mins}$ 

10 mins

DUBAI MARINA

AL MAKTOUM INTERNATIONAL AIRPORT

 $10 \, \mathrm{mins}$ 

**15** mins

BURJ KHALIFA

MALL OF EMIRATES

 $25 \, \mathrm{mins}$ 

15 mins

DUBAI EXPO CITY

METRO CONNECTIVITY

 $10\,\mathrm{mins}$ 