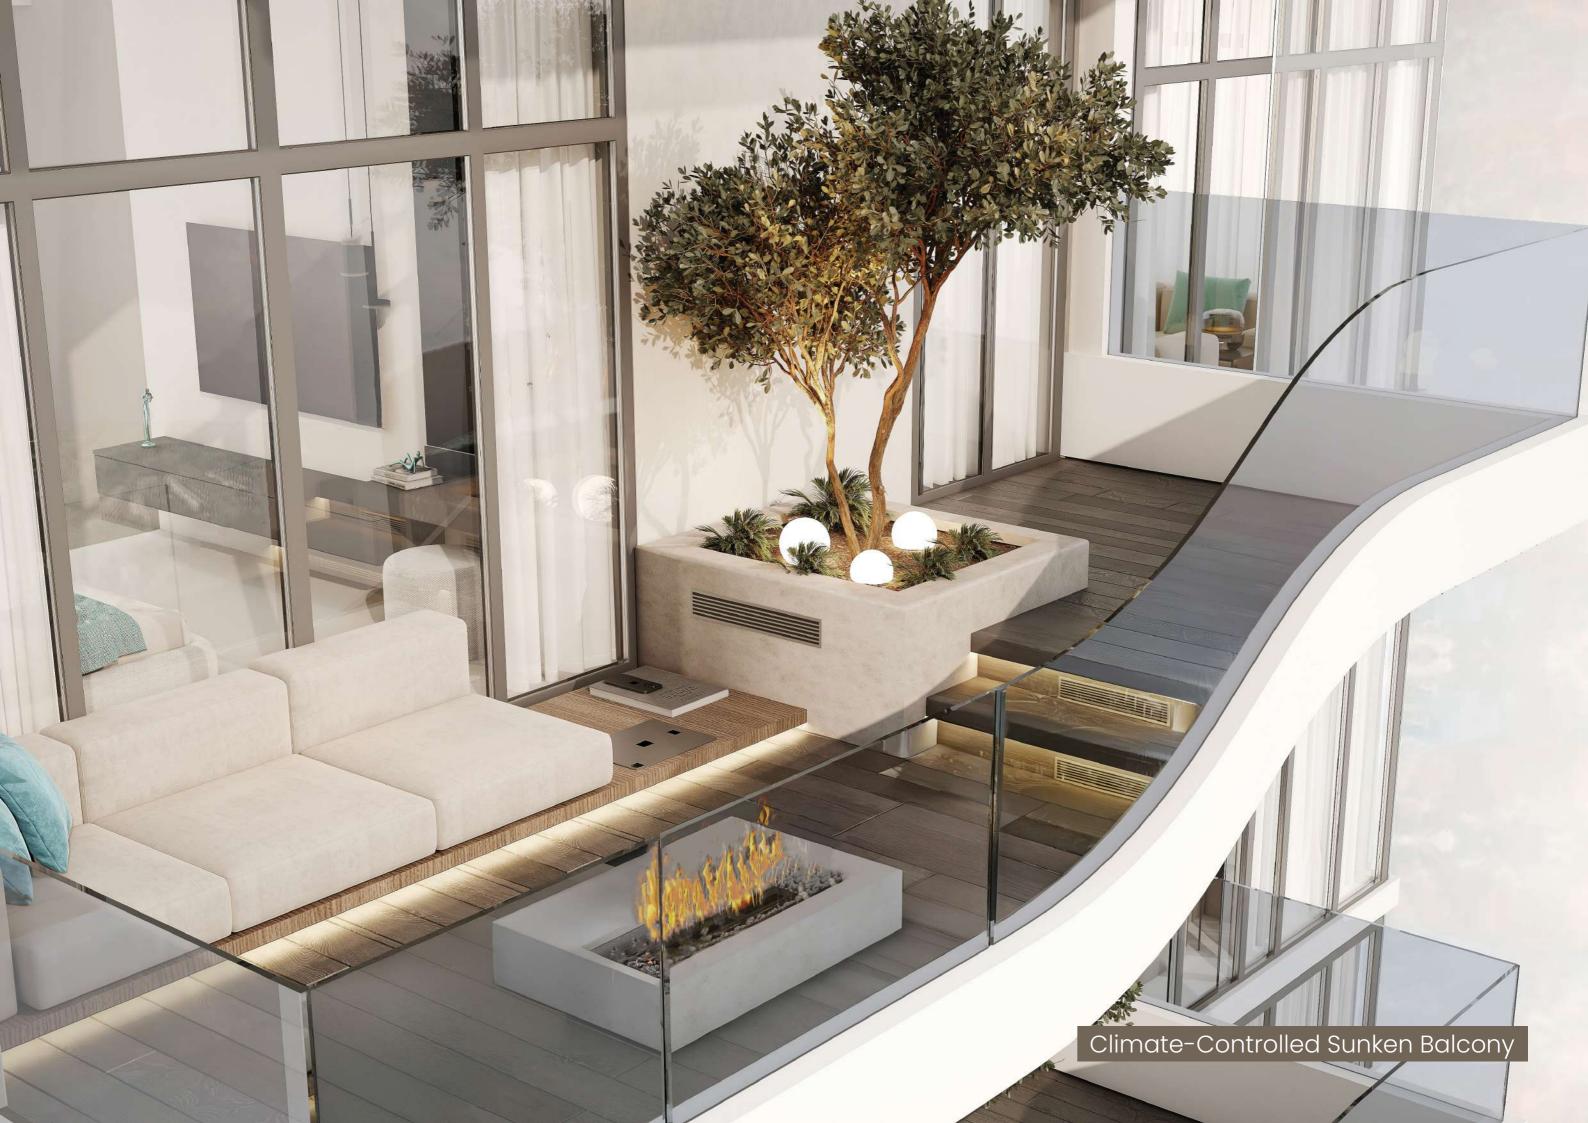

Innovative Climate-Controlled Sunken Balcony

We take pride in introducing our trademark climate-controlled sunken balcony concept, an exclusive feature that sets us apart in the real estate market. As the sole patent holder, we are pioneering this innovative design to set new industry benchmarks.

# CLIMATE-CONTROLLED SUNKEN BALCONY

The unique, one-of-a-kind climate-controlled sunken balcony—an exclusive feature designed to maximize comfort and usability, offering a year-round space for relaxation.