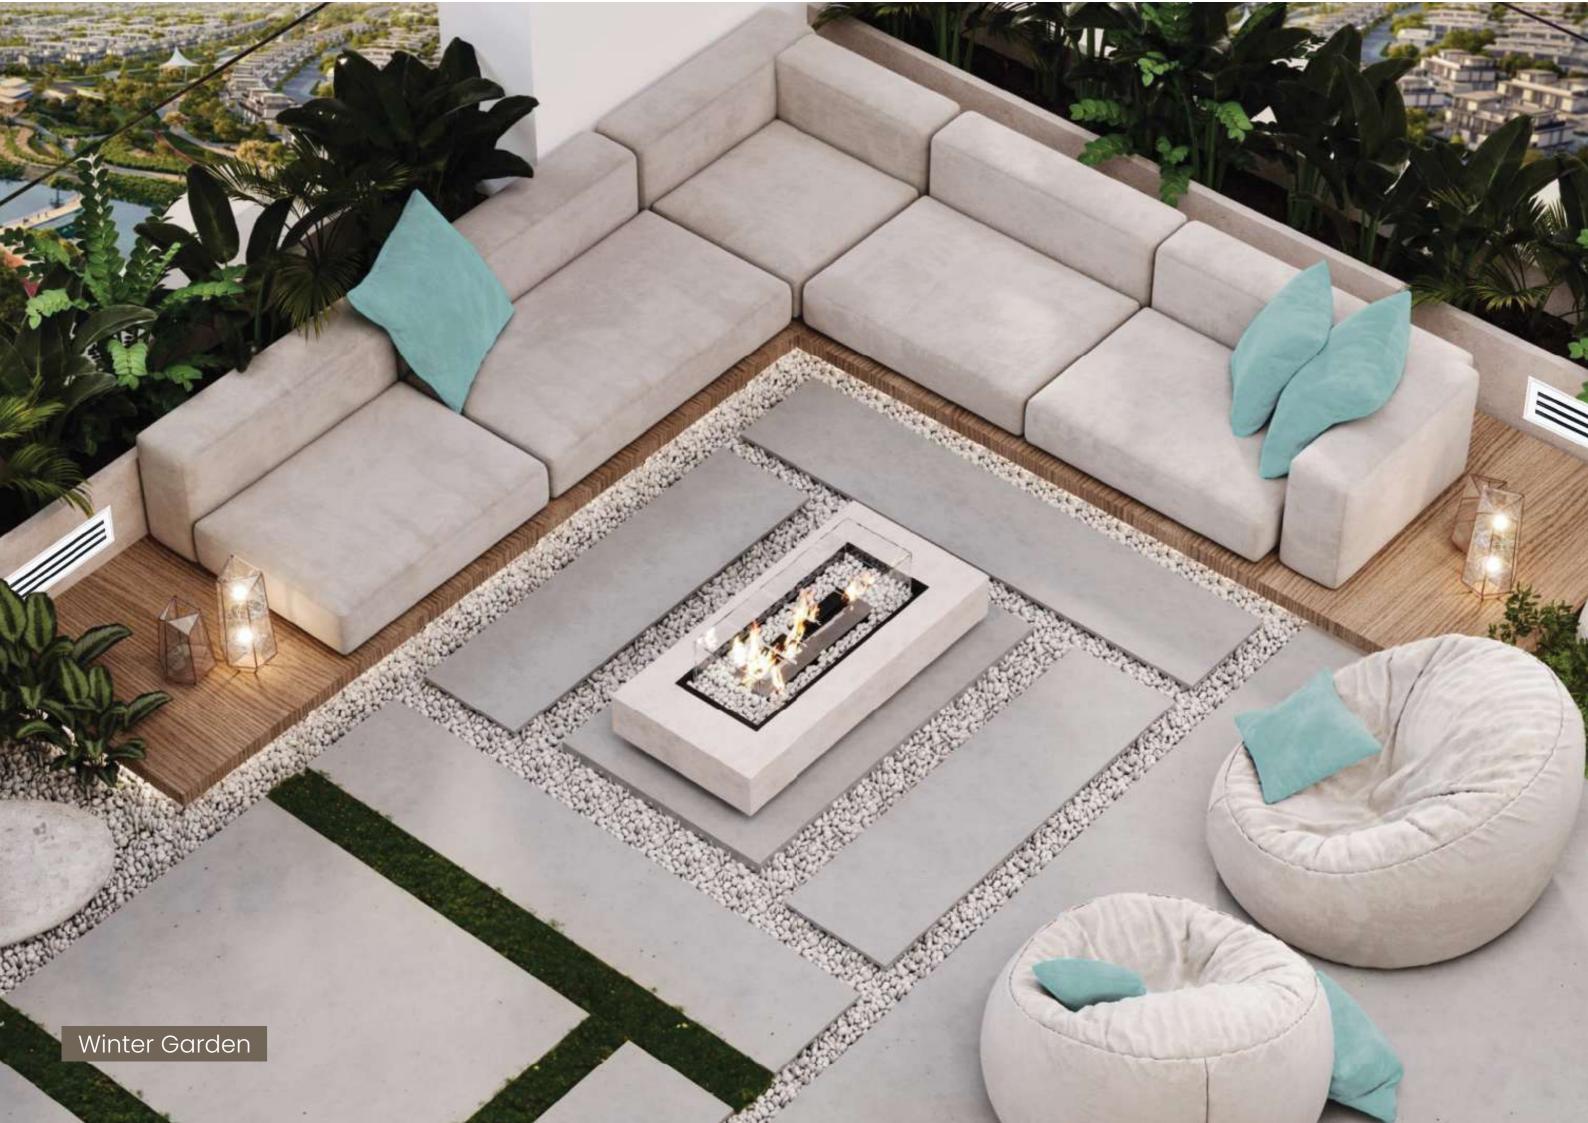

## REEF WINTER GARDEN WHERE WINTER LIVES ALL YEAR LONG

REEF Winter Garden is a place where you will enter and have the winter season regardless of what season we are in!

It is a special climate-controlled space where you can experience the beauty of winter no matter what time of year it is. This unique garden ensures a comfortable environment all year round, offering you an exceptional outdoor experience. Designed for relaxation and quality time, the REEF Winter Garden features a cozy seating area and a dedicated barbecue space, creating the perfect setting for gatherings with family and friends. Whether it's a sunny summer day or a cooler evening, you can always enjoy your Winter garden in complete comfort.

# CLIMATE-CONTROLLED SUNKEN BALCONY

The unique, one-of-a-kind climate-controlled sunken balcony—an exclusive feature designed to maximize comfort and usability, offering a year-round space for relaxation.