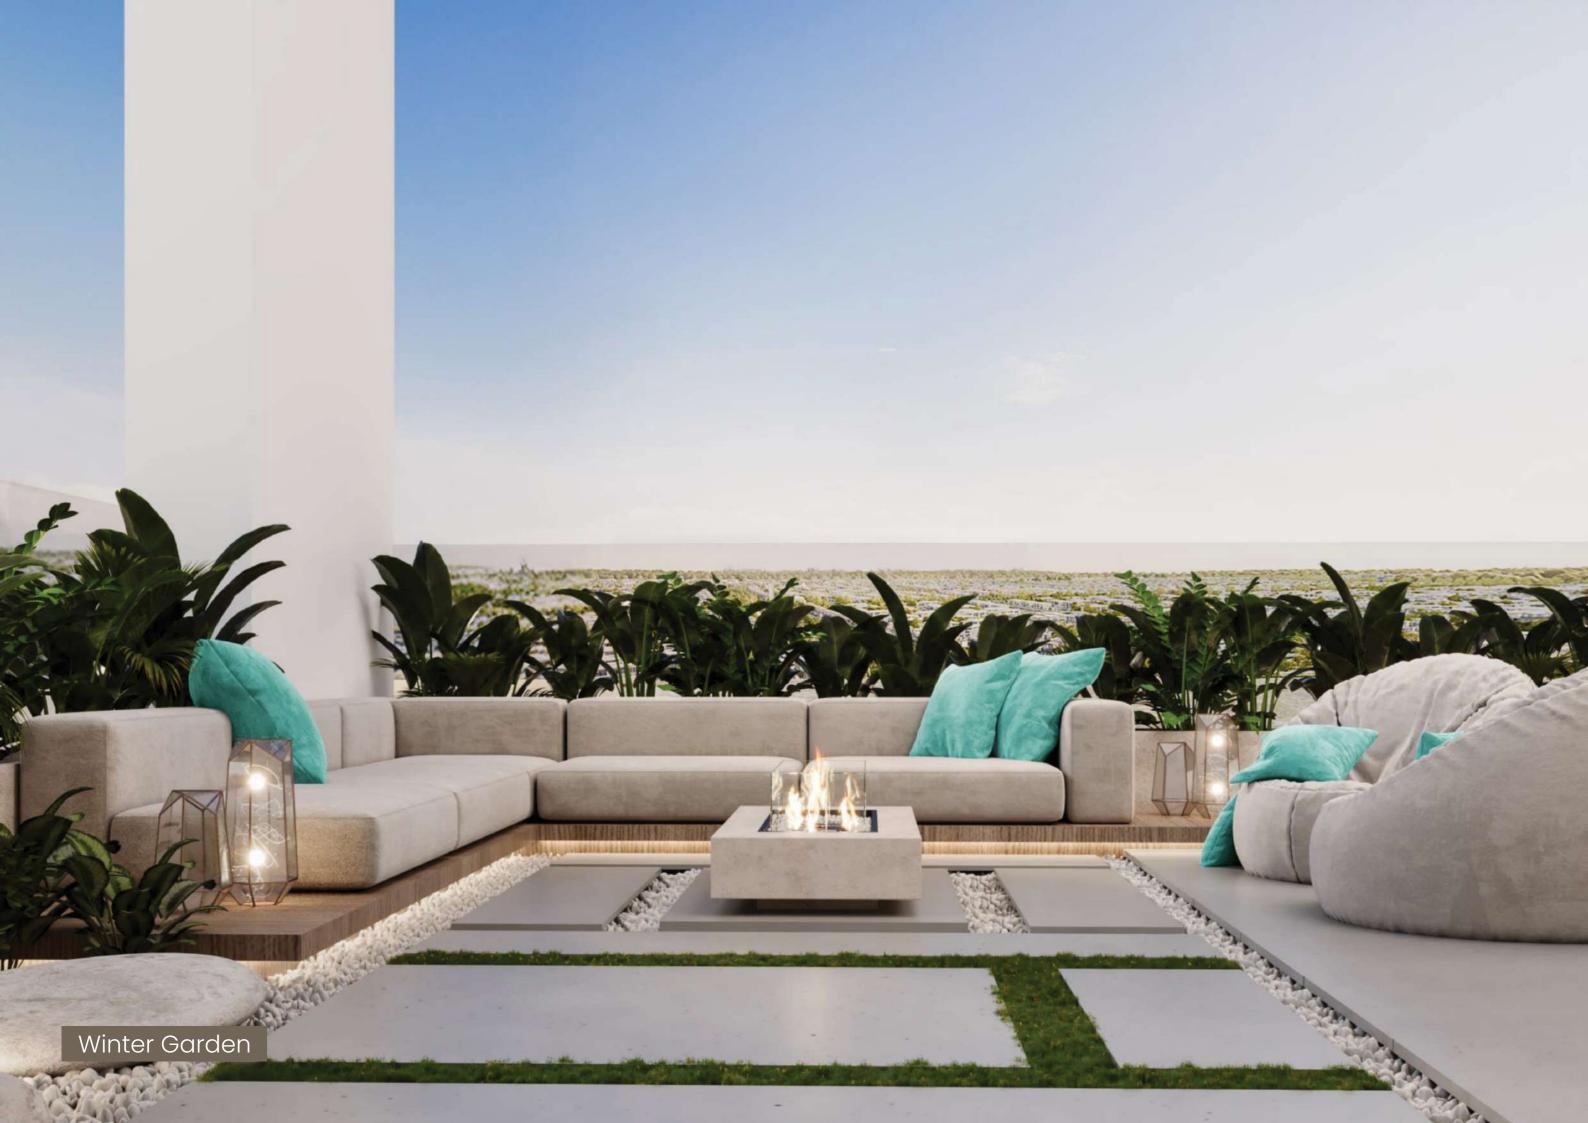

## REEF WINTER GARDEN WHERE WINTER LIVES ALL YEAR LONG

REEF Winter Garden is a place where you will enter and have the winter season regardless of what season we are in!

It is a special climate-controlled space where you can experience the beauty of winter no matter what time of year it is. This unique garden ensures a comfortable environment all year round, offering you an exceptional outdoor experience. Designed for relaxation and quality time, the REEF Winter Garden features a cozy seating area and a dedicated barbecue space, creating the perfect setting for gatherings with family and friends. Whether it's a sunny summer day or a cooler evening, you can always enjoy your Winter garden in complete comfort.

# CLIMATE-CONTROLLED SUNKEN BALCONY

The unique, one-of-a-kind climate-controlled sunken balcony—an exclusive feature designed to maximize comfort and usability, offering a year-round space for relaxation.