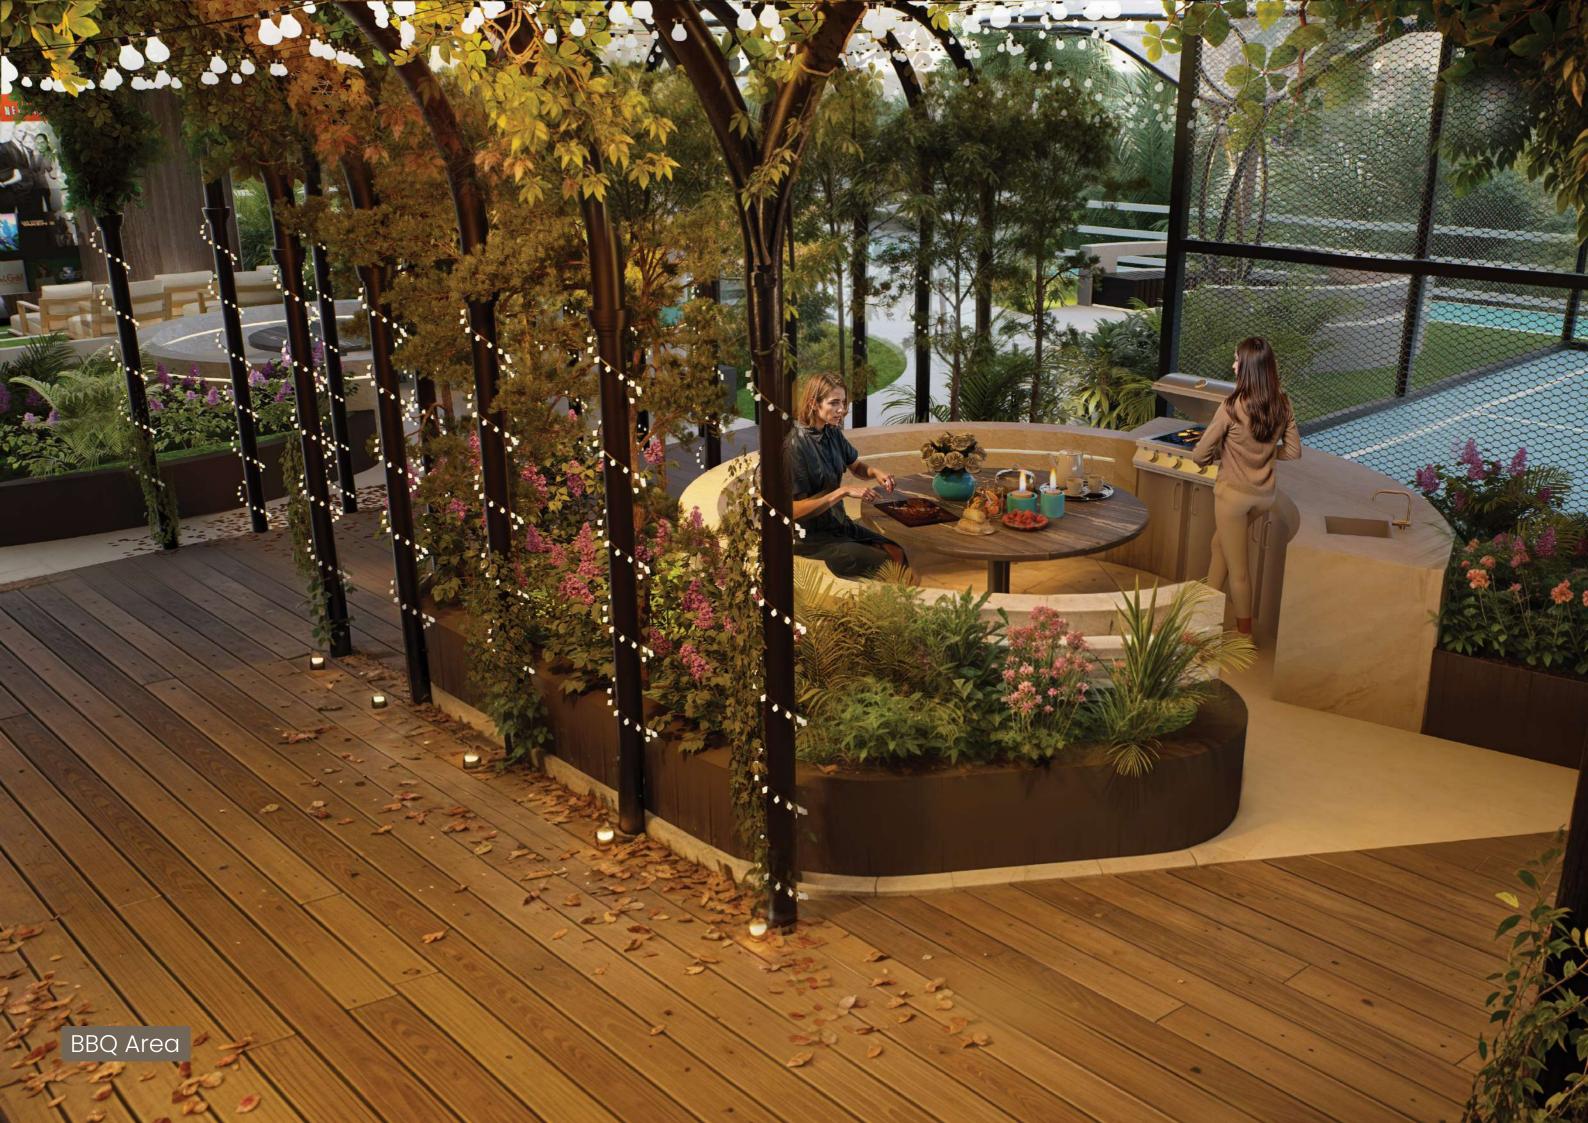

OPEN CINEMA

PRIVATE WINTER GARDEN

2X CRICKET PITCH

CO-WORKING SPACE

TENNIS AND PADDLE COURT

BASKETBALL COURT

BBQ AREA

YOGA AREA

## REEF WINTER GARDEN WHERE WINTER LIVES ALL YEAR LONG

REEF Winter Garden is a place where you will enter and have the winter season regardless of what season we are in!

It is a special climate-controlled space where you can experience the beauty of winter no matter what time of year it is. This unique garden ensures a comfortable environment all year round, offering you an exceptional outdoor experience. Designed for relaxation and quality time, the REEF Winter Garden features a cozy seating area and a dedicated barbecue space, creating the perfect setting for gatherings with family and friends. Whether it's a sunny summer day or a cooler evening, you can always enjoy your Winter garden in complete comfort.