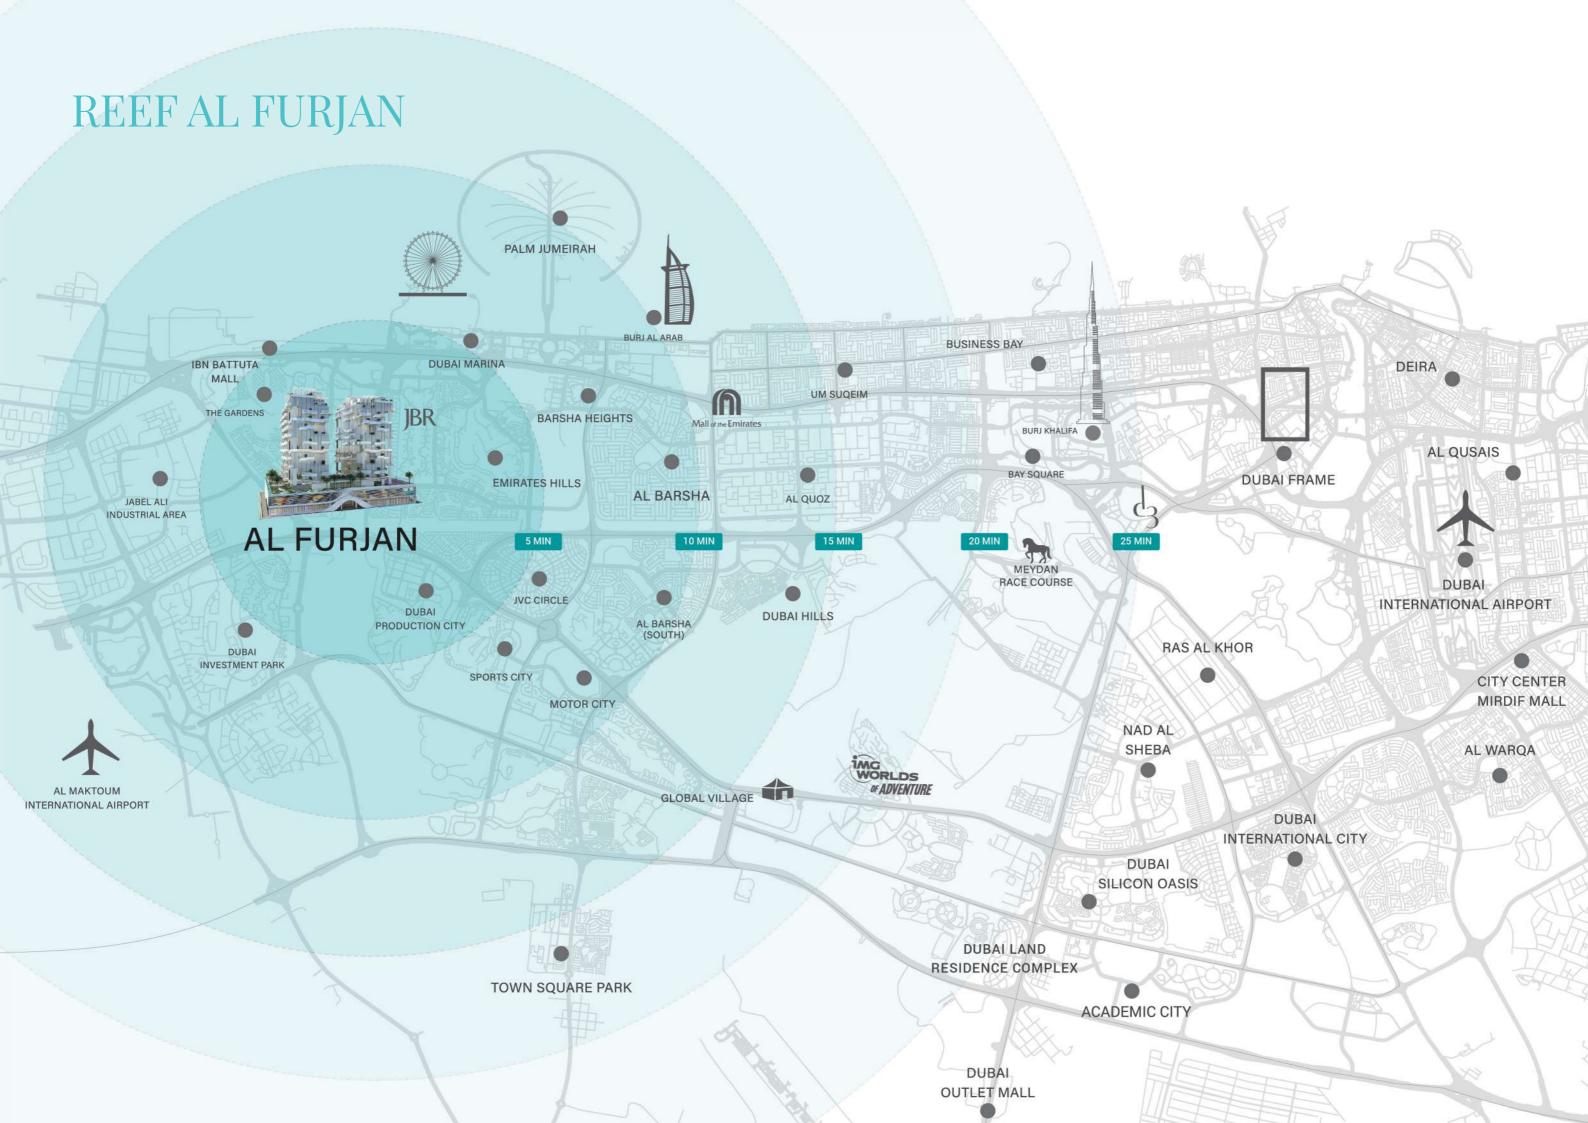

### AL FURJAN

Al Furjan is emerging as one of Dubai's most sought-after family communities and a top choice for both families and investors. Here are some key factors contributing to its growing appeal:

- Promising Investment Opportunities: A thriving real estate market with strong growth, offering you high returns and long-term investment security.
- **Family-Oriented:** A secure, family-friendly environment with parks, schools, and healthcare facilities.
- Convenient Transport: Direct access to major highways and Al Furjan Metro Station.
- Wide Range of Amenities: Community centers, pools, gyms, cycling tracks, and retail options.
- Proximity to Key Areas: Close to Jebel Ali Village, Discovery Gardens, and Ibn Battuta Mall.
- Educational & Healthcare Facilities: Nearby schools like The Arbor School and healthcare centers such as Medicentres.
- Sustainable Living: Green spaces, eco-friendly designs, and a 40 km cycling track network.
- Global Connectivity: A short drive to Al Maktoum International Airport, ensuring seamless access to global travel connections.

## NEARBY LANDMARKS

PALM JUMEIRAH

IBN BATTUTA MALL

 $20\,\mathrm{mins}$ 

10 mins

DUBAI MARINA

AL MAKTOUM INTERNATIONAL AIRPORT

 $10 \, \mathrm{mins}$ 

**15** mins

BURJ KHALIFA

MALL OF EMIRATES

 $25 \, \mathrm{mins}$ 

15 mins

DUBAI EXPO CITY

METRO CONNECTIVITY

 $10\,\mathrm{mins}$ 