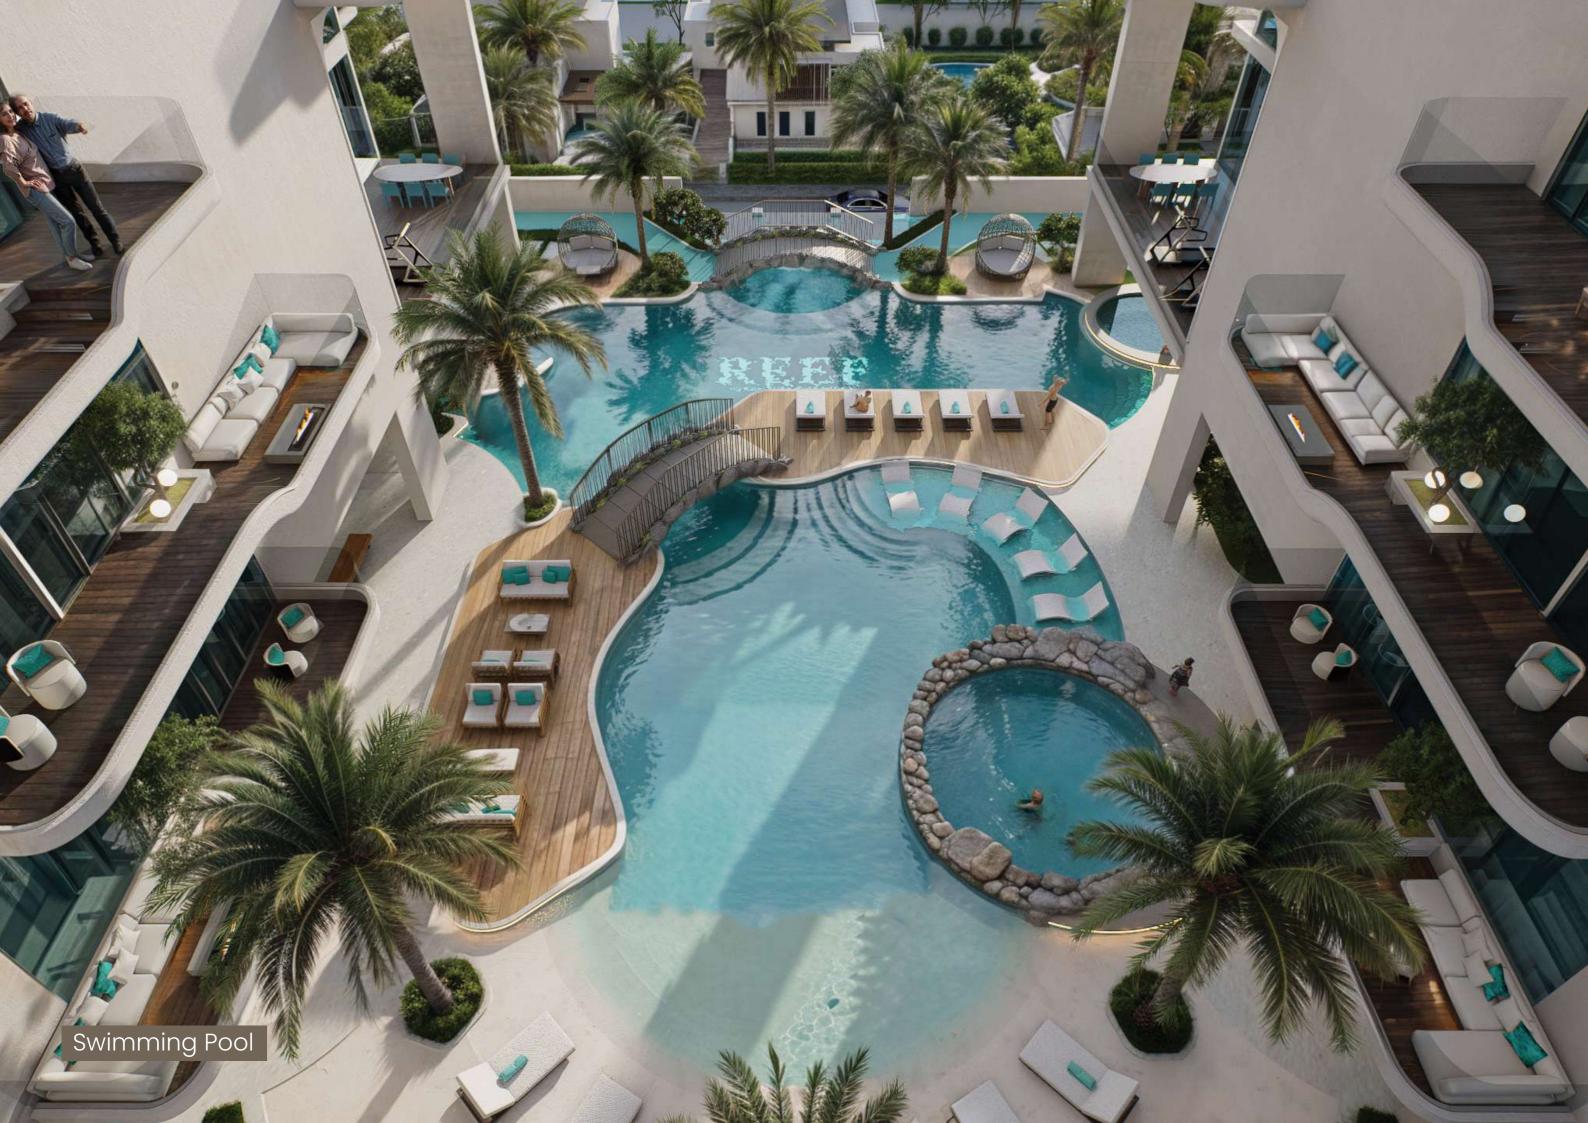

#### PODIUM PARADISE

Where Leisure Meets Elegance

#### **AMENITIES**

SWIMMING POOL

JACUZZI

KIDS POOL

SUNKEN SEATS

BAJA SHELF

DECKING AREA

VEGETABLE GARDEN

PICKLE BALL

SHADED SITTING AREA

ELECTRIC VEHICLE RECHARGE STATION

KIDS PLAY AREA

STATE OF THE ART GYM

BADMINTON AND VOLLEYBALL COURT

360 JOGGING TRACK

SITTING AREA

OPEN CINEMA

PRIVATE WINTER GARDEN

2X CRICKET PITCH

CO-WORKING SPACE

TENNIS AND PADDLE COURT

BASKETBALL COURT

BBQ AREA

YOGA AREA

## SWIMMING POOL

A relaxing oasis, our expansive pool area blends luxury and relaxation with a serene beach pool, kids pool, infinity pool, Jacuzzi, Baja shelves, stylish deck, sun beds, and unique sunken seating for ultimate comfort and enjoyment.