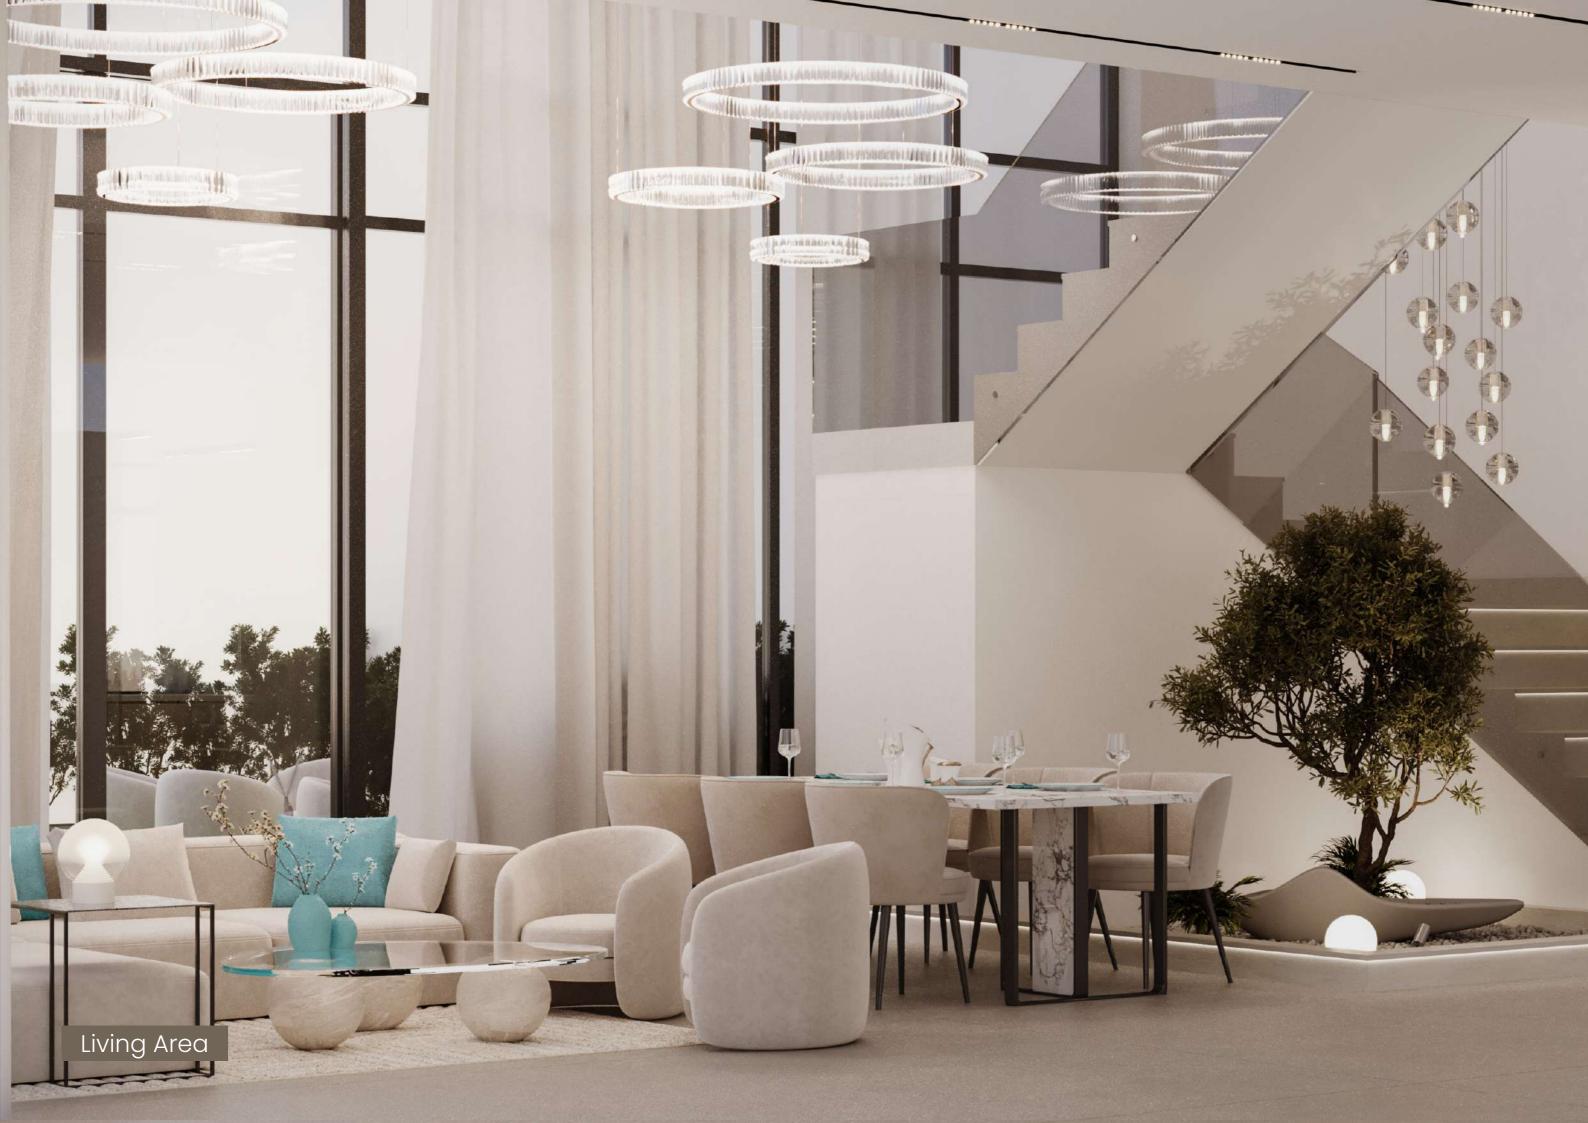

# INTERIORS

## LOBBY AREA

The expansive, light-filled lobby sets the stage for a life of elegance, where timeless design and refined craftsmanship come together in perfect harmony.

#### PODIUM PARADISE

Where Leisure Meets Elegance

#### **AMENITIES**

SWIMMING POOL

JACUZZI

KIDS POOL

SUNKEN SEATS

BAJA SHELF

DECKING AREA

VEGETABLE GARDEN

## SWIMMING POOL

A relaxing oasis, our expansive pool area blends luxury and relaxation with a serene beach pool, kids pool, infinity pool, Jacuzzi, Baja shelves, stylish deck, sun beds, and unique sunken seating for ultimate comfort and enjoyment.