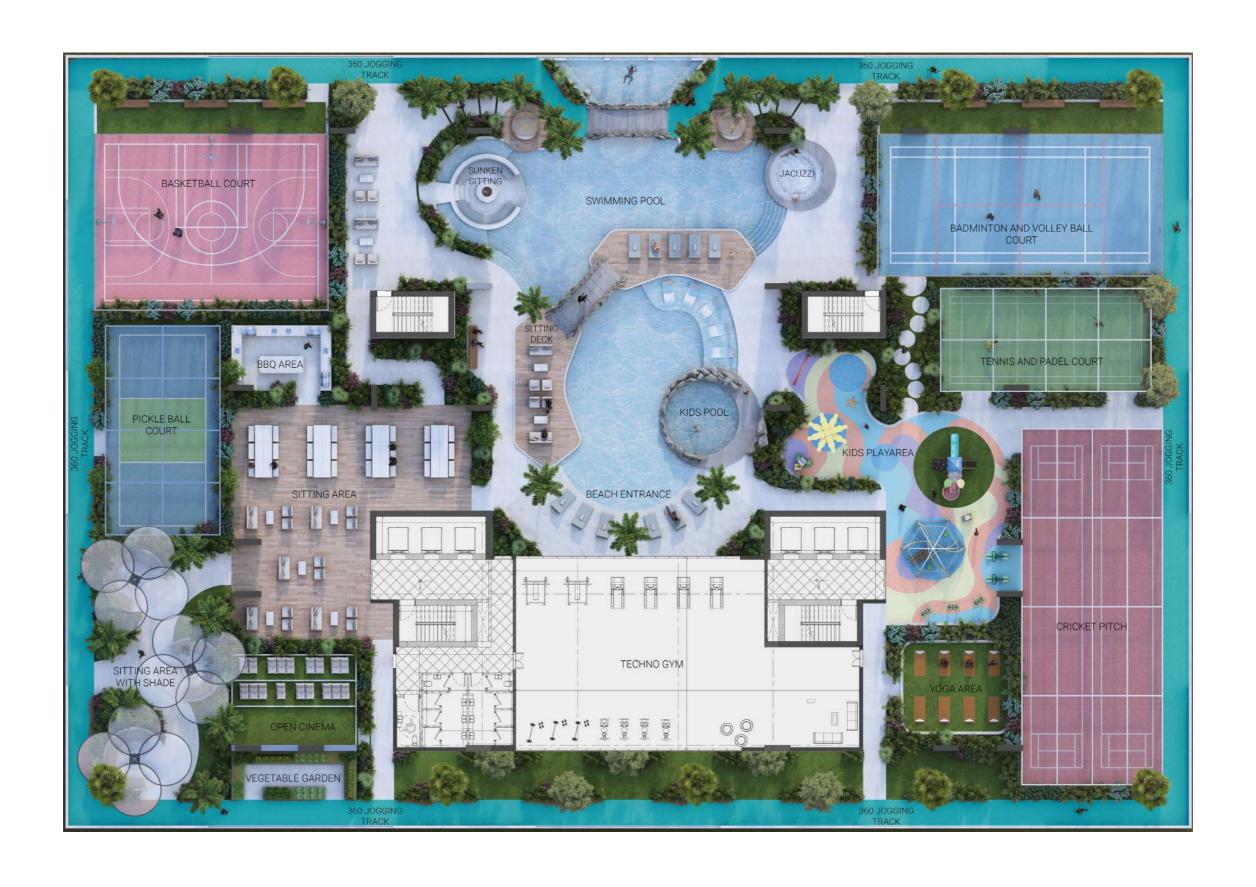

#### PODIUM PARADISE

Where Leisure Meets Elegance

#### **AMENITIES**

SWIMMING POOL

JACUZZI

KIDS POOL

SUNKEN SEATS

BAJA SHELF

DECKING AREA

VEGETABLE GARDEN

PICKLE BALL

SHADED SITTING AREA

ELECTRIC VEHICLE RECHARGE STATION

KIDS PLAY AREA

STATE OF THE ART GYM

BADMINTON AND VOLLEYBALL COURT

360 JOGGING TRACK

SITTING AREA

OPEN CINEMA

PRIVATE WINTER GARDEN

2X CRICKET PITCH

CO-WORKING SPACE

TENNIS AND PADDLE COURT

BASKETBALL COURT

BBQ AREA

YOGA AREA

PRIVATE GYM