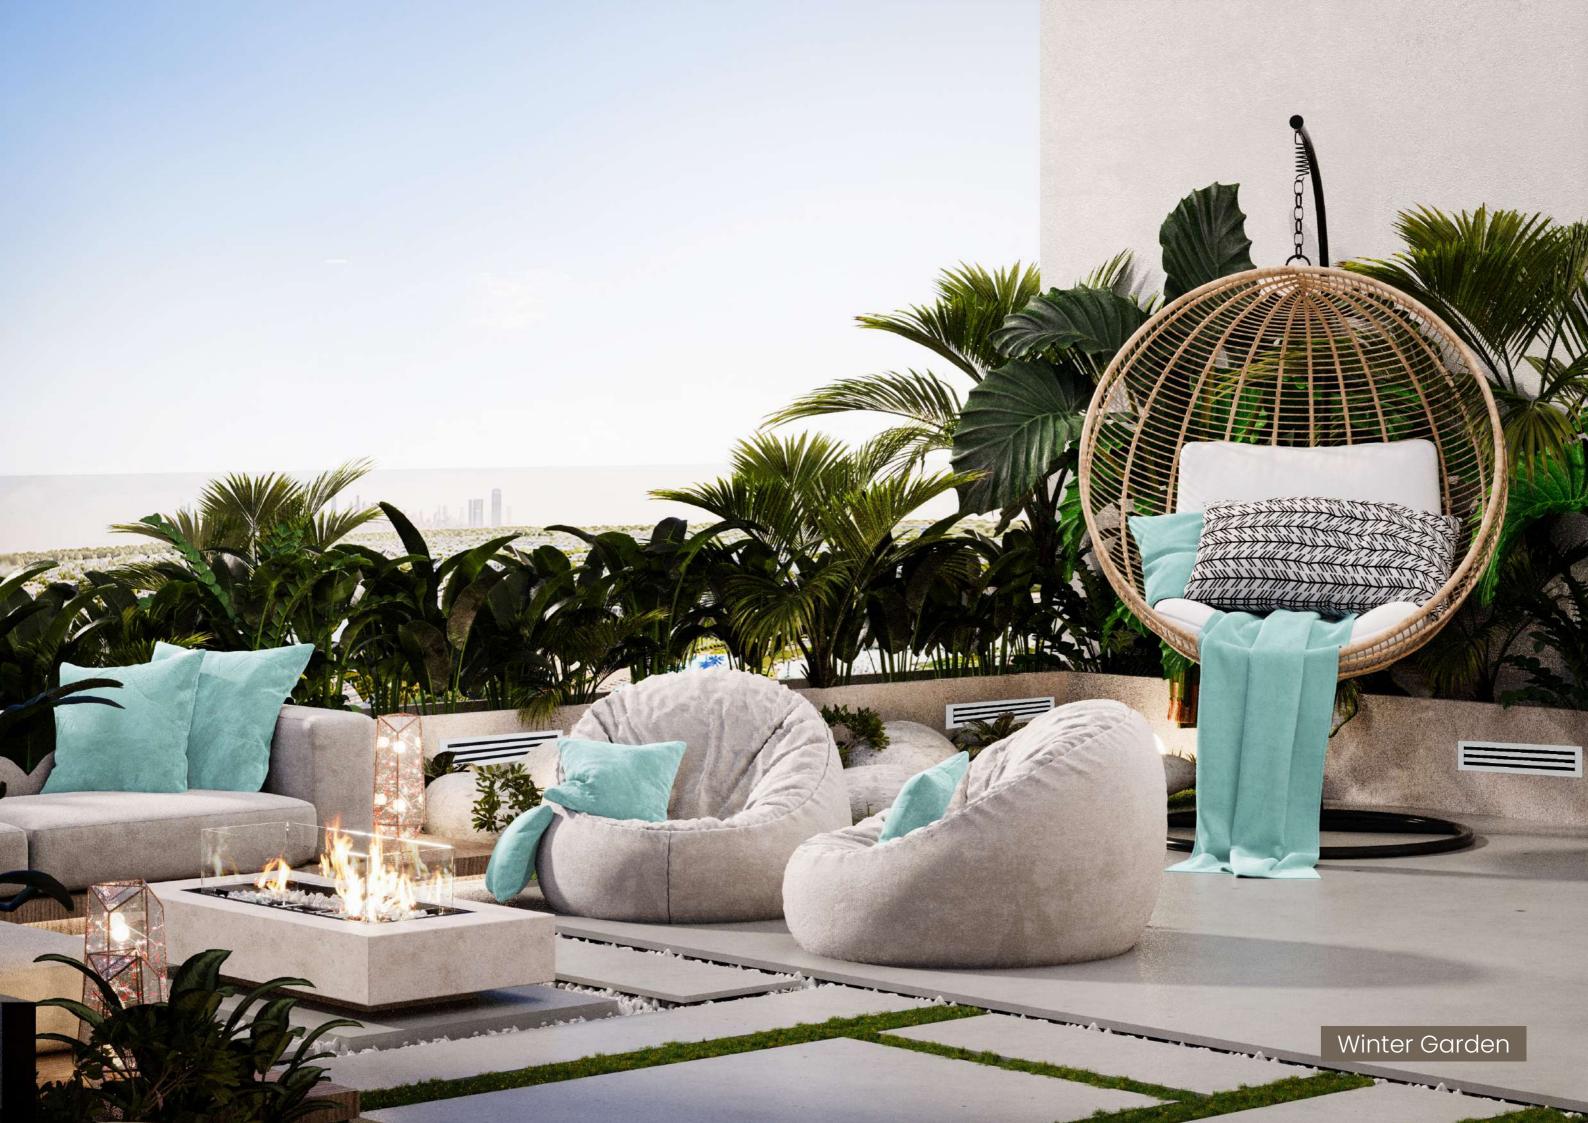

## REEF WINTER GARDEN WHERE WINTER LIVES ALL YEAR LONG

REEF Winter Garden is a place where you will enter and have the winter season regardless of what season we are in!

It is a special climate-controlled space where you can experience the beauty of winter no matter what time of year it is. This unique garden ensures a comfortable environment all year round, offering you an exceptional outdoor experience. Designed for relaxation and quality time, the REEF Winter Garden features a cozy seating area and a dedicated barbecue space, creating the perfect setting for gatherings with family and friends. Whether it's a sunny summer day or a cooler evening, you can always enjoy your Winter garden in complete comfort.

OPEN CINEMA

PRIVATE WINTER GARDEN

2X CRICKET PITCH

CO-WORKING SPACE

TENNIS AND PADDLE COURT

BASKETBALL COURT

BBQ AREA

YOGA AREA