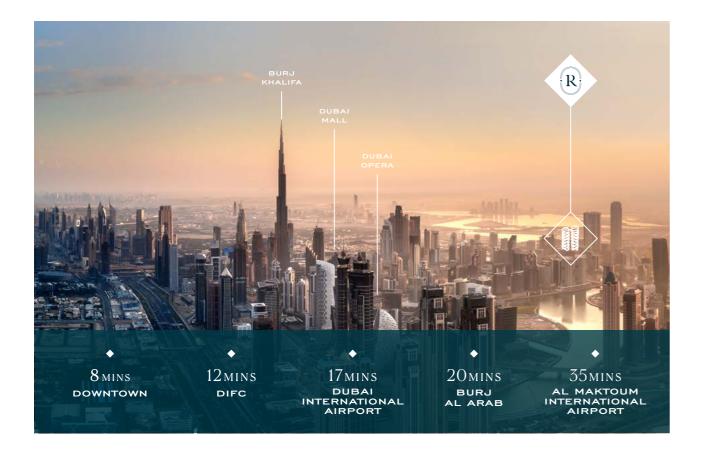

FACTSHEET

PRESENTING REGENT RESIDENCES DUBAI, SANKARI PLACE. LOCATED AT MARASI MARINA, DUBAI'S WATERFRONT SANCTUARY.

# DUBAL SANKARI PLACE