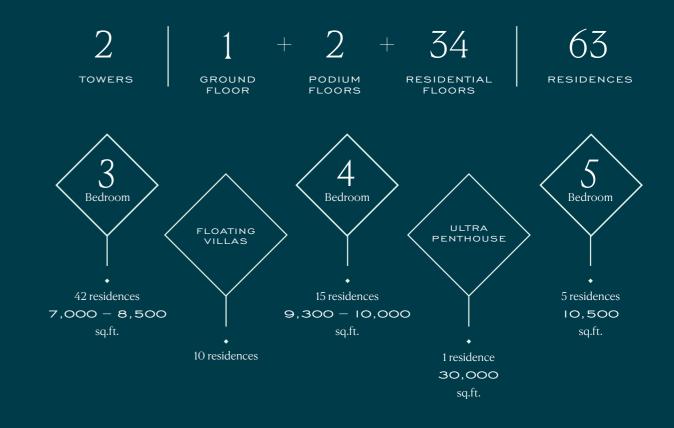

FACTSHEET

PRESENTING REGENT RESIDENCES DUBAI, SANKARI PLACE. LOCATED AT MARASI MARINA, DUBAI'S WATERFRONT SANCTUARY.