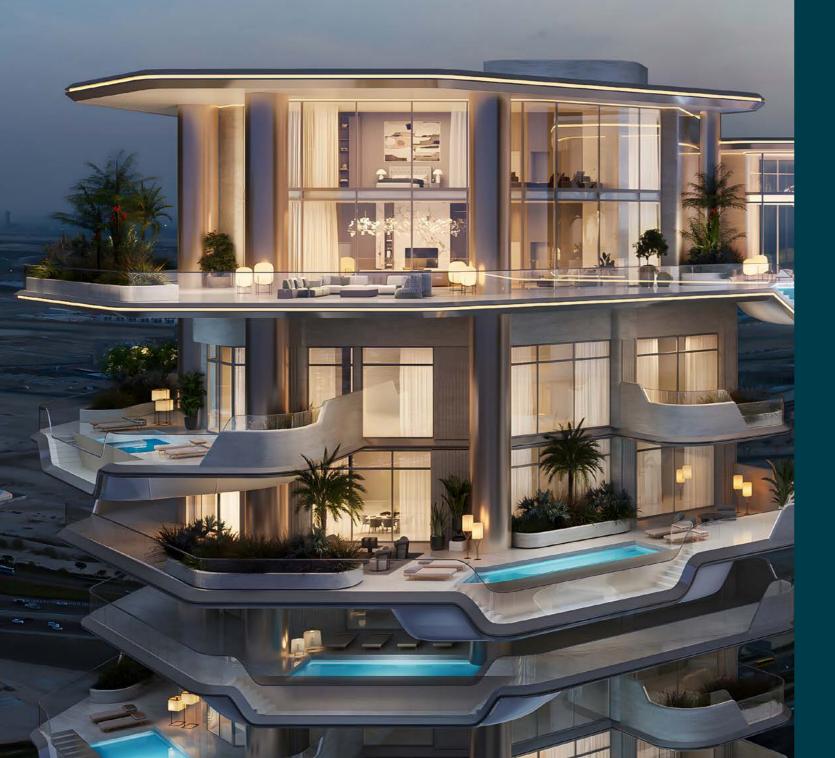

FULL FLOOR RESIDENCES

EXPANSIVE TERRACES

HIGHEST LEVEL OF SERVICE

A PLACE FOR HIGH QUALITY OF LIFE

DEVELOPED BY SANKARI

ARCHITECTURE DESIGN BY FOSTER+PARTNERS

INTERIOR DESIGN BY PORTIA FOX DESIGN

REGENT RESIDENCES

### 55,000 SQ. FT OF UNPARALLELED LIFESTYLE

height. From expansive outdoor living spaces to private pools for every residence.