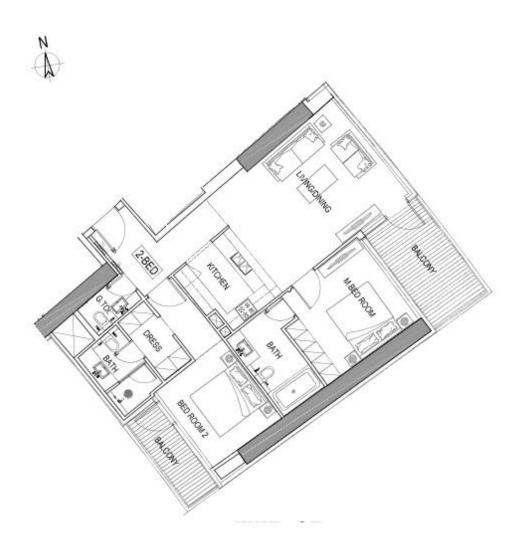

#### **Unit Details**

| Unit      | HL/31/3105   | Bedrooms                | 2 BR |
|-----------|--------------|-------------------------|------|
| Unit Type | Residential  | Bedroom Type/Villa Type | 2 BR |
| Area      | 1232.04 SFT  | Plot Area (Sqft)        | 0    |
| View Type | Premium view | Parking                 | 1    |