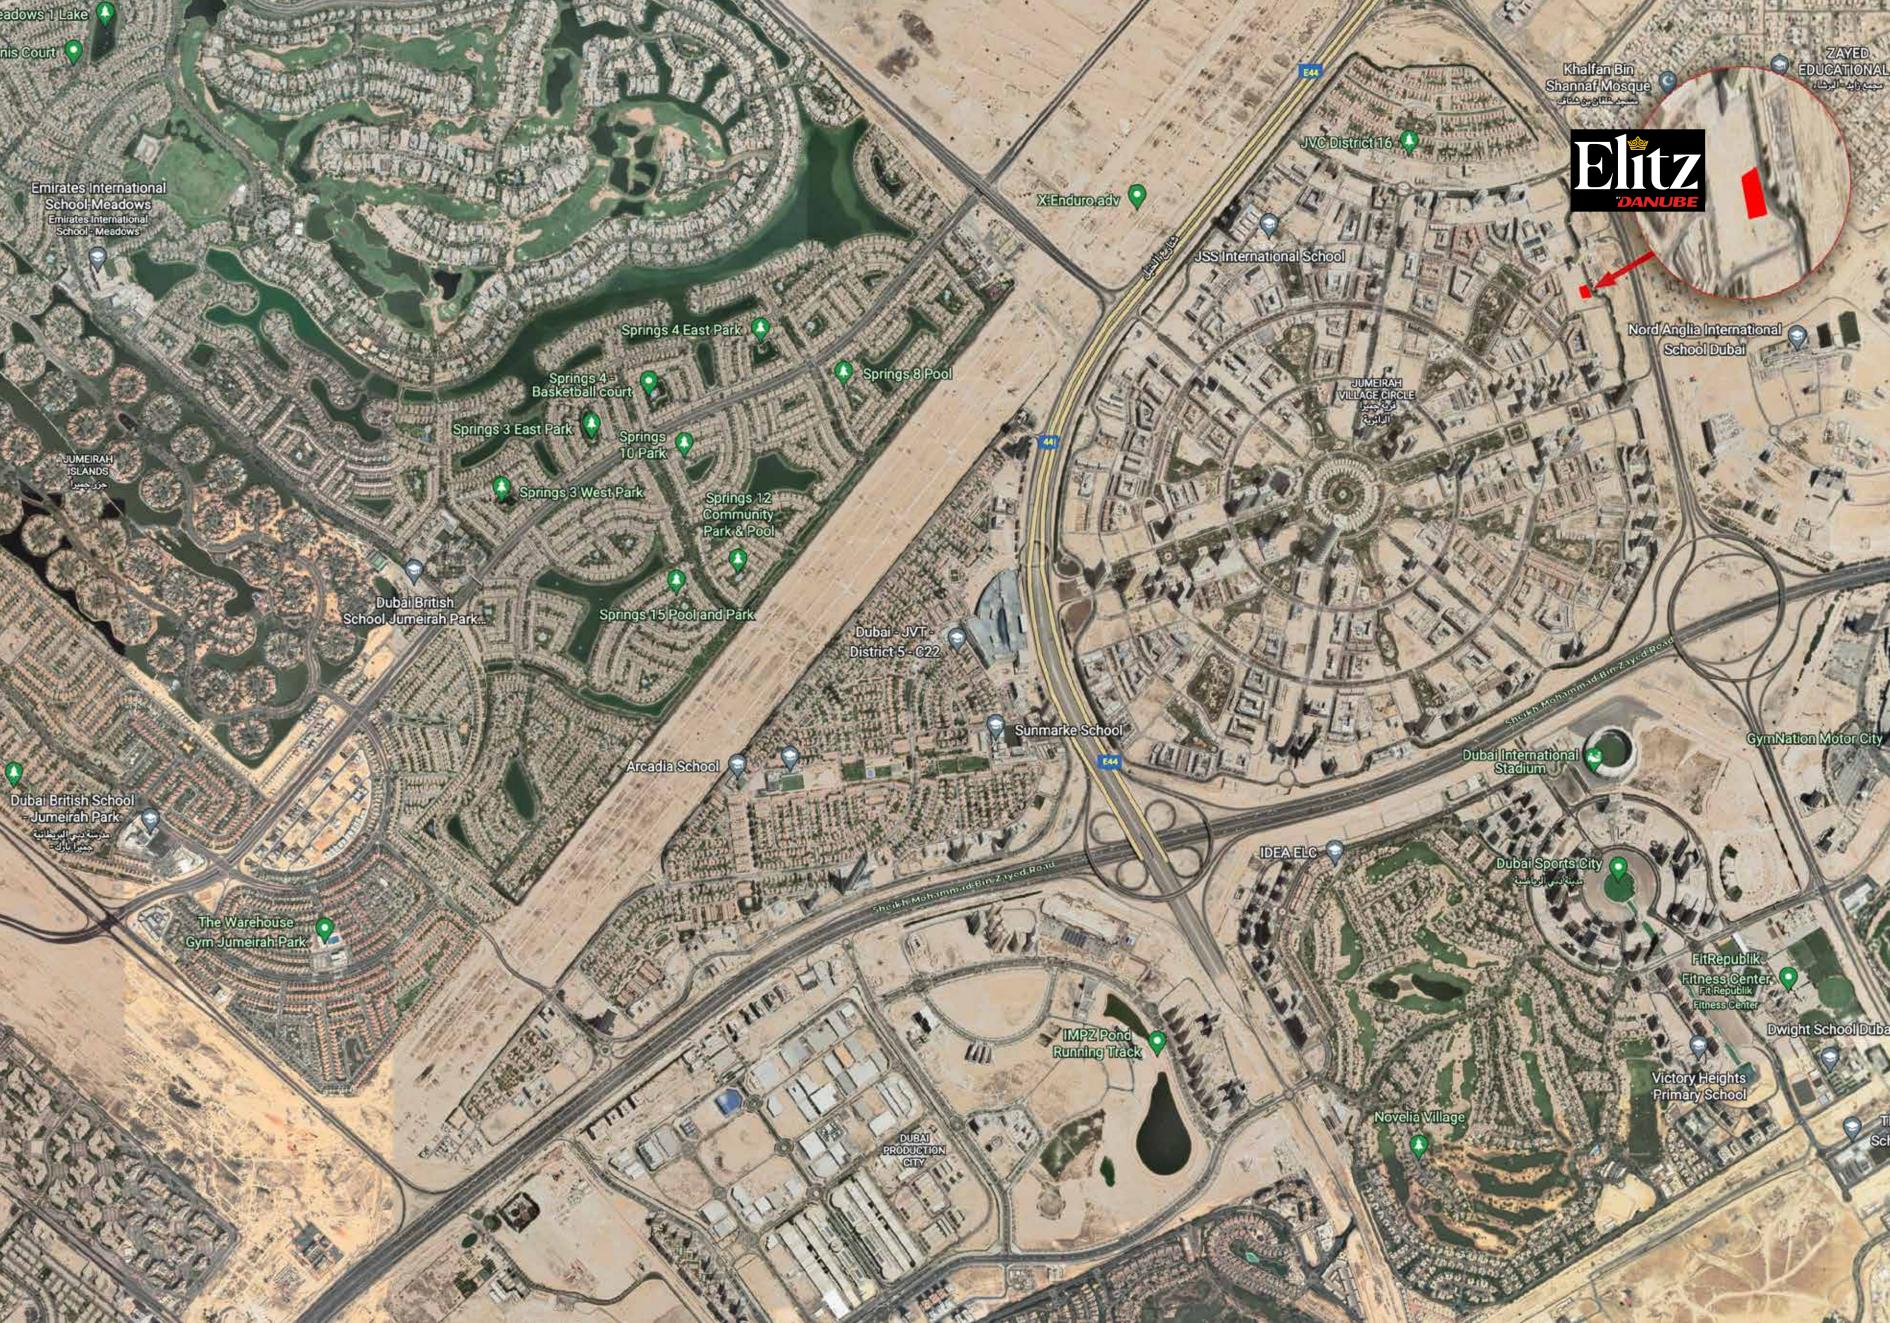

### 2. Prime location

Jumeirah Village Circle enjoys a prime location with easy access to several areas of interest in Dubai, and is a short distance from Downtown, the Marina, Internet City, and more. JVC's central location makes it the ideal spot for residents working in all parts of the emirate, who can easily commute to and from the community.

### 3. Flexible and easy transportation

The roads in JVC are directly connected to the main network feeding the city, including Al Khail Street and Sheikh Mohammed bin Zayed Road. Jumeirah Village Circle is located to the north of the intersection of these two highways, providing residents with smooth and easy access to Dubai's hottest spots.

### 6. Proximity to key points around Dubai

JVC Dubai is only a few minutes away from the Dubai Miracle Garden, one of the most popular outdoor destinations in Dubai. It is also within close proximity to the Mall of the Emirates, Al Barsha area, Dubai Marina, Internet City and JLT providing easy access to plenty of restaurant choices, shopping malls and other entertainment sites.