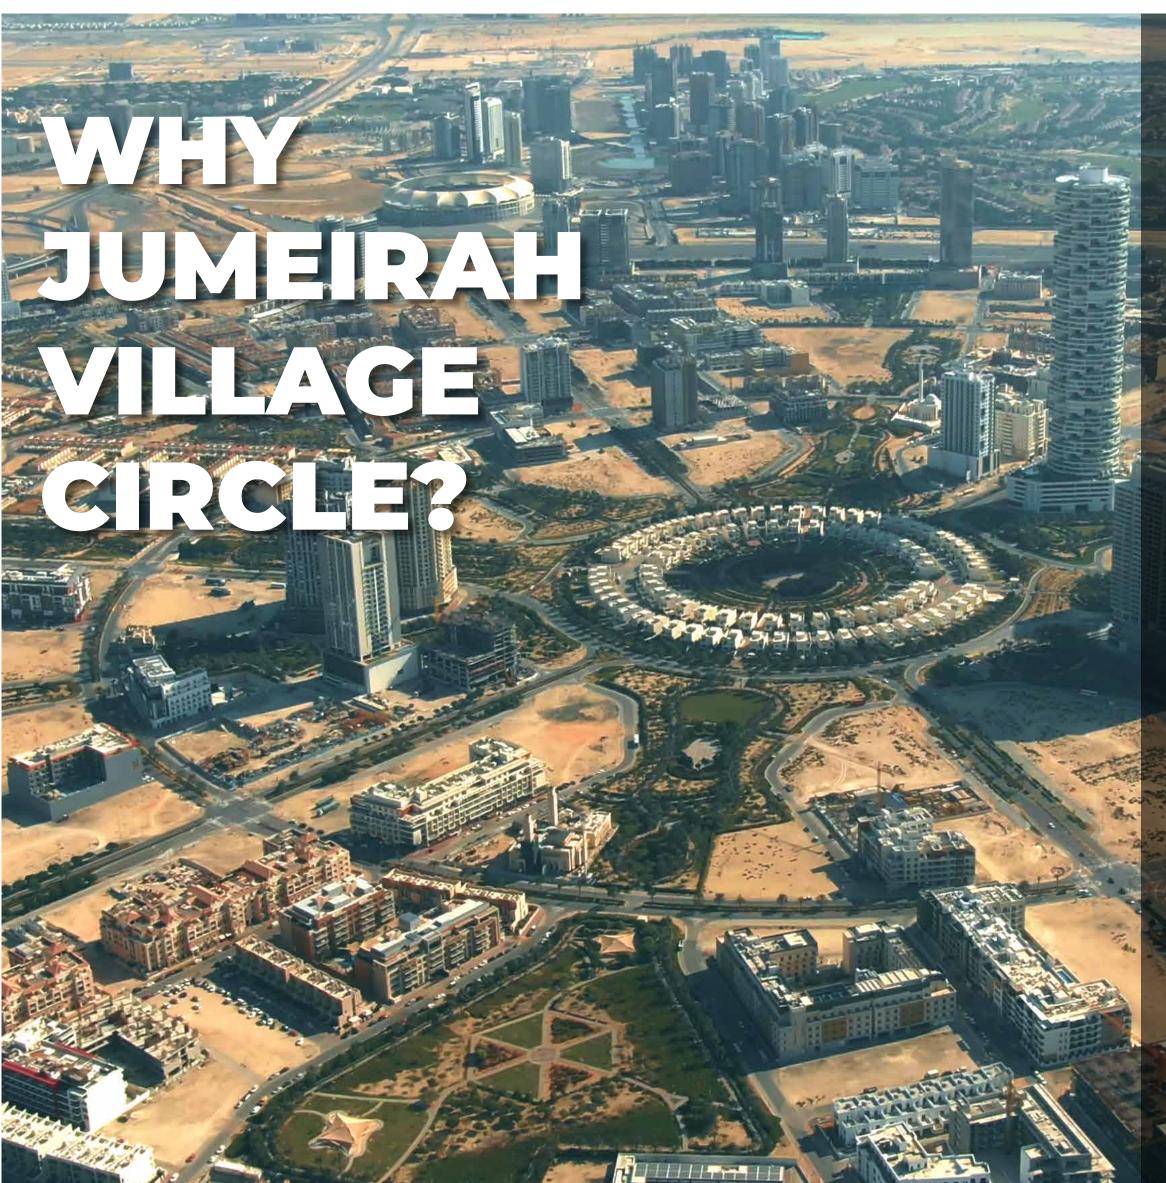

# BYDANUBE

Jumeirah Village Circle is one of Dubai's most popular communities. JVC provides many home options, competitive prices and a vibrant living experience. This family-oriented community presents many advantages to residents, including a convenient location, access to a variety of entertainment options and a plethora of sports facilities, among other amenities.

Here are 6 reasons why JVC should be your first choice when choosing your next home in Dubai:

### 1. JVC is a family-oriented community

Jumeirah Village Circle is a beautifully designed residential community that provides a vibrant living experience for families of all ages, and especially those with school children. JVC not only provides a wide variety of different-size apartments, but it also provides spacious outdoor areas and gardens, and facilities and amenities for the whole family to enjoy. In addition, the community is home to many prestigious schools, nurseries and day cares.

### 2. Prime location

Jumeirah Village Circle enjoys a prime location with easy access to several areas of interest in Dubai, and is a short distance from Downtown, the Marina, Internet City, and more. JVC's central location makes it the ideal spot for residents working in all parts of the emirate, who can easily commute to and from the community.

### 3. Flexible and easy transportation

The roads in JVC are directly connected to the main network feeding the city, including Al Khail Street and Sheikh Mohammed bin Zayed Road. Jumeirah Village Circle is located to the north of the intersection of these two highways, providing residents with smooth and easy access to Dubai's hottest spots.

### 4. Freehold community

Jumeirah Village Circle is a freehold community, which means anyone can own a property including expatriates.

### 5. Natural Ambience that keeps you close to nature

Jumeirah Village Circle contains vast green areas and many gardens. It also boasts almost 30 parks, providing children with a space to play and adults a place to walk and enjoy the beautiful surroundings.

### 6. Proximity to key points around Dubai

JVC Dubai is only a few minutes away from the Dubai Miracle Garden, one of the most popular outdoor destinations in Dubai. It is also within close proximity to the Mall of the Emirates, Al Barsha area, Dubai Marina, Internet City and JLT providing easy access to plenty of restaurant choices, shopping malls and other entertainment sites.