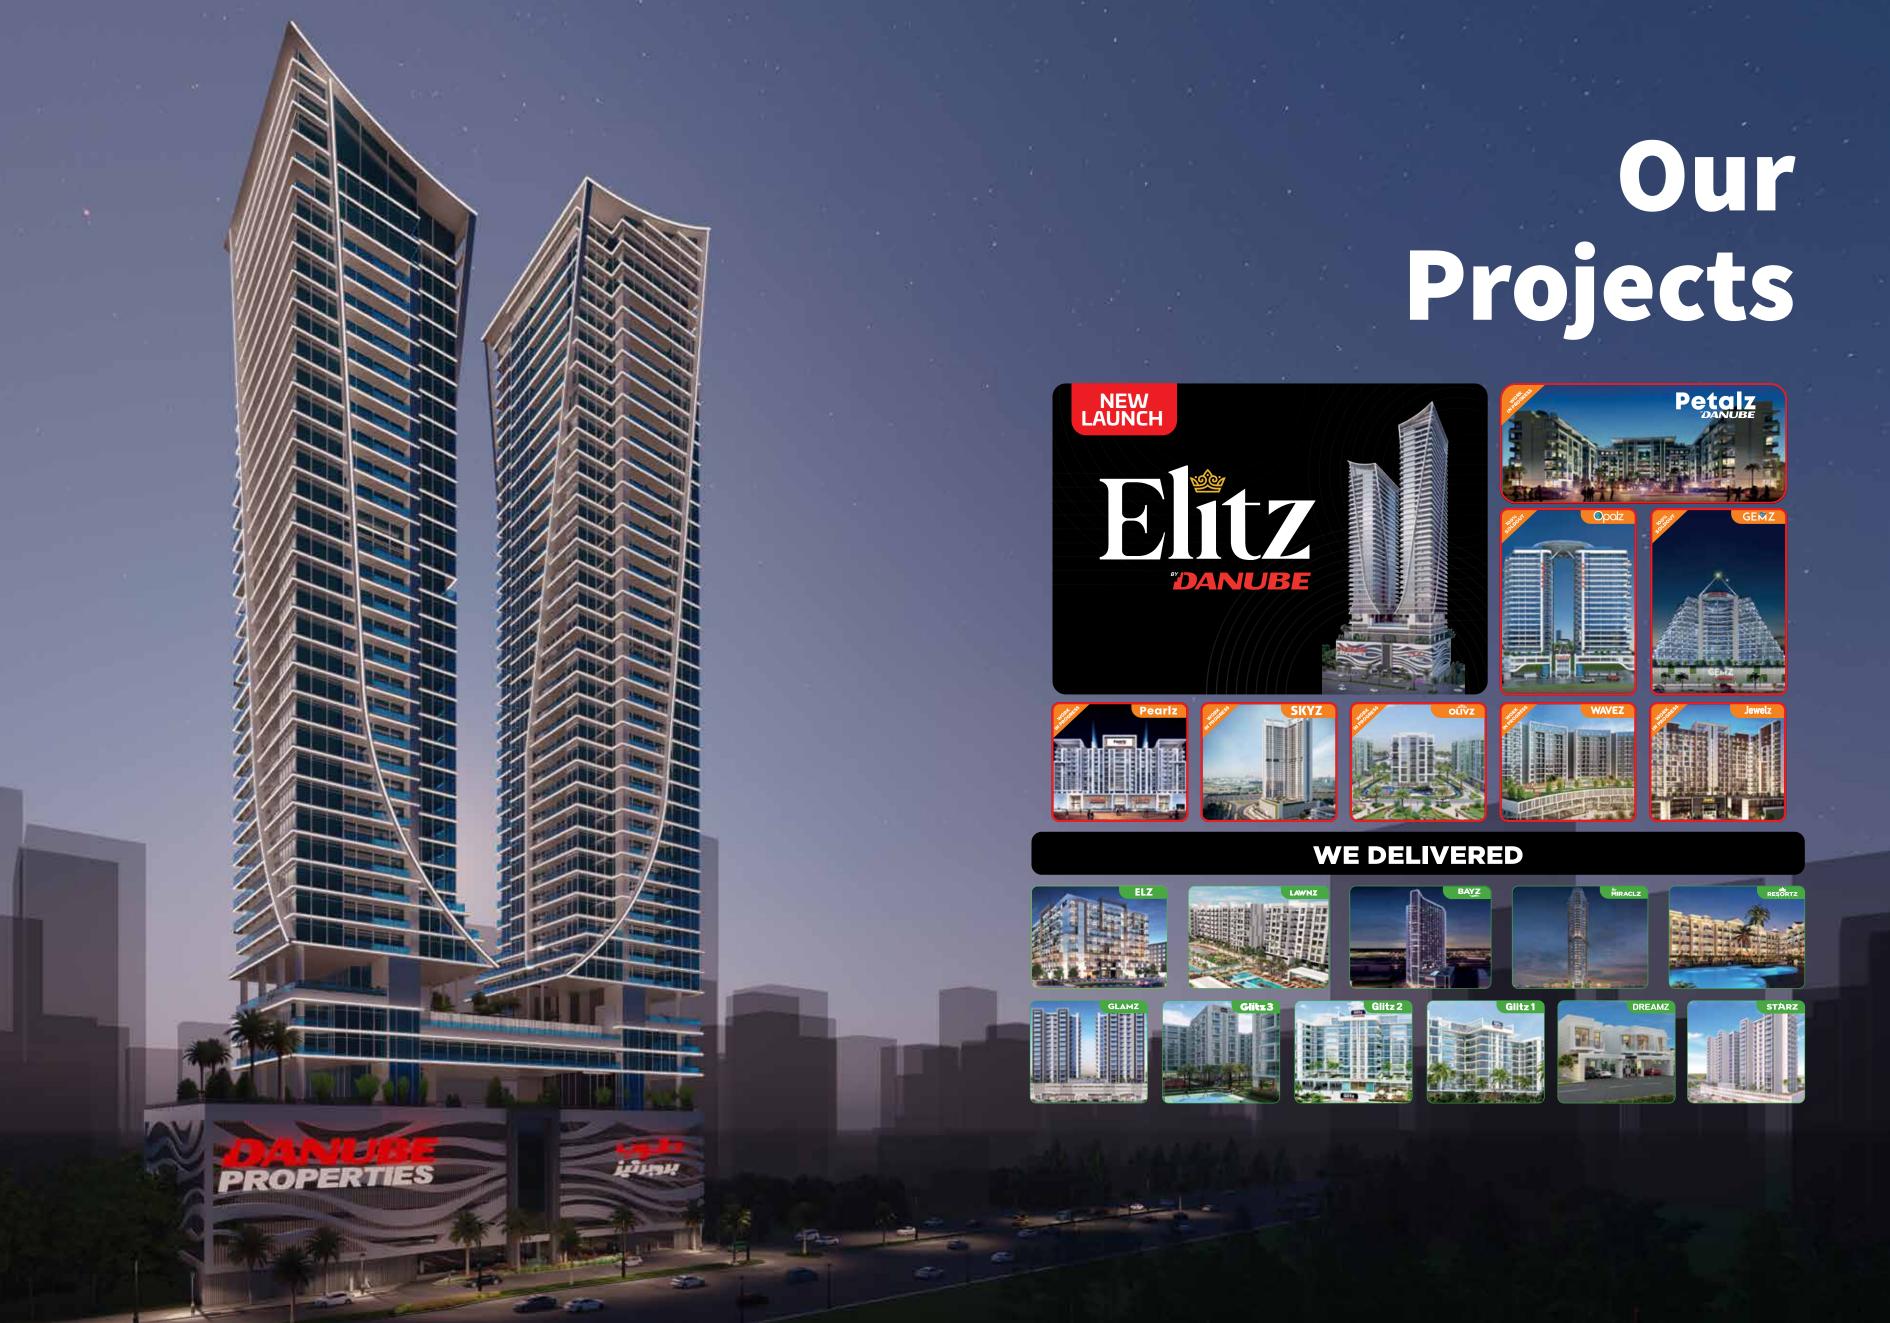

a property including expatriates.

### 5. Natural Ambience that keeps you close to nature

Jumeirah Village Circle contains vast green areas and many gardens. It also boasts almost 30 parks, providing children with a space to play and adults a place to walk and enjoy the beautiful surroundings.

### 6. Proximity to key points around Dubai

JVC Dubai is only a few minutes away from the Dubai Miracle Garden, one of the most popular outdoor destinations in Dubai. It is also within close proximity to the Mall of the Emirates, Al Barsha area, Dubai Marina, Internet City and JLT providing easy access to plenty of restaurant choices, shopping malls and other entertainment sites.





## Living Room

















## A WORLD AWAY FROM



**YOUR EVERYDAY LIFE**