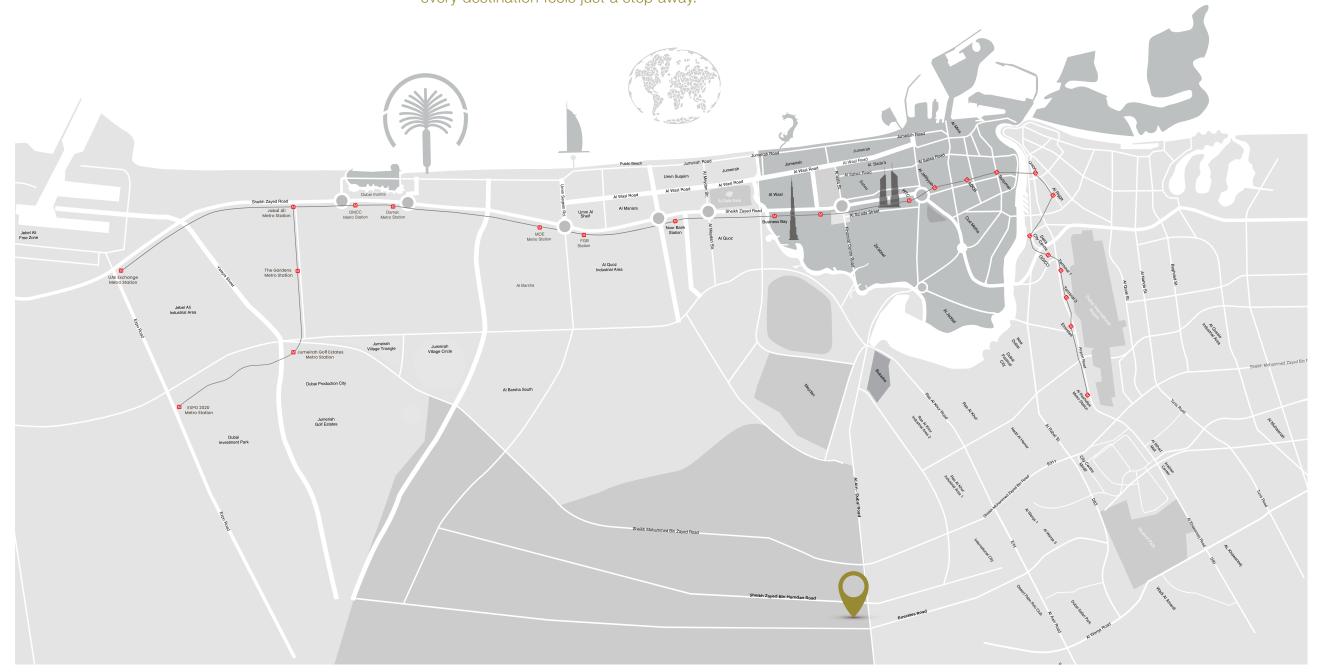

#### YOUR GATEWAY TO ACCESSIBILITY

SAMANA Parkville is located in the lively DLRC community, offering easy access to major city attractions. Positioned between the Emirates and Al Ain highways, it ensures convenient connectivity to various locations.

5 - 10 minGlobal VillageThe Aquila School

10 - 15 minDubai Outlet MallIMG WorldFairgreen International School

15 - 20 min Mirdif City Centrecentre Dubai Airport

20 - 25 min

Dubai Mall

Miracle Garden

Burj Al Khalifa