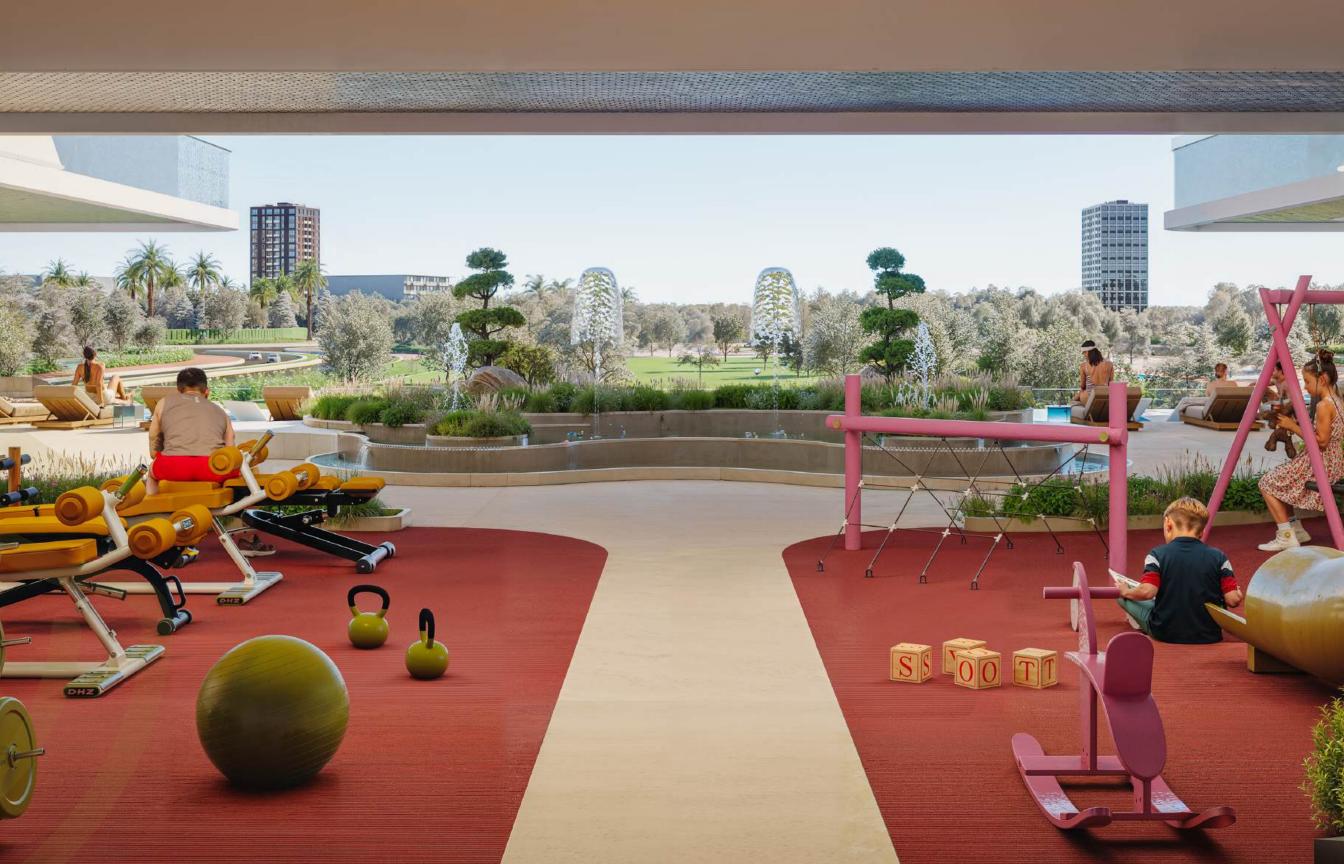

#### YOUR EVERY MOVE

At SAMANA Parkville, wellness takes center stage, offering both indoor and outdoor gym facilities designed to inspire and elevate your fitness journey. Whether you prefer the tranquillity of an open-air workout, surrounded by lush landscapes, or the focus and energy of an indoor space equipped with state-of-the-art equipment, every moment is an opportunity to push your limits. Here, fitness becomes a lifestyle—where strength, balance, and serenity are in perfect harmony.

## A SPACE FOR EVERY NEED

SAMANA Parkville is a place where every need is effortlessly met, from spaces designed for exploration and play to areas of quiet retreat and reflection. The kids' play area becomes a haven for laughter and imagination, while tranquil corners offer a sanctuary for personal moments of peace. Whether you seek connection or solitude, the spaces here are thoughtfully crafted to nurture both individuality and togetherness, allowing life to unfold naturally, with balance and grace.