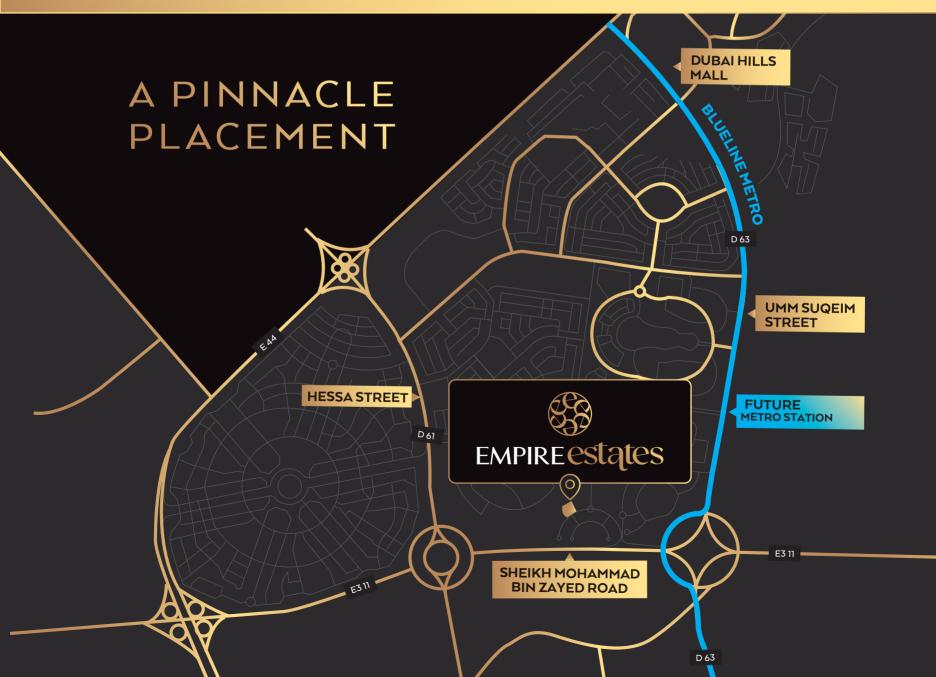

AREA** 

PADDLE TENNIS COURT

**WALKING & JOGGING TRACK** 

OUTDOOR GAZEBO SITTING AREAS

SKY VILLA TYPE A (DUPLEX ON PODIUM FLOOR)

**PRIVATE SWIMMING POOL** 

PRIVATE COURTYARD

**PRIVATE GARDEN** 

SKY VILLA TYPE B (DUPLEX ON 8TH FLOOR)

**SKY POOL** 

**SKY COURTYARD** 

**ROOFTOP** 

3 BED APARTMENT

WITH PRIVATE POOL

2 BED APARTMENT
WITH PRIVATE POOL & MAID ROOM

1 BED APARTMENT WITH PRIVATE POOL & MAID ROOM

STUDIO WITH PRIVATE POOL

BUSINESS CENTRE SNOOKER TABLE TENNIS

THE CLUB

TABLE FOOTBALL
GUEST LOUNGE
BACKYARD CAFÉ

**SKY GYM** 

**STEAM ROOM** 

**SAUNA ROOM** 

MALE & FEMALE CHANGING ROOMS

**LOCKERS ROOM** 

#### **PAYMENT PLAN:**

10% DOWNPAYMENT NOW

10% AFTER 30 DAYS FROM BOOKING

1% EACH MONTH TILL 80 MONTHS



# 8 REASONS TO INVEST IN EMPIRE ESTATES