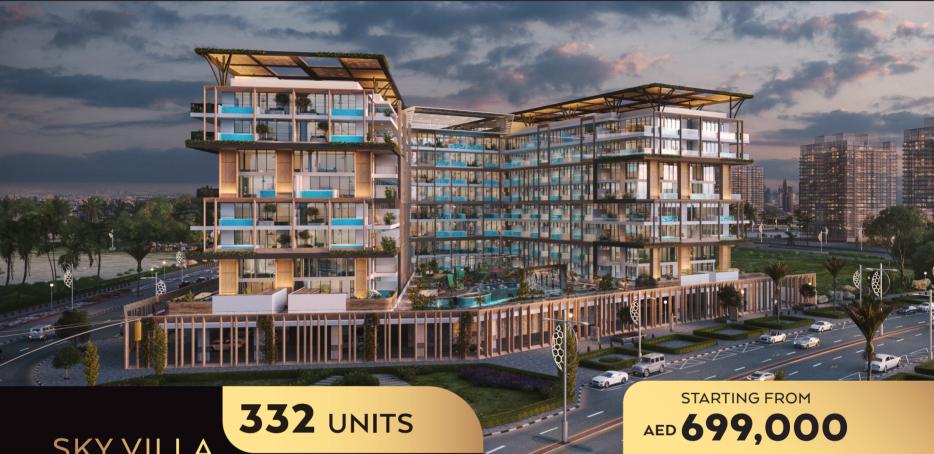

## DUBAI

SKY VILLA

SIZE: 1639.68 SQ.FT. TO 3167.94 SQ.FT.

LUXURY TRIO SIZE: **1771.01** SQ.FT.

BED SOLO LIVING SIZE: 898.42 SQ.FT. DYNAMIC DUO

SIZE: 1036.55 SQ.FT. TO 1757.74 SQ.FT.

#### OUR 4<sup>™</sup> PROJECT

**EMPIRE ESTATES - ARJAN** 