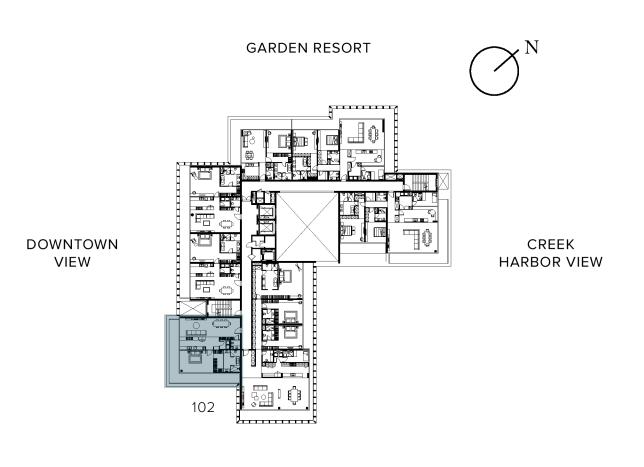

## One Bedroom

#### 1 BEDROOM + 1.5 BATHROOMS

| INTERIOR     | 120.0 SQ.M / 1,291.9 SQ.FT |
|--------------|----------------------------|
| EXTERIOR     | 43.0 SQ.M / 462.4 SQ.FT    |
| TOTAL AREA   | 163.0 SQ.M / 1,754.3 SQ.FT |
| NO. OF UNITS | 14                         |