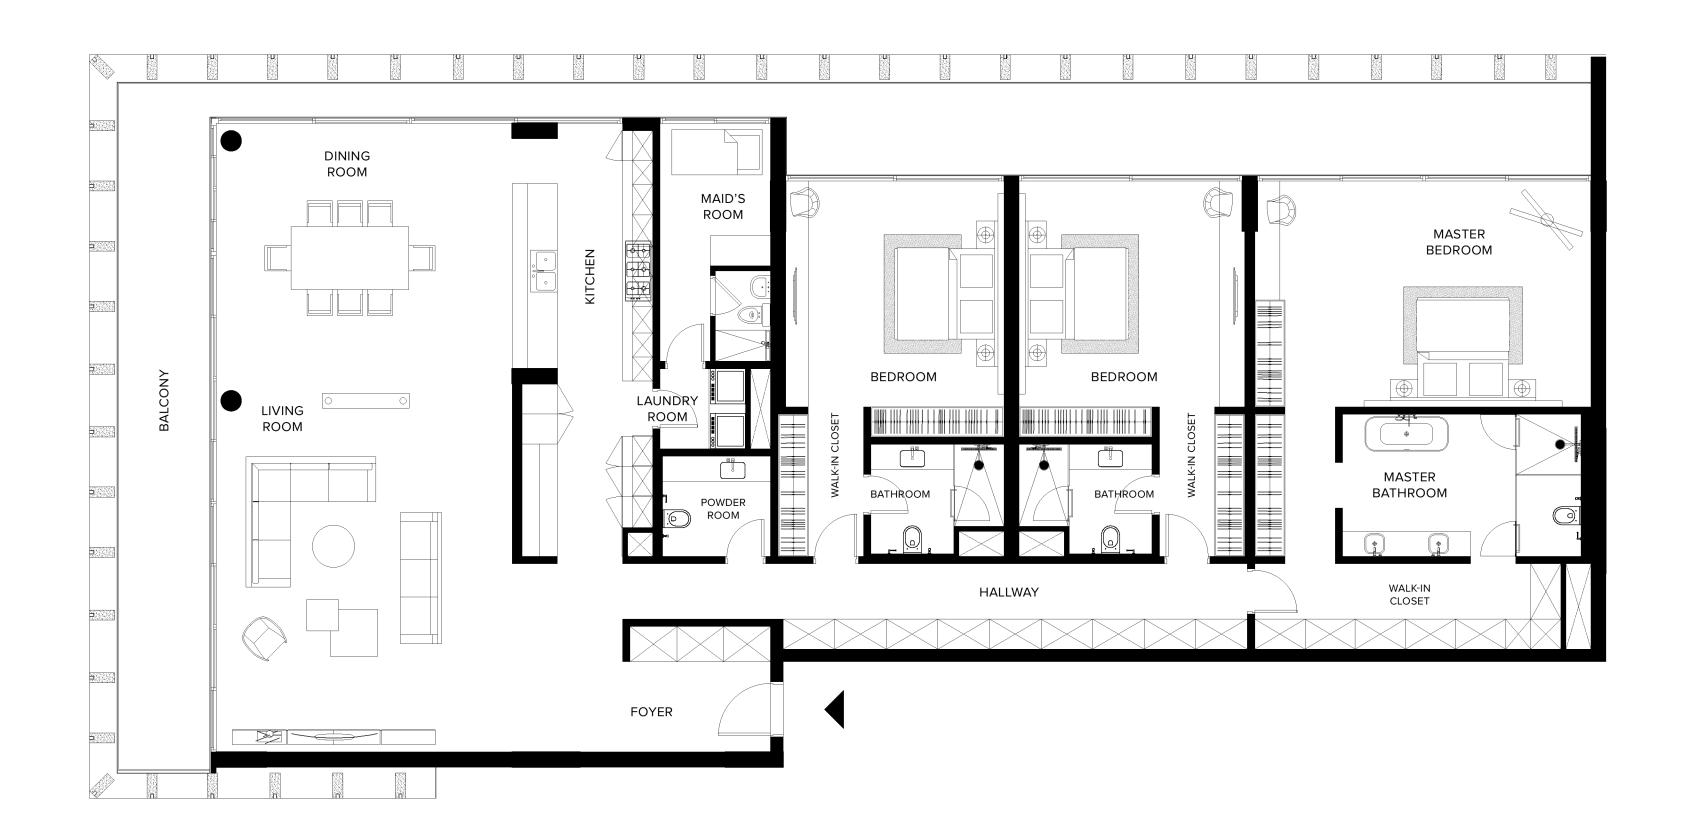

## Two Bedroom

2 BEDROOM + MAID + 2.5 BATHROOMS

| INTERIOR     | 181.4 SQ.M / 1,952.8 SQ.FT |
|--------------|----------------------------|
| EXTERIOR     | 55.8 SQ.M / 600.3 SQ.FT    |
| TOTAL AREA   | 237.2 SQ.M / 2,553.1 SQ.FT |
| NO. OF UNITS | 14                         |

## Two Bedroom

2 BEDROOM + MAID + 2.5 BATHROOMS

| INTERIOR     | 196.8 SQ.M / 2,117.9 SQ.FT |
|--------------|----------------------------|
| EXTERIOR     | 55.7 SQ.M / 599.1 SQ.FT    |
| TOTAL AREA   | 252.4 SQ.M / 2,717.0 SQ.FT |
| NO. OF UNITS | 14                         |