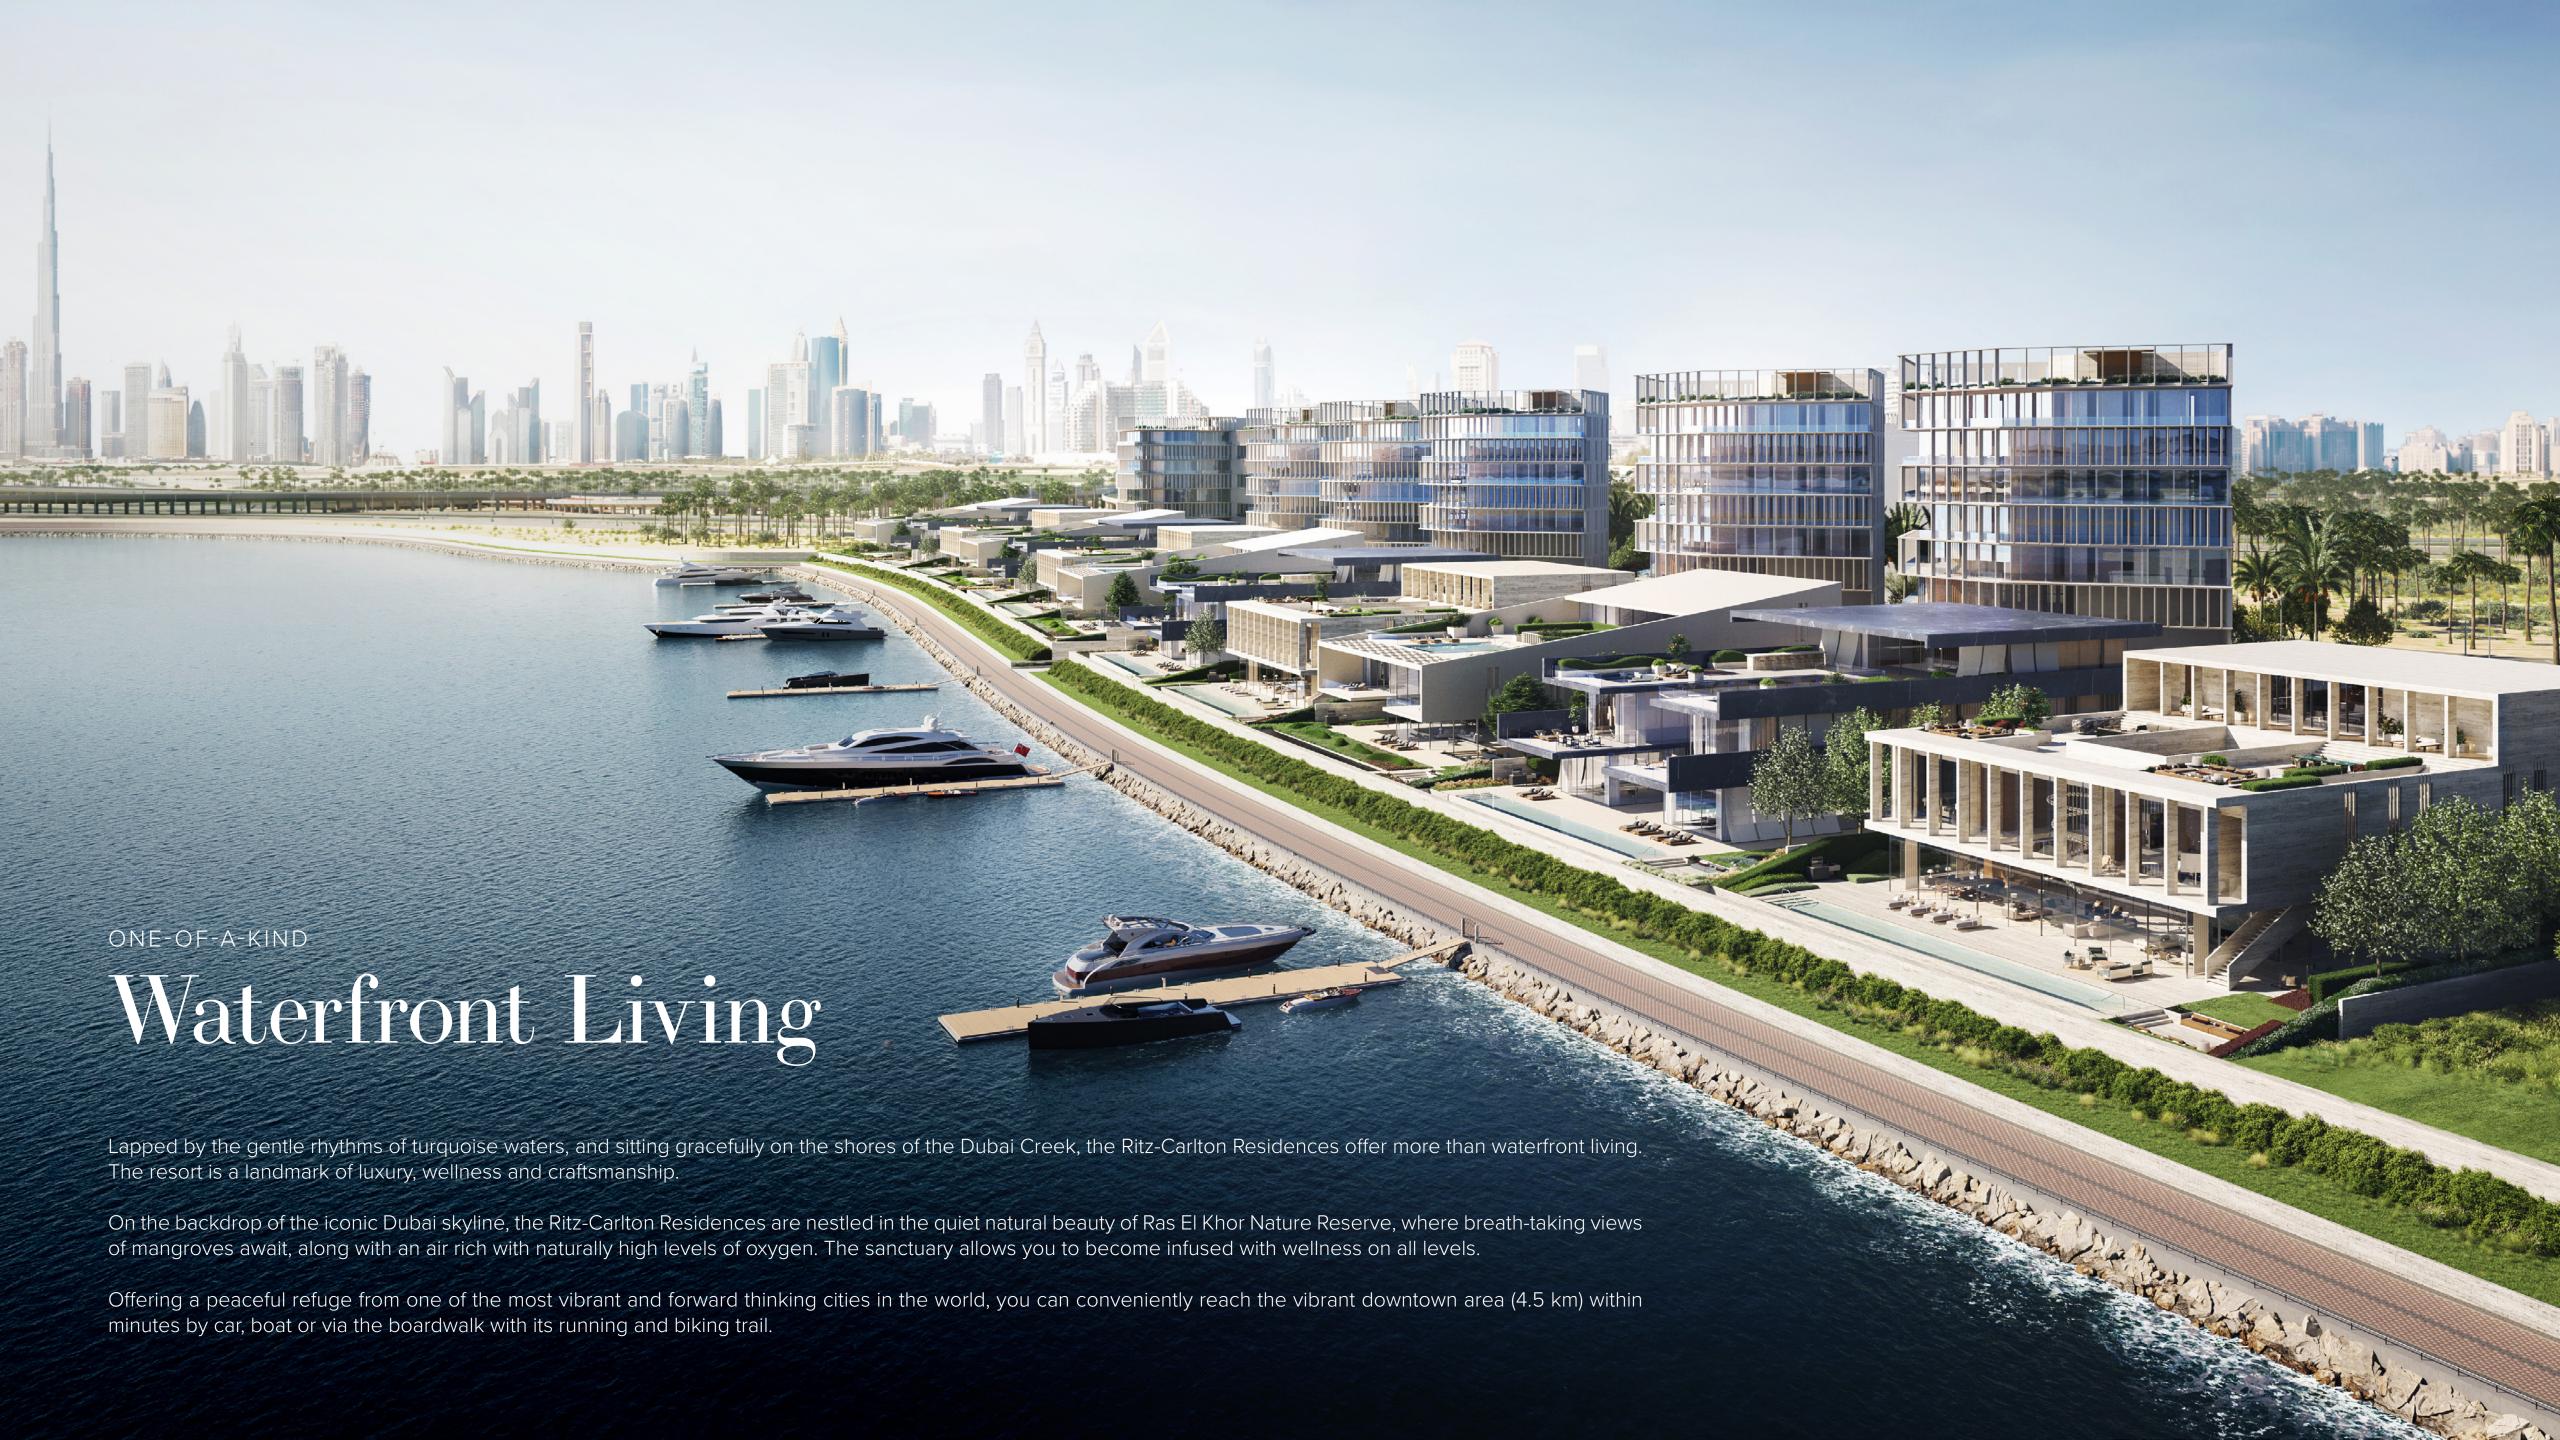

# Inspiration

The Ritz-Carlton, Dubai, Creekside is a unique waterfront project with stunning panoramic views that overlook the Ras Al-Khor Wildlife Sanctuary, and Downtown Dubai.

Architecture and the environment combine seamlessly to create a grounded yet energizing atmosphere throughout the home.