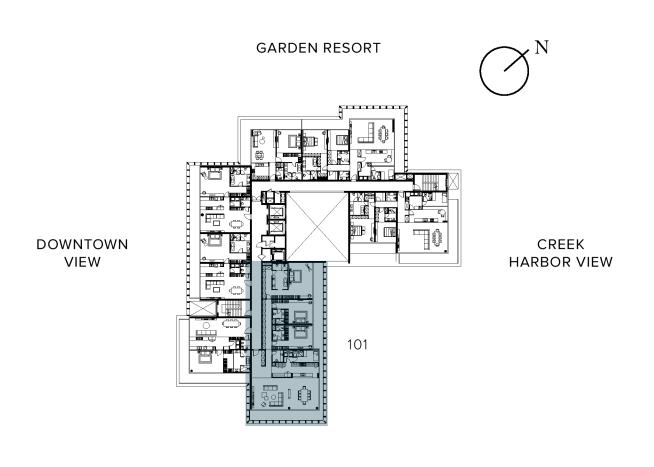

# By the numbers

#### **GENERAL**

BUILDINGS

G1 | G2

**BUILDING LEVELS** 

GROUND (Lobby Extended 7m Height) + 7 RESIDENTIAL FLOORS AND BASEMENT

#### NO. OF UNITS

- ONE BEDROOM
- TWO BEDROOM
- THREE BEDROOM

14

98

56

28

The Ritz-Carlton Residences, Dubai, Creekside are not owned, developed or sold by The Ritz-Carlton Hotel Company, L.L.C. or its affiliates ("Ritz-Carlton marks under a license from Ritz-Carlton, which has not confirmed the accuracy of any of the statements or representations made herein.