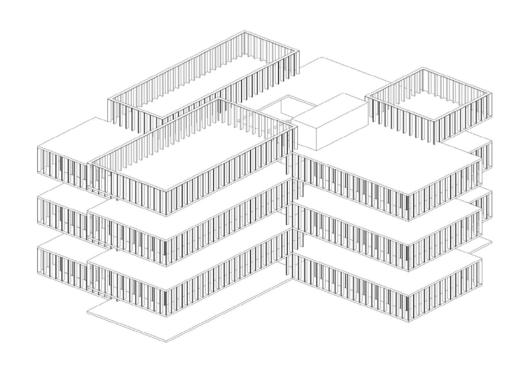

# The Facades

G1, G2 AND F

# The Facades

MOOD BOARD

DETAILS

FACADE

SLIDING WINDO GLASS

FACADE

- 1. FALSE-CEILING ALUMINUM BRASS FINISH
- 2. SLIDING GLASS FACADE FRAME WHITE ALUMINIUM FINISH
- 3. BRASS FINISH APARTMENTS SEPARATIONS
- 4. GLASS RAILING

PREFABRICATED METAL ELEMENT

- 5. STONE VERTICAL LOUVER
- 6. STONE FINISH SLAB EDGE
- 7. BRASS FINISH SLAB EDGE