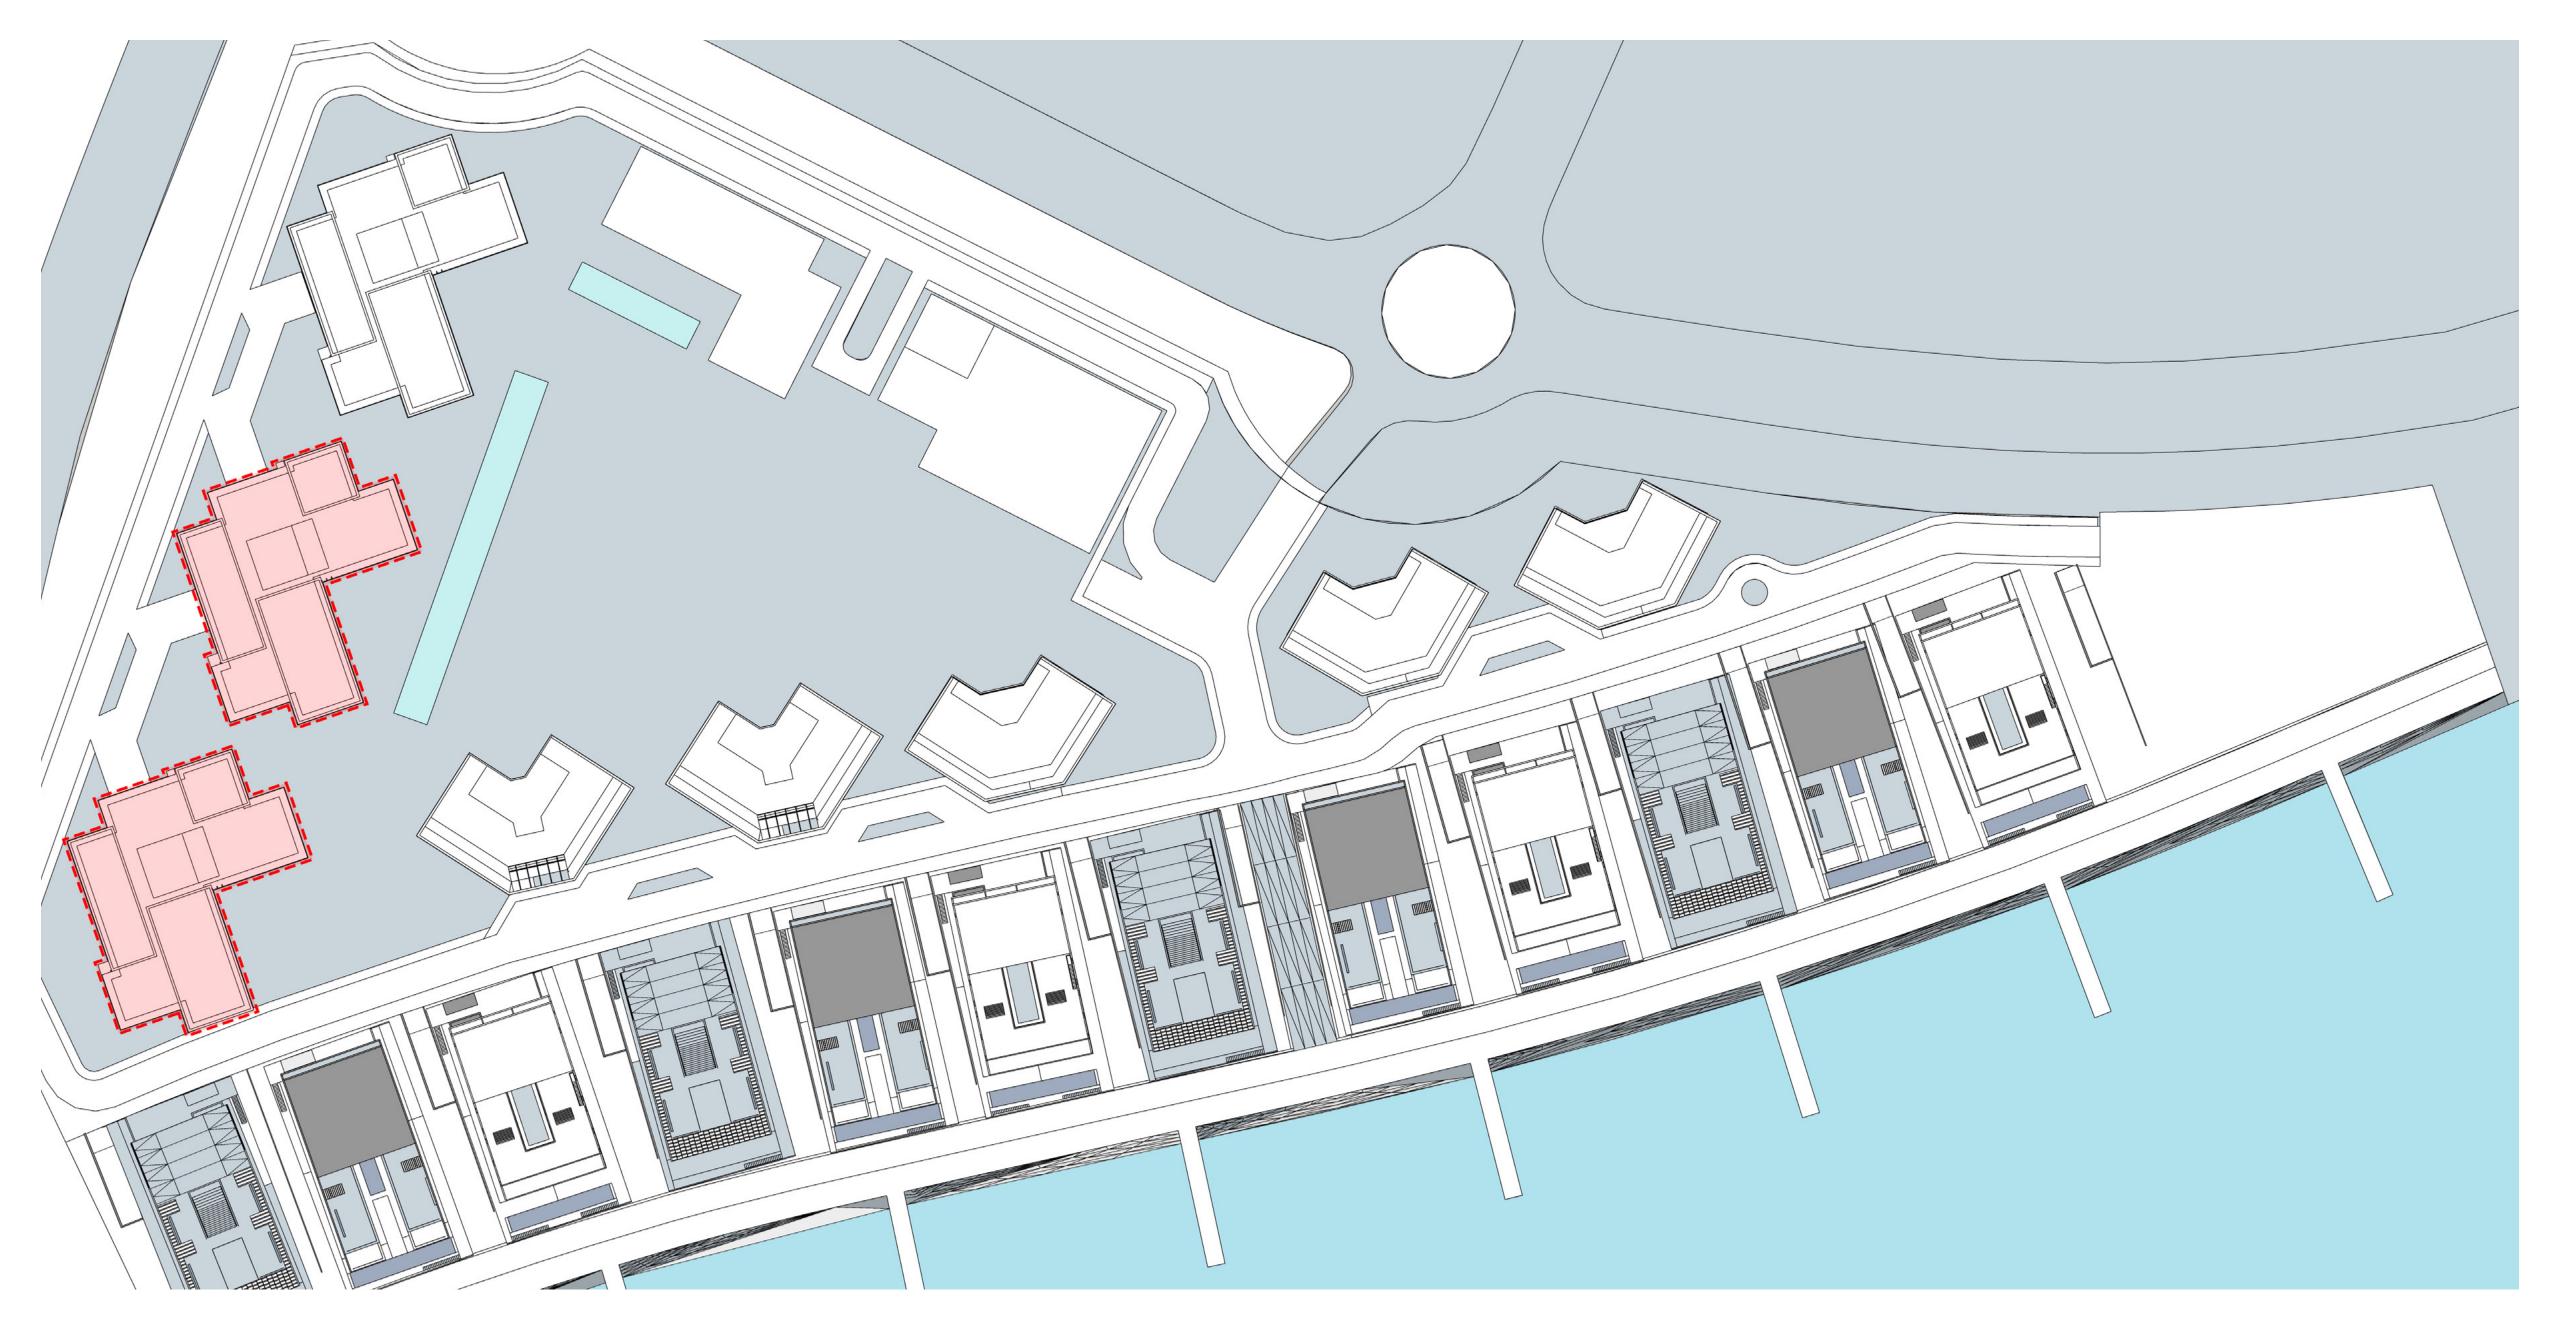

# Concept

L-SHAPE BUILDINGS

# Architectural Concept

DEDICATED VOLUMES FOR A DEDICATED PROGRAM

THE SLABS

THE APARTMENT UNITS

THE LOUVERS FACADE

ONE DEDICATED VOLUME
FOR EACH APARTMENT

# The Facades

G1, G2 AND F