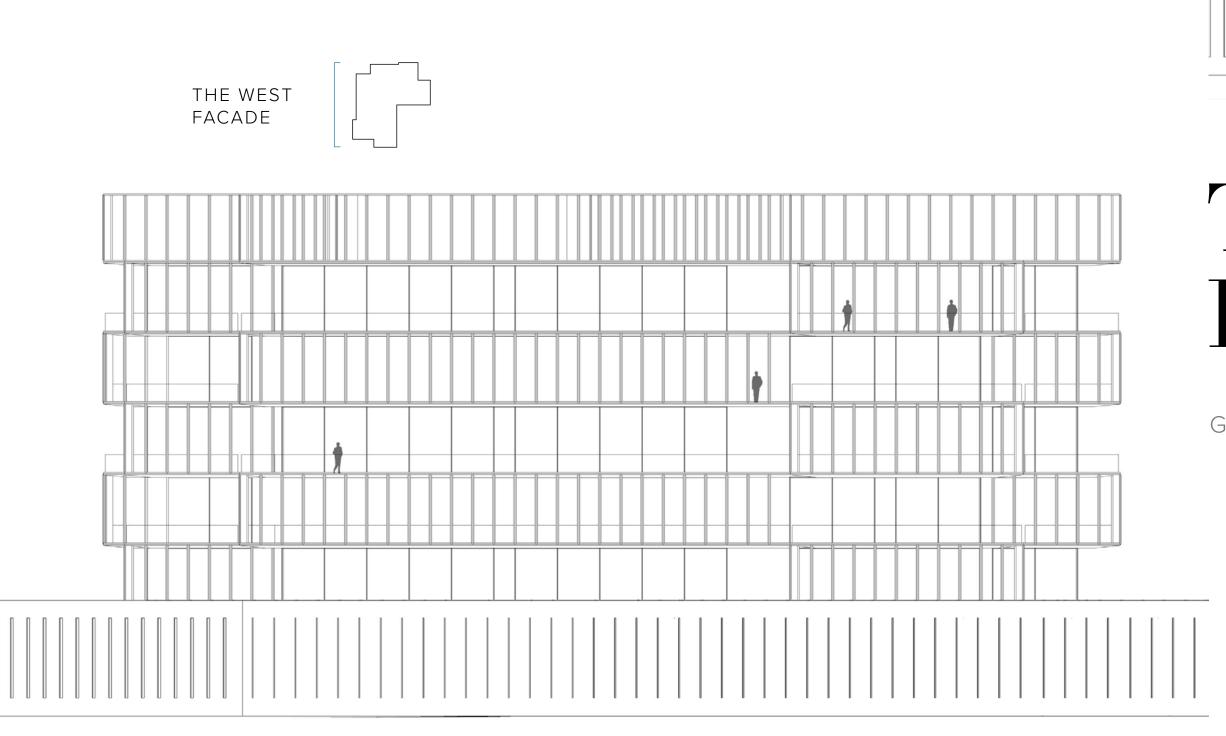

ng away.

















WELLNESS SITE ANALYSIS

# Sun Study

The sun behavior is carefully analyzed in its path, orientation and height, and the architecture is adjusted in order to allow most natural light without reaching overheating





















# Inspiration

The Ritz-Carlton, Dubai, Creekside is a unique waterfront project with stunning panoramic views that overlook the Ras Al-Khor Wildlife Sanctuary, and Downtown Dubai.

Architecture and the environment combine seamlessly to create a grounded yet energizing atmosphere throughout the home.

# Concept

L-SHAPE BUILDINGS





# Architectural Concept

DEDICATED VOLUMES FOR A DEDICATED PROGRAM









THE SLABS

THE APARTMENT UNITS

THE LOUVERS FACADE

ONE DEDICATED VOLUME
FOR EACH APARTMENT





# The Facades

G1, G2 AND F







# The Facades

G1, G2 AND F



# The Facades

MOOD BOARD



DETAILS

FACADE

SLIDING WINDO GLASS

FACADE

- 1. FALSE-CEILING ALUMINUM BRASS FINISH
- 2. SLIDING GLASS FACADE FRAME WHITE ALUMINIUM FINISH
- 3. BRASS FINISH APARTMENTS SEPARATIONS
- 4. GLASS RAILING

PREFABRICATED METAL ELEMENT

- 5. STONE VERTICAL LOUVER
- 6. STONE FINISH SLAB EDGE
- 7. BRASS FINISH SLAB EDGE







# Elevator Lobby

MOOD BOARD





### Fabric

- Romo
- Casamance
- Rubelli
- Sahco
- Dedar
- Lelievre
- Pierre Frey

### Aluminum

- Reynaers
- Gutmann
- Schueco
- Vitrocsa

### Wardrobe

- Poliform
- Molteni
- Rimadesio
- Tisettanta

### Indoor Furniture

- Giorgetti
- Molteni
- Poliform
- Flexform
- Minotti
- B&B Italia
- Maxalto
- Gubi
- Meridiani
- Cassina
- Ceccotti Collezioni
- Henge
- Porada
- Galloti &