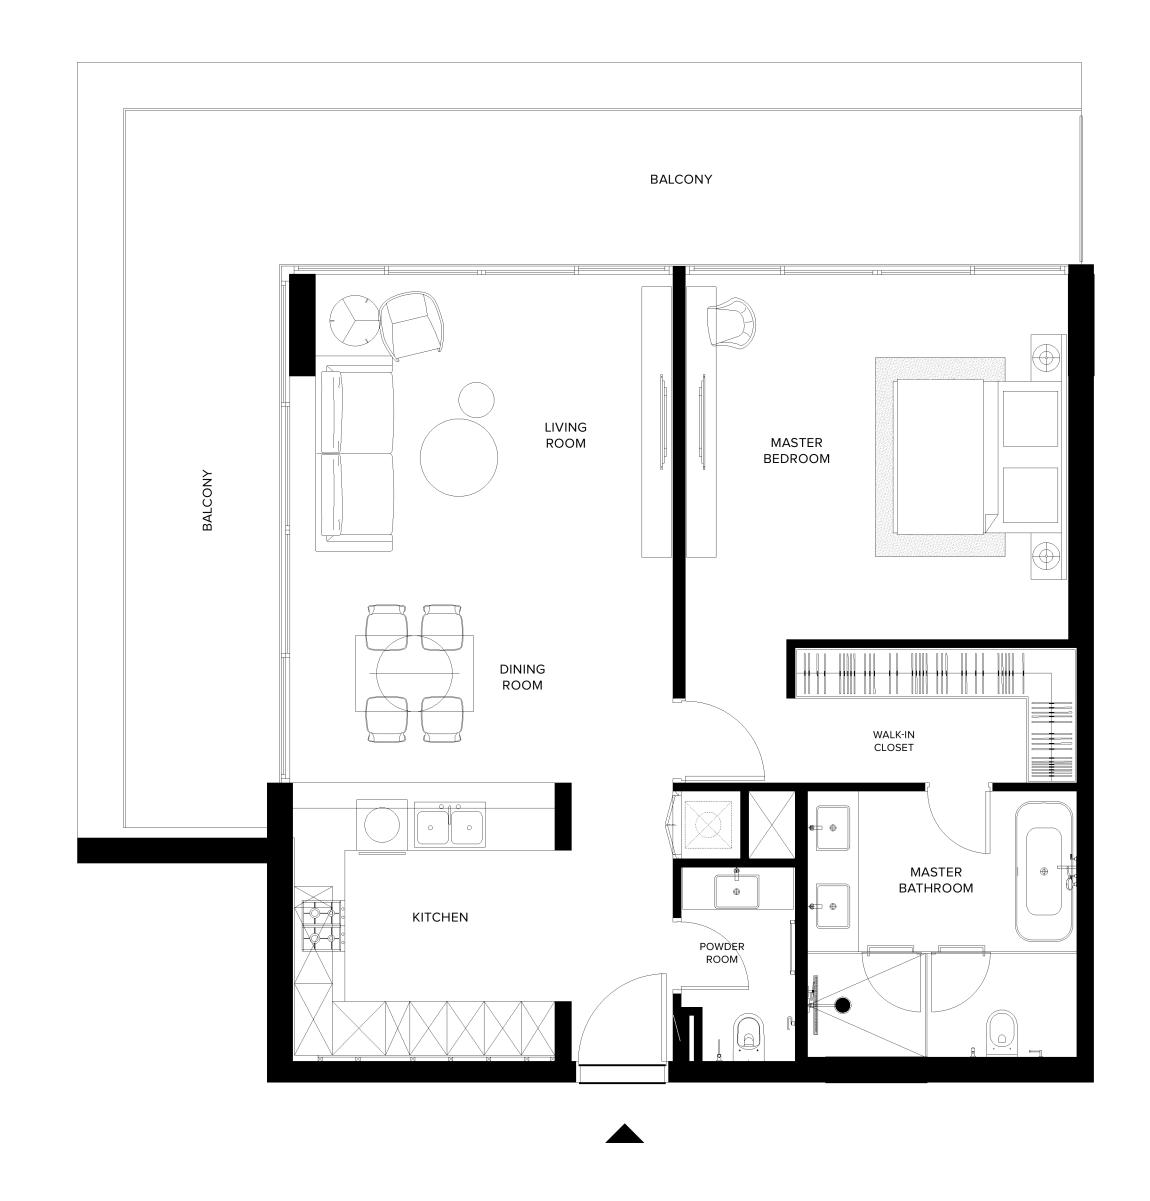

## One Bedroom

#### 1 BEDROOM + 1.5 BATHROOMS

| INTERIOR     | 120.0 SQ.M / 1,291.9 SQ.FT |
|--------------|----------------------------|
| EXTERIOR     | 43.0 SQ.M / 462.4 SQ.FT    |
| TOTAL AREA   | 163.0 SQ.M / 1,754.3 SQ.FT |
| NO. OF UNITS | 14                         |