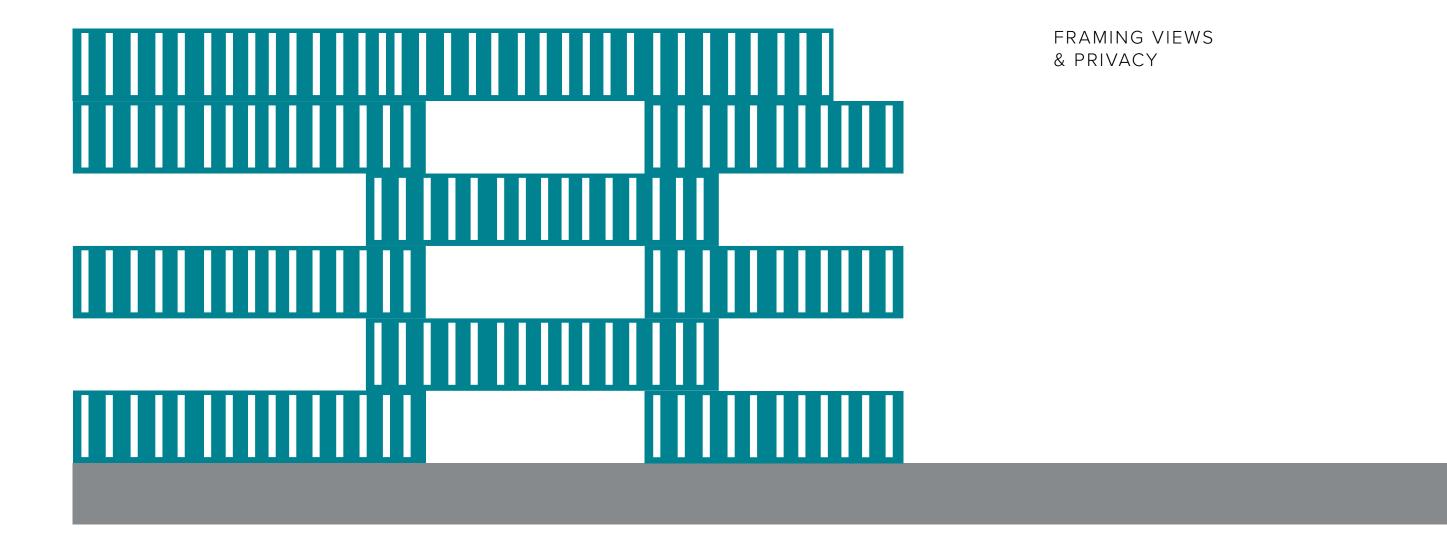

# Architectural Concept

DEDICATED VOLUMES FOR A DEDICATED PROGRAM

THE SLABS

THE APARTMENT UNITS

THE LOUVERS FACADE

ONE DEDICATED VOLUME
FOR EACH APARTMENT

# The Facades

G1, G2 AND F