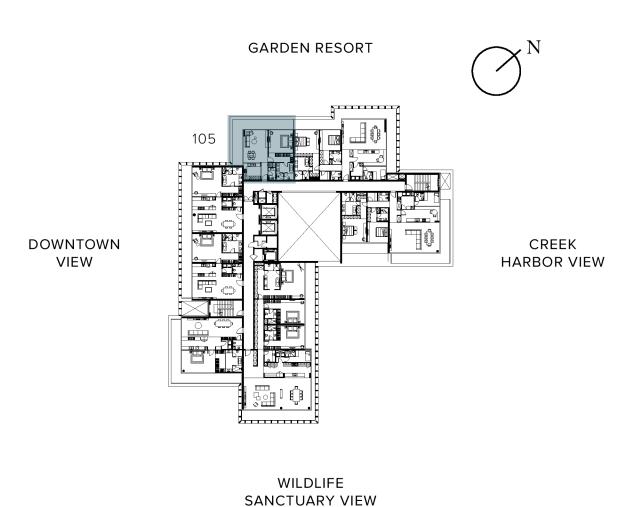

#### 1 BEDROOM + 1.5 BATHROOMS

| INTERIOR     | 120.0 SQ.M / 1,291.9 SQ.FT |
|--------------|----------------------------|
| EXTERIOR     | 43.0 SQ.M / 462.4 SQ.FT    |
| TOTAL AREA   | 163.0 SQ.M / 1,754.3 SQ.FT |
| NO. OF UNITS | 14                         |