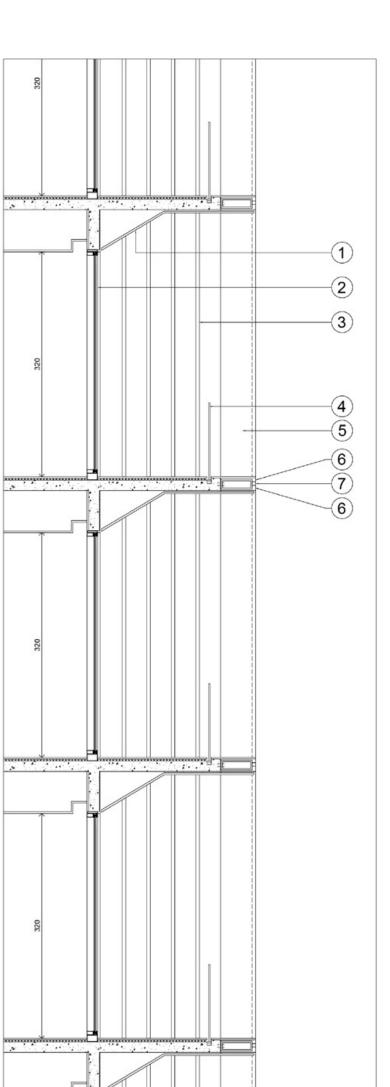

# The Facades

MOOD BOARD

DETAILS

FACADE

SLIDING WINDO GLASS

FACADE

- 1. FALSE-CEILING ALUMINUM BRASS FINISH
- 2. SLIDING GLASS FACADE FRAME WHITE ALUMINIUM FINISH
- 3. BRASS FINISH APARTMENTS SEPARATIONS
- 4. GLASS RAILING

PREFABRICATED METAL ELEMENT

- 5. STONE VERTICAL LOUVER
- 6. STONE FINISH SLAB EDGE
- 7. BRASS FINISH SLAB EDGE