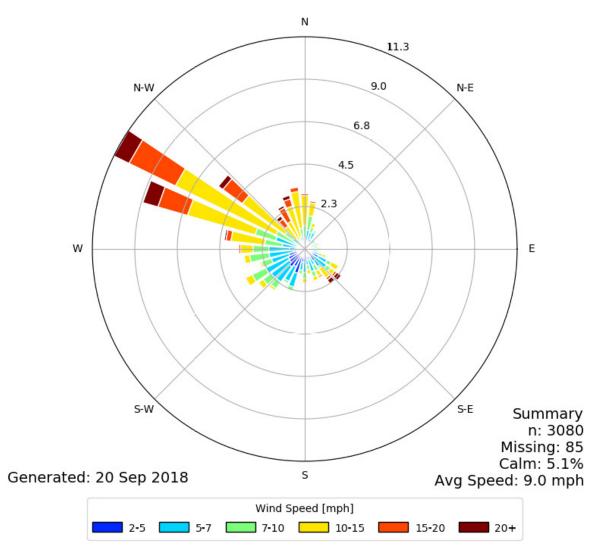

WELLNESS SITE ANALYSIS

# Wind Study

The wind is coming with most frequency and intensity from the Creek Side situated south from the site. The building volume is following the same direction so the air flows around most of the facades and blows the surface heating away.