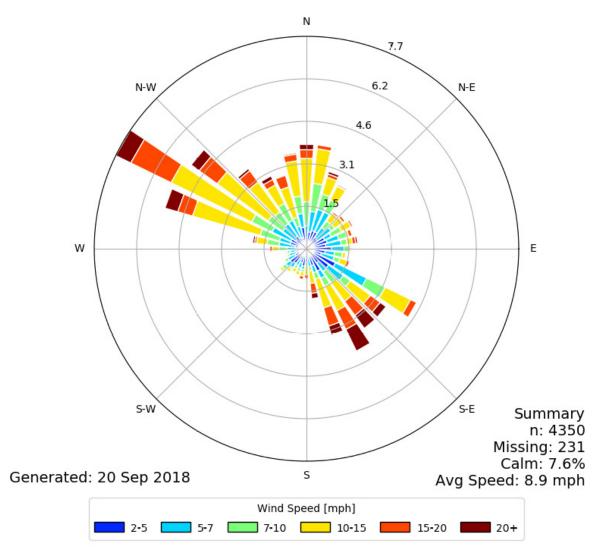

# Wind Study

The wind is coming with most frequency and intensity from the Creek Side situated south from the site. The building volume is following the same direction so the air flows around most of the facades and blows the surface heating away.