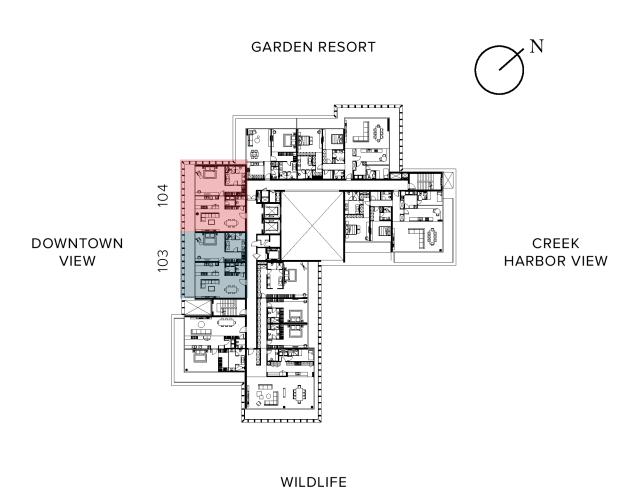

any or all of same in its sole and absolute discretion and without prior notice. Depictions of furnishings, finishes, appliances, counters, soffits, floor coverings and other matters of detail, including, without limitation, items of finish and decoration are conceptual only and are not necessarily included in each Unit. Consult your Agreement and the Prospectus for items included with your Unit.



DUBAI, CREEKSIDE

## One Bedroom

#### 1 BEDROOM + 1.5 BATHROOMS



| INTERIOR     | 120.0 SQ.M / 1,291.9 SQ.FT |
|--------------|----------------------------|
| EXTERIOR     | 43.0 SQ.M / 462.4 SQ.FT    |
| TOTAL AREA   | 163.0 SQ.M / 1,754.3 SQ.FT |
| NO. OF UNITS | 14                         |

WILDLIFE SANCTUARY VIEW





DUBAI, CREEKSIDE



## One Bedroom

#### 1 BEDROOM + 1.5 BATHROOMS



| INTERIOR     | 118.4 SQ.M / 1,274.7 SQ.FT |
|--------------|----------------------------|
| EXTERIOR     | 23.0 SQ.M / 246.9 SQ.FT    |
| TOTAL AREA   | 141.4 SQ.M / 1,521.6 SQ.FT |
| NO. OF UNITS | 28                         |

SANCTUARY VIEW





DUBAI, CREEKSIDE



## One Bedroom

#### 1 BEDROOM + 1.5 BATHROOMS



| INTERIOR     | 91.0 SQ.M / 979.3 SQ.FT    |
|--------------|----------------------------|
| EXTERIOR     | 33.4 SQ.M / 359.1 SQ.FT    |
| TOTAL AREA   | 124.3 SQ.M / 1,338.4 SQ.FT |
| NO. OF UNITS | 14                         |





DUBAI, CREEKSIDE



## Two Bedroom

2 BEDROOM + MAID + 2.5 BATHROOMS



| INTERIOR     | 181.4 SQ.M / 1,952.8 SQ.FT |
|--------------|----------------------------|
| EXTERIOR     | 55.8 SQ.M / 600.3 SQ.FT    |
| TOTAL AREA   | 237.2 SQ.M / 2,