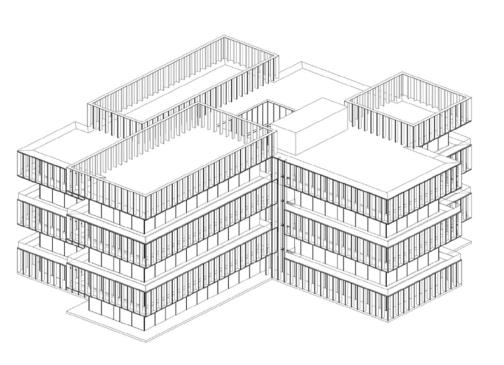

# The Facades

G1, G2 AND F

# The Facades

MOOD BOARD

DETAILS

FACADE

SLIDING WINDO GLASS

FACADE

- 1. FALSE-CEILING ALUMINUM BRASS FINISH
- 2. SLIDING GLASS FACADE FRAME WHITE ALUMINIUM FINISH
- 3. BRASS FINISH APARTMENTS SEPARATIONS
- 4. GLASS RAILING

PREFABRICATED METAL ELEMENT

- 5. STONE VERTICAL LOUVER
- 6. STONE FINISH SLAB EDGE
- 7. BRASS FINISH SLAB EDGE