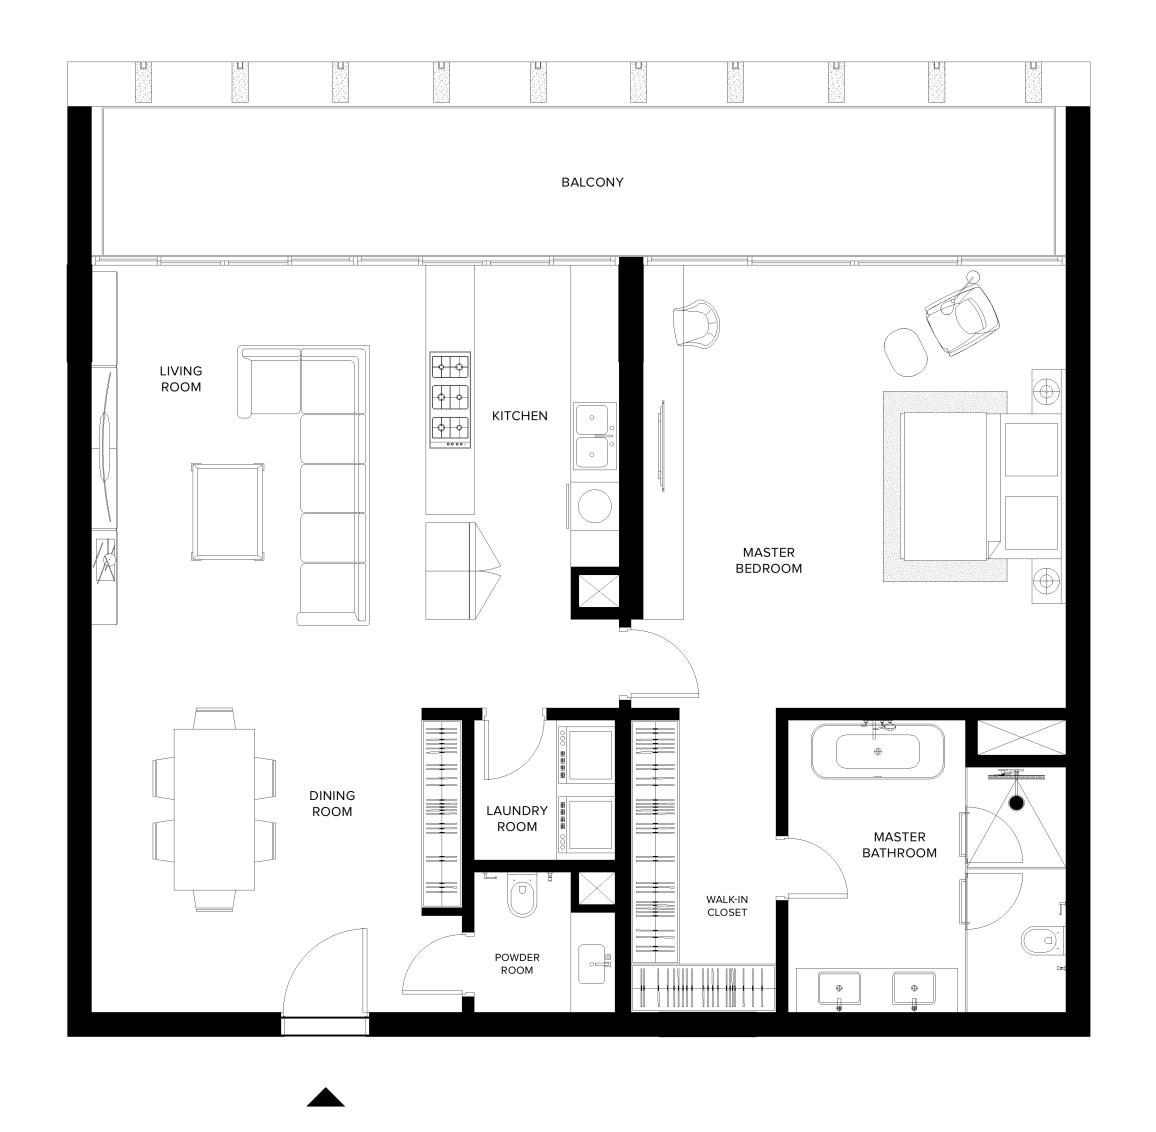

## Two Bedroom

2 BEDROOM + MAID + 2.5 BATHROOMS

| INTERIOR     | 181.4 SQ.M / 1,952.8 SQ.FT |
|--------------|----------------------------|
| EXTERIOR     | 55.8 SQ.M / 600.3 SQ.FT    |
| TOTAL AREA   | 237.2 SQ.M / 2,553.1 SQ.FT |
| NO. OF UNITS | 14                         |