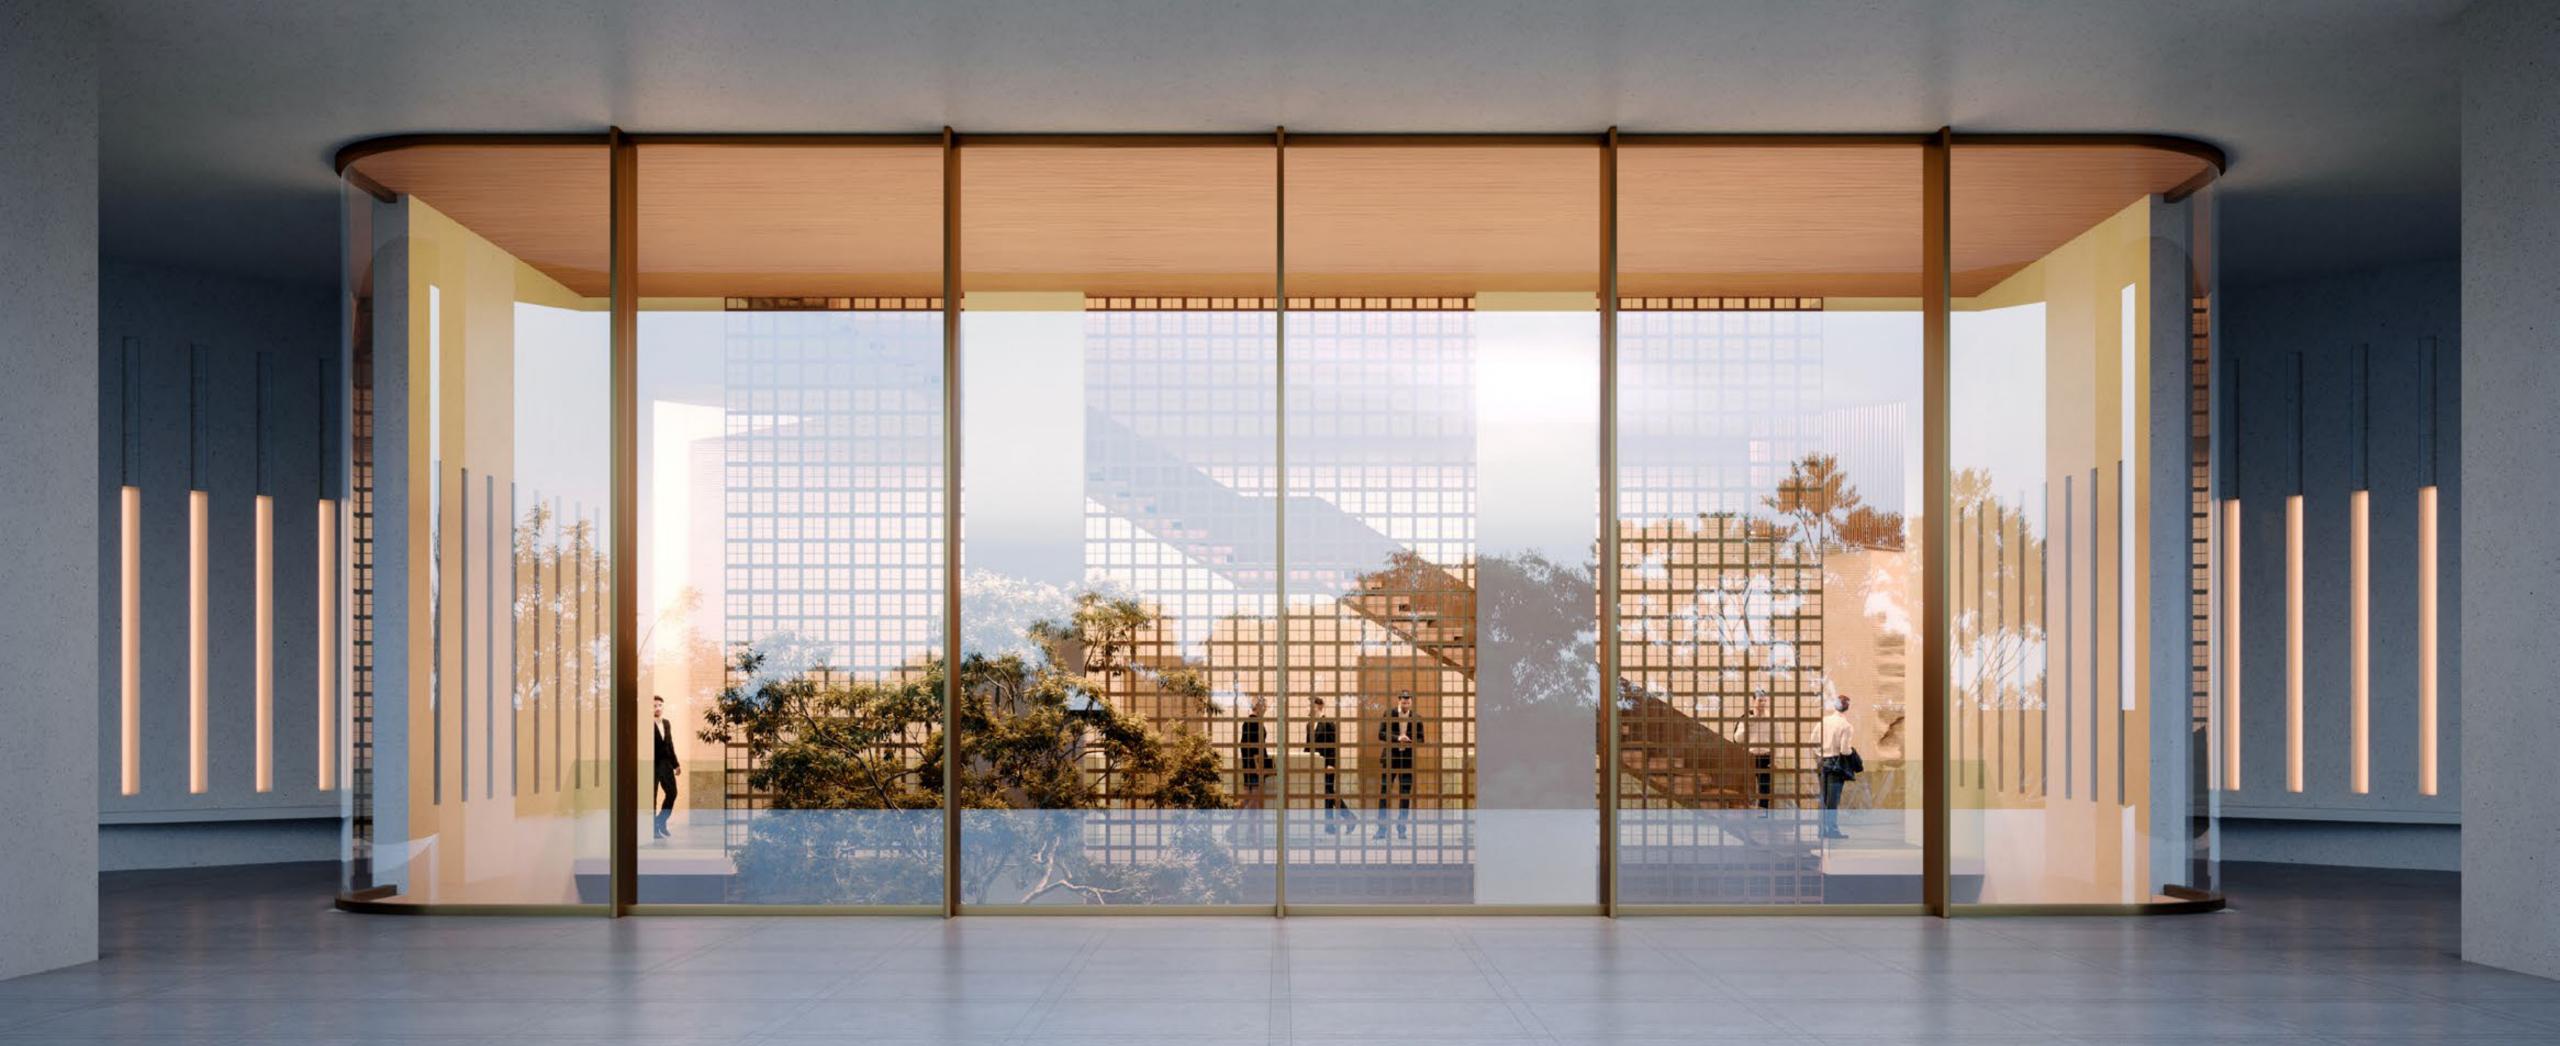

# Inspiration

The Ritz-Carlton, Dubai, Creekside is a unique waterfront project with stunning panoramic views that overlook the Ras Al-Khor Wildlife Sanctuary, and Downtown Dubai.

Architecture and the environment combine seamlessly to create a grounded yet energizing atmosphere throughout the home.

# Concept

L-SHAPE BUILDINGS

# Architectural Concept

DEDICATED VOLUMES FOR A DEDICATED PROGRAM

THE SLABS

THE APARTMENT UNITS

THE LOUVERS FACADE

ONE DEDICATED VOLUME
FOR EACH APARTMENT