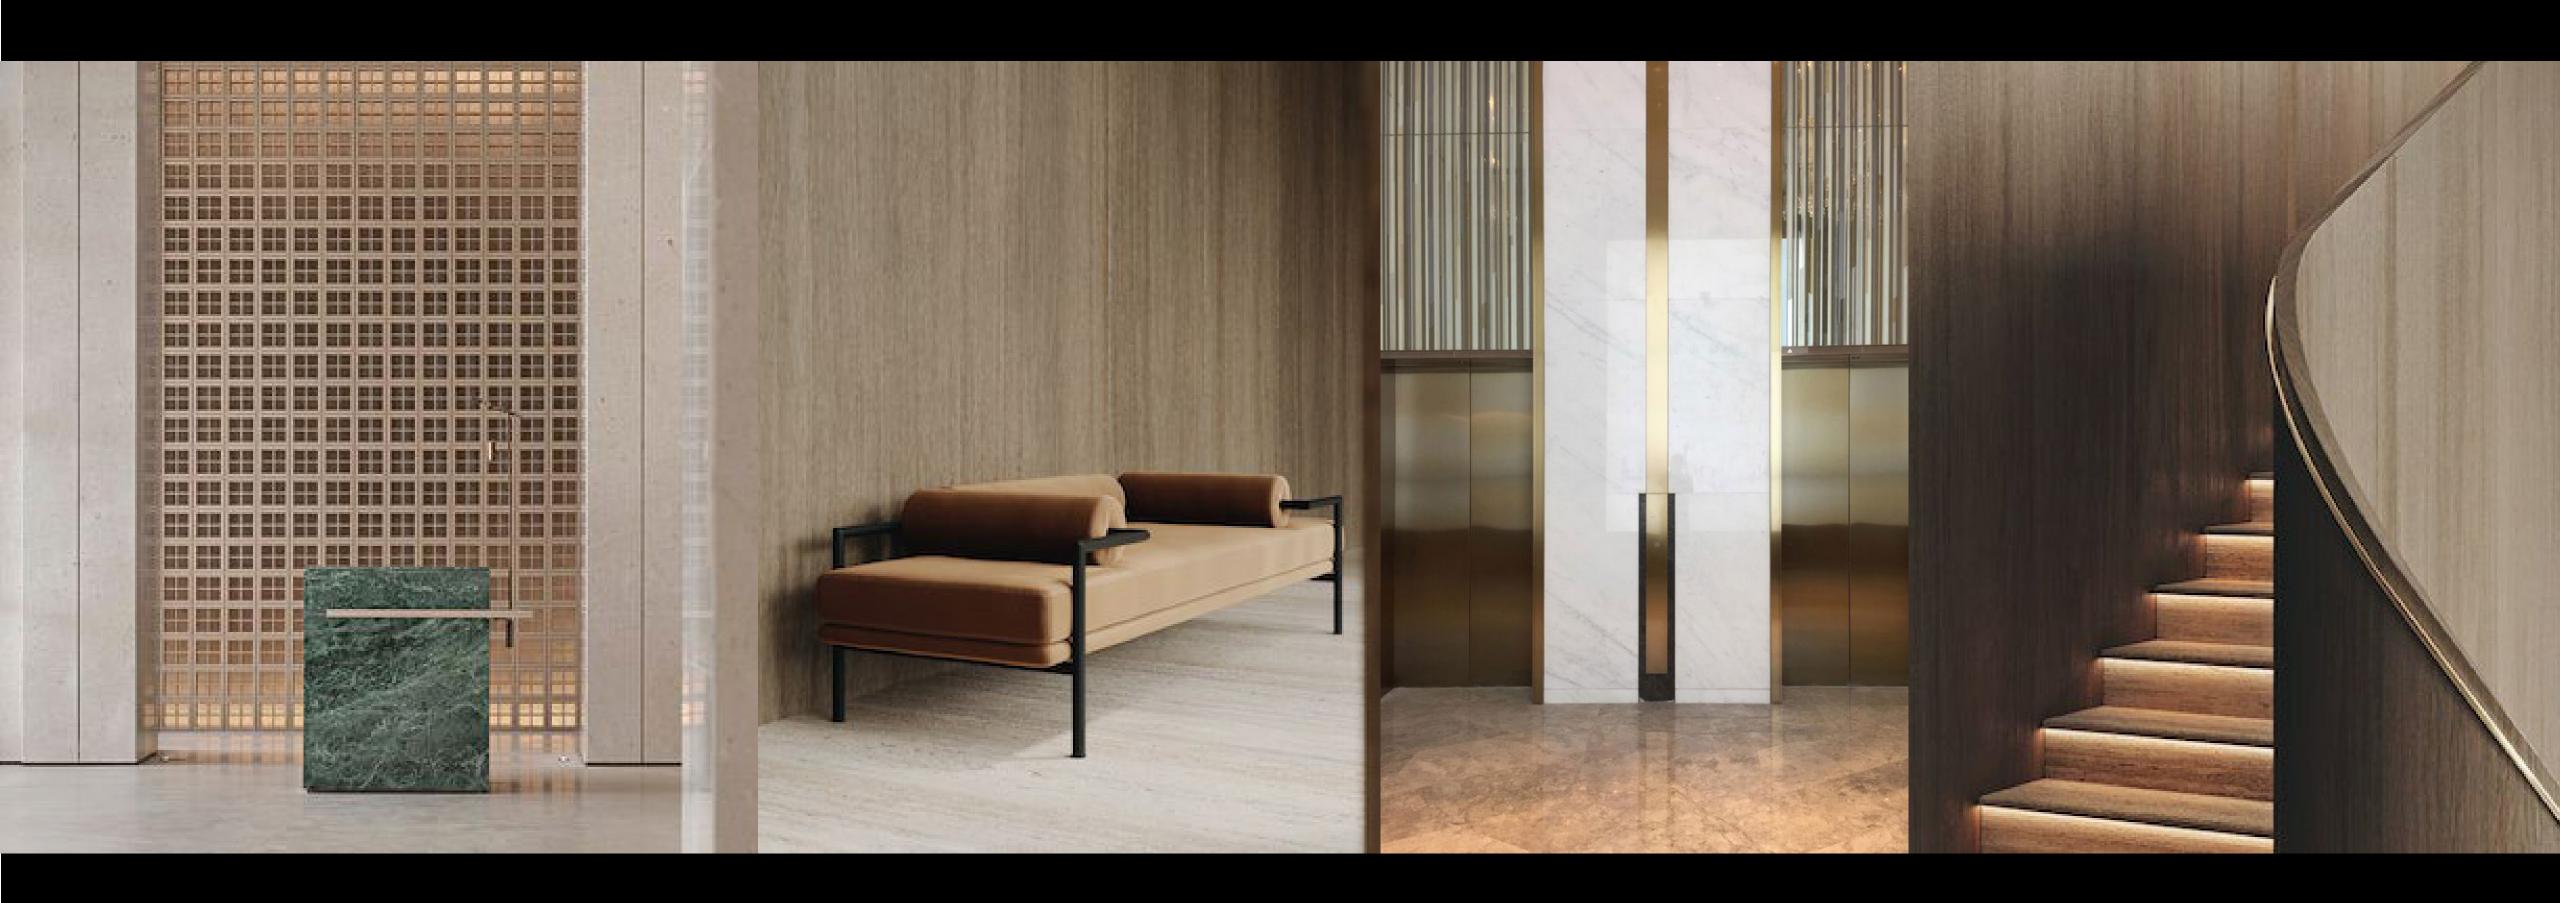

# The Facades

G1, G2 AND F

# The Facades

MOOD BOARD

DETAILS

FACADE

SLIDING WINDO GLASS

FACADE

- 1. FALSE-CEILING ALUMINUM BRASS FINISH
- 2. SLIDING GLASS FACADE FRAME WHITE ALUMINIUM FINISH
- 3. BRASS FINISH APARTMENTS SEPARATIONS
- 4. GLASS RAILING

PREFABRICATED METAL ELEMENT

- 5. STONE VERTICAL LOUVER
- 6. STONE FINISH SLAB EDGE
- 7. BRASS FINISH SLAB EDGE