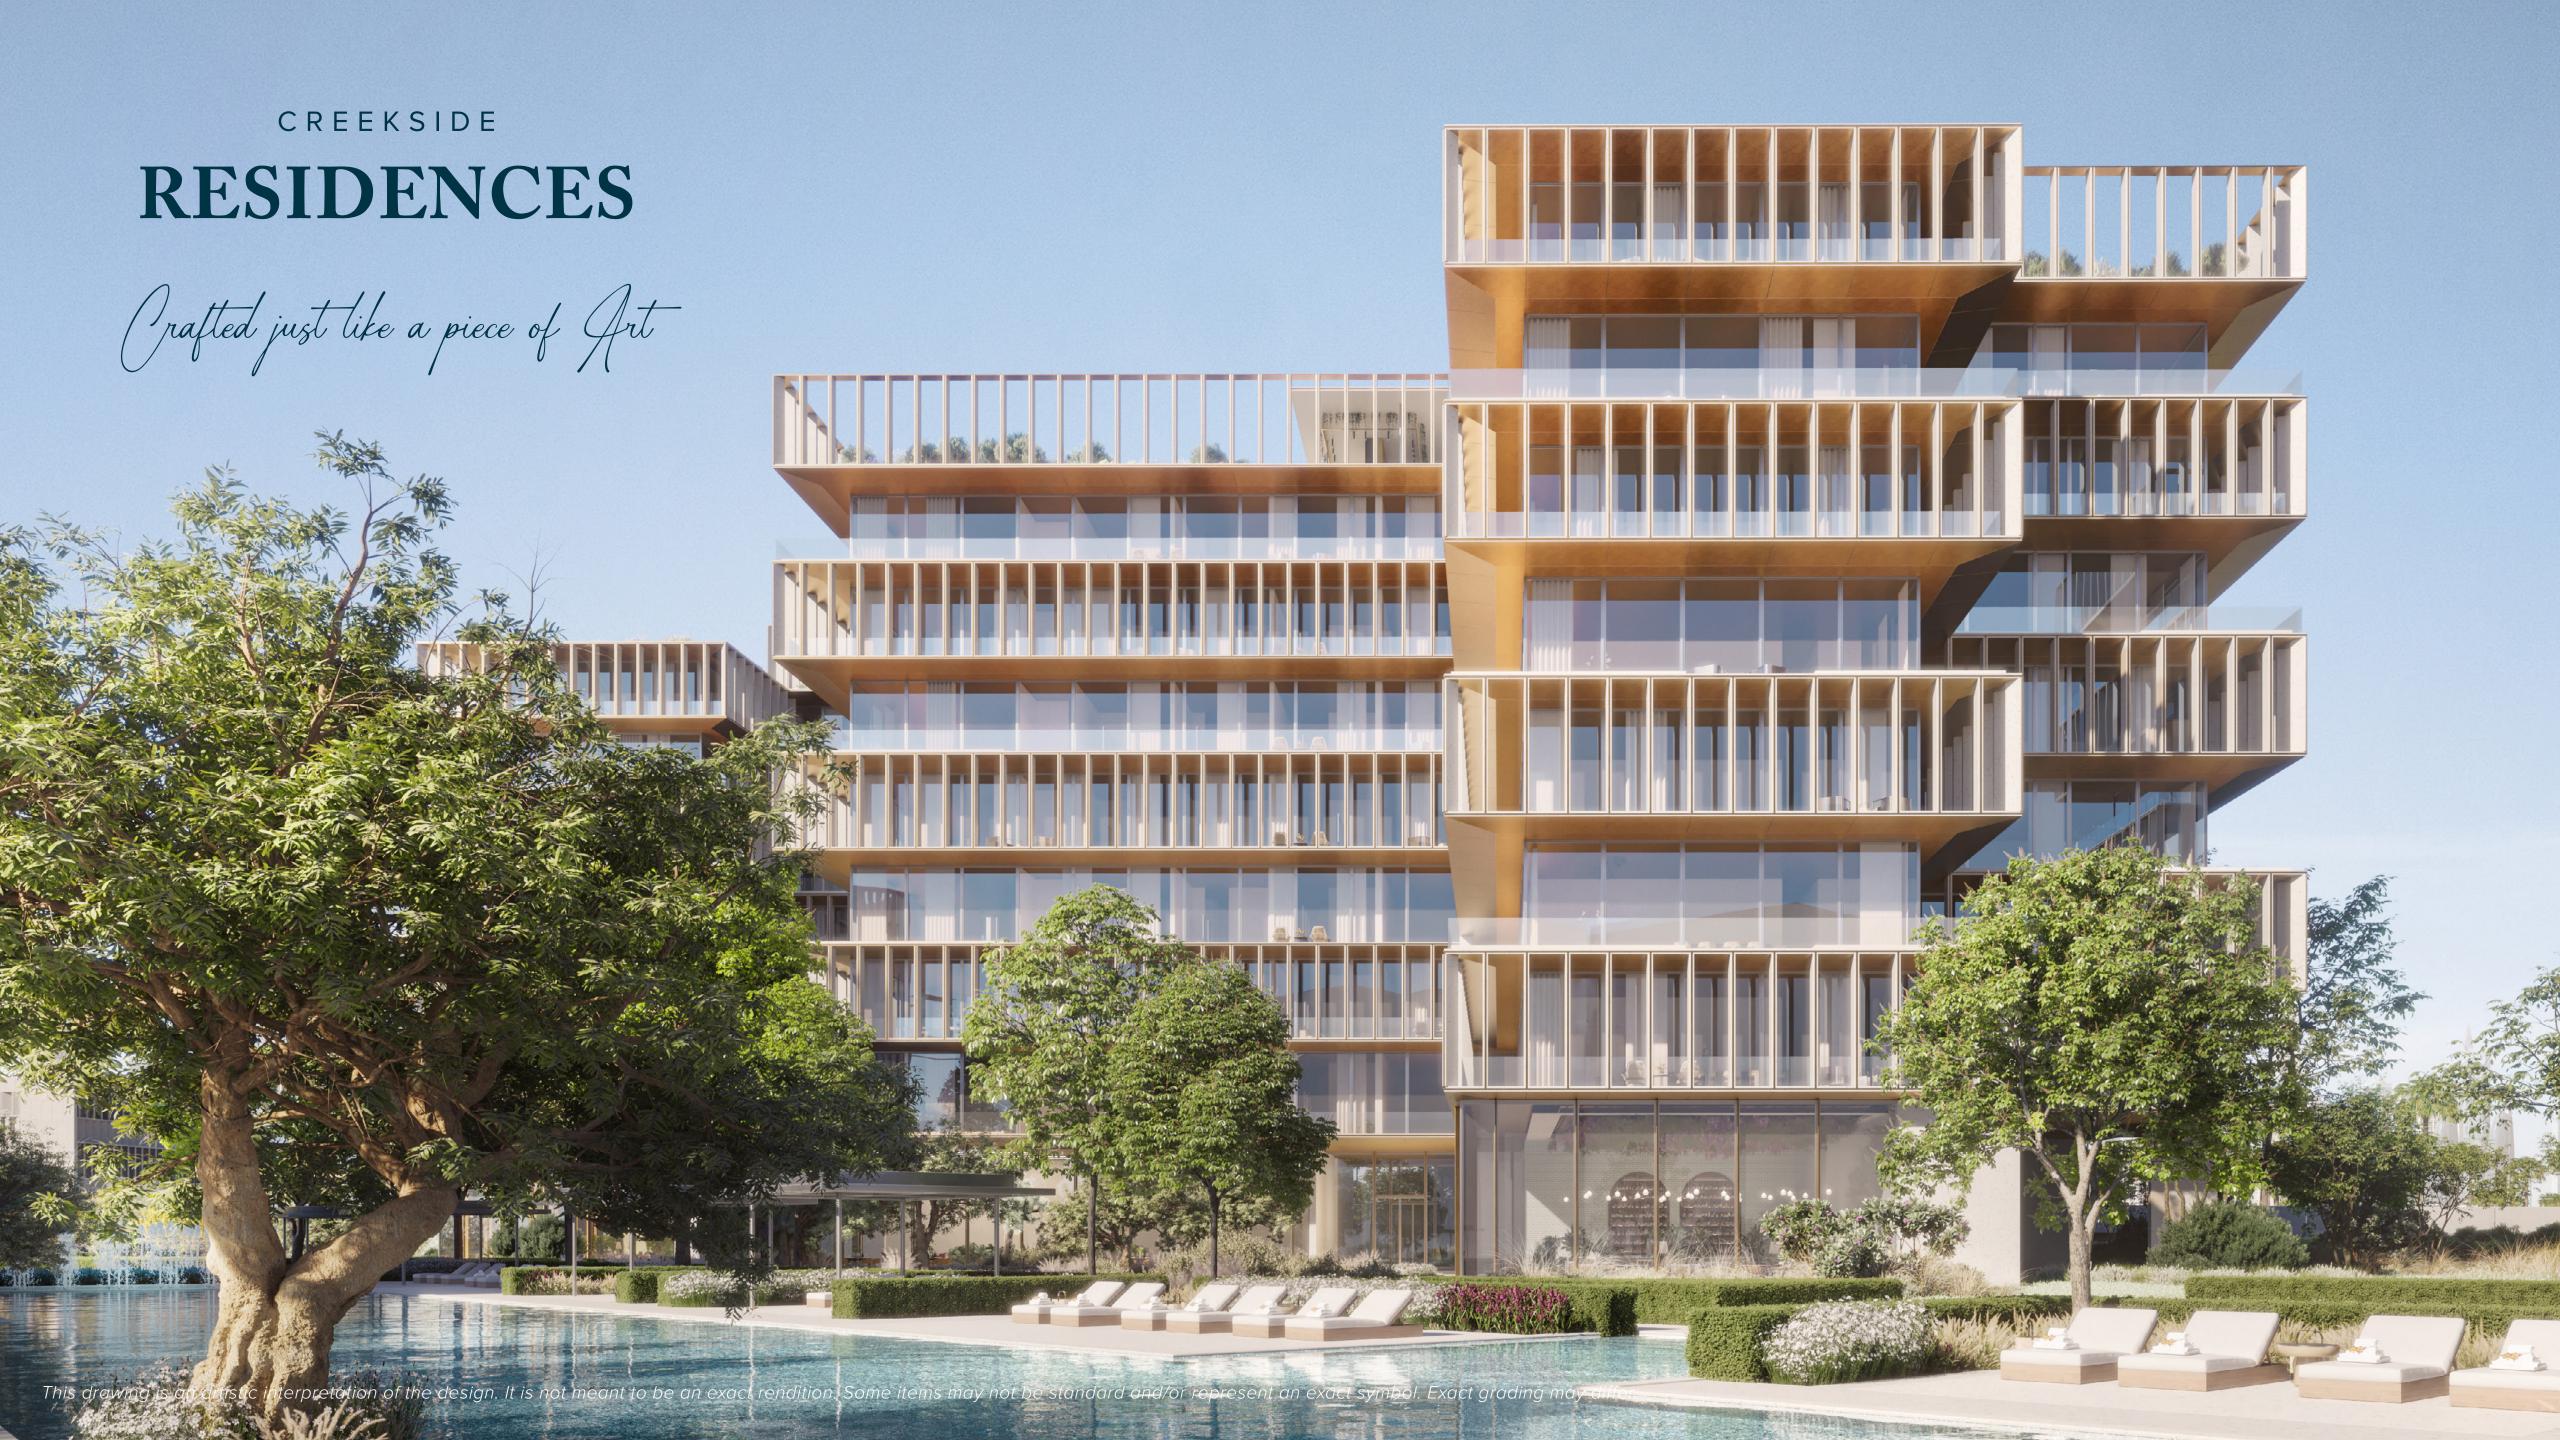

# Concept

L-SHAPE BUILDINGS

# Architectural Concept

DEDICATED VOLUMES FOR A DEDICATED PROGRAM

THE SLABS

THE APARTMENT UNITS

THE LOUVERS FACADE

ONE DEDICATED VOLUME
FOR EACH APARTMENT

# The Facades

G1, G2 AND F