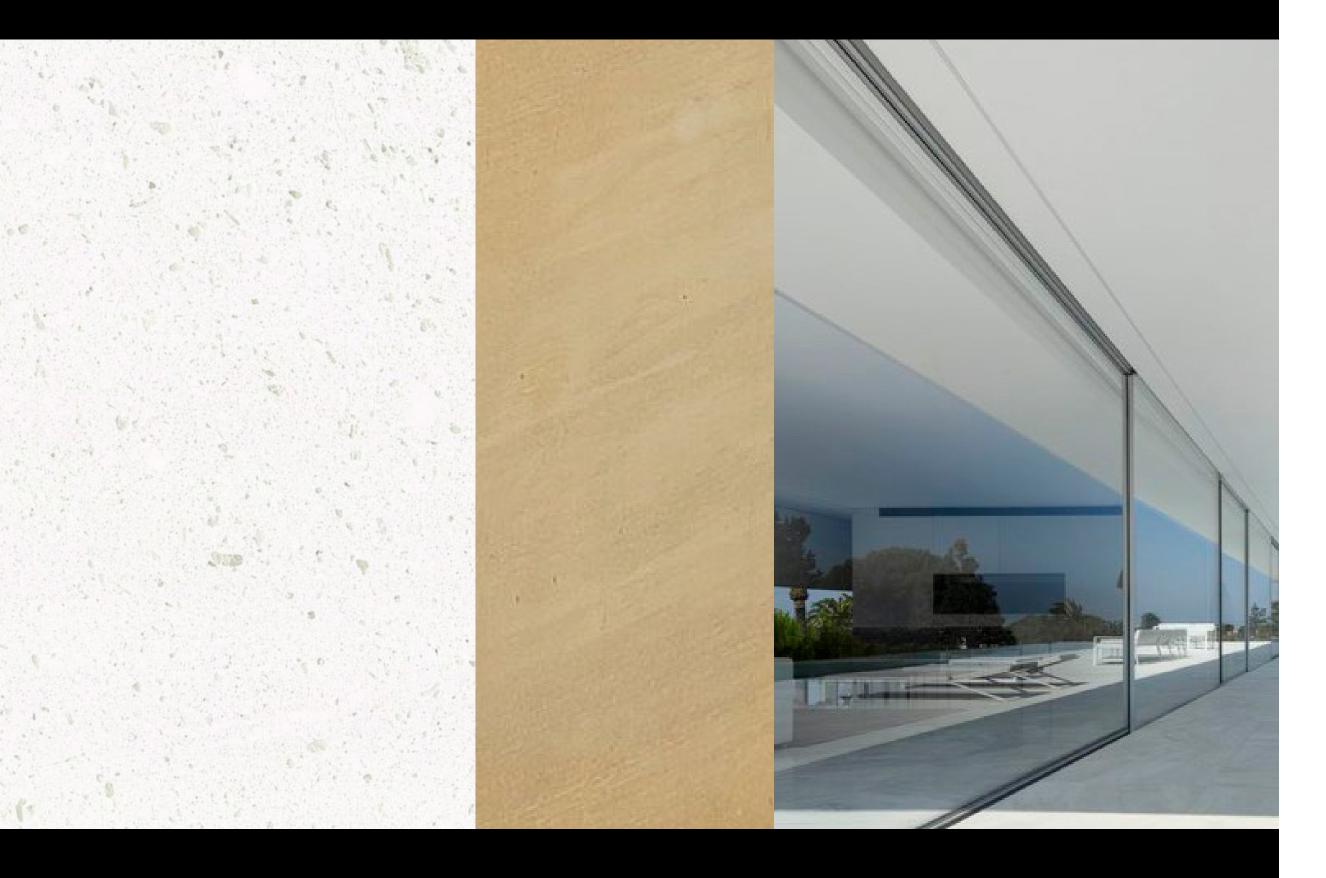

# The Facades

MOOD BOARD

DETAILS

FACADE

SLIDING WINDO GLASS

FACADE

- 1. FALSE-CEILING ALUMINUM BRASS FINISH
- 2. SLIDING GLASS FACADE FRAME WHITE ALUMINIUM FINISH
- 3. BRASS FINISH APARTMENTS SEPARATIONS
- 4. GLASS RAILING

PREFABRICATED METAL ELEMENT

- 5. STONE VERTICAL LOUVER
- 6. STONE FINISH SLAB EDGE
- 7. BRASS FINISH SLAB EDGE