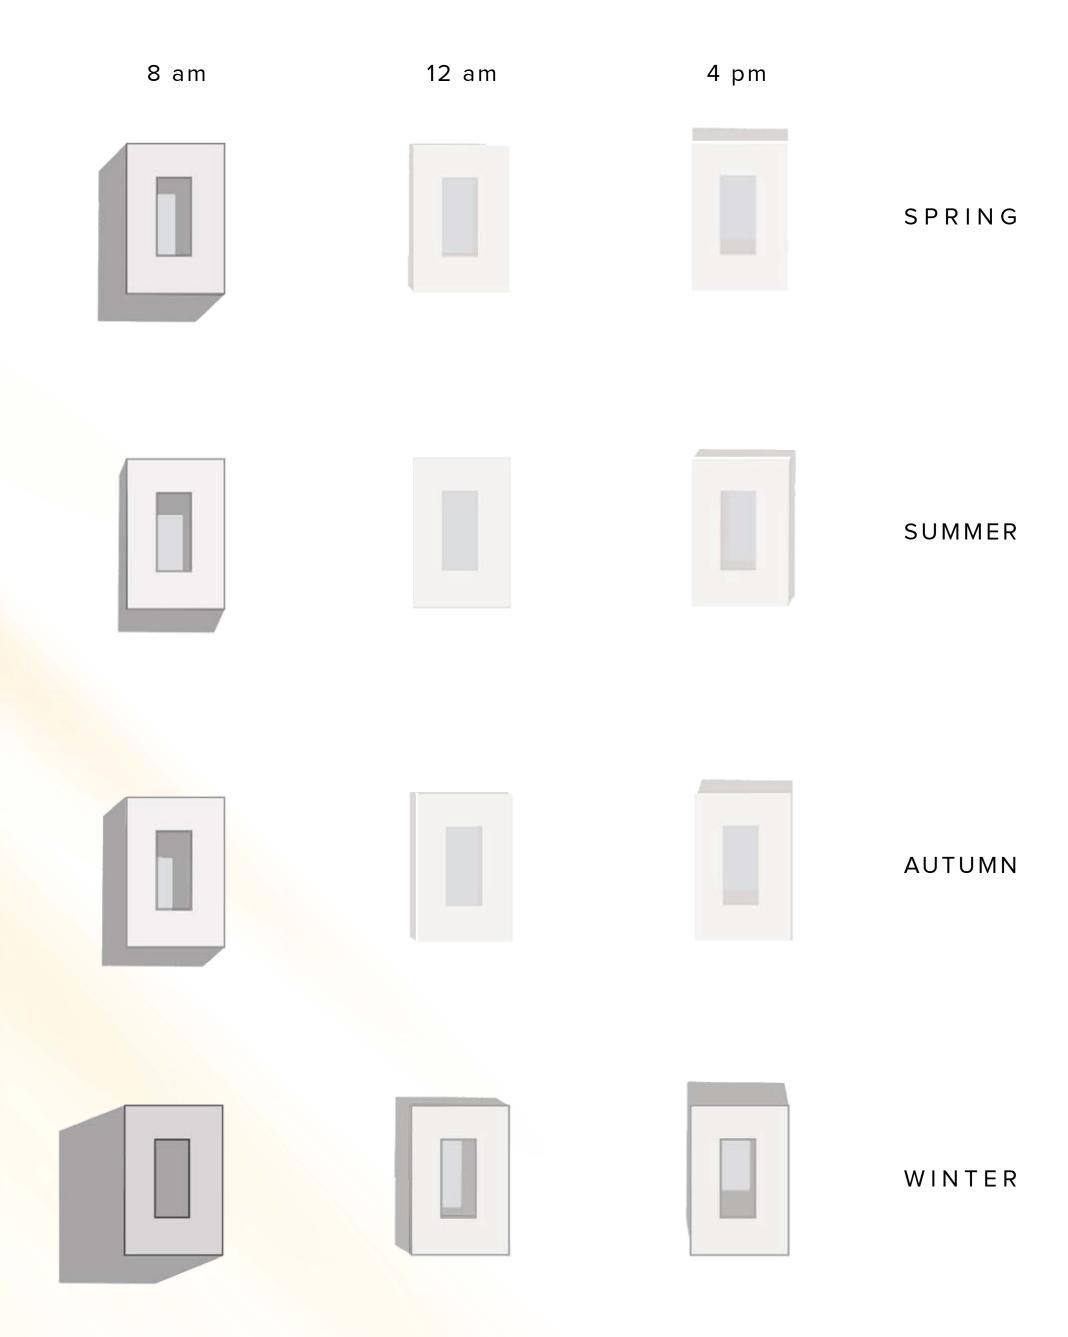

# Sun Study

The sun behavior is carefully analyzed in its path, orientation and height, and the architecture is adjusted in order to allow most natural light without reaching overheating