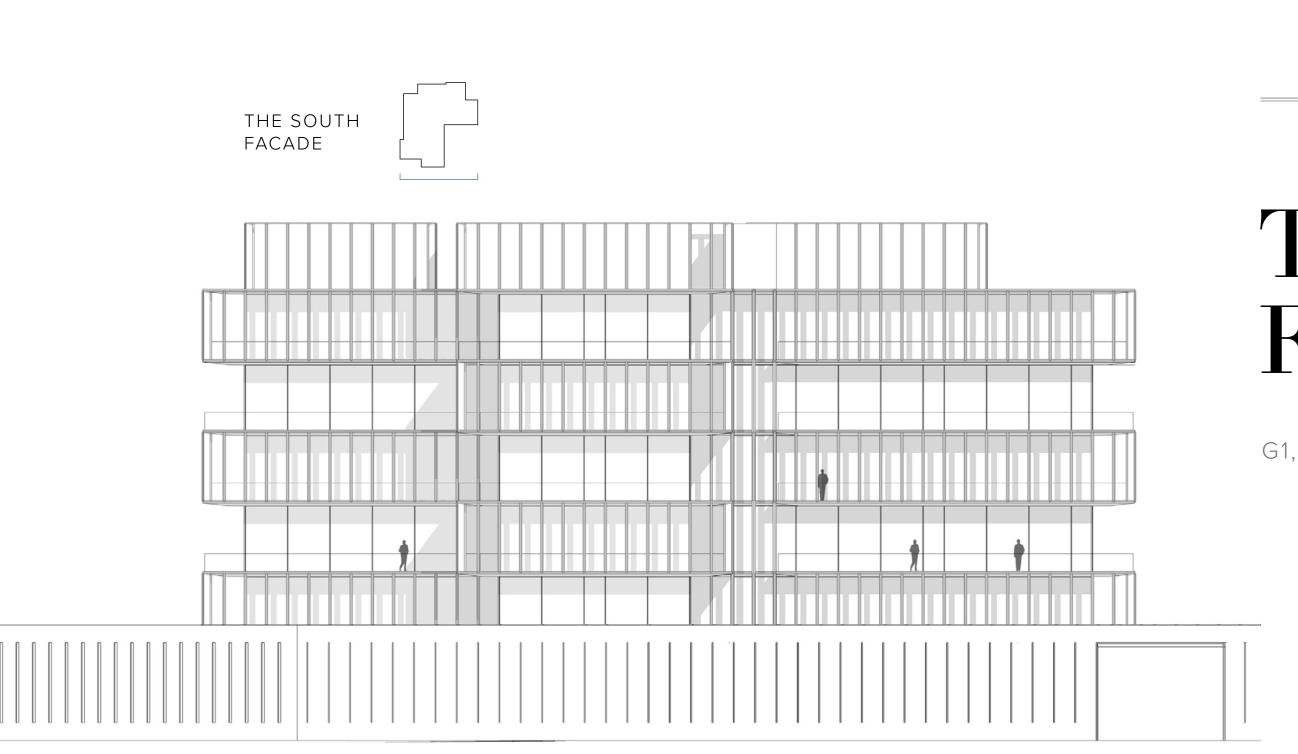

facades and blows the surface heating away.

















WELLNESS SITE ANALYSIS

# Sun Study

The sun behavior is carefully analyzed in its path, orientation and height, and the architecture is adjusted in order to allow most natural light without reaching overheating





















# Inspiration

The Ritz-Carlton, Dubai, Creekside is a unique waterfront project with stunning panoramic views that overlook the Ras Al-Khor Wildlife Sanctuary, and Downtown Dubai.

Architecture and the environment combine seamlessly to create a grounded yet energizing atmosphere throughout the home.

# Concept

L-SHAPE BUILDINGS





# Architectural Concept

DEDICATED VOLUMES FOR A DEDICATED PROGRAM









THE SLABS

THE APARTMENT UNITS

THE LOUVERS FACADE

ONE DEDICATED VOLUME
FOR EACH APARTMENT





# The Facades

G1, G2 AND F







# The Facades

G1, G2 AND F



# The Facades

MOOD BOARD



DETAILS

FACADE

SLIDING WINDO GLASS

FACADE

- 1. FALSE-CEILING ALUMINUM BRASS FINISH
- 2. SLIDING GLASS FACADE FRAME WHITE ALUMINIUM FINISH
- 3. BRASS FINISH APARTMENTS SEPARATIONS
- 4. GLASS RAILING

PREFABRICATED METAL ELEMENT

- 5. STONE VERTICAL LOUVER
- 6. STONE FINISH SLAB EDGE
- 7. BRASS FINISH SLAB EDGE







# Elevator Lobby

MOOD BOARD





### Fabric

- Romo
- Casamance
- Rubelli
- Sahco
- Dedar
- Lelievre
- Pierre Frey

### Aluminum

- Reynaers
- Gutmann
- Schueco
- Vitrocsa

### Wardrobe

- Poliform
- Molteni
- Rimadesio
- Tisettanta

### Indoor Furniture

- Giorgetti
- Molteni
- Poliform
- Flexform
- Minotti
- B&B Italia
- Maxalto
- Gubi
- Meridiani
- Cassina
- Ceccotti Colle