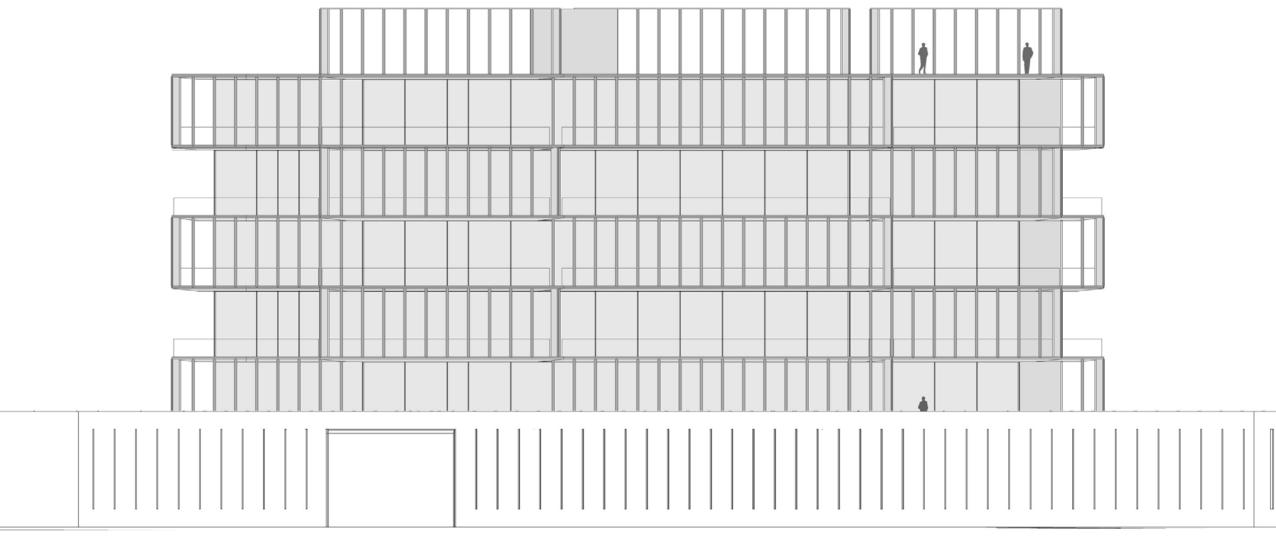

cades and blows the surface heating away.

















WELLNESS SITE ANALYSIS

# Sun Study

The sun behavior is carefully analyzed in its path, orientation and height, and the architecture is adjusted in order to allow most natural light without reaching overheating





















# Inspiration

The Ritz-Carlton, Dubai, Creekside is a unique waterfront project with stunning panoramic views that overlook the Ras Al-Khor Wildlife Sanctuary, and Downtown Dubai.

Architecture and the environment combine seamlessly to create a grounded yet energizing atmosphere throughout the home.

# Concept

L-SHAPE BUILDINGS





# Architectural Concept

DEDICATED VOLUMES FOR A DEDICATED PROGRAM









THE SLABS

THE APARTMENT UNITS

THE LOUVERS FACADE

ONE DEDICATED VOLUME
FOR EACH APARTMENT





# The Facades

G1, G2 AND F







# The Facades

G1, G2 AND F



# The Facades

MOOD BOARD



DETAILS

FACADE

SLIDING WINDO GLASS

FACADE

- 1. FALSE-CEILING ALUMINUM BRASS FINISH
- 2. SLIDING GLASS FACADE FRAME WHITE ALUMINIUM FINISH
- 3. BRASS FINISH APARTMENTS SEPARATIONS
- 4. GLASS RAILING

PREFABRICATED METAL ELEMENT

- 5. STONE VERTICAL LOUVER
- 6. STONE FINISH SLAB EDGE
- 7. BRASS FINISH SLAB EDGE







# Elevator Lobby

MOOD BOARD





### Fabric

- Romo
- Casamance
- Rubelli
- Sahco
- Dedar
- Lelievre
- Pierre Frey

### Aluminum

- Reynaers
- Gutmann
- Schueco
- Vitrocsa

### Wardrobe

- Poliform
- Molteni
- Rimadesio
- Tisettanta

### Indoor Furniture

- Giorgetti
- Molteni
- Poliform
- Flexform
- Minotti
- B&B Italia
- Maxalto
- Gubi
- Meridiani
- Cassina
- Ceccotti Collezi