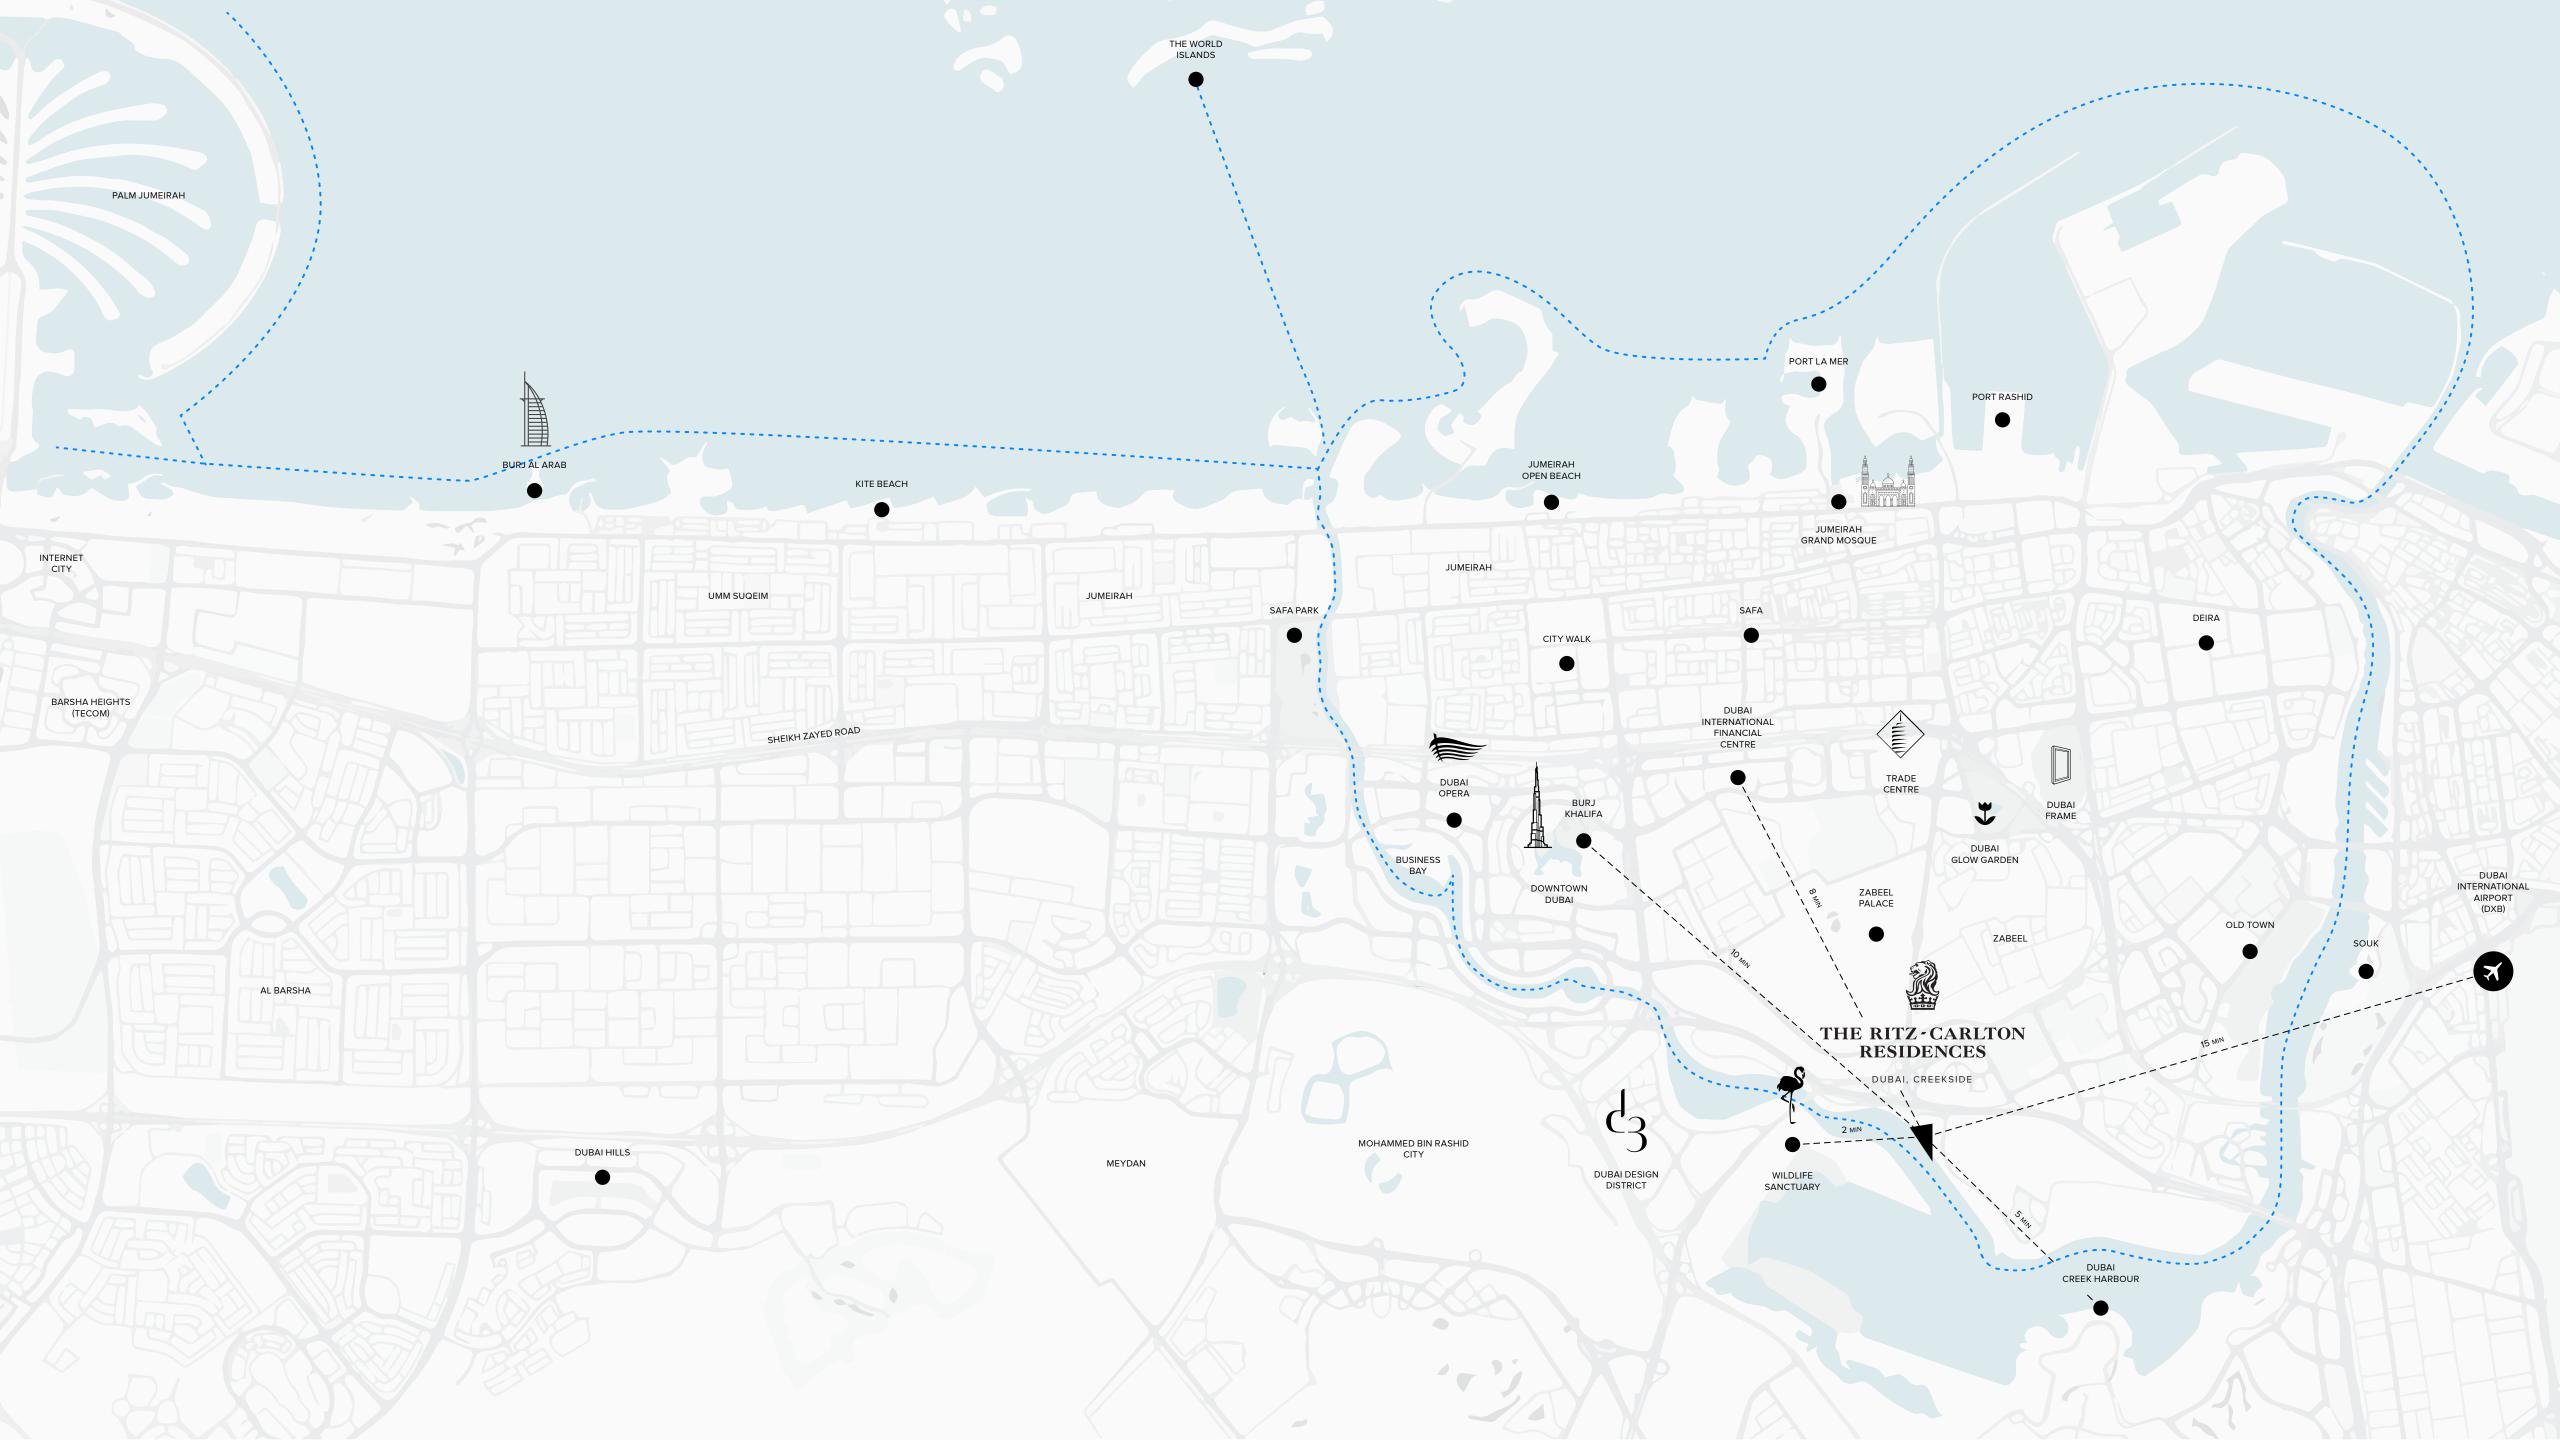

een in Dubai.

where

the wealth of wellbeing

resides



# THE RITZ-CARLTON RESIDENCES

DUBAI, CREEKSIDE

#### TABLE OF

## Contents

- Location Map
- Wind Study
- Sun Study
- Master Plan
- The Views
- Waterfront Living
- The Residences
- Inspiration
- Concept Mood Board
- Concept Development
- The Facades Mood Board
- Facade Sketch
- 2D Illustration
- 'North' & 'South' Facades
- 'East' Facade
- Facade 3D Render

- Water Patio Inspiration
- The Interior (Selection)
- Brands' List
- Residential Wellness Design
- Delos™ Pathways to Health and Happiness
- Landscape Mood Board
- Landscape Concept
- The Residences Designated Plots
- Floor Plans
- By the Numbers
- General Information
- Rooms Details / Floor
- Amenities and Facilities
- Residential and à La Carte Services
- Collaborations List





WELLNESS SITE ANALYSIS

# Wind Study

The wind is coming with most frequency and intensity from the Creek Side situated south from the site. The building volume is following the same direction so the air flows around most of the facades and blows the surface heating away.

















WELLNESS SITE ANALYSIS

# Sun Study

The sun behavior is carefully analyzed in its path, orientation and height, and the architecture is adjusted in order to allow most natural light without reaching overheating





















# Inspiration

The Ritz-Carlton, Dubai, Creekside is a unique waterfront project with stunning panoramic views that overlook the Ras Al-Khor Wildlife Sanctuary, and Downtown Dubai.

Architecture and the environment combine seamlessly to create a grounded yet energizing atm