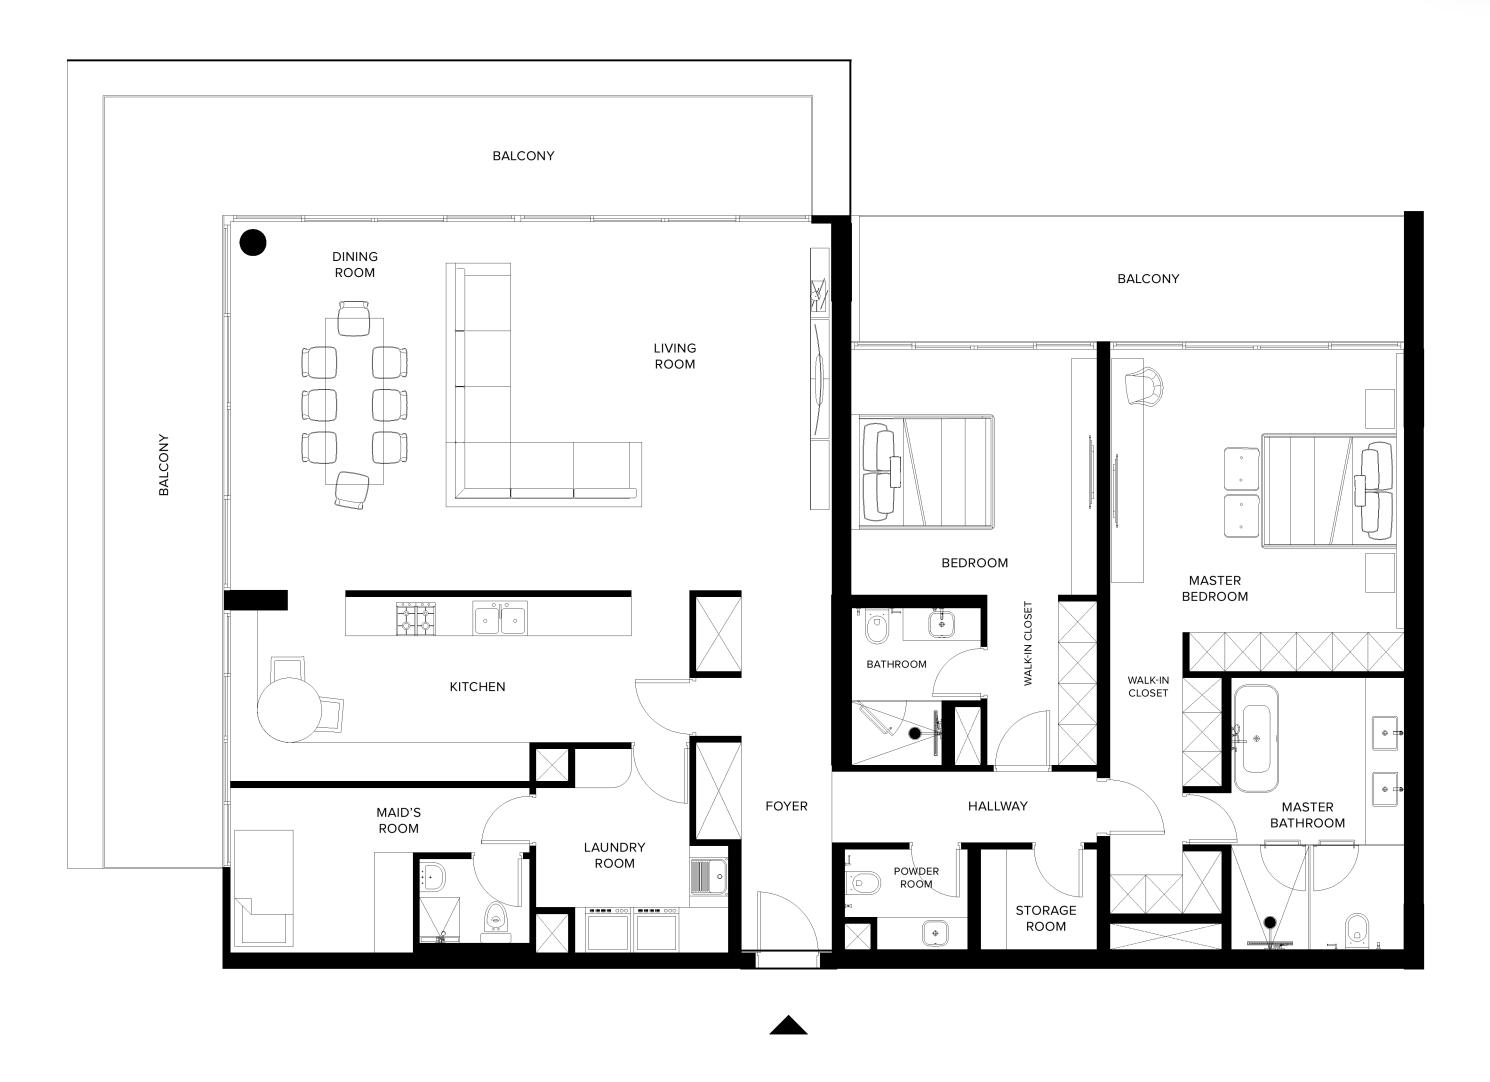

## One Bedroom

#### 1 BEDROOM + 1.5 BATHROOMS

| INTERIOR     | 120.0 SQ.M / 1,291.9 SQ.FT |
|--------------|----------------------------|
| EXTERIOR     | 43.0 SQ.M / 462.4 SQ.FT    |
| TOTAL AREA   | 163.0 SQ.M / 1,754.3 SQ.FT |
| NO. OF UNITS | 14                         |