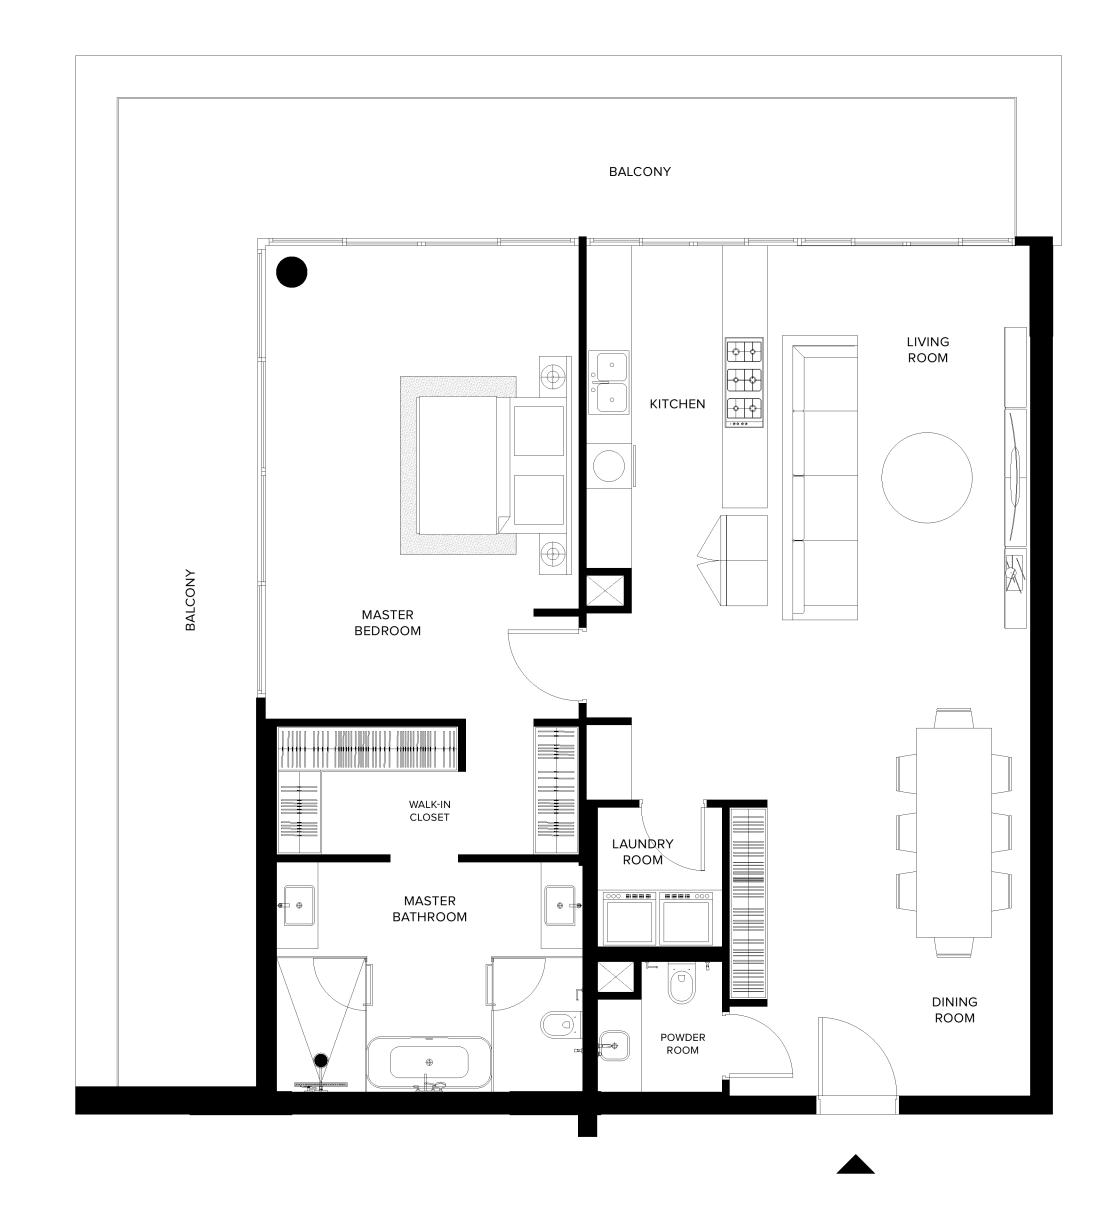

## One Bedroom

#### 1 BEDROOM + 1.5 BATHROOMS

| INTERIOR     | 120.0 SQ.M / 1,291.9 SQ.FT |
|--------------|----------------------------|
| EXTERIOR     | 43.0 SQ.M / 462.4 SQ.FT    |
| TOTAL AREA   | 163.0 SQ.M / 1,754.3 SQ.FT |
| NO. OF UNITS | 14                         |