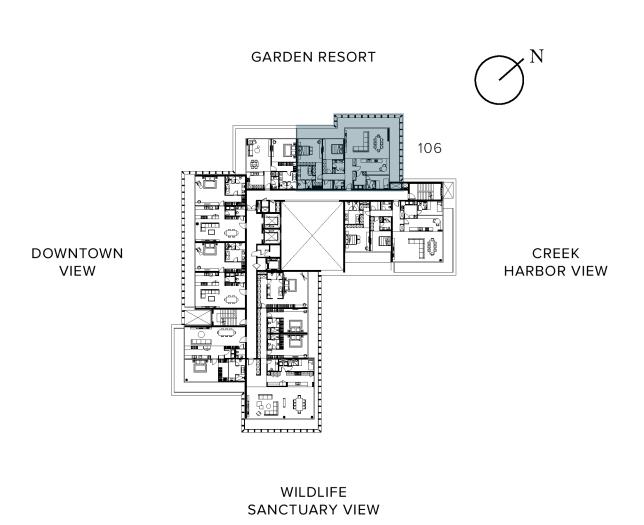

WILDLIFE SANCTUARY VIEW

DUBAI, CREEKSIDE

## One Bedroom

#### 1 BEDROOM + 1.5 BATHROOMS

| INTERIOR     | 118.4 SQ.M / 1,274.7 SQ.FT |
|--------------|----------------------------|
| EXTERIOR     | 23.0 SQ.M / 246.9 SQ.FT    |
| TOTAL AREA   | 141.4 SQ.M / 1,521.6 SQ.FT |
| NO. OF UNITS | 28                         |