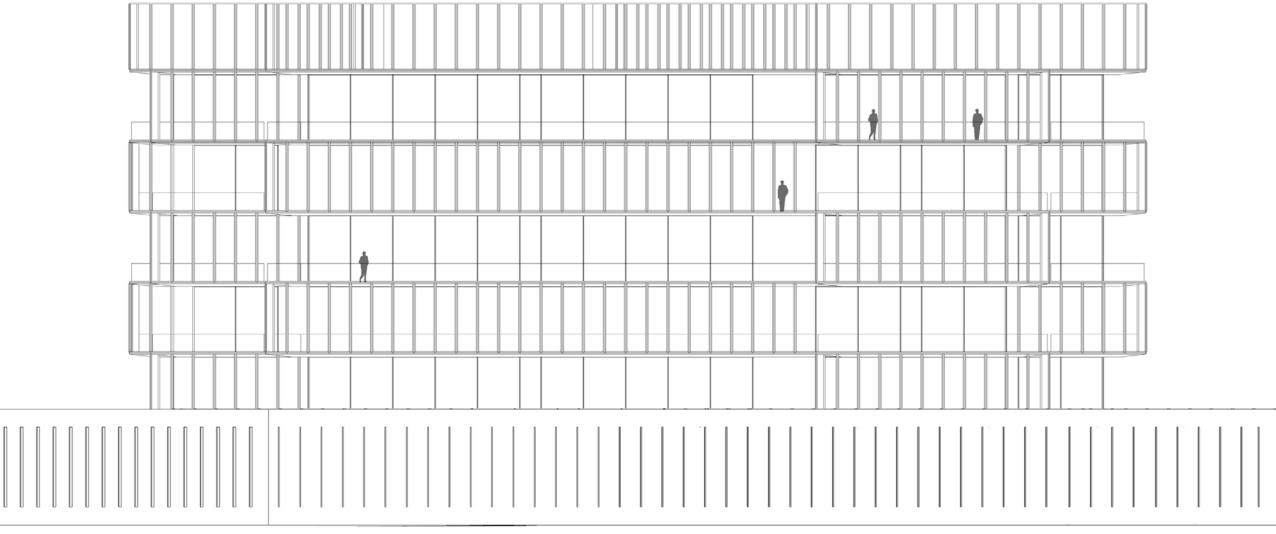

away.

















WELLNESS SITE ANALYSIS

# Sun Study

The sun behavior is carefully analyzed in its path, orientation and height, and the architecture is adjusted in order to allow most natural light without reaching overheating





















# Inspiration

The Ritz-Carlton, Dubai, Creekside is a unique waterfront project with stunning panoramic views that overlook the Ras Al-Khor Wildlife Sanctuary, and Downtown Dubai.

Architecture and the environment combine seamlessly to create a grounded yet energizing atmosphere throughout the home.

# Concept

L-SHAPE BUILDINGS





# Architectural Concept

DEDICATED VOLUMES FOR A DEDICATED PROGRAM









THE SLABS

THE APARTMENT UNITS

THE LOUVERS FACADE

ONE DEDICATED VOLUME
FOR EACH APARTMENT





# The Facades

G1, G2 AND F







# The Facades

G1, G2 AND F



# The Facades

MOOD BOARD



DETAILS

FACADE

SLIDING WINDO GLASS

FACADE

- 1. FALSE-CEILING ALUMINUM BRASS FINISH
- 2. SLIDING GLASS FACADE FRAME WHITE ALUMINIUM FINISH
- 3. BRASS FINISH APARTMENTS SEPARATIONS
- 4. GLASS RAILING

PREFABRICATED METAL ELEMENT

- 5. STONE VERTICAL LOUVER
- 6. STONE FINISH SLAB EDGE
- 7. BRASS FINISH SLAB EDGE







# Elevator Lobby

MOOD BOARD





### Fabric

- Romo
- Casamance
- Rubelli
- Sahco
- Dedar
- Lelievre
- Pierre Frey

### Aluminum

- Reynaers
- Gutmann
- Schueco
- Vitrocsa

### Wardrobe

- Poliform
- Molteni
- Rimadesio
- Tisettanta

### Indoor Furniture

- Giorgetti
- Molteni
- Poliform
- Flexform
- Minotti
- B&B Italia
- Maxalto
- Gubi
- Meridiani
- Cassina
- Ceccotti Collezioni
- Henge
- Porada
- Galloti & Ra