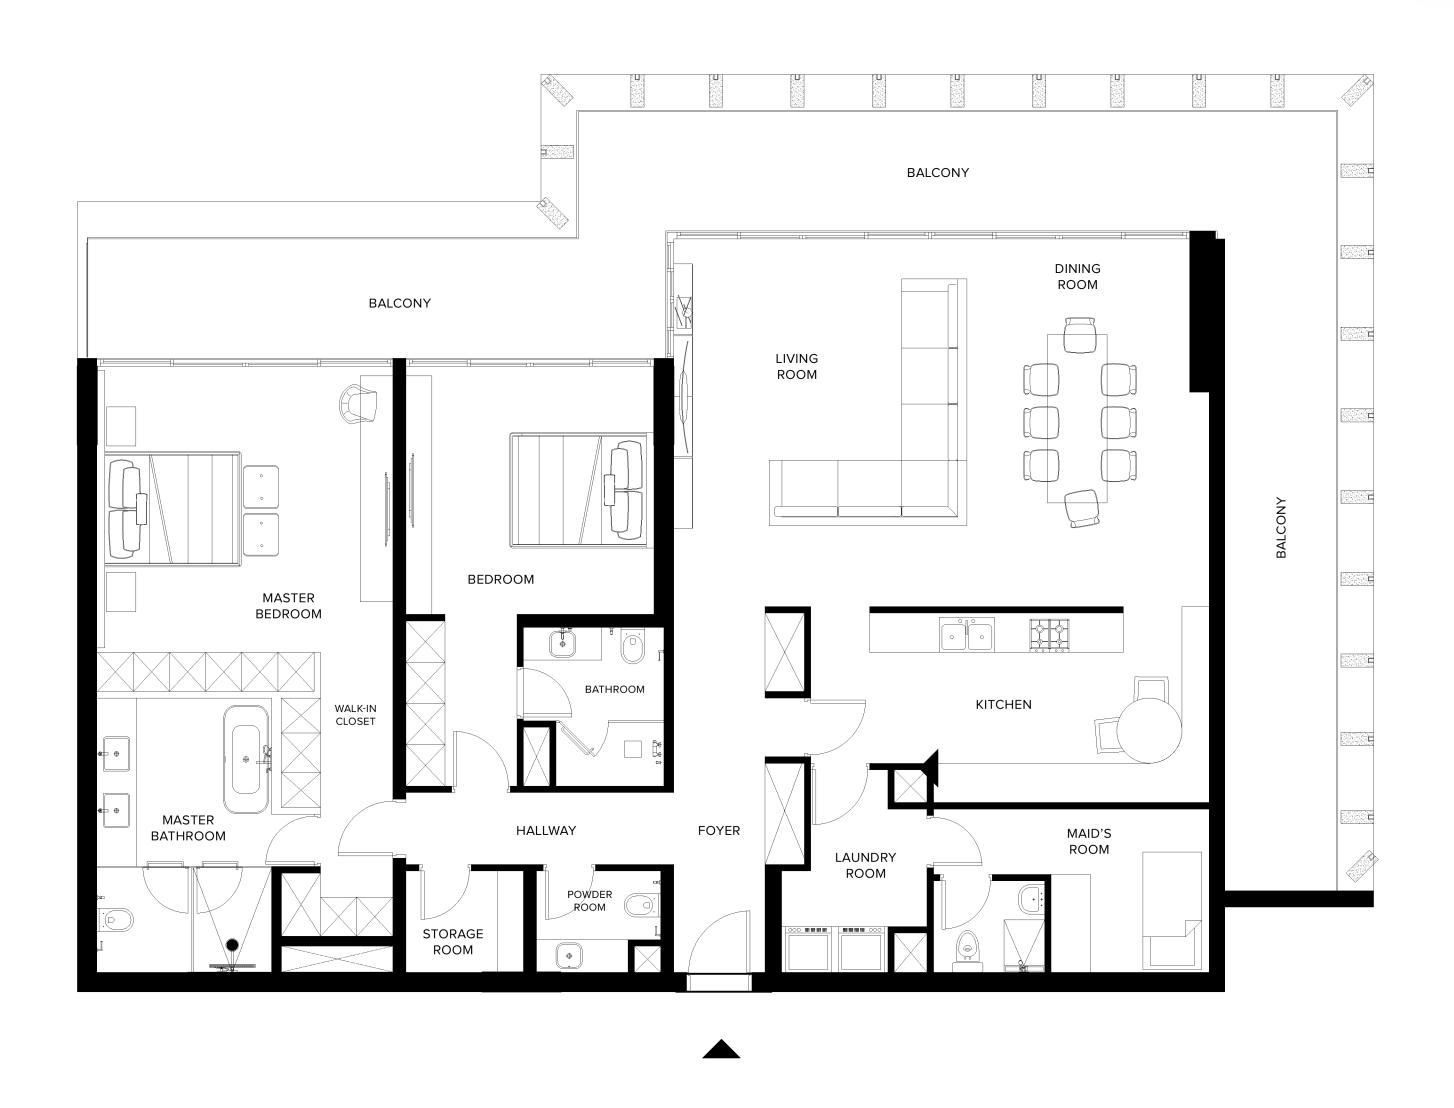

## Two Bedroom

2 BEDROOM + MAID + 2.5 BATHROOMS

| INTERIOR     | 181.4 SQ.M / 1,952.8 SQ.FT |
|--------------|----------------------------|
| EXTERIOR     | 55.8 SQ.M / 600.3 SQ.FT    |
| TOTAL AREA   | 237.2 SQ.M / 2,553.1 SQ.FT |
| NO. OF UNITS | 14                         |

## Two Bedroom

2 BEDROOM + MAID + 2.5 BATHROOMS

| INTERIOR     | 196.8 SQ.M / 2,117.9 SQ.FT |
|--------------|----------------------------|
| EXTERIOR     | 55.7 SQ.M / 599.1 SQ.FT    |
| TOTAL AREA   | 252.4 SQ.M / 2,717.0 SQ.FT |
| NO. OF UNITS | 14                         |