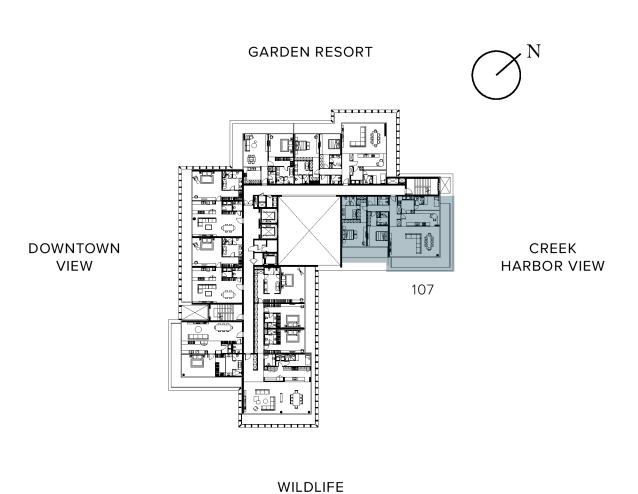

# Inspiration

The Ritz-Carlton, Dubai, Creekside is a unique waterfront project with stunning panoramic views that overlook the Ras Al-Khor Wildlife Sanctuary, and Downtown Dubai.

Architecture and the environment combine seamlessly to create a grounded yet energizing atmosphere throughout the home.