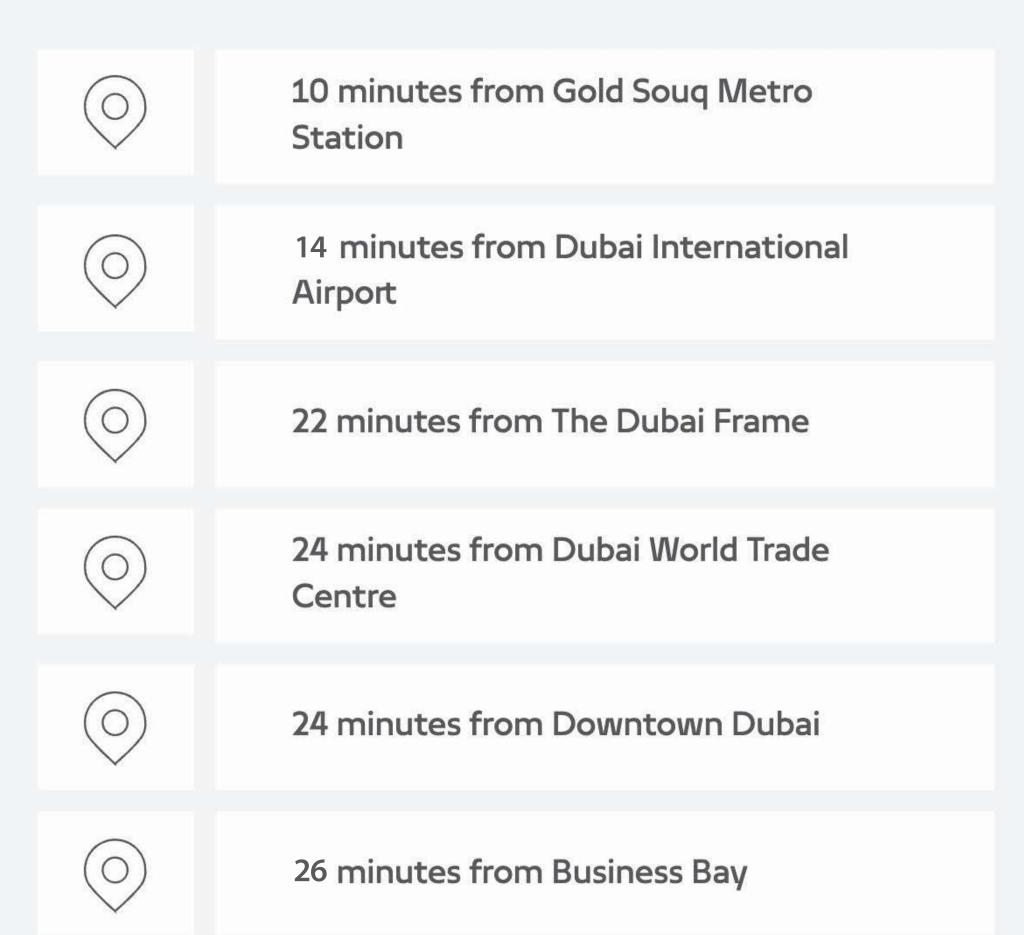

h the services of the allexclusive in a friendly Resortstyle Neighbourhood.
With Fully Furnished Apartment, Siemens Kitchen Appliances.



#### LUXURY APARTMENTS

ON MACKEREL TOWER RESIDENCE

MACKEREL TOWER RESIDENCE SMOOTH EDGES OF DESIGN,

NEW MEANING TO FEEL THE COMFORT IN AND OUTSIDE YOUR SPACE. TARRAD DEVELOPMENT CARES ABOUT YOUR DREAMS.





ON MACKEREL TOWER RESIDENCE

### Where Life Flows

Dubai Islands connect five islands where waterfront living meets Arabian splendour. Redefining the horizon of Dubai, this destination is set to be a kilometres of 60 masterpiece with over kilometres of 20 waterfront and over beaches, including a Blue Flag-certified beach, almost two kilometres of parks, open spaces and premium golf courses overlooking the Arabian Gulf.









### The Location



### DISCOVER THE BEACH Walk

Not everyone can claim the ocean breeze as their morning alarm. A beachfront residence at Beach Mackerel Tower offers a unique privilege, allowing you to begin each day with the calming presence of the sea just steps from your door. Picture yourself lounging by the pool, soaking in the golden rays, or unwinding in the dreamy cabanas, diving into pristine pools, or basking on sunbeds - they are all elements of an idyllic escape, conveniently located within your private haven.



#### luxurious and exclusive lifestyle

Imagine two championship-caliber golf courses nestled along the pristine beaches of Dubai Islands. The courses would offer stunning amazing panoramic views, creating a serene and luxurious golfing experience.





Dubai Island offers a prime loca