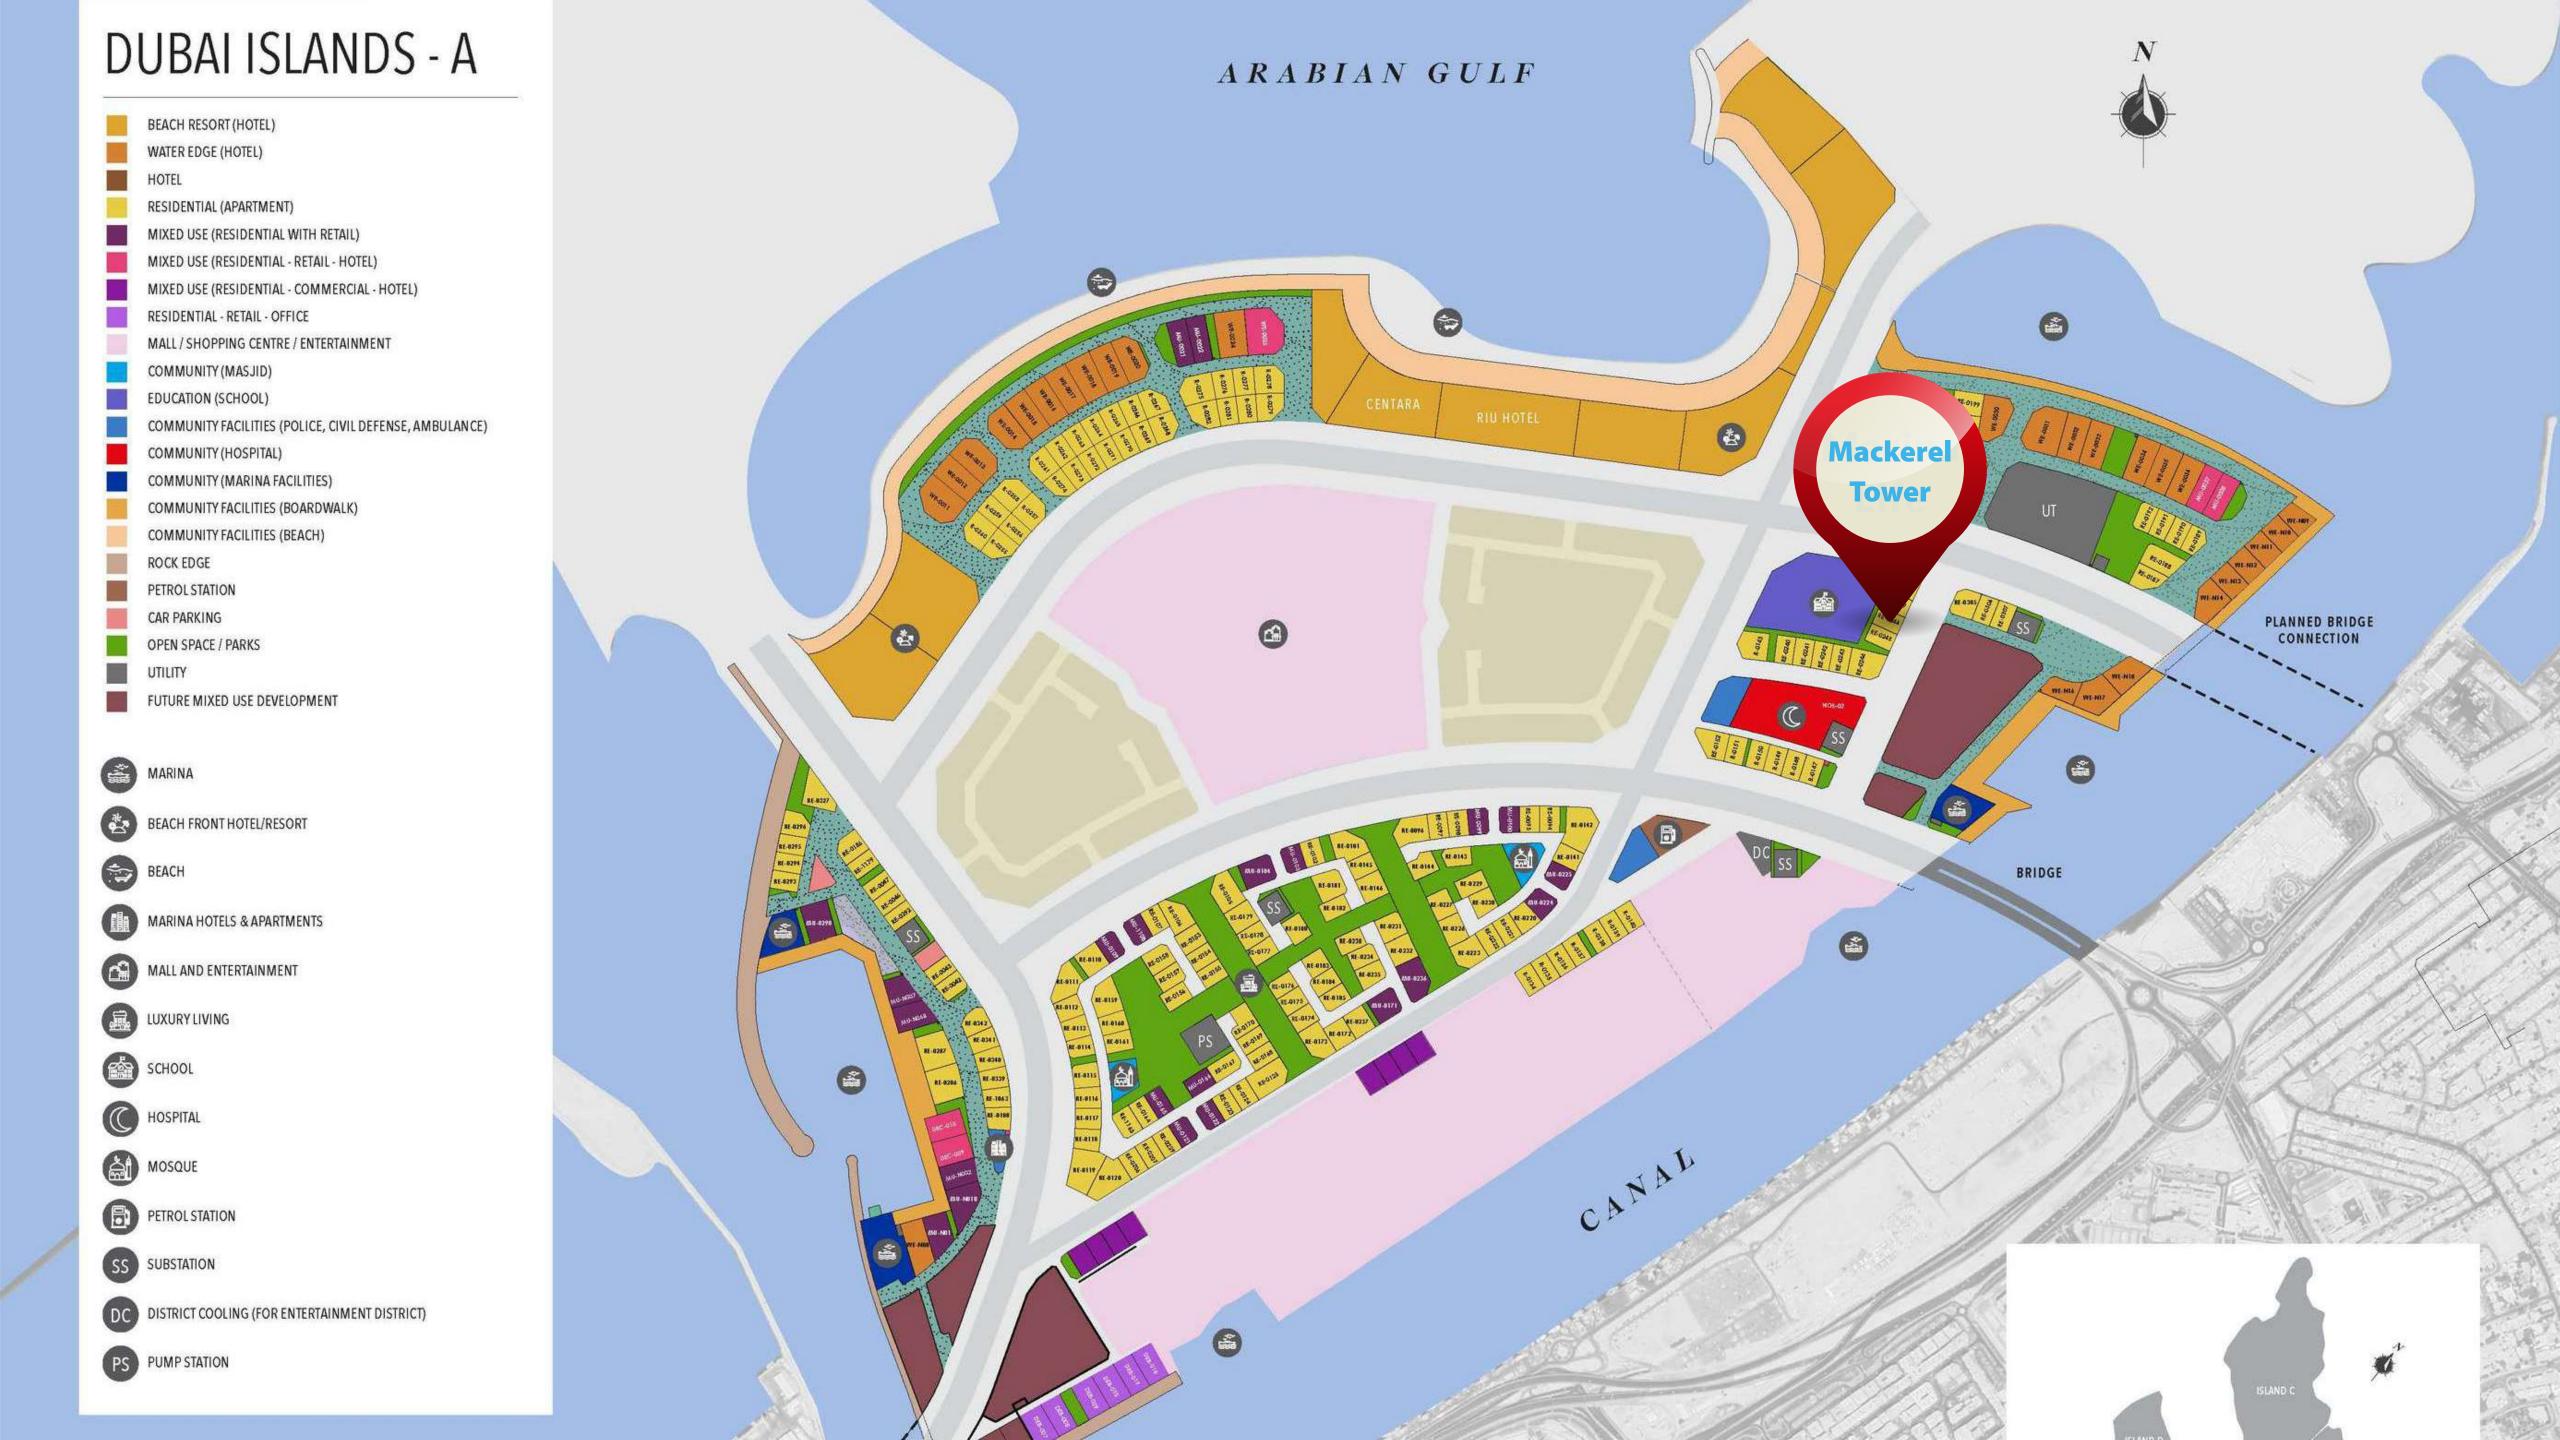

er sports combined with the services of the allexclusive in a friendly Resortstyle Neighbourhood.
With Fully Furnished Apartment, Siemens Kitchen Appliances.



#### LUXURY APARTMENTS

ON MACKEREL TOWER RESIDENCE

MACKEREL TOWER RESIDENCE SMOOTH EDGES OF DESIGN,

NEW MEANING TO FEEL THE COMFORT IN AND OUTSIDE YOUR SPACE. TARRAD DEVELOPMENT CARES ABOUT YOUR DREAMS.





ON MACKEREL TOWER RESIDENCE

### Where Life Flows

Dubai Islands connect five islands where waterfront living meets Arabian splendour. Redefining the horizon of Dubai, this destination is set to be a kilometres of 60 masterpiece with over kilometres of 20 waterfront and over beaches, including a Blue Flag-certified beach, almost two kilometres of parks, open spaces and premium golf courses overlooking the Arabian Gulf.









### The Location



### DISCOVER THE BEACH Walk

Not everyone can claim the ocean breeze as their morning alarm. A beachfront residence at Beach Mackerel Tower offers a unique privilege, allowing you to begin each day with the calming presence of the sea just steps from your door. Picture yourself lounging by the pool, soaking in the golden rays, or unwinding in the dreamy cabanas, diving into pristine pools, or basking on sunbeds - they are all elements of an idyllic escape, conveniently located within your private haven.



#### luxurious and exclusive lifestyle

Imagine two championship-caliber golf courses nestled along the pristine beaches of Dubai Islands. The courses would offer stunning amazing panoramic views, creating a serene and luxurious golfing experience.





Dubai Isla