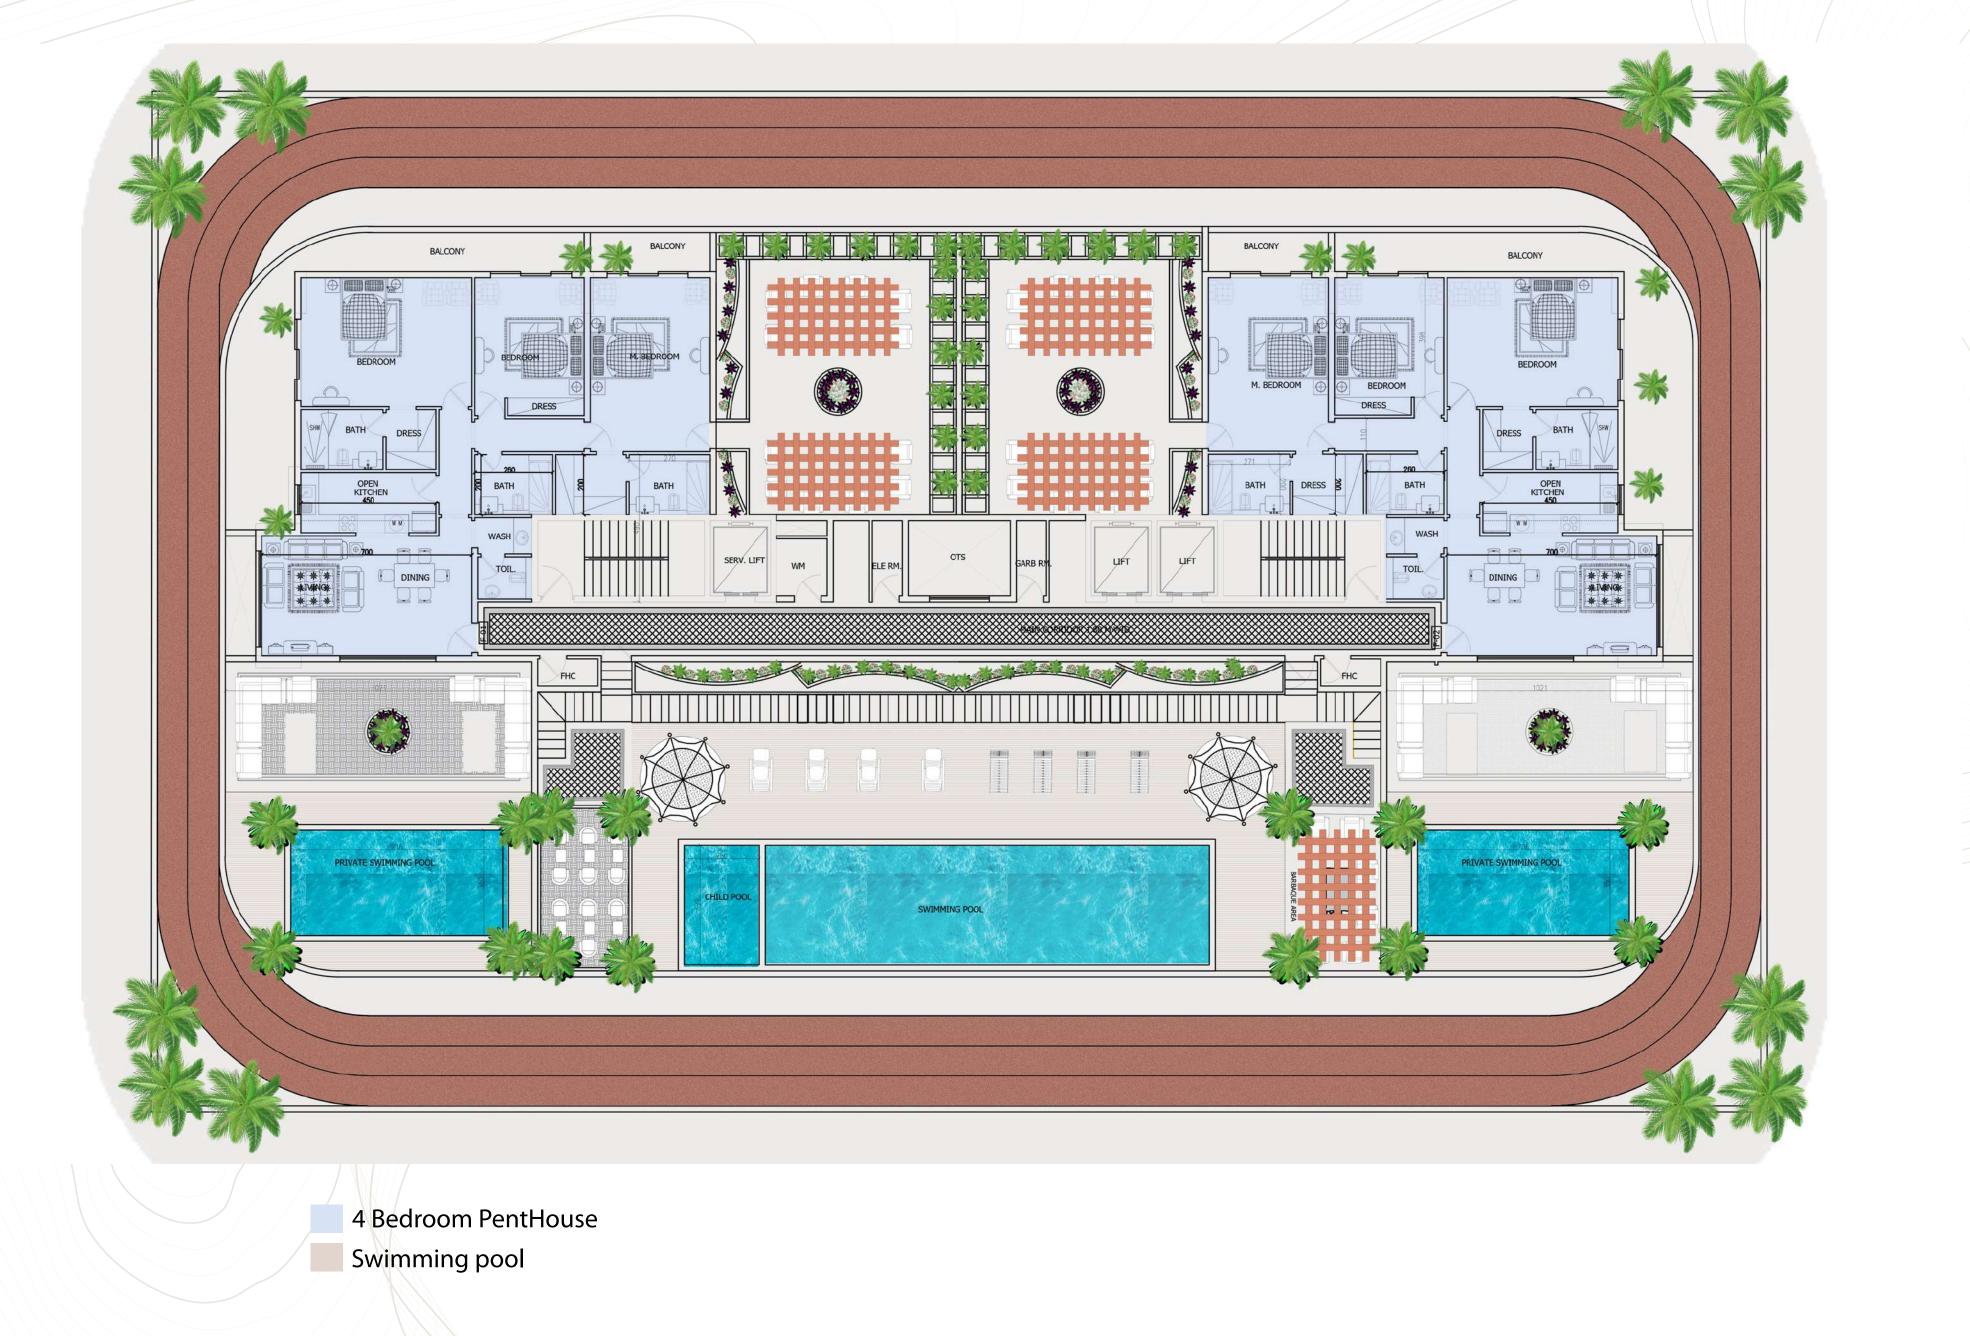

### RESIDENTIAL AMENITIES

FAMILY
SWIMMING
POOL

FULLY EQUIPPED GYM

ZEN GARDEN

BBQ AREA

OUTDOOR YOGA RETREAT

CLUB ROOM

EXTRA
VISITOR
PARKING

ROOFTOP GARDEN

KIDS PLAY AREA

WALK TO THE BEACH

FULLY FURNISHED

RECHARGE STATION

INFINITY POOL

RUNNING TRACKS