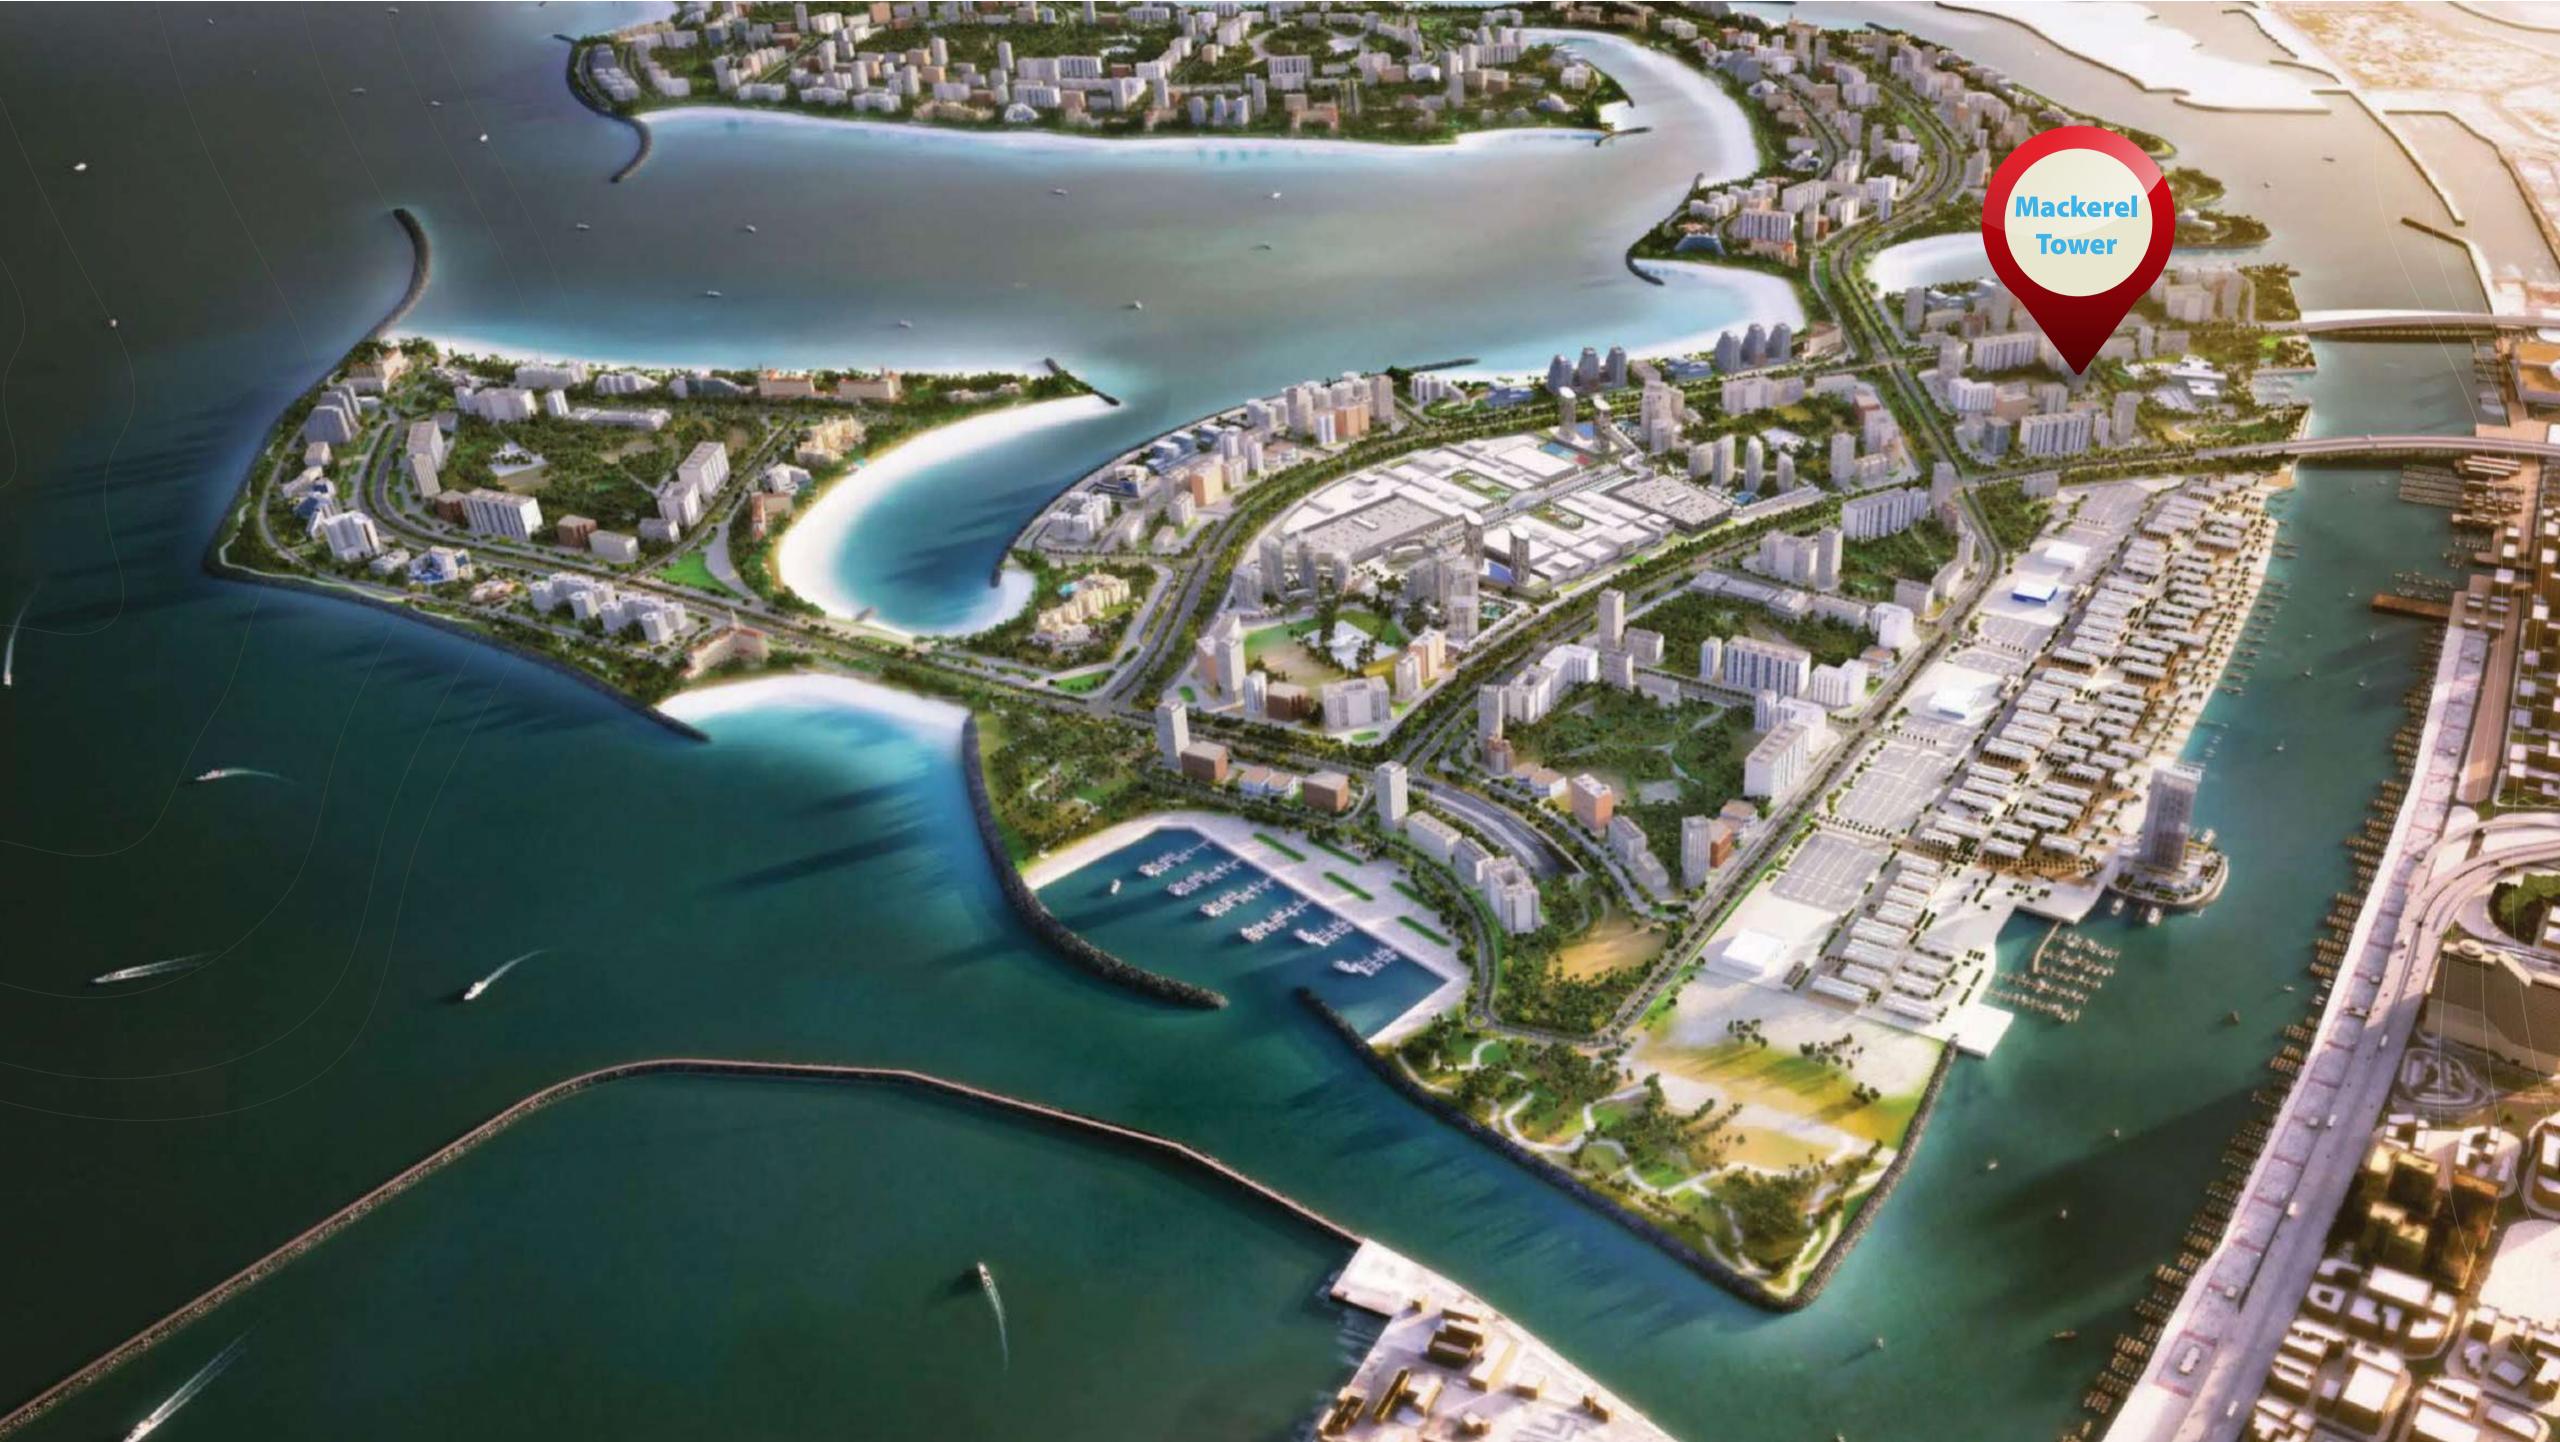

### Where Life Flows

Dubai Islands connect five islands where waterfront living meets Arabian splendour. Redefining the horizon of Dubai, this destination is set to be a kilometres of 60 masterpiece with over kilometres of 20 waterfront and over beaches, including a Blue Flag-certified beach, almost two kilometres of parks, open spaces and premium golf courses overlooking the Arabian Gulf.

### The Location