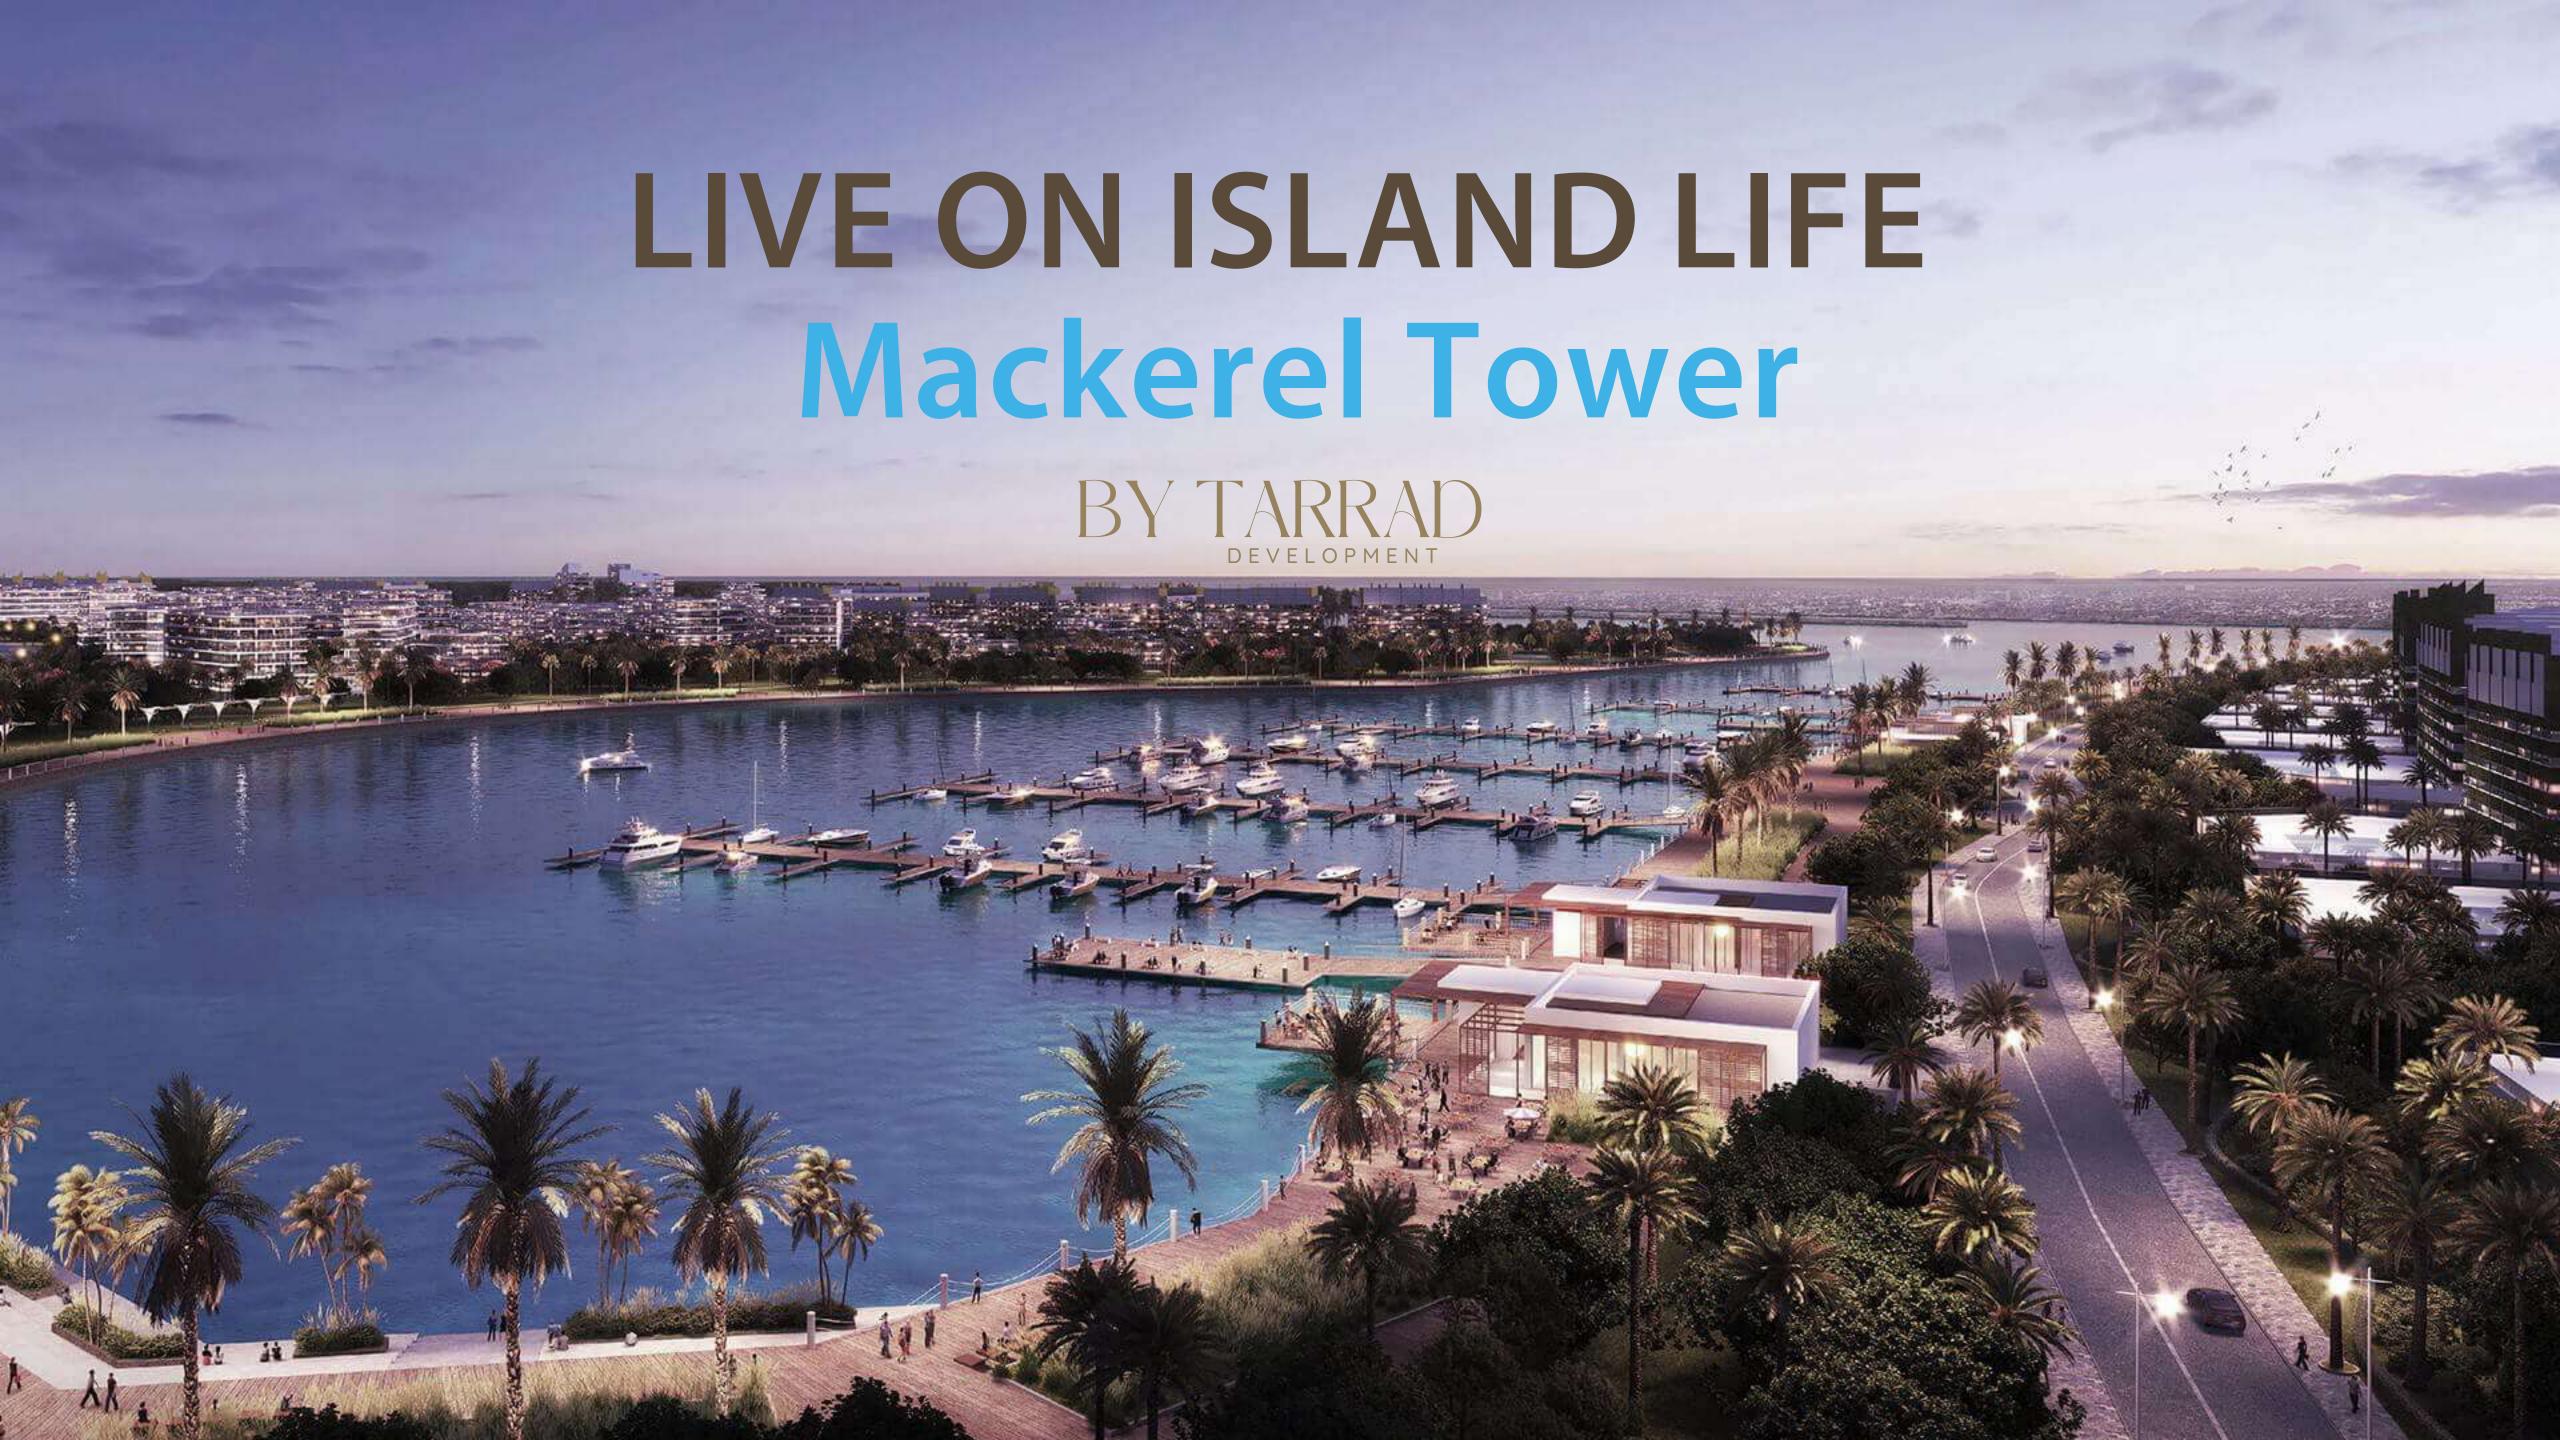

### Where Life Flows

Dubai Islands connect five islands where waterfront living meets Arabian splendour. Redefining the horizon of Dubai, this destination is set to be a kilometres of 60 masterpiece with over kilometres of 20 waterfront and over beaches, including a Blue Flag-certified beach, almost two kilometres of parks, open spaces and premium golf courses overlooking the Arabian Gulf.

### The Location

Dubai Island offers a prime location for yacht clubs, combining stunning waterfront views with world-class amenities.