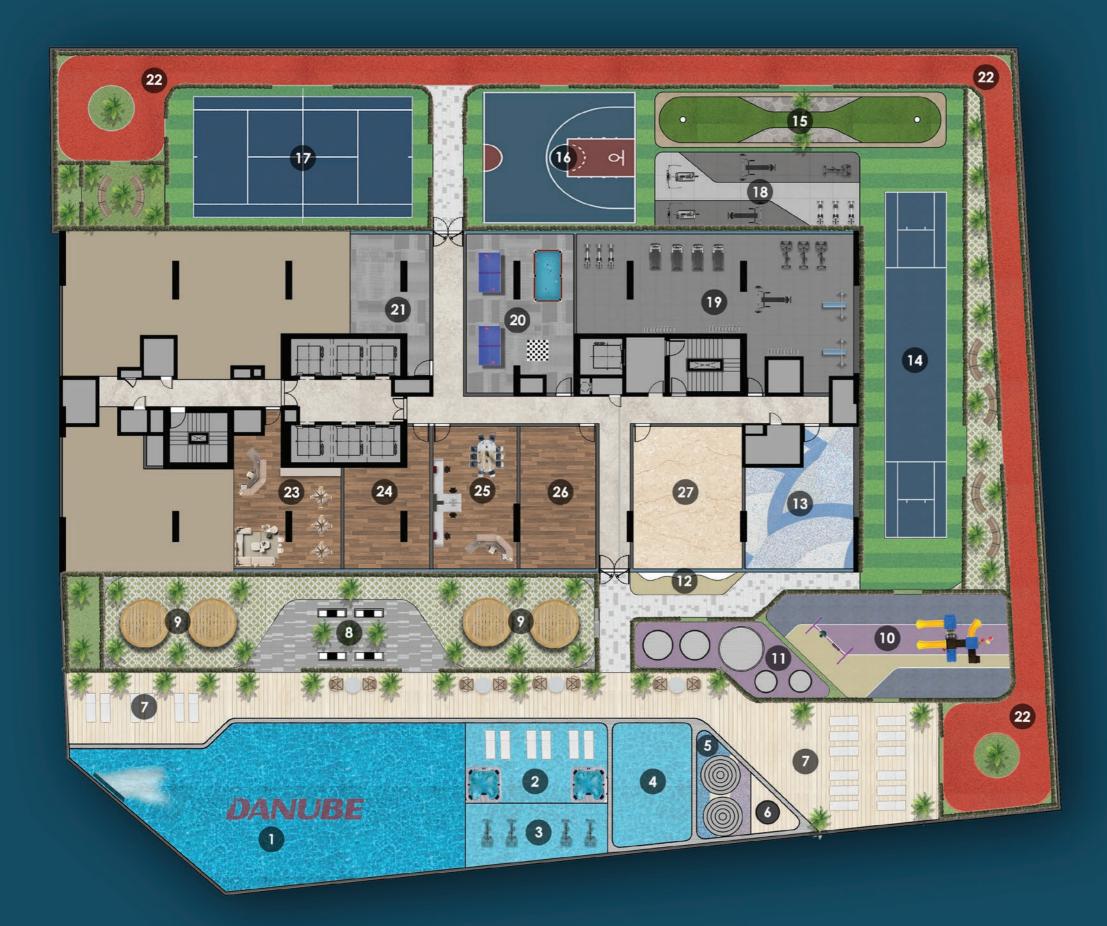

### WATER ZONE

- 1. Infinity Anticurrent Pool
- 2. Jaquzzi / Shallow Pool
- 3. Aqua Gym
- 4. Kids Oasiz
- 5. Toddlers Splash Pad
- 6. Rain Shower
- 7. Pool Deck Seating

### FAMILY ZONE

- 8. Grill Grove
- 9. Cabana Cove

### KIDS ZONE

- 10. Kids Play Area
- 11. Trampoline Sphere
- 12. Wall Climbing
- 13. Kids Daycare

### ACTIVITY ZONE

- 14. Cricket Pitch
- 15. Mini Golf
- 16. Basketball
- 17. Badminton Court
- 18. Outdoor Gym
- 19. Indoor Gym
- 20. Chess / Table Tennis / Snooker
- 21. Arcade Room
- 22. Joggers' Arena

### FACILITY ZONE

- 23. Library
- 24. Doctor's On Call
- 25. Business Centre
- 26. Spa & Therapy
- 27. Male / Female Makeover Room