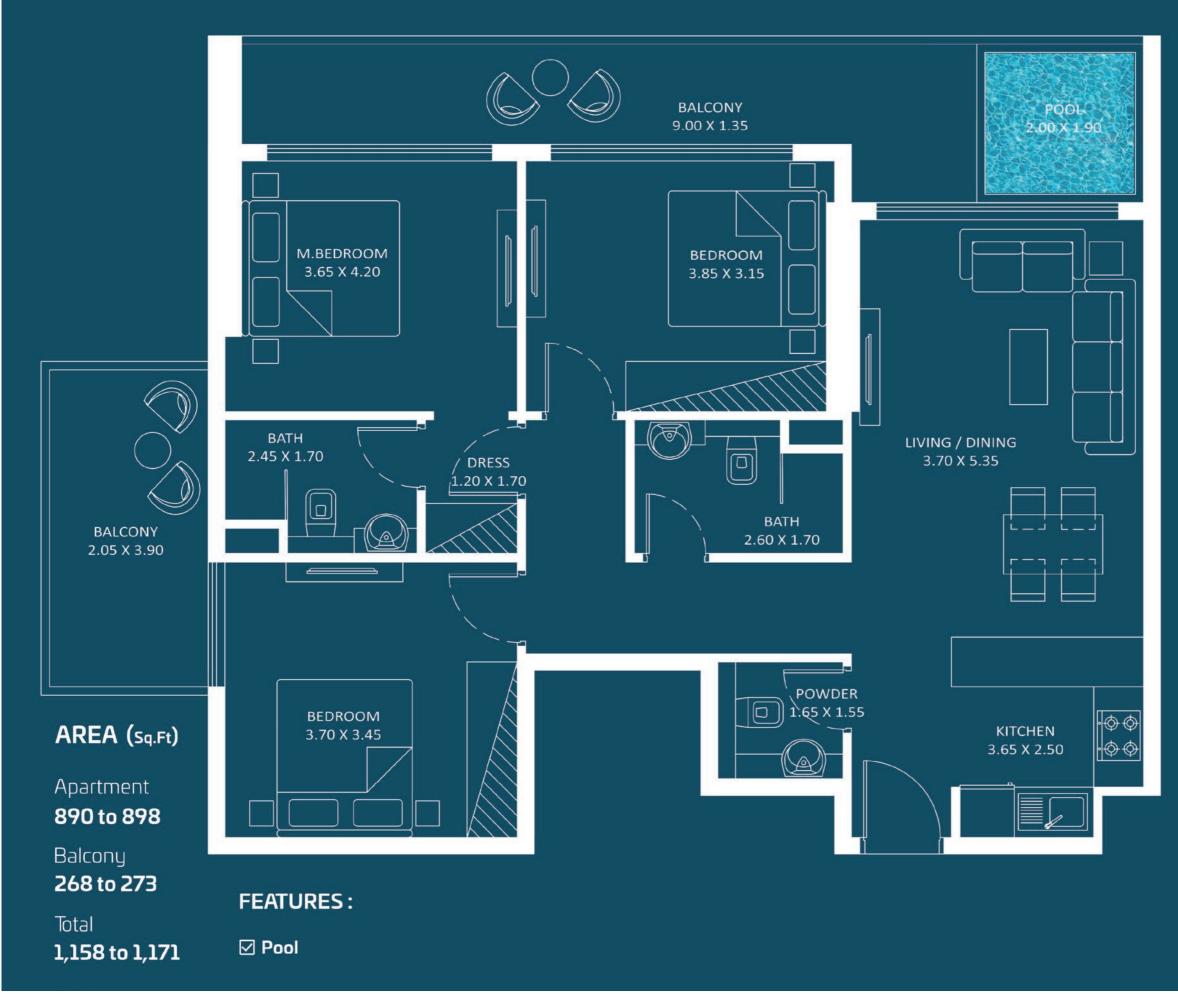

### **2 BEDROOM** TYPE - D WITH POOL

Floor

Oasiz 2

| 2 | 8 | - | 3 | 1 |  |
|---|---|---|---|---|--|
|   | - |   | _ | - |  |

Oasiz 2