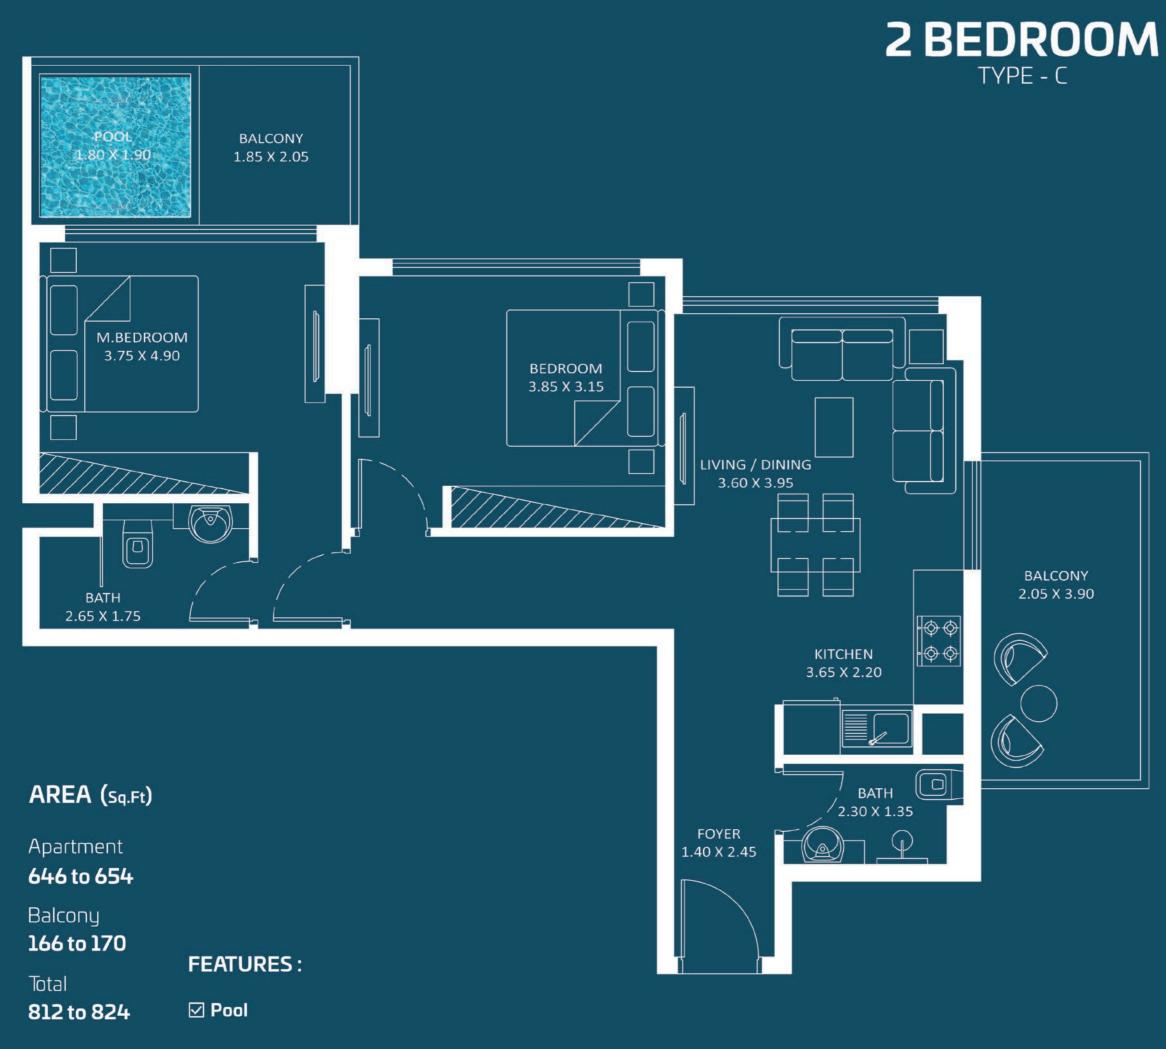

### **2 BEDROOM** TYPE - D WITH POOL

Floor

Oasiz 2

| 2 | 8 | - | 3 | 1 |  |
|---|---|---|---|---|--|
|   | - |   | _ | - |  |

Oasiz 2