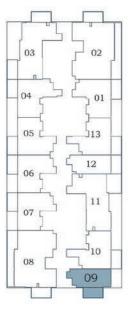

### AREA (Sq.Ft)

Apartment **310 to 317** 

Balcony **77 to 81** 

Total **387 to 398** 

2-15

Oasiz 2

AREA (Sq.Ft)

Apartment **308 to 316** 

Balcony **82 to 86** 

Total **390 to 402** 

Oasiz 2

Oasiz 2

2-15

AREA (Sq.Ft)

Apartment 310 to 318

Balcony 77 to 81