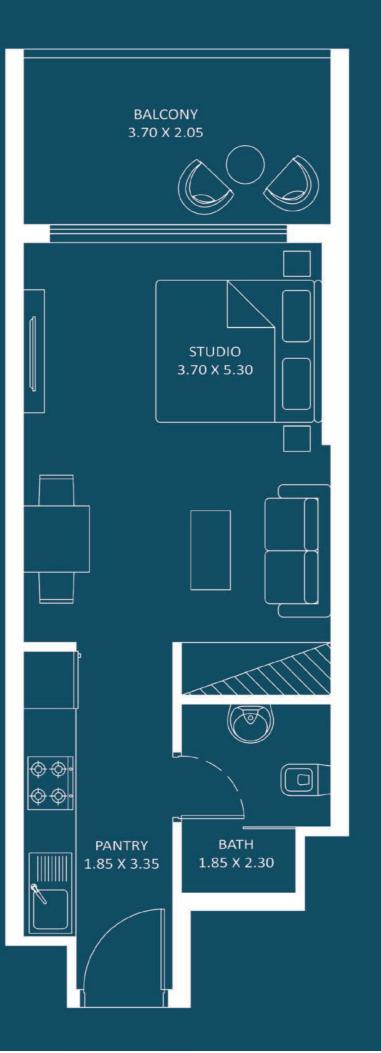

**Floor Plans** 

Apartment **289 to 297** 

Balcony **78 to 82** 

Total **367 to 379**  Floor

STUDIO

Oasiz 2