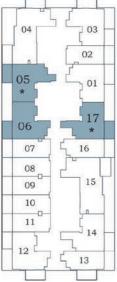

**Floor Plans** 





Apartment **289 to 297** 

Balcony **78 to 82** 

Total **367 to 379**  Floor

STUDIO

Oasiz 2













### AREA (Sq.Ft)

Apartment **310 to 317** 

Balcony **77 to 81** 

Total **387 to 398** 



2-15

Oasiz 2











AREA (Sq.Ft)

Apartment **308 to 316** 

Balcony **82 to 86** 

Total **390 to 402** 



Oasiz 2









Oasiz 2



2-15





AREA (Sq.Ft)

Apartment 310 to 318

Balcony 77 to 81

Total 387 to 399

🗹 Pool

FEATURES:

## PRESIDENTIAL STUDIO - B



Floor

Oasiz 2







2-15

17 - 27

Oasiz 2









28 - 31

\* With foyer



Total

Floor

Oasiz 2







# **1 BEDROOM**



Floor

2-15

Oasiz 2











Oasiz 2



17 - 27













Oasiz 2







### Oasiz 2







Oasiz 2





2-15

Oasiz 2













### **2 BEDROOM** TYPE - D WITH POOL





Floor

Oasiz 2





| 2 | 8 | - | 3 | 1 |  |
|---|---|---|---|---|--|
|   | - |   | _ | - |  |



Oasiz 2



## **3 BEDROOM**



Floor

Oasiz 2























### WATER ZONE

- 1. Infinity Anticurrent Pool
- 2. Jaquzzi / Shallow Pool
- 3. Aqua Gym
- 4. Kids Oasiz
- 5. Toddlers Splash Pad
- 6. Rain Shower
- 7. Pool Deck Seating

### FAMILY ZONE

- 8. Grill Grove
- 9. Cabana Cove

### KIDS ZONE

- 10. Kids Play Area
- 11. Trampoline Sphere
- 12. Wall Climbing
- 13. Kids Daycare

### ACTIVITY ZONE

- 14. Cricket Pitch
- 15. Mini Go