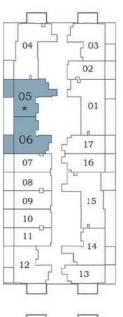

**Floor Plans** 





Apartment **289 to 297** 

Balcony **78 to 82** 

Total **367 to 379**  Floor

STUDIO

Oasiz 2













### AREA (Sq.Ft)

Apartment **310 to 317** 

Balcony **77 to 81** 

Total **387 to 398** 



2-15

Oasiz 2











AREA (Sq.Ft)

Apartment **308 to 316** 

Balcony **82 to 86** 

Total **390 to 402** 



Oasiz 2









Oasiz 2



2-15





AREA (Sq.Ft)

Apartment 310 to 318

Balcony 77 to 81

Total 387 to 399

🗹 Pool

FEATURES:

## PRESIDENTIAL STUDIO - B



Floor

Oasiz 2







2-15

17 - 27

Oasiz 2









28 - 31

\* With foyer



Total

Floor

Oasiz 2







# **1 BEDROOM**



Floor

2-15

Oasiz 2











Oasiz 2



17 - 27













Oasiz 2







### Oasiz 2







Oasiz 2





2-15

Oasiz 2













### **2 BEDROOM** TYPE - D WITH POOL





Floor

Oasiz 2





| 2 | 8 | - | 3 | 1 |  |
|---|---|---|---|---|--|
|   | - |   | _ | - |  |



Oasiz 2



## **3 BEDROOM**



Floor

Oasiz 2























### WATER ZONE

- 1. Infinity Anticurrent Pool
- 2. Jaquzzi / Shallow Pool
- 3. Aqua Gym
- 4. Kids Oasiz
- 5. Toddlers Splash Pad
- 6. Rain Shower
- 7. Pool Deck Seating

### FAMILY ZONE

- 8. Grill Grove
- 9. Cabana Cove

### KIDS ZONE

- 10. Kids Play Area
- 11. Trampoline Sphere
- 12. Wall Climbing
- 13. Kids Daycare

### ACTIVITY ZONE

- 14. Cricket Pitch
- 15. Mini