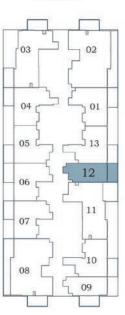

**Floor Plans** 





Apartment **289 to 297** 

Balcony **78 to 82** 

Total **367 to 379**  Floor

STUDIO

Oasiz 2













### AREA (Sq.Ft)

Apartment **310 to 317** 

Balcony **77 to 81** 

Total **387 to 398** 



2-15

Oasiz 2











AREA (Sq.Ft)

Apartment **308 to 316** 

Balcony **82 to 86** 

Total **390 to 402** 



Oasiz 2









Oasiz 2



2-15





AREA (Sq.Ft)

Apartment 310 to 318

Balcony 77 to 81

Total 387 to 399

🗹 Pool

FEATURES:

## PRESIDENTIAL STUDIO - B



Floor

Oasiz 2







2-15

17 - 27

Oasiz 2









28 - 31

\* With foyer



Total

Floor

Oasiz 2







# **1 BEDROOM**



Floor

2-15

Oasiz 2











Oasiz 2



17 - 27













Oasiz 2







### Oasiz 2







Oasiz 2





2-15

Oasiz 2













### **2 BEDROOM** TYPE - D WITH POOL





Floor

Oasiz 2





| 2 | 8 | - | 3 | 1 |  |
|---|---|---|---|---|--|
|   | - |   | _ | - |  |



Oasiz 2



## **3 BEDROOM**



Floor

Oasiz 2























### WATER ZONE

- 1. Infinity Anticurrent Pool
- 2. Jaquzzi / Shallow Pool
- 3. Aqua Gym
- 4. Kids Oasiz
- 5. Toddlers Splash Pad
- 6. Rain Shower
- 7. Pool Deck Seating

### FAMILY ZONE

- 8. Grill Grove
- 9. Cabana Cove

### KIDS ZONE

- 10. Kids Play Area
- 11. Trampoline Sphere
- 12. Wall Climbing
- 13. Kids Daycare

### ACTIVITY ZONE

-