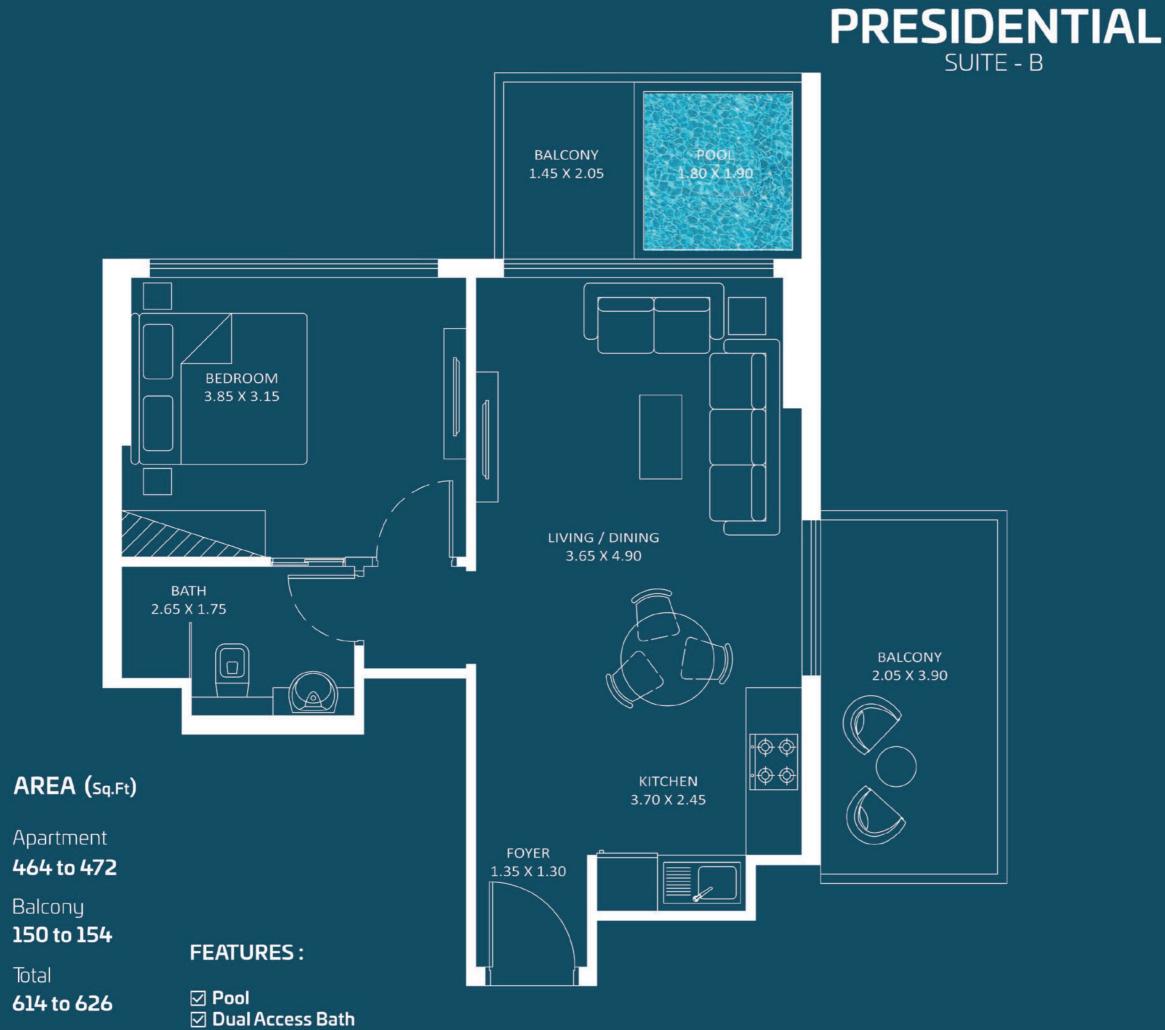

## PRESIDENTIAL STUDIO - B

Floor

Oasiz 2

2-15

17 - 27

Oasiz 2

28 - 31

\* With foyer

Total

Floor

Oasiz 2