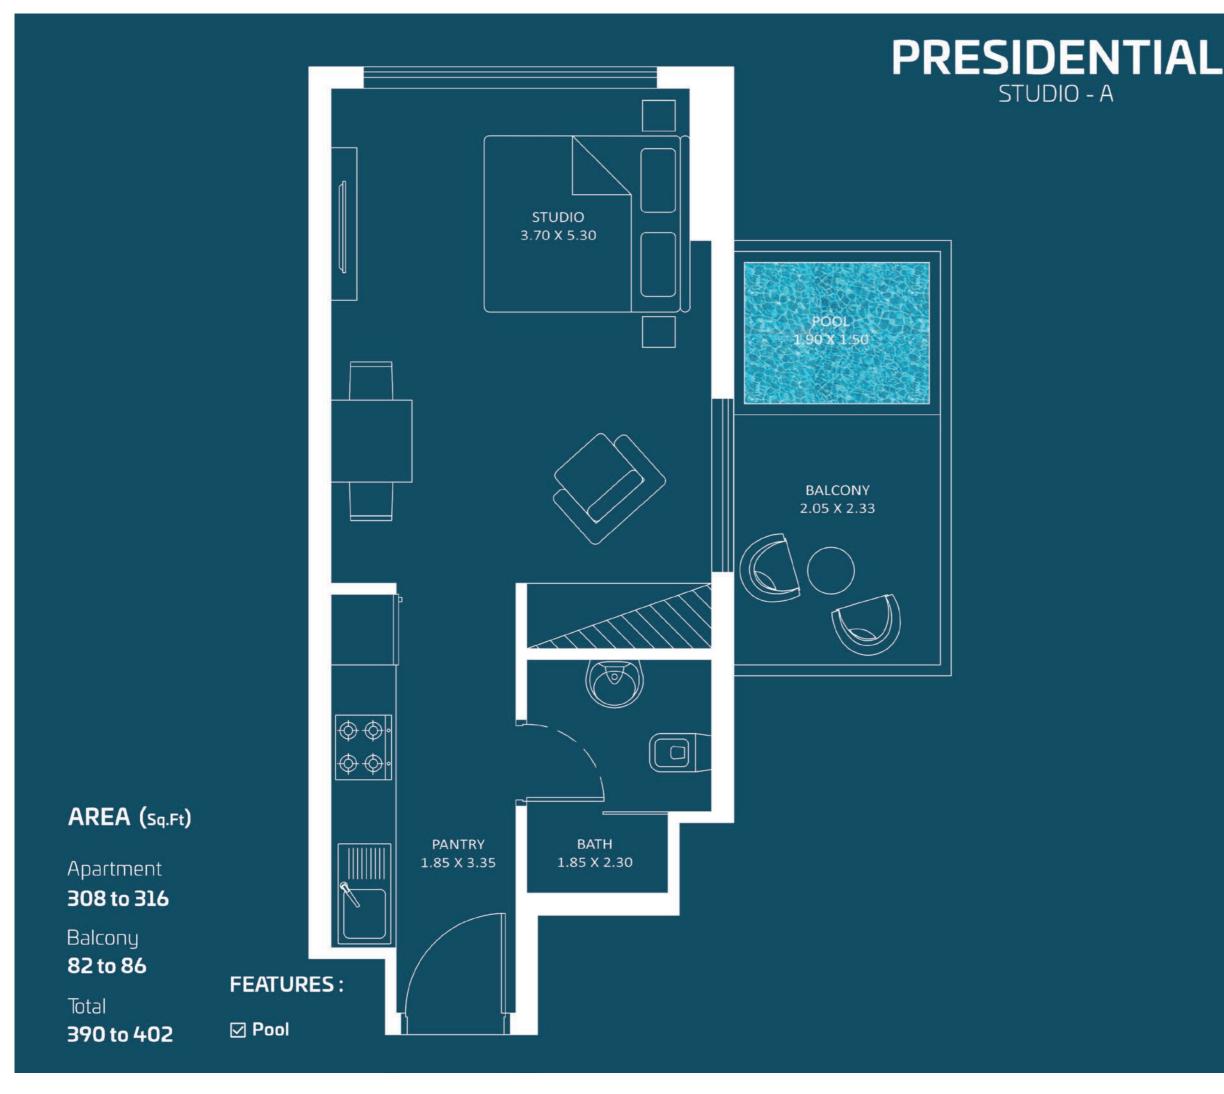

### AREA (Sq.Ft)

Apartment **310 to 317** 

Balcony **77 to 81** 

Total **387 to 398** 

2-15

Oasiz 2

AREA (Sq.Ft)

Apartment **308 to 316** 

Balcony **82 to 86** 

Total **390 to 402** 

Oasiz 2

Oasiz 2

2-15

AREA (Sq.Ft)

Apartment 310 to 318

Balcony 77 to 81

Total 387 to 399

🗹 Pool

FEATURES: