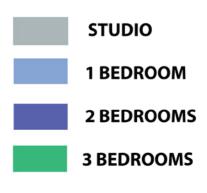

**Floor Plans** 

Apartment **289 to 297** 

Balcony **78 to 82** 

Total **367 to 379**  Floor

STUDIO

Oasiz 2

# **1 BEDROOM**

Floor

2-15

Oasiz 2

Oasiz 2

17 - 27

Oasiz 2

### **2 BEDROOM** TYPE - D WITH POOL

Floor

Oasiz 2

| 2 | 8 | - | 3 | 1 |  |
|---|---|---|---|---|--|
|   | - |   | _ | - |  |

Oasiz 2

## **3 BEDROOM**

Floor

Oasiz 2