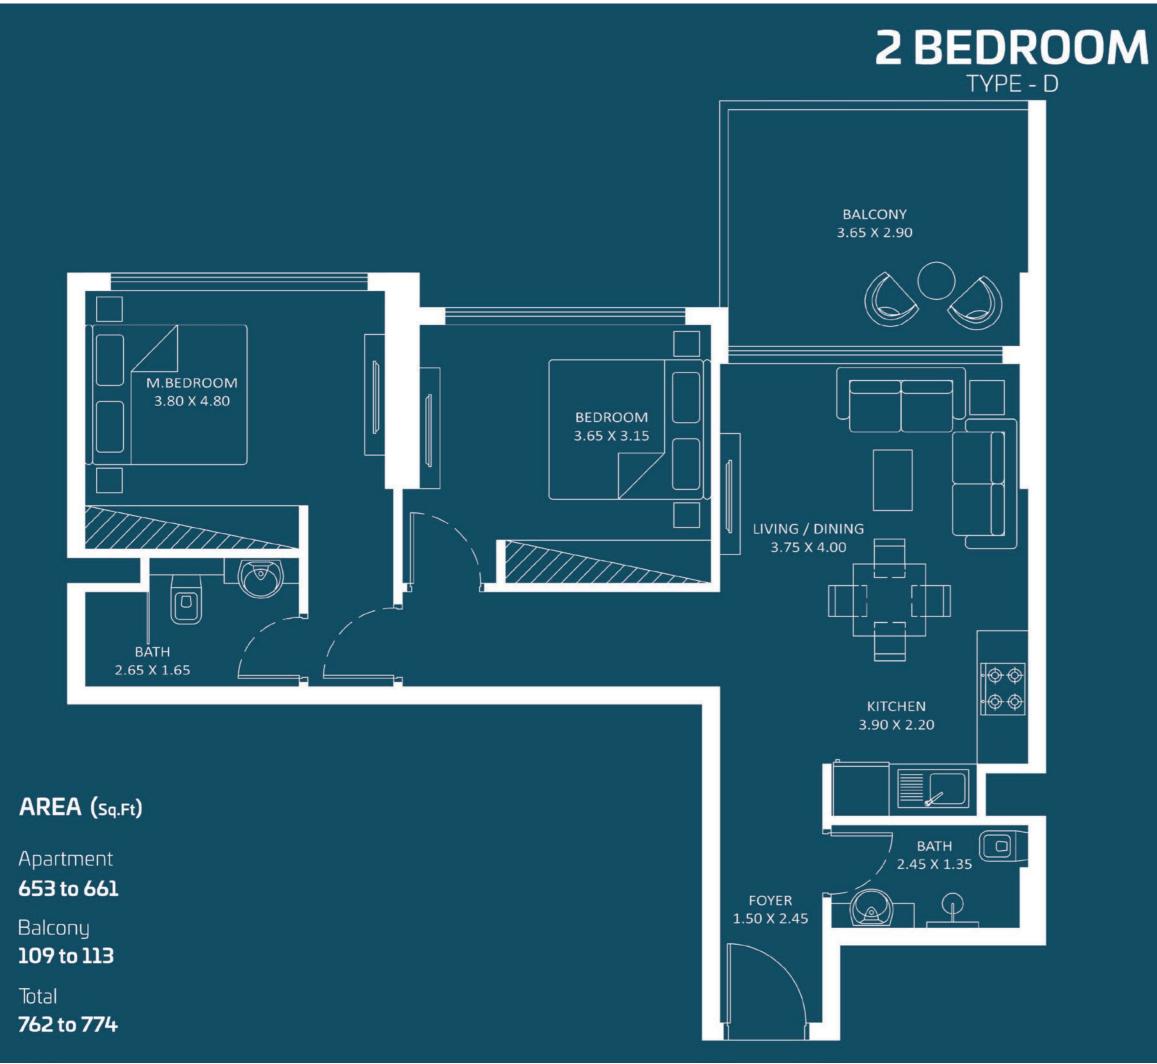

### **2 BEDROOM** TYPE - D WITH POOL

Floor

Oasiz 2

| 2 | 8 | - | 3 | 1 |  |
|---|---|---|---|---|--|
|   | - |   | _ | - |  |

Oasiz 2