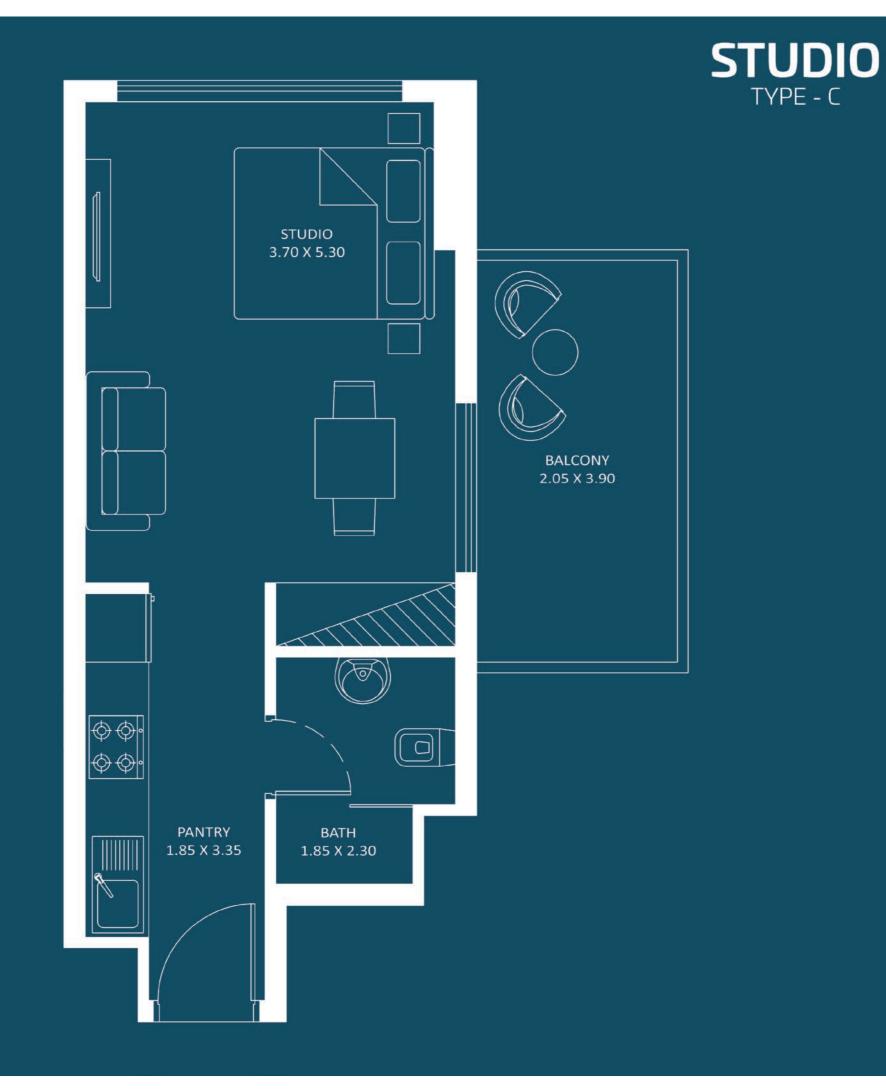

**Floor Plans** 

Apartment **289 to 297** 

Balcony **78 to 82** 

Total **367 to 379**  Floor

STUDIO

Oasiz 2