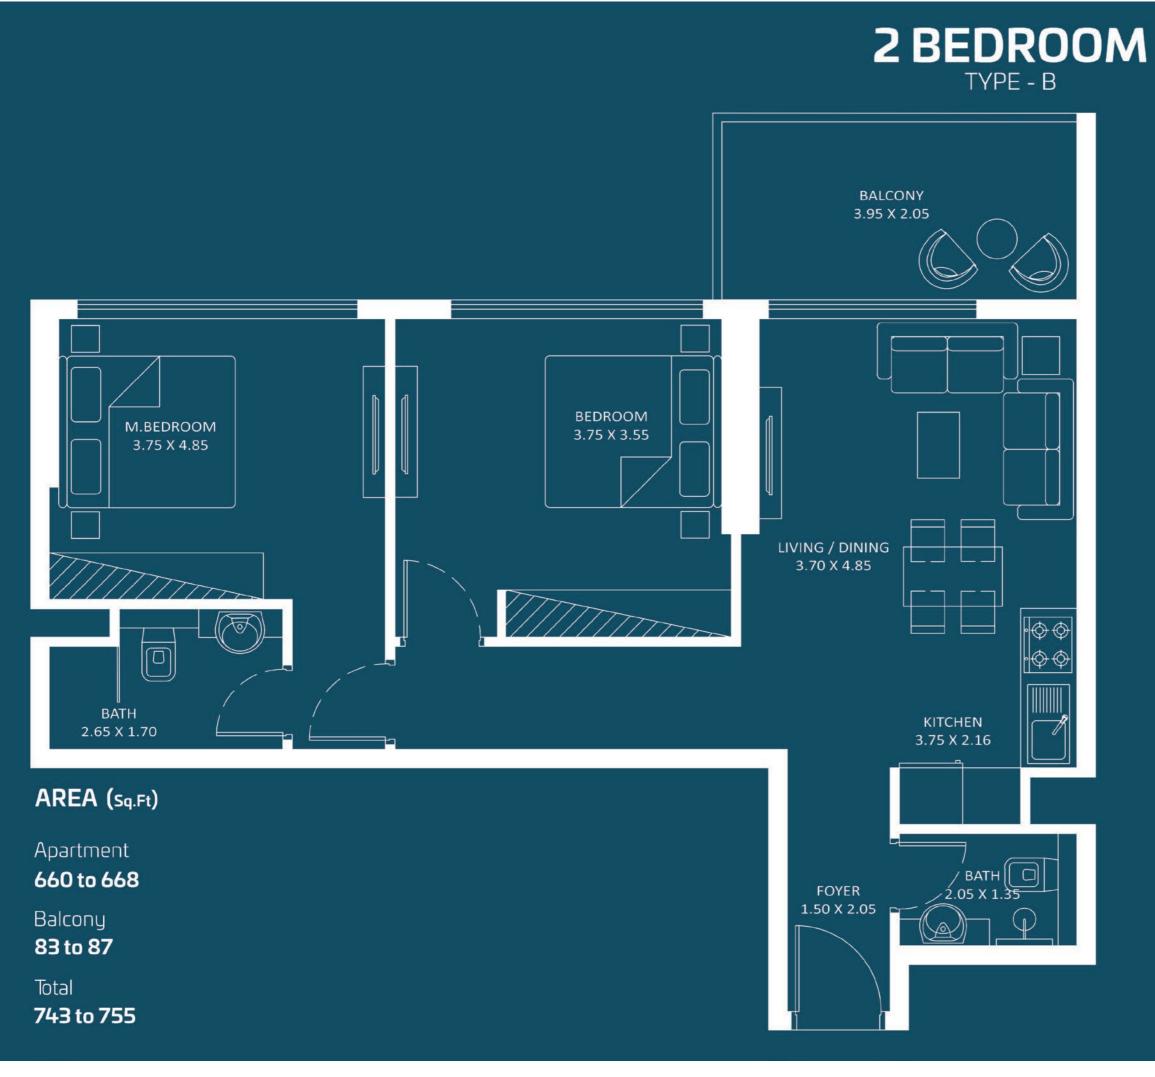

# **1 BEDROOM**

Floor

2-15

Oasiz 2

Oasiz 2

17 - 27

Oasiz 2

### Oasiz 2

Oasiz 2

2-15

Oasiz 2