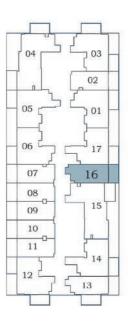

**Floor Plans** 

Apartment **289 to 297** 

Balcony **78 to 82** 

Total **367 to 379**  Floor

STUDIO

Oasiz 2