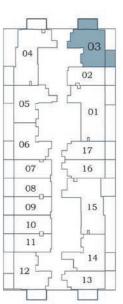

**Floor Plans** 

Apartment **289 to 297** 

Balcony **78 to 82** 

Total **367 to 379**  Floor

STUDIO

Oasiz 2