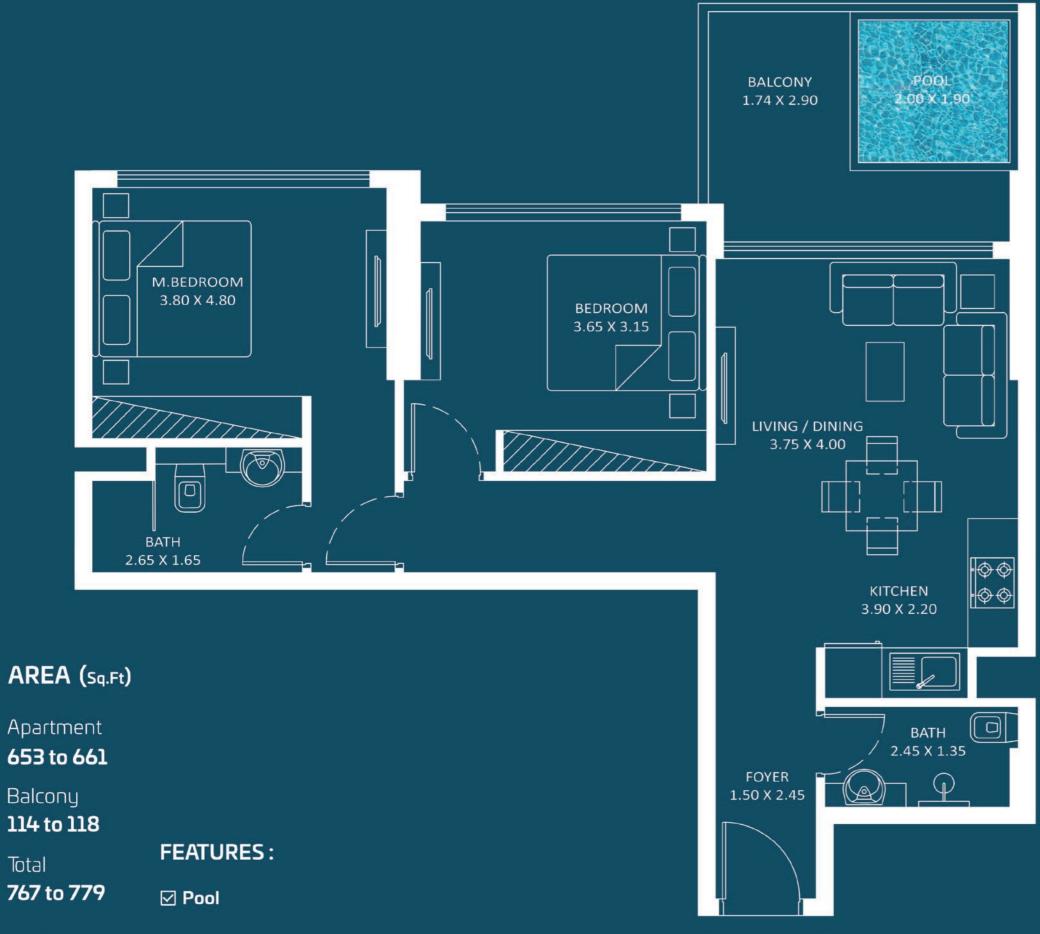

### **2 BEDROOM** TYPE - D WITH POOL

Floor

Oasiz 2

| 2 | 8 | - | 3 | 1 |  |
|---|---|---|---|---|--|
|   | - |   | _ | - |  |

Oasiz 2