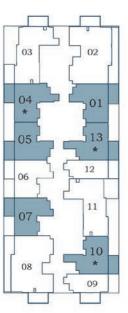

**Floor Plans** 





Apartment **289 to 297** 

Balcony **78 to 82** 

Total **367 to 379**  Floor

STUDIO

Oasiz 2













### AREA (Sq.Ft)

Apartment **310 to 317** 

Balcony **77 to 81** 

Total **387 to 398** 



2-15

Oasiz 2











AREA (Sq.Ft)

Apartment **308 to 316** 

Balcony **82 to 86** 

Total **390 to 402** 



Oasiz 2









Oasiz 2



2-15





AREA (Sq.Ft)

Apartment 310 to 318

Balcony 77 to 81

Total 387 to 399

🗹 Pool

FEATURES:

## PRESIDENTIAL STUDIO - B



Floor

Oasiz 2







2-15

17 - 27

Oasiz 2









28 - 31

\* With foyer



Total

Floor

Oasiz 2







# **1 BEDROOM**



Floor

2-15

Oasiz 2











Oasiz 2



17 - 27













Oasiz 2







### Oasiz 2







Oasiz 2





2-15

Oasiz 2













### **2 BEDROOM** TYPE - D WITH POOL





Floor

Oasiz 2





| 2 | 8 | - | 3 | 1 |  |
|---|---|---|---|---|--|
|   | - |   | _ | - |  |



Oasiz 2



## **3 BEDROOM**



Floor

Oasiz 2























### WATER ZONE

- 1. Infinity Anticurrent Pool
- 2. Jaquzzi / Shallow Pool
- 3. Aqua Gym
- 4. Kids Oasiz
- 5. Toddlers Splash Pad
- 6. Rain Shower
- 7. Pool Deck Seating

### FAMILY ZONE

- 8. Grill Grove
- 9. Cabana Cove

### KIDS ZONE

- 10. Kids Play Area
- 11. Trampoline Sphere
- 12. Wall Climbing
- 13. Kids Daycare

### ACTIVITY ZONE

- 14. Cricket Pitch
- 15. Mini Golf