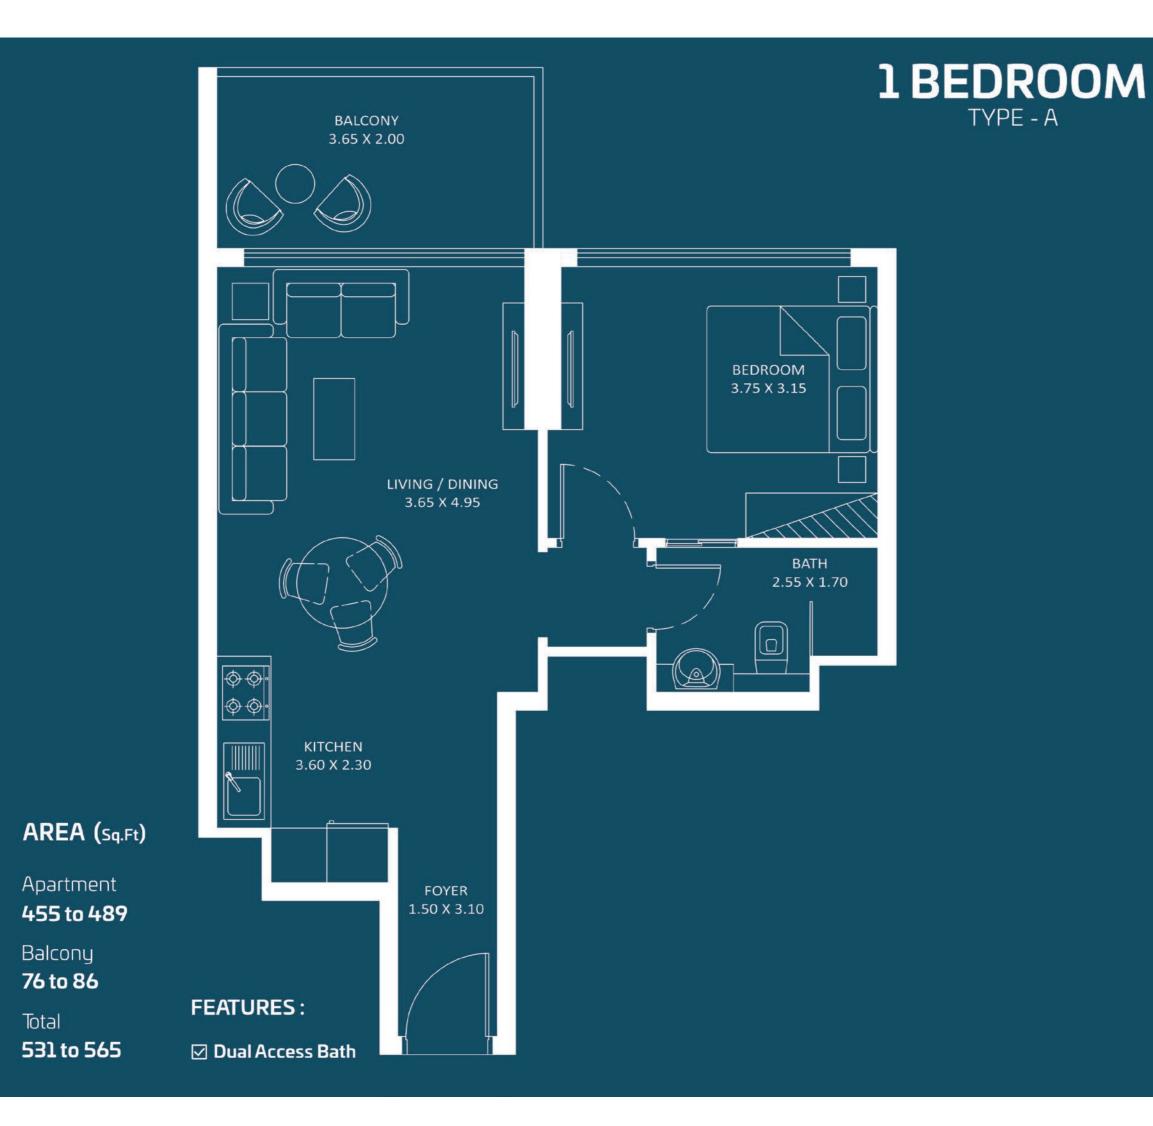

**Floor Plans** 





Apartment **289 to 297** 

Balcony **78 to 82** 

Total **367 to 379**  Floor

STUDIO

Oasiz 2













### AREA (Sq.Ft)

Apartment **310 to 317** 

Balcony **77 to 81** 

Total **387 to 398** 



2-15

Oasiz 2











AREA (Sq.Ft)

Apartment **308 to 316** 

Balcony **82 to 86** 

Total **390 to 402** 



Oasiz 2









Oasiz 2



2-15





AREA (Sq.Ft)

Apartment 310 to 318

Balcony 77 to 81

Total 387 to 399

🗹 Pool

FEATURES:

## PRESIDENTIAL STUDIO - B



Floor

Oasiz 2







2-15

17 - 27

Oasiz 2









28 - 31

\* With foyer



Total

Floor

Oasiz 2







# **1 BEDROOM**



Floor

2-15

Oasiz 2











Oasiz 2



17 - 27













Oasiz 2







### Oasiz 2







Oasiz 2





2-15

Oasiz 2













### **2 BEDROOM** TYPE - D WITH POOL





Floor

Oasiz 2





| 2 | 8 | - | 3 | 1 |  |
|---|---|---|---|---|--|
|   | - |   | _ | - |  |



Oasiz 2



## **3 BEDROOM**



Floor

Oasiz 2























### WATER ZONE

- 1. Infinity Anticurrent Pool
- 2. Jaquzzi / Shallow Pool
- 3. Aqua Gym
- 4. Kids Oasiz
- 5. Toddlers Splash Pad
- 6. Rain Shower
- 7. Pool Deck Seating

### FAMILY ZONE

- 8. Grill Grove
- 9. Cabana Cove

### KIDS ZONE

- 10. Kids Play Area
- 11. Trampoline Sphere
- 12. Wall Climbing
- 13. Kids Daycare

### ACTIVITY ZONE

- 1