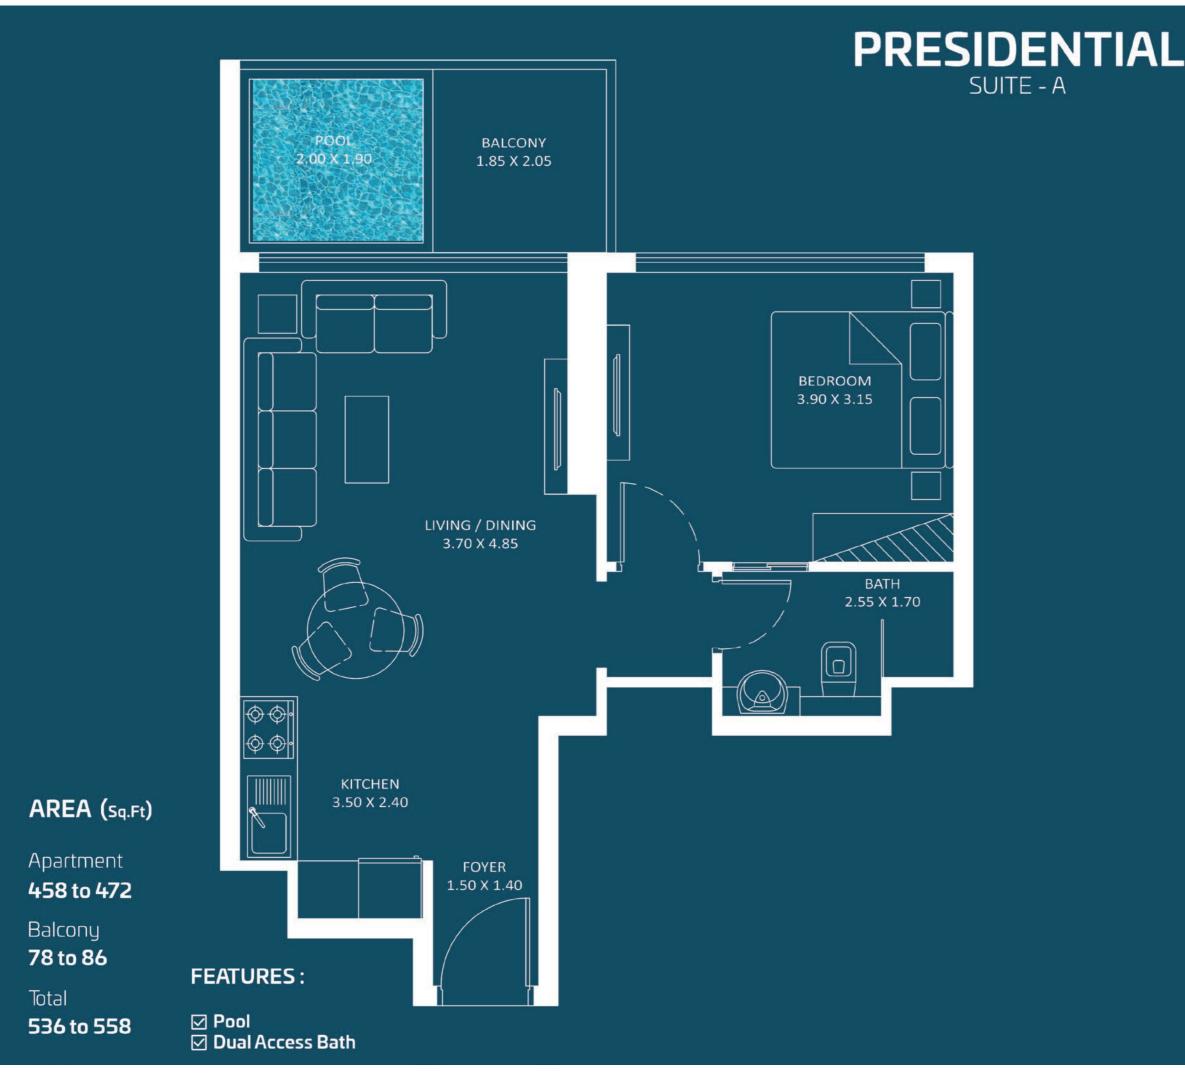

## PRESIDENTIAL STUDIO - B

Floor

Oasiz 2

2-15

17 - 27

Oasiz 2

28 - 31

\* With foyer

Total

Floor

Oasiz 2