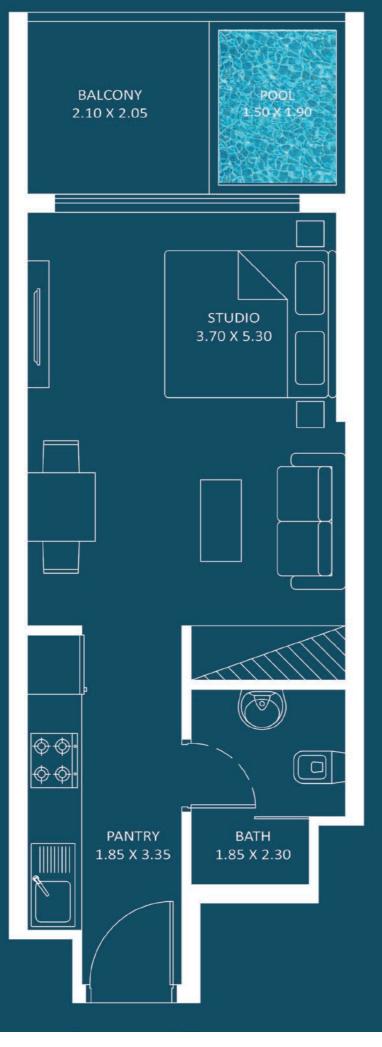

### AREA (Sq.Ft)

Apartment **310 to 317** 

Balcony **77 to 81** 

Total **387 to 398** 

2-15

Oasiz 2

AREA (Sq.Ft)

Apartment **308 to 316** 

Balcony **82 to 86** 

Total **390 to 402** 

Oasiz 2

Oasiz 2

2-15

AREA (Sq.Ft)

Apartment 310 to 318

Balcony 77 to 81

Total 387 to 399

🗹 Pool

FEATURES: