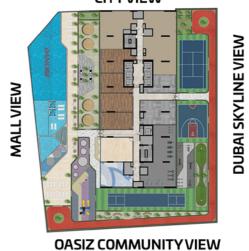

### WATER ZONE

- 1. Infinity Anticurrent Pool
- 2. Jaquzzi / Shallow Pool
- 3. Aqua Gym
- 4. Kids Oasiz
- 5. Toddlers Splash Pad
- 6. Rain Shower
- 7. Pool Deck Seating

### FAMILY ZONE

- 8. Grill Grove
- 9. Cabana Cove

### KIDS ZONE

- 10. Kids Play Area
- 11. Trampoline Sphere
- 12. Wall Climbing
- 13. Kids Daycare

### ACTIVITY ZONE

- 14. Cricket Pitch
- 15. Mini Golf
- 16. Basketball
- 17. Badminton Court
- 18. Outdoor Gym
- 19. Indoor Gym
- 20. Chess / Table Tennis / Snooker
- 21. Arcade Room
- 22. Joggers' Arena

### FACILITY ZONE

- 23. Library
- 24. Doctor's On Call
- 25. Business Centre
- 26. Spa & Therapy
- 27. Male / Female Makeover Room

### PARTY / FAMILY ZONE

- 28. Outdoor Cinema
- 29. Roof Top Cabana
- 30. Outdoor Party Hall
- 31. Indoor Party Hall
- 32. Health Bar
- 33. Male / Female Restroom

All Information, materials, plans and amenities are approximate and provided for illustrative purposes only. The Developer reserves the right to make revisions to the floor plans and any features, materials, dimensions, drawings, and amenities of the project without notice.
Units areas, actual dimensions, layout, location, specifications of balcony, door, wardrobe or other fixtures may vary floor to floor and between units and are subject to revision by the Developer.
Furniture and electric devices will not be provided by the Developer, unless specified otherwise in the Unit Sale Purchase Agreement.