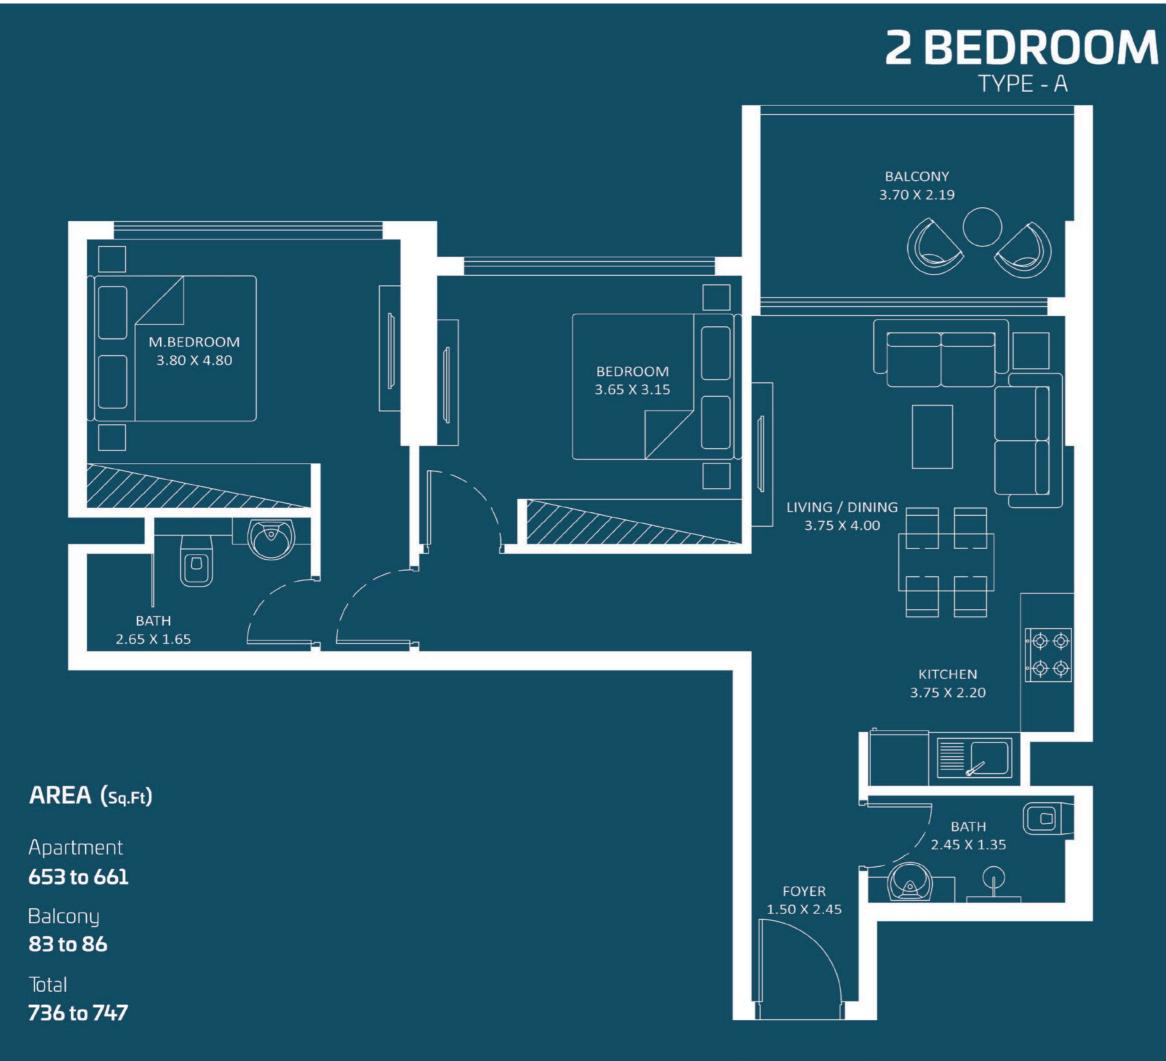

# **1 BEDROOM**

Floor

2-15

Oasiz 2

Oasiz 2

17 - 27

Oasiz 2

### Oasiz 2

Oasiz 2

2-15

Oasiz 2