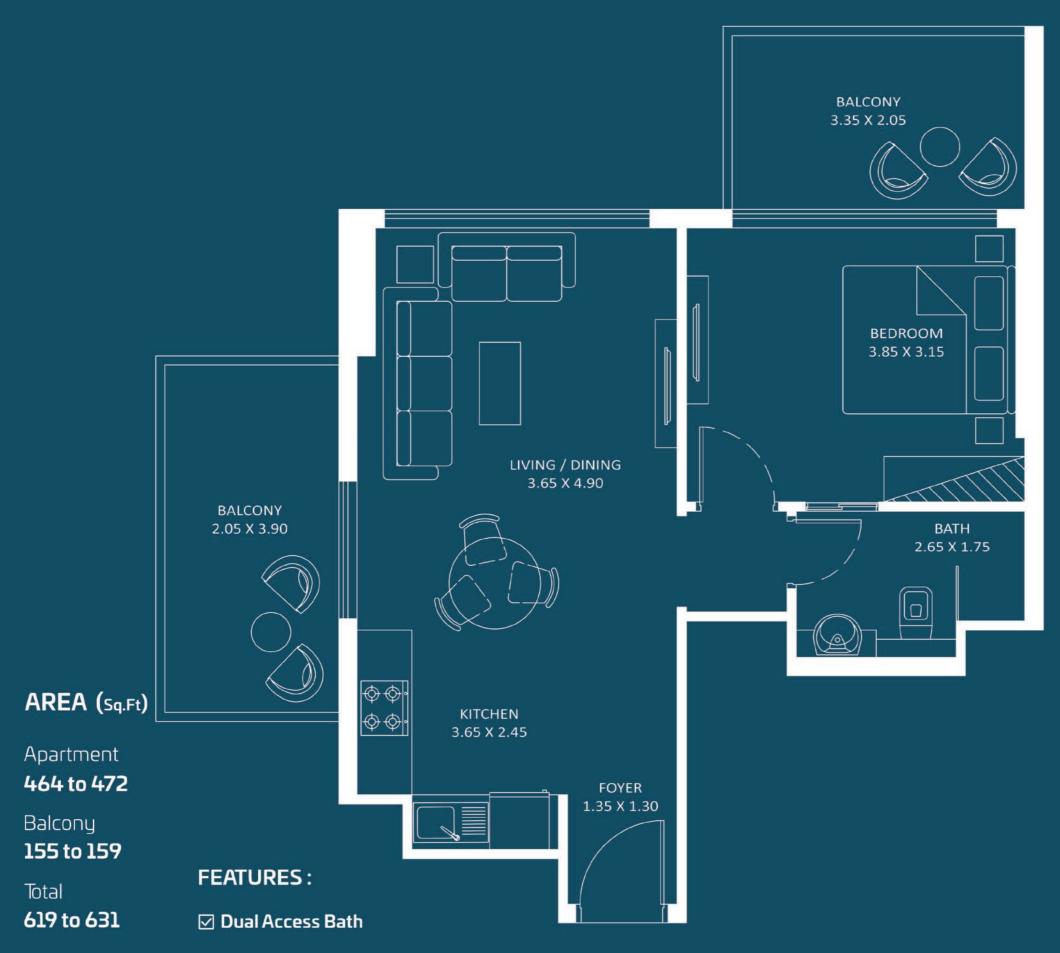

### AREA (Sq.Ft)

Apartment **310 to 317** 

Balcony **77 to 81** 

Total **387 to 398** 

2-15

Oasiz 2

AREA (Sq.Ft)

Apartment **308 to 316** 

Balcony **82 to 86** 

Total **390 to 402** 

Oasiz 2

Oasiz 2

2-15

AREA (Sq.Ft)

Apartment 310 to 318

Balcony 77 to 81