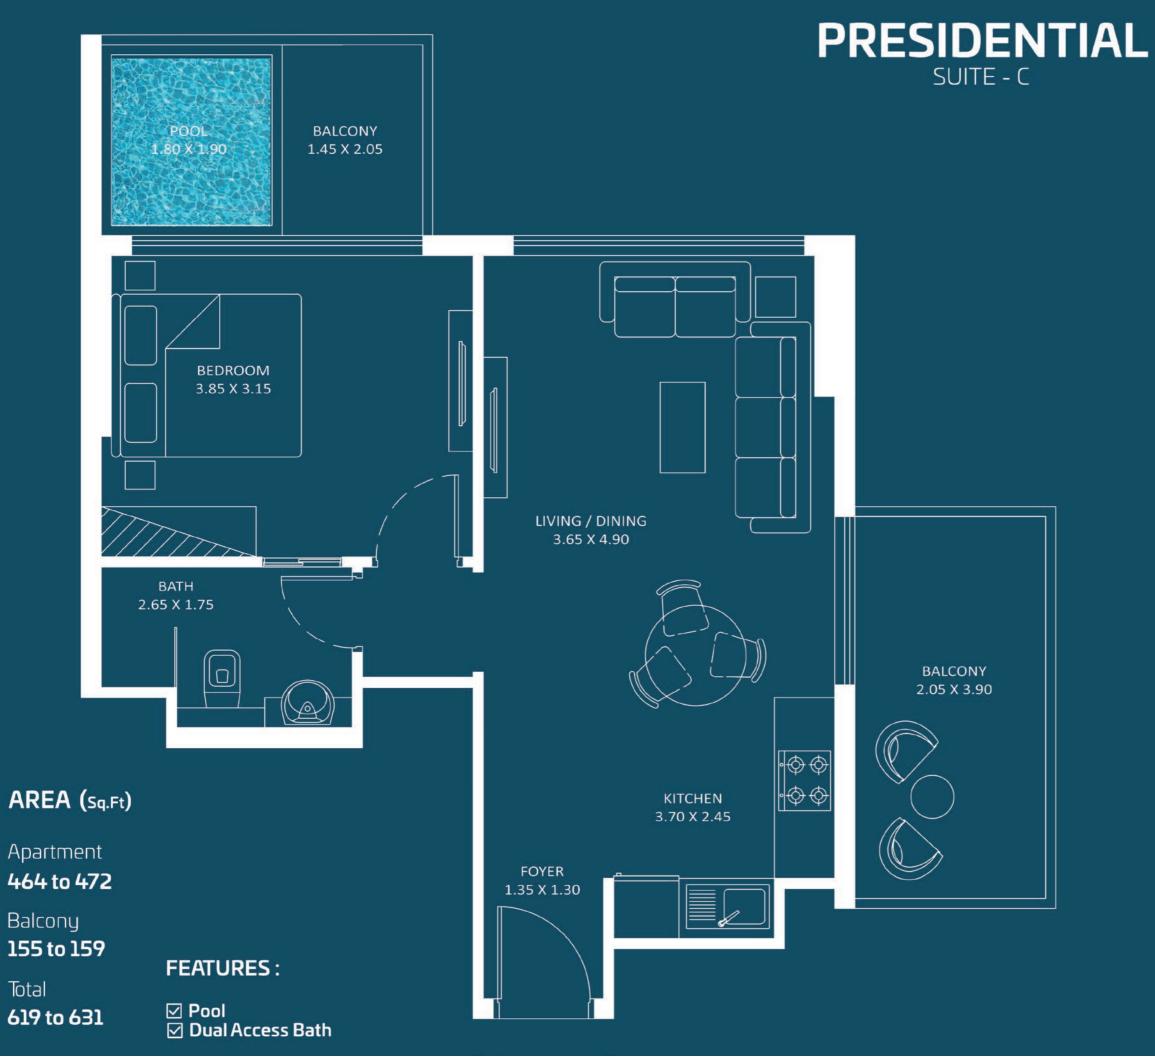

## PRESIDENTIAL STUDIO - B

Floor

Oasiz 2

2-15

17 - 27

Oasiz 2

28 - 31

\* With foyer

Total

Floor

Oasiz 2