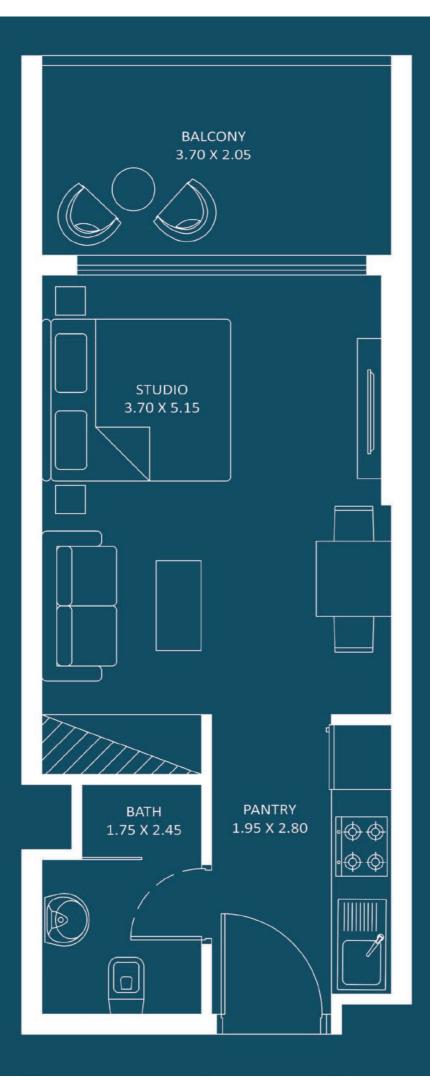

**Floor Plans** 

Apartment **289 to 297** 

Balcony **78 to 82** 

Total **367 to 379**  Floor

STUDIO

Oasiz 2