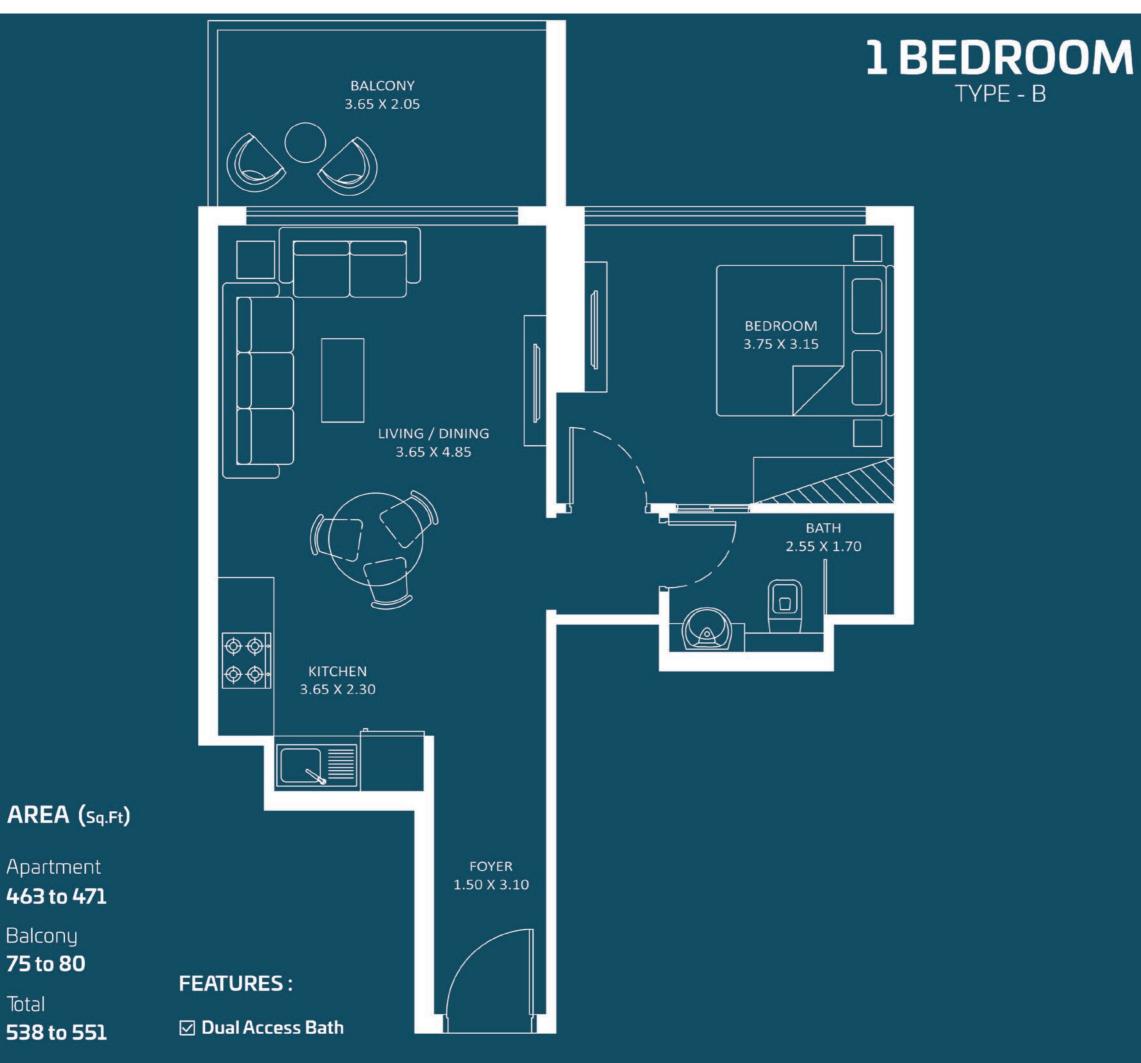

**Floor Plans** 





Apartment **289 to 297** 

Balcony **78 to 82** 

Total **367 to 379**  Floor

STUDIO

Oasiz 2













### AREA (Sq.Ft)

Apartment **310 to 317** 

Balcony **77 to 81** 

Total **387 to 398** 



2-15

Oasiz 2











AREA (Sq.Ft)

Apartment **308 to 316** 

Balcony **82 to 86** 

Total **390 to 402** 



Oasiz 2









Oasiz 2



2-15





AREA (Sq.Ft)

Apartment 310 to 318

Balcony 77 to 81

Total 387 to 399

🗹 Pool

FEATURES:

## PRESIDENTIAL STUDIO - B



Floor

Oasiz 2







2-15

17 - 27

Oasiz 2









28 - 31

\* With foyer



Total

Floor

Oasiz 2







# **1 BEDROOM**



Floor

2-15

Oasiz 2











Oasiz 2



17 - 27













Oasiz 2







### Oasiz 2







Oasiz 2





2-15

Oasiz 2













### **2 BEDROOM** TYPE - D WITH POOL





Floor

Oasiz 2





| 2 | 8 | - | 3 | 1 |  |
|---|---|---|---|---|--|
|   | - |   | _ | - |  |



Oasiz 2



## **3 BEDROOM**



Floor

Oasiz 2























### WATER ZONE

- 1. Infinity Anticurrent Pool
- 2. Jaquzzi / Shallow Pool
- 3. Aqua Gym
- 4. Kids Oasiz
- 5. Toddlers Splash Pad
- 6. Rain Shower
- 7. Pool Deck Seating

### FAMILY ZONE

- 8. Grill Grove
- 9. Cabana Cove

### KIDS ZONE

- 10. Kids Play Area
- 11. Trampoline Sphere
- 12. Wall Climbing
- 13. Kids Daycare

### ACTIVITY ZONE

- 14. Cricket Pitch
- 15. Mini Golf
- 16. Basketball
- 17. Ba