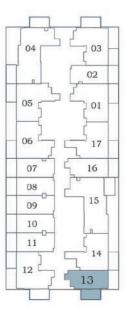

### AREA (Sq.Ft)

Apartment **310 to 317** 

Balcony **77 to 81** 

Total **387 to 398** 

2-15

Oasiz 2

AREA (Sq.Ft)

Apartment **308 to 316** 

Balcony **82 to 86** 

Total **390 to 402** 

Oasiz 2

Oasiz 2

2-15

AREA (Sq.Ft)

Apartment 310 to 318

Balcony 77 to 81