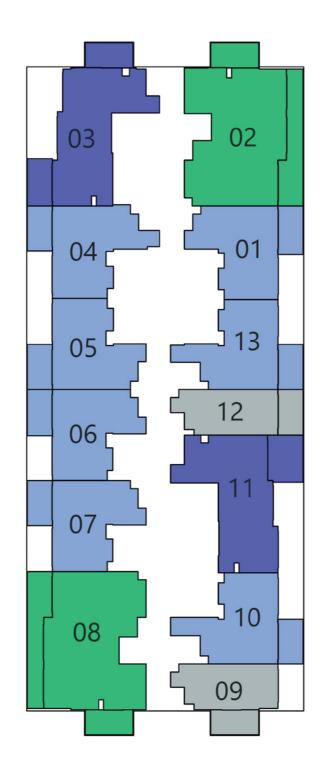

**Floor Plans** 

Apartment **289 to 297** 

Balcony **78 to 82** 

Total **367 to 379**  Floor

STUDIO

Oasiz 2

### AREA (Sq.Ft)

Apartment **310 to 317** 

Balcony **77 to 81** 

Total **387 to 398** 

2-15

Oasiz 2

AREA (Sq.Ft)

Apartment **308 to 316** 

Balcony **82 to 86** 

Total **390 to 402** 

Oasiz 2

Oasiz 2

2-15

AREA (Sq.Ft)

Apartment 310 to 318

Balcony 77 to 81

Total 387 to 399

🗹 Pool

FEATURES:

## PRESIDENTIAL STUDIO - B

Floor

Oasiz 2

2-15

17 - 27

Oasiz 2

28 - 31

\* With foyer

Total

Floor

Oasiz 2

# **1 BEDROOM**

Floor

2-15

Oasiz 2

Oasiz 2

17 - 27

Oasiz 2

### Oasiz 2

Oasiz 2

2-15

Oasiz 2

### **2 BEDROOM** TYPE - D WITH POOL

Floor

Oasiz 2

| 2 | 8 | - | 3 | 1 |  |
|---|---|---|---|---|--|
|   | - |   | _ | - |  |

Oasiz 2

## **3 BEDROOM**

Floor

Oasiz 2