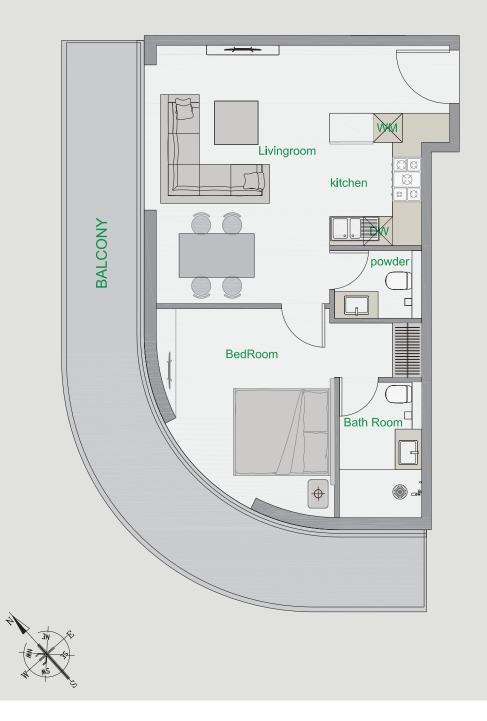

| Tower          | В                     |
|----------------|-----------------------|
| Туре           | 1                     |
| Apartment Area | 611.39 sq.ft.         |
| Balcony Area   | 297.08 sq.ft.         |
| Total Area     | 908.47 sq.ft.         |
| View           | Pool & Community View |