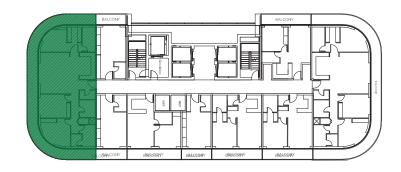

# TOWER B

# FLOOR PLANS

| Tower          | В                                                         |
|----------------|-----------------------------------------------------------|
| Туре           | 1                                                         |
| Apartment Area | 1557.54 - 1577.99 sq.ft.                                  |
| Balcony Area   | 622.15 - 626.46 sq.ft.                                    |
| Total Area     | 2179.69 - 2204.45 sq.ft.                                  |
| View           | Pool & Community View -<br>Pool, Skyline & Community View |