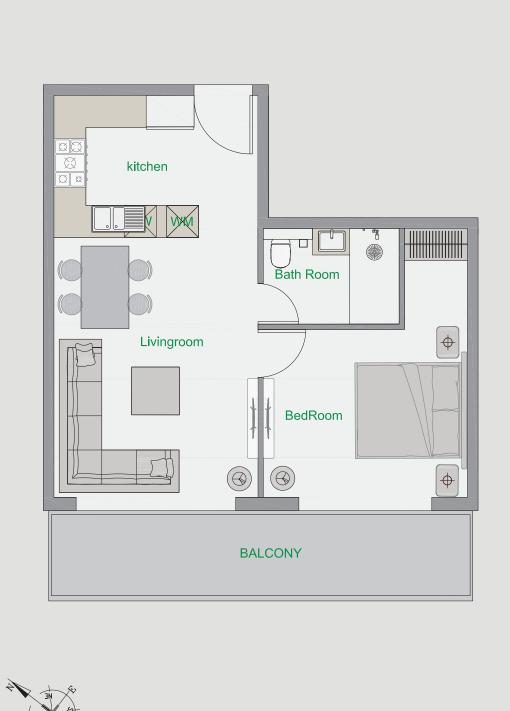

# **STUDIO - TYPE 1**

| Tower          | В             |
|----------------|---------------|
| Туре           | 1             |
| Apartment Area | 359.51 sq.ft. |
| Balcony Area   | 80.73 sq.ft.  |
| Total Area     | 440.24 sq.ft. |
| View           | Pool View     |