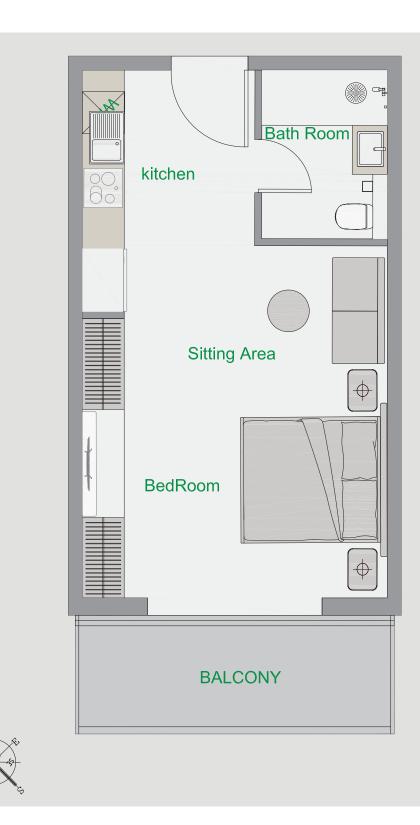

| Tower          | В                     |
|----------------|-----------------------|
| Туре           | 1                     |
| Apartment Area | 611.39 sq.ft.         |
| Balcony Area   | 297.08 sq.ft.         |
| Total Area     | 908.47 sq.ft.         |
| View           | Pool & Community View |

| Tower          | В                      |
|----------------|------------------------|
| Туре           | 2                      |
| Apartment Area | 572.64 - 573.72 sq.ft. |
| Balcony Area   | 145.31 sq.ft.          |
| Total Area     | 717.95 - 719.03 sq.ft. |
| View           | Pool View              |

| Tower          | В                               |
|----------------|---------------------------------|
| Туре           | 3                               |
| Apartment Area | 607.08 - 608.16 - 629.69 sq.ft. |
| Balcony Area   | 130.24 - 134.55 sq.ft.          |
| Total Area     | 737.33 - 738.40 - 764.24 sq.ft. |
| View           | Pool View                       |

| Tower          | В              |
|----------------|----------------|
| Туре           | 4              |
| Apartment Area | 536.04 sq.ft.  |
| Balcony Area   | 134.55 sq.ft.  |
| Total Area     | 670.59 sq.ft.  |
| View           | Community View |