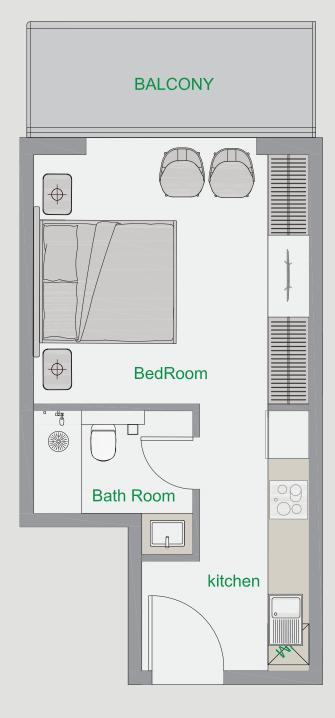

# **STUDIO - TYPE 1**

| Tower          | В             |
|----------------|---------------|
| Туре           | 1             |
| Apartment Area | 359.51 sq.ft. |
| Balcony Area   | 80.73 sq.ft.  |
| Total Area     | 440.24 sq.ft. |
| View           | Pool View     |