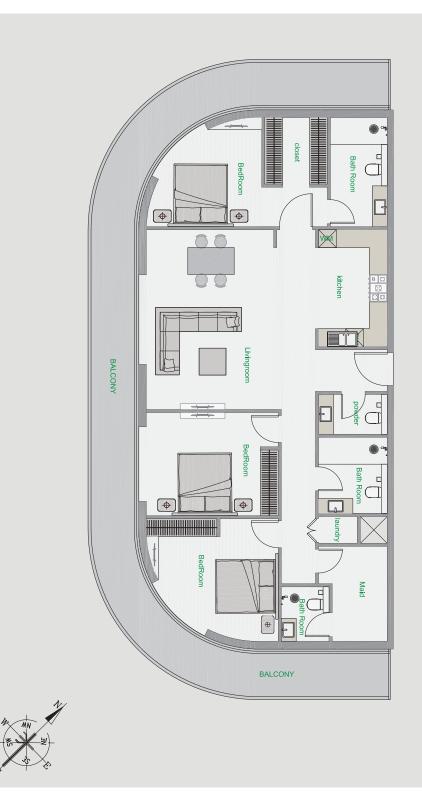

| Tower          | В                                                         |
|----------------|-----------------------------------------------------------|
| Туре           | 1                                                         |
| Apartment Area | 1557.54 - 1577.99 sq.ft.                                  |
| Balcony Area   | 622.15 - 626.46 sq.ft.                                    |
| Total Area     | 2179.69 - 2204.45 sq.ft.                                  |
| View           | Pool & Community View -<br>Pool, Skyline & Community View |