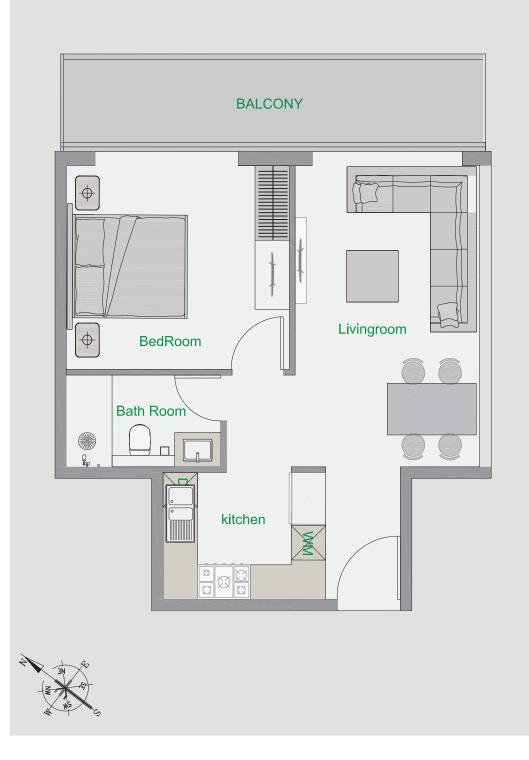

| Tower          | В                     |
|----------------|-----------------------|
| Туре           | 1                     |
| Apartment Area | 611.39 sq.ft.         |
| Balcony Area   | 297.08 sq.ft.         |
| Total Area     | 908.47 sq.ft.         |
| View           | Pool & Community View |

| Tower          | В                      |
|----------------|------------------------|
| Туре           | 2                      |
| Apartment Area | 572.64 - 573.72 sq.ft. |
| Balcony Area   | 145.31 sq.ft.          |
| Total Area     | 717.95 - 719.03 sq.ft. |
| View           | Pool View              |

| Tower          | В                               |
|----------------|---------------------------------|
| Туре           | 3                               |
| Apartment Area | 607.08 - 608.16 - 629.69 sq.ft. |
| Balcony Area   | 130.24 - 134.55 sq.ft.          |
| Total Area     | 737.33 - 738.40 - 764.24 sq.ft. |
| View           | Pool View                       |

| Tower          | В              |
|----------------|----------------|
| Туре           | 4              |
| Apartment Area | 536.04 sq.ft.  |
| Balcony Area   | 134.55 sq.ft.  |
| Total Area     | 670.59 sq.ft.  |
| View           | Community View |