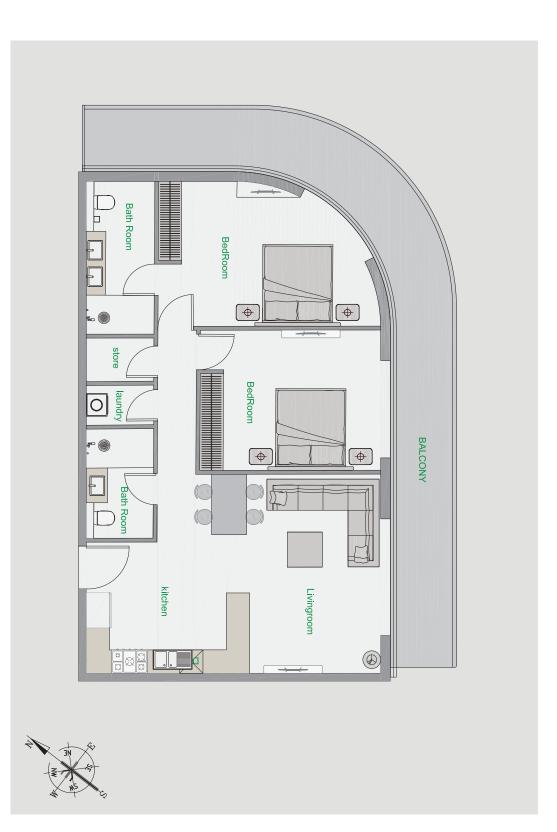

| Tower          | В                        |
|----------------|--------------------------|
| Туре           | 1                        |
| Apartment Area | 1065.63 – 1067.78 sq.ft. |
| Balcony Area   | 383.20 - 387.50 sq.ft.   |
| Total Area     | 1450.98 - 1453.13 sq.ft. |
| View           | Community View           |