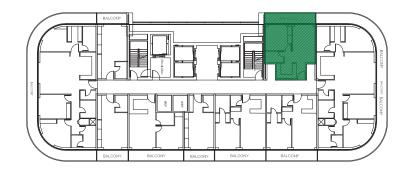

| 572.64 - 573.72 sq.ft. |
| Balcony Area   | 145.31 sq.ft.          |
| Total Area     | 717.95 - 719.03 sq.ft. |
| View           | Pool View              |







| Tower          | В                               |
|----------------|---------------------------------|
| Туре           | 3                               |
| Apartment Area | 607.08 - 608.16 - 629.69 sq.ft. |
| Balcony Area   | 130.24 - 134.55 sq.ft.          |
| Total Area     | 737.33 - 738.40 - 764.24 sq.ft. |
| View           | Pool View                       |









| Tower          | В              |
|----------------|----------------|
| Туре           | 4              |
| Apartment Area | 536.04 sq.ft.  |
| Balcony Area   | 134.55 sq.ft.  |
| Total Area     | 670.59 sq.ft.  |
| View           | Community View |







| Tower          | В                        |
|----------------|--------------------------|
| Туре           | 1                        |
| Apartment Area | 1065.63 – 1067.78 sq.ft. |
| Balcony Area   | 383.20 - 387.50 sq.ft.   |
| Total Area     | 1450.98 - 1453.13 sq.ft. |
| View           | Community View           |







| Tower          | В                        |
|----------------|--------------------------|
| Туре           | 2                        |
| Apartment Area | 925.70 sq.ft.            |
| Balcony Area   | 363.82 sq.ft.            |
| Total Area     | 1289.52 sq.ft.           |
| View           | Skyline & Community View |







| Tower          | В                     |
|----------------|-----------------------|
| Туре           | 3                     |
| Apart