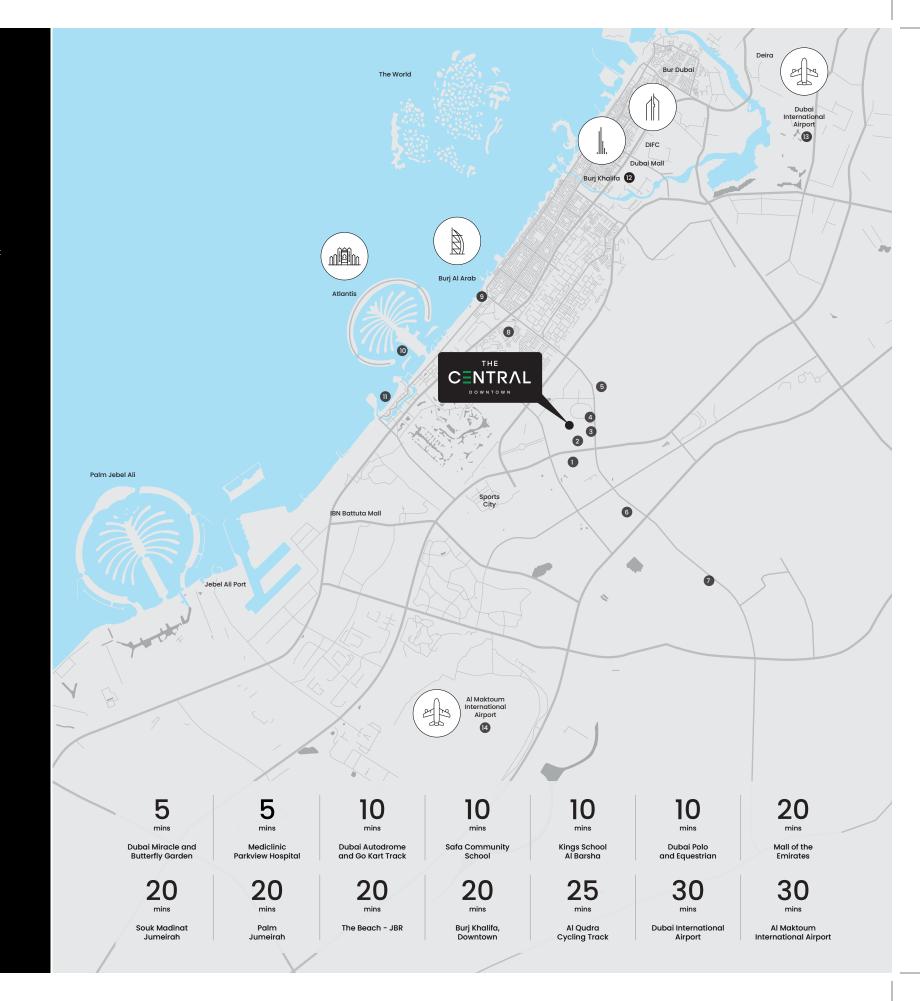

# Location Map

Dubai Autodrome and Go Kart Track 2 Dubai Miracle and Butterfly Garden 3 Safa Community School 4 Mediclinic Parkview Hospital Kings School Al Barsha 5 6 Dubai Polo and Equestrian 7 Al Qudra Cycling Track Mall of the Emirates 8 9 Souk Madinat Jumeirah Palm Jumeirah 10 The Beach - JBR 11 12 Burj Khalifa, Downtown 13 Dubai International Airport Al Maktoum International Airport 14