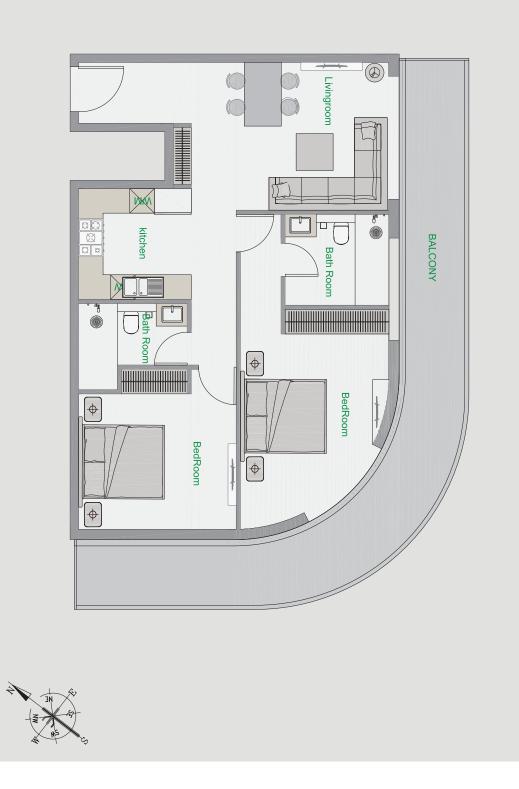

| Tower          | В                        |
|----------------|--------------------------|
| Туре           | 2                        |
| Apartment Area | 925.70 sq.ft.            |
| Balcony Area   | 363.82 sq.ft.            |
| Total Area     | 1289.52 sq.ft.           |
| View           | Skyline & Community View |