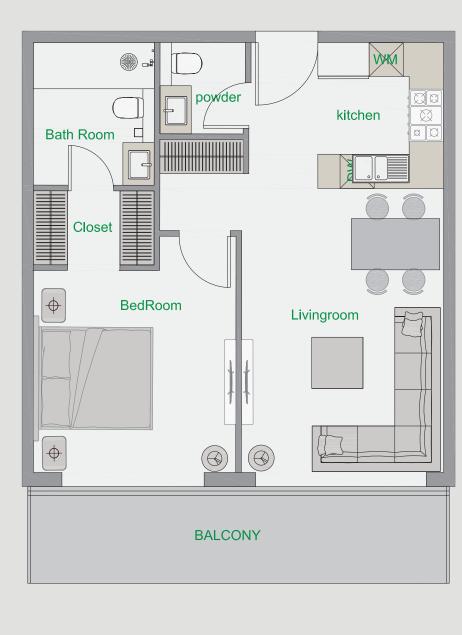

# **STUDIO - TYPE 1**

| Tower          | В             |
|----------------|---------------|
| Туре           | 1             |
| Apartment Area | 359.51 sq.ft. |
| Balcony Area   | 80.73 sq.ft.  |
| Total Area     | 440.24 sq.ft. |
| View           | Pool View     |

# STUDIO - TYPE 2

| Tower          | В              |
|----------------|----------------|
| Туре           | 2              |
| Apartment Area | 320.76 sq.ft.  |
| Balcony Area   | 76.42 sq.ft.   |
| Total Area     | 397.19 sq.ft.  |
| View           | Community View |

# STUDIO - TYPE 3

| Tower          | В                          |
|----------------|----------------------------|
| Туре           | 3                          |
| Apartment Area | 387.50 sq.ft.              |
| Balcony Area   | 78.58 - 82.88 sq.ft.       |
| Total Area     | 466.08 - 470.38 sq.ft.     |
| View           | Community View - Pool View |