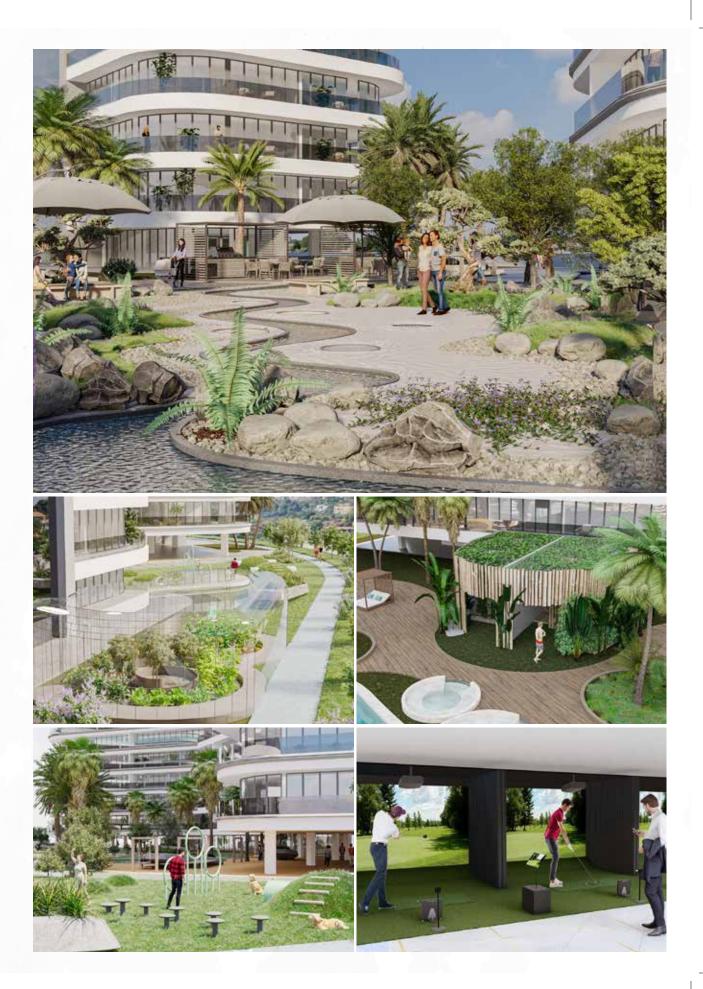

## Nature & Serenity

Discover nature's embrace through amenities that flawlessly fuse the outdoors into your living experience.

#### Outdoor

- Basketball Court
- BBQ Area
- Colour Fountain
- Dog Park
- Family Sitting
- Food Kioks
- Jacuzzi
- Jogging Track
- Kids Play Area
- Mini Golf

- Open Air Gymnasium
- Organic Farm
- Outdoor Cinema
- Padel Tennis
- Prayer Room
- Rainforest Retreat
- Rock Climbing Wall
- Wave Pool
- Table Tennis
- Zen Garden

#### Indoor

- Beauty Salon
- Business Centre
- Changing Rooms
- Daycare Centre
- Golf Simulator
- Health Club
- Multipurpose Hall
- Yoga Room