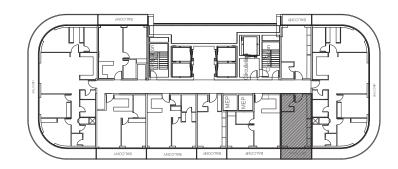

1             |
| Apartment Area | 359.51 sq.ft. |
| Balcony Area   | 80.73 sq.ft.  |
| Total Area     | 440.24 sq.ft. |
| View           | Pool View     |







# STUDIO - TYPE 2

| Tower          | В              |
|----------------|----------------|
| Туре           | 2              |
| Apartment Area | 320.76 sq.ft.  |
| Balcony Area   | 76.42 sq.ft.   |
| Total Area     | 397.19 sq.ft.  |
| View           | Community View |









# STUDIO - TYPE 3

| Tower          | В                          |
|----------------|----------------------------|
| Туре           | 3                          |
| Apartment Area | 387.50 sq.ft.              |
| Balcony Area   | 78.58 - 82.88 sq.ft.       |
| Total Area     | 466.08 - 470.38 sq.ft.     |
| View           | Community View - Pool View |







| Tower          | В                     |
|----------------|-----------------------|
| Туре           | 1                     |
| Apartment Area | 611.39 sq.ft.         |
| Balcony Area   | 297.08 sq.ft.         |
| Total Area     | 908.47 sq.ft.         |
| View           | Pool & Community View |







| Tower          | В                      |
|----------------|------------------------|
| Туре           | 2                      |
| Apartment Area | 572.64 - 573.72 sq.ft. |
| Balcony Area   | 145.31 sq.ft.          |
| Total Area     | 717.95 - 719.03 sq.ft. |
| View           | Pool View              |







| Tower          | В                               |
|----------------|---------------------------------|
| Туре           | 3                               |
| Apartment