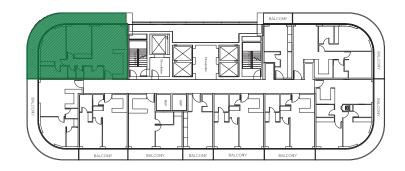

partment Area | 607.08 - 608.16 - 629.69 sq.ft. |
| Balcony Area   | 130.24 - 134.55 sq.ft.          |
| Total Area     | 737.33 - 738.40 - 764.24 sq.ft. |
| View           | Pool View                       |









| Tower          | В              |
|----------------|----------------|
| Туре           | 4              |
| Apartment Area | 536.04 sq.ft.  |
| Balcony Area   | 134.55 sq.ft.  |
| Total Area     | 670.59 sq.ft.  |
| View           | Community View |







| Tower          | В                        |
|----------------|--------------------------|
| Туре           | 1                        |
| Apartment Area | 1065.63 – 1067.78 sq.ft. |
| Balcony Area   | 383.20 - 387.50 sq.ft.   |
| Total Area     | 1450.98 - 1453.13 sq.ft. |
| View           | Community View           |







| Tower          | В                        |
|----------------|--------------------------|
| Туре           | 2                        |
| Apartment Area | 925.70 sq.ft.            |
| Balcony Area   | 363.82 sq.ft.            |
| Total Area     | 1289.52 sq.ft.           |
| View           | Skyline & Community View |







| Tower          | В                     |
|----------------|-----------------------|
| Туре           | 3                     |
| Apartment Area | 878.34 sq.ft.         |
| Balcony Area   | 343.37 sq.ft.         |
| Total Area     | 1221.70 sq.ft.        |
| View           | Pool & Community View |









| Tower          | В                                                         |
|----------------|----------------------------------------------------------