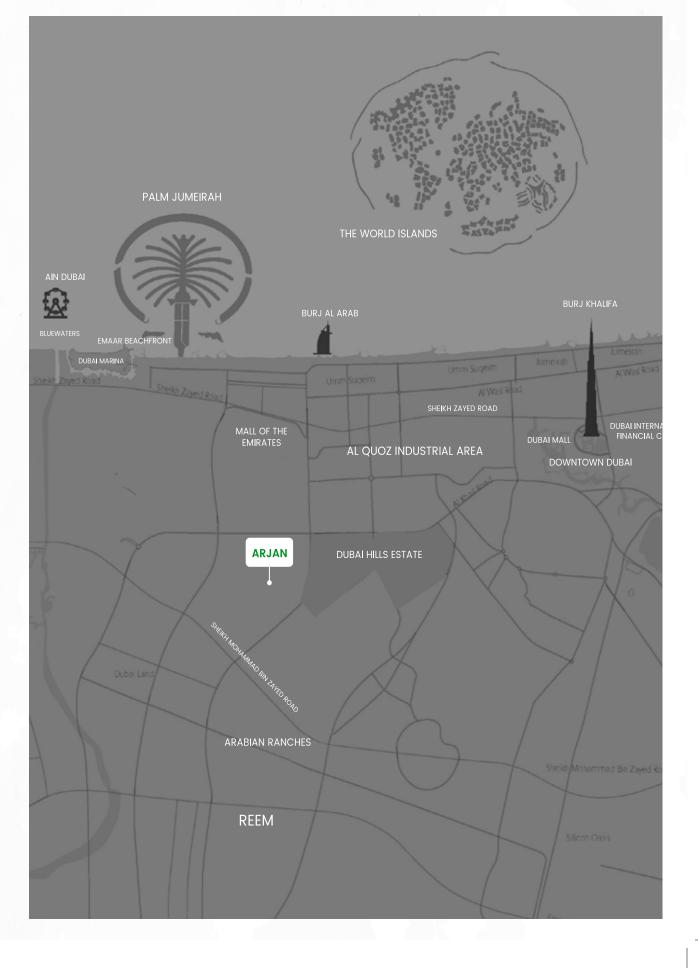

## **Optimal Connectivity**

The Central Downtown has optimal connectivity with new neighbouring communities such as Dubai Hills, Arabian Ranches, and JVC, as well as direct access to Sheikh Zayed Road and developed communities situated there, such as Barsha, Marina, Greens, etc.

# Location Map

Dubai Autodrome and Go Kart Track 2 Dubai Miracle and Butterfly Garden 3 Safa Community School 4 Mediclinic Parkview Hospital Kings School Al Barsha 5 6 Dubai Polo and Equestrian 7 Al Qudra Cycling Track Mall of the Emirates 8 9 Souk Madinat Jumeirah Palm Jumeirah 10 The Beach - JBR 11 12 Burj Khalifa, Downtown 13 Dubai International Airport Al Maktoum International Airport 14