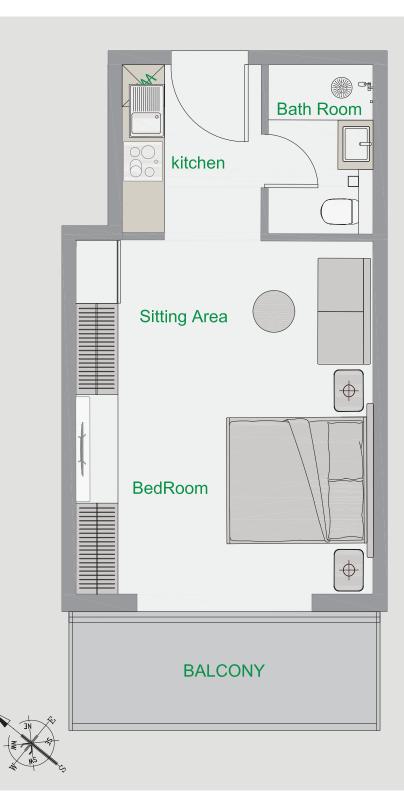

# **STUDIO - TYPE 1**

| Tower          | В             |
|----------------|---------------|
| Туре           | 1             |
| Apartment Area | 359.51 sq.ft. |
| Balcony Area   | 80.73 sq.ft.  |
| Total Area     | 440.24 sq.ft. |
| View           | Pool View     |