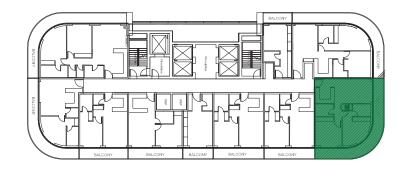

# TOWER B

# FLOOR PLANS

| Tower          | В                                                         |
|----------------|-----------------------------------------------------------|
| Туре           | 1                                                         |
| Apartment Area | 1557.54 - 1577.99 sq.ft.                                  |
| Balcony Area   | 622.15 - 626.46 sq.ft.                                    |
| Total Area     | 2179.69 - 2204.45 sq.ft.                                  |
| View           | Pool & Community View -<br>Pool, Skyline & Community View |