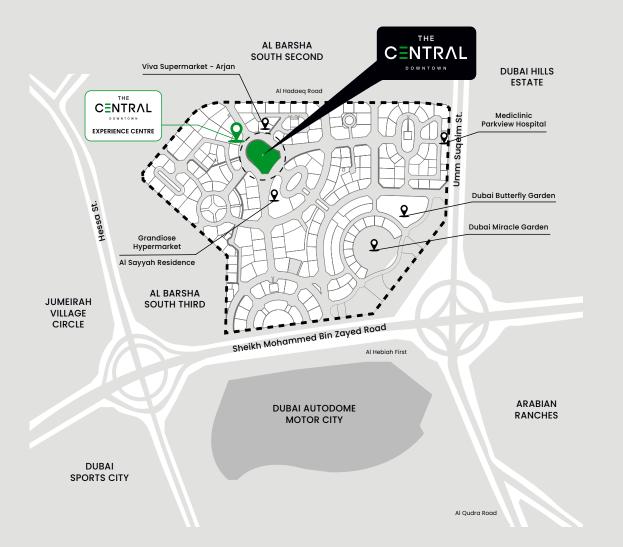

#### **Prime Location**

Arjan is a growing community offering the perfect balance of urban living and suburban charm. It maintains a tranquil atmosphere, while being wellconnected to major highways and attractions such as Miracle Garden, Dubai Butterfly Garden, and Dubai Autodrome.

With a wide range of amenities from green spaces to world-class dining, Arjan truly offers the best of both worlds. Whether you're looking for a relaxing retreat or a vibrant and exciting lifestyle, Arjan is the perfect place to call home.

# Location Map

Dubai Autodrome and Go Kart Track 2 Dubai Miracle and Butterfly Garden 3 Safa Community School 4 Mediclinic Parkview Hospital Kings School Al Barsha 5 6 Dubai Polo and Equestrian 7 Al Qudra Cycling Track Mall of the Emirates 8 9 Souk Madinat Jumeirah Palm Jumeirah 10 The Beach - JBR 11 12 Burj Khalifa, Downtown 13 Dubai International Airport Al Maktoum International Airport 14