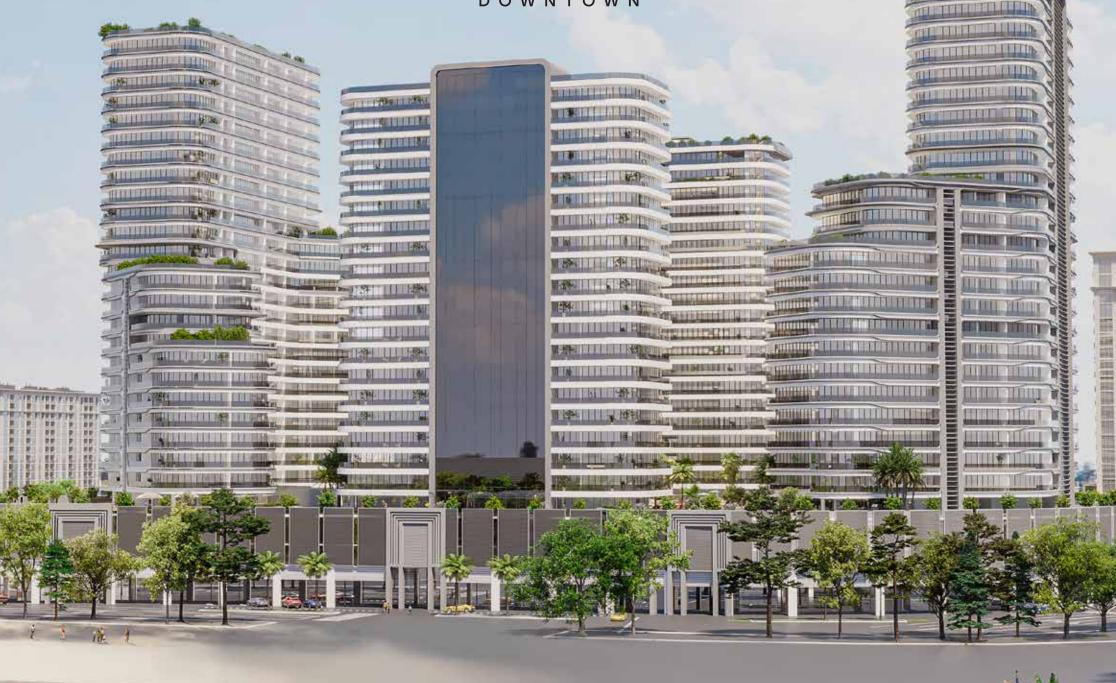

### 

Nestled in the heart of Arjan, Dubailand, The Central Downtown is a distinctive mixed-use development redefining urban living in one vibrant 7-acre hub. Its four towers offer contemporary studios and 1 to 3-bedroom apartments, catering to the diverse Dubai lifestyle.

What sets this community apart is its prime location, atop a sprawling shopping mall, making retail therapy a mere elevator ride away.

Beyond the mall, residents will enjoy an array of amenities, from state of-the-art fitness centres to rooftop gardens with stunning city views. Life is elevated, and everything you desire is just a step away.

# Sleek & Contemporary Structure

The Central Downtown features a streamlined, modern framework that blends perfectly with its surroundings.

The four towers' distinctive shape, as well as the use of high-quality materials, produce a strong visual impact that will create an inviting atmosphere. This approach provides residents with a contemporary and environmentally conscious lifestyle, aligning with our vision for a sustainable future.