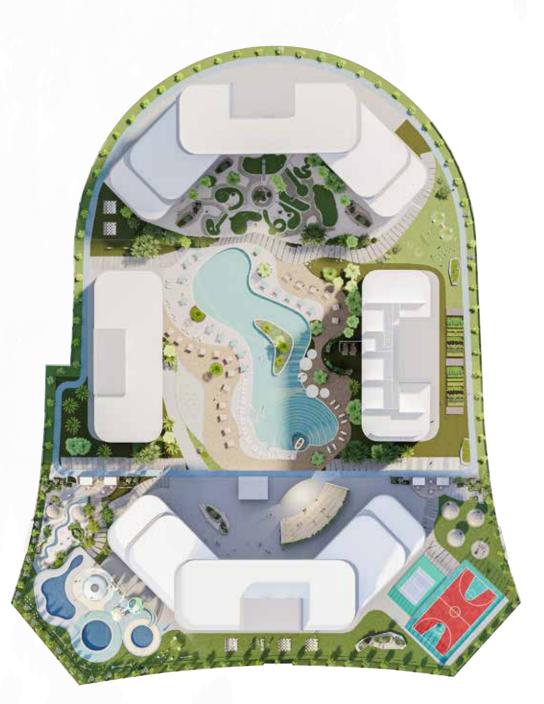

#### **ROOF PODIUM**

## Amenities

#### Outdoor

- Basketball Court
- BBQ Area
- Colour Fountain
- Dog Park
- Family Sitting
- Food Kioks
- Jacuzzi
- Jogging Track
- Kids Play Area
- Mini Golf

- Open Air Gymnasium
- Organic Farm
- Outdoor Cinema
- Padel Tennis
- Prayer Room
- Rainforest Retreat
- Rock Climbing Wall
- Wave Pool
- Table Tennis
- Zen Garden

#### Indoor

- Beauty Salon
- Business Centre
- Changing Rooms
- Daycare Centre
- Golf Simulator
- Health Club
- Multipurpose Hall
- Yoga Room