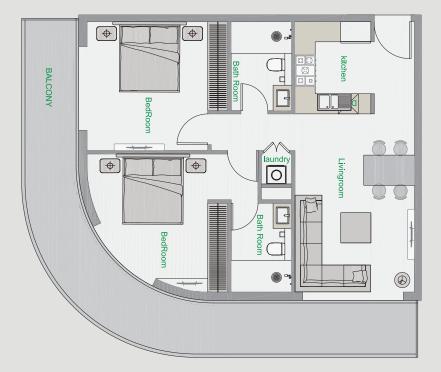

| Tower          | В                     |
|----------------|-----------------------|
| Туре           | 3                     |
| Apartment Area | 878.34 sq.ft.         |
| Balcony Area   | 343.37 sq.ft.         |
| Total Area     | 1221.70 sq.ft.        |
| View           | Pool & Community View |