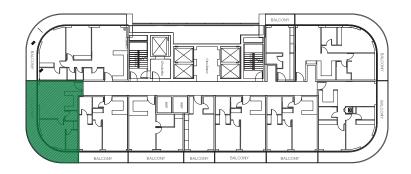

| 320.76 sq.ft.  |
| Balcony Area   | 76.42 sq.ft.   |
| Total Area     | 397.19 sq.ft.  |
| View           | Community View |









# STUDIO - TYPE 3

| Tower          | В                          |
|----------------|----------------------------|
| Туре           | 3                          |
| Apartment Area | 387.50 sq.ft.              |
| Balcony Area   | 78.58 - 82.88 sq.ft.       |
| Total Area     | 466.08 - 470.38 sq.ft.     |
| View           | Community View - Pool View |







| Tower          | В                     |
|----------------|-----------------------|
| Туре           | 1                     |
| Apartment Area | 611.39 sq.ft.         |
| Balcony Area   | 297.08 sq.ft.         |
| Total Area     | 908.47 sq.ft.         |
| View           | Pool & Community View |







| Tower          | В                      |
|----------------|------------------------|
| Туре           | 2                      |
| Apartment Area | 572.64 - 573.72 sq.ft. |
| Balcony Area   | 145.31 sq.ft.          |
| Total Area     | 717.95 - 719.03 sq.ft. |
| View           | Pool View              |







| Tower          | В                               |
|----------------|---------------------------------|
| Туре           | 3                               |
| Apartment Area | 607.08 - 608.16 - 629.69 sq.ft. |
| Balcony Area   | 130.24 - 134.55 sq.ft.          |
| Total Area     | 737.33 - 738.40 - 764.24 sq.ft. |
| View           | Pool View                       |









| Tower          | В              |
|----------------|----------------|
| Туре           | 4