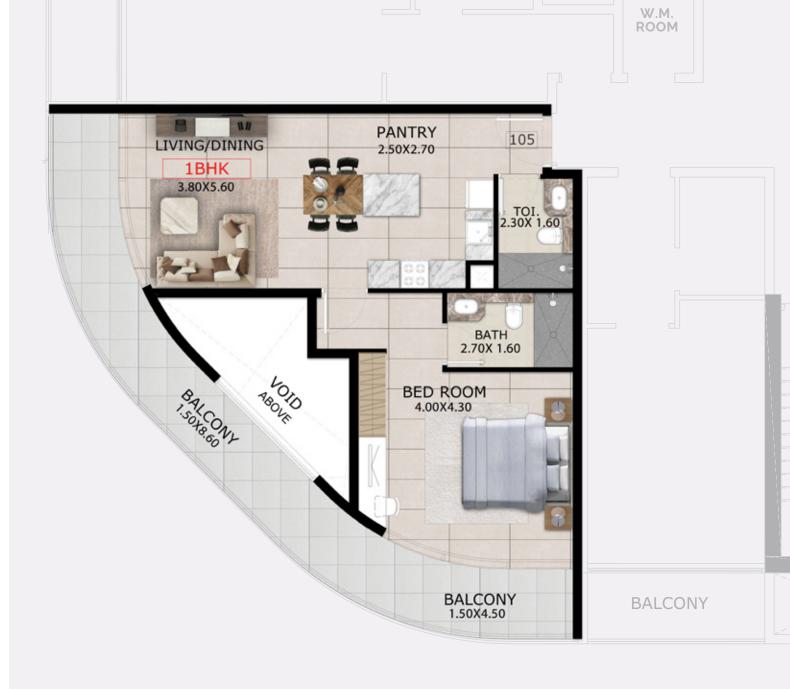

#### 1 BEDROOM APARTMENTS

| Unit Area            | 718 sq.ft.  |
|----------------------|-------------|
| Terrace/Balcony Area | 375 sq.ft.  |
| Total Area           | 1093 sq.ft. |
| Units                | 107         |

**APARTMENTS** 

| Unit Area            | 718 sq.ft.  |
|----------------------|-------------|
| Terrace/Balcony Area | 375 sq.ft.  |
| Total Area           | 1093 sq.ft. |
| Units                | 107         |