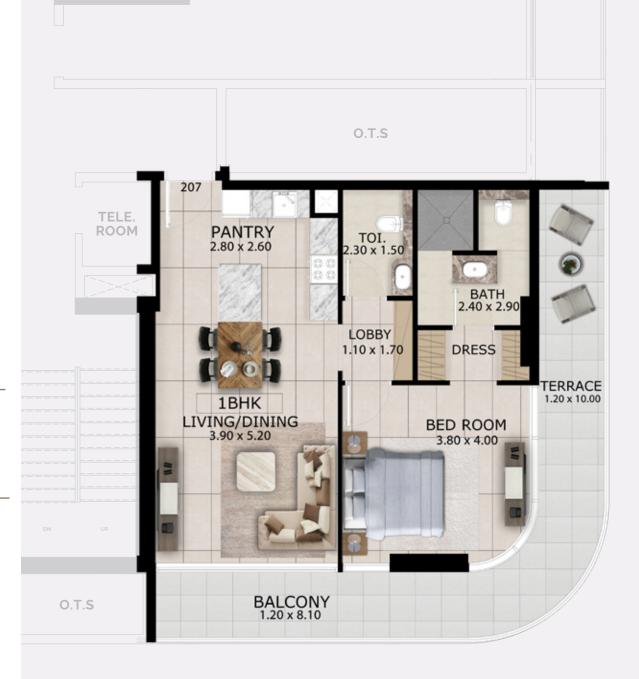

## 1 BEDROOM APARTMENTS

| Unit Area            | 718 sq.ft.         |
|----------------------|--------------------|
| Terrace/Balcony Area | a 315 sq.ft.       |
| Total Area           | 1033 sq.ft.        |
| Units 207, 307, 407, | 507, 607, 707, 807 |