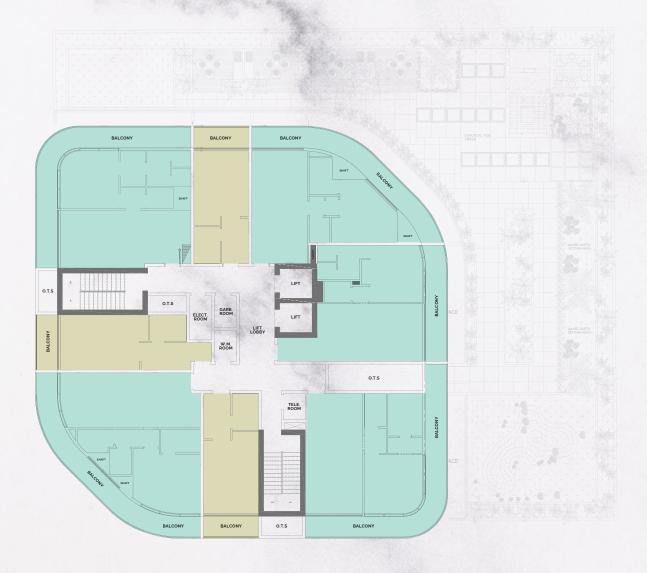

| 275 sq.ft. |
| Total Area           | 973 sq.ft. |
| Units                | 105        |







# 1st Floor STUDIO APARTMENTS

| Unit Area            | 361 sq.ft. |
|----------------------|------------|
| Terrace/Balcony Area | 117 sq.ft. |
| Total Area           | 478 sq.ft. |
| Units                | 106        |







#### 1 BEDROOM APARTMENTS

| Unit Area            | 718 sq.ft.  |
|----------------------|-------------|
| Terrace/Balcony Area | 375 sq.ft.  |
| Total Area           | 1093 sq.ft. |
| Units                | 107         |







**APARTMENTS** 

| Unit Area            | 718 sq.ft.  |
|----------------------|-------------|
| Terrace/Balcony Area | 375 sq.ft.  |
| Total Area           | 1093 sq.ft. |
| Units                | 107         |



#### 2ND TO 8TH FLOOR PLANS









## 1 BEDROOM APARTMENTS

| Unit Are | a                   | 631 sq.ft.    |
|----------|---------------------|---------------|
| Terrace. | /Balcony Area       | 254 sq.ft.    |
| Total Ar | ea                  | 885 sq.ft.    |
| Units    | 201, 301, 401, 501, | 601, 701, 801 |











#### STUDIO APARTMENTS

Unit Area 335 sq.ft.

Terrace/Balcony Area 65 sq.ft.

Total Area 400 sq.ft.

Units 202, 302, 402, 502, 602, 702, 802









## 1 BEDROOM APARTMENTS

| Unit Area            | 716 sq.ft.    |
|----------------------|---------------|
| Terrace/Balcony Area | 294 sq.ft.    |
| Total Area           | 1010 sq.ft.   |
| Units 203 303 403 50 | 3 603 703 803 |









## STUDIO APARTMENTS

| Unit Are | a                   | 396 sq.ft.    |
|----------|---------------------|-----