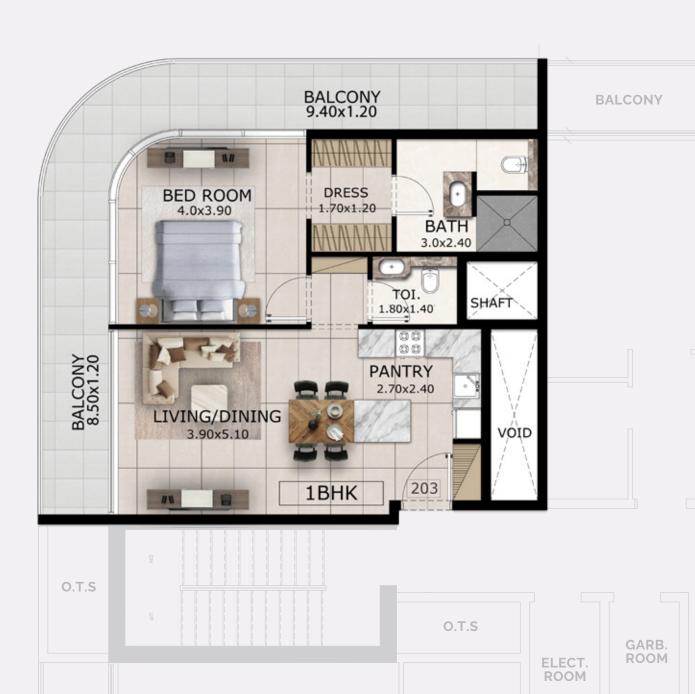

## 1 BEDROOM APARTMENTS

| Unit Area            | 716 sq.ft.    |
|----------------------|---------------|
| Terrace/Balcony Area | 294 sq.ft.    |
| Total Area           | 1010 sq.ft.   |
| Units 203 303 403 50 | 3 603 703 803 |