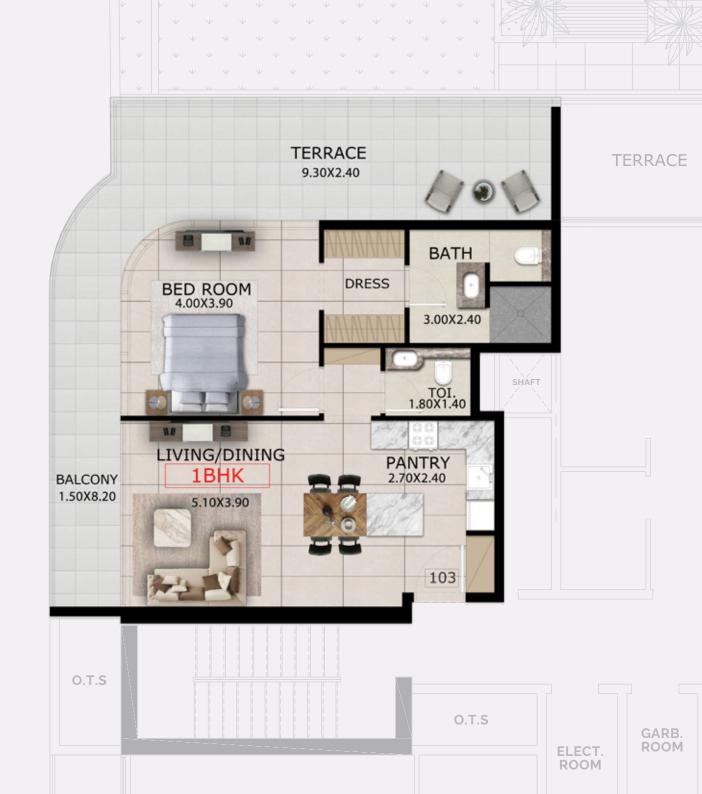

## 1 BEDROOM APARTMENTS

Unit Area 716 sq.ft.

Terrace/Balcony Area 404 sq.ft.

Total Area 1120 sq.ft.

Units 103