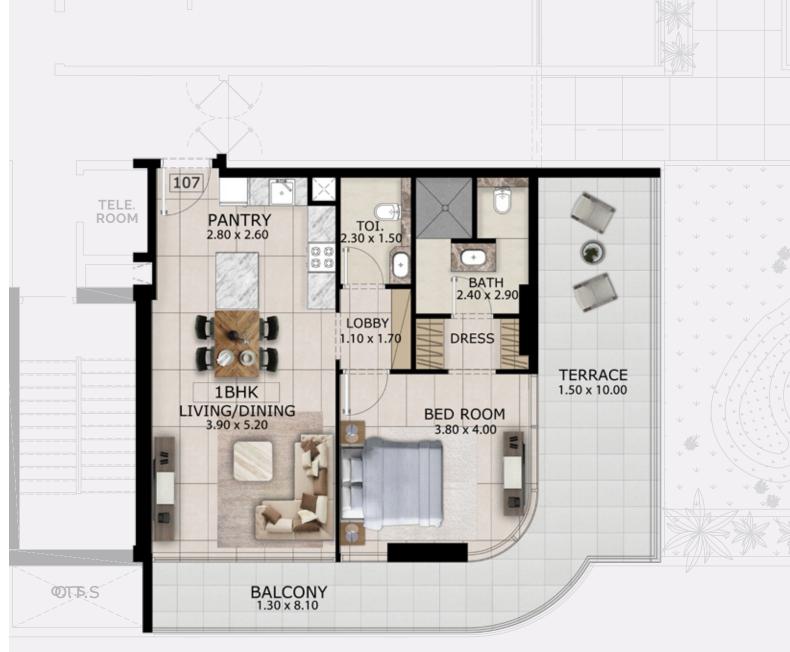

#### 1 BEDROOM APARTMENTS

| Unit Area            | 718 sq.ft.  |
|----------------------|-------------|
| Terrace/Balcony Area | 375 sq.ft.  |
| Total Area           | 1093 sq.ft. |
| Units                | 107         |

**APARTMENTS** 

| Unit Area            | 718 sq.ft.  |
|----------------------|-------------|
| Terrace/Balcony Area | 375 sq.ft.  |
| Total Area           | 1093 sq.ft. |
| Units                | 107         |