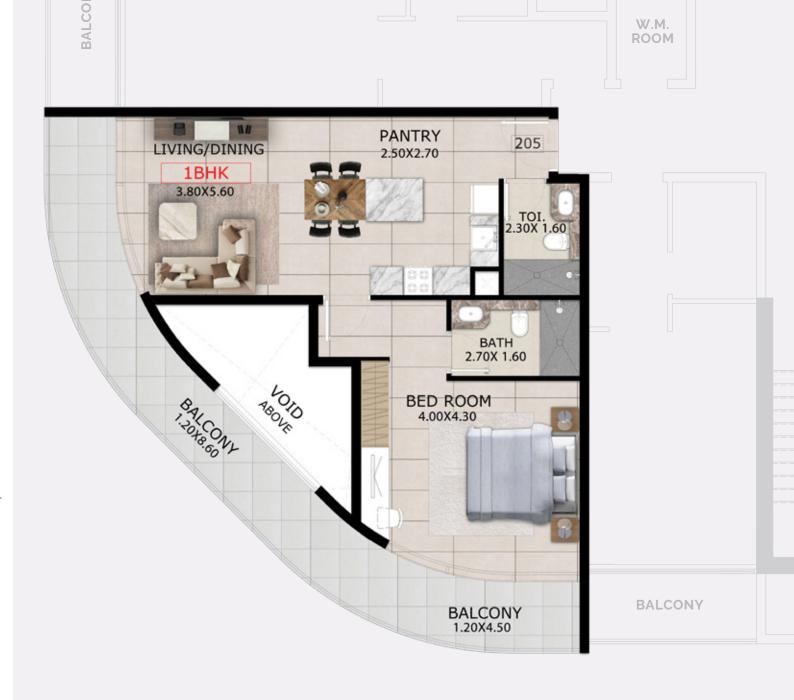

## 1 BEDROOM APARTMENTS

| Unit Area            | 698 sq.ft.         |
|----------------------|--------------------|
| Terrace/Balcony Area | a 275 sq.ft.       |
| Total Area           | 973 sq.ft.         |
| Units 205, 305, 405, | 505, 605, 705, 805 |