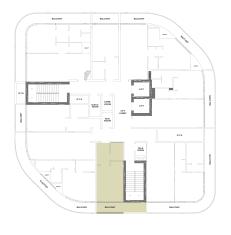

## 1 BEDROOM APARTMENTS

| Unit Area            | 698 sq.ft.         |
|----------------------|--------------------|
| Terrace/Balcony Area | a 275 sq.ft.       |
| Total Area           | 973 sq.ft.         |
| Units 205, 305, 405, | 505, 605, 705, 805 |