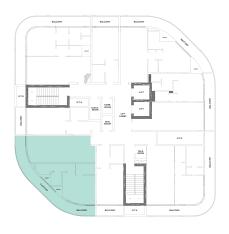

## 1 BEDROOM APARTMENTS

| Unit Area            | 631 sq.ft.  |
|----------------------|-------------|
| Terrace/Balcony Area | 457 sq.ft.  |
| Total Area           | 1088 sq.ft. |
| Unit                 | 101         |

## 1 BEDROOM APARTMENTS

Unit Area 716 sq.ft.

Terrace/Balcony Area 404 sq.ft.

Total Area 1120 sq.ft.

Units 103

## 1 BEDROOM APARTMENTS

| Unit Area            | 698sq.ft.  |
|----------------------|------------|
| Terrace/Balcony Area | 275 sq.ft. |
| Total Area           | 973 sq.ft. |
| Units                | 105        |

#### 1 BEDROOM APARTMENTS

| Unit Area            | 718 sq.ft.  |
|----------------------|-------------|
| Terrace/Balcony Area | 375 sq.ft.  |
| Total Area           | 1093 sq.ft. |
| Units                | 107         |