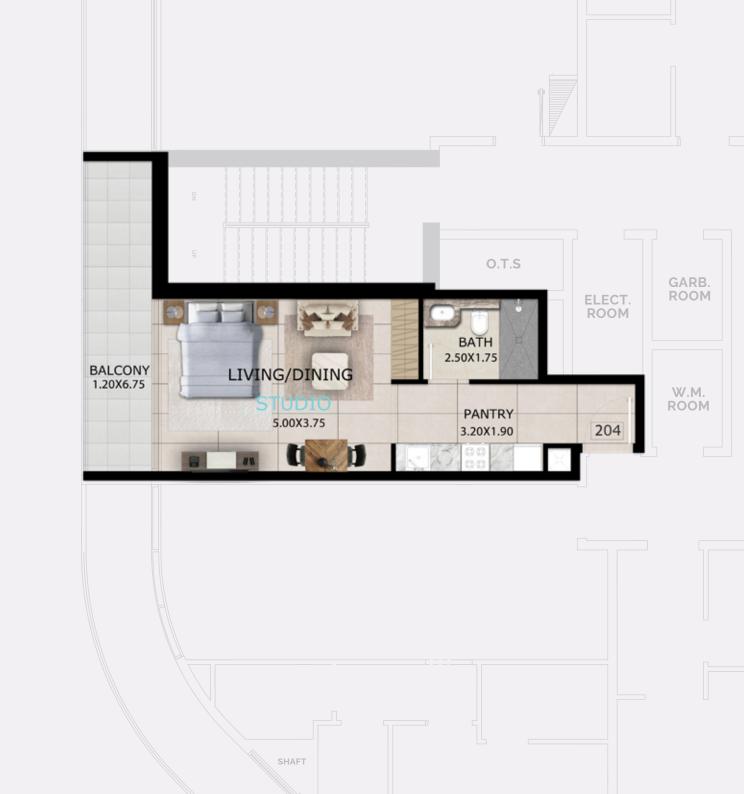

## STUDIO APARTMENTS

| Unit Are | a                   | 396 sq.ft.    |
|----------|---------------------|---------------|
| Terrace  | /Balcony Area       | 117 sq.ft.    |
| Total Ar | ea                  | 513 sq.ft.    |
| Units    | 204, 304, 404, 504, | 604, 704, 804 |