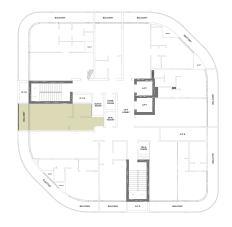

## STUDIO APARTMENTS

| Unit Are | a                   | 396 sq.ft.    |
|----------|---------------------|---------------|
| Terrace  | /Balcony Area       | 117 sq.ft.    |
| Total Ar | ea                  | 513 sq.ft.    |
| Units    | 204, 304, 404, 504, | 604, 704, 804 |