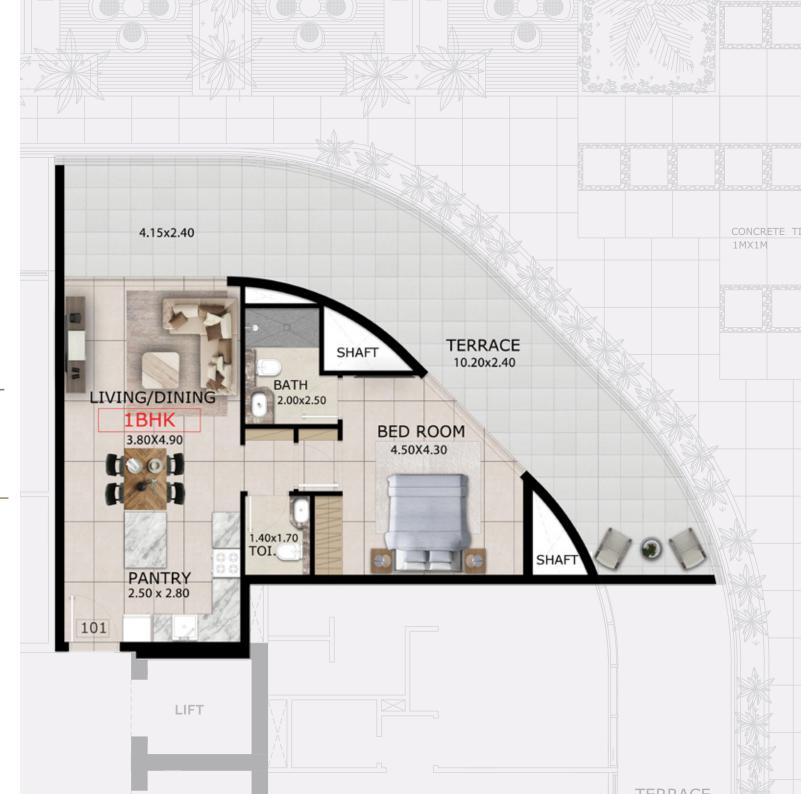

## 1 BEDROOM APARTMENTS

| Unit Area            | 631 sq.ft.  |
|----------------------|-------------|
| Terrace/Balcony Area | 457 sq.ft.  |
| Total Area           | 1088 sq.ft. |
| Unit                 | 101         |