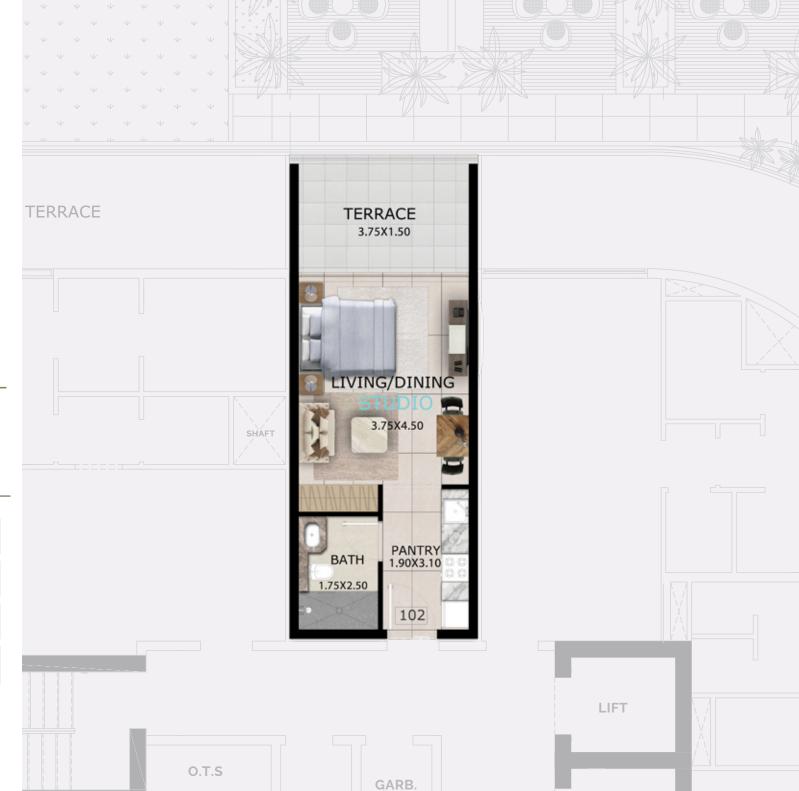

#### STUDIO APARTMENTS

| Unit Area            | 335 sq.ft. |
|----------------------|------------|
| Terrace/Balcony Area | 111 sq.ft. |
| Total Area           | 446 sq.ft. |
| Unit                 | 102        |