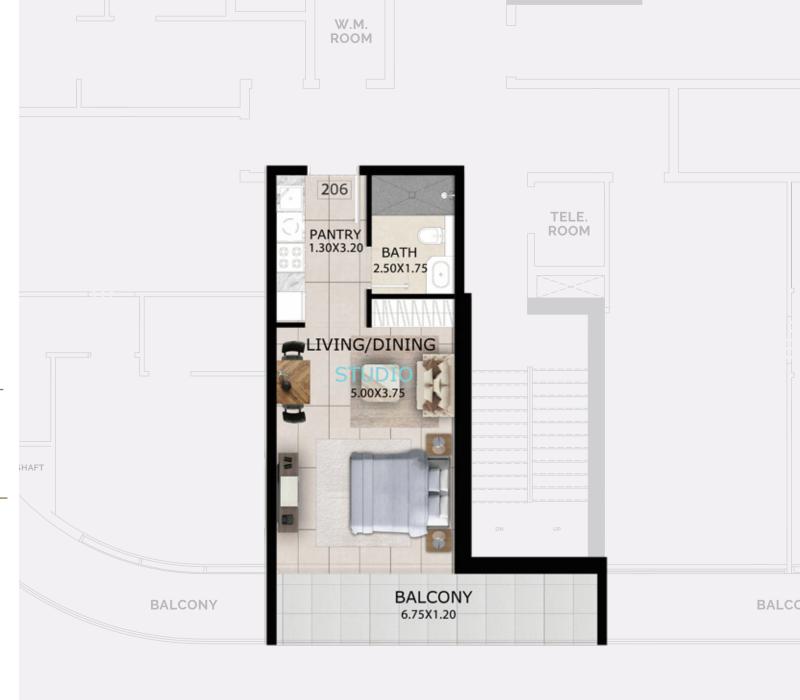

#### STUDIO APARTMENTS

| Unit Area                | 361 sq.ft.       |
|--------------------------|------------------|
| Terrace/Balcony Area     | 117 sq.ft.       |
| Total Area               | 478 sq.ft.       |
| Units 206, 306, 406, 506 | 6, 606, 706, 806 |