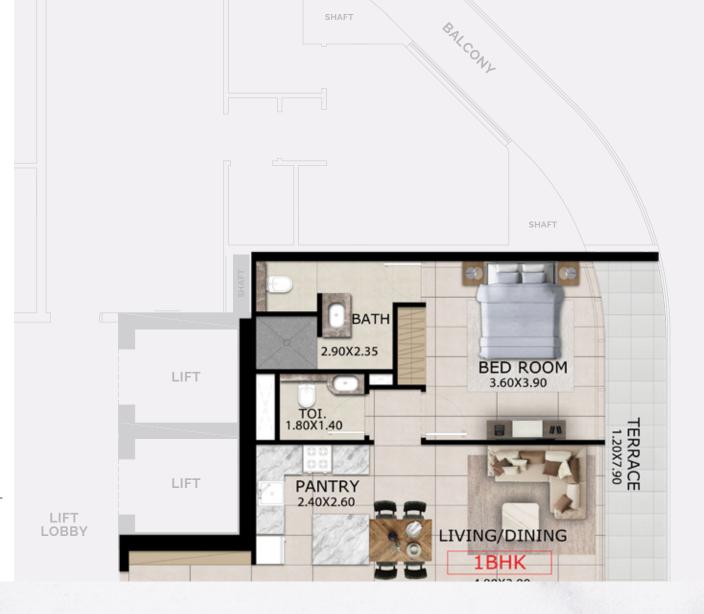

## 1 BEDROOM APARTMENTS

| Unit Area            | 718 sq.ft.         |
|----------------------|--------------------|
| Terrace/Balcony Area | a 315 sq.ft.       |
| Total Area           | 1033 sq.ft.        |
| Units 207, 307, 407, | 507, 607, 707, 807 |