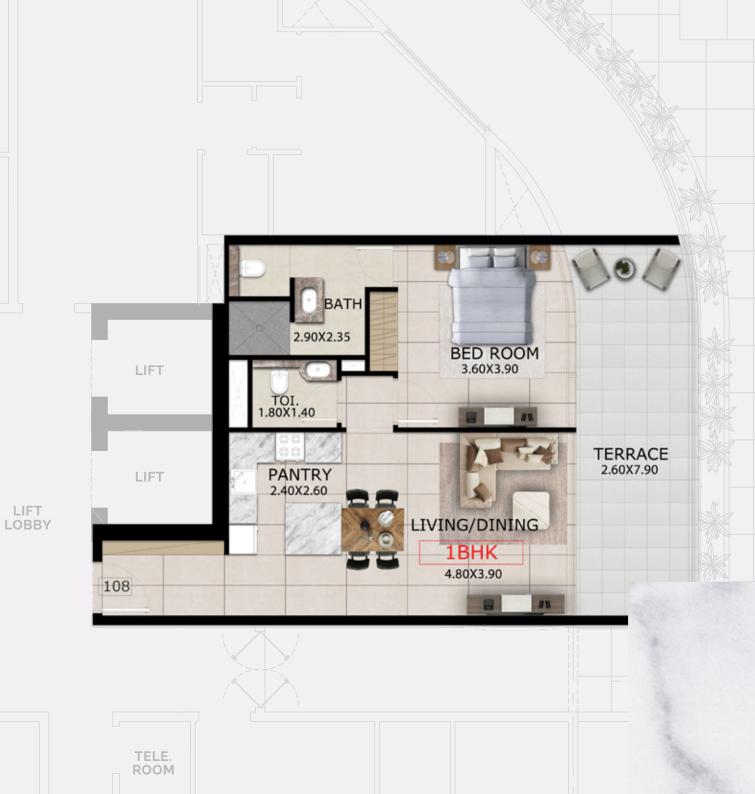

## 1 BEDROOM APARTMENTS

| Unit Area            | 631 sq.ft.  |
|----------------------|-------------|
| Terrace/Balcony Area | 457 sq.ft.  |
| Total Area           | 1088 sq.ft. |
| Unit                 | 101         |