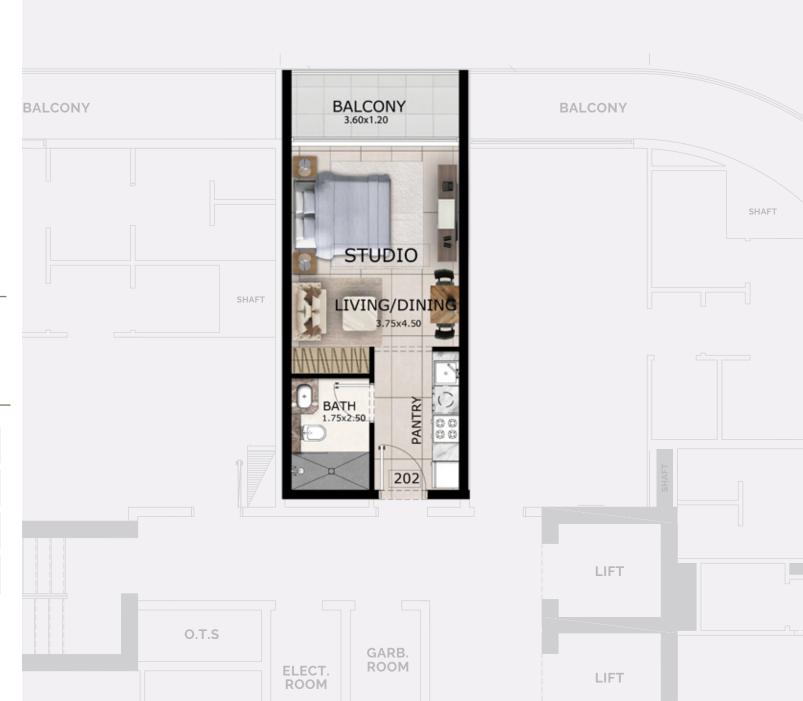

#### STUDIO APARTMENTS

Unit Area 335 sq.ft.

Terrace/Balcony Area 65 sq.ft.

Total Area 400 sq.ft.

Units 202, 302, 402, 502, 602, 702, 802