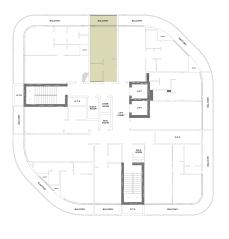

#### 2ND TO 8TH FLOOR PLANS

## 1 BEDROOM APARTMENTS

| Unit Are | a                   | 631 sq.ft.    |
|----------|---------------------|---------------|
| Terrace. | /Balcony Area       | 254 sq.ft.    |
| Total Ar | ea                  | 885 sq.ft.    |
| Units    | 201, 301, 401, 501, | 601, 701, 801 |

#### STUDIO APARTMENTS

Unit Area 335 sq.ft.

Terrace/Balcony Area 65 sq.ft.

Total Area 400 sq.ft.

Units 202, 302, 402, 502, 602, 702, 802

## 1 BEDROOM APARTMENTS

| Unit Area            | 716 sq.ft.    |
|----------------------|---------------|
| Terrace/Balcony Area | 294 sq.ft.    |
| Total Area           | 1010 sq.ft.   |
| Units 203 303 403 50 | 3 603 703 803 |

## STUDIO APARTMENTS

| Unit Are | a                   | 396 sq.ft.    |
|----------|---------------------|---------------|
| Terrace  | /Balcony Area       | 117 sq.ft.    |
| Total Ar | ea                  | 513 sq.ft.    |
| Units    | 204, 304, 404, 504, | 604, 704, 804 |

## 1 BEDROOM APARTMENTS

| Unit Area            | 698 sq.ft.         |
|----------------------|--------------------|
| Terrace/Balcony Area | a 275 sq.ft.       |
| Total Area           | 973 sq.ft.         |
| Units 205, 305, 405, | 505, 605, 705, 805 |

#### STUDIO APARTMENTS

| Unit Area                | 361 sq.ft.       |
|--------------------------|------------------|
| Terrace/Balcony Area     | 117 sq.ft.       |
| Total Area               | 478 sq.ft.       |
| Units 206, 306, 406, 506 | 6, 606, 706, 806 |

## 1 BEDROOM APARTMENTS

| Unit Area            | 718 sq.ft.         |
|----------------------|--------------------|
| Terrace/Balcony Area | a 315 sq.ft.       |
| Total Area           | 1033 sq.ft.        |
| Units 207, 307, 407, | 507, 607, 707, 807 |