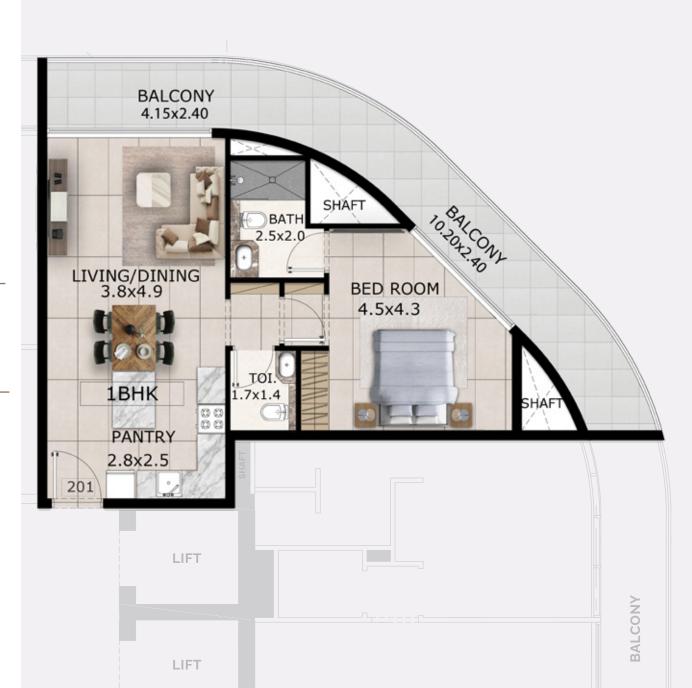

## 1 BEDROOM APARTMENTS

| Unit Are | a                   | 631 sq.ft.    |
|----------|---------------------|---------------|
| Terrace. | /Balcony Area       | 254 sq.ft.    |
| Total Ar | ea                  | 885 sq.ft.    |
| Units    | 201, 301, 401, 501, | 601, 701, 801 |