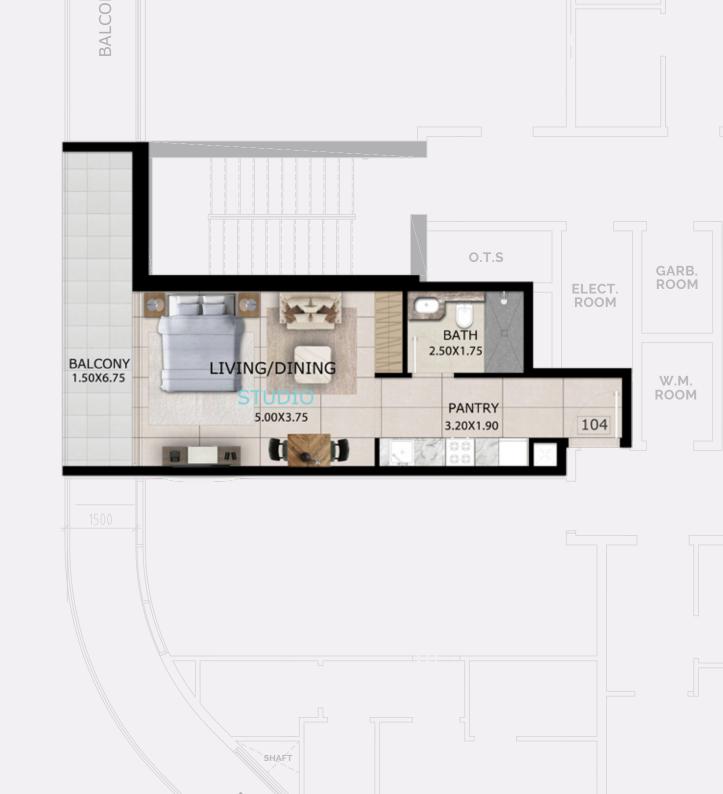

## STUDIO APARTMENTS

| Unit Area            | 396 sq.ft. |
|----------------------|------------|
| Terrace/Balcony Area | 117 sq.ft. |
| Total Area           | 513 sq.ft. |
| Units                | 104        |