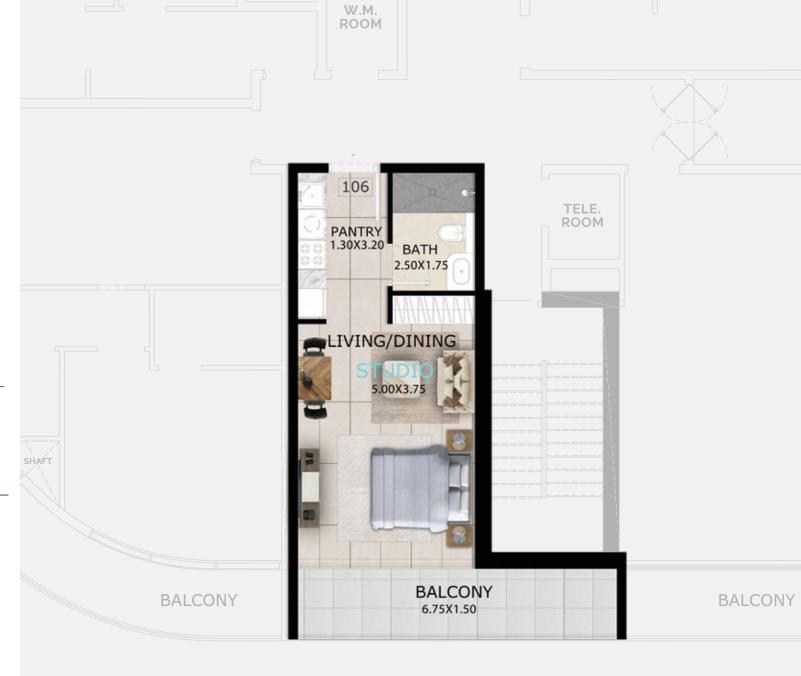

# 1st Floor STUDIO APARTMENTS

| Unit Area            | 361 sq.ft. |
|----------------------|------------|
| Terrace/Balcony Area | 117 sq.ft. |
| Total Area           | 478 sq.ft. |
| Units                | 106        |