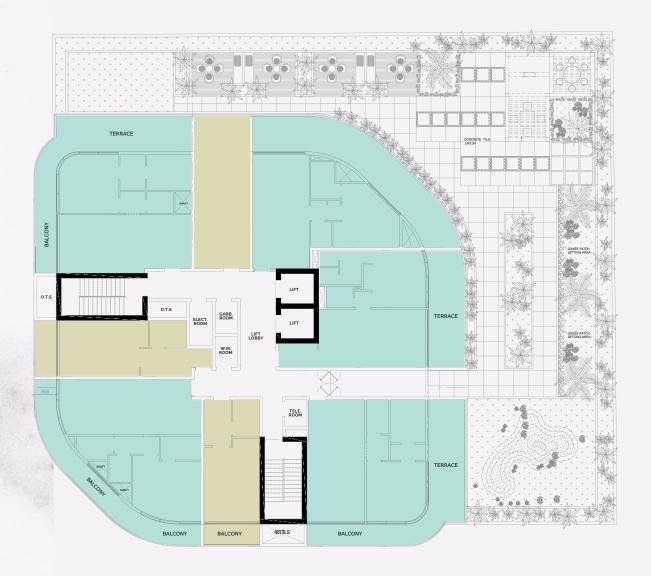

#### 1 ST FLOOR PLANS

## 1 BEDROOM APARTMENTS

| Unit Area            | 631 sq.ft.  |
|----------------------|-------------|
| Terrace/Balcony Area | 457 sq.ft.  |
| Total Area           | 1088 sq.ft. |
| Unit                 | 101         |

#### STUDIO APARTMENTS

| Unit Area            | 335 sq.ft. |
|----------------------|------------|
| Terrace/Balcony Area | 111 sq.ft. |
| Total Area           | 446 sq.ft. |
| Unit                 | 102        |

## 1 BEDROOM APARTMENTS

Unit Area 716 sq.ft.

Terrace/Balcony Area 404 sq.ft.

Total Area 1120 sq.ft.

Units 103

## STUDIO APARTMENTS

| Unit Area            | 396 sq.ft. |
|----------------------|------------|
| Terrace/Balcony Area | 117 sq.ft. |
| Total Area           | 513 sq.ft. |
| Units                | 104        |

## 1 BEDROOM APARTMENTS

| Unit Area            | 698sq.ft.  |
|----------------------|------------|
| Terrace/Balcony Area | 275 sq.ft. |
| Total Area           | 973 sq.ft. |
| Units                | 105        |

# 1st Floor STUDIO APARTMENTS

| Unit Area            | 361 sq.ft. |
|----------------------|------------|
| Terrace/Balcony Area | 117 sq.ft. |
| Total Area           | 478 sq.ft. |
| Units                | 106        |

#### 1 BEDROOM APARTMENTS

| Unit Area            | 718 sq.ft.  |
|----------------------|-------------|
| Terrace/Balcony Area | 375 sq.ft.  |
| Total Area           | 1093 sq.ft. |
| Units                | 107         |

**APARTMENTS** 

| Unit Area            | 718 sq.ft.  |
|----------------------|-------------|
| Terrace/Balcony Area | 375 sq.ft.  |
| Total Area           | 1093 sq.ft. |
| Units                | 107         |