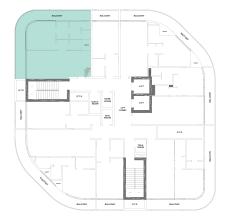

## 1 BEDROOM APARTMENTS

| Unit Area            | 631 sq.ft.  |
|----------------------|-------------|
| Terrace/Balcony Area | 457 sq.ft.  |
| Total Area           | 1088 sq.ft. |
| Unit                 | 101         |

#### STUDIO APARTMENTS

| Unit Area            | 335 sq.ft. |
|----------------------|------------|
| Terrace/Balcony Area | 111 sq.ft. |
| Total Area           | 446 sq.ft. |
| Unit                 | 102        |