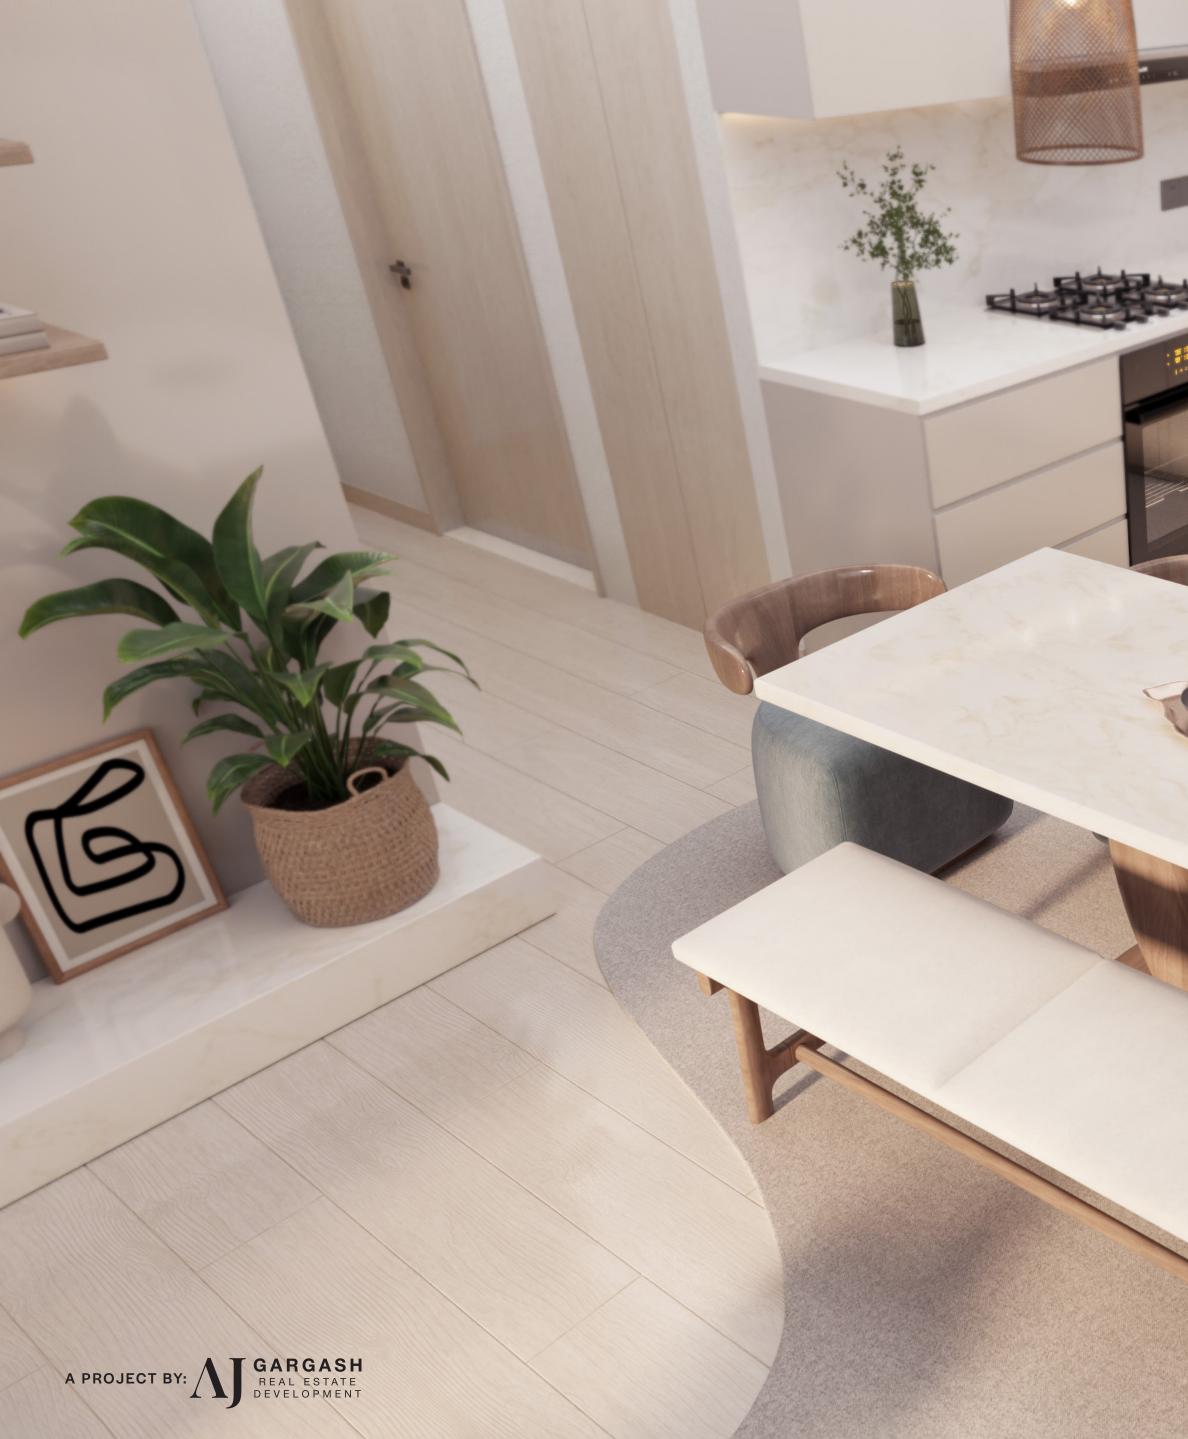

# FLUID DESIGN MEETS LUXE COMFORT

The living areas are a celebration of fluid design, inspired by the movement of water. Open, airy, and filled with light, these rooms are perfect for both intimate evenings and lively gatherings.