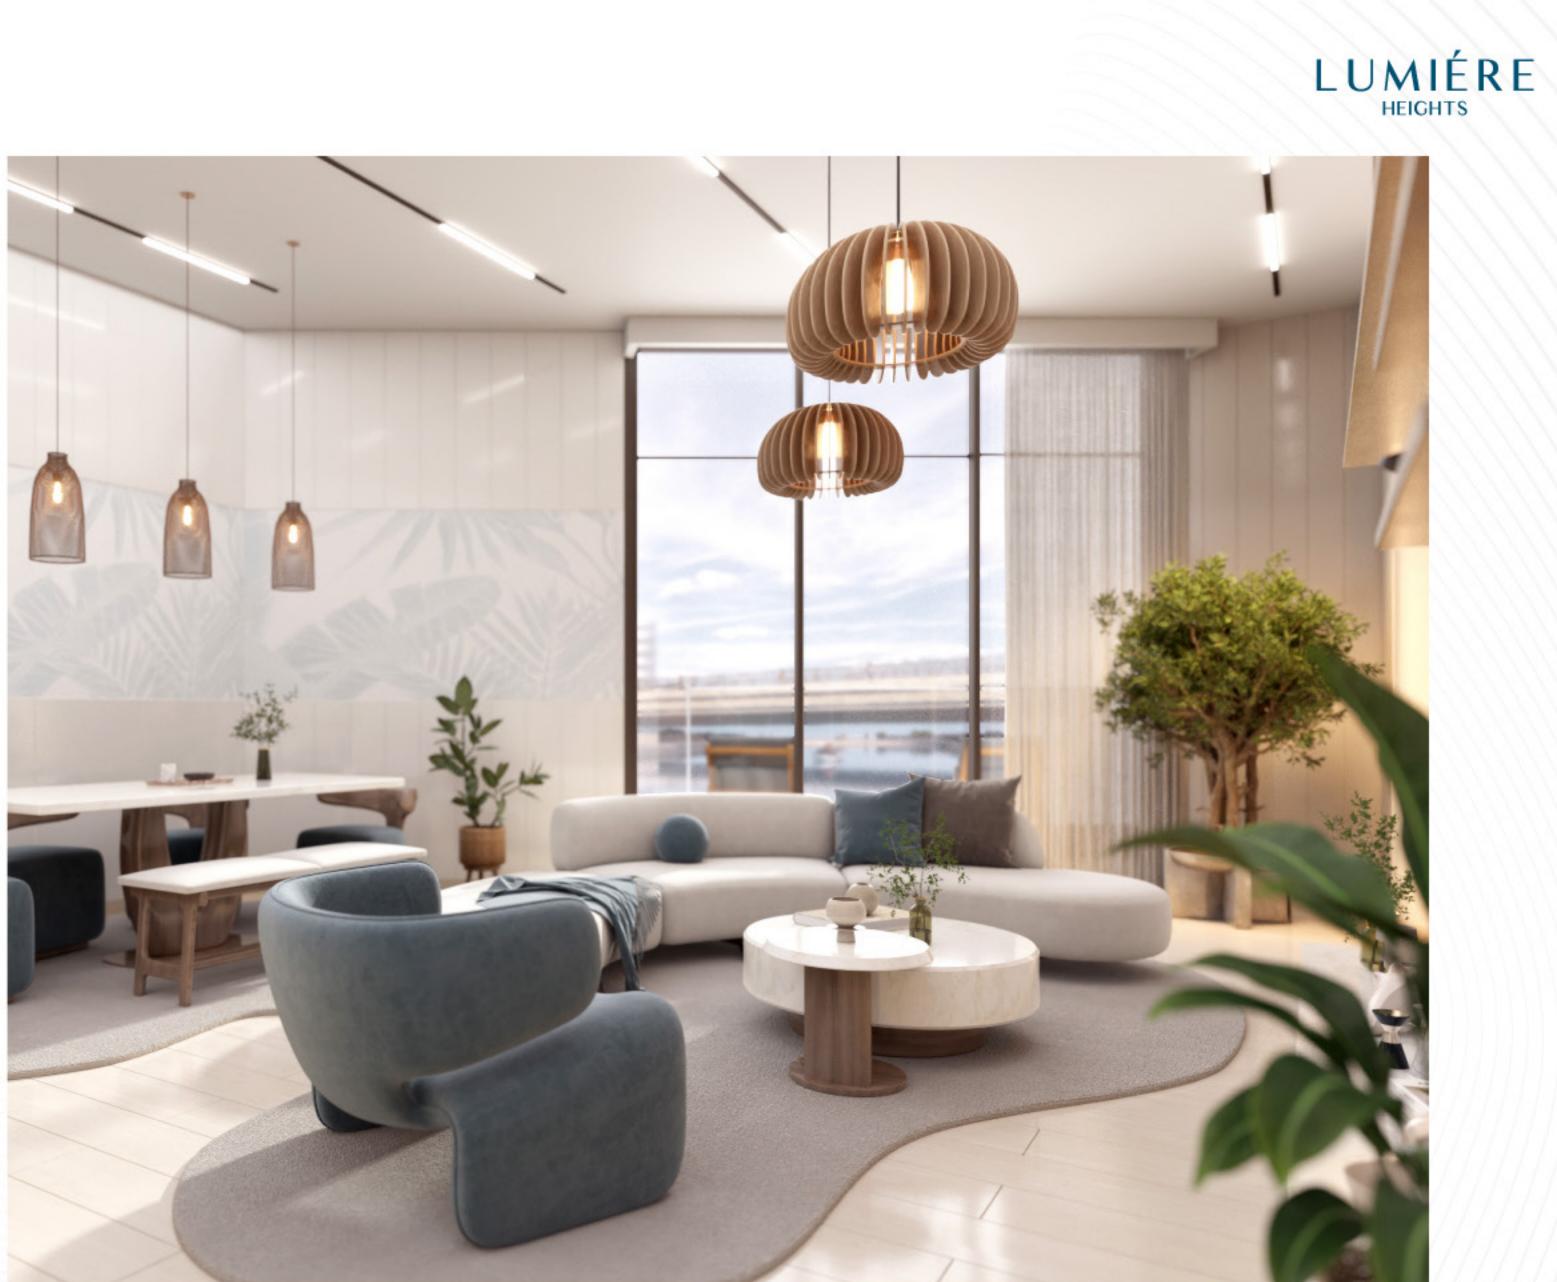

# FLUID DESIGN MEETS LUXE COMFORT

The living areas are a celebration of fluid design, inspired by the movement of water. Open, airy, and filled with light, these rooms are perfect for both intimate evenings and lively gatherings.

# INSPIRED BY PEARLS AND WATER

From its striking exterior to the intricate interior details, Lumière Heights draws inspiration from the iridescent beauty of pearls and the fluidity of water.

The design captures the harmony between nature and luxury, setting a new benchmark for elegant urban living.