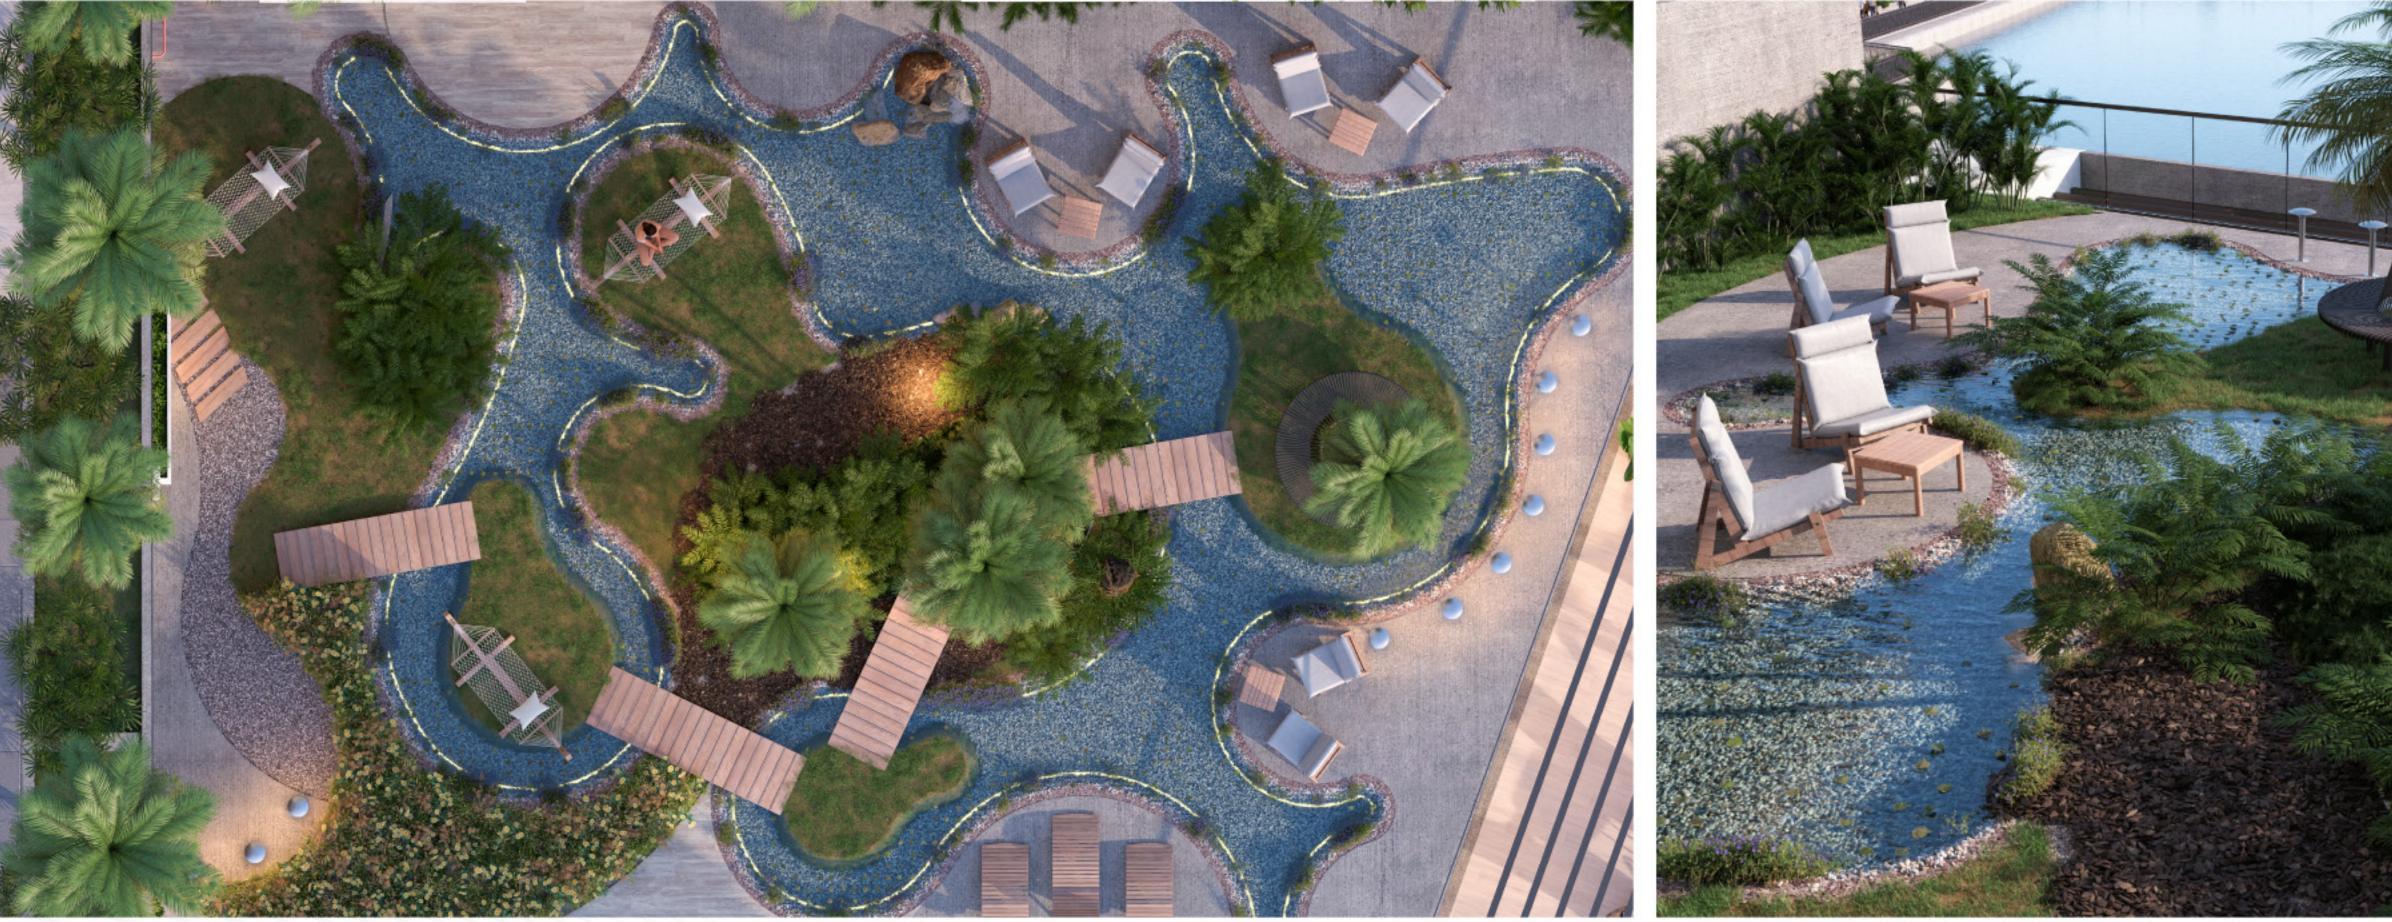

### SERENITY GARDENS

Verdant Landscaped Oasis Tranquil Water Features Winding Walking Paths

# SERENITY GARDENS

Escape the everyday in our Serenity Garden, a verdant oasis designed for tranquility. Discover winding paths, rustic wooden bridges, Zen relaxation areas, and soothing water features, all set against the backdrop of breathtaking creek views.