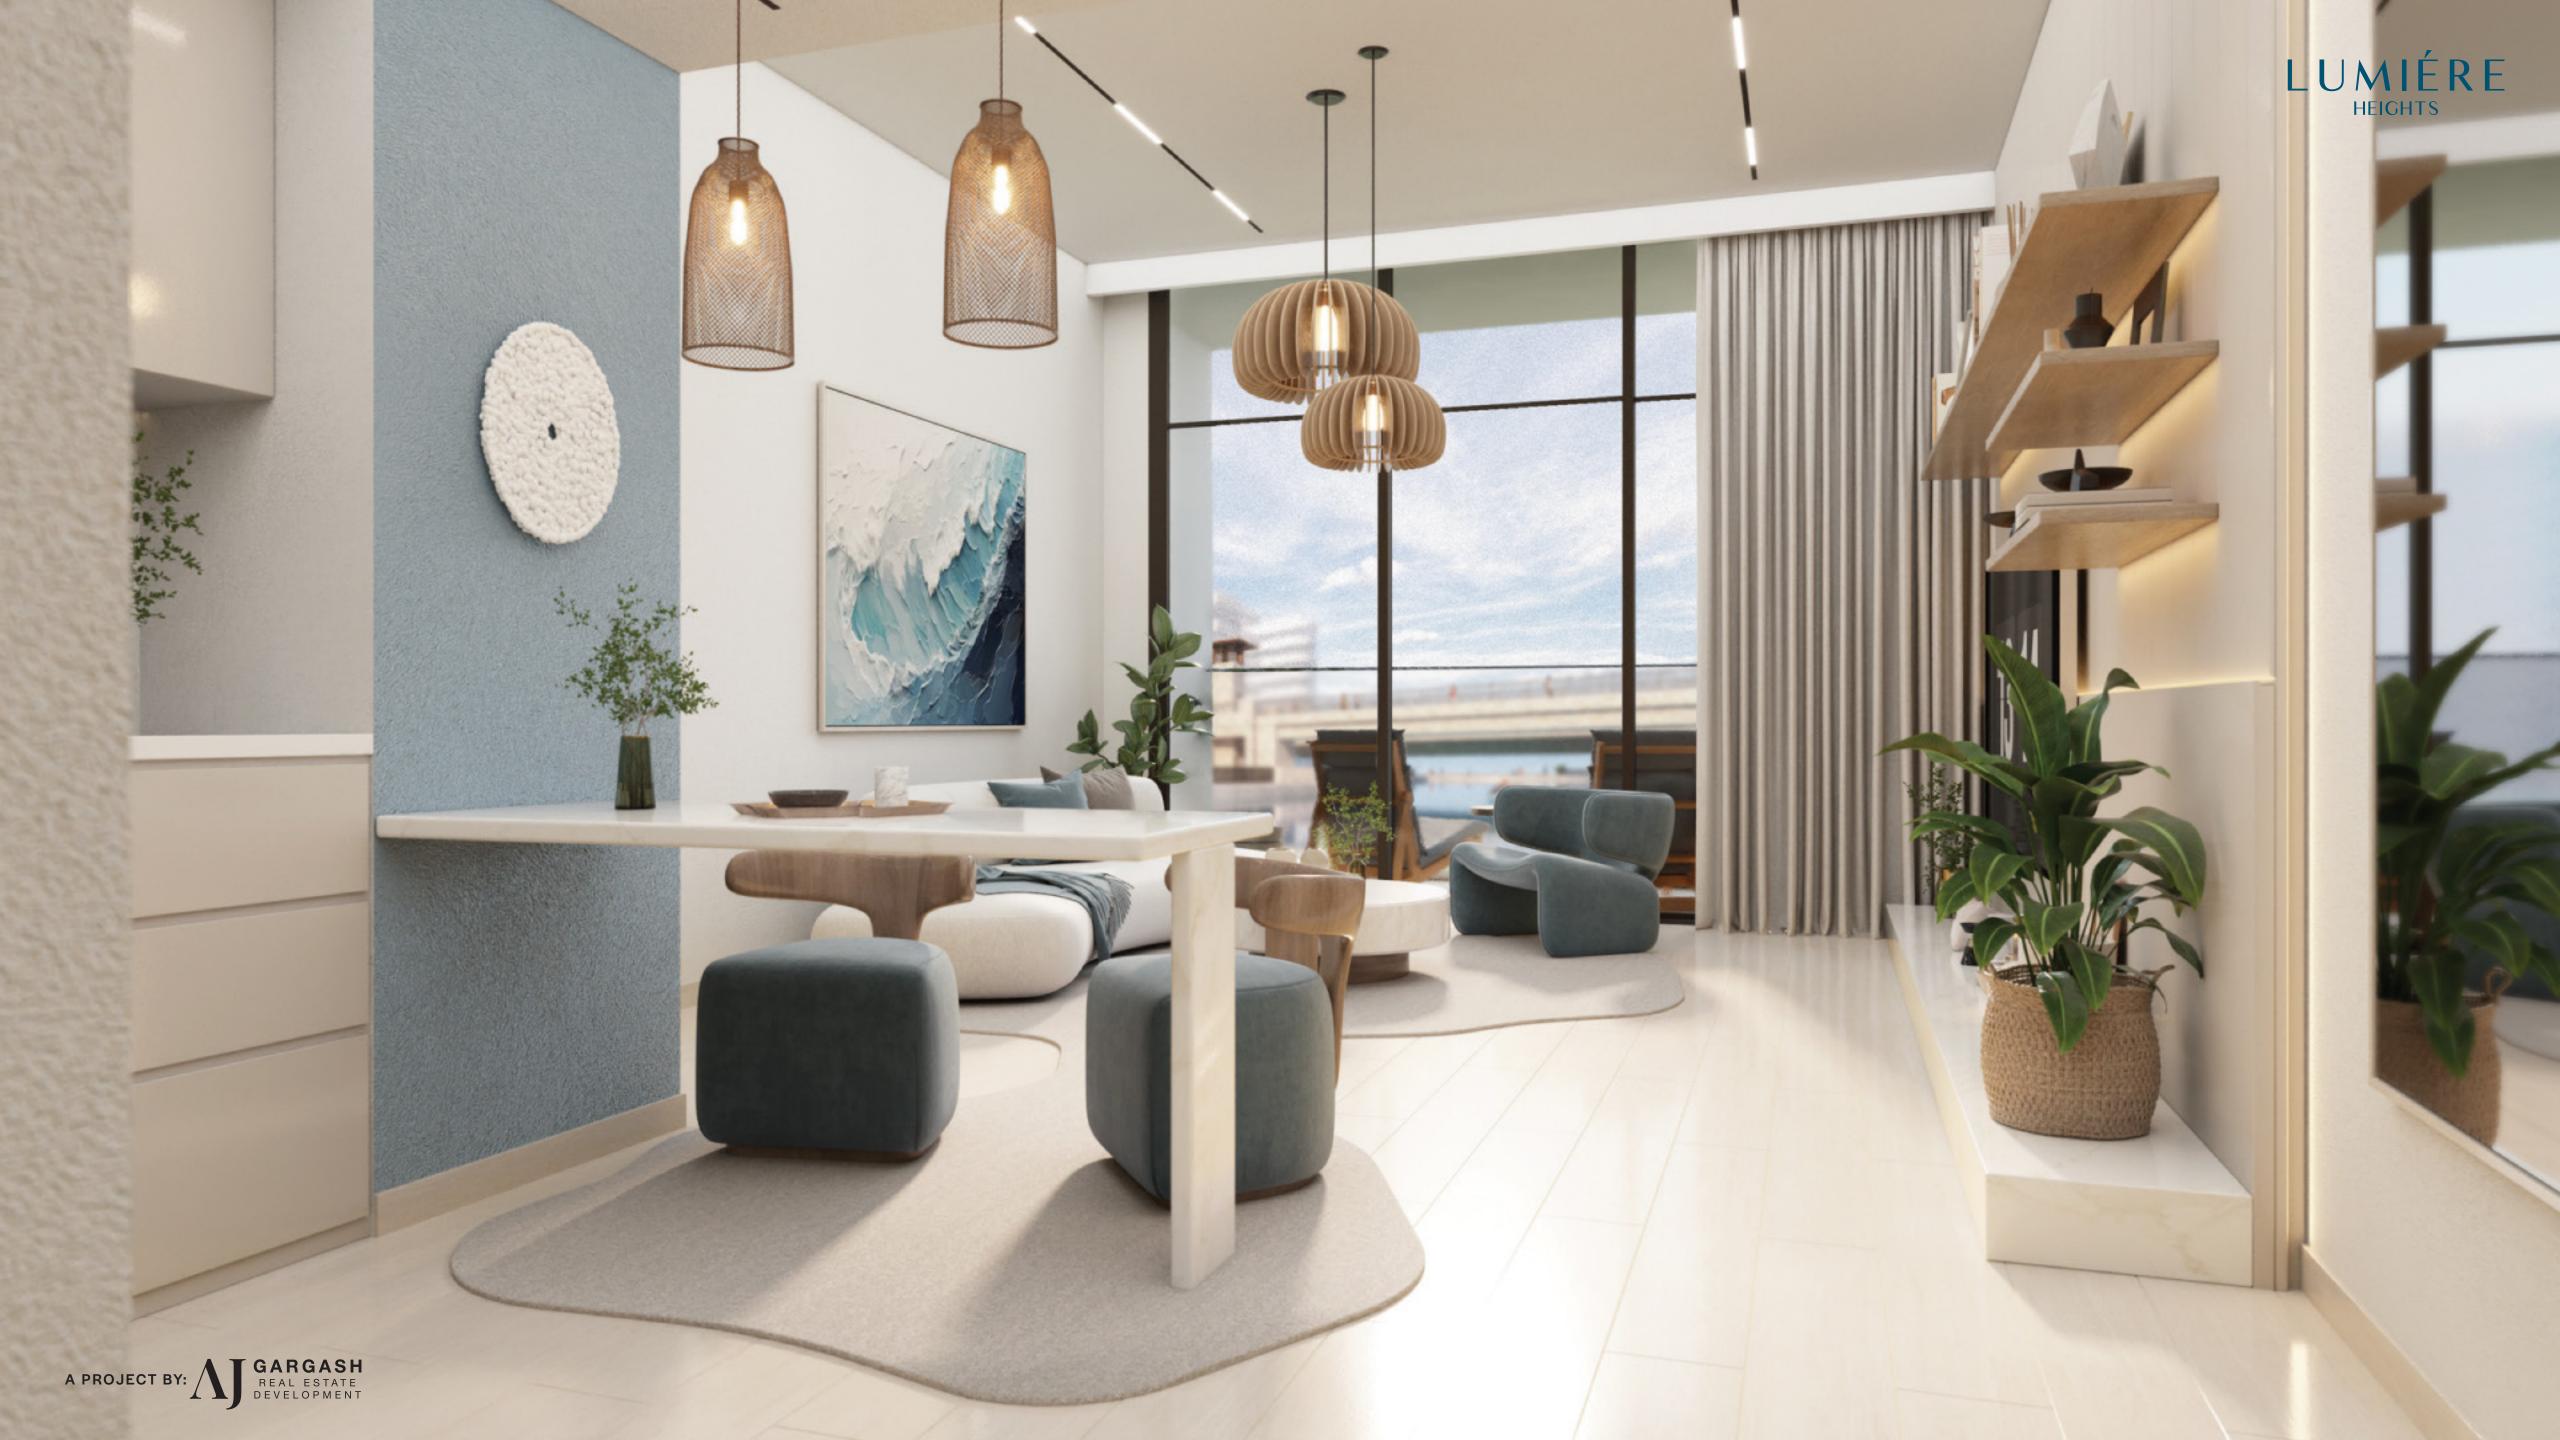

# FLUID DESIGN MEETS LUXE COMFORT

The living areas are a celebration of fluid design, inspired by the movement of water. Open, airy, and filled with light, these rooms are perfect for both intimate evenings and lively gatherings.

# FLOOR-TO CEILING WINDOWS

4 4 500

WAKE UP TO WAVES, SLEEP IN LUXURY

# EMBRACE THE ESSENCE OF LUXURY

Whether you're lounging by the infinity pool, enjoying a sunset from your balcony, or exploring the vibrant cultural hub of Al Jaddaf,

Lumière Heights promises a lifestyle that is as serene as it is sophisticated.