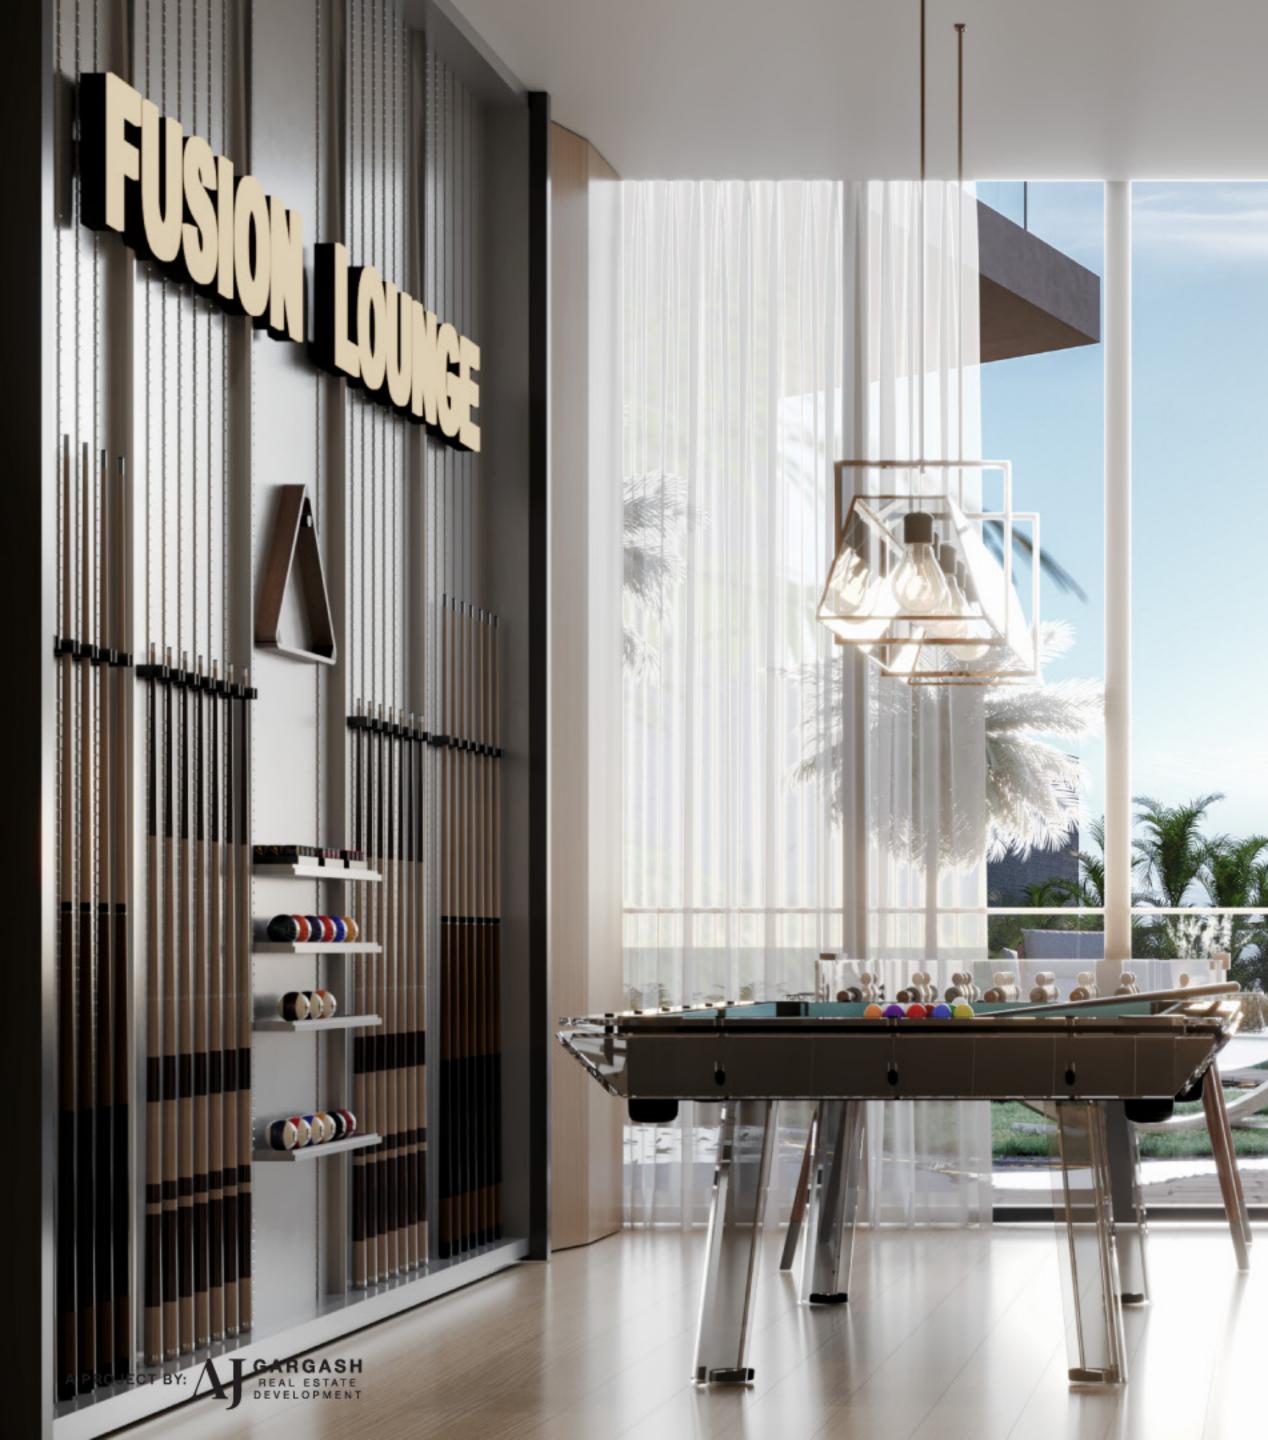

### **FUSION LOUNGE**

**Entertainment Hub** Gourmet Coffee Bar Flexible Co-working Space

# FUSION LOUNGE

Connect, relax, and create in the Fusion Lounge. Enjoy a media lounge, billiards table, gaming zone, gourmet coffee bar, co-working space, mini library, and board game corner – designed to foster community and enhance your lifestyle.