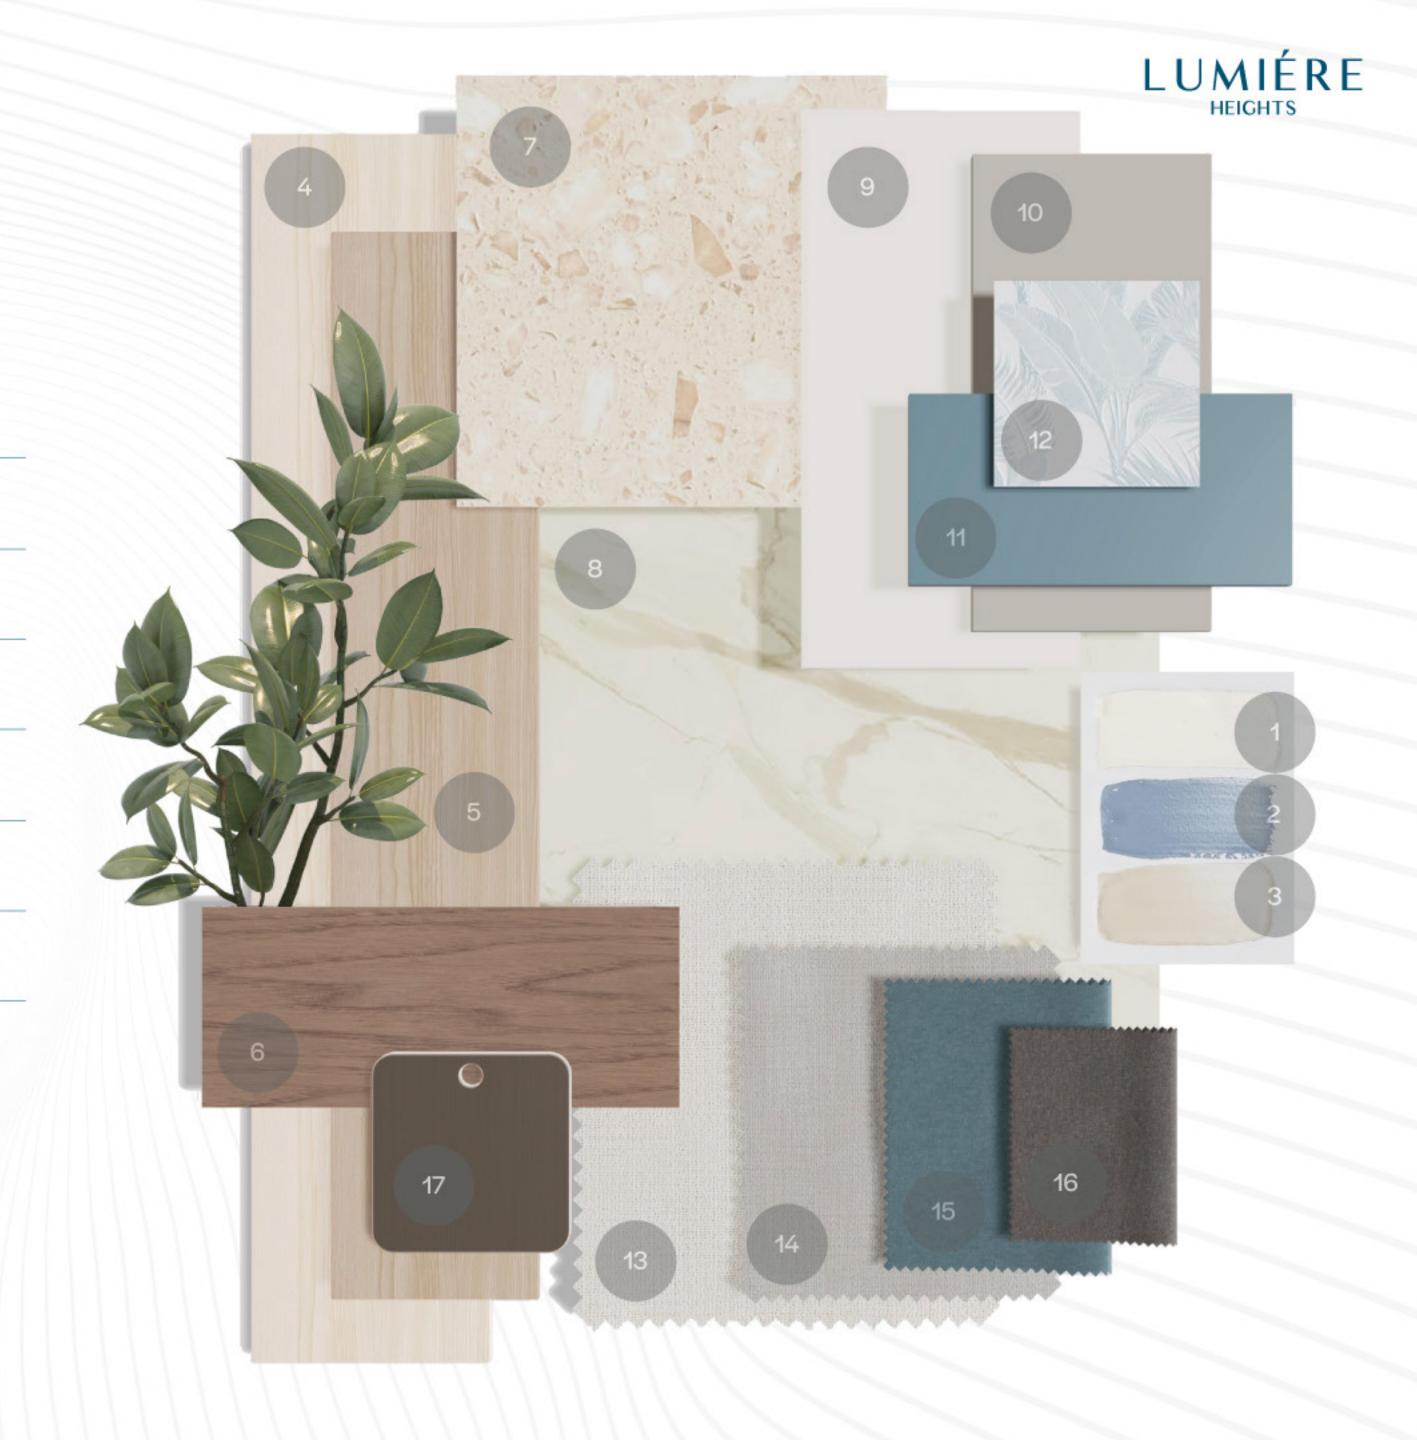

### MATERIAL BOARD

- 1 CREAMY PAINT
- 2 DUSTY BLUE PAINT
- 3 BEIGE PAINT
- 4 WOOD TEXTURE PORCELAIN
- 5 LIGHT COLOR WOOD
- 6 MEDIUM COLOR WOOD
- 7 BEIGE STONE TILES
- 8 WHITE BEIGE MARBLE
- 9 CREAM COLOR MDF

- 10 BEIGE COLOR MDF
- 11 DUST BLUE COLOR MDF
  - 12 BLUE WALL PAPER
  - 13 OFF WHITE FABRIC
  - 14 LIGHT GREY FABRIC
  - 15 DUST BLUE FABRIC
  - 16 GREY BROWN FABRIC
  - 17 DARK BRONZE METALL