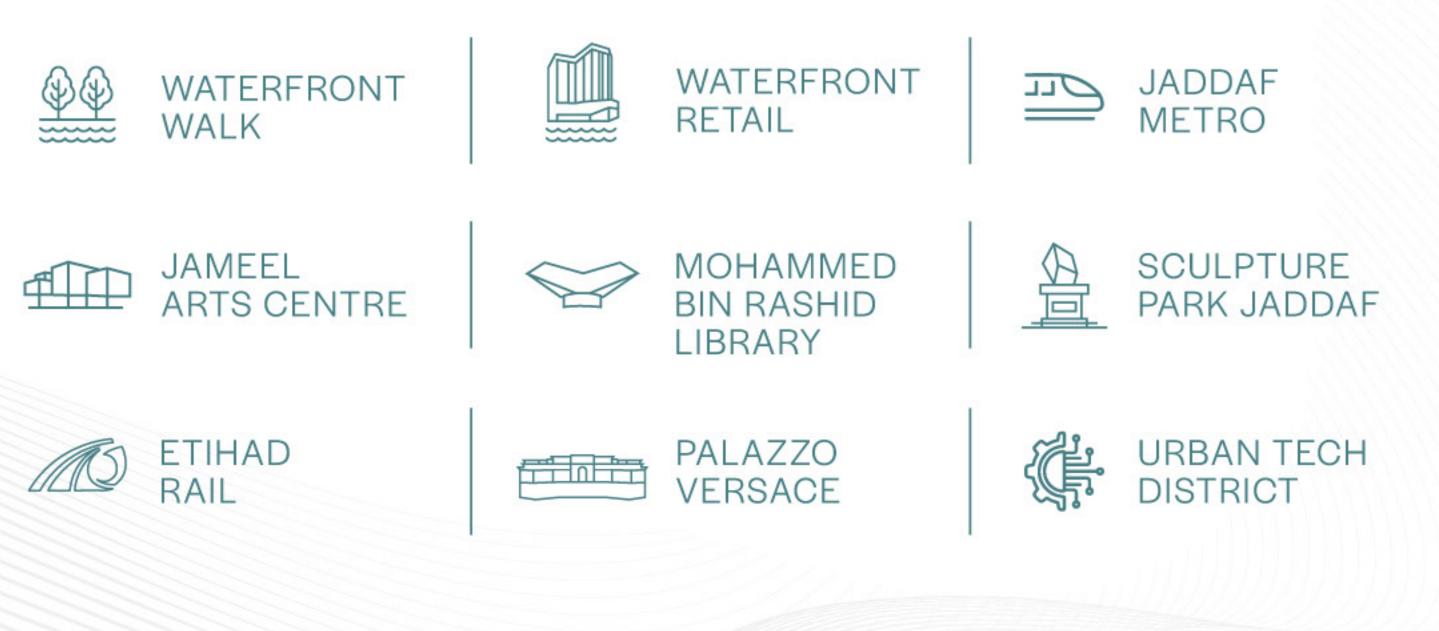

## THE COMMUNITY

Al Jaddaf Waterfront is a vibrant district blending culture, art, and modern living along Dubai Creek. With seamless connectivity and an array of lifestyle attractions, it offers an exceptional waterfront experience.

#### WATERFRONT WALK

A scenic promenade perfect for walking, jogging, and relaxing by the creek.

#### WATERFRONT RETAIL

2

-

An emerging lifestyle hub with retail spaces complementing waterfront living.

17

### ETIHAD RAIL STATION IN AL JADDAF

#### New High Speed Train; Travel From Dubai To Abu Dhabi In 30 Min

The Intercity Connectivity Between Dubai And Abu Dhabi Will Make It Easier For Residents To Commute Between These Two Major Cities.

010111 203020