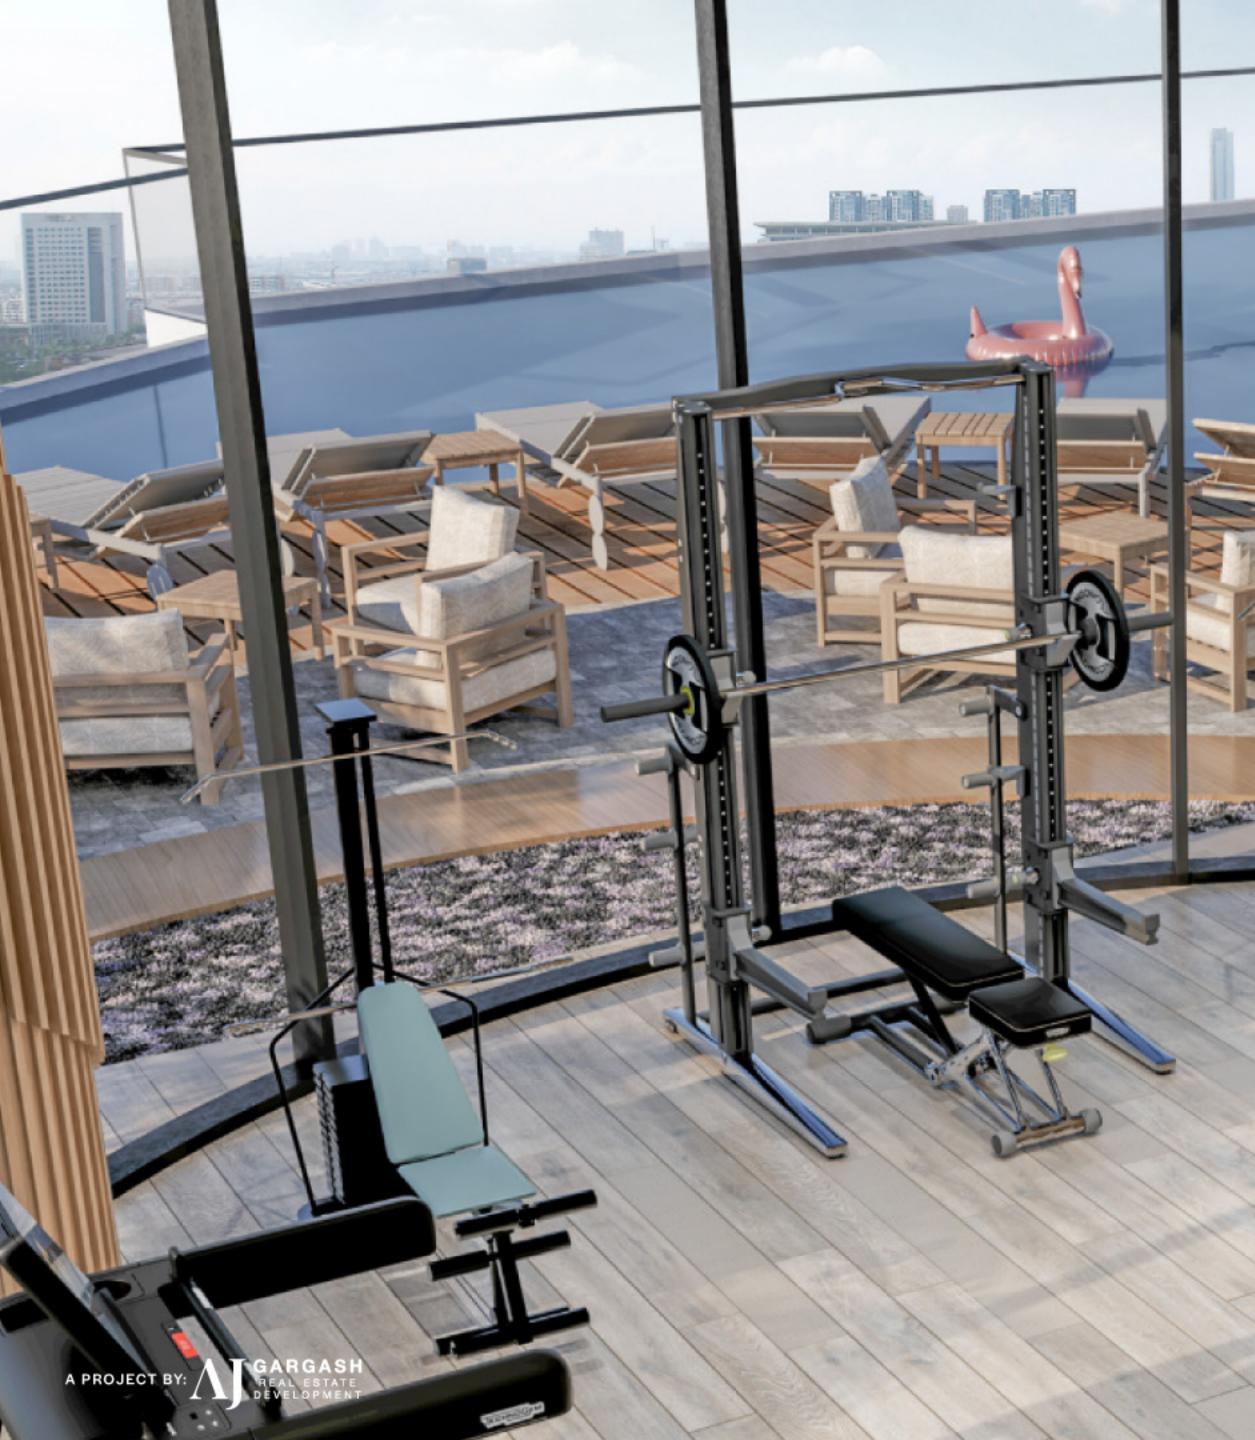

### ROOFTOP **FITNESS CENTER**

Cutting-edge Cardio Equipment Strength Training Zone Yoga Zone

## ROOFTOP FITNESS CENTER

Reach new heights in your fitness journey at our Roof Top Fitness Center. Enjoy state-of-the-art cardio and strength training equipment, find your zen in the dedicated yoga zone, and benefit from convenient locker facilities – all within a premium fitness environment.