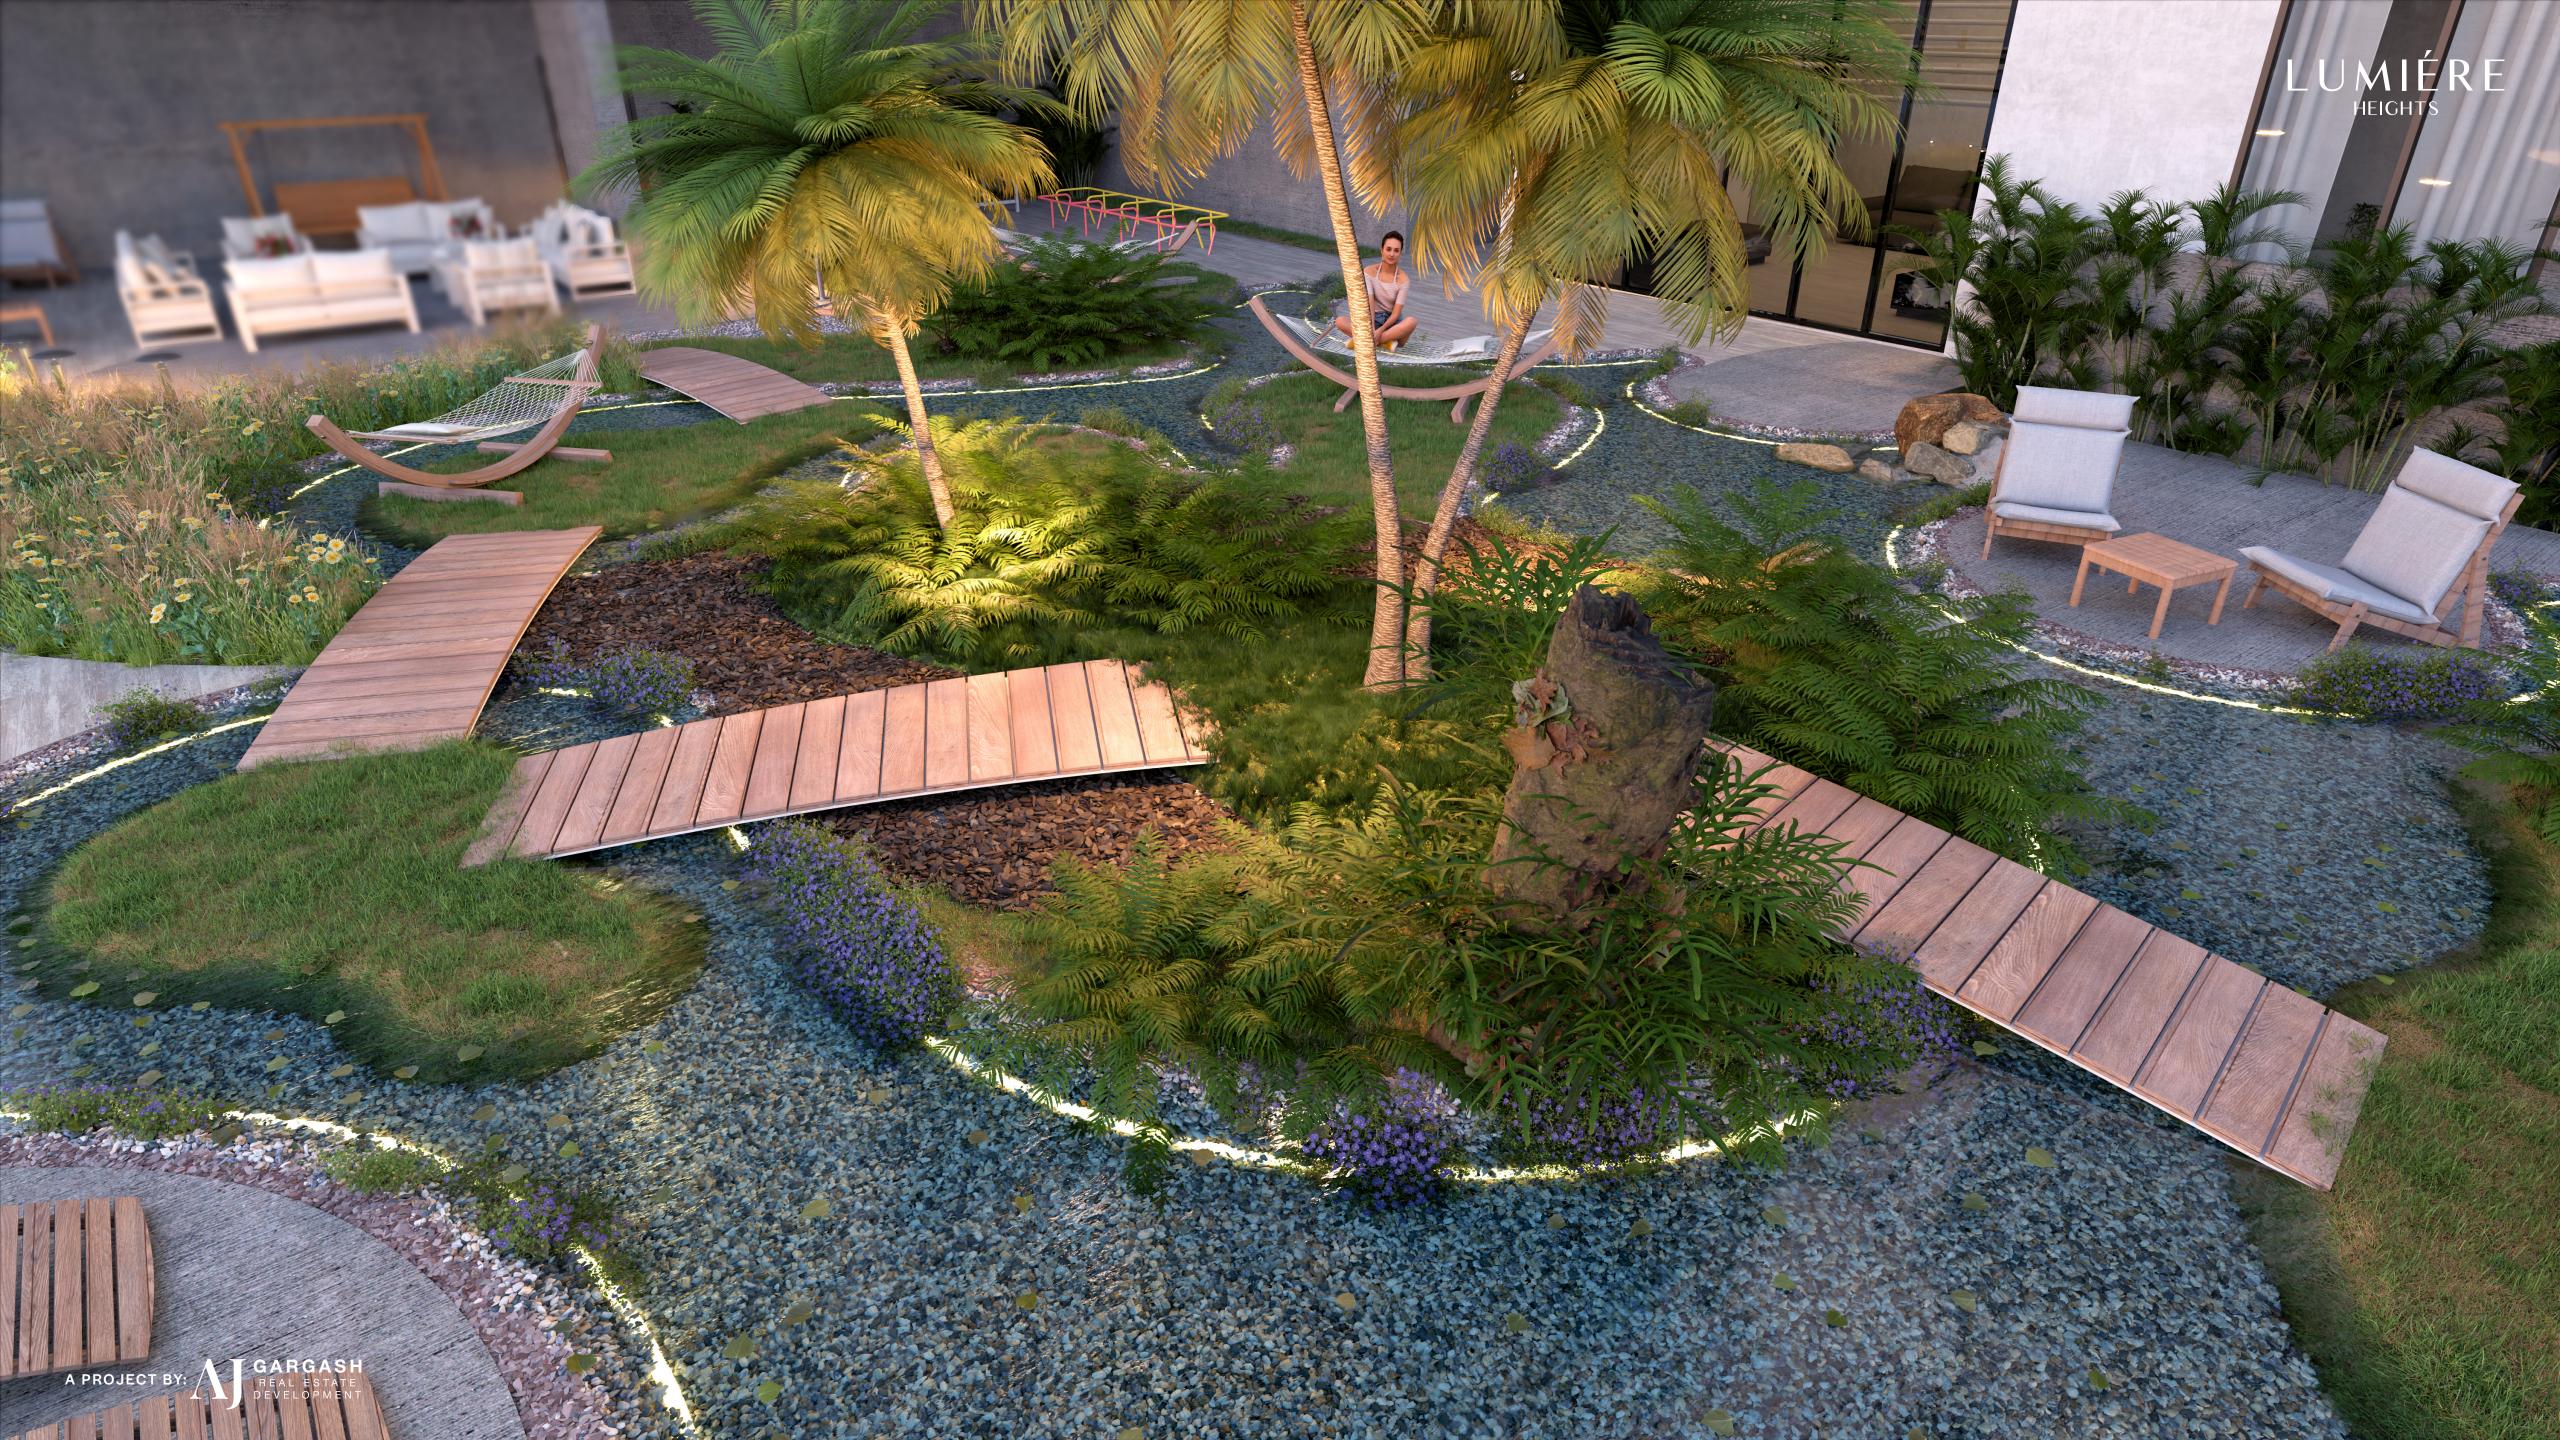

### SERENITY GARDENS

Verdant Landscaped Oasis Tranquil Water Features Winding Walking Paths

# SERENITY GARDENS

Escape the everyday in our Serenity Garden, a verdant oasis designed for tranquility. Discover winding paths, rustic wooden bridges, Zen relaxation areas, and soothing water features, all set against the backdrop of breathtaking creek views.