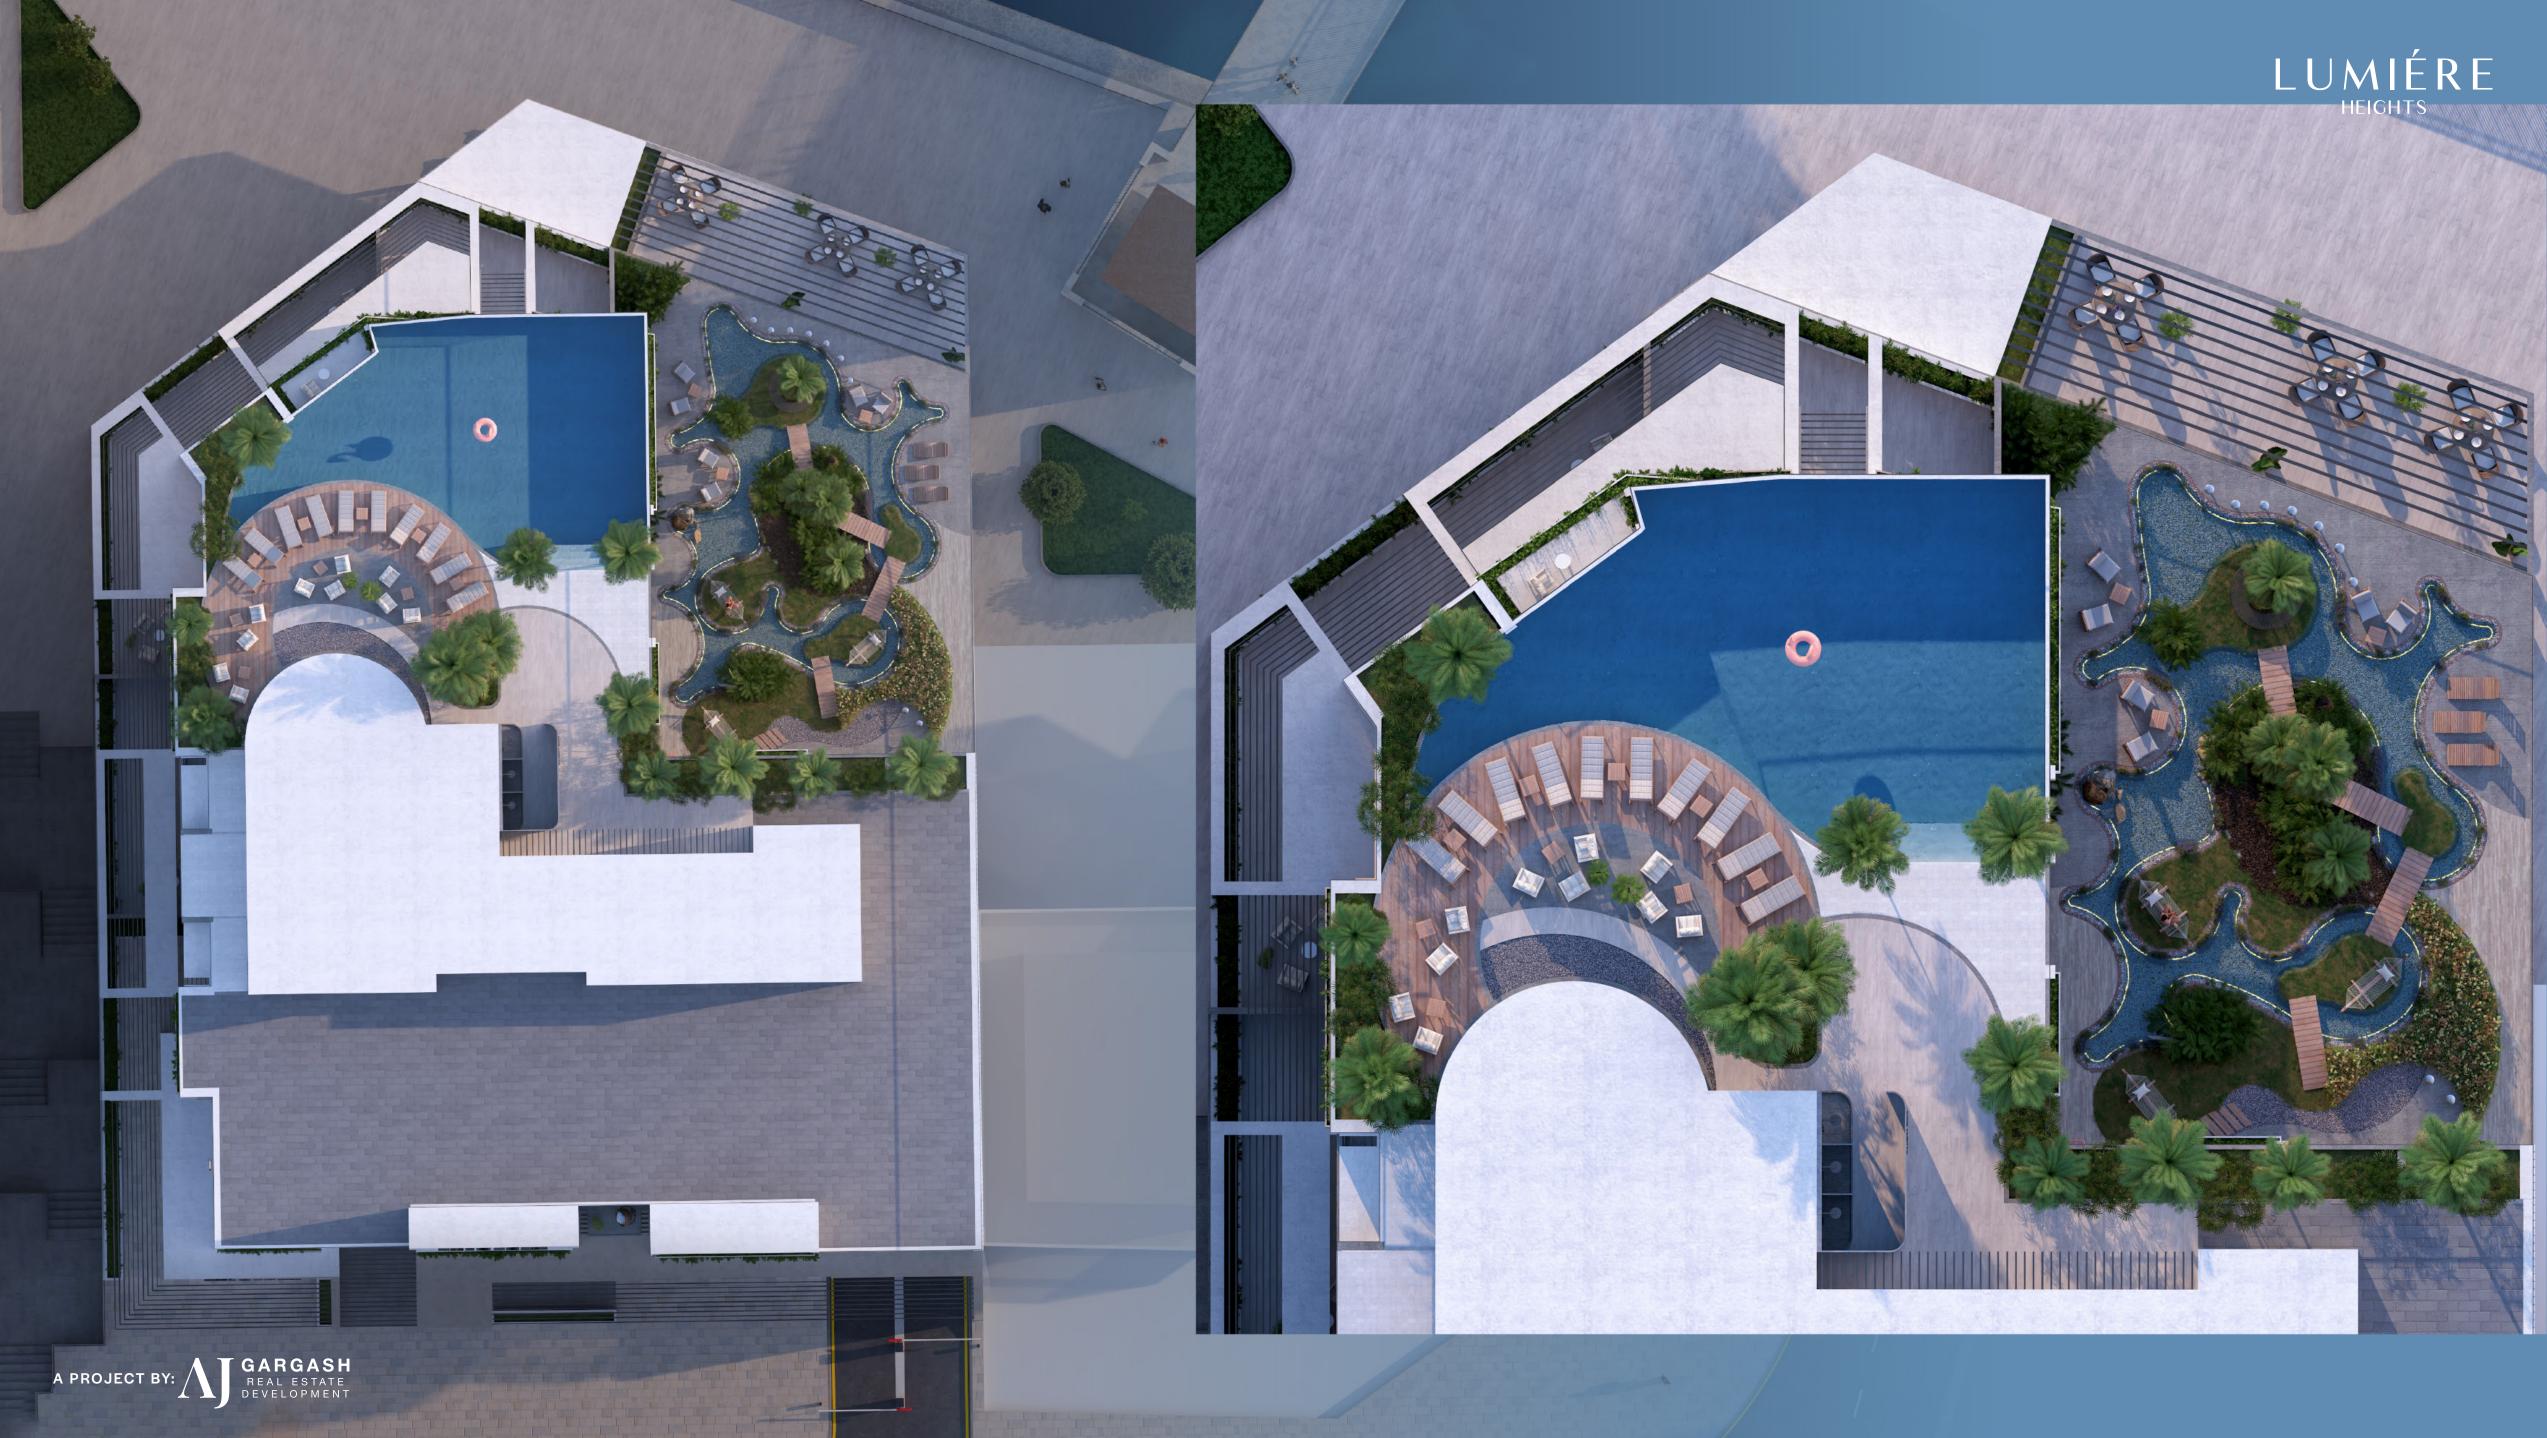

### INFINITY **EDGE POOL**

Expansive Pool Deck Lush Green Surroundings Panoramic Creek Views

# INFINITY EDGE POOL

Indulge in the serenity of our infinity-edge pool. Relax on the expansive deck with sunbeds, surrounded by lush greenery, and soak in the breathtaking panoramic creek views.

111X

LAUGHTER SHIMMERS LIKE PEARLS, AND EVERY SPLASH CREATES AMEMORY TO CHERISH

# SERENITY GARDENS

Escape the everyday in our Serenity Garden, a verdant oasis designed for tranquility. Discover winding paths, rustic wooden bridges, Zen relaxation areas, and soothing water features, all set against the backdrop of breathtaking creek views.