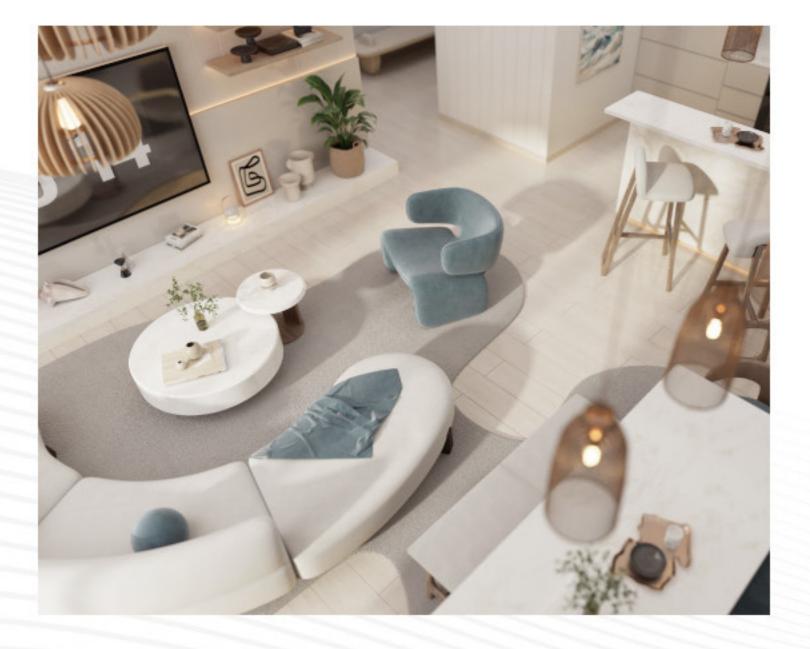

## LUXE LOBBY

Immerse in Opulence: Lumiere Heights' Lobby - Where Designer Seating Embraces You, Mood-Enhancing Lighting Captivates, a Mesmerizing Water Feature Soothes, and 24-Hour Secure Check-In Ensures Tranquility in Luxurious Surroundings.

### LUXE LOBBY

Opulent Luxurious Lobby Designer Seating Arrangements Mesmerizing Water Feature