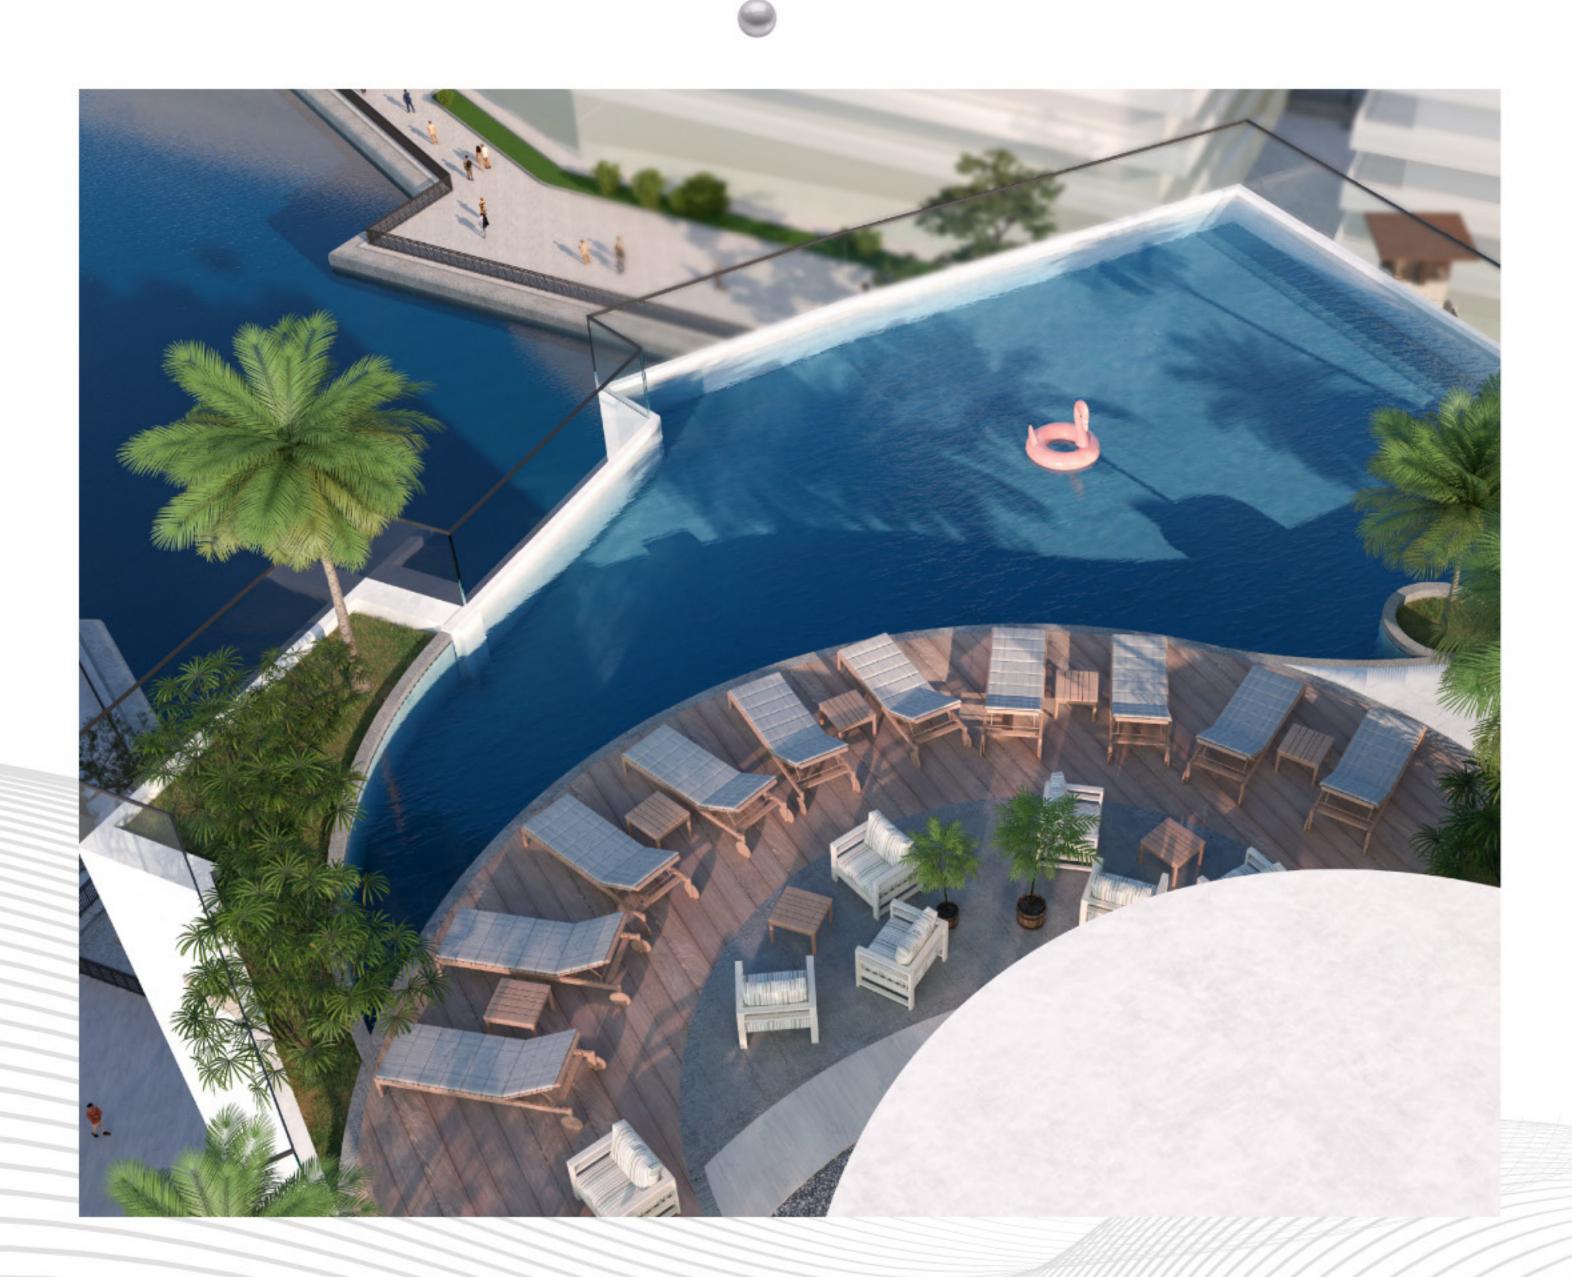

### INFINITY **EDGE POOL**

Expansive Pool Deck Lush Green Surroundings Panoramic Creek Views

# INFINITY EDGE POOL

Indulge in the serenity of our infinity-edge pool. Relax on the expansive deck with sunbeds, surrounded by lush greenery, and soak in the breathtaking panoramic creek views.

111X

LAUGHTER SHIMMERS LIKE PEARLS, AND EVERY SPLASH CREATES AMEMORY TO CHERISH