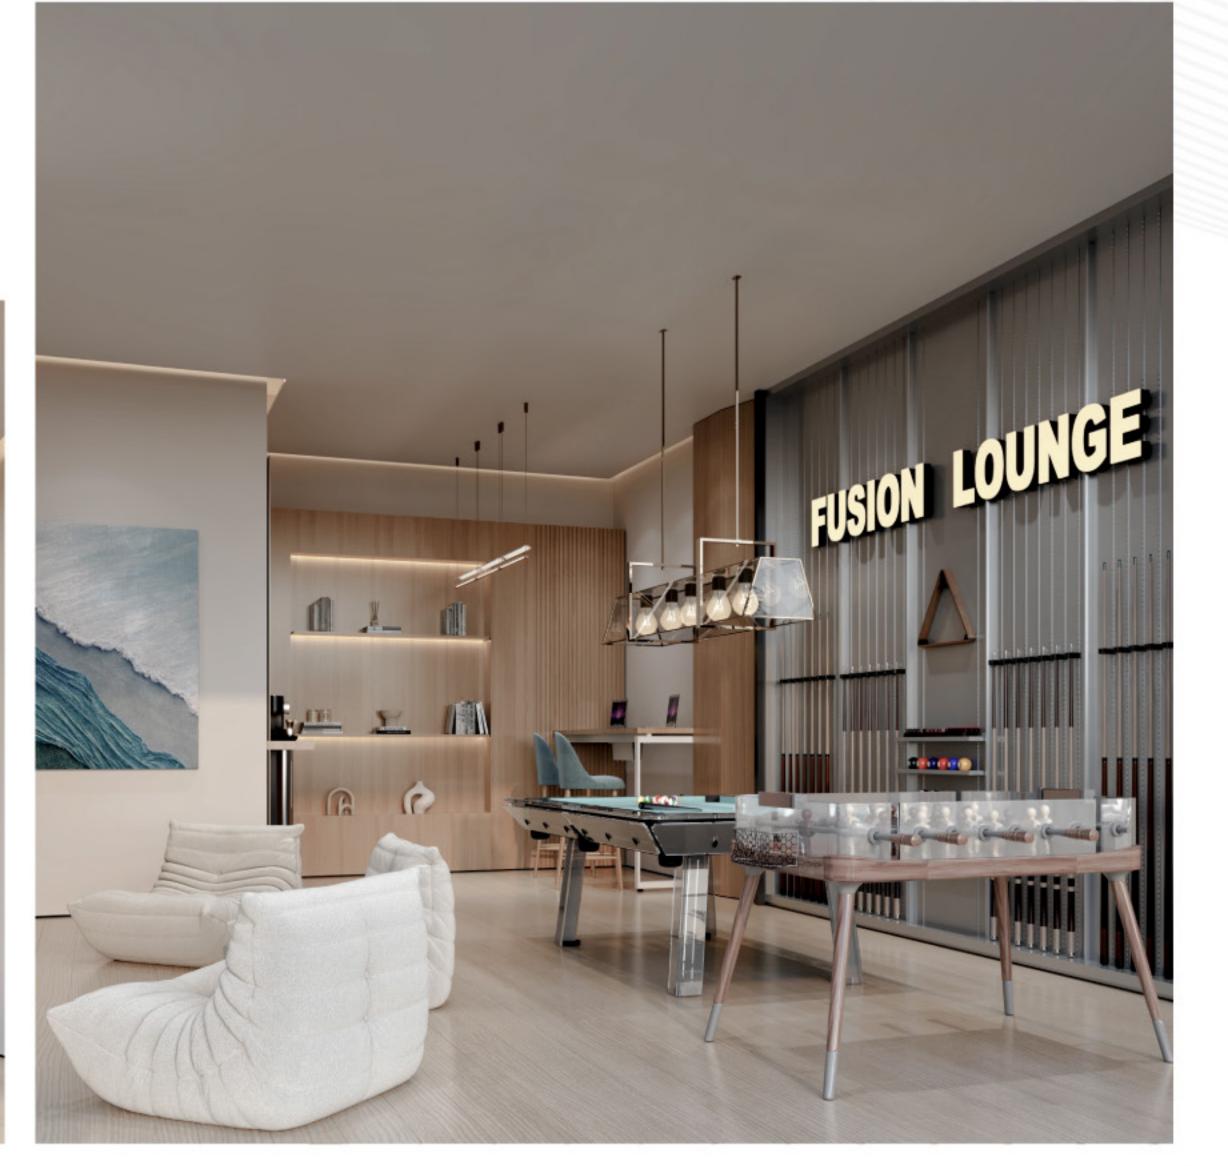

### **FUSION LOUNGE**

**Entertainment Hub** Gourmet Coffee Bar Flexible Co-working Space

# FUSION LOUNGE

Connect, relax, and create in the Fusion Lounge. Enjoy a media lounge, billiards table, gaming zone, gourmet coffee bar, co-working space, mini library, and board game corner – designed to foster community and enhance your lifestyle.