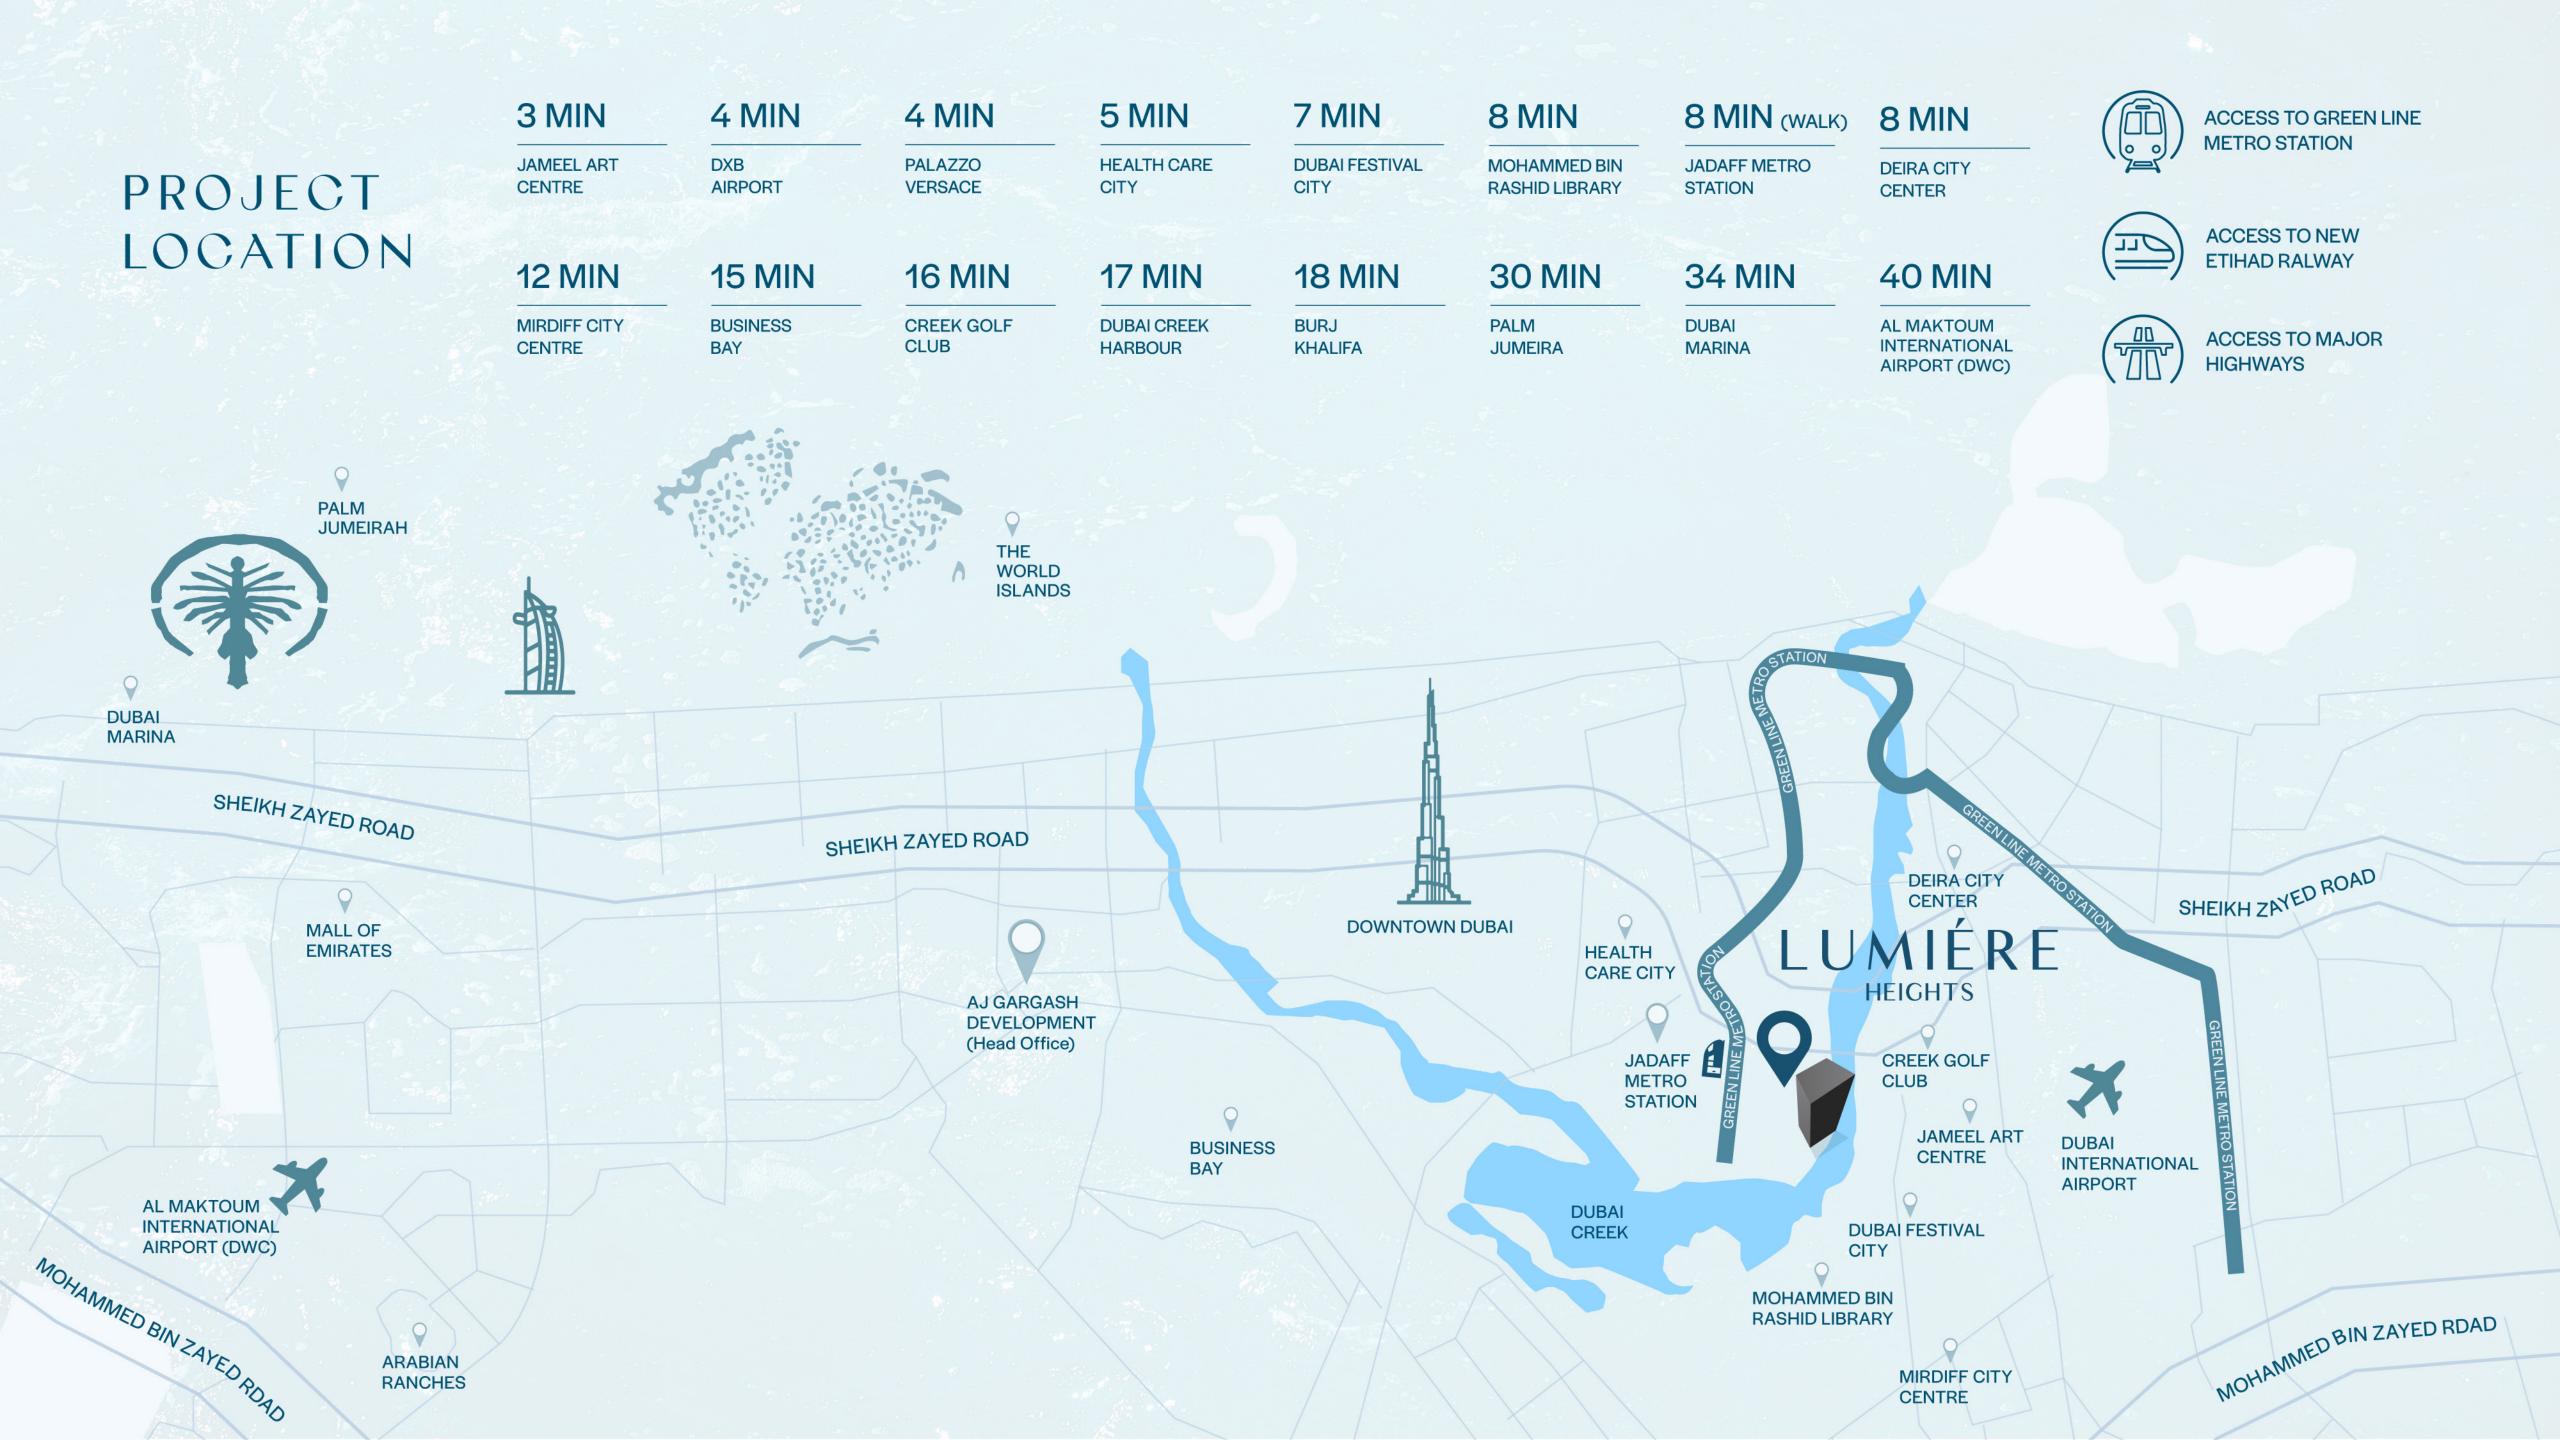

# WATERFRONT ELEGANCE AT LUMIERE HEIGHTS

Nestled along the serene Creek Waterfront, Lumière Heights offers breathtaking views of Dubai's iconic Creek Vistas. Strategically located, it places you just minutes away from the vibrant heart of Dubai while providing a tranquil sanctuary of peace, exclusivity, and contemporary living. Experience the perfect blend of urban convenience and natural beauty in your dream home.

## THE COMMUNITY

Al Jaddaf Waterfront is a vibrant district blending culture, art, and modern living along Dubai Creek. With seamless connectivity and an array of lifestyle attractions, it offers an exceptional waterfront experience.

#### WATERFRONT WALK

A scenic promenade perfect for walking, jogging, and relaxing by the creek.

#### WATERFRONT RETAIL

2

-

An emerging lifestyle hub with retail spaces complementing waterfront living.

17

### ETIHAD RAIL STATION IN AL JADDAF

#### New High Speed Train; Travel From Dubai To Abu Dhabi In 30 Min

The Intercity Connectivity Between Dubai And Abu Dhabi Will Make It Easier For Residents To Commute Between These Two Major Cities.

010111 203020