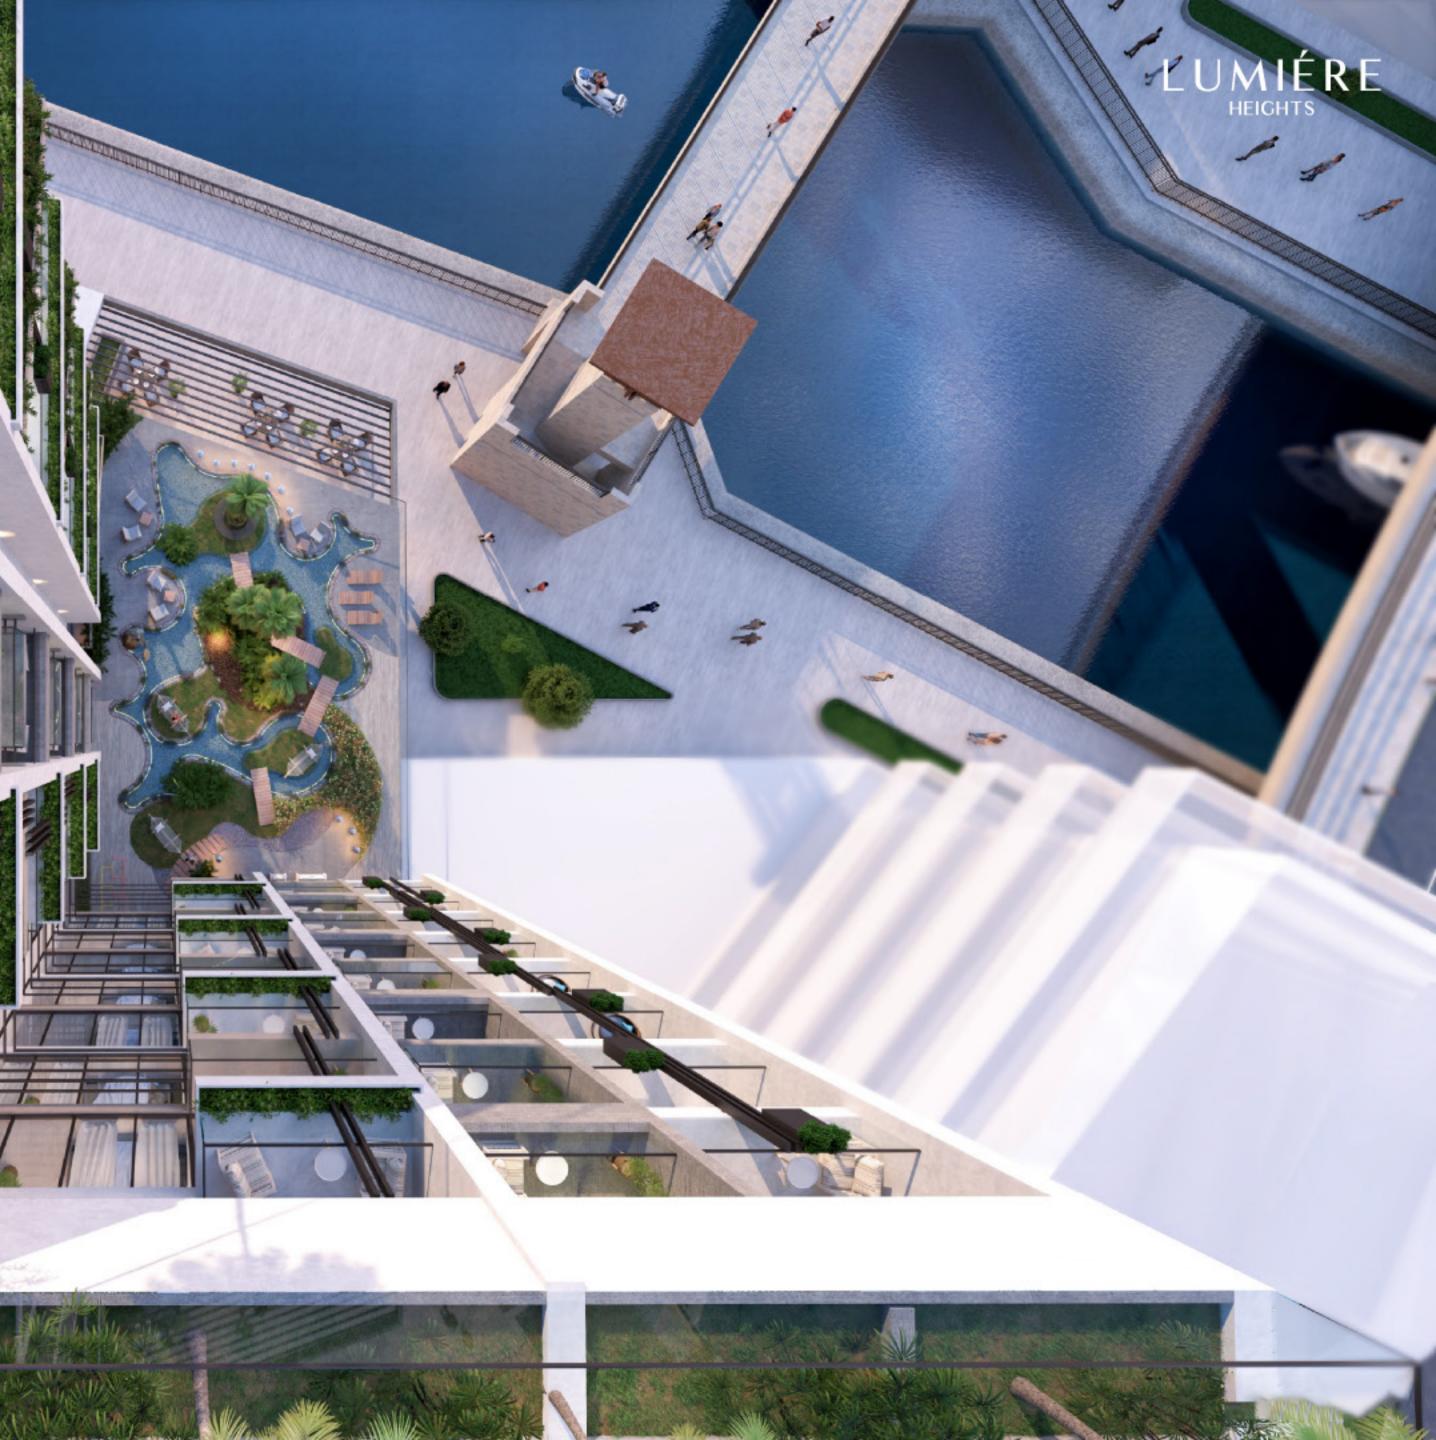

### INFINITY **EDGE POOL**

Expansive Pool Deck Lush Green Surroundings Panoramic Creek Views

### SERENITY GARDENS

Verdant Landscaped Oasis Tranquil Water Features Winding Walking Paths

# SERENITY GARDENS

Escape the everyday in our Serenity Garden, a verdant oasis designed for tranquility. Discover winding paths, rustic wooden bridges, Zen relaxation areas, and soothing water features, all set against the backdrop of breathtaking creek views.