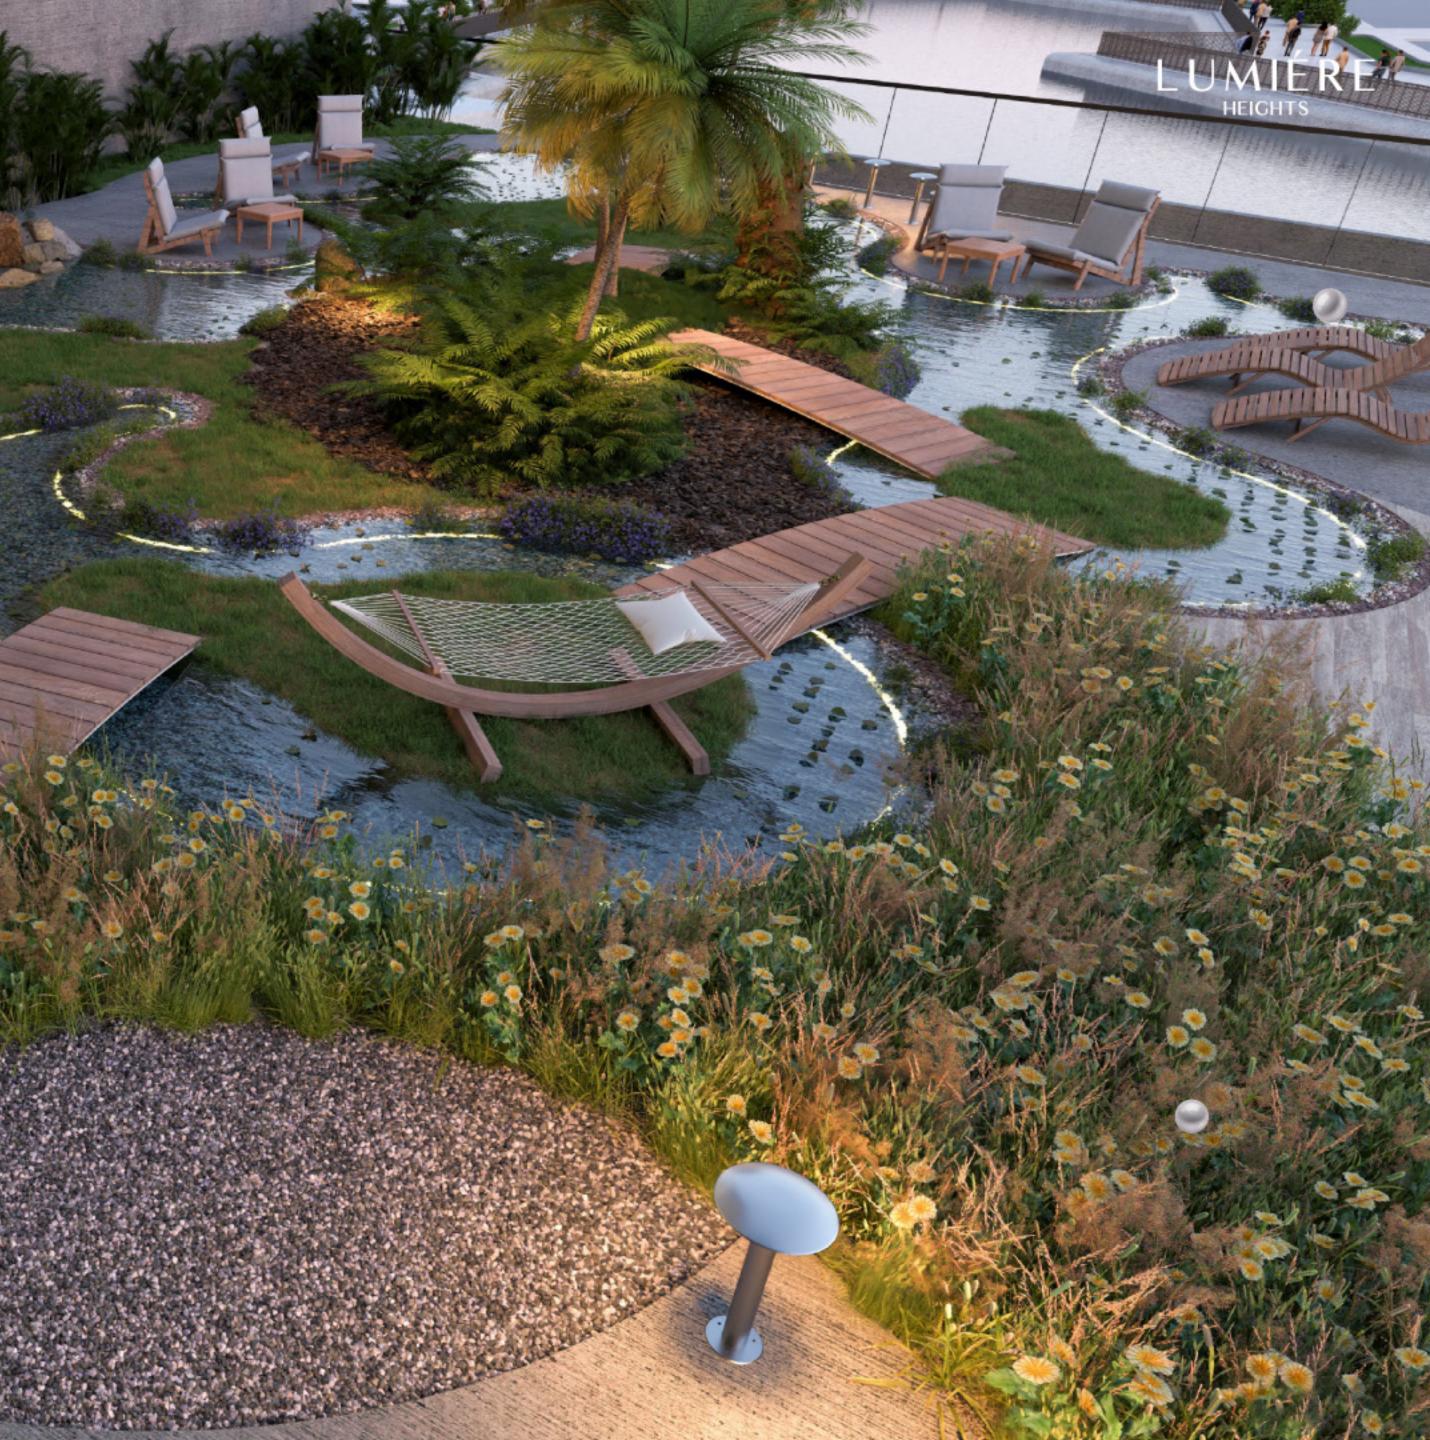

### SERENITY GARDENS

Verdant Landscaped Oasis Tranquil Water Features Winding Walking Paths

# SERENITY GARDENS

Escape the everyday in our Serenity Garden, a verdant oasis designed for tranquility. Discover winding paths, rustic wooden bridges, Zen relaxation areas, and soothing water features, all set against the backdrop of breathtaking creek views.