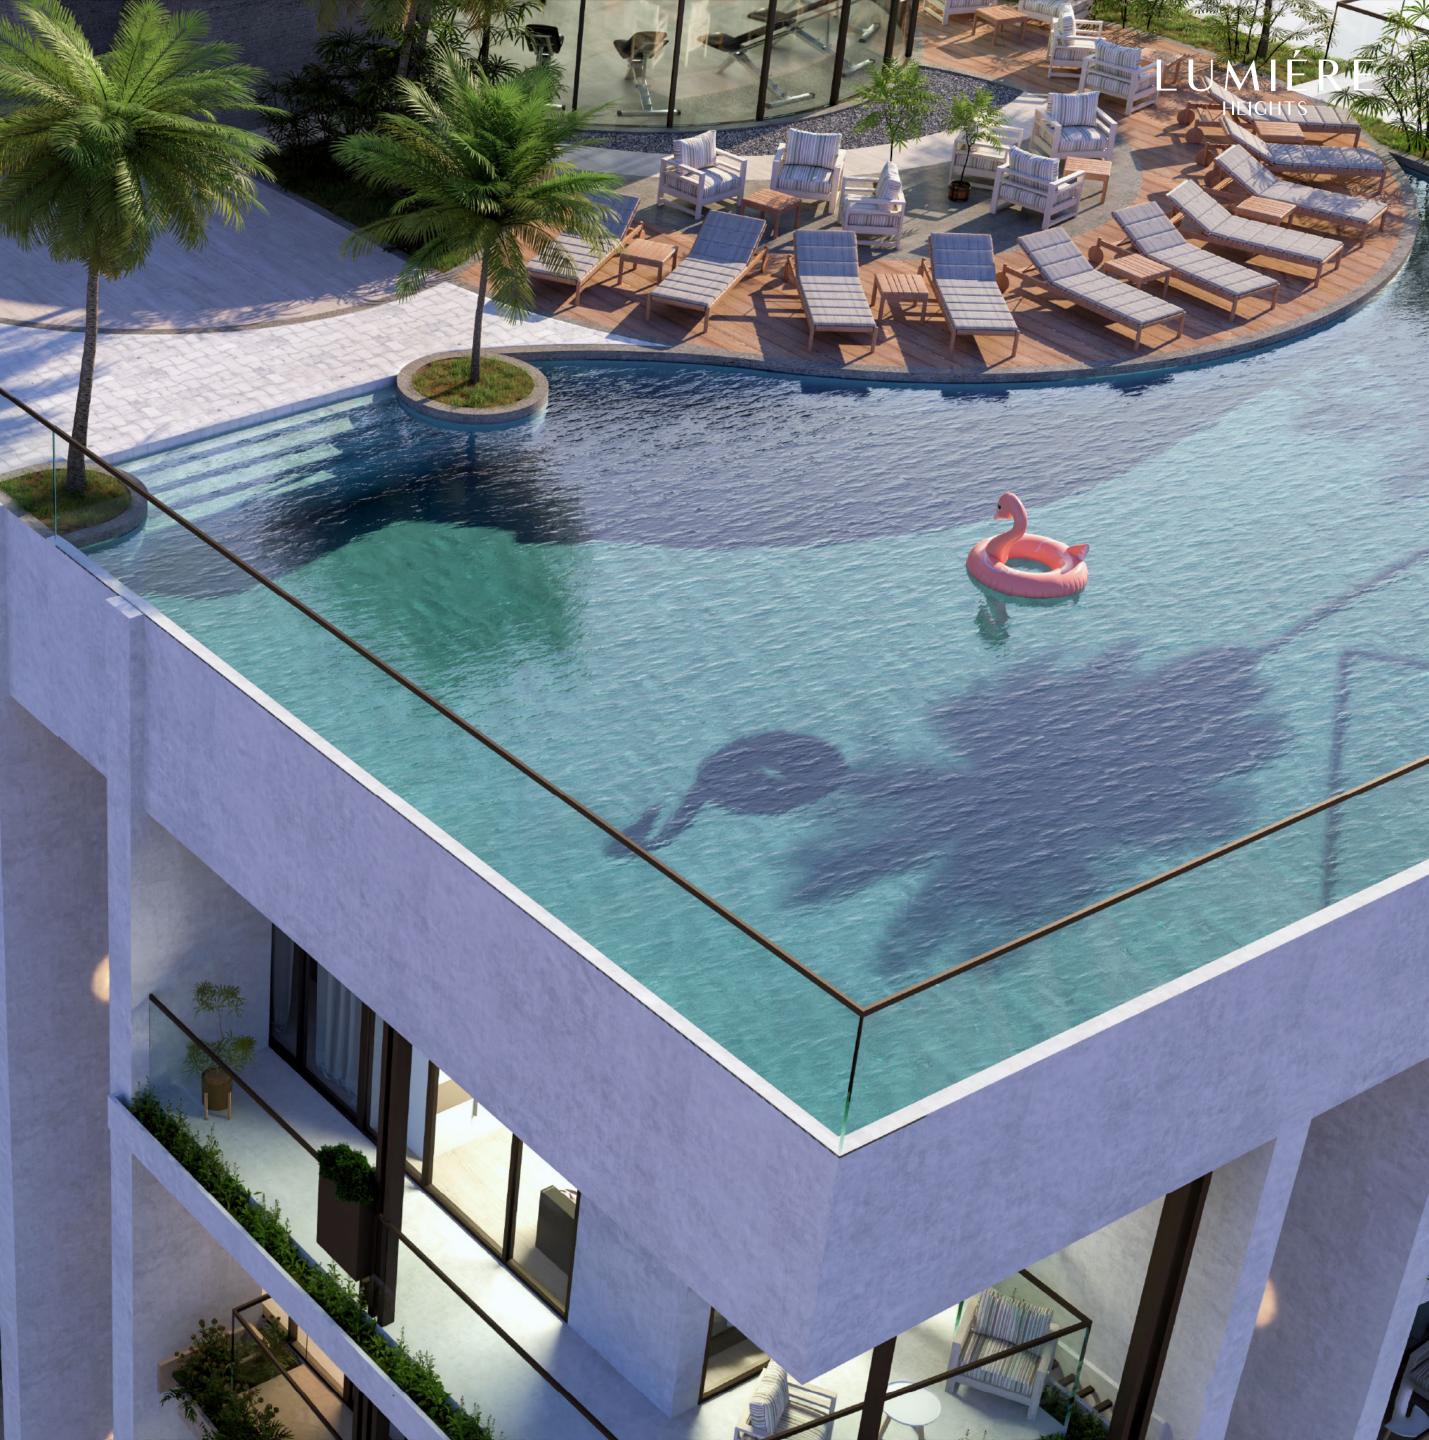

### INFINITY **EDGE POOL**

Expansive Pool Deck Lush Green Surroundings Panoramic Creek Views

# INFINITY EDGE POOL

Indulge in the serenity of our infinity-edge pool. Relax on the expansive deck with sunbeds, surrounded by lush greenery, and soak in the breathtaking panoramic creek views.

111X

LAUGHTER SHIMMERS LIKE PEARLS, AND EVERY SPLASH CREATES AMEMORY TO CHERISH