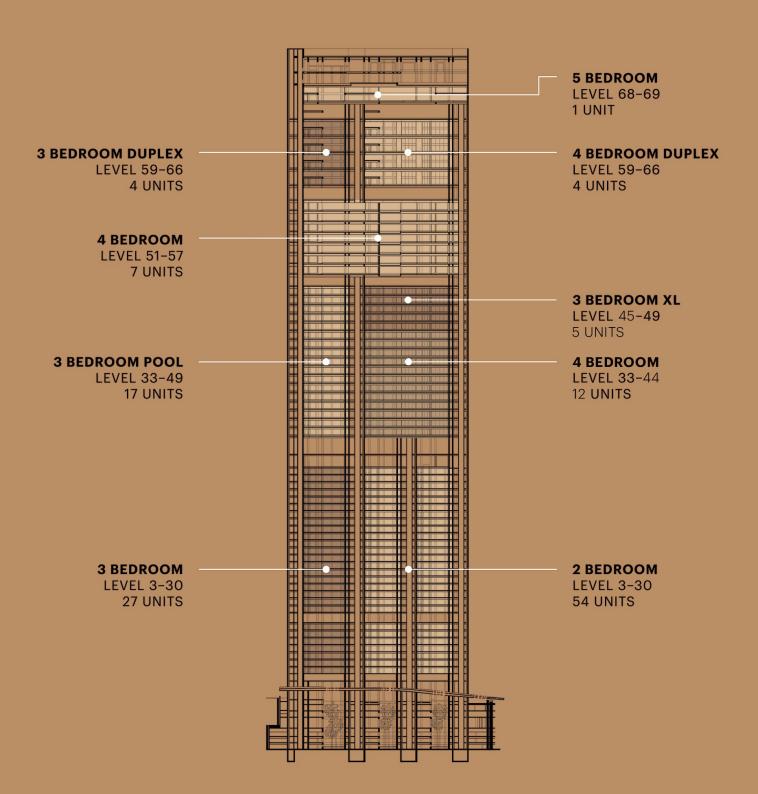

### Muraba Veil is a building born of the desert.

LEAN DAY THE WAY

 SERENCE PROPERTY

Shaped by place. Shaped by nature. Shaped by culture.

| Residence Type                 | Parking | Interior<br>(sq.ft /<br>sq.m) | Garden<br>Terrace<br>(sq.ft /<br>sq/m) | TOTAL<br>(sq.ft /<br>sq.m) | Ceiling Height<br>(m) | Pool*<br>Dims (m) | Prices from<br>(AED in Mil) |
|--------------------------------|---------|-------------------------------|----------------------------------------|----------------------------|-----------------------|-------------------|-----------------------------|
| 2 Bedroom<br>Residence         | 2       | 2,219<br>206                  | 1,619<br>150                           | 3,838<br>356               | 3.2                   | NA                | 12 to 18                    |
| 3 Bedroom<br>Residence         | 2       | 2,881<br>268                  | 2,059<br>191                           | 4,940<br>459               | 3.2                   | NA                | 15 to 24                    |
| 3 Bedroom Pool<br>Residence    | 2       | 2,881<br>268                  | 2,059<br>191                           | 4,940<br>459               | 3.4                   | 7.6 X 1.8         | 30 to 37                    |
| 4 Bedroom Pool<br>Residence    | 3       | 4 <b>.</b> 644<br>431         | 5 <b>,</b> 259<br>489                  | 9,903<br>920               | 3.4                   | 16.5 X 2.6        | 56 to 77                    |
| 4 Bedroom Pool<br>Residence XL | ų       | 7,475<br>694                  | 7858<br>730                            | 15,333<br>1,424            | 4.2                   | 21.1 X 2.9        | POA                         |
| 3 Bedroom Pool<br>Duplex       | 3       | 4,734<br>440                  | 3,334<br>310                           | 8 <b>,</b> 068<br>750      | 3.4 + 3.4<br>7.65     | 9.4 X 2           | POA                         |
| 4 Bedroom Pool<br>Duplex       | ų       | 7,486<br>695                  | 7 <b>,</b> 260<br>67부                  | 14,746<br>1,369            | 3.4 + 3.4<br>7.65     | 14.3 X 2.6        | POA                         |

#### \* Pool Depth: 1.12 Meters

Tower Height: 380 Meters Floors: 72 Total Residences: 131