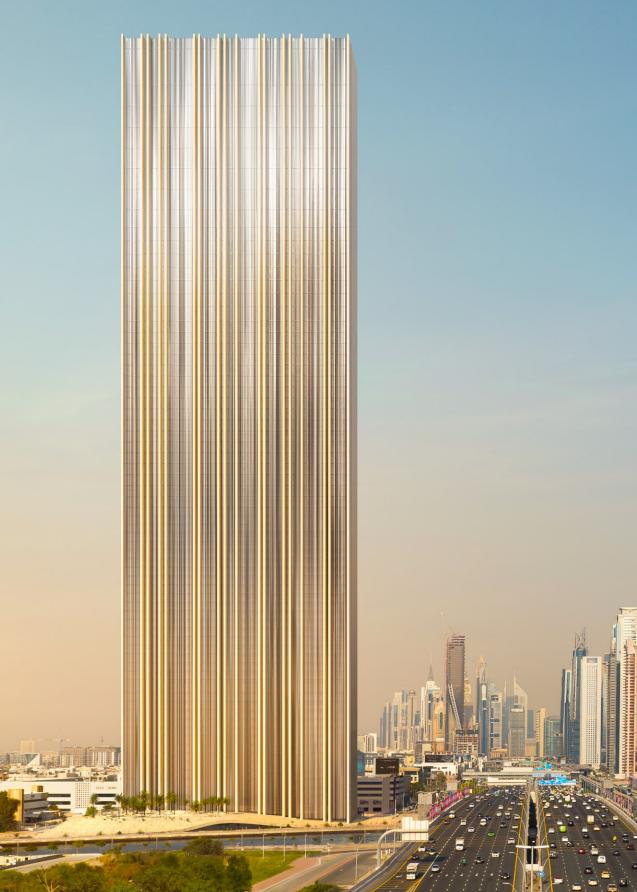

### Muraba Veil is a building born of the desert.

LEAN DAY THE WAY

 SERENCE PROPERTY

Shaped by place. Shaped by nature. Shaped by culture.

| Residence Type                 | Parking | Interior<br>(sq.ft /<br>sq.m) | Garden<br>Terrace<br>(sq.ft /<br>sq/m) | TOTAL<br>(sq.ft /<br>sq.m) | Ceiling Height<br>(m) | Pool*<br>Dims (m) | Prices from<br>(AED in Mil) |
|--------------------------------|---------|-------------------------------|----------------------------------------|----------------------------|-----------------------|-------------------|-----------------------------|
| 2 Bedroom<br>Residence         | 2       | 2,219<br>206                  | 1,619<br>150                           | 3,838<br>356               | 3.2                   | NA                | 12 to 18                    |
| 3 Bedroom<br>Residence         | 2       | 2,881<br>268                  | 2,059<br>191                           | 4,940<br>459               | 3.2                   | NA                | 15 to 24                    |
| 3 Bedroom Pool<br>Residence    | 2       | 2,881<br>268                  | 2,059<br>191                           | 4,940<br>459               | 3.4                   | 7.6 X 1.8         | 30 to 37                    |
| 4 Bedroom Pool<br>Residence    | 3       | 4 <b>.</b> 644<br>431         | 5 <b>,</b> 259<br>489                  | 9,903<br>920               | 3.4                   | 16.5 X 2.6        | 56 to 77                    |
| 4 Bedroom Pool<br>Residence XL | ų       | 7,475<br>694                  | 7858<br>730                            | 15,333<br>1,424            | 4.2                   | 21.1 X 2.9        | POA                         |
| 3 Bedroom Pool<br>Duplex       | 3       | 4,734<br>440                  | 3,334<br>310                           | 8 <b>,</b> 068<br>750      | 3.4 + 3.4<br>7.65     | 9.4 X 2           | POA                         |
| 4 Bedroom Pool<br>Duplex       | ų       | 7,486<br>695                  | 7 <b>,</b> 260<br>67부                  | 14,746<br>1,369            | 3.4 + 3.4<br>7.65     | 14.3 X 2.6        | POA                         |

#### \* Pool Depth: 1.12 Meters

Tower Height: 380 Meters Floors: 72 Total Residences: 131

# Muraba Veil

For the few.

Muraba Veil will redefine architecture & design by creating a collection of residences that have never been seen anywhere in the world.

By Invitation Only, clients are invited to experience the Muraba Gallery to fully explore the majestic exclusivity of Muraba Veil.

This is not an ordinary skyscraper, this is a collector's piece. This is Muraba Veil. For the few.

> BOOK YOUR PRIVATE GALLERY EXPERIENCE