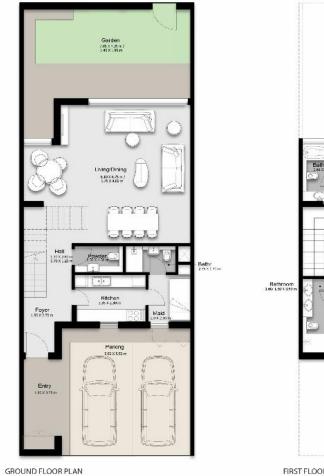

Registration fees 2% or 4%+1041AED ///SERVICE charge 3AED perSQF for hayyan

1,019,400

**800 253323** hayyan.ae 🔒 🞯 hayyanuae

| GROUND | FLOOR: | 101.04 sq. | m. | 1087.58 | sq. | ft. |
|--------|--------|------------|----|---------|-----|-----|
| FIRST  | FLOOR: | 72.35 sq.  | m. | 778.77  | sq. | ft. |
|        |        |            |    |         |     |     |

TOTAL AREA : 173.39 sq. m. | 1866.35 sq. ft. PLOT AREA : 140.00 sq. m. | 1506.95 sq. ft.

NOTES: 1. Phase are are indicated in matrix and impart desided presentation indexnae. 2. Note and a matter intervention of the indexnae. 3. All importants and in indexnae proposes only. 4. Obtains indications and infravour into in does attribution at one are for flatitudie proposes only a defined from the argo to flatitude alignment into. 3. The constraint of the first the mate, administration at the conduct data cities where it is indicated whereases and the first has indication.