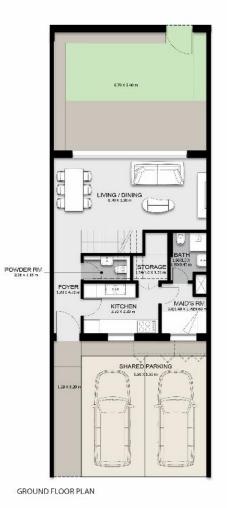

Registration fees 2% or 4%+1041AED ///SERVICE charge 3AED perSQF for hayyan

1,019,400

**800 253323** hayyan.ae 🔒 🞯 hayyanuae

| GROUND | FLOOR: | 101.04 sq. | m. | 1087.58 | sq. | ft. |
|--------|--------|------------|----|---------|-----|-----|
| FIRST  | FLOOR: | 72.35 sq.  | m. | 778.77  | sq. | ft. |
|        |        |            |    |         |     |     |