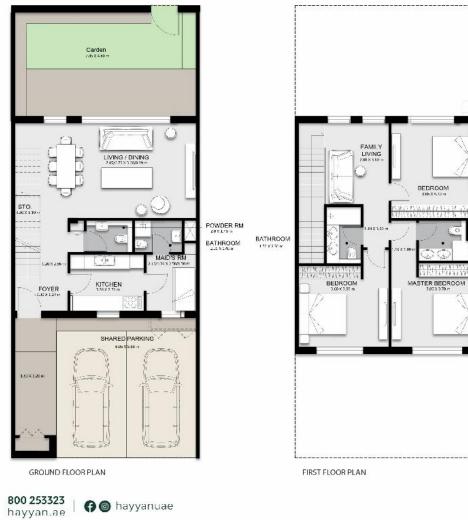

Registration fees 2% or 4%+1041AED ///SERVICE charge 3AED perSQF for hayyan

1,019,400

**800 253323** hayyan.ae 🔒 🞯 hayyanuae

| GROUND | FLOOR: | 101.04 sq. | m. | 1087.58 | sq. | ft. |
|--------|--------|------------|----|---------|-----|-----|
| FIRST  | FLOOR: | 72.35 sq.  | m. | 778.77  | sq. | ft. |
|        |        |            |    |         |     |     |

TOTAL AREA : 173.39 sq. m. | 1866.35 sq. ft. PLOT AREA : 140.00 sq. m. | 1506.95 sq. ft.

NOTES: 1. Phase are are indicated in matrix and impart desided presentation indexnae. 2. Note and a matter intervention of the indexnae. 3. All importants and in indexnae proposes only. 4. Obtains indications and infravour into in does attribution at one are for flatitudie proposes only a defined from the argo to flatitude alignment into. 3. The constraint of the first the mate, administration at the conduct data cities where it is indicated whereases and the first has indication.

FIRST FLOOR PLAN

**800 253323** hayyan.ae 🕜 🞯 hayyanuae

NOTES: Manue 2. Plate/ unit dimensions may very from brochere. and should not be a part of the handing over terms.  $\beta_{1}$  T is diveloper reserves the right is make alterations, at its absolute disaction, without any kill-Hy

FIRST FLOOR: 71.76 sq. m. | 772.42 sq. ft.

TOTAL AREA : 177.12 sq. m. | 1906.50 sq. ft.

PLOT AREA : 146.58 sq. m. | 1577.78 sq. ft.

**800 253323** hayyan.ae 🔒 🞯 hayyanuae