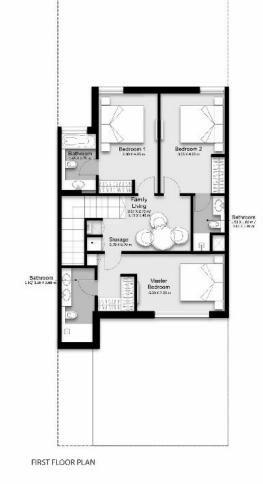

FIRST FLOOR PLAN

**800 253323** hayyan.ae 🕜 🞯 hayyanuae

NOTES: Manue 2. Plate/ unit dimensions may very from brochere. and should not be a part of the handing over terms.  $\beta_{1}$  T is diveloper reserves the right is make alterations, at its absolute disaction, without any kill-Hy

FIRST FLOOR: 71.76 sq. m. | 772.42 sq. ft.

TOTAL AREA : 177.12 sq. m. | 1906.50 sq. ft.

PLOT AREA : 146.58 sq. m. | 1577.78 sq. ft.

**800 253323** hayyan.ae 🔒 🞯 hayyanuae