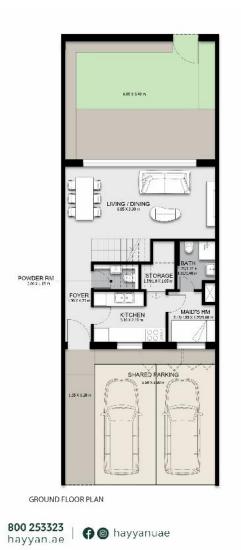

Registration fees 2% or 4%+1041AED ///SERVICE charge 3AED perSQF for hayyan

1,019,400

**800 253323** hayyan.ae 🔒 🞯 hayyanuae

| GROUND | FLOOR: | 101.04 sq. | m. | 1087.58 | sq. | ft. |
|--------|--------|------------|----|---------|-----|-----|
| FIRST  | FLOOR: | 72.35 sq.  | m. | 778.77  | sq. | ft. |
|        |        |            |    |         |     |     |

TOTAL AREA : 173.39 sq. m. | 1866.35 sq. ft. PLOT AREA : 140.00 sq. m. | 1506.95 sq. ft.

NOTES: 1. Phase are are indicated in matrix and impart desided presentation indexnae. 2. Note and a matter intervention of the indexnae. 3. All importants and in indexnae proposes only. 4. Obtains indications and infravour into in does attribution at one are for flatitudie proposes only a defined from the argo to flatitude alignment into. 3. The constraint of the first the mate, administration at the conduct data cities where it is indicated whereases and the first has indication.