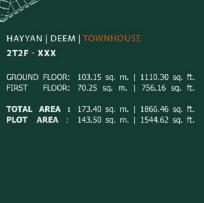

### HAYYAN | DEEM | TOWNHOUSE 2T2R - XXX

|       |        |               | 1200.71 sq. ft.<br>763.59 sq. ft. |
|-------|--------|---------------|-----------------------------------|
| TOTAL | AREA : | 182.49 sq. m. | 1964.30 sq. ft.                   |
| PLOT  | AREA : | 143.50 sq. m. | 1544.62 sq. ft.                   |