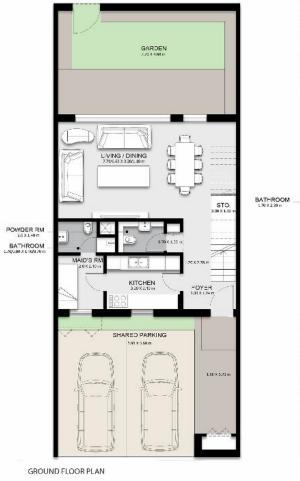

Registration fees 2% or 4%+1041AED ///SERVICE charge 3AED perSQF for hayyan

1,019,400

**800 253323** hayyan.ae 🔒 🞯 hayyanuae

| GROUND | FLOOR: | 101.04 sq. | m. | 1087.58 | sq. | ft. |
|--------|--------|------------|----|---------|-----|-----|
| FIRST  | FLOOR: | 72.35 sq.  | m. | 778.77  | sq. | ft. |
|        |        |            |    |         |     |     |

TOTAL AREA : 173.39 sq. m. | 1866.35 sq. ft. PLOT AREA : 140.00 sq. m. | 1506.95 sq. ft.

NOTES: 1. Phase are are indicated in matrix and impart desided presentation indexnae. 2. Note and a matter intervention of the indexnae. 3. All importants and in indexnae proposes only. 4. Obtains indications and infravour into in does attribution at one are for flatitudie proposes only a defined from the argo to flatitude alignment into. 3. The constraint of the first the mate, administration at the conduct data cities where it is indicated whereases and the first has indication.