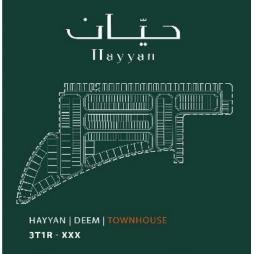

### HAYYAN | DEEM | TOWNHOUSE 2T2R - XXX

|       |        |               | 1200.71 sq. ft.<br>763.59 sq. ft. |
|-------|--------|---------------|-----------------------------------|
| TOTAL | AREA : | 182.49 sq. m. | 1964.30 sq. ft.                   |
| PLOT  | AREA : | 143.50 sq. m. | 1544.62 sq. ft.                   |