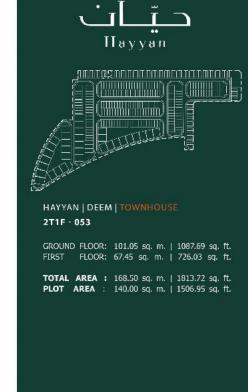

Registration fees 2% or 4%+1041AED ///SERVICE charge 3AED perSQF for hayyan

1,019,400

**800 253323** hayyan.ae 🔒 🞯 hayyanuae

| GROUND | FLOOR: | 101.04 sq. | m. | 1087.58 | sq. | ft. |
|--------|--------|------------|----|---------|-----|-----|
| FIRST  | FLOOR: | 72.35 sq.  | m. | 778.77  | sq. | ft. |
|        |        |            |    |         |     |     |

TOTAL AREA : 173.39 sq. m. | 1866.35 sq. ft. PLOT AREA : 140.00 sq. m. | 1506.95 sq. ft.

NOTES: 1. Phase are are indicated in matrix and impart desided presentation indexnae. 2. Note and a matter intervention of the indexnae. 3. All importants and in indexnae proposes only. 4. Obtains indications and infravour into in does attribution at one are for flatitudie proposes only a defined from the argo to flatitude alignment into. 3. The constraint of the first the mate, administration at the conduct data cities where it is indicated whereases and the first has indication.