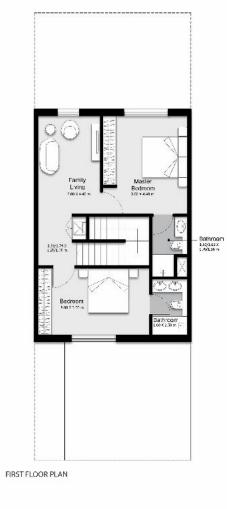

FIRST FLOOR PLAN

**800 253323** hayyan.ae 🕜 🞯 hayyanuae

NOTES: Manue 2. Plate/ unit dimensions may very from brochere. and should not be a part of the handing over terms.  $\beta_{1}$  T is diveloper reserves the right is make alterations, at its absolute disaction, without any kill-Hy

FIRST FLOOR: 71.76 sq. m. | 772.42 sq. ft.

TOTAL AREA : 177.12 sq. m. | 1906.50 sq. ft.

PLOT AREA : 146.58 sq. m. | 1577.78 sq. ft.

**800 253323** hayyan.ae 🔒 🞯 hayyanuae