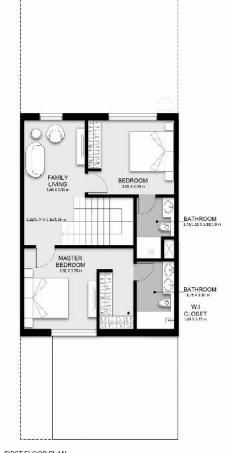

FIRST FLOOR PLAN

**800 253323** hayyan.ae 🕜 🞯 hayyanuae

NOTES: Manue 2. Plate/ unit dimensions may very from brochere. and should not be a part of the handing over terms.  $\beta_{1}$  T is diveloper reserves the right is make alterations, at its absolute disaction, without any kill-Hy

FIRST FLOOR: 71.76 sq. m. | 772.42 sq. ft.

TOTAL AREA : 177.12 sq. m. | 1906.50 sq. ft.

PLOT AREA : 146.58 sq. m. | 1577.78 sq. ft.

**800 253323** hayyan.ae 🔒 🞯 hayyanuae