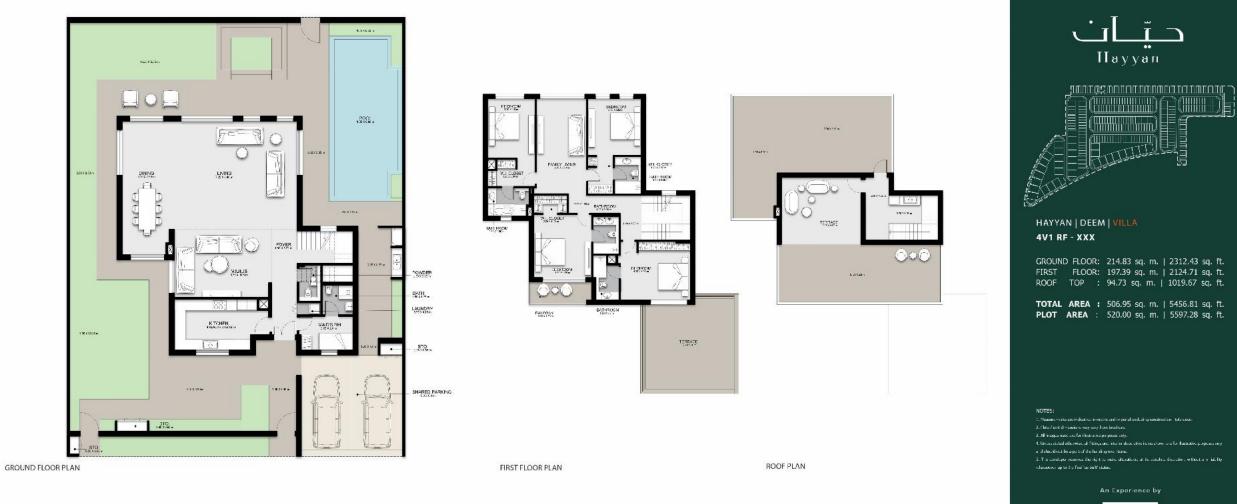

# VILLA 4 BEDROOM +SWIMMING POOL

| 4,969,000                                                                   |      | Price                                 |            |  |  |
|-----------------------------------------------------------------------------|------|---------------------------------------|------------|--|--|
| AED<br>248,450                                                              | 5%   | Down Payment                          |            |  |  |
| AED<br>248,450                                                              | 5%   | WITHIN 30 DAYS                        |            |  |  |
| AED<br>124,225                                                              | 2,5% | After 3 months from the booking da    | te         |  |  |
| AED<br>124,225                                                              | 2,5% | After 6 months from the booking da    | te         |  |  |
| AED<br>124,225                                                              | 2,5% | After 9 months from the booking da    | te         |  |  |
| AED<br>124,225                                                              | 2,5% | After 12 months from the booking d    | ate        |  |  |
| AED<br>124,225                                                              | 2,5% | After 15 months from the booking d    | ate        |  |  |
| AED<br>124,225                                                              | 2,5% | After 18 months from the booking date |            |  |  |
| AED<br>124,225                                                              | 2,5% | After 21 months from the booking date |            |  |  |
| AED<br>124,225                                                              | 2,5% | After 24 months from the booking date |            |  |  |
| AED<br>124,225                                                              | 2,5% | After 27 months from the booking d    | ate        |  |  |
| AED<br>124,225                                                              | 2,5% | After 30 months from the booking d    | ate        |  |  |
| AED<br>124,225                                                              | 2,5% | After 33 months from the booking date |            |  |  |
| AED<br>124,225                                                              | 2,5% | After 36 months from the booking d    | ate        |  |  |
|                                                                             |      |                                       |            |  |  |
| AED<br>2,981,400                                                            | 60%  | عند الانجاز / Completion Date         | As Per Spa |  |  |
| Registration fees 2% or 4%+1041AED ///SERVICE charge 3AED perSQF for hayyan |      |                                       |            |  |  |
|                                                                             |      |                                       |            |  |  |