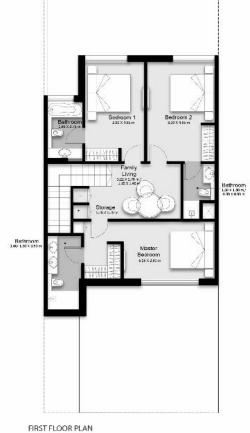

### HAYYAN | DEEM | TOWNHOUSE 2T2R - XXX

|       |        |               | 1200.71 sq. ft.<br>763.59 sq. ft. |
|-------|--------|---------------|-----------------------------------|
| TOTAL | AREA : | 182.49 sq. m. | 1964.30 sq. ft.                   |
| PLOT  | AREA : | 143.50 sq. m. | 1544.62 sq. ft.                   |