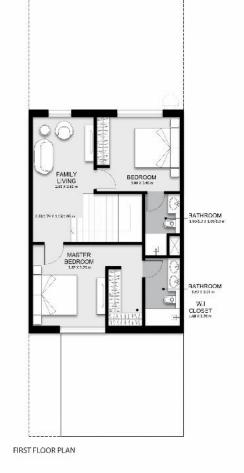

FIRST FLOOR PLAN

**800 253323** hayyan.ae 🕜 🞯 hayyanuae

NOTES: Manue 2. Plate/ unit dimensions may very from brochere. and should not be a part of the handing over terms.  $\beta_{1}$  T is diveloper reserves the right is make alterations, at its absolute disaction, without any kill-Hy

FIRST FLOOR: 71.76 sq. m. | 772.42 sq. ft.

TOTAL AREA : 177.12 sq. m. | 1906.50 sq. ft.

PLOT AREA : 146.58 sq. m. | 1577.78 sq. ft.

**800 253323** hayyan.ae 🔒 🞯 hayyanuae