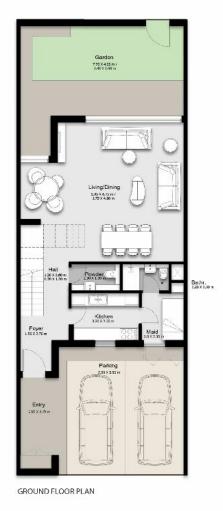

Registration fees 2% or 4%+1041AED ///SERVICE charge 3AED perSQF for hayyan

1,019,400

**800 253323** hayyan.ae 🔒 🞯 hayyanuae

| GROUND | FLOOR: | 101.04 sq. | m. | 1087.58 | sq. | ft. |
|--------|--------|------------|----|---------|-----|-----|
| FIRST  | FLOOR: | 72.35 sq.  | m. | 778.77  | sq. | ft. |
|        |        |            |    |         |     |     |

TOTAL AREA : 173.39 sq. m. | 1866.35 sq. ft. PLOT AREA : 140.00 sq. m. | 1506.95 sq. ft.

NOTES: 1. Phase are are indicated in matrix and impart desided presentation indexnae. 2. Note and a matter intervention of the indexnae. 3. All importants and in indexnae proposes only. 4. Obtains indications and infravour into in does attribution at one are for flatitudie proposes only a defined from the argo to flatitude alignment into. 3. The constraint of the first the mate, administration at the conduct data cities where it is indicated whereases and the first has indication.