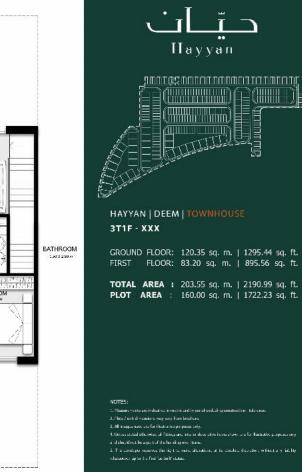

### HAYYAN | DEEM | TOWNHOUSE 2T2R - XXX

|       |        |               | 1200.71 sq. ft.<br>763.59 sq. ft. |
|-------|--------|---------------|-----------------------------------|
| TOTAL | AREA : | 182.49 sq. m. | 1964.30 sq. ft.                   |
| PLOT  | AREA : | 143.50 sq. m. | 1544.62 sq. ft.                   |

# 3T1F - XXX

BATHROOM

TOTAL AREA : 207.37 sq. m. | 2232.11 sq. ft. PLOT AREA : 163.00 sq. m. | 1754.52 sq. ft.

GROUND FLOOR: 122.60 sq. m. | 1319.65 sq. ft.

FIRST FLOOR: 84.77 sq. m. | 912.46 sq. ft.

NOTES Vision 3. All images used and for illustrative purposes only a distuid not be a part of the handing over items.

### HAYYAN | DEEM | TOWNHOUSE 3T1R - XXX

|  | 133.92 sq. m.<br>83.44 sq. m.  |  |  |
|--|--------------------------------|--|--|
|  | 217.36 sq. m.<br>163.00 sq. m. |  |  |

. Manue 3. All images used one for illustrative purposes only and should not be a part of the handing over-terms