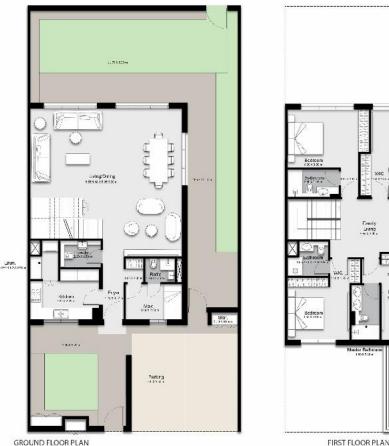

### HAYYAN | DEEM | TOWNHOUSE 2T2R - XXX

|       |        |               | 1200.71 sq. ft.<br>763.59 sq. ft. |
|-------|--------|---------------|-----------------------------------|
| TOTAL | AREA : | 182.49 sq. m. | 1964.30 sq. ft.                   |
| PLOT  | AREA : | 143.50 sq. m. | 1544.62 sq. ft.                   |

### HAYYAN | DEEM | TOWNHOUSE 3T1R - XXX

|  | 133.92 sq. m.<br>83.44 sq. m.  |  |  |
|--|--------------------------------|--|--|
|  | 217.36 sq. m.<br>163.00 sq. m. |  |  |

. Manue 3. All images used one for illustrative purposes only and should not be a part of the handing over-terms