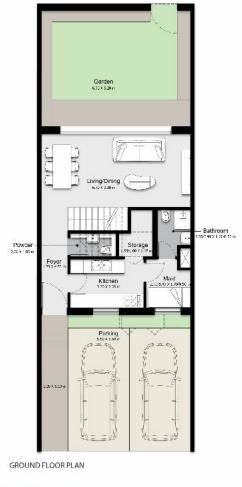

Registration fees 2% or 4%+1041AED ///SERVICE charge 3AED perSQF for hayyan

1,019,400

**800 253323** hayyan.ae 🔒 🞯 hayyanuae

| GROUND | FLOOR: | 101.04 sq. | m. | 1087.58 | sq. | ft. |
|--------|--------|------------|----|---------|-----|-----|
| FIRST  | FLOOR: | 72.35 sq.  | m. | 778.77  | sq. | ft. |
|        |        |            |    |         |     |     |

TOTAL AREA : 173.39 sq. m. | 1866.35 sq. ft. PLOT AREA : 140.00 sq. m. | 1506.95 sq. ft.

NOTES: 1. Phase are are indicated in matrix and impart desided presentation indexnae. 2. Note and a matter intervention of the indexnae. 3. All importants and in indexnae proposes only. 4. Obtains indications and infravour into in does attribution at one are for flatitudie proposes only a defined from the argo to flatitude alignment into. 3. The constraint of the first the mate, administration at the conduct data cities where it is indicated whereases and the first has indication.