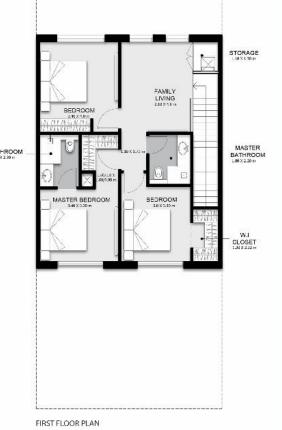

FIRST FLOOR PLAN

**800 253323** hayyan.ae 🕜 🞯 hayyanuae

NOTES: Manue 2. Plate/ unit dimensions may very from brochere. and should not be a part of the handing over terms.  $\beta_{1}$  T is diveloper reserves the right is make alterations, at its absolute disaction, without any kill-Hy

FIRST FLOOR: 71.76 sq. m. | 772.42 sq. ft.

TOTAL AREA : 177.12 sq. m. | 1906.50 sq. ft.

PLOT AREA : 146.58 sq. m. | 1577.78 sq. ft.

**800 253323** hayyan.ae 🔒 🞯 hayyanuae