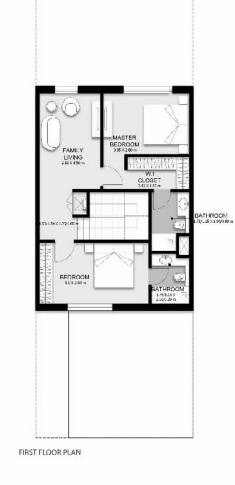

FIRST FLOOR PLAN

**800 253323** hayyan.ae 🕜 🞯 hayyanuae

NOTES: Manue 2. Plate/ unit dimensions may very from brochere. and should not be a part of the handing over terms.  $\beta_{1}$  T is diveloper reserves the right is make alterations, at its absolute disaction, without any kill-Hy

FIRST FLOOR: 71.76 sq. m. | 772.42 sq. ft.

TOTAL AREA : 177.12 sq. m. | 1906.50 sq. ft.

PLOT AREA : 146.58 sq. m. | 1577.78 sq. ft.

**800 253323** hayyan.ae 🔒 🞯 hayyanuae