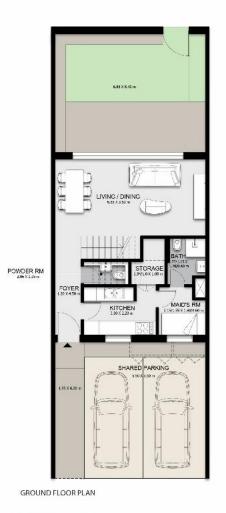

nths from the booking date |
| AED<br>42,975 | 2,5% | After 15 months from the booking date |
| AED<br>42,975 | 2,5% | After 18 months from the booking date |
| AED<br>42,975 | 2,5% | After 21 months from the booking date |
| AED<br>42,975 | 2,5% | After 24 months from the booking date |
| AED<br>42,975 | 2,5% | After 27 months from the booking date |
| AED<br>42,975 | 2,5% | After 30 months from the booking date |
| AED<br>42,975 | 2,5% | After 33 months from the booking date |
| AED<br>42,975 | 2,5% | After 36 months from the booking date |
|               |      |                                       |
|               |      |                                       |

Registration fees 2% or 4%+1041AED ///SERVICE charge 3AED perSQF for hayyan

عند الانجاز / Completion Date

As Per Spa







حيات

**2 BED TOWNHOUSE END UNIT** 

| 1,829,000        |      | Price                                 |            |  |
|------------------|------|---------------------------------------|------------|--|
| AED<br>91,450    | 5%   | Down Payment                          |            |  |
| AED<br>91,450    | 5%   | WITHIN 30 DAYS                        |            |  |
| AED<br>45,725    | 2,5% | After 3 months from the booking d     | ate        |  |
| AED<br>45,725    | 2,5% | After 6 months from the booking d     | ate        |  |
| AED<br>45,725    | 2,5% | After 9 months from the booking d     | ate        |  |
| AED<br>45,725    | 2,5% | After 12 months from the booking c    | late       |  |
| AED<br>45,725    | 2,5% | After 15 months from the booking c    | late       |  |
|