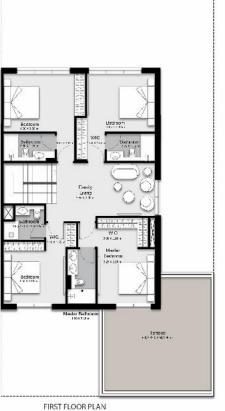

FIRST FLOOR PLAN

**800 253323** hayyan.ae 🕜 🞯 hayyanuae

NOTES: Manue 2. Plate/ unit dimensions may very from brochere. and should not be a part of the handing over terms.  $\beta_{1}$  T is diveloper reserves the right is make alterations, at its absolute disaction, without any kill-Hy

FIRST FLOOR: 71.76 sq. m. | 772.42 sq. ft.

TOTAL AREA : 177.12 sq. m. | 1906.50 sq. ft.

PLOT AREA : 146.58 sq. m. | 1577.78 sq. ft.

**800 253323** hayyan.ae 🔒 🞯 hayyanuae