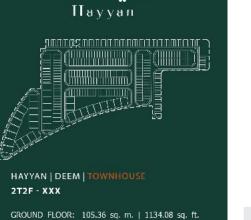

### HAYYAN | DEEM | TOWNHOUSE 2T2R - XXX

|       |        |               | 1200.71 sq. ft.<br>763.59 sq. ft. |
|-------|--------|---------------|-----------------------------------|
| TOTAL | AREA : | 182.49 sq. m. | 1964.30 sq. ft.                   |
| PLOT  | AREA : | 143.50 sq. m. | 1544.62 sq. ft.                   |