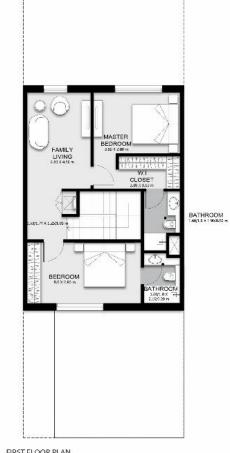

GROUND FLOOR: 113.94 sq. m. | 1226.44 sq. ft. FIRST FLOOR: 72.47 sq. m. | 780.06 sq. ft.

TOTAL AREA : 186.41 sq. m. | 2006.50 sq. ft. PLOT AREA : 146.58 sq. m. | 1577.78 sq. ft.

NOTES: 1. Sharane-markindarka musike antimper devoluting construction following: 2. Sharane-marking ang kan bondunas: 3. Al musike marking musike antiper sense antidi Unassistation devoir d'Alfragan anti ter door alter inter a law and fe flastation page as any a distantical feature of the distance term. 3. The construction for the distance term. 3. The construction for the distance term.