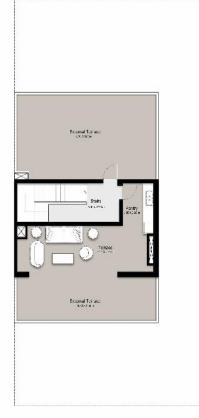

Registration fees 2% or 4%+1041AED ///SERVICE charge 3AED perSQF for hayyan

1,433,400

ROOF PLAN

| 3,079,000        |           | Price                                          |                                       |  |  |
|------------------|-----------|------------------------------------------------|---------------------------------------|--|--|
| AED<br>153,950   | 5%        | Down Payment                                   |                                       |  |  |
| AED<br>153,950   | 5%        | WITHIN 30 DAYS                                 | WITHIN 30 DAYS                        |  |  |
| AED<br>76,975    | 2,5%      | After 3 months from the booking dat            | e                                     |  |  |
| AED<br>76,975    | 2,5%      | After 6 months from the booking dat            | te                                    |  |  |
| AED<br>76,975    | 2,5%      | After 9 months from the booking dat            | te                                    |  |  |
| AED<br>76,975    | 2,5%      | After 12 months from the booking da            | te                                    |  |  |
| AED<br>76,975    | 2,5%      | After 15 months from the booking da            | After 15 months from the booking date |  |  |
| AED<br>76,975    | 2,5%      | After 18 months from the booking date          |                                       |  |  |
| AED<br>76,975    | 2,5%      | After 21 months from the booking date          |                                       |  |  |
| AED<br>76,975    | 2,5%      | After 24 months from the booking date          |                                       |  |  |
| AED<br>76,975    | 2,5%      | After 27 months from the booking da            | te                                    |  |  |
| AED<br>76,975    | 2,5%      | After 30 months from the booking da            | te                                    |  |  |
| AED<br>76,975    | 2,5%      | After 33 months from the booking da            | te                                    |  |  |
| AED<br>76,975    | 2,5%      | After 36 months from the booking date          |                                       |  |  |
|                  |           |                                                |                                       |  |  |
| AED<br>1,847,400 | 60%       | عند الانجاز / Completion Date                  | As Per Spa                            |  |  |
| Registra         | tion fees | 2% or 4%+1041AED ///SERVICE charge 3AED perSQF | for hayyan                            |  |  |
| <u>5</u> * *     |           |                                                | ,,                                    |  |  |
|                  |           |                                                |                                       |  |  |