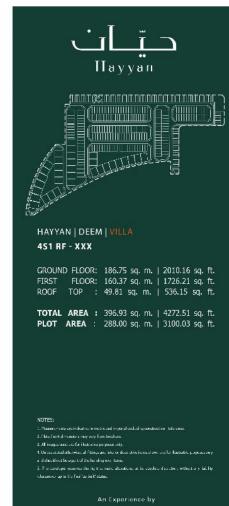

# VILLA 4 BEDROOM +SWIMMING POOL

| 4,969,000                                                                   |      | Price                                 |            |  |  |
|-----------------------------------------------------------------------------|------|---------------------------------------|------------|--|--|
| AED<br>248,450                                                              | 5%   | Down Payment                          |            |  |  |
| AED<br>248,450                                                              | 5%   | WITHIN 30 DAYS                        |            |  |  |
| AED<br>124,225                                                              | 2,5% | After 3 months from the booking da    | te         |  |  |
| AED<br>124,225                                                              | 2,5% | After 6 months from the booking da    | te         |  |  |
| AED<br>124,225                                                              | 2,5% | After 9 months from the booking da    | te         |  |  |
| AED<br>124,225                                                              | 2,5% | After 12 months from the booking d    | ate        |  |  |
| AED<br>124,225                                                              | 2,5% | After 15 months from the booking d    | ate        |  |  |
| AED<br>124,225                                                              | 2,5% | After 18 months from the booking date |            |  |  |
| AED<br>124,225                                                              | 2,5% | After 21 months from the booking date |            |  |  |
| AED<br>124,225                                                              | 2,5% | After 24 months from the booking date |            |  |  |
| AED<br>124,225                                                              | 2,5% | After 27 months from the booking d    | ate        |  |  |
| AED<br>124,225                                                              | 2,5% | After 30 months from the booking d    | ate        |  |  |
| AED<br>124,225                                                              | 2,5% | After 33 months from the booking date |            |  |  |
| AED<br>124,225                                                              | 2,5% | After 36 months from the booking d    | ate        |  |  |
|                                                                             |      |                                       |            |  |  |
| AED<br>2,981,400                                                            | 60%  | عند الانجاز / Completion Date         | As Per Spa |  |  |
| Registration fees 2% or 4%+1041AED ///SERVICE charge 3AED perSQF for hayyan |      |                                       |            |  |  |
|                                                                             |      |                                       |            |  |  |