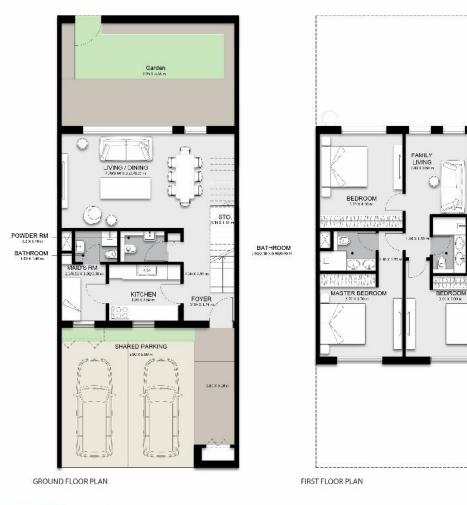

Registration fees 2% or 4%+1041AED ///SERVICE charge 3AED perSQF for hayyan

1,019,400

**800 253323** hayyan.ae 🔒 🞯 hayyanuae

| GROUND | FLOOR: | 101.04 sq. | m. | 1087.58 | sq. | ft. |
|--------|--------|------------|----|---------|-----|-----|
| FIRST  | FLOOR: | 72.35 sq.  | m. | 778.77  | sq. | ft. |
|        |        |            |    |         |     |     |

TOTAL AREA : 173.39 sq. m. | 1866.35 sq. ft. PLOT AREA : 140.00 sq. m. | 1506.95 sq. ft.

NOTES: 1. Phase are are indicated in matrix and impart desided presentation indexnae. 2. Note and a matter intervention of the indexnae. 3. All importants and in indexnae proposes only. 4. Obtains indications and infravour into in does attribution at one are for flatitudie proposes only a defined from the argo to flatitude alignment into. 3. The constraint of the first the mate, administration at the conduct data cities where it is indicated whereases and the first has indication.

FIRST FLOOR PLAN

**800 253323** hayyan.ae 🕜 🞯 hayyanuae

NOTES: Manue 2. Plate/ unit dimensions may very from brochere. and should not be a part of the handing over terms.  $\beta_{1}$  T is diveloper reserves the right is make alterations, at its absolute disaction, without any kill-Hy

FIRST FLOOR: 71.76 sq. m. | 772.42 sq. ft.

TOTAL AREA : 177.12 sq. m. | 1906.50 sq. ft.

PLOT AREA : 146.58 sq. m. | 1577.78 sq. ft.

**800 253323** hayyan.ae 🔒 🞯 hayyanuae