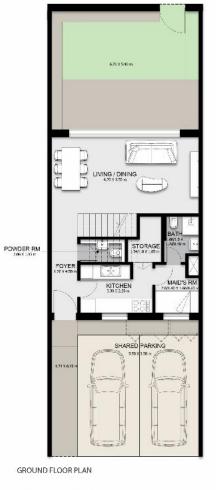

GROUND FLOOR: 113.94 sq. m. | 1226.44 sq. ft. FIRST FLOOR: 72.47 sq. m. | 780.06 sq. ft.

TOTAL AREA : 186.41 sq. m. | 2006.50 sq. ft. PLOT AREA : 146.58 sq. m. | 1577.78 sq. ft.

NOTES: 1. Sharane-markindarka musike antimper devoluting construction following: 2. Sharane-marking ang kan bondunas: 3. Al musike marking musike antiper sense antidi Unassistation devoir d'Alfragan anti ter door alter inter a law and fe flastation page as any a distantical feature of the distance term. 3. The construction for the distance term. 3. The construction for the distance term.