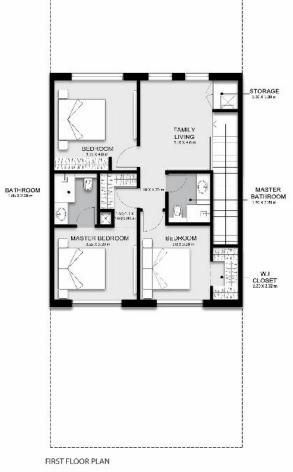

FIRST FLOOR PLAN

**800 253323** hayyan.ae 🕜 🞯 hayyanuae

NOTES: Manue 2. Plate/ unit dimensions may very from brochere. and should not be a part of the handing over terms.  $\beta_{1}$  T is diveloper reserves the right is make alterations, at its absolute disaction, without any kill-Hy

FIRST FLOOR: 71.76 sq. m. | 772.42 sq. ft.

TOTAL AREA : 177.12 sq. m. | 1906.50 sq. ft.

PLOT AREA : 146.58 sq. m. | 1577.78 sq. ft.

**800 253323** hayyan.ae 🔒 🞯 hayyanuae