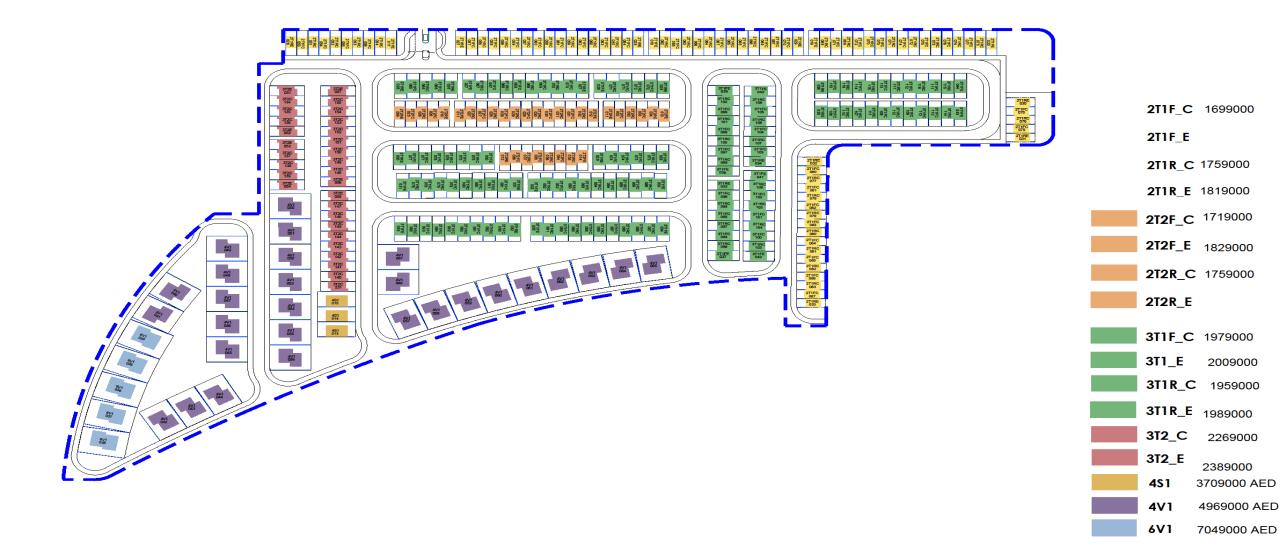

### HAYYAN | DEEM | TOWNHOUSE 2T2R - XXX

|       |        |               | 1200.71 sq. ft.<br>763.59 sq. ft. |
|-------|--------|---------------|-----------------------------------|
| TOTAL | AREA : | 182.49 sq. m. | 1964.30 sq. ft.                   |
| PLOT  | AREA : | 143.50 sq. m. | 1544.62 sq. ft.                   |

### HAYYAN | DEEM | TOWNHOUSE 3T1R - XXX

|  | 133.92 sq. m.<br>83.44 sq. m.  |  |  |
|--|--------------------------------|--|--|
|  | 217.36 sq. m.<br>163.00 sq. m. |  |  |

. Manue 3. All images used one for illustrative purposes only and should not be a part of the handing over-terms