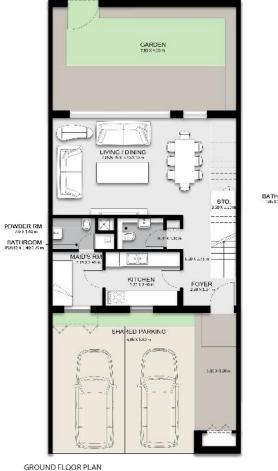

Registration fees 2% or 4%+1041AED ///SERVICE charge 3AED perSQF for hayyan

1,019,400

**800 253323** hayyan.ae 🔒 🞯 hayyanuae

| GROUND | FLOOR: | 101.04 sq. | m. | 1087.58 | sq. | ft. |
|--------|--------|------------|----|---------|-----|-----|
| FIRST  | FLOOR: | 72.35 sq.  | m. | 778.77  | sq. | ft. |
|        |        |            |    |         |     |     |

TOTAL AREA : 173.39 sq. m. | 1866.35 sq. ft. PLOT AREA : 140.00 sq. m. | 1506.95 sq. ft.

NOTES: 1. Phase are are indicated in matrix and impart desided presentation indexnae. 2. Note and a matter intervention of the indexnae. 3. All importants and in indexnae proposes only. 4. Obtains indications and infravour into in does attribution at one are for flatitudie proposes only a defined from the argo to flatitude alignment into. 3. The constraint of the first the mate, administration at the conduct data cities where it is indicated whereases and the first has indication.